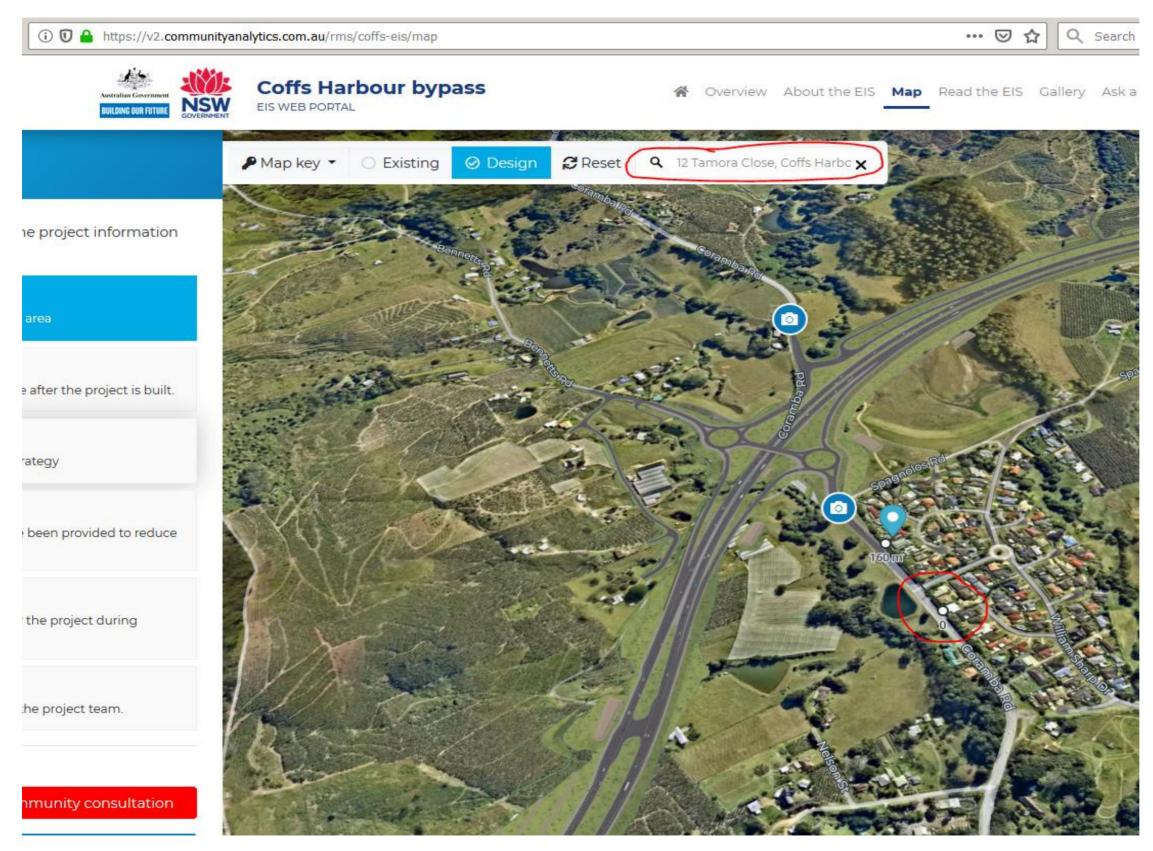

## Appendix A: Operational Noise Table Inconsitency

Following is an analysis of 2 properties that we have measured; 12 Tamara Close (the search address in the map below) and 15 Safrano Place (circled in red) 12 Tamara Close was Logger 4 is the EIS; used as a validation logger for NCA13.

The relative positions to their current main source of noise: Coramba Road

## Appendix A

Both back onto Coramba Road; with about 20 metres from the façade at the south of the residence to Coramba Road. Logger 4 was placed in the yard at the back of the property quite close to the rear fence, closer to Coramba Road than any façade. Leq(A), overnight was 52 dB.