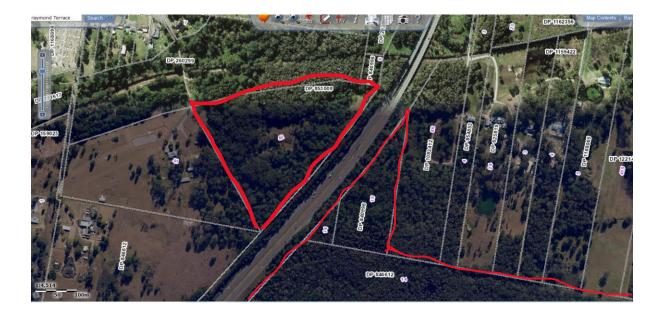

## Figure 1. Two pieces of land as potential offsets for M1 Project

- Project land owned by Transport on the east side of the Pacific Highway at Raymond Terrace, consist of three Lots: The large lot is DP846612 Lot 14. The two small lots are DP 840996 for Lots 14 and 15.
- <u>Private property on the market</u> is on the west side of the Pacific Highway DP853008 Lot 42. 6c Elizabeth Avenue, Raymond Terrace.