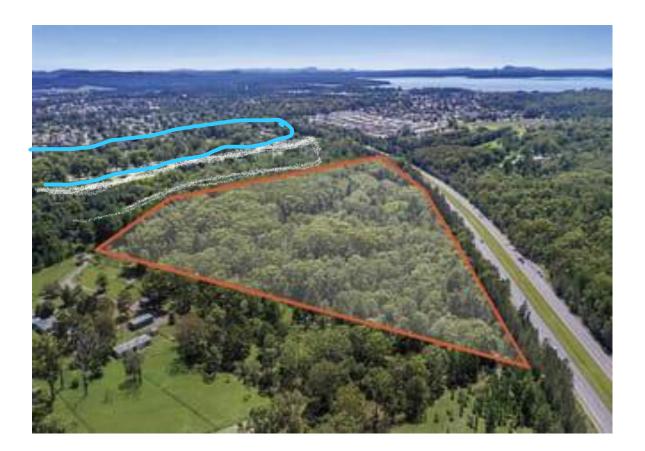

## Figure 3.

The red triangle area contains 6c Elizabeth Avenue, Raymond Terrace, DP 853008, Lot 42. This land is on the market.

The white area includes Elizabeth Reserve, Raymond Terrace.

The blue area is Muree Golf Course.