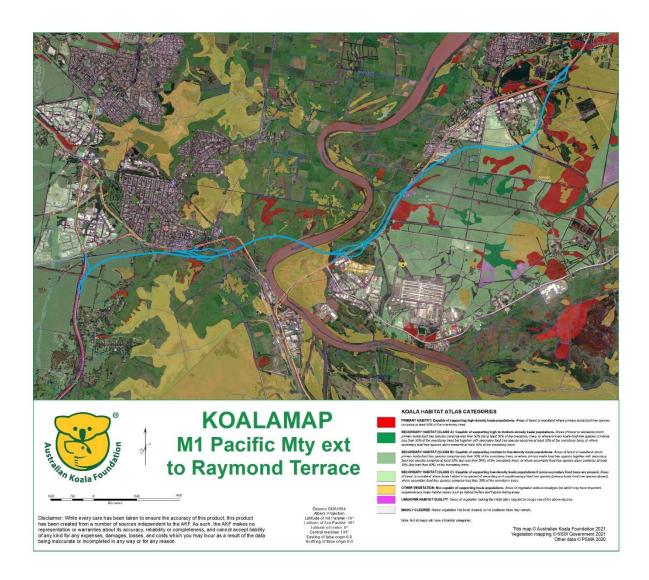

Figure 2:

Australian Koala Foundation, 'Koalamap M1 Pacific Motorway extension to Raymond Terrace, 2001'