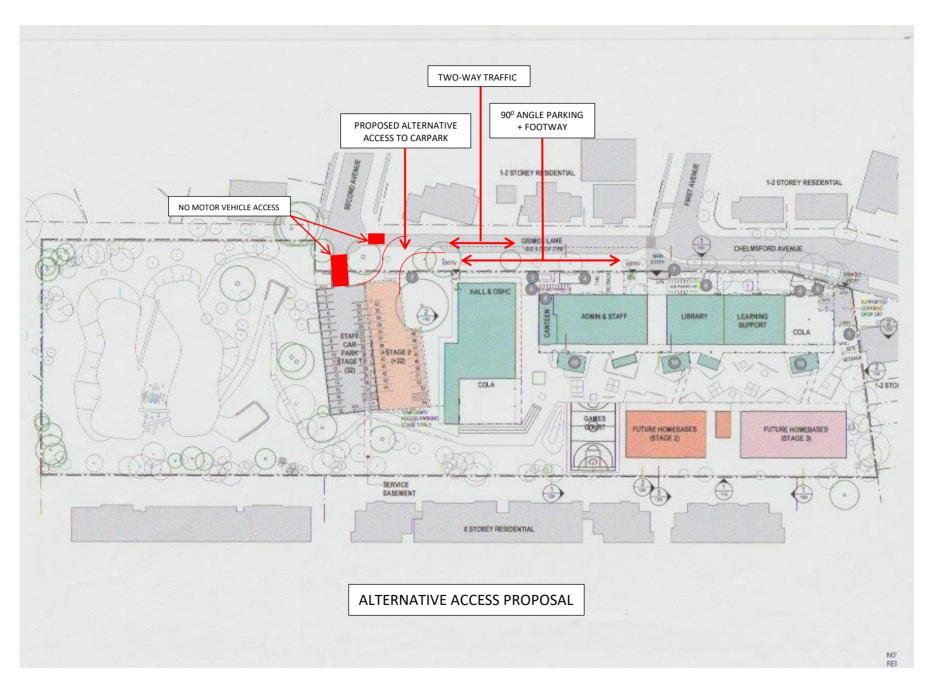

Second Avenue will suffer a 24/7 increase in traffic generation by connecting Grimes Lane with Second Avenue. (See diagram Page 2 for alternative access proposals)

## Proposed carpark access from the southern end of Second Avenue

There seems to be no engineering or environmental problem in providing access to the proposed carpark from Grimes Lane instead of Second Avenue. This option would satisfy both school needs and the concerns of Second Avenue residents. Why the carpark was not located in the north eastern corner of the property to the left of the existing vehicular entrance seems incredulous.

## Drop-off/pick-up facilities

Grimes Lane is wide enough to accommodate two-way traffic, drop-off/pick-up facilities and at least a 2.0 metre wide footway adjacent to the school boundary. There is sufficient space to provide 90° angle parking for a kiss and drop zone so those motor vehicles can enter and leave via First and Chelmsford Avenues satisfying the needs of the school and Second Avenue residents. Angle parking at 90° will accommodate more vehicles.