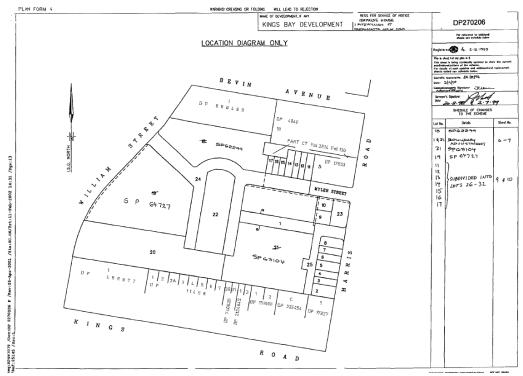

Strata Plan 64727 – 100 William Street / 10 Kings Park Circuit, Five Dock

Strata Plan 67977 — 102 William Street / 2 Rowe Street, Five Dock

Strata Plan 62299 – 1 Kings Bay Avenue, Five Dock

Strata Plan 63104 – Myler Street, Five Dock Deposited Plan 270206 - Harris Road, Five Dock

Google Maps image of location of Kings Bay Estate, Five Dock

Google Maps highlighted image of location of Kings Bay Estate, Five Dock

**Location Diagram Kings Bay Estate, Five Dock** 

We thank you for your review of our submission and invite you to contact the undersigned with any queries on 8197 0389 or tammy@dunnsstrata.com.au.