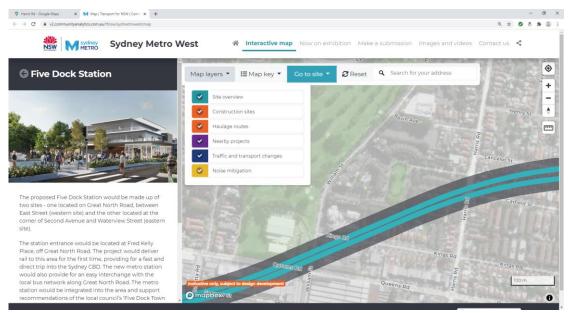

Sydney Metro West Interactive Map showing tunnel alignment through Kings Bay Estate

Members: NSW Strata Community Association (SCA)

From review of the interactive map provided by Sydney Metro it would appear that SP 67977, 63104 and DP 270206 would be above the tunnel alignment for the Five Dock Metro Station line and we write to seek assurance of a pre and post dilapidation survey to be in place for the Kings Bay Estate as a whole with understanding of confirmed measures in place for the protection of acoustic, vibration and structural concerns whilst the construction works are undertaken and thereafter once the Sydney Metro West is in use.