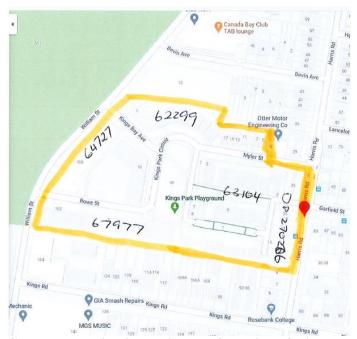

Strata Plan 64727 – 100 William Street / 10 Kings Park Circuit, Five Dock

Strata Plan 67977 — 102 William Street / 2 Rowe Street, Five Dock

Strata Plan 62299 – 1 Kings Bay Avenue, Five Dock

Strata Plan 63104 – Myler Street, Five Dock Deposited Plan 270206 - Harris Road, Five Dock

Sydney Metro West Interactive Map showing tunnel alignment through Kings Bay Estate

Members: NSW Strata Community Association (SCA)

From review of the interactive map provided by Sydney Metro it would appear that SP 67977, 63104 and DP 270206 would be above the tunnel alignment for the Five Dock Metro Station line and we write to seek assurance of a pre and post dilapidation survey to be in place for the Kings Bay Estate as a whole with understanding of confirmed measures in place for the protection of acoustic, vibration and structural concerns whilst the construction works are undertaken and thereafter once the Sydney Metro West is in use.

Google Maps image of location of Kings Bay Estate, Five Dock

Google Maps highlighted image of location of Kings Bay Estate, Five Dock

**Location Diagram Kings Bay Estate, Five Dock** 

We thank you for your review of our submission and invite you to contact the undersigned with any queries on 8197 0389 or tammy@dunnsstrata.com.au.