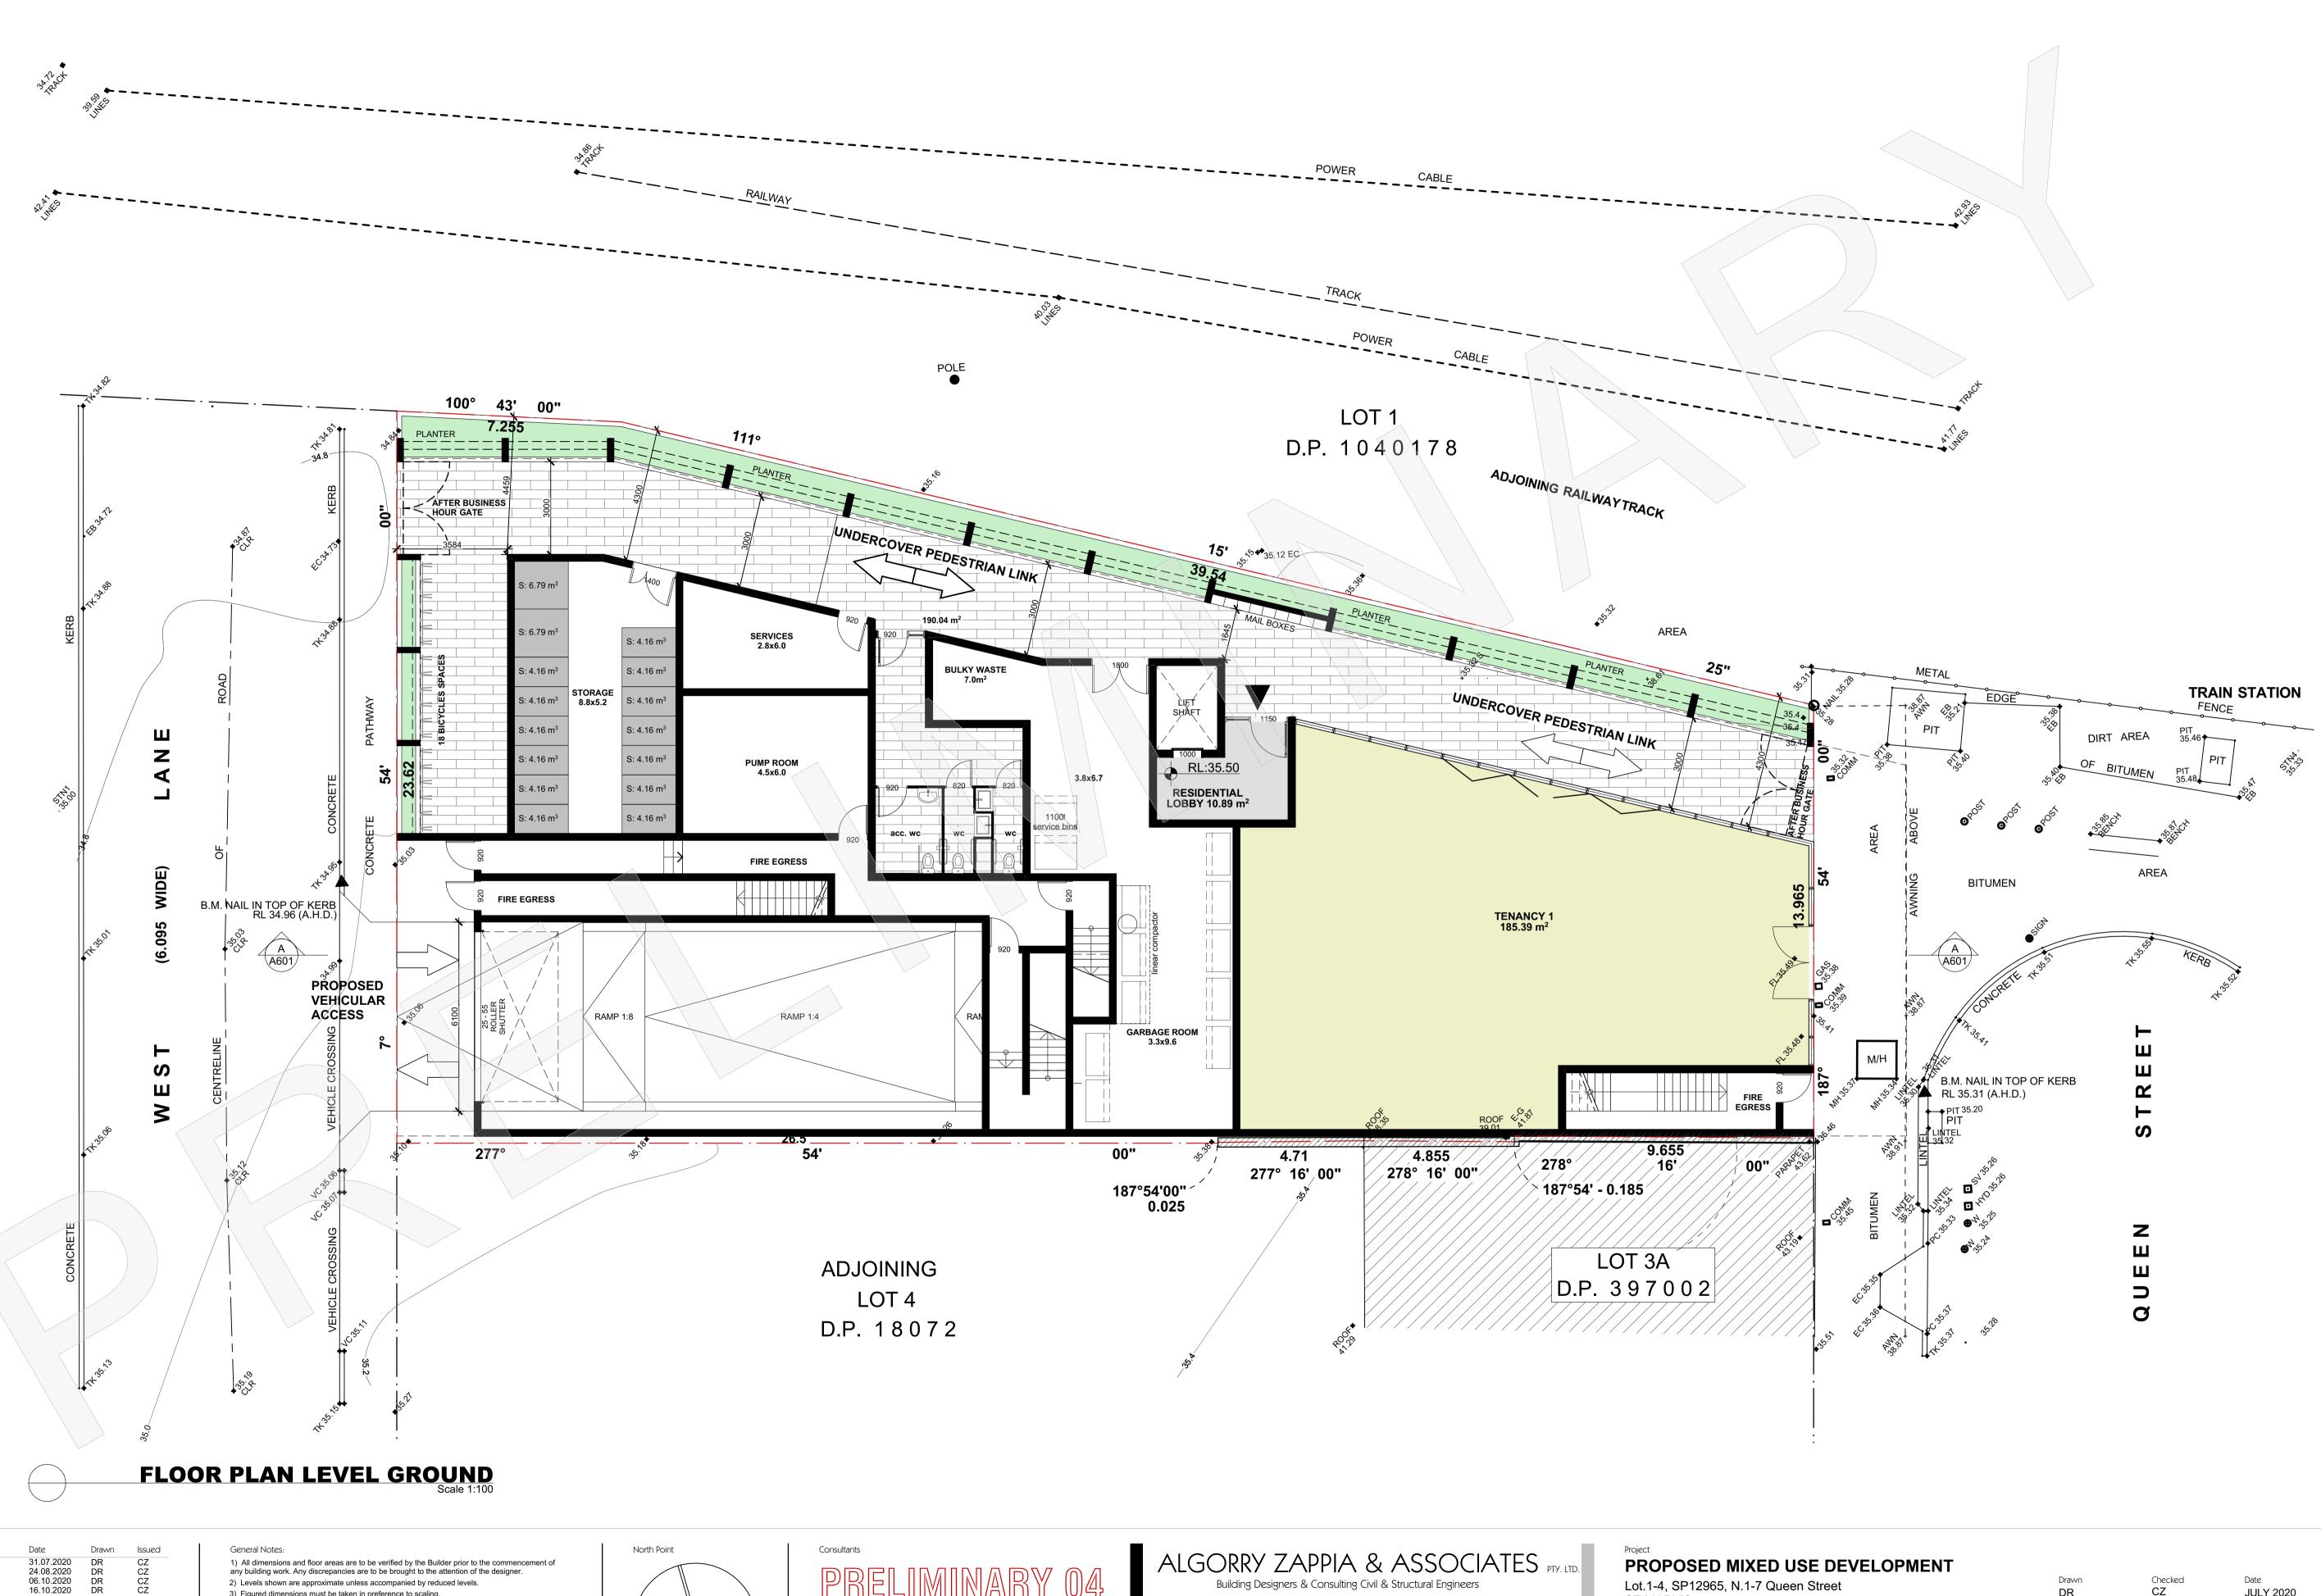

### **Development Proposal**

A proposal has been presented to Penrith City Council for the redevelopment of the subject site for the purposes of a mixed use development comprising:

- basement car parking;
- ground floor commercial premises; and
- shop top housing.

### Pre-lodgement advice from Penrith City Council

A copy of the development proposal as submitted to Council is attached to this submission.

The Council's advice relevant to the proposed Sydney Metro project is as follows:

# PROPOSED MIXED USE DEVELOPMENT Lot.1-4, SP12965, N.1-7 Queen Street ST MARY'S

| MIXED USE DEVELOPMENT<br>N.1-7 Queen Street | Drawn<br>DR               | Checked<br>CZ          | Date<br>JULY 2020      |  |
|---------------------------------------------|---------------------------|------------------------|------------------------|--|
| STREET PTY LTD                              | Activity Type<br>SK       | Job #<br>1401-20       | Scale @ A1<br>AS SHOWN |  |
| TE PLAN                                     | Project #<br><b>P5701</b> | Sheet #<br><b>A104</b> | Issue<br>P04           |  |