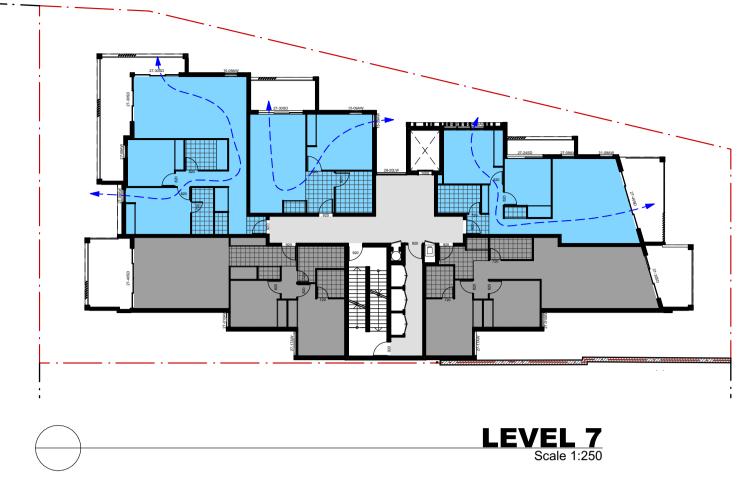

A preliminary elevation and section is provided below.

Figure 3: Preliminary Elevations

| PLANNING | APPROVALS | DEVELOPMENT |
|----------|-----------|-------------|
|          |           |             |

Gilbert de Chalain – Partner, Haskew de Chalain M: 0417 253 416 E: <u>gilbert@hdcplanning.com.au</u> A: The Cooperage, suite 308, 56 Bowman St. PYRMONT NSW 2009

Figure 4: Preliminary section

<u>Note</u> that this proposal would rely upon three (3) levels of basement carparking to meet the needs of the future occupiers of the development.