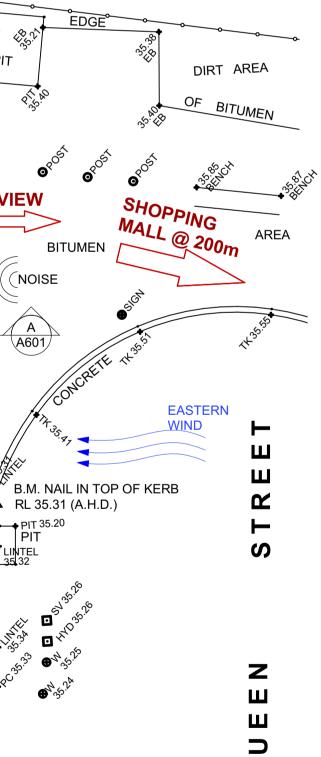

### **Subject Land**

The subject land is located within the Saint Marys Town Centre in close proximity to the proposed St Marys station entrances and directly above proposed metro tunnels. The subject land is shown in the figures below

**APPROVALS** 

Gilbert de Chalain – Partner, Haskew de Chalain M: 0417 253 416 E: gilbert@hdcplanning.com.au A: The Cooperage, suite 308, 56 Bowman St. PYRMONT NSW 2009

Figure 2: Subject site, 1-7 Queen Street, St. Marys

Subject Land