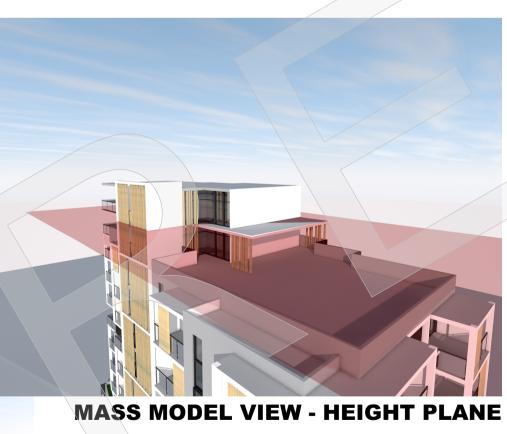

This document identifies a plaza and metro station at the northern end of Queen Street and indicates that the metro line tunnels will transect the subject site.

Our review of the exhibited material indicates that there is sufficient information to confirm that the proposed plaza and metro station will not limit the redevelopment of the subject site. However, the impact of the proposed metro tunnels it is unclear. That is, it seems that the proposed tunnels will pass under the subject site at a considerable depth. However, the depth has not been confirmed.

| PLANNING |  | APPROVALS | DEVELOPMENT |  |
|----------|--|-----------|-------------|--|
|          |  |           |             |  |

Gilbert de Chalain – Partner, Haskew de Chalain M: 0417 253 416 E: <u>gilbert@hdcplanning.com.au</u> A: The Cooperage, suite 308, 56 Bowman St. PYRMONT NSW 2009 In this regard, tunnel depth should be provided to enable those potentially affected to consider the potential for impact and ensure that building design makes provision for future tunnelling operations.