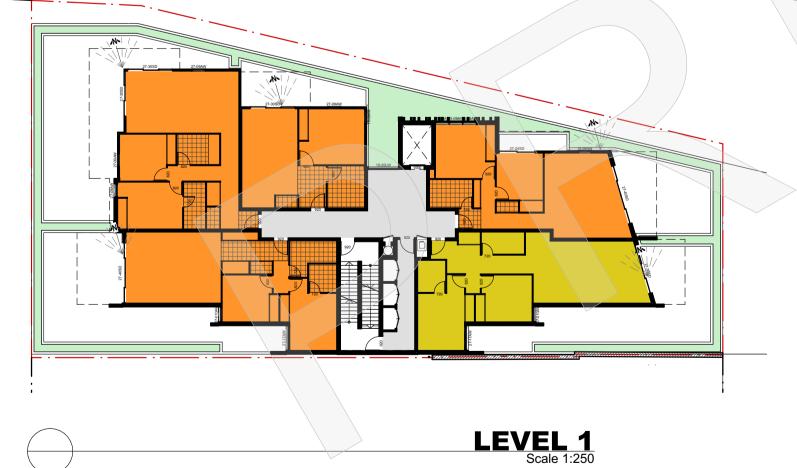

### General Notes:

 All dimensions and floor areas are to be verified by the Builder prior to the commencement of any building work. Any discrepancies are to be brought to the attention of the designer. 2) Levels shown are approximate unless accompanied by reduced levels.

North Point

3) Figured dimensions must be taken in preference to scaling.

4) All boundary clearances must be verified by the surveyor prior to commencement of any building work. 5) Where engineering drawings are required such must take preference to this drawing. 6) Stormwater to be discharged to Councils' requirements and AS 3500.3-1990.

7) All services to be located and verified by the Builder with relevant authorities before any building work commences.

COPYRIGHT: This design and the associated documents is subject to copyright laws and may not be reproduced in any form without written consent from Algorry Zappia & Associates Pty Ltd.