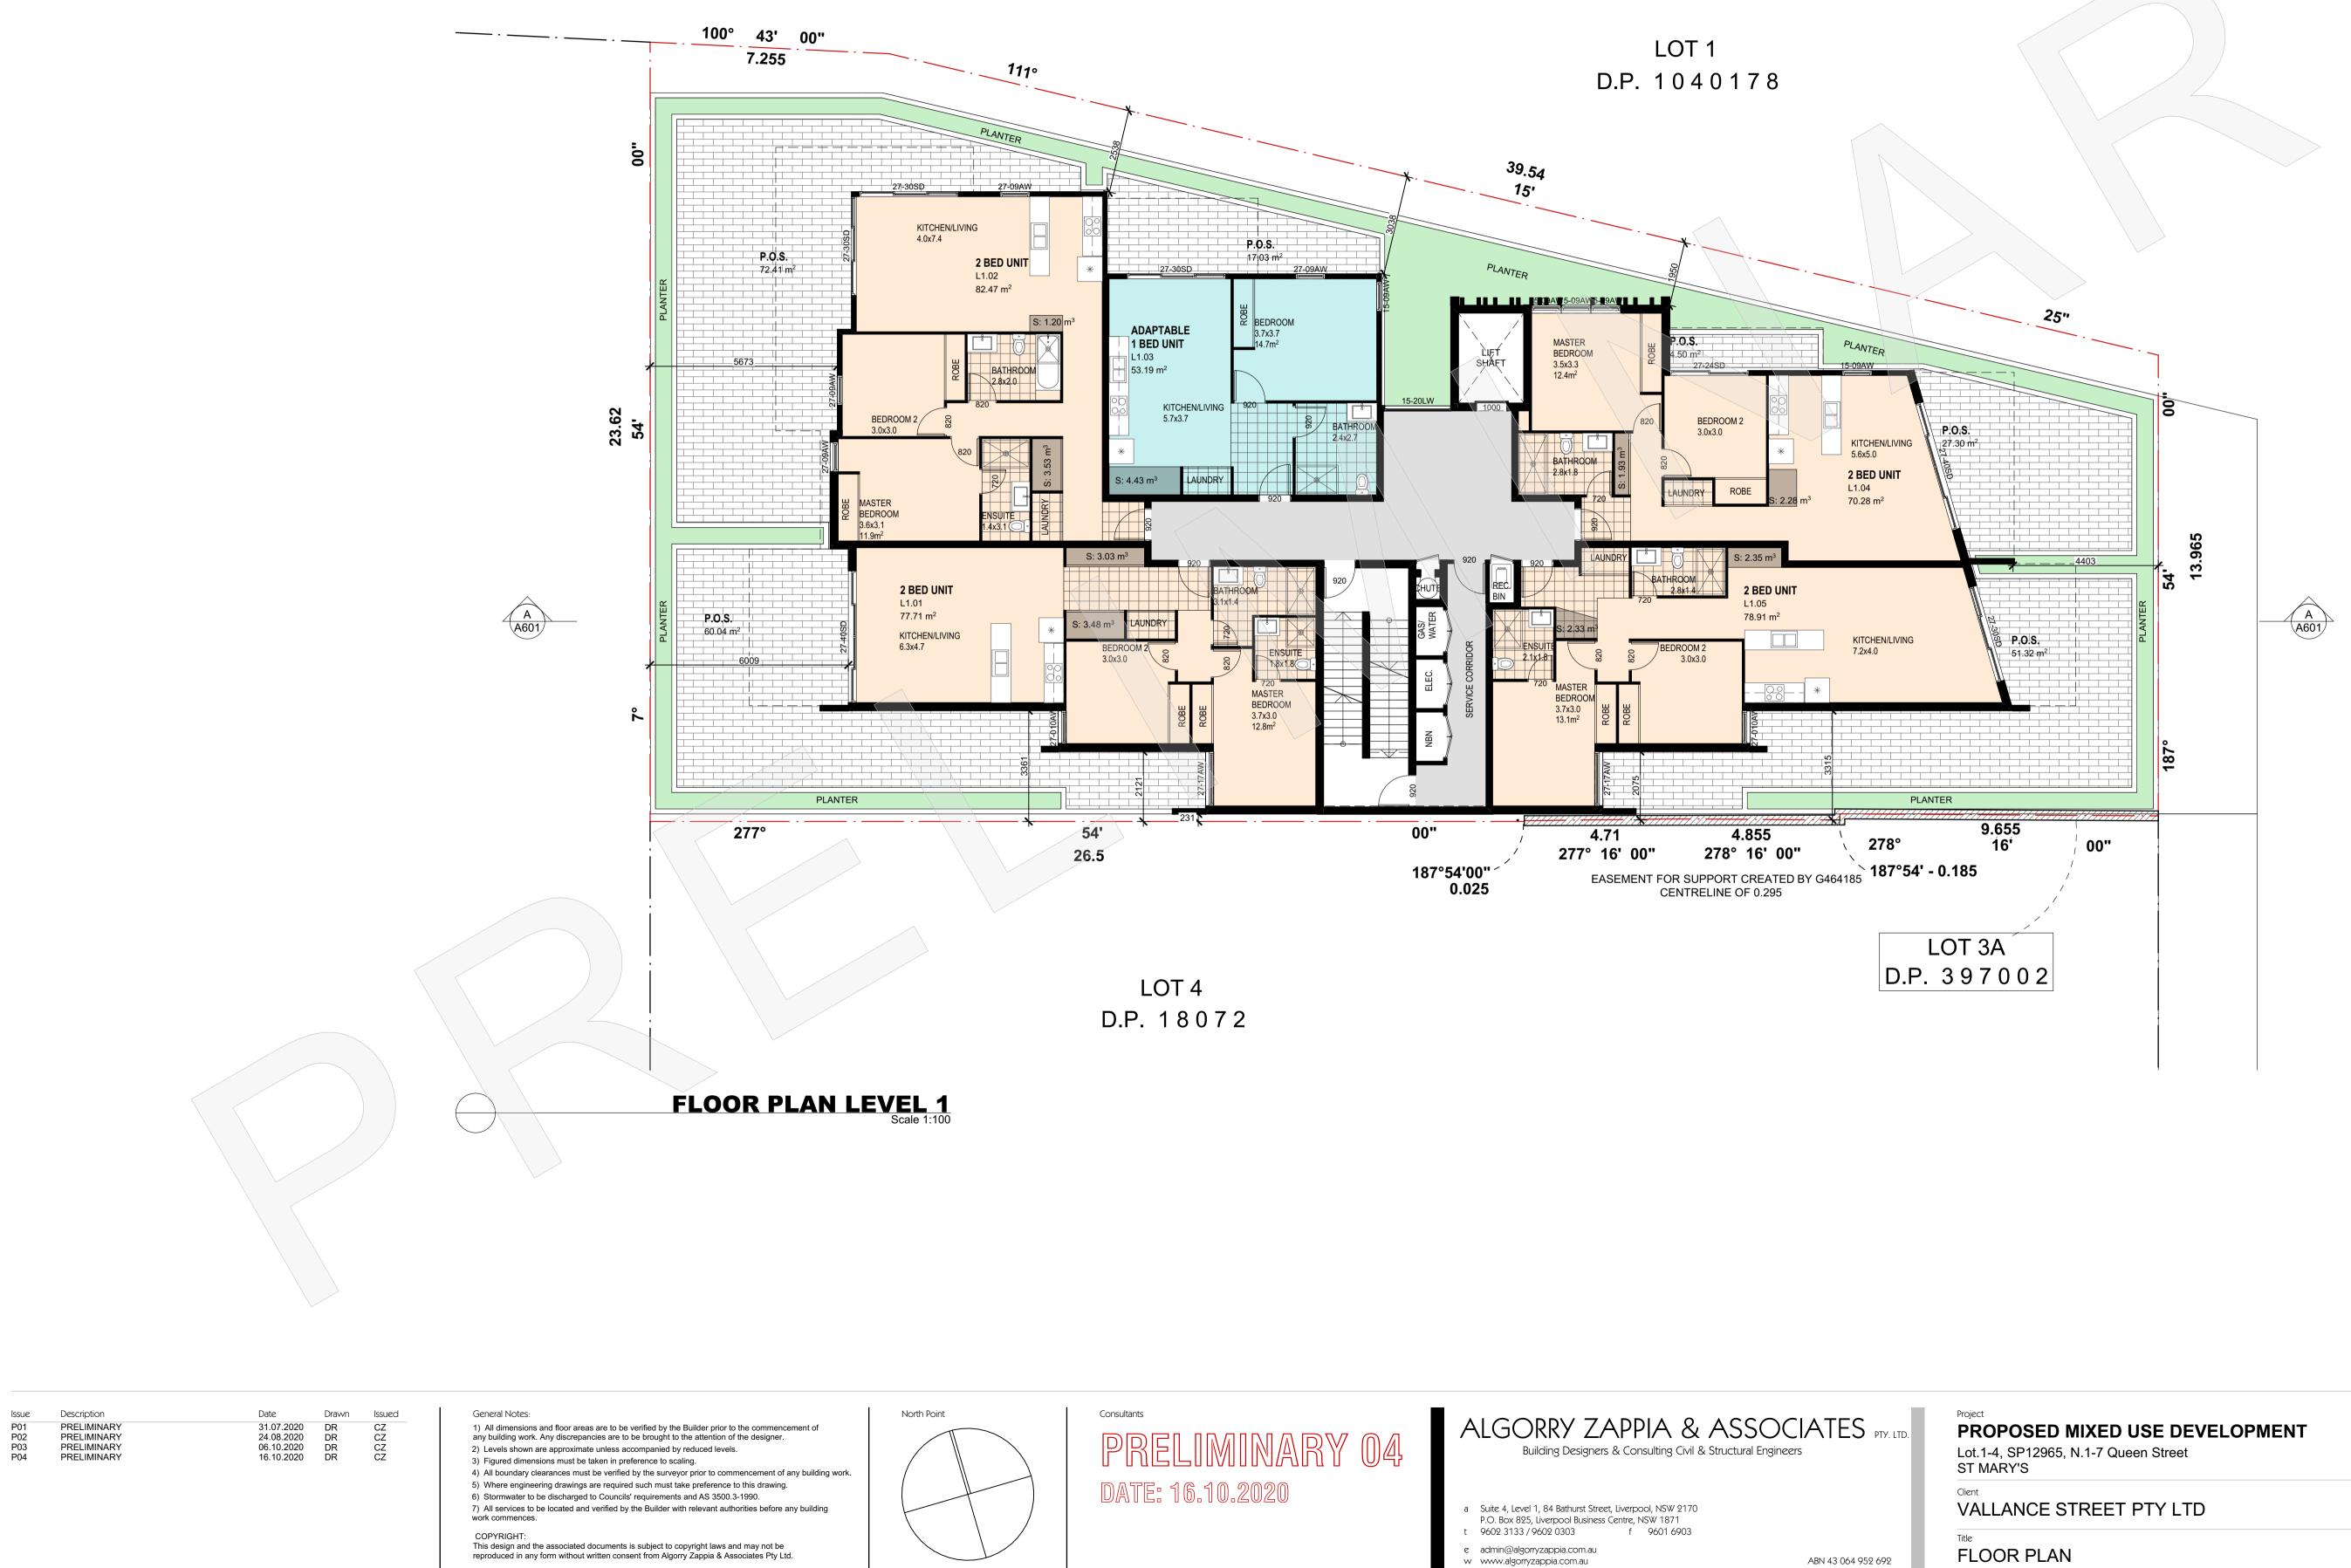

### **Development Proposal**

A proposal has been presented to Penrith City Council for the redevelopment of the subject site for the purposes of a mixed use development comprising:

- basement car parking;
- ground floor commercial premises; and
- shop top housing.

### Pre-lodgement advice from Penrith City Council

A copy of the development proposal as submitted to Council is attached to this submission.

The Council's advice relevant to the proposed Sydney Metro project is as follows:

COPYRIGHT: This design and the associated documents is subject to copyright laws and may not be reproduced in any form without written consent from Algorry Zappia & Associates Pty Ltd.

| MIXED USE DEVELOPMENT | Drawn         | Checked     | Date       |
|-----------------------|---------------|-------------|------------|
| , N.1-7 Queen Street  | DR            | CZ          | JULY 2020  |
| STREET PTY LTD        | Activity Type | Job #       | Scale @ A1 |
|                       | SK            | 1401-20     | AS SHOWN   |
| N PLAN                | Project #     | Sheet #     | Issue      |
|                       | <b>P5701</b>  | <b>A105</b> | P04        |