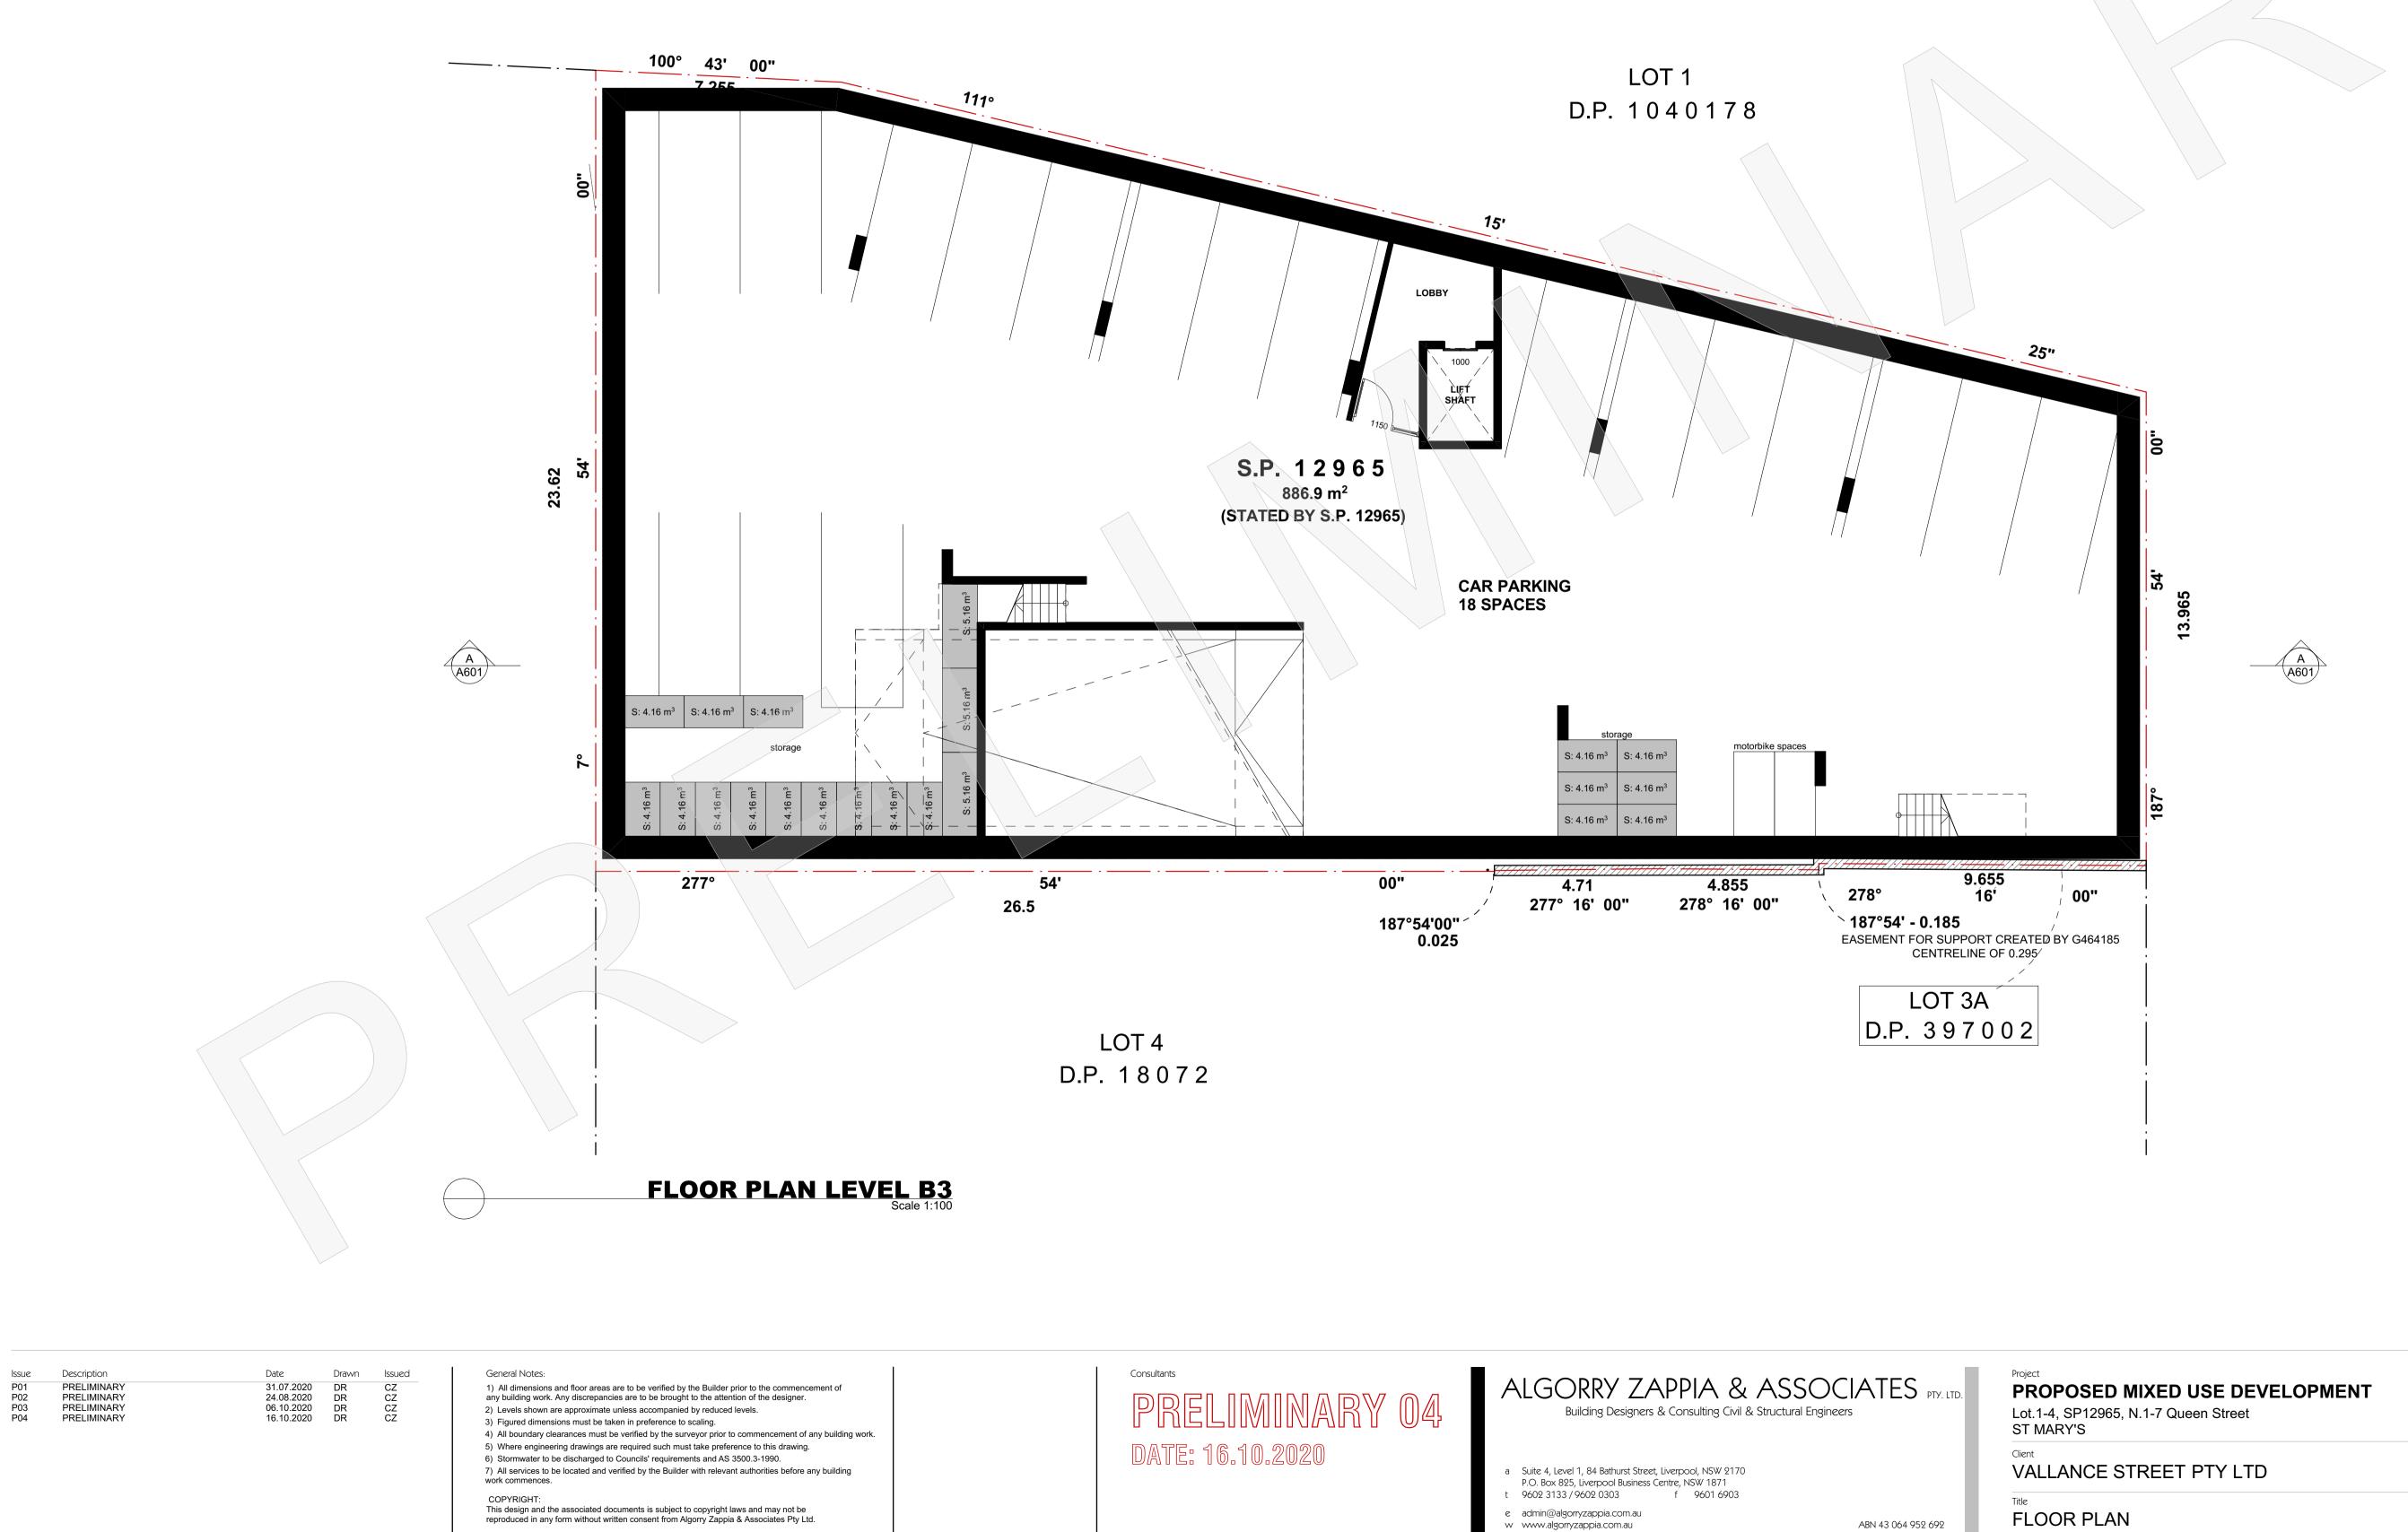

### **Development Proposal**

A proposal has been presented to Penrith City Council for the redevelopment of the subject site for the purposes of a mixed use development comprising:

- basement car parking;
- ground floor commercial premises; and
- shop top housing.

A preliminary elevation and section is provided below.

Figure 3: Preliminary Elevations

| PLANNING | APPROVALS | DEVELOPMENT |
|----------|-----------|-------------|
|          |           |             |

Gilbert de Chalain – Partner, Haskew de Chalain M: 0417 253 416 E: <u>gilbert@hdcplanning.com.au</u> A: The Cooperage, suite 308, 56 Bowman St. PYRMONT NSW 2009

Figure 4: Preliminary section

<u>Note</u> that this proposal would rely upon three (3) levels of basement carparking to meet the needs of the future occupiers of the development.