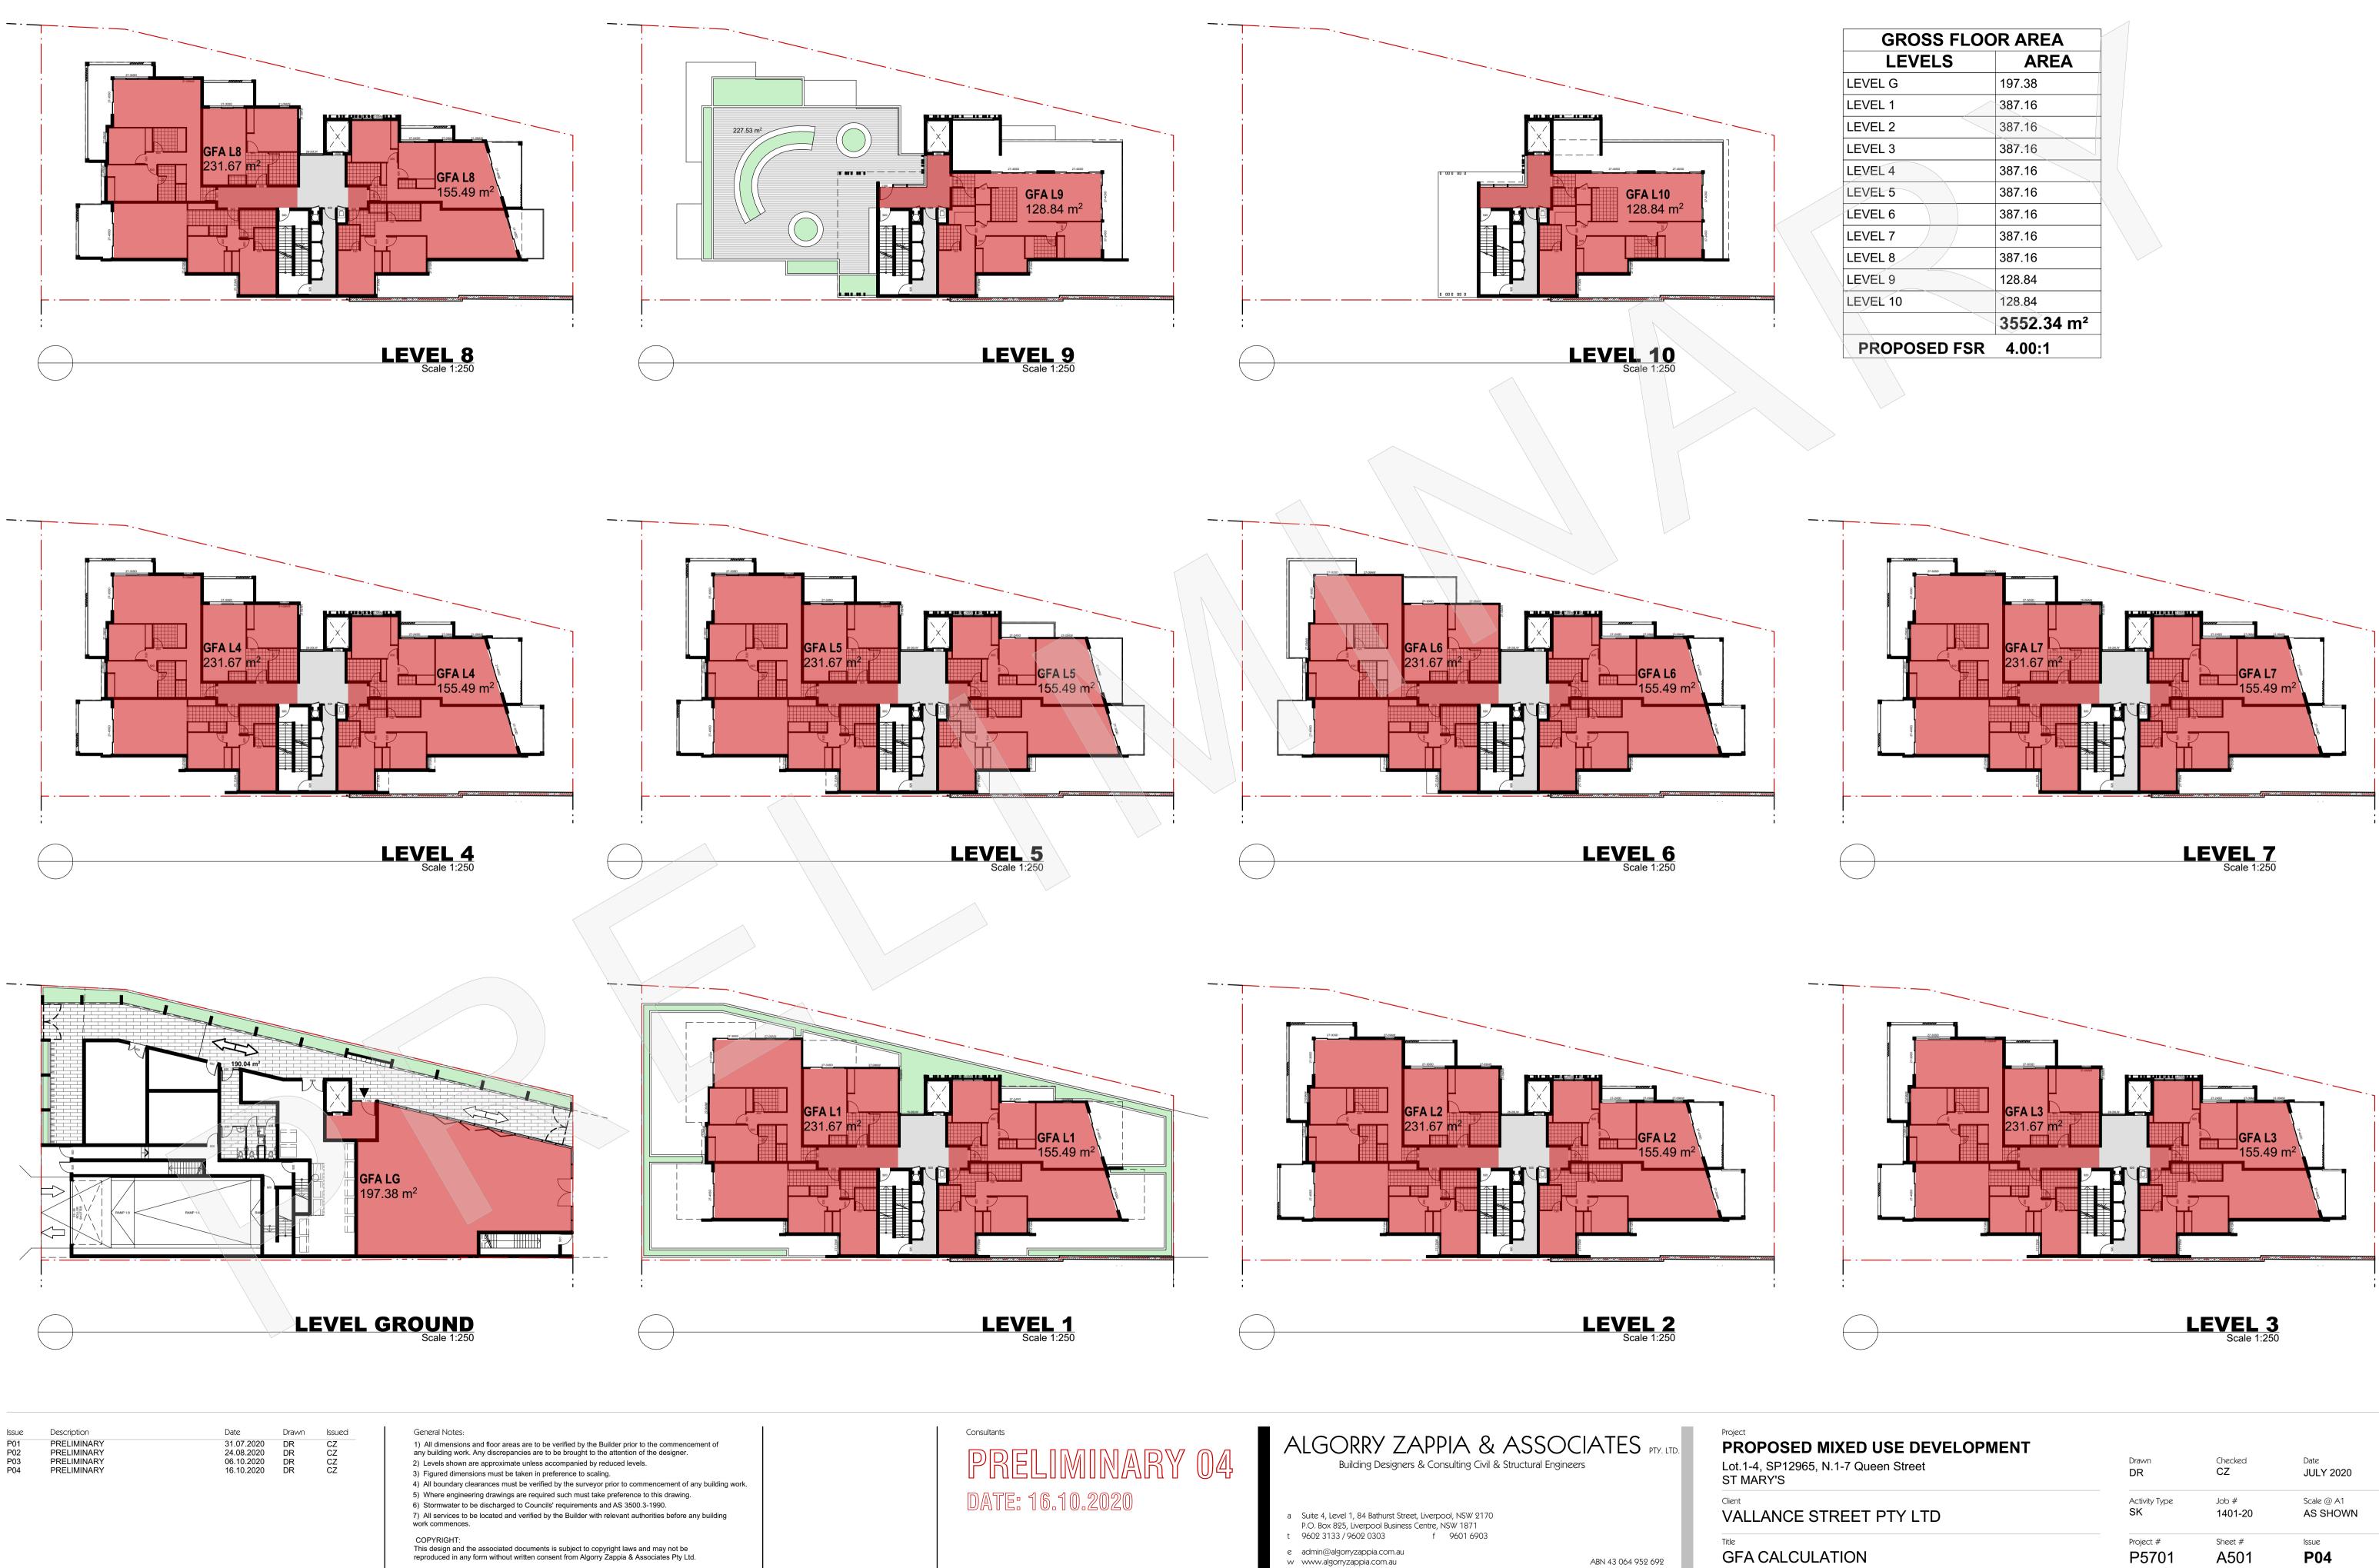

| Scale @ A1 |
|                       | SK            | 1401-20     | AS SHOWN   |
| J                     | Project #     | Sheet #     | Issue      |
|                       | <b>P5701</b>  | <b>A207</b> | P04        |



| MIXED USE DEVELOPMENT | Drawn                  | Checked                | Date         |
|-----------------------|------------------------|------------------------|--------------|
| N.1-7 Queen Street    | DR                     | CZ                     | JULY 2020    |
| TREET PTY LTD         | Activity Type          | Job #                  | Scale @ A1   |
|                       | SK                     | 1401-20                | AS SHOWN     |
| ١                     | Project # <b>P5701</b> | Sheet #<br><b>A208</b> | Issue<br>P04 |



























| Drawn         | Checked     | Date       |
|---------------|-------------|------------|
| DR            | CZ          | JULY 2020  |
| Activity Type | Job #       | Scale @ A1 |
| <b>SK</b>     | 1401-20     | AS SHOWN   |
| Project #     | Sheet #     | Issue      |
| P5701         | <b>A501</b> | P04        |

| GFA L3<br>231.67 H2 |
|---------------------------------------------------------|
| LEVEL 3<br>Scale 1:250                                  |

| GROSS FLOOR AREA |                        |  |
|------------------|------------------------|--|
| LEVELS           | AREA                   |  |
| LEVEL G          | 197.38                 |  |
| LEVEL 1          | 387.16                 |  |
| LEVEL 2          | 387.16                 |  |
| LEVEL 3          | 387.16