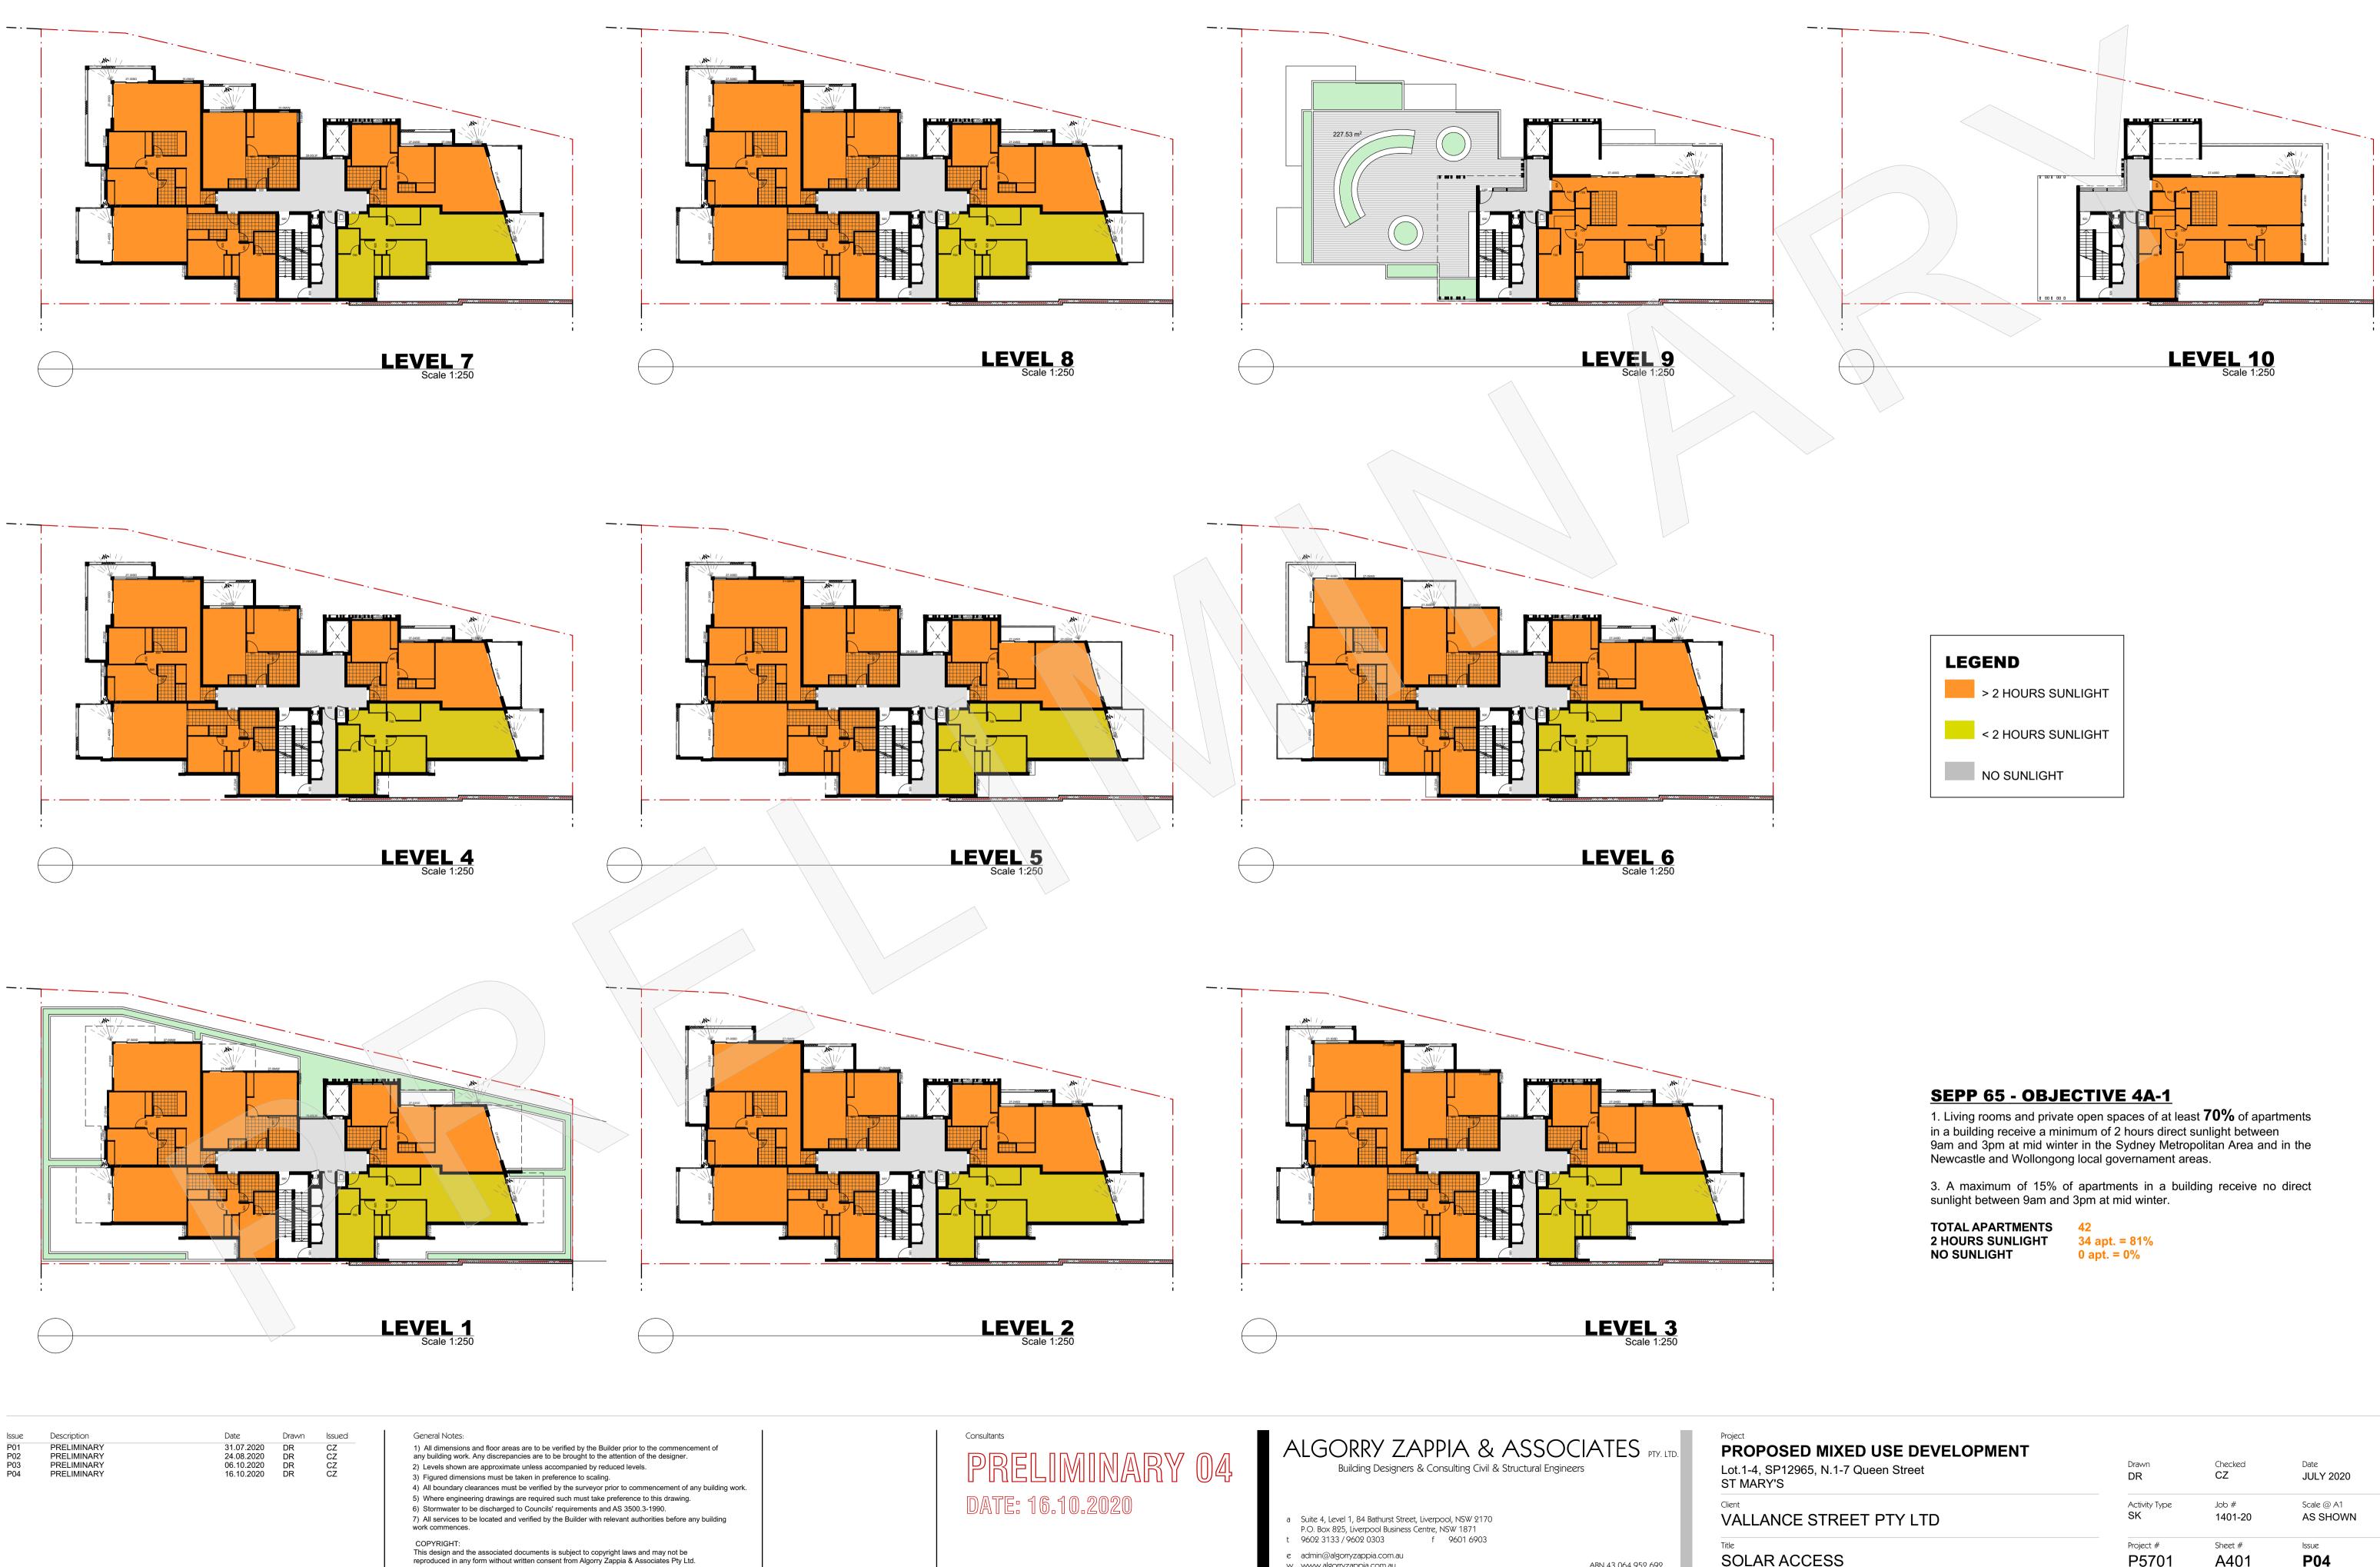

### General Notes:

 All dimensions and floor areas are to be verified by the Builder prior to the commencement of any building work. Any discrepancies are to be brought to the attention of the designer. 2) Levels shown are approximate unless accompanied by reduced levels.

North Point

3) Figured dimensions must be taken in preference to scaling.

4) All boundary clearances must be verified by the surveyor prior to commencement of any building work. 5) Where engineering drawings are required such must take preference to this drawing. 6) Stormwater to be discharged to Councils' requirements and AS 3500.3-1990.

7) All services to be located and verified by the Builder with relevant authorities before any building work commences.

COPYRIGHT: This design and the associated documents is subject to copyright laws and may not be reproduced in any form without written consent from Algorry Zappia & Associates Pty Ltd.