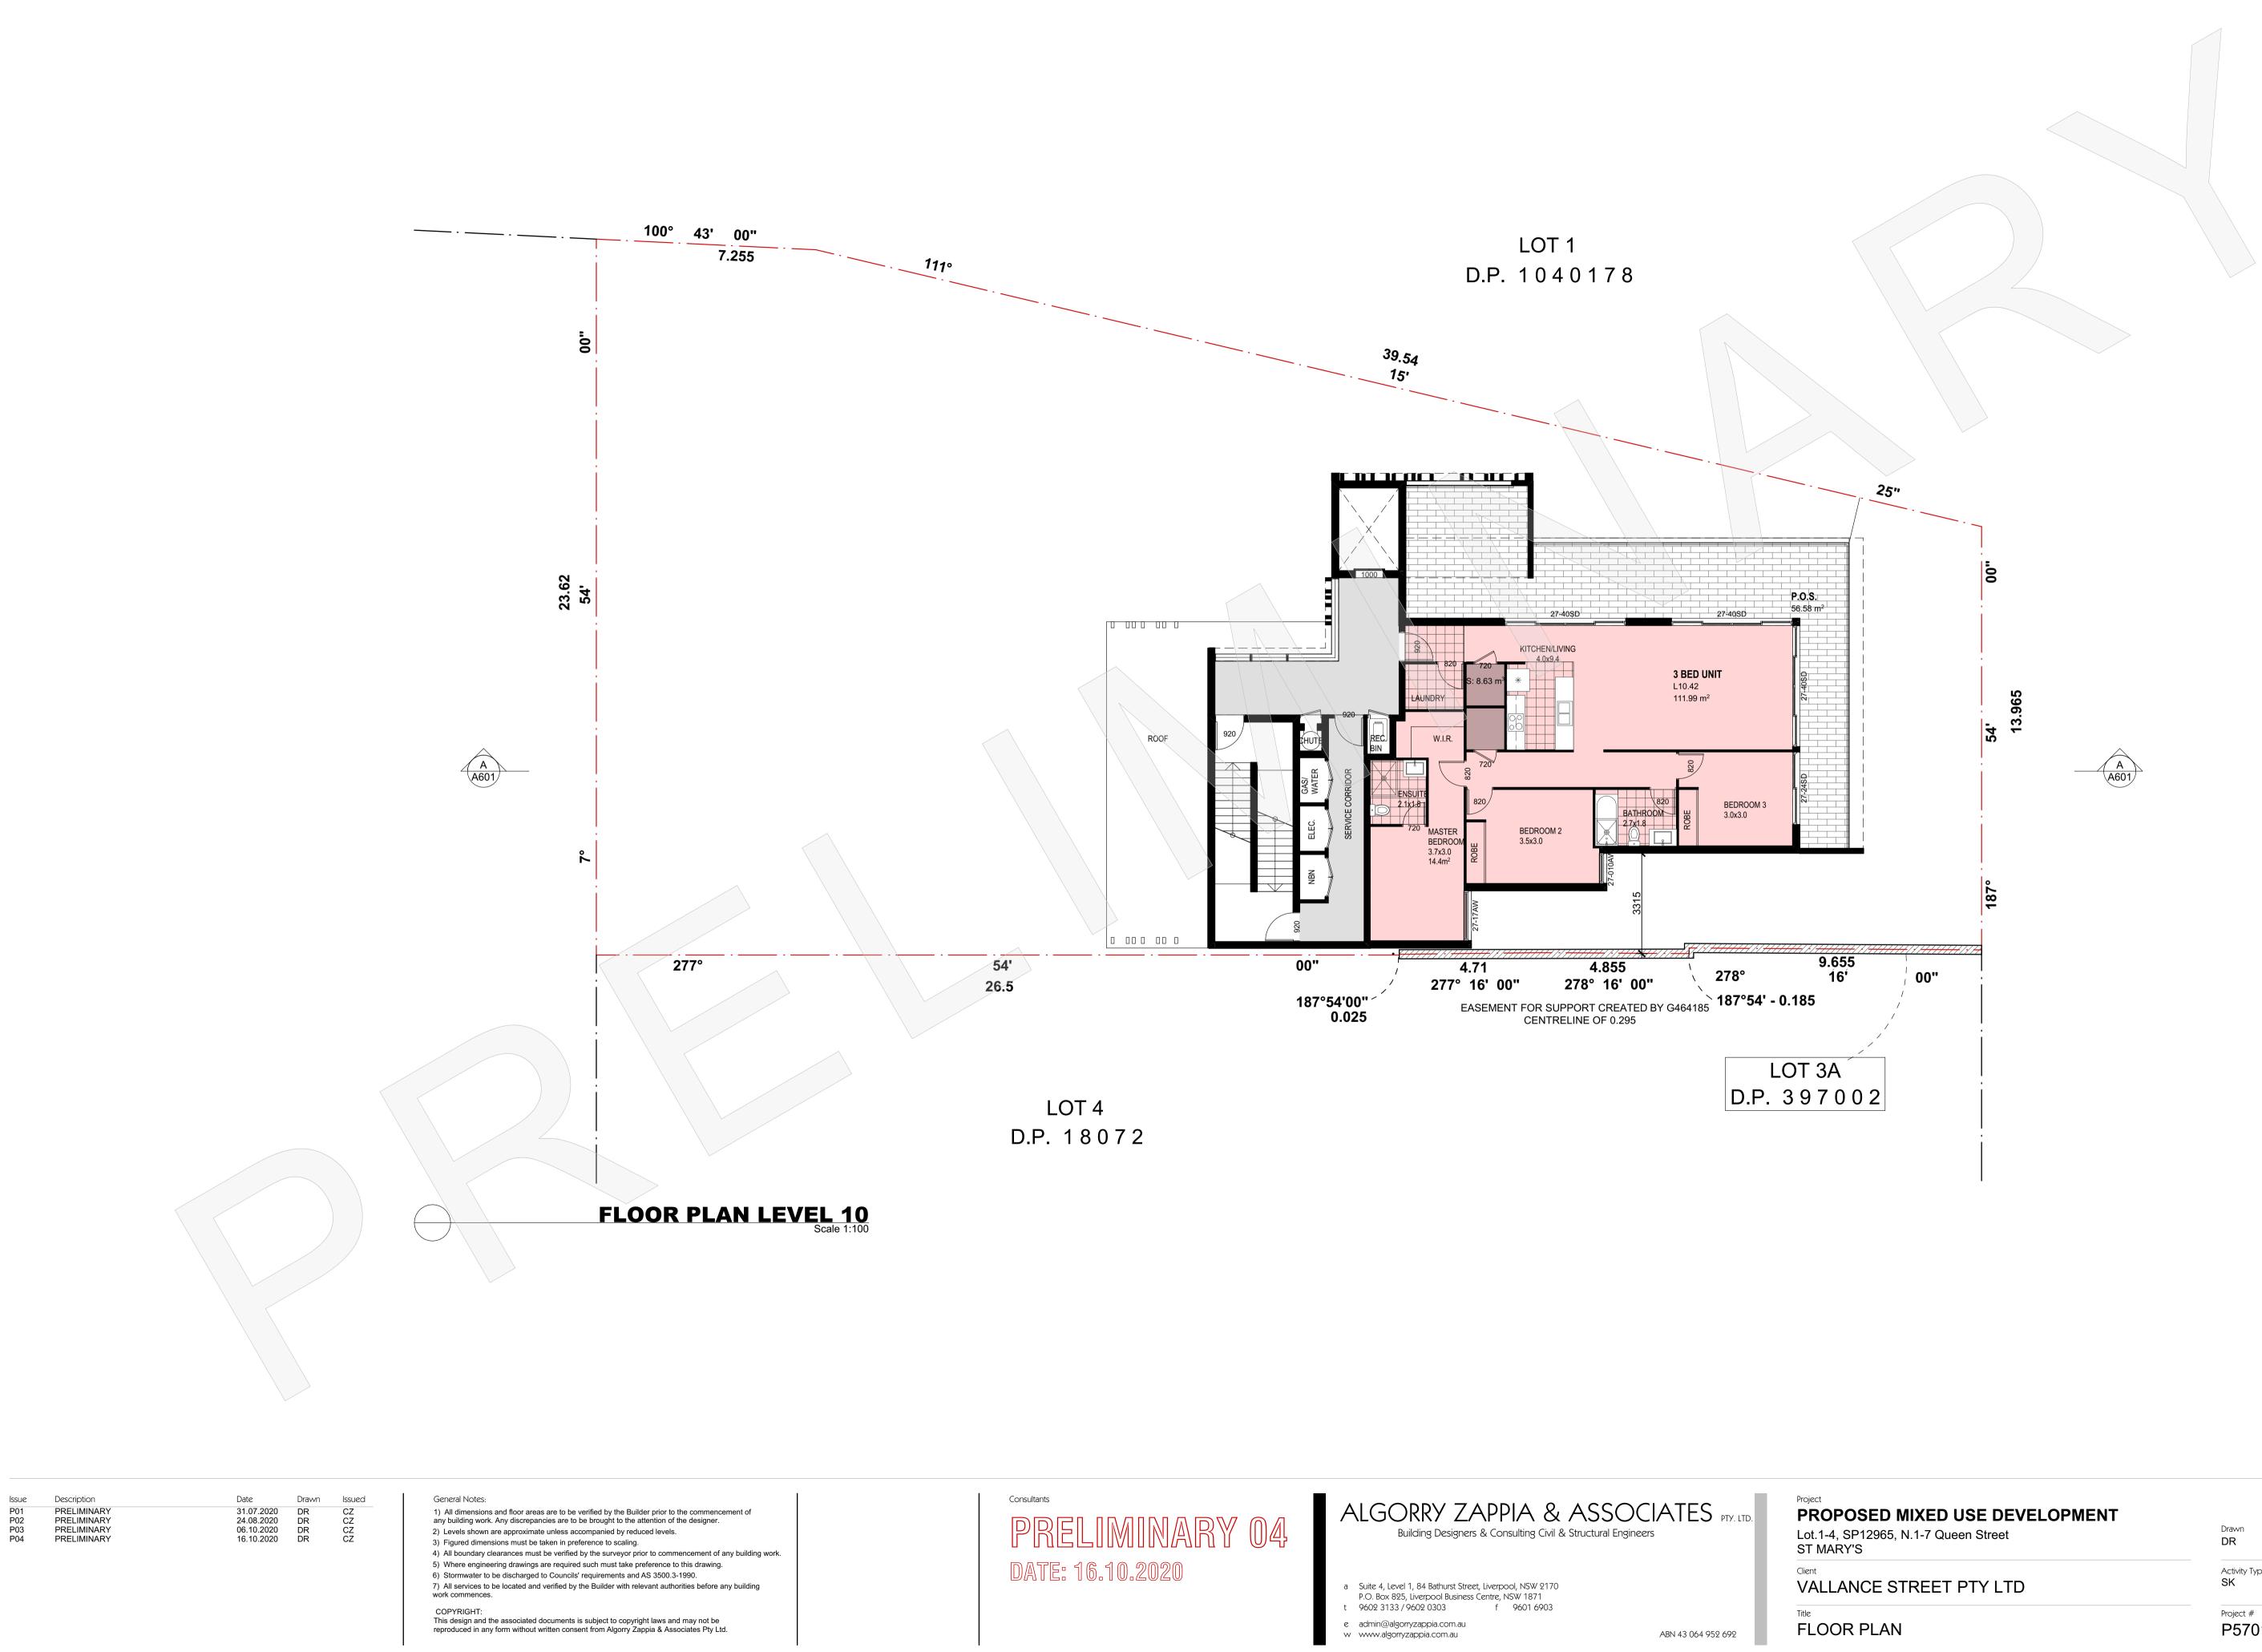

### **Development Proposal**

A proposal has been presented to Penrith City Council for the redevelopment of the subject site for the purposes of a mixed use development comprising:

- basement car parking;
- ground floor commercial premises; and
- shop top housing.

A preliminary elevation and section is provided below.

Figure 3: Preliminary Elevations

| PLANNING | APPROVALS | DEVELOPMENT |
|----------|-----------|-------------|
|          |           |             |

Gilbert de Chalain – Partner, Haskew de Chalain M: 0417 253 416 E: <u>gilbert@hdcplanning.com.au</u> A: The Cooperage, suite 308, 56 Bowman St. PYRMONT NSW 2009

Figure 4: Preliminary section

<u>Note</u> that this proposal would rely upon three (3) levels of basement carparking to meet the needs of the future occupiers of the development.