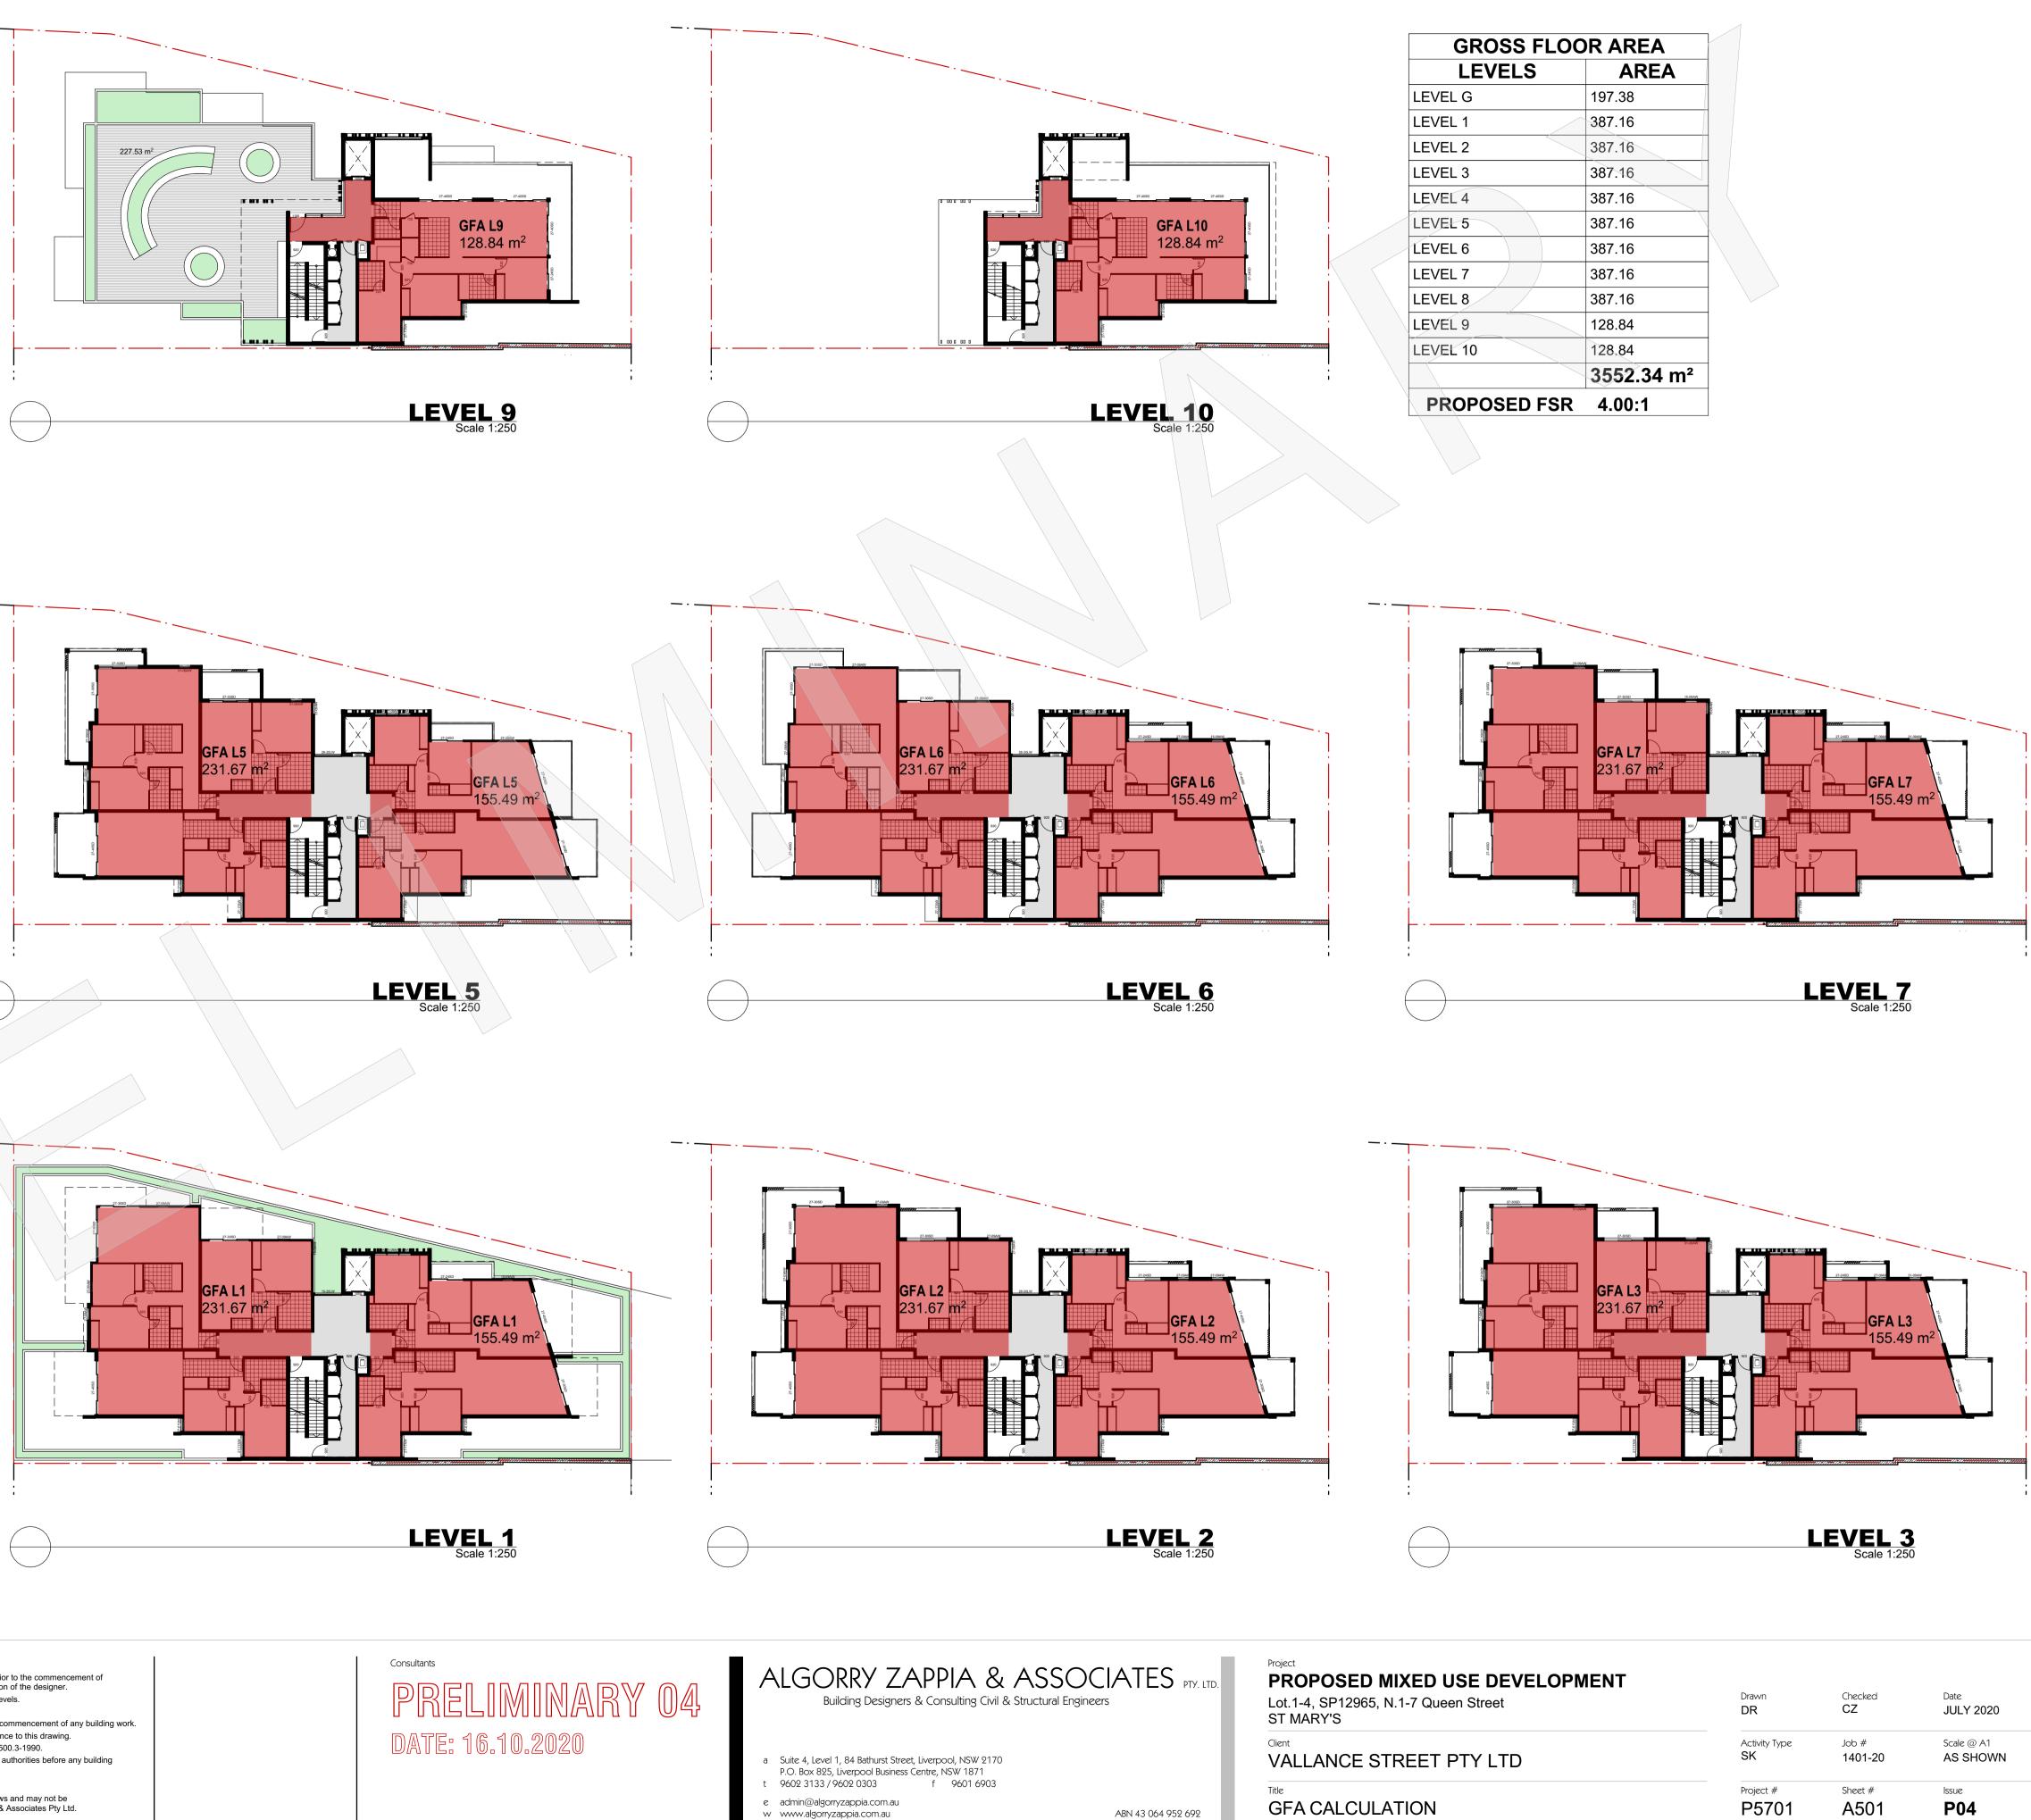

| Scale @ A1 |
|                       | SK            | 1401-20     | AS SHOWN   |
| J                     | Project #     | Sheet #     | Issue      |
|                       | <b>P5701</b>  | <b>A207</b> | P04        |



| MIXED USE DEVELOPMENT | Drawn                  | Checked                | Date         |
|-----------------------|------------------------|------------------------|--------------|
| N.1-7 Queen Street    | DR                     | CZ                     | JULY 2020    |
| TREET PTY LTD         | Activity Type          | Job #                  | Scale @ A1   |
|                       | SK                     | 1401-20                | AS SHOWN     |
| ١                     | Project # <b>P5701</b> | Sheet #<br><b>A208</b> | Issue<br>P04 |



























| Drawn         | Checked     | Date       |
|---------------|-------------|------------|
| DR            | CZ          | JULY 2020  |
| Activity Type | Job #       | Scale @ A1 |
| <b>SK</b>     | 1401-20     | AS SHOWN   |
| Project #     | Sheet #     | Issue      |
| P5701         | <b>A501</b> | P04        |

| GFA L3<br>231.67 H2 |
|---------------------------------------------------------|
| LEVEL 3<br>Scale 1:250                                  |

| GROSS FLOOR AREA |                        |  |
|------------------|------------------------|--|
| LEVELS           | AREA                   |  |
| LEVEL G          | 197.38                 |  |
| LEVEL 1          | 387.16                 |  |
| LEVEL 2          | 387.16                 |  |
| LEVEL 3          | 387.16