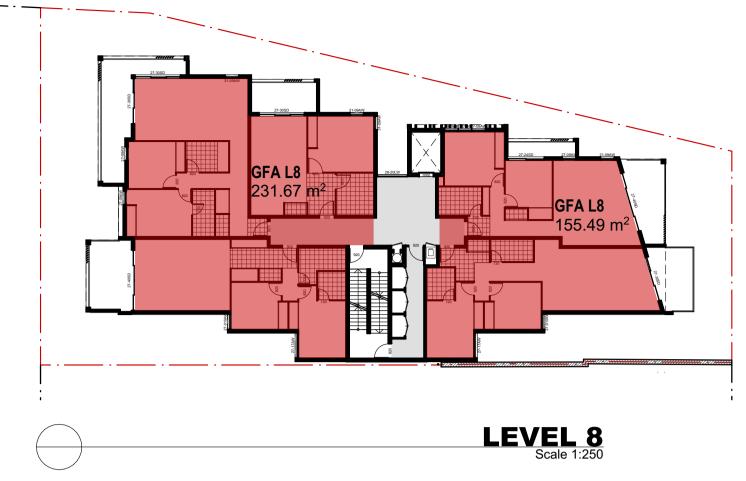

#       | Scale @ A1 |
|                       | SK            | 1401-20     | AS SHOWN   |
| J                     | Project #     | Sheet #     | Issue      |
|                       | <b>P5701</b>  | <b>A207</b> | P04        |



| MIXED USE DEVELOPMENT | Drawn                  | Checked                | Date         |
|-----------------------|------------------------|------------------------|--------------|
| N.1-7 Queen Street    | DR                     | CZ                     | JULY 2020    |
| TREET PTY LTD         | Activity Type          | Job #                  | Scale @ A1   |
|                       | SK                     | 1401-20                | AS SHOWN     |
| ١                     | Project # <b>P5701</b> | Sheet #<br><b>A208</b> | Issue<br>P04 |



























| Drawn         | Checked     | Date       |
|---------------|-------------|------------|
| DR            | CZ          | JULY 2020  |
| Activity Type | Job #       | Scale @ A1 |
| <b>SK</b>     | 1401-20     | AS SHOWN   |
| Project #     | Sheet #     | Issue      |
| P5701         | <b>A501</b> | P04        |

| GFA L3<br>231.67 H2 |
|---------------------------------------------------------|
| LEVEL 3<br>Scale 1:250                                  |

| GROSS FLOOR AREA |                        |  |
|------------------|------------------------|--|
| LEVELS           | AREA                   |  |
| LEVEL G          | 197.38                 |  |
| LEVEL 1          | 387.16                 |  |
| LEVEL 2          | 387.16                 |  |
| LEVEL 3          | 387.16