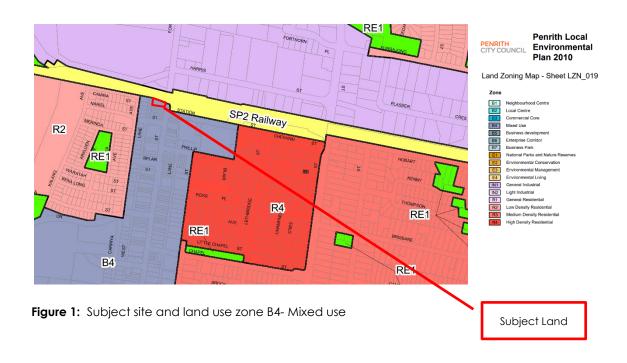

### **Subject Land**

The subject land is located within the Saint Marys Town Centre in close proximity to the proposed St Marys station entrances and directly above proposed metro tunnels. The subject land is shown in the figures below

**APPROVALS** 

Gilbert de Chalain – Partner, Haskew de Chalain M: 0417 253 416 E: gilbert@hdcplanning.com.au A: The Cooperage, suite 308, 56 Bowman St. PYRMONT NSW 2009

Figure 2: Subject site, 1-7 Queen Street, St. Marys