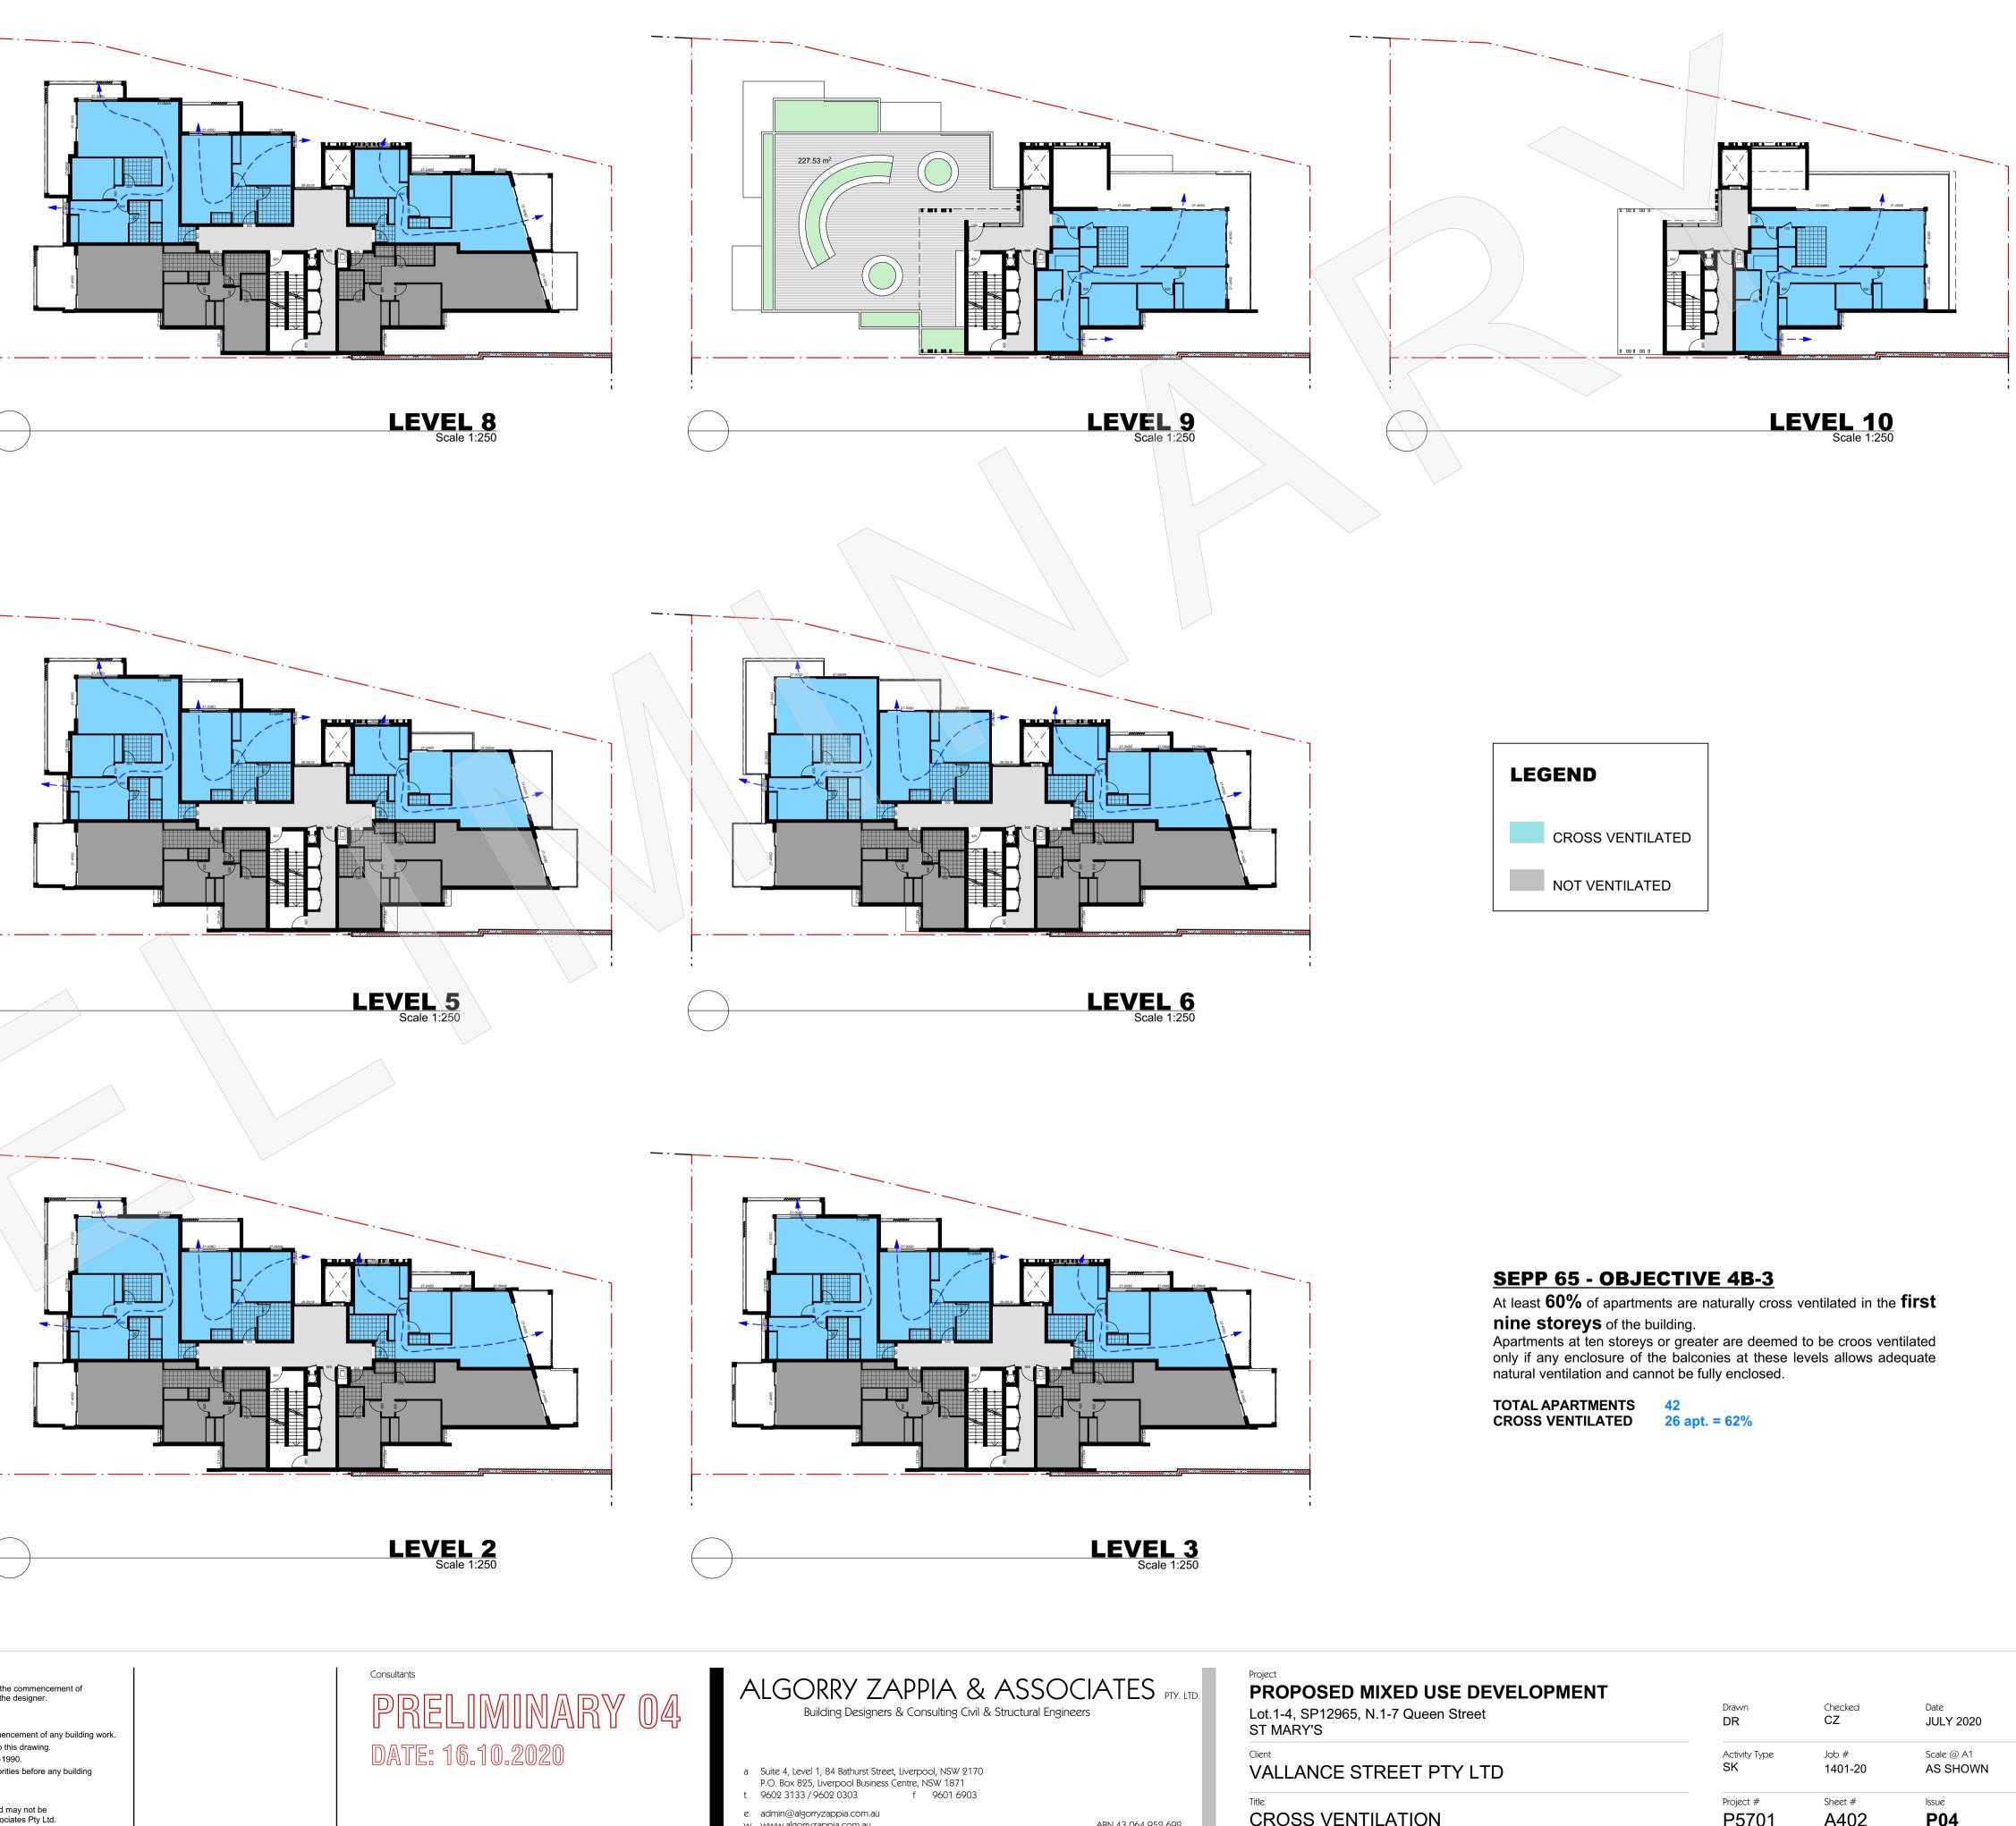

b #       | Scale @ A1 |
|                       | SK            | 1401-20     | AS SHOWN   |
| J                     | Project #     | Sheet #     | Issue      |
|                       | <b>P5701</b>  | <b>A207</b> | P04        |



| MIXED USE DEVELOPMENT | Drawn                  | Checked                | Date         |
|-----------------------|------------------------|------------------------|--------------|
| N.1-7 Queen Street    | DR                     | CZ                     | JULY 2020    |
| TREET PTY LTD         | Activity Type          | Job #                  | Scale @ A1   |
|                       | SK                     | 1401-20                | AS SHOWN     |
| ١                     | Project # <b>P5701</b> | Sheet #<br><b>A208</b> | Issue<br>P04 |



























| Drawn         | Checked     | Date       |
|---------------|-------------|------------|
| DR            | CZ          | JULY 2020  |
| Activity Type | Job #       | Scale @ A1 |
| <b>SK</b>     | 1401-20     | AS SHOWN   |
| Project #     | Sheet #     | Issue      |
| P5701         | <b>A501</b> | P04        |

| GFA L3<br>231.67 H2 |
|---------------------------------------------------------|
| LEVEL 3<br>Scale 1:250                                  |

| GROSS FLOOR AREA |                        |  |
|------------------|------------------------|--|
| LEVELS           | AREA                   |  |
| LEVEL G          | 197.38                 |  |
| LEVEL 1          | 387.16                 |  |
| LEVEL 2          | 387.16                 |  |
| LEVEL 3          | 387.16