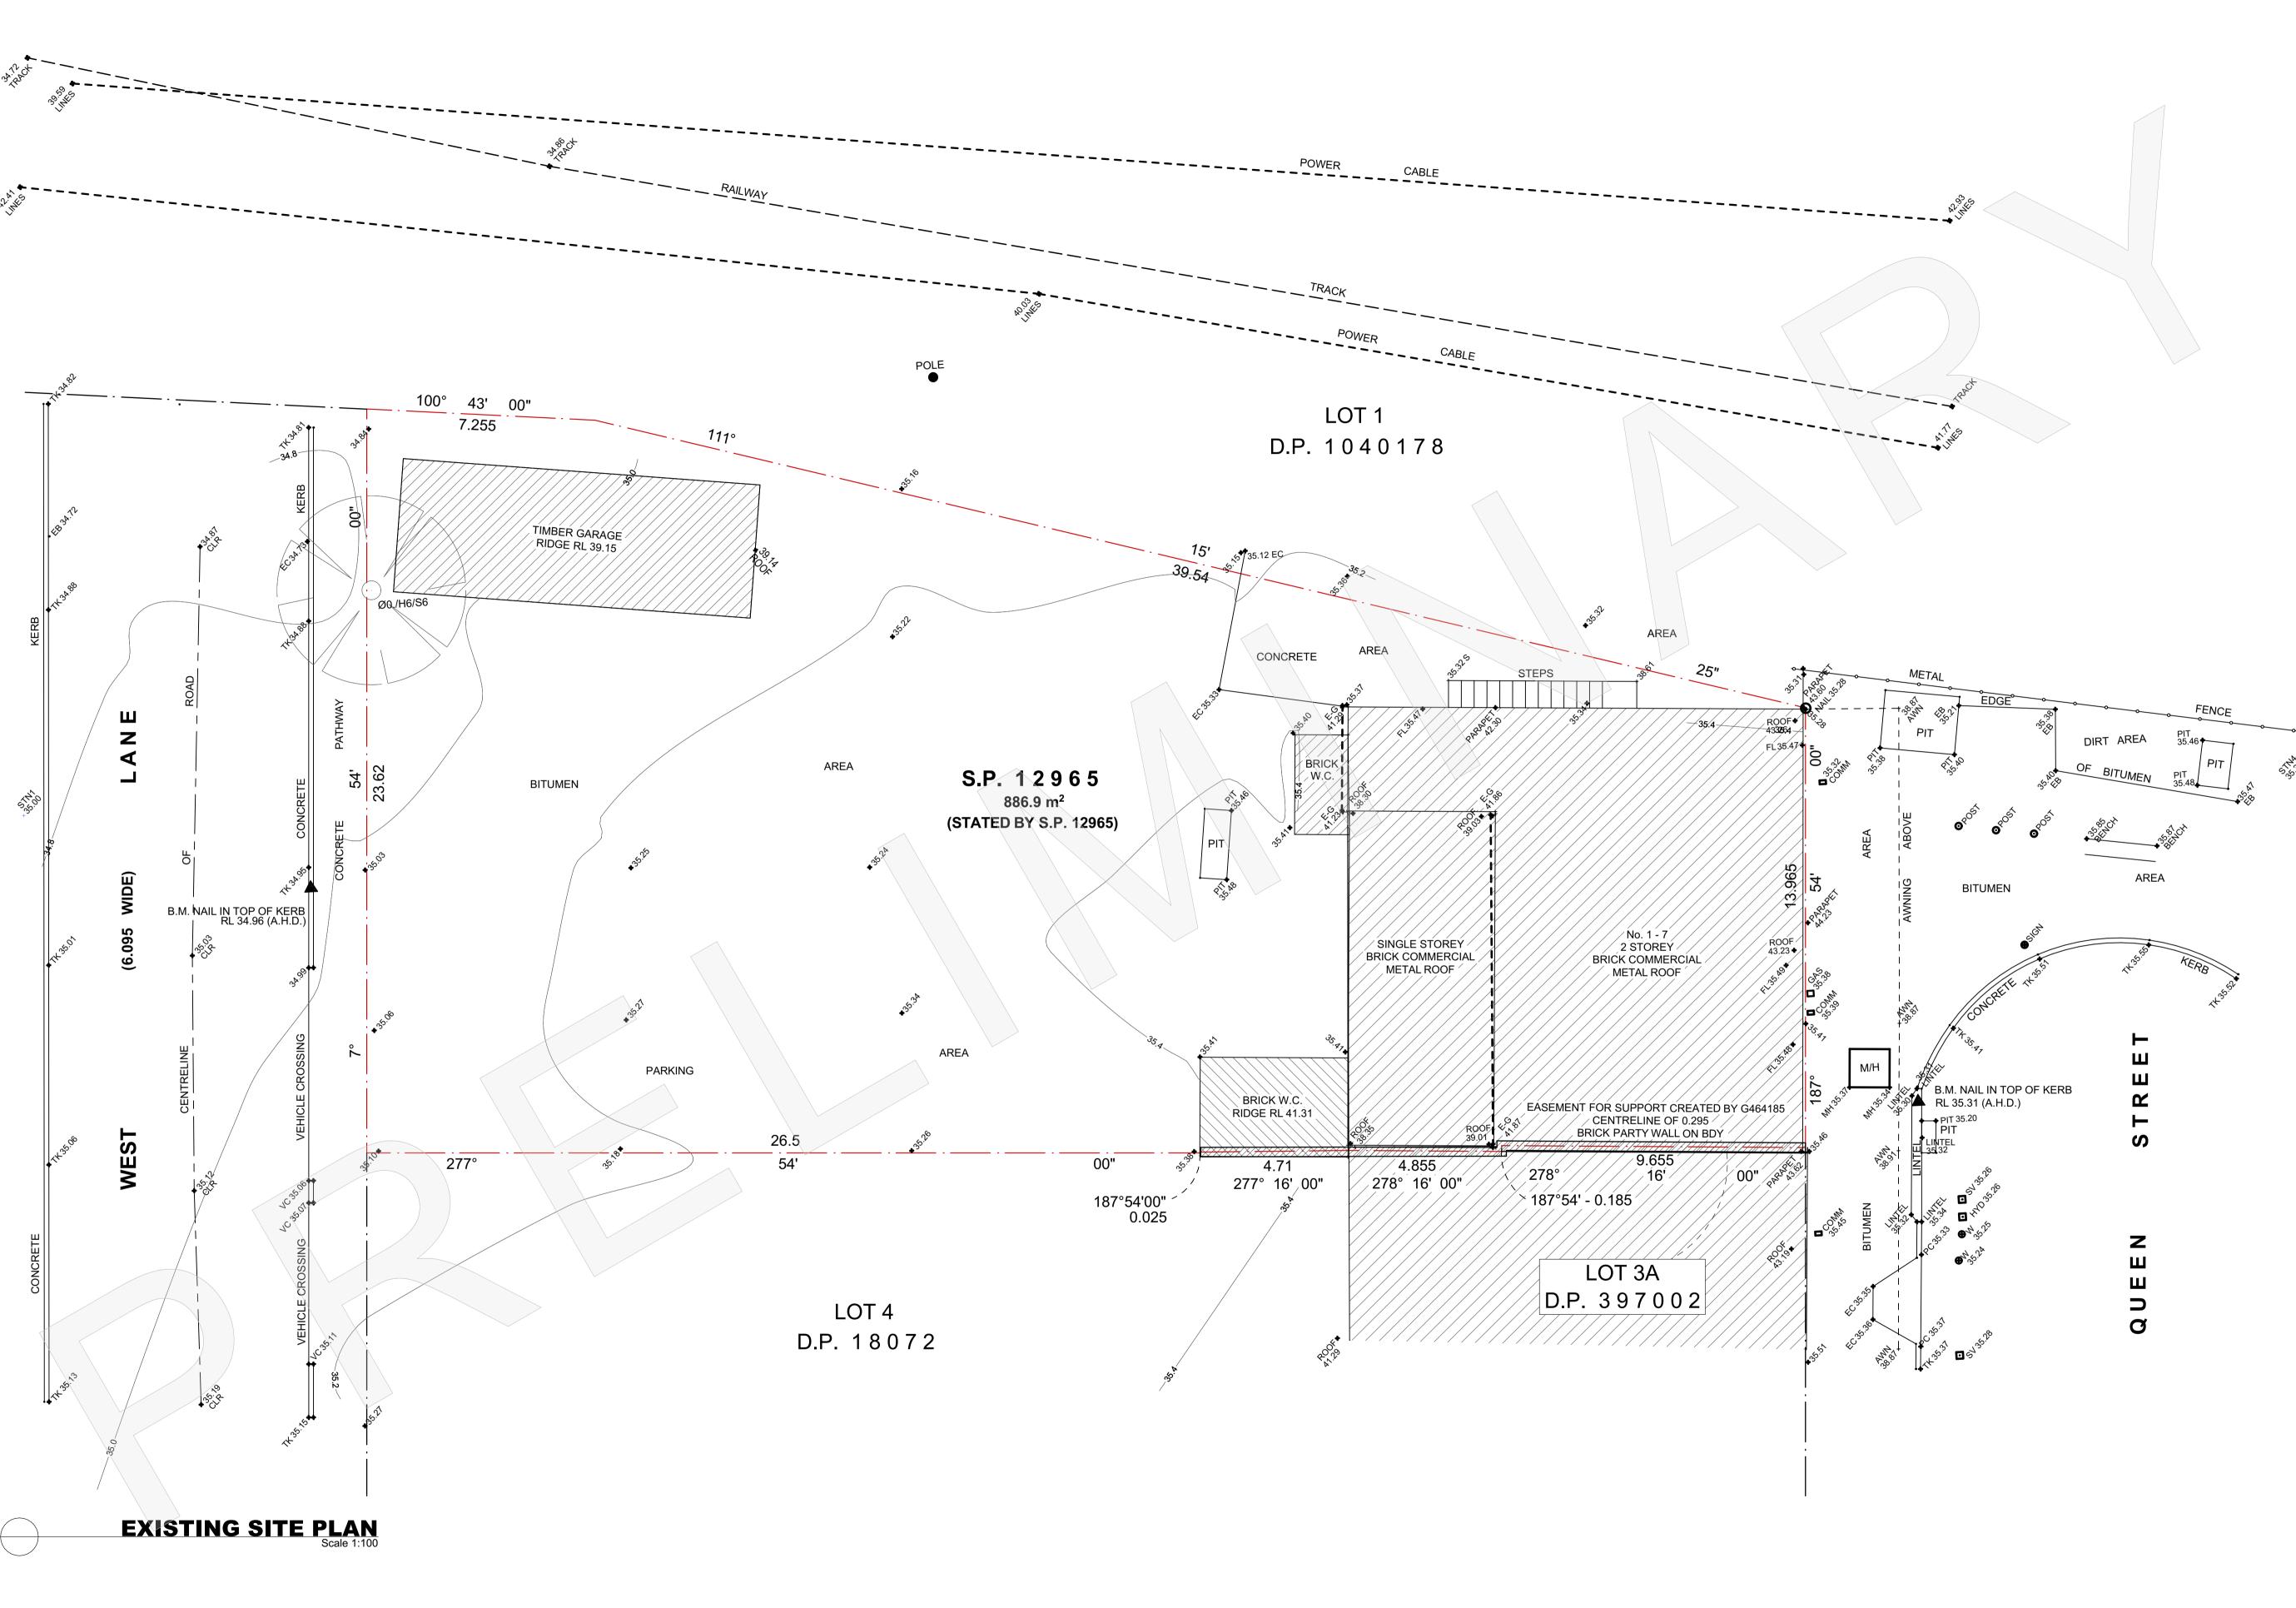

### **Subject Land**

The subject land is located within the Saint Marys Town Centre in close proximity to the proposed St Marys station entrances and directly above proposed metro tunnels. The subject land is shown in the figures below

**APPROVALS** 

Gilbert de Chalain – Partner, Haskew de Chalain M: 0417 253 416 E: gilbert@hdcplanning.com.au A: The Cooperage, suite 308, 56 Bowman St. PYRMONT NSW 2009

Figure 2: Subject site, 1-7 Queen Street, St. Marys

This document identifies a plaza and metro station at the northern end of Queen Street and indicates that the metro line tunnels will transect the subject site.

Our review of the exhibited material indicates that there is sufficient information to confirm that the proposed plaza and metro station will not limit the redevelopment of the subject site. However, the impact of the proposed metro tunnels it is unclear. That is, it seems that the proposed tunnels will pass under the subject site at a considerable depth. However, the depth has not been confirmed.

North Point

3) Figured dimensions must be taken in preference to scaling.

4) All boundary clearances must be verified by the surveyor prior to commencement of any building work. 5) Where engineering drawings are required such must take preference to this drawing. 6) Stormwater to be discharged to Councils' requirements and AS 3500.3-1990.