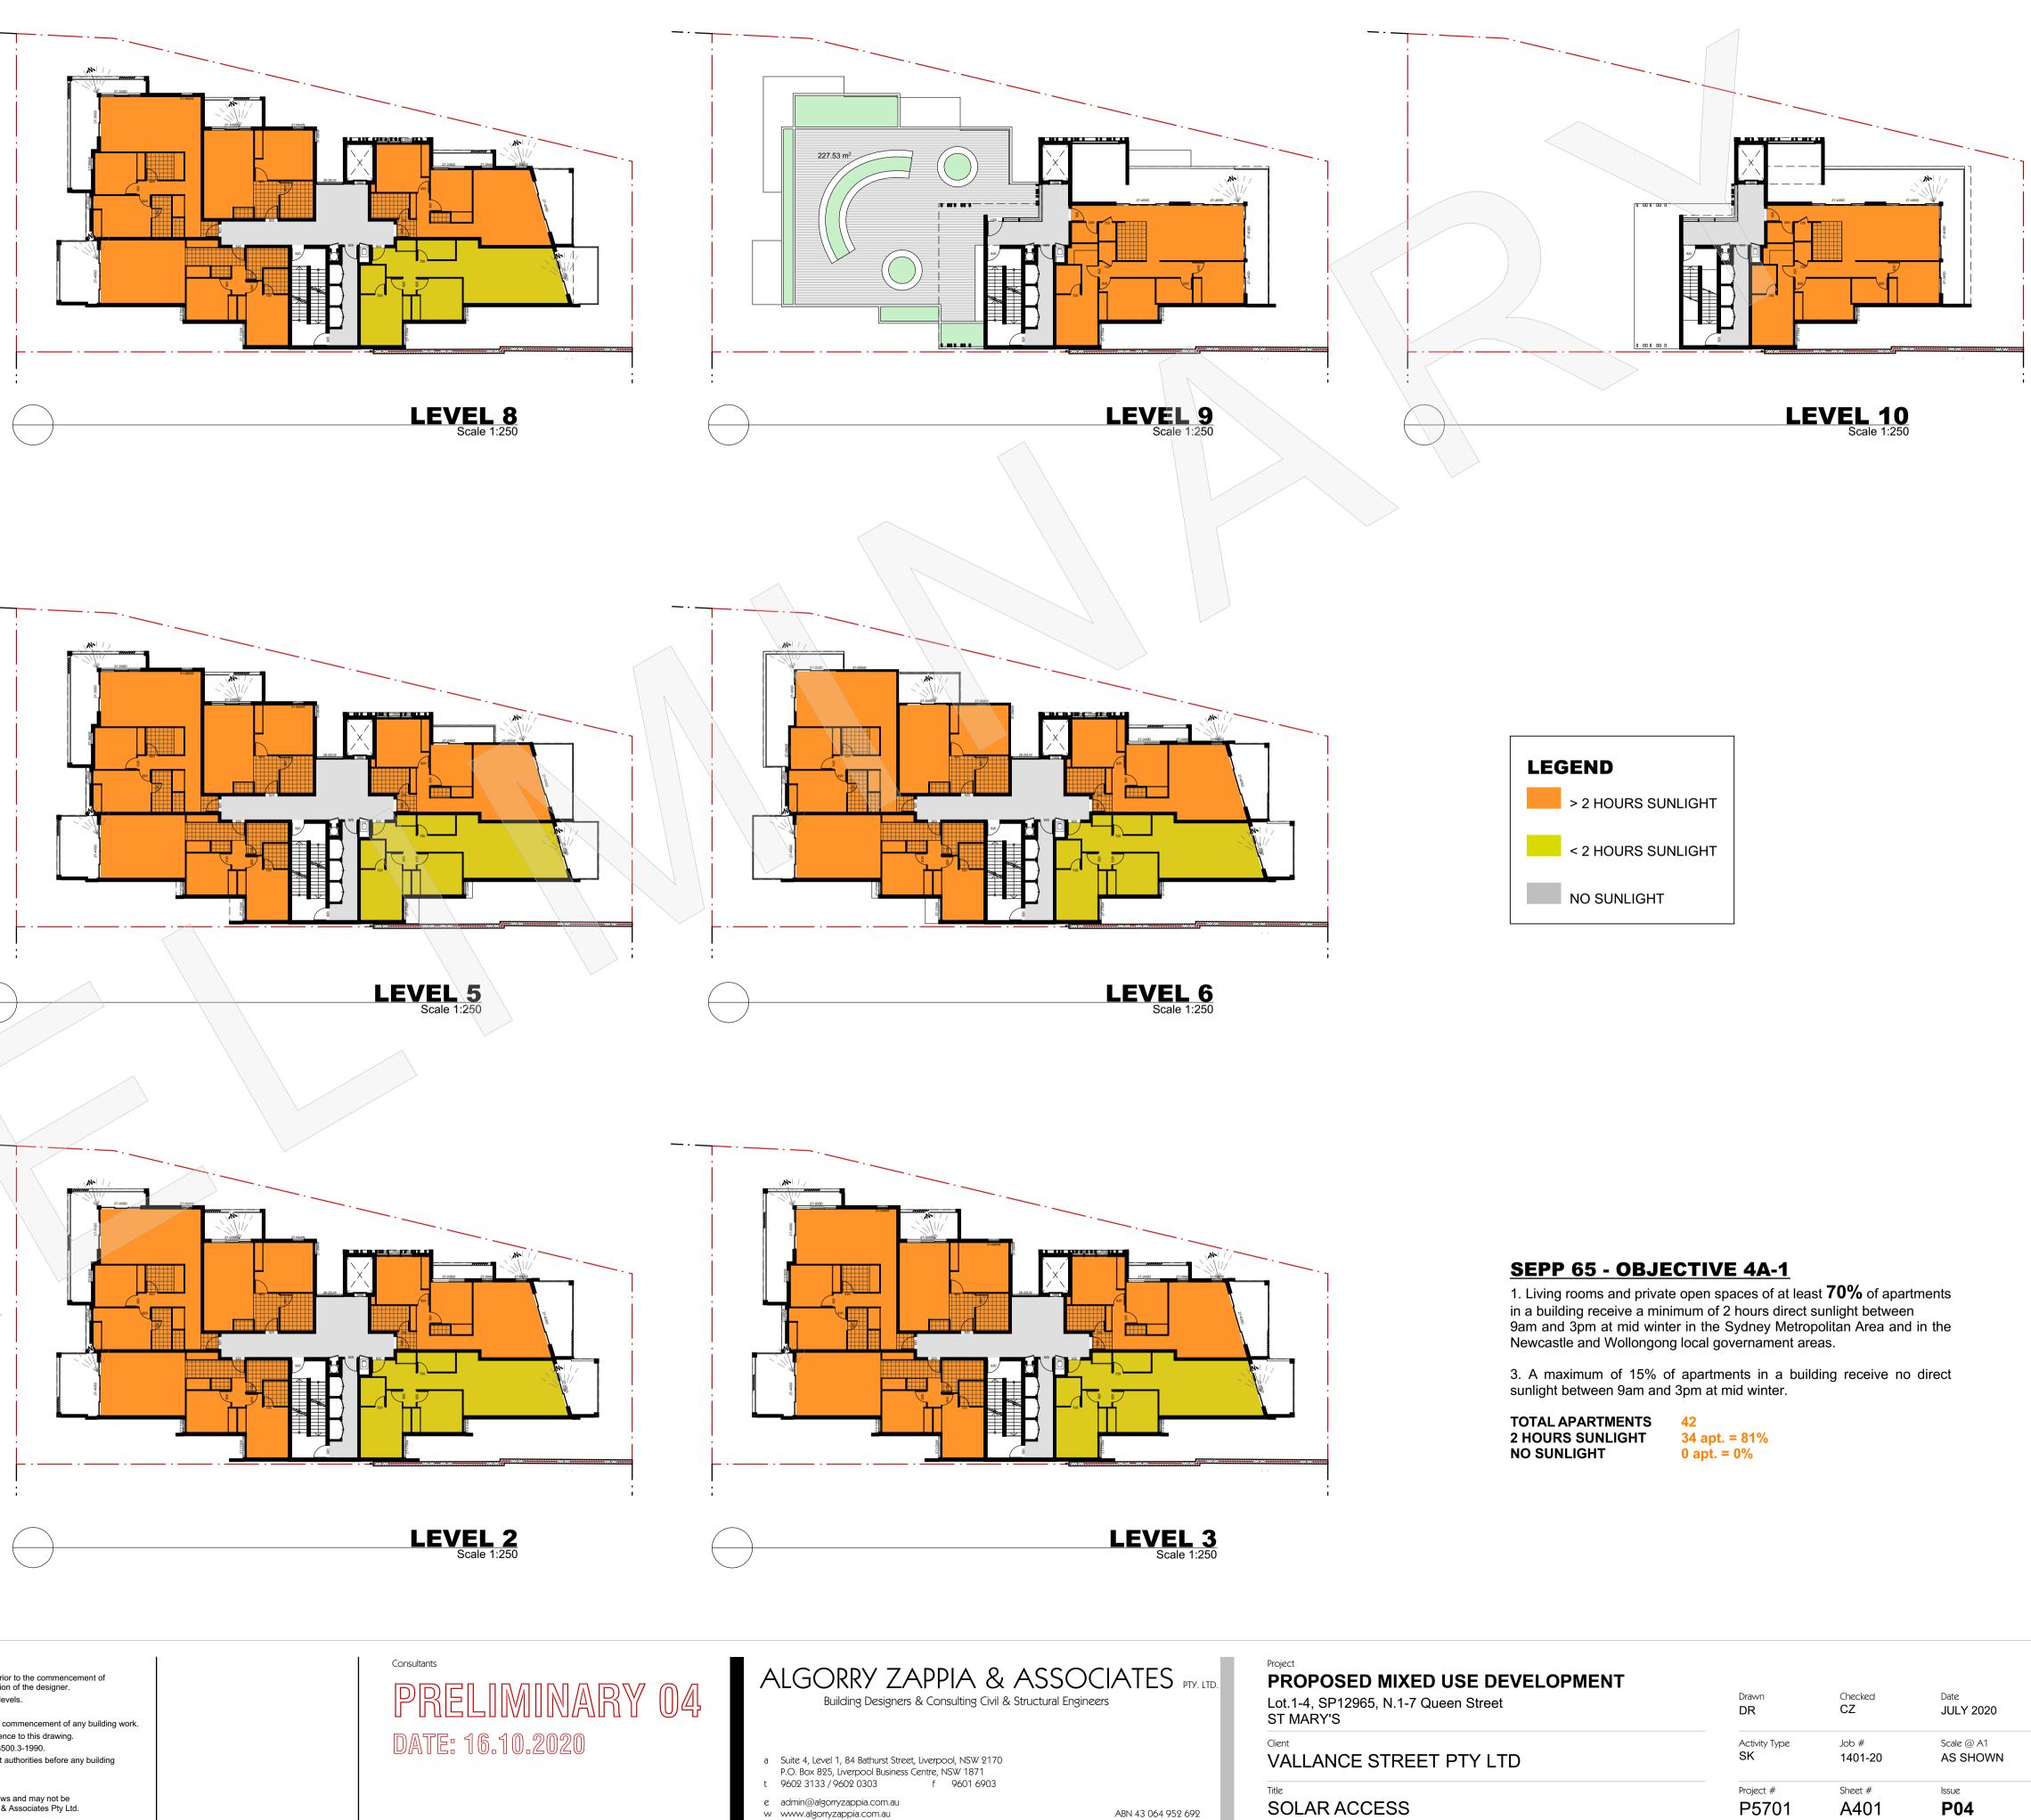

### General Notes:

 All dimensions and floor areas are to be verified by the Builder prior to the commencement of any building work. Any discrepancies are to be brought to the attention of the designer. 2) Levels shown are approximate unless accompanied by reduced levels.

North Point

3) Figured dimensions must be taken in preference to scaling.

4) All boundary clearances must be verified by the surveyor prior to commencement of any building work. 5) Where engineering drawings are required such must take preference to this drawing. 6) Stormwater to be discharged to Councils' requirements and AS 3500.3-1990.

7) All services to be located and verified by the Builder with relevant authorities before any building work commences.

COPYRIGHT: This design and the associated documents is subject to copyright laws and may not be reproduced in any form without written consent from Algorry Zappia & Associates Pty Ltd.