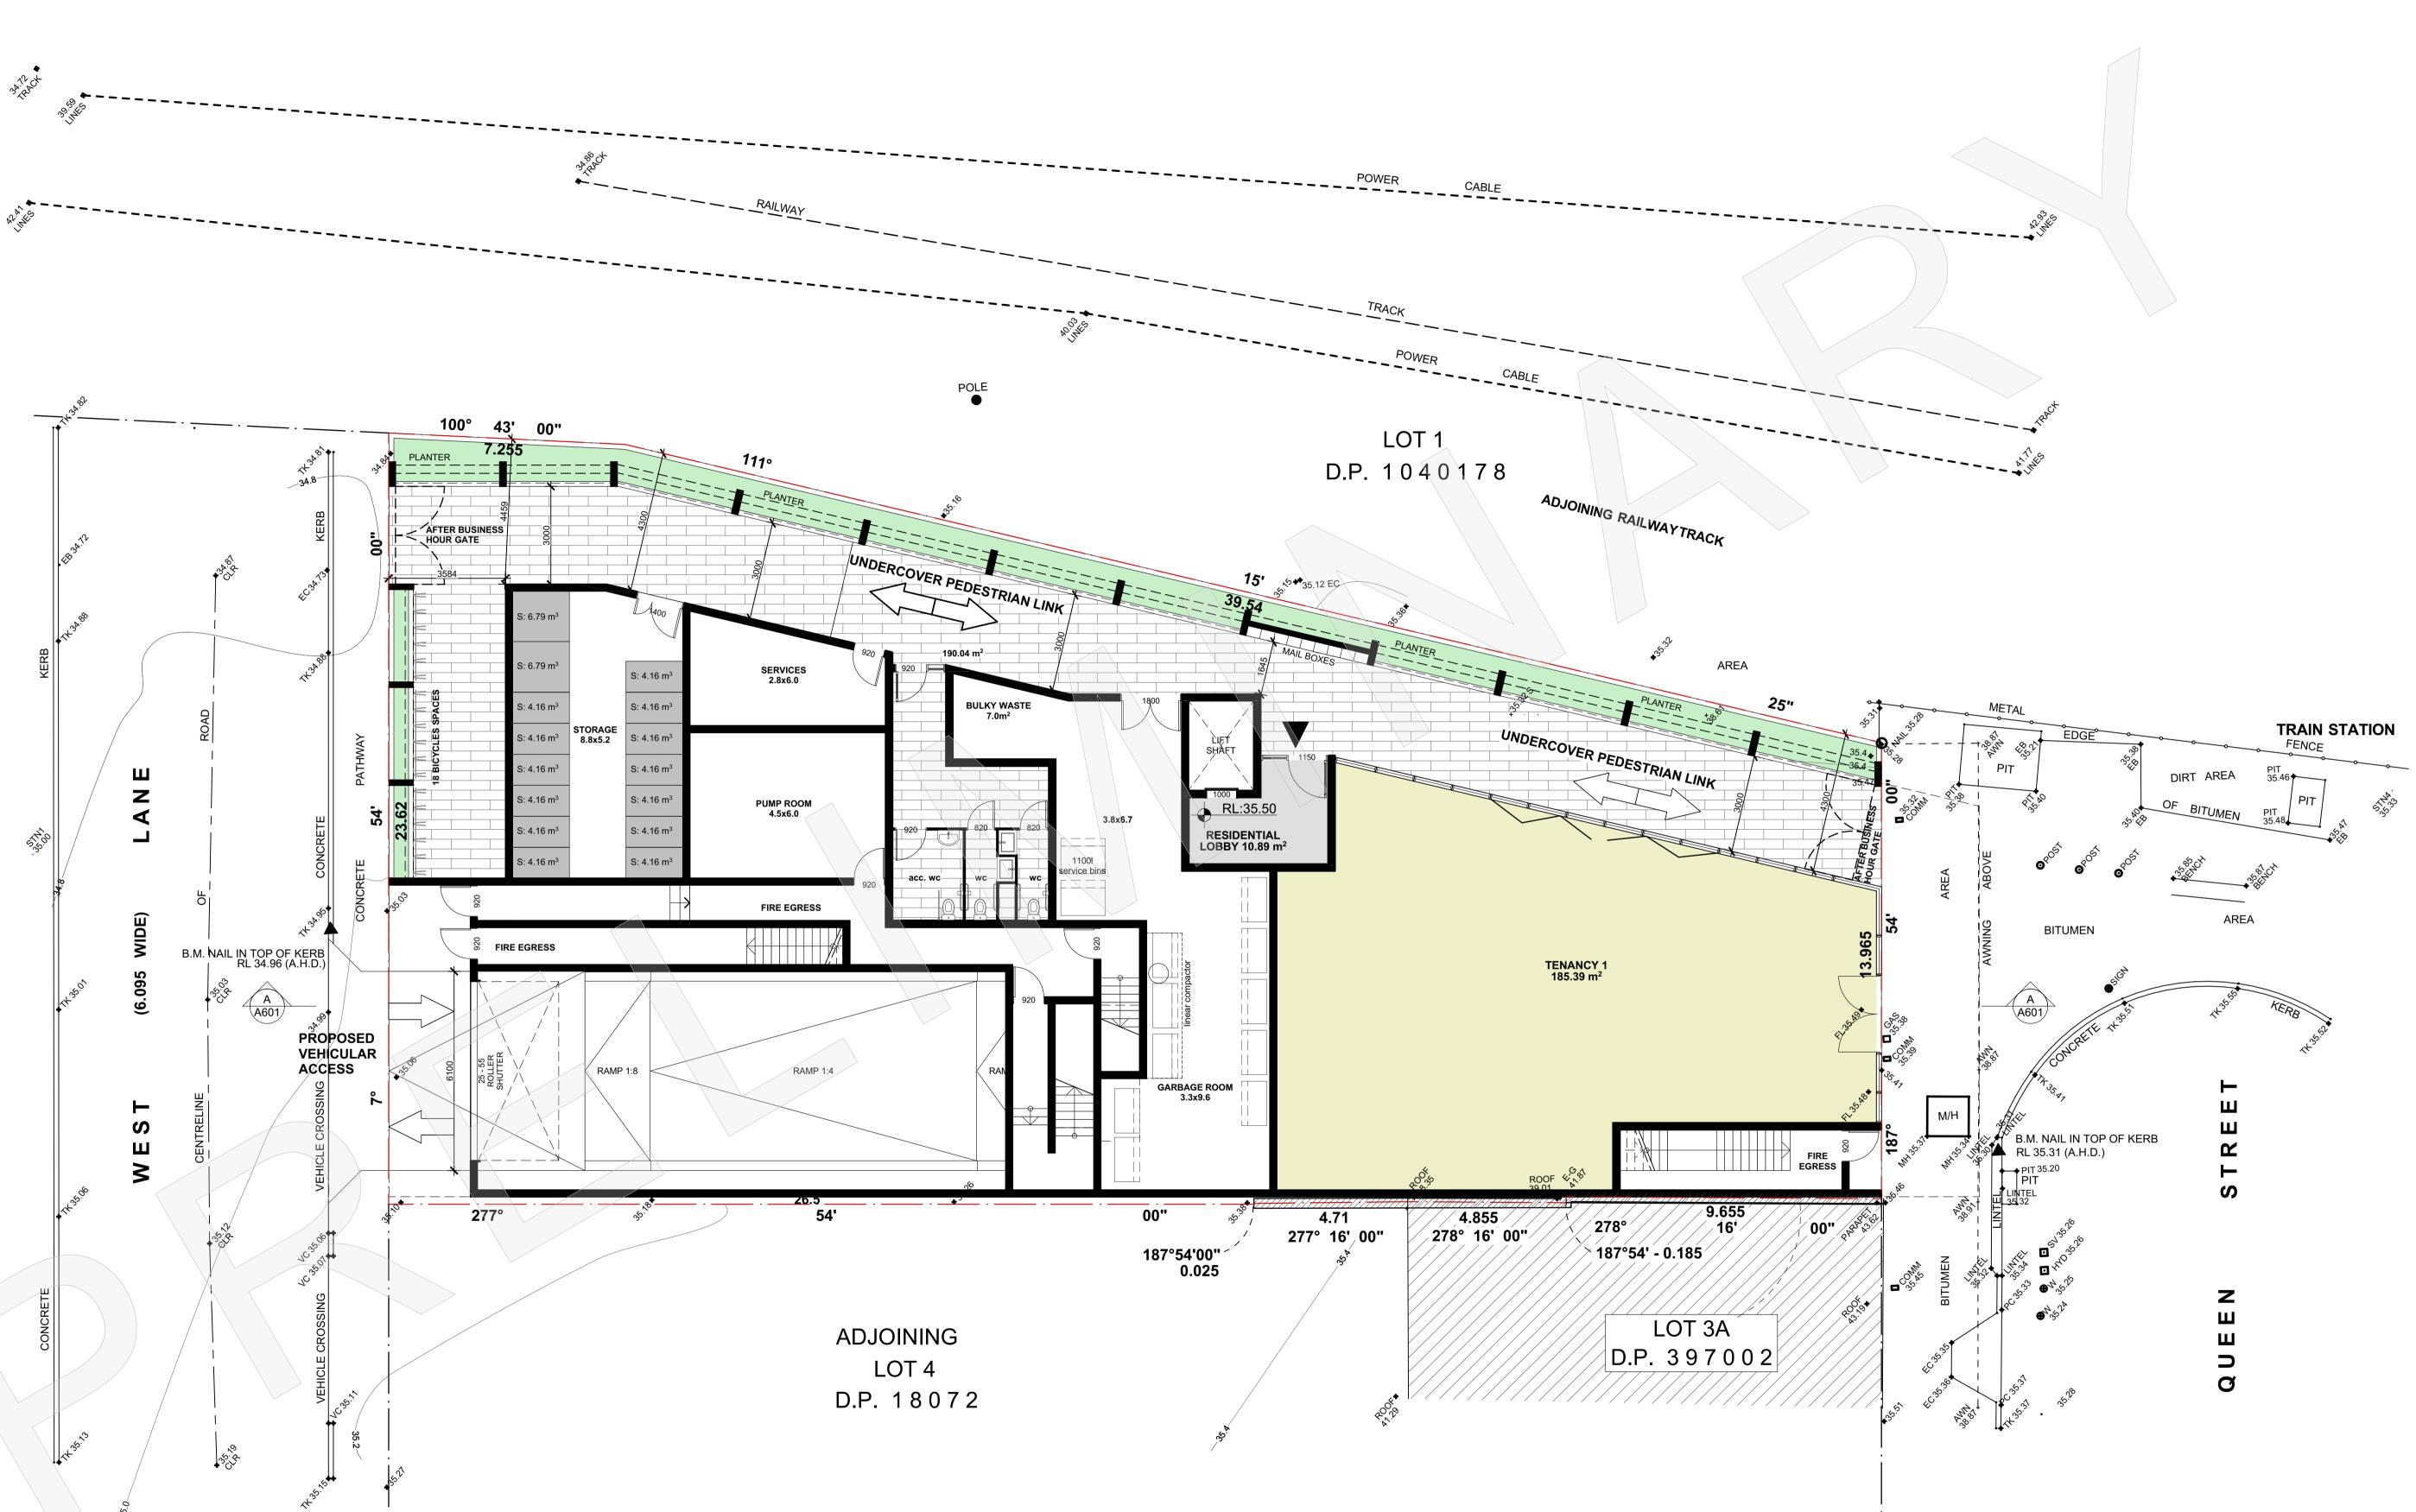

### **Subject Land**

The subject land is located within the Saint Marys Town Centre in close proximity to the proposed St Marys station entrances and directly above proposed metro tunnels. The subject land is shown in the figures below

### **Development Proposal**

A proposal has been presented to Penrith City Council for the redevelopment of the subject site for the purposes of a mixed use development comprising:

- basement car parking;
- ground floor commercial premises; and
- shop top housing.

A preliminary elevation and section is provided below.

Figure 3: Preliminary Elevations

| PLANNING | APPROVALS | DEVELOPMENT |
|----------|-----------|-------------|
|          |           |             |

This document identifies a plaza and metro station at the northern end of Queen Street and indicates that the metro line tunnels will transect the subject site.

Our review of the exhibited material indicates that there is sufficient information to confirm that the proposed plaza and metro station will not limit the redevelopment of the subject site. However, the impact of the proposed metro tunnels it is unclear. That is, it seems that the proposed tunnels will pass under the subject site at a considerable depth. However, the depth has not been confirmed.

| PLANNING |  | APPROVALS | DEVELOPMENT |  |
|----------|--|-----------|-------------|--|
|          |  |           |             |  |

Gilbert de Chalain – Partner, Haskew de Chalain M: 0417 253 416 E: <u>gilbert@hdcplanning.com.au</u> A: The Cooperage, suite 308, 56 Bowman St. PYRMONT NSW 2009 In this regard, tunnel depth should be provided to enable those potentially affected to consider the potential for impact and ensure that building design makes provision for future tunnelling operations.

Council's suggestion that the consideration of development proposals in the St Marys locality be halted until the Metro Project has been finalised is not considered reasonable. The issue of key design parameters to enable development design in the vicinity of the Metro project to proceed in tandem with station and tunnel design. For instance, the issue of tunnel depths and clear identification of Metro project site boundaries/zone could be issued so that redevelopment within the St Marys town centre is not sterilised until the Metro Project is finalised.