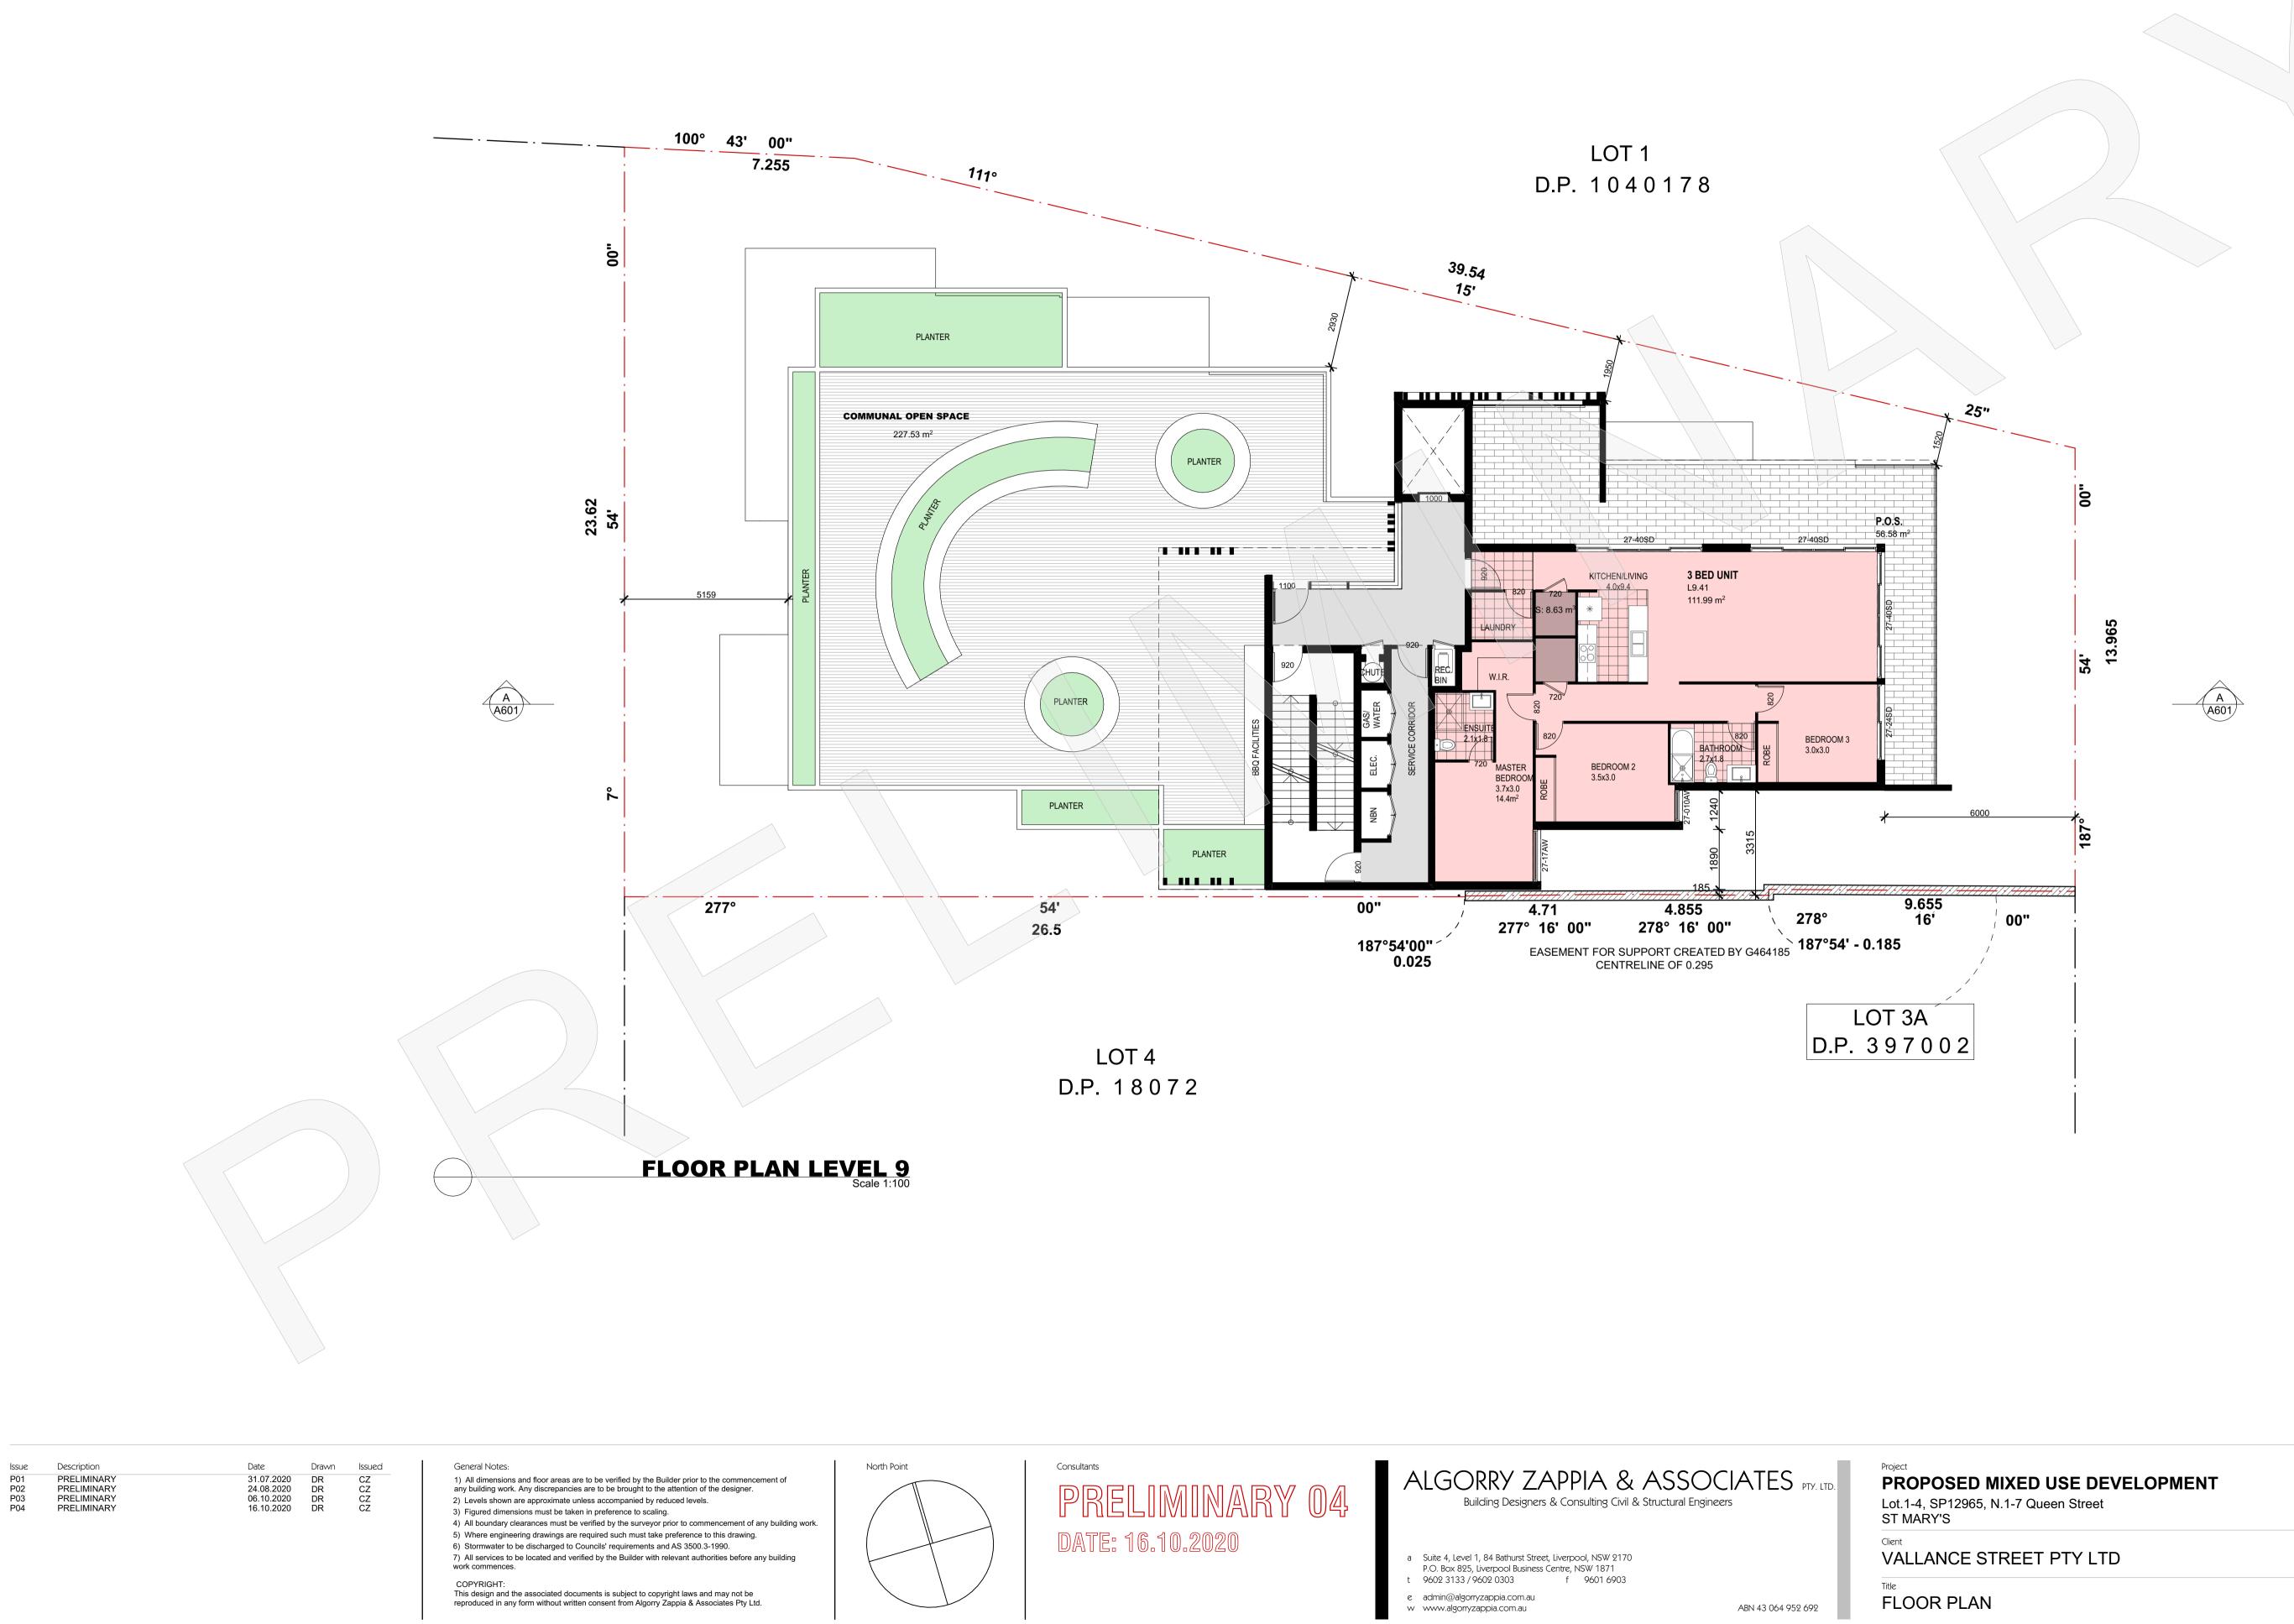

### **Development Proposal**

A proposal has been presented to Penrith City Council for the redevelopment of the subject site for the purposes of a mixed use development comprising:

- basement car parking;
- ground floor commercial premises; and
- shop top housing.

A preliminary elevation and section is provided below.

Figure 3: Preliminary Elevations

| PLANNING | APPROVALS | DEVELOPMENT |
|----------|-----------|-------------|
|          |           |             |

Gilbert de Chalain – Partner, Haskew de Chalain M: 0417 253 416 E: <u>gilbert@hdcplanning.com.au</u> A: The Cooperage, suite 308, 56 Bowman St. PYRMONT NSW 2009

Figure 4: Preliminary section

<u>Note</u> that this proposal would rely upon three (3) levels of basement carparking to meet the needs of the future occupiers of the development.