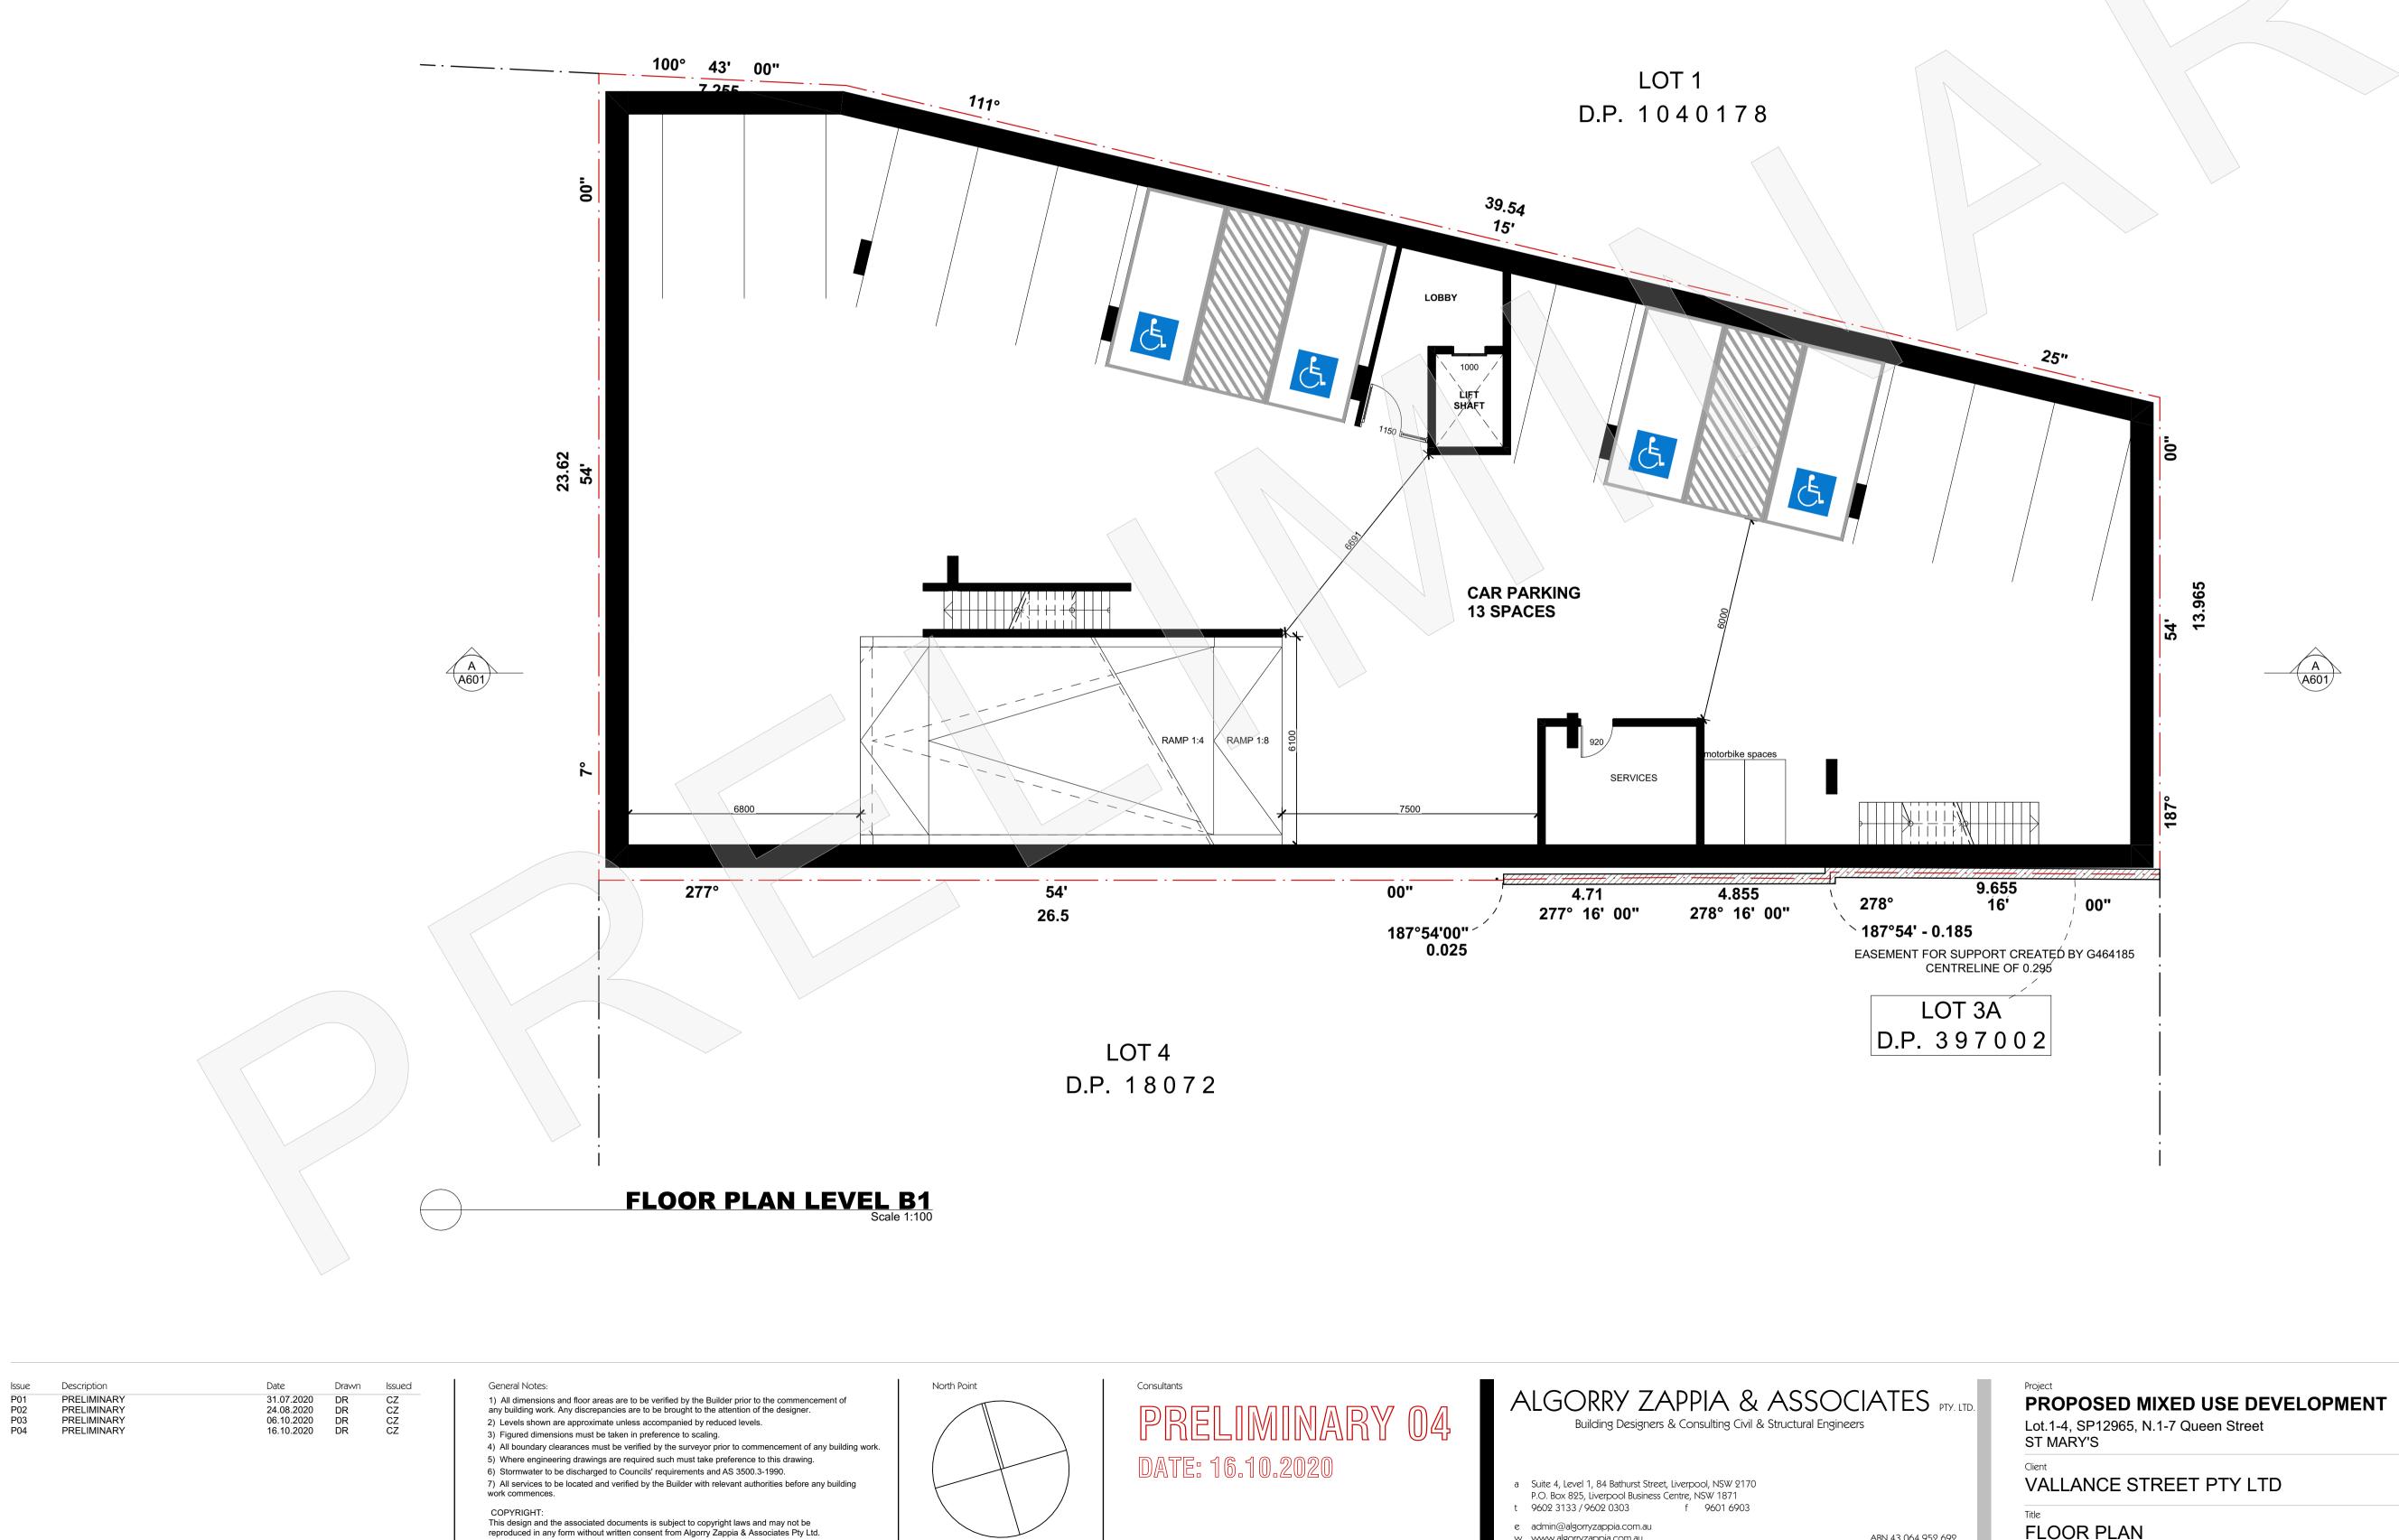

### **Development Proposal**

A proposal has been presented to Penrith City Council for the redevelopment of the subject site for the purposes of a mixed use development comprising:

- basement car parking;
- ground floor commercial premises; and
- shop top housing.

A preliminary elevation and section is provided below.

Figure 3: Preliminary Elevations

| PLANNING | APPROVALS | DEVELOPMENT |
|----------|-----------|-------------|
|          |           |             |

Gilbert de Chalain – Partner, Haskew de Chalain M: 0417 253 416 E: <u>gilbert@hdcplanning.com.au</u> A: The Cooperage, suite 308, 56 Bowman St. PYRMONT NSW 2009

Figure 4: Preliminary section

<u>Note</u> that this proposal would rely upon three (3) levels of basement carparking to meet the needs of the future occupiers of the development.