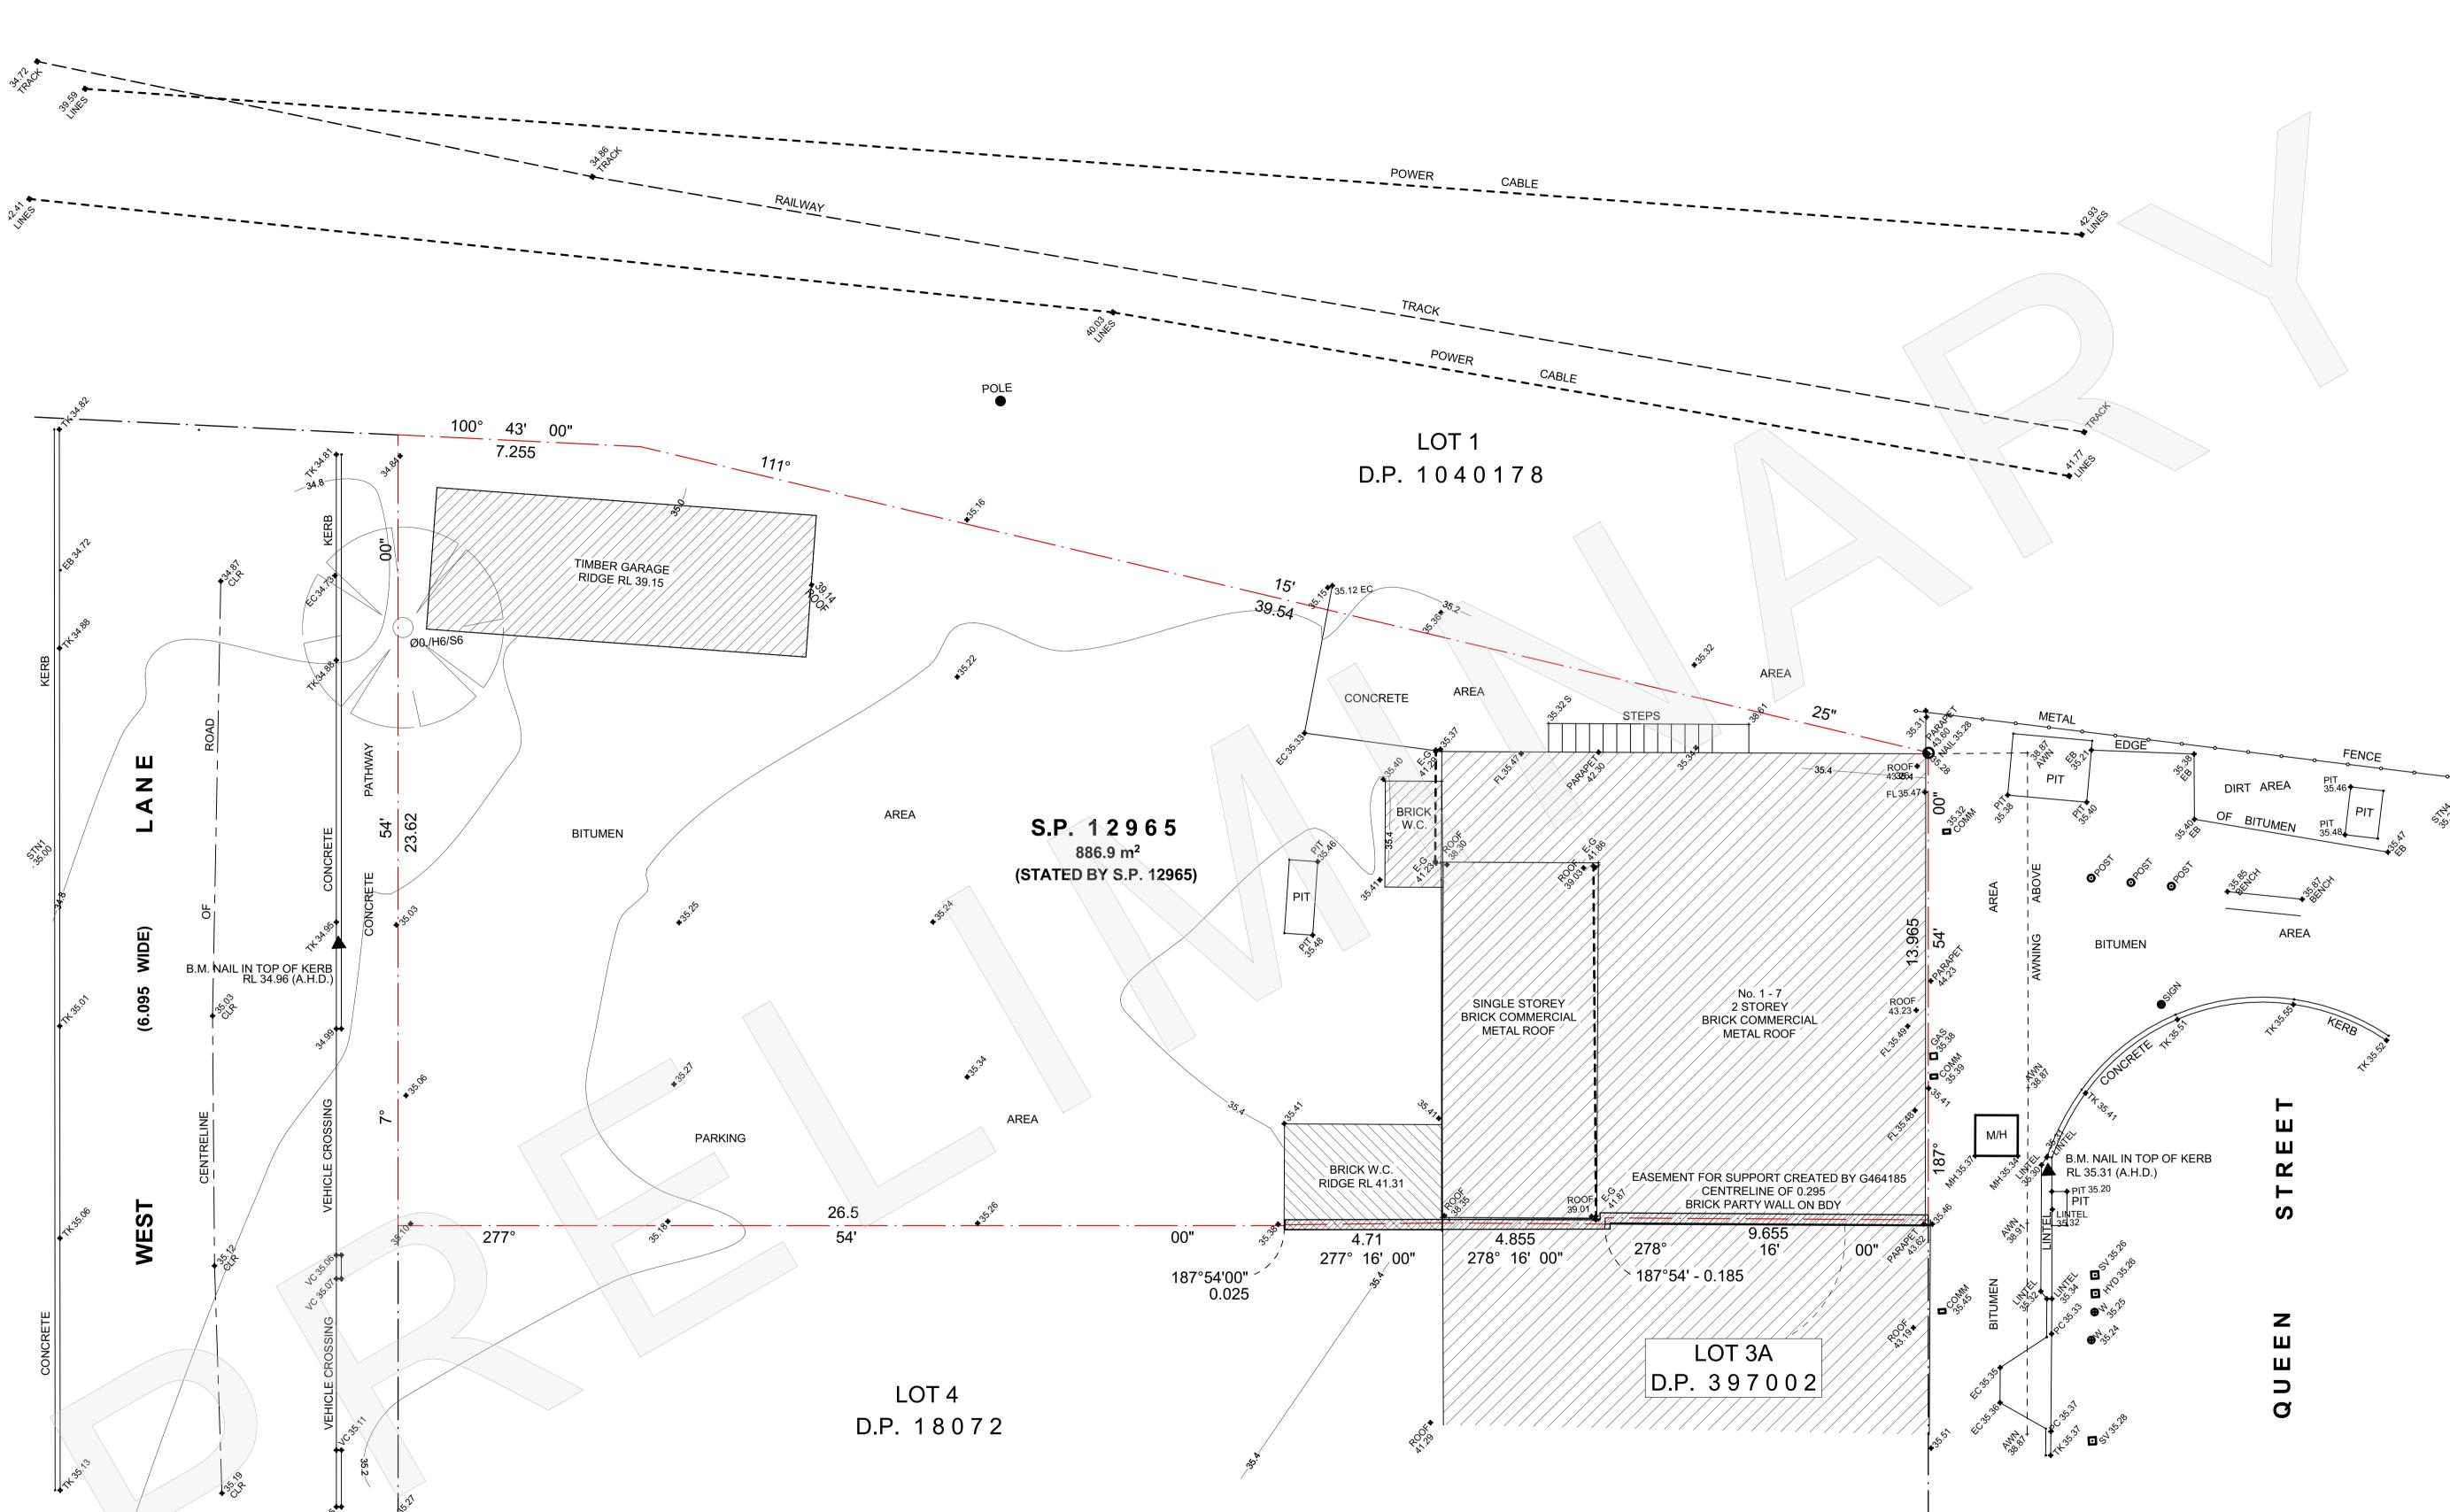

### **Subject Land**

The subject land is located within the Saint Marys Town Centre in close proximity to the proposed St Marys station entrances and directly above proposed metro tunnels. The subject land is shown in the figures below

**APPROVALS** 

Gilbert de Chalain – Partner, Haskew de Chalain M: 0417 253 416 E: gilbert@hdcplanning.com.au A: The Cooperage, suite 308, 56 Bowman St. PYRMONT NSW 2009

Figure 2: Subject site, 1-7 Queen Street, St. Marys

This document identifies a plaza and metro station at the northern end of Queen Street and indicates that the metro line tunnels will transect the subject site.

Our review of the exhibited material indicates that there is sufficient information to confirm that the proposed plaza and metro station will not limit the redevelopment of the subject site. However, the impact of the proposed metro tunnels it is unclear. That is, it seems that the proposed tunnels will pass under the subject site at a considerable depth. However, the depth has not been confirmed.