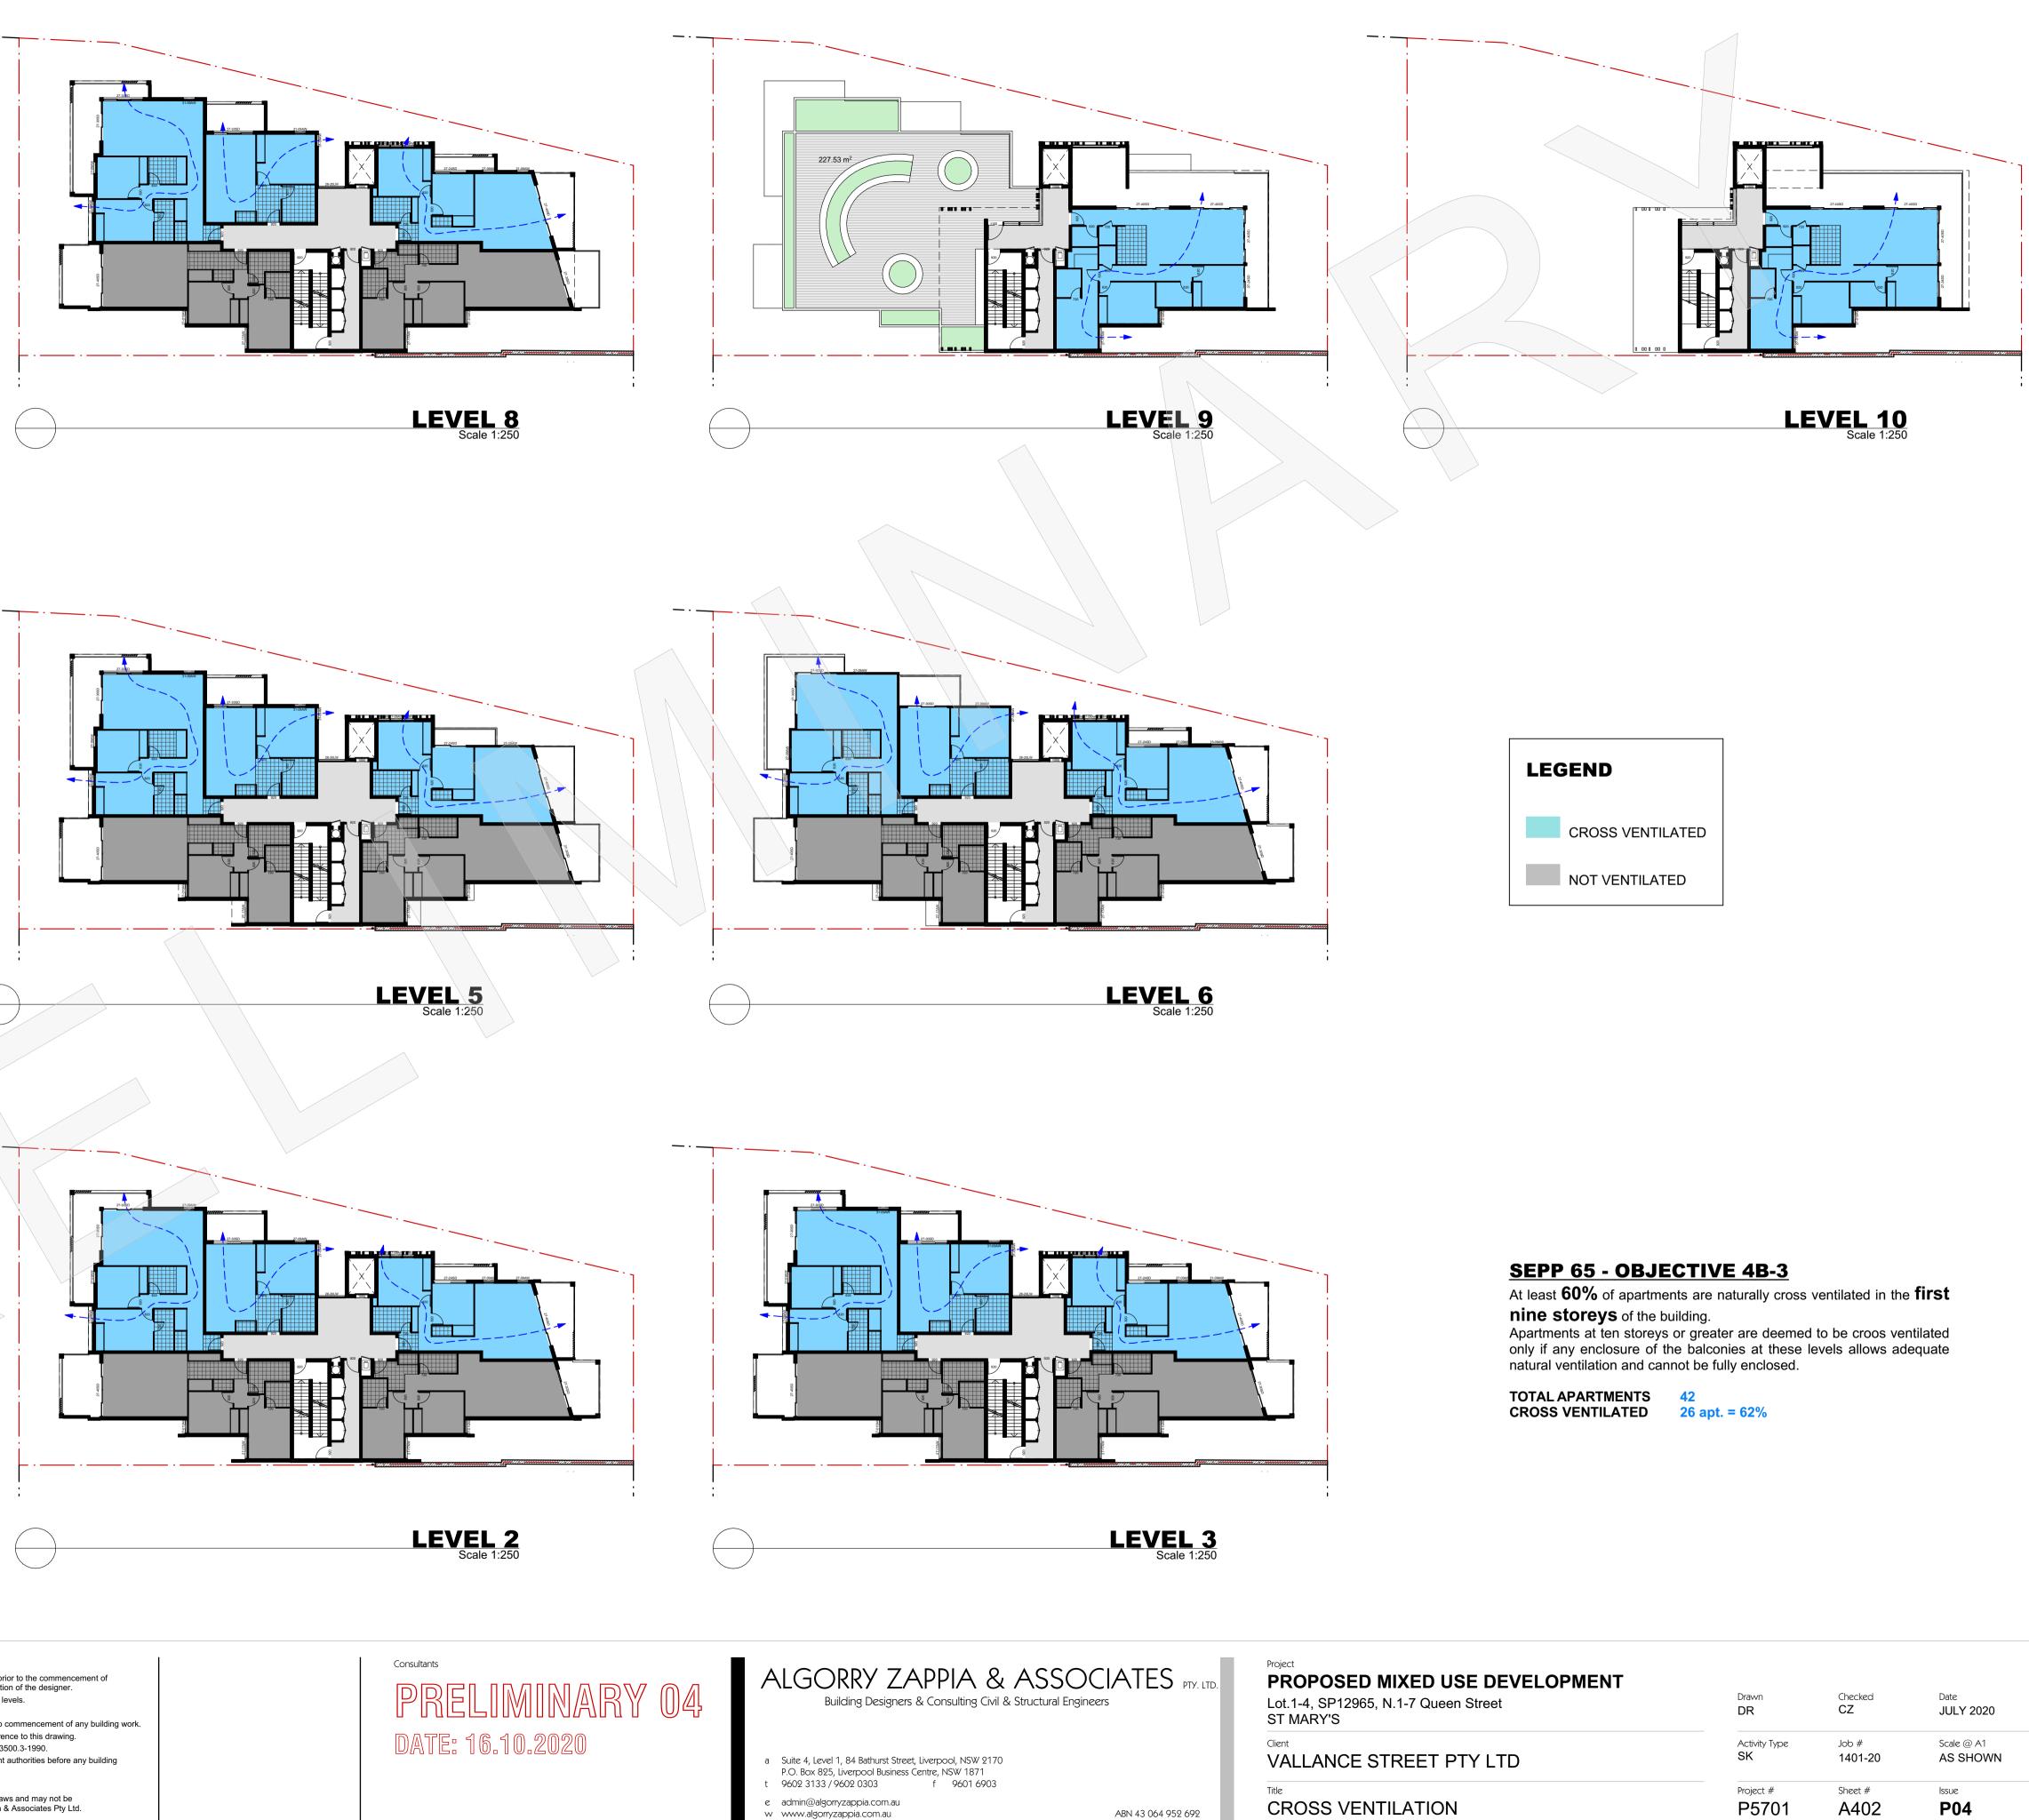

### **Development Proposal**

A proposal has been presented to Penrith City Council for the redevelopment of the subject site for the purposes of a mixed use development comprising:

- basement car parking;
- ground floor commercial premises; and
- shop top housing.

A preliminary elevation and section is provided below.

Figure 3: Preliminary Elevations

| PLANNING | APPROVALS | DEVELOPMENT |
|----------|-----------|-------------|
|          |           |             |

Gilbert de Chalain – Partner, Haskew de Chalain M: 0417 253 416 E: <u>gilbert@hdcplanning.com.au</u> A: The Cooperage, suite 308, 56 Bowman St. PYRMONT NSW 2009

Figure 4: Preliminary section

<u>Note</u> that this proposal would rely upon three (3) levels of basement carparking to meet the needs of the future occupiers of the development.