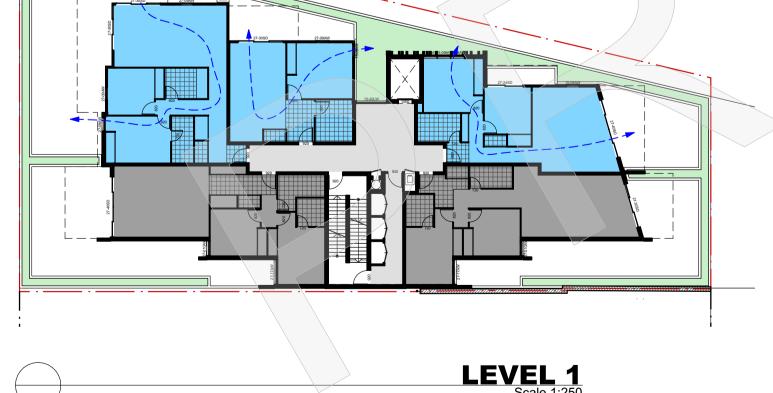

### **Development Proposal**

A proposal has been presented to Penrith City Council for the redevelopment of the subject site for the purposes of a mixed use development comprising:

- basement car parking;
- ground floor commercial premises; and
- shop top housing.

A preliminary elevation and section is provided below.

Figure 3: Preliminary Elevations

| PLANNING | APPROVALS | DEVELOPMENT |
|----------|-----------|-------------|
|          |           |             |

Gilbert de Chalain – Partner, Haskew de Chalain M: 0417 253 416 E: <u>gilbert@hdcplanning.com.au</u> A: The Cooperage, suite 308, 56 Bowman St. PYRMONT NSW 2009

Figure 4: Preliminary section

<u>Note</u> that this proposal would rely upon three (3) levels of basement carparking to meet the needs of the future occupiers of the development.