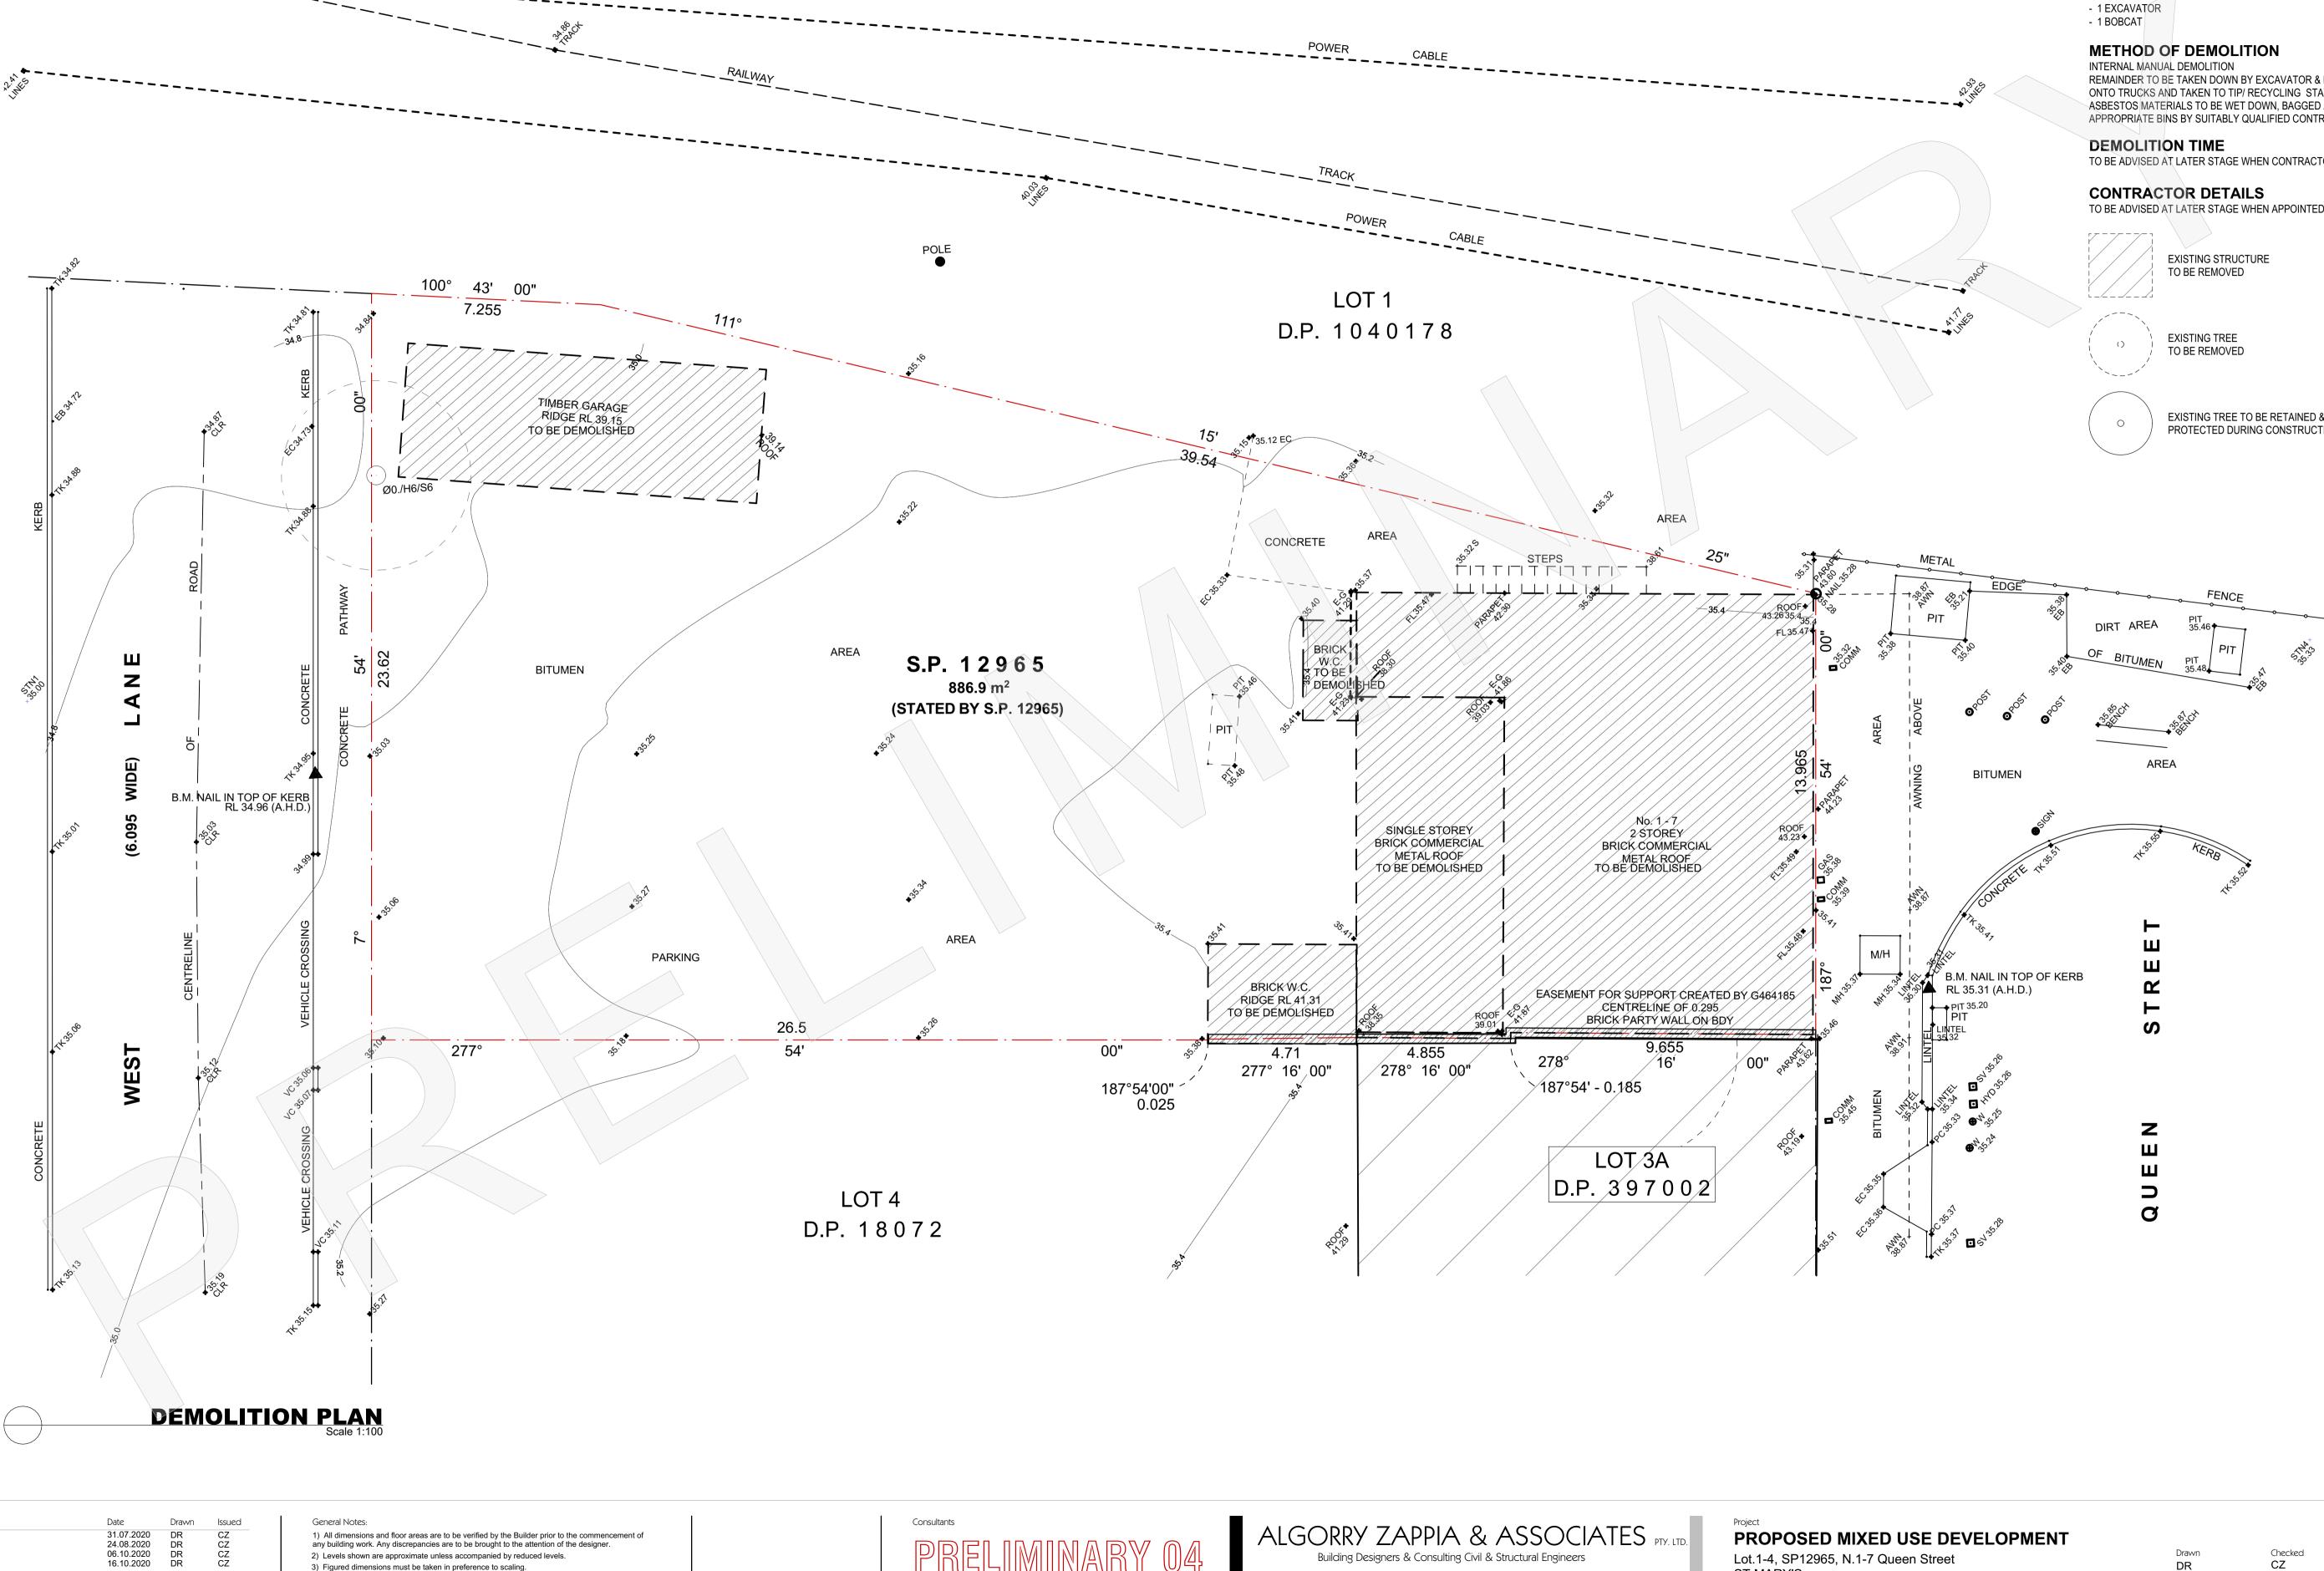

REMAINDER TO BE TAKEN DOWN BY EXCAVATOR & BOBCAT, LOADED ONTO TRUCKS AND TAKEN TO TIP/ RECYCLING STATIONS; ANY ASBESTOS MATERIALS TO BE WET DOWN, BAGGED AND PLACED IN APPROPRIATE BINS BY SUITABLY QUALIFIED CONTRACTORS

TO BE ADVISED AT LATER STAGE WHEN CONTRACTOR IS APPOINTED

This design and the associated documents is subject to copyright laws and may not be reproduced in any form without written consent from Algorry Zappia & Associates Pty Ltd.