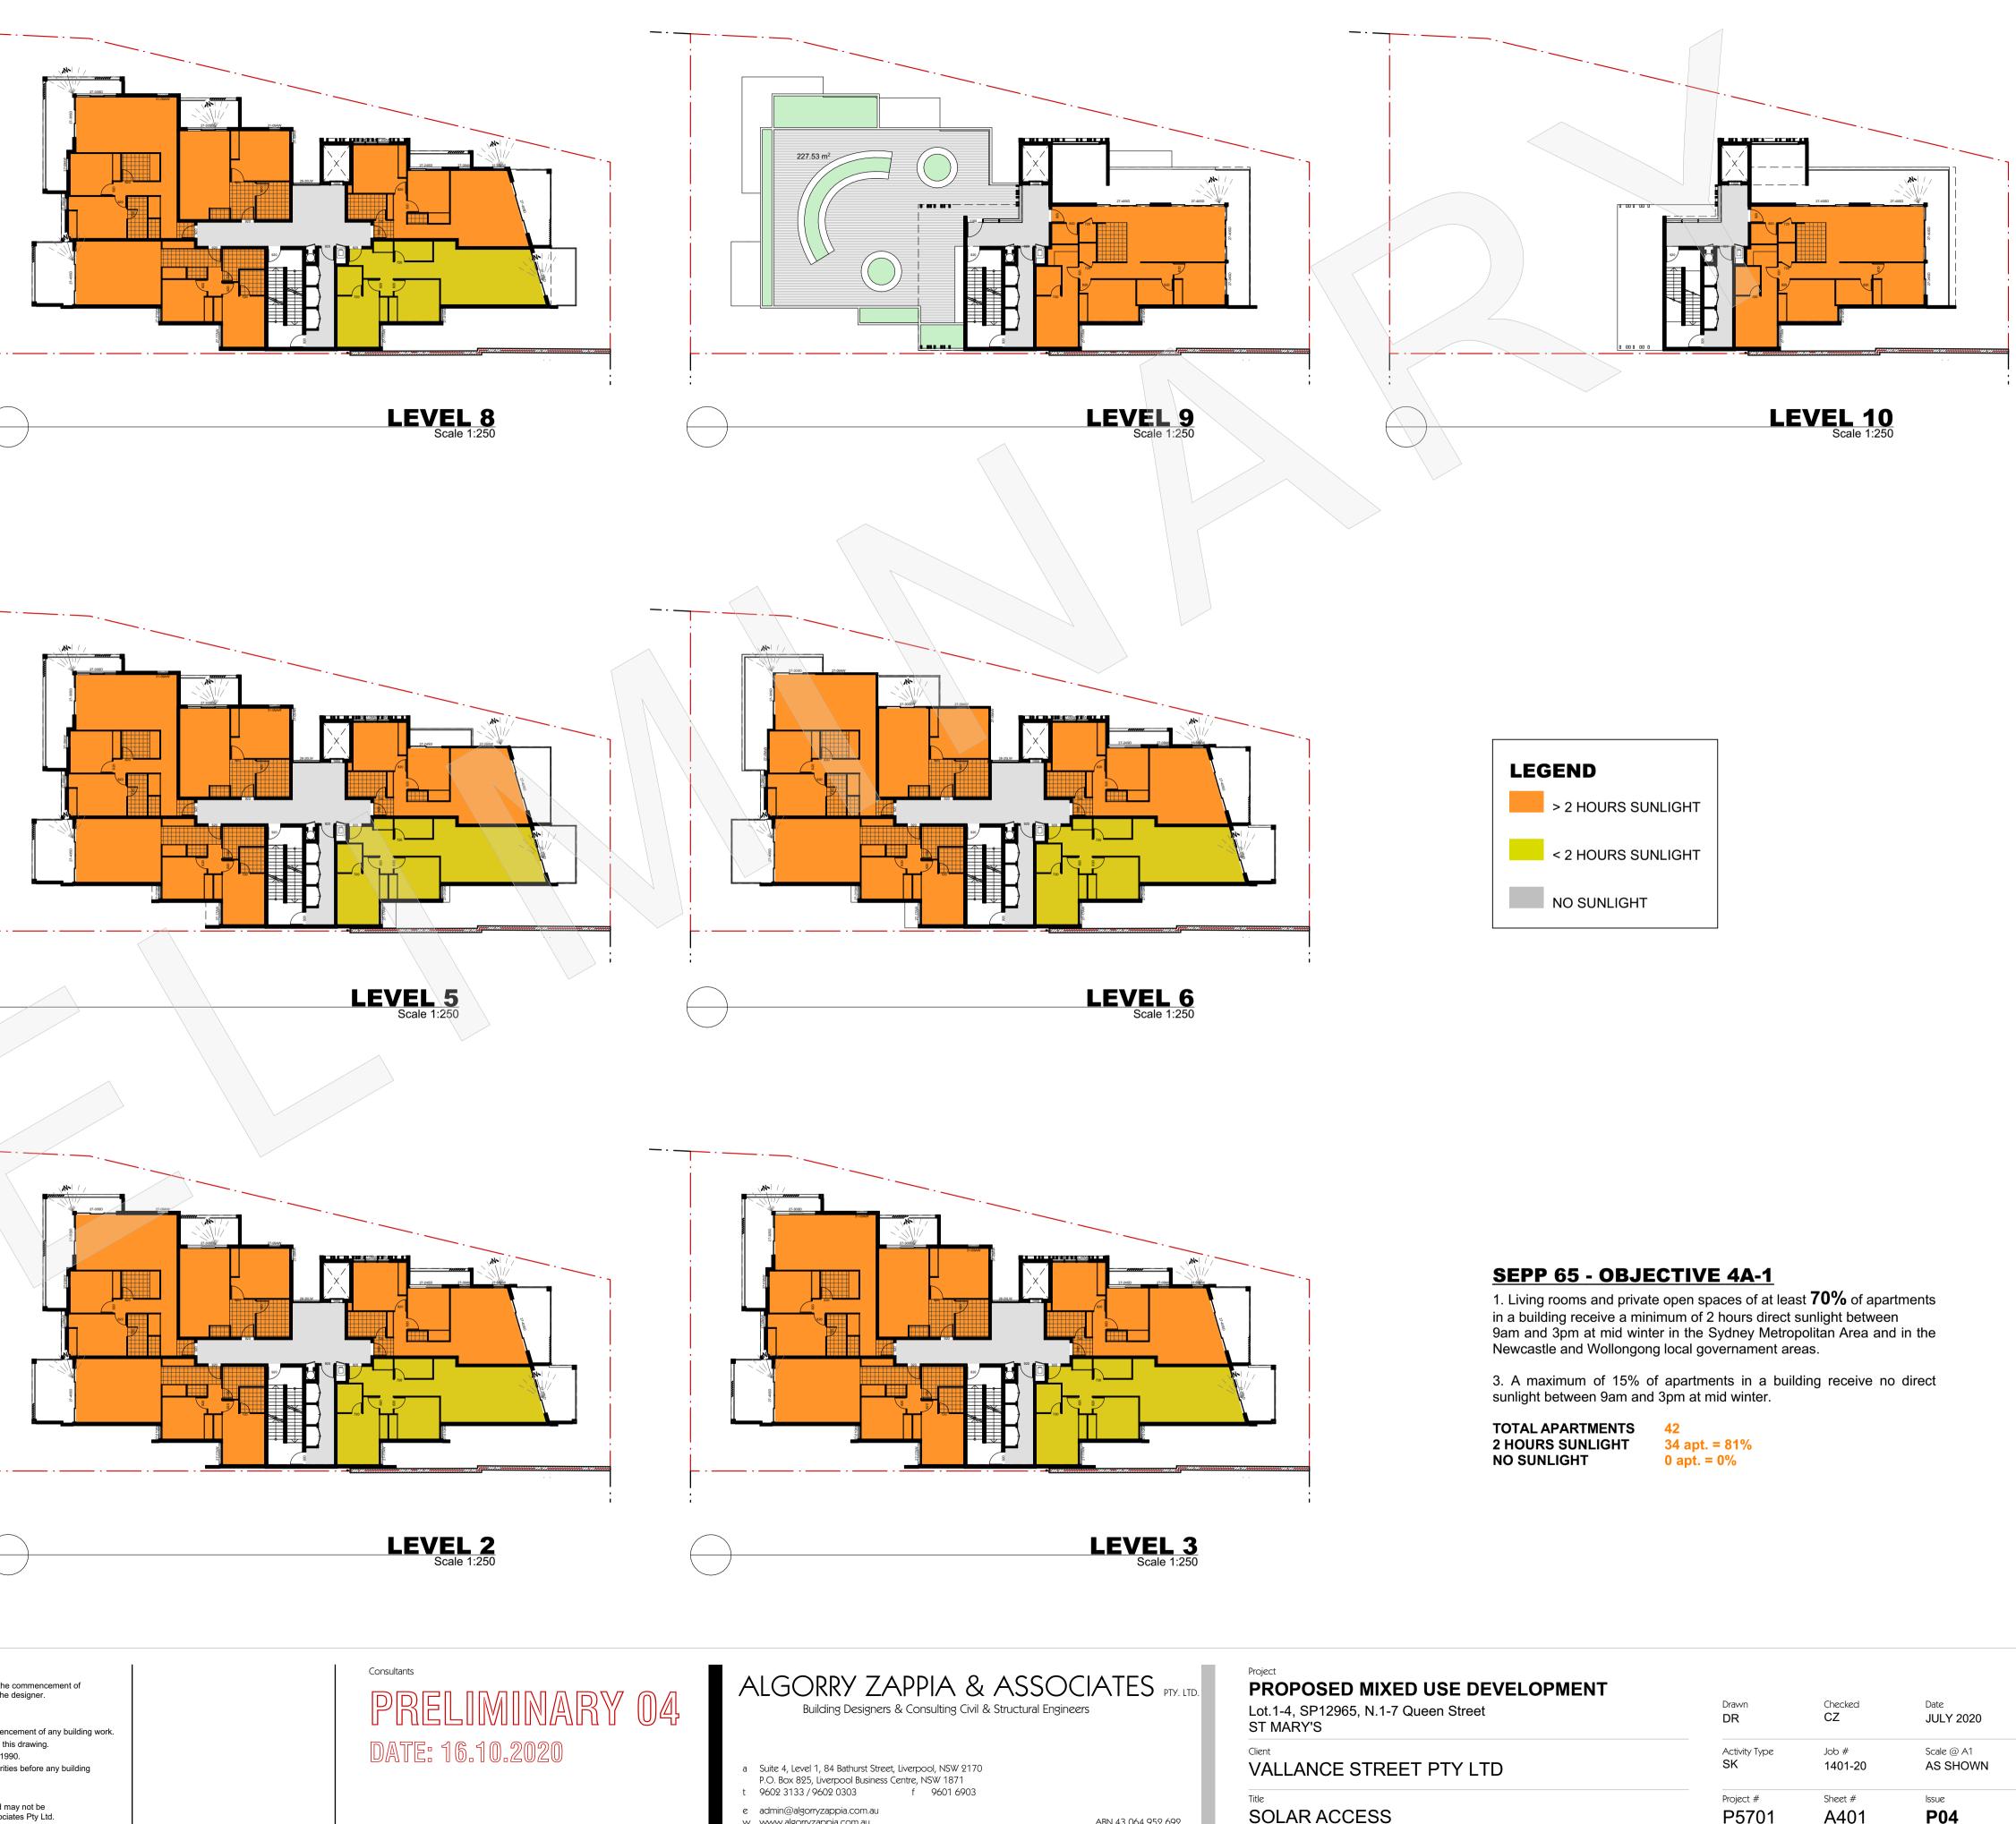

### General Notes:

 All dimensions and floor areas are to be verified by the Builder prior to the commencement of any building work. Any discrepancies are to be brought to the attention of the designer. 2) Levels shown are approximate unless accompanied by reduced levels.

North Point

3) Figured dimensions must be taken in preference to scaling.

4) All boundary clearances must be verified by the surveyor prior to commencement of any building work. 5) Where engineering drawings are required such must take preference to this drawing. 6) Stormwater to be discharged to Councils' requirements and AS 3500.3-1990.

7) All services to be located and verified by the Builder with relevant authorities before any building work commences.

COPYRIGHT: This design and the associated documents is subject to copyright laws and may not be reproduced in any form without written consent from Algorry Zappia & Associates Pty Ltd.