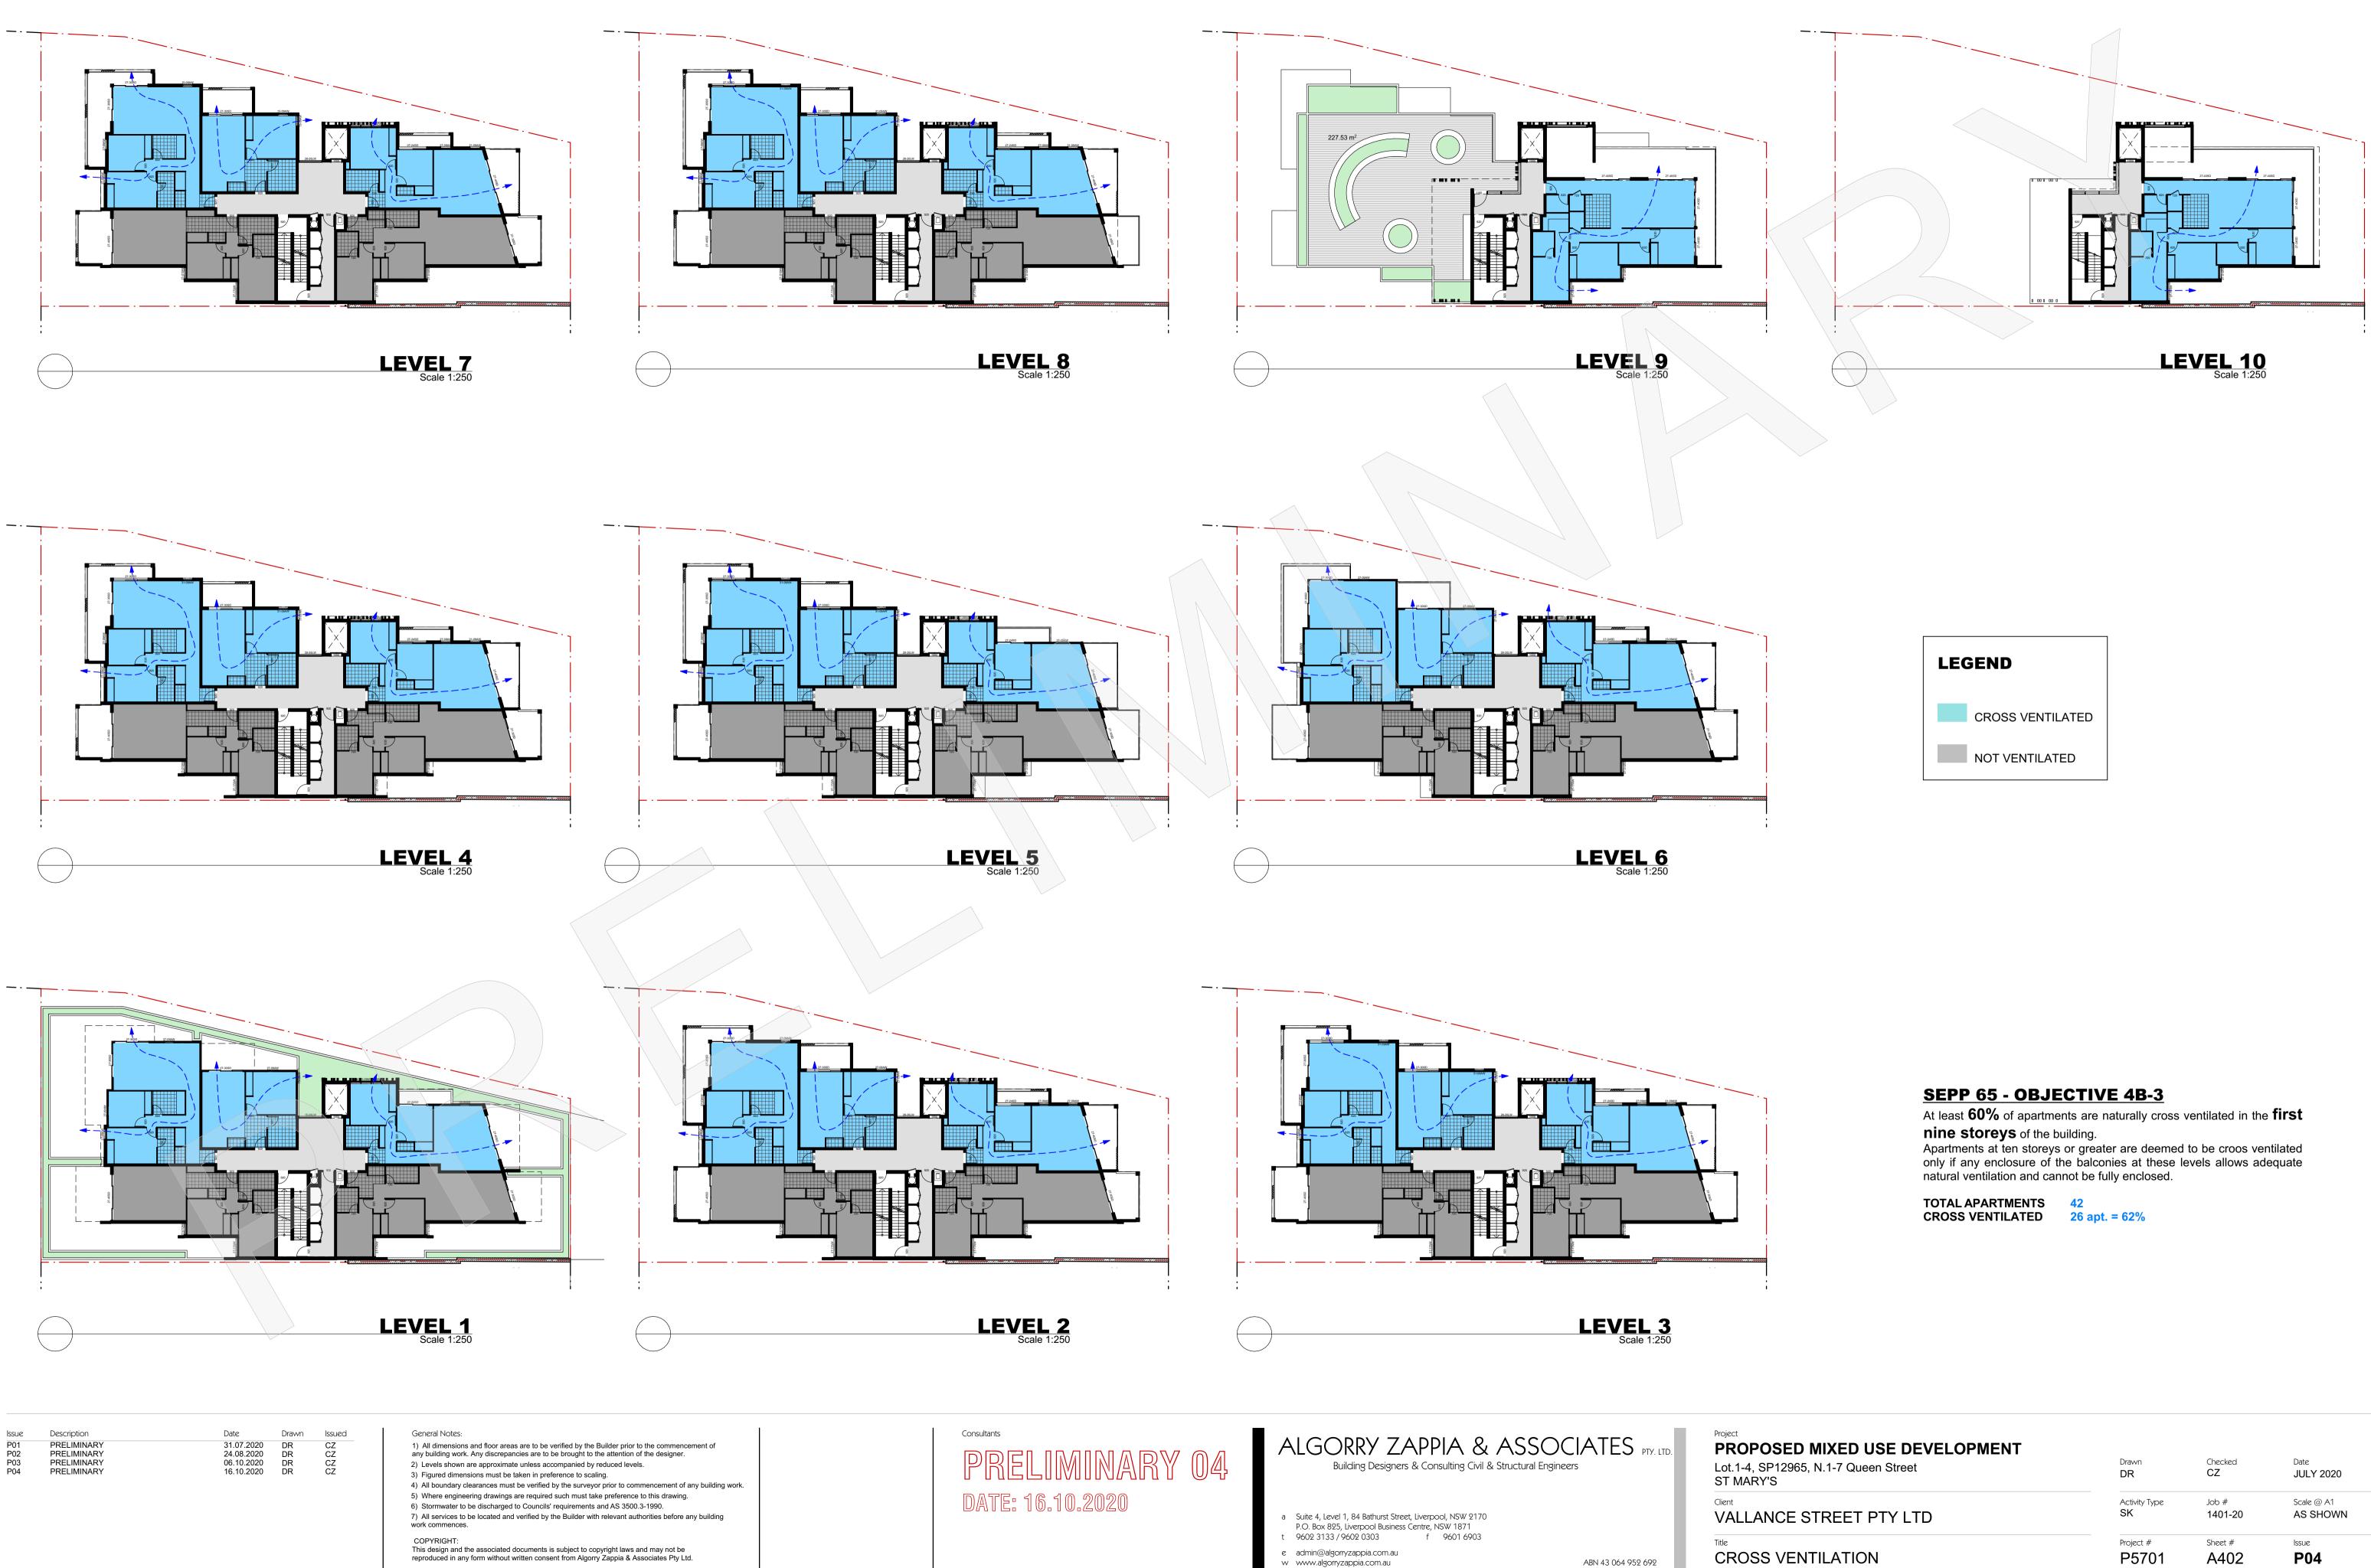

### **Development Proposal**

A proposal has been presented to Penrith City Council for the redevelopment of the subject site for the purposes of a mixed use development comprising:

- basement car parking;
- ground floor commercial premises; and
- shop top housing.

A preliminary elevation and section is provided below.

Figure 3: Preliminary Elevations

| PLANNING | APPROVALS | DEVELOPMENT |
|----------|-----------|-------------|
|          |           |             |

Gilbert de Chalain – Partner, Haskew de Chalain M: 0417 253 416 E: <u>gilbert@hdcplanning.com.au</u> A: The Cooperage, suite 308, 56 Bowman St. PYRMONT NSW 2009

Figure 4: Preliminary section

<u>Note</u> that this proposal would rely upon three (3) levels of basement carparking to meet the needs of the future occupiers of the development.