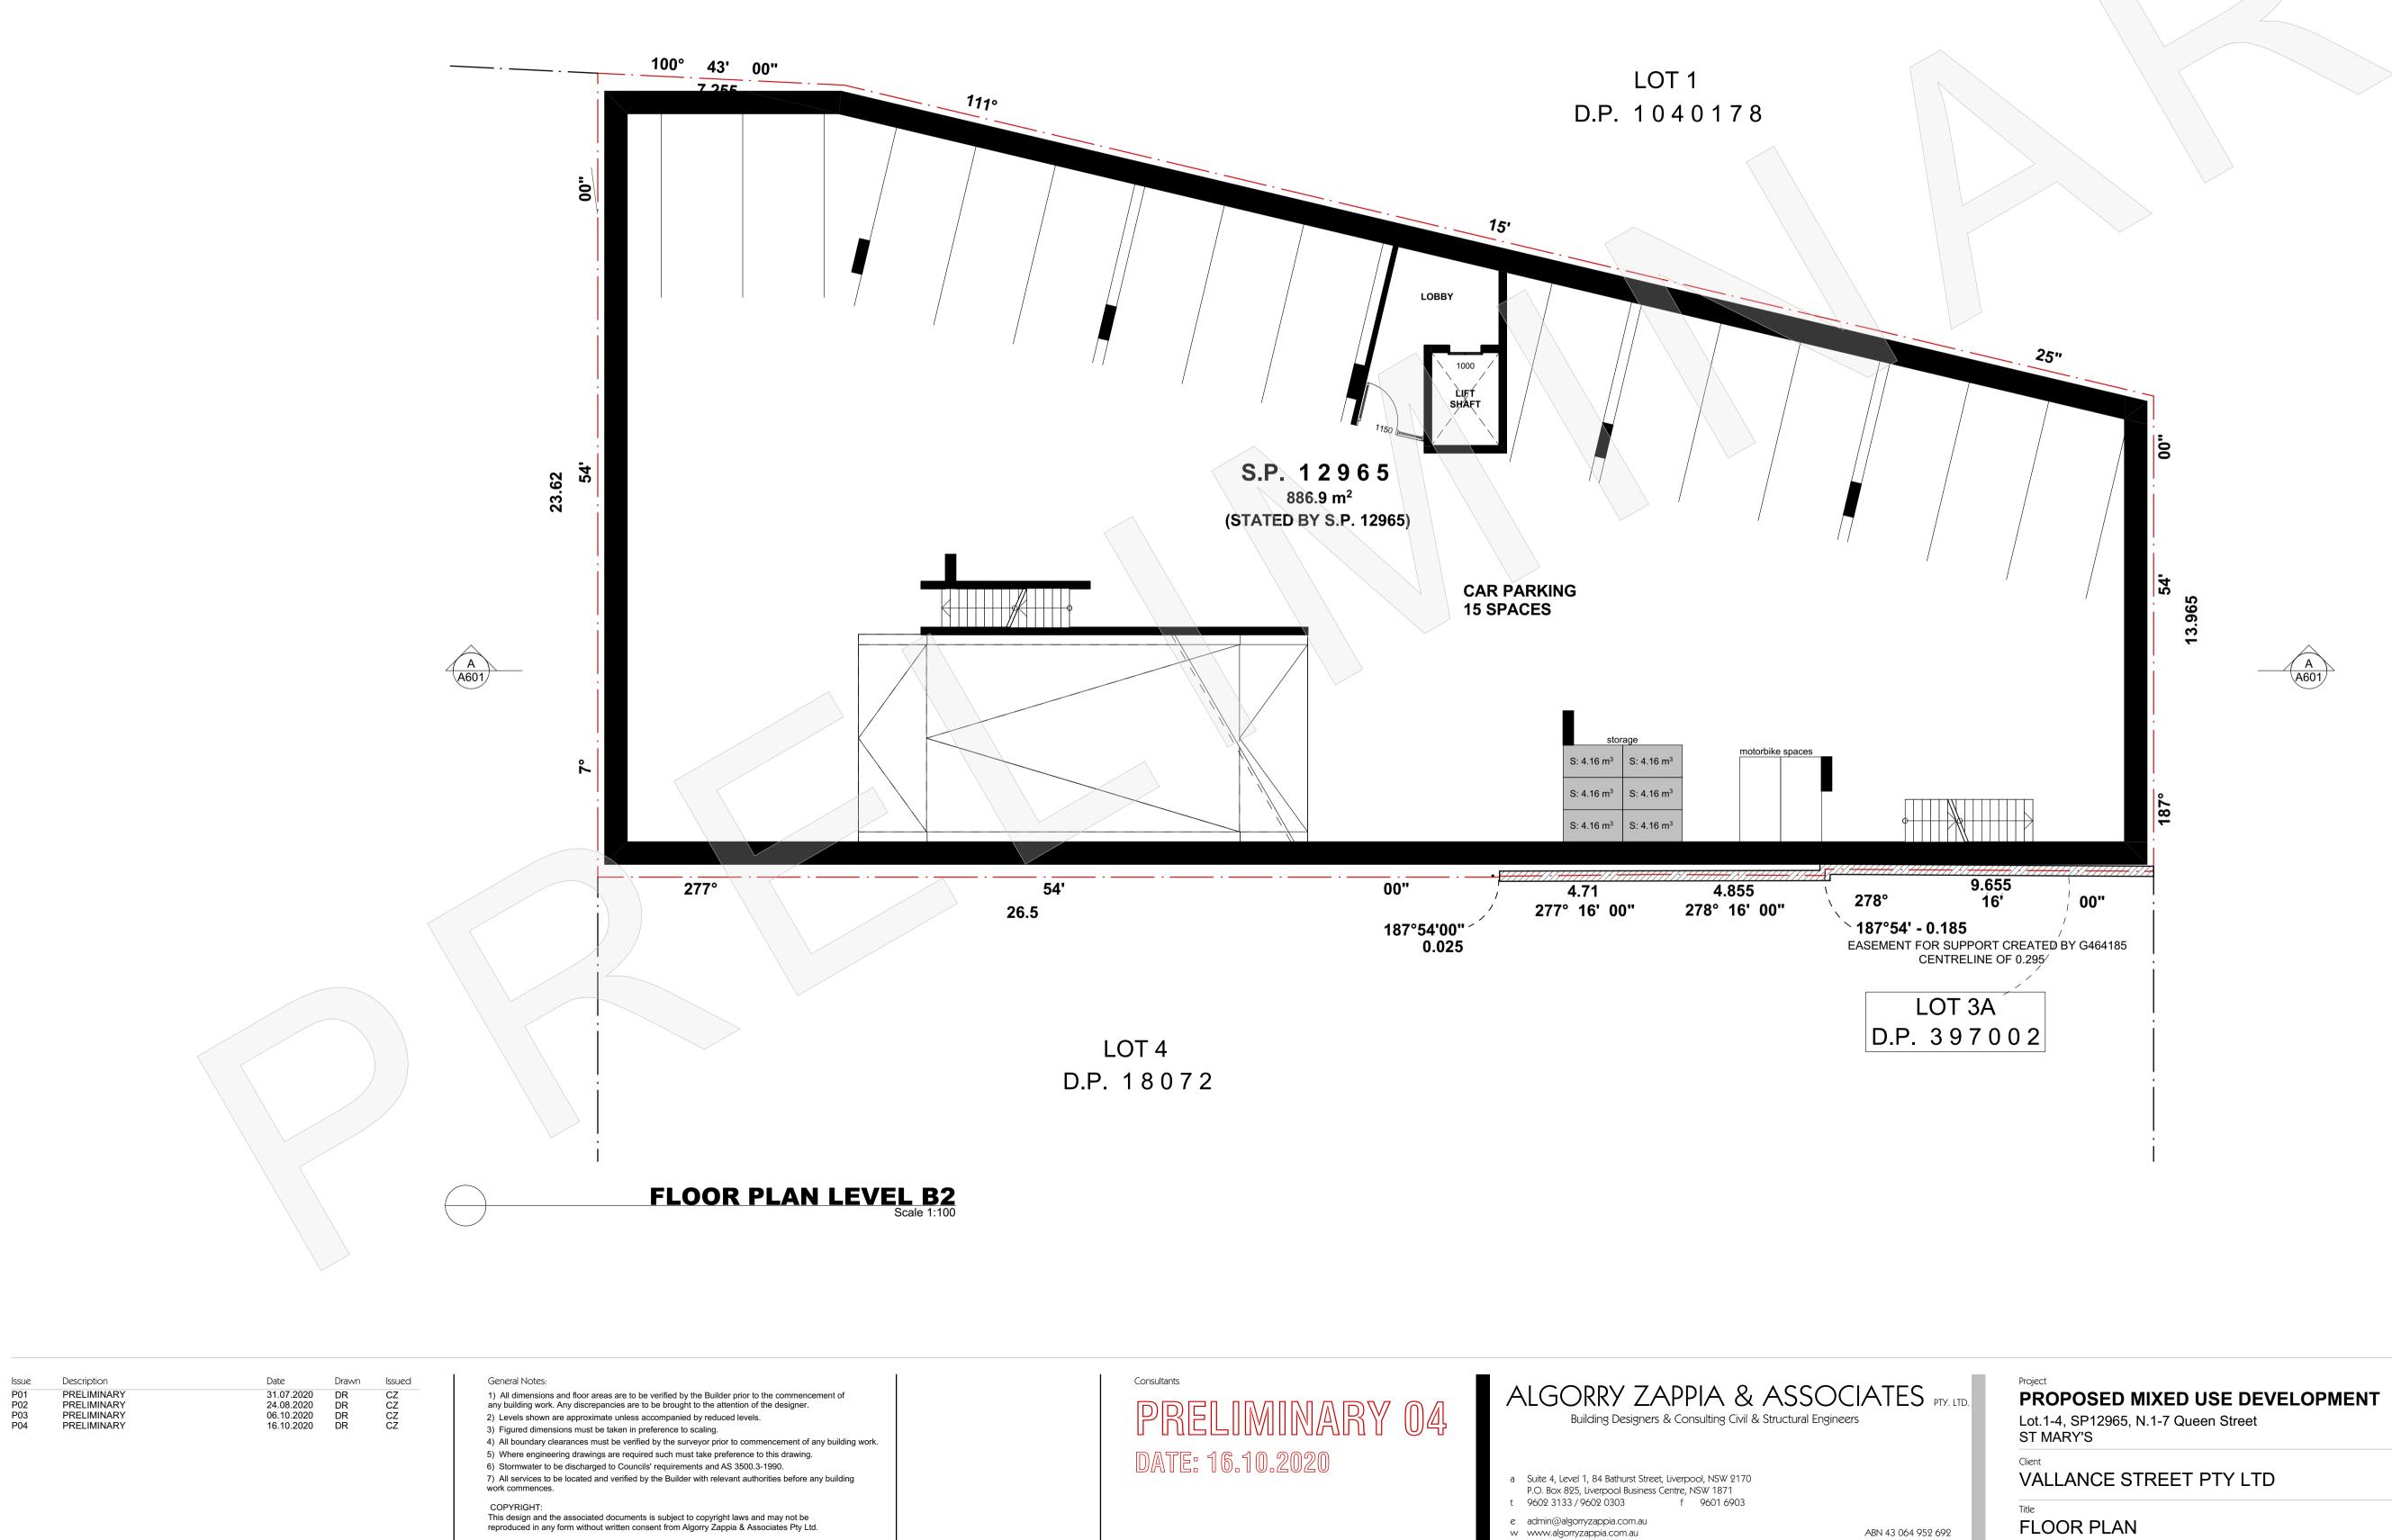

### **Development Proposal**

A proposal has been presented to Penrith City Council for the redevelopment of the subject site for the purposes of a mixed use development comprising:

- basement car parking;
- ground floor commercial premises; and
- shop top housing.

A preliminary elevation and section is provided below.

Figure 3: Preliminary Elevations

| PLANNING | APPROVALS | DEVELOPMENT |
|----------|-----------|-------------|
|          |           |             |

Gilbert de Chalain – Partner, Haskew de Chalain M: 0417 253 416 E: <u>gilbert@hdcplanning.com.au</u> A: The Cooperage, suite 308, 56 Bowman St. PYRMONT NSW 2009

Figure 4: Preliminary section

<u>Note</u> that this proposal would rely upon three (3) levels of basement carparking to meet the needs of the future occupiers of the development.