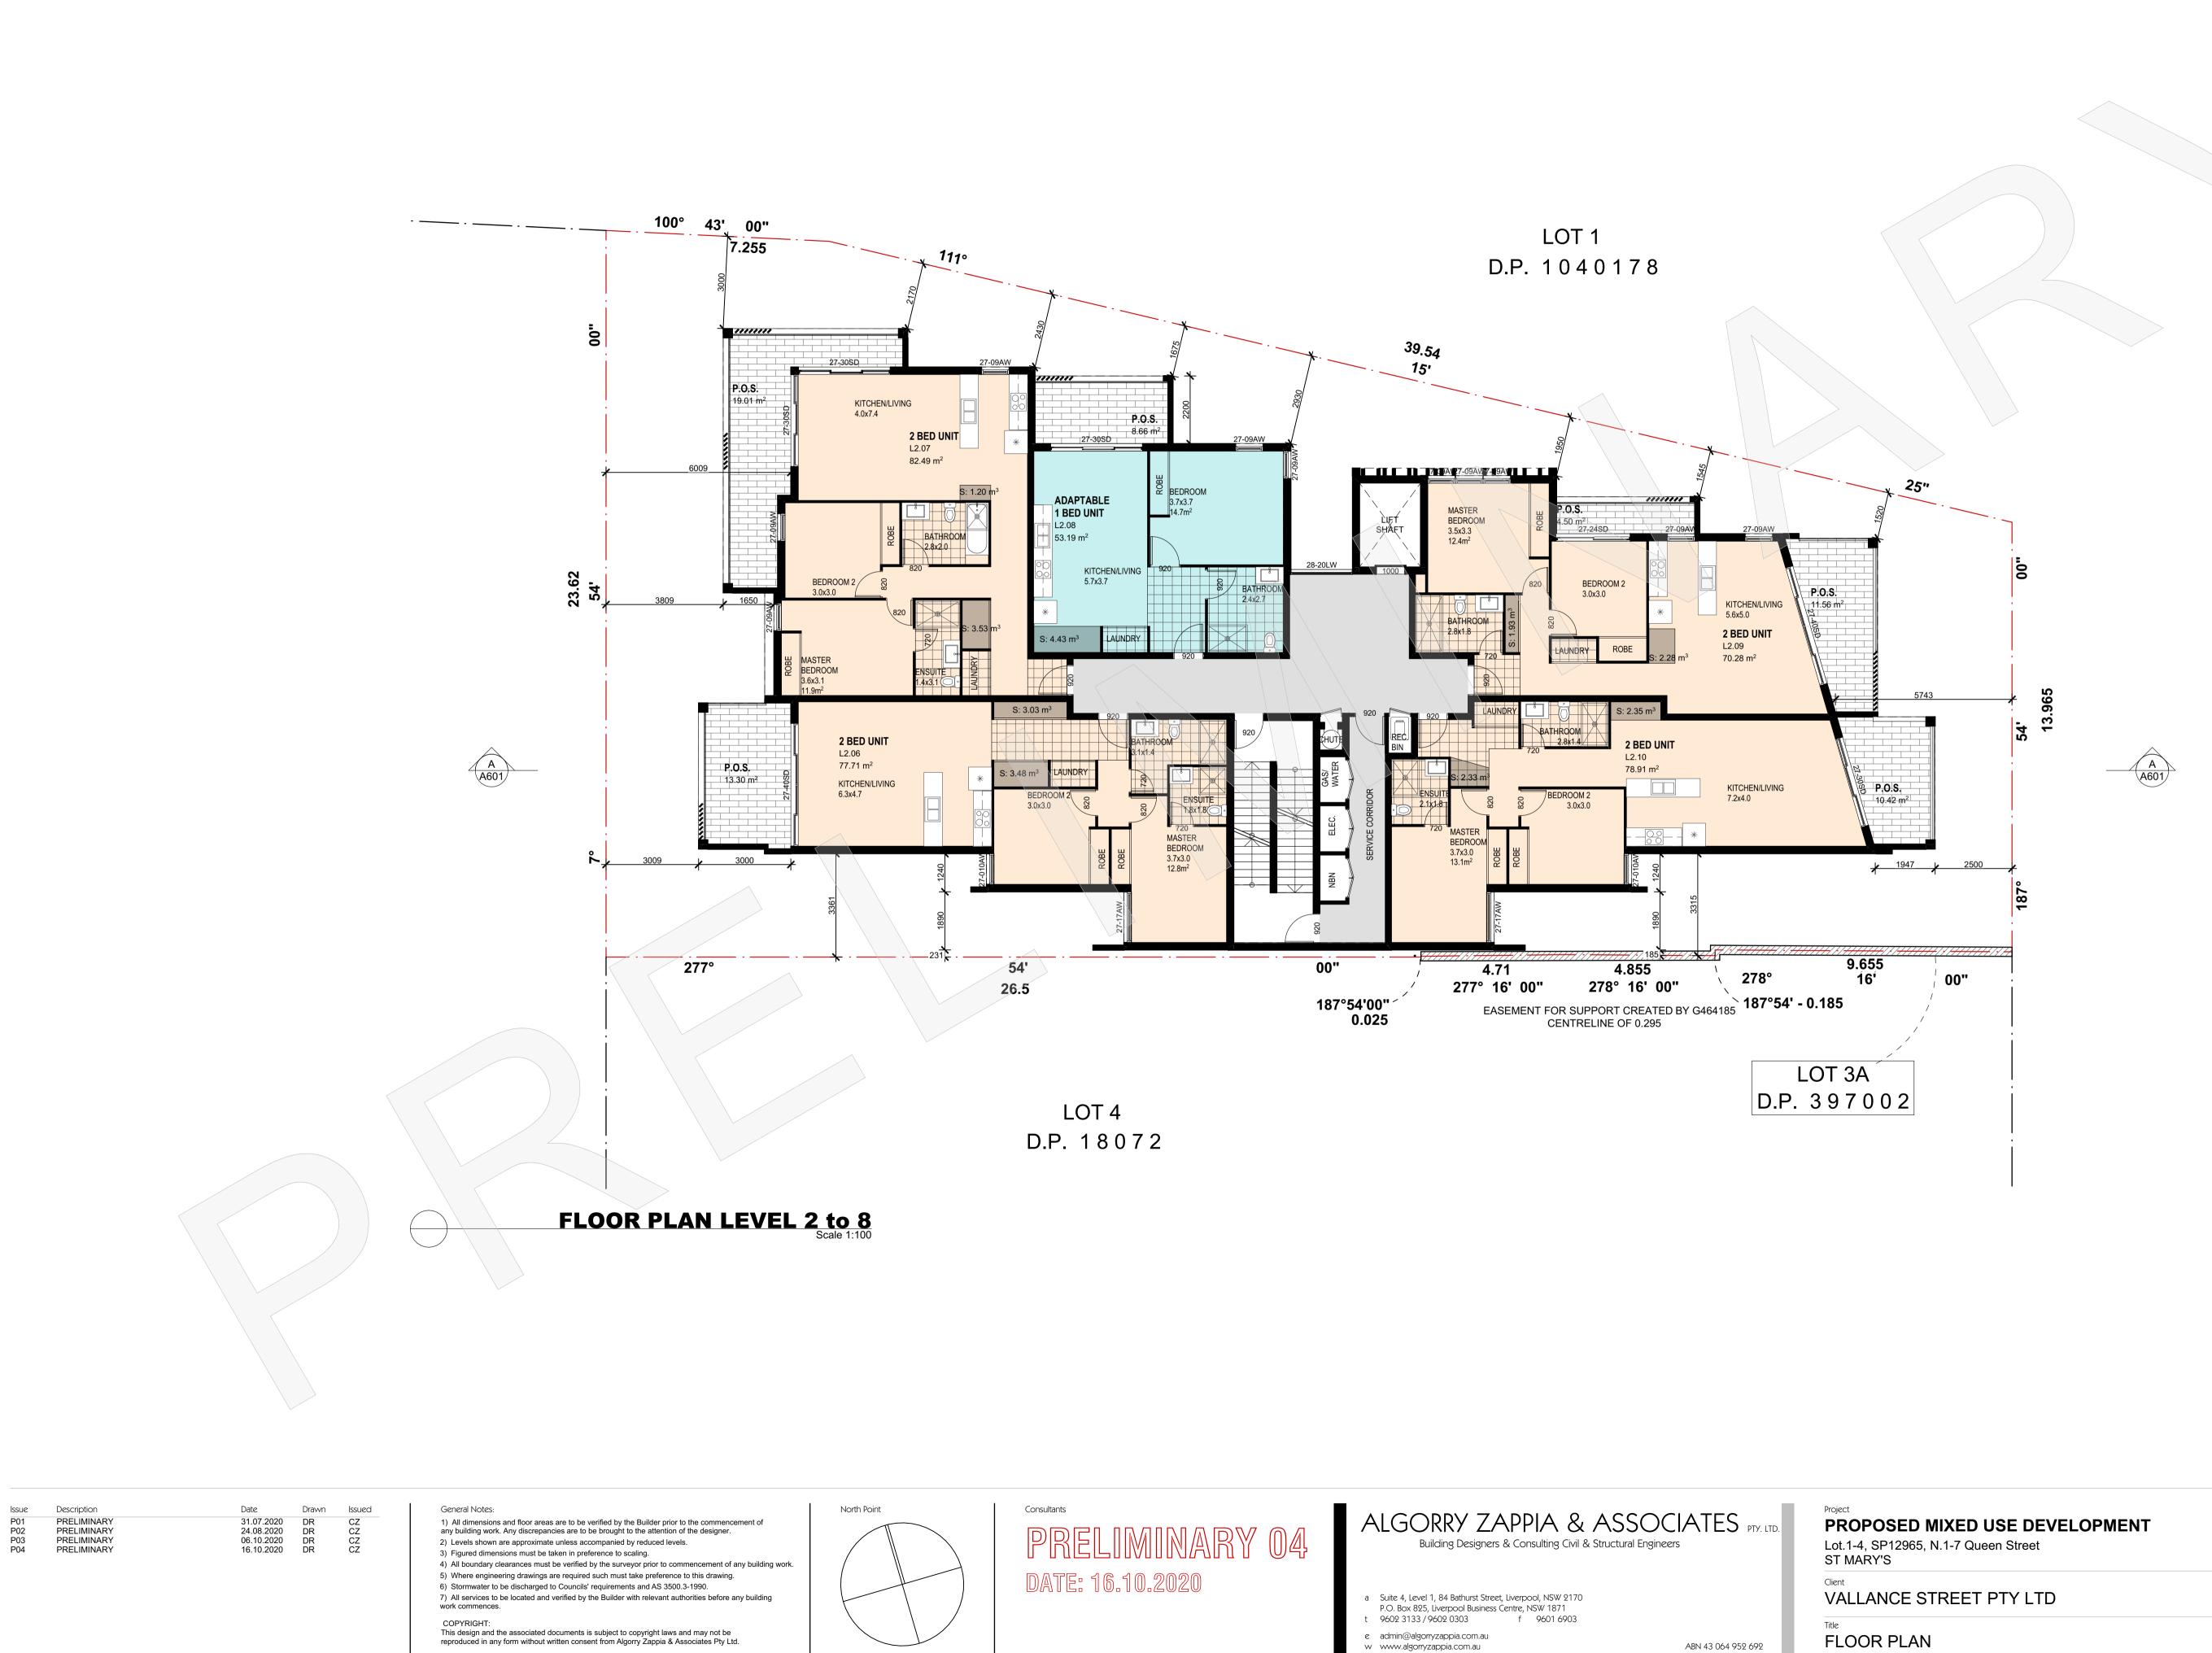

### **Development Proposal**

A proposal has been presented to Penrith City Council for the redevelopment of the subject site for the purposes of a mixed use development comprising:

- basement car parking;
- ground floor commercial premises; and
- shop top housing.

A preliminary elevation and section is provided below.

Figure 3: Preliminary Elevations

| PLANNING | APPROVALS | DEVELOPMENT |
|----------|-----------|-------------|
|          |           |             |

Gilbert de Chalain – Partner, Haskew de Chalain M: 0417 253 416 E: <u>gilbert@hdcplanning.com.au</u> A: The Cooperage, suite 308, 56 Bowman St. PYRMONT NSW 2009

Figure 4: Preliminary section

<u>Note</u> that this proposal would rely upon three (3) levels of basement carparking to meet the needs of the future occupiers of the development.