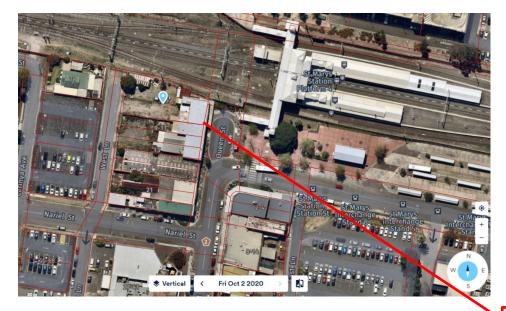

### **Subject Land**

The subject land is located within the Saint Marys Town Centre in close proximity to the proposed St Marys station entrances and directly above proposed metro tunnels. The subject land is shown in the figures below

**APPROVALS** 

Gilbert de Chalain – Partner, Haskew de Chalain M: 0417 253 416 E: gilbert@hdcplanning.com.au A: The Cooperage, suite 308, 56 Bowman St. PYRMONT NSW 2009

Figure 2: Subject site, 1-7 Queen Street, St. Marys