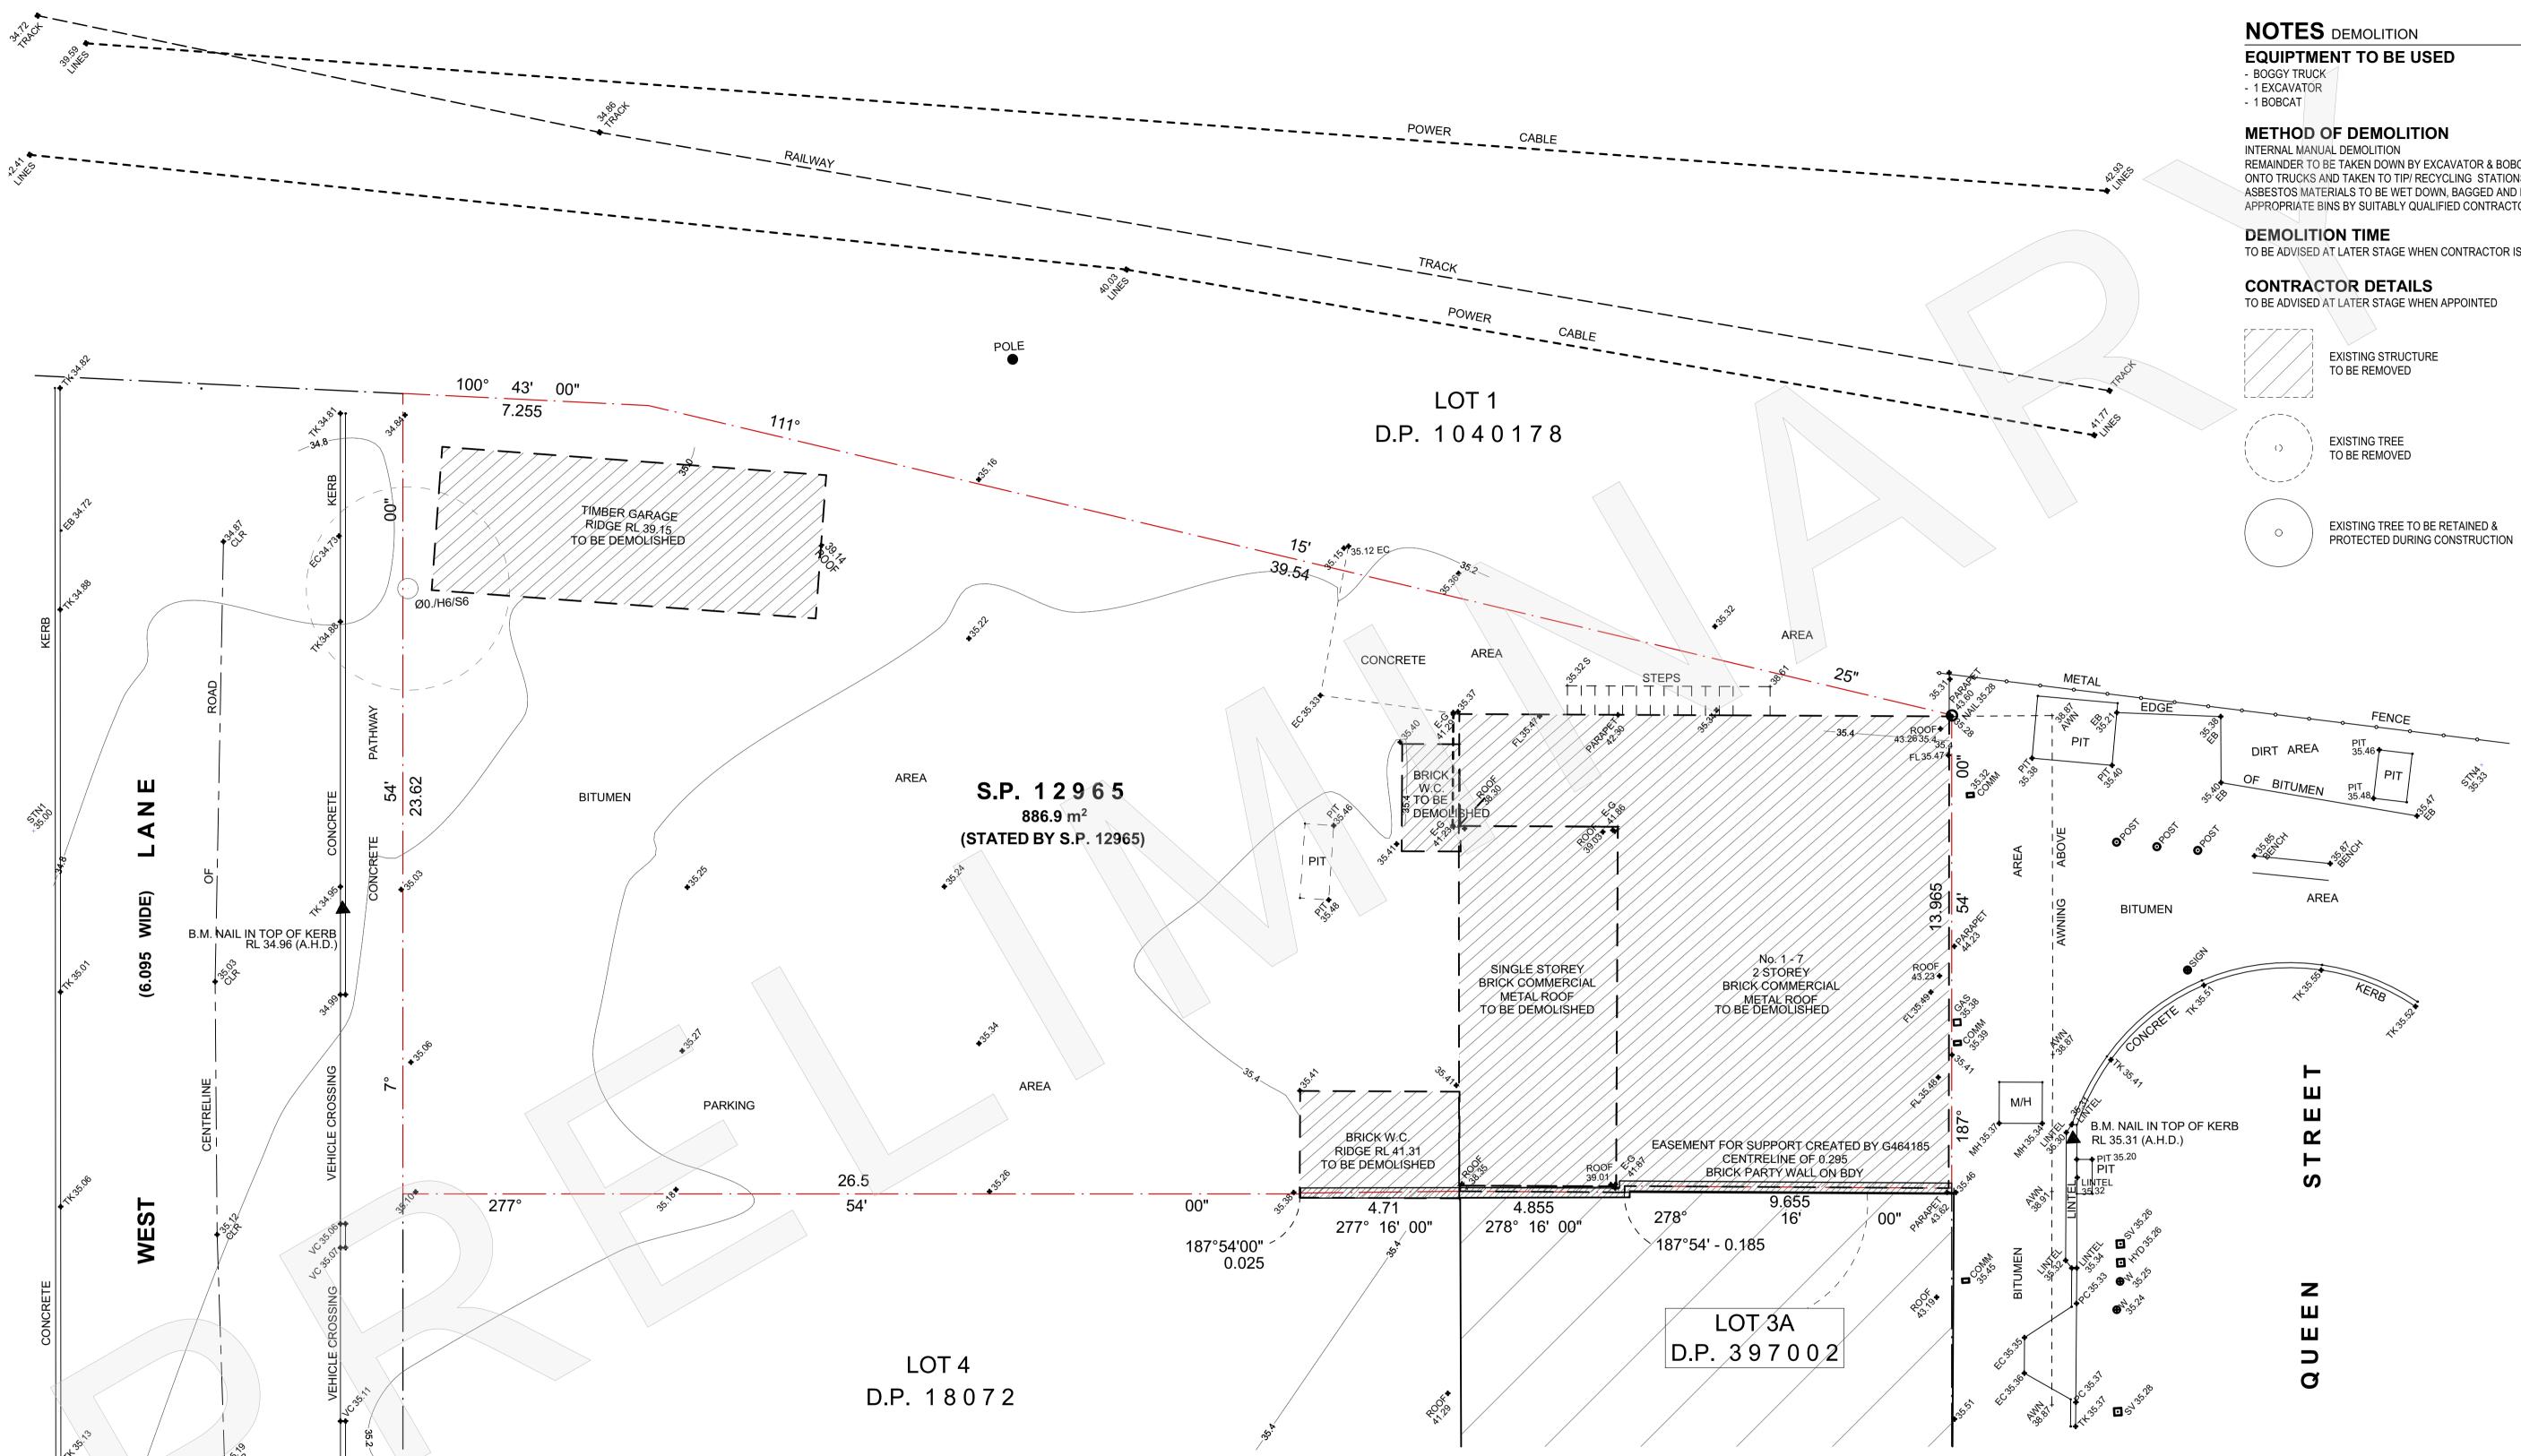

REMAINDER TO BE TAKEN DOWN BY EXCAVATOR & BOBCAT, LOADED ONTO TRUCKS AND TAKEN TO TIP/ RECYCLING STATIONS; ANY ASBESTOS MATERIALS TO BE WET DOWN, BAGGED AND PLACED IN APPROPRIATE BINS BY SUITABLY QUALIFIED CONTRACTORS

TO BE ADVISED AT LATER STAGE WHEN CONTRACTOR IS APPOINTED

This design and the associated documents is subject to copyright laws and may not be reproduced in any form without written consent from Algorry Zappia & Associates Pty Ltd.