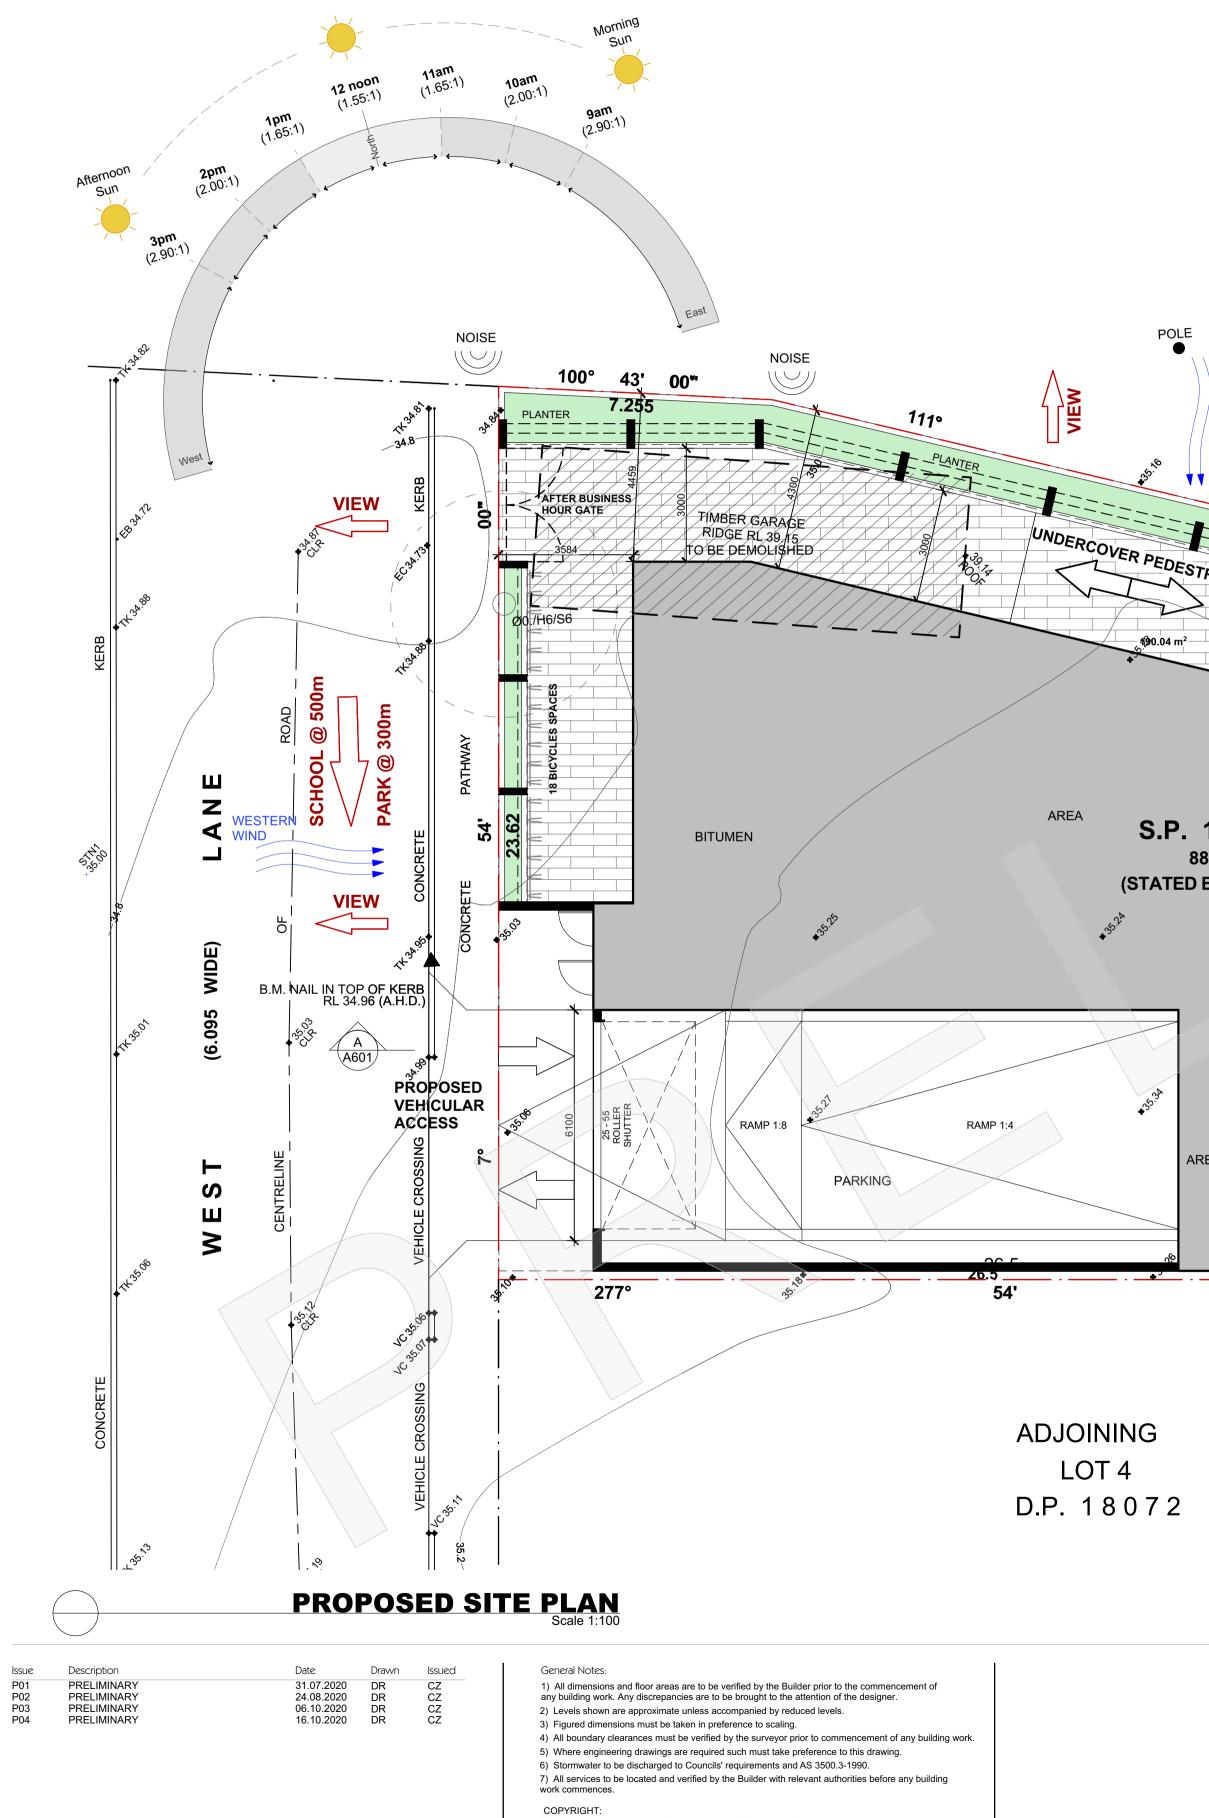

### **Development Proposal**

A proposal has been presented to Penrith City Council for the redevelopment of the subject site for the purposes of a mixed use development comprising:

- basement car parking;
- ground floor commercial premises; and
- shop top housing.

A preliminary elevation and section is provided below.

Figure 3: Preliminary Elevations

| PLANNING | APPROVALS | DEVELOPMENT |
|----------|-----------|-------------|
|          |           |             |

Gilbert de Chalain – Partner, Haskew de Chalain M: 0417 253 416 E: <u>gilbert@hdcplanning.com.au</u> A: The Cooperage, suite 308, 56 Bowman St. PYRMONT NSW 2009

Figure 4: Preliminary section

<u>Note</u> that this proposal would rely upon three (3) levels of basement carparking to meet the needs of the future occupiers of the development.