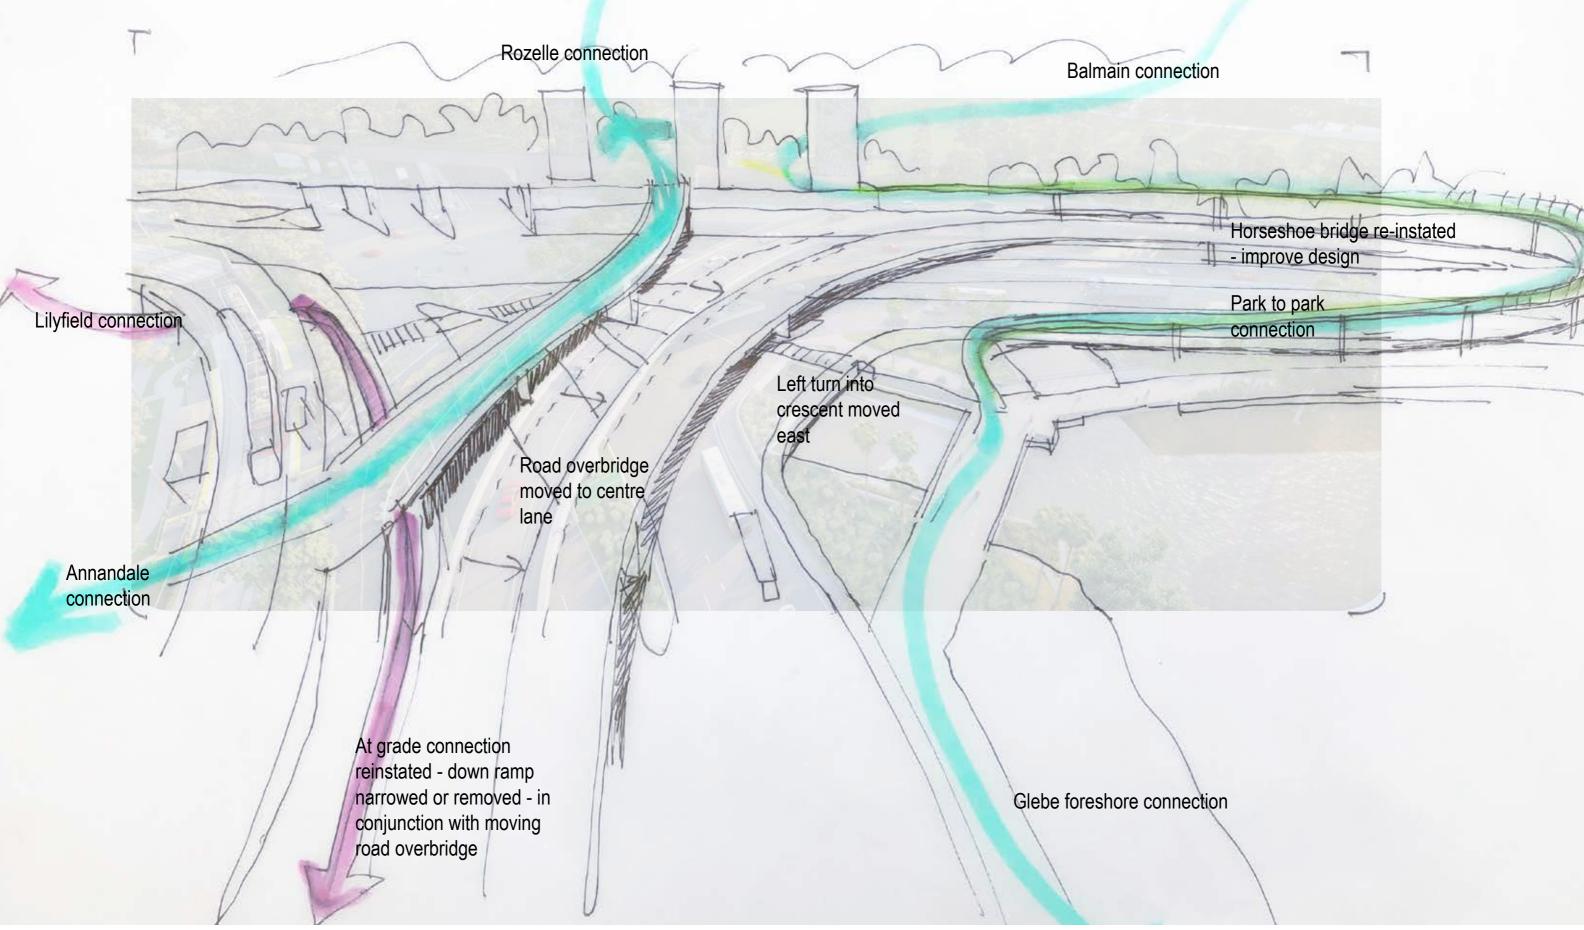

ent

Lilyfield

connection

#### Lilyfield residents have cross 3 lights not 1 to Rozelle Bay

Slab bridge construction - will there actually be green / vegetation here?



Sheet duer pail the Common of the Common of

Glebe foreshore connection

#### **Rozelle Interchange**

At grade pedestrian connectivity still via a freeway environment

### Maintain "Green bridge" as the upper level walkway



**Rozelle Interchange** 

## Rozelle to Annandale - light rail connection via green bridge

### Remove down ramp to retain at grade path to Rozelle Bay



**Rozelle Interchange** 

lilyfield to Glebe - at grade connection with one traffic light

### Reinstate Horseshoe bridge as seamless park - park connection



**Rozelle Interchange** 

## Parkland to parkland - continuous grade separated path



## Proposed changes



#### Amended MOD 2



# Suggested changes



# Suggested changes



#### **Rozelle Interchange**

# Spot the pedestrain bridge



Rozelle Interchange

# Tiny visual impact

# Beatrice Brush Bridge - Rozelle (To be demolished) Horseshoe bridge likely to be very similar



**Rozelle Interchange** 

# Pedestrian bridges can be well designed





**Rozelle Interchange** 

# Pedestrian bridges can be well designed