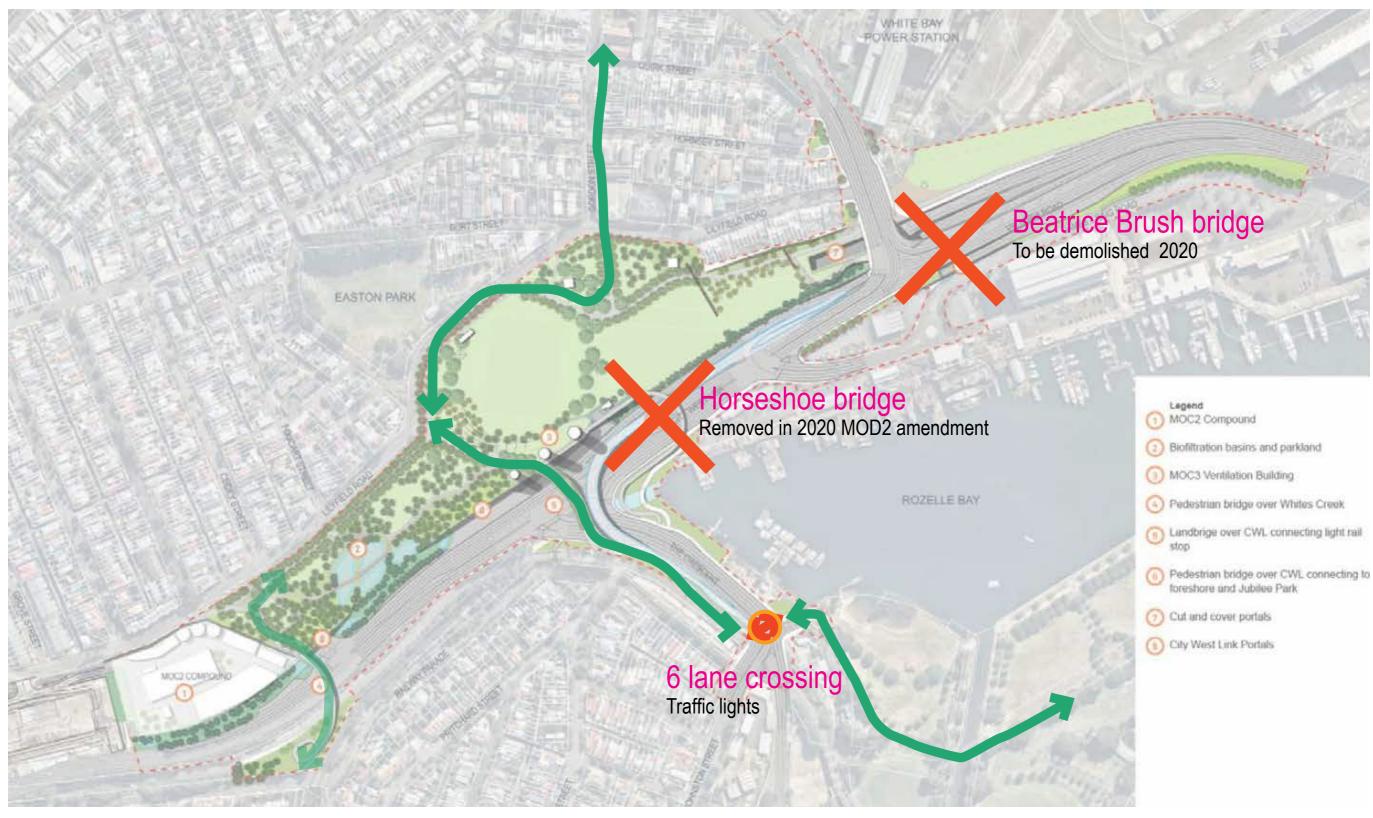

### MOD 2 April 2020 amendment

**Rozelle Interchange** 

## Removal of horseshoe bridge removes seamless connection

**Rozelle Interchange** 

## Removal of horseshoe bridge removes seamless connection