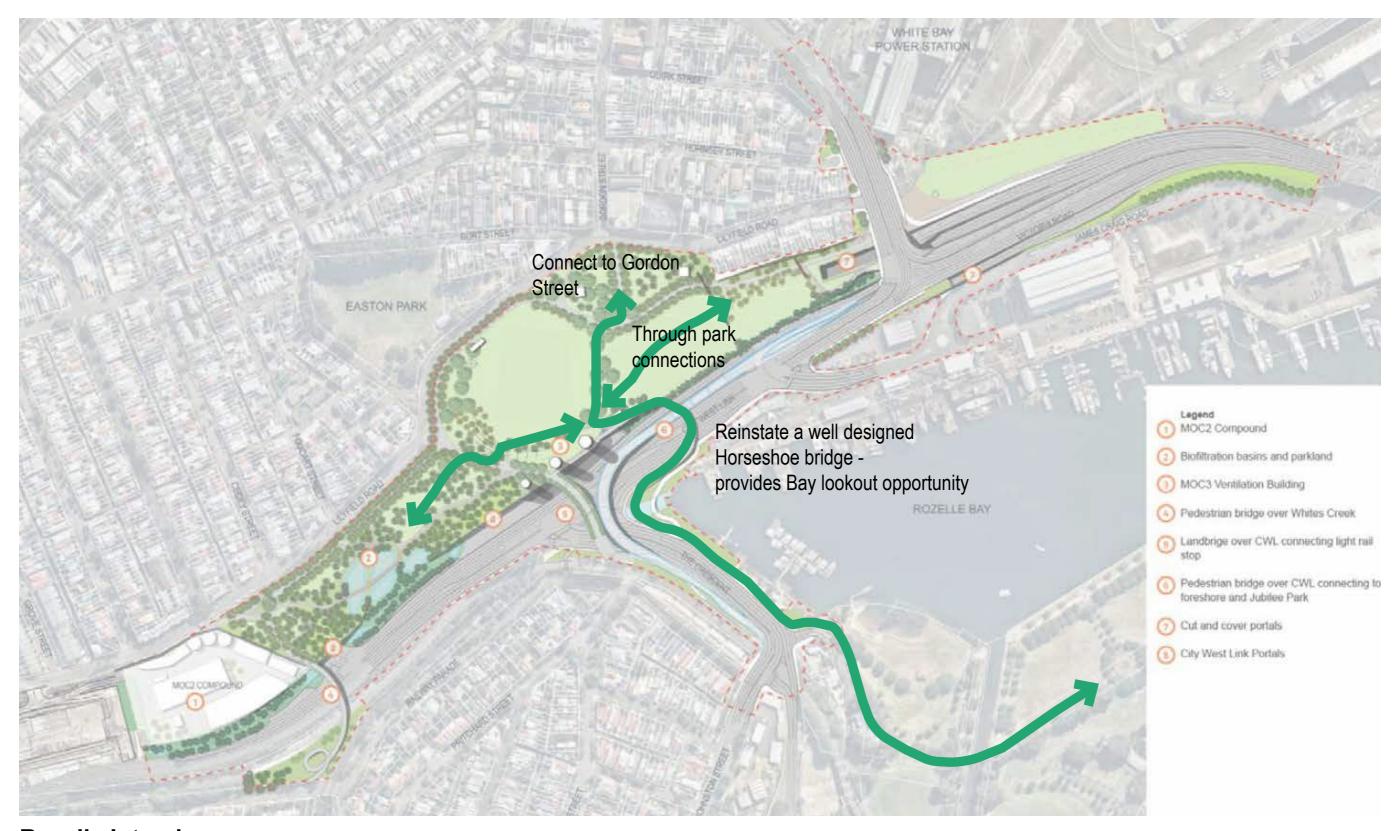

### Reinstate Horseshoe bridge as seamless park - park connection

**Rozelle Interchange** 

# Suggested changes