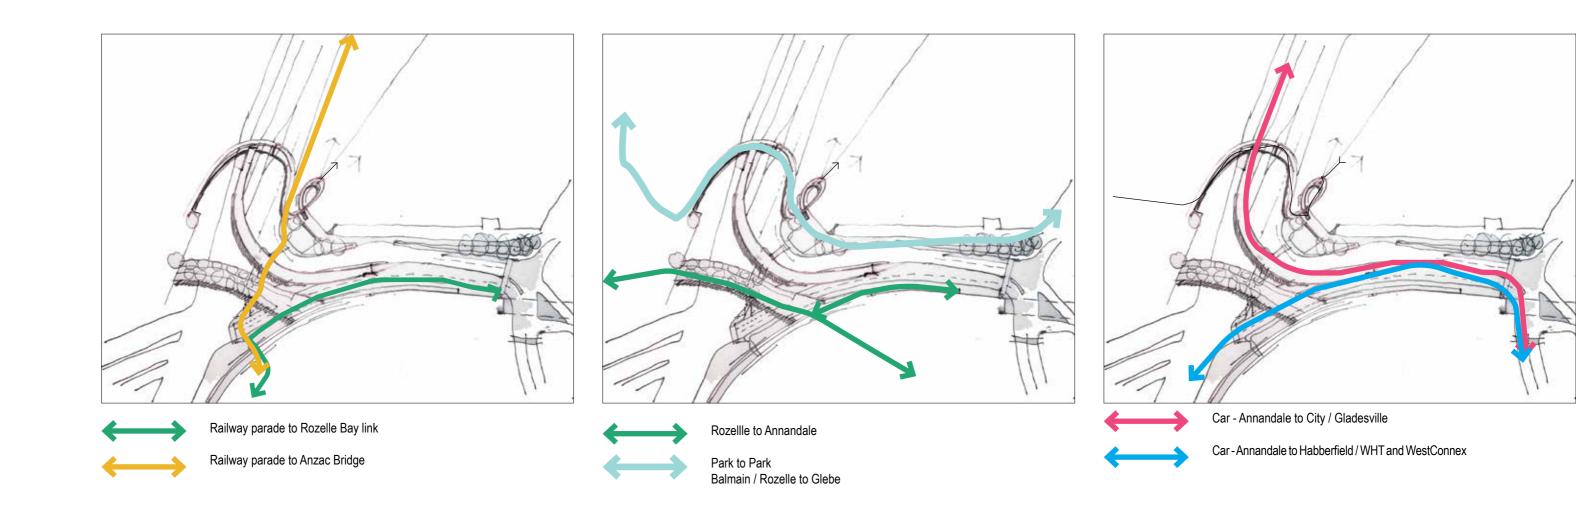

## Rozelle to Annandale - light rail connection via green bridge

### Remove down ramp to retain at grade path to Rozelle Bay

**Rozelle Interchange** 

lilyfield to Glebe - at grade connection with one traffic light