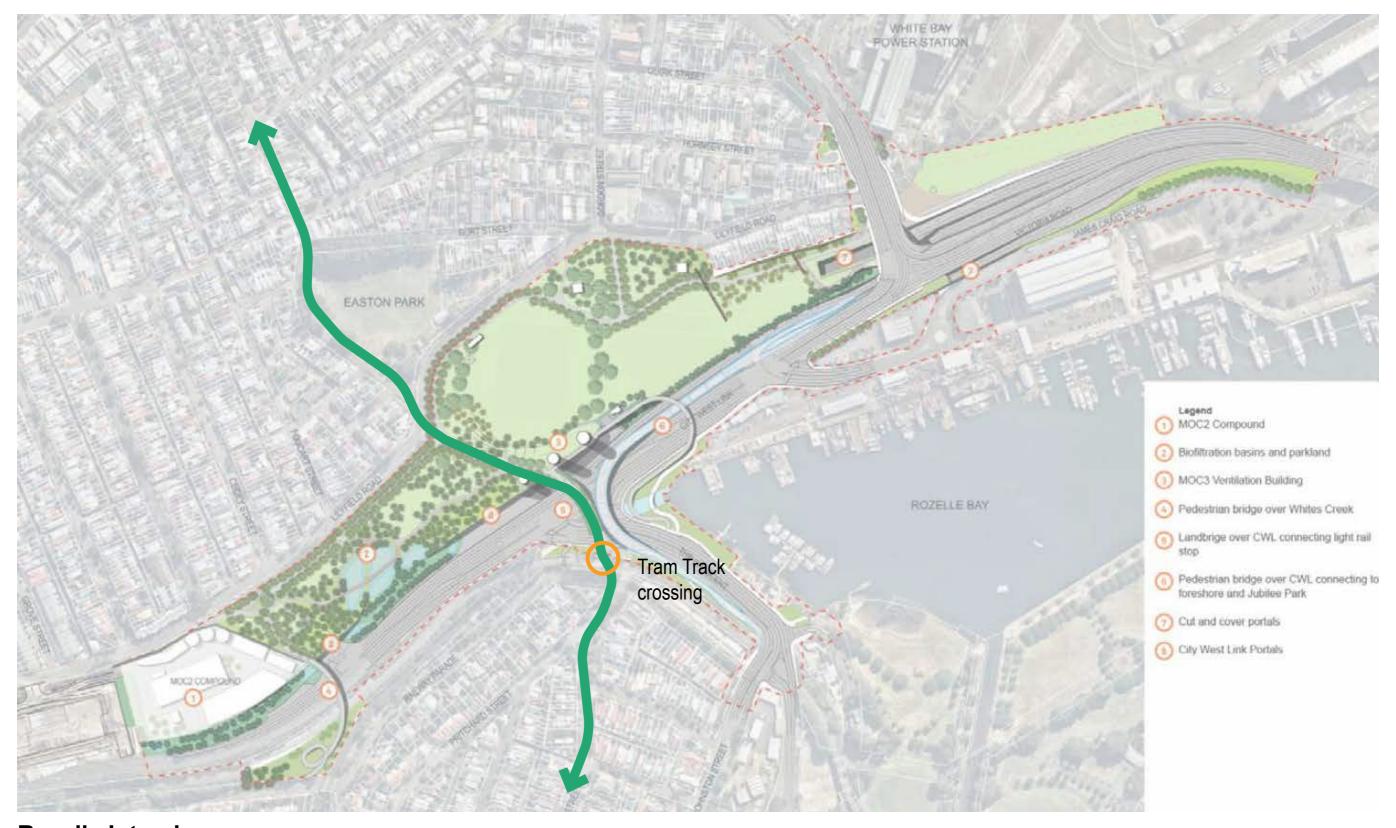

### Remove down ramp to retain at grade path to Rozelle Bay

**Rozelle Interchange** 

lilyfield to Glebe - at grade connection with one traffic light