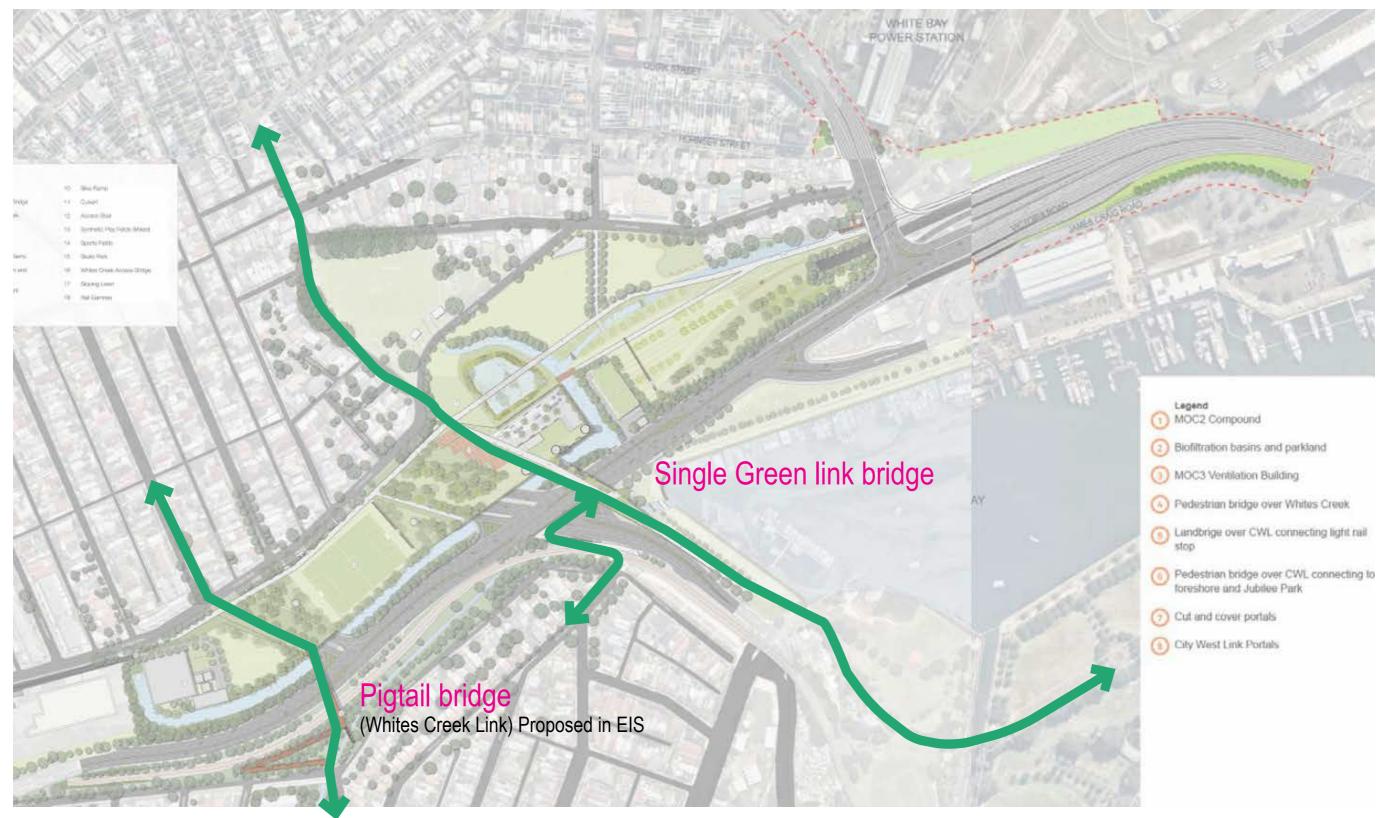

## EIS proposal

**Rozelle Interchange** 

EIS - north south integration - grade separated pedestrian access

# Parkland to parkland - continuous grade separated path