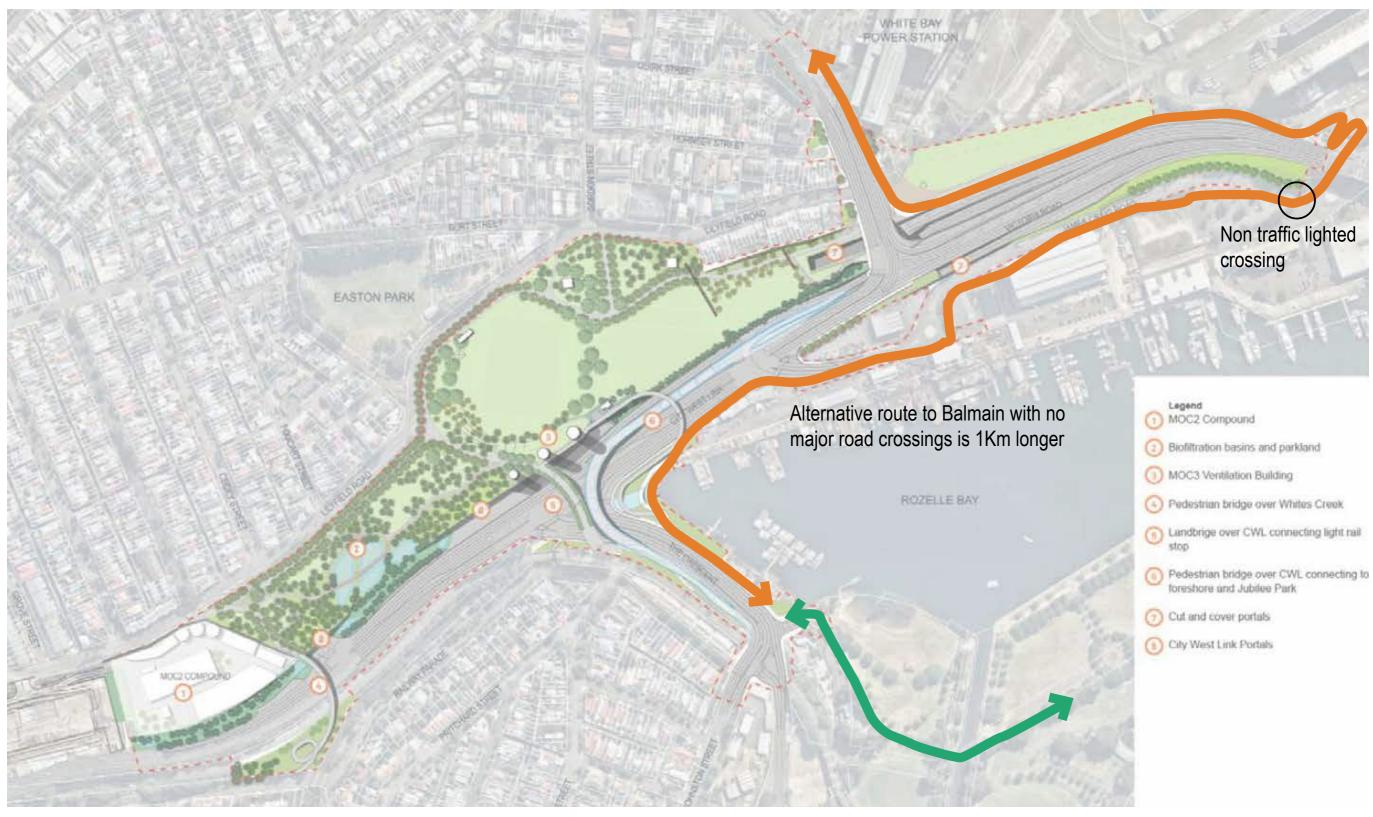

### Lilyfield residents have cross 3 lights not 1 to Rozelle Bay

**Rozelle Interchange** 

Flat creek level pedestrian connectivity still via freeway environment

Lilyfield

connection

### Remove down ramp to retain at grade path to Rozelle Bay

**Rozelle Interchange** 

lilyfield to Glebe - at grade connection with one traffic light