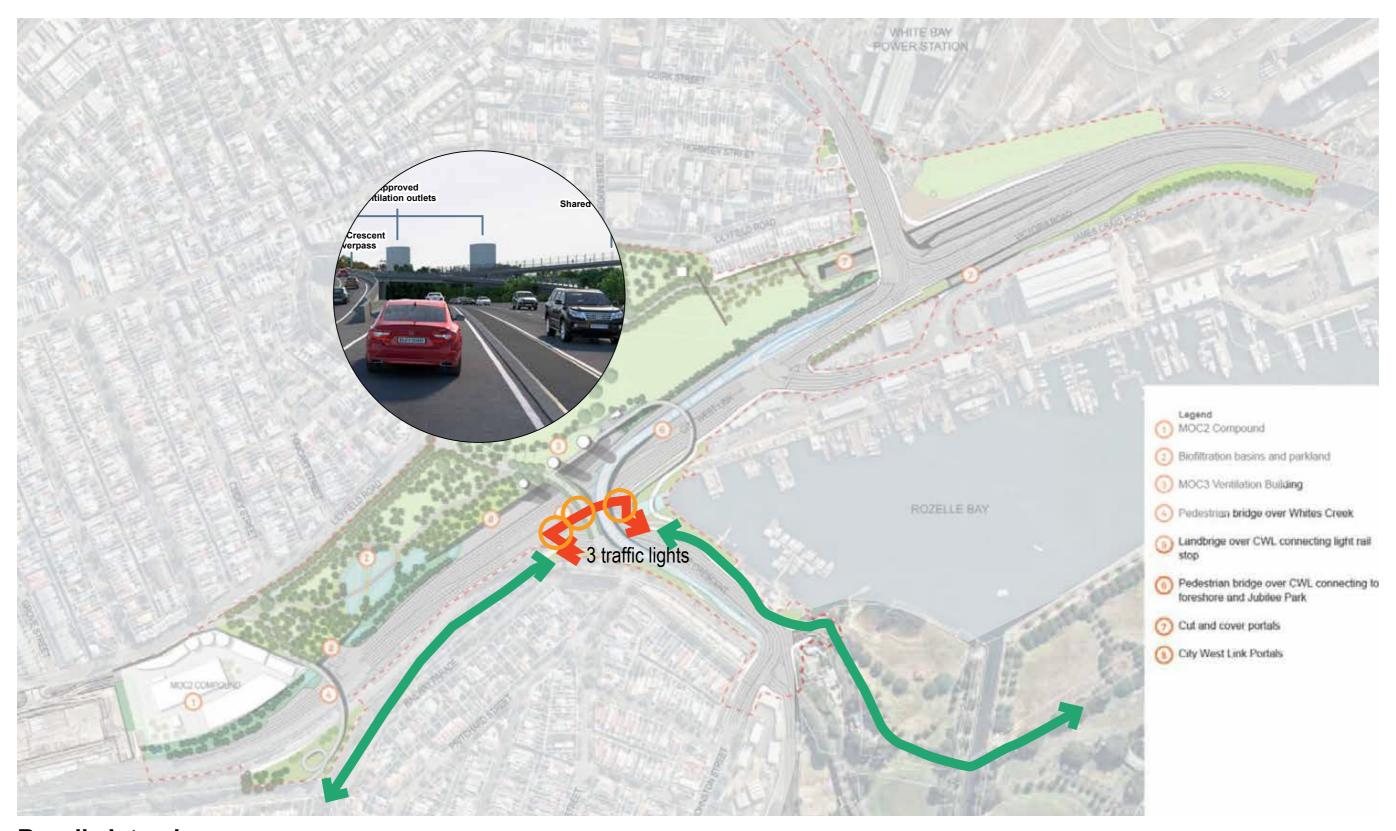

### Lilyfield residents have cross 3 lights not 1 to Rozelle Bay

**Rozelle Interchange** 

Flat creek level pedestrian connectivity still via freeway environment

Lilyfield

connection

#### Lilyfield residents have cross 3 lights not 1 to Rozelle Bay

Slab bridge construction - will there actually be green / vegetation here?

Sheet duer pail the Common of the Common of

Glebe foreshore connection

#### **Rozelle Interchange**

At grade pedestrian connectivity still via a freeway environment