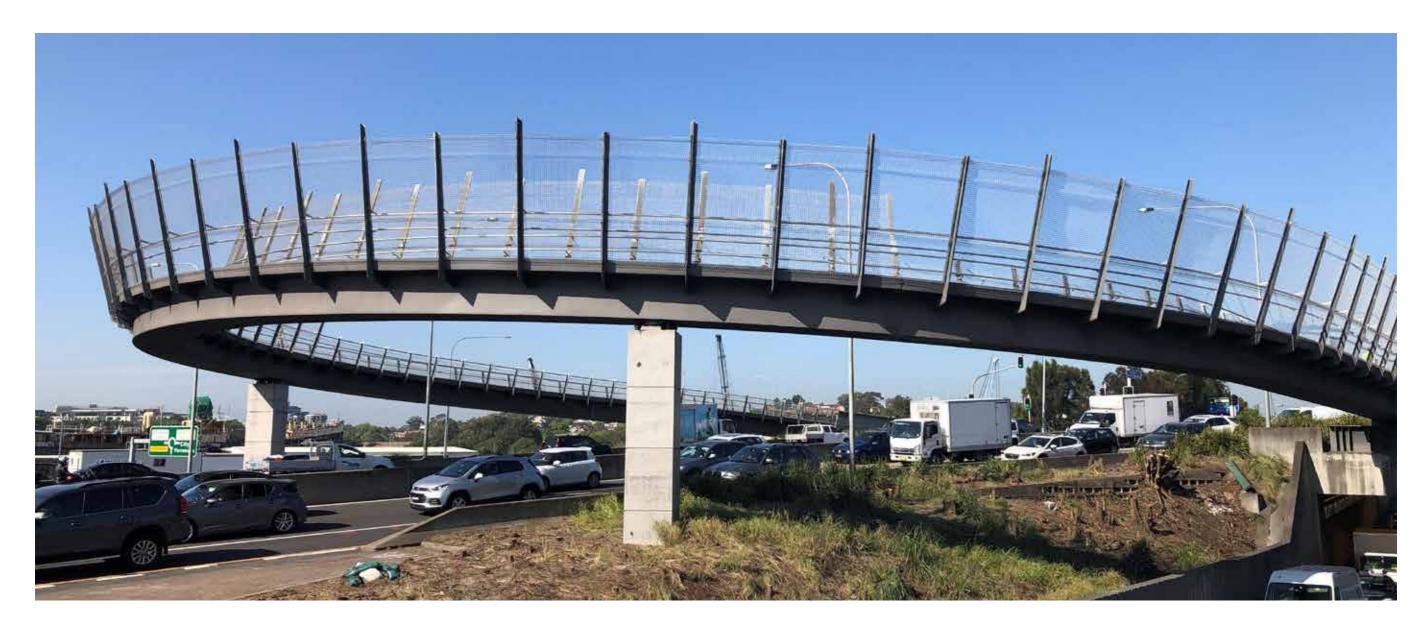

connectivity still via a freeway environment

### Maintain "Green bridge" as the upper level walkway



**Rozelle Interchange** 

## Rozelle to Annandale - light rail connection via green bridge

### Remove down ramp to retain at grade path to Rozelle Bay



**Rozelle Interchange** 

lilyfield to Glebe - at grade connection with one traffic light

### Reinstate Horseshoe bridge as seamless park - park connection



**Rozelle Interchange** 

## Parkland to parkland - continuous grade separated path



## Proposed changes



#### Amended MOD 2



# Suggested changes



# Suggested changes



#### **Rozelle Interchange**

# Spot the pedestrain bridge



Rozelle Interchange

# Tiny visual impact

# Beatrice Brush Bridge - Rozelle (To be demolished) Horseshoe bridge likely to be very similar



**Rozelle Interchange** 

# Pedestrian bridges can be well designed





**Rozelle Interchange** 

# Pedestrian bridges can be well designed