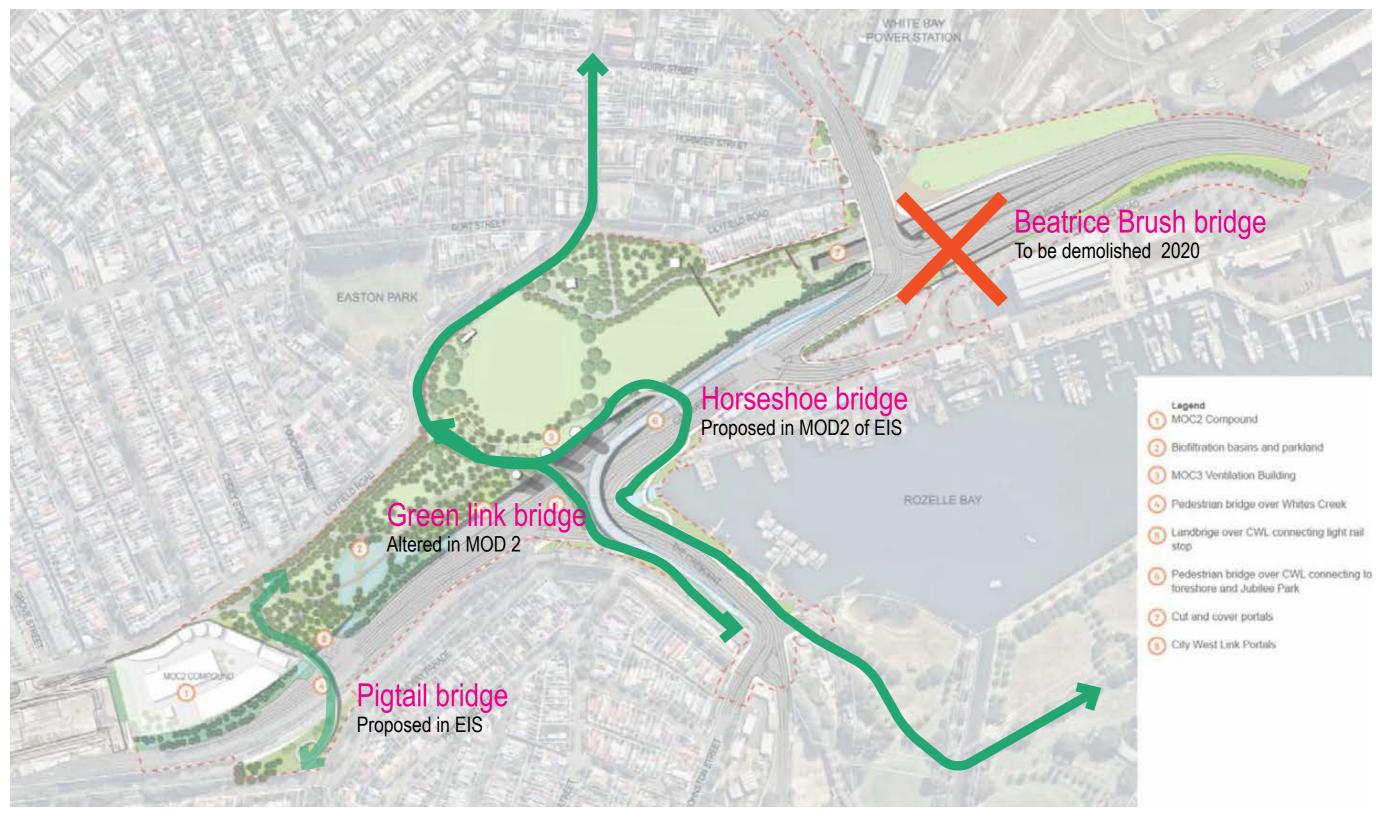

## MOD 2 proposal

**Rozelle Interchange** 

## Parkland to parkland - continuous grade separated path