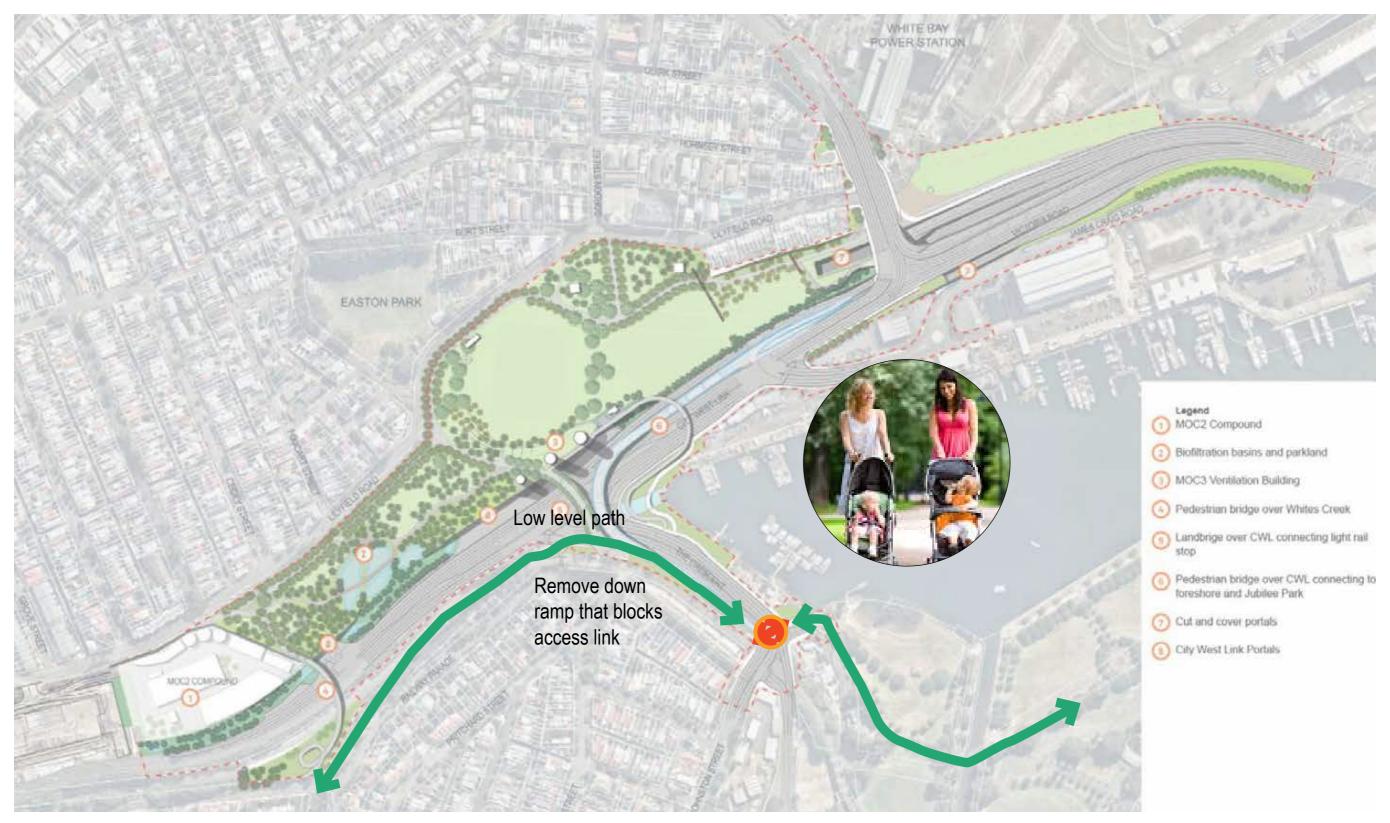

### Remove down ramp to retain at grade path to Rozelle Bay

**Rozelle Interchange** 

lilyfield to Glebe - at grade connection with one traffic light

# Suggested changes