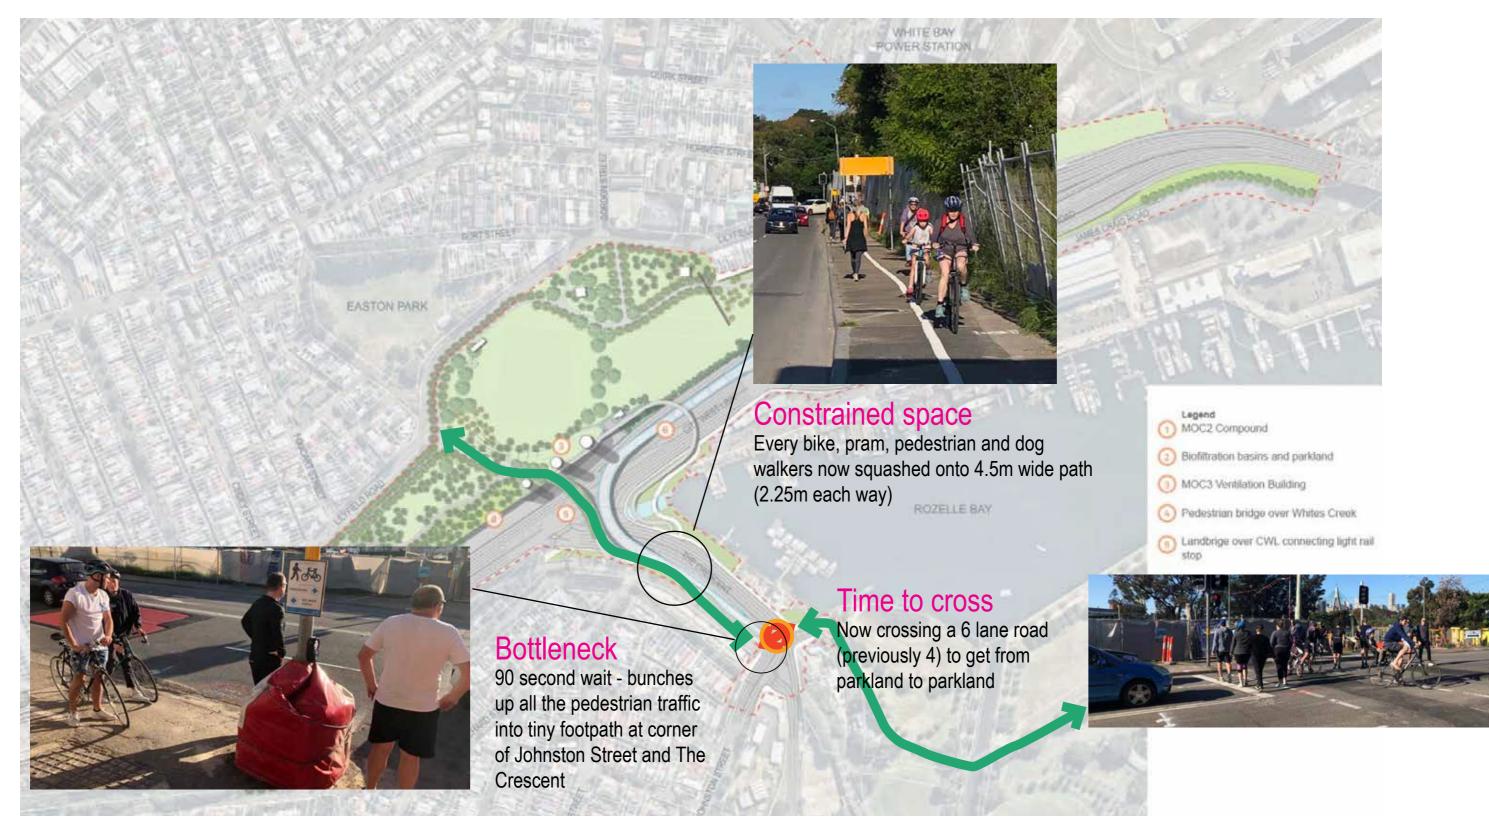

### Lilyfield residents have cross 3 lights not 1 to Rozelle Bay

**Rozelle Interchange** 

Flat creek level pedestrian connectivity still via freeway environment

Lilyfield

connection

#### Lilyfield residents have cross 3 lights not 1 to Rozelle Bay

Slab bridge construction - will there actually be green / vegetation here?

Sheet duer pail the Common of the Common of

Glebe foreshore connection

#### **Rozelle Interchange**

At grade pedestrian connectivity still via a freeway environment