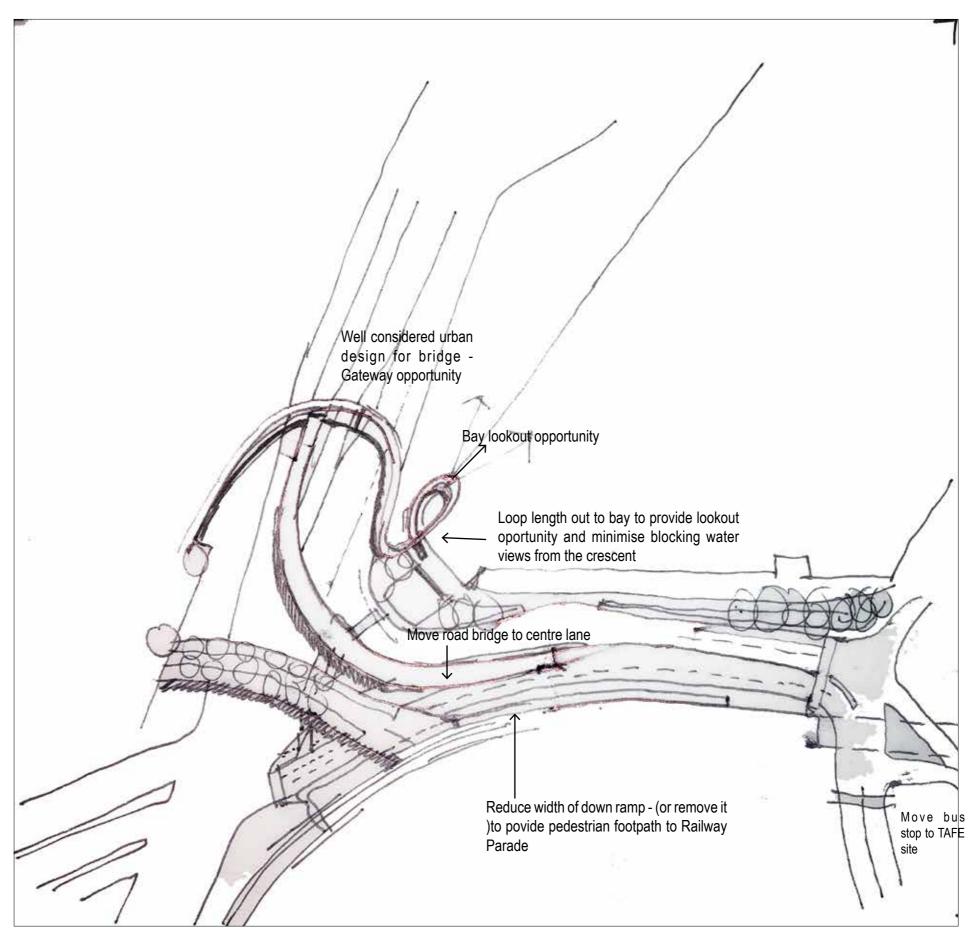

### Lilyfield residents have cross 3 lights not 1 to Rozelle Bay

**Rozelle Interchange** 

Flat creek level pedestrian connectivity still via freeway environment

Lilyfield

connection

#### Lilyfield residents have cross 3 lights not 1 to Rozelle Bay

Slab bridge construction - will there actually be green / vegetation here?

Sheet duer pail the Common of the Common of

Glebe foreshore connection

#### **Rozelle Interchange**

At grade pedestrian connectivity still via a freeway environment

### Remove down ramp to retain at grade path to Rozelle Bay

**Rozelle Interchange** 

lilyfield to Glebe - at grade connection with one traffic light