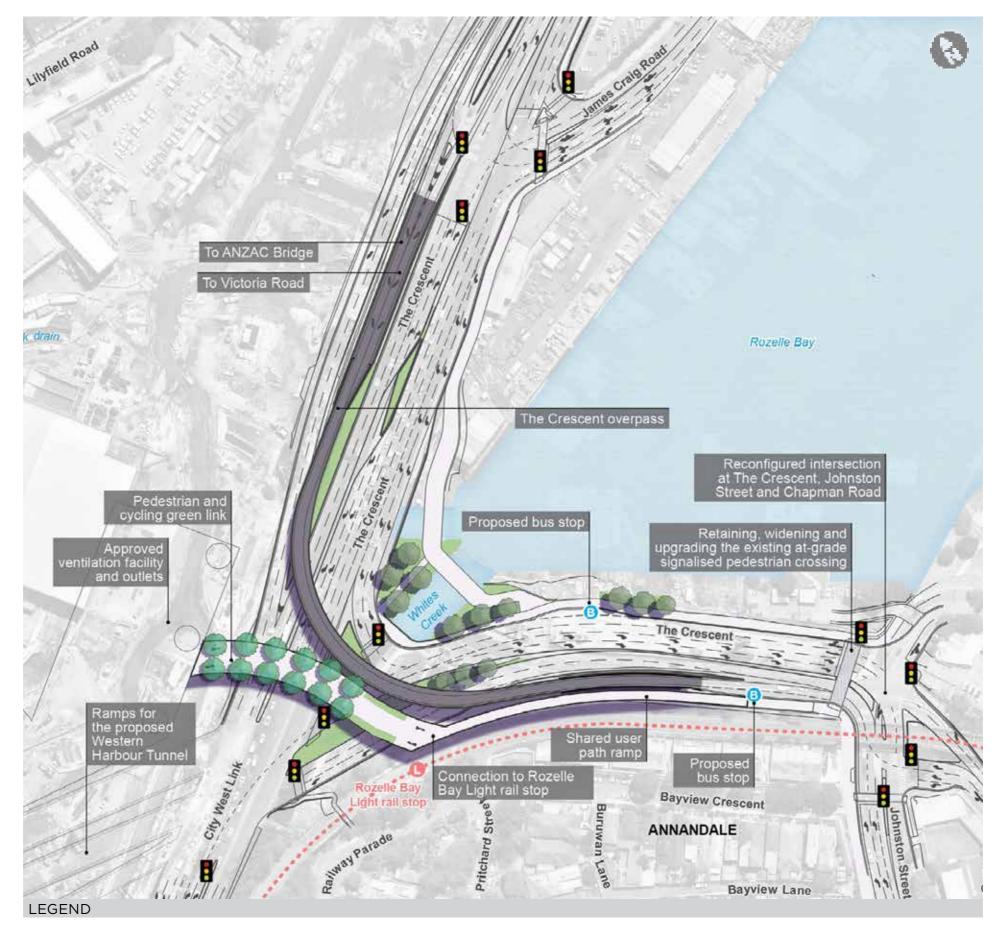

## EIS proposal

**Rozelle Interchange** 

EIS - north south integration - grade separated pedestrian access

#### **Rozelle Interchange**

At grade pedestrian connectivity still via a freeway environment