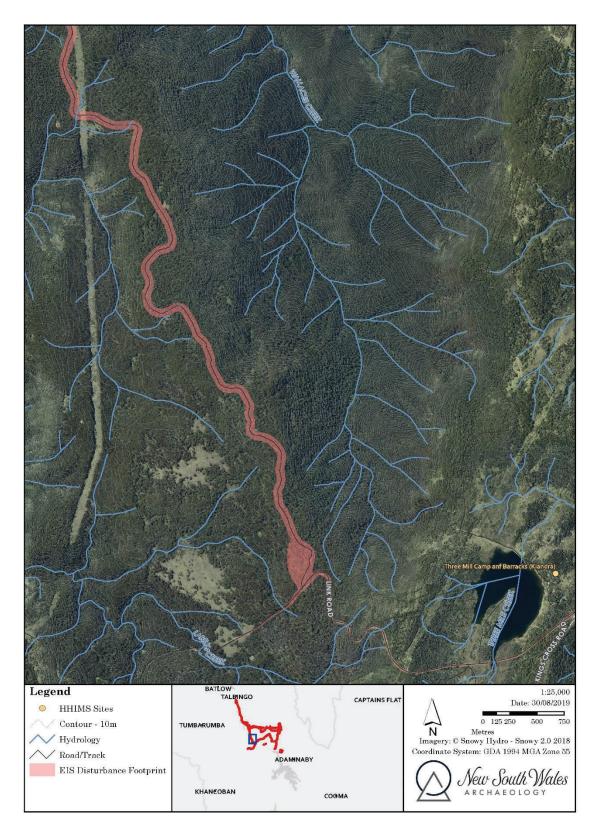

### Tantangara Dam

Lobs Hole Road and Three Mile Dam

Kings Cross Road

Kings Cross Road