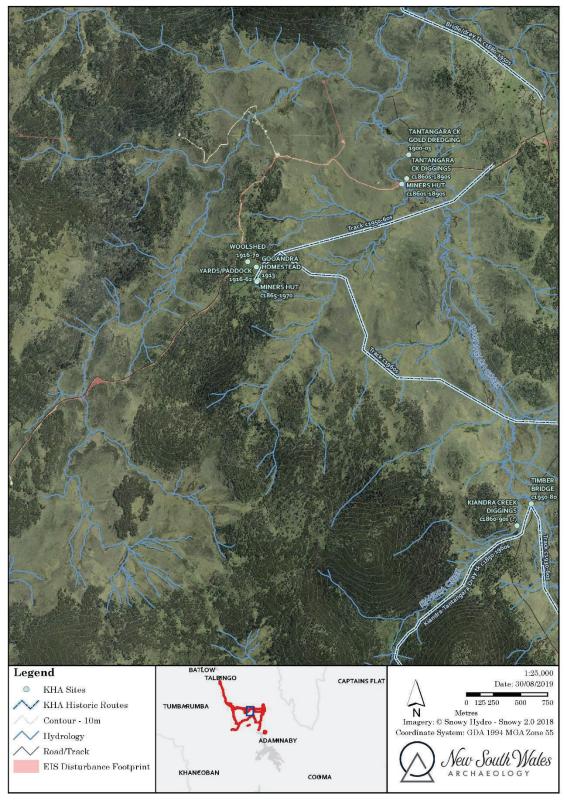

# ANNEXURE 1 TRACKS AND ROUTES WITHIN THE PROJECT AREA.

| Track name                   | Notes                                                        |
|------------------------------|--------------------------------------------------------------|
| Dray Track c1890?            | Route                                                        |
| Un-named Track               | Track - Probably an SMA track associated with                |
|                              | construction/gauging of the Goodradigbee Weir                |
| Bridle Track c1920-60        | Foot Track - Early c20th/late c19th bridle track from Cotter |
|                              | Hut-Coolamine via Leura                                      |
| Bridle Track c1920-70s       | Foot Track - Bridle/Foot track during Snowy Scheme;          |
|                              | probably early bridle/miners path                            |
| Bridle Track c1920-70s       | Foot Track - Bridle/Foot track during Snowy Scheme;          |
|                              | probably early bridle/miners path                            |
| Bridle/Foot Track c1860-     | Foot Track - Bridle/Foot track during Snowy Scheme;          |
| 1970                         | probably early bridle/miners path                            |
| Bridle/Foot Track c1860-     | Foot Track - Bridle/Foot track during Snowy Scheme;          |
| 1970                         | probably early bridle/miners path                            |
| Bridle Track 1920s-60s       | Foot Track - Bridle/Foot track during Snowy Scheme;          |
| Diffale filder for the state | probably early bridle/miners path                            |
| Dray Track c1840-1960s       | Foot Track - 1850s Dray track Peppercorn-Currangorambla      |
| Dray Hack C1040 10005        | (Old Currango)                                               |
| Dray Track c1930-60s         | Track - c1930s dray track to Peppercorn Hut                  |
| Un-named Track               | Track - Dray track to Long Plain House (Cooinbil)            |
| Dray Track c1890-1950s       | Foot Track - late C19th(?) bridle (& dray?) track Currango - |
| Diay Hack C1050-15508        | Cherry Garden - 17 Flat                                      |
| Un-named Track               | Track - Bridle track                                         |
| Bridle/Dray Track c1890-     | Route - Track Old Currango - Cherry Garden                   |
| 1940s                        | Twite - Track Old Ourrange - Onerry Garden                   |
| Bridle Track c1890-1950      | Route - Trail generally aligns with c1895 dray track Old     |
|                              | Currango - Currango                                          |
| Dray Track                   | Track - c1850s dray track Currangorambla - Peppercorn        |
| Un-named Track               | Route - Probable extension to Cherry Garden - Old            |
|                              | Currango track shown on CMA                                  |
| Un-named Track               | Track - Possibly a c1910 access track to Hancox mine         |
| Un-named Track               | Track - Mid C20th track follows earlier bridle track to Blue |
|                              | Water Holes                                                  |
| Bridle Track 1920?- 1960s    | Foot Track - Southern half evident as worn single rut (early |
|                              | 1990s); route of northern half not explored/certain          |
| Un-named Track               | Track                                                        |
| 4WD Track c1950-60s          | Track - Probably high-level bridle track avoiding wetter     |
|                              | track conditions on plain during winter/spring               |
| 4WD Track c1950-60s          | Track                                                        |
| Bridle Track c1940-50s       | Foot Track - Bridle track Currango - Pedens; route           |
|                              | uncertain                                                    |
| Dray Track c1880s            | Track - c1915 dray track from Currango - Pockets (Aust       |
|                              | Estates & MC), probably late C19th bridle track              |
| Track c1890-1960s            | Track - c1915 dray track from Currango - Pockets (Aust       |
|                              | Estates & MC), probably late C19th bridle track              |
|                              | , Freedowy have of the strate brack                          |

Historic Tracks and routes recorded by KHA within the project study area.

New South Wales Archaeology Pty Ltd

| Track name               | Notes                                                          |
|--------------------------|----------------------------------------------------------------|
| Un-named Track           | Track                                                          |
| 4WD Track c1960          | Track - Probable SMA survey track                              |
| Un-named Track           | Track                                                          |
| 4WD Track c1960          | Track - Probable SMA survey track                              |
| Dray Track c1930         | Track - Probably follows earlier bridle track                  |
| Dray Track c1930-60s     | Track - Probably follows earlier bridle track                  |
| Track c1950-60s          | Track                                                          |
| Bridle Track c1880-1940s | Route                                                          |
| Bridle Track c1880-1940  | Route - not shown on later Parish Maps                         |
| Dray Track c1850-1950    | Historical route - C19th dray track from Old Currango to       |
|                          | Port Phillip Track and Gulf                                    |
| Un-named Track           | Historical route                                               |
| Bridle track c1880-1940s | Route                                                          |
| Dray Track c1840-1960s   | Track - 1850s Dray Track Peppercorn-Currangorambla (Old        |
|                          | Currango)                                                      |
| 4WD Track c1980          | Track                                                          |
| Dray Track c1850-1950    | Route                                                          |
|                          | C19th dray track from Old Currango to Port Phillip Track       |
|                          | and Gulf                                                       |
| Dray Track c1900?        | Track                                                          |
| Track c1955-75?          | Track - 4wd track down spur. Evidence visible at each end;     |
|                          | not followed.                                                  |
| 4WD Track c1990          | Possibly illegal fishermen's track or cave access              |
| Leura Gap Trail c1960s   | Foot Track - 1960s f/t possibly follows early stock route      |
| Leura Gap Trail c1920-80 | Foot Track - 1960s f/t follows early stock/bridle route Cotter |
|                          | Hut-Coolmine                                                   |
| Un-named Track           | Clearing/trail below main track ?                              |
| Un-named Track           | Track - Spencers Hut access - approximate location             |
| Un-named Track           | Route - Black Mt Mine access - approximate location            |
| Kiandra Road 1850-90     | Track - c1850s road Kiandra-Rules Point-Tumut                  |
| Dray Track/Stock route   | Route                                                          |
| 1881-1940s               |                                                                |
| Dray Track/Stock route   | Route - Main track & stock route Long Plain - Brindabella      |
| 1881-1940s               |                                                                |
| Un-named Track           | Route                                                          |
| Dray Track/Stock route   | Route                                                          |
| 1881-c1940               |                                                                |
| Stock route/Bridle Track | Historical route - Stock route Tumut to Yarrangobilly up to    |
| 1870-90s                 | 1890                                                           |
| Bridle Track c1870-1910  | Historical route                                               |
|                          | Not shown on parish map 1922                                   |
| Bridle Track c1890-1920  | Historical route                                               |
| Bridle Track c1890-1920  | Historical route                                               |
| Bridle Track c1920-1960s | Foot Track - approximate location - possibly aligns to         |
|                          | current bridle track - not investigated                        |
| Bridle Track c1920-40s   | Route                                                          |
| Dray Track/Stock route   | Track - Main track & stock route Long Plain - Brindabella      |
| 1881-1970                |                                                                |
| 1001 1010                | ]                                                              |

| Track name                                   | Notes                                                                      |
|----------------------------------------------|----------------------------------------------------------------------------|
| Dray Track/Stock route                       | Track                                                                      |
| c1940s-1970                                  |                                                                            |
| Un-named Track                               | Track                                                                      |
| Dray Track c1930-60                          | Track - Probably aligns to earlier bridle track                            |
| Dray Track c1930-60                          | Track                                                                      |
| Kiandra Rd 1850-90 Stock                     | Track - c1850s road Kiandra-Rules Point-Tumut                              |
| route 1850-1970                              |                                                                            |
| Un-named Track                               | Track                                                                      |
| Un-named Track                               | Track                                                                      |
| Track c1970s                                 | Track - Possibly follows earlier track to c1880 Long Plain                 |
|                                              | Station                                                                    |
| Bridle/dray Track c1880-                     | Historical route - approximate route bridle/dray track                     |
| 1950s                                        | linking Tantangara-Long Plain Stations                                     |
| Survey Track c1960                           | Track                                                                      |
| Survey Track c1960                           | Track                                                                      |
| Un-named Track                               | Track                                                                      |
| Un-named Track                               | Track                                                                      |
| Track c1950s                                 | Track                                                                      |
| Bridle Track c1920-1960s                     | Foot Track - approximate location - possibly aligns to                     |
| D:11 / 1000 1000                             | current bridle track - not investigated                                    |
| Bridle Track c1920-1960s                     | Foot Track - approximate location - possibly aligns to                     |
|                                              | current bridle track - not investigated                                    |
| Un-named Track                               | Track                                                                      |
| Un-named Track                               | Track                                                                      |
| Track c1950-60s                              | Track                                                                      |
| Kiandra-Tantangara Dray<br>Track c1850-1960s | Track                                                                      |
| Track c1930-60s                              | Track                                                                      |
| Dray Track c1850-1950s                       | Route - Dray Track c1850-1950s                                             |
| Un-named Track                               | Unsealed Road - Tantangara SMA Camp                                        |
| Un-named Track                               |                                                                            |
| Un-named Track                               | Unsealed Road - Tantangara SMA Camp<br>Unsealed Road - Tantangara SMA Camp |
| Un-named Track                               |                                                                            |
| Track c1920-60s                              | Track - Tantangara SMA Camp<br>Track                                       |
| Un-named Track                               | Track                                                                      |
| Bridle Track 1890-1960s                      | Foot Track                                                                 |
| Un-named Track                               | Foot Track                                                                 |
| Bridle Track 1950-60s                        | Foot Track                                                                 |
| Track c1920-60s                              | Foot Track                                                                 |
| Un-named Track                               | Track                                                                      |
| Un-named Track                               | Foot Track                                                                 |
| Un-named Track                               | Track                                                                      |
| Un-named Track                               | Track                                                                      |
| Commissioners Gully Track                    | Track                                                                      |
| Track 1920-30s                               | Route - mostly tracked GPS                                                 |
| Track 1920-308                               | Track                                                                      |
| Bridle Track c1920-60s                       | Foot Track                                                                 |
| Bridle Track c1920-60s                       | Foot Track                                                                 |
| DITUIE 11ack 01920-008                       | TUUL ITAUK                                                                 |

New South Wales Archaeology Pty Ltd

| Track name                | Notes                                         |
|---------------------------|-----------------------------------------------|
| Bridle Track c1920-60s    | Foot Track                                    |
| Un-named Track            | Foot Track                                    |
| Dray Track/Stock Route    | Track                                         |
| 1917-60                   |                                               |
| Un-named Track            | Unsealed Road - Tumut Ponds SMA Camp          |
| Un-named Track            | Track - Cabramurra Township                   |
| Un-named Track            | Foot Track - Cabramurra Township              |
| Un-named Track            | Foot Track                                    |
| Un-named Track            | Track - Powerline Track - Cabramurra Township |
| Un-named Track            | Unsealed Road - Tumut 1                       |
| Un-named Track            | Foot Track - Tumut 1                          |
| Un-named Track            | Unsealed Road - Tumut 1                       |
| Un-named Track            | Unsealed Road - Tumut 1                       |
| Un-named Track            | Unsealed Road - Tumut 1                       |
| Un-named Track            | Unsealed Road - Tumut 1                       |
| SMA Track c1950-60s       | Foot Track - Tumut 1                          |
| SMA Bridle Track c1950-   | Foot Track - Tumut Ponds                      |
| 60s                       |                                               |
| Un-named Track            | Unsealed Road                                 |
| Un-named Track            | Foot Track                                    |
| Bridle Track c1950-60s    | Foot Track                                    |
| Dray Track c1890          | Track                                         |
| Un-named Track            | Foot Track                                    |
| Un-named Track            | Foot Track                                    |
| Miners/Bridle Track 1890s | Track                                         |
| Stock Route 1917-60       |                                               |
| Survey (?) Track c1950-60 | Track                                         |
| Un-named Track            | Foot Track                                    |
| Un-named Track            | Track                                         |
| Un-named Track            | Foot Track                                    |
| 3 Mile Track c1860s-1960s | Unsealed Road                                 |
| Bridle Track c1920-70s    | Foot Track                                    |
| Un-named Track            | Route                                         |
| Bridle Track c1910-60     | Foot Track                                    |
| Bridle track c1900        | Historical route                              |
| Bridle track c1900        | Historical route                              |
| Un-named Track            | Unsealed Road                                 |
| Track c1960s              | Track                                         |
| 4WD Track c1958           | Track                                         |
| 4WD Track c1955           | Track                                         |
| Un-named Track            | Track                                         |
| Un-named Track            | Track - Track c1960                           |
| Track c1960               | Track                                         |
| Road c1955                | Track                                         |
| Un-named Track            | Track                                         |

New South Wales Archaeology Pty Ltd

September 2019

| Track name               | Notes                                                        |
|--------------------------|--------------------------------------------------------------|
| Track c1960              | Track                                                        |
| Track c1890-1960s        | Track                                                        |
| Track c1960              | Track                                                        |
| Race?/Track c1960        | Track                                                        |
| Track c1960              | Track                                                        |
| Track c1960              | Track                                                        |
| Track c1940-60s          | Track                                                        |
| Un-named Track           | Foot Track                                                   |
| 4WD Track c1952          | Track                                                        |
| 4WD Track c1950s         | Track                                                        |
| Un-named Track           | Unsealed Road                                                |
| Bridle Track c1950s      | Foot Track - Not shown SnLse c1943                           |
| Un-named Track           | Track                                                        |
| Un-named Track           | Track                                                        |
| Un-named Track           | Track                                                        |
| HWY c1920-70             | Unsealed Road - Early 20 <sup>th</sup> century Snowy Mts Hwy |
|                          | alignment                                                    |
| HWY c1920-70             | Unsealed Road - Early 20 <sup>th</sup> century Snowy Mts Hwy |
|                          | alignment                                                    |
| Un-named Track           | Unsealed Road - Original Snowy Mts Hwy alignment             |
| Snowy Mts Hwy 1890-1970s | Unsealed Road - Original Snowy Mts Hwy alignment             |
| Un-named Track           | Track                                                        |
| Survey(?) Track c1960    | Track                                                        |
| Survey(?) Track c1960    | Track                                                        |
| Survey(?) Track c1960    | Track                                                        |
| Un-named Track           | Track                                                        |

| Track name                | Notes                                           |
|---------------------------|-------------------------------------------------|
| Un-named Track            | Track                                           |
| Un-named Track            | Unsealed Road                                   |
| Un-named Track            | Track - Lobs Hole                               |
| Un-named Track            | Track                                           |
| Un-named Track            | Track                                           |
| Un-named Track            | Unsealed Road                                   |
| Un-named Track            | Track                                           |
| Un-named Track            | Unsealed Road                                   |
| Un-named Track            | Unsealed Road                                   |
| Bridle Track              | Foot Track                                      |
| Survey Track 1950-60      | Track - SMA hydrological survey track c1960     |
| Survey Track 1950-60      | Track - SMA survey track c1960; Stream Guage on |
|                           | Pinchgut                                        |
| Un-named Track            | Unsealed Road                                   |
| Un-named Track            | Track                                           |
| Un-named Track            | Track - Speculative alignment                   |
| Un-named Track            | Foot Track                                      |
| Un-named Track            | Track                                           |
| Un-named Track            | Track                                           |
| Un-named Track            | Foot Track                                      |
| Bridle Track c1910-40     | Route                                           |
| Un-named Track            | Foot Track                                      |
| Powerline Track           | Track                                           |
| Un-named Track            | Track                                           |
| Un-named Track            | Track                                           |
| Un-named Track            | Track                                           |
| Un-named Track            | Track                                           |
| Survey (?) Track c1950-60 | Track                                           |
| Dray Track c1890-1960     | Track                                           |
| Dray Track c1890-1960     | Track                                           |
| Un-named Track            | Foot Track                                      |
| Bridle Track c1960        | Foot Track                                      |
| Bridle Track c1850        | Foot Track                                      |
| Stockroute 1877           |                                                 |
| Un-named Track            | Foot Track                                      |
| Un-named Track            | Track                                           |

| Stockroute 1877<br>Un-named Track<br>Un-named Track | Track                                            |
|-----------------------------------------------------|--------------------------------------------------|
| Un-named Track<br>Un-named Track                    | ml.                                              |
| Un-named Track<br>Un-named Track                    | σ                                                |
|                                                     | Track                                            |
|                                                     | Track                                            |
| Un-named Track                                      | Unsealed Road                                    |
|                                                     | Unsealed Road - Original Snowy Mts Hwy alignment |
|                                                     | Track                                            |
|                                                     | Track                                            |
|                                                     | Track                                            |
|                                                     | Unsealed Road - Original Snowy Mts Hwy alignment |
|                                                     | Route                                            |
|                                                     | Route                                            |
|                                                     | Route                                            |
|                                                     | Track                                            |
| c1890-1960s                                         |                                                  |
|                                                     | Route                                            |
|                                                     | Route                                            |
|                                                     | Route                                            |
|                                                     | Route                                            |
|                                                     | Track                                            |
| Un-named Track                                      | Track                                            |
|                                                     | Track                                            |
| Bridle Track c1890s                                 | Track                                            |
|                                                     | Route                                            |
| c1890                                               |                                                  |
| Kiandra - Rules Point Rd                            | Unsealed Road                                    |
| c1890-1960                                          |                                                  |
| Un-named Track                                      | Track                                            |
| _                                                   | Route                                            |
| Bridle track 1890-1960s                             | Foot Track                                       |
| Un-named Track                                      | Track                                            |
| Dray Track c1890-1950s                              | Route                                            |
| •                                                   | Unsealed Road                                    |
| 1960                                                |                                                  |
| Un-named Track                                      | Unsealed Road - Old Kiandra Road c1850-1960      |
| Track c1940                                         | Track                                            |
| Un-named Track                                      | Foot Track                                       |
| Bridle Track c1890-1920s                            | hroute                                           |
| Bridle Track c1880-1940                             | Route                                            |
| Track c1960                                         | Track                                            |

| Track name              | Notes                                       |
|-------------------------|---------------------------------------------|
| Un-named Track          | Route                                       |
| Bridle Track c1940s     | Route                                       |
| Un-named Track          | Route                                       |
| Un-named Track          | Track                                       |
| Bridle Track C19th?     | Route                                       |
| Un-named Track          | Track                                       |
| Un-named Track          | Track                                       |
| Un-named Track          | Route                                       |
| Un-named Track          | Track c1960                                 |
| Un-named Track          | Track                                       |
| Un-named Track          | Track                                       |
| Rd c1860                | Historical route - c1860 Yarrangobilly Road |
| Un-named Track          | Route                                       |
| Un-named Track          | Route                                       |
| Un-named Track          | Track                                       |
| Un-named Track          | Track                                       |
| Un-named Track          | Route                                       |
| Un-named Track          | Unsealed Road                               |
| Snowy Mts Hwy 1950s-70s | Unsealed Road                               |
| Un-named Track          | Unsealed Road                               |
| Un-named Track          | Track                                       |
| Un-named Track          | Track                                       |
| Un-named Track          | Track                                       |
| Un-named Track          | Foot Track                                  |
| Un-named Track          | Track                                       |
| Bridle Track c1920-60s  | Foot Track                                  |
| Un-named Track          | Track                                       |
| Un-named Track          | Track                                       |
| Un-named Track          | Unsealed Road                               |
| Snowy Mts Hwy 1890-1970 | Unsealed Road                               |
| Un-named Track          | Track                                       |
| Un-named Track          | Unsealed Road                               |
| Un-named Track          | Unsealed Road                               |
| Snowy Mts Hwy 1890-1940 | Route                                       |
| Un-named Track          | Track                                       |
| Un-named Track          | Track                                       |
| Track 1960s             | Track                                       |
| Un-named Track          | Track                                       |
| Un-named Track          | Track                                       |
| Un-named Track          | Track                                       |
| Foot/Bridle Track       | Foot Track                                  |
| Un-named Track          | Track                                       |
| Bridle Track 1940s?     | Foot Track                                  |
| Un-named Track          | Track                                       |

New South Wales Archaeology Pty Ltd

September 2019

| Track name                 | Notes            |
|----------------------------|------------------|
| Un-named Track             | Track            |
| Un-named Track             | Track            |
| Denison - Kiandra Rd 1860s | Route            |
| West Denison Surveyed      | Historical route |
| Streets                    |                  |
| Un-named Track             | Route            |
| Un-named Track             | Route            |
| Un-named Track             | Track            |
| Un-named Track             | Track            |
| Bridle Track 1870s-1940s   | Route            |
| Un-named Track             | Route            |
| Powerline Track c1960      | Route            |
| Un-named Track             | Track            |
| SGS Track c1955            | Track            |
| Track ?                    | Track            |
| Un-named Track             | Unsealed Road    |
| Un-named Track             | Track            |
| Kiandra-Tumut Rd 1860-     | Unsealed Road    |
| 1970                       |                  |
| Un-named Track             | Track            |
| Un-named Track             | Track            |
| Kiandra-Tantangara Track   | Track            |
| c1850                      |                  |
| Un-named Track             | Track            |
| Track 1940s                | Route            |
| Denison - Kiandra Rd       | Route            |
| c1860-1930                 |                  |
| Un-named Track             | Track            |
| Un-named Track             | Route            |
| Un-named Track             | Foot Track       |
| 3 Mile Track 1860s-1940    | Route            |
| Un-named Track             | Foot Track       |
| Un-named Track             | Route            |
| Track 1940s-60s            | Track            |
| Un-named Track             | Foot Track       |
| Un-named Track             | Foot Track       |
| Un-named Track             | Track            |
| 3 Mile Camp Rd 1950s       | Unsealed Road    |
| Un-named Track             | Unsealed Road    |
| Un-named Track             | Unsealed Road    |
| Un-named Track             | Unsealed Road    |

September 2019

| Track name               | Notes               |
|--------------------------|---------------------|
| Un-named Track           | Route               |
| Un-named Track           | Route               |
| Un-named Track           | Route               |
| Bridle Track c1890-1960  | Foot Track          |
| Bridle Track c1890-1960s | Foot Track          |
| Un-named Track           | Foot Track          |
| Un-named Track           | Route - Lorna Doone |
| Lorna Doone Track 1920s  | Route               |