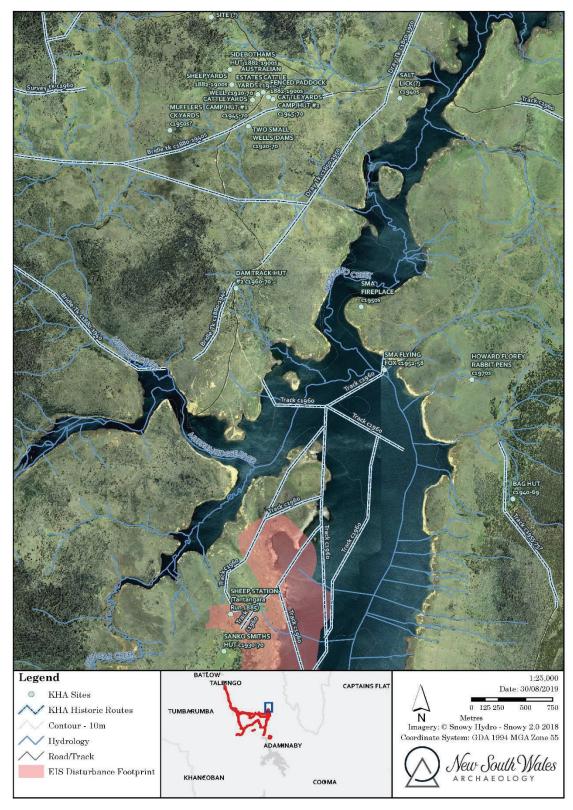

# ANNEXURE 2 MAPPING: HISTORIC HERITAGE ITEMS: KHA LIST

Talbingo Dam

Talbingo Dam

### Talbingo

### Talbingo

Lobs Hole Ravine

Lobs Hole Ravine

Lobs Hole Road

Marica

Kings Cross Road

Kings Cross Road

Link Road and Kiandra

Nungar Creek Trail

Rocky Plains

Nungar Creek Trail

Gooandra Fire Trail

Nungar Creek Fire Trail

Tantangara Dam

Tantangara Dam

Tantangara Road