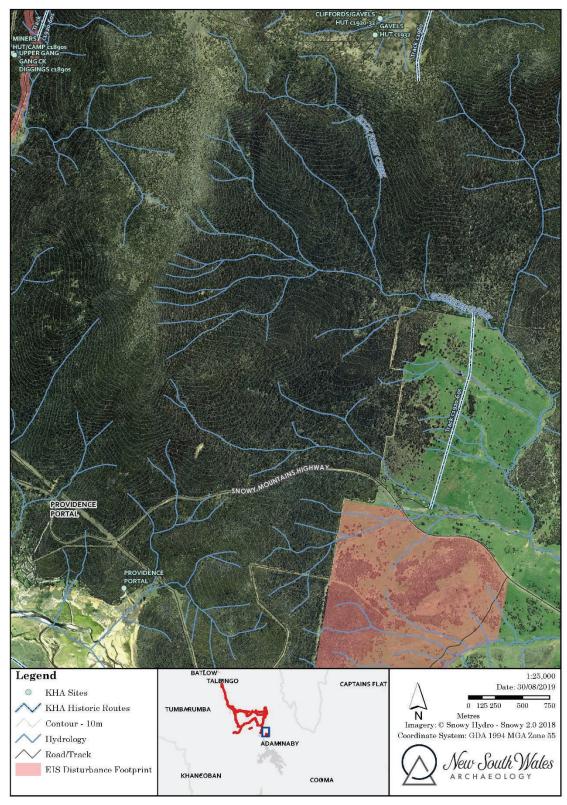

### Talbingo

### Talbingo

Lobs Hole Ravine

Lobs Hole Ravine

Lobs Hole Road

Marica

Kings Cross Road

Kings Cross Road

Link Road and Kiandra