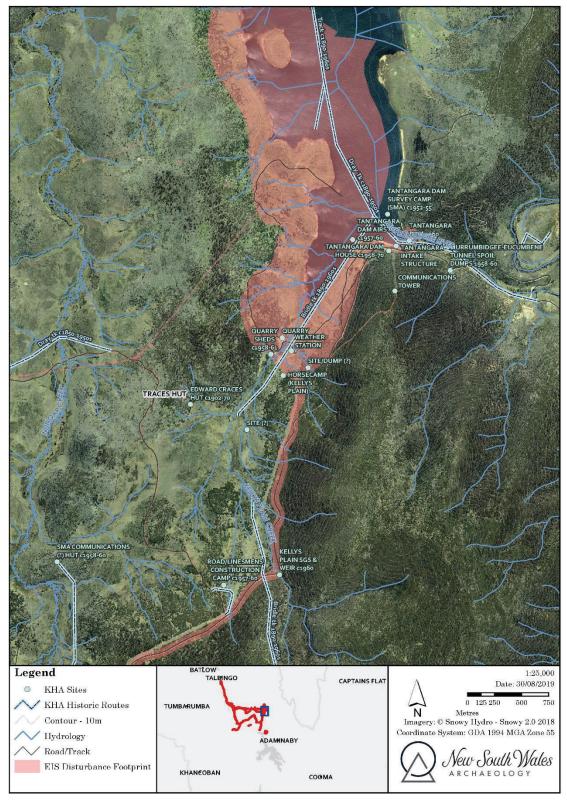

Nungar Creek Trail

Rocky Plains

Nungar Creek Trail

Gooandra Fire Trail

Nungar Creek Fire Trail

Tantangara Dam

Tantangara Dam

Tantangara Road

Denison and Tantangara Road

Rock Forest