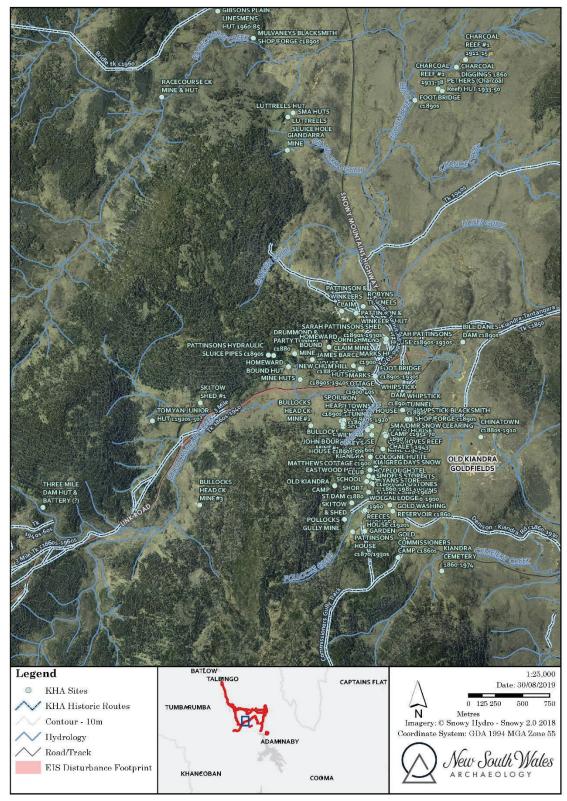

Nungar Creek Trail

Rocky Plains

Nungar Creek Trail

Gooandra Fire Trail

Nungar Creek Fire Trail

Tantangara Dam

Tantangara Dam

Tantangara Road

Denison and Tantangara Road

Rock Forest