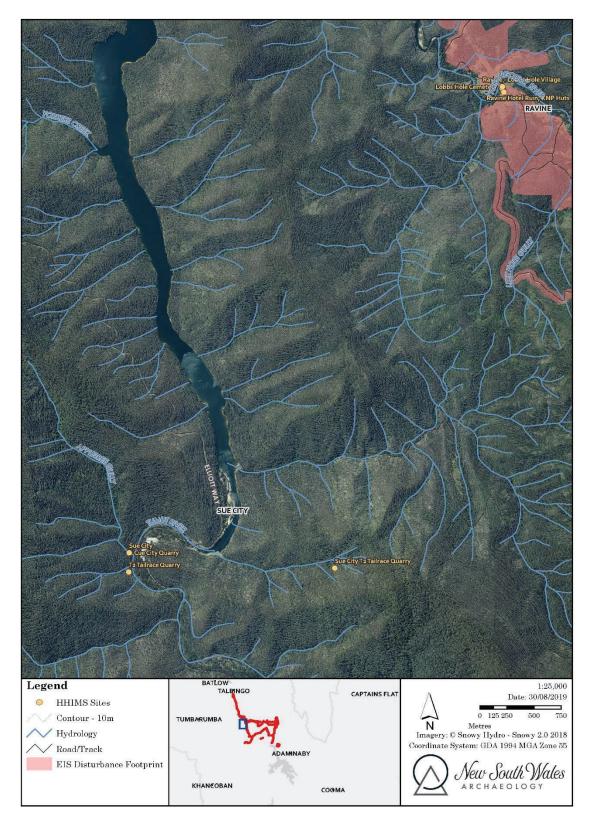

### Talbingo

### Talbingo

Lobs Hole Ravine

Lobs Hole Ravine

Lobs Hole Road

Marica

Kings Cross Road

Kings Cross Road

Link Road and Kiandra