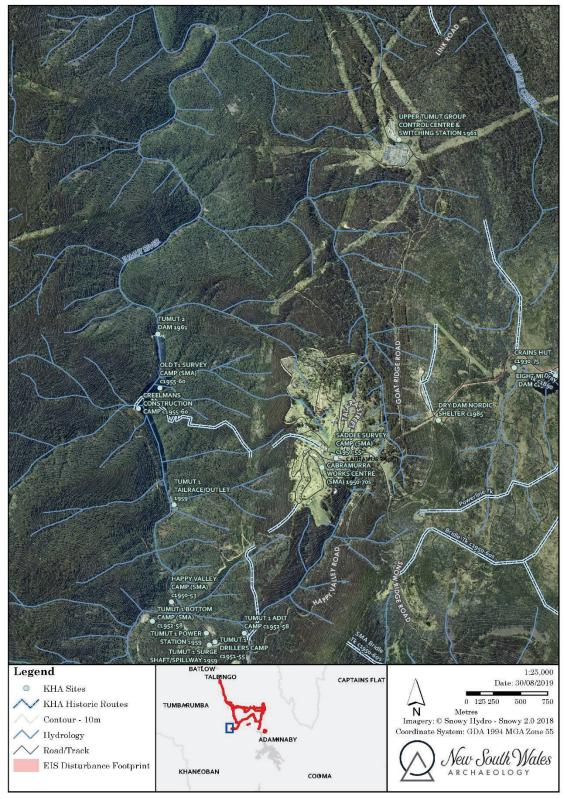

### Talbingo

### Talbingo

Lobs Hole Ravine

Lobs Hole Ravine

Lobs Hole Road

Marica

Kings Cross Road

Kings Cross Road

Link Road and Kiandra