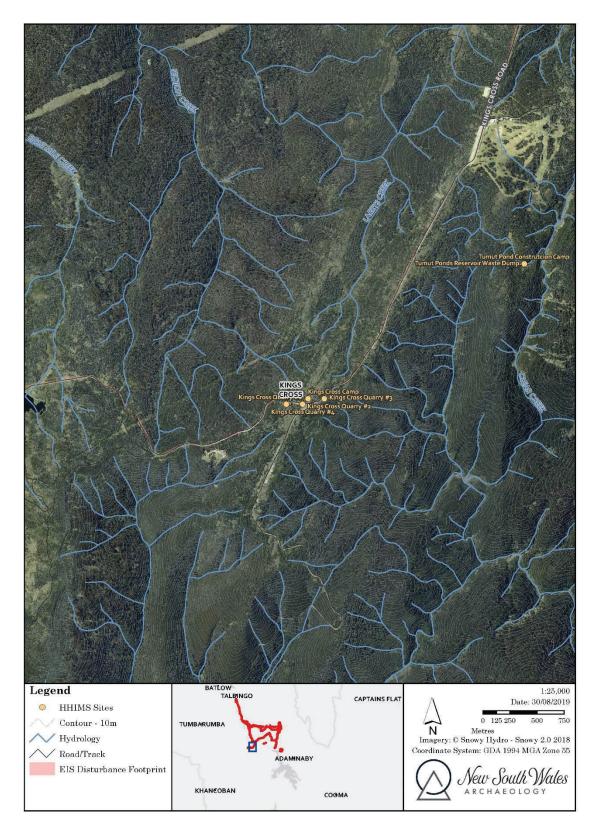

### Tantangara Dam

Lobs Hole Road and Three Mile Dam

Kings Cross Road

Kings Cross Road