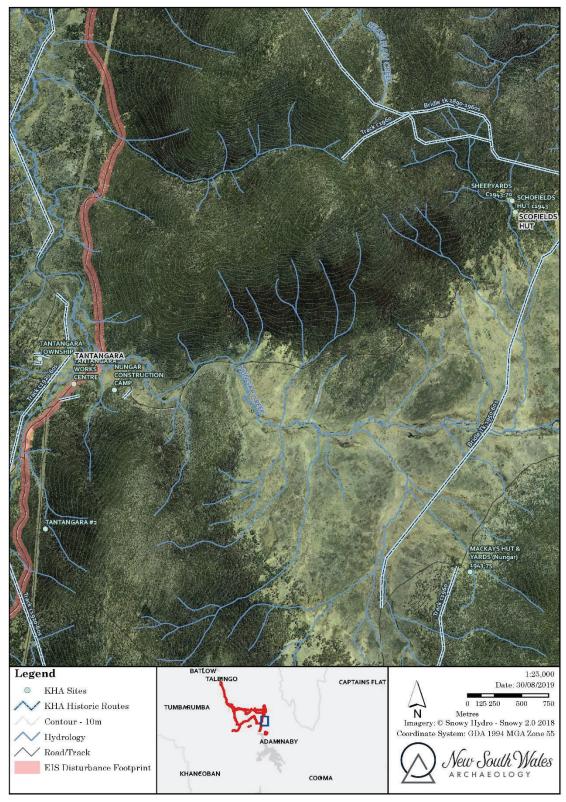

Nungar Creek Trail

Rocky Plains

Nungar Creek Trail

Gooandra Fire Trail

Nungar Creek Fire Trail

Tantangara Dam

Tantangara Dam

Tantangara Road