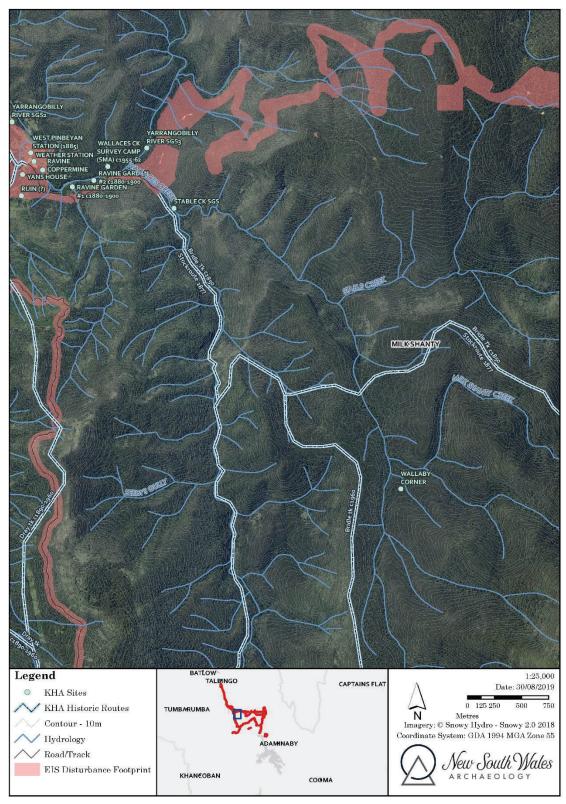

### Talbingo

Lobs Hole Ravine

Lobs Hole Ravine

Lobs Hole Road

Marica

Kings Cross Road

Kings Cross Road

Link Road and Kiandra

Nungar Creek Trail

Rocky Plains

Nungar Creek Trail

Gooandra Fire Trail

Nungar Creek Fire Trail

Tantangara Dam

Tantangara Dam

Tantangara Road