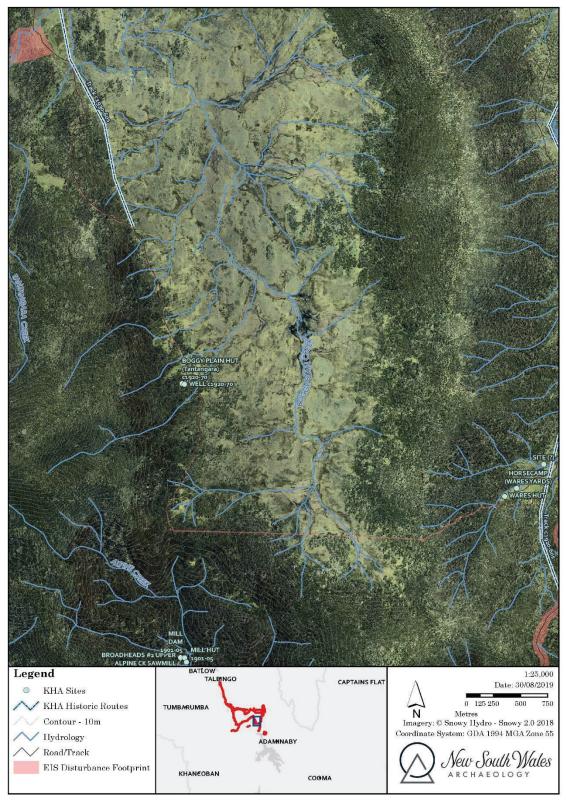

# ANNEXURE 1 TRACKS AND ROUTES WITHIN THE PROJECT AREA.

| Track name                   | Notes                                                        |
|------------------------------|--------------------------------------------------------------|
| Dray Track c1890?            | Route                                                        |
| Un-named Track               | Track - Probably an SMA track associated with                |
|                              | construction/gauging of the Goodradigbee Weir                |
| Bridle Track c1920-60        | Foot Track - Early c20th/late c19th bridle track from Cotter |
|                              | Hut-Coolamine via Leura                                      |
| Bridle Track c1920-70s       | Foot Track - Bridle/Foot track during Snowy Scheme;          |
|                              | probably early bridle/miners path                            |
| Bridle Track c1920-70s       | Foot Track - Bridle/Foot track during Snowy Scheme;          |
|                              | probably early bridle/miners path                            |
| Bridle/Foot Track c1860-     | Foot Track - Bridle/Foot track during Snowy Scheme;          |
| 1970                         | probably early bridle/miners path                            |
| Bridle/Foot Track c1860-     | Foot Track - Bridle/Foot track during Snowy Scheme;          |
| 1970                         | probably early bridle/miners path                            |
| Bridle Track 1920s-60s       | Foot Track - Bridle/Foot track during Snowy Scheme;          |
| Diffale filder for the state | probably early bridle/miners path                            |
| Dray Track c1840-1960s       | Foot Track - 1850s Dray track Peppercorn-Currangorambla      |
| Dray Hack C1040 10005        | (Old Currango)                                               |
| Dray Track c1930-60s         | Track - c1930s dray track to Peppercorn Hut                  |
| Un-named Track               | Track - Dray track to Long Plain House (Cooinbil)            |
| Dray Track c1890-1950s       | Foot Track - late C19th(?) bridle (& dray?) track Currango - |
| Diay Hack C1050-15508        | Cherry Garden - 17 Flat                                      |
| Un-named Track               | Track - Bridle track                                         |
| Bridle/Dray Track c1890-     | Route - Track Old Currango - Cherry Garden                   |
| 1940s                        | Twite - Track Old Ourrange - Onerry Garden                   |
| Bridle Track c1890-1950      | Route - Trail generally aligns with c1895 dray track Old     |
|                              | Currango - Currango                                          |
| Dray Track                   | Track - c1850s dray track Currangorambla - Peppercorn        |
| Un-named Track               | Route - Probable extension to Cherry Garden - Old            |
|                              | Currango track shown on CMA                                  |
| Un-named Track               | Track - Possibly a c1910 access track to Hancox mine         |
| Un-named Track               | Track - Mid C20th track follows earlier bridle track to Blue |
|                              | Water Holes                                                  |
| Bridle Track 1920?- 1960s    | Foot Track - Southern half evident as worn single rut (early |
|                              | 1990s); route of northern half not explored/certain          |
| Un-named Track               | Track                                                        |
| 4WD Track c1950-60s          | Track - Probably high-level bridle track avoiding wetter     |
|                              | track conditions on plain during winter/spring               |
| 4WD Track c1950-60s          | Track                                                        |
| Bridle Track c1940-50s       | Foot Track - Bridle track Currango - Pedens; route           |
|                              | uncertain                                                    |
| Dray Track c1880s            | Track - c1915 dray track from Currango - Pockets (Aust       |
|                              | Estates & MC), probably late C19th bridle track              |
| Track c1890-1960s            | Track - c1915 dray track from Currango - Pockets (Aust       |
|                              | Estates & MC), probably late C19th bridle track              |
|                              | , Freedowy have of the strate brack                          |

Historic Tracks and routes recorded by KHA within the project study area.

New South Wales Archaeology Pty Ltd

| Track name               | Notes                                                          |
|--------------------------|----------------------------------------------------------------|
| Un-named Track           | Track                                                          |
| 4WD Track c1960          | Track - Probable SMA survey track                              |
| Un-named Track           | Track                                                          |
| 4WD Track c1960          | Track - Probable SMA survey track                              |
| Dray Track c1930         | Track - Probably follows earlier bridle track                  |
| Dray Track c1930-60s     | Track - Probably follows earlier bridle track                  |
| Track c1950-60s          | Track                                                          |
| Bridle Track c1880-1940s | Route                                                          |
| Bridle Track c1880-1940  | Route - not shown on later Parish Maps                         |
| Dray Track c1850-1950    | Historical route - C19th dray track from Old Currango to       |
|                          | Port Phillip Track and Gulf                                    |
| Un-named Track           | Historical route                                               |
| Bridle track c1880-1940s | Route                                                          |
| Dray Track c1840-1960s   | Track - 1850s Dray Track Peppercorn-Currangorambla (Old        |
|                          | Currango)                                                      |
| 4WD Track c1980          | Track                                                          |
| Dray Track c1850-1950    | Route                                                          |
|                          | C19th dray track from Old Currango to Port Phillip Track       |
|                          | and Gulf                                                       |
| Dray Track c1900?        | Track                                                          |
| Track c1955-75?          | Track - 4wd track down spur. Evidence visible at each end;     |
|                          | not followed.                                                  |
| 4WD Track c1990          | Possibly illegal fishermen's track or cave access              |
| Leura Gap Trail c1960s   | Foot Track - 1960s f/t possibly follows early stock route      |
| Leura Gap Trail c1920-80 | Foot Track - 1960s f/t follows early stock/bridle route Cotter |
|                          | Hut-Coolmine                                                   |
| Un-named Track           | Clearing/trail below main track ?                              |
| Un-named Track           | Track - Spencers Hut access - approximate location             |
| Un-named Track           | Route - Black Mt Mine access - approximate location            |
| Kiandra Road 1850-90     | Track - c1850s road Kiandra-Rules Point-Tumut                  |
| Dray Track/Stock route   | Route                                                          |
| 1881-1940s               |                                                                |
| Dray Track/Stock route   | Route - Main track & stock route Long Plain - Brindabella      |
| 1881-1940s               |                                                                |
| Un-named Track           | Route                                                          |
| Dray Track/Stock route   | Route                                                          |
| 1881-c1940               |                                                                |
| Stock route/Bridle Track | Historical route - Stock route Tumut to Yarrangobilly up to    |
| 1870-90s                 | 1890                                                           |
| Bridle Track c1870-1910  | Historical route                                               |
|                          | Not shown on parish map 1922                                   |
| Bridle Track c1890-1920  | Historical route                                               |
| Bridle Track c1890-1920  | Historical route                                               |
| Bridle Track c1920-1960s | Foot Track - approximate location - possibly aligns to         |
|                          | current bridle track - not investigated                        |
| Bridle Track c1920-40s   | Route                                                          |
| Dray Track/Stock route   | Track - Main track & stock route Long Plain - Brindabella      |
| 1881-1970                |                                                                |
| 1001 1010                | ]                                                              |

| Track name                                   | Notes                                                                      |
|----------------------------------------------|----------------------------------------------------------------------------|
| Dray Track/Stock route                       | Track                                                                      |
| c1940s-1970                                  |                                                                            |
| Un-named Track                               | Track                                                                      |
| Dray Track c1930-60                          | Track - Probably aligns to earlier bridle track                            |
| Dray Track c1930-60                          | Track                                                                      |
| Kiandra Rd 1850-90 Stock                     | Track - c1850s road Kiandra-Rules Point-Tumut                              |
| route 1850-1970                              |                                                                            |
| Un-named Track                               | Track                                                                      |
| Un-named Track                               | Track                                                                      |
| Track c1970s                                 | Track - Possibly follows earlier track to c1880 Long Plain                 |
|                                              | Station                                                                    |
| Bridle/dray Track c1880-                     | Historical route - approximate route bridle/dray track                     |
| 1950s                                        | linking Tantangara-Long Plain Stations                                     |
| Survey Track c1960                           | Track                                                                      |
| Survey Track c1960                           | Track                                                                      |
| Un-named Track                               | Track                                                                      |
| Un-named Track                               | Track                                                                      |
| Track c1950s                                 | Track                                                                      |
| Bridle Track c1920-1960s                     | Foot Track - approximate location - possibly aligns to                     |
| D:11 / 1000 1000                             | current bridle track - not investigated                                    |
| Bridle Track c1920-1960s                     | Foot Track - approximate location - possibly aligns to                     |
|                                              | current bridle track - not investigated                                    |
| Un-named Track                               | Track                                                                      |
| Un-named Track                               | Track                                                                      |
| Track c1950-60s                              | Track                                                                      |
| Kiandra-Tantangara Dray<br>Track c1850-1960s | Track                                                                      |
| Track c1930-60s                              | Track                                                                      |
| Dray Track c1850-1950s                       | Route - Dray Track c1850-1950s                                             |
| Un-named Track                               | Unsealed Road - Tantangara SMA Camp                                        |
| Un-named Track                               |                                                                            |
| Un-named Track                               | Unsealed Road - Tantangara SMA Camp<br>Unsealed Road - Tantangara SMA Camp |
| Un-named Track                               |                                                                            |
| Track c1920-60s                              | Track - Tantangara SMA Camp<br>Track                                       |
| Un-named Track                               | Track                                                                      |
| Bridle Track 1890-1960s                      | Foot Track                                                                 |
| Un-named Track                               | Foot Track                                                                 |
| Bridle Track 1950-60s                        | Foot Track                                                                 |
| Track c1920-60s                              | Foot Track                                                                 |
| Un-named Track                               | Track                                                                      |
| Un-named Track                               | Foot Track                                                                 |
| Un-named Track                               | Track                                                                      |
| Un-named Track                               | Track                                                                      |
| Commissioners Gully Track                    | Track                                                                      |
| Track 1920-30s                               | Route - mostly tracked GPS                                                 |
| Track 1920-308                               | Track                                                                      |
| Bridle Track c1920-60s                       | Foot Track                                                                 |
| Bridle Track c1920-60s                       | Foot Track                                                                 |
| DITUIE 11ack 01920-008                       | TUUL ITAUK                                                                 |

New South Wales Archaeology Pty Ltd

| Track name                | Notes                                         |
|---------------------------|-----------------------------------------------|
| Bridle Track c1920-60s    | Foot Track                                    |
| Un-named Track            | Foot Track                                    |
| Dray Track/Stock Route    | Track                                         |
| 1917-60                   |                                               |
| Un-named Track            | Unsealed Road - Tumut Ponds SMA Camp          |
| Un-named Track            | Track - Cabramurra Township                   |
| Un-named Track            | Foot Track - Cabramurra Township              |
| Un-named Track            | Foot Track                                    |
| Un-named Track            | Track - Powerline Track - Cabramurra Township |
| Un-named Track            | Unsealed Road - Tumut 1                       |
| Un-named Track            | Foot Track - Tumut 1                          |
| Un-named Track            | Unsealed Road - Tumut 1                       |
| Un-named Track            | Unsealed Road - Tumut 1                       |
| Un-named Track            | Unsealed Road - Tumut 1                       |
| Un-named Track            | Unsealed Road - Tumut 1                       |
| SMA Track c1950-60s       | Foot Track - Tumut 1                          |
| SMA Bridle Track c1950-   | Foot Track - Tumut Ponds                      |
| 60s                       |                                               |
| Un-named Track            | Unsealed Road                                 |
| Un-named Track            | Foot Track                                    |
| Bridle Track c1950-60s    | Foot Track                                    |
| Dray Track c1890          | Track                                         |
| Un-named Track            | Foot Track                                    |
| Un-named Track            | Foot Track                                    |
| Miners/Bridle Track 1890s | Track                                         |
| Stock Route 1917-60       |                                               |
| Survey (?) Track c1950-60 | Track                                         |
| Un-named Track            | Foot Track                                    |
| Un-named Track            | Track                                         |
| Un-named Track            | Foot Track                                    |
| 3 Mile Track c1860s-1960s | Unsealed Road                                 |
| Bridle Track c1920-70s    | Foot Track                                    |
| Un-named Track            | Route                                         |
| Bridle Track c1910-60     | Foot Track                                    |
| Bridle track c1900        | Historical route                              |
| Bridle track c1900        | Historical route                              |
| Un-named Track            | Unsealed Road                                 |
| Track c1960s              | Track                                         |
| 4WD Track c1958           | Track                                         |
| 4WD Track c1955           | Track                                         |
| Un-named Track            | Track                                         |
| Un-named Track            | Track - Track c1960                           |
| Track c1960               | Track                                         |
| Road c1955                | Track                                         |
| Un-named Track            | Track                                         |

New South Wales Archaeology Pty Ltd

September 2019

| Track name               | Notes                                                        |
|--------------------------|--------------------------------------------------------------|
| Track c1960              | Track                                                        |
| Track c1890-1960s        | Track                                                        |
| Track c1960              | Track                                                        |
| Race?/Track c1960        | Track                                                        |
| Track c1960              | Track                                                        |
| Track c1960              | Track                                                        |
| Track c1940-60s          | Track                                                        |
| Un-named Track           | Foot Track                                                   |
| 4WD Track c1952          | Track                                                        |
| 4WD Track c1950s         | Track                                                        |
| Un-named Track           | Unsealed Road                                                |
| Bridle Track c1950s      | Foot Track - Not shown SnLse c1943                           |
| Un-named Track           | Track                                                        |
| Un-named Track           | Track                                                        |
| Un-named Track           | Track                                                        |
| HWY c1920-70             | Unsealed Road - Early 20 <sup>th</sup> century Snowy Mts Hwy |
|                          | alignment                                                    |
| HWY c1920-70             | Unsealed Road - Early 20 <sup>th</sup> century Snowy Mts Hwy |
|                          | alignment                                                    |
| Un-named Track           | Unsealed Road - Original Snowy Mts Hwy alignment             |
| Snowy Mts Hwy 1890-1970s | Unsealed Road - Original Snowy Mts Hwy alignment             |
| Un-named Track           | Track                                                        |
| Survey(?) Track c1960    | Track                                                        |
| Survey(?) Track c1960    | Track                                                        |
| Survey(?) Track c1960    | Track                                                        |
| Un-named Track           | Track                                                        |

| Track name                | Notes                                           |
|---------------------------|-------------------------------------------------|
| Un-named Track            | Track                                           |
| Un-named Track            | Unsealed Road                                   |
| Un-named Track            | Track - Lobs Hole                               |
| Un-named Track            | Track                                           |
| Un-named Track            | Track                                           |
| Un-named Track            | Unsealed Road                                   |
| Un-named Track            | Track                                           |
| Un-named Track            | Unsealed Road                                   |
| Un-named Track            | Unsealed Road                                   |
| Bridle Track              | Foot Track                                      |
| Survey Track 1950-60      | Track - SMA hydrological survey track c1960     |
| Survey Track 1950-60      | Track - SMA survey track c1960; Stream Guage on |
|                           | Pinchgut                                        |
| Un-named Track            | Unsealed Road                                   |
| Un-named Track            | Track                                           |
| Un-named Track            | Track - Speculative alignment                   |
| Un-named Track            | Foot Track                                      |
| Un-named Track            | Track                                           |
| Un-named Track            | Track                                           |
| Un-named Track            | Foot Track                                      |
| Bridle Track c1910-40     | Route                                           |
| Un-named Track            | Foot Track                                      |
| Powerline Track           | Track                                           |
| Un-named Track            | Track                                           |
| Un-named Track            | Track                                           |
| Un-named Track            | Track                                           |
| Un-named Track            | Track                                           |
| Survey (?) Track c1950-60 | Track                                           |
| Dray Track c1890-1960     | Track                                           |
| Dray Track c1890-1960     | Track                                           |
| Un-named Track            | Foot Track                                      |
| Bridle Track c1960        | Foot Track                                      |
| Bridle Track c1850        | Foot Track                                      |
| Stockroute 1877           |                                                 |
| Un-named Track            | Foot Track                                      |
| Un-named Track            | Track                                           |

| Stockroute 1877<br>Un-named Track<br>Un-named Track | Track                                            |
|-----------------------------------------------------|--------------------------------------------------|
| Un-named Track<br>Un-named Track                    | ml.                                              |
| Un-named Track<br>Un-named Track                    | σ                                                |
|                                                     | Track                                            |
|                                                     | Track                                            |
| Un-named Track                                      | Unsealed Road                                    |
|                                                     | Unsealed Road - Original Snowy Mts Hwy alignment |
|                                                     | Track                                            |
|                                                     | Track                                            |
|                                                     | Track                                            |
|                                                     | Unsealed Road - Original Snowy Mts Hwy alignment |
|                                                     | Route                                            |
|                                                     | Route                                            |
|                                                     | Route                                            |
|                                                     | Track                                            |
| c1890-1960s                                         |                                                  |
|                                                     | Route                                            |
|                                                     | Route                                            |
|                                                     | Route                                            |
|                                                     | Route                                            |
|                                                     | Track                                            |
| Un-named Track                                      | Track                                            |
|                                                     | Track                                            |
| Bridle Track c1890s                                 | Track                                            |
|                                                     | Route                                            |
| c1890                                               |                                                  |
| Kiandra - Rules Point Rd                            | Unsealed Road                                    |
| c1890-1960                                          |                                                  |
| Un-named Track                                      | Track                                            |
| _                                                   | Route                                            |
| Bridle track 1890-1960s                             | Foot Track                                       |
| Un-named Track                                      | Track                                            |
| Dray Track c1890-1950s                              | Route                                            |
| •                                                   | Unsealed Road                                    |
| 1960                                                |                                                  |
| Un-named Track                                      | Unsealed Road - Old Kiandra Road c1850-1960      |
| Track c1940                                         | Track                                            |
| Un-named Track                                      | Foot Track                                       |
| Bridle Track c1890-1920s                            | hroute                                           |
| Bridle Track c1880-1940                             | Route                                            |
| Track c1960                                         | Track                                            |

| Track name              | Notes                                       |
|-------------------------|---------------------------------------------|
| Un-named Track          | Route                                       |
| Bridle Track c1940s     | Route                                       |
| Un-named Track          | Route                                       |
| Un-named Track          | Track                                       |
| Bridle Track C19th?     | Route                                       |
| Un-named Track          | Track                                       |
| Un-named Track          | Track                                       |
| Un-named Track          | Route                                       |
| Un-named Track          | Track c1960                                 |
| Un-named Track          | Track                                       |
| Un-named Track          | Track                                       |
| Rd c1860                | Historical route - c1860 Yarrangobilly Road |
| Un-named Track          | Route                                       |
| Un-named Track          | Route                                       |
| Un-named Track          | Track                                       |
| Un-named Track          | Track                                       |
| Un-named Track          | Route                                       |
| Un-named Track          | Unsealed Road                               |
| Snowy Mts Hwy 1950s-70s | Unsealed Road                               |
| Un-named Track          | Unsealed Road                               |
| Un-named Track          | Track                                       |
| Un-named Track          | Track                                       |
| Un-named Track          | Track                                       |
| Un-named Track          | Foot Track                                  |
| Un-named Track          | Track                                       |
| Bridle Track c1920-60s  | Foot Track                                  |
| Un-named Track          | Track                                       |
| Un-named Track          | Track                                       |
| Un-named Track          | Unsealed Road                               |
| Snowy Mts Hwy 1890-1970 | Unsealed Road                               |
| Un-named Track          | Track                                       |
| Un-named Track          | Unsealed Road                               |
| Un-named Track          | Unsealed Road                               |
| Snowy Mts Hwy 1890-1940 | Route                                       |
| Un-named Track          | Track                                       |
| Un-named Track          | Track                                       |
| Track 1960s             | Track                                       |
| Un-named Track          | Track                                       |
| Un-named Track          | Track                                       |
| Un-named Track          | Track                                       |
| Foot/Bridle Track       | Foot Track                                  |
| Un-named Track          | Track                                       |
| Bridle Track 1940s?     | Foot Track                                  |
| Un-named Track          | Track                                       |

New South Wales Archaeology Pty Ltd

September 2019

| Track name                 | Notes            |
|----------------------------|------------------|
| Un-named Track             | Track            |
| Un-named Track             | Track            |
| Denison - Kiandra Rd 1860s | Route            |
| West Denison Surveyed      | Historical route |
| Streets                    |                  |
| Un-named Track             | Route            |
| Un-named Track             | Route            |
| Un-named Track             | Track            |
| Un-named Track             | Track            |
| Bridle Track 1870s-1940s   | Route            |
| Un-named Track             | Route            |
| Powerline Track c1960      | Route            |
| Un-named Track             | Track            |
| SGS Track c1955            | Track            |
| Track ?                    | Track            |
| Un-named Track             | Unsealed Road    |
| Un-named Track             | Track            |
| Kiandra-Tumut Rd 1860-     | Unsealed Road    |
| 1970                       |                  |
| Un-named Track             | Track            |
| Un-named Track             | Track            |
| Kiandra-Tantangara Track   | Track            |
| c1850                      |                  |
| Un-named Track             | Track            |
| Track 1940s                | Route            |
| Denison - Kiandra Rd       | Route            |
| c1860-1930                 |                  |
| Un-named Track             | Track            |
| Un-named Track             | Route            |
| Un-named Track             | Foot Track       |
| 3 Mile Track 1860s-1940    | Route            |
| Un-named Track             | Foot Track       |
| Un-named Track             | Route            |
| Track 1940s-60s            | Track            |
| Un-named Track             | Foot Track       |
| Un-named Track             | Foot Track       |
| Un-named Track             | Track            |
| 3 Mile Camp Rd 1950s       | Unsealed Road    |
| Un-named Track             | Unsealed Road    |
| Un-named Track             | Unsealed Road    |
| Un-named Track             | Unsealed Road    |

September 2019

| Track name               | Notes               |
|--------------------------|---------------------|
| Un-named Track           | Route               |
| Un-named Track           | Route               |
| Un-named Track           | Route               |
| Bridle Track c1890-1960  | Foot Track          |
| Bridle Track c1890-1960s | Foot Track          |
| Un-named Track           | Foot Track          |
| Un-named Track           | Route - Lorna Doone |
| Lorna Doone Track 1920s  | Route               |