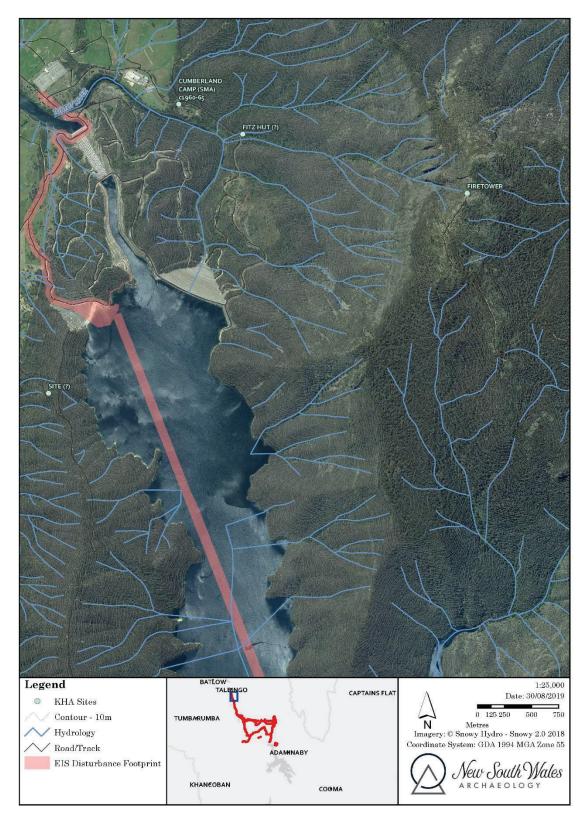

k            |
| 3 Mile Camp Rd 1950s       | Unsealed Road    |
| Un-named Track             | Unsealed Road    |
| Un-named Track             | Unsealed Road    |
| Un-named Track             | Unsealed Road    |

September 2019

| Track name               | Notes               |
|--------------------------|---------------------|
| Un-named Track           | Route               |
| Un-named Track           | Route               |
| Un-named Track           | Route               |
| Bridle Track c1890-1960  | Foot Track          |
| Bridle Track c1890-1960s | Foot Track          |
| Un-named Track           | Foot Track          |
| Un-named Track           | Route - Lorna Doone |
| Lorna Doone Track 1920s  | Route               |

# ANNEXURE 2 MAPPING: HISTORIC HERITAGE ITEMS: KHA LIST



Talbingo Dam



Talbingo Dam



### Talbingo



### Talbingo



Lobs Hole Ravine



Lobs Hole Ravine



Lobs Hole Road



Marica



Kings Cross Road



Kings Cross Road



Link Road and Kiandra



Nungar Creek Trail



Rocky Plains



Nungar Creek Trail



Gooandra Fire Trail



Nungar Creek Fire Trail



Tantangara Dam



Tantangara Dam



Tantangara Road



Denison and Tantangara Road



Rock Forest

# ANNEXURE 3 MAPPING: HISTORIC HERITAGE ITEMS HHIMS LIST



Lobs Hole Ravine



Lobs Hole



Nungar Creek Fire Trail



### Tantangara Dam



Lobs Hole Road and Three Mile Dam



Kings Cross Road



Kings Cross Road



# Tantangara Road



### Tantangara Road