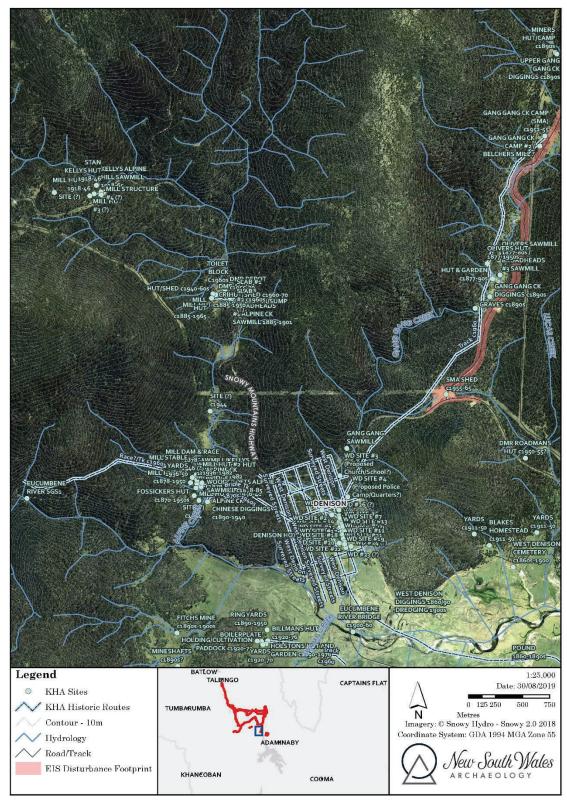

New South Wales Archaeology Pty Ltd

September 2019

| Track name                 | Notes            |
|----------------------------|------------------|
| Un-named Track             | Track            |
| Un-named Track             | Track            |
| Denison - Kiandra Rd 1860s | Route            |
| West Denison Surveyed      | Historical route |
| Streets                    |                  |
| Un-named Track             | Route            |
| Un-named Track             | Route            |
| Un-named Track             | Track            |
| Un-named Track             | Track            |
| Bridle Track 1870s-1940s   | Route            |
| Un-named Track             | Route            |
| Powerline Track c1960      | Route            |
| Un-named Track             | Track            |
| SGS Track c1955            | Track            |
| Track ?                    | Track            |
| Un-named Track             | Unsealed Road    |
| Un-named Track             | Track            |
| Kiandra-Tumut Rd 1860-     | Unsealed Road    |
| 1970                       |                  |
| Un-named Track             | Track            |
| Un-named Track             | Track            |
| Kiandra-Tantangara Track   | Track            |
| c1850                      |                  |
| Un-named Track             | Track            |
| Track 1940s                | Route            |
| Denison - Kiandra Rd       | Route            |
| c1860-1930                 |                  |
| Un-named Track             | Track            |
| Un-named Track             | Route            |
| Un-named Track             | Foot Track       |
| 3 Mile Track 1860s-1940    | Route            |
| Un-named Track             | Foot Track       |
| Un-named Track             | Route            |
| Track 1940s-60s            | Track            |
| Un-named Track             | Foot Track       |
| Un-named Track             | Foot Track       |
| Un-named Track             | Track            |
| 3 Mile Camp Rd 1950s       | Unsealed Road    |
| Un-named Track             | Unsealed Road    |
| Un-named Track             | Unsealed Road    |
| Un-named Track             | Unsealed Road    |

September 2019

| Track name               | Notes               |
|--------------------------|---------------------|
| Un-named Track           | Route               |
| Un-named Track           | Route               |
| Un-named Track           | Route               |
| Bridle Track c1890-1960  | Foot Track          |
| Bridle Track c1890-1960s | Foot Track          |
| Un-named Track           | Foot Track          |
| Un-named Track           | Route - Lorna Doone |
| Lorna Doone Track 1920s  | Route               |