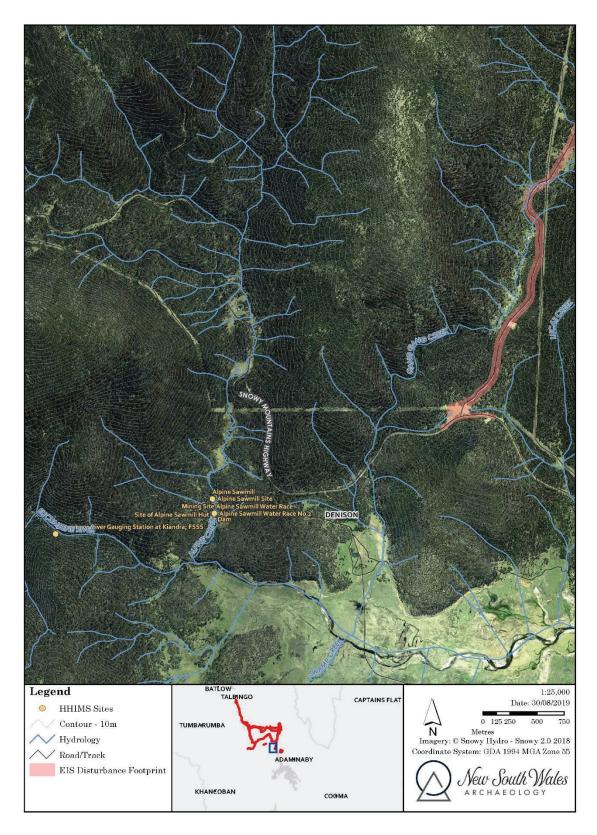

### Tantangara Dam

Lobs Hole Road and Three Mile Dam

Kings Cross Road

Kings Cross Road