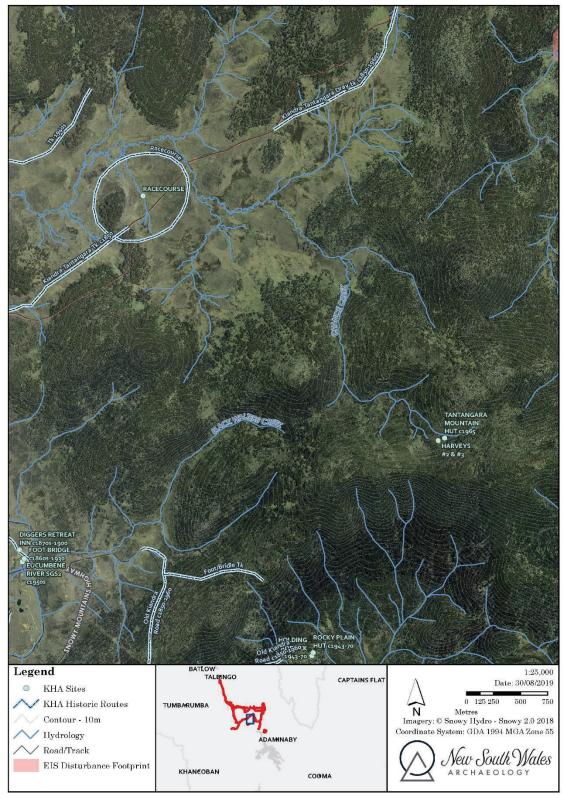

Nungar Creek Trail

Rocky Plains

Nungar Creek Trail

Gooandra Fire Trail

Nungar Creek Fire Trail

Tantangara Dam

Tantangara Dam

Tantangara Road