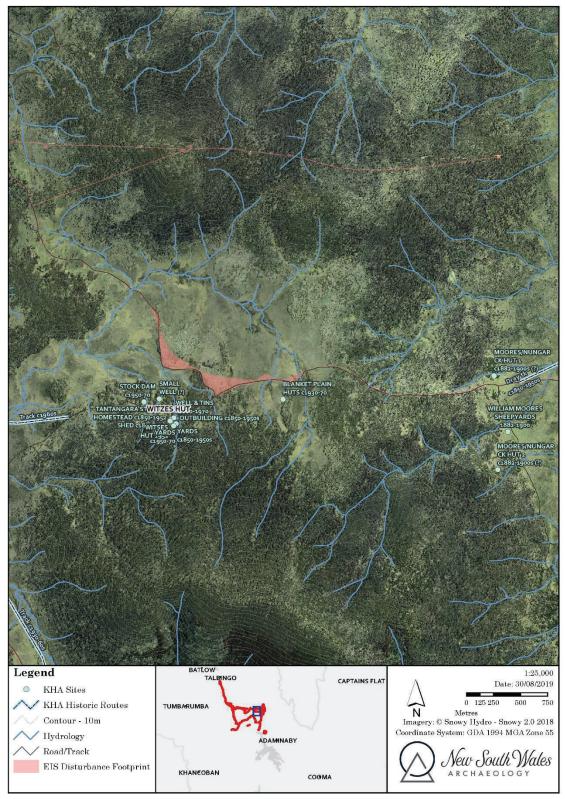

# ANNEXURE 1 TRACKS AND ROUTES WITHIN THE PROJECT AREA.

| Track name                   | Notes                                                        |
|------------------------------|--------------------------------------------------------------|
| Dray Track c1890?            | Route                                                        |
| Un-named Track               | Track - Probably an SMA track associated with                |
|                              | construction/gauging of the Goodradigbee Weir                |
| Bridle Track c1920-60        | Foot Track - Early c20th/late c19th bridle track from Cotter |
|                              | Hut-Coolamine via Leura                                      |
| Bridle Track c1920-70s       | Foot Track - Bridle/Foot track during Snowy Scheme;          |
|                              | probably early bridle/miners path                            |
| Bridle Track c1920-70s       | Foot Track - Bridle/Foot track during Snowy Scheme;          |
|                              | probably early bridle/miners path                            |
| Bridle/Foot Track c1860-     | Foot Track - Bridle/Foot track during Snowy Scheme;          |
| 1970                         | probably early bridle/miners path                            |
| Bridle/Foot Track c1860-     | Foot Track - Bridle/Foot track during Snowy Scheme;          |
| 1970                         | probably early bridle/miners path                            |
| Bridle Track 1920s-60s       | Foot Track - Bridle/Foot track during Snowy Scheme;          |
| Diffale filder for the state | probably early bridle/miners path                            |
| Dray Track c1840-1960s       | Foot Track - 1850s Dray track Peppercorn-Currangorambla      |
| Dray Hack C1040 10005        | (Old Currango)                                               |
| Dray Track c1930-60s         | Track - c1930s dray track to Peppercorn Hut                  |
| Un-named Track               | Track - Dray track to Long Plain House (Cooinbil)            |
| Dray Track c1890-1950s       | Foot Track - late C19th(?) bridle (& dray?) track Currango - |
| Diay Hack C1050-15508        | Cherry Garden - 17 Flat                                      |
| Un-named Track               | Track - Bridle track                                         |
| Bridle/Dray Track c1890-     | Route - Track Old Currango - Cherry Garden                   |
| 1940s                        | Twite - Track Old Ourrange - Onerry Garden                   |
| Bridle Track c1890-1950      | Route - Trail generally aligns with c1895 dray track Old     |
|                              | Currango - Currango                                          |
| Dray Track                   | Track - c1850s dray track Currangorambla - Peppercorn        |
| Un-named Track               | Route - Probable extension to Cherry Garden - Old            |
|                              | Currango track shown on CMA                                  |
| Un-named Track               | Track - Possibly a c1910 access track to Hancox mine         |
| Un-named Track               | Track - Mid C20th track follows earlier bridle track to Blue |
|                              | Water Holes                                                  |
| Bridle Track 1920?- 1960s    | Foot Track - Southern half evident as worn single rut (early |
|                              | 1990s); route of northern half not explored/certain          |
| Un-named Track               | Track                                                        |
| 4WD Track c1950-60s          | Track - Probably high-level bridle track avoiding wetter     |
|                              | track conditions on plain during winter/spring               |
| 4WD Track c1950-60s          | Track                                                        |
| Bridle Track c1940-50s       | Foot Track - Bridle track Currango - Pedens; route           |
|                              | uncertain                                                    |
| Dray Track c1880s            | Track - c1915 dray track from Currango - Pockets (Aust       |
|                              | Estates & MC), probably late C19th bridle track              |
| Track c1890-1960s            | Track - c1915 dray track from Currango - Pockets (Aust       |
|                              | Estates & MC), probably late C19th bridle track              |
|                              | , Freedowy have of the strate brack                          |

Historic Tracks and routes recorded by KHA within the project study area.

New South Wales Archaeology Pty Ltd

| Track name               | Notes                                                          |
|--------------------------|----------------------------------------------------------------|
| Un-named Track           | Track                                                          |
| 4WD Track c1960          | Track - Probable SMA survey track                              |
| Un-named Track           | Track                                                          |
| 4WD Track c1960          | Track - Probable SMA survey track                              |
| Dray Track c1930         | Track - Probably follows earlier bridle track                  |
| Dray Track c1930-60s     | Track - Probably follows earlier bridle track                  |
| Track c1950-60s          | Track                                                          |
| Bridle Track c1880-1940s | Route                                                          |
| Bridle Track c1880-1940  | Route - not shown on later Parish Maps                         |
| Dray Track c1850-1950    | Historical route - C19th dray track from Old Currango to       |
|                          | Port Phillip Track and Gulf                                    |
| Un-named Track           | Historical route                                               |
| Bridle track c1880-1940s | Route                                                          |
| Dray Track c1840-1960s   | Track - 1850s Dray Track Peppercorn-Currangorambla (Old        |
|                          | Currango)                                                      |
| 4WD Track c1980          | Track                                                          |
| Dray Track c1850-1950    | Route                                                          |
|                          | C19th dray track from Old Currango to Port Phillip Track       |
|                          | and Gulf                                                       |
| Dray Track c1900?        | Track                                                          |
| Track c1955-75?          | Track - 4wd track down spur. Evidence visible at each end;     |
|                          | not followed.                                                  |
| 4WD Track c1990          | Possibly illegal fishermen's track or cave access              |
| Leura Gap Trail c1960s   | Foot Track - 1960s f/t possibly follows early stock route      |
| Leura Gap Trail c1920-80 | Foot Track - 1960s f/t follows early stock/bridle route Cotter |
|                          | Hut-Coolmine                                                   |
| Un-named Track           | Clearing/trail below main track ?                              |
| Un-named Track           | Track - Spencers Hut access - approximate location             |
| Un-named Track           | Route - Black Mt Mine access - approximate location            |
| Kiandra Road 1850-90     | Track - c1850s road Kiandra-Rules Point-Tumut                  |
| Dray Track/Stock route   | Route                                                          |
| 1881-1940s               |                                                                |
| Dray Track/Stock route   | Route - Main track & stock route Long Plain - Brindabella      |
| 1881-1940s               |                                                                |
| Un-named Track           | Route                                                          |
| Dray Track/Stock route   | Route                                                          |
| 1881-c1940               |                                                                |
| Stock route/Bridle Track | Historical route - Stock route Tumut to Yarrangobilly up to    |
| 1870-90s                 | 1890                                                           |
| Bridle Track c1870-1910  | Historical route                                               |
|                          | Not shown on parish map 1922                                   |
| Bridle Track c1890-1920  | Historical route                                               |
| Bridle Track c1890-1920  | Historical route                                               |
| Bridle Track c1920-1960s | Foot Track - approximate location - possibly aligns to         |
|                          | current bridle track - not investigated                        |
| Bridle Track c1920-40s   | Route                                                          |
| Dray Track/Stock route   | Track - Main track & stock route Long Plain - Brindabella      |
| 1881-1970                |                                                                |
| 1001 1010                | ]                                                              |

| Track name                                   | Notes                                                                      |
|----------------------------------------------|----------------------------------------------------------------------------|
| Dray Track/Stock route                       | Track                                                                      |
| c1940s-1970                                  |                                                                            |
| Un-named Track                               | Track                                                                      |
| Dray Track c1930-60                          | Track - Probably aligns to earlier bridle track                            |
| Dray Track c1930-60                          | Track                                                                      |
| Kiandra Rd 1850-90 Stock                     | Track - c1850s road Kiandra-Rules Point-Tumut                              |
| route 1850-1970                              |                                                                            |
| Un-named Track                               | Track                                                                      |
| Un-named Track                               | Track                                                                      |
| Track c1970s                                 | Track - Possibly follows earlier track to c1880 Long Plain                 |
|                                              | Station                                                                    |
| Bridle/dray Track c1880-                     | Historical route - approximate route bridle/dray track                     |
| 1950s                                        | linking Tantangara-Long Plain Stations                                     |
| Survey Track c1960                           | Track                                                                      |
| Survey Track c1960                           | Track                                                                      |
| Un-named Track                               | Track                                                                      |
| Un-named Track                               | Track                                                                      |
| Track c1950s                                 | Track                                                                      |
| Bridle Track c1920-1960s                     | Foot Track - approximate location - possibly aligns to                     |
| D:11 / 1000 1000                             | current bridle track - not investigated                                    |
| Bridle Track c1920-1960s                     | Foot Track - approximate location - possibly aligns to                     |
|                                              | current bridle track - not investigated                                    |
| Un-named Track                               | Track                                                                      |
| Un-named Track                               | Track                                                                      |
| Track c1950-60s                              | Track                                                                      |
| Kiandra-Tantangara Dray<br>Track c1850-1960s | Track                                                                      |
| Track c1930-60s                              | Track                                                                      |
| Dray Track c1850-1950s                       | Route - Dray Track c1850-1950s                                             |
| Un-named Track                               | Unsealed Road - Tantangara SMA Camp                                        |
| Un-named Track                               |                                                                            |
| Un-named Track                               | Unsealed Road - Tantangara SMA Camp<br>Unsealed Road - Tantangara SMA Camp |
| Un-named Track                               |                                                                            |
| Track c1920-60s                              | Track - Tantangara SMA Camp<br>Track                                       |
| Un-named Track                               | Track                                                                      |
| Bridle Track 1890-1960s                      | Foot Track                                                                 |
| Un-named Track                               | Foot Track                                                                 |
| Bridle Track 1950-60s                        | Foot Track                                                                 |
| Track c1920-60s                              | Foot Track                                                                 |
| Un-named Track                               | Track                                                                      |
| Un-named Track                               | Foot Track                                                                 |
| Un-named Track                               | Track                                                                      |
| Un-named Track                               | Track                                                                      |
| Commissioners Gully Track                    | Track                                                                      |
| Track 1920-30s                               | Route - mostly tracked GPS                                                 |
| Track 1920-308                               | Track                                                                      |
| Bridle Track c1920-60s                       | Foot Track                                                                 |
| Bridle Track c1920-60s                       | Foot Track                                                                 |
| DITUIE 11ack 01920-008                       | TUUL ITAUK                                                                 |

New South Wales Archaeology Pty Ltd

| Track name                | Notes                                         |
|---------------------------|-----------------------------------------------|
| Bridle Track c1920-60s    | Foot Track                                    |
| Un-named Track            | Foot Track                                    |
| Dray Track/Stock Route    | Track                                         |
| 1917-60                   |                                               |
| Un-named Track            | Unsealed Road - Tumut Ponds SMA Camp          |
| Un-named Track            | Track - Cabramurra Township                   |
| Un-named Track            | Foot Track - Cabramurra Township              |
| Un-named Track            | Foot Track                                    |
| Un-named Track            | Track - Powerline Track - Cabramurra Township |
| Un-named Track            | Unsealed Road - Tumut 1                       |
| Un-named Track            | Foot Track - Tumut 1                          |
| Un-named Track            | Unsealed Road - Tumut 1                       |
| Un-named Track            | Unsealed Road - Tumut 1                       |
| Un-named Track            | Unsealed Road - Tumut 1                       |
| Un-named Track            | Unsealed Road - Tumut 1                       |
| SMA Track c1950-60s       | Foot Track - Tumut 1                          |
| SMA Bridle Track c1950-   | Foot Track - Tumut Ponds                      |
| 60s                       |                                               |
| Un-named Track            | Unsealed Road                                 |
| Un-named Track            | Foot Track                                    |
| Bridle Track c1950-60s    | Foot Track                                    |
| Dray Track c1890          | Track                                         |
| Un-named Track            | Foot Track                                    |
| Un-named Track            | Foot Track                                    |
| Miners/Bridle Track 1890s | Track                                         |
| Stock Route 1917-60       |                                               |
| Survey (?) Track c1950-60 | Track                                         |
| Un-named Track            | Foot Track                                    |
| Un-named Track            | Track                                         |
| Un-named Track            | Foot Track                                    |
| 3 Mile Track c1860s-1960s | Unsealed Road                                 |
| Bridle Track c1920-70s    | Foot Track                                    |
| Un-named Track            | Route                                         |
| Bridle Track c1910-60     | Foot Track                                    |
| Bridle track c1900        | Historical route                              |
| Bridle track c1900        | Historical route                              |
| Un-named Track            | Unsealed Road                                 |
| Track c1960s              | Track                                         |
| 4WD Track c1958           | Track                                         |
| 4WD Track c1955           | Track                                         |
| Un-named Track            | Track                                         |
| Un-named Track            | Track - Track c1960                           |
| Track c1960               | Track                                         |
| Road c1955                | Track                                         |
| Un-named Track            | Track                                         |

New South Wales Archaeology Pty Ltd

September 2019

| Track name               | Notes                                                        |
|--------------------------|--------------------------------------------------------------|
| Track c1960              | Track                                                        |
| Track c1890-1960s        | Track                                                        |
| Track c1960              | Track                                                        |
| Race?/Track c1960        | Track                                                        |
| Track c1960              | Track                                                        |
| Track c1960              | Track                                                        |
| Track c1940-60s          | Track                                                        |
| Un-named Track           | Foot Track                                                   |
| 4WD Track c1952          | Track                                                        |
| 4WD Track c1950s         | Track                                                        |
| Un-named Track           | Unsealed Road                                                |
| Bridle Track c1950s      | Foot Track - Not shown SnLse c1943                           |
| Un-named Track           | Track                                                        |
| Un-named Track           | Track                                                        |
| Un-named Track           | Track                                                        |
| HWY c1920-70             | Unsealed Road - Early 20 <sup>th</sup> century Snowy Mts Hwy |
|                          | alignment                                                    |
| HWY c1920-70             | Unsealed Road - Early 20 <sup>th</sup> century Snowy Mts Hwy |
|                          | alignment                                                    |
| Un-named Track           | Unsealed Road - Original Snowy Mts Hwy alignment             |
| Snowy Mts Hwy 1890-1970s | Unsealed Road - Original Snowy Mts Hwy alignment             |
| Un-named Track           | Track                                                        |
| Survey(?) Track c1960    | Track                                                        |
| Survey(?) Track c1960    | Track                                                        |
| Survey(?) Track c1960    | Track                                                        |
| Un-named Track           | Track                                                        |

| Track name                | Notes                                           |
|---------------------------|-------------------------------------------------|
| Un-named Track            | Track                                           |
| Un-named Track            | Unsealed Road                                   |
| Un-named Track            | Track - Lobs Hole                               |
| Un-named Track            | Track                                           |
| Un-named Track            | Track                                           |
| Un-named Track            | Unsealed Road                                   |
| Un-named Track            | Track                                           |
| Un-named Track            | Unsealed Road                                   |
| Un-named Track            | Unsealed Road                                   |
| Bridle Track              | Foot Track                                      |
| Survey Track 1950-60      | Track - SMA hydrological survey track c1960     |
| Survey Track 1950-60      | Track - SMA survey track c1960; Stream Guage on |
|                           | Pinchgut                                        |
| Un-named Track            | Unsealed Road                                   |
| Un-named Track            | Track                                           |
| Un-named Track            | Track - Speculative alignment                   |
| Un-named Track            | Foot Track                                      |
| Un-named Track            | Track                                           |
| Un-named Track            | Track                                           |
| Un-named Track            | Foot Track                                      |
| Bridle Track c1910-40     | Route                                           |
| Un-named Track            | Foot Track                                      |
| Powerline Track           | Track                                           |
| Un-named Track            | Track                                           |
| Un-named Track            | Track                                           |
| Un-named Track            | Track                                           |
| Un-named Track            | Track                                           |
| Survey (?) Track c1950-60 | Track                                           |
| Dray Track c1890-1960     | Track                                           |
| Dray Track c1890-1960     | Track                                           |
| Un-named Track            | Foot Track                                      |
| Bridle Track c1960        | Foot Track                                      |
| Bridle Track c1850        | Foot Track                                      |
| Stockroute 1877           |                                                 |
| Un-named Track            | Foot Track                                      |
| Un-named Track            | Track                                           |

| Stockroute 1877<br>Un-named Track<br>Un-named Track | Track                                            |
|-----------------------------------------------------|--------------------------------------------------|
| Un-named Track<br>Un-named Track                    | ml.                                              |
| Un-named Track<br>Un-named Track                    | σ                                                |
|                                                     | Track                                            |
|                                                     | Track                                            |
| Un-named Track                                      | Unsealed Road                                    |
|                                                     | Unsealed Road - Original Snowy Mts Hwy alignment |
|                                                     | Track                                            |
|                                                     | Track                                            |
|                                                     | Track                                            |
|                                                     | Unsealed Road - Original Snowy Mts Hwy alignment |
|                                                     | Route                                            |
|                                                     | Route                                            |
|                                                     | Route                                            |
|                                                     | Track                                            |
| c1890-1960s                                         |                                                  |
|                                                     | Route                                            |
|                                                     | Route                                            |
|                                                     | Route                                            |
|                                                     | Route                                            |
|                                                     | Track                                            |
| Un-named Track                                      | Track                                            |
|                                                     | Track                                            |
| Bridle Track c1890s                                 | Track                                            |
|                                                     | Route                                            |
| c1890                                               |                                                  |
| Kiandra - Rules Point Rd                            | Unsealed Road                                    |
| c1890-1960                                          |                                                  |
| Un-named Track                                      | Track                                            |
| _                                                   | Route                                            |
| Bridle track 1890-1960s                             | Foot Track                                       |
| Un-named Track                                      | Track                                            |
| Dray Track c1890-1950s                              | Route                                            |
| •                                                   | Unsealed Road                                    |
| 1960                                                |                                                  |
| Un-named Track                                      | Unsealed Road - Old Kiandra Road c1850-1960      |
| Track c1940                                         | Track                                            |
| Un-named Track                                      | Foot Track                                       |
| Bridle Track c1890-1920s                            | hroute                                           |
| Bridle Track c1880-1940                             | Route                                            |
| Track c1960                                         | Track                                            |

| Track name              | Notes                                       |
|-------------------------|---------------------------------------------|
| Un-named Track          | Route                                       |
| Bridle Track c1940s     | Route                                       |
| Un-named Track          | Route                                       |
| Un-named Track          | Track                                       |
| Bridle Track C19th?     | Route                                       |
| Un-named Track          | Track                                       |
| Un-named Track          | Track                                       |
| Un-named Track          | Route                                       |
| Un-named Track          | Track c1960                                 |
| Un-named Track          | Track                                       |
| Un-named Track          | Track                                       |
| Rd c1860                | Historical route - c1860 Yarrangobilly Road |
| Un-named Track          | Route                                       |
| Un-named Track          | Route                                       |
| Un-named Track          | Track                                       |
| Un-named Track          | Track                                       |
| Un-named Track          | Route                                       |
| Un-named Track          | Unsealed Road                               |
| Snowy Mts Hwy 1950s-70s | Unsealed Road                               |
| Un-named Track          | Unsealed Road                               |
| Un-named Track          | Track                                       |
| Un-named Track          | Track                                       |
| Un-named Track          | Track                                       |
| Un-named Track          | Foot Track                                  |
| Un-named Track          | Track                                       |
| Bridle Track c1920-60s  | Foot Track                                  |
| Un-named Track          | Track                                       |
| Un-named Track          | Track                                       |
| Un-named Track          | Unsealed Road                               |
| Snowy Mts Hwy 1890-1970 | Unsealed Road                               |
| Un-named Track          | Track                                       |
| Un-named Track          | Unsealed Road                               |
| Un-named Track          | Unsealed Road                               |
| Snowy Mts Hwy 1890-1940 | Route                                       |
| Un-named Track          | Track                                       |
| Un-named Track          | Track                                       |
| Track 1960s             | Track                                       |
| Un-named Track          | Track                                       |
| Un-named Track          | Track                                       |
| Un-named Track          | Track                                       |
| Foot/Bridle Track       | Foot Track                                  |
| Un-named Track          | Track                                       |
| Bridle Track 1940s?     | Foot Track                                  |
| Un-named Track          | Track                                       |

New South Wales Archaeology Pty Ltd

September 2019

| Track name                 | Notes            |
|----------------------------|------------------|
| Un-named Track             | Track            |
| Un-named Track             | Track            |
| Denison - Kiandra Rd 1860s | Route            |
| West Denison Surveyed      | Historical route |
| Streets                    |                  |
| Un-named Track             | Route            |
| Un-named Track             | Route            |
| Un-named Track             | Track            |
| Un-named Track             | Track            |
| Bridle Track 1870s-1940s   | Route            |
| Un-named Track             | Route            |
| Powerline Track c1960      | Route            |
| Un-named Track             | Track            |
| SGS Track c1955            | Track            |
| Track ?                    | Track            |
| Un-named Track             | Unsealed Road    |
| Un-named Track             | Track            |
| Kiandra-Tumut Rd 1860-     | Unsealed Road    |
| 1970                       |                  |
| Un-named Track             | Track            |
| Un-named Track             | Track            |
| Kiandra-Tantangara Track   | Track            |
| c1850                      |                  |
| Un-named Track             | Track            |
| Track 1940s                | Route            |
| Denison - Kiandra Rd       | Route            |
| c1860-1930                 |                  |
| Un-named Track             | Track            |
| Un-named Track             | Route            |
| Un-named Track             | Foot Track       |
| 3 Mile Track 1860s-1940    | Route            |
| Un-named Track             | Foot Track       |
| Un-named Track             | Route            |
| Track 1940s-60s            | Track            |
| Un-named Track             | Foot Track       |
| Un-named Track             | Foot Track       |
| Un-named Track             | Track            |
| 3 Mile Camp Rd 1950s       | Unsealed Road    |
| Un-named Track             | Unsealed Road    |
| Un-named Track             | Unsealed Road    |
| Un-named Track             | Unsealed Road    |

September 2019

| Track name               | Notes               |
|--------------------------|---------------------|
| Un-named Track           | Route               |
| Un-named Track           | Route               |
| Un-named Track           | Route               |
| Bridle Track c1890-1960  | Foot Track          |
| Bridle Track c1890-1960s | Foot Track          |
| Un-named Track           | Foot Track          |
| Un-named Track           | Route - Lorna Doone |
| Lorna Doone Track 1920s  | Route               |