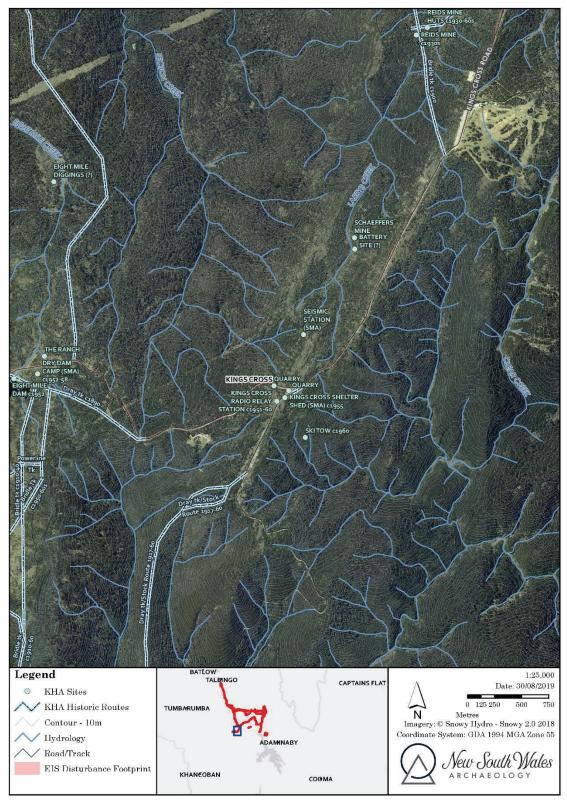

### Talbingo

Lobs Hole Ravine

Lobs Hole Ravine

Lobs Hole Road

Marica

Kings Cross Road

Kings Cross Road

Link Road and Kiandra