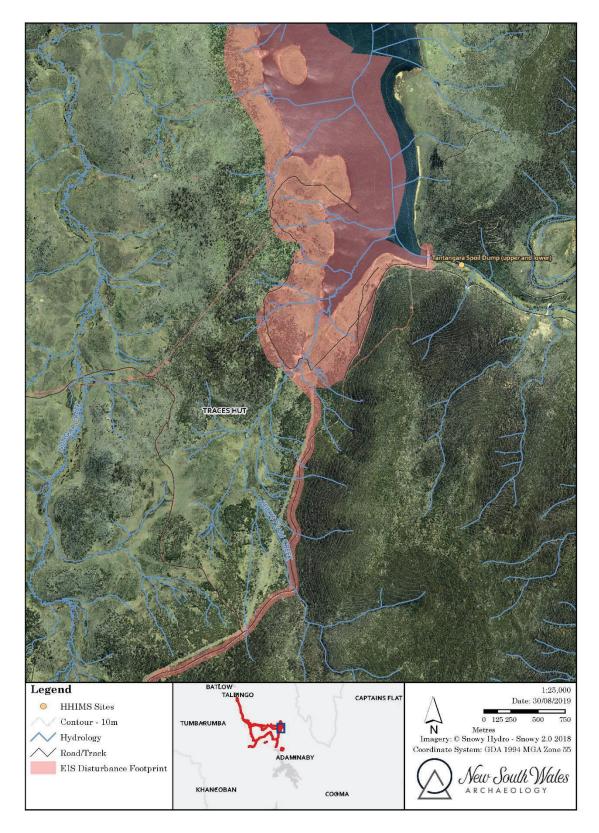

### Tantangara Dam

Lobs Hole Road and Three Mile Dam

Kings Cross Road

Kings Cross Road