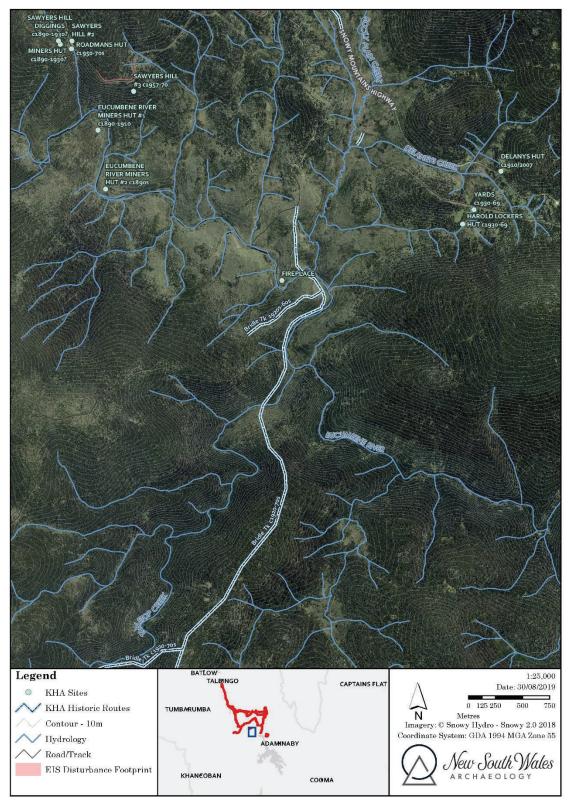

# ANNEXURE 1 TRACKS AND ROUTES WITHIN THE PROJECT AREA.

| Track name                   | Notes                                                        |
|------------------------------|--------------------------------------------------------------|
| Dray Track c1890?            | Route                                                        |
| Un-named Track               | Track - Probably an SMA track associated with                |
|                              | construction/gauging of the Goodradigbee Weir                |
| Bridle Track c1920-60        | Foot Track - Early c20th/late c19th bridle track from Cotter |
|                              | Hut-Coolamine via Leura                                      |
| Bridle Track c1920-70s       | Foot Track - Bridle/Foot track during Snowy Scheme;          |
|                              | probably early bridle/miners path                            |
| Bridle Track c1920-70s       | Foot Track - Bridle/Foot track during Snowy Scheme;          |
|                              | probably early bridle/miners path                            |
| Bridle/Foot Track c1860-     | Foot Track - Bridle/Foot track during Snowy Scheme;          |
| 1970                         | probably early bridle/miners path                            |
| Bridle/Foot Track c1860-     | Foot Track - Bridle/Foot track during Snowy Scheme;          |
| 1970                         | probably early bridle/miners path                            |
| Bridle Track 1920s-60s       | Foot Track - Bridle/Foot track during Snowy Scheme;          |
| Diffale filder for the state | probably early bridle/miners path                            |
| Dray Track c1840-1960s       | Foot Track - 1850s Dray track Peppercorn-Currangorambla      |
| Dray Hack C1040 10005        | (Old Currango)                                               |
| Dray Track c1930-60s         | Track - c1930s dray track to Peppercorn Hut                  |
| Un-named Track               | Track - Dray track to Long Plain House (Cooinbil)            |
| Dray Track c1890-1950s       | Foot Track - late C19th(?) bridle (& dray?) track Currango - |
| Diay Hack C1050-15508        | Cherry Garden - 17 Flat                                      |
| Un-named Track               | Track - Bridle track                                         |
| Bridle/Dray Track c1890-     | Route - Track Old Currango - Cherry Garden                   |
| 1940s                        | Twite - Track Old Ourrange - Onerry Garden                   |
| Bridle Track c1890-1950      | Route - Trail generally aligns with c1895 dray track Old     |
|                              | Currango - Currango                                          |
| Dray Track                   | Track - c1850s dray track Currangorambla - Peppercorn        |
| Un-named Track               | Route - Probable extension to Cherry Garden - Old            |
|                              | Currango track shown on CMA                                  |
| Un-named Track               | Track - Possibly a c1910 access track to Hancox mine         |
| Un-named Track               | Track - Mid C20th track follows earlier bridle track to Blue |
|                              | Water Holes                                                  |
| Bridle Track 1920?- 1960s    | Foot Track - Southern half evident as worn single rut (early |
|                              | 1990s); route of northern half not explored/certain          |
| Un-named Track               | Track                                                        |
| 4WD Track c1950-60s          | Track - Probably high-level bridle track avoiding wetter     |
|                              | track conditions on plain during winter/spring               |
| 4WD Track c1950-60s          | Track                                                        |
| Bridle Track c1940-50s       | Foot Track - Bridle track Currango - Pedens; route           |
|                              | uncertain                                                    |
| Dray Track c1880s            | Track - c1915 dray track from Currango - Pockets (Aust       |
|                              | Estates & MC), probably late C19th bridle track              |
| Track c1890-1960s            | Track - c1915 dray track from Currango - Pockets (Aust       |
|                              | Estates & MC), probably late C19th bridle track              |
|                              | , Freedowy have of the strate brack                          |

Historic Tracks and routes recorded by KHA within the project study area.

New South Wales Archaeology Pty Ltd

| Track name               | Notes                                                          |
|--------------------------|----------------------------------------------------------------|
| Un-named Track           | Track                                                          |
| 4WD Track c1960          | Track - Probable SMA survey track                              |
| Un-named Track           | Track                                                          |
| 4WD Track c1960          | Track - Probable SMA survey track                              |
| Dray Track c1930         | Track - Probably follows earlier bridle track                  |
| Dray Track c1930-60s     | Track - Probably follows earlier bridle track                  |
| Track c1950-60s          | Track                                                          |
| Bridle Track c1880-1940s | Route                                                          |
| Bridle Track c1880-1940  | Route - not shown on later Parish Maps                         |
| Dray Track c1850-1950    | Historical route - C19th dray track from Old Currango to       |
|                          | Port Phillip Track and Gulf                                    |
| Un-named Track           | Historical route                                               |
| Bridle track c1880-1940s | Route                                                          |
| Dray Track c1840-1960s   | Track - 1850s Dray Track Peppercorn-Currangorambla (Old        |
|                          | Currango)                                                      |
| 4WD Track c1980          | Track                                                          |
| Dray Track c1850-1950    | Route                                                          |
|                          | C19th dray track from Old Currango to Port Phillip Track       |
|                          | and Gulf                                                       |
| Dray Track c1900?        | Track                                                          |
| Track c1955-75?          | Track - 4wd track down spur. Evidence visible at each end;     |
|                          | not followed.                                                  |
| 4WD Track c1990          | Possibly illegal fishermen's track or cave access              |
| Leura Gap Trail c1960s   | Foot Track - 1960s f/t possibly follows early stock route      |
| Leura Gap Trail c1920-80 | Foot Track - 1960s f/t follows early stock/bridle route Cotter |
|                          | Hut-Coolmine                                                   |
| Un-named Track           | Clearing/trail below main track ?                              |
| Un-named Track           | Track - Spencers Hut access - approximate location             |
| Un-named Track           | Route - Black Mt Mine access - approximate location            |
| Kiandra Road 1850-90     | Track - c1850s road Kiandra-Rules Point-Tumut                  |
| Dray Track/Stock route   | Route                                                          |
| 1881-1940s               |                                                                |
| Dray Track/Stock route   | Route - Main track & stock route Long Plain - Brindabella      |
| 1881-1940s               |                                                                |
| Un-named Track           | Route                                                          |
| Dray Track/Stock route   | Route                                                          |
| 1881-c1940               |                                                                |
| Stock route/Bridle Track | Historical route - Stock route Tumut to Yarrangobilly up to    |
| 1870-90s                 | 1890                                                           |
| Bridle Track c1870-1910  | Historical route                                               |
|                          | Not shown on parish map 1922                                   |
| Bridle Track c1890-1920  | Historical route                                               |
| Bridle Track c1890-1920  | Historical route                                               |
| Bridle Track c1920-1960s | Foot Track - approximate location - possibly aligns to         |
|                          | current bridle track - not investigated                        |
| Bridle Track c1920-40s   | Route                                                          |
| Dray Track/Stock route   | Track - Main track & stock route Long Plain - Brindabella      |
| 1881-1970                |                                                                |
| 1001 1010                | ]                                                              |

| Track name                                   | Notes                                                                      |
|----------------------------------------------|----------------------------------------------------------------------------|
| Dray Track/Stock route                       | Track                                                                      |
| c1940s-1970                                  |                                                                            |
| Un-named Track                               | Track                                                                      |
| Dray Track c1930-60                          | Track - Probably aligns to earlier bridle track                            |
| Dray Track c1930-60                          | Track                                                                      |
| Kiandra Rd 1850-90 Stock                     | Track - c1850s road Kiandra-Rules Point-Tumut                              |
| route 1850-1970                              |                                                                            |
| Un-named Track                               | Track                                                                      |
| Un-named Track                               | Track                                                                      |
| Track c1970s                                 | Track - Possibly follows earlier track to c1880 Long Plain                 |
|                                              | Station                                                                    |
| Bridle/dray Track c1880-                     | Historical route - approximate route bridle/dray track                     |
| 1950s                                        | linking Tantangara-Long Plain Stations                                     |
| Survey Track c1960                           | Track                                                                      |
| Survey Track c1960                           | Track                                                                      |
| Un-named Track                               | Track                                                                      |
| Un-named Track                               | Track                                                                      |
| Track c1950s                                 | Track                                                                      |
| Bridle Track c1920-1960s                     | Foot Track - approximate location - possibly aligns to                     |
| D:11 / 1000 1000                             | current bridle track - not investigated                                    |
| Bridle Track c1920-1960s                     | Foot Track - approximate location - possibly aligns to                     |
|                                              | current bridle track - not investigated                                    |
| Un-named Track                               | Track                                                                      |
| Un-named Track                               | Track                                                                      |
| Track c1950-60s                              | Track                                                                      |
| Kiandra-Tantangara Dray<br>Track c1850-1960s | Track                                                                      |
| Track c1930-60s                              | Track                                                                      |
| Dray Track c1850-1950s                       | Route - Dray Track c1850-1950s                                             |
| Un-named Track                               | Unsealed Road - Tantangara SMA Camp                                        |
| Un-named Track                               |                                                                            |
| Un-named Track                               | Unsealed Road - Tantangara SMA Camp<br>Unsealed Road - Tantangara SMA Camp |
| Un-named Track                               |                                                                            |
| Track c1920-60s                              | Track - Tantangara SMA Camp<br>Track                                       |
| Un-named Track                               | Track                                                                      |
| Bridle Track 1890-1960s                      | Foot Track                                                                 |
| Un-named Track                               | Foot Track                                                                 |
| Bridle Track 1950-60s                        | Foot Track                                                                 |
| Track c1920-60s                              | Foot Track                                                                 |
| Un-named Track                               | Track                                                                      |
| Un-named Track                               | Foot Track                                                                 |
| Un-named Track                               | Track                                                                      |
| Un-named Track                               | Track                                                                      |
| Commissioners Gully Track                    | Track                                                                      |
| Track 1920-30s                               | Route - mostly tracked GPS                                                 |
| Track 1920-308                               | Track                                                                      |
| Bridle Track c1920-60s                       | Foot Track                                                                 |
| Bridle Track c1920-60s                       | Foot Track                                                                 |
| DITUIE 11ack 01920-008                       | TUUL ITAUK                                                                 |

New South Wales Archaeology Pty Ltd

| Track name                | Notes                                         |
|---------------------------|-----------------------------------------------|
| Bridle Track c1920-60s    | Foot Track                                    |
| Un-named Track            | Foot Track                                    |
| Dray Track/Stock Route    | Track                                         |
| 1917-60                   |                                               |
| Un-named Track            | Unsealed Road - Tumut Ponds SMA Camp          |
| Un-named Track            | Track - Cabramurra Township                   |
| Un-named Track            | Foot Track - Cabramurra Township              |
| Un-named Track            | Foot Track                                    |
| Un-named Track            | Track - Powerline Track - Cabramurra Township |
| Un-named Track            | Unsealed Road - Tumut 1                       |
| Un-named Track            | Foot Track - Tumut 1                          |
| Un-named Track            | Unsealed Road - Tumut 1                       |
| Un-named Track            | Unsealed Road - Tumut 1                       |
| Un-named Track            | Unsealed Road - Tumut 1                       |
| Un-named Track            | Unsealed Road - Tumut 1                       |
| SMA Track c1950-60s       | Foot Track - Tumut 1                          |
| SMA Bridle Track c1950-   | Foot Track - Tumut Ponds                      |
| 60s                       |                                               |
| Un-named Track            | Unsealed Road                                 |
| Un-named Track            | Foot Track                                    |
| Bridle Track c1950-60s    | Foot Track                                    |
| Dray Track c1890          | Track                                         |
| Un-named Track            | Foot Track                                    |
| Un-named Track            | Foot Track                                    |
| Miners/Bridle Track 1890s | Track                                         |
| Stock Route 1917-60       |                                               |
| Survey (?) Track c1950-60 | Track                                         |
| Un-named Track            | Foot Track                                    |
| Un-named Track            | Track                                         |
| Un-named Track            | Foot Track                                    |
| 3 Mile Track c1860s-1960s | Unsealed Road                                 |
| Bridle Track c1920-70s    | Foot Track                                    |
| Un-named Track            | Route                                         |
| Bridle Track c1910-60     | Foot Track                                    |
| Bridle track c1900        | Historical route                              |
| Bridle track c1900        | Historical route                              |
| Un-named Track            | Unsealed Road                                 |
| Track c1960s              | Track                                         |
| 4WD Track c1958           | Track                                         |
| 4WD Track c1955           | Track                                         |
| Un-named Track            | Track                                         |
| Un-named Track            | Track - Track c1960                           |
| Track c1960               | Track                                         |
| Road c1955                | Track                                         |
| Un-named Track            | Track                                         |

New South Wales Archaeology Pty Ltd

September 2019

| Track name               | Notes                                                        |
|--------------------------|--------------------------------------------------------------|
| Track c1960              | Track                                                        |
| Track c1890-1960s        | Track                                                        |
| Track c1960              | Track                                                        |
| Race?/Track c1960        | Track                                                        |
| Track c1960              | Track                                                        |
| Track c1960              | Track                                                        |
| Track c1940-60s          | Track                                                        |
| Un-named Track           | Foot Track                                                   |
| 4WD Track c1952          | Track                                                        |
| 4WD Track c1950s         | Track                                                        |
| Un-named Track           | Unsealed Road                                                |
| Bridle Track c1950s      | Foot Track - Not shown SnLse c1943                           |
| Un-named Track           | Track                                                        |
| Un-named Track           | Track                                                        |
| Un-named Track           | Track                                                        |
| HWY c1920-70             | Unsealed Road - Early 20 <sup>th</sup> century Snowy Mts Hwy |
|                          | alignment                                                    |
| HWY c1920-70             | Unsealed Road - Early 20 <sup>th</sup> century Snowy Mts Hwy |
|                          | alignment                                                    |
| Un-named Track           | Unsealed Road - Original Snowy Mts Hwy alignment             |
| Snowy Mts Hwy 1890-1970s | Unsealed Road - Original Snowy Mts Hwy alignment             |
| Un-named Track           | Track                                                        |
| Survey(?) Track c1960    | Track                                                        |
| Survey(?) Track c1960    | Track                                                        |
| Survey(?) Track c1960    | Track                                                        |
| Un-named Track           | Track                                                        |

| Track name                | Notes                                           |
|---------------------------|-------------------------------------------------|
| Un-named Track            | Track                                           |
| Un-named Track            | Unsealed Road                                   |
| Un-named Track            | Track - Lobs Hole                               |
| Un-named Track            | Track                                           |
| Un-named Track            | Track                                           |
| Un-named Track            | Unsealed Road                                   |
| Un-named Track            | Track                                           |
| Un-named Track            | Unsealed Road                                   |
| Un-named Track            | Unsealed Road                                   |
| Bridle Track              | Foot Track                                      |
| Survey Track 1950-60      | Track - SMA hydrological survey track c1960     |
| Survey Track 1950-60      | Track - SMA survey track c1960; Stream Guage on |
|                           | Pinchgut                                        |
| Un-named Track            | Unsealed Road                                   |
| Un-named Track            | Track                                           |
| Un-named Track            | Track - Speculative alignment                   |
| Un-named Track            | Foot Track                                      |
| Un-named Track            | Track                                           |
| Un-named Track            | Track                                           |
| Un-named Track            | Foot Track                                      |
| Bridle Track c1910-40     | Route                                           |
| Un-named Track            | Foot Track                                      |
| Powerline Track           | Track                                           |
| Un-named Track            | Track                                           |
| Un-named Track            | Track                                           |
| Un-named Track            | Track                                           |
| Un-named Track            | Track                                           |
| Survey (?) Track c1950-60 | Track                                           |
| Dray Track c1890-1960     | Track                                           |
| Dray Track c1890-1960     | Track                                           |
| Un-named Track            | Foot Track                                      |
| Bridle Track c1960        | Foot Track                                      |
| Bridle Track c1850        | Foot Track                                      |
| Stockroute 1877           |                                                 |
| Un-named Track            | Foot Track                                      |
| Un-named Track            | Track                                           |

| Stockroute 1877<br>Un-named Track<br>Un-named Track | Track                                            |
|-----------------------------------------------------|--------------------------------------------------|
| Un-named Track<br>Un-named Track                    | ml.                                              |
| Un-named Track<br>Un-named Track                    | σ                                                |
|                                                     | Track                                            |
|                                                     | Track                                            |
| Un-named Track                                      | Unsealed Road                                    |
|                                                     | Unsealed Road - Original Snowy Mts Hwy alignment |
|                                                     | Track                                            |
|                                                     | Track                                            |
|                                                     | Track                                            |
|                                                     | Unsealed Road - Original Snowy Mts Hwy alignment |
|                                                     | Route                                            |
|                                                     | Route                                            |
|                                                     | Route                                            |
|                                                     | Track                                            |
| c1890-1960s                                         |                                                  |
|                                                     | Route                                            |
|                                                     | Route                                            |
|                                                     | Route                                            |
|                                                     | Route                                            |
|                                                     | Track                                            |
| Un-named Track                                      | Track                                            |
|                                                     | Track                                            |
| Bridle Track c1890s                                 | Track                                            |
|                                                     | Route                                            |
| c1890                                               |                                                  |
| Kiandra - Rules Point Rd                            | Unsealed Road                                    |
| c1890-1960                                          |                                                  |
| Un-named Track                                      | Track                                            |
| _                                                   | Route                                            |
| Bridle track 1890-1960s                             | Foot Track                                       |
| Un-named Track                                      | Track                                            |
| Dray Track c1890-1950s                              | Route                                            |
| •                                                   | Unsealed Road                                    |
| 1960                                                |                                                  |
| Un-named Track                                      | Unsealed Road - Old Kiandra Road c1850-1960      |
| Track c1940                                         | Track                                            |
| Un-named Track                                      | Foot Track                                       |
| Bridle Track c1890-1920s                            | hroute                                           |
| Bridle Track c1880-1940                             | Route                                            |
| Track c1960                                         | Track                                            |

| Track name              | Notes                                       |
|-------------------------|---------------------------------------------|
| Un-named Track          | Route                                       |
| Bridle Track c1940s     | Route                                       |
| Un-named Track          | Route                                       |
| Un-named Track          | Track                                       |
| Bridle Track C19th?     | Route                                       |
| Un-named Track          | Track                                       |
| Un-named Track          | Track                                       |
| Un-named Track          | Route                                       |
| Un-named Track          | Track c1960                                 |
| Un-named Track          | Track                                       |
| Un-named Track          | Track                                       |
| Rd c1860                | Historical route - c1860 Yarrangobilly Road |
| Un-named Track          | Route                                       |
| Un-named Track          | Route                                       |
| Un-named Track          | Track                                       |
| Un-named Track          | Track                                       |
| Un-named Track          | Route                                       |
| Un-named Track          | Unsealed Road                               |
| Snowy Mts Hwy 1950s-70s | Unsealed Road                               |
| Un-named Track          | Unsealed Road                               |
| Un-named Track          | Track                                       |
| Un-named Track          | Track                                       |
| Un-named Track          | Track                                       |
| Un-named Track          | Foot Track                                  |
| Un-named Track          | Track                                       |
| Bridle Track c1920-60s  | Foot Track                                  |
| Un-named Track          | Track                                       |
| Un-named Track          | Track                                       |
| Un-named Track          | Unsealed Road                               |
| Snowy Mts Hwy 1890-1970 | Unsealed Road                               |
| Un-named Track          | Track                                       |
| Un-named Track          | Unsealed Road                               |
| Un-named Track          | Unsealed Road                               |
| Snowy Mts Hwy 1890-1940 | Route                                       |
| Un-named Track          | Track                                       |
| Un-named Track          | Track                                       |
| Track 1960s             | Track                                       |
| Un-named Track          | Track                                       |
| Un-named Track          | Track                                       |
| Un-named Track          | Track                                       |
| Foot/Bridle Track       | Foot Track                                  |
| Un-named Track          | Track                                       |
| Bridle Track 1940s?     | Foot Track                                  |
| Un-named Track          | Track                                       |

New South Wales Archaeology Pty Ltd

September 2019

| Track name                 | Notes            |
|----------------------------|------------------|
| Un-named Track             | Track            |
| Un-named Track             | Track            |
| Denison - Kiandra Rd 1860s | Route            |
| West Denison Surveyed      | Historical route |
| Streets                    |                  |
| Un-named Track             | Route            |
| Un-named Track             | Route            |
| Un-named Track             | Track            |
| Un-named Track             | Track            |
| Bridle Track 1870s-1940s   | Route            |
| Un-named Track             | Route            |
| Powerline Track c1960      | Route            |
| Un-named Track             | Track            |
| SGS Track c1955            | Track            |
| Track ?                    | Track            |
| Un-named Track             | Unsealed Road    |
| Un-named Track             | Track            |
| Kiandra-Tumut Rd 1860-     | Unsealed Road    |
| 1970                       |                  |
| Un-named Track             | Track            |
| Un-named Track             | Track            |
| Kiandra-Tantangara Track   | Track            |
| c1850                      |                  |
| Un-named Track             | Track            |
| Track 1940s                | Route            |
| Denison - Kiandra Rd       | Route            |
| c1860-1930                 |                  |
| Un-named Track             | Track            |
| Un-named Track             | Route            |
| Un-named Track             | Foot Track       |
| 3 Mile Track 1860s-1940    | Route            |
| Un-named Track             | Foot Track       |
| Un-named Track             | Route            |
| Track 1940s-60s            | Track            |
| Un-named Track             | Foot Track       |
| Un-named Track             | Foot Track       |
| Un-named Track             | Track            |
| 3 Mile Camp Rd 1950s       | Unsealed Road    |
| Un-named Track             | Unsealed Road    |
| Un-named Track             | Unsealed Road    |
| Un-named Track             | Unsealed Road    |

September 2019

| Track name               | Notes               |
|--------------------------|---------------------|
| Un-named Track           | Route               |
| Un-named Track           | Route               |
| Un-named Track           | Route               |
| Bridle Track c1890-1960  | Foot Track          |
| Bridle Track c1890-1960s | Foot Track          |
| Un-named Track           | Foot Track          |
| Un-named Track           | Route - Lorna Doone |
| Lorna Doone Track 1920s  | Route               |