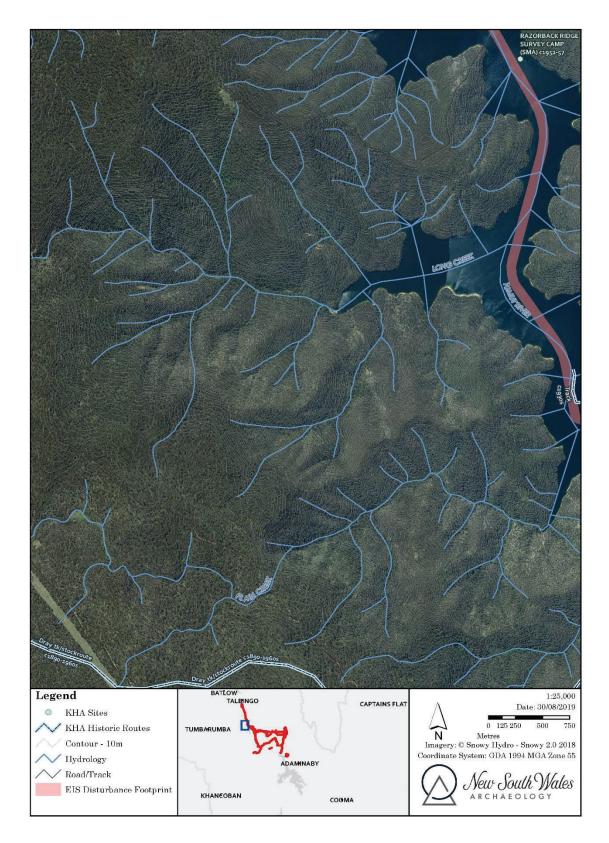

### Talbingo

Lobs Hole Ravine

Lobs Hole Ravine

Lobs Hole Road

Marica

Kings Cross Road

Kings Cross Road

Link Road and Kiandra