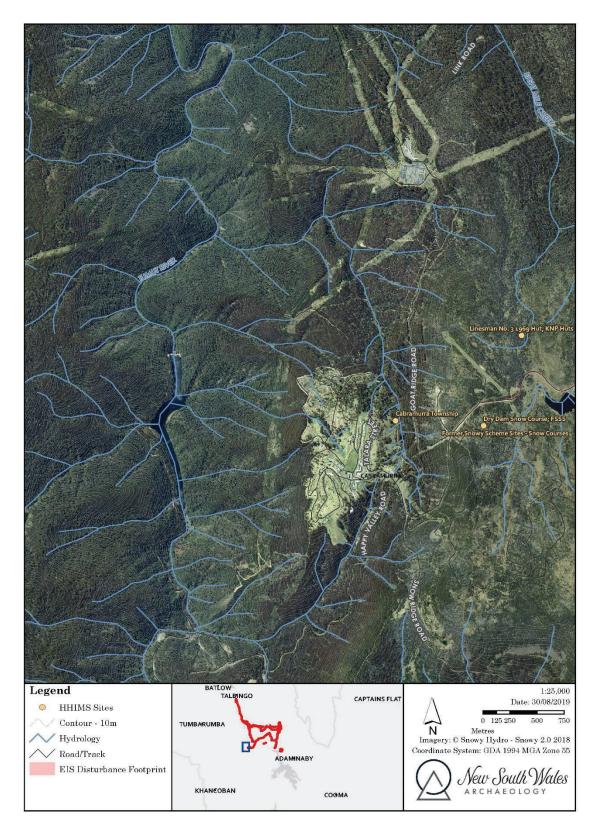

### Tantangara Dam

Lobs Hole Road and Three Mile Dam

Kings Cross Road

Kings Cross Road