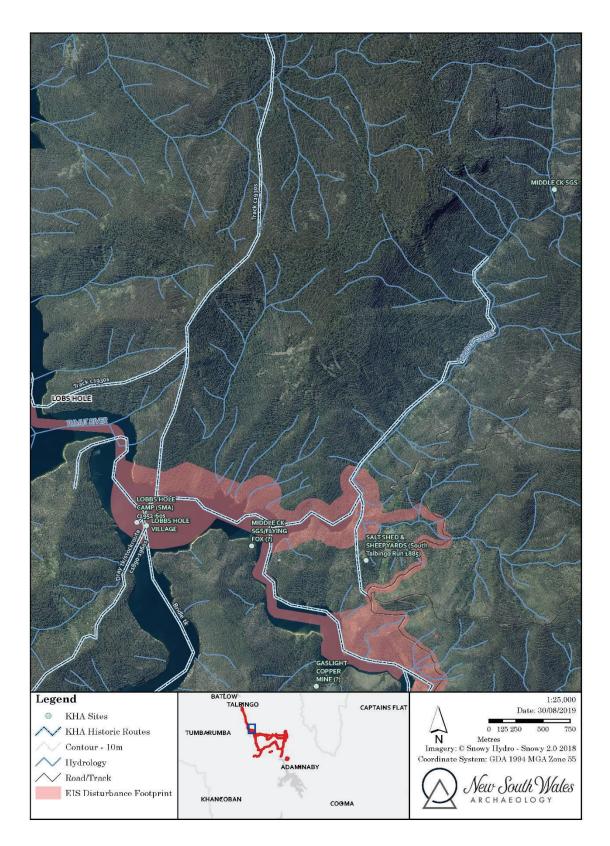

### Talbingo

Lobs Hole Ravine

Lobs Hole Ravine

Lobs Hole Road

Marica

Kings Cross Road

Kings Cross Road

Link Road and Kiandra