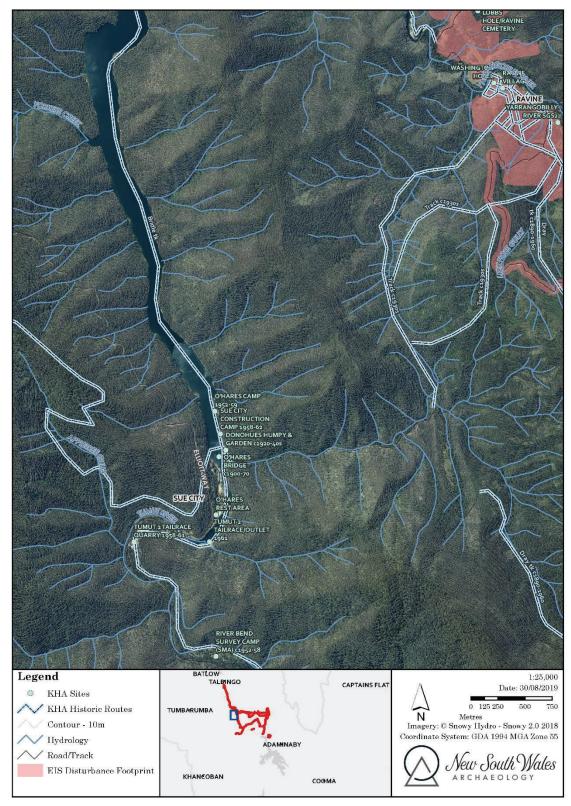

### Talbingo

### Talbingo

Lobs Hole Ravine

Lobs Hole Ravine

Lobs Hole Road

Marica

Kings Cross Road

Kings Cross Road

Link Road and Kiandra