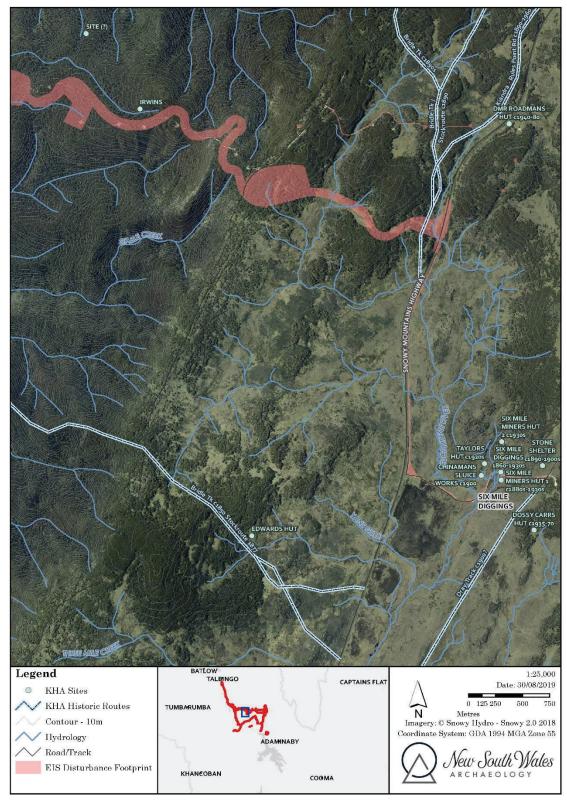

### Talbingo

Lobs Hole Ravine

Lobs Hole Ravine

Lobs Hole Road

Marica

Kings Cross Road

Kings Cross Road

Link Road and Kiandra