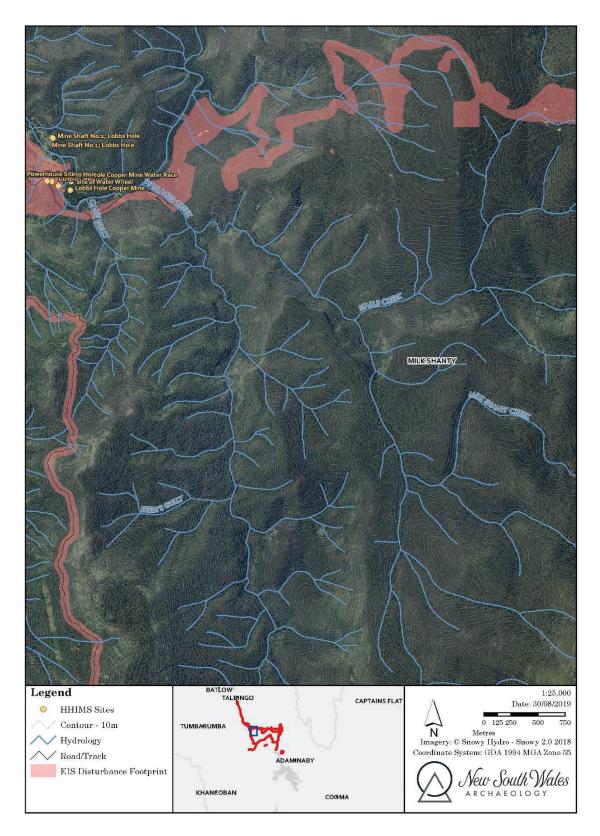

### Talbingo

Lobs Hole Ravine

Lobs Hole Ravine

Lobs Hole Road

Marica

Kings Cross Road

Kings Cross Road

Link Road and Kiandra

# ANNEXURE 3 MAPPING: HISTORIC HERITAGE ITEMS HHIMS LIST

Lobs Hole Ravine

Lobs Hole

Nungar Creek Fire Trail