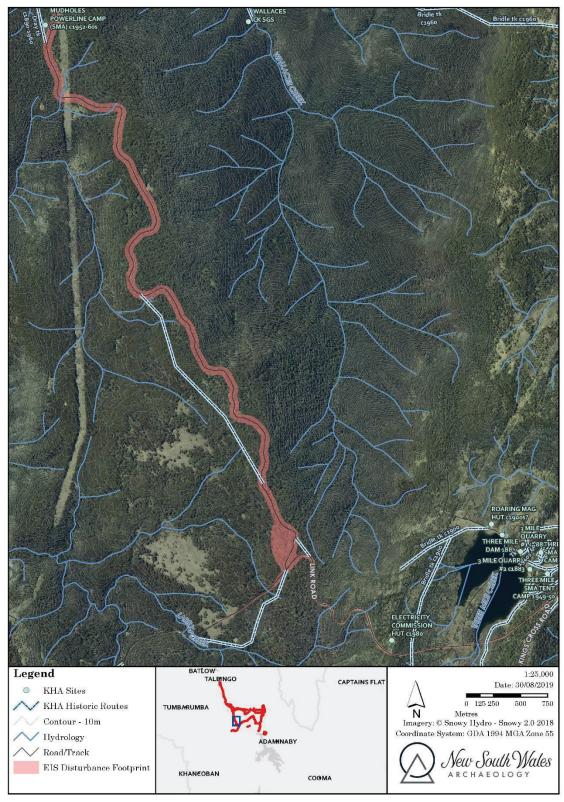

Nungar Creek Trail

Rocky Plains

Nungar Creek Trail

Gooandra Fire Trail

Nungar Creek Fire Trail

Tantangara Dam

Tantangara Dam

Tantangara Road