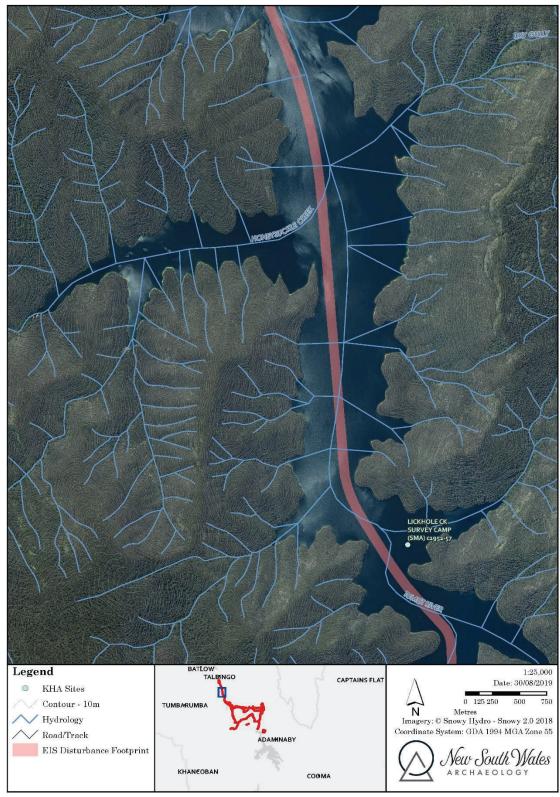

### Talbingo

Lobs Hole Ravine

Lobs Hole Ravine

Lobs Hole Road

Marica

Kings Cross Road

Kings Cross Road

Link Road and Kiandra