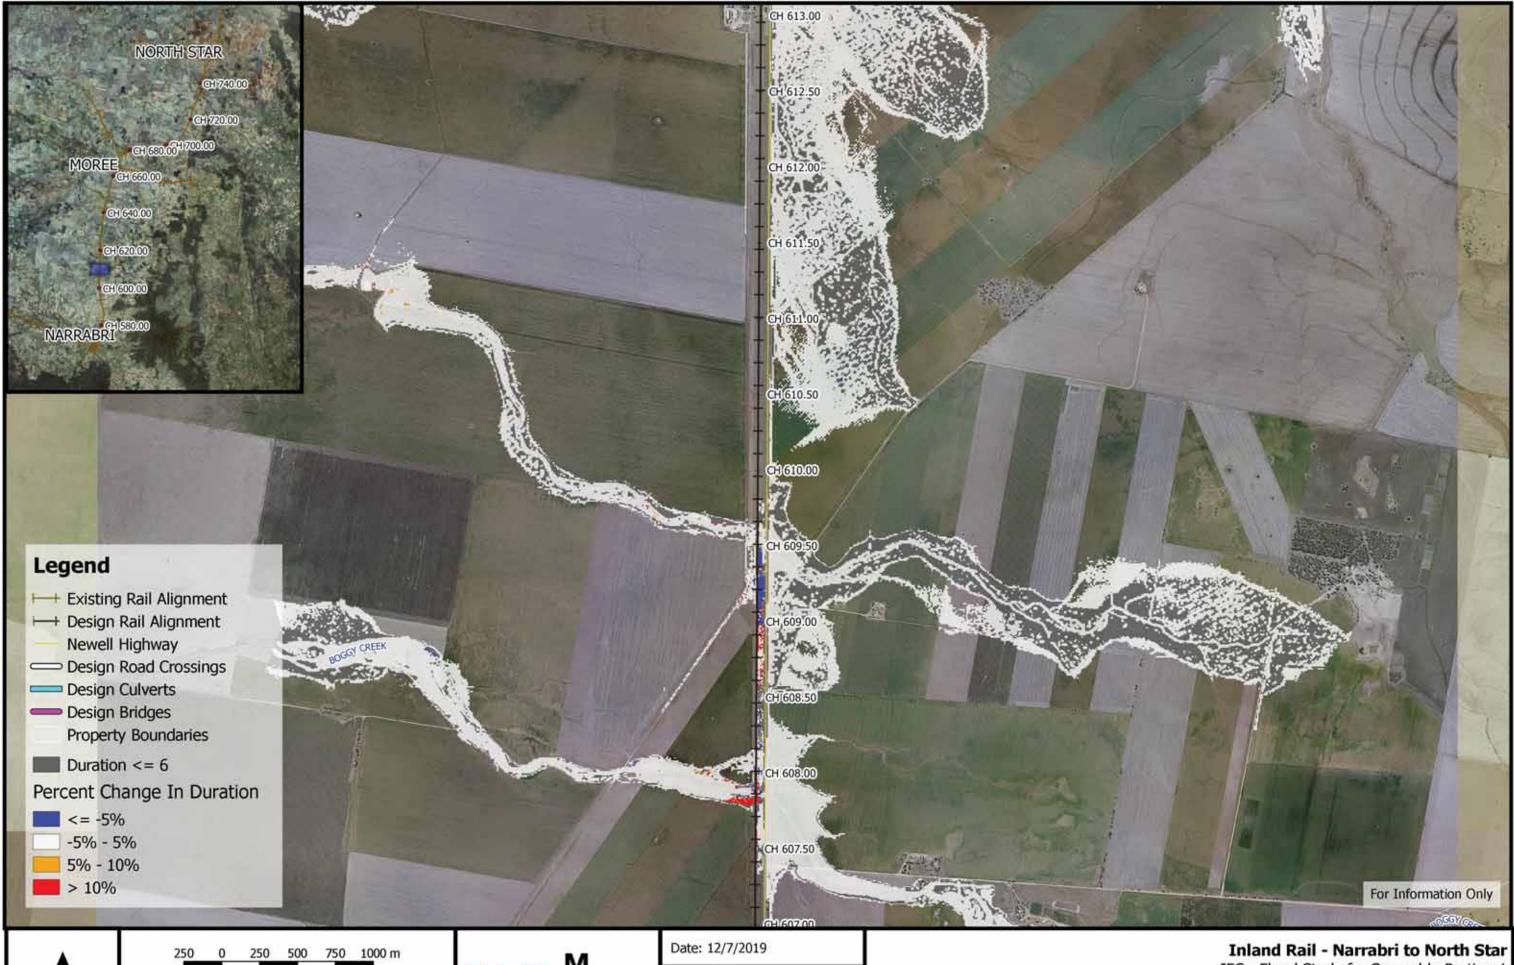

## Flood Study Report

Attachment C Design Conditions Flood Impact Maps

▶ Flood Duration Change 0.05% AEP: *Figures DE0.05DC1 to DE0.05DC377* 

NARRABRI TO NORTH STAR SUBMISSIONS PREFERRED INFRASTRUCTURE REPORT

Aerial Source: NSW Six Map Scale ratio correct when printed at A3

MACDONALD

Rev A: For Information Only

Prepared By: StephensK

IFC - Flood Study for Separable Portion 1

Figure DE0.05D8

0.05% AEP Percentage Change In Duration For Flood Depths > 200mm - CH 610.00