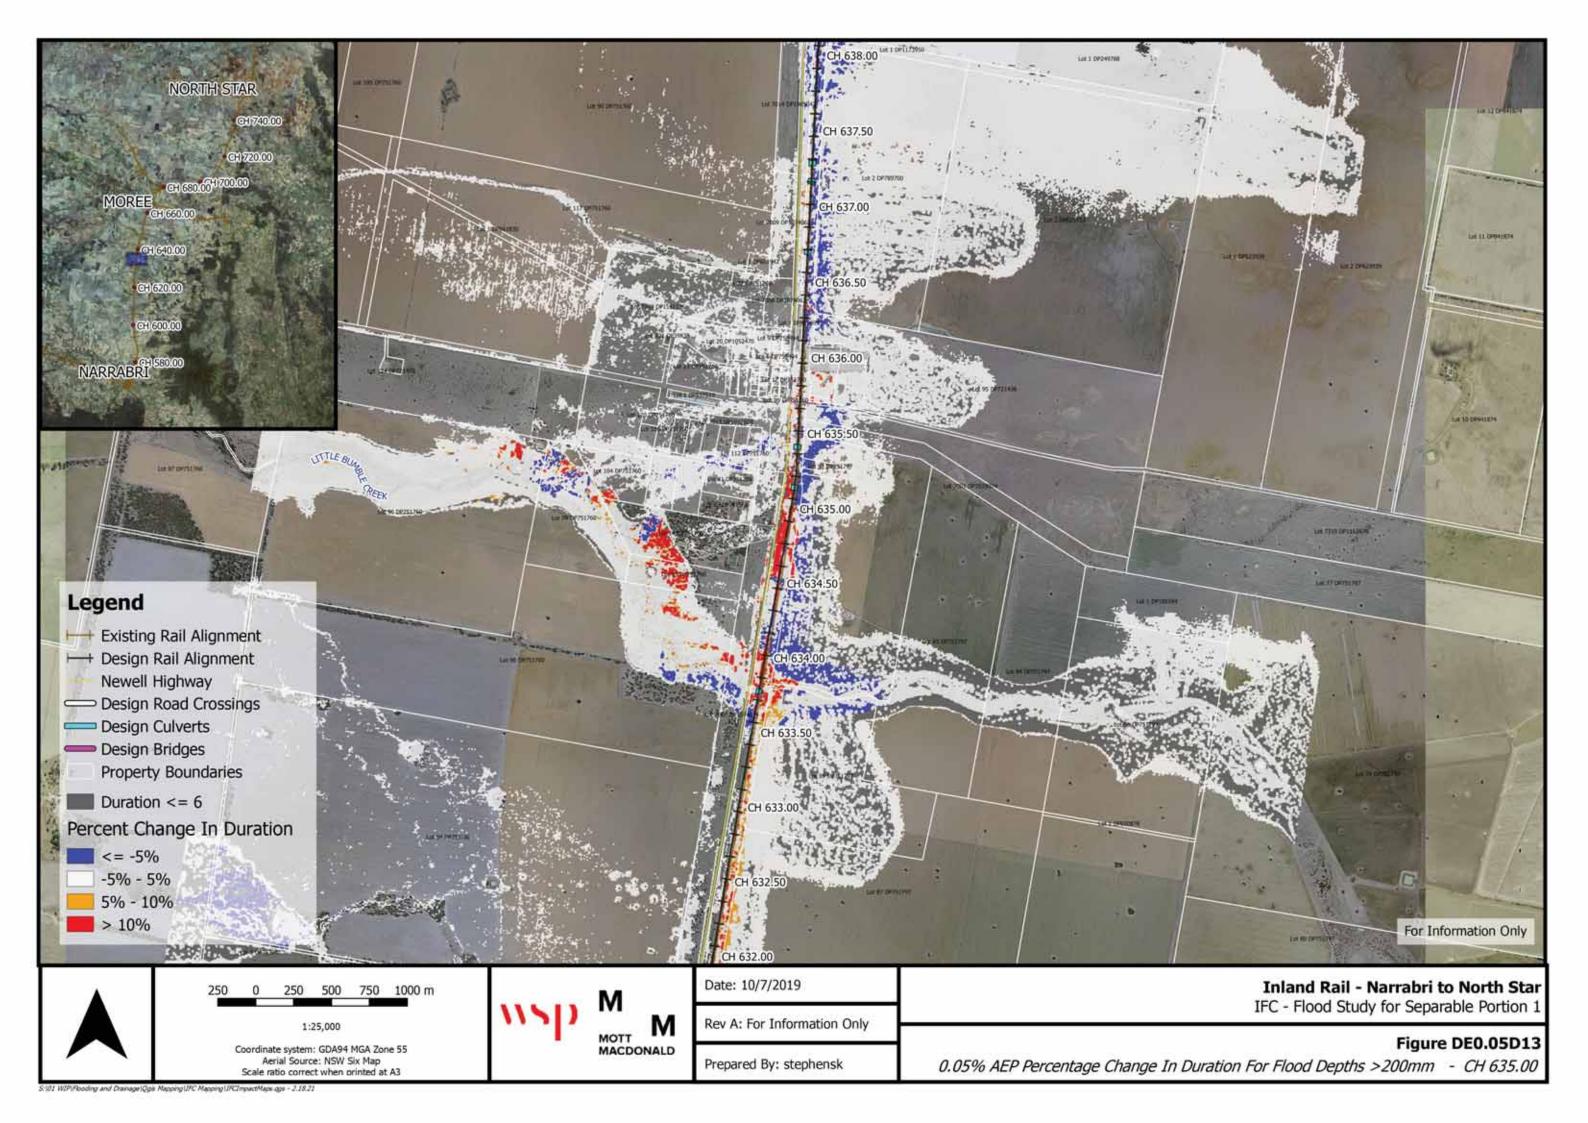

5D6

0.05% AEP Percentage Change In Duration For Flood Depths > 200mm - CH 600.00



F. 112/Sunway DUR IDNS 1101 WIPIFlooding and Dainase/Date Harring UR: Harring URC Impactifiance one - 2.18.12



Aerial Source: NSW Six Map Scale ratio correct when printed at A3

MACDONALD

Rev A: For Information Only

Prepared By: StephensK

IFC - Flood Study for Separable Portion 1

Figure DE0.05D8

0.05% AEP Percentage Change In Duration For Flood Depths > 200mm - CH 610.00

1:25,000

Coordinate system: GDA94 MGA Zone 55



E:\12dSynergs\2\UR N2NS\_1\01\WIP\Flooding\ and Drainage\Qgis\ Happing\UFC\ Happing\UFC\ ImpactHaps.ags - 2.18.17





MACDONALD

Rev A: For Information Only

Prepared By: StephensK

Figure DE0.05D10

0.05% AEP Percentage Change In Duration For Flood Depths > 200mm - CH 620.00