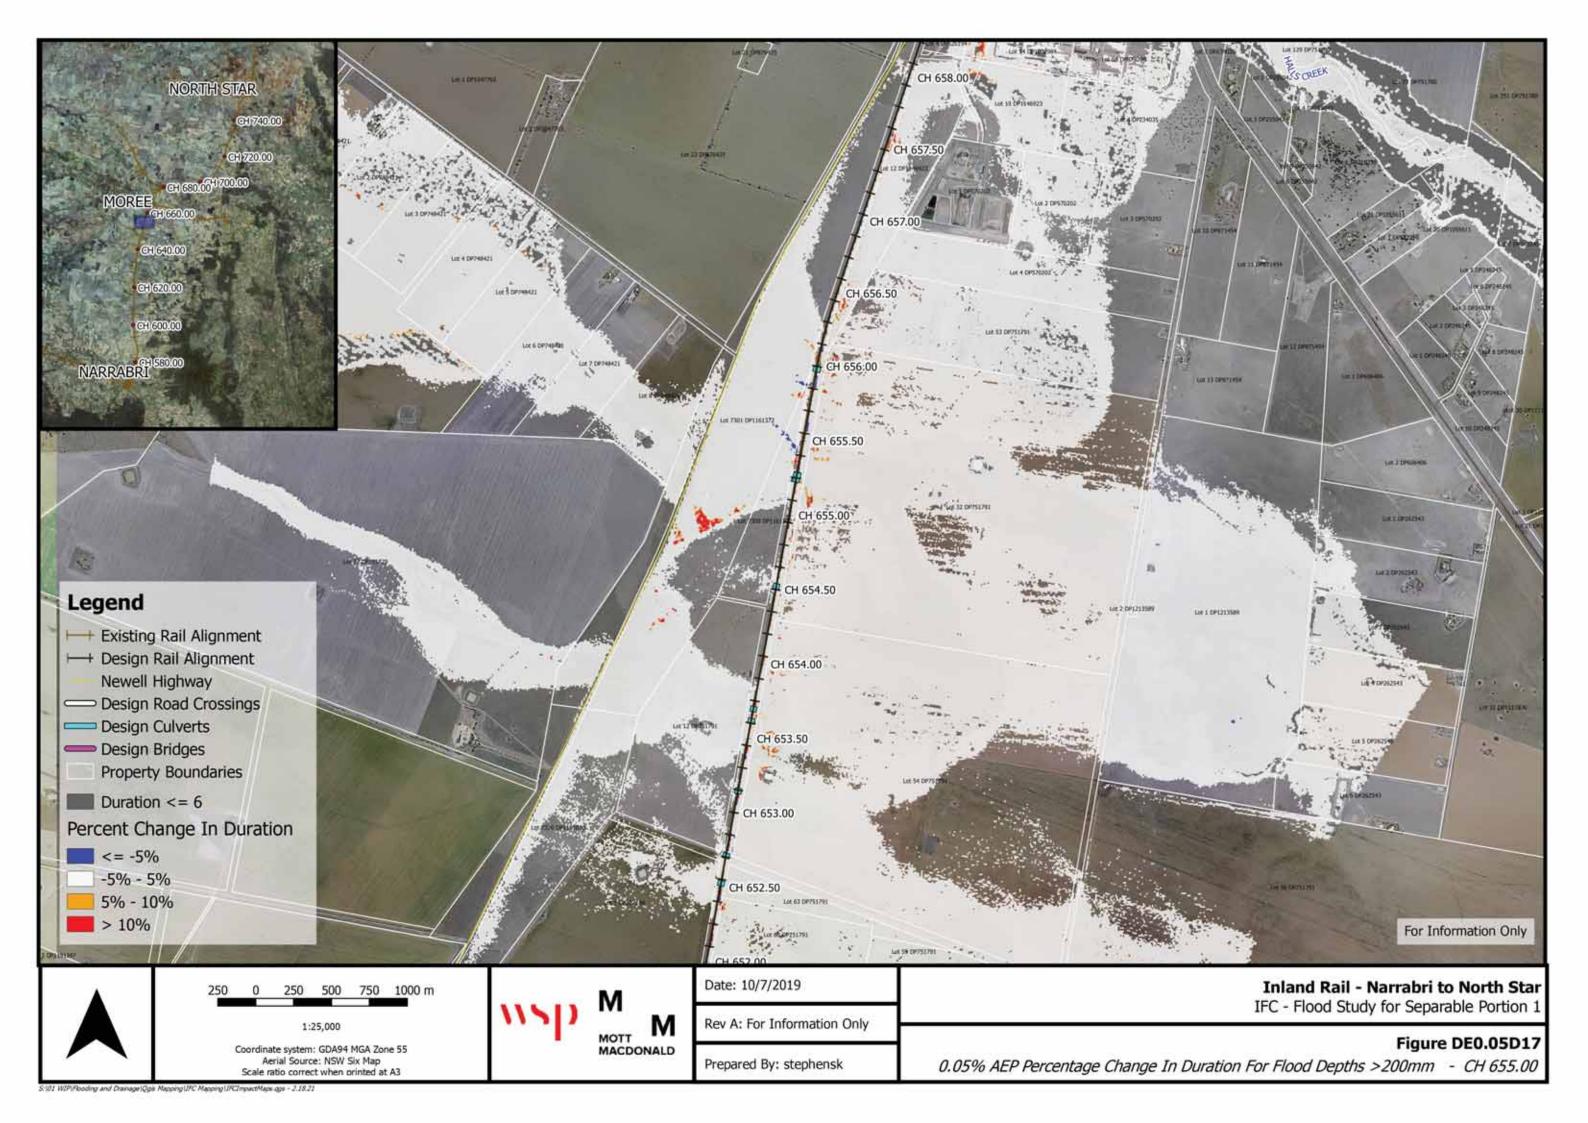

Figure DE0.05D10

0.05% AEP Percentage Change In Duration For Flood Depths > 200mm - CH 620.00