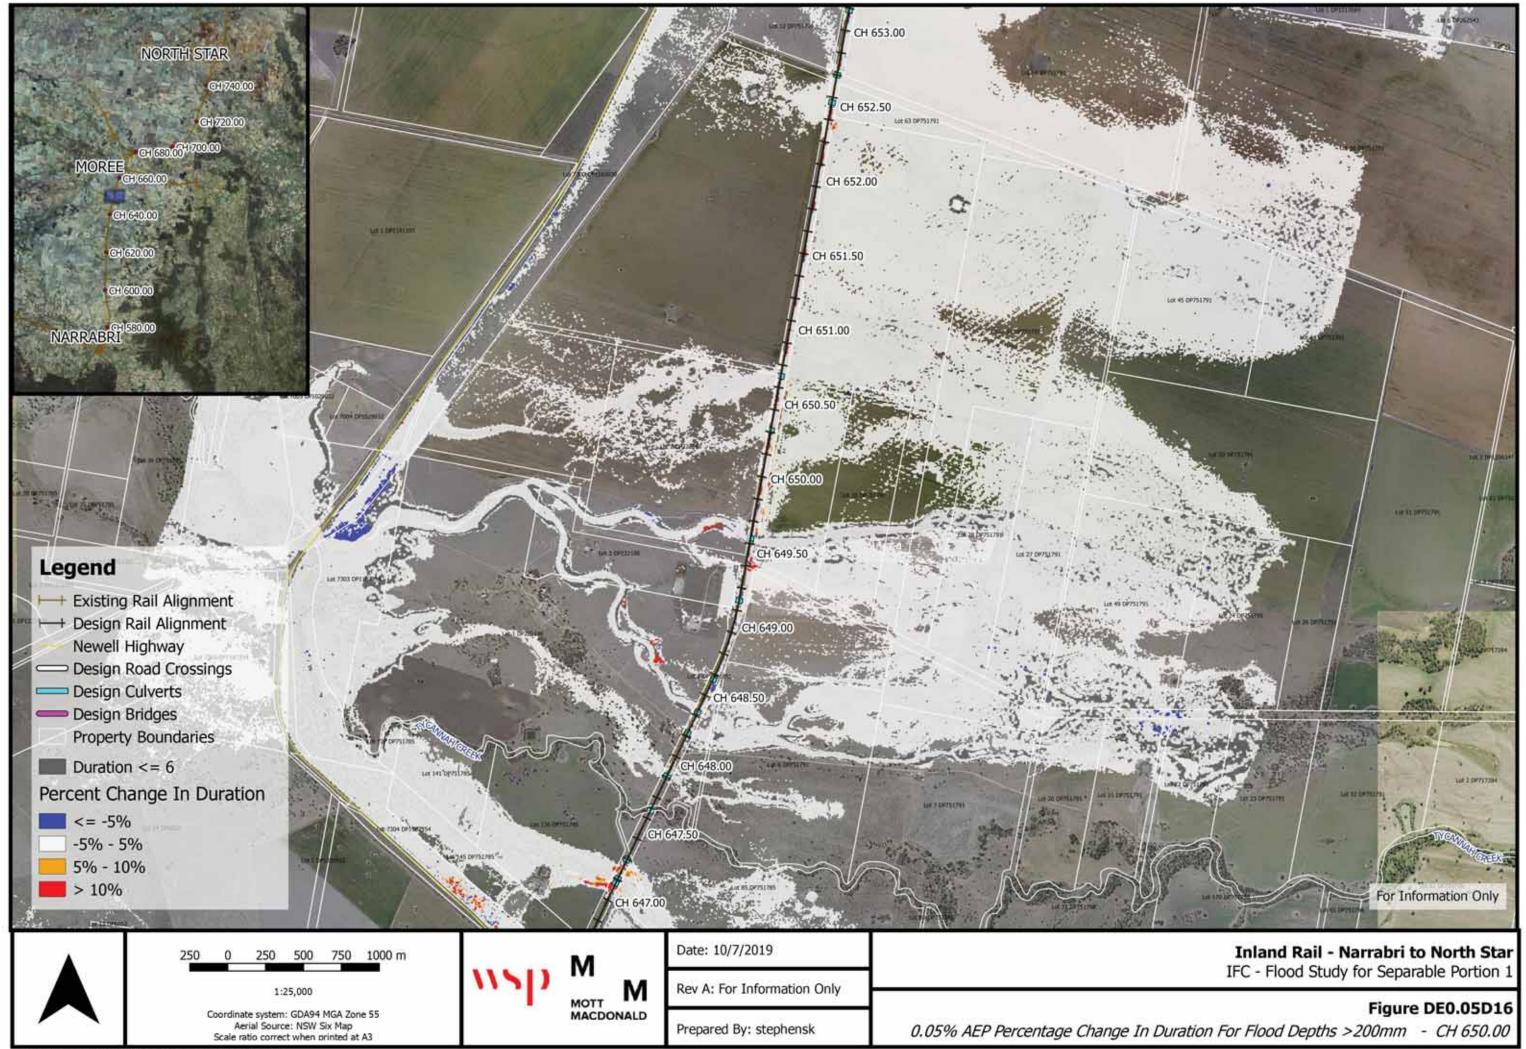

Figure DE0.05D10

0.05% AEP Percentage Change In Duration For Flood Depths > 200mm - CH 620.00