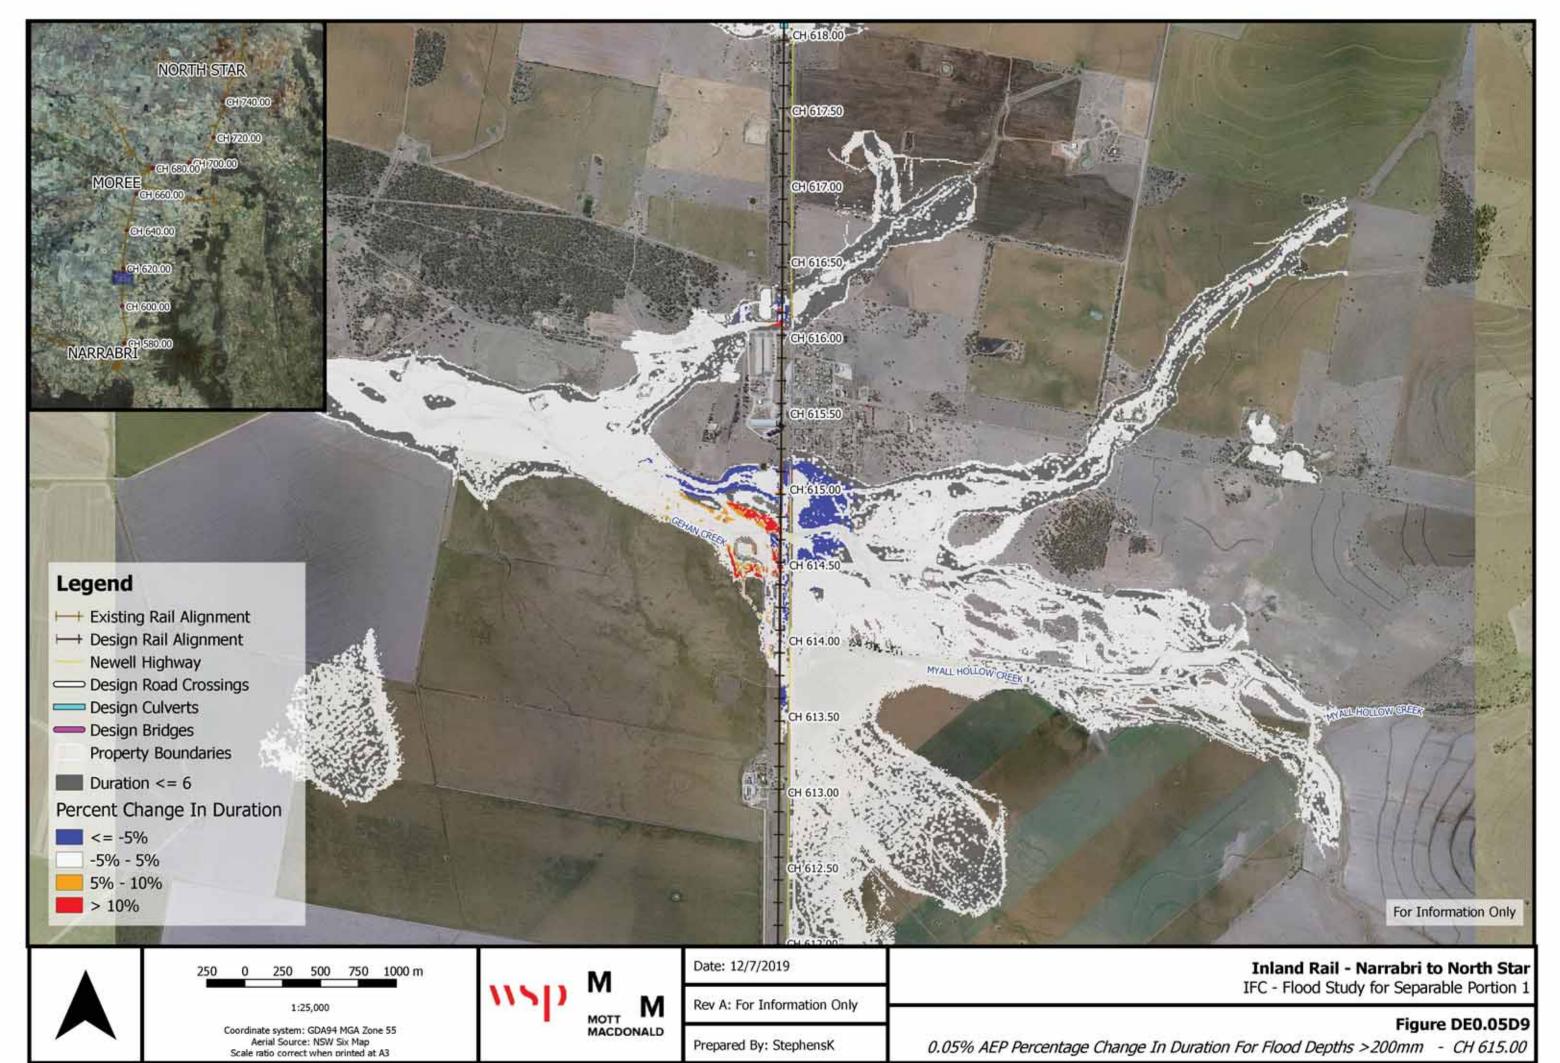

Aerial Source: NSW Six Map Scale ratio correct when printed at A3

MACDONALD

Rev A: For Information Only

Prepared By: StephensK

IFC - Flood Study for Separable Portion 1

Figure DE0.05D8

0.05% AEP Percentage Change In Duration For Flood Depths > 200mm - CH 610.00