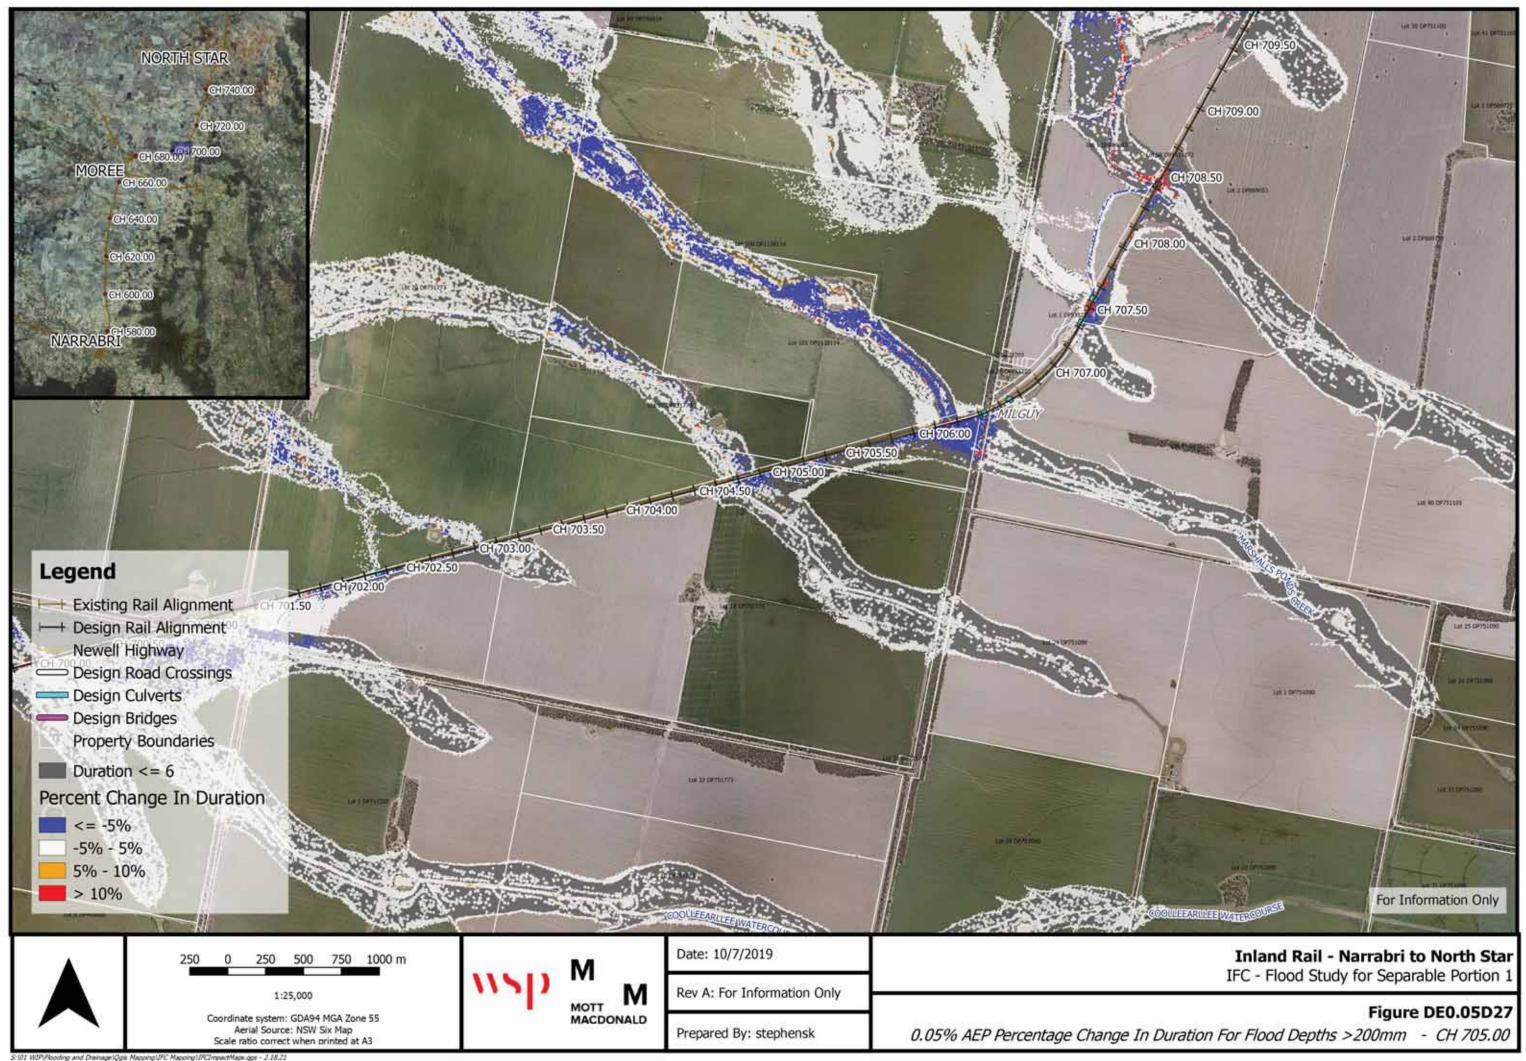

ange In Duration For Flood Depths > 200mm - CH 600.00



F. 112/Sunway DUR IDNS 1101 WIPIFlooding and Dainase/Date Harring UR: Harring URC Impactifiance one - 2.18.12



Aerial Source: NSW Six Map Scale ratio correct when printed at A3

MACDONALD

Rev A: For Information Only

Prepared By: StephensK

IFC - Flood Study for Separable Portion 1

Figure DE0.05D8

0.05% AEP Percentage Change In Duration For Flood Depths > 200mm - CH 610.00

1:25,000

Coordinate system: GDA94 MGA Zone 55



E:\12dSynergs\2\UR N2NS\_1\01\WIP\Flooding\ and Drainage\Qgis\ Happing\UFC\ Happing\UFC\ ImpactHaps.ags - 2.18.17





MACDONALD

Rev A: For Information Only

Prepared By: StephensK

Figure DE0.05D10

0.05% AEP Percentage Change In Duration For Flood Depths > 200mm - CH 620.00