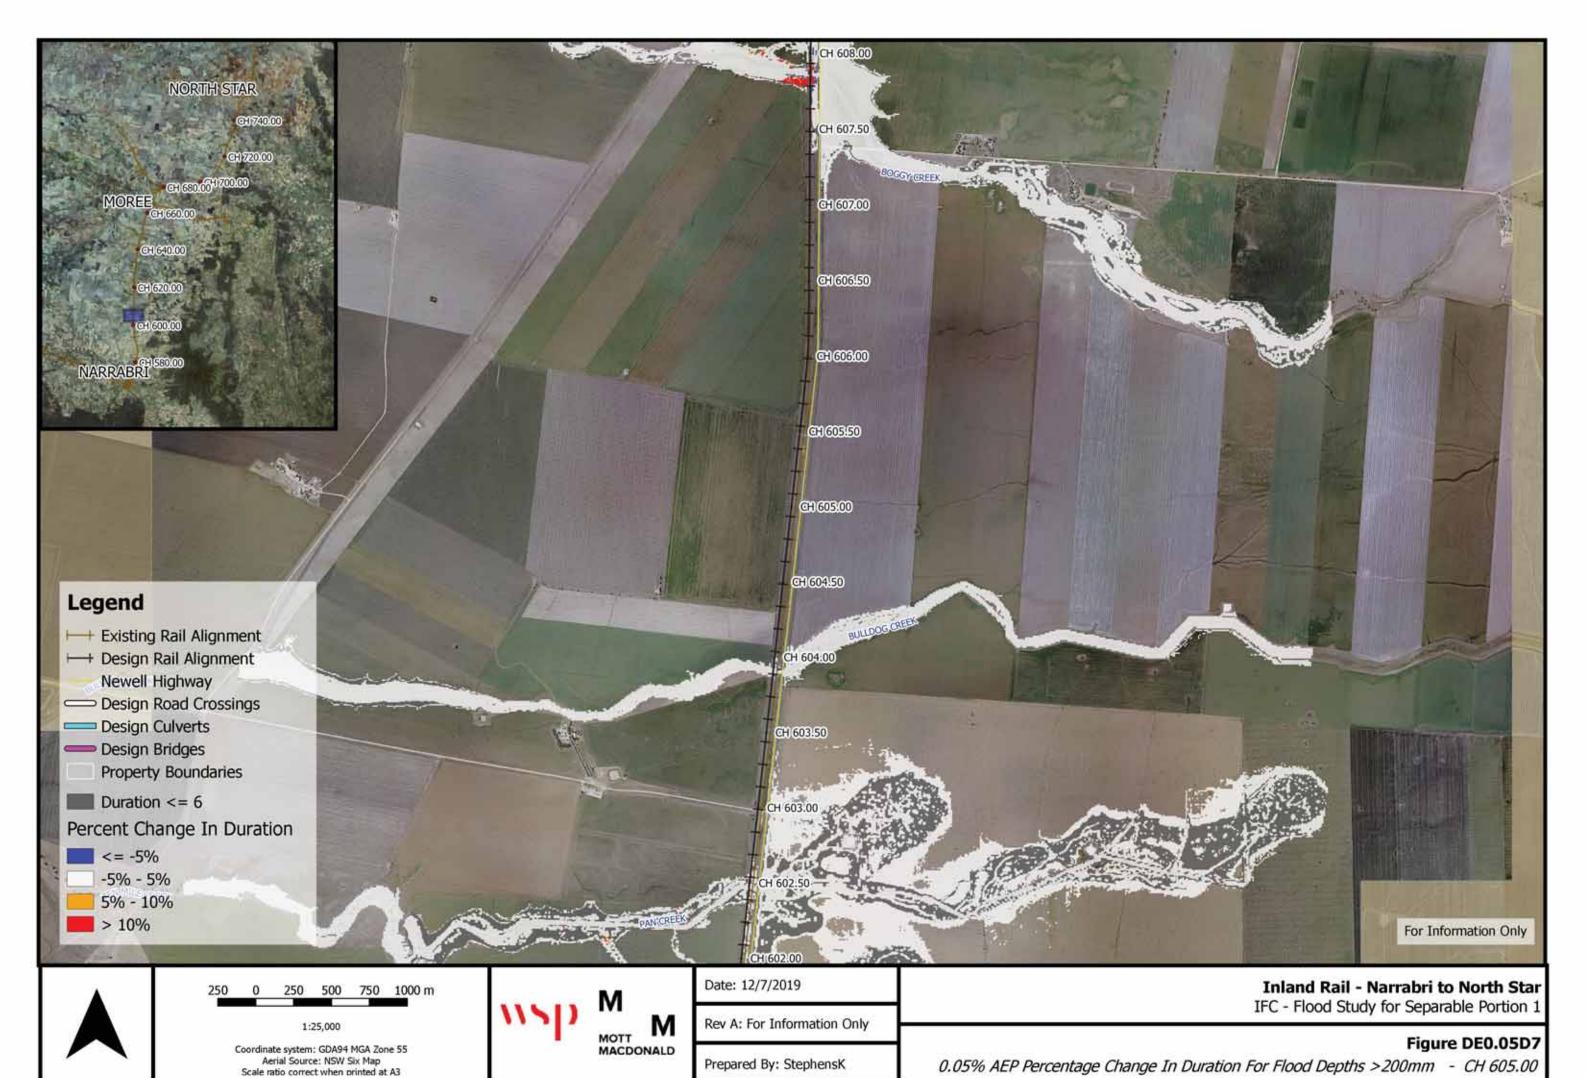

## Flood Study Report

Attachment C Design Conditions Flood Impact Maps

▶ Flood Duration Change 0.05% AEP: *Figures DE0.05DC1 to DE0.05DC377* 

NARRABRI TO NORTH STAR SUBMISSIONS PREFERRED INFRASTRUCTURE REPORT

Aerial Source: NSW Six Map Scale ratio correct when printed at A3

MACDONALD

Rev A: For Information Only

Prepared By: StephensK

IFC - Flood Study for Separable Portion 1

Figure DE0.05D8

0.05% AEP Percentage Change In Duration For Flood Depths > 200mm - CH 610.00