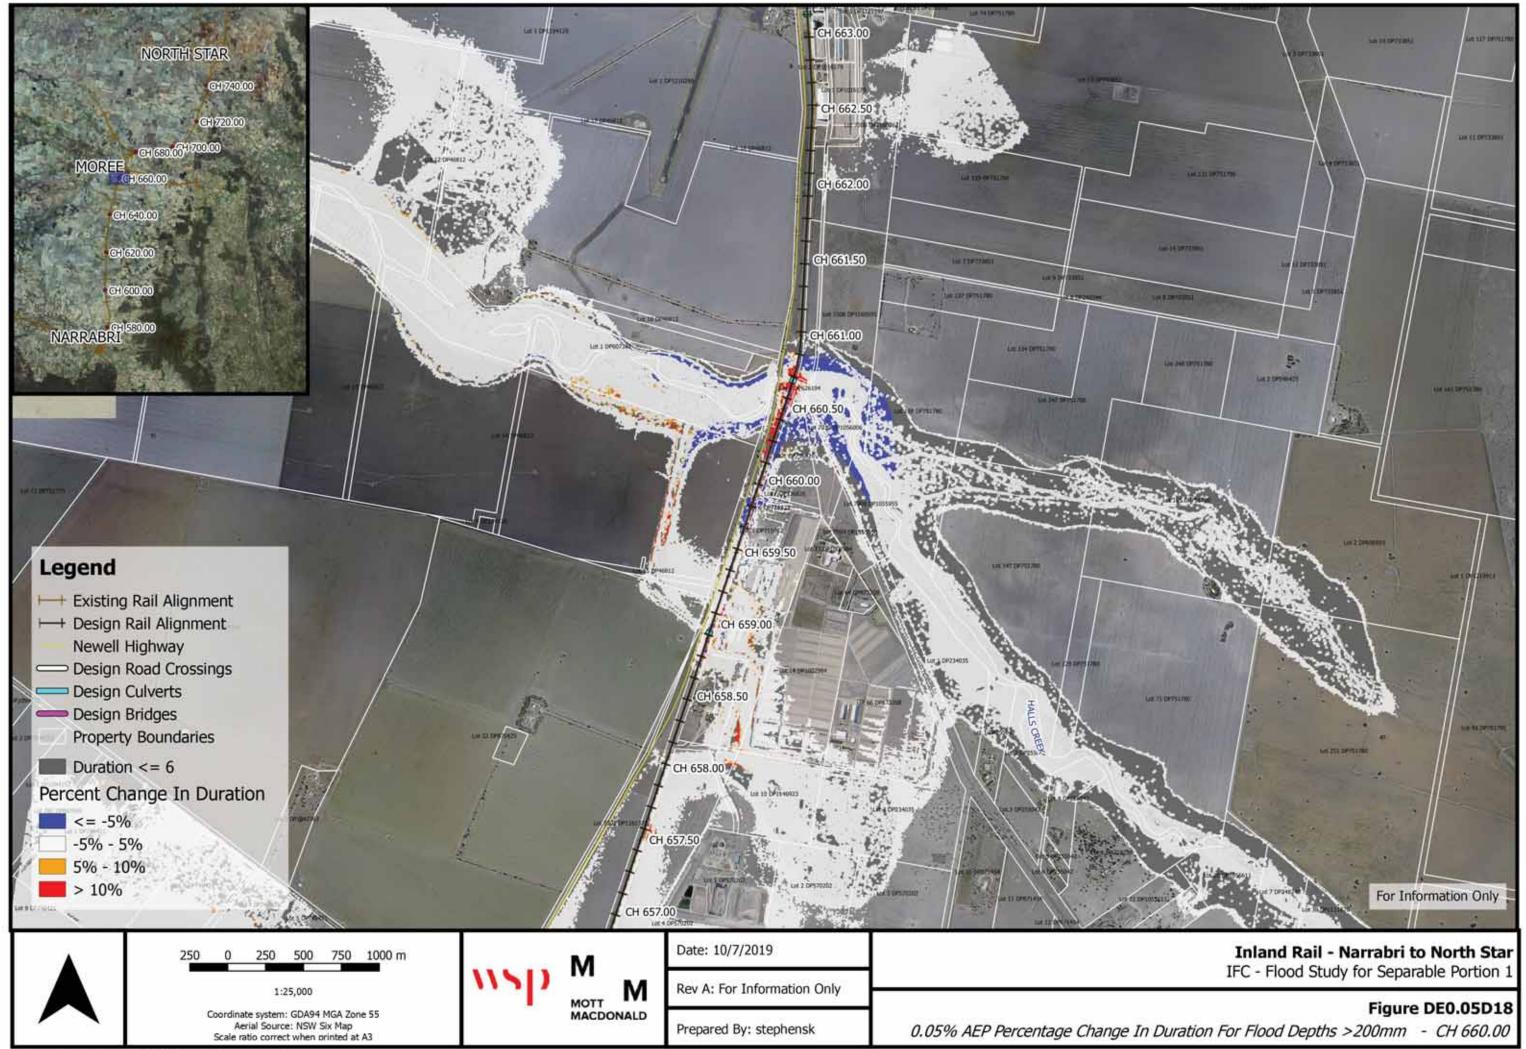

Figure DE0.05D10

0.05% AEP Percentage Change In Duration For Flood Depths > 200mm - CH 620.00