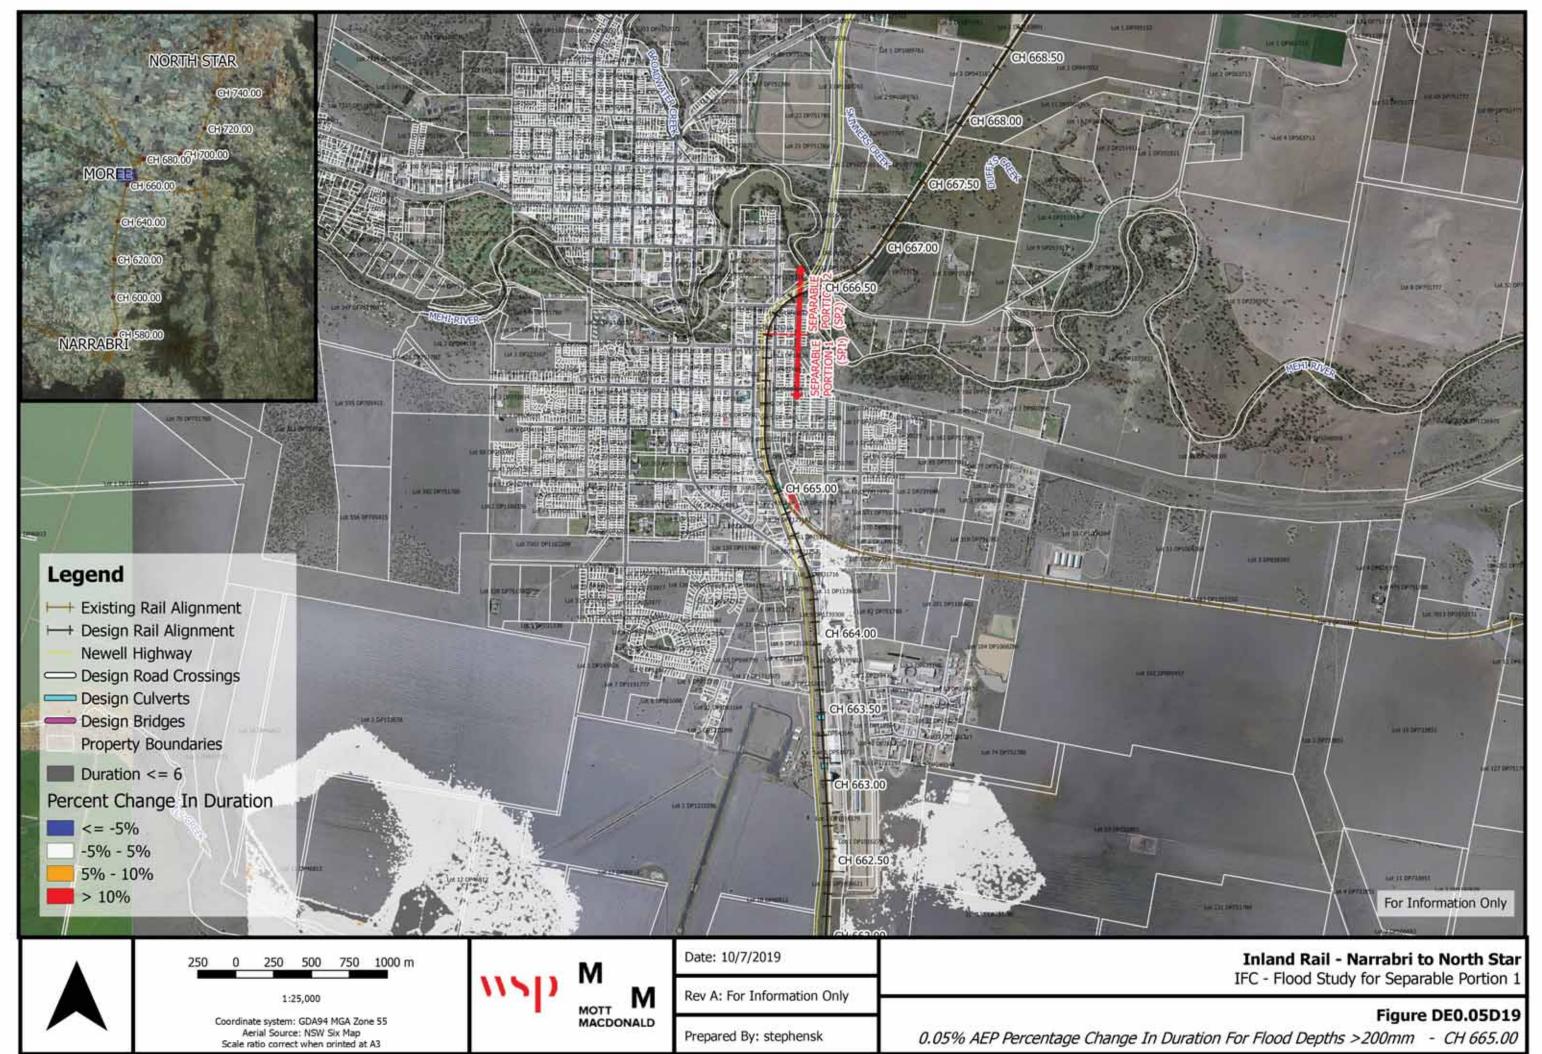

Figure DE0.05D10

0.05% AEP Percentage Change In Duration For Flood Depths > 200mm - CH 620.00