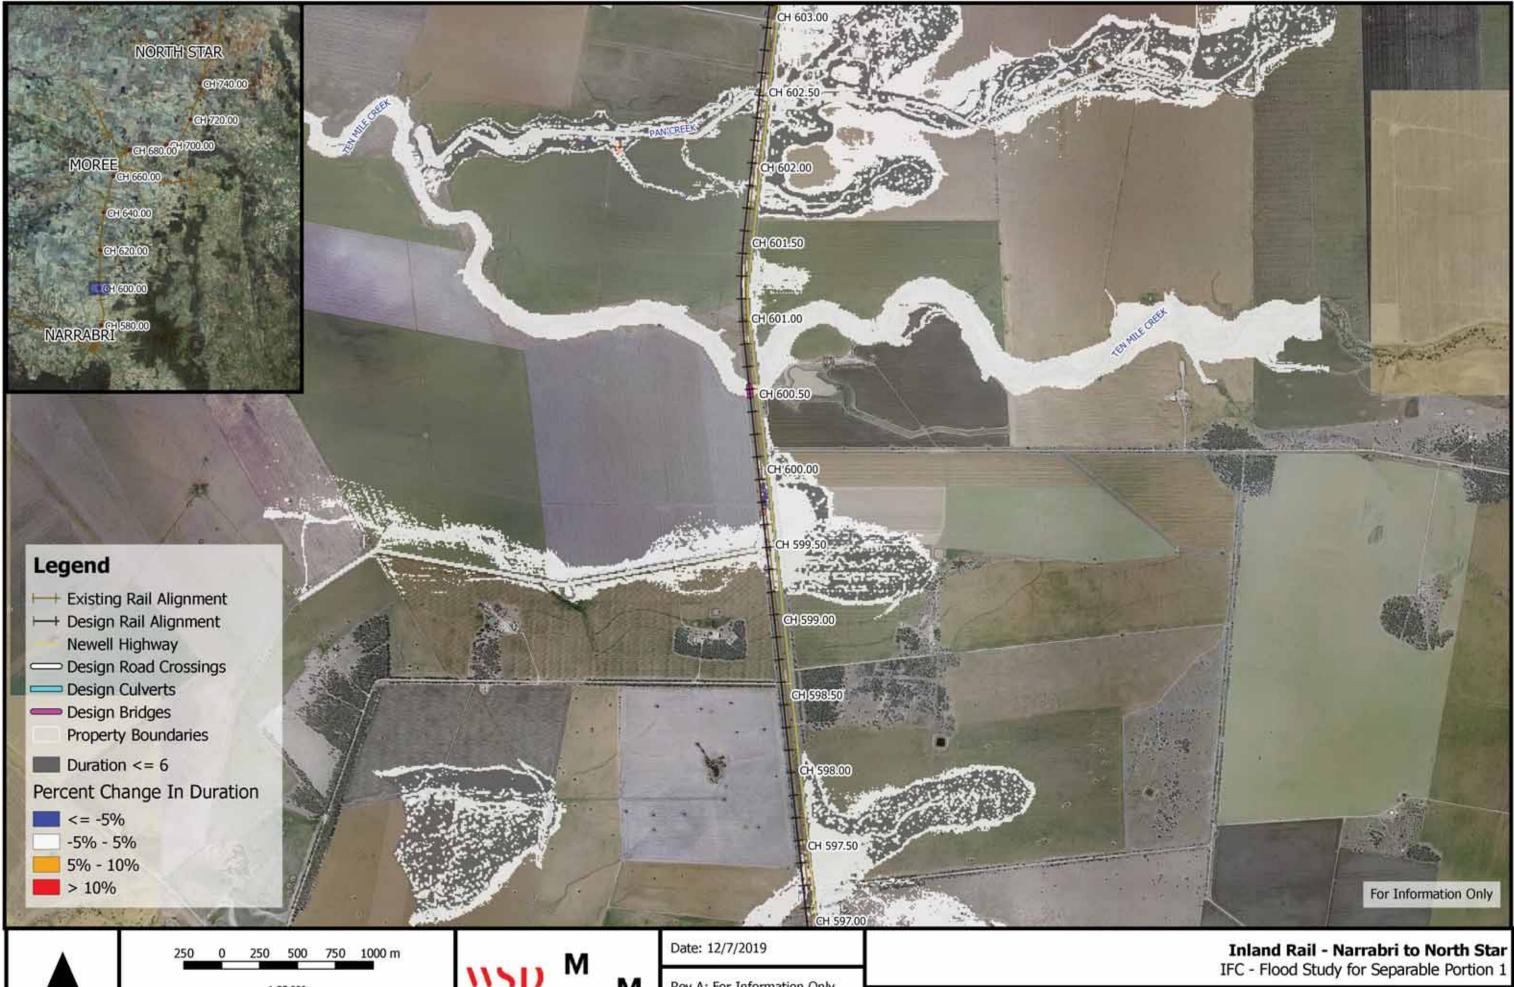

## Flood Study Report

Attachment C Design Conditions Flood Impact Maps

▶ Flood Duration Change 0.05% AEP: *Figures DE0.05DC1 to DE0.05DC377* 

NARRABRI TO NORTH STAR SUBMISSIONS PREFERRED INFRASTRUCTURE REPORT

Rev A: For Information Only

Prepared By: StephensK

Figure DE0.05D6

0.05% AEP Percentage Change In Duration For Flood Depths > 200mm - CH 600.00

F. 112/Sunway DUR IDNS 1101 WIPIFlooding and Dainase/Date Harring UR: Harring URC Impactifiance one - 2.18.12