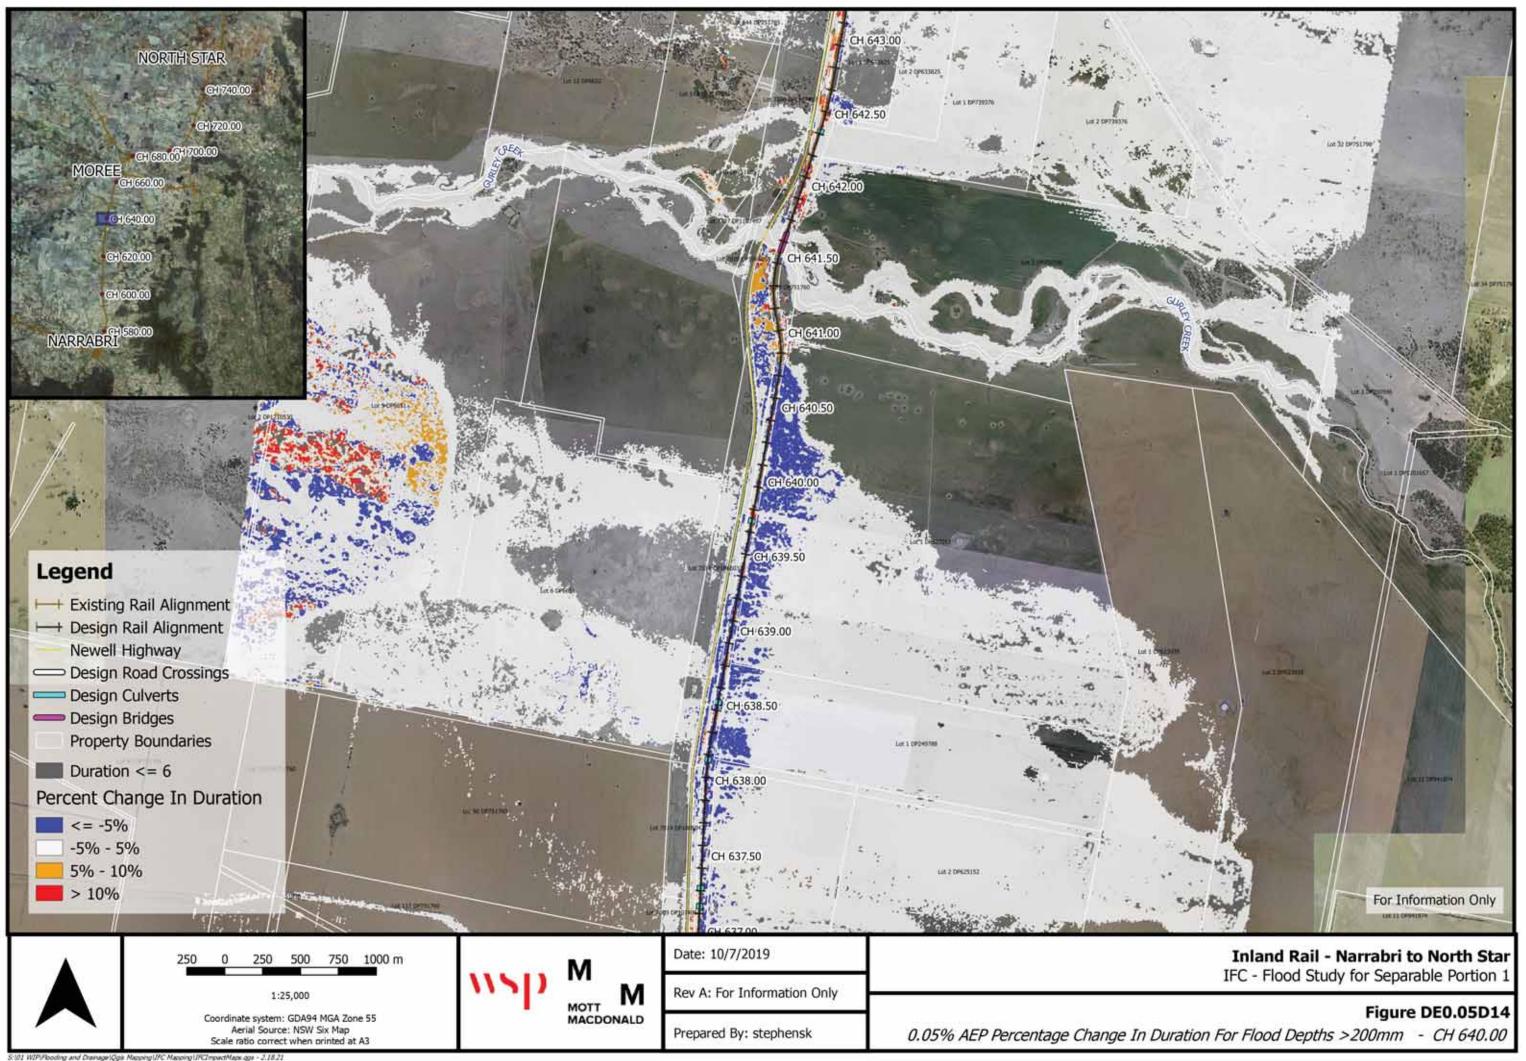

6

0.05% AEP Percentage Change In Duration For Flood Depths > 200mm - CH 600.00



F. 112/Sunway DUR IDNS 1101 WIPIFlooding and Dainase/Date Harring UR: Harring URC Impactifiance one - 2.18.12



Aerial Source: NSW Six Map Scale ratio correct when printed at A3

MACDONALD

Rev A: For Information Only

Prepared By: StephensK

IFC - Flood Study for Separable Portion 1

Figure DE0.05D8

0.05% AEP Percentage Change In Duration For Flood Depths > 200mm - CH 610.00

1:25,000

Coordinate system: GDA94 MGA Zone 55



E:\12dSynergs\2\UR N2NS\_1\01\WIP\Flooding\ and Drainage\Qgis\ Happing\UFC\ Happing\UFC\ ImpactHaps.ags - 2.18.17





MACDONALD

Rev A: For Information Only

Prepared By: StephensK

Figure DE0.05D10

0.05% AEP Percentage Change In Duration For Flood Depths > 200mm - CH 620.00