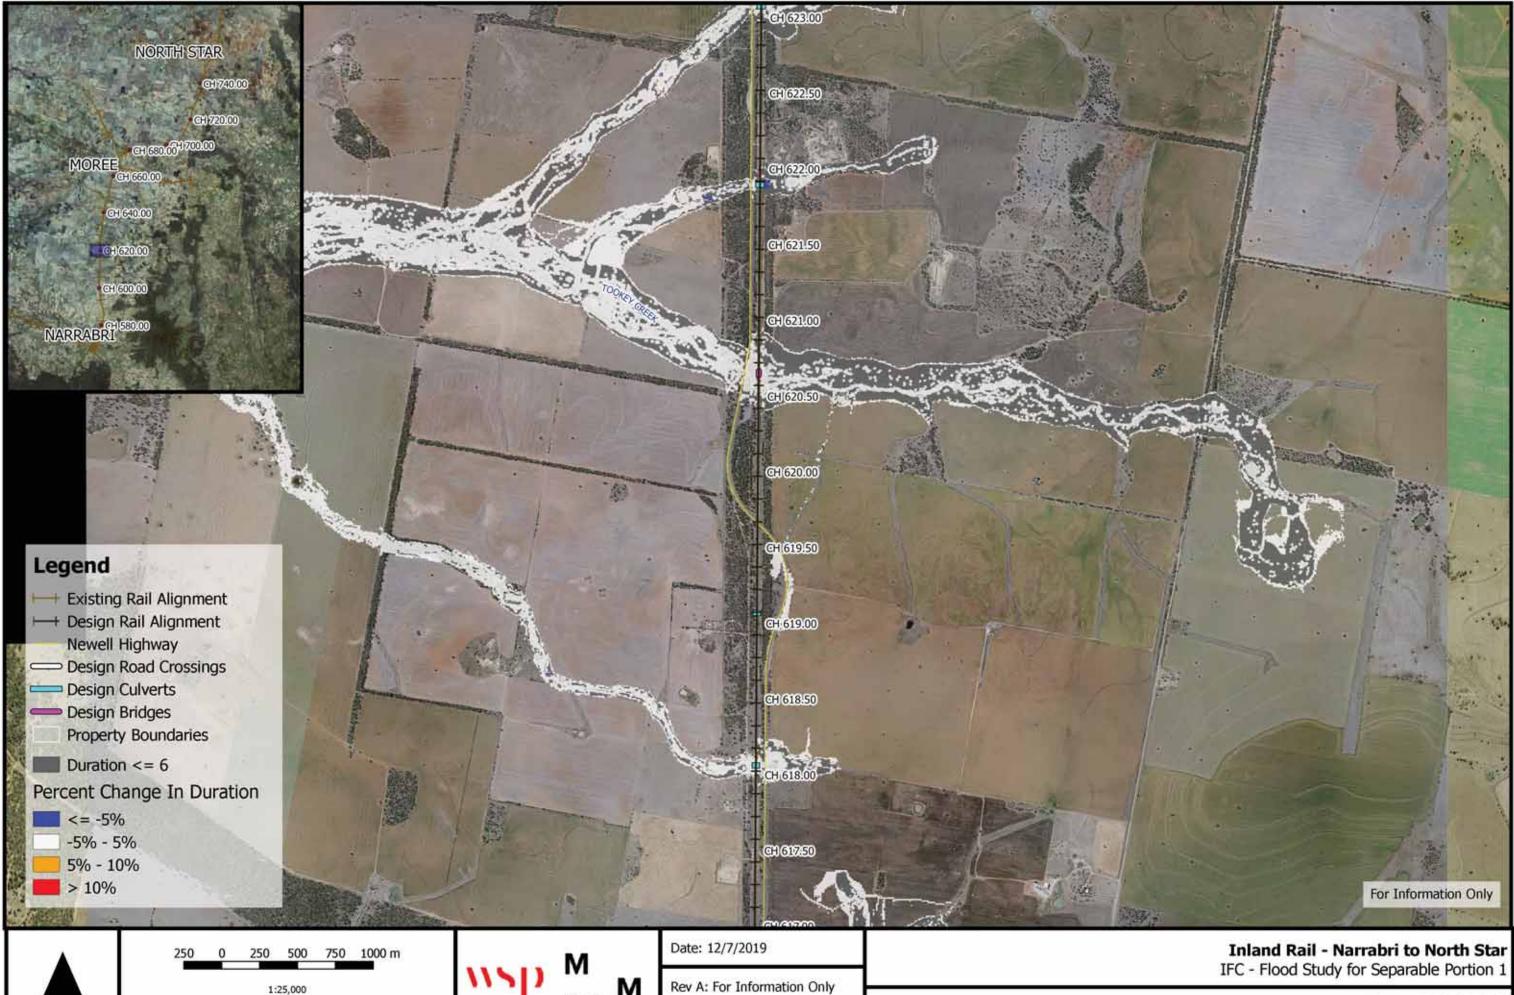

Figure DE0.05D10

0.05% AEP Percentage Change In Duration For Flood Depths > 200mm - CH 620.00