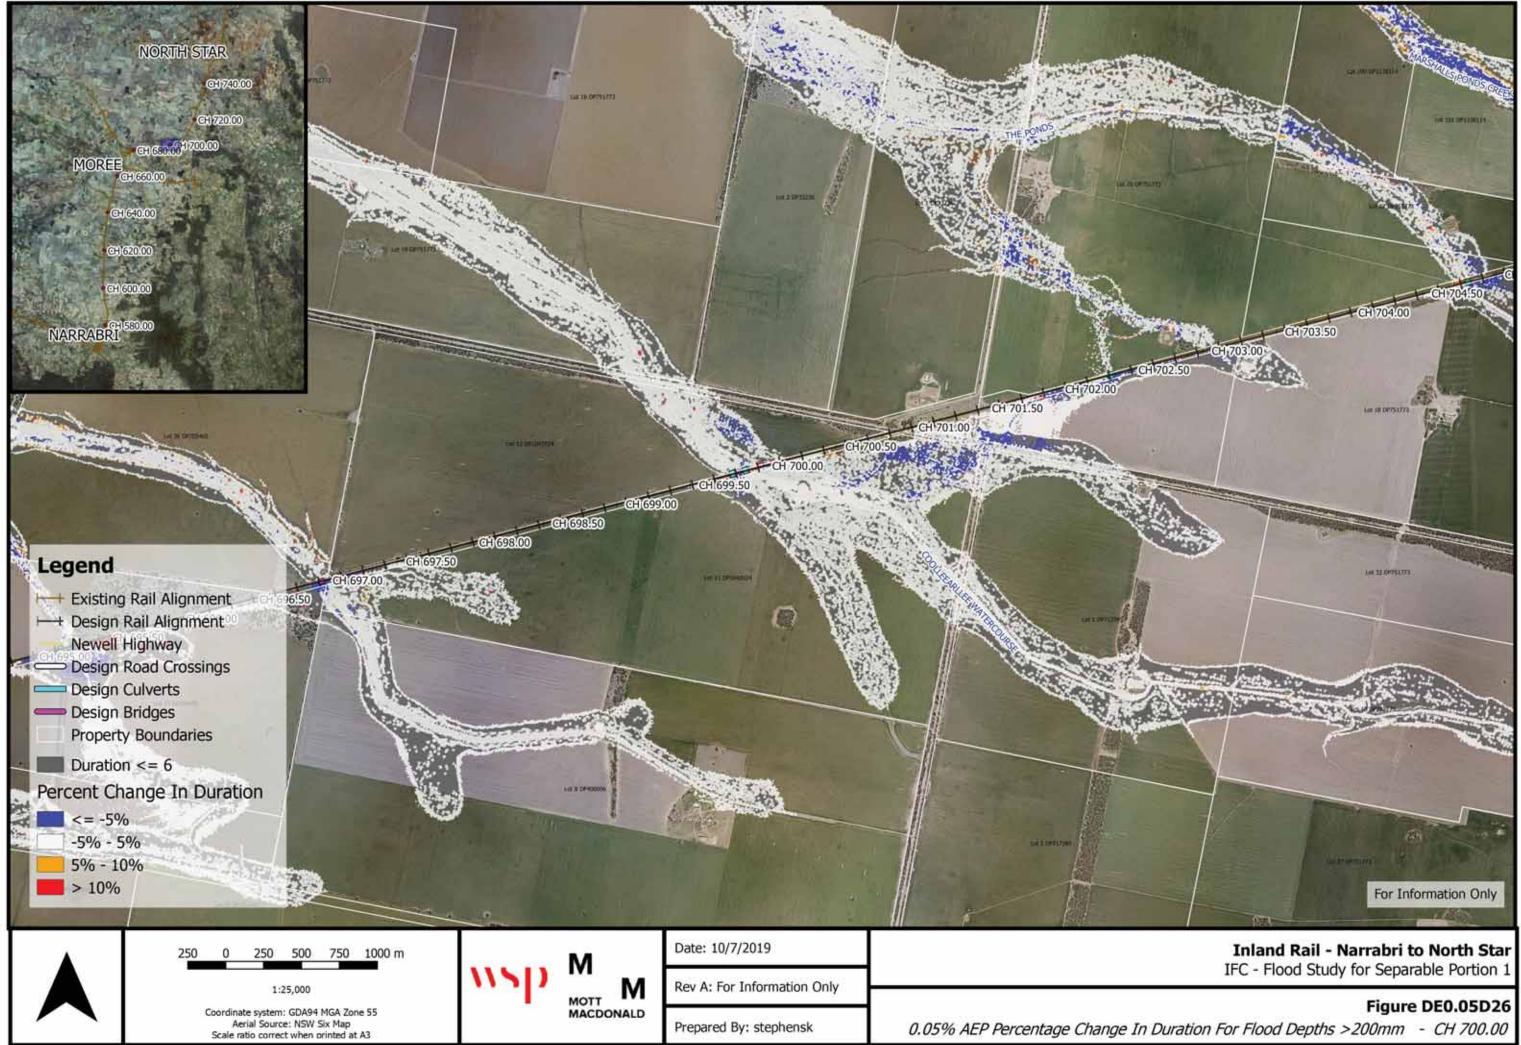

Figure DE0.05D10

0.05% AEP Percentage Change In Duration For Flood Depths > 200mm - CH 620.00