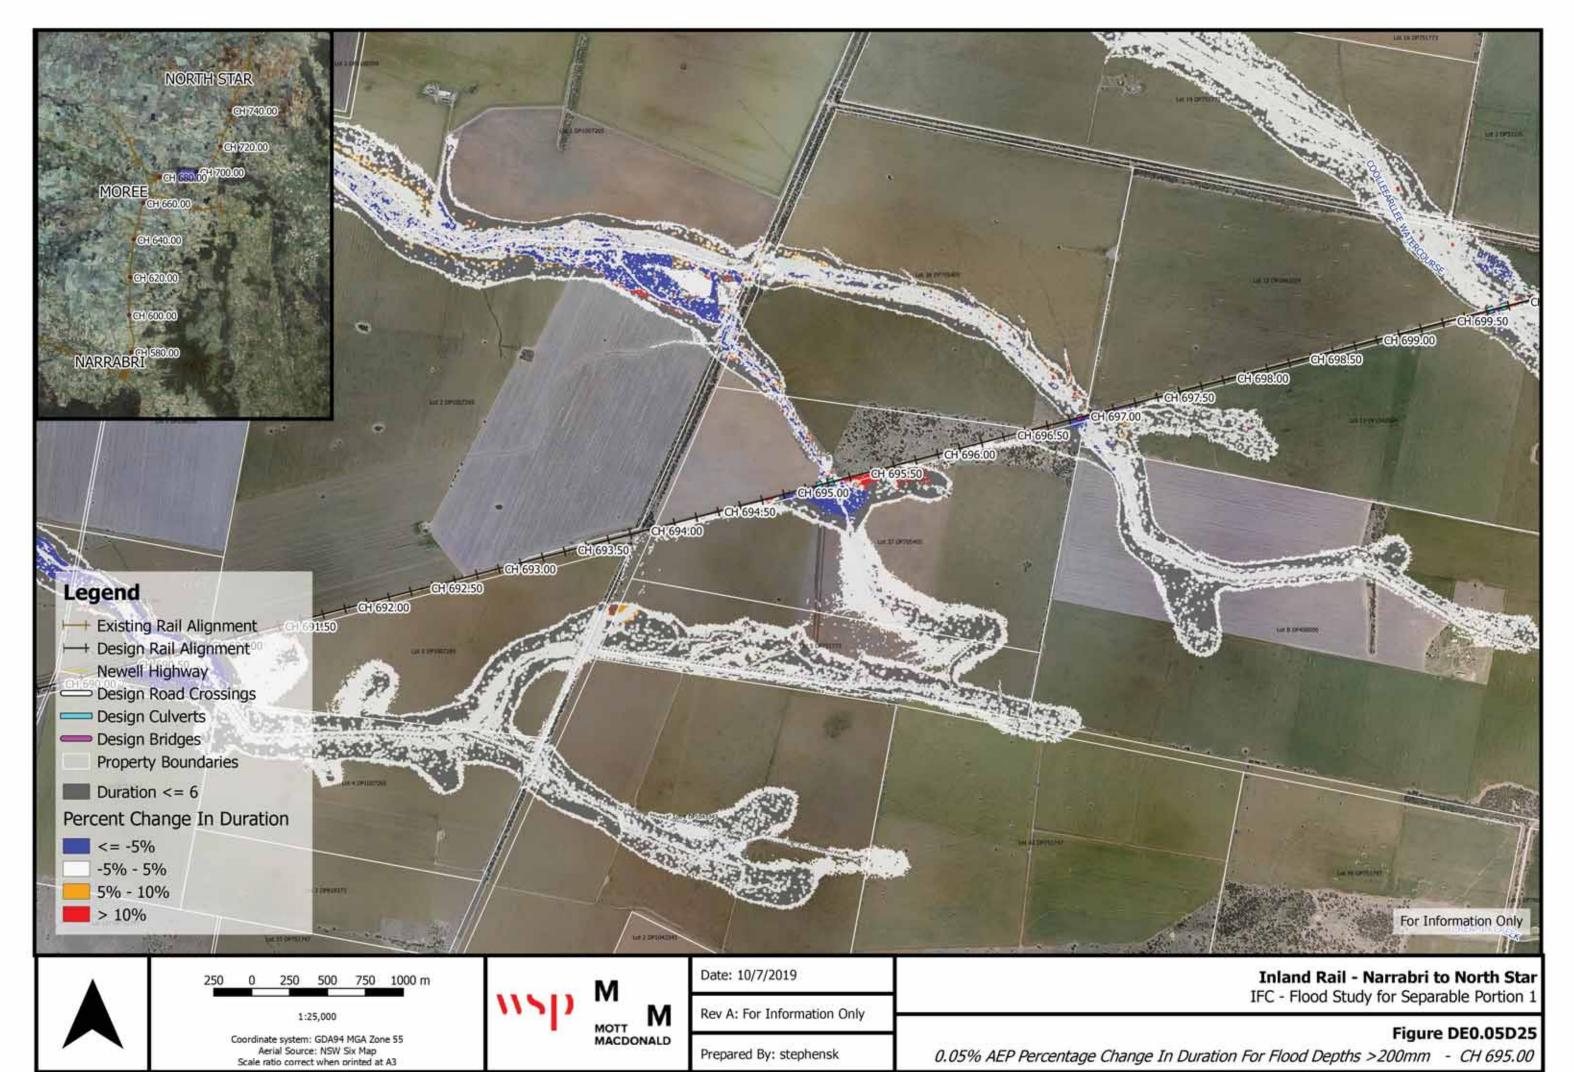

Aerial Source: NSW Six Map Scale ratio correct when printed at A3

MACDONALD

Rev A: For Information Only

Prepared By: StephensK

IFC - Flood Study for Separable Portion 1

Figure DE0.05D8

0.05% AEP Percentage Change In Duration For Flood Depths > 200mm - CH 610.00