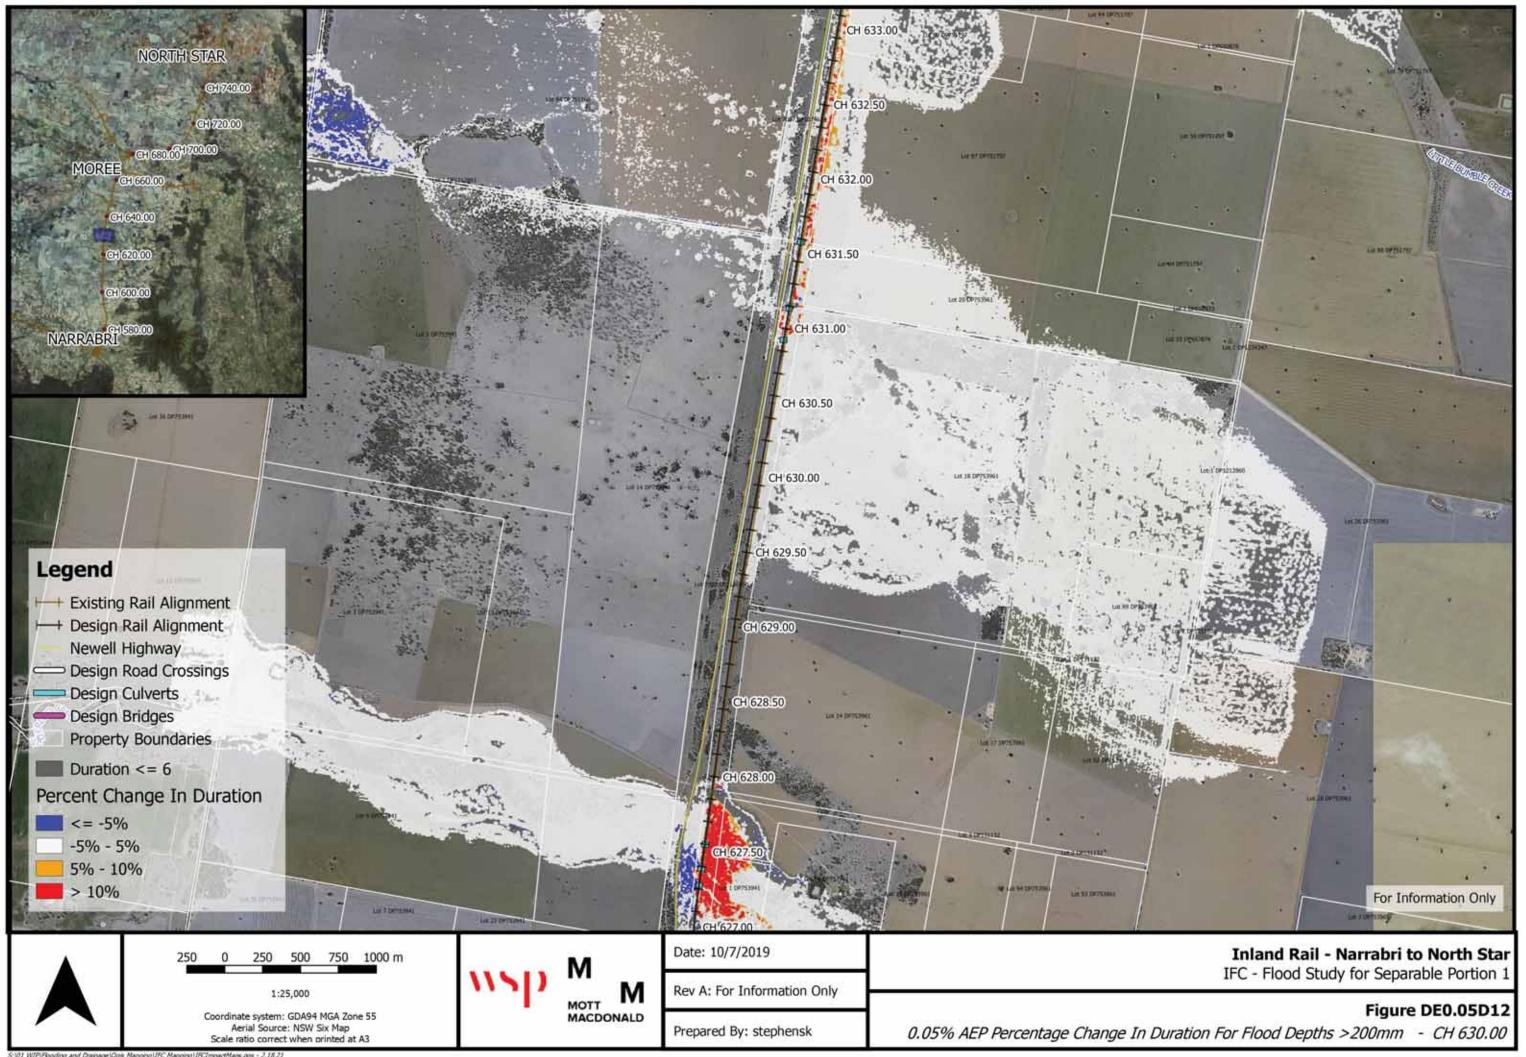

.05D6

0.05% AEP Percentage Change In Duration For Flood Depths > 200mm - CH 600.00



F. 112/Sunway DUR IDNS 1101 WIPIFlooding and Dainase/Date Harring UR: Harring URC Impactifiance one - 2.18.12



Aerial Source: NSW Six Map Scale ratio correct when printed at A3

MACDONALD

Rev A: For Information Only

Prepared By: StephensK

IFC - Flood Study for Separable Portion 1

Figure DE0.05D8

0.05% AEP Percentage Change In Duration For Flood Depths > 200mm - CH 610.00

1:25,000

Coordinate system: GDA94 MGA Zone 55



E:\12dSynergs\2\UR N2NS\_1\01\WIP\Flooding\ and Drainage\Qgis\ Happing\UFC\ Happing\UFC\ ImpactHaps.ags - 2.18.17





MACDONALD

Rev A: For Information Only

Prepared By: StephensK

Figure DE0.05D10

0.05% AEP Percentage Change In Duration For Flood Depths > 200mm - CH 620.00