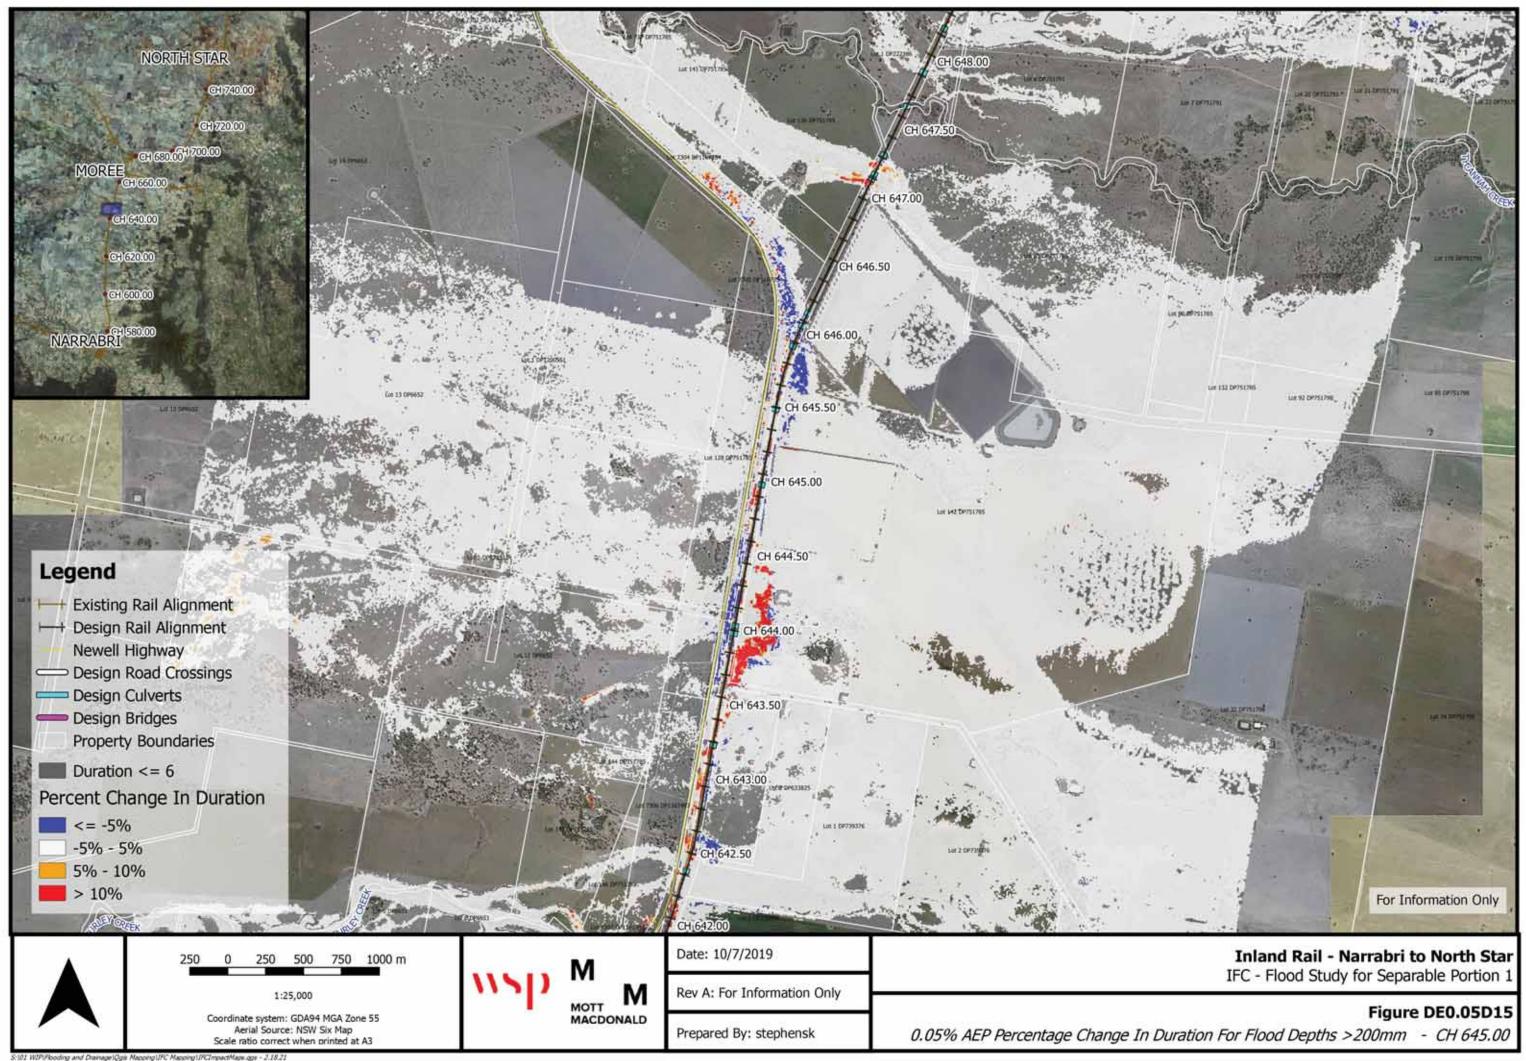

0.05% AEP Percentage Change In Duration For Flood Depths > 200mm - CH 600.00



F. 112/Sunway DUR IDNS 1101 WIPIFlooding and Dainase/Date Harring UR: Harring URC Impactifiance one - 2.18.12



Aerial Source: NSW Six Map Scale ratio correct when printed at A3

MACDONALD

Rev A: For Information Only

Prepared By: StephensK

IFC - Flood Study for Separable Portion 1

Figure DE0.05D8

0.05% AEP Percentage Change In Duration For Flood Depths > 200mm - CH 610.00

1:25,000

Coordinate system: GDA94 MGA Zone 55



E:\12dSynergs\2\UR N2NS\_1\01\WIP\Flooding\ and Drainage\Qgis\ Happing\UFC\ Happing\UFC\ ImpactHaps.ags - 2.18.17





MACDONALD

Rev A: For Information Only

Prepared By: StephensK

Figure DE0.05D10

0.05% AEP Percentage Change In Duration For Flood Depths > 200mm - CH 620.00