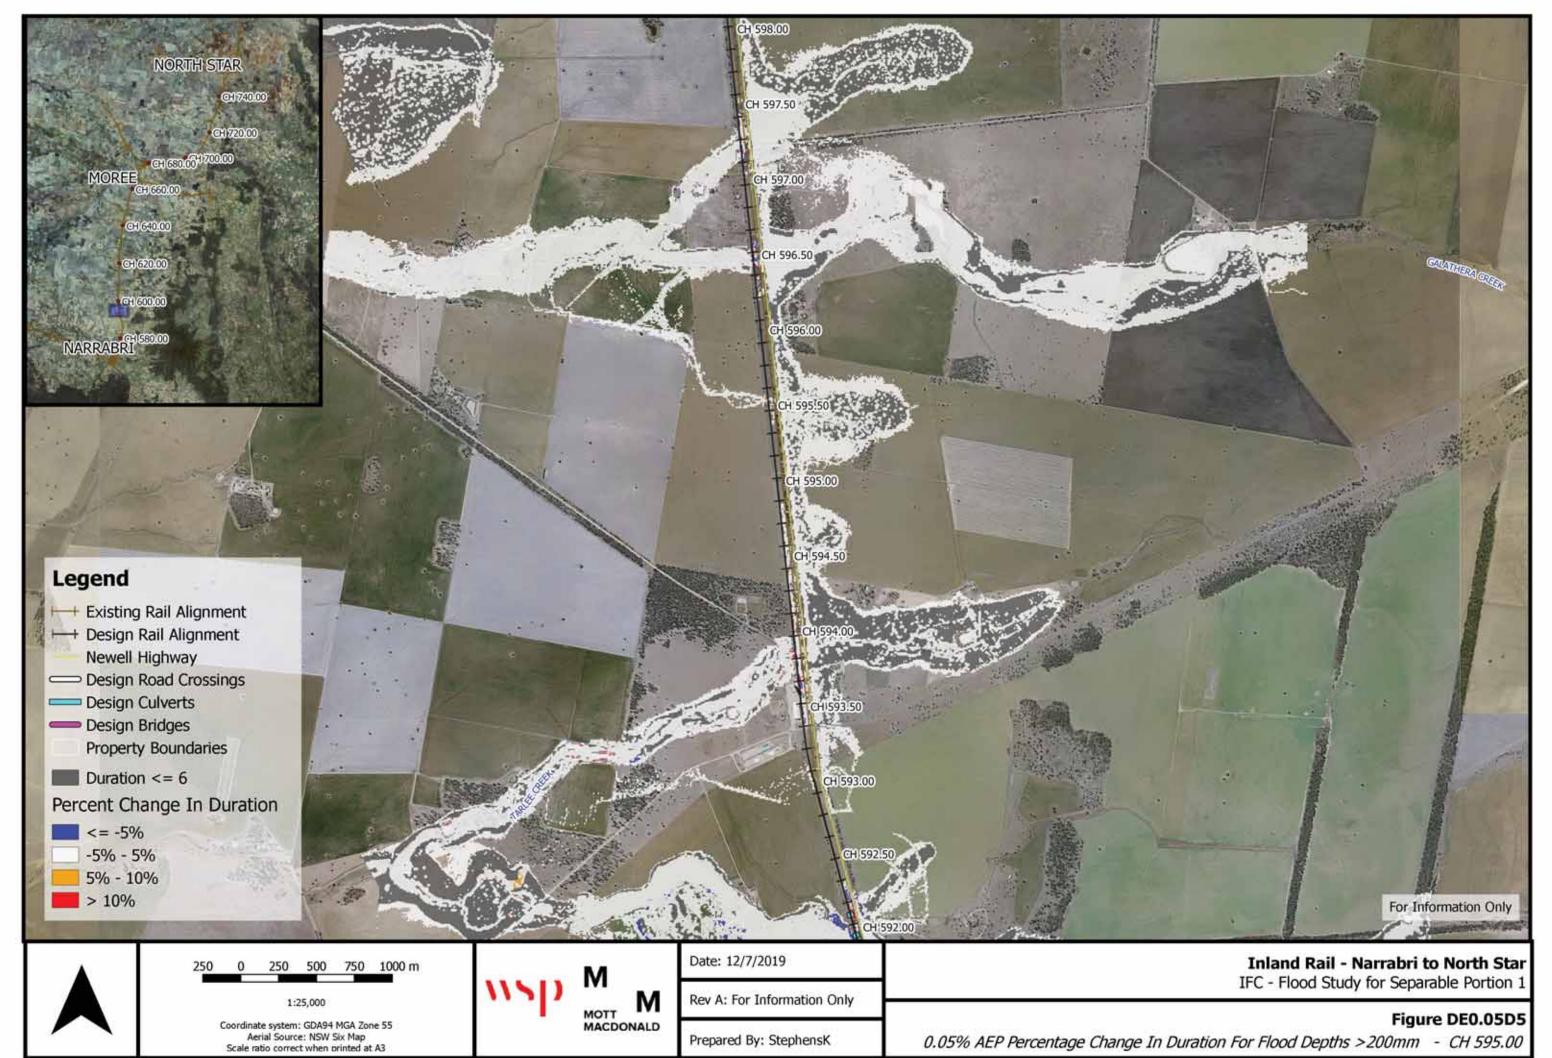

## Flood Study Report

Attachment C Design Conditions Flood Impact Maps

▶ Flood Duration Change 0.05% AEP: *Figures DE0.05DC1 to DE0.05DC377* 

NARRABRI TO NORTH STAR SUBMISSIONS PREFERRED INFRASTRUCTURE REPORT

Rev A: For Information Only

Prepared By: StephensK

Figure DE0.05D6

0.05% AEP Percentage Change In Duration For Flood Depths > 200mm - CH 600.00

F. 112/Sunway DUR IDNS 1101 WIPIFlooding and Dainase/Date Harring UR: Harring URC Impactifiance one - 2.18.12