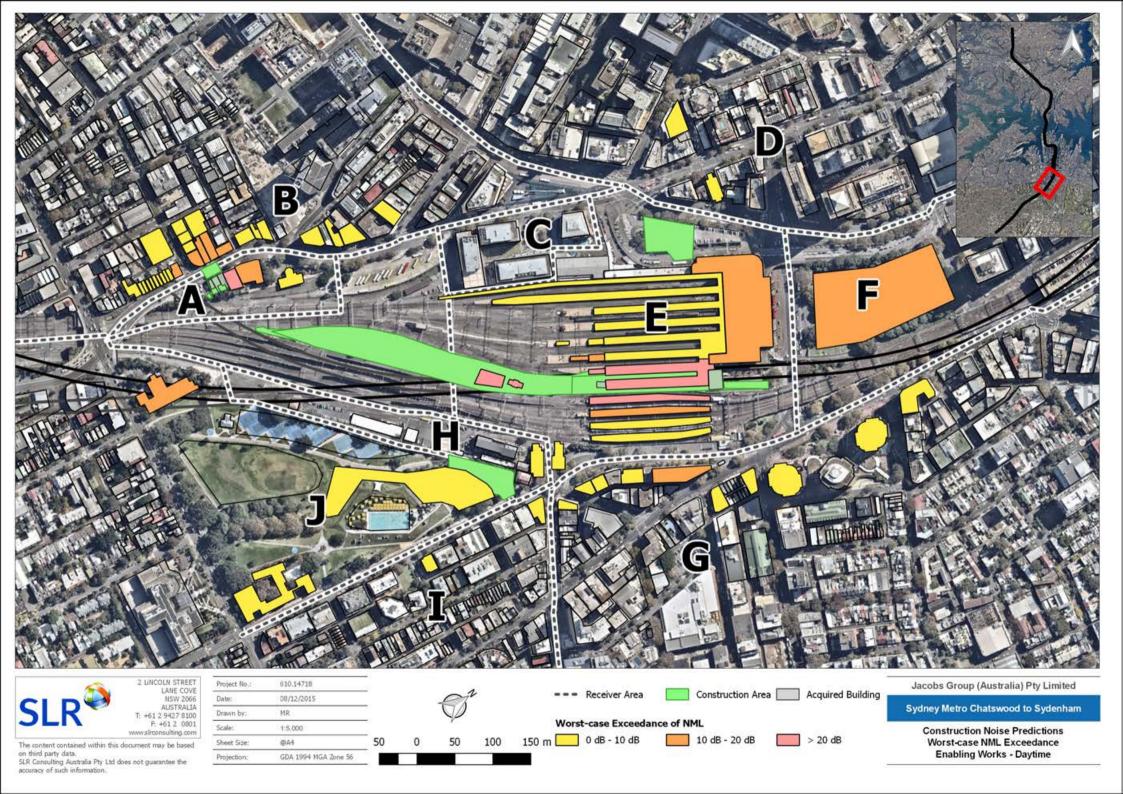

## INDEX

- 1 Enabling Works
- 2 Surface Track
- 3 Earthworks
- 4 Construction of Acoustic Sheds
- 5 Tunnelling/Excavation
- 6 Fitout
- 7 Construction

Report 610.14718 Construction Noise Predictions

Enabling Works

Projection:

GDA 1994 MGA Zone 56

Enabling Works - Daytime

Projection:

GDA 1994 MGA Zone 56

10 dB - 20 dB

Worst-case NML Exceedance

Enabling Works - Daytime