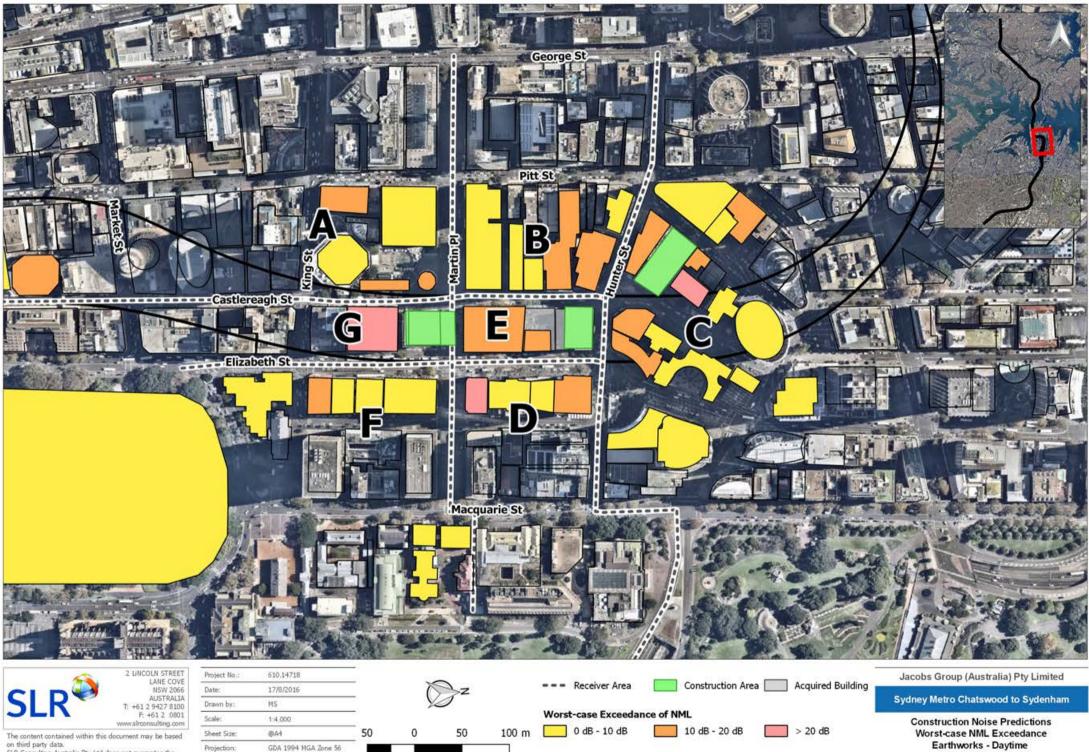

## INDEX

- 1 Enabling Works
- 2 Surface Track
- 3 Earthworks
- 4 Construction of Acoustic Sheds
- 5 Tunnelling/Excavation
- 6 Fitout
- 7 Construction

Report 610.14718 Construction Noise Predictions

Enabling Works

Projection:

Projection:

GDA 1994 MGA Zone 56

on third party data. SLR Consulting Australia Pty Ltd does not guarantee the accuracy of such information.

GDA 1994 MGA Zone 56

Earthworks - Daytime

on third party data. SLR Consulting Australia Pty Ltd does not guarantee the accuracy of such information.

Earthworks - Daytime