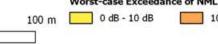

Projection:

Projection:

GDA 1994 MGA Zone 56

Worst-case NML Exceedance Enabling Works - Daytime

Report 610.14718 Construction Noise Predictions

Surface Track

Projection:

GDA 1994 MGA Zone 56

150 m 100

Worst-case NML Exceedance Surface Track Works - Daytime

Report 610.14718 Construction Noise Predictions

Earthworks

| The content contained within this document may be based |
|---------------------------------------------------------|
| on third party data.                                    |
| SLR Consulting Australia Pty Ltd does not guarantee the |
| accuracy of such information.                           |