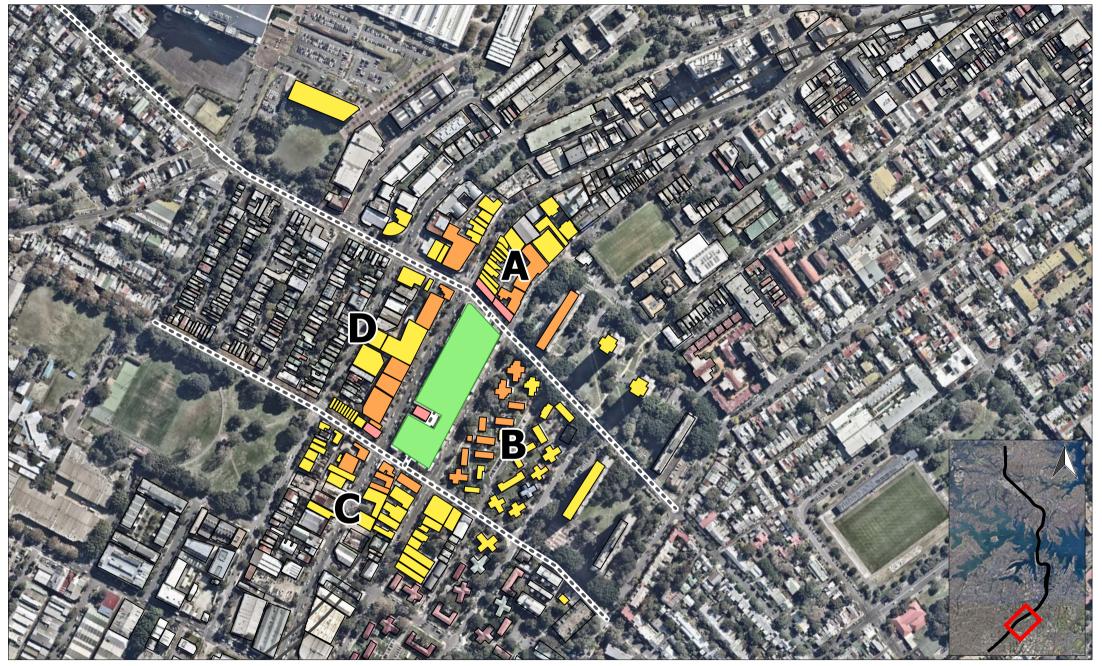

Projection:

Projection:

GDA 1994 MGA Zone 56

Worst-case NML Exceedance Enabling Works - Daytime

Report 610.14718 Construction Noise Predictions

Surface Track

Projection:

GDA 1994 MGA Zone 56

150 m 100

Worst-case NML Exceedance Surface Track Works - Daytime

Report 610.14718 Construction Noise Predictions

Earthworks

| The content contained within this document may be based |
|---------------------------------------------------------|
| on third party data.                                    |
| SLR Consulting Australia Pty Ltd does not guarantee the |
| accuracy of such information.                           |