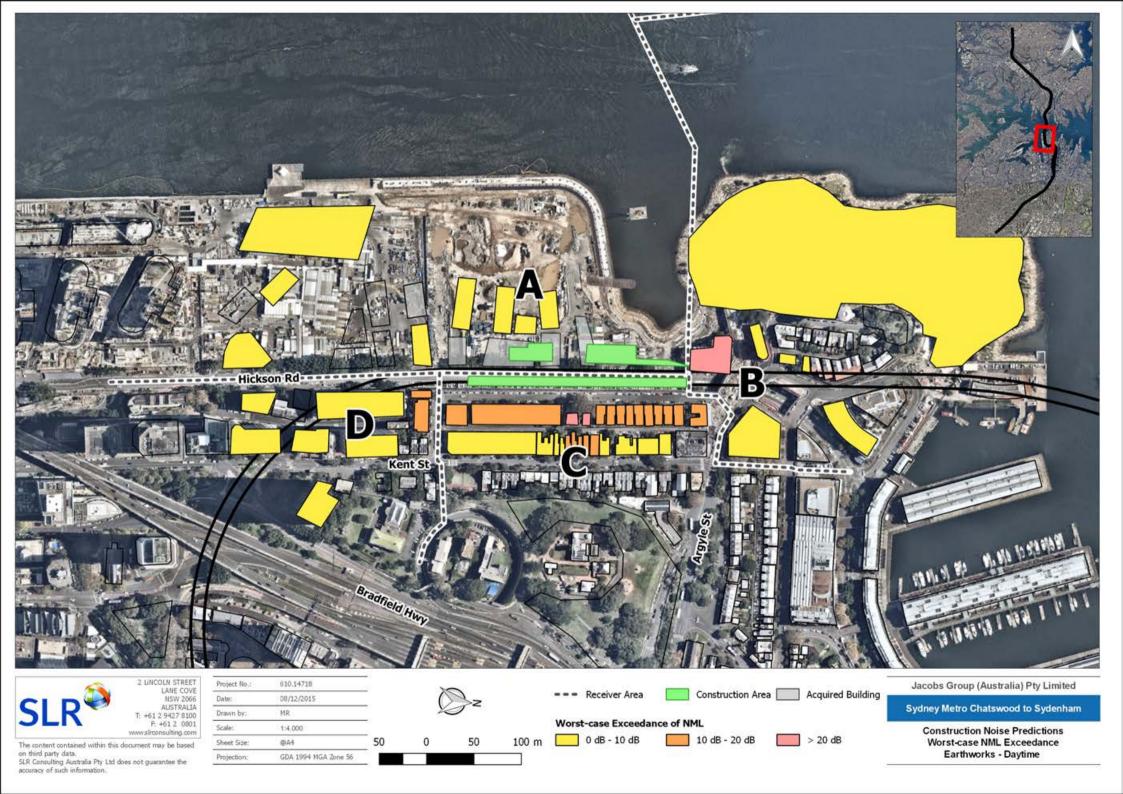

## INDEX

- 1 Enabling Works
- 2 Surface Track
- 3 Earthworks
- 4 Construction of Acoustic Sheds
- 5 Tunnelling/Excavation
- 6 Fitout
- 7 Construction

Report 610.14718 Construction Noise Predictions

Enabling Works

Projection:

Projection:

GDA 1994 MGA Zone 56

on third party data. SLR Consulting Australia Pty Ltd does not guarantee the accuracy of such information.

GDA 1994 MGA Zone 56

Earthworks - Daytime

on third party data. SLR Consulting Australia Pty Ltd does not guarantee the accuracy of such information.

Earthworks - Daytime