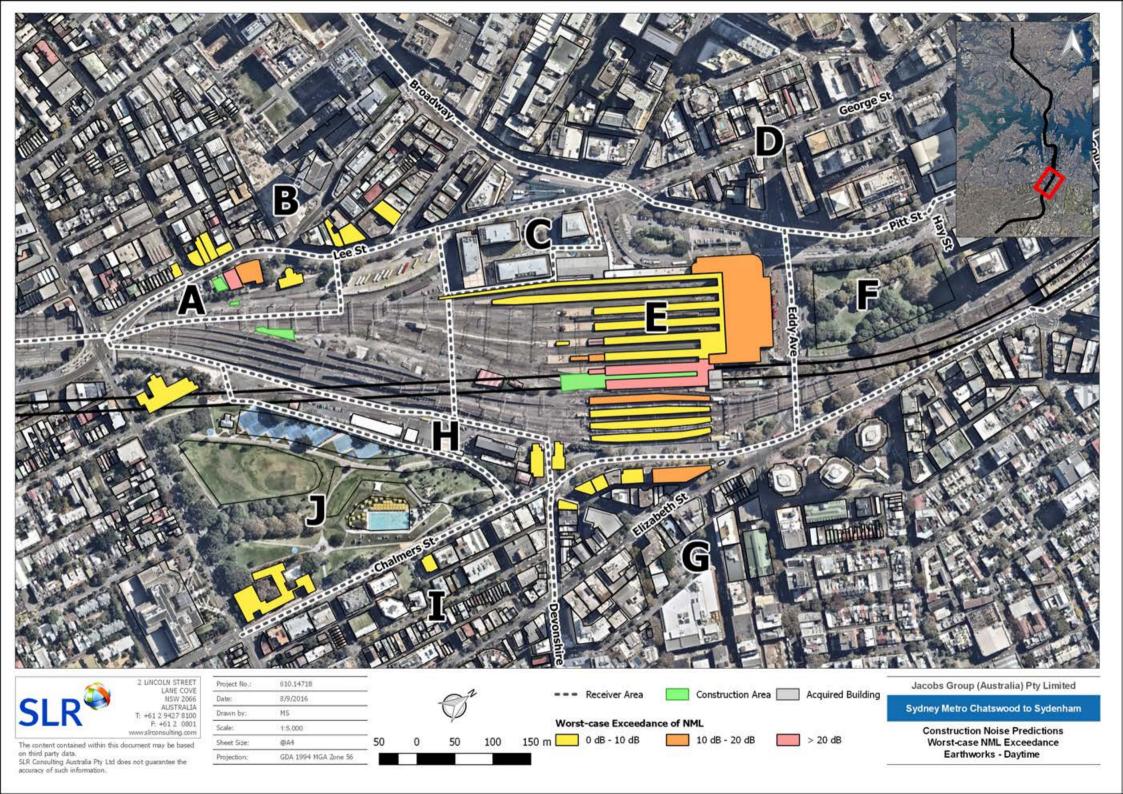

150 m 100

Worst-case NML Exceedance Surface Track Works - Daytime

Report 610.14718 Construction Noise Predictions

Earthworks

| The content contained within this document may be based |
|---------------------------------------------------------|
| on third party data.                                    |
| SLR Consulting Australia Pty Ltd does not guarantee the |
| accuracy of such information.                           |

Projection:

Projection:

GDA 1994 MGA Zone 56

on third party data. SLR Consulting Australia Pty Ltd does not guarantee the accuracy of such information.

GDA 1994 MGA Zone 56

Earthworks - Daytime

on third party data. SLR Consulting Australia Pty Ltd does not guarantee the accuracy of such information.

Earthworks - Daytime