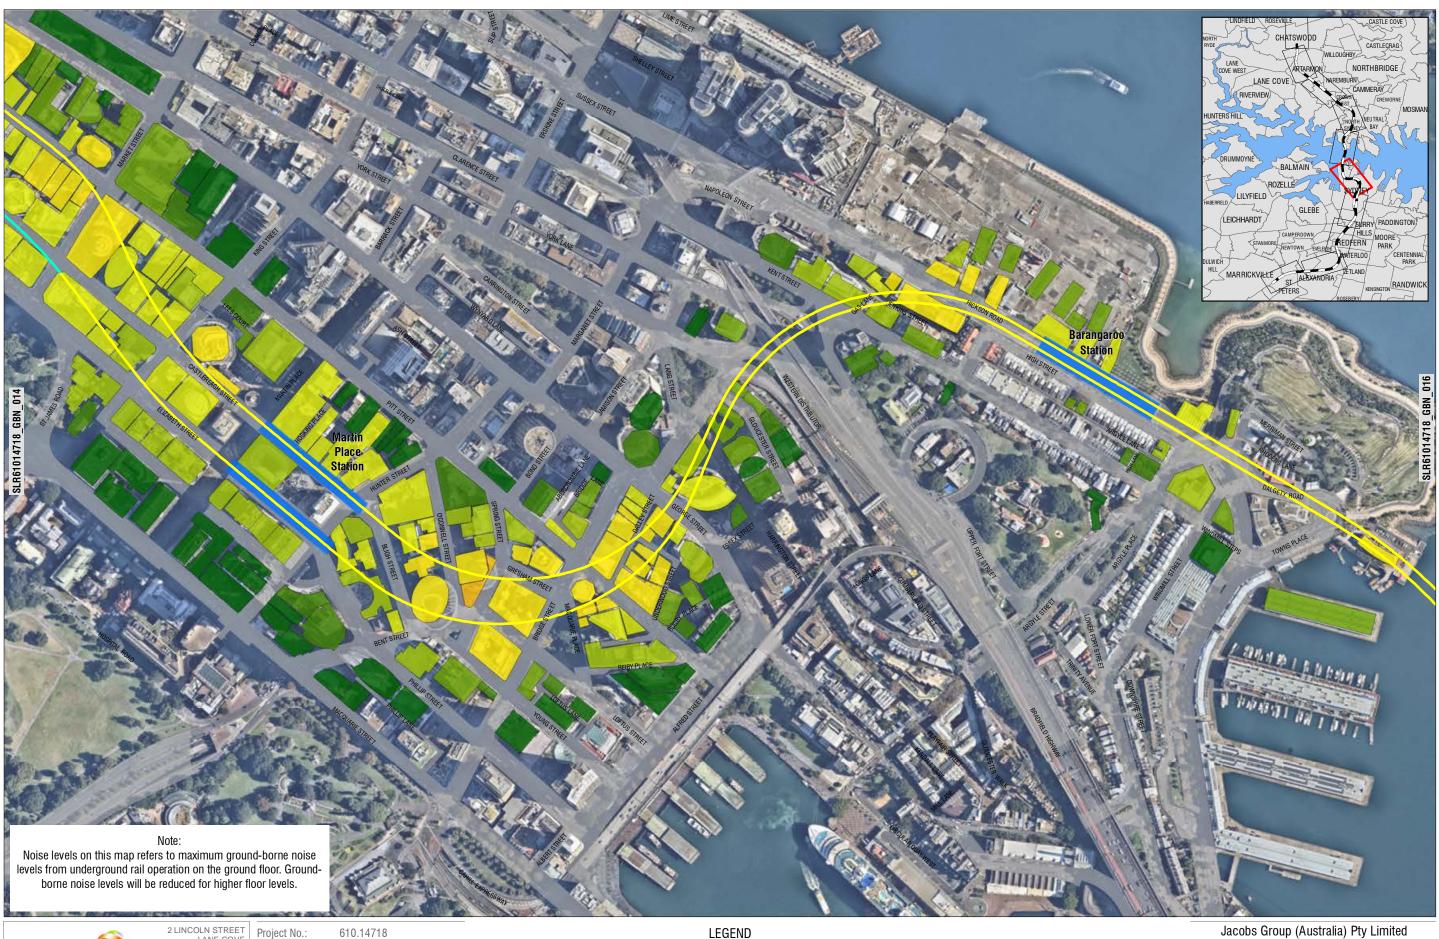

Jacobs Group (Australia) Pty Limited Sydney Metro Chatswood to Sydenham

Operation **Commercial Ground-borne Noise Levels** Page 4 of 10 FIGURE: SLR61014718 GBN 014

2 LINCOLN STREET LANE COVE EW SOUTH WALES 2066 AUSTRALIA T: 61 2 9427 8100 F: 61 2 9427 8200 F: 61 2 9427 8200 www.slrconsulting.com