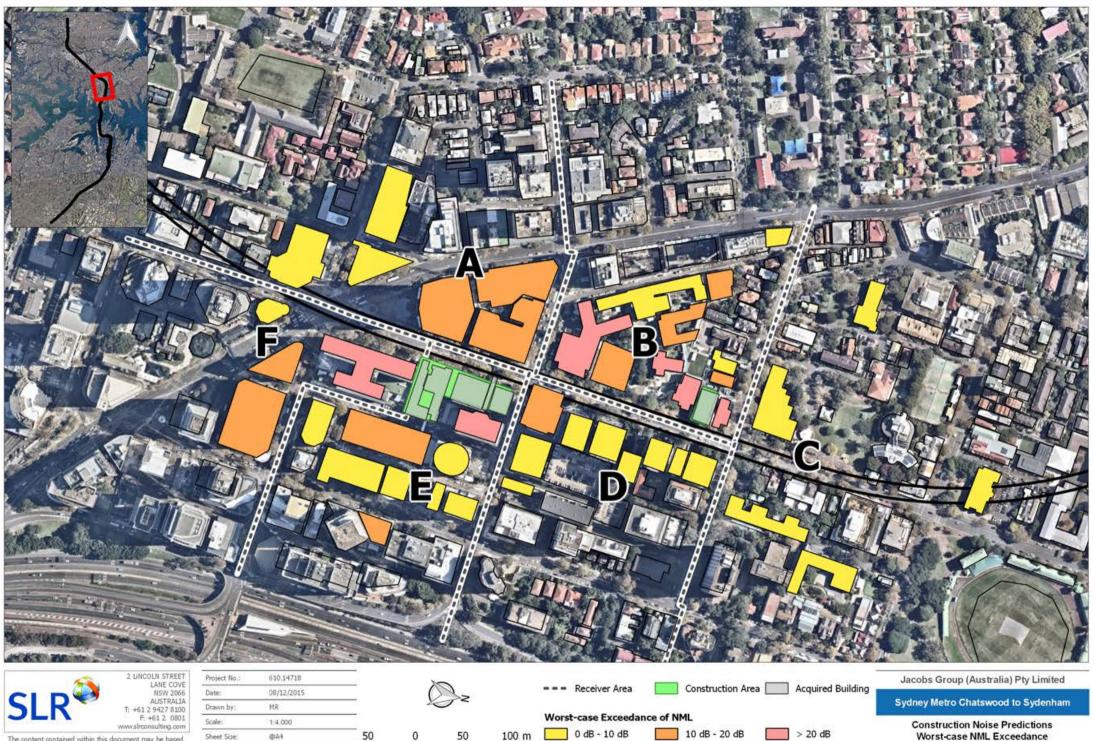

150 m 100

Worst-case NML Exceedance Surface Track Works - Daytime

Report 610.14718 Construction Noise Predictions

Earthworks

| The content contained within this document may be based |
|---------------------------------------------------------|
| on third party data.                                    |
| SLR Consulting Australia Pty Ltd does not guarantee the |
| accuracy of such information.                           |

Projection:

Projection:

GDA 1994 MGA Zone 56

on third party data. SLR Consulting Australia Pty Ltd does not guarantee the accuracy of such information.

GDA 1994 MGA Zone 56

Earthworks - Daytime

on third party data. SLR Consulting Australia Pty Ltd does not guarantee the accuracy of such information.

Earthworks - Daytime