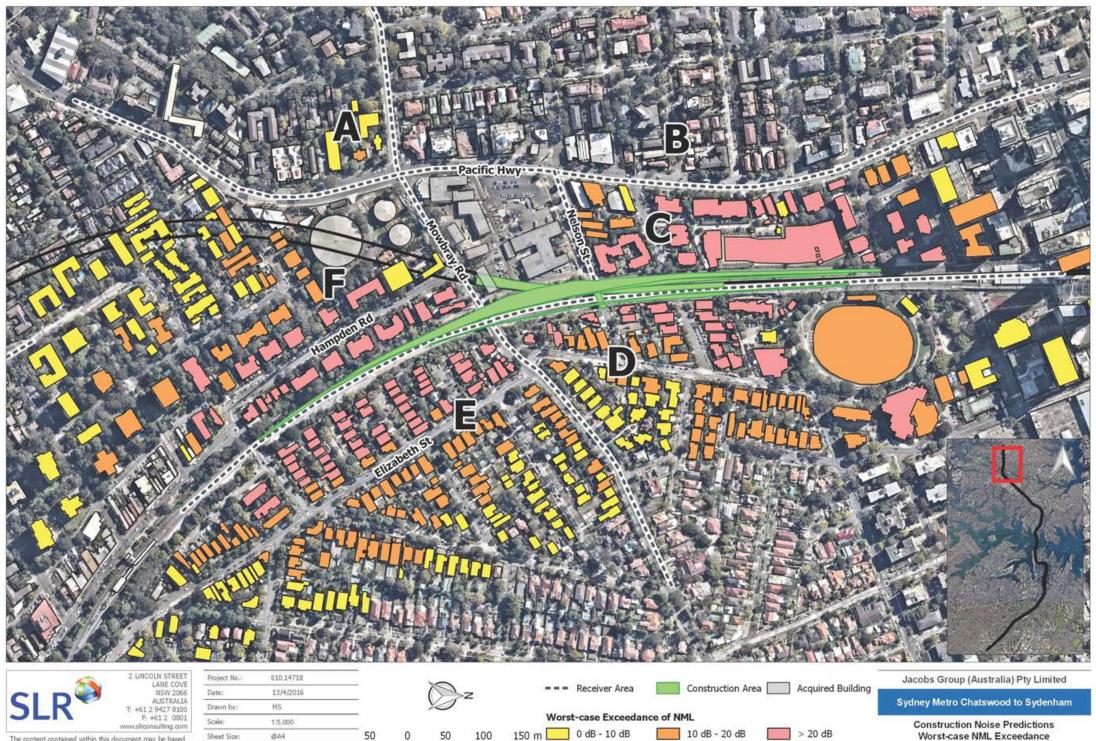

150 m 100

Worst-case NML Exceedance Surface Track Works - Daytime

Report 610.14718 Construction Noise Predictions

Earthworks

| The content contained within this document may be based |
|---------------------------------------------------------|
| on third party data.                                    |
| SLR Consulting Australia Pty Ltd does not guarantee the |
| accuracy of such information.                           |