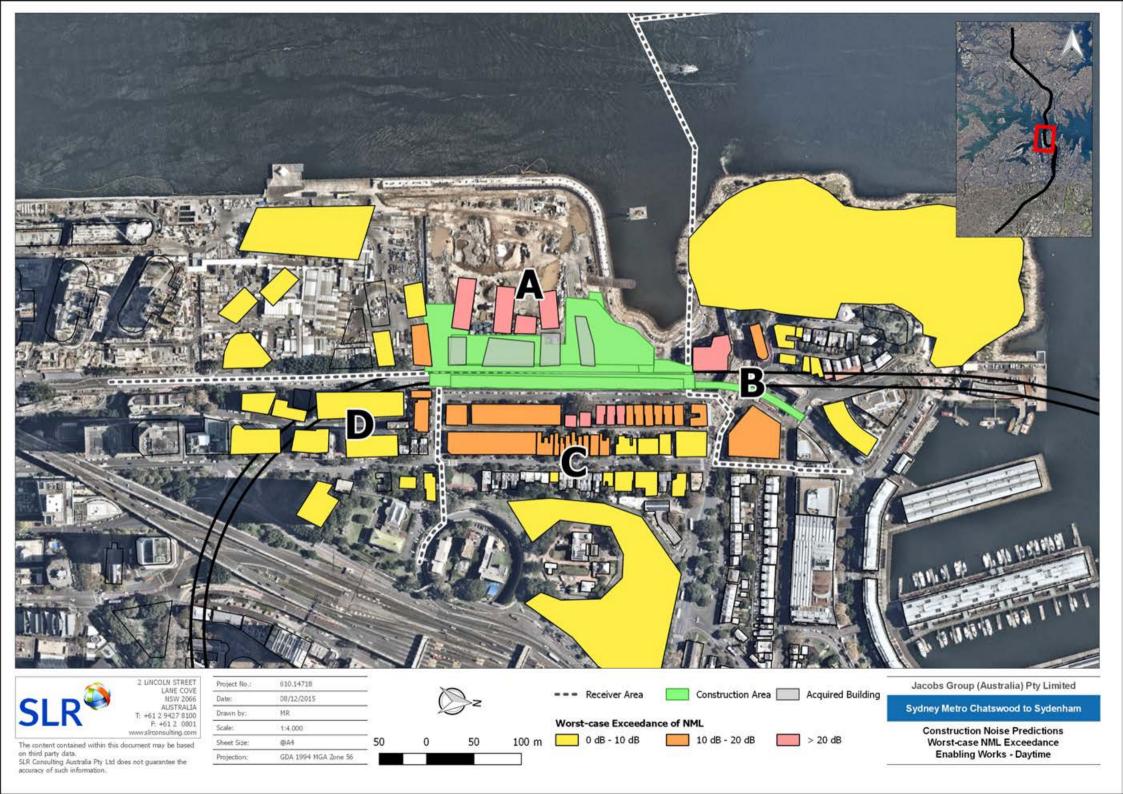

## INDEX

- 1 Enabling Works
- 2 Surface Track
- 3 Earthworks
- 4 Construction of Acoustic Sheds
- 5 Tunnelling/Excavation
- 6 Fitout
- 7 Construction

Report 610.14718 Construction Noise Predictions

Enabling Works

Projection:

GDA 1994 MGA Zone 56

Enabling Works - Daytime

Projection:

GDA 1994 MGA Zone 56

10 dB - 20 dB

Worst-case NML Exceedance

Enabling Works - Daytime