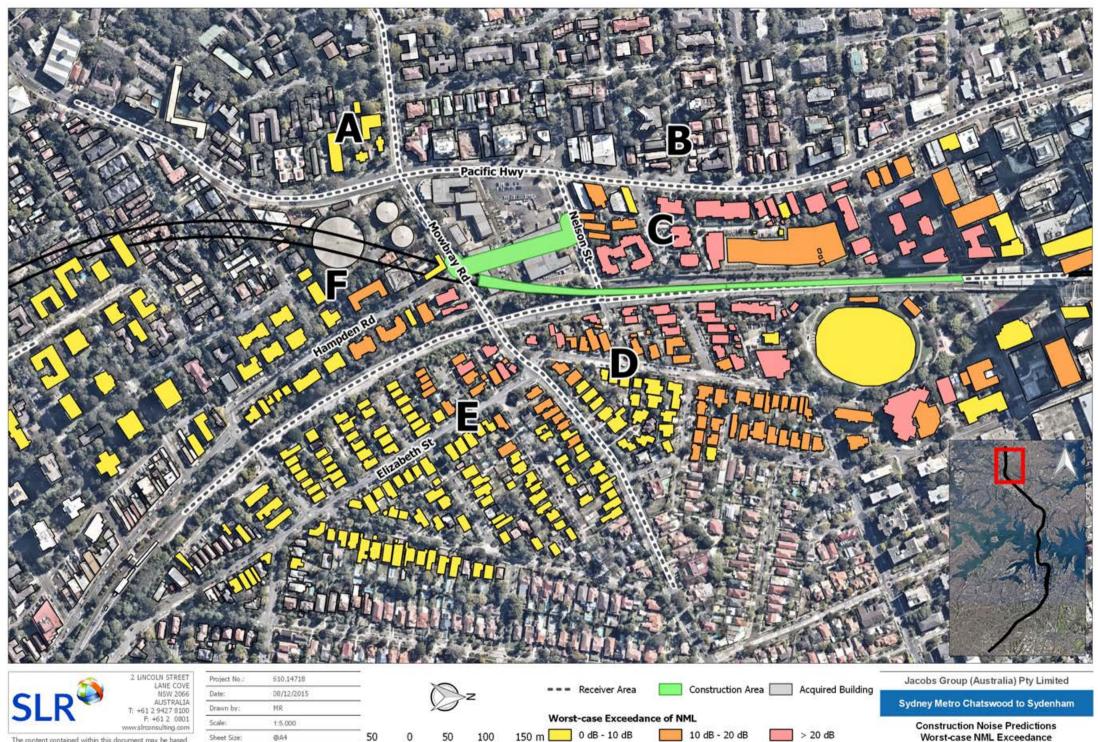

Projection:

Projection:

GDA 1994 MGA Zone 56

Worst-case NML Exceedance Enabling Works - Daytime

Report 610.14718 Construction Noise Predictions

Surface Track

Projection:

GDA 1994 MGA Zone 56