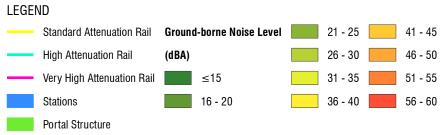

The content contained within this document may be based on third party data. Sh

SLR Consulting Australia Pty Ltd does not guarantee the accuracy of such information.

| Date:       | 01-Jul-2016          |
|-------------|----------------------|
| Drawn by:   | AB                   |
| Scale:      | 1:5,000              |
| Sheet Size: | A4                   |
| Projection: | GDA 1994 MGA Zone 56 |
|             |                      |

610.14718

Project No.:

Jacobs Group (Australia) Pty Limited

Sydney Metro Chatswood to Sydenham

Operation **Commercial Ground-borne Noise Levels** Page 9 of 10 FIGURE: SLR61014718 GBN 019

Jacobs Group (Australia) Pty Limited