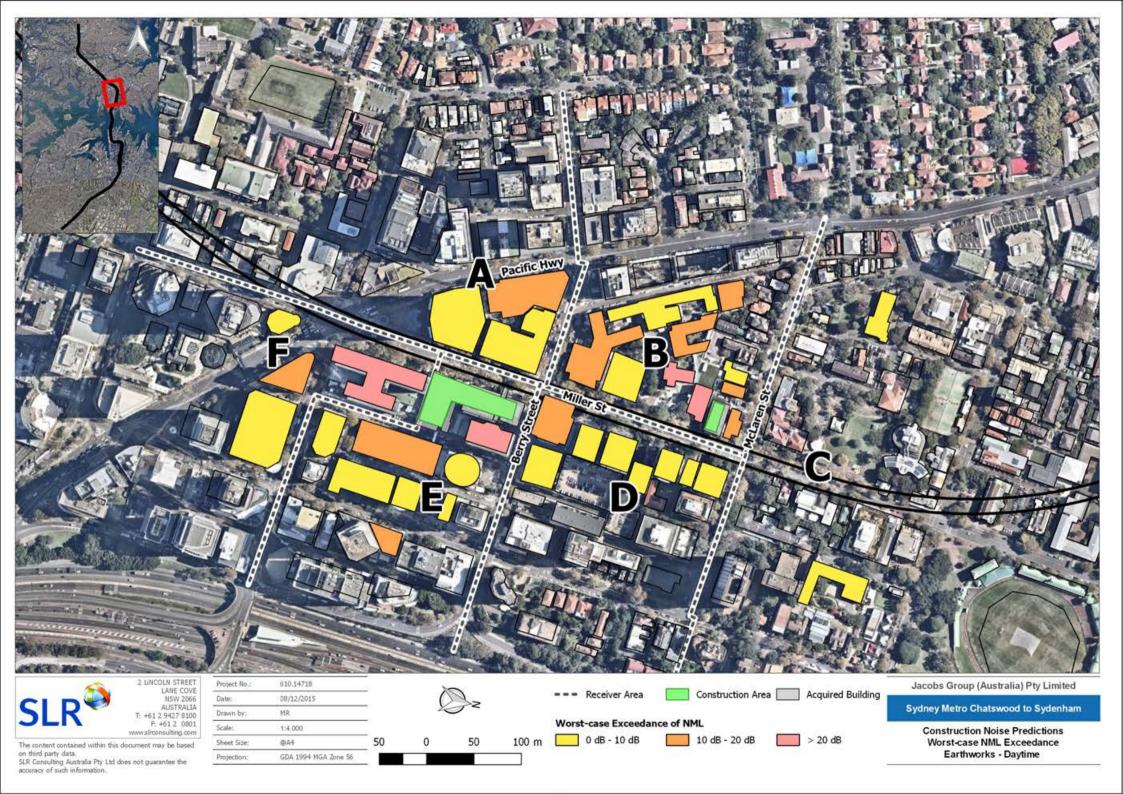

## INDEX

- 1 Enabling Works
- 2 Surface Track
- 3 Earthworks
- 4 Construction of Acoustic Sheds
- 5 Tunnelling/Excavation
- 6 Fitout
- 7 Construction

Report 610.14718 Construction Noise Predictions

Enabling Works

Projection:

Projection:

GDA 1994 MGA Zone 56

on third party data. SLR Consulting Australia Pty Ltd does not guarantee the accuracy of such information.

GDA 1994 MGA Zone 56

Earthworks - Daytime

on third party data. SLR Consulting Australia Pty Ltd does not guarantee the accuracy of such information.

Earthworks - Daytime