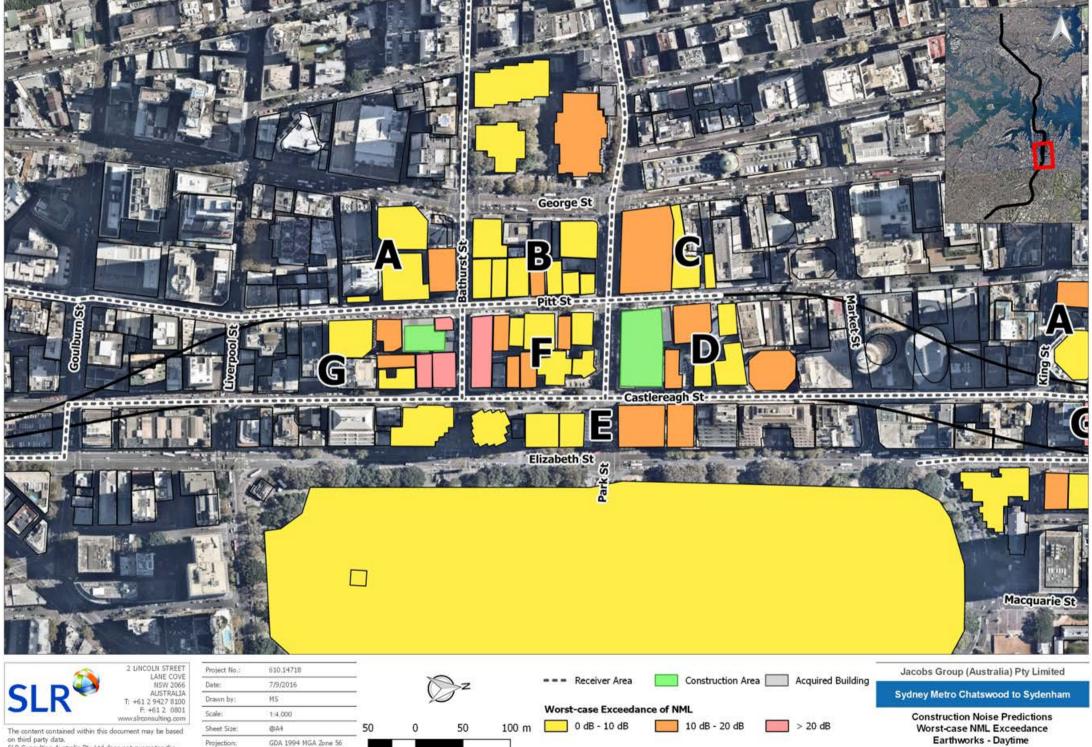

## INDEX

- 1 Enabling Works
- 2 Surface Track
- 3 Earthworks
- 4 Construction of Acoustic Sheds
- 5 Tunnelling/Excavation
- 6 Fitout
- 7 Construction

Report 610.14718 Construction Noise Predictions

Enabling Works

Projection:

Projection:

GDA 1994 MGA Zone 56

on third party data. SLR Consulting Australia Pty Ltd does not guarantee the accuracy of such information.

GDA 1994 MGA Zone 56

Earthworks - Daytime

on third party data. SLR Consulting Australia Pty Ltd does not guarantee the accuracy of such information.

Earthworks - Daytime