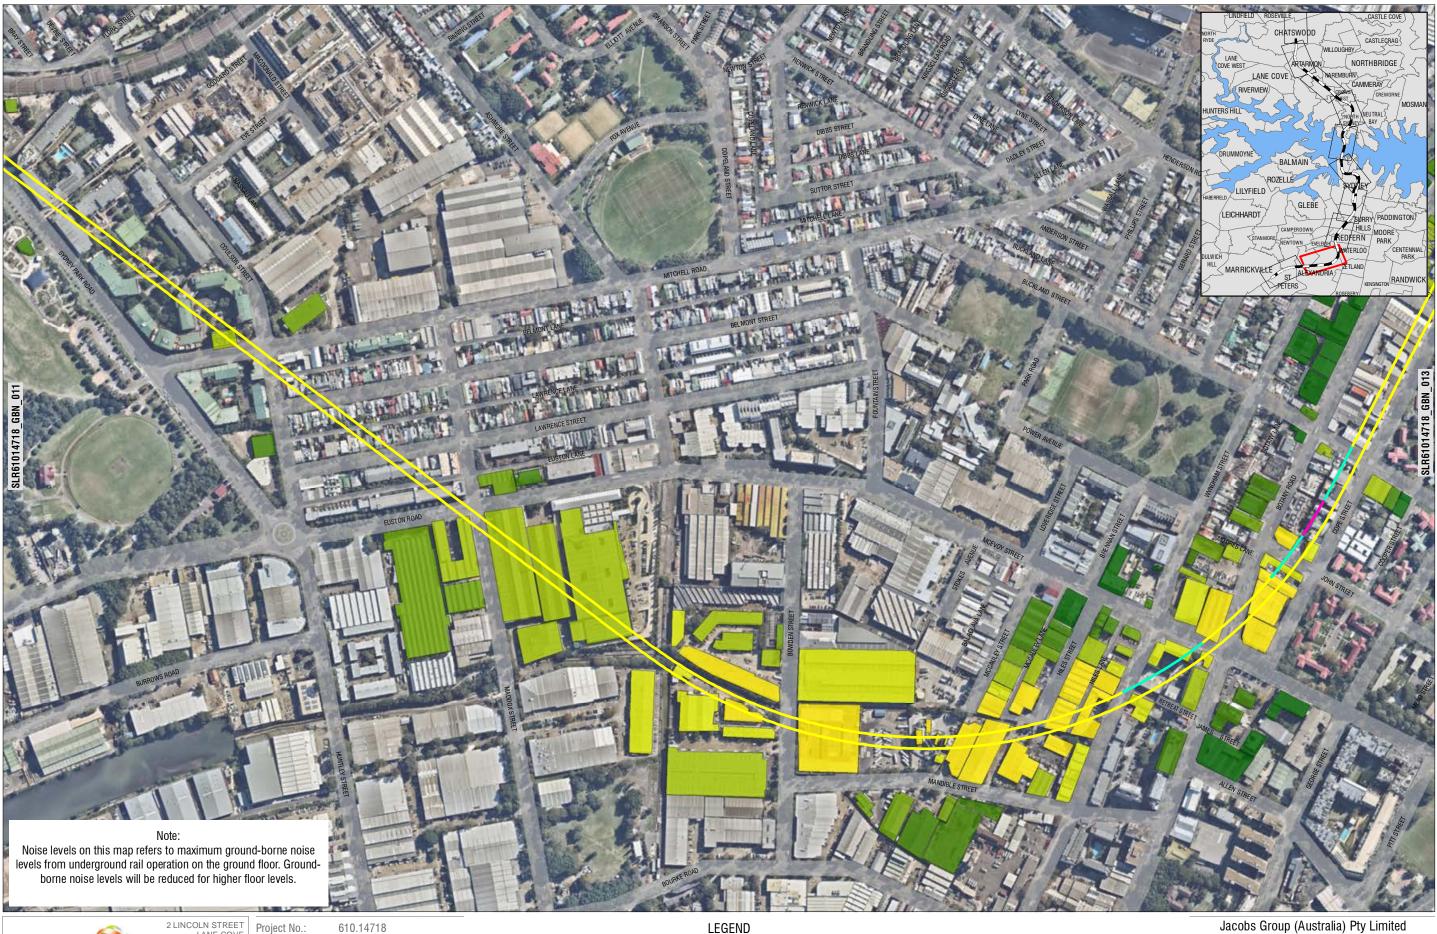

LEGEND

Jacobs Group (Australia) Pty Limited Sydney Metro Chatswood to Sydenham

Operation

**Commercial Ground-borne Noise Levels** 

Page 2 of 10 FIGURE: SLR61014718 GBN 012

2 LINCOLN STREET LANE COVE NEW SOUTH WALES 2066 AUSTRALIA T: 61 2 9427 8100 F: 61 2 9427 8200 www.slrconsulting.cor The content contained within this document may be based

01-Jul-2016

Project No.:

Date:

Jacobs Group (Australia) Pty Limited

Sydney Metro Chatswood to Sydenham

Operation **Commercial Ground-borne Noise Levels** Page 3 of 10 FIGURE: SLR61014718 GBN 013

- 46 50

2 LINCOLN STREET LANE COVE NEW SOUTH WALES 2066 AUSTRALIA T: 61 2 9427 8100 F: 61 2 9427 8200 F: 61 2 9427 8200 Dra www.slrconsulting.com The content contained within this document may be based