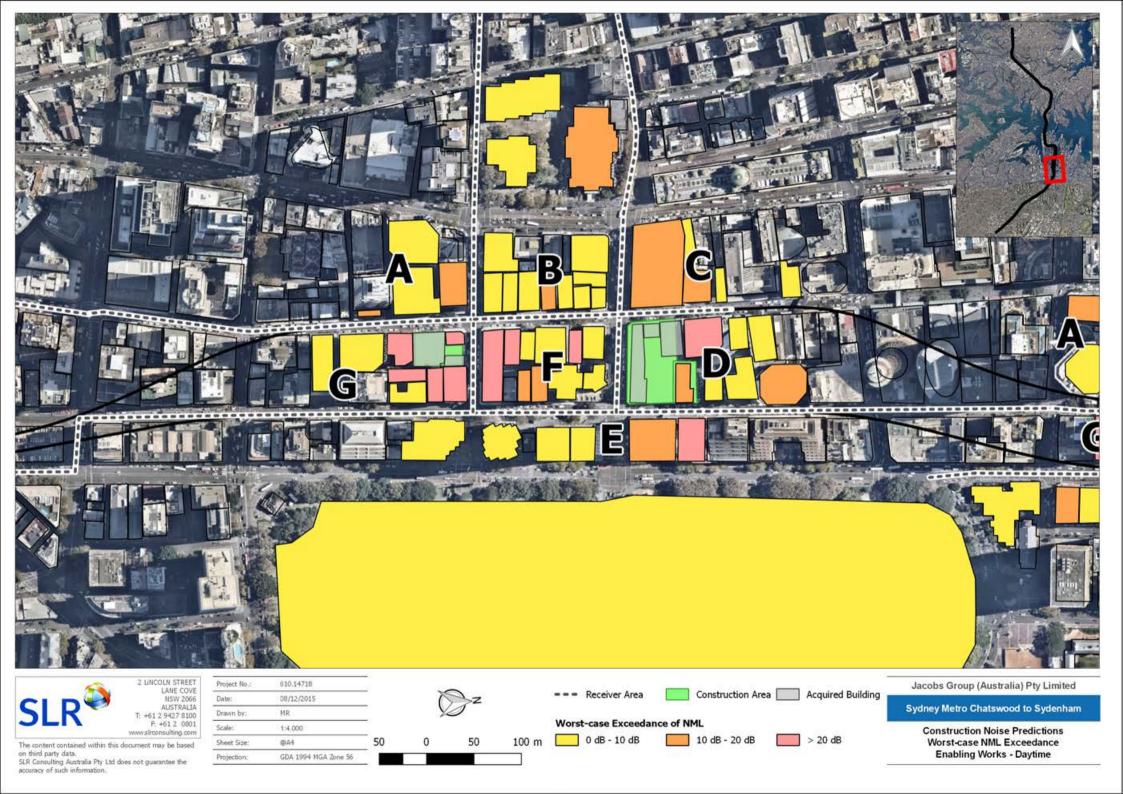

## INDEX

- 1 Enabling Works
- 2 Surface Track
- 3 Earthworks
- 4 Construction of Acoustic Sheds
- 5 Tunnelling/Excavation
- 6 Fitout
- 7 Construction

Report 610.14718 Construction Noise Predictions

Enabling Works

Projection:

GDA 1994 MGA Zone 56

Enabling Works - Daytime

Projection:

GDA 1994 MGA Zone 56

10 dB - 20 dB

Worst-case NML Exceedance

Enabling Works - Daytime