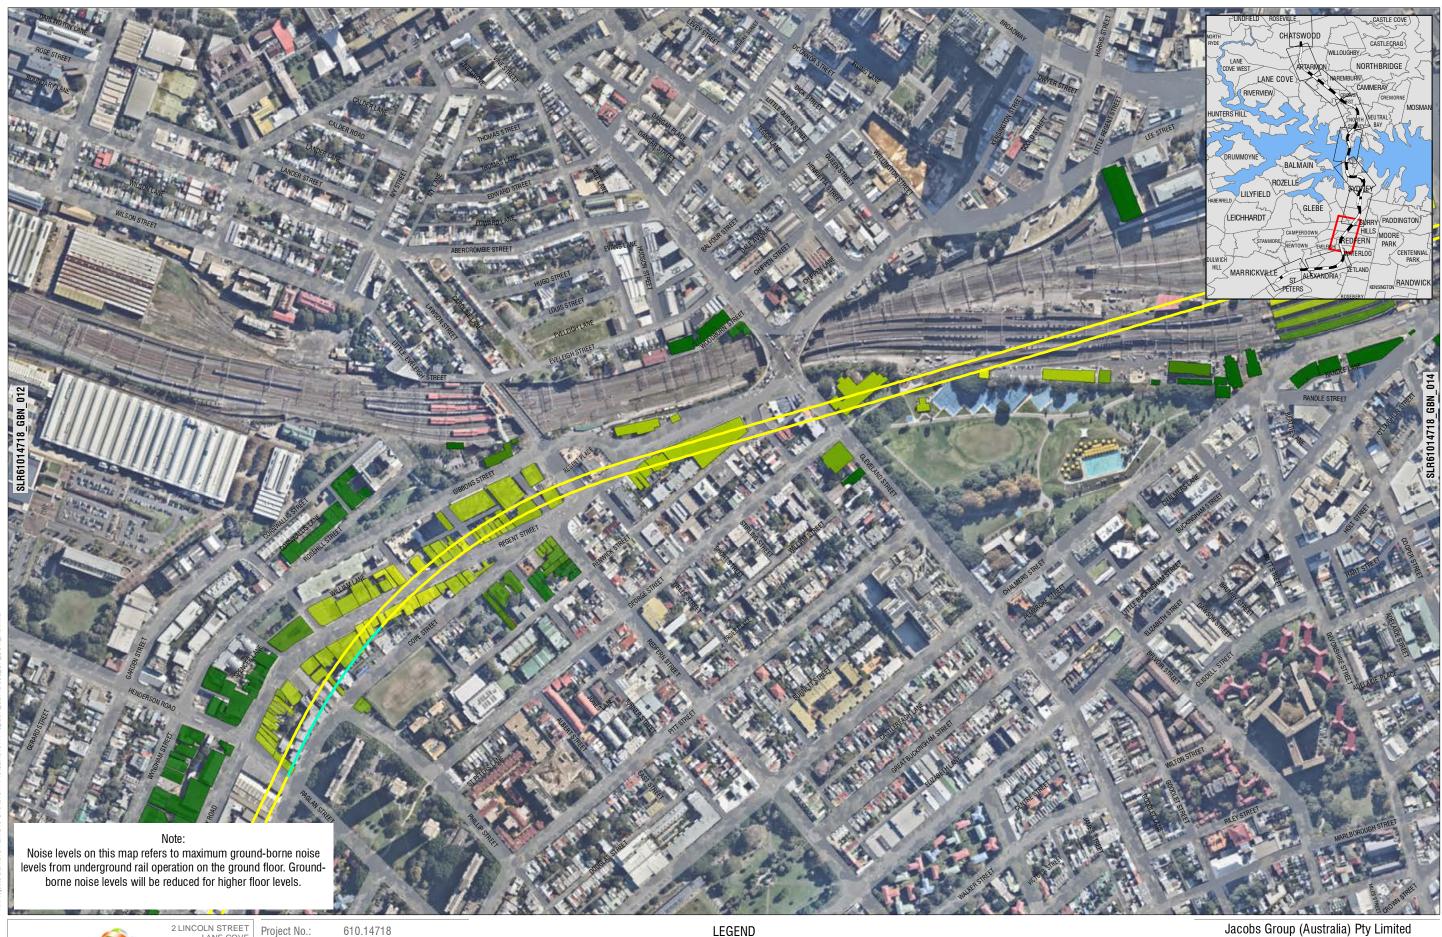

LEGEND

Jacobs Group (Australia) Pty Limited Sydney Metro Chatswood to Sydenham

Operation

**Commercial Ground-borne Noise Levels** 

Page 2 of 10 FIGURE: SLR61014718 GBN 012

2 LINCOLN STREET LANE COVE NEW SOUTH WALES 2066 AUSTRALIA T: 61 2 9427 8100 F: 61 2 9427 8200 www.slrconsulting.cor The content contained within this document may be based