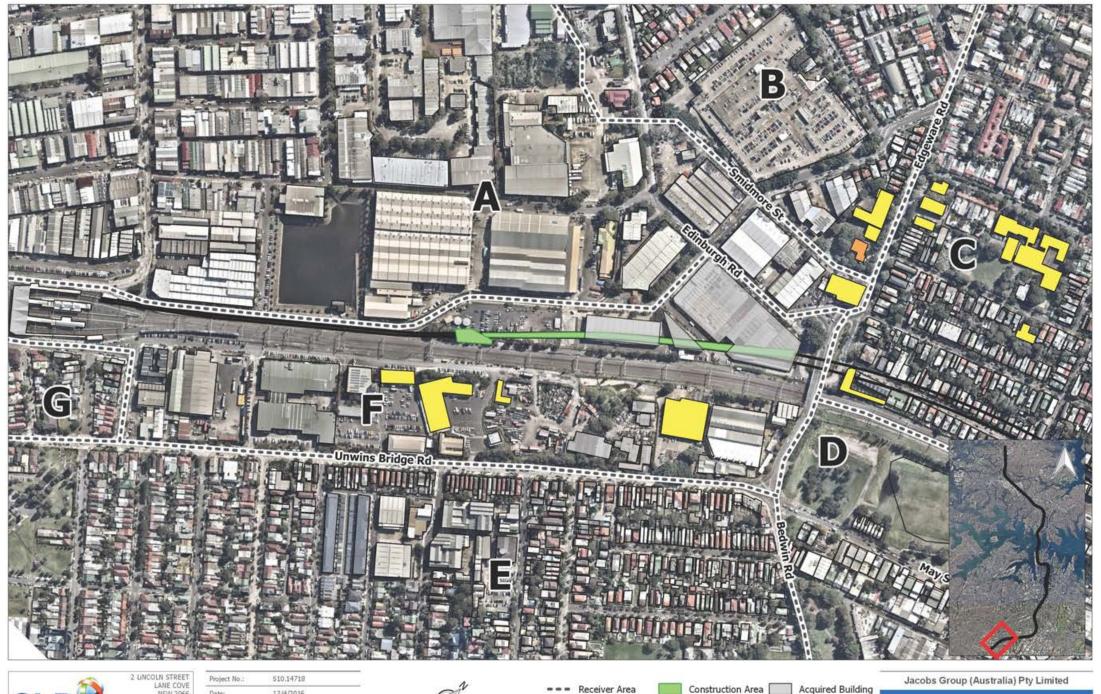

## INDEX

- 1 Enabling Works
- 2 Surface Track
- 3 Earthworks
- 4 Construction of Acoustic Sheds
- 5 Tunnelling/Excavation
- 6 Fitout
- 7 Construction

Report 610.14718 Construction Noise Predictions

Enabling Works

Projection:

GDA 1994 MGA Zone 56

Enabling Works - Daytime

Projection:

GDA 1994 MGA Zone 56

10 dB - 20 dB

Worst-case NML Exceedance

Enabling Works - Daytime