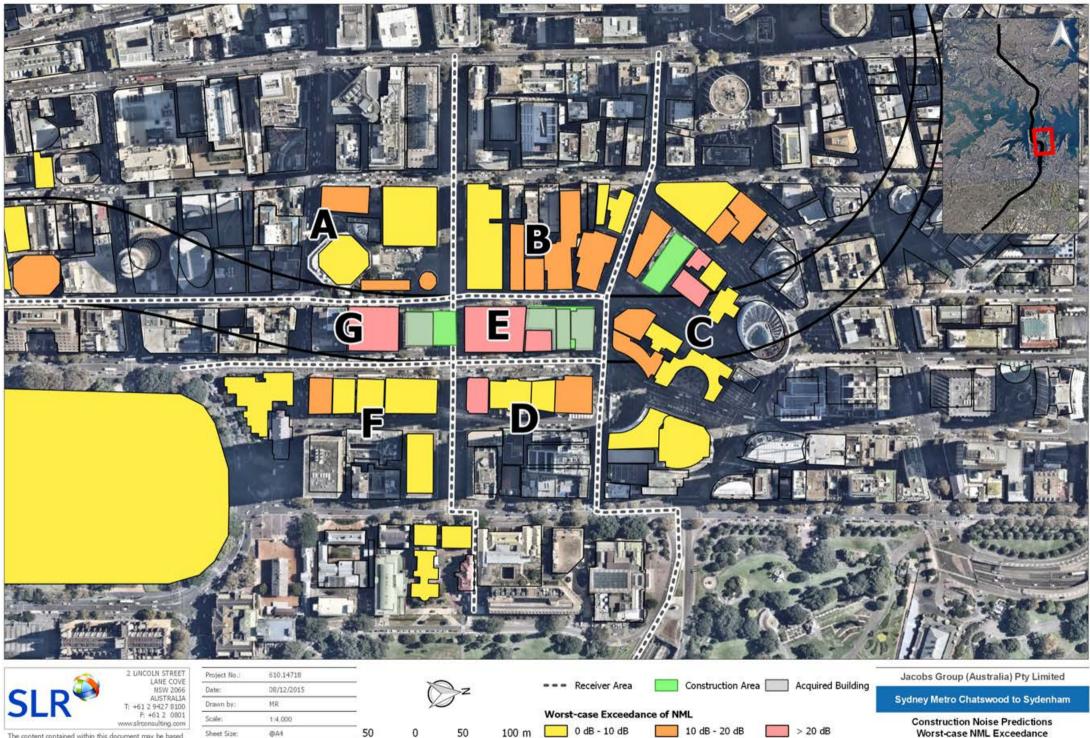

## INDEX

- 1 Enabling Works
- 2 Surface Track
- 3 Earthworks
- 4 Construction of Acoustic Sheds
- 5 Tunnelling/Excavation
- 6 Fitout
- 7 Construction

Report 610.14718 Construction Noise Predictions

Enabling Works

Projection:

GDA 1994 MGA Zone 56

Enabling Works - Daytime

Projection:

GDA 1994 MGA Zone 56

10 dB - 20 dB

Worst-case NML Exceedance

Enabling Works - Daytime