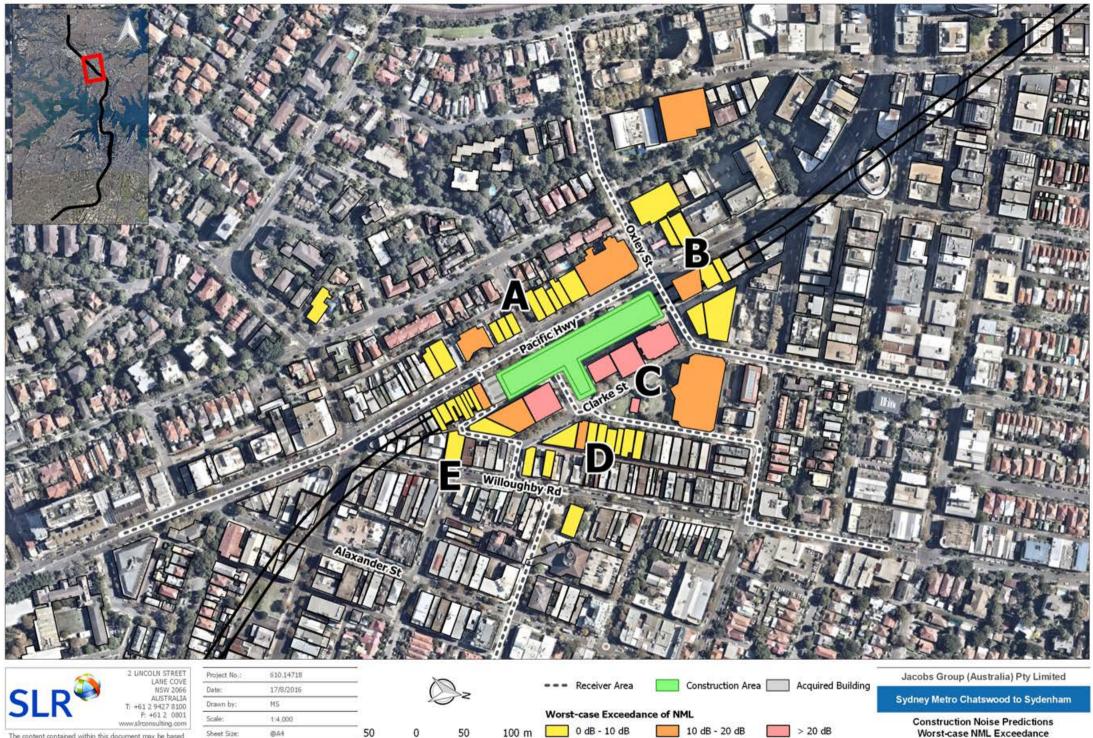

150 m 100

Worst-case NML Exceedance Surface Track Works - Daytime

Report 610.14718 Construction Noise Predictions

Earthworks

| The content contained within this document may be based |
|---------------------------------------------------------|
| on third party data.                                    |
| SLR Consulting Australia Pty Ltd does not guarantee the |
| accuracy of such information.                           |

Projection:

Projection:

GDA 1994 MGA Zone 56

on third party data. SLR Consulting Australia Pty Ltd does not guarantee the accuracy of such information.

GDA 1994 MGA Zone 56

Earthworks - Daytime

on third party data. SLR Consulting Australia Pty Ltd does not guarantee the accuracy of such information.

Earthworks - Daytime