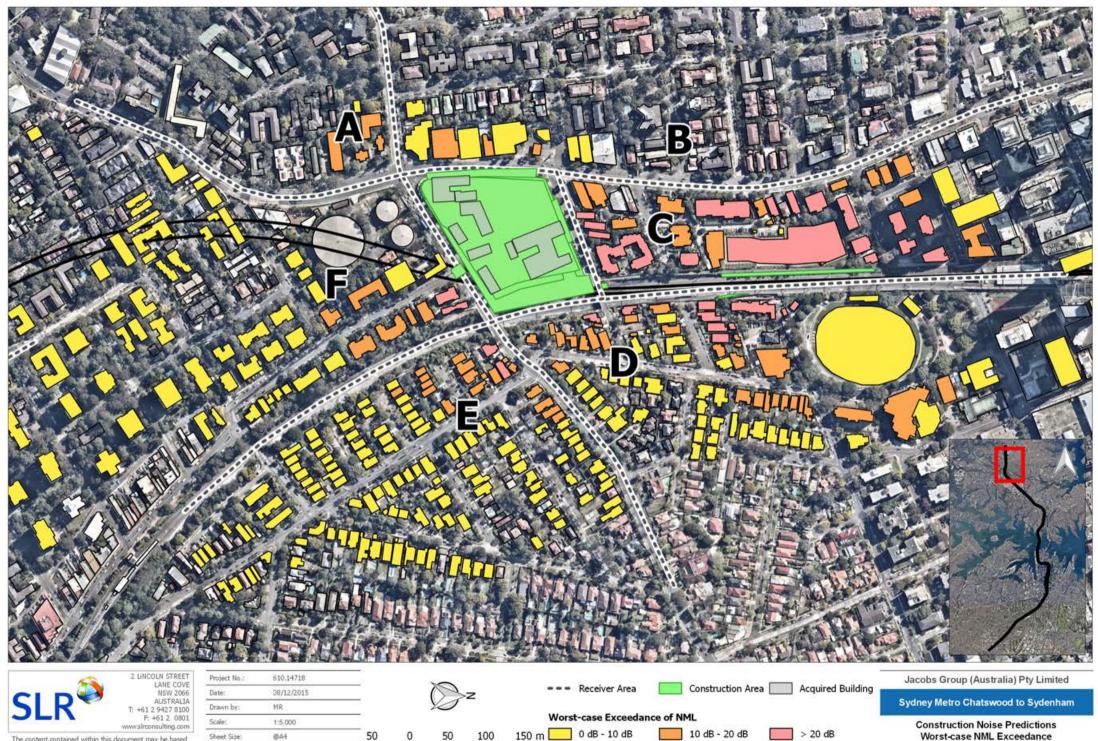

## INDEX

- 1 Enabling Works
- 2 Surface Track
- 3 Earthworks
- 4 Construction of Acoustic Sheds
- 5 Tunnelling/Excavation
- 6 Fitout
- 7 Construction

Report 610.14718 Construction Noise Predictions

Enabling Works

Projection:

GDA 1994 MGA Zone 56

Enabling Works - Daytime

Projection:

GDA 1994 MGA Zone 56

10 dB - 20 dB

Worst-case NML Exceedance

Enabling Works - Daytime