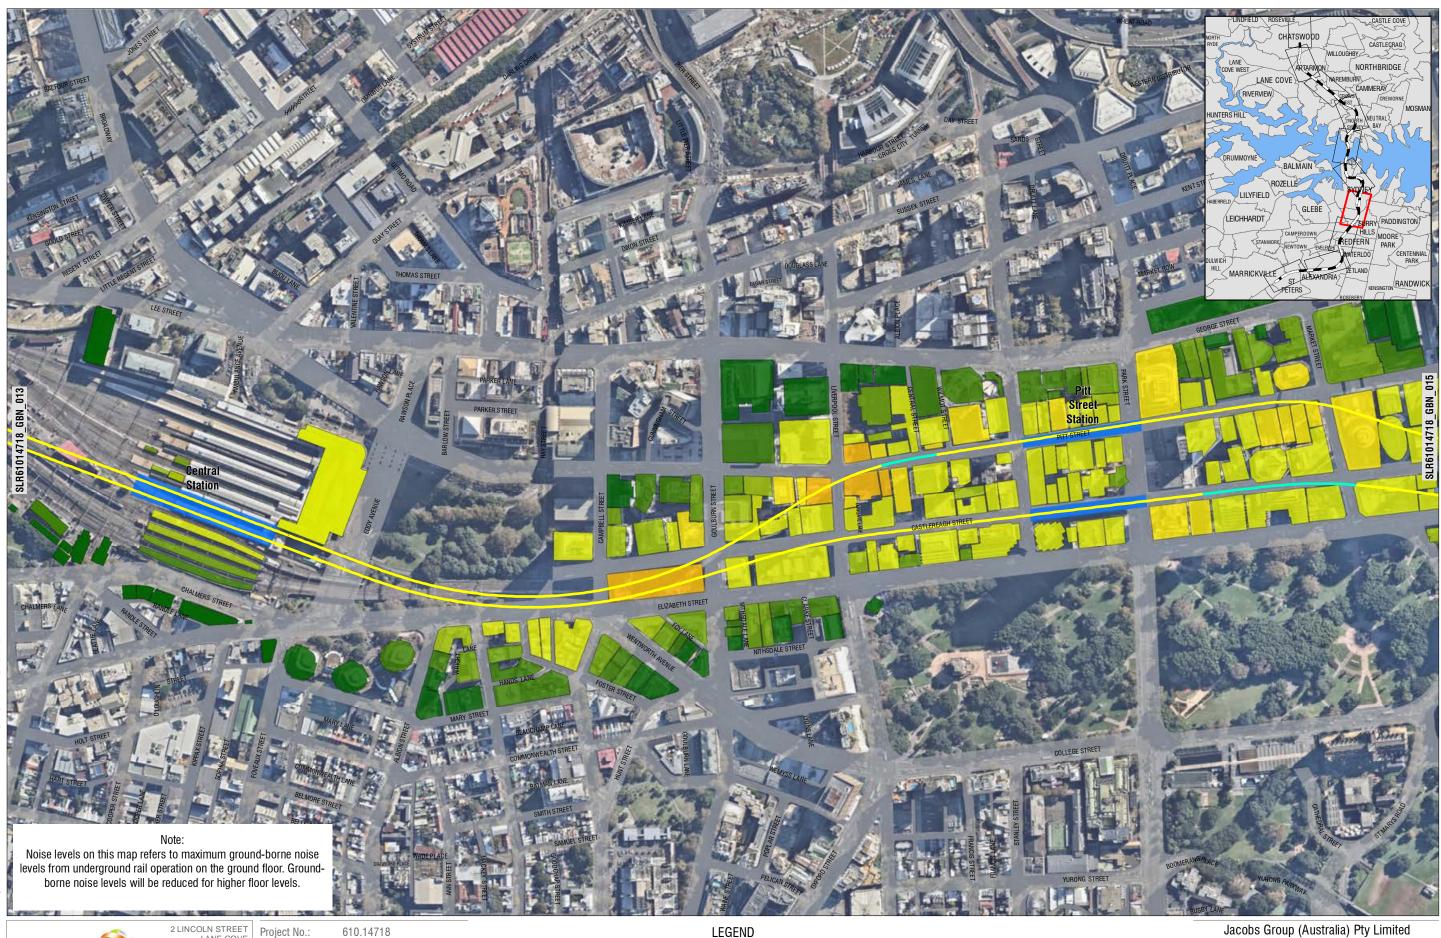

01-Jul-2016

Date:

Jacobs Group (Australia) Pty Limited

Sydney Metro Chatswood to Sydenham Operation

**Commercial Ground-borne Noise Levels** Page 5 of 10 FIGURE: SLR61014718 GBN 015

| I STREET<br>NE COVE                  | Project No.: |
|--------------------------------------|--------------|
| LES 2066<br>JSTRALIA                 | Date:        |
| 9427 8100<br>9427 8200<br>ulting.com | Drawn by:    |
| be based                             | Scale:       |
| 50 5400u                             |              |