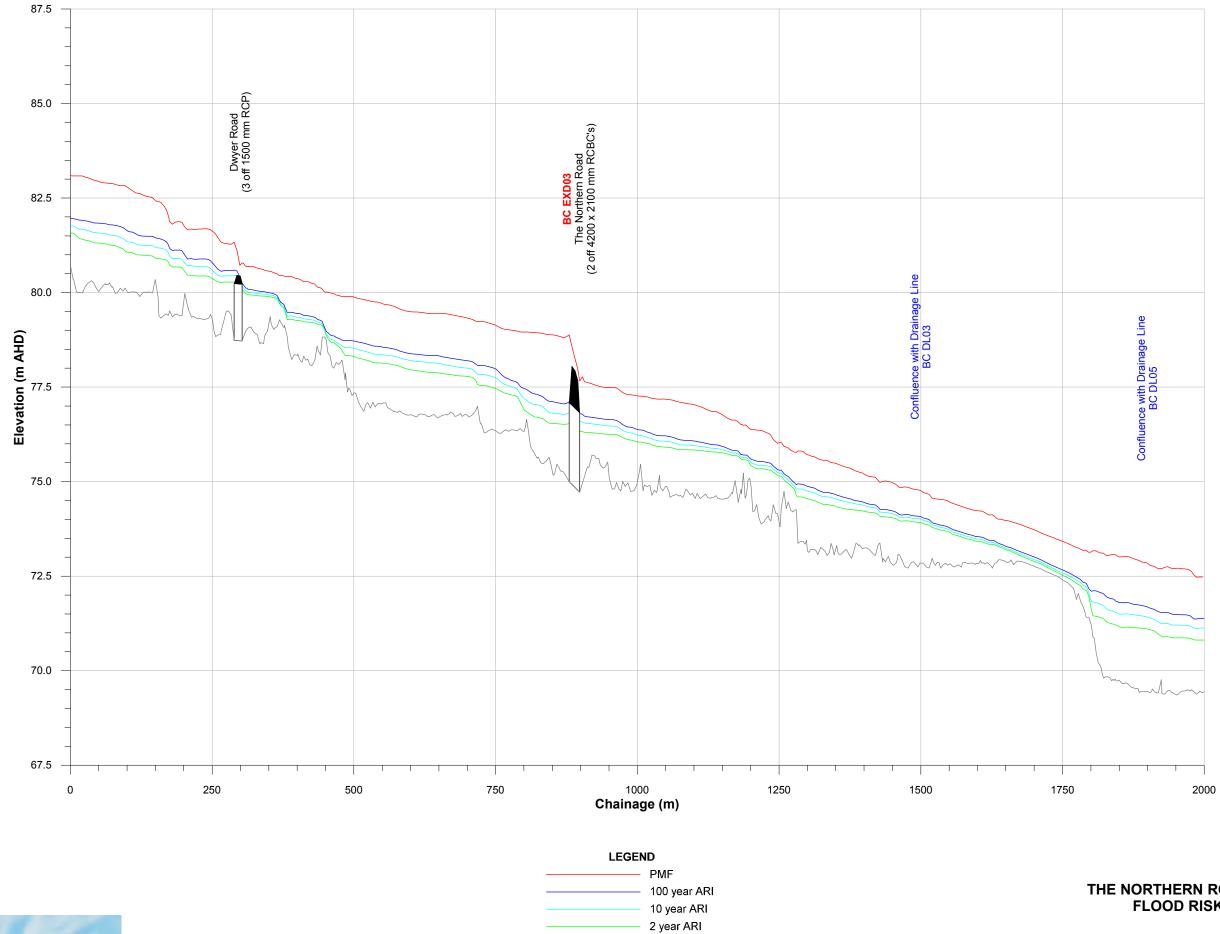

# THE NORTHERN ROAD UPGRADE FLOOD RISK ASSESSMENT Figure 4.16 DESIGN WATER SURFACE PROFILES - BADGERYS CREEK CATCHMENT PRE-PROJECT CONDITIONS

Project Boundary ----

CICI

PRE-PROJECT CONDITIONS - 100 YEAR ARI