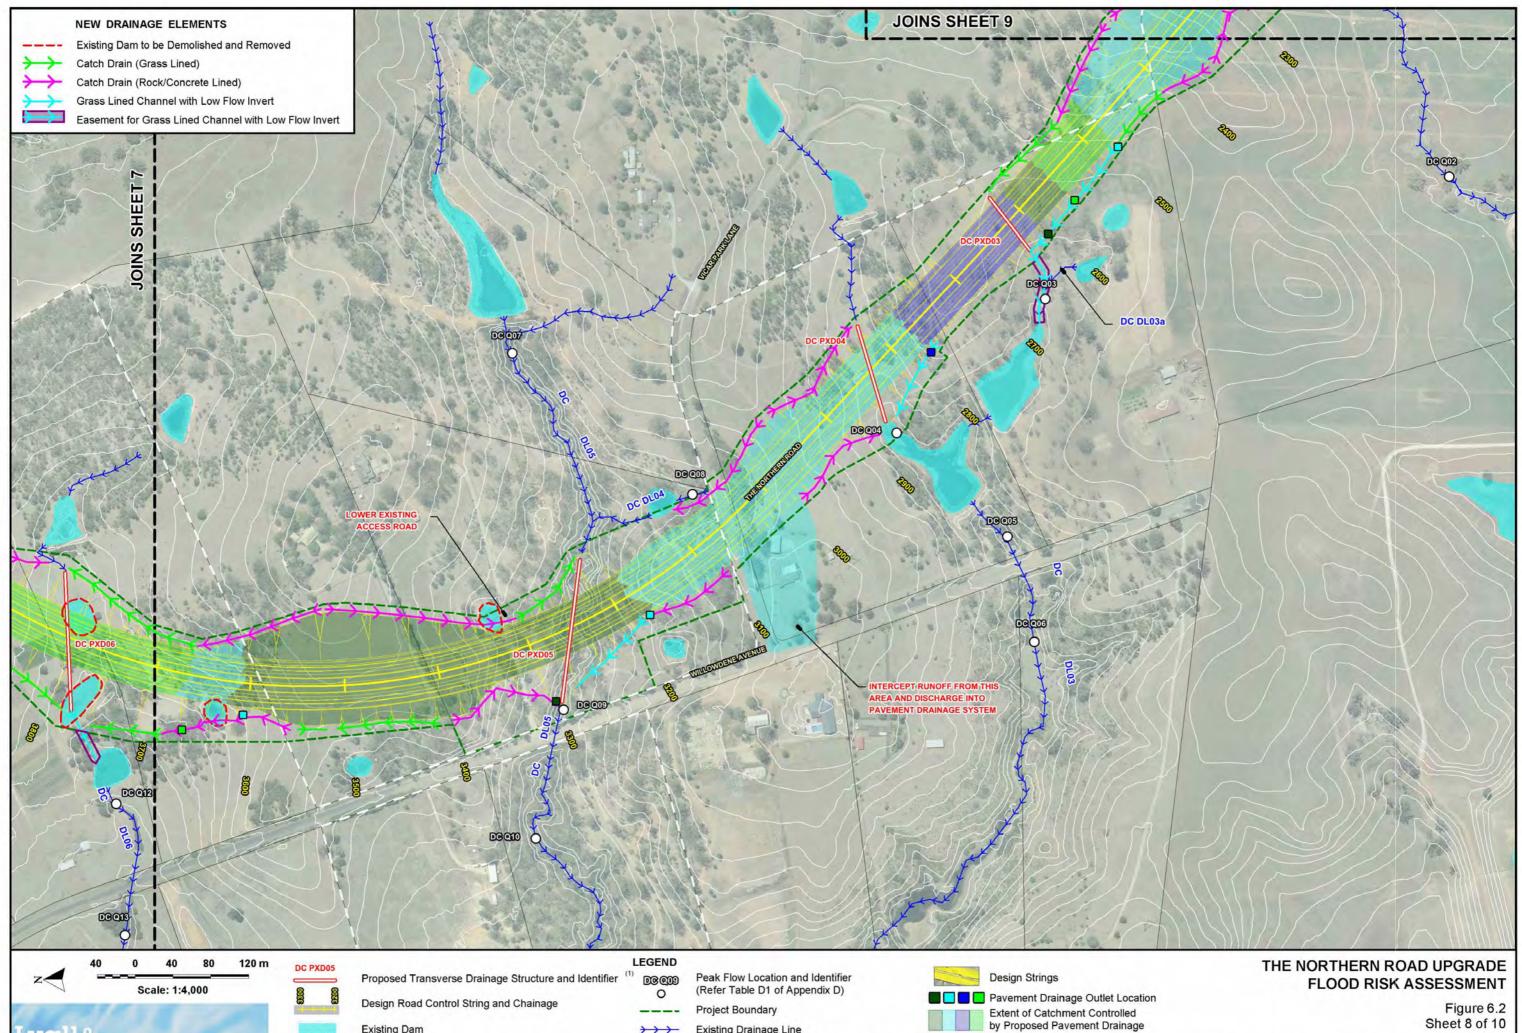

inage Line

rwise shown, Transverse Drainage Requirements and internal access roads not shown

Sheet 7 of 10

Existing Drainage Line

at driveways and internal access roads not shown

 $\rightarrow \rightarrow$ 

(1)

Existing Dam

Proposed Western Sydney Airport Boundary

----

vall8

clones

Unless otherwise shown, Transverse Drainage Requirements

Figure 6.2 Sheet 8 of 10