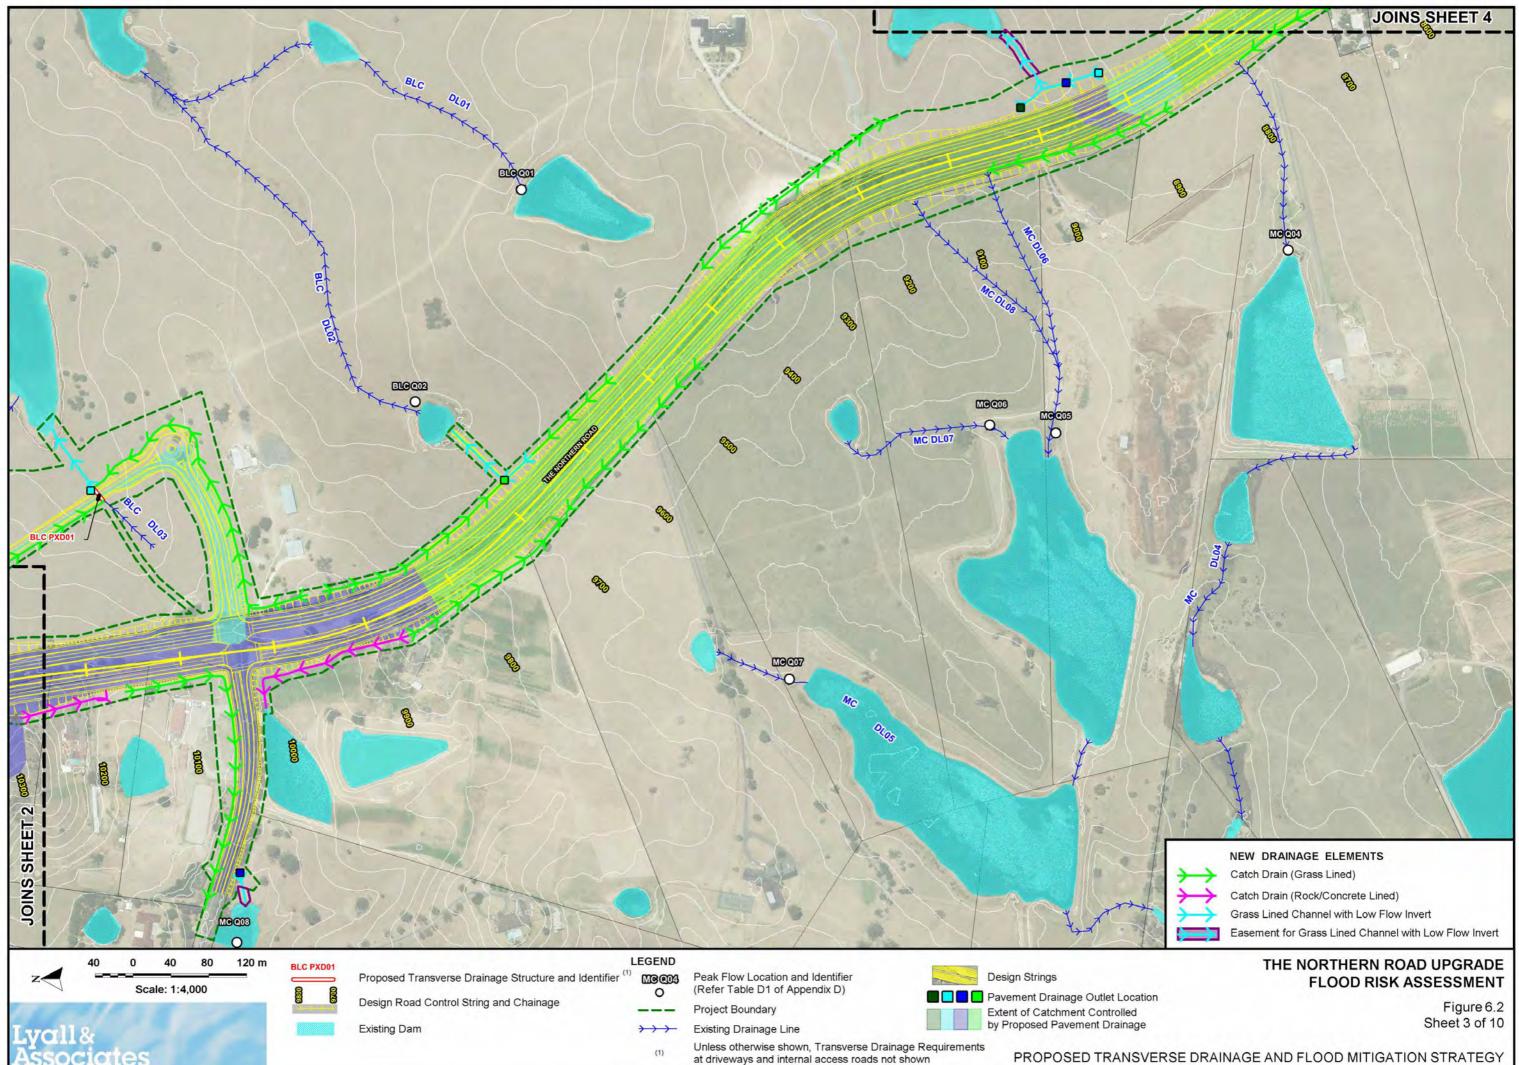

## NEW DRAINAGE ELEMENTS

DEGI

DLOR

Existing Dam to be Demolished and Removed Catch Drain (Grass Lined) Catch Drain (Rock/Concrete Lined) Grass Lined Channel with Low Flow Invert

Easement for Grass Lined Channel with Low Flow Invert