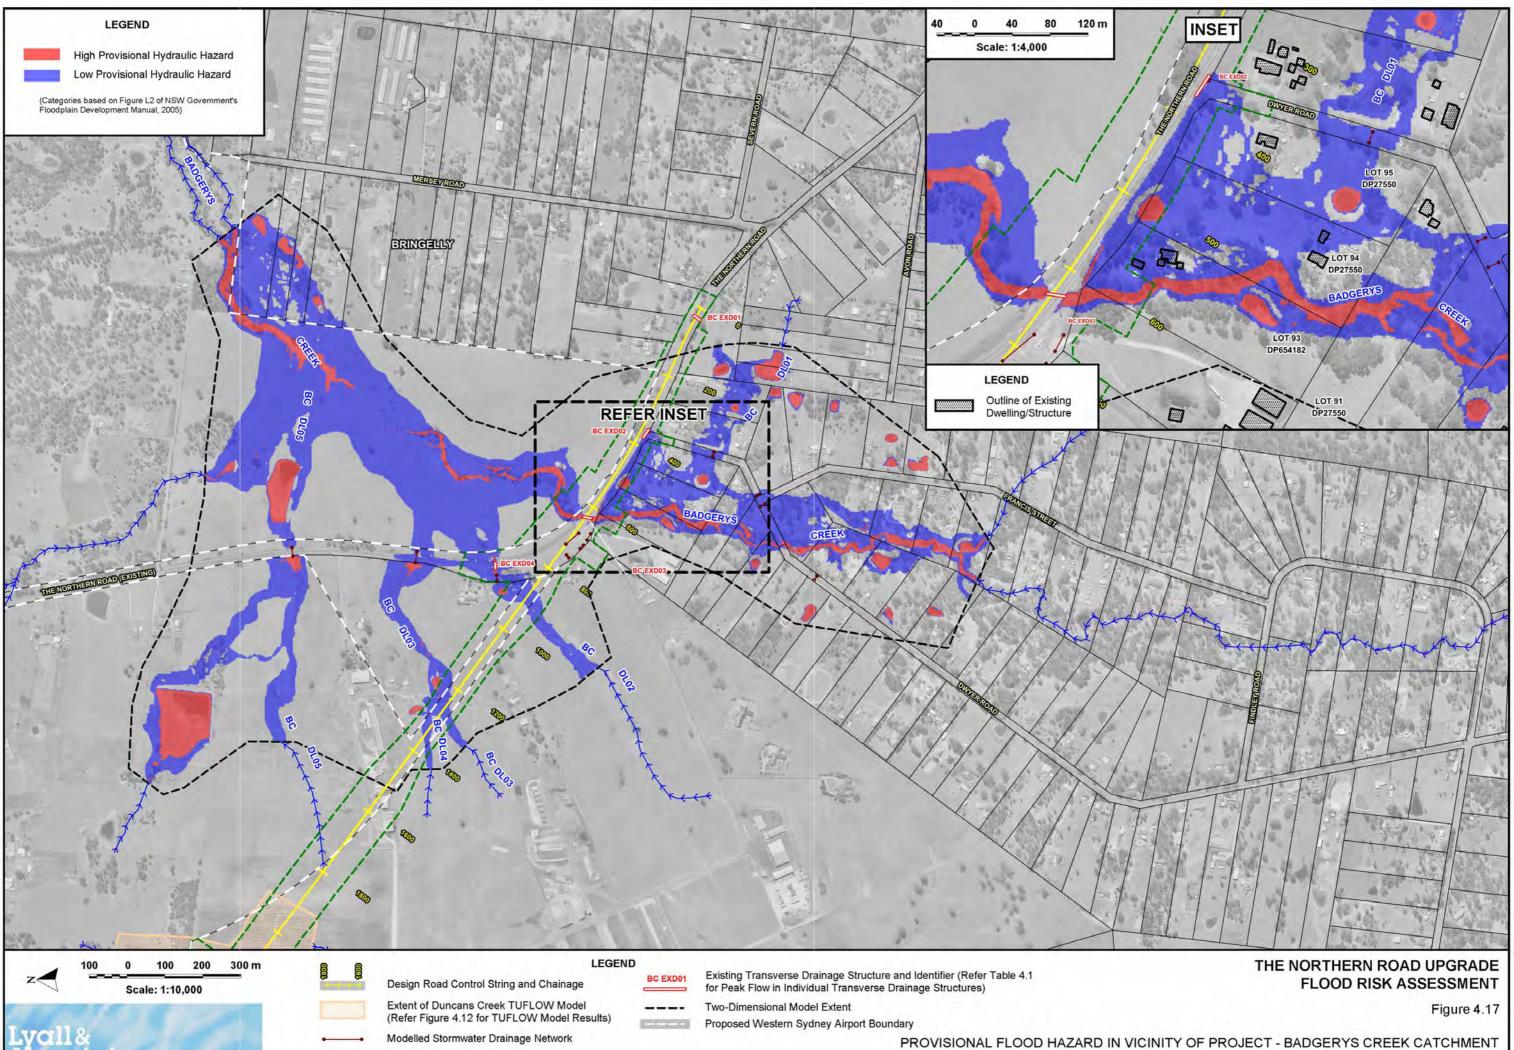

# THE NORTHERN ROAD UPGRADE FLOOD RISK ASSESSMENT Figure 4.16 DESIGN WATER SURFACE PROFILES - BADGERYS CREEK CATCHMENT PRE-PROJECT CONDITIONS

Project Boundary ----

CICI

PRE-PROJECT CONDITIONS - 100 YEAR ARI