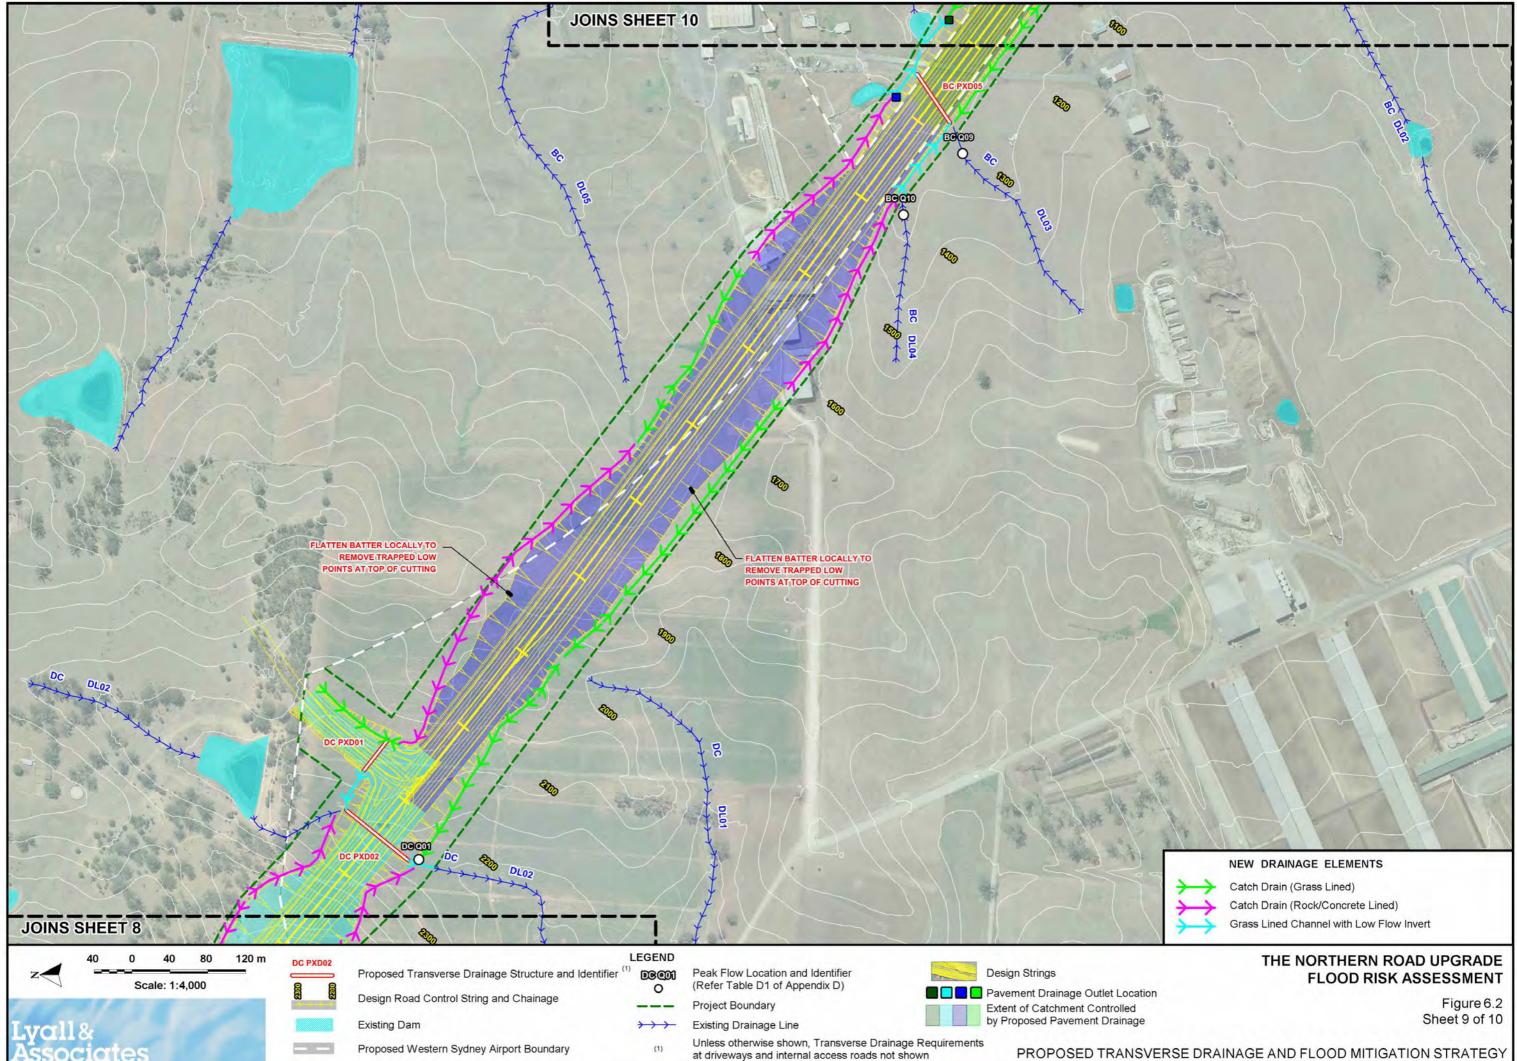

(1)

Existing Dam

Proposed Western Sydney Airport Boundary

----

vall8

clones

Unless otherwise shown, Transverse Drainage Requirements

Figure 6.2 Sheet 8 of 10

| PROPOSED | TRANSVE |
|----------|---------|
|----------|---------|

RSE DRAINAGE AND FLOOD MITIGATION STRATEGY