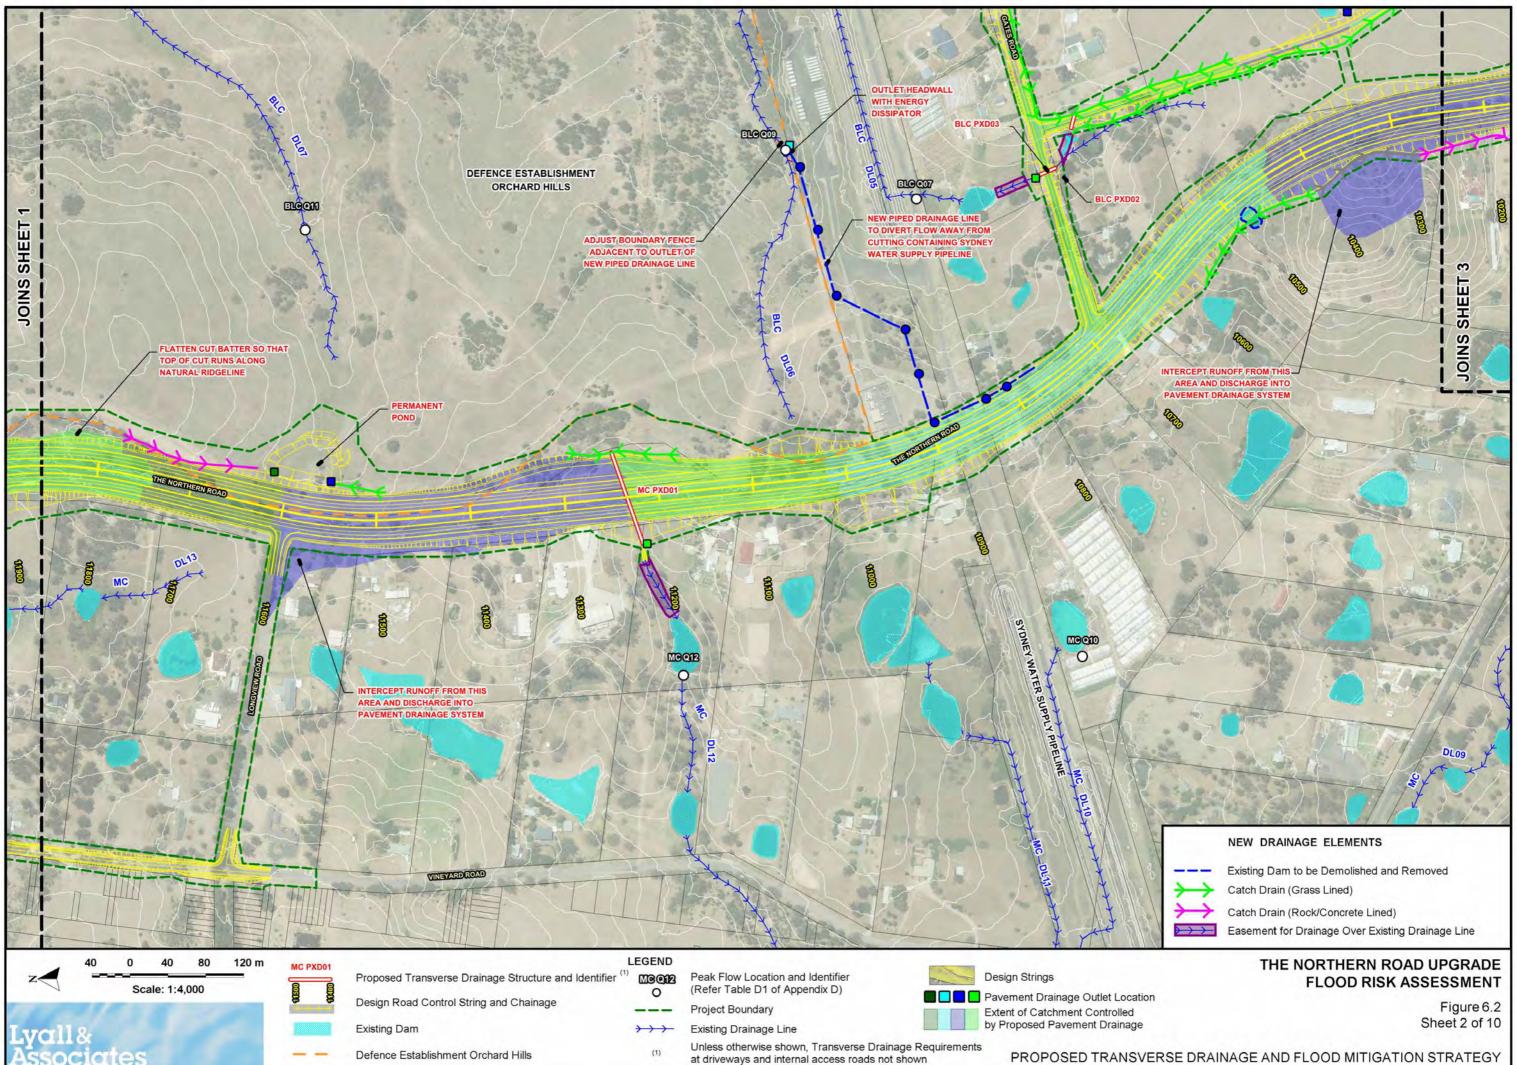

## NEW DRAINAGE ELEMENTS

DEGI

DLOR

Existing Dam to be Demolished and Removed Catch Drain (Grass Lined) Catch Drain (Rock/Concrete Lined) Grass Lined Channel with Low Flow Invert

Easement for Grass Lined Channel with Low Flow Invert

| PROPOSED | TRANSVE |
|----------|---------|
|----------|---------|

RSE DRAINAGE AND FLOOD MITIGATION STRATEGY