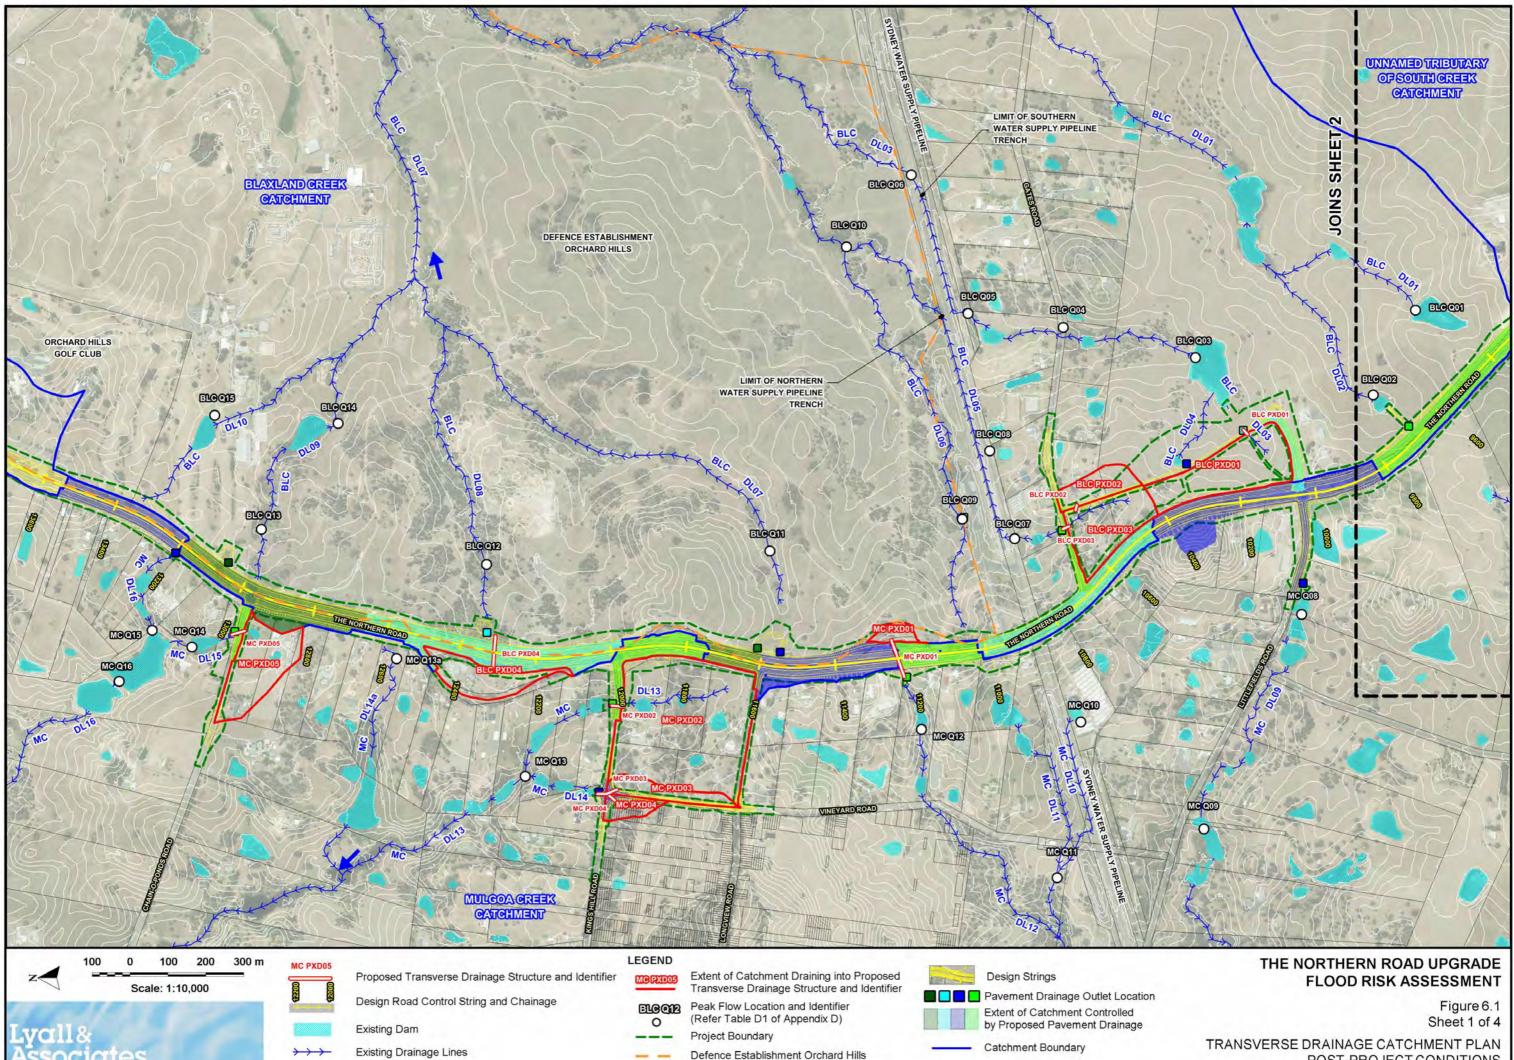

\_ \_

clottes

TRANSVERSE DRAINAGE CATCHMENT PLAN POST-PROJECT CONDITIONS

POST-PROJECT CONDITIONS

POST-PROJECT CONDITIONS

POST-PROJECT CONDITIONS

(ones

## NEW DRAINAGE ELEMENTS

DEGI

DLOR

Existing Dam to be Demolished and Removed Catch Drain (Grass Lined) Catch Drain (Rock/Concrete Lined) Grass Lined Channel with Low Flow Invert

Easement for Grass Lined Channel with Low Flow Invert