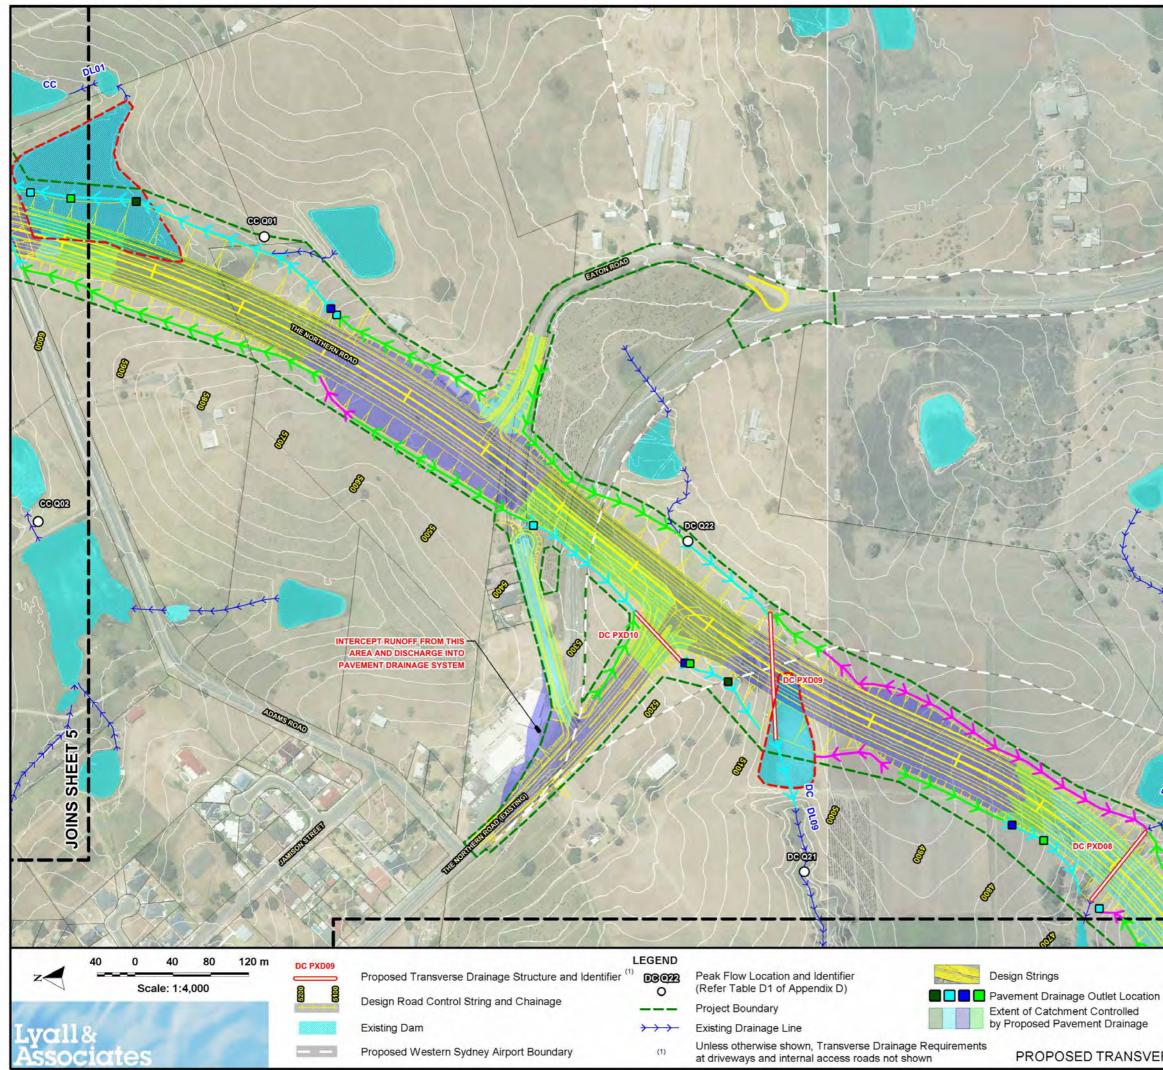

JOINS SHEET 7

THE NORTHERN ROAD UPGRADE FLOOD RISK ASSESSMENT

> Figure 6.2 Sheet 6 of 10

| 20 |  |  |
|----|--|--|

.vall8

| Existing Dam                             | $\rightarrow \rightarrow \rightarrow$ | Existing Drain   |
|------------------------------------------|---------------------------------------|------------------|
| Proposed Western Sydney Airport Boundary | (1)                                   | Unless otherways |

inage Line

rwise shown, Transverse Drainage Requirements and internal access roads not shown

Sheet 7 of 10

Existing Drainage Line

at driveways and internal access roads not shown

 $\rightarrow \rightarrow$ 