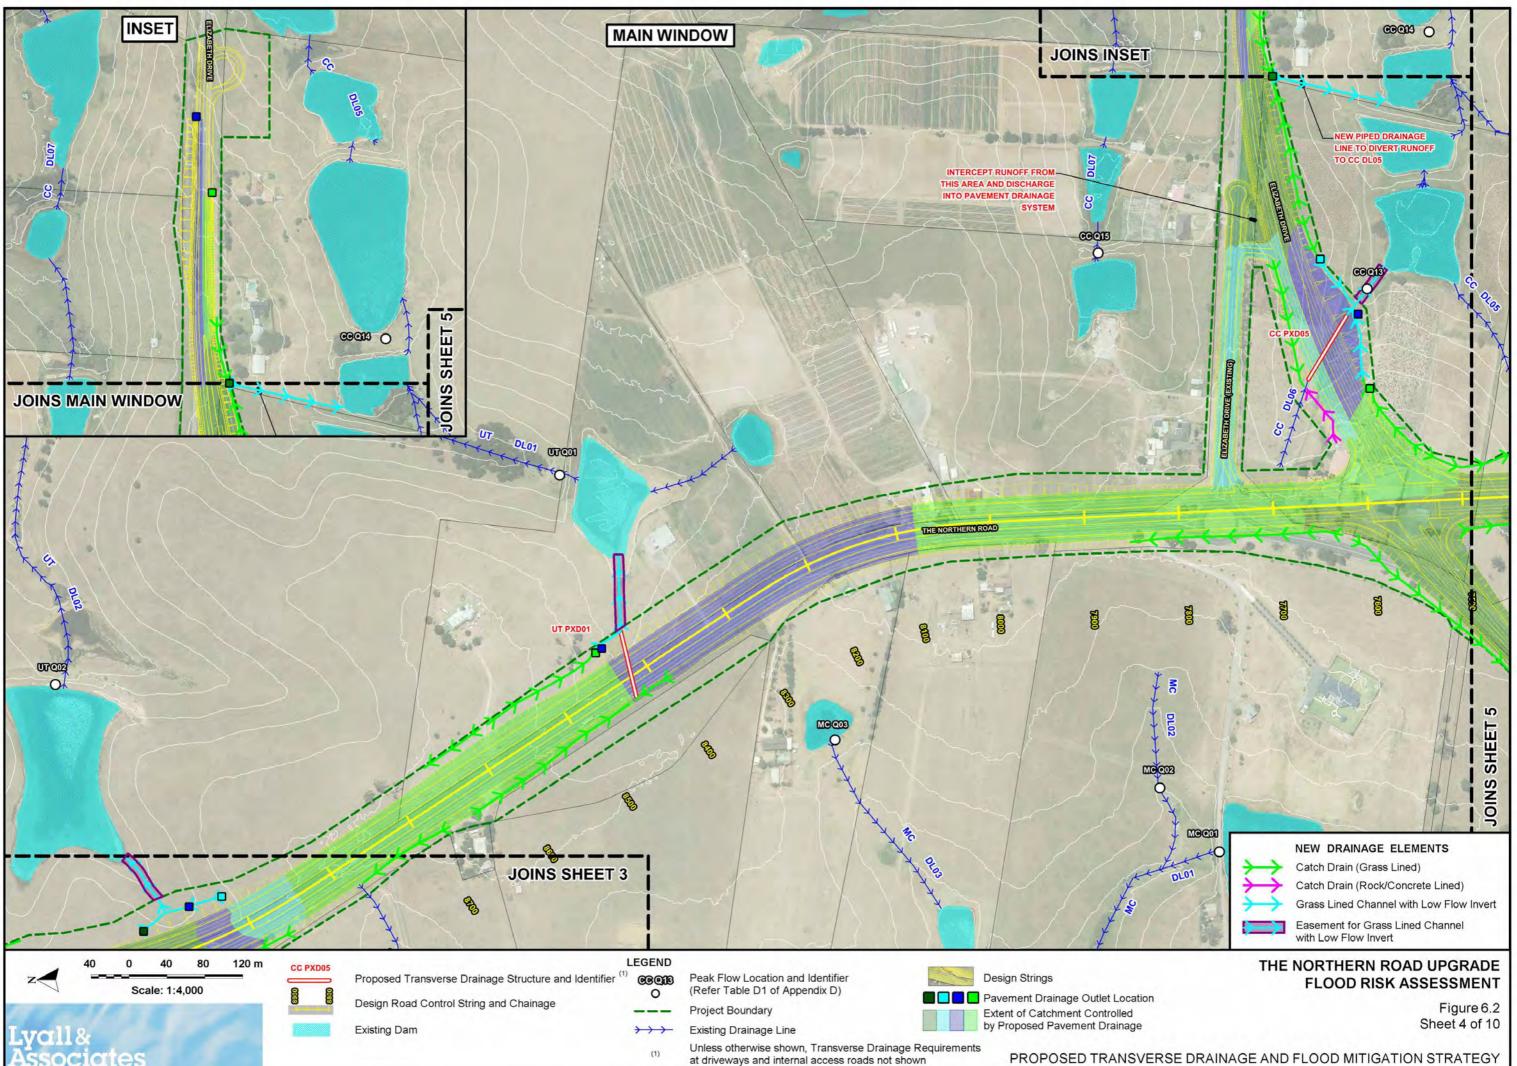

## NEW DRAINAGE ELEMENTS

DEGI

DLOR

Existing Dam to be Demolished and Removed Catch Drain (Grass Lined) Catch Drain (Rock/Concrete Lined) Grass Lined Channel with Low Flow Invert

Easement for Grass Lined Channel with Low Flow Invert