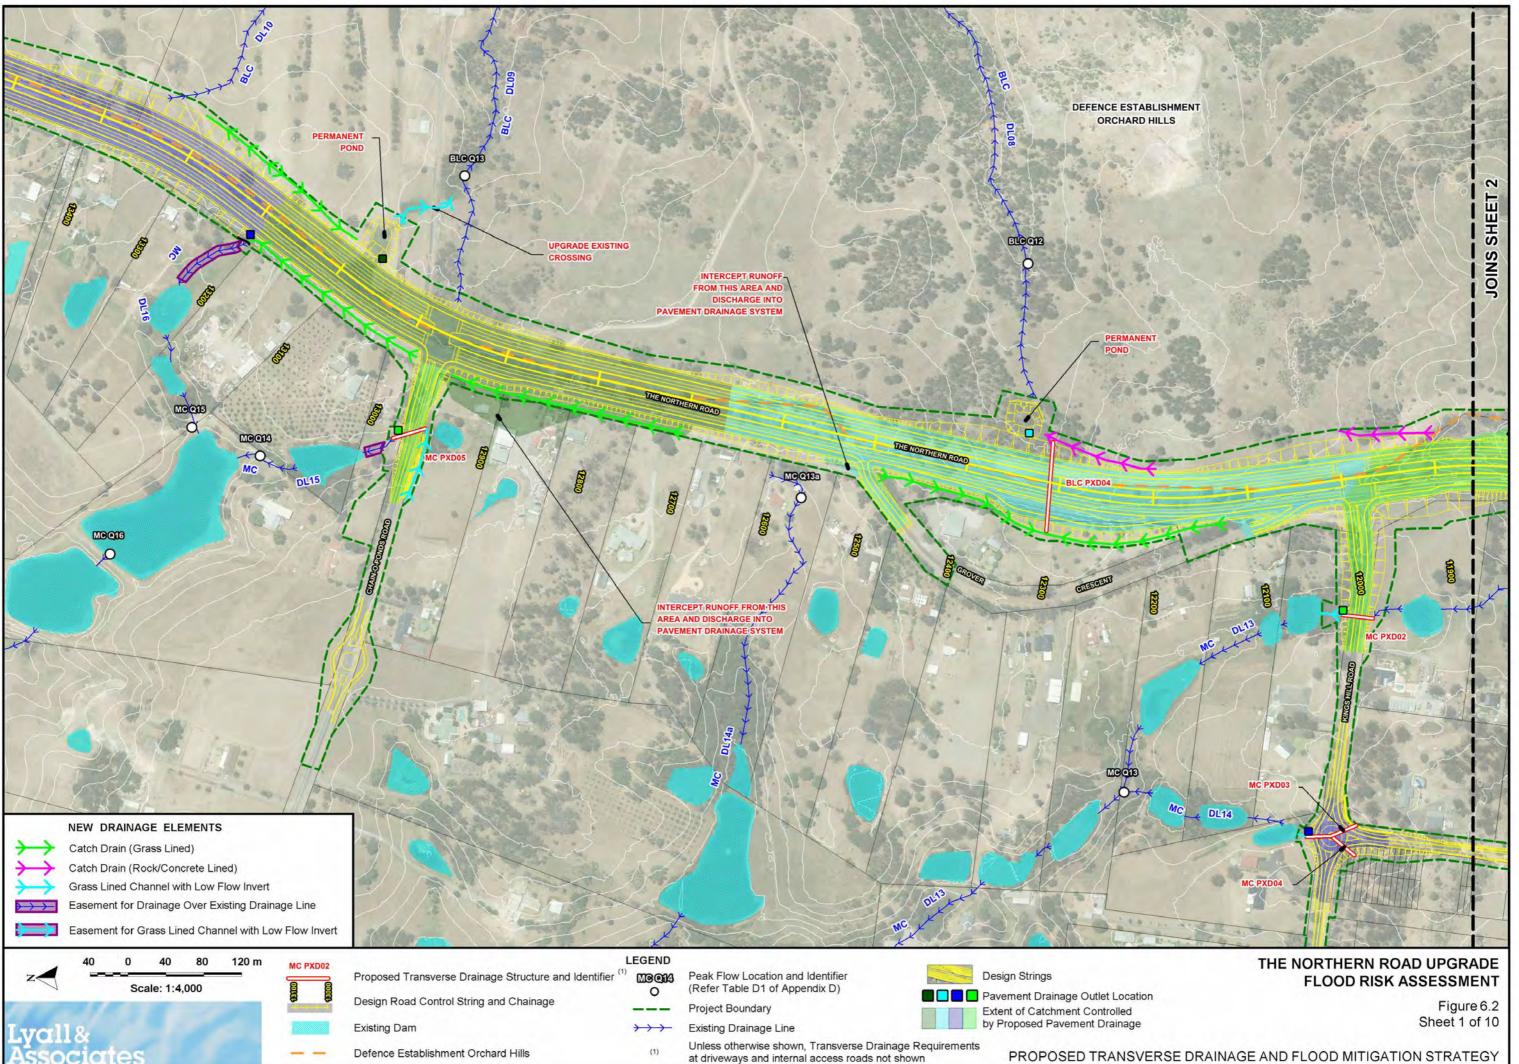

## NEW DRAINAGE ELEMENTS

DEGI

DLOR

Existing Dam to be Demolished and Removed Catch Drain (Grass Lined) Catch Drain (Rock/Concrete Lined) Grass Lined Channel with Low Flow Invert

Easement for Grass Lined Channel with Low Flow Invert

| PROPOSED | TRANSVE |
|----------|---------|
|----------|---------|

RSE DRAINAGE AND FLOOD MITIGATION STRATEGY