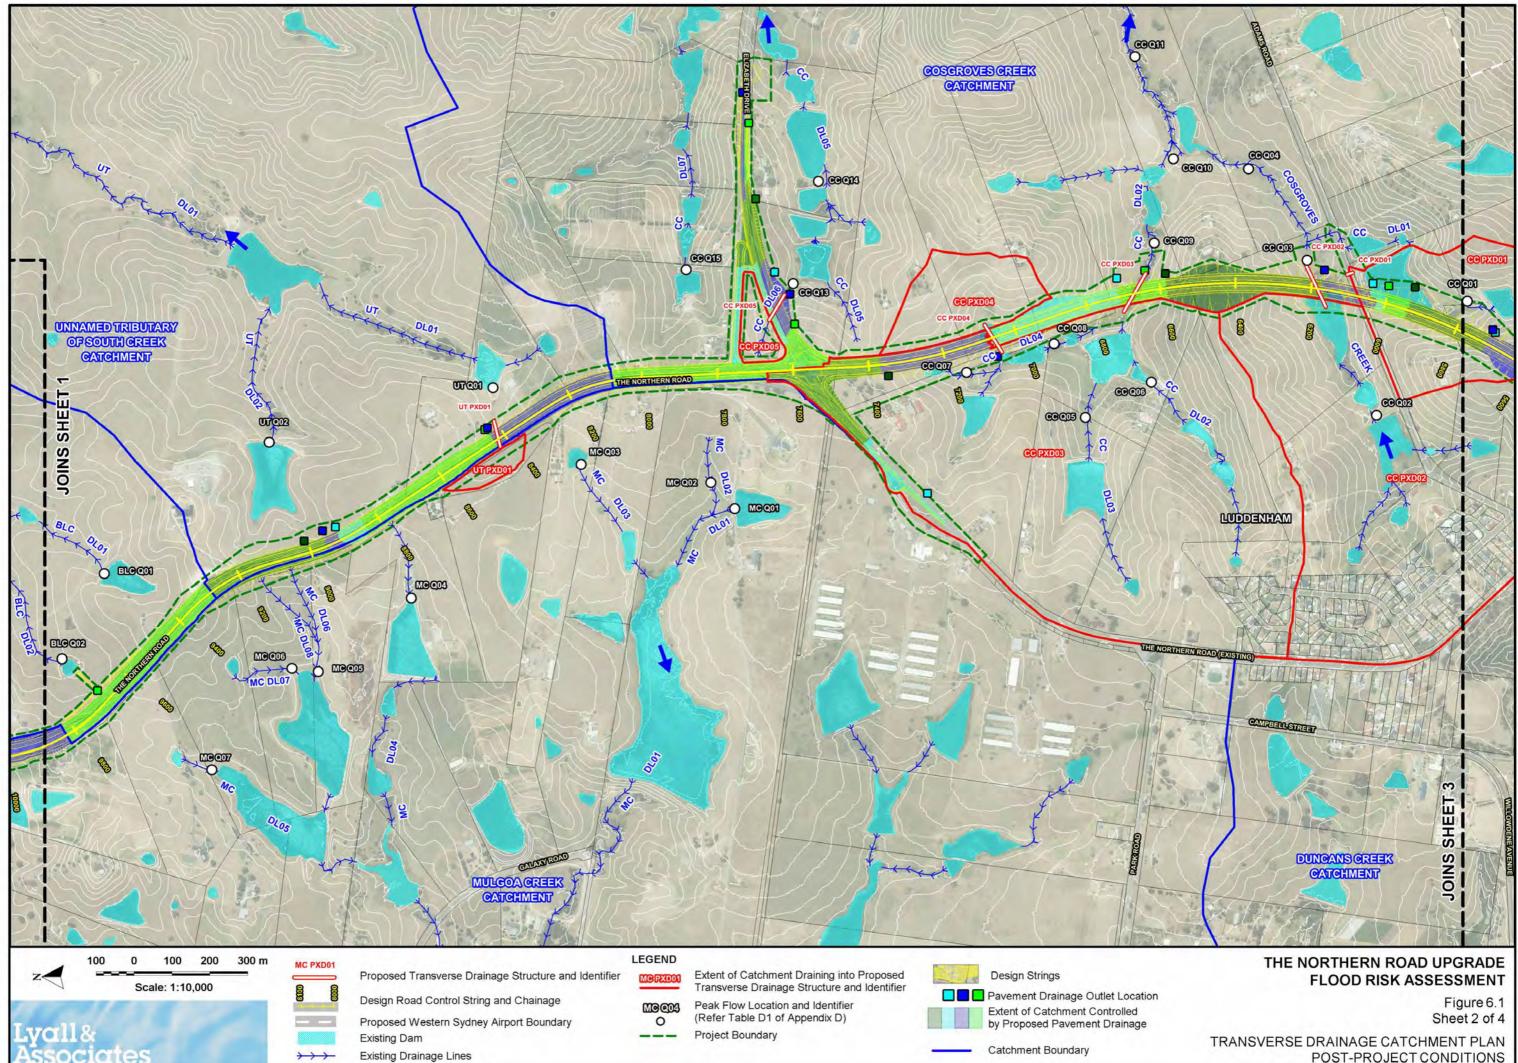

\_ \_

clottes

TRANSVERSE DRAINAGE CATCHMENT PLAN POST-PROJECT CONDITIONS

POST-PROJECT CONDITIONS

POST-PROJECT CONDITIONS

POST-PROJECT CONDITIONS

(ones

## NEW DRAINAGE ELEMENTS

DEGI

DLOR

Existing Dam to be Demolished and Removed Catch Drain (Grass Lined) Catch Drain (Rock/Concrete Lined) Grass Lined Channel with Low Flow Invert

Easement for Grass Lined Channel with Low Flow Invert