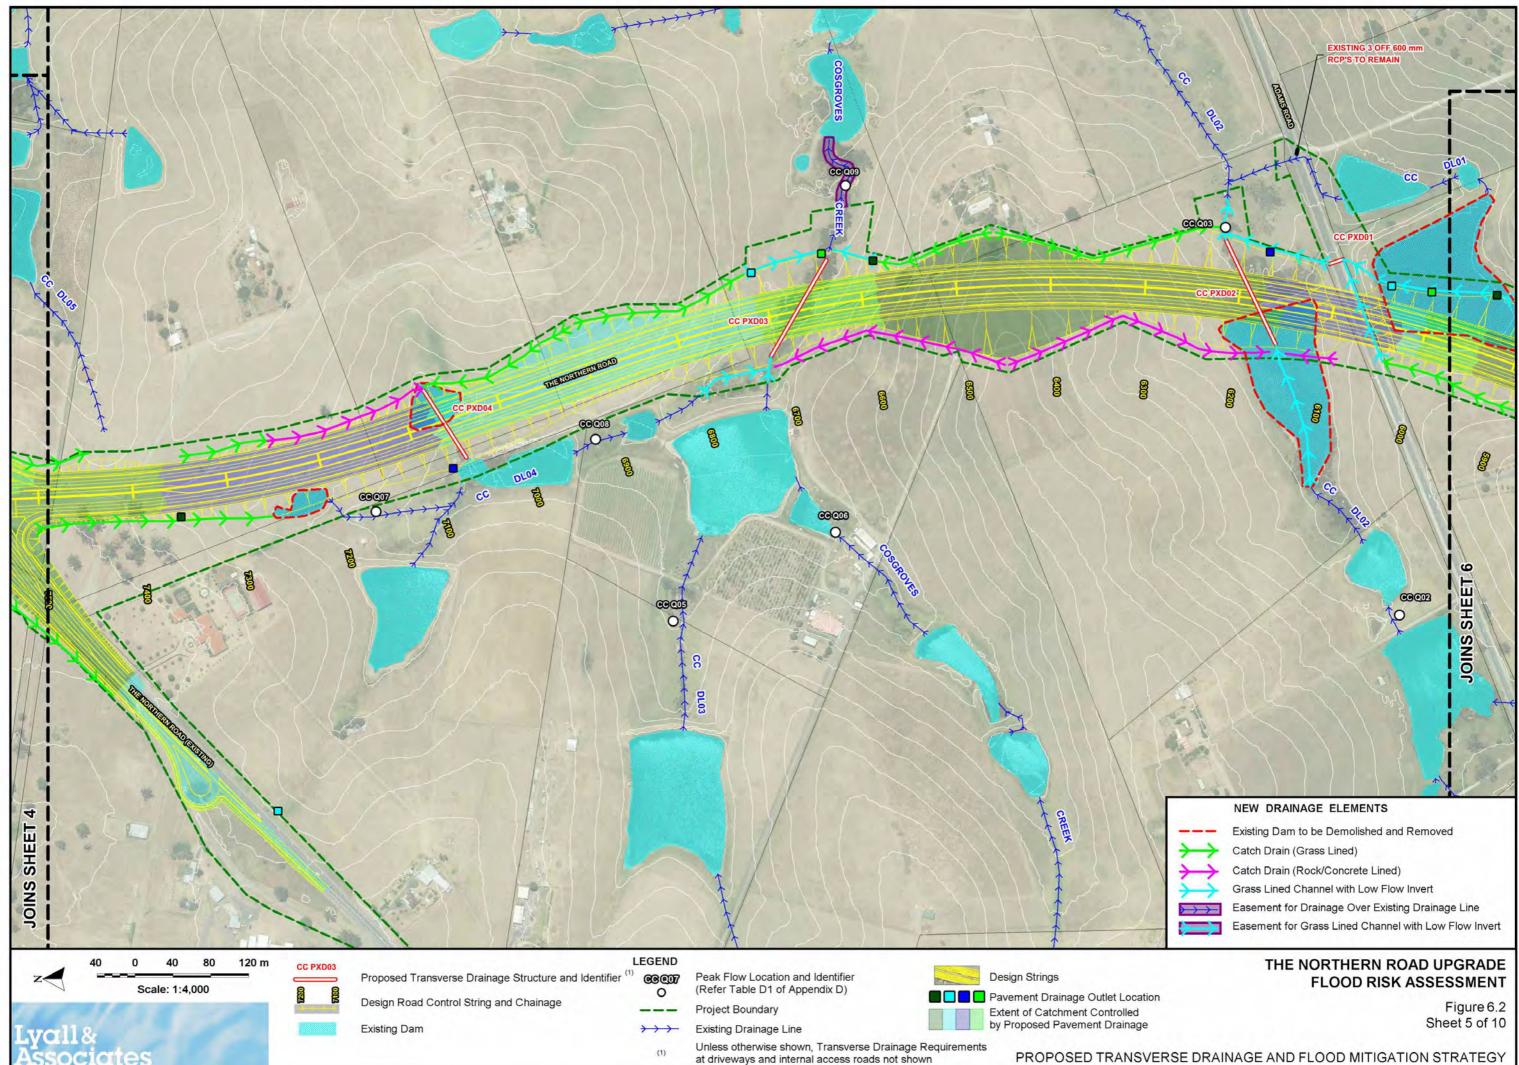

## NEW DRAINAGE ELEMENTS

DEGI

DLOR

Existing Dam to be Demolished and Removed Catch Drain (Grass Lined) Catch Drain (Rock/Concrete Lined) Grass Lined Channel with Low Flow Invert

Easement for Grass Lined Channel with Low Flow Invert