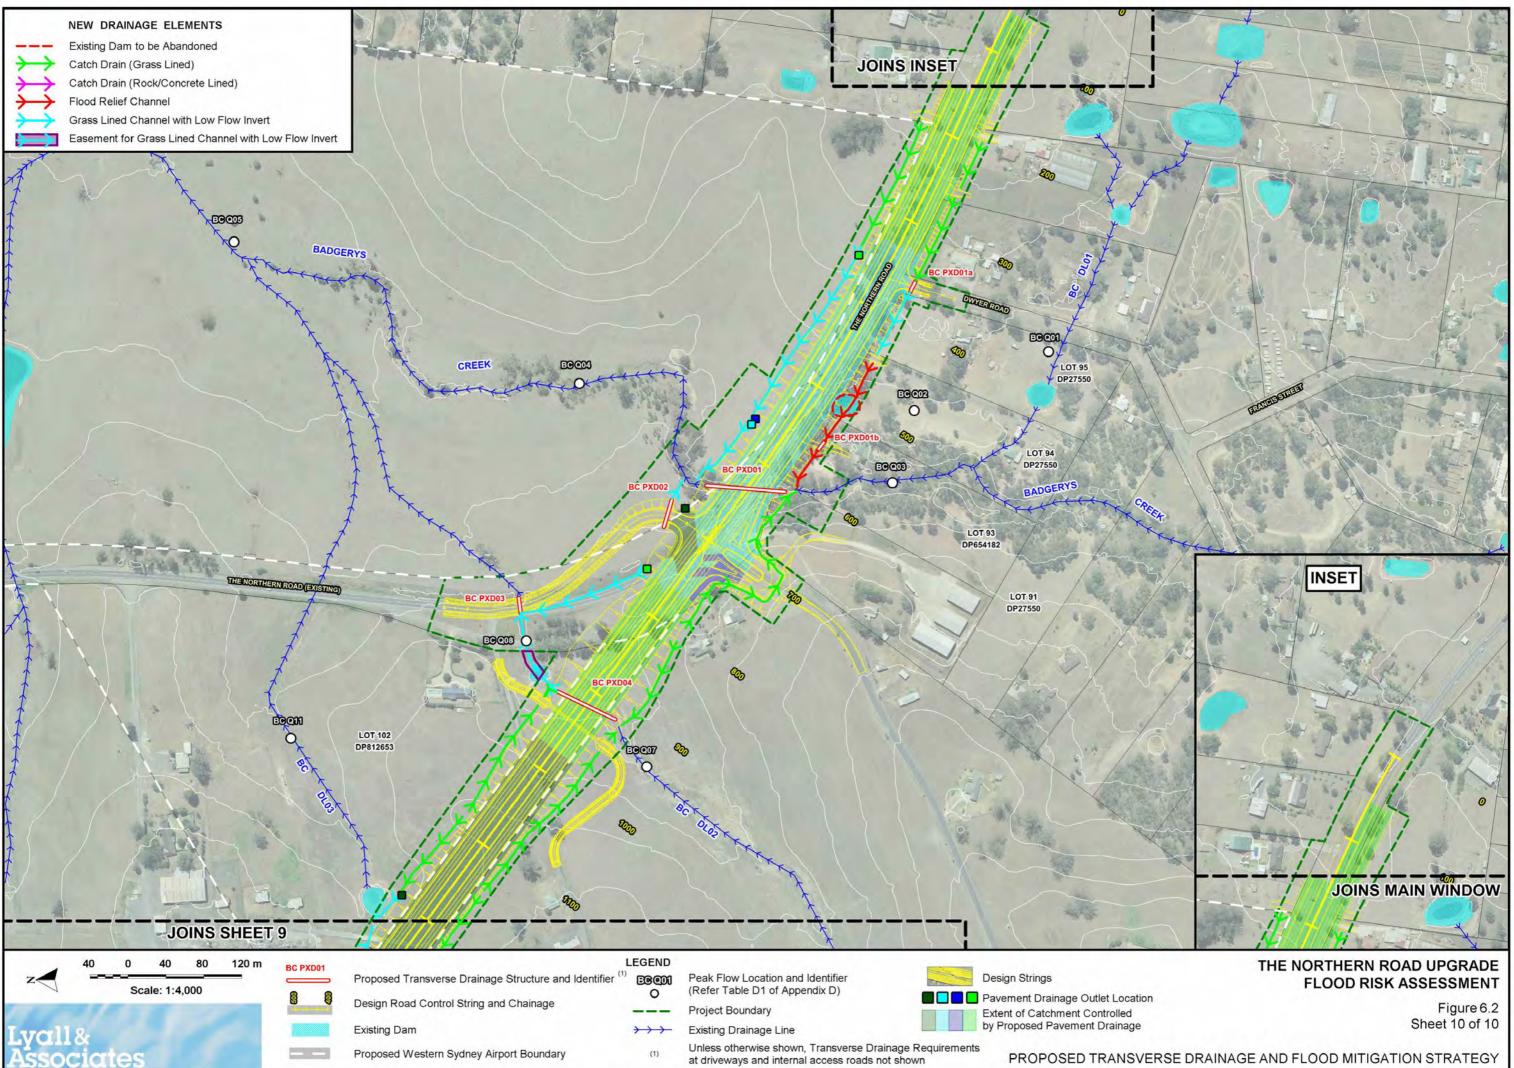

| PROPOSED | TRANSVE |
|----------|---------|
|----------|---------|

RSE DRAINAGE AND FLOOD MITIGATION STRATEGY