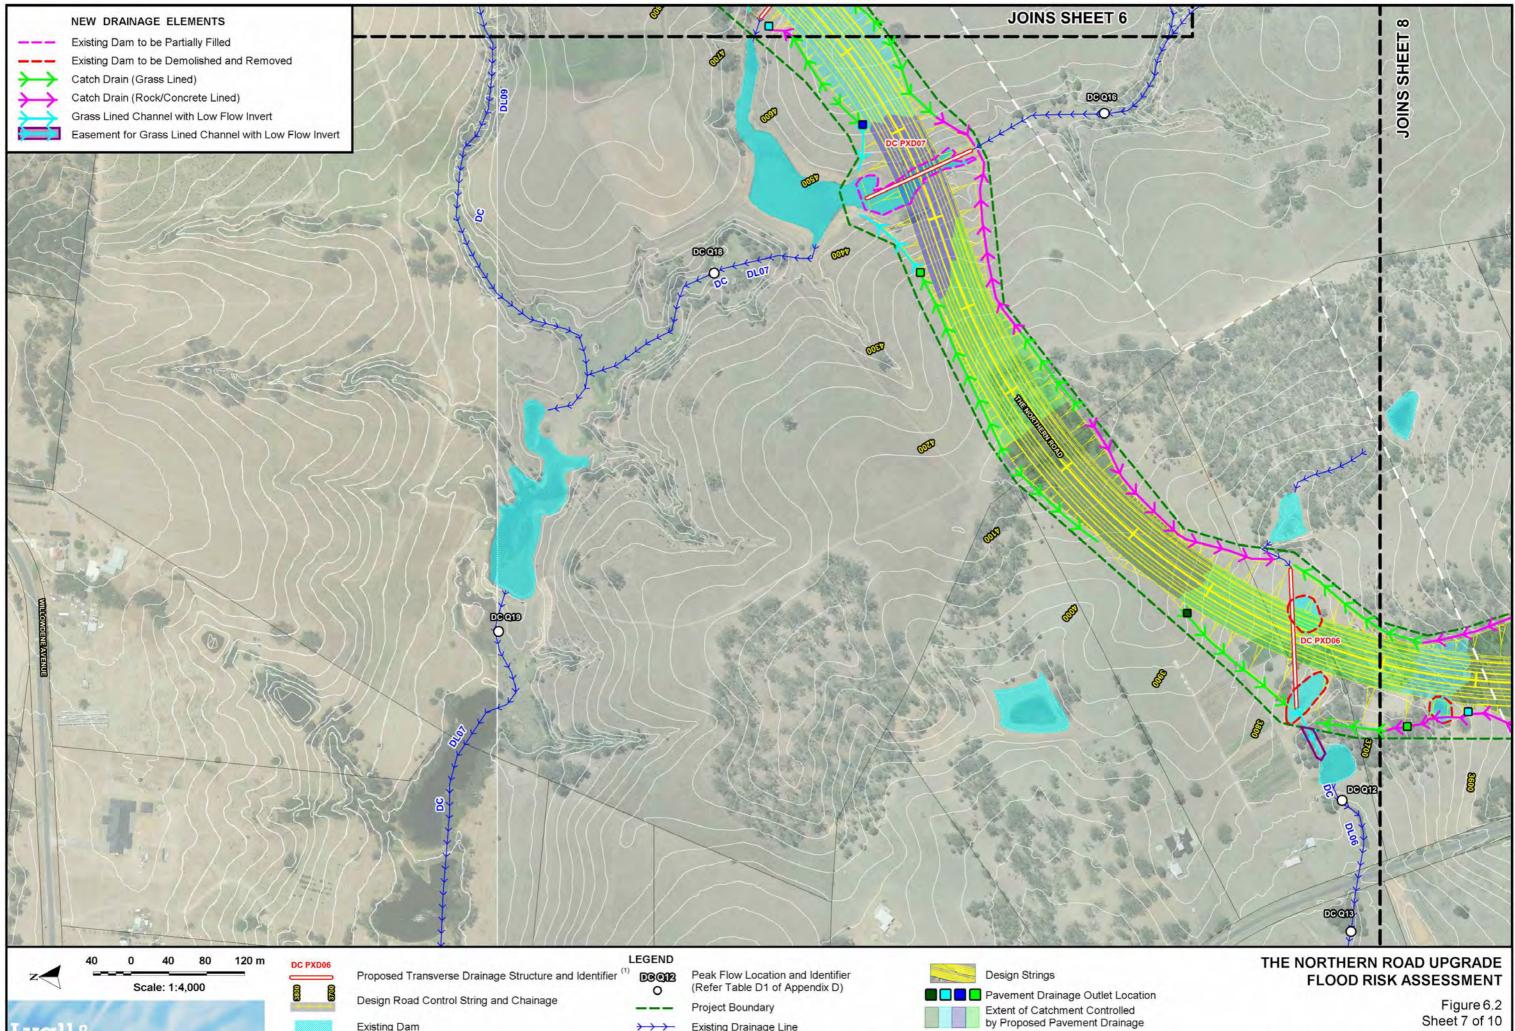

JOINS SHEET 7

THE NORTHERN ROAD UPGRADE FLOOD RISK ASSESSMENT

> Figure 6.2 Sheet 6 of 10

| 20 |  |  |
|----|--|--|

.vall8

| Existing Dam                             | $\rightarrow \rightarrow \rightarrow$ | Existing Drain   |
|------------------------------------------|---------------------------------------|------------------|
| Proposed Western Sydney Airport Boundary | (1)                                   | Unless otherways |

inage Line

rwise shown, Transverse Drainage Requirements and internal access roads not shown

Sheet 7 of 10

Existing Drainage Line

at driveways and internal access roads not shown

 $\rightarrow \rightarrow$ 