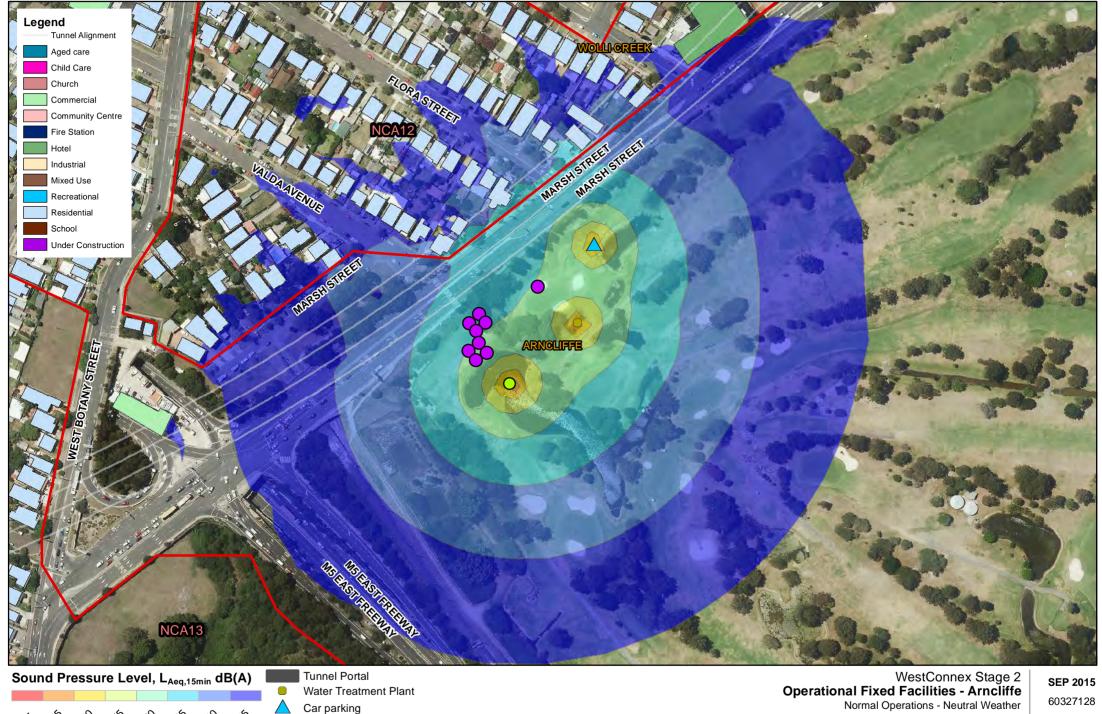

Substation

**Ventilation Stations** 

60327128

Source: SKM2014

100

Car parking

Substation **Ventilation Stations**  60327128

Substation Ventilation Stations

Fig. **3** 

Ventilation Stations

Substation Ventilation Stations