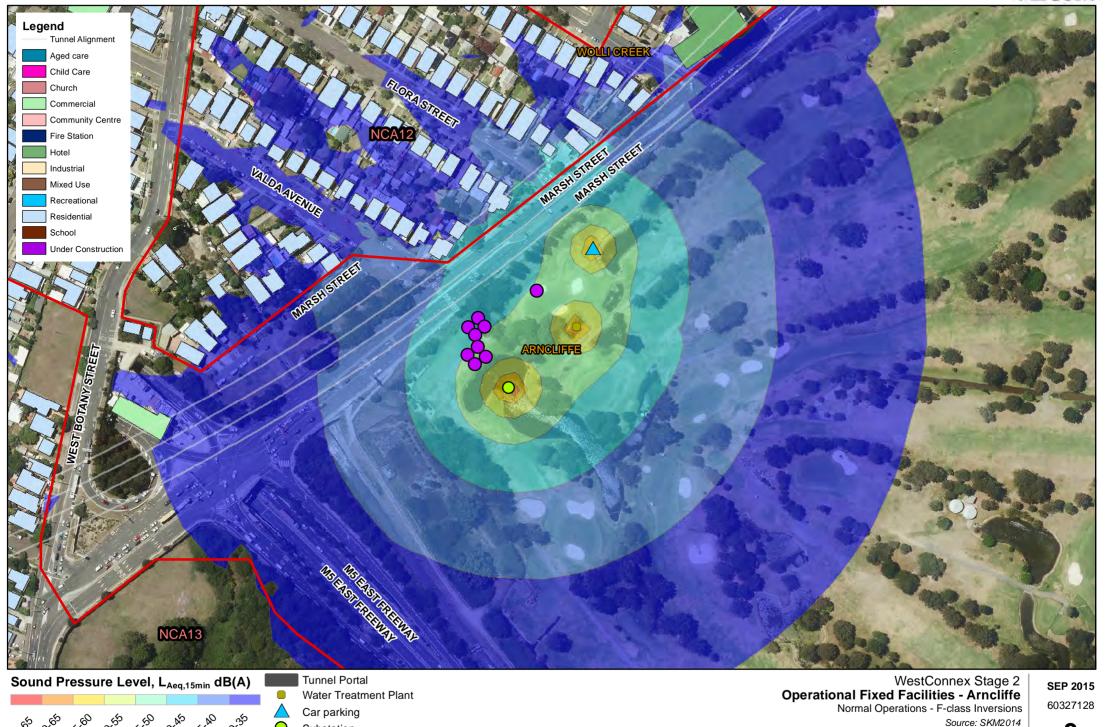

## Operational noise resultsfixed facility maps

WestConnex WestConnex The New M5

#### A=COM

Substation Ventilation Stations 1

#### A=COM

Car parking

Substation Ventilation Stations 60327128

Normal Operations - Neutral Weather

Substation Ventilation Stations 60327128

Ventilation Stations

Substation Ventilation Stations

Car parking