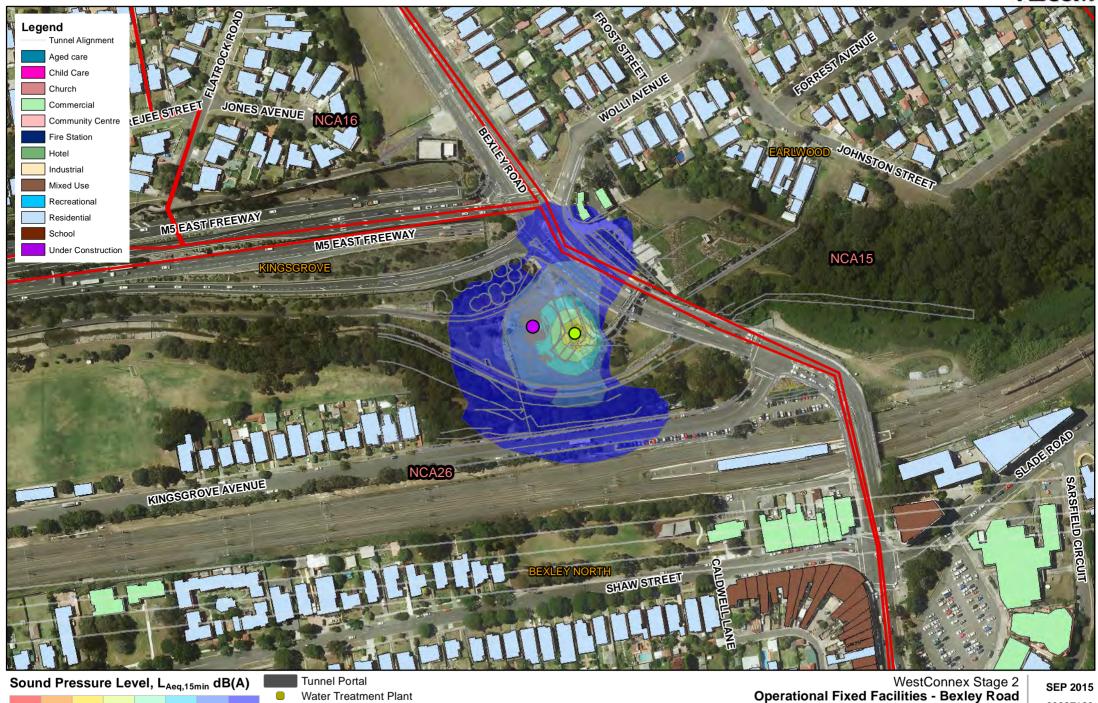

#### A=COM

Substation

**Ventilation Stations** 

1

Source: SKM2014

Operational Fixed Facilities - Bexley Road
Normal Operations - 3 m/s source to receiver wind Car parking Source: SKM2014 Substation **Ventilation Stations** 