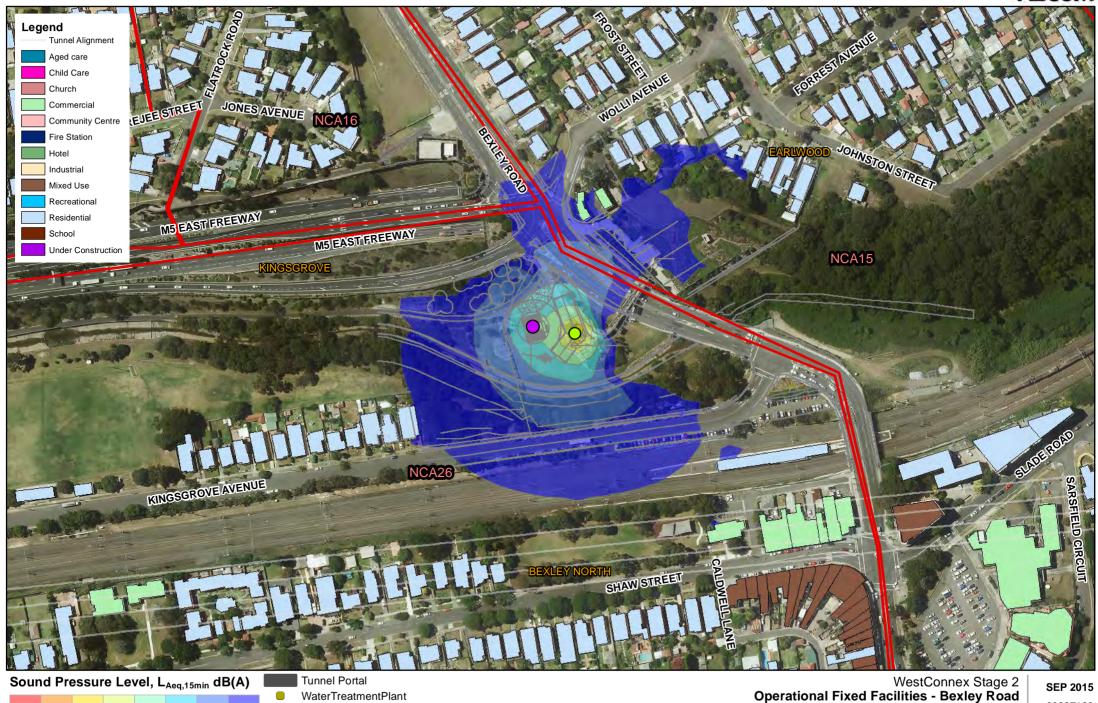

## Operational noise resultsfixed facility maps

WestConnex WestConnex The New M5

#### A=COM

Substation

**Ventilation Stations** 

1

Source: SKM2014

Operational Fixed Facilities - Bexley Road
Normal Operations - 3 m/s source to receiver wind Car parking Source: SKM2014 Substation **Ventilation Stations** 