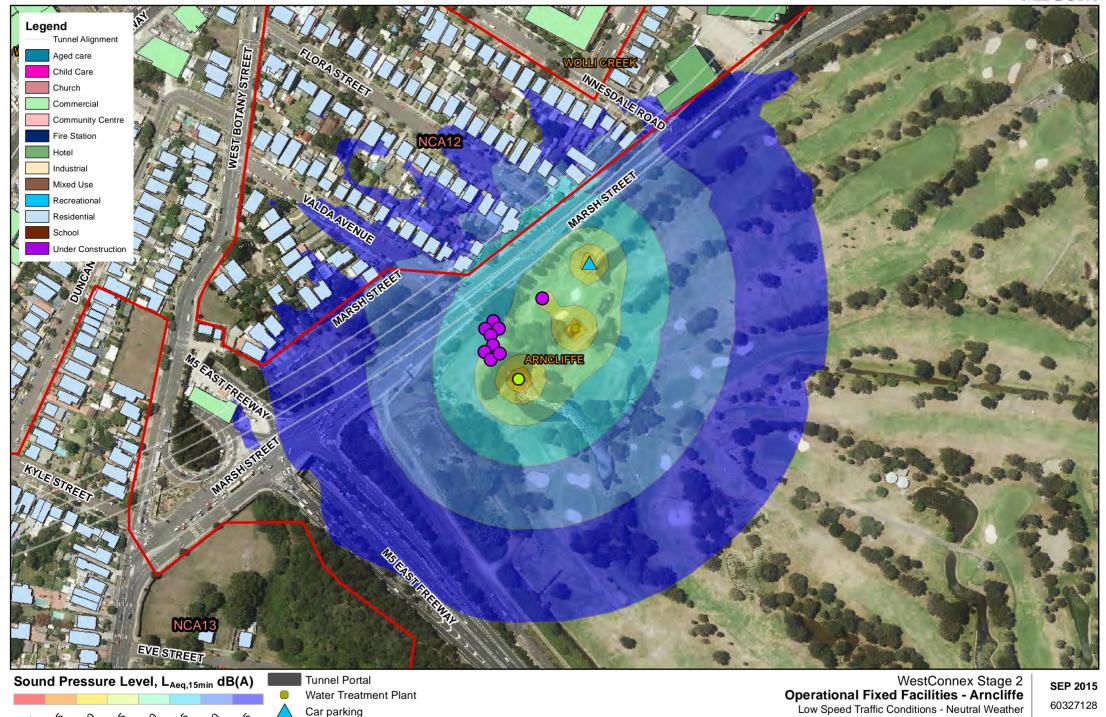

## Operational noise resultsfixed facility maps

WestConnex WestConnex The New M5

#### A=COM

Substation

**Ventilation Stations** 

1

Source: SKM2014

Operational Fixed Facilities - Bexley Road
Normal Operations - 3 m/s source to receiver wind Car parking Source: SKM2014 Substation **Ventilation Stations** 

Substation

Ventilation Stations

Source: SKM2014

Ventilation Stations

Substation

Ventilation Stations

Source: SKM2014

Substation