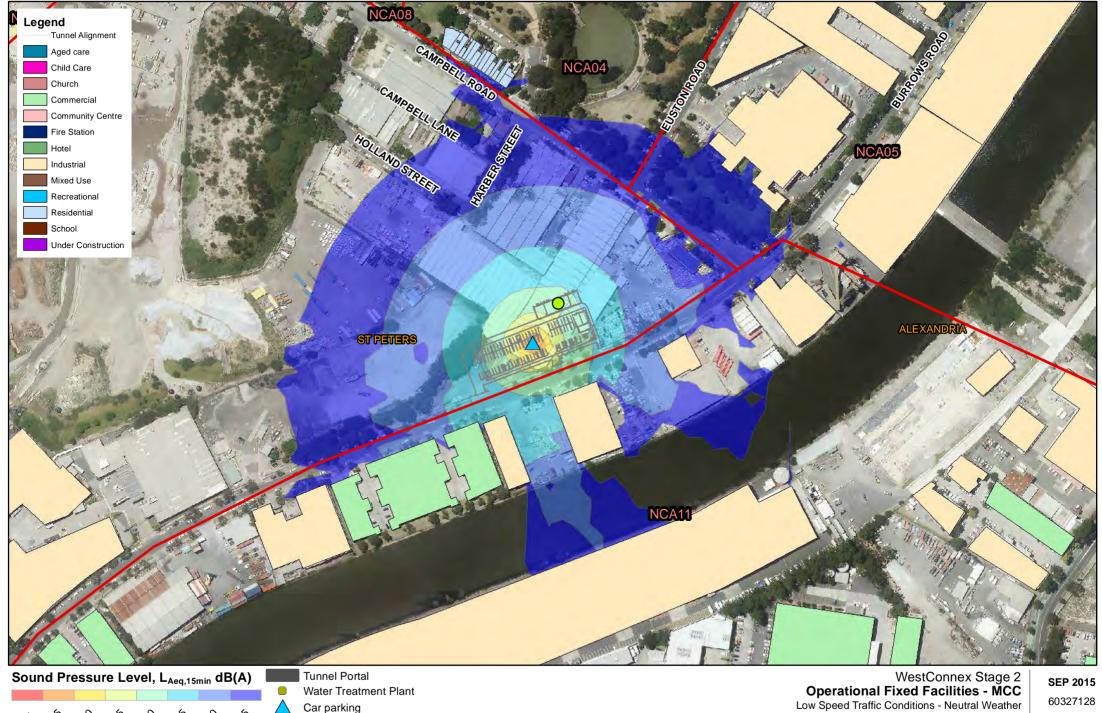

## Operational noise resultsfixed facility maps

WestConnex WestConnex The New M5

#### A=COM

Substation

**Ventilation Stations** 

1

Source: SKM2014

Operational Fixed Facilities - Bexley Road
Normal Operations - 3 m/s source to receiver wind Car parking Source: SKM2014 Substation **Ventilation Stations** 