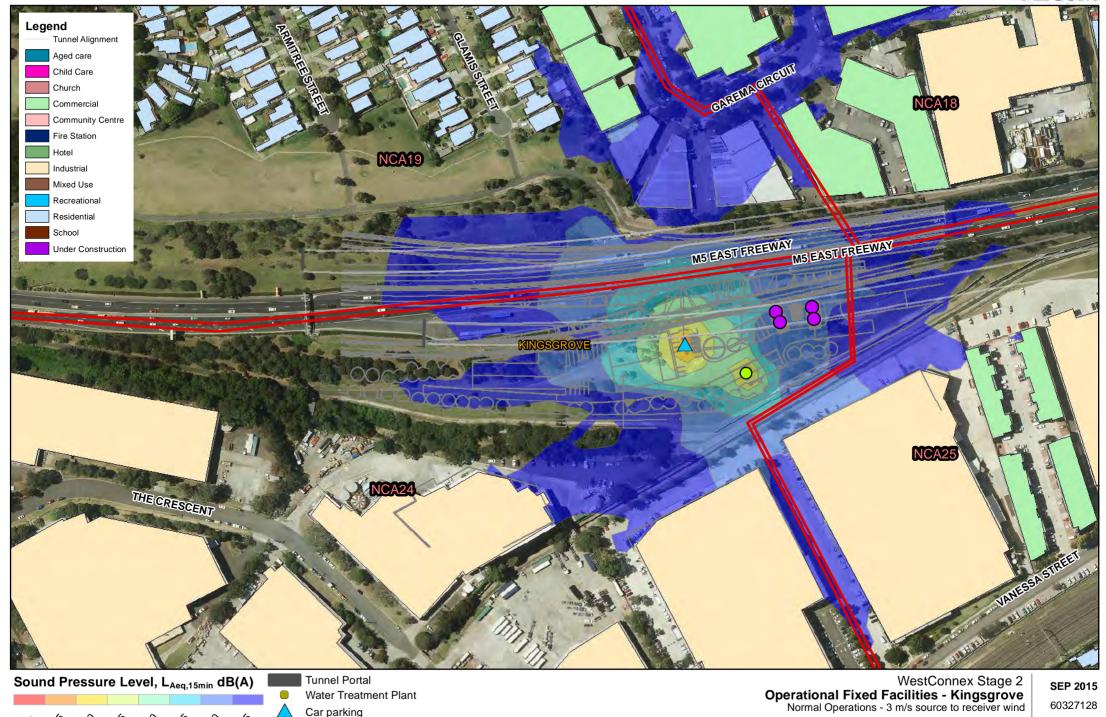

## Operational noise resultsfixed facility maps

WestConnex WestConnex The New M5

#### A=COM

Substation Ventilation Stations 1

#### A=COM

Car parking

Substation Ventilation Stations 60327128

Normal Operations - Neutral Weather

Substation Ventilation Stations 60327128

Ventilation Stations

Substation Ventilation Stations

Car parking