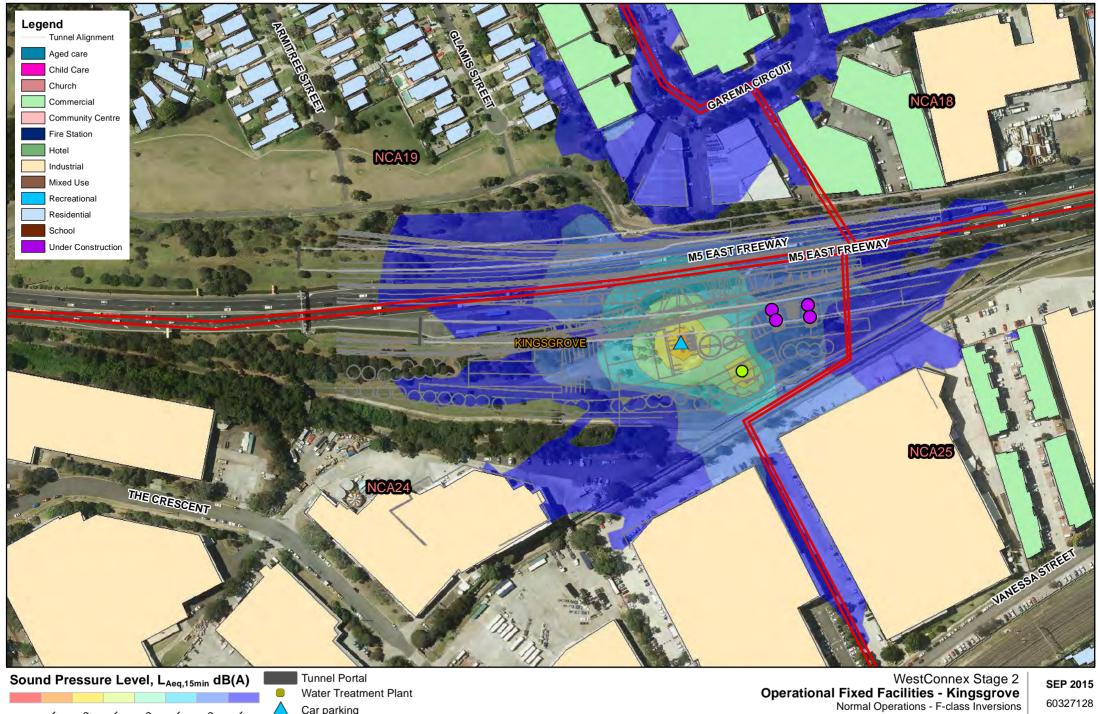

## Operational noise resultsfixed facility maps

WestConnex WestConnex The New M5

#### A=COM

Substation Ventilation Stations 1

#### A=COM

Car parking

Substation Ventilation Stations 60327128

Normal Operations - Neutral Weather

Substation Ventilation Stations 60327128

Ventilation Stations

Substation Ventilation Stations

Car parking