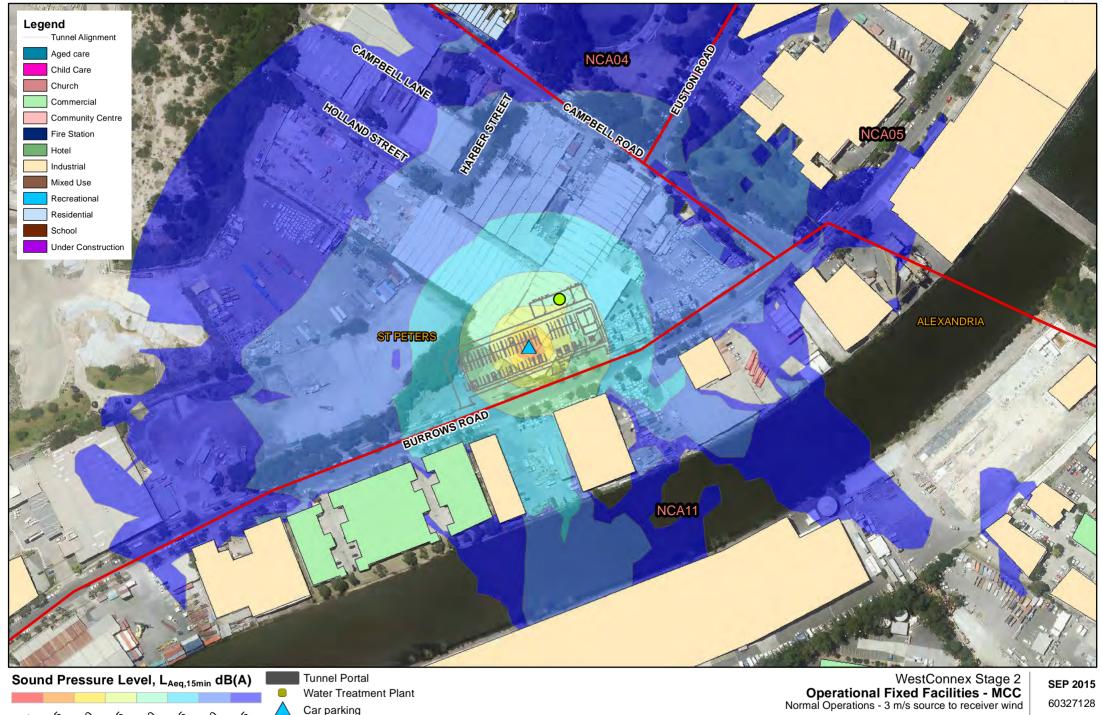

## Operational noise resultsfixed facility maps

WestConnex WestConnex The New M5

#### A=COM

Substation Ventilation Stations 1

#### A=COM

Car parking

Substation Ventilation Stations 60327128

Normal Operations - Neutral Weather

Substation Ventilation Stations 60327128

Ventilation Stations

Substation Ventilation Stations

Car parking