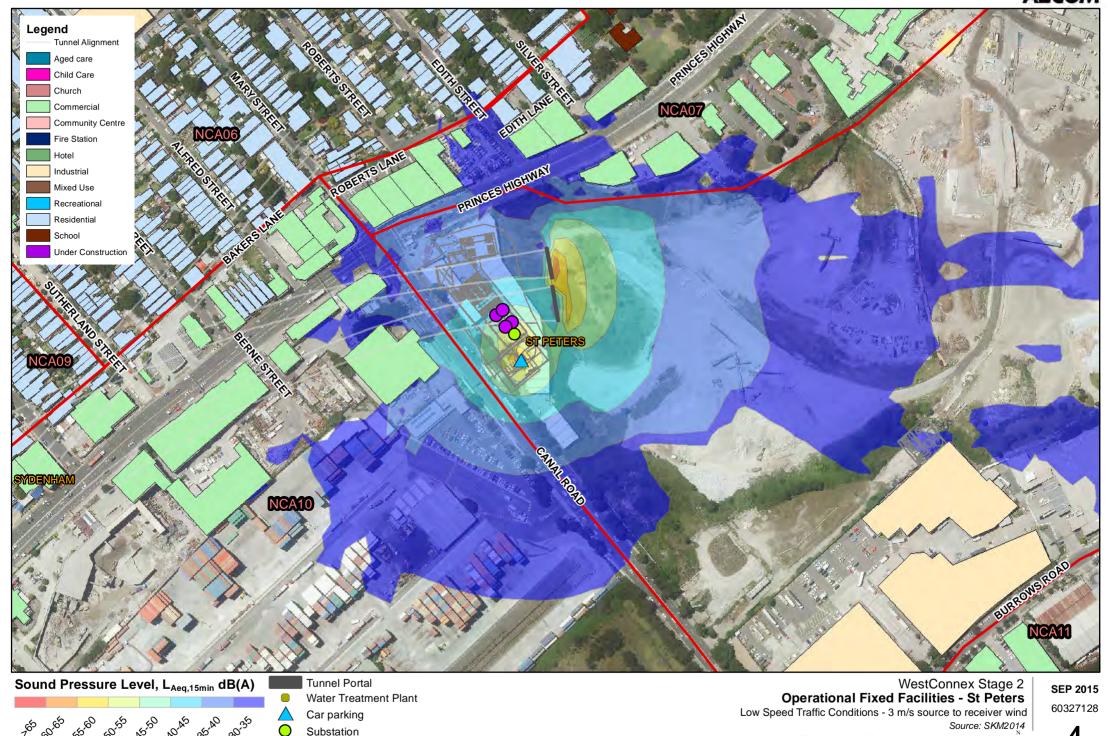

## Operational noise resultsfixed facility maps

WestConnex WestConnex The New M5

#### A=COM

Substation Ventilation Stations 1

#### A=COM

Car parking

Substation Ventilation Stations 60327128

Normal Operations - Neutral Weather

Substation Ventilation Stations 60327128

Ventilation Stations

Substation Ventilation Stations

Car parking