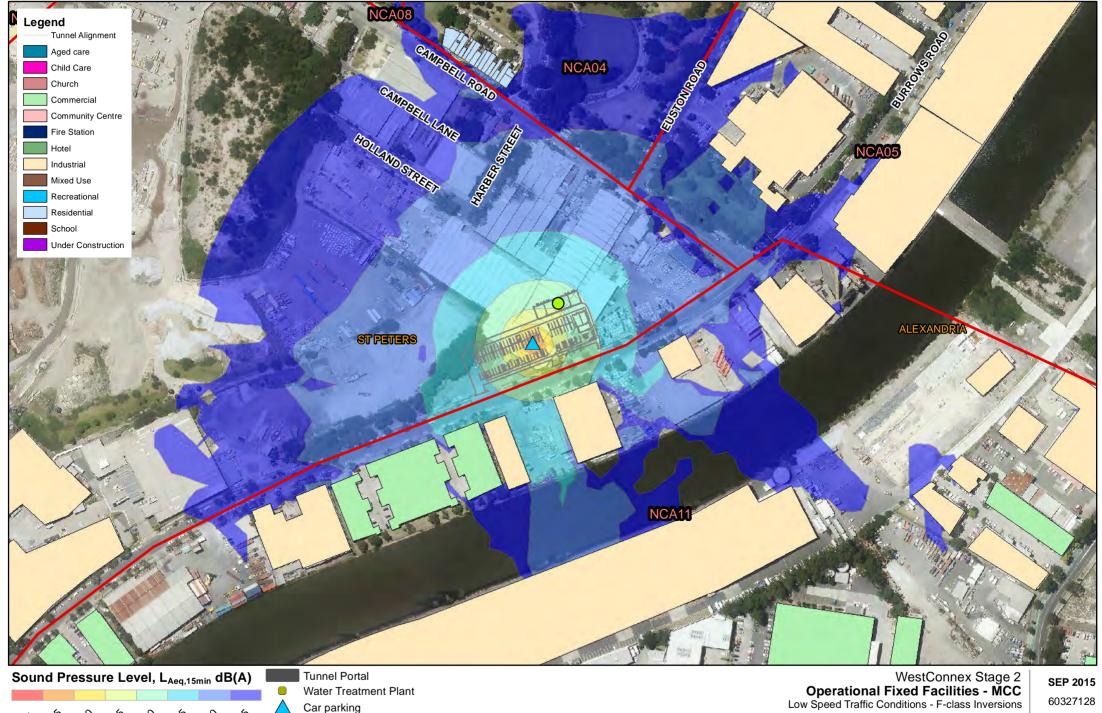

## Operational noise resultsfixed facility maps

WestConnex WestConnex The New M5