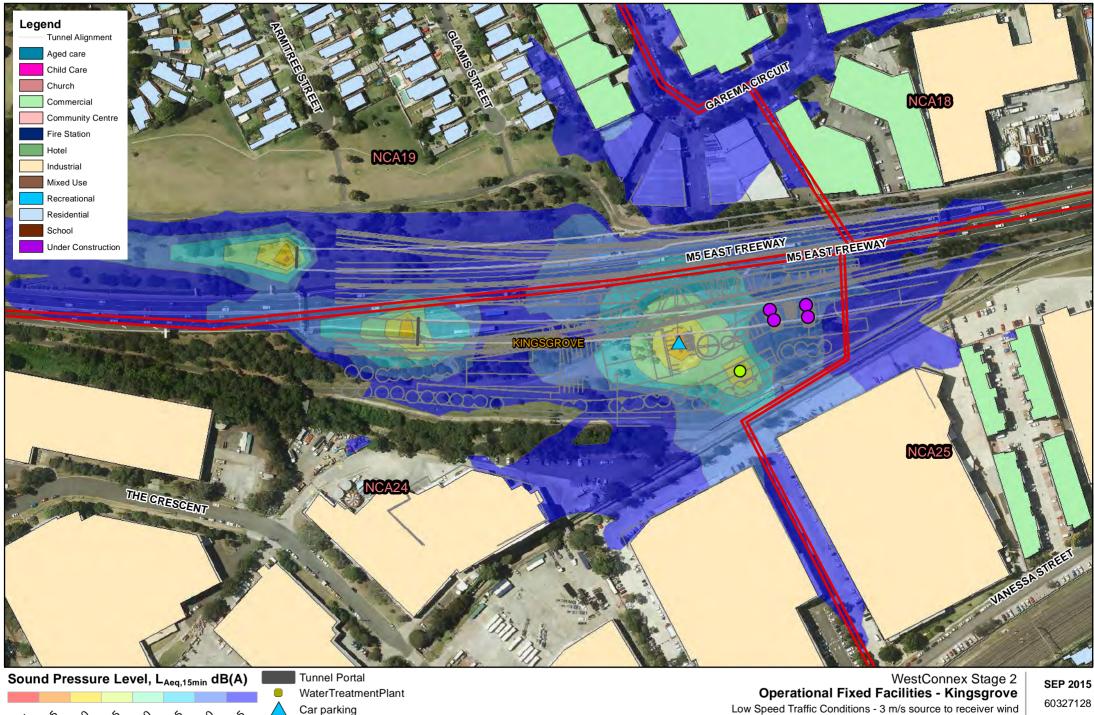

## Operational noise resultsfixed facility maps

WestConnex WestConnex The New M5

# A=COM

Car parking

Substation

VentilationStations\_20151409

60327128

Low Speed Traffic Conditions - 3 m/s source to receiver wind

2

Substation Ventilation Stations \_ 3