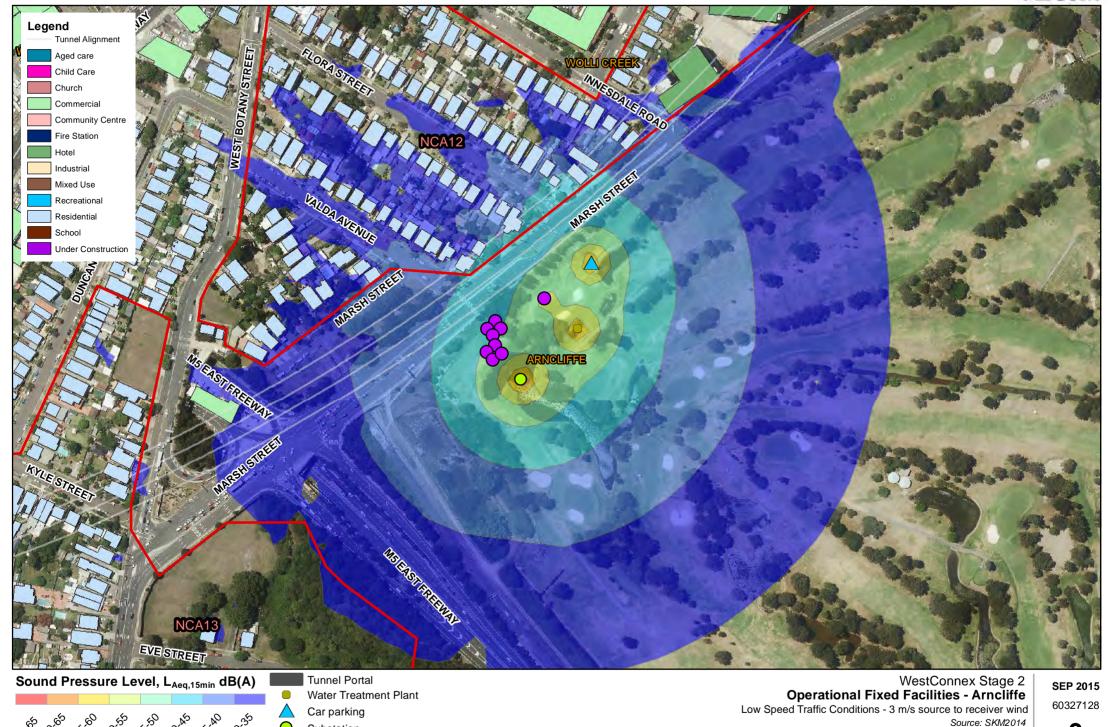

## Operational noise resultsfixed facility maps

WestConnex WestConnex The New M5

#### A=COM

Substation Ventilation Stations 1

#### A=COM

Car parking

Substation Ventilation Stations 60327128

Normal Operations - Neutral Weather

Substation Ventilation Stations 60327128

Ventilation Stations

Substation Ventilation Stations

Car parking