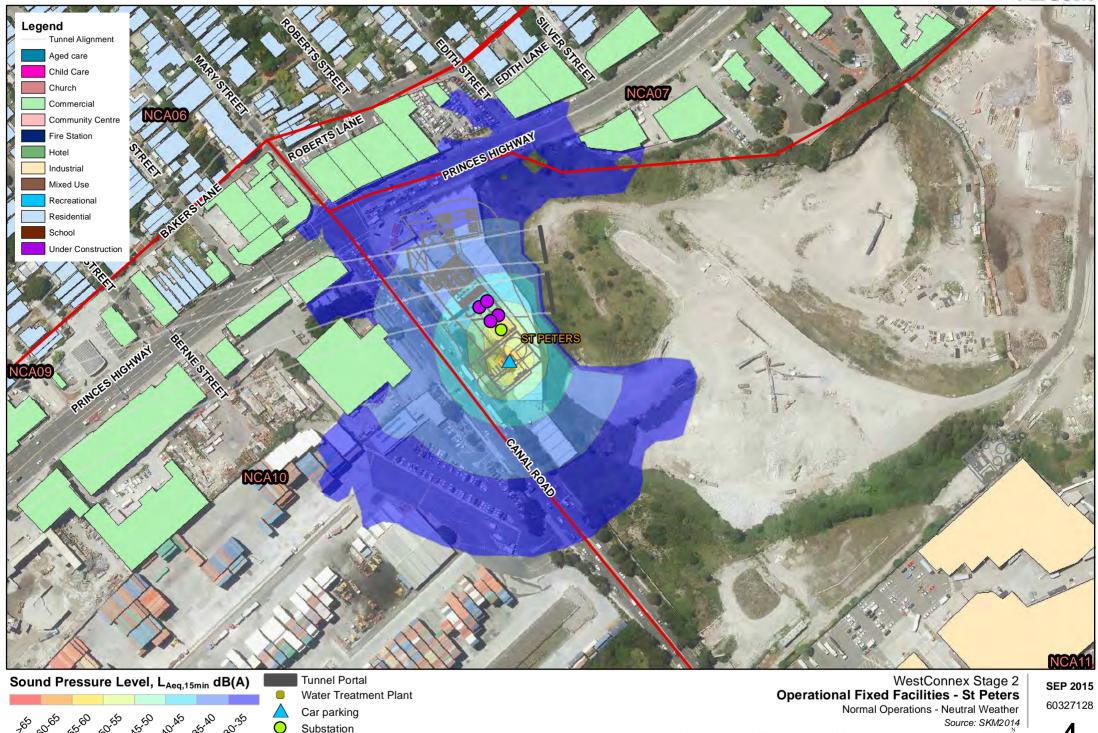

## Operational noise resultsfixed facility maps

WestConnex WestConnex The New M5

#### A=COM

Substation Ventilation Stations 1

#### A=COM

Car parking

Substation Ventilation Stations 60327128

Normal Operations - Neutral Weather

Substation Ventilation Stations 60327128

Ventilation Stations

Substation Ventilation Stations

Car parking