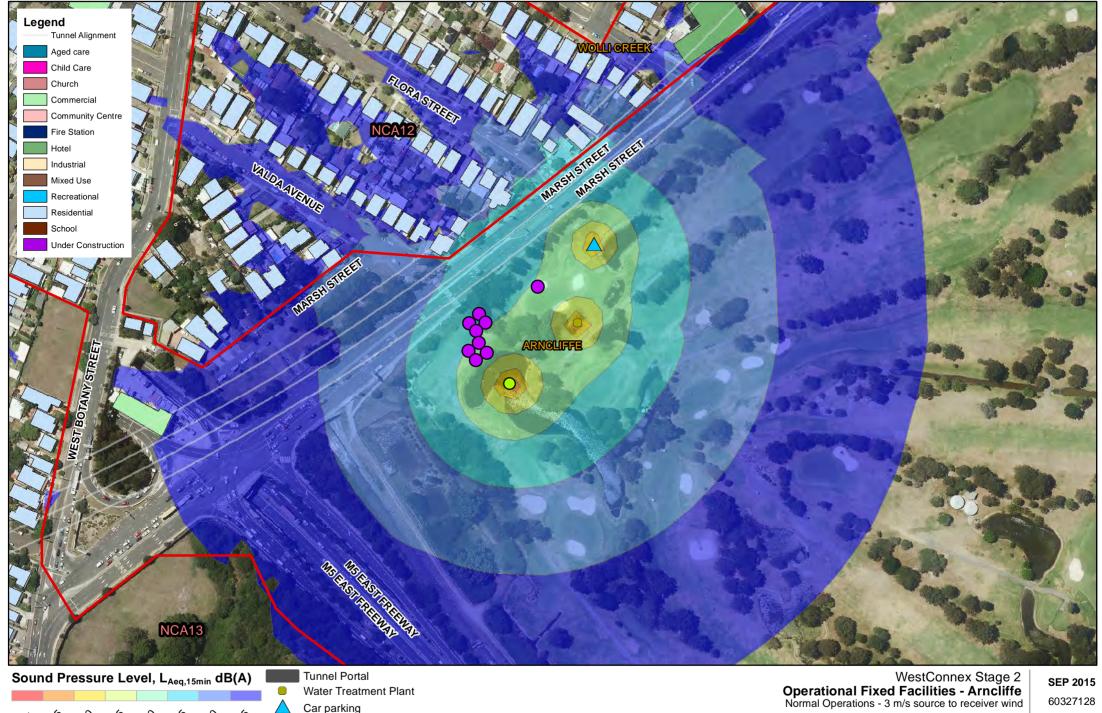

## Operational noise resultsfixed facility maps

WestConnex WestConnex The New M5

#### A=COM

Substation Ventilation Stations 1

#### A=COM

Car parking

Substation Ventilation Stations 60327128

Normal Operations - Neutral Weather

Substation Ventilation Stations 60327128

Ventilation Stations

Substation Ventilation Stations

Car parking