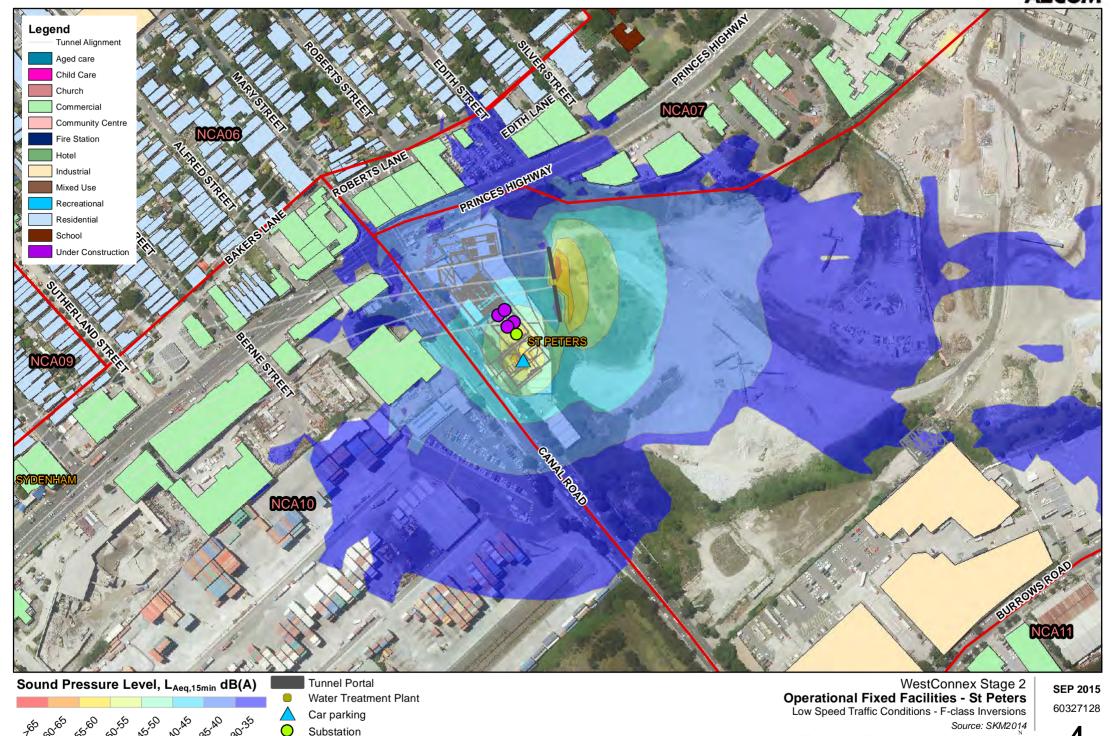

## Operational noise resultsfixed facility maps

WestConnex WestConnex The New M5

VentilationStations\_20151409

Low Speed Traffic Conditions - F-Class Inversions Source: SKM2014

Substation Ventilation Stations

Fig. 3

Ventilation Stations

Substation Ventilation Stations 60327128

Substation