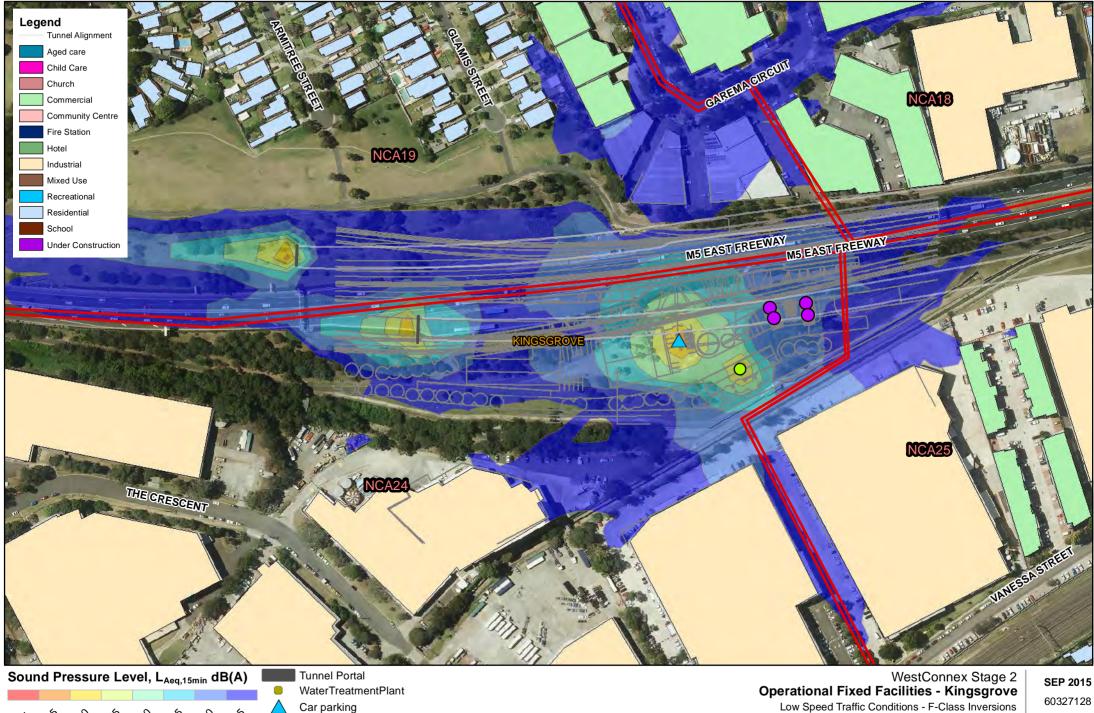

## Operational noise resultsfixed facility maps

WestConnex WestConnex The New M5

# A=COM

Car parking

Substation

VentilationStations\_20151409

60327128

Fig. **2** 

Low Speed Traffic Conditions - Neutral Weather

Substation