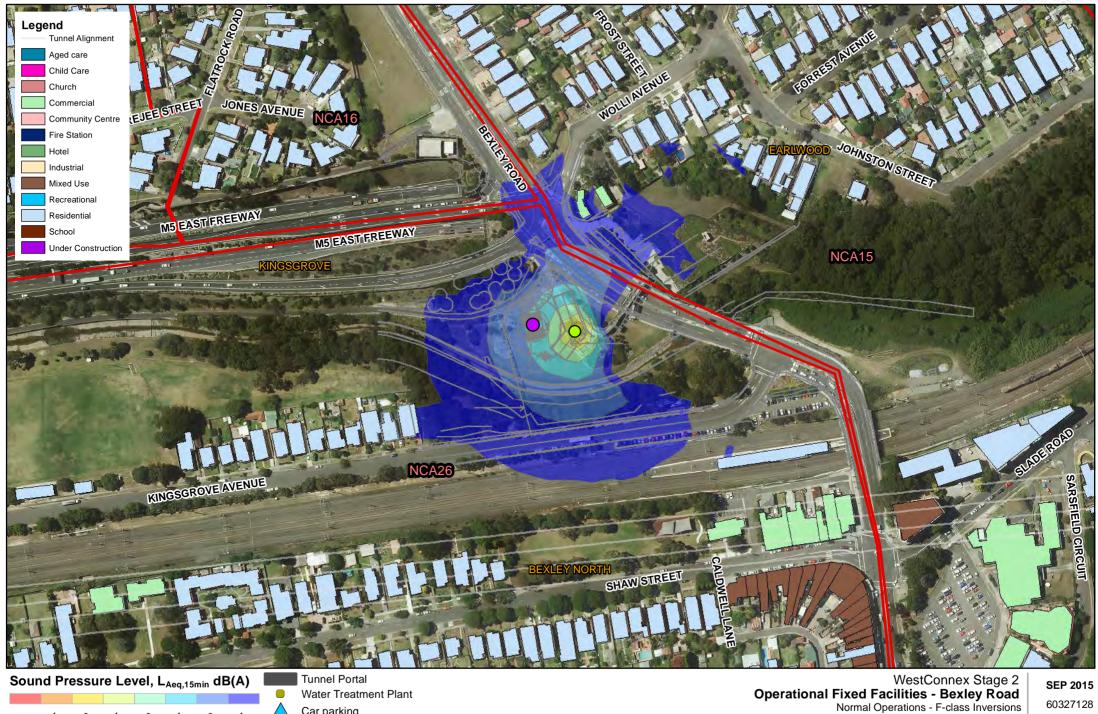

## Operational noise resultsfixed facility maps

WestConnex WestConnex The New M5

#### A=COM

Substation

**Ventilation Stations** 

1

Source: SKM2014

Operational Fixed Facilities - Bexley Road
Normal Operations - 3 m/s source to receiver wind Car parking Source: SKM2014 Substation **Ventilation Stations** 