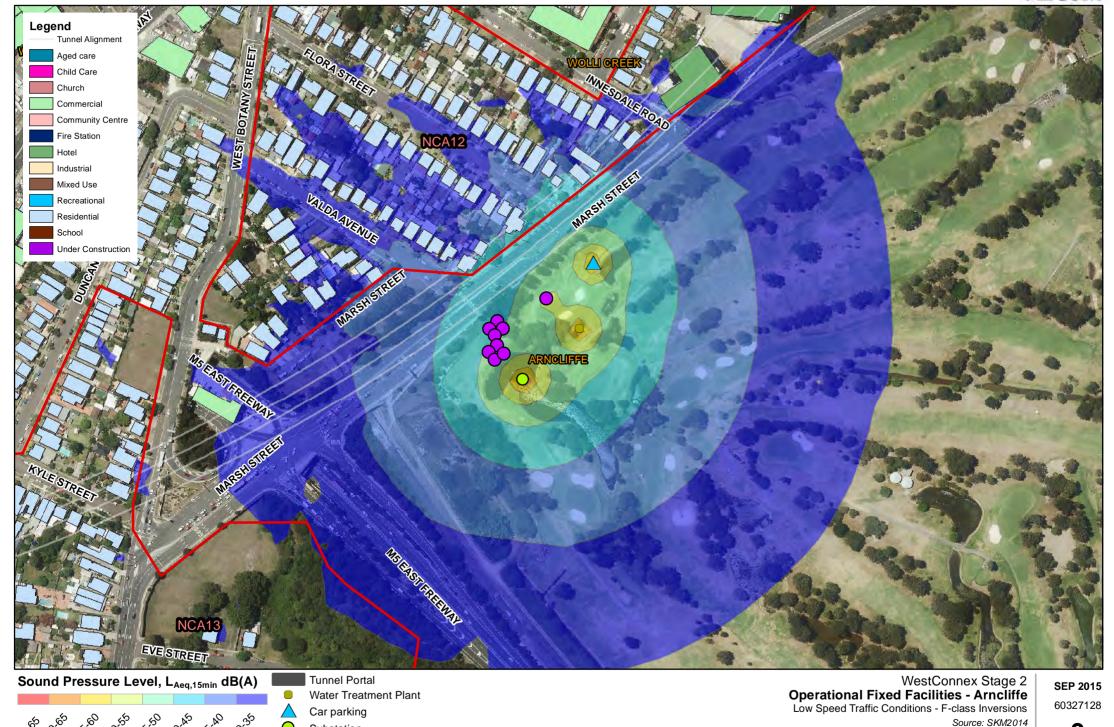

## Operational noise resultsfixed facility maps

WestConnex WestConnex The New M5

VentilationStations\_20151409

Low Speed Traffic Conditions - F-Class Inversions Source: SKM2014

Substation Ventilation Stations

Fig. 3

Ventilation Stations

Substation Ventilation Stations 60327128

Substation