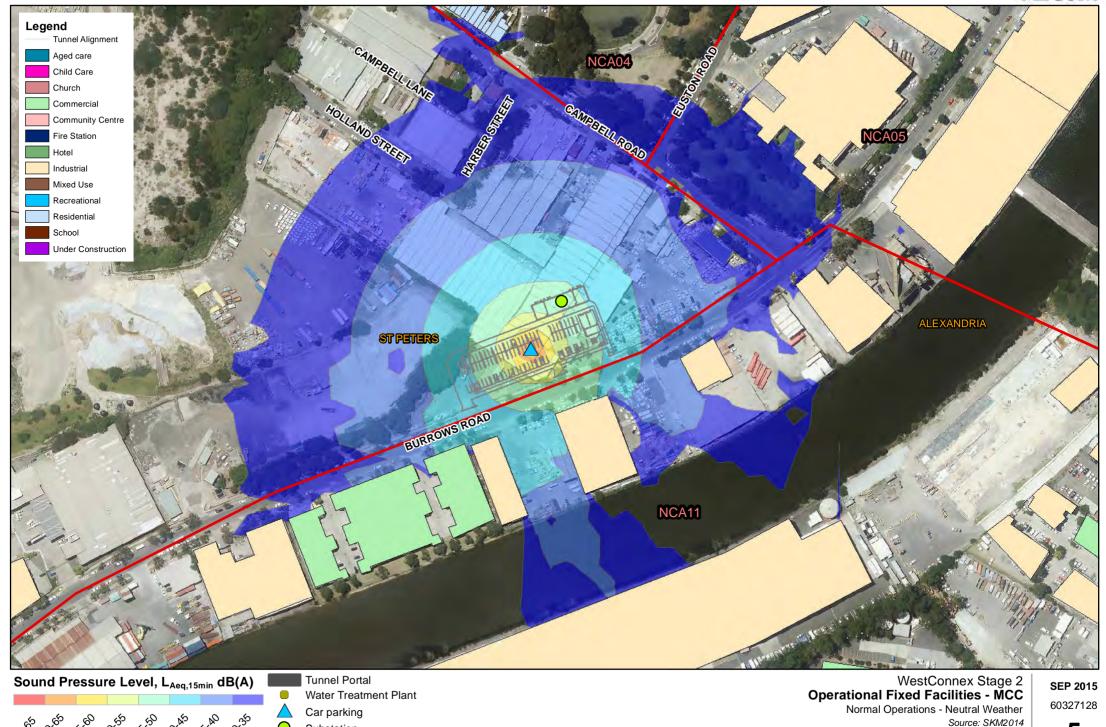

## Operational noise resultsfixed facility maps

WestConnex WestConnex The New M5

#### A=COM

Substation Ventilation Stations 1

#### A=COM

Car parking

Substation Ventilation Stations 60327128

Normal Operations - Neutral Weather

Substation Ventilation Stations 60327128

Ventilation Stations

Substation Ventilation Stations

Car parking