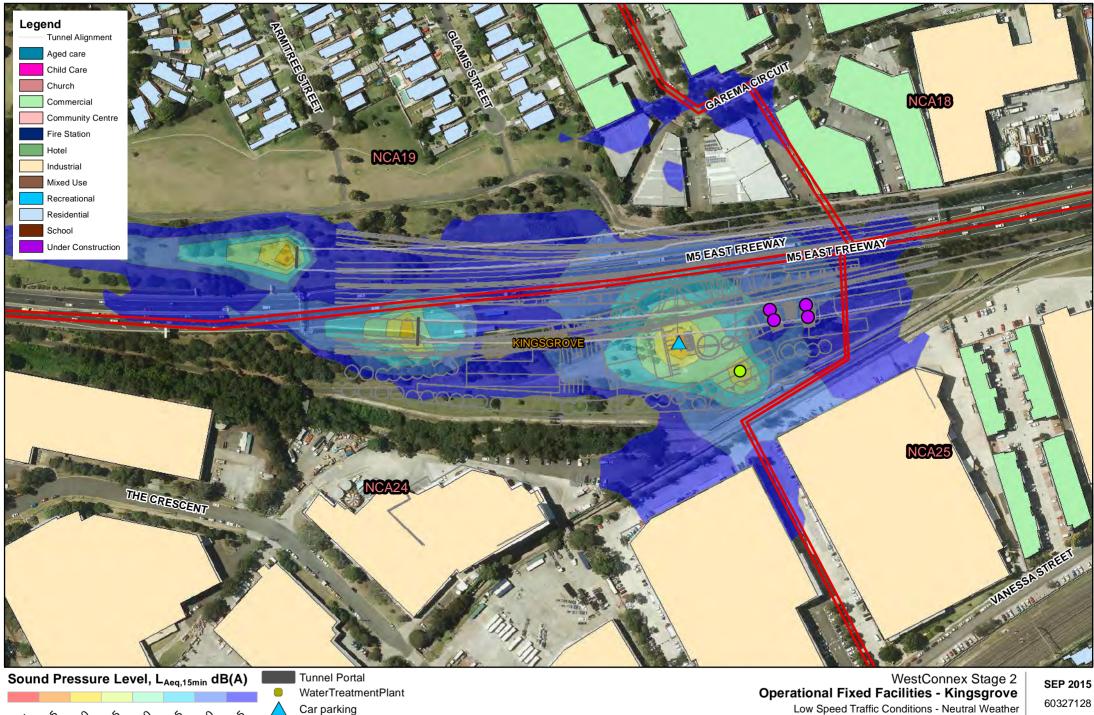

## Operational noise resultsfixed facility maps

WestConnex WestConnex The New M5

# A=COM

Car parking

Substation

VentilationStations\_20151409

60327128

Fig. **2** 

Low Speed Traffic Conditions - Neutral Weather

Substation

**Ventilation Stations** 

Fig. **3** 