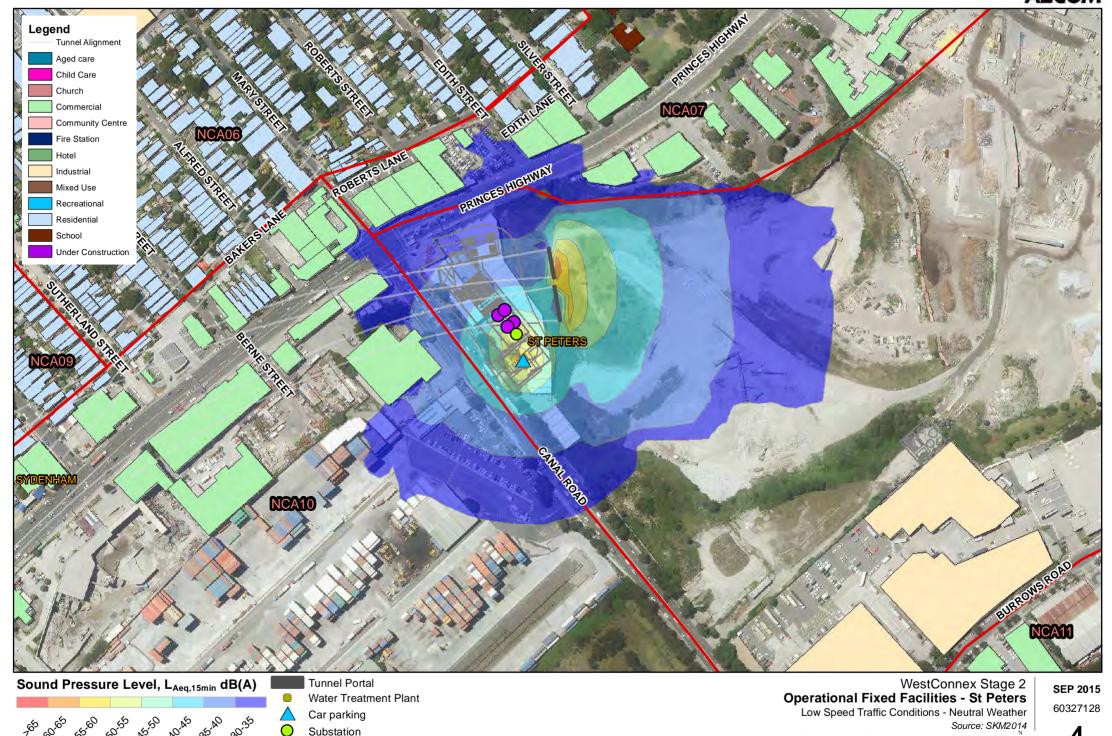

## Operational noise resultsfixed facility maps

WestConnex WestConnex The New M5

#### A=COM

Substation Ventilation Stations 1

#### A=COM

Car parking

Substation Ventilation Stations 60327128

Normal Operations - Neutral Weather

Substation Ventilation Stations 60327128

Ventilation Stations

Substation Ventilation Stations

Car parking