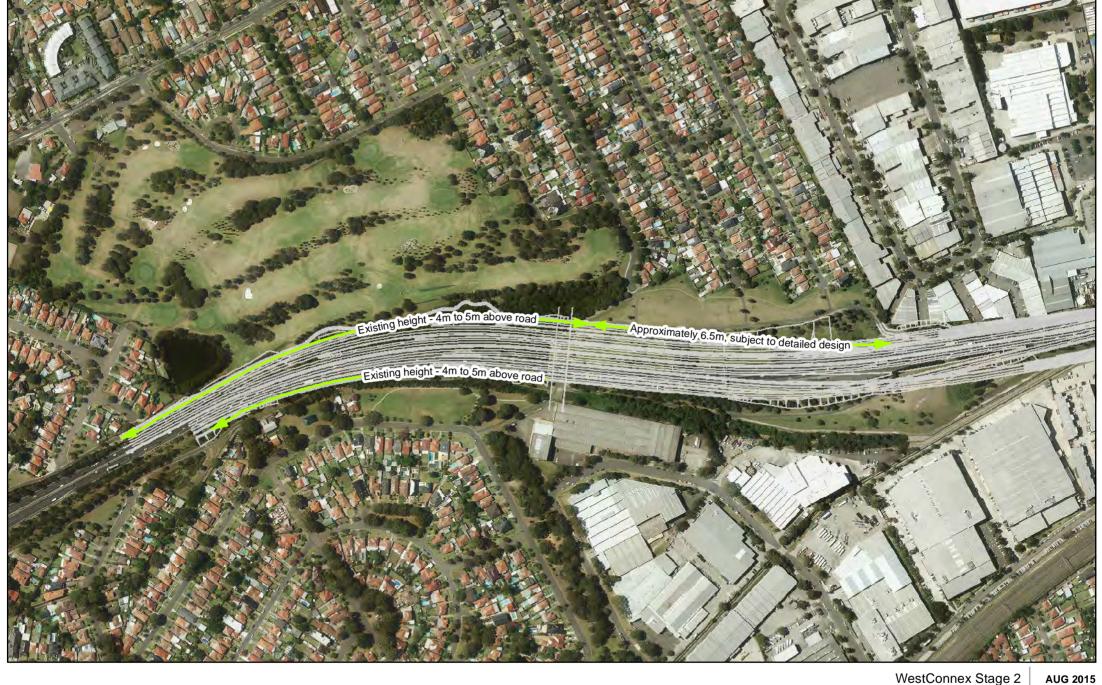

# Western surface works - noise walls

WestConnex WestConnex The New M5

WestConnex Stage 2

Western Surface Works - New or modified noise walls

100 400

New or Modified Noise Wall

60327128

Appendix O