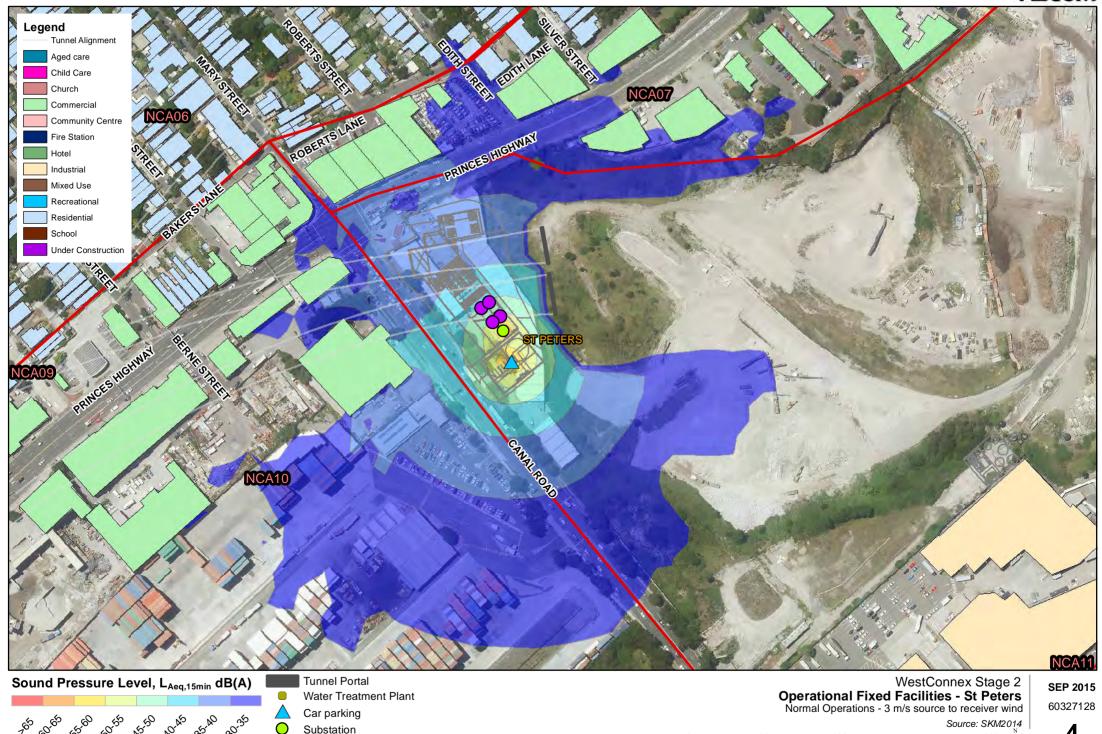

## Operational noise resultsfixed facility maps

WestConnex WestConnex The New M5

#### A=COM

Substation Ventilation Stations 1

#### A=COM

Car parking

Substation Ventilation Stations 60327128

Normal Operations - Neutral Weather

Substation Ventilation Stations 60327128

Ventilation Stations

Substation Ventilation Stations

Car parking