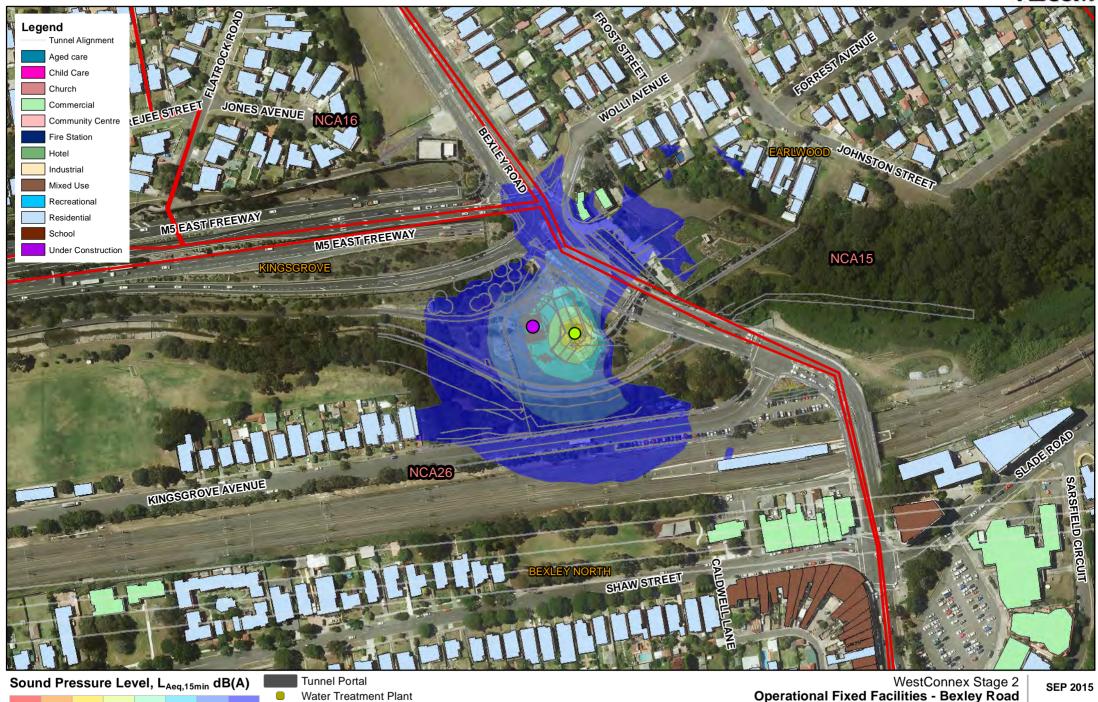

#### A=COM

Substation

**Ventilation Stations** 

1

Source: SKM2014

Operational Fixed Facilities - Bexley Road
Normal Operations - 3 m/s source to receiver wind Car parking Source: SKM2014 Substation **Ventilation Stations** 