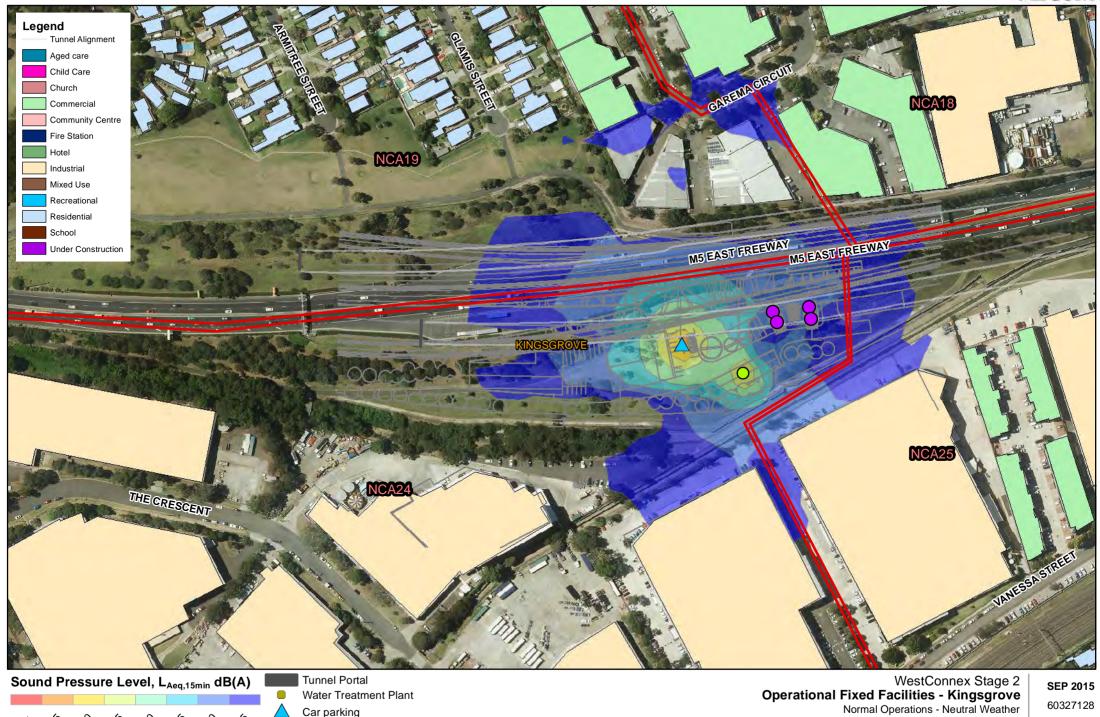

## Operational noise resultsfixed facility maps

WestConnex WestConnex The New M5

#### A=COM

Substation Ventilation Stations 1

#### A=COM

Car parking

Substation Ventilation Stations 60327128

Normal Operations - Neutral Weather

Substation Ventilation Stations 60327128

Ventilation Stations

Substation Ventilation Stations

Car parking