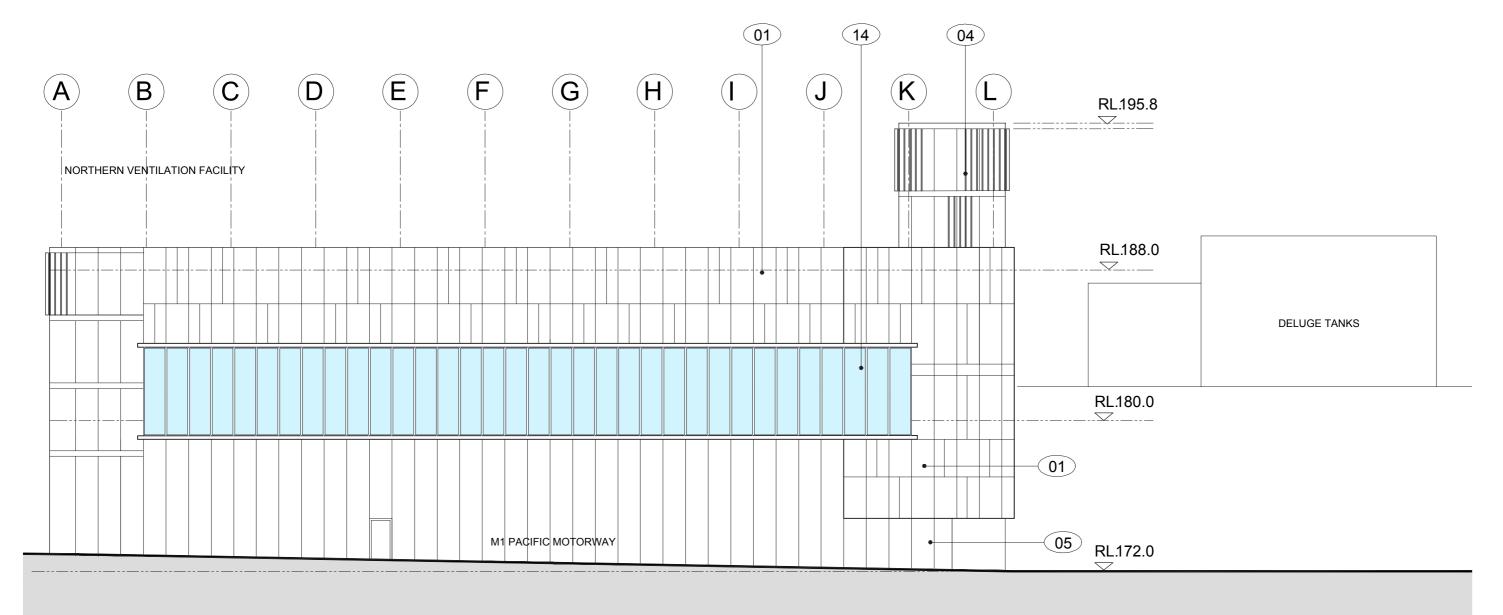

# LONGITUDINAL SECTION

Legend

- (01) GRC Panels in Various Colours
- 02 Insulated Glass 600 x 1200 Operable as shown
- O3 Single Panel Glass 600 x 1200 Operable as shown
- (04) Metal Wall Panels Horizontal ridges

- 05 Painted rendered Concrete Wall
- 06 Standard Pattern Alum Sun Screen Grating 1200 wide
- 07 Steel Structure to Engineers Requirement
- (08) Removable Alum Louver
- 09 Alum Security Screen Match Sun Screen

- 10 Exposed Concrete No Finish
- 11 Door to Engineers Requirements
- 12 Galv Steel Roll Up Door
- 13 Rain Harvesting Equipment
- 14 Transparent Panels