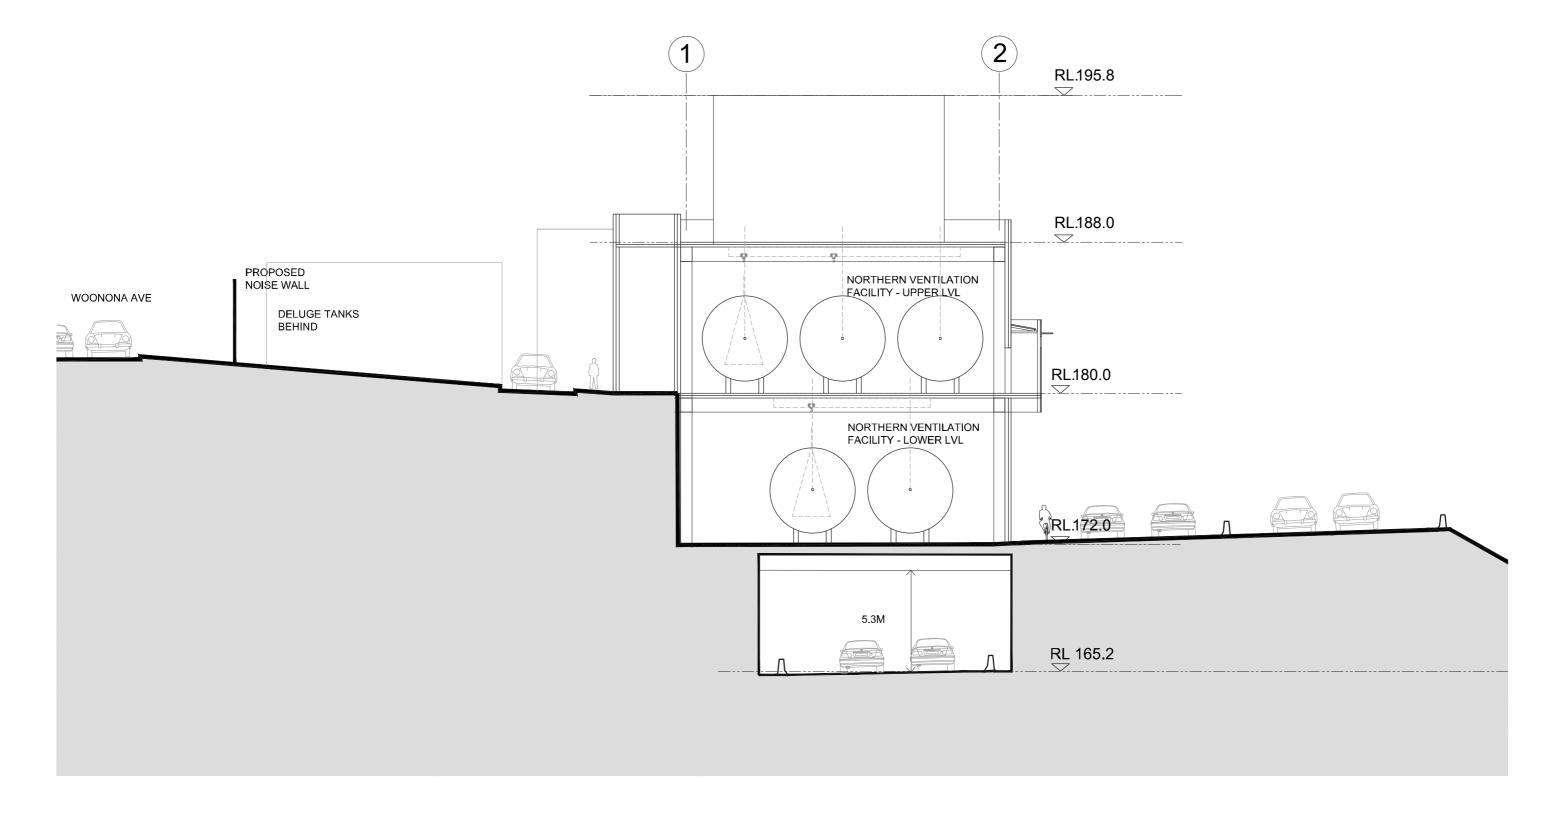

ed Concrete No Finish
- 11 Door to Engineers Requirements
- 12 Galv Steel Roll Up Door
- 13 Rain Harvesting Equipment
- 14 Transparent Panels







# NORTH ELEVATION

Legend

- (01) GRC Panels in Various Colours
- 02 Insulated Glass
- (03) Single Panel Glass - 600 x 1200 - Operable as shown 07
- **Timber Look Battens**

- (05) Painted rendered Concrete Wall
- (06) Standard Pattern Alum Sun Screen Grating 1200 wide
  - Steel Structure to Engineers Requirement
- (80) Removable Alum Louver
- (09) Alum Security Screen - Match Sun Screen

- (10) Exposed Concrete - No Finish
- (11) Door to Engineers Requirements
- (12) Galv Steel Roll Up Door
- (13) Rain Harvesting Equipment
- Transparent Panels (14)

M1-M2-5000-DR-UD-0560 NORTHERN VENTILATION FACILITY - ELEVATIONS - LOOKING SOUTH

(15)

























March 22 0900 March 22 1200 March 22 1500







June 21 0900 June 21 1200 June 21 1500

M1-M2-5000-DR-UD-0905 NORTHERN VENTILATION FACILITY - SHADOW DIAGRAM