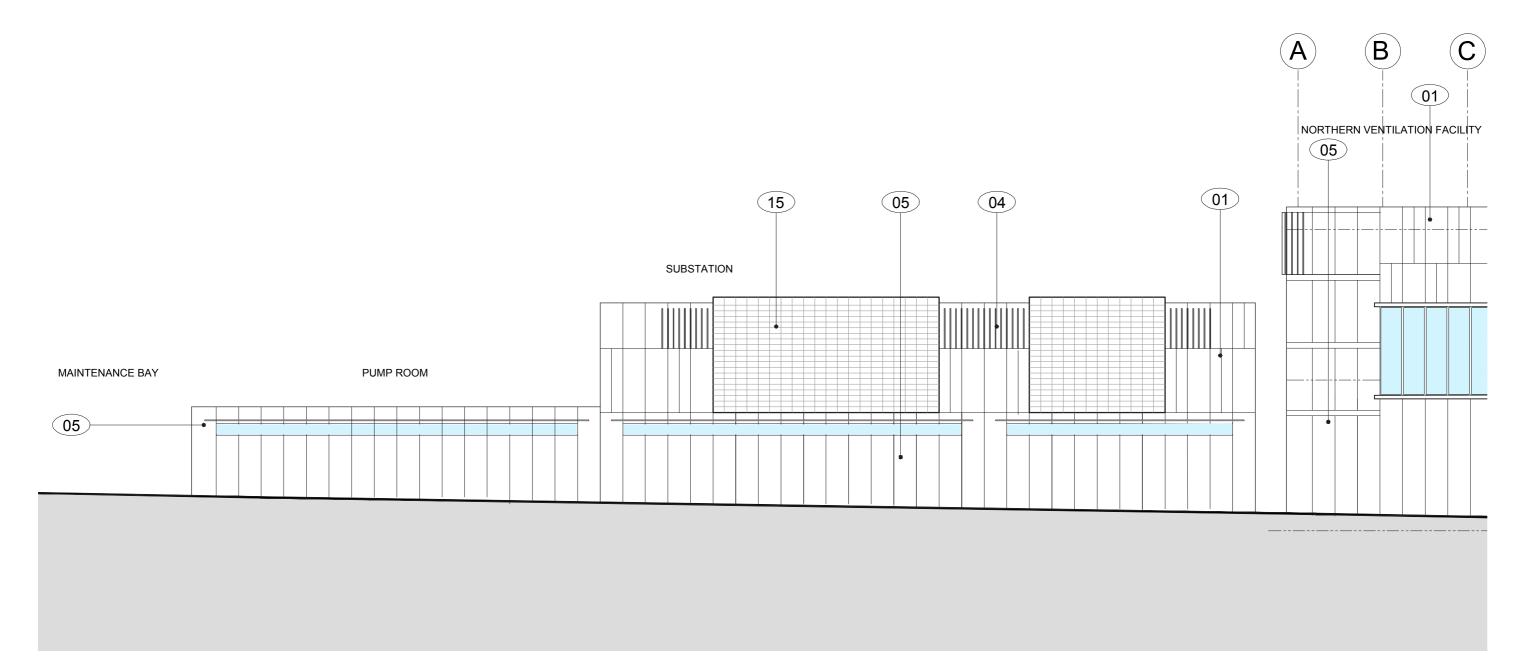

# LONGITUDINAL SECTION

Legend

- (01) GRC Panels in Various Colours
- 02 Insulated Glass 600 x 1200 Operable as shown
- O3 Single Panel Glass 600 x 1200 Operable as shown
- (04) Metal Wall Panels Horizontal ridges

- 05 Painted rendered Concrete Wall
- 06 Standard Pattern Alum Sun Screen Grating 1200 wide
- 07 Steel Structure to Engineers Requirement
- (08) Removable Alum Louver
- 09 Alum Security Screen Match Sun Screen

- 10 Exposed Concrete No Finish
- 11 Door to Engineers Requirements
- 12 Galv Steel Roll Up Door
- 13 Rain Harvesting Equipment
- 14 Transparent Panels