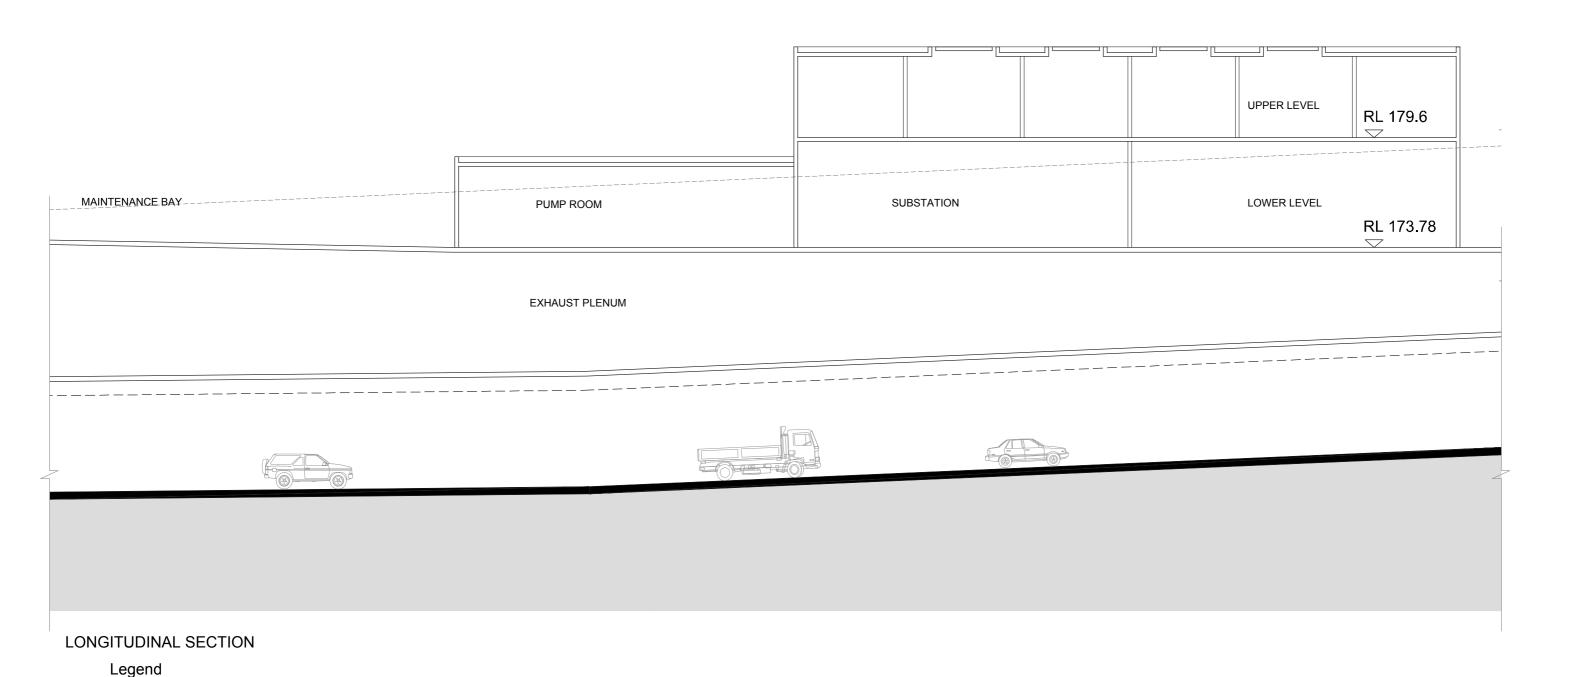

# LONGITUDINAL SECTION

Legend

- (01) GRC Panels in Various Colours
- 02 Insulated Glass 600 x 1200 Operable as shown
- O3 Single Panel Glass 600 x 1200 Operable as shown
- (04) Metal Wall Panels Horizontal ridges

- 05 Painted rendered Concrete Wall
- 06 Standard Pattern Alum Sun Screen Grating 1200 wide
- 07 Steel Structure to Engineers Requirement
- (08) Removable Alum Louver
- 09 Alum Security Screen Match Sun Screen

- 10 Exposed Concrete No Finish
- 11 Door to Engineers Requirements
- 12 Galv Steel Roll Up Door
- 13 Rain Harvesting Equipment
- 14 Transparent Panels