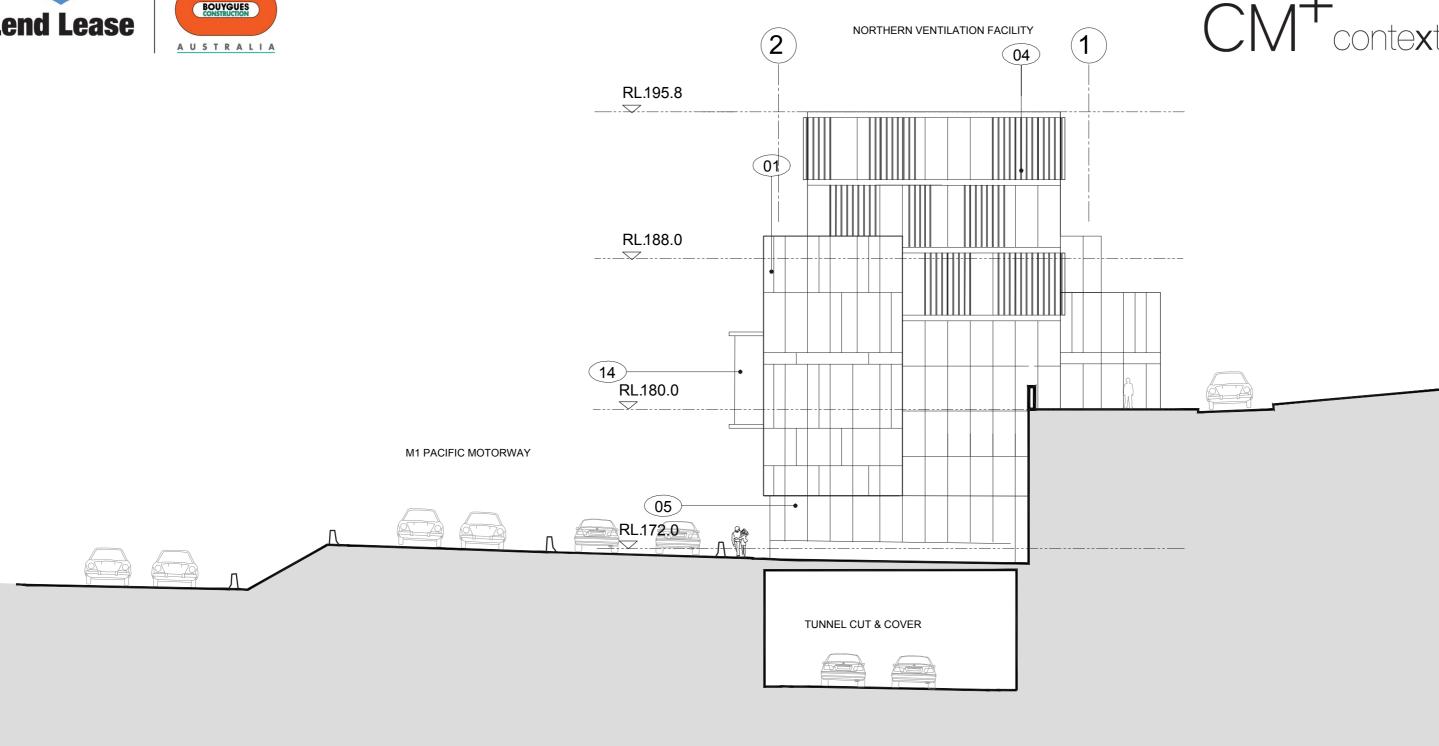

# NORTH ELEVATION

Legend

- (01) GRC Panels in Various Colours
- 02 Insulated Glass
- (03) Single Panel Glass - 600 x 1200 - Operable as shown 07
- **Timber Look Battens**

- (05) Painted rendered Concrete Wall
- (06) Standard Pattern Alum Sun Screen Grating 1200 wide
  - Steel Structure to Engineers Requirement
- (80) Removable Alum Louver
- (09) Alum Security Screen - Match Sun Screen

- (10) Exposed Concrete - No Finish
- (11) Door to Engineers Requirements
- (12) Galv Steel Roll Up Door
- (13) Rain Harvesting Equipment
- Transparent Panels (14)

M1-M2-5000-DR-UD-0560 NORTHERN VENTILATION FACILITY - ELEVATIONS - LOOKING SOUTH