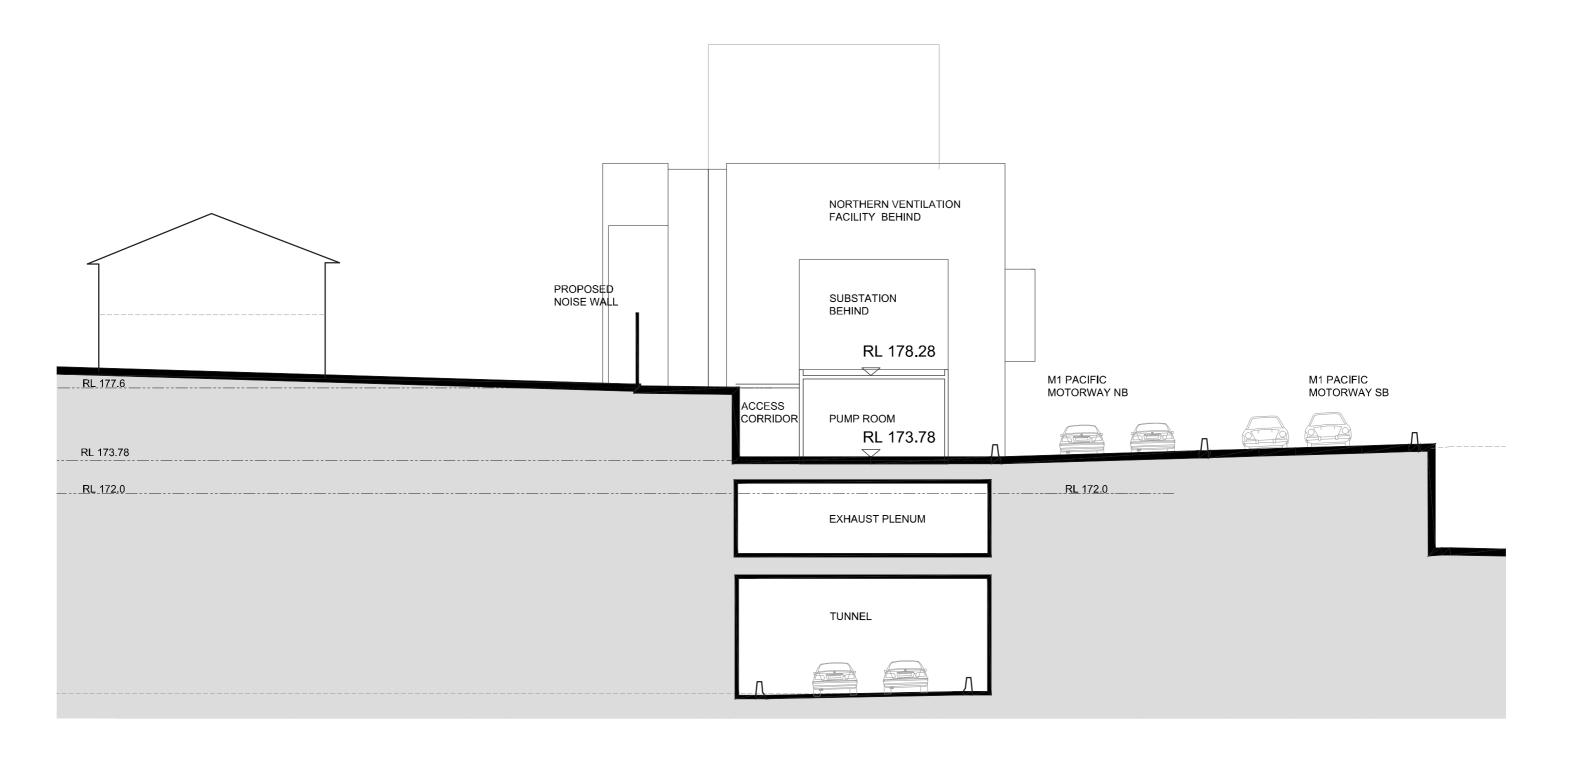

ete No Finish
- 11 Door to Engineers Requirements
- 12 Galv Steel Roll Up Door
- 13 Rain Harvesting Equipment
- 14 Transparent Panels







# NORTH ELEVATION

Legend

- (01) GRC Panels in Various Colours
- 02 Insulated Glass
- (03) Single Panel Glass - 600 x 1200 - Operable as shown 07
- **Timber Look Battens**

- (05) Painted rendered Concrete Wall
- (06) Standard Pattern Alum Sun Screen Grating 1200 wide
  - Steel Structure to Engineers Requirement
- (80) Removable Alum Louver
- (09) Alum Security Screen - Match Sun Screen

- (10) Exposed Concrete - No Finish
- (11) Door to Engineers Requirements
- (12) Galv Steel Roll Up Door
- (13) Rain Harvesting Equipment
- Transparent Panels (14)

M1-M2-5000-DR-UD-0560 NORTHERN VENTILATION FACILITY - ELEVATIONS - LOOKING SOUTH

(15)

























March 22 0900 March 22 1200 March 22 1500







June 21 0900 June 21 1200 June 21 1500

M1-M2-5000-DR-UD-0905 NORTHERN VENTILATION FACILITY - SHADOW DIAGRAM