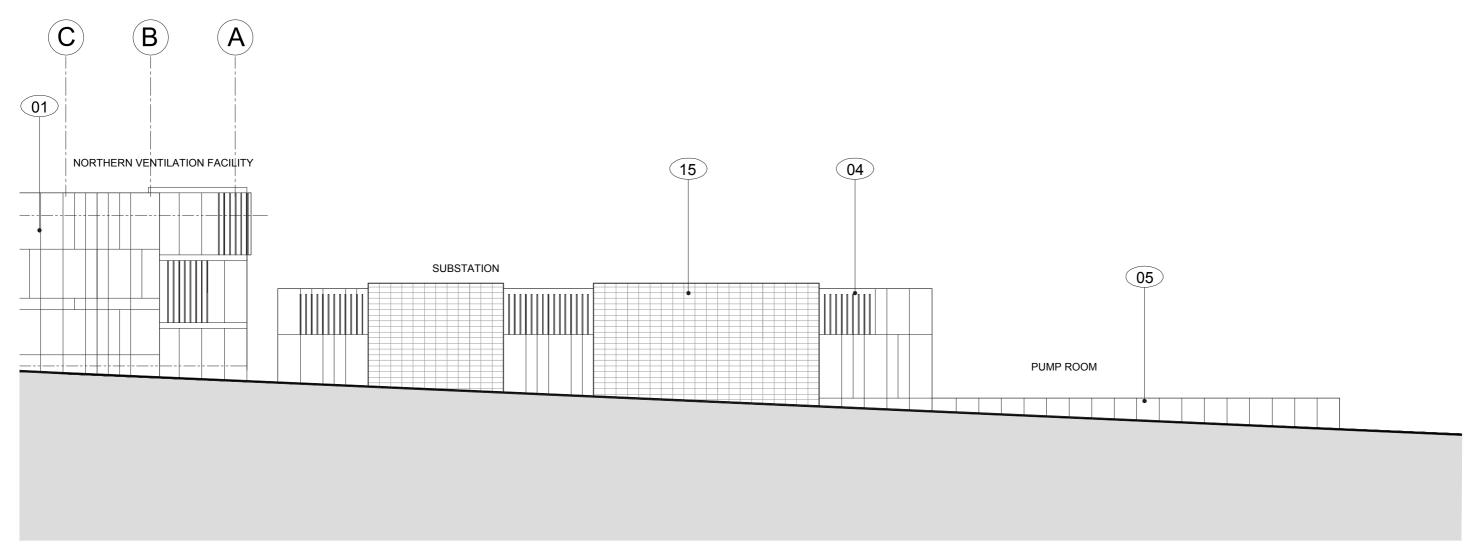

M1-M2-5000-DR-UD-0993 NORTHERN VENTILATION FACILITY - VIEW FROM WOONONA AVE NORTH LOOKING SOUTH EAST

### WEST ELEVATION

Legend

- (01) GRC Panels in Various Colours
- (02) Insulated Glass
- O3 Single Panel Glass 600 x 1200 Operable as shown O7
- (04) Timber Look Battens

- 05) Painted rendered Concrete Wall
- 06 Standard Pattern Alum Sun Screen Grating 1200 wide
  - Steel Structure to Engineers Requirement
- 08 Removable Alum Louver
- 09 Alum Security Screen Match Sun Screen

- 10 Exposed Concrete No Finish
- 11 Door to Engineers Requirements
- 12 Galv Steel Roll Up Door
- 13 Rain Harvesting Equipment
- 14 Transparent Panels

M1-M2-5000-DR-UD-0558 NORTHERN VENTILATION FACILITY - ELEVATIONS - WOONONA AVE SIDE