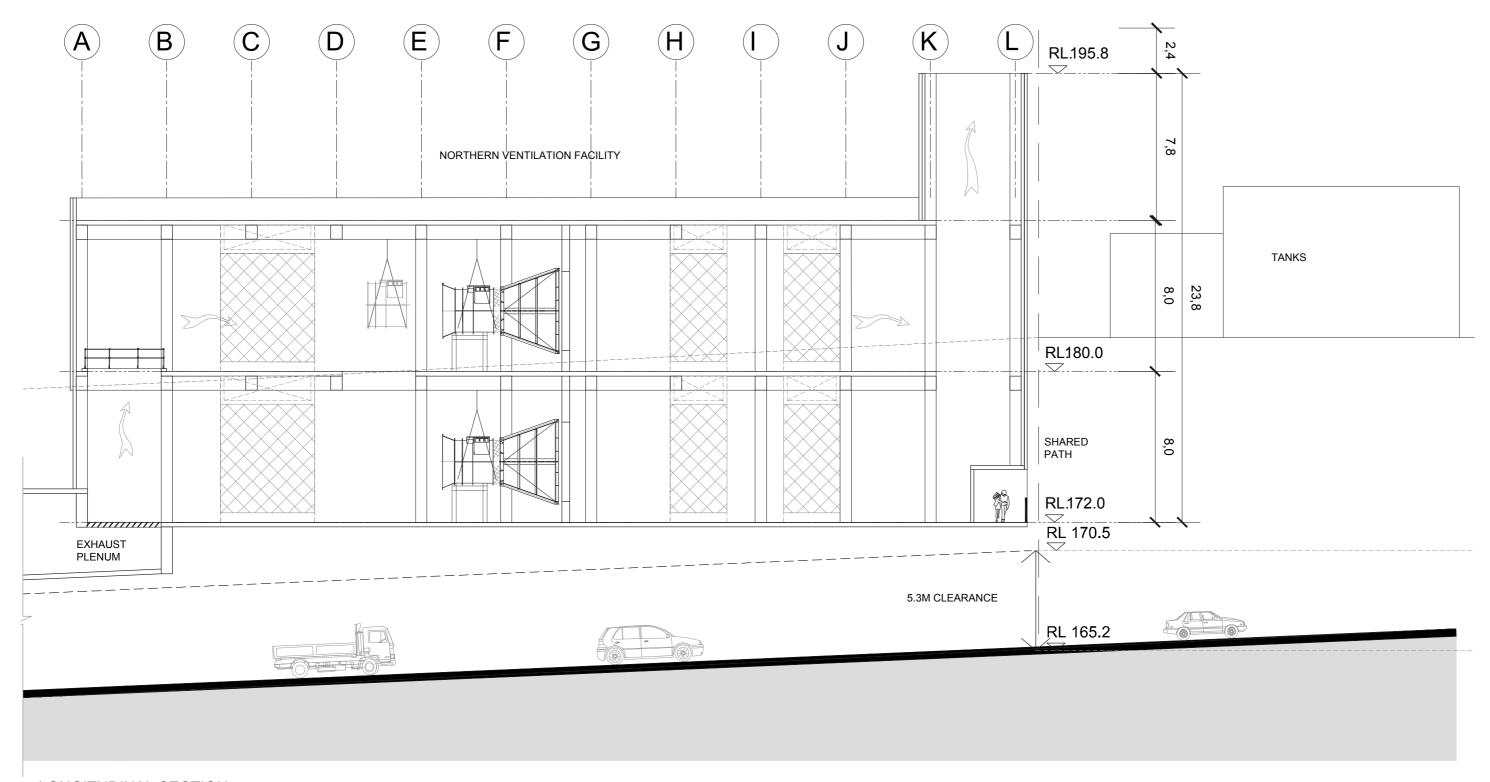

# LONGITUDINAL SECTION

Legend

- (01) GRC Panels in Various Colours
- 02 Insulated Glass 600 x 1200 Operable as shown
- O3 Single Panel Glass 600 x 1200 Operable as shown
- (04) Metal Wall Panels Horizontal ridges

- 05 Painted rendered Concrete Wall
- 06 Standard Pattern Alum Sun Screen Grating 1200 wide
- 07 Steel Structure to Engineers Requirement
- (08) Removable Alum Louver
- 09 Alum Security Screen Match Sun Screen

- 10 Exposed Concrete No Finish
- 11 Door to Engineers Requirements
- 12 Galv Steel Roll Up Door
- 13 Rain Harvesting Equipment
- 14 Transparent Panels