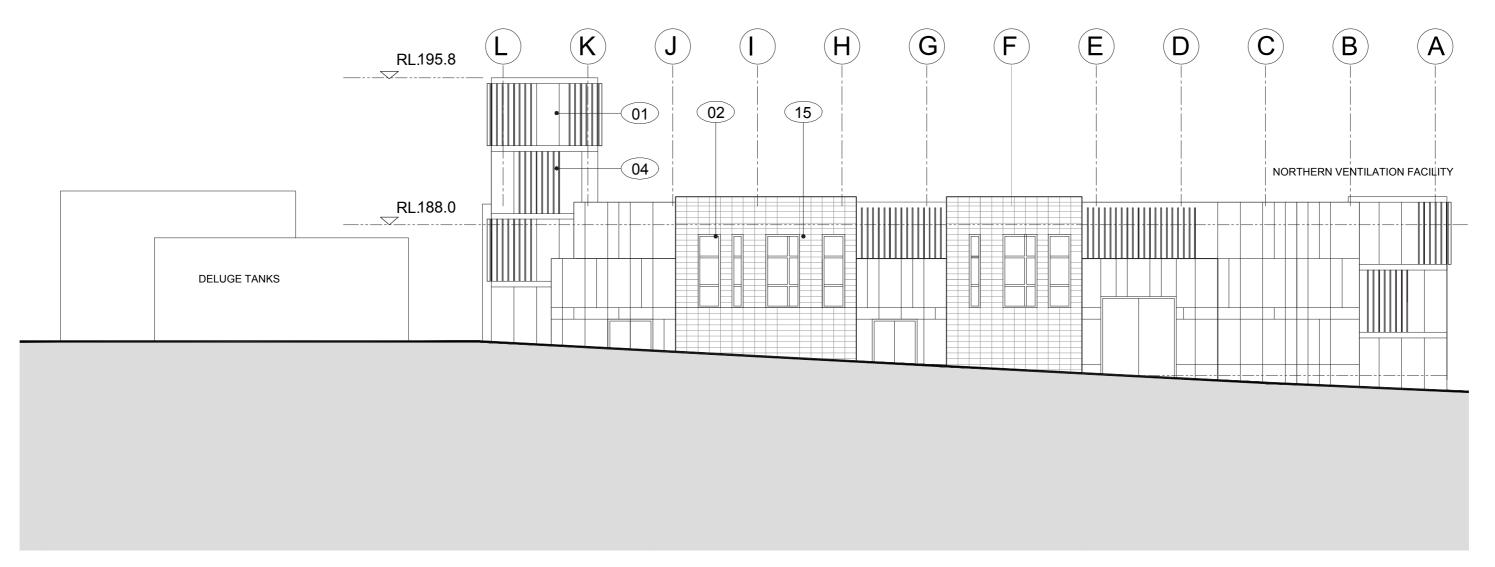

# NORTH ELEVATION

Legend

- (01) GRC Panels in Various Colours
- 02 Insulated Glass
- (03) Single Panel Glass - 600 x 1200 - Operable as shown 07
- **Timber Look Battens**

- (05) Painted rendered Concrete Wall
- (06) Standard Pattern Alum Sun Screen Grating 1200 wide
  - Steel Structure to Engineers Requirement
- (80) Removable Alum Louver
- (09) Alum Security Screen - Match Sun Screen

- (10) Exposed Concrete - No Finish
- (11) Door to Engineers Requirements
- (12) Galv Steel Roll Up Door
- (13) Rain Harvesting Equipment
- Transparent Panels (14)

M1-M2-5000-DR-UD-0560 NORTHERN VENTILATION FACILITY - ELEVATIONS - LOOKING SOUTH

(15)

March 22 0900 March 22 1200 March 22 1500

June 21 0900 June 21 1200 June 21 1500

M1-M2-5000-DR-UD-0905 NORTHERN VENTILATION FACILITY - SHADOW DIAGRAM