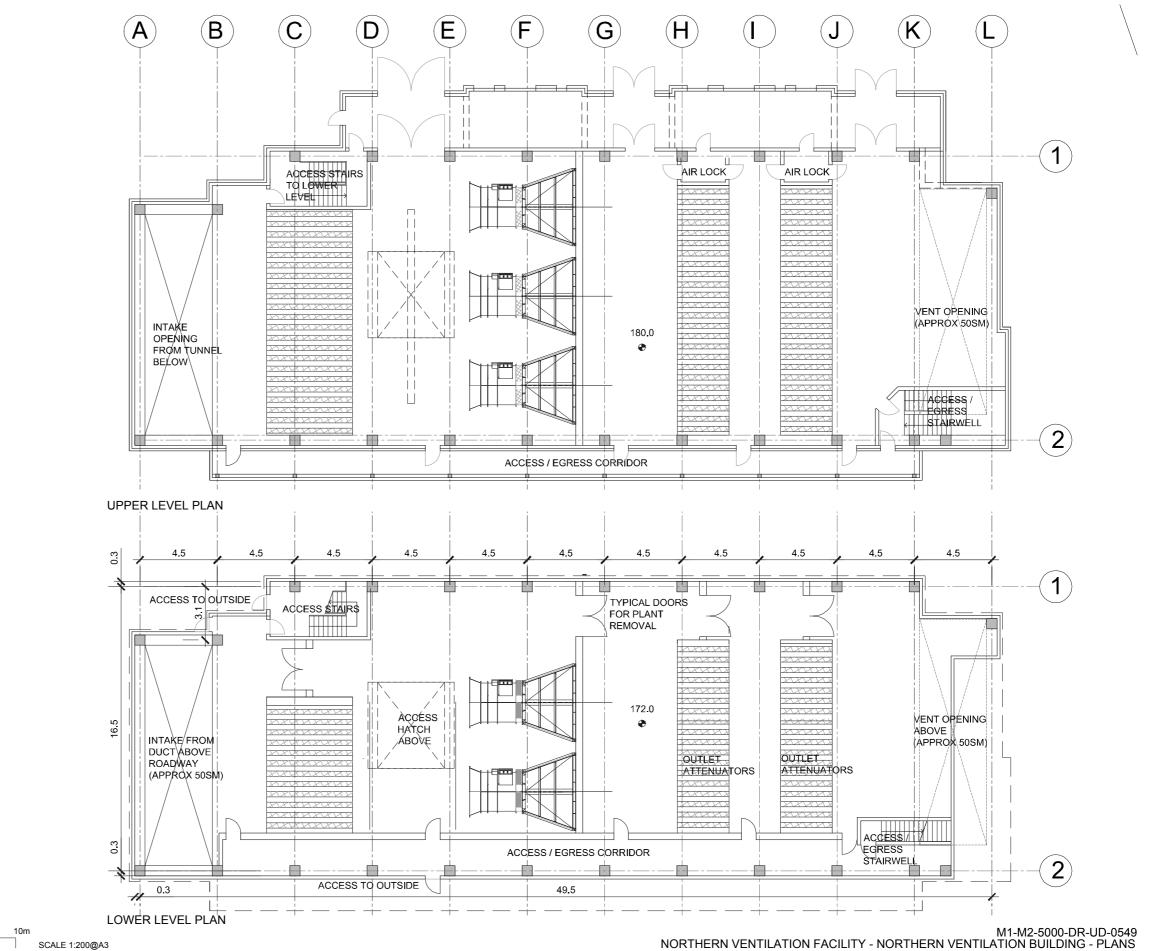

M1-M2-5000-DR-UD-0993 NORTHERN VENTILATION FACILITY - VIEW FROM WOONONA AVE NORTH LOOKING SOUTH EAST

















### WEST ELEVATION

Legend

- (01) GRC Panels in Various Colours
- (02) Insulated Glass
- O3 Single Panel Glass 600 x 1200 Operable as shown O7
- (04) Timber Look Battens

- 05) Painted rendered Concrete Wall
- 06 Standard Pattern Alum Sun Screen Grating 1200 wide
  - Steel Structure to Engineers Requirement
- 08 Removable Alum Louver
- 09 Alum Security Screen Match Sun Screen

- 10 Exposed Concrete No Finish
- 11 Door to Engineers Requirements
- 12 Galv Steel Roll Up Door
- 13 Rain Harvesting Equipment
- 14 Transparent Panels



M1-M2-5000-DR-UD-0558 NORTHERN VENTILATION FACILITY - ELEVATIONS - WOONONA AVE SIDE

(15)









#### WEST ELEVATION

Legend

- (01) GRC Panels in Various Colours
- (02) Insulated Glass
- 03 Single Panel Glass 600 x 1200 Operable as shown 07
- (04) Tim