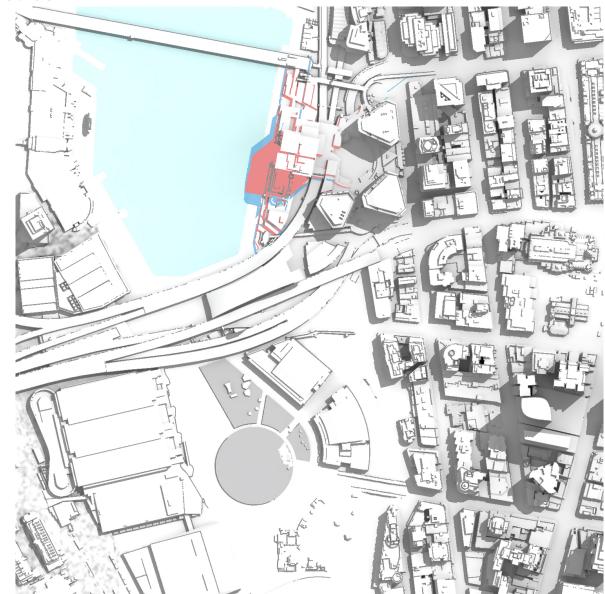

March 21<sup>st</sup> – 14:00

-

- Proposed Building Mass Overshadowing

March 21<sup>st</sup> – 15:00

June 21<sup>st</sup> – 09:00

June 21<sup>st</sup> – 10:00

June 21<sup>st</sup> – 11:00

- Proposed Building Mass Overshadowing

June 21<sup>st</sup> – 12:00

June 21<sup>st</sup> – 13:00

June 21<sup>st</sup> – 14:00

June 21<sup>st</sup> – 15:00

September 21<sup>st</sup> – 09:00

September 21<sup>st</sup> – 10:00

- Proposed Building Mass Overshadowing