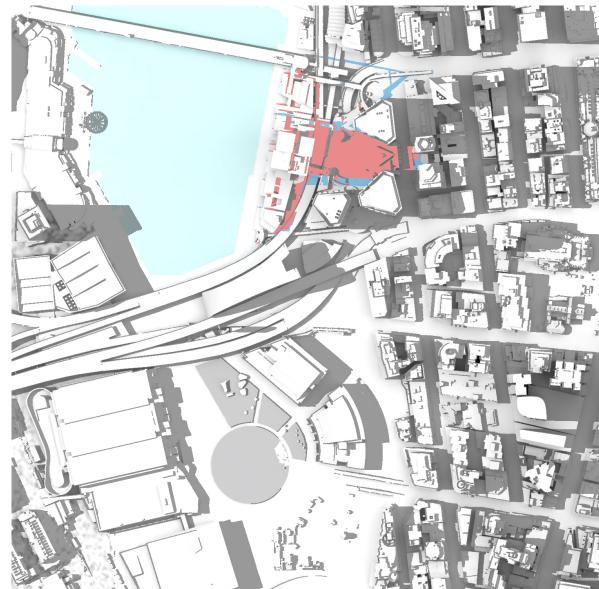

March 21<sup>st</sup> – 14:00

-

- Proposed Building Mass Overshadowing

March 21<sup>st</sup> – 15:00

June 21<sup>st</sup> – 09:00

June 21<sup>st</sup> – 10:00

June 21<sup>st</sup> – 11:00

- Proposed Building Mass Overshadowing

June 21<sup>st</sup> – 12:00

June 21<sup>st</sup> – 13:00

June 21<sup>st</sup> – 14:00

June 21<sup>st</sup> – 15:00

September 21<sup>st</sup> – 09:00

September 21<sup>st</sup> – 10:00

- Proposed Building Mass Overshadowing