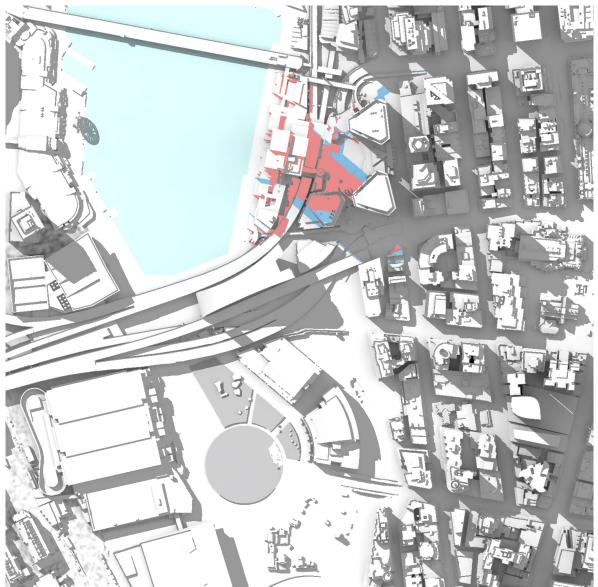

## architectus™

1

March 21<sup>st</sup> – 10:00

- Proposed Building Mass Overshadowing

March 21<sup>st</sup> – 11:00

- Proposed Building Mass Overshadowing

March 21<sup>st</sup> – 12:00

March 21<sup>st</sup> – 13:00

March 21<sup>st</sup> – 14:00

-

- Proposed Building Mass Overshadowing

March 21<sup>st</sup> – 15:00

June 21<sup>st</sup> – 09:00

June 21<sup>st</sup> – 10:00

June 21<sup>st</sup> – 11:00

- Proposed Building Mass Overshadowing