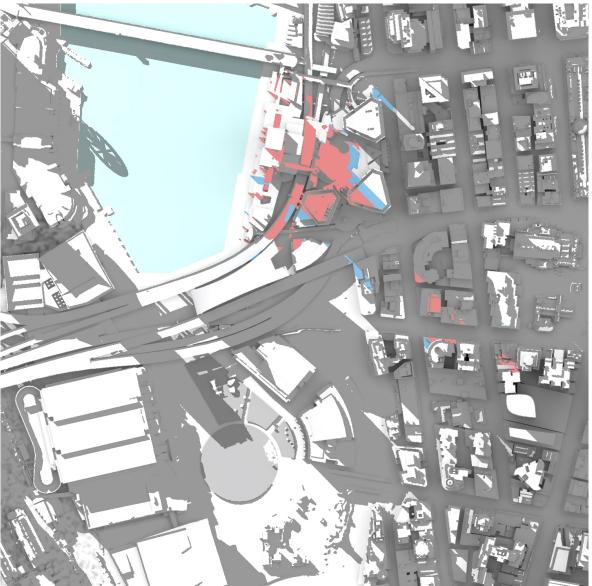

June 21<sup>st</sup> – 12:00

June 21<sup>st</sup> – 13:00

June 21<sup>st</sup> – 14:00

June 21<sup>st</sup> – 15:00

September 21<sup>st</sup> – 09:00

September 21<sup>st</sup> – 10:00

- Proposed Building Mass Overshadowing

September 21<sup>st</sup> – 11:00

- Proposed Building Mass Overshadowing

September 21<sup>st</sup> – 12:00

- Proposed Building Mass Overshadowing

September 21<sup>st</sup> – 13:00

-

- Proposed Building Mass Overshadowing