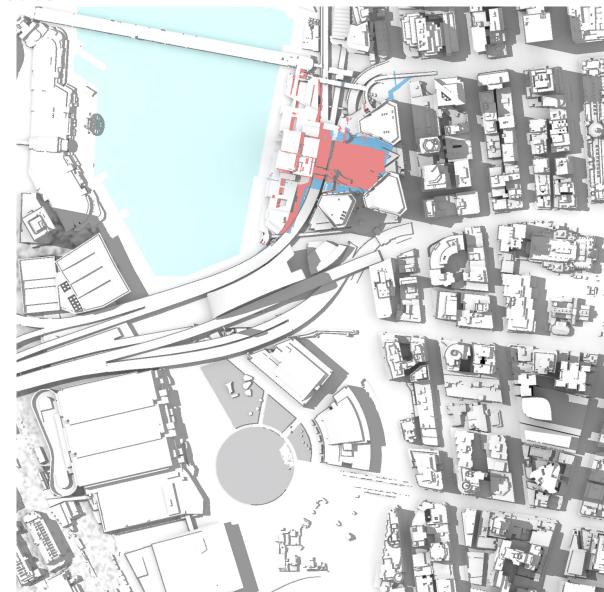

## architectus™

1

March 21<sup>st</sup> – 10:00

- Proposed Building Mass Overshadowing

March 21<sup>st</sup> – 11:00

- Proposed Building Mass Overshadowing

March 21<sup>st</sup> – 12:00

March 21<sup>st</sup> – 13:00

March 21<sup>st</sup> – 14:00

-

- Proposed Building Mass Overshadowing

March 21<sup>st</sup> – 15:00

June 21<sup>st</sup> – 09:00

June 21<sup>st</sup> – 10:00

June 21<sup>st</sup> – 11:00

- Proposed Building Mass Overshadowing