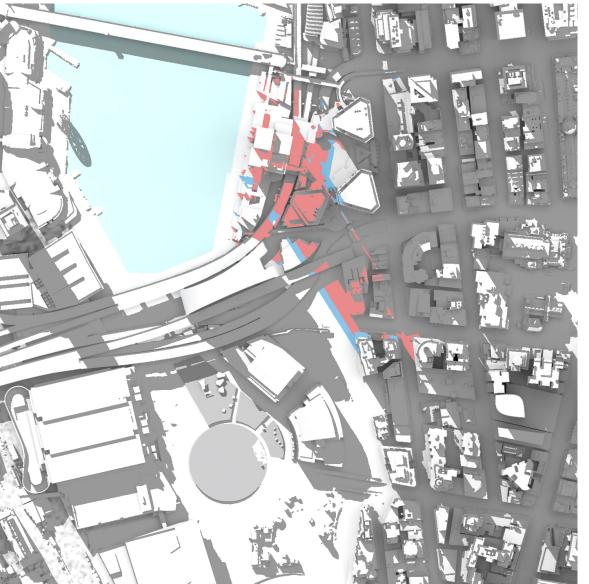

March 21<sup>st</sup> – 14:00

-

- Proposed Building Mass Overshadowing

March 21<sup>st</sup> – 15:00

June 21<sup>st</sup> – 09:00

June 21<sup>st</sup> – 10:00

June 21<sup>st</sup> – 11:00

- Proposed Building Mass Overshadowing

June 21<sup>st</sup> – 12:00

June 21<sup>st</sup> – 13:00

June 21<sup>st</sup> – 14:00

June 21<sup>st</sup> – 15:00

September 21<sup>st</sup> – 09:00

September 21<sup>st</sup> – 10:00

- Proposed Building Mass Overshadowing