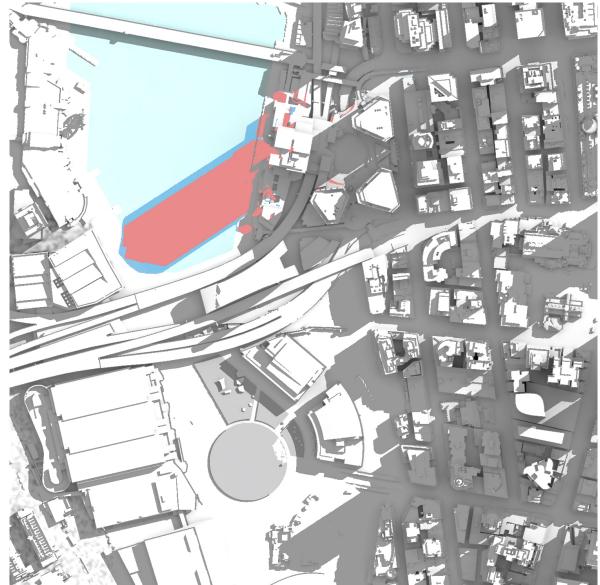

## architectus™

1

March 21<sup>st</sup> – 10:00

- Proposed Building Mass Overshadowing

March 21<sup>st</sup> – 11:00

- Proposed Building Mass Overshadowing

March 21<sup>st</sup> – 12:00

March 21<sup>st</sup> – 13:00

March 21<sup>st</sup> – 14:00

-

- Proposed Building Mass Overshadowing

March 21<sup>st</sup> – 15:00

June 21<sup>st</sup> – 09:00

June 21<sup>st</sup> – 10:00

June 21<sup>st</sup> – 11:00

- Proposed Building Mass Overshadowing