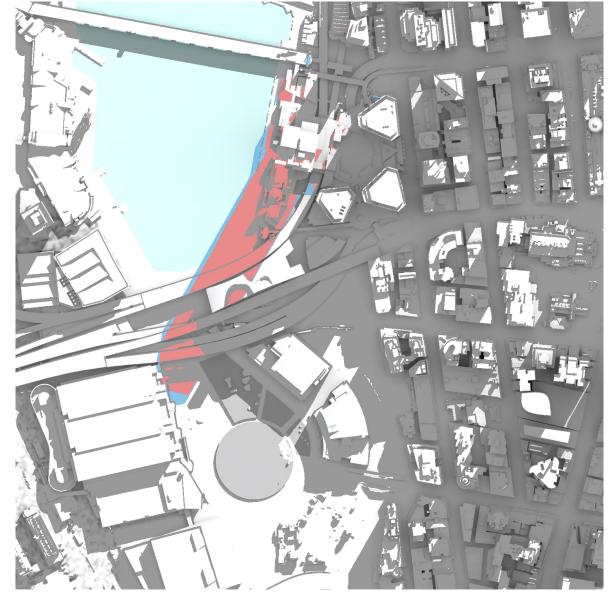

June 21<sup>st</sup> – 12:00

June 21<sup>st</sup> – 13:00

June 21<sup>st</sup> – 14:00

June 21<sup>st</sup> – 15:00

September 21<sup>st</sup> – 09:00

September 21<sup>st</sup> – 10:00

- Proposed Building Mass Overshadowing

September 21<sup>st</sup> – 11:00

- Proposed Building Mass Overshadowing

September 21<sup>st</sup> – 12:00

- Proposed Building Mass Overshadowing

September 21<sup>st</sup> – 13:00

-

- Proposed Building Mass Overshadowing