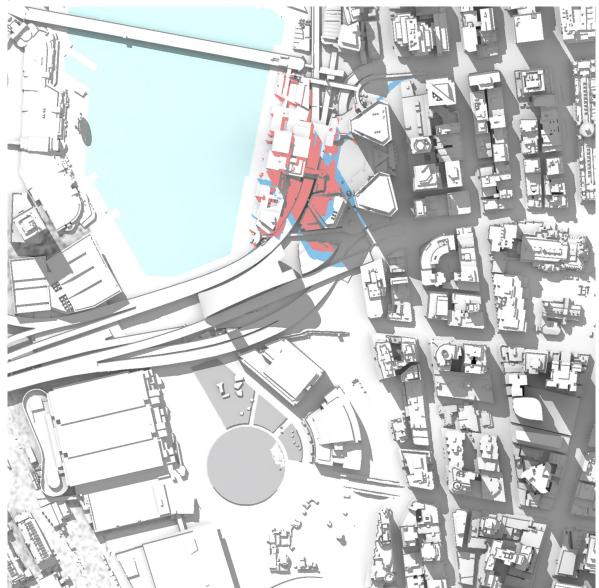

## architectus™

1

March 21<sup>st</sup> – 10:00

- Proposed Building Mass Overshadowing

March 21<sup>st</sup> – 11:00

- Proposed Building Mass Overshadowing

March 21<sup>st</sup> – 12:00

March 21<sup>st</sup> – 13:00