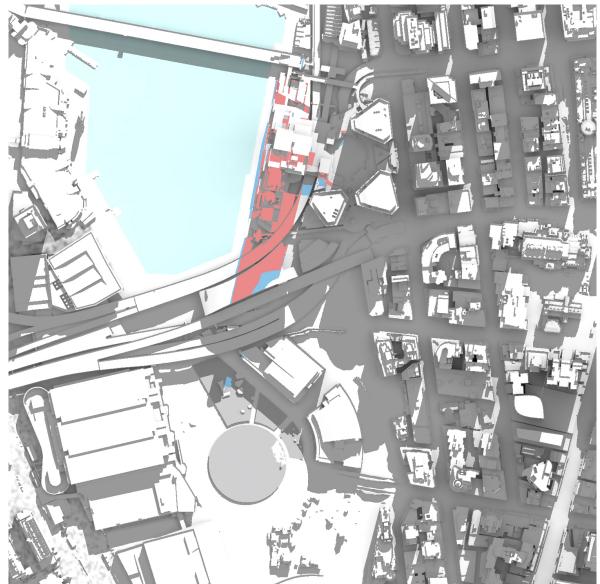

# **Shadow Diagrams**

March 21<sup>st</sup> – 09:00

- Proposed Building Mass Overshadowing

## architectus™

1

March 21<sup>st</sup> – 10:00

- Proposed Building Mass Overshadowing

March 21<sup>st</sup> – 11:00

- Proposed Building Mass Overshadowing

March 21<sup>st</sup> – 12:00

March 21<sup>st</sup> – 13:00