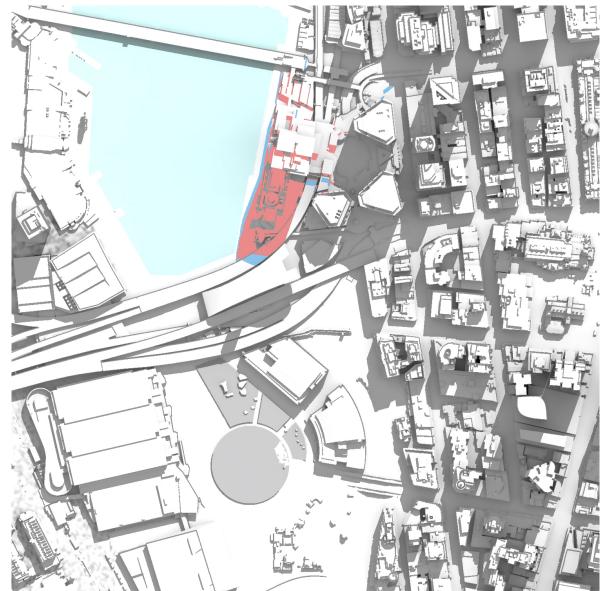

September 21<sup>st</sup> – 14:00

-

September 21<sup>st</sup> – 15:00

December 21<sup>st</sup> – 09:00

## architectus

- Proposed Building Mass Overshadowing

December 21<sup>st</sup> – 10:00

- Proposed Building Mass Overshadowing

December 21<sup>st</sup> – 11:00

- Proposed Building Mass Overshadowing

December 21<sup>st</sup> – 12:00

- Proposed Building Mass Overshadowing

December 21<sup>st</sup> – 13:00

- Proposed Building Mass Overshadowing

December 21<sup>st</sup> – 14:00

December 21<sup>st</sup> – 15:00

## architectus™

- Proposed Building Mass Overshadowing