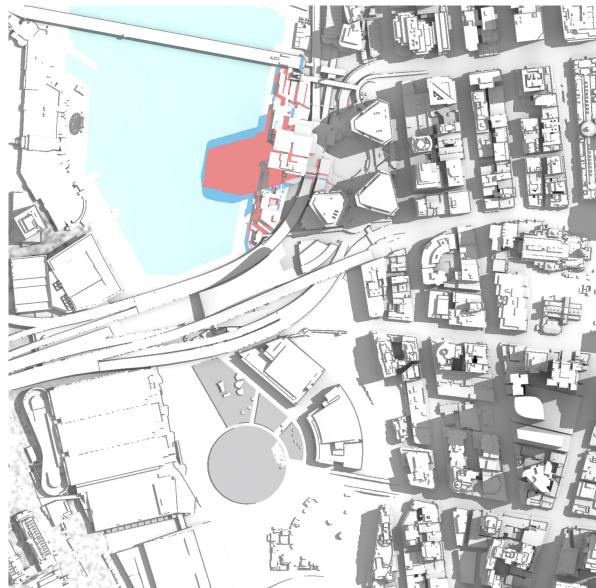

## architectus™

1

March 21<sup>st</sup> – 10:00

- Proposed Building Mass Overshadowing

March 21<sup>st</sup> – 11:00

- Proposed Building Mass Overshadowing

March 21<sup>st</sup> – 12:00

March 21<sup>st</sup> – 13:00

March 21<sup>st</sup> – 14:00

-

- Proposed Building Mass Overshadowing

March 21<sup>st</sup> – 15:00

June 21<sup>st</sup> – 09:00

June 21<sup>st</sup> – 10:00

June 21<sup>st</sup> – 11:00

- Proposed Building Mass Overshadowing