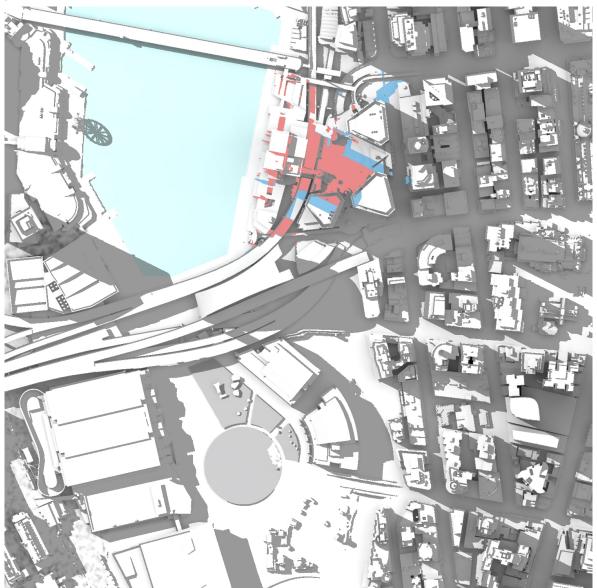

March 21<sup>st</sup> – 14:00

-

- Proposed Building Mass Overshadowing

March 21<sup>st</sup> – 15:00

June 21<sup>st</sup> – 09:00

June 21<sup>st</sup> – 10:00

June 21<sup>st</sup> – 11:00

- Proposed Building Mass Overshadowing