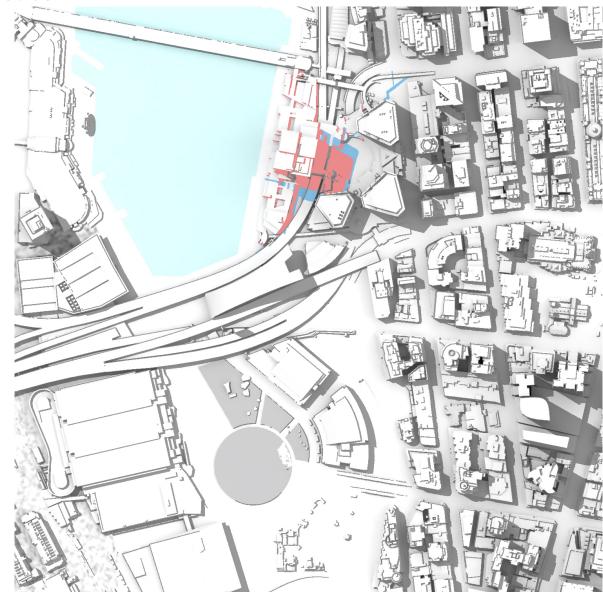

# **Shadow Diagrams**

March 21<sup>st</sup> – 09:00

- Proposed Building Mass Overshadowing

## architectus™

1

March 21<sup>st</sup> – 10:00

- Proposed Building Mass Overshadowing

March 21<sup>st</sup> – 11:00

- Proposed Building Mass Overshadowing

March 21<sup>st</sup> – 12:00

March 21<sup>st</sup> – 13:00