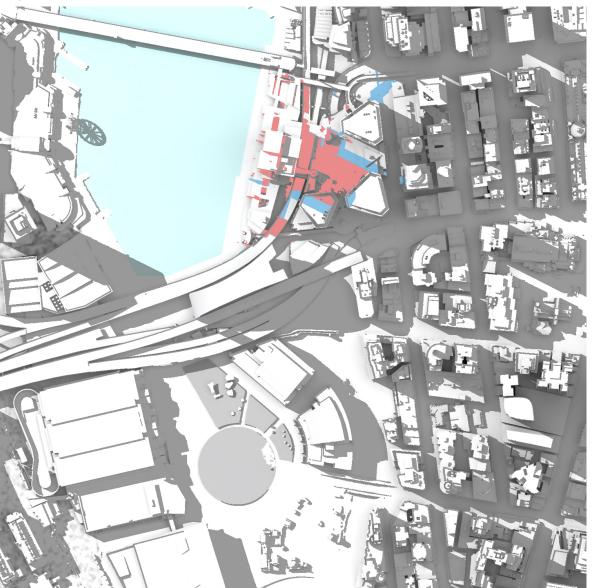

## architectus™

1

March 21<sup>st</sup> – 10:00

- Proposed Building Mass Overshadowing

March 21<sup>st</sup> – 11:00

- Proposed Building Mass Overshadowing

March 21<sup>st</sup> – 12:00

March 21<sup>st</sup> – 13:00

March 21<sup>st</sup> – 14:00

-

- Proposed Building Mass Overshadowing

March 21<sup>st</sup> – 15:00

June 21<sup>st</sup> – 09:00

June 21<sup>st</sup> – 10:00

June 21<sup>st</sup> – 11:00

- Proposed Building Mass Overshadowing