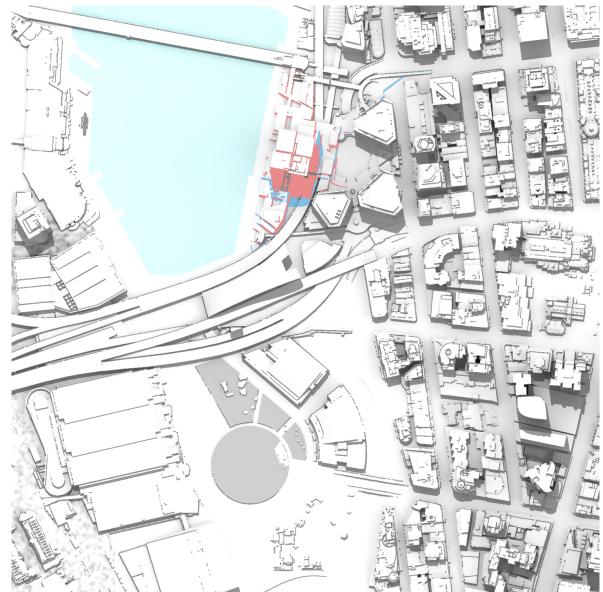

June 21<sup>st</sup> – 12:00

June 21<sup>st</sup> – 13:00

June 21<sup>st</sup> – 14:00

June 21<sup>st</sup> – 15:00

September 21<sup>st</sup> – 09:00

September 21<sup>st</sup> – 10:00

- Proposed Building Mass Overshadowing

September 21<sup>st</sup> – 11:00

- Proposed Building Mass Overshadowing

September 21<sup>st</sup> – 12:00

- Proposed Building Mass Overshadowing

September 21<sup>st</sup> – 13:00

-

- Proposed Building Mass Overshadowing