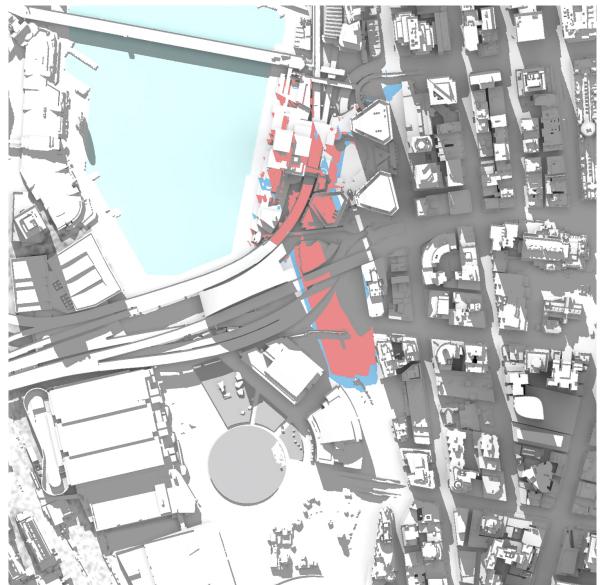

## architectus™

1

March 21<sup>st</sup> – 10:00

- Proposed Building Mass Overshadowing

March 21<sup>st</sup> – 11:00

- Proposed Building Mass Overshadowing

March 21<sup>st</sup> – 12:00

March 21<sup>st</sup> – 13:00

March 21<sup>st</sup> – 14:00

-

- Proposed Building Mass Overshadowing

March 21<sup>st</sup> – 15:00

June 21<sup>st</sup> – 09:00

June 21<sup>st</sup> – 10:00

June 21<sup>st</sup> – 11:00

- Proposed Building Mass Overshadowing