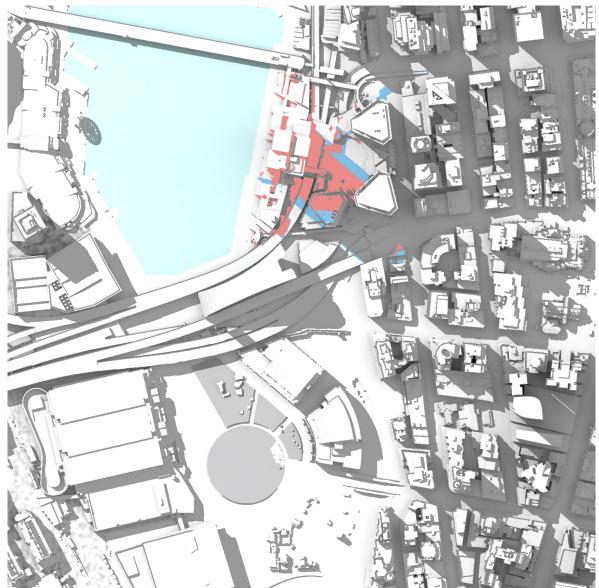

# **Shadow Diagrams**

March 21<sup>st</sup> – 09:00

- Proposed Building Mass Overshadowing

## architectus™

1

March 21<sup>st</sup> – 10:00

- Proposed Building Mass Overshadowing

March 21<sup>st</sup> – 11:00

- Proposed Building Mass Overshadowing

March 21<sup>st</sup> – 12:00

March 21<sup>st</sup> – 13:00