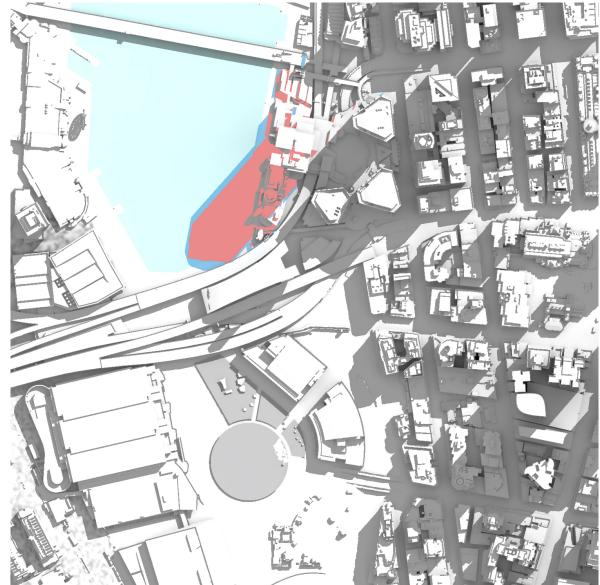

June 21<sup>st</sup> – 12:00

June 21<sup>st</sup> – 13:00

June 21<sup>st</sup> – 14:00

June 21<sup>st</sup> – 15:00

September 21<sup>st</sup> – 09:00

September 21<sup>st</sup> – 10:00

- Proposed Building Mass Overshadowing

September 21<sup>st</sup> – 11:00

- Proposed Building Mass Overshadowing

September 21<sup>st</sup> – 12:00

- Proposed Building Mass Overshadowing

September 21<sup>st</sup> – 13:00

-

- Proposed Building Mass Overshadowing