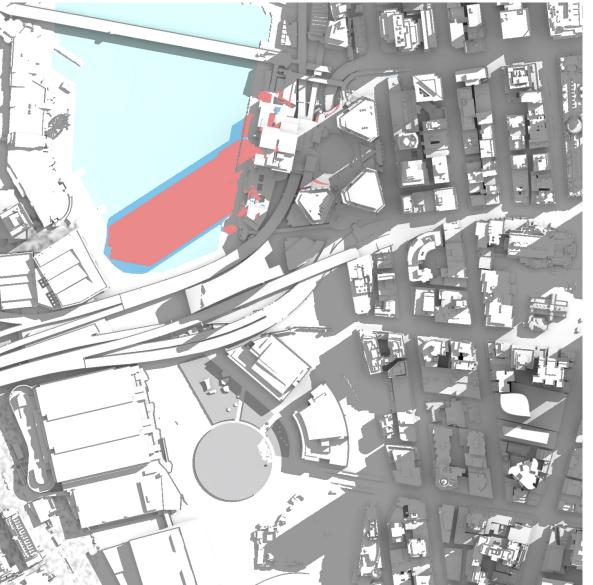

# **Shadow Diagrams**

March 21<sup>st</sup> – 09:00

- Proposed Building Mass Overshadowing