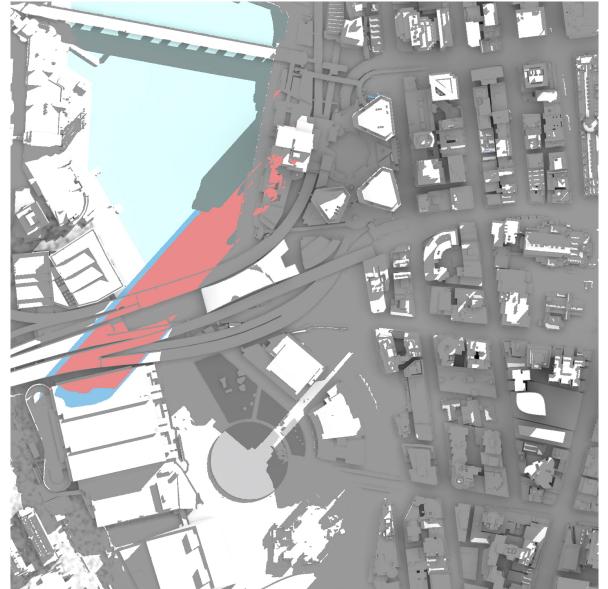

March 21<sup>st</sup> – 14:00

-

- Proposed Building Mass Overshadowing

March 21<sup>st</sup> – 15:00

June 21<sup>st</sup> – 09:00

June 21<sup>st</sup> – 10:00

June 21<sup>st</sup> – 11:00

- Proposed Building Mass Overshadowing

June 21<sup>st</sup> – 12:00

June 21<sup>st</sup> – 13:00

June 21<sup>st</sup> – 14:00

June 21<sup>st</sup> – 15:00

September 21<sup>st</sup> – 09:00

September 21<sup>st</sup> – 10:00

- Proposed Building Mass Overshadowing