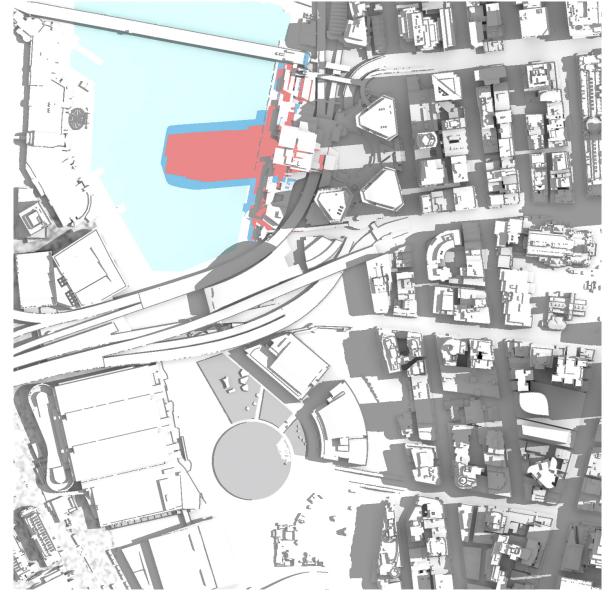

# **Shadow Diagrams**

March 21<sup>st</sup> – 09:00

- Proposed Building Mass Overshadowing

## architectus™

1

March 21<sup>st</sup> – 10:00

- Proposed Building Mass Overshadowing

March 21<sup>st</sup> – 11:00

- Proposed Building Mass Overshadowing

March 21<sup>st</sup> – 12:00

March 21<sup>st</sup> – 13:00