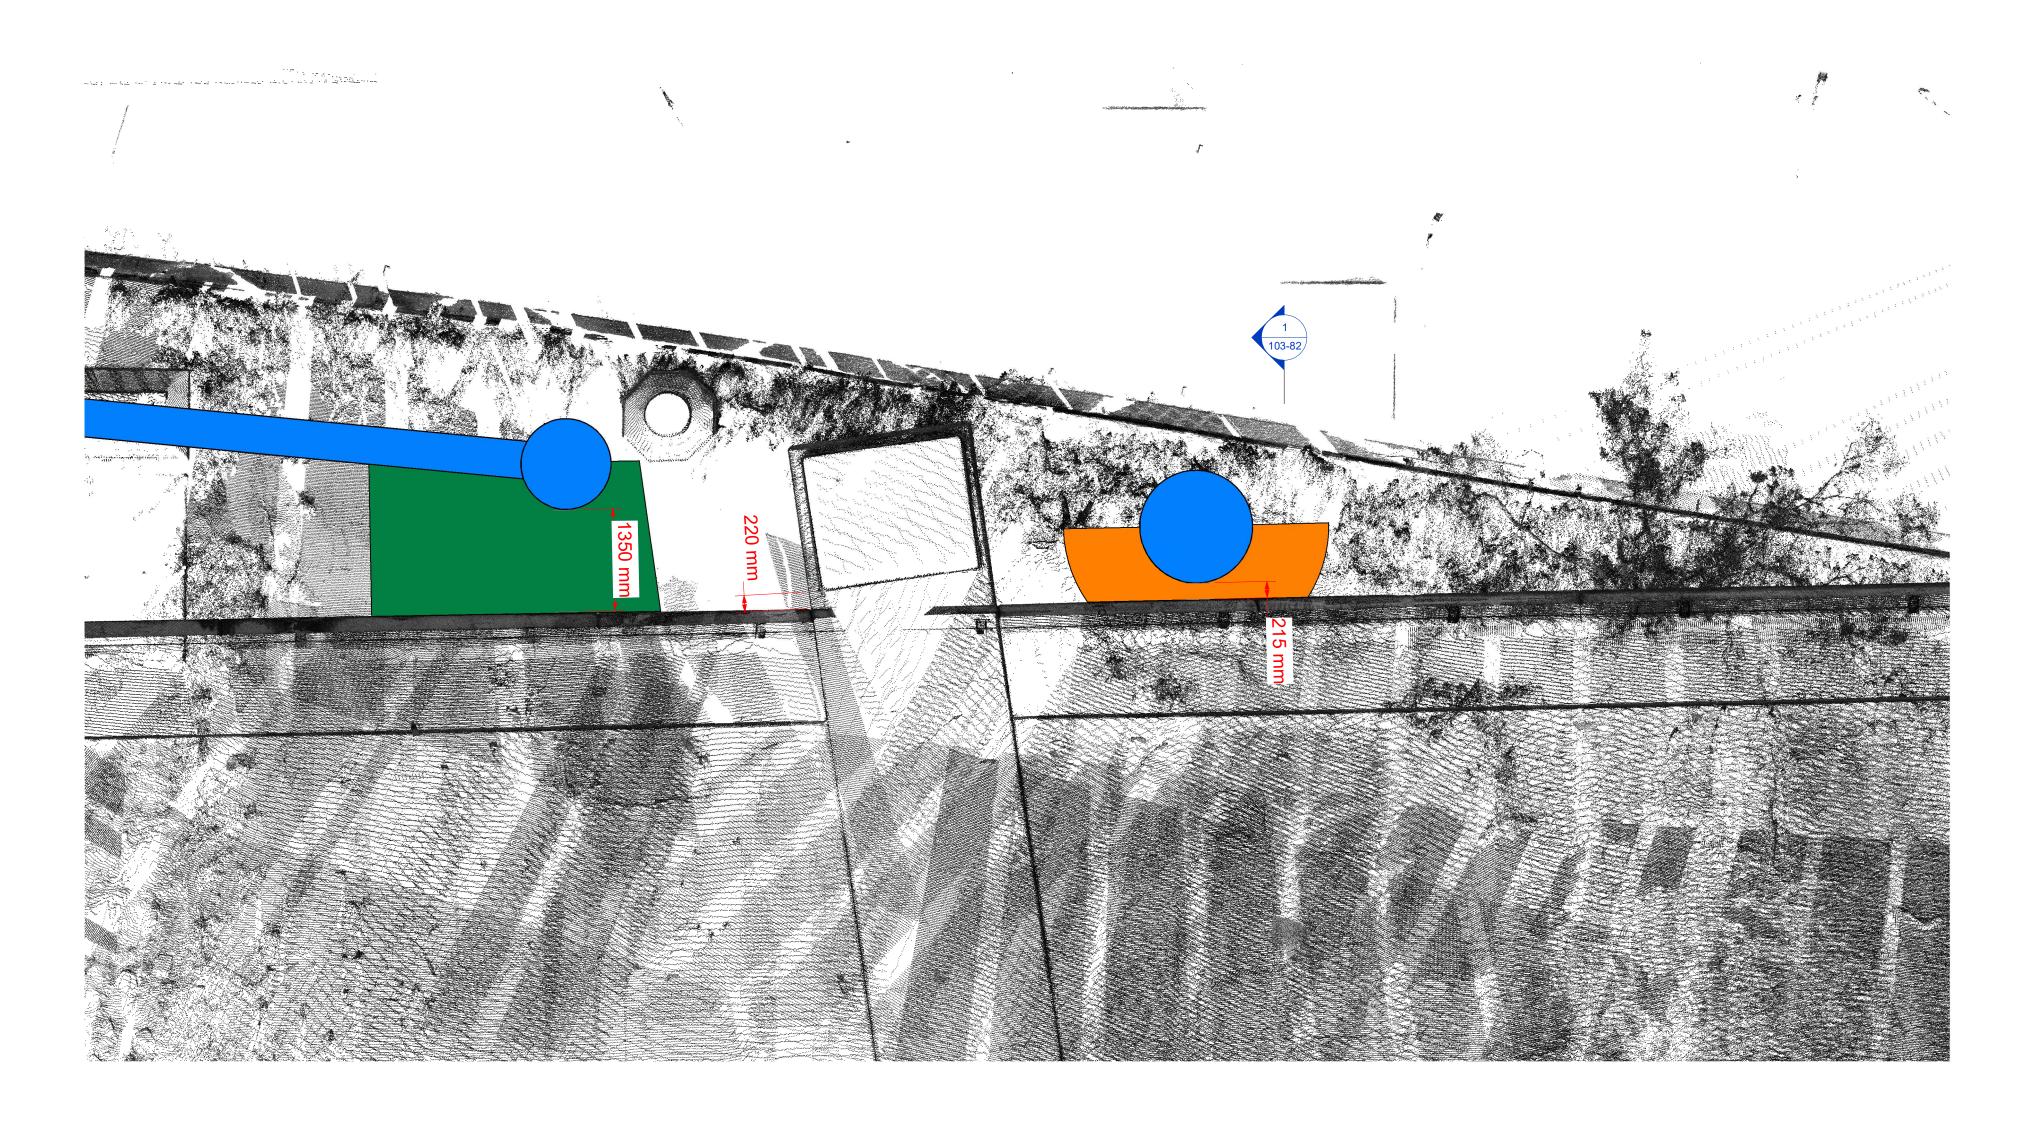

SECTION 1

PROJECT NAME DRAWING TITLE LAND BRIDGE - COLUMN CLEARANCE 2

PROJECT NUMBER: 6054

PROJECT NUMBER: 6054