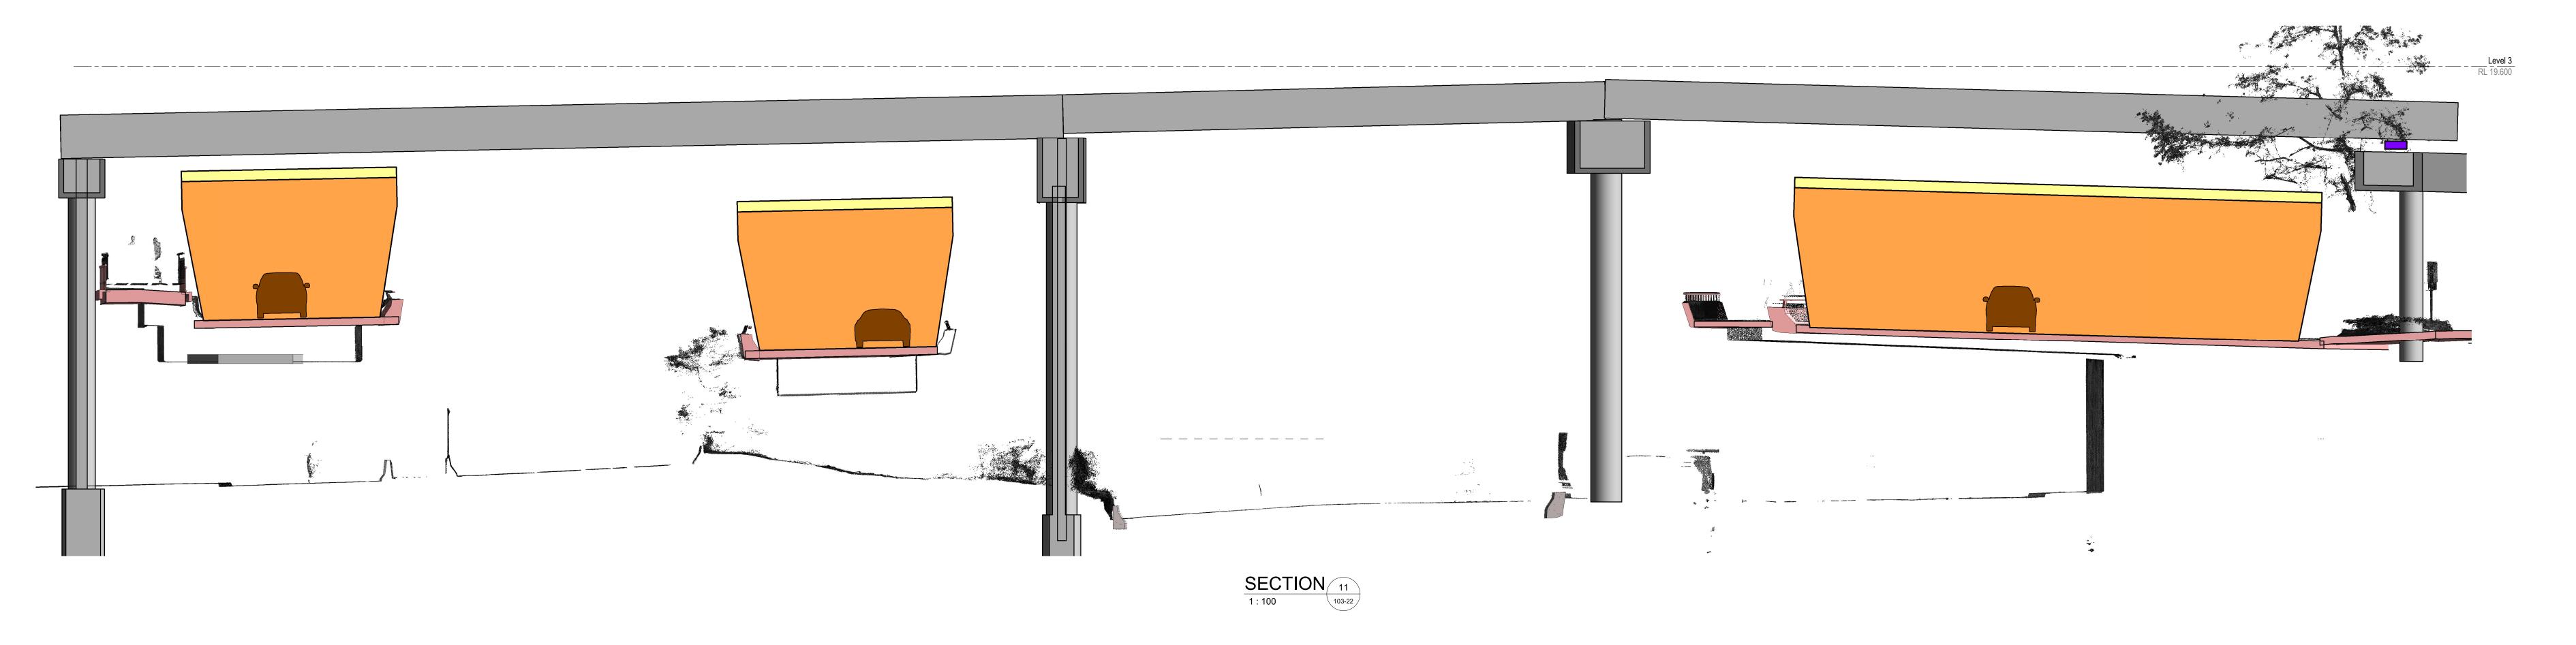

SCALE AT B1: As DRAWN BY: MTL indicated

DRAWING STATUS FOR INFORMATION

C 03.03.21 ISSUED FOR INFORMATION D 12.05.21 ISSUED FOR INFORMATION E 03.09.21 ISSUED FOR INFORMATION

PROJECT NUMBER: 6054

LAND BRIDGE - CLEARANCES TO ELEVATED WESTERN DISTRIBUTOR