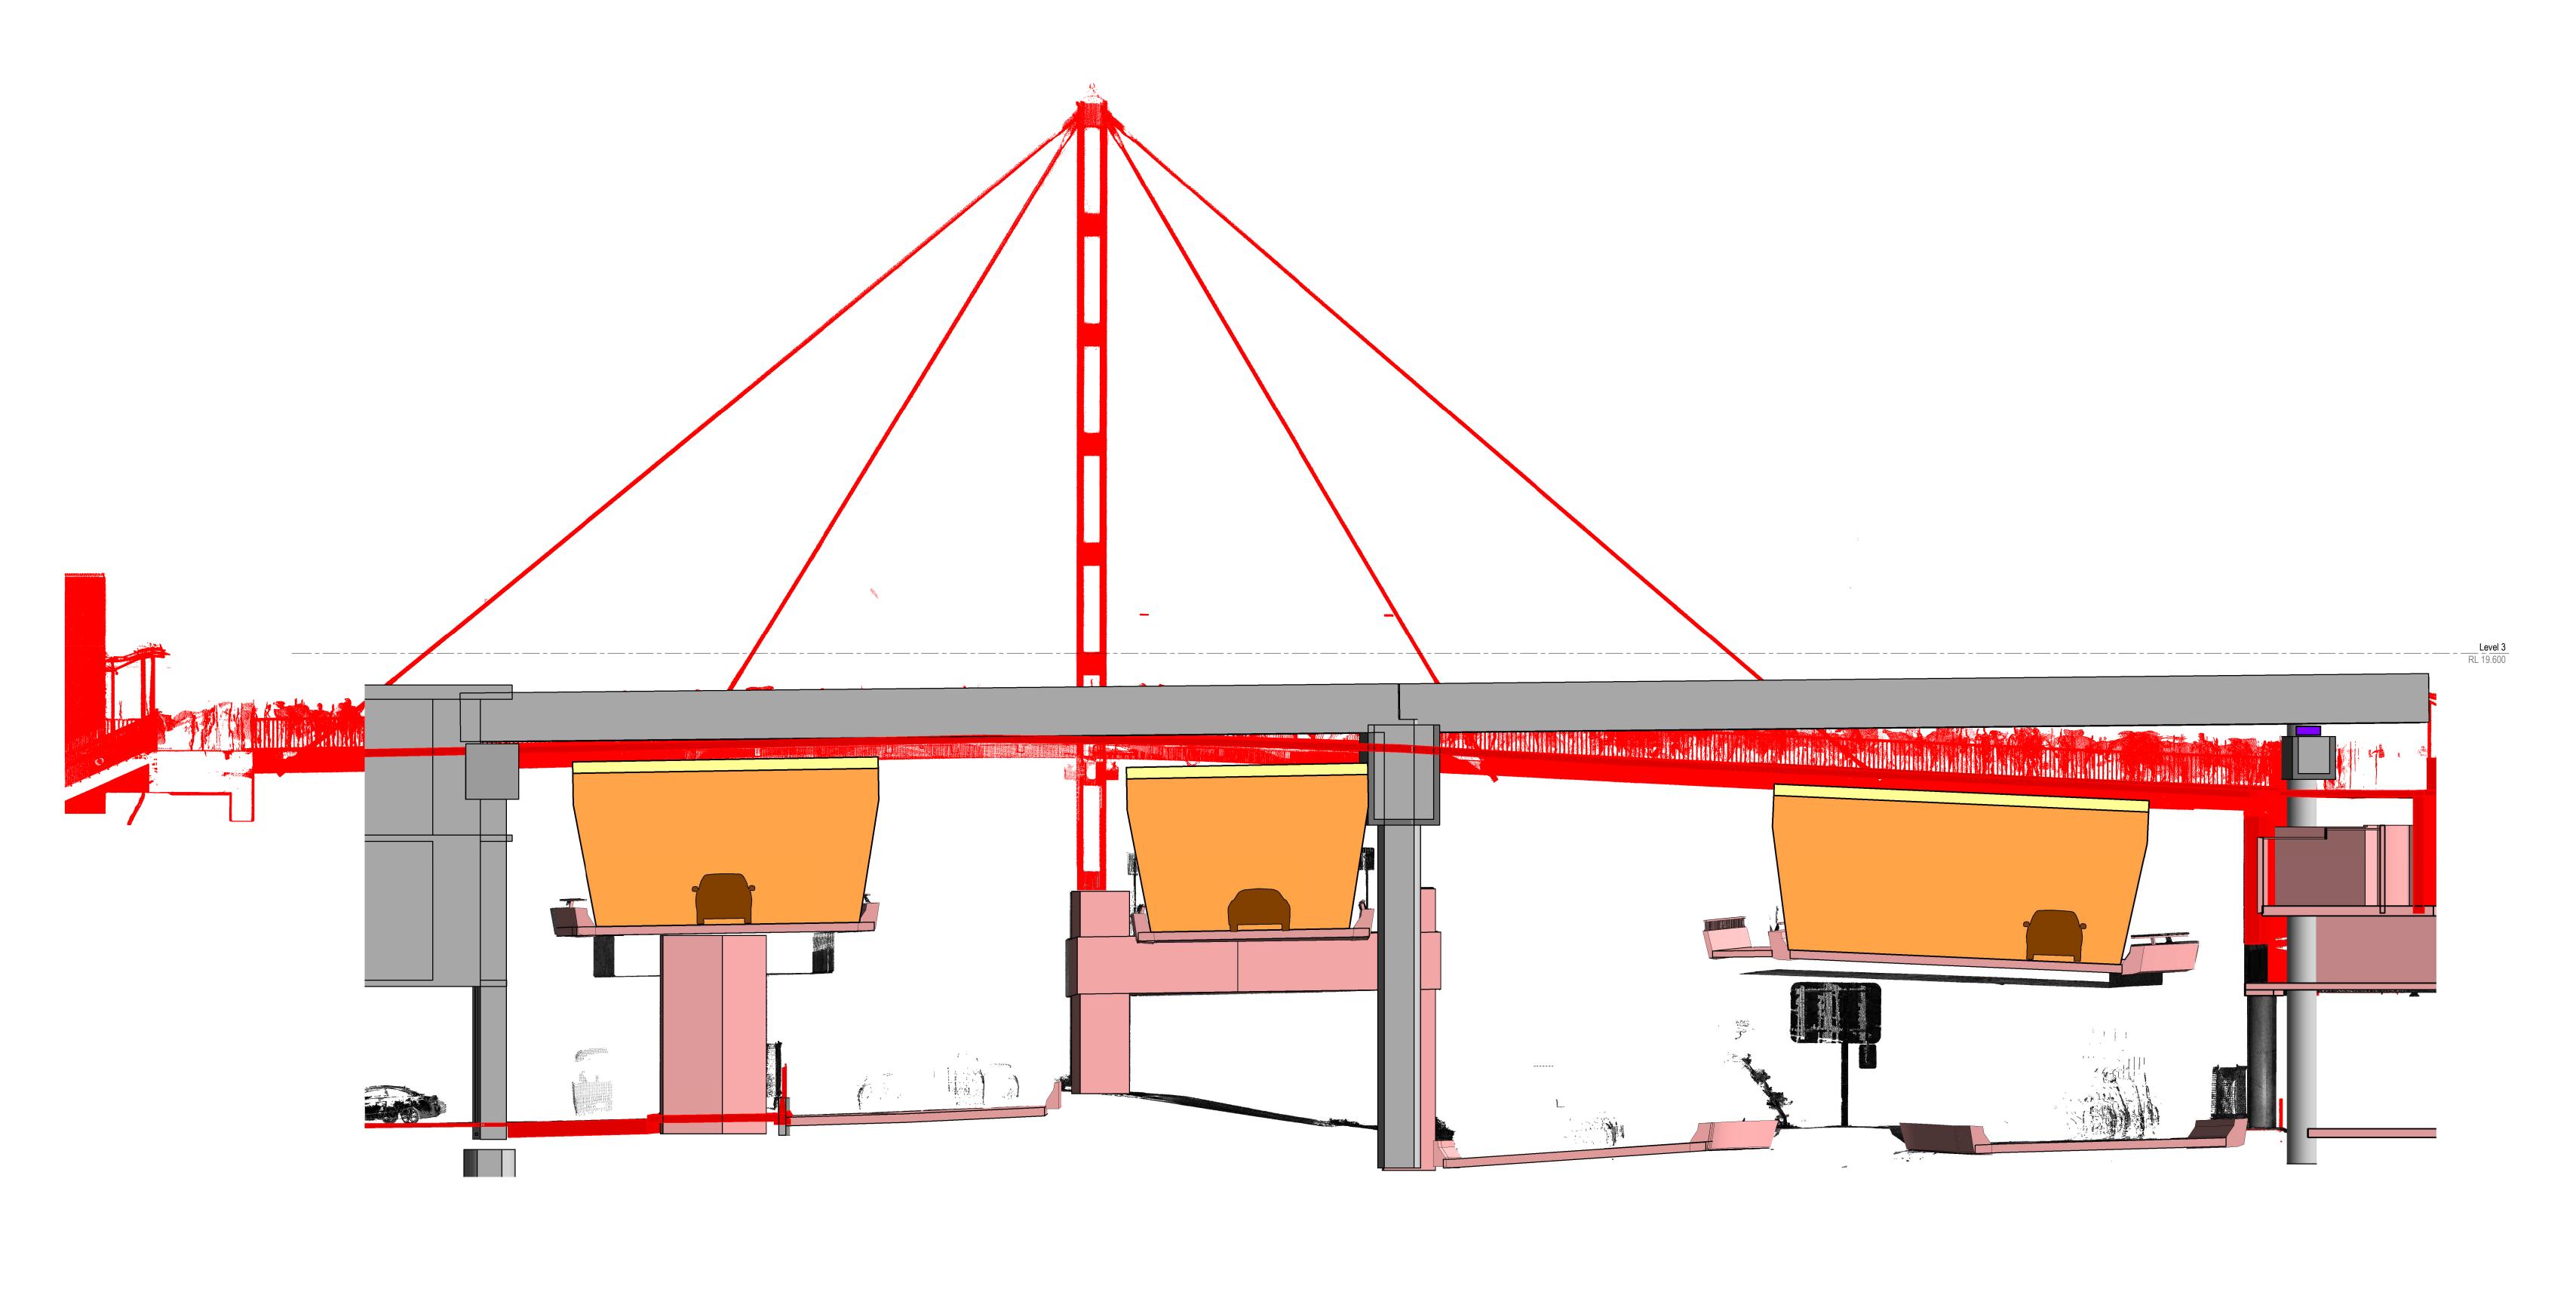

SCALE AT B1: As DRAWN BY: MTL indicated

DRAWING STATUS FOR INFORMATION

C 03.03.21 ISSUED FOR INFORMATION D 12.05.21 ISSUED FOR INFORMATION E 03.09.21 ISSUED FOR INFORMATION

PROJECT NUMBER: 6054

LAND BRIDGE - CLEARANCES TO ELEVATED WESTERN DISTRIBUTOR