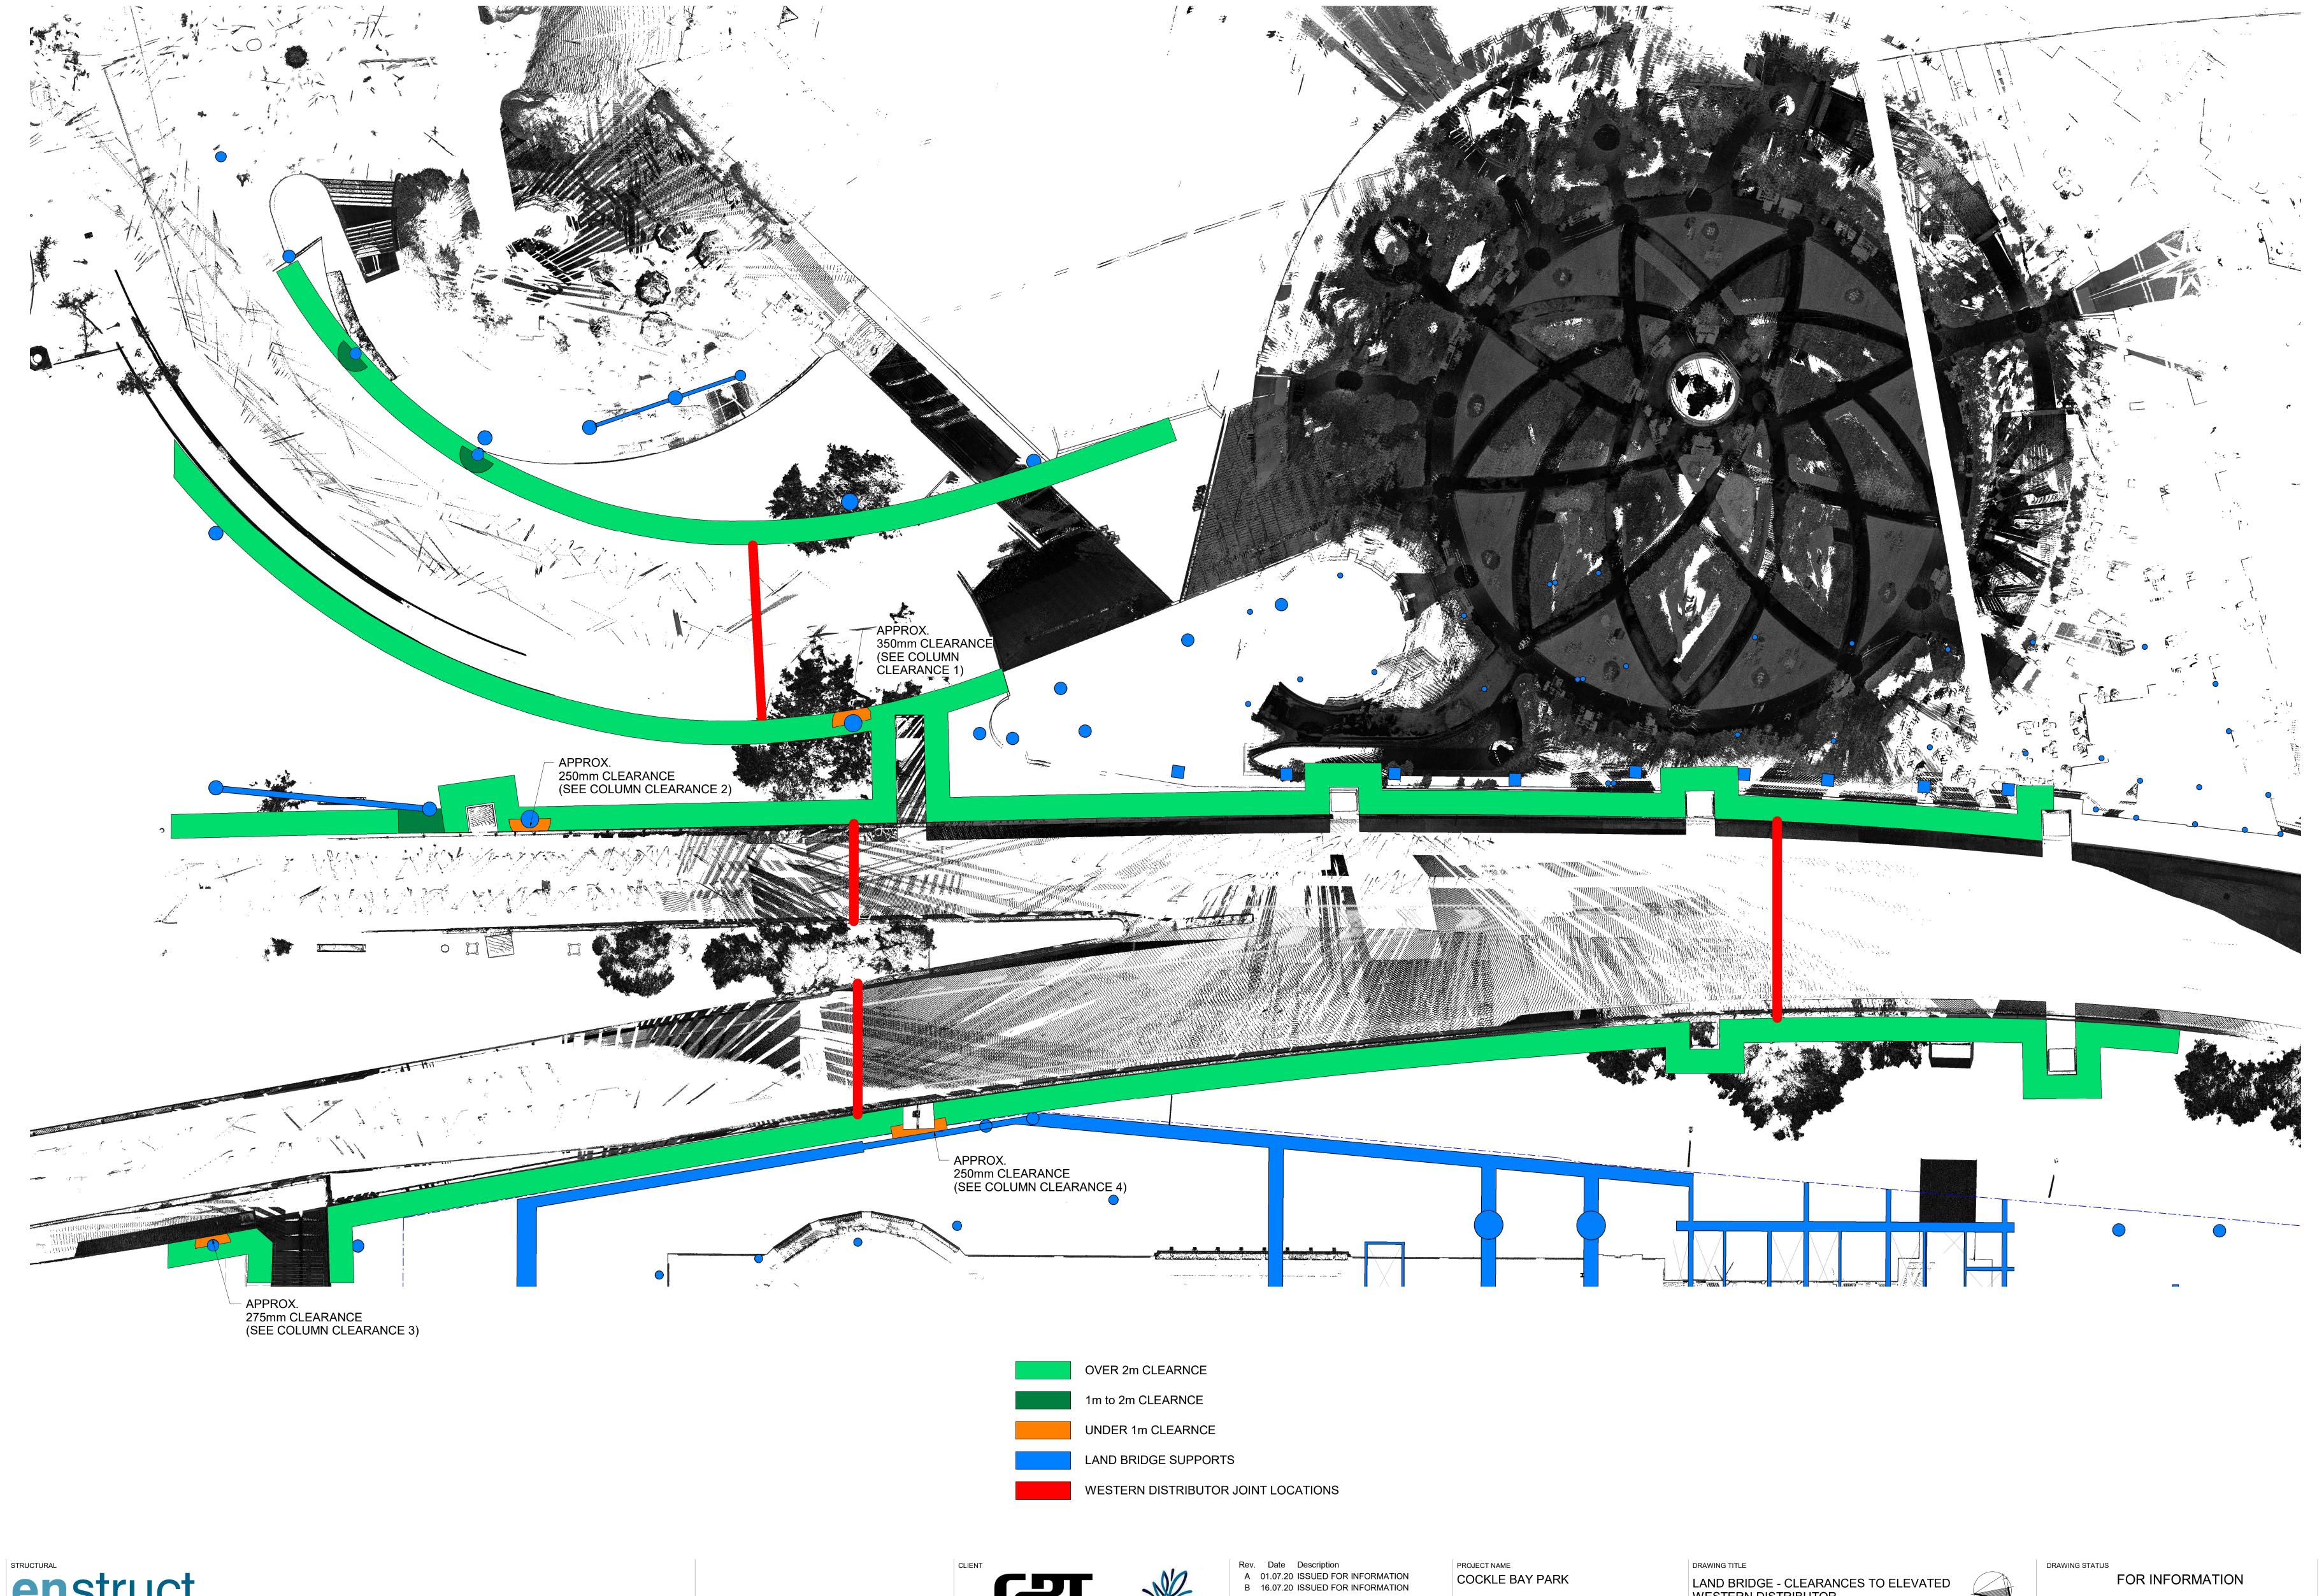

SCALE AT B1: As DRAWN BY: MTL indicated

DRAWING STATUS FOR INFORMATION

C 03.03.21 ISSUED FOR INFORMATION D 12.05.21 ISSUED FOR INFORMATION E 03.09.21 ISSUED FOR INFORMATION

PROJECT NUMBER: 6054

LAND BRIDGE - CLEARANCES TO ELEVATED WESTERN DISTRIBUTOR

PROJECT NAME

COCKLE BAY PARK

PROJECT NUMBER: 6054

LAND BRIDGE - COLUMN CLEARANCE 1

DRAWING STATUS
FOR INFORMATION

SCALE AT B1: 1:50 DRAWN BY: Author CHECKED BY: Checker CBP-SK-ENS-STR-DRW-103-81

WESTERN DISTRIBUTOR JOINT LOCATIONS

SECTION 1

PROJECT NAME DRAWING TITLE LAND BRIDGE - COLUMN CLEARANCE 2

PROJECT NUMBER: 6054

PROJECT NUMBER: 6054