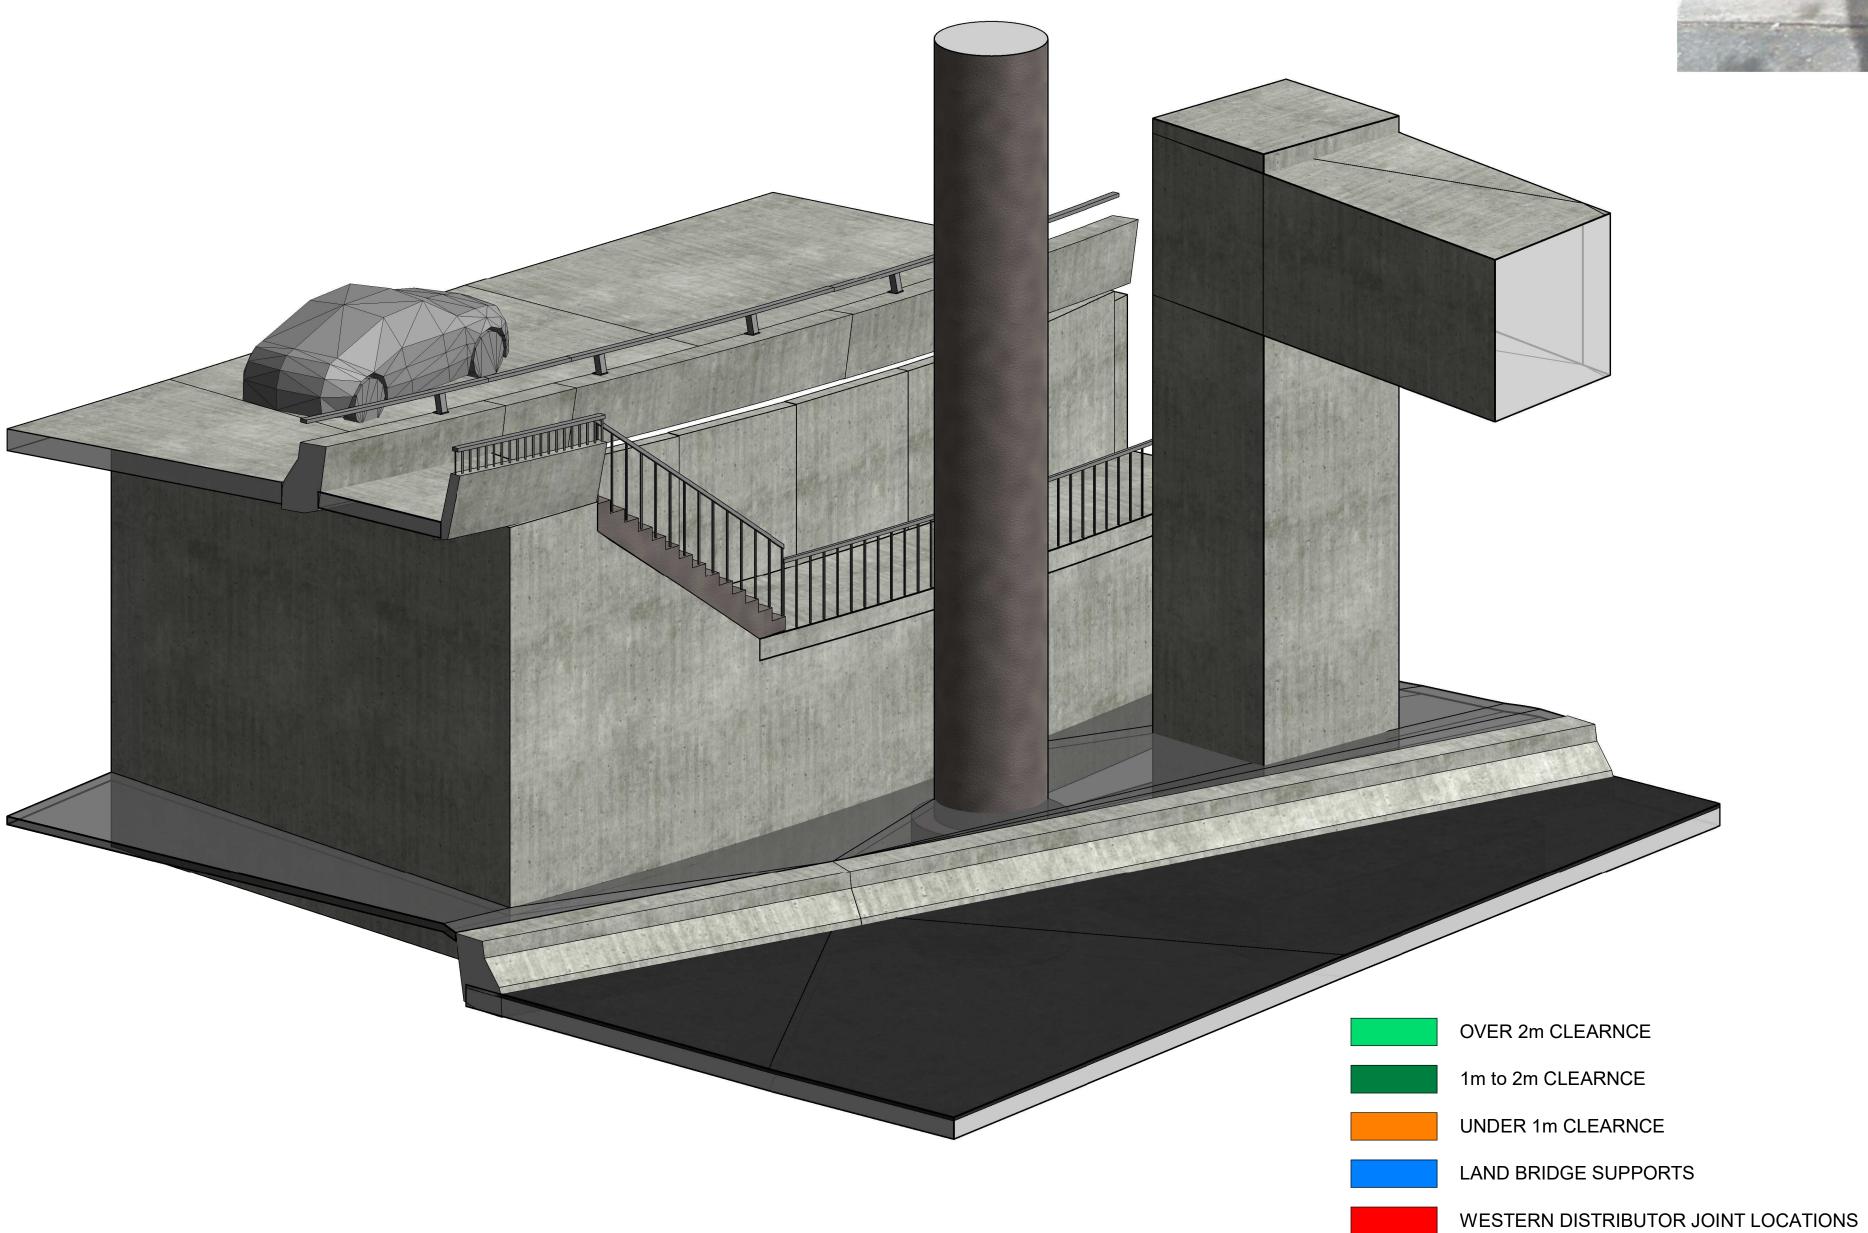

PROJECT NAME

COCKLE BAY PARK

PROJECT NUMBER: 6054

LAND BRIDGE - COLUMN CLEARANCE 1

DRAWING STATUS
FOR INFORMATION

SCALE AT B1: 1:50 DRAWN BY: Author CHECKED BY: Checker CBP-SK-ENS-STR-DRW-103-81

WESTERN DISTRIBUTOR JOINT LOCATIONS

SECTION 1

PROJECT NAME DRAWING TITLE LAND BRIDGE - COLUMN CLEARANCE 2

PROJECT NUMBER: 6054

PROJECT NUMBER: 6054