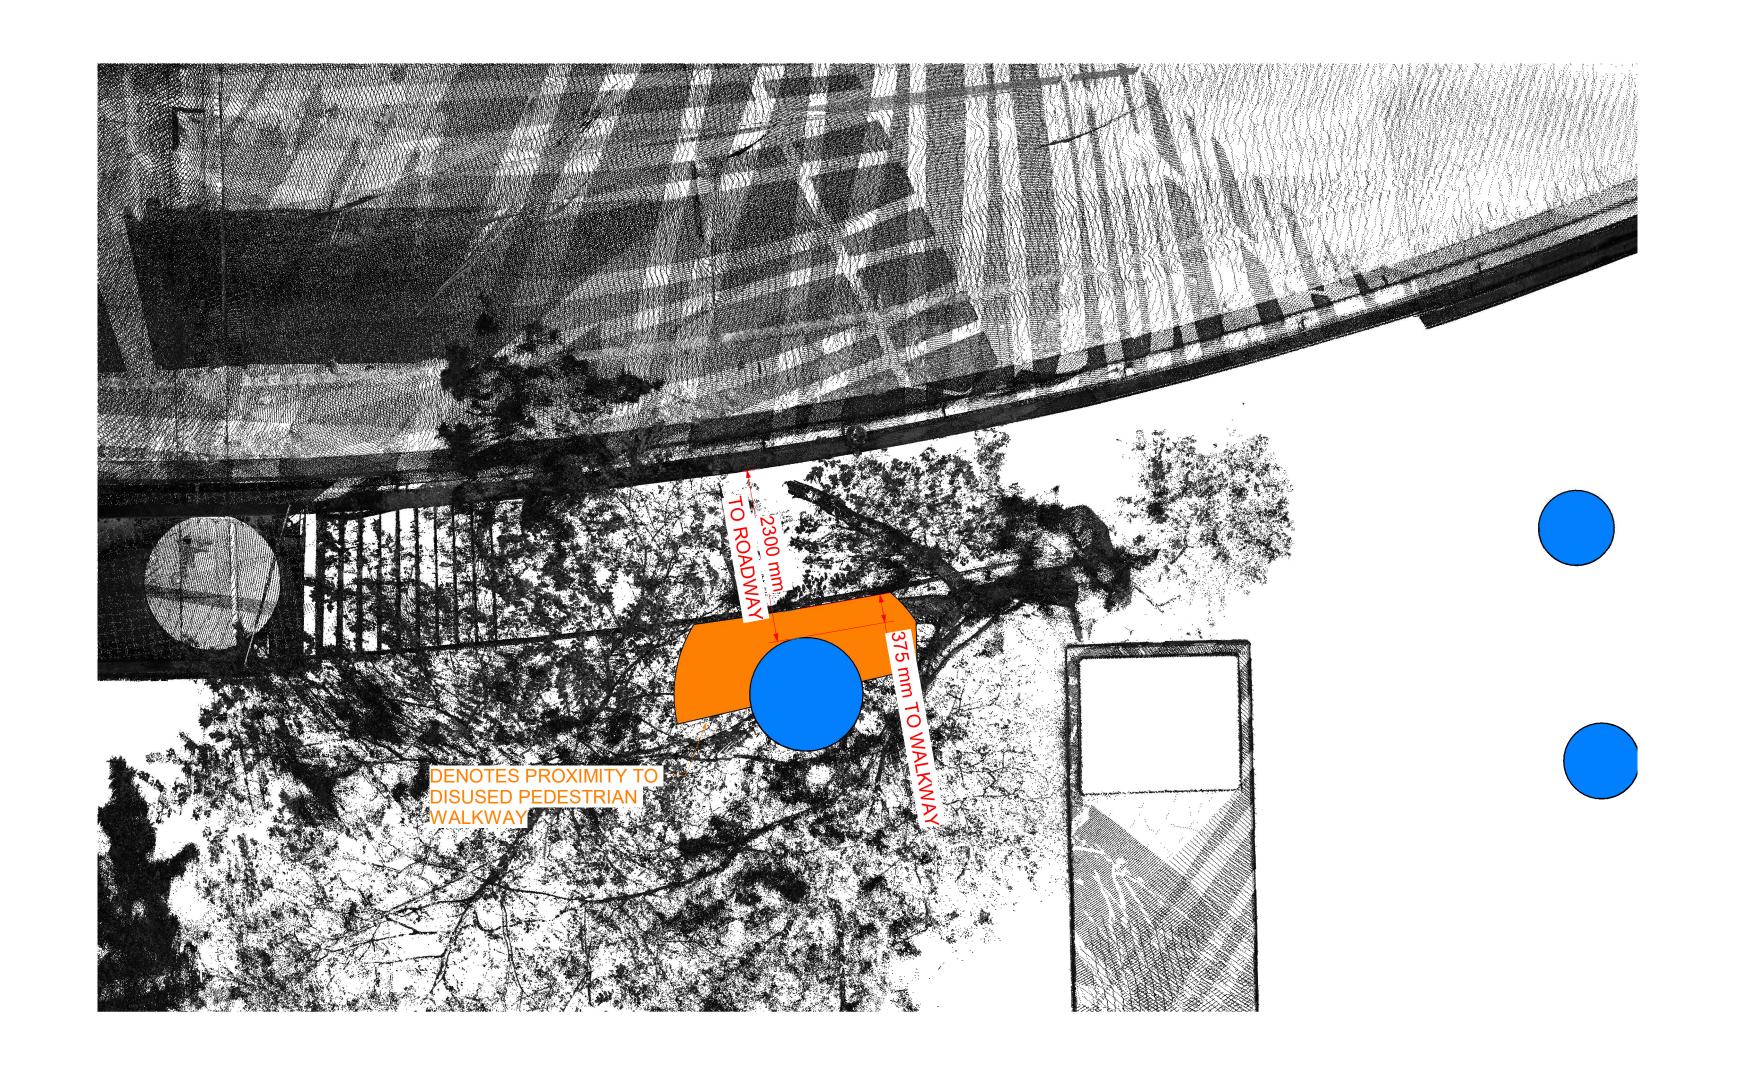

PROJECT NAME

COCKLE BAY PARK

PROJECT NUMBER: 6054

LAND BRIDGE - COLUMN CLEARANCE 1

DRAWING STATUS
FOR INFORMATION

SCALE AT B1: 1:50 DRAWN BY: Author CHECKED BY: Checker CBP-SK-ENS-STR-DRW-103-81

WESTERN DISTRIBUTOR JOINT LOCATIONS

SECTION 1

PROJECT NAME DRAWING TITLE LAND BRIDGE - COLUMN CLEARANCE 2

PROJECT NUMBER: 6054

PROJECT NUMBER: 6054