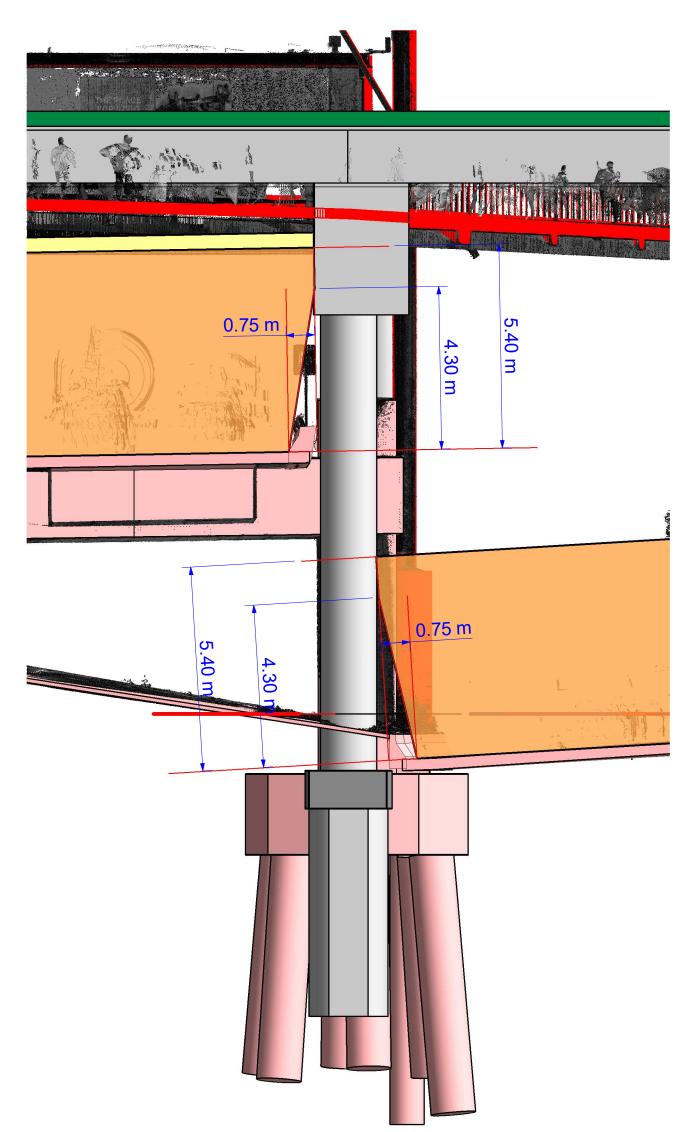

PROJECT NAME

COCKLE BAY PARK

PROJECT NUMBER: 6054

LAND BRIDGE - COLUMN CLEARANCE 1

DRAWING STATUS
FOR INFORMATION

SCALE AT B1: 1:50 DRAWN BY: Author CHECKED BY: Checker CBP-SK-ENS-STR-DRW-103-81

WESTERN DISTRIBUTOR JOINT LOCATIONS

SECTION 1

PROJECT NAME DRAWING TITLE LAND BRIDGE - COLUMN CLEARANCE 2

PROJECT NUMBER: 6054

PROJECT NUMBER: 6054