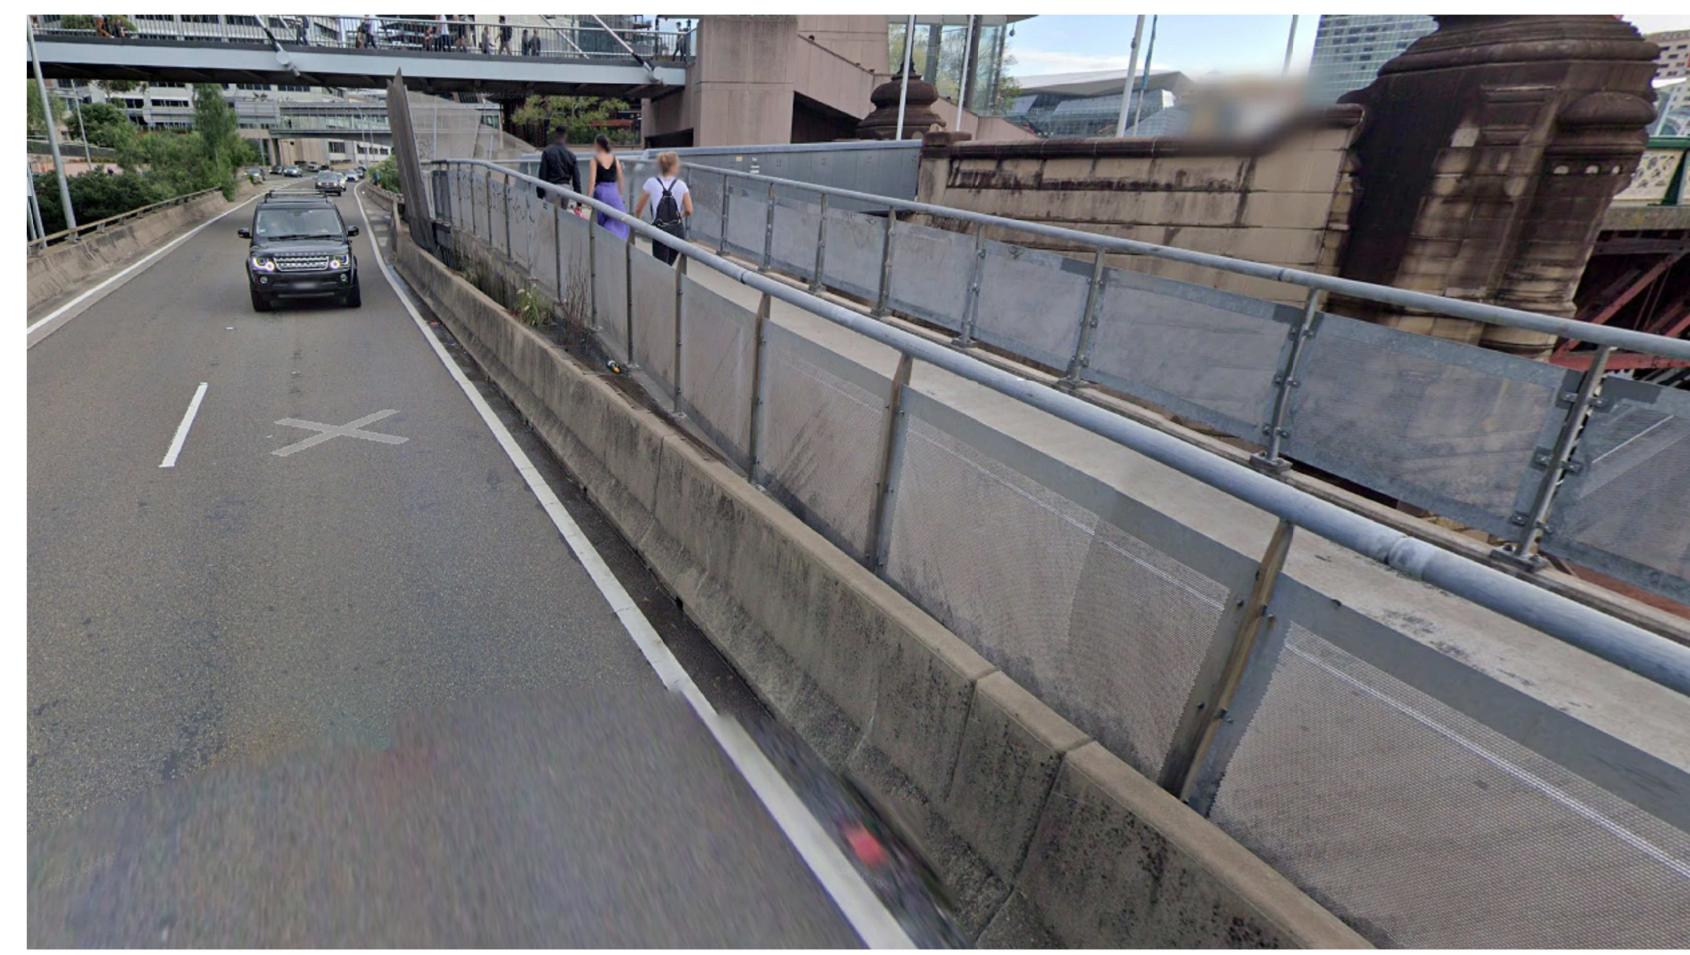

SCALE AT B1: As DRAWN BY: MTL indicated

DRAWING STATUS FOR INFORMATION

C 03.03.21 ISSUED FOR INFORMATION D 12.05.21 ISSUED FOR INFORMATION E 03.09.21 ISSUED FOR INFORMATION

PROJECT NUMBER: 6054

LAND BRIDGE - CLEARANCES TO ELEVATED WESTERN DISTRIBUTOR