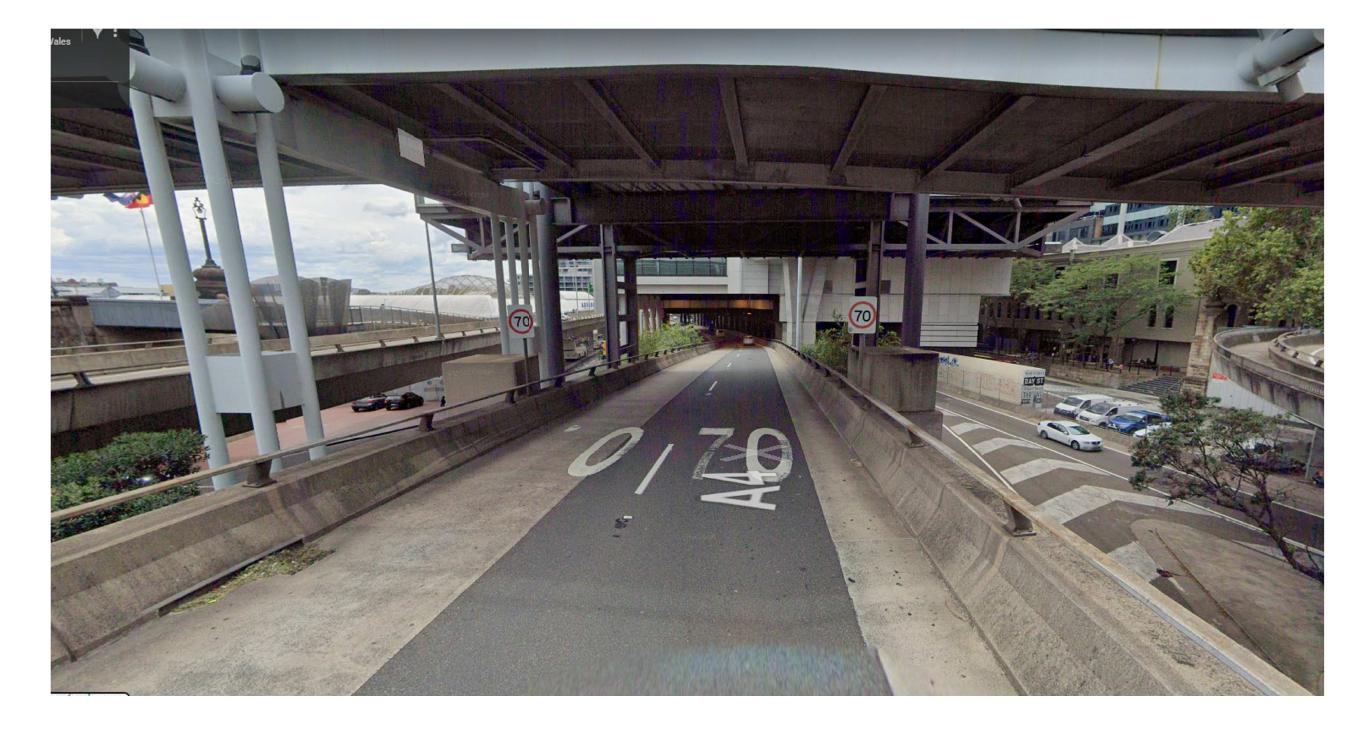

SCALE AT B1: As DRAWN BY: MTL indicated

DRAWING STATUS FOR INFORMATION

C 03.03.21 ISSUED FOR INFORMATION D 12.05.21 ISSUED FOR INFORMATION E 03.09.21 ISSUED FOR INFORMATION

PROJECT NUMBER: 6054

LAND BRIDGE - CLEARANCES TO ELEVATED WESTERN DISTRIBUTOR

SCALE AT B1: 1:200 DRAWN BY: ML

CHECKED BY: TBB

Rev. Date Description

A 16.07.20 ISSUED FOR INFORMATION
B 05.08.20 ISSUED FOR INFORMATION
C 25.02.21 ISSUED FOR INFORMATION
D 03.03.21 ISSUED FOR INFORMATION
E 12.05.21 ISSUED FOR INFORMATION