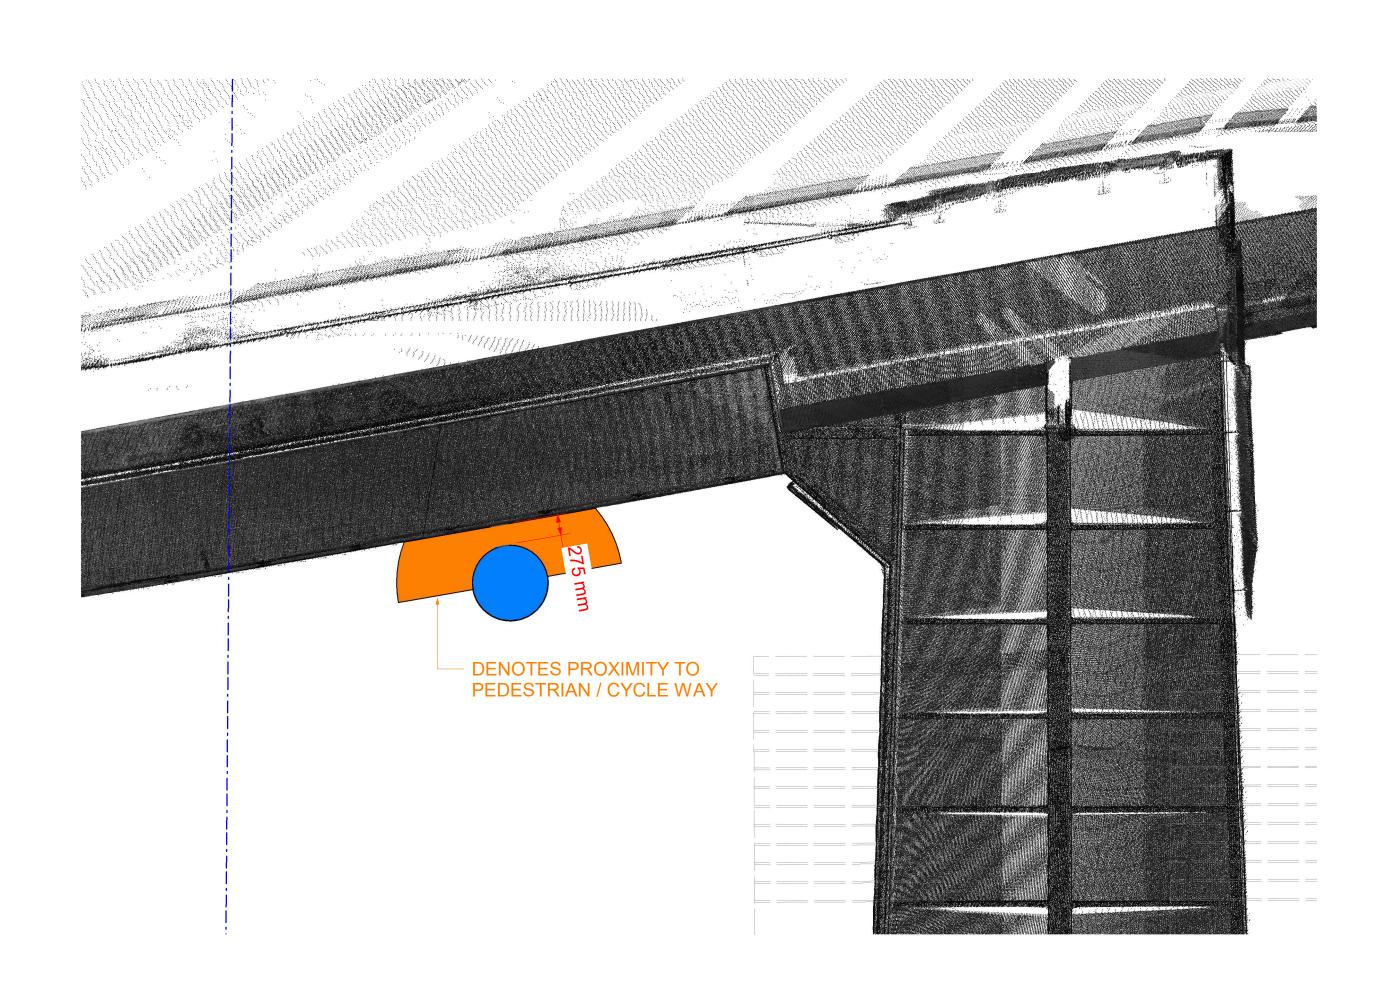

PROJECT NAME

COCKLE BAY PARK

PROJECT NUMBER: 6054

LAND BRIDGE - COLUMN CLEARANCE 1

DRAWING STATUS
FOR INFORMATION

SCALE AT B1: 1:50 DRAWN BY: Author CHECKED BY: Checker CBP-SK-ENS-STR-DRW-103-81

WESTERN DISTRIBUTOR JOINT LOCATIONS

SECTION 1

PROJECT NAME DRAWING TITLE LAND BRIDGE - COLUMN CLEARANCE 2

PROJECT NUMBER: 6054

PROJECT NUMBER: 6054