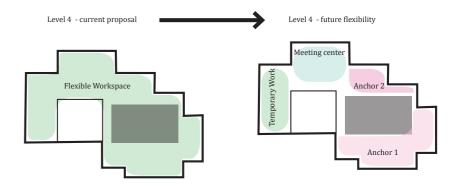

#### **Flexiblity**

The design guarantees full flexibility of the lobby layout. Flexible open space can be rearranged in multiple ways. Additional functions or possible dedicated anchor tenants lobbies can be easily incorporated.