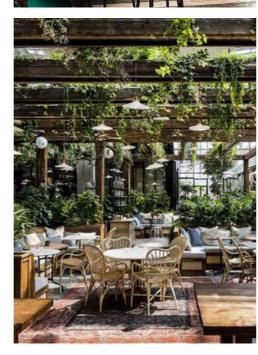

## 3./4. Central Lobby Retail

Upon entering the lobby on L02, one will find a retail offer on your right bridging between the main podium and the tower. This space will boast phenomenal views to the West over the central node towards the harbour.

#### Possible references: