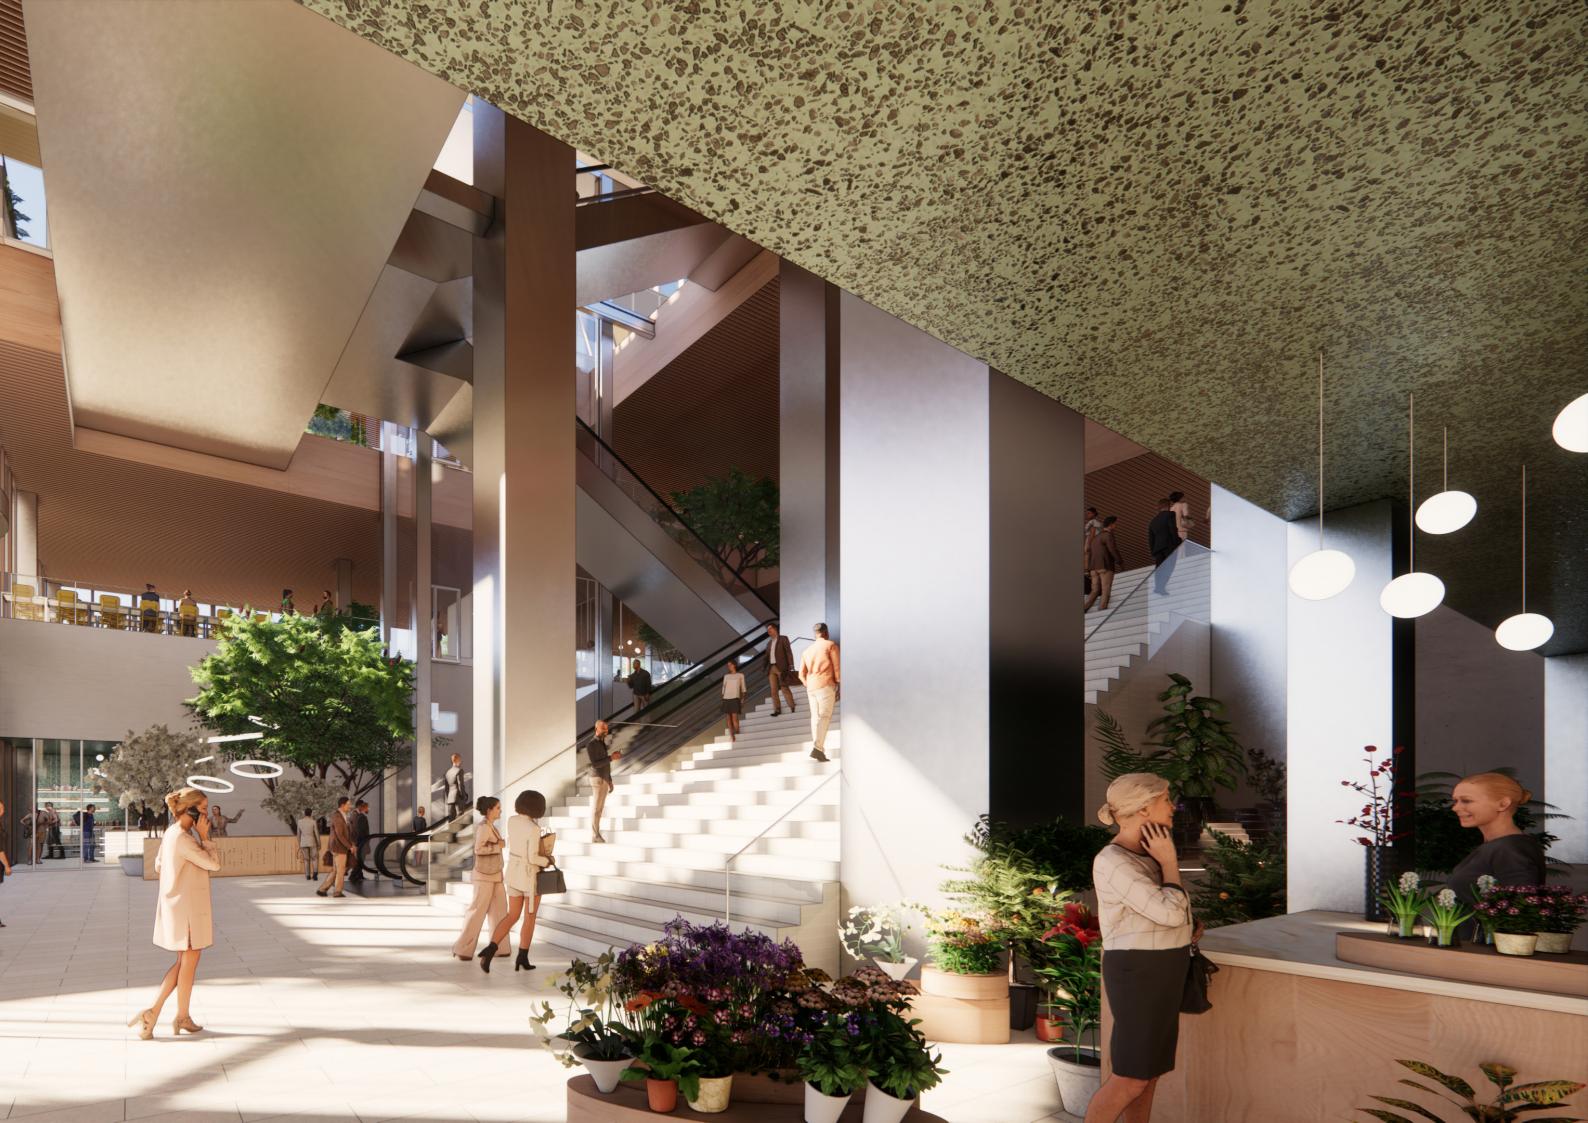

#### **Multiple Functions & Diversity**

The lobby brings together many different functions and users on multiple levels. Open and transparent space provides a visual connectivity between diverse usage, assuring a vibrant atmosphere.

#### **Flexiblity**

The design guarantees full flexibility of the lobby layout. Flexible open space can be rearranged in multiple ways. Additional functions or possible dedicated anchor tenants lobbies can be easily incorporated.

# Flexible workspace

The flexible workspace space will offer the possibility to work in the heart of the project in a space surrounded by park and harbour views. This space has been designed to be as flexible as possible in order to be able to adapt to future needs of all generations. This space can offer open working spaces, meeting facilities as well as collaboration and focus areas.

# **Lobby Retail**

The lobby will be further activated by offering diverse retail or food & beverage locations on L02,L03 and L04 of ranging sizes and atmospheres. These spaces will cater each level of the lobby with rich connections to the exterior.