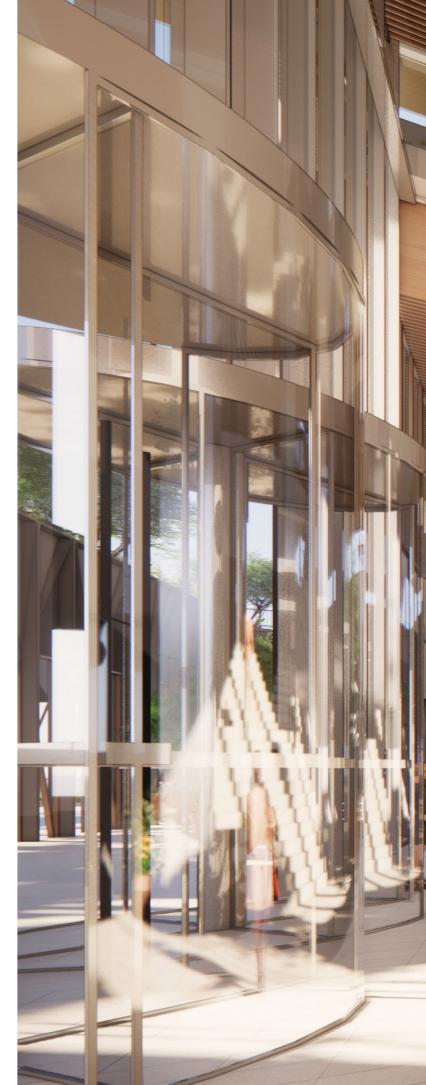

# Lobby / LO3 / Base case

The 3rd floor of the lobby sits on top of the commercial podium surrounded by the trees of the park plaza. It showcases a monumental staircase boasting epic views of the harbour. It boasts a wide range of functions both for public and private activities. The public will find two food and beverage destinations as well as informal spaces for work, discussion and meeting.

### A variety of functions and experience:

Level 3 - indicative layout plan