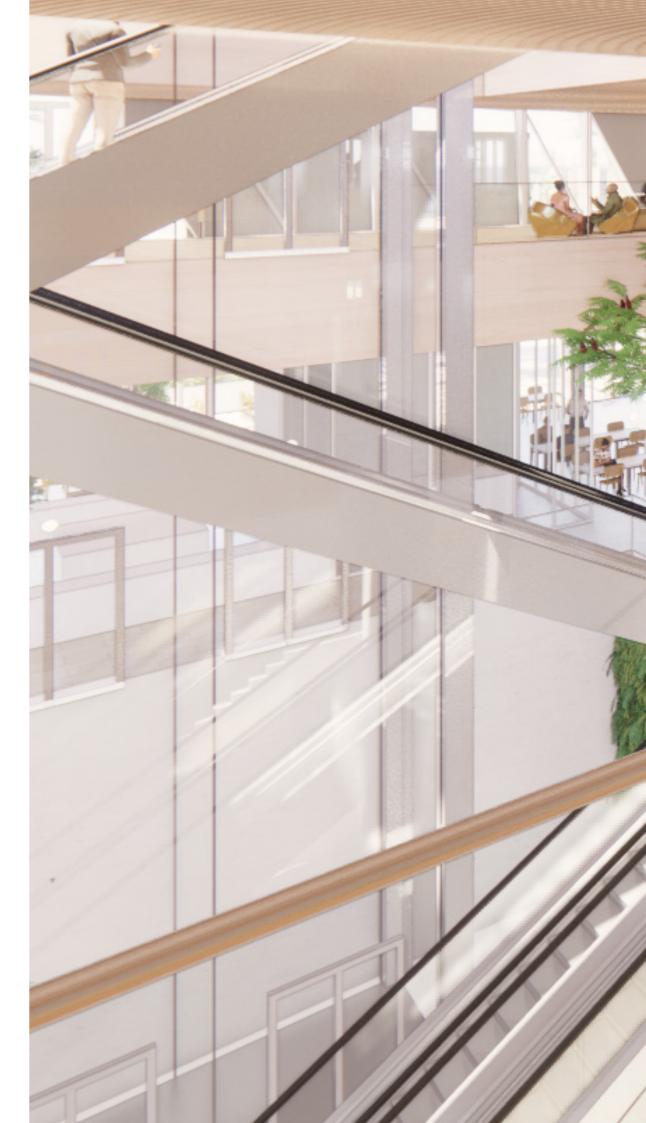

## **Connecting the Park and the Water**

The triple height lobby space is designed to create transparency and to celebrate a visual connection between the Park and the Harbour.

Greenery fills the lobby as a natural park extension. The view on the harbour is maximized throughout the lobby.

#### **Central Point**

The tower lobby is located in the center of the project. Different user paths cross here, creating a vibrant meeting space.

#### **Multiple Functions & Diversity**

The lobby brings together many different functions and users on multiple levels. Open and transparent space provides a visual connectivity between diverse usage, assuring a vibrant atmosphere.