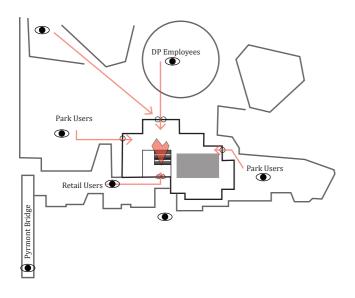

#### **Central Point**

The tower lobby is located in the center of the project. Different user paths cross here, creating a vibrant meeting space.

#### **Multiple Functions & Diversity**

The lobby brings together many different functions and users on multiple levels. Open and transparent space provides a visual connectivity between diverse usage, assuring a vibrant atmosphere.

# **Lobby Retail**

The lobby will be further activated by offering diverse retail or food & beverage locations on L02,L03 and L04 of ranging sizes and atmospheres. These spaces will cater each level of the lobby with rich connections to the exterior.