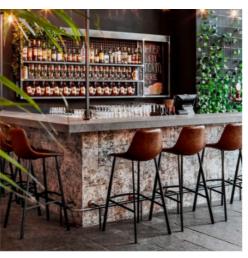

### 1. Northern Lobby Retail

The principle food and beverage offer is located on the North Western corner of the lobby and boasts access to two terraces.

#### Possible references: