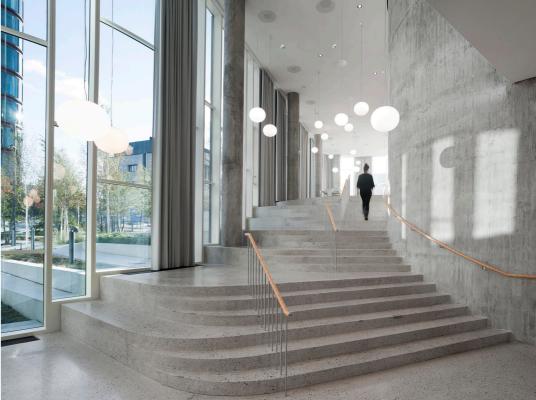

# Lobby / LO3 / Base case

The 3rd floor of the lobby sits on top of the commercial podium surrounded by the trees of the park plaza. It showcases a monumental staircase boasting epic views of the harbour. It boasts a wide range of functions both for public and private activities. The public will find two food and beverage destinations as well as informal spaces for work, discussion and meeting.