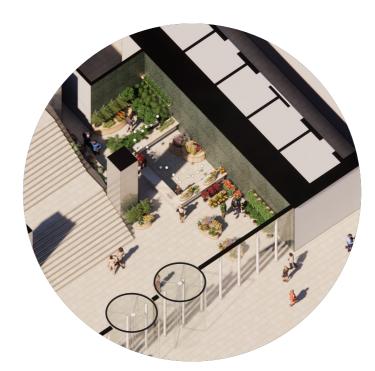

# Lobby / LO3 / Base case

The 3rd floor of the lobby sits on top of the commercial podium surrounded by the trees of the park plaza. It showcases a monumental staircase boasting epic views of the harbour. It boasts a wide range of functions both for public and private activities. The public will find two food and beverage destinations as well as informal spaces for work, discussion and meeting.

### A variety of functions and experience:

Level 3 - indicative layout plan