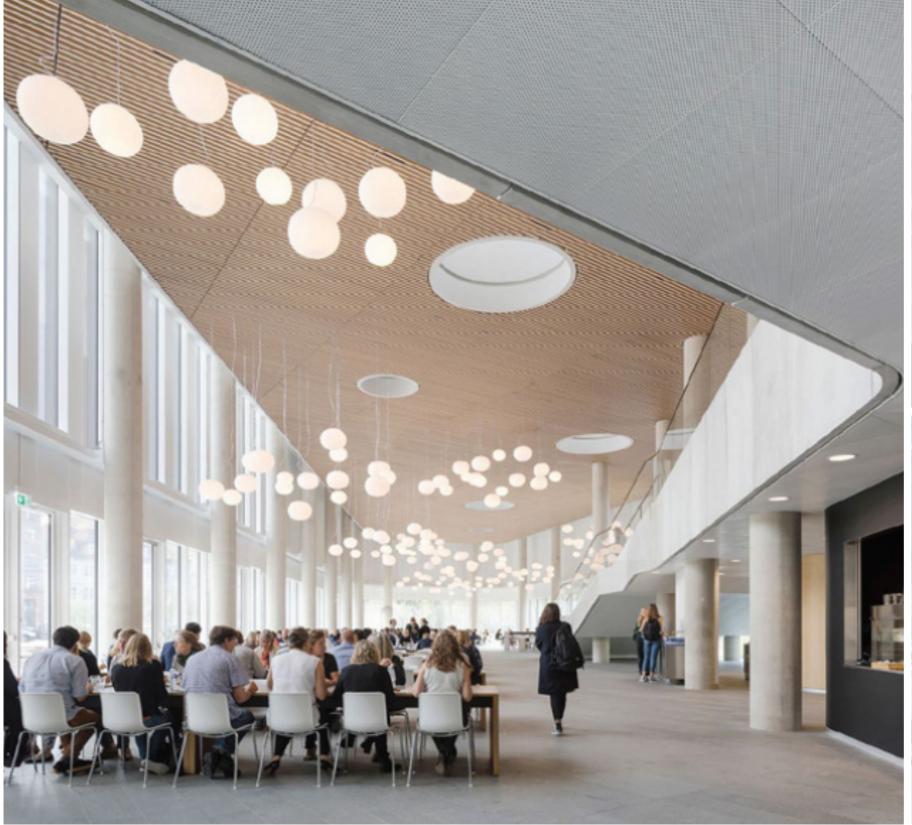

## **Connecting the Park and the Water**

The triple height lobby space is designed to create transparency and to celebrate a visual connection between the Park and the Harbour.

Greenery fills the lobby as a natural park extension. The view on the harbour is maximized throughout the lobby.

## **Arrival Experience**

From the main entrance unfolds a breathtaking view to Darling Harbour.

It provides an unforgettable first impression of the experience in the workplace.

#### **Central Point**

The tower lobby is located in the center of the project. Different user paths cross here, creating a vibrant meeting space.

#### **Multiple Functions & Diversity**

The lobby brings together many different functions and users on multiple levels. Open and transparent space provides a visual connectivity between diverse usage, assuring a vibrant atmosphere.