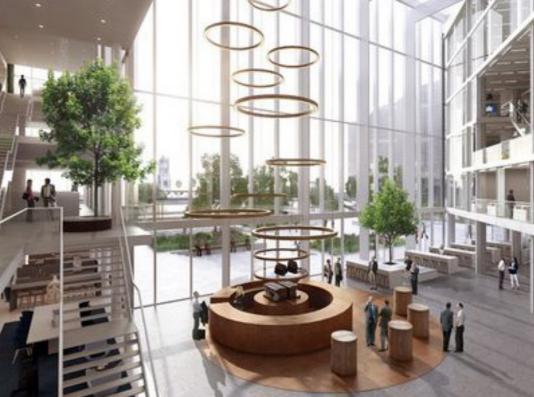

## **Connecting the Park and the Water**

The triple height lobby space is designed to create transparency and to celebrate a visual connection between the Park and the Harbour.

Greenery fills the lobby as a natural park extension. The view on the harbour is maximized throughout the lobby.

## **Arrival Experience**

From the main entrance unfolds a breathtaking view to Darling Harbour.

It provides an unforgettable first impression of the experience in the workplace.

#### **Central Point**

The tower lobby is located in the center of the project. Different user paths cross here, creating a vibrant meeting space.