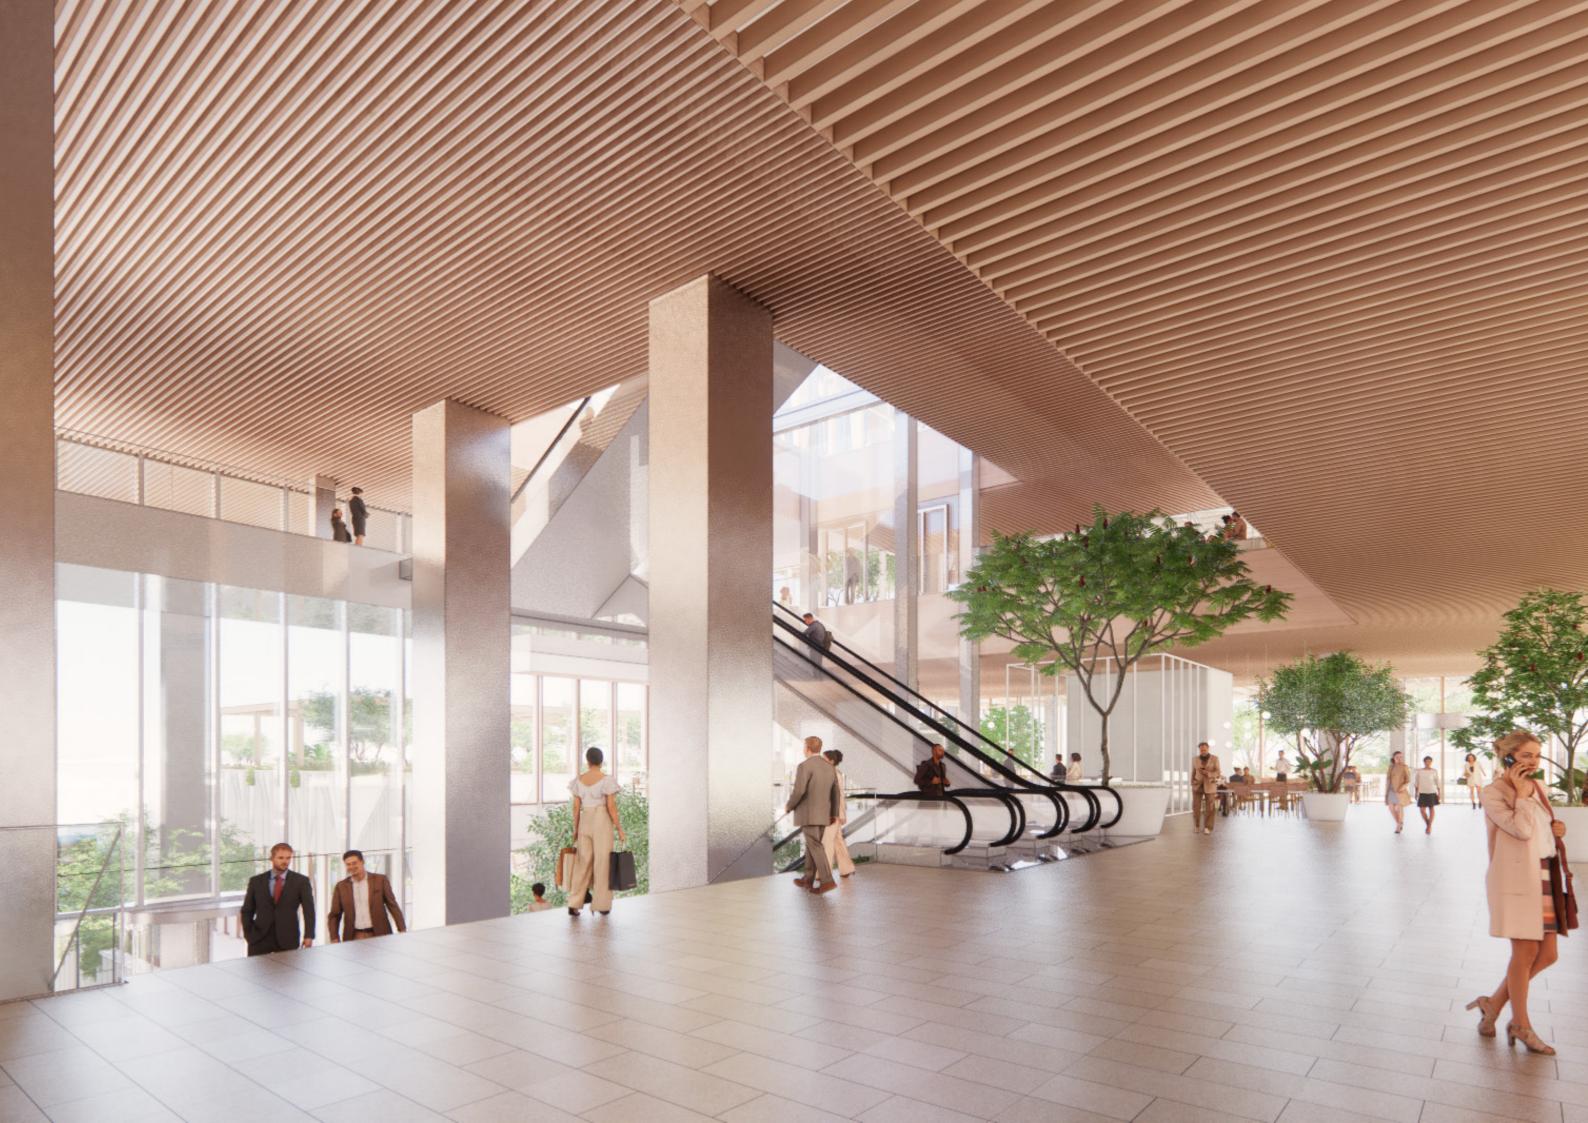

## **Vision**

The tower lobby is in many ways the heart of Cockle Bay Park. It is a connecting space with easy wayfinding and a variety of spaces, atmospheres and views to the surrounding park or ever changing waterfront

## **Connecting the Park and the Water**

The triple height lobby space is designed to create transparency and to celebrate a visual connection between the Park and the Harbour.

Greenery fills the lobby as a natural park extension. The view on the harbour is maximized throughout the lobby.

## **Arrival Experience**

From the main entrance unfolds a breathtaking view to Darling Harbour.

It provides an unforgettable first impression of the experience in the workplace.

#### **Central Point**

The tower lobby is located in the center of the project. Different user paths cross here, creating a vibrant meeting space.

#### **Multiple Functions & Diversity**

The lobby brings together many different functions and users on multiple levels. Open and transparent space provides a visual connectivity between diverse usage, assuring a vibrant atmosphere.