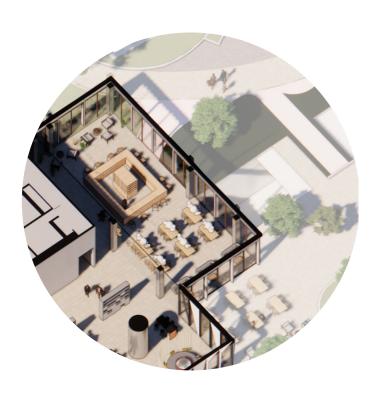

# Lobby / LO3 / Base case

The 3rd floor of the lobby sits on top of the commercial podium surrounded by the trees of the park plaza. It showcases a monumental staircase boasting epic views of the harbour. It boasts a wide range of functions both for public and private activities. The public will find two food and beverage destinations as well as informal spaces for work, discussion and meeting.

### A variety of functions and experience:

Level 3 - indicative layout plan