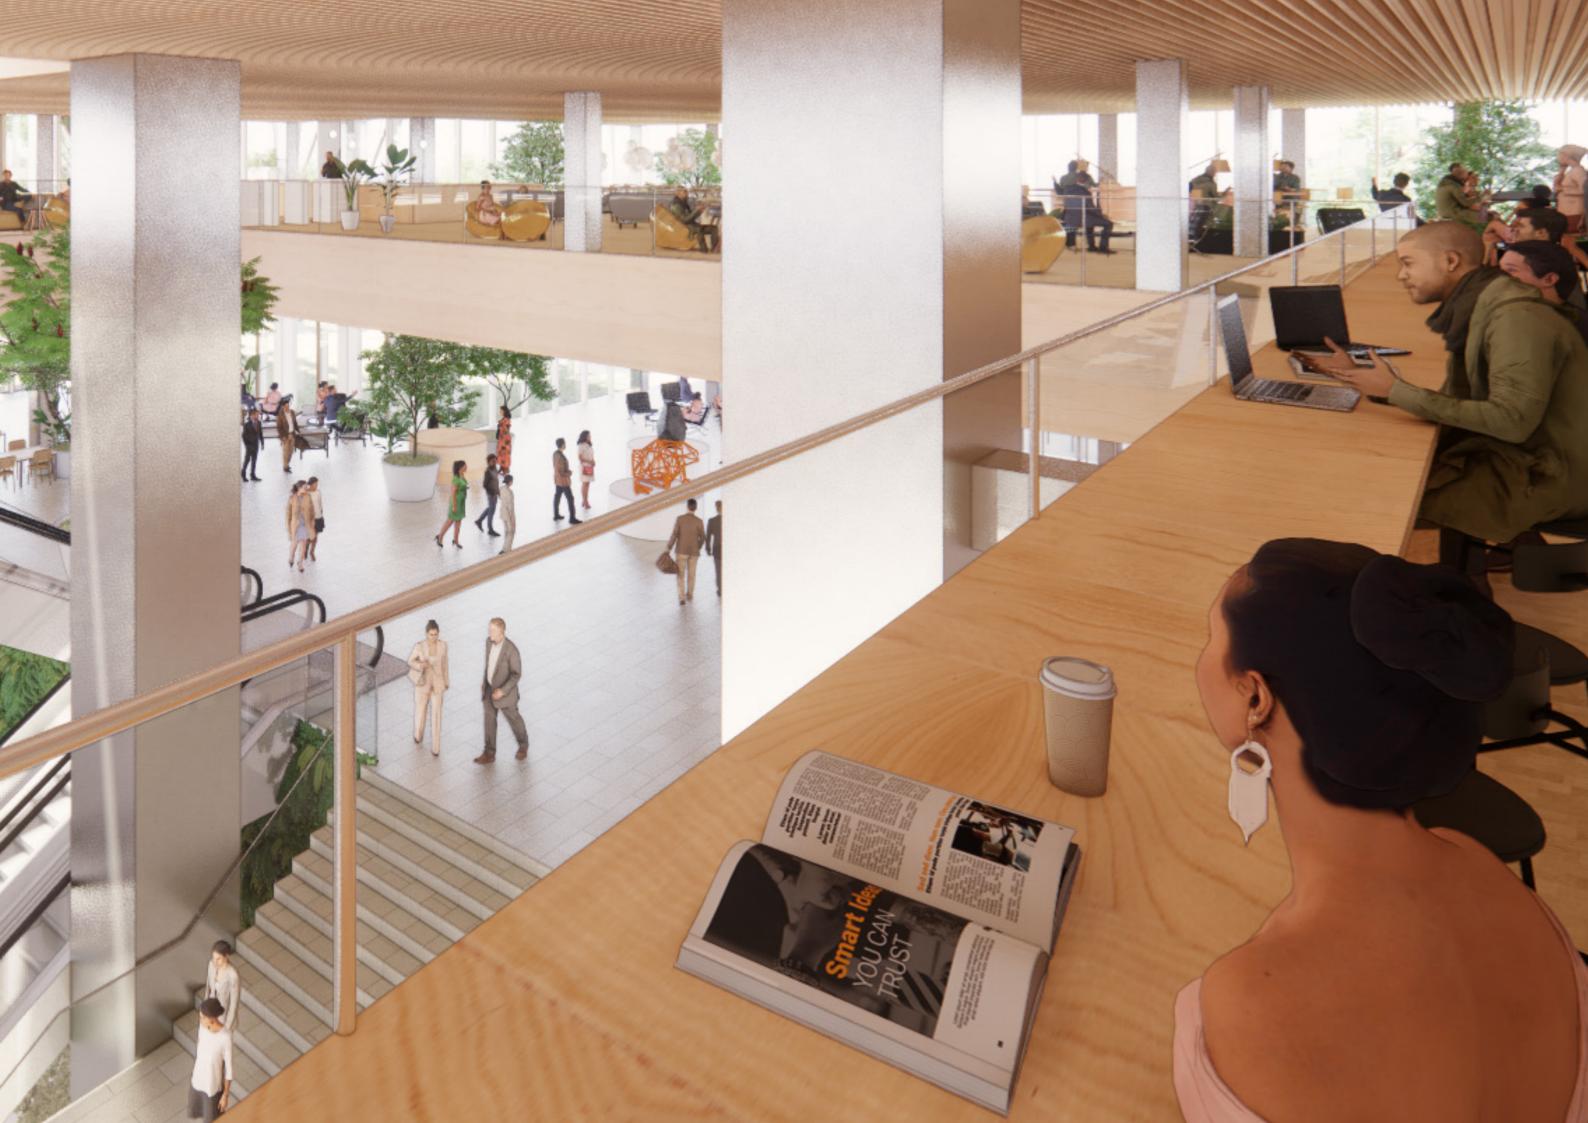

## **Vision**

The tower lobby is in many ways the heart of Cockle Bay Park. It is a connecting space with easy wayfinding and a variety of spaces, atmospheres and views to the surrounding park or ever changing waterfront

## **Connecting the Park and the Water**

The triple height lobby space is designed to create transparency and to celebrate a visual connection between the Park and the Harbour.

Greenery fills the lobby as a natural park extension. The view on the harbour is maximized throughout the lobby.

## **Arrival Experience**

From the main entrance unfolds a breathtaking view to Darling Harbour.

It provides an unforgettable first impression of the experience in the workplace.

#### **Central Point**

The tower lobby is located in the center of the project. Different user paths cross here, creating a vibrant meeting space.

#### **Multiple Functions & Diversity**

The lobby brings together many different functions and users on multiple levels. Open and transparent space provides a visual connectivity between diverse usage, assuring a vibrant atmosphere.

#### **Flexiblity**

The design guarantees full flexibility of the lobby layout. Flexible open space can be rearranged in multiple ways. Additional functions or possible dedicated anchor tenants lobbies can be easily incorporated.

# Flexible workspace

The flexible workspace space will offer the possibility to work in the heart of the project in a space surrounded by park and harbour views. This space has been designed to be as flexible as possible in order to be able to adapt to future needs of all generations. This space can offer open working spaces, meeting facilities as well as collaboration and focus areas.