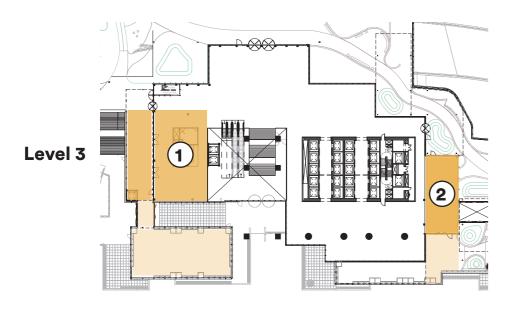

# Lobby / LO3 / Base case

The 3rd floor of the lobby sits on top of the commercial podium surrounded by the trees of the park plaza. It showcases a monumental staircase boasting epic views of the harbour. It boasts a wide range of functions both for public and private activities. The public will find two food and beverage destinations as well as informal spaces for work, discussion and meeting.

### A variety of functions and experience:

Level 3 - indicative layout plan

### 1. Northern Lobby Retail

The principle food and beverage offer is located on the North Western corner of the lobby and boasts access to two terraces.

## 2. Southern Lobby Retail

A more intimate F&b offer has been placed facing the Southern park lands to the left of the entry. This space will be acoustically sheltered from the lobby all while remaining close to its heart.

## 3./4. Central Lobby Retail

Upon entering the lobby on L02, one will find a retail offer on your right bridging between the main podium and the tower. This space will boast phenomenal views to the West over the central node towards the harbour.