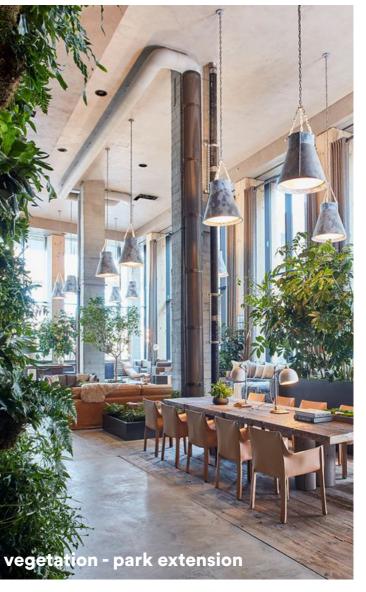

## **Connecting the Park and the Water**

The triple height lobby space is designed to create transparency and to celebrate a visual connection between the Park and the Harbour.

Greenery fills the lobby as a natural park extension. The view on the harbour is maximized throughout the lobby.

# **Lobby Materiality**

## Reference images

# **Lobby Material Palette**

In order to create the most welcoming and comfortable atmosphere in the lobby, the design utilises warm and natural materials that reflect the most daylight possible.