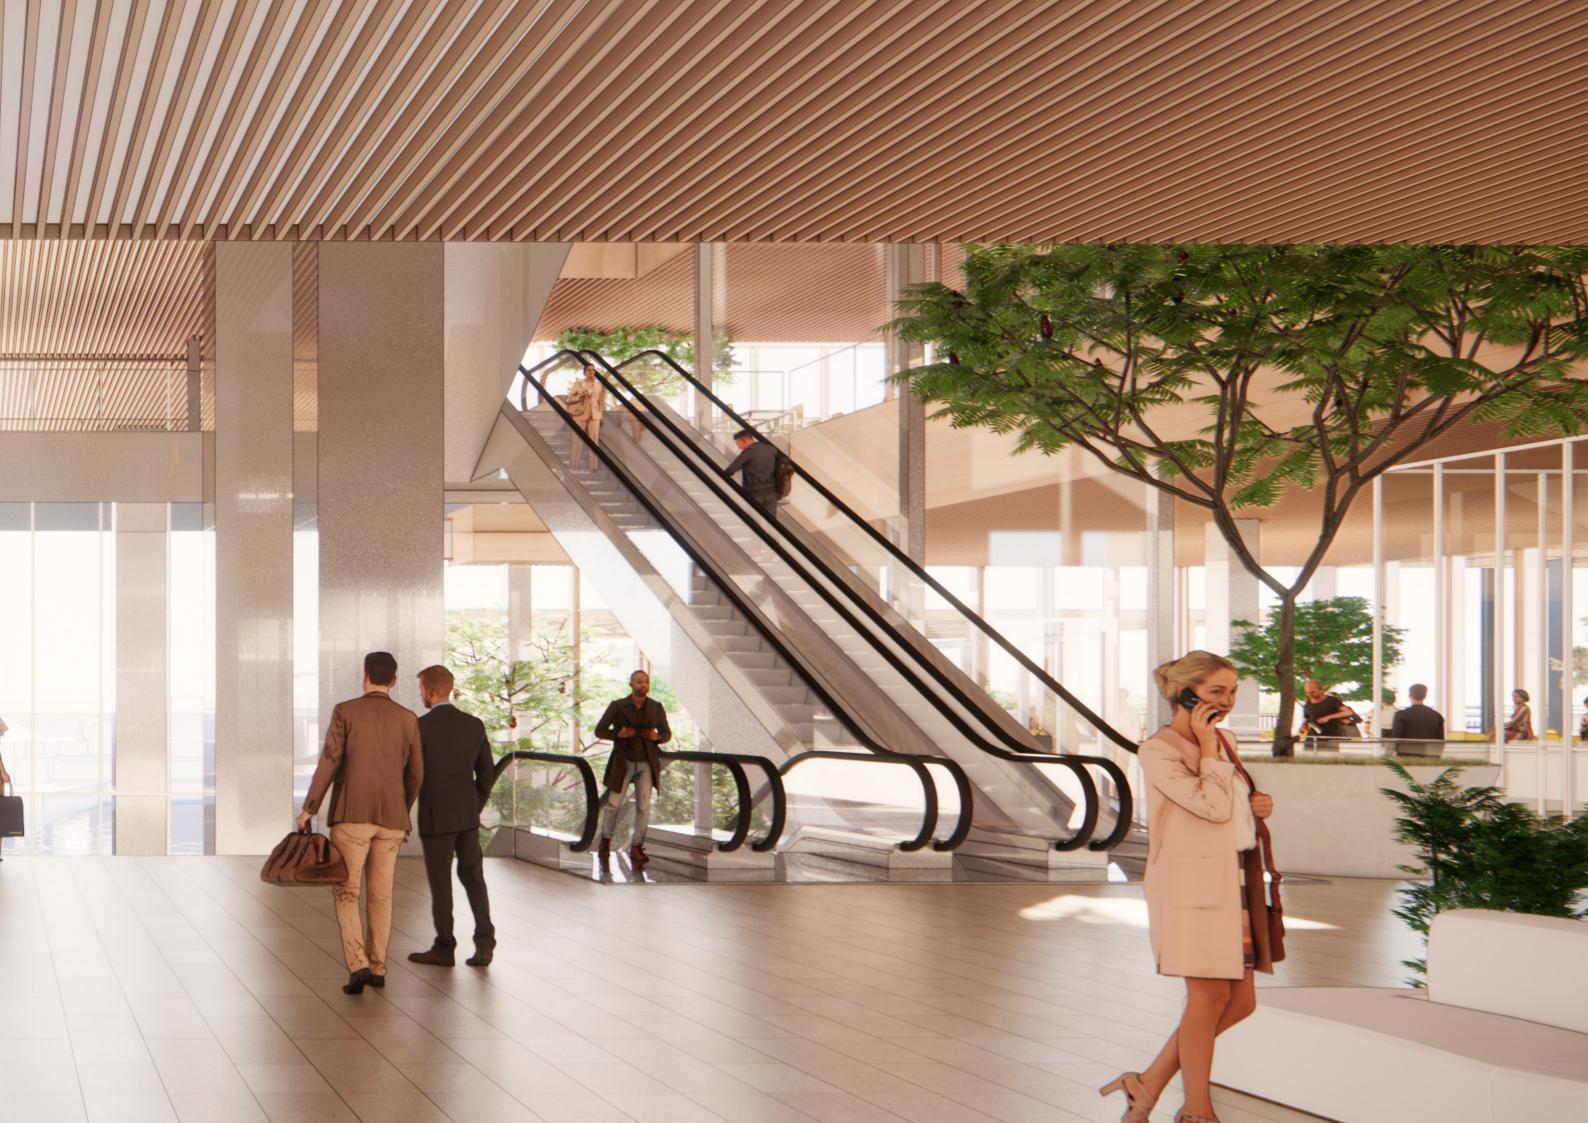

## **Connecting the Park and the Water**

The triple height lobby space is designed to create transparency and to celebrate a visual connection between the Park and the Harbour.

Greenery fills the lobby as a natural park extension. The view on the harbour is maximized throughout the lobby.

## **Arrival Experience**

From the main entrance unfolds a breathtaking view to Darling Harbour.

It provides an unforgettable first impression of the experience in the workplace.

#### **Central Point**

The tower lobby is located in the center of the project. Different user paths cross here, creating a vibrant meeting space.

#### **Multiple Functions & Diversity**

The lobby brings together many different functions and users on multiple levels. Open and transparent space provides a visual connectivity between diverse usage, assuring a vibrant atmosphere.