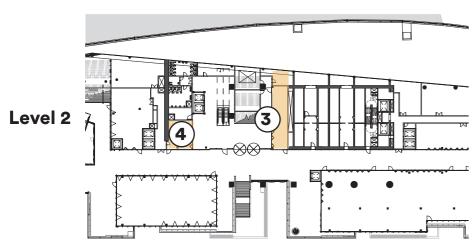

# **Lobby Retail**

The lobby will be further activated by offering diverse retail or food & beverage locations on L02,L03 and L04 of ranging sizes and atmospheres. These spaces will cater each level of the lobby with rich connections to the exterior.

## 3./4. Central Lobby Retail

Upon entering the lobby on L02, one will find a retail offer on your right bridging between the main podium and the tower. This space will boast phenomenal views to the West over the central node towards the harbour.