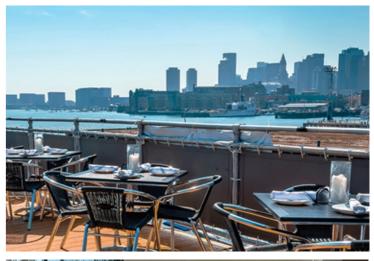

## 3./4. Central Lobby Retail

Upon entering the lobby on L02, one will find a retail offer on your right bridging between the main podium and the tower. This space will boast phenomenal views to the West over the central node towards the harbour.

#### Possible references: