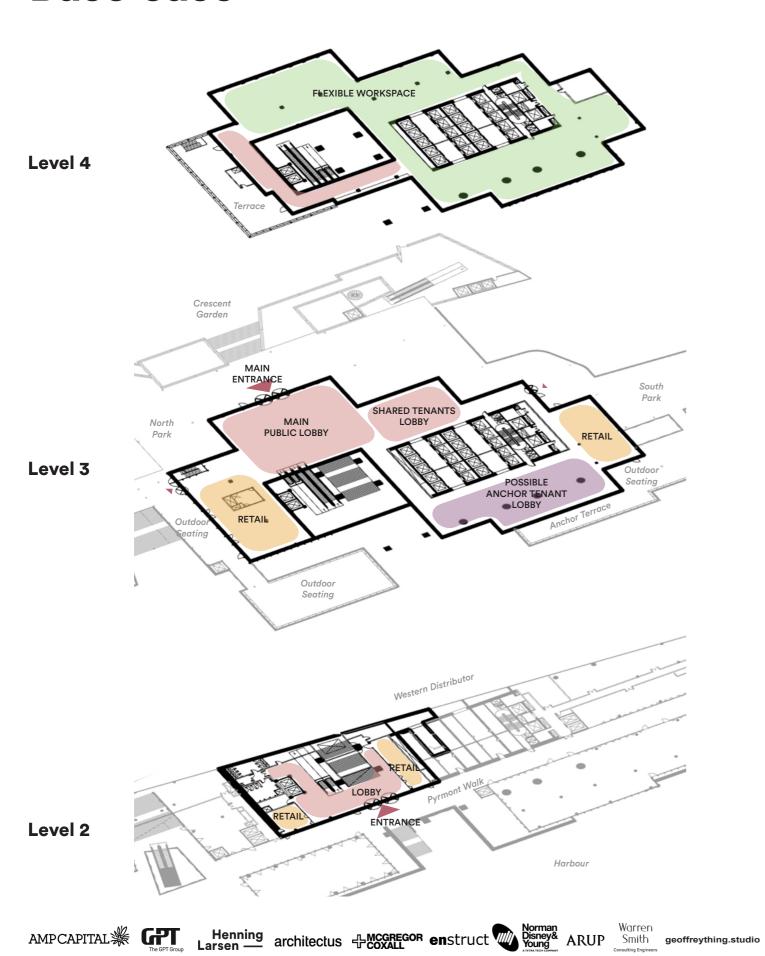

## Base case

# Lobby / LO3 / Base case

The 3rd floor of the lobby sits on top of the commercial podium surrounded by the trees of the park plaza. It showcases a monumental staircase boasting epic views of the harbour. It boasts a wide range of functions both for public and private activities. The public will find two food and beverage destinations as well as informal spaces for work, discussion and meeting.

### A variety of functions and experience:

Level 3 - indicative layout plan

# Flexible workspace

The flexible workspace space will offer the possibility to work in the heart of the project in a space surrounded by park and harbour views. This space has been designed to be as flexible as possible in order to be able to adapt to future needs of all generations. This space can offer open working spaces, meeting facilities as well as collaboration and focus areas.

# **Lobby Retail**

The lobby will be further activated by offering diverse retail or food & beverage locations on L02,L03 and L04 of ranging sizes and atmospheres. These spaces will cater each level of the lobby with rich connections to the exterior.

### 1. Northern Lobby Retail

The principle food and beverage offer is located on the North Western corner of the lobby and boasts access to two terraces.

## 2. Southern Lobby Retail

A more intimate F&b offer has been placed facing the Southern park lands to the left of the entry. This space will be acoustically sheltered from the lobby all while remaining close to its heart.

## 3./4. Central Lobby Retail

Upon entering the lobby on L02, one will find a retail offer on your right bridging between the main podium and the tower. This space will boast phenomenal views to the West over the central node towards the harbour.