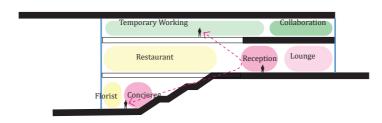

# Flexible workspace

The flexible workspace space will offer the possibility to work in the heart of the project in a space surrounded by park and harbour views. This space has been designed to be as flexible as possible in order to be able to adapt to future needs of all generations. This space can offer open working spaces, meeting facilities as well as collaboration and focus areas.

# **Lobby Retail**

The lobby will be further activated by offering diverse retail or food & beverage locations on L02,L03 and L04 of ranging sizes and atmospheres. These spaces will cater each level of the lobby with rich connections to the exterior.

## 2. Southern Lobby Retail

A more intimate F&b offer has been placed facing the Southern park lands to the left of the entry. This space will be acoustically sheltered from the lobby all while remaining close to its heart.

## 3./4. Central Lobby Retail

Upon entering the lobby on L02, one will find a retail offer on your right bridging between the main podium and the tower. This space will boast phenomenal views to the West over the central node towards the harbour.