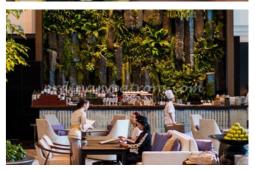

### 1. Northern Lobby Retail

The principle food and beverage offer is located on the North Western corner of the lobby and boasts access to two terraces.

#### Possible references: