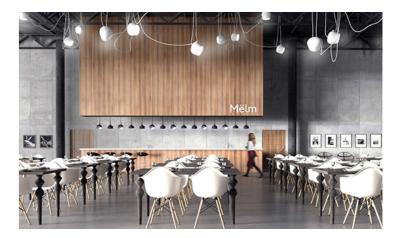

### 1. Northern Lobby Retail

The principle food and beverage offer is located on the North Western corner of the lobby and boasts access to two terraces.

#### Possible references: