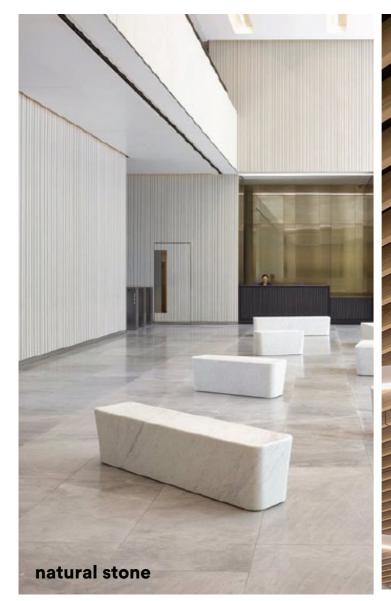

# **Lobby Materiality**

## Reference images

# **Lobby Material Palette**

In order to create the most welcoming and comfortable atmosphere in the lobby, the design utilises warm and natural materials that reflect the most daylight possible.