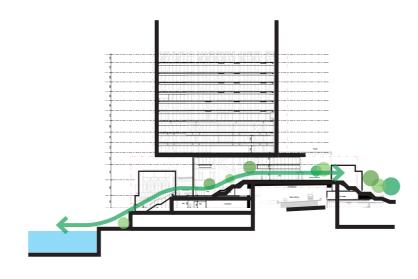

## **Connecting the Park and the Water**

The triple height lobby space is designed to create transparency and to celebrate a visual connection between the Park and the Harbour.

Greenery fills the lobby as a natural park extension. The view on the harbour is maximized throughout the lobby.

## **Arrival Experience**

From the main entrance unfolds a breathtaking view to Darling Harbour.

It provides an unforgettable first impression of the experience in the workplace.