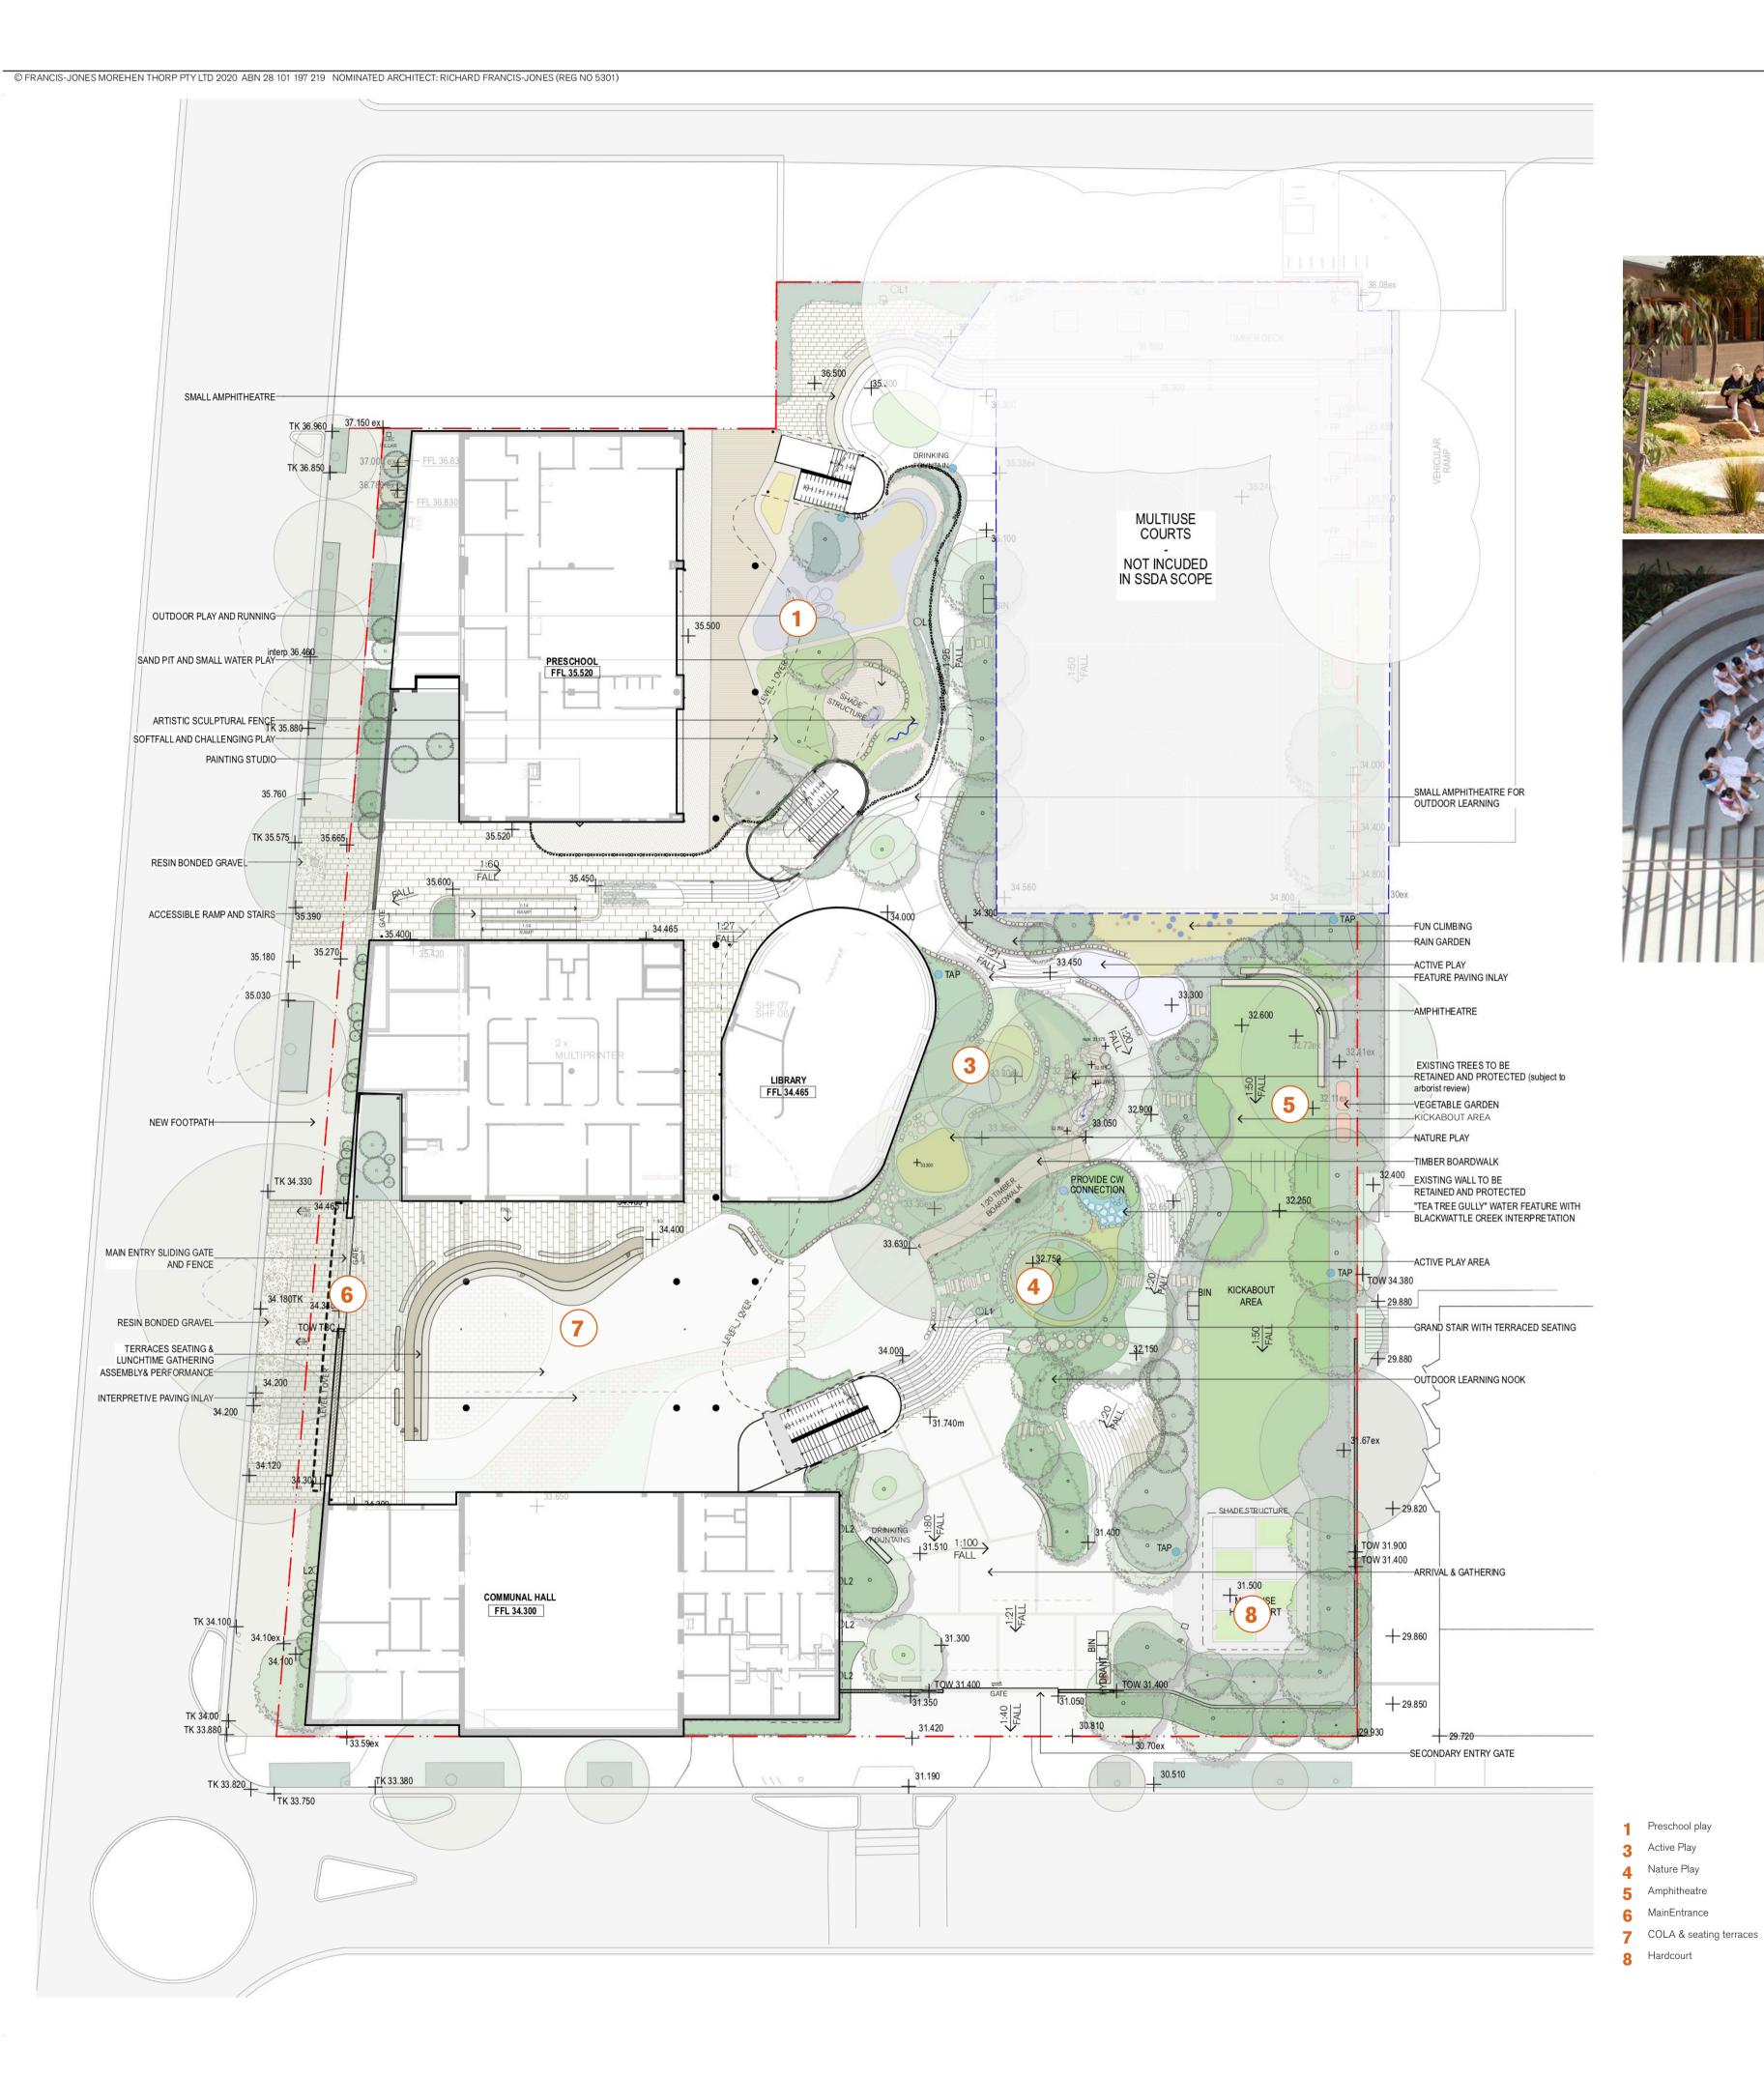

## **LEGEND**

| <br>SITE BOUNDARY |
|-------------------|
|                   |

EX RL Existing Relative Level
FFL Finished Floor Level (internal) Relative Level Structural Slab Level

Existing tree to be retained

Proposed tree

Amenity planting Astro Turf (Kickabout area)

Timber decking Stone paving

Concrete unit paving & concrete (50:50) Recycled brick paving

Concrete Pathway Softfall

Asphalt - with linemarking Steppers / balancing logs / stone blocks

Rock climbing handles

Vertical elements nom.1800 high - to deflect sports balls Sculptural Fence School Boundary Fence Raised veggie gardens

Wall Type #

Sandstone Blocks **OFP** Light Type # OL1

Double General Power Outlet Refer Electrical Engineers' Drawings

**Grated Drain** Refer Civil Engineers' Drawings

| 03  | 28/4/20 | SSDA Submission             | CD     |
|-----|---------|-----------------------------|--------|
| 02  | 17/4/20 | SSDA Submission             | CD     |
| 01  | 9/4/20  | For 70% Schematic<br>Design | IL     |
| Α   | 1/4/20  | For 70% Schematic<br>Design | CD     |
| rev | date    | name                        | by chk |

Landscape Ground Plane Plan scale 1:250 @ A1 1/4/20 first issued

sheet no.

8001