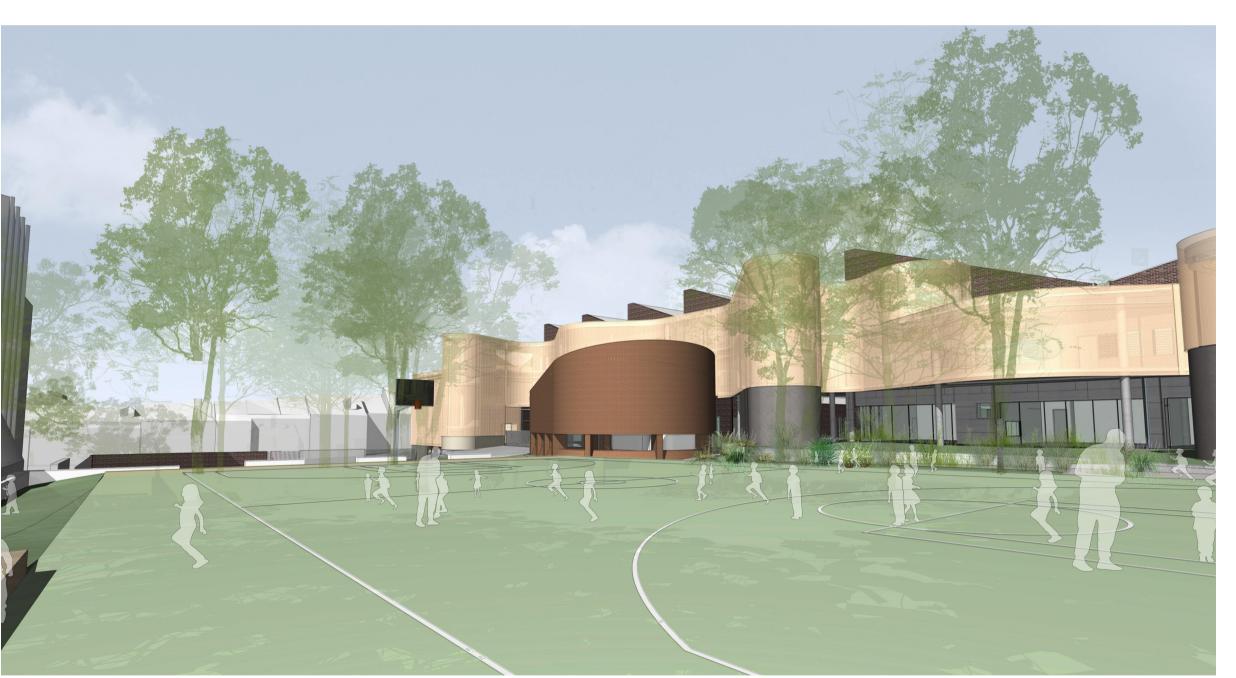

USE FIGURED DIMENSIONS ONLY.

View from corner of Abercrombie Street and Golden Grove Street

View from south west play area

View from games court

| 01 17/4/20 SSDA Submission CD |    |
|-------------------------------|----|
|                               |    |
| rev date name by              | ch |