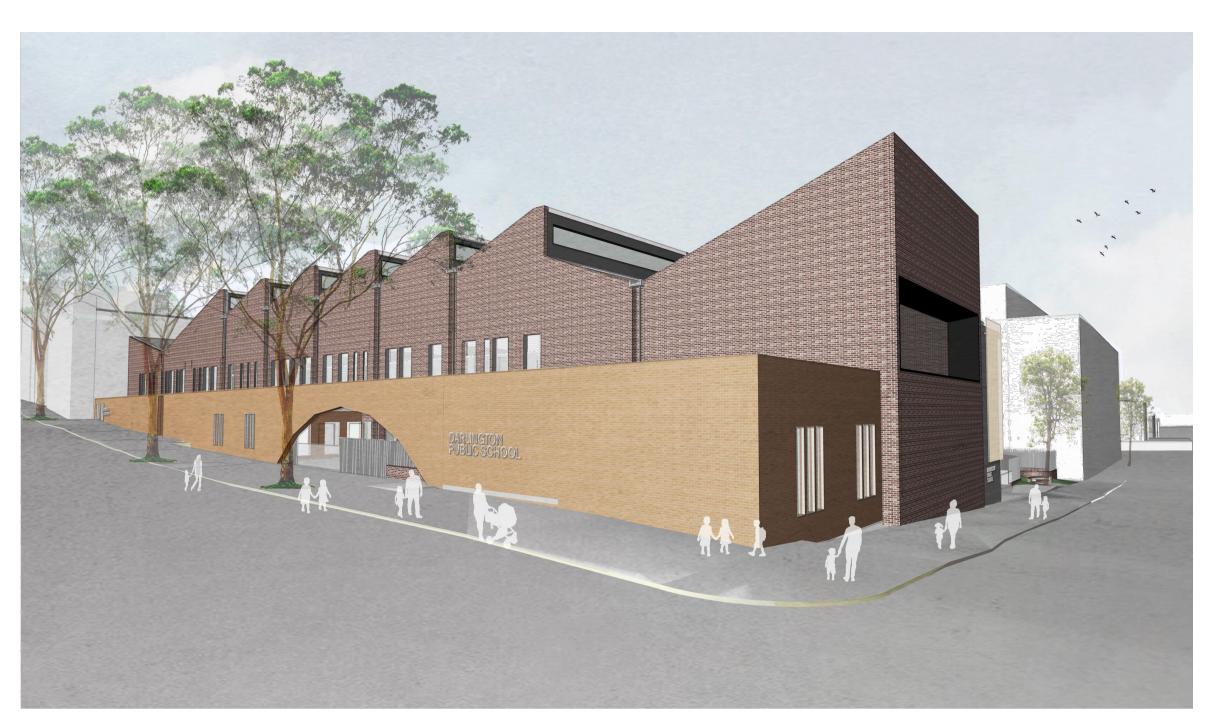

USE FIGURED DIMENSIONS ONLY.

View from corner of Abercrombie Street and Golden Grove Street

View from south west play area

View from games court

| 01 17/4/20 SSDA Submission CD |    |
|-------------------------------|----|
|                               |    |
| rev date name by              | ch |