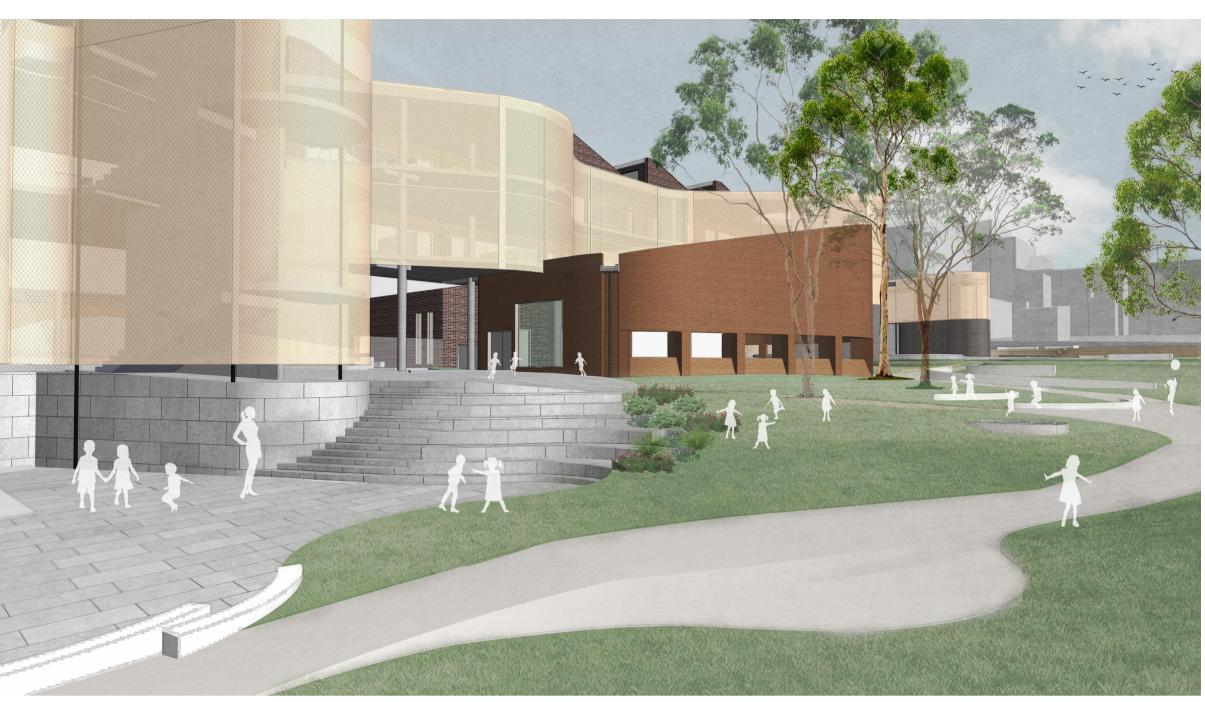

## GENERAL NOTES

ALL DIMENSIONS AND EXISTING CONDITIONS

SHALL BE CHECKED AND VERIFIED BY THE CONTRACTOR BEFORE PROCEEDING WITH THE WORK.

ALL LEVELS RELATIVE TO 'AUSTRALIAN HEIGHT DATUM'.

DO NOT SCALE DRAWINGS.

USE FIGURED DIMENSIONS ONLY.





View from corner of Abercrombie Street and Golden Grove Street





View from south west play area



View from games court

| 01 17/4/20 SSDA Submission CD |    |
|-------------------------------|----|
|                               |    |
| rev date name by              | ch |

fjmt studio architecture interiors landscape urban community sydney melbourne uk
Level 5, 70 King Street t +61 2 9251 7077 w fjmtstudio.com

Darlington Public School
Golden Grove Street
Darlington NSW 2008

title

Photomontages 3D Views

| DTPS          | 3            | 6000        | 02        |
|---------------|--------------|-------------|-----------|
| <br>project o | code         | sheet no.   | revision  |
| scale         | Not to Scale | first issue | d 17/4/20 |