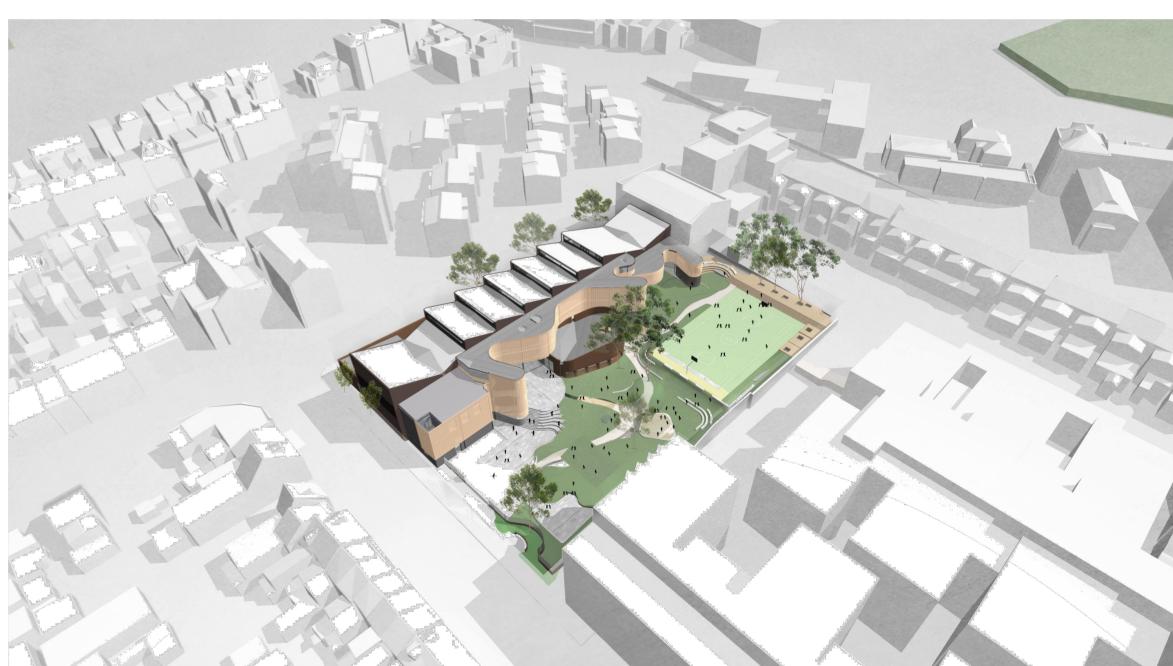

## GENERAL NOTES

ALL DIMENSIONS AND EXISTING CONDITIONS

SHALL BE CHECKED AND VERIFIED BY THE CONTRACTOR BEFORE PROCEEDING WITH THE WORK.

ALL LEVELS RELATIVE TO 'AUSTRALIAN HEIGHT DATUM'.

DO NOT SCALE DRAWINGS.

USE FIGURED DIMENSIONS ONLY.





View from corner of Abercrombie Street and Golden Grove Street





View from south west play area



View from games court

| 01 17/4/20 SSDA Submission CD |    |
|-------------------------------|----|
|                               |    |
| rev date name by              | ch |

fjmt studio architecture interiors landscape urban community sydney melbourne uk
Level 5, 70 King Street t +61 2 9251 7077 w fjmtstudio.com

Darlington Public School
Golden Grove Street
Darlington NSW 2008

title

Photomontages 3D Views

| DTPS          | 3            | 6000        | 02        |
|---------------|--------------|-------------|-----------|
| <br>project o | code         | sheet no.   | revision  |
| scale         | Not to Scale | first issue | d 17/4/20 |