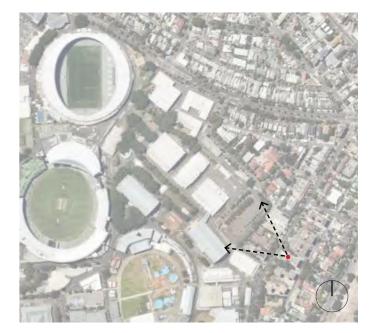

## 4.17 Camera Position 27 - Overview

Photograph Location: 264 Moore Park Road, Paddington

Original Photograph

Original Photograph showing Alignment Points

Photomontage of Proposed Building