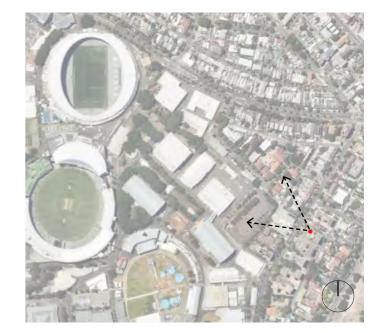

## 4.13 Camera Position 26 - Overview

Photograph Location: 35 Alexander Street, Paddington

Original Photograph

Original Photograph showing Alignment Points

Photomontage of Proposed Building

## Key

Surveyed Locations

Approved Loose Fit Envelope

Photo date - 17/04/19

Photo Lens - 24mm