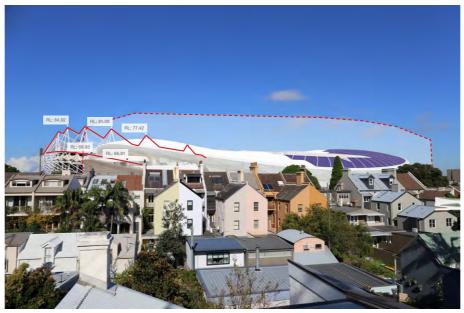

## 4.12 Camera Position 25 - Original Photograph with Proposed Building

Photograph Location: 278 Moore Park Road