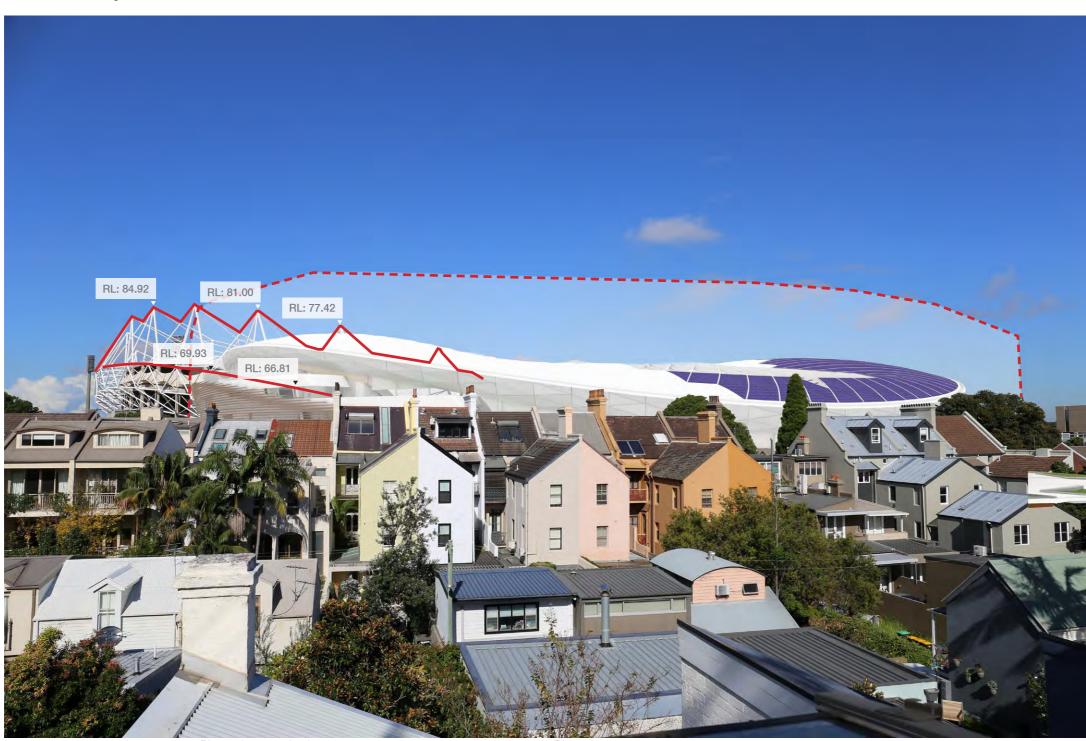

## 4.19 Camera Position 27 - Photograph with Alignment Points

Photograph Location: 264 Moore Park Road, Paddington

Key

Photo date - 17/04/19

Photo Lens - 24mm