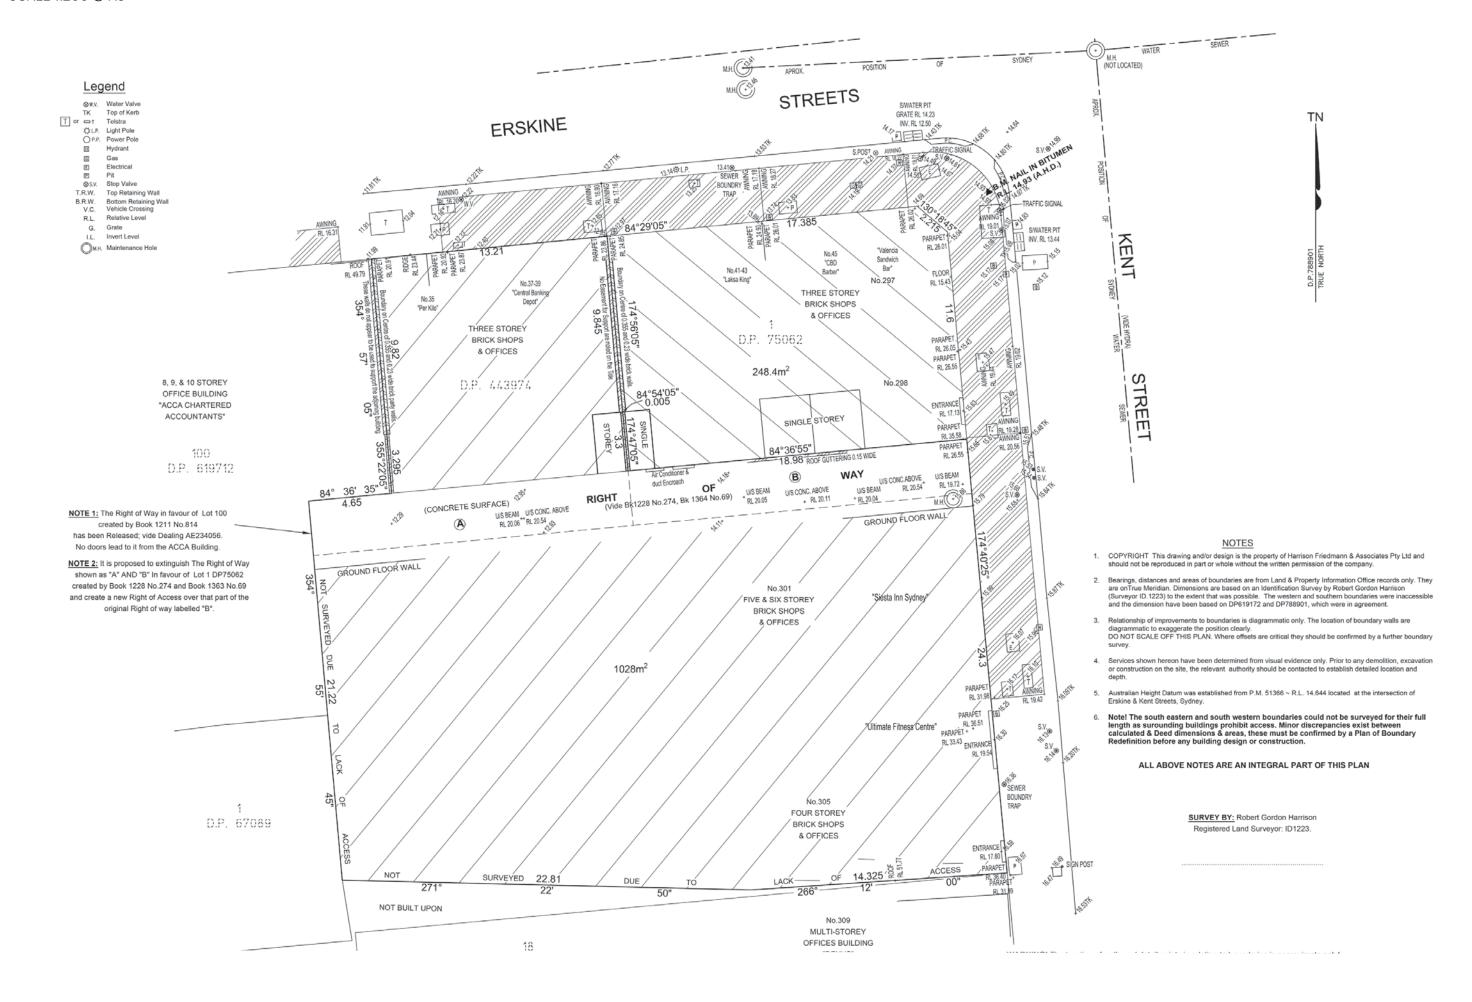

## Site Location + Context



DBI

SUBJECT SITE



## Site Location + Context | OCTOBER 2018 | PRE-DA REPORT Site Location + Context

BUILDING HEIGHTS SUBJECT SITE







## Site Photos

SUBJECT SITE

VIEW PORT







## Site Photos

SUBJECT SITE

VIEW PORT







## Site Photos











## Site Photos











#### KENTONEET TOTEL, OTBILET | OOTOBER 2010 | THE BYTHE

Site Photos

SUBJECT SITE

VIEW PORT































3D Context









KENT STREET HOTEL, SYDNEY | OCTOBER 2018 | PRE-DA REPORT

View Analysis









SUBJECT SITE











Site Access



SUBJECT SITE











## Site Survey Plan

SCALE 1:200 @ A3



























































## **Development Matrix**



### **Development Matrix**

### 5/10/2018

| Level        | Use           | Height | Unit No. | GFA | No. Cars |
|--------------|---------------|--------|----------|-----|----------|
| Roof Top     | Bar and Plant | 3500   |          | 305 |          |
| Level 25     | Hotel         | 3050   | 15       | 428 |          |
| Level 24     | Hotel         | 3050   | 15       | 428 |          |
| Level 23     | Hotel         | 3050   | 15       | 428 |          |
| Level 22     | Hotel         | 3050   | 15       | 428 |          |
| Level 21     | Hotel         | 3050   | 15       | 428 |          |
| Level 20     | Hotel         | 3050   | 15       | 428 |          |
| Level 19     | Hotel         | 3050   |