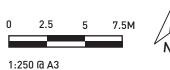

## Site Location + Context



DBI

SUBJECT SITE



## Site Location + Context | OCTOBER 2018 | PRE-DA REPORT Site Location + Context

BUILDING HEIGHTS SUBJECT SITE







## Site Photos

SUBJECT SITE

VIEW PORT







## Site Photos

SUBJECT SITE

VIEW PORT







## Site Photos











## Site Photos











#### KENTONEET TOTEL, OTBILET | OOTOBER 2010 | THE BYTHE

Site Photos

SUBJECT SITE

VIEW PORT































3D Context









KENT STREET HOTEL, SYDNEY | OCTOBER 2018 | PRE-DA REPORT

View Analysis









SUBJECT SITE











Site Access



SUBJECT SITE











## Site Survey Plan

SCALE 1:200 @ A3



























































## **Development Matrix**



### **Development Matrix**

### 5/10/2018

| Level        | Use           | Height | Unit No. | GFA | No. Cars |
|--------------|---------------|--------|----------|-----|----------|
| Roof Top     | Bar and Plant | 3500   |          | 305 |          |
| Level 25     | Hotel         | 3050   | 15       | 428 |          |
| Level 24     | Hotel         | 3050   | 15       | 428 |          |
| Level 23     | Hotel         | 3050   | 15       | 428 |          |
| Level 22     | Hotel         | 3050   | 15       | 428 |          |
| Level 21     | Hotel         | 3050   | 15       | 428 |          |
| Level 20     | Hotel         | 3050   | 15       | 428 |          |
| Level 19     | Hotel         | 3050   | 15       | 428 |          |
| Level 18