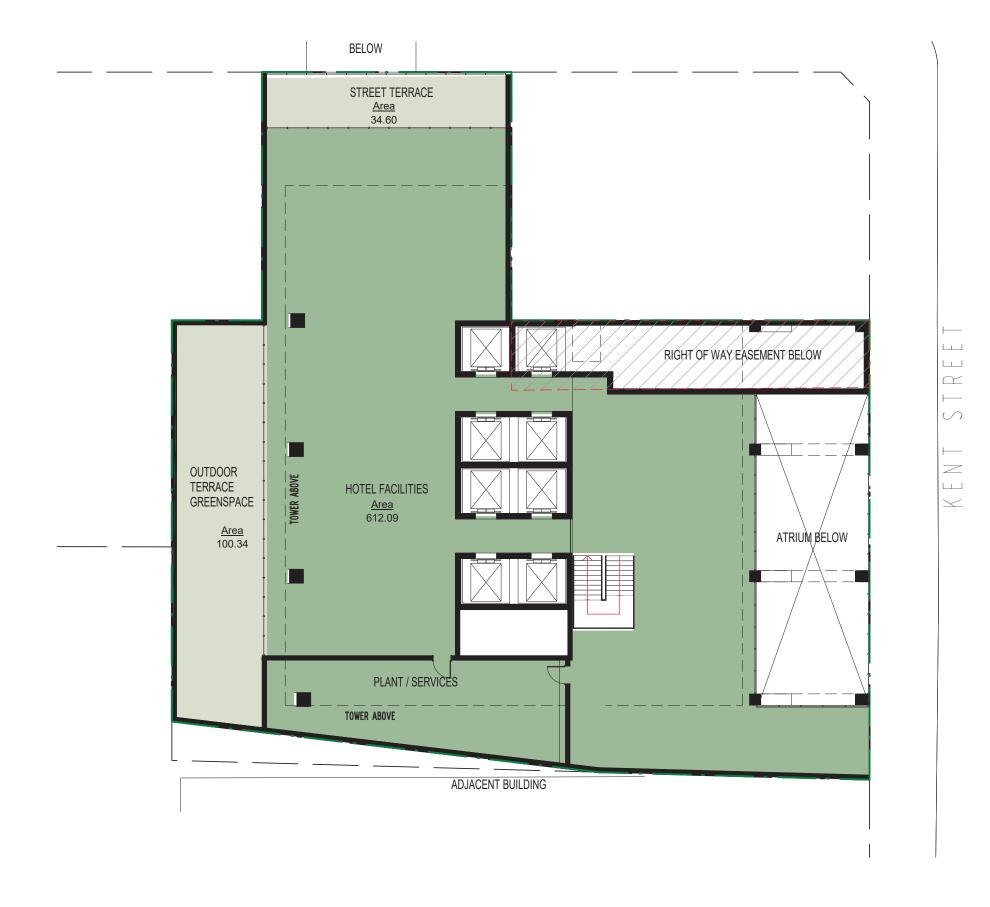

### 5/10/2018

| Level        | Use           | Height | Unit No. | GFA | No. Cars |
|--------------|---------------|--------|----------|-----|----------|
| Roof Top     | Bar and Plant | 3500   |          | 305 |          |
| Level 25     | Hotel         | 3050   | 15       | 428 |          |
| Level 24     | Hotel         | 3050   | 15       | 428 |          |
| Level 23     | Hotel         | 3050   | 15       | 428 |          |
| Level 22     | Hotel         | 3050   | 15       | 428 |          |
| Level 21     | Hotel         | 3050   | 15       | 428 |          |
| Level 20     | Hotel         | 3050   | 15       | 428 |          |
| Level 19     | Hotel         | 3050   | 15       | 428 |          |
| Level 18     | Hotel         | 3050   | 15       | 428 |          |
| Level 17     | Hotel         | 3050   | 15       | 428 |          |
| Level 16     | Hotel         | 3050   | 15       | 428 |          |
| Level 15     | Hotel         | 3050   | 15       | 428 |          |
| Level 14     | Hotel         | 3050   | 15       | 428 |          |
| Level 13     | Hotel         | 3050   | 15       | 428 |          |
| Level 12     | Hotel         | 3050   | 15       | 428 |          |
| Level 11     | Hotel         | 3050   | 15       | 428 |          |
| Level 10     | Hotel         | 3050   | 15       | 430 |          |
| Level 9      | Hotel         | 3050   | 15       | 430 |          |
| Level 8      | Hotel         | 3050   | 15       | 430 |          |
| Level 7      | Hotel         | 3050   | 15       | 430 |          |
| Level 6      | Hotel         | 3050   | 15       | 430 |          |
| Level 5      | Hotel         | 3050   | 16       | 455 |          |
| Level 4      | Hotel         | 3050   | 16       | 455 |          |
| Level 3      | Hotel         | 3050   | 16       | 455 |          |
| Level 2      | Facilities    | 3400   |          | 650 |          |
| Upper Ground | Lobby Entry   | 3400   |          | 400 |          |
| Lower Ground | Basment Entry | NA     |          | NA  |          |
| Basement 1   |               |        |          | NA  | 17       |
| Basement 2   |               |        |          | NA  | 17       |
| Basement 3   |               |        |          | NA  | 17       |
| Basement 4   |               |        |          | NA  | 19       |