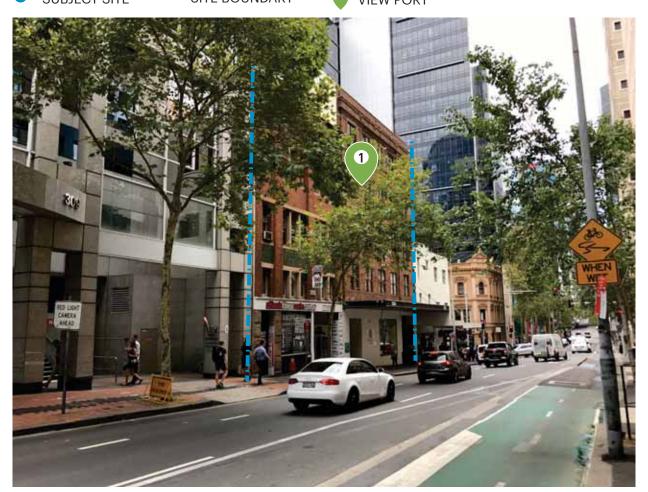

## Site Photos

SUBJECT SITE

VIEW PORT

## Site Photos

#### KENTONEET TOTEL, OTBILET | OOTOBER 2010 | THE BYTHE

Site Photos

SUBJECT SITE

VIEW PORT

3D Context

KENT STREET HOTEL, SYDNEY | OCTOBER 2018 | PRE-DA REPORT

View Analysis

SUBJECT SITE