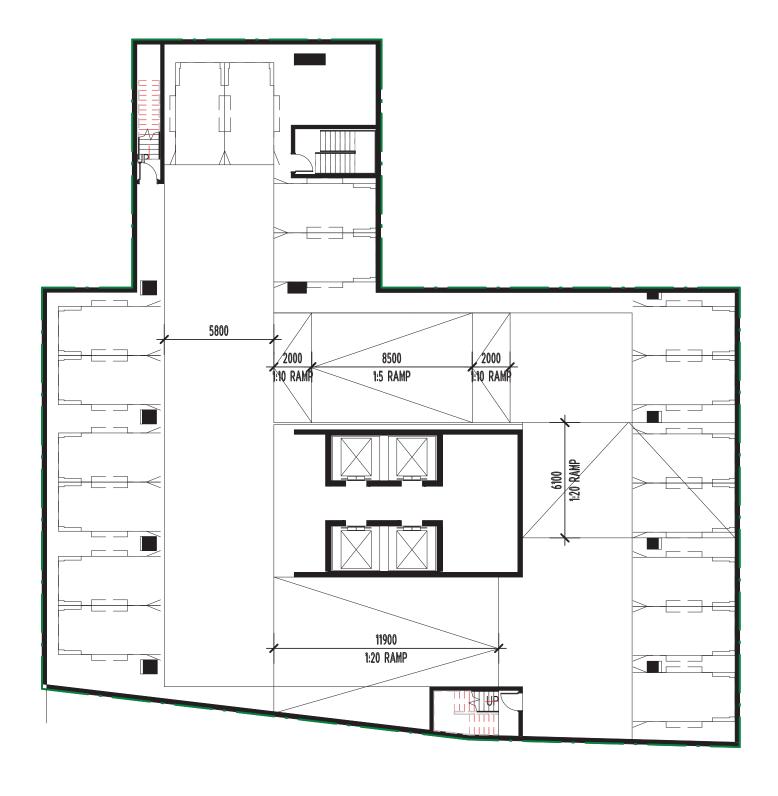

### 5/10/2018

| Level        | Use           | Height | Unit No. | GFA | No. Cars |
|--------------|---------------|--------|----------|-----|----------|
| Roof Top     | Bar and Plant | 3500   |          | 305 |          |
| Level 25     | Hotel         | 3050   | 15       | 428 |          |
| Level 24     | Hotel         | 3050   | 15       | 428 |          |
| Level 23     | Hotel         | 3050   | 15       | 428 |          |
| Level 22     | Hotel         | 3050   | 15       | 428 |          |
| Level 21     | Hotel         | 3050   | 15       | 428 |          |
| Level 20     | Hotel         | 3050   | 15       | 428 |          |
| Level 19     | Hotel         | 3050   | 15       | 428 |          |
| Level 18     | Hotel         | 3050   | 15       | 428 |          |
| Level 17     | Hotel         | 3050   | 15       | 428 |          |
| Level 16     | Hotel         | 3050   | 15       | 428 |          |
| Level 15     | Hotel         | 3050   | 15       | 428 |          |
| Level 14     | Hotel         | 3050   | 15       | 428 |          |
| Level 13     | Hotel         | 3050   | 15       | 428 |          |
| Level 12     | Hotel         | 3050   | 15       | 428 |          |
| Level 11     | Hotel         | 3050   | 15       | 428 |          |
| Level 10     | Hotel         | 3050   | 15       | 430 |          |
| Level 9      | Hotel         | 3050   | 15       | 430 |          |
| Level 8      | Hotel         | 3050   | 15       | 430 |          |
| Level 7      | Hotel         | 3050   | 15       | 430 |          |
| Level 6      | Hotel         | 3050   | 15       | 430 |          |
| Level 5      | Hotel         | 3050   | 16       | 455 |          |
| Level 4      | Hotel         | 3050   | 16       | 455 |          |
| Level 3      | Hotel         | 3050   | 16       | 455 |          |
| Level 2      | Facilities    | 3400   |          | 650 |          |
| Upper Ground | Lobby Entry   | 3400   |          | 400 |          |
| Lower Ground | Basment Entry | NA     |          | NA  |          |
| Basement 1   |               |        |          | NA  | 17       |
| Basement 2   |               |        |          | NA  | 17       |
| Basement 3   |               |        |          | NA  | 17       |
| Basement 4   |               |        |          | NA  | 19       |