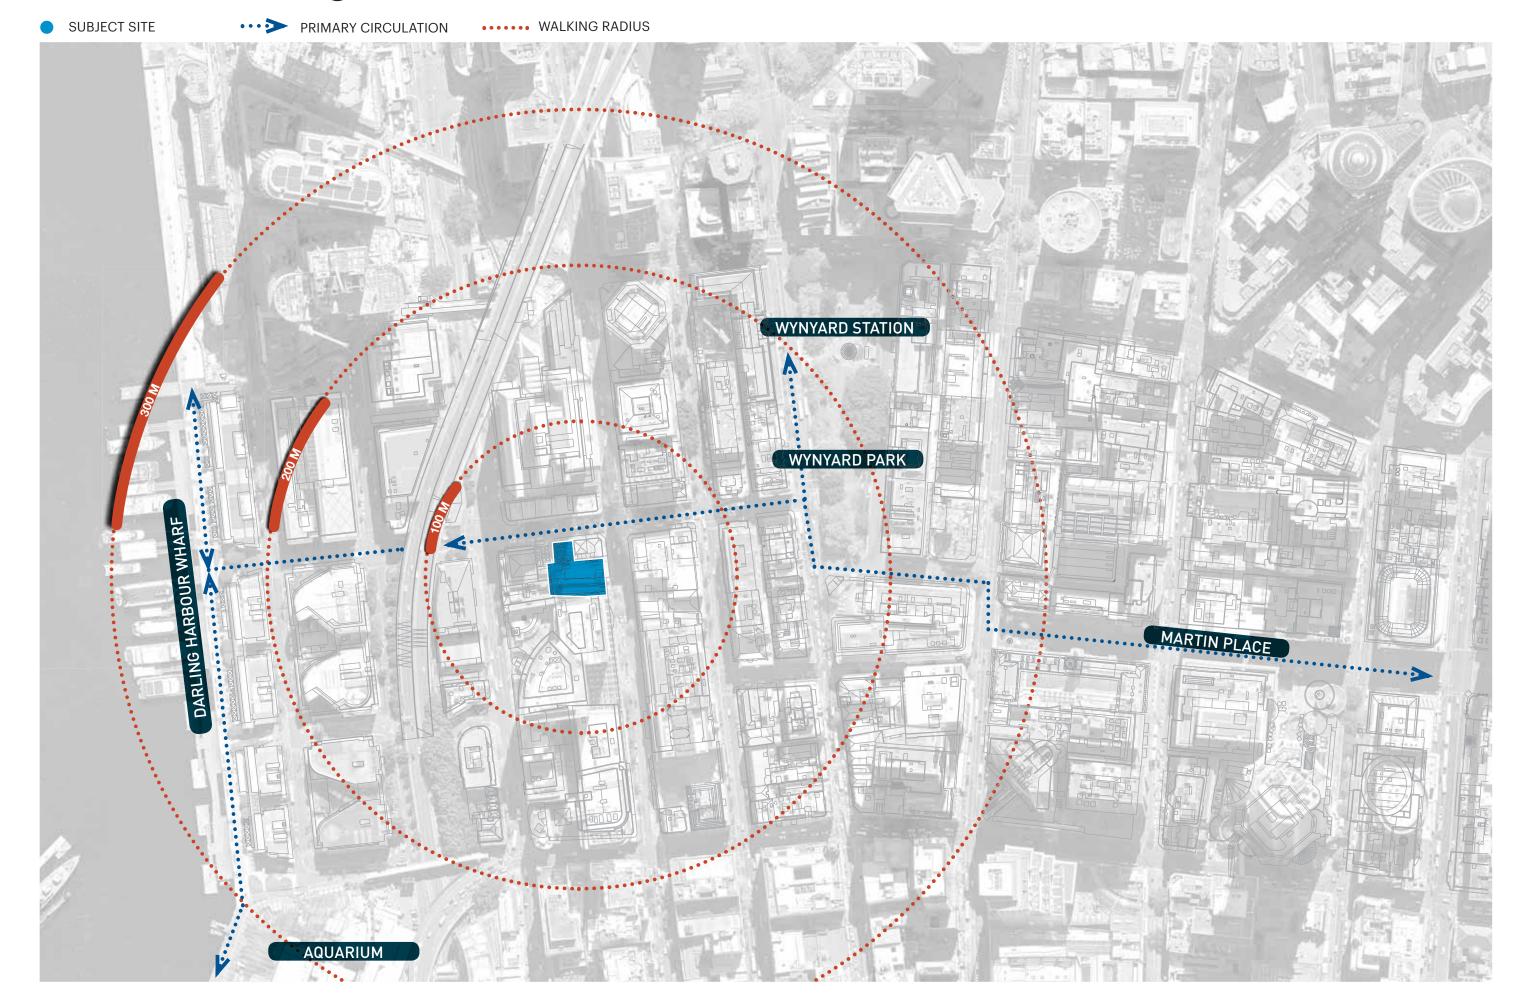

## Site Location + Context



DBI

SUBJECT SITE



## Site Location + Context | OCTOBER 2018 | PRE-DA REPORT Site Location + Context

BUILDING HEIGHTS SUBJECT SITE







## Site Photos

SUBJECT SITE

VIEW PORT







## Site Photos

SUBJECT SITE

VIEW PORT







## Site Photos











## Site Photos











#### KENTONEET TOTEL, OTBILET | OOTOBER 2010 | THE BYTHE

Site Photos

SUBJECT SITE

VIEW PORT































3D Context









KENT STREET HOTEL, SYDNEY | OCTOBER 2018 | PRE-DA REPORT

View Analysis









SUBJECT SITE











Site Access



SUBJECT SITE











## Site Survey Plan

SCALE 1:200 @ A3



























































## **Development Matrix**



### **Development Matrix**

### 5/10/2018

| Level        | Use           | Height | Unit No. | GFA | No. Cars |
|--------------|---------------|--------|----------|-----|----------|
| Roof Top     | Bar and Plant | 3500   |          | 305 |          |
| Level 25     | Hotel         | 3050   | 15       | 428 |          |
| Level 24     | Hotel         | 3050   | 15       | 428 |          |
| Level 23     | Hotel         | 3050   | 15       | 428 |          |
| Level 22     | Hotel         | 3050   | 15       | 428 |          |
| Level 21     | Hotel         | 3050   | 15       | 428 |          |
| Level 20     | Hotel