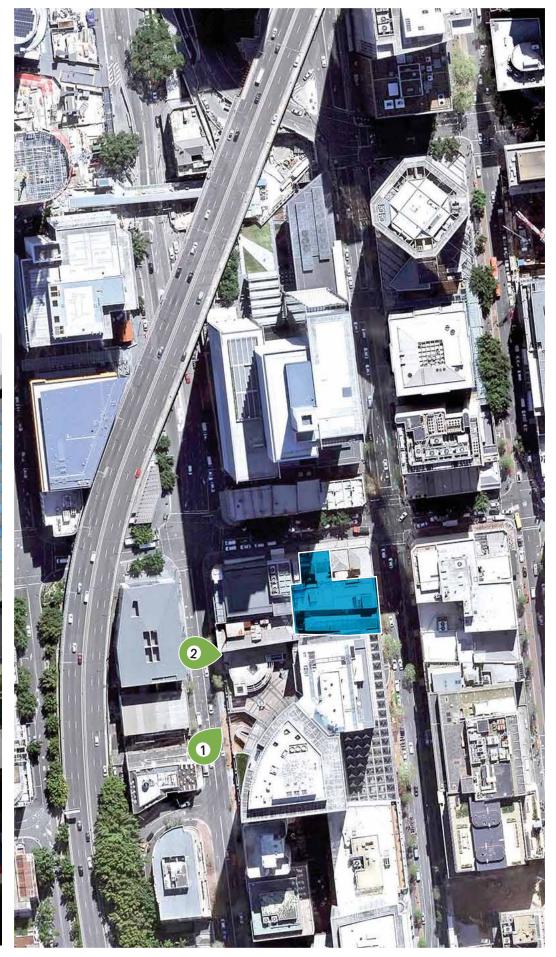

## Site Location + Context



DBI

SUBJECT SITE



## Site Location + Context | OCTOBER 2018 | PRE-DA REPORT Site Location + Context

BUILDING HEIGHTS SUBJECT SITE







## Site Photos

SUBJECT SITE

VIEW PORT







## Site Photos

SUBJECT SITE

VIEW PORT







## Site Photos











## Site Photos











#### KENTONEET TOTEL, OTBILET | OOTOBER 2010 | THE BYTHE

Site Photos

SUBJECT SITE

VIEW PORT































3D Context









KENT STREET HOTEL, SYDNEY | OCTOBER 2018 | PRE-DA REPORT

View Analysis









SUBJECT SITE











Site Access



SUBJECT SITE











## Site Survey Plan

SCALE 1:200 @ A3



























































## **Development Matrix**



### **Development Matrix**

### 5/10/2018

| Level        | Use           | Height | Unit No. | GFA | No. Cars |
|--------------|---------------|--------|----------|-----|----------|
| Roof Top     | Bar and Plant | 3500   |          | 305 |          |
| Level 25     | Hotel         | 3050   | 15       | 428 |          |
| Level