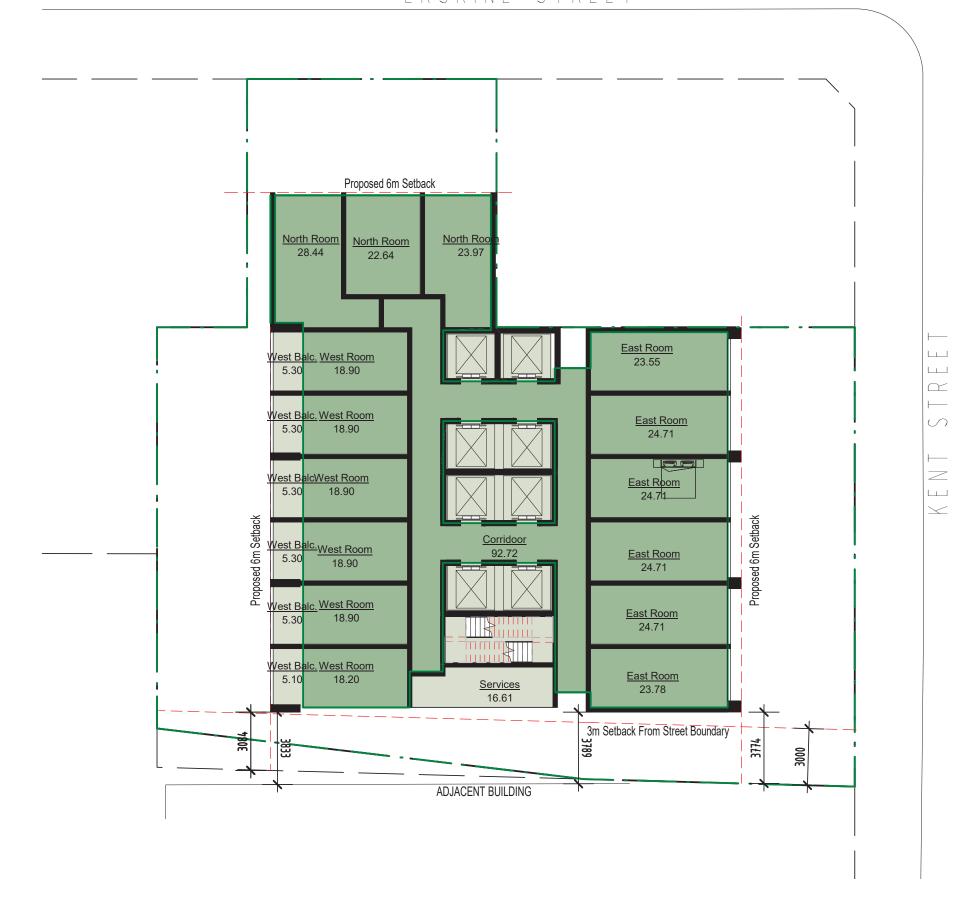

## **Development Matrix**

### **Development Matrix**

### 5/10/2018

| Level        | Use           | Height | Unit No. | GFA | No. Cars |
|--------------|---------------|--------|----------|-----|----------|
| Roof Top     | Bar and Plant | 3500   |          | 305 |          |
| Level 25     | Hotel         | 3050   | 15       | 428 |          |
| Level 24     | Hotel         | 3050   | 15       | 428 |          |
| Level 23     | Hotel         | 3050   | 15       | 428 |          |
| Level 22     | Hotel         | 3050   | 15       | 428 |          |
| Level 21     | Hotel         | 3050   | 15       | 428 |          |
| Level 20     | Hotel         | 3050   | 15       | 428 |          |
| Level 19     | Hotel         | 3050   | 15       | 428 |          |
| Level 18     | Hotel         | 3050   | 15       | 428 |          |
| Level 17     | Hotel         | 3050   | 15       | 428 |          |
| Level 16     | Hotel         | 3050   | 15       | 428 |          |
| Level 15     | Hotel         | 3050   | 15       | 428 |          |
| Level 14     | Hotel         | 3050   | 15       | 428 |          |
| Level 13     | Hotel         | 3050   | 15       | 428 |          |
| Level 12     | Hotel         | 3050   | 15       | 428 |          |
| Level 11     | Hotel         | 3050   | 15       | 428 |          |
| Level 10     | Hotel         | 3050   | 15       | 430 |          |
| Level 9      | Hotel         | 3050   | 15       | 430 |          |
| Level 8      | Hotel         | 3050   | 15       | 430 |          |
| Level 7      | Hotel         | 3050   | 15       | 430 |          |
| Level 6      | Hotel         | 3050   | 15       | 430 |          |
| Level 5      | Hotel         | 3050   | 16       | 455 |          |
| Level 4      | Hotel         | 3050   | 16       | 455 |          |
| Level 3      | Hotel         | 3050   | 16       | 455 |          |
| Level 2      | Facilities    | 3400   |          | 650 |          |
| Upper Ground | Lobby Entry   | 3400   |          | 400 |          |
| Lower Ground | Basment Entry | NA     |          | NA  |          |
| Basement 1   |               |        |          | NA  | 17       |
| Basement 2   |               |        |          | NA  | 17       |
| Basement 3   |               |        |          | NA  | 17       |
| Basement 4   |               |        |          | NA  | 19       |