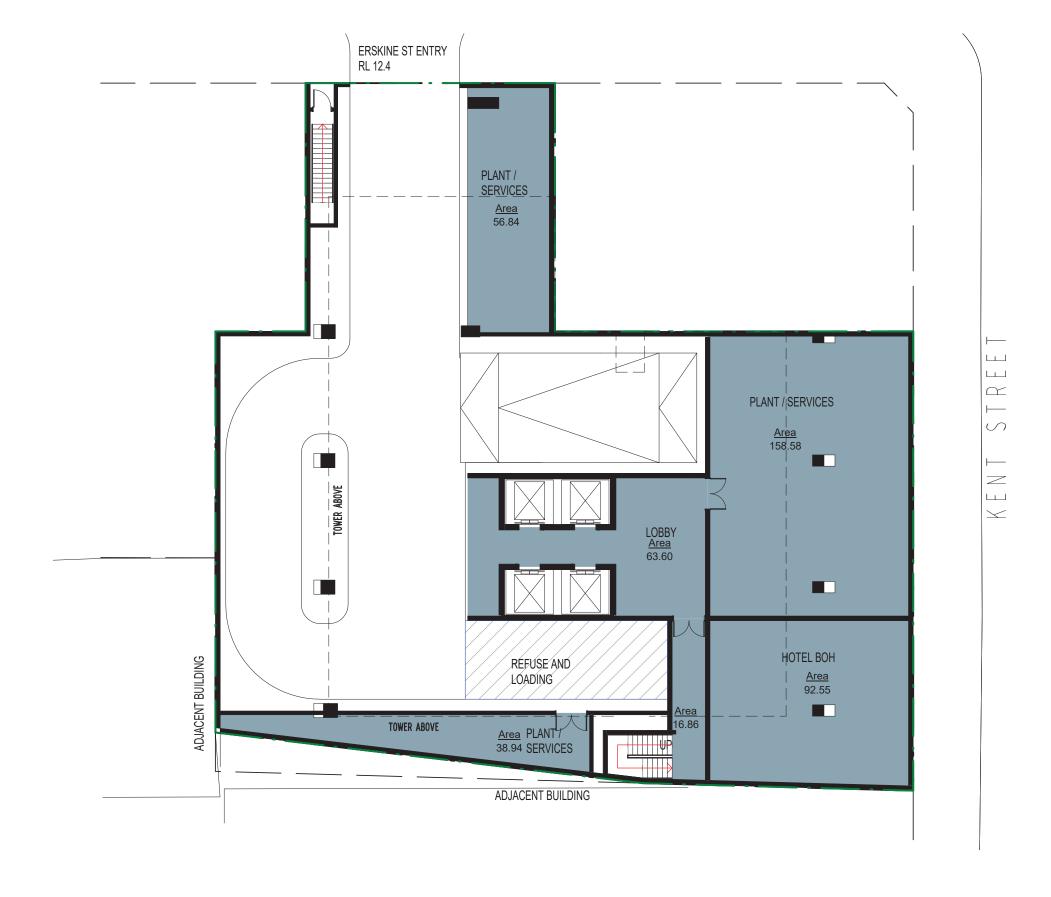

### 5/10/2018

| Level        | Use           | Height | Unit No. | GFA | No. Cars |
|--------------|---------------|--------|----------|-----|----------|
| Roof Top     | Bar and Plant | 3500   |          | 305 |          |
| Level 25     | Hotel         | 3050   | 15       | 428 |          |
| Level 24     | Hotel         | 3050   | 15       | 428 |          |
| Level 23     | Hotel         | 3050   | 15       | 428 |          |
| Level 22     | Hotel         | 3050   | 15       | 428 |          |
| Level 21     | Hotel         | 3050   | 15       | 428 |          |
| Level 20     | Hotel         | 3050   | 15       | 428 |          |
| Level 19     | Hotel         | 3050   | 15       | 428 |          |
| Level 18     | Hotel         | 3050   | 15       | 428 |          |
| Level 17     | Hotel         | 3050   | 15       | 428 |          |
| Level 16     | Hotel         | 3050   | 15       | 428 |          |
| Level 15     | Hotel         | 3050   | 15       | 428 |          |
| Level 14     | Hotel         | 3050   | 15       | 428 |          |
| Level 13     | Hotel         | 3050   | 15       | 428 |          |
| Level 12     | Hotel         | 3050   | 15       | 428 |          |
| Level 11     | Hotel         | 3050   | 15       | 428 |          |
| Level 10     | Hotel         | 3050   | 15       | 430 |          |
| Level 9      | Hotel         | 3050   | 15       | 430 |          |
| Level 8      | Hotel         | 3050   | 15       | 430 |          |
| Level 7      | Hotel         | 3050   | 15       | 430 |          |
| Level 6      | Hotel         | 3050   | 15       | 430 |          |
| Level 5      | Hotel         | 3050   | 16       | 455 |          |
| Level 4      | Hotel         | 3050   | 16       | 455 |          |
| Level 3      | Hotel         | 3050   | 16       | 455 |          |
| Level 2      | Facilities    | 3400   |          | 650 |          |
| Upper Ground | Lobby Entry   | 3400   |          | 400 |          |
| Lower Ground | Basment Entry | NA     |          | NA  |          |
| Basement 1   |               |        |          | NA  | 17       |
| Basement 2   |               |        |          | NA  | 17       |
| Basement 3   |               |        |          | NA  | 17       |
| Basement 4   |               |        |          | NA  | 19       |