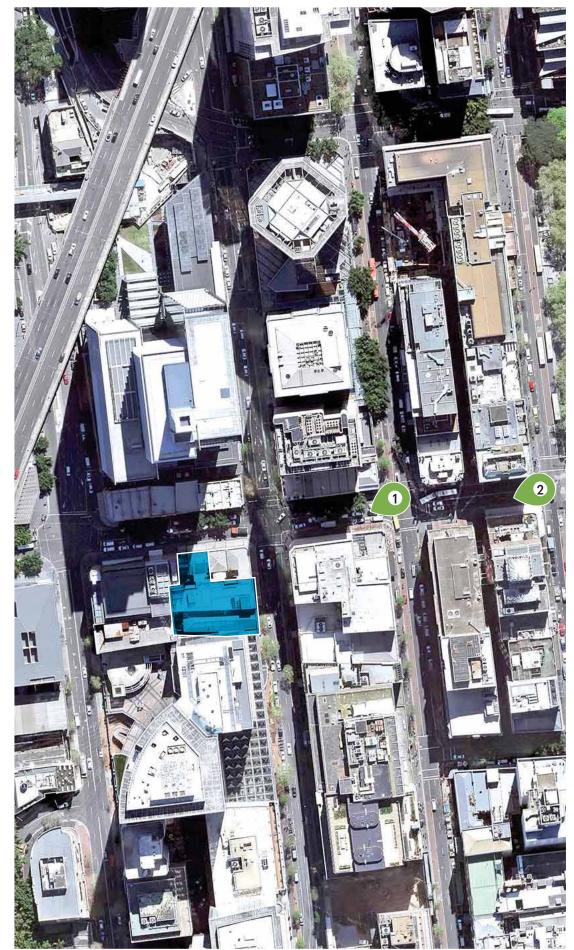

## Site Location + Context



DBI

SUBJECT SITE



## Site Location + Context | OCTOBER 2018 | PRE-DA REPORT Site Location + Context

BUILDING HEIGHTS SUBJECT SITE







## Site Photos

SUBJECT SITE

VIEW PORT







## Site Photos

SUBJECT SITE

VIEW PORT







## Site Photos











## Site Photos











#### KENTONEET TOTEL, OTBILET | OOTOBER 2010 | THE BYTHE

Site Photos

SUBJECT SITE

VIEW PORT































3D Context









KENT STREET HOTEL, SYDNEY | OCTOBER 2018 | PRE-DA REPORT

View Analysis









SUBJECT SITE











Site Access



SUBJECT SITE











## Site Survey Plan

SCALE 1:200 @ A3



























































## **Development Matrix**



### **Development Matrix**

### 5/10/2018

| Level        | Use           | Height | Unit No. | GFA | No. Cars |
|--------------|---------------|--------|----------|-----|----------|
| Roof Top     | Bar and Plant | 3500   |          | 305 |          |
| Level 25     | Hotel         | 3050   | 15       | 428 |          |
| Level 24     | Hotel         | 3050   | 15       | 428 |          |
| Level 23     | Hotel         | 3050   | 15       | 428 |          |
| Level 22     | Hotel         |