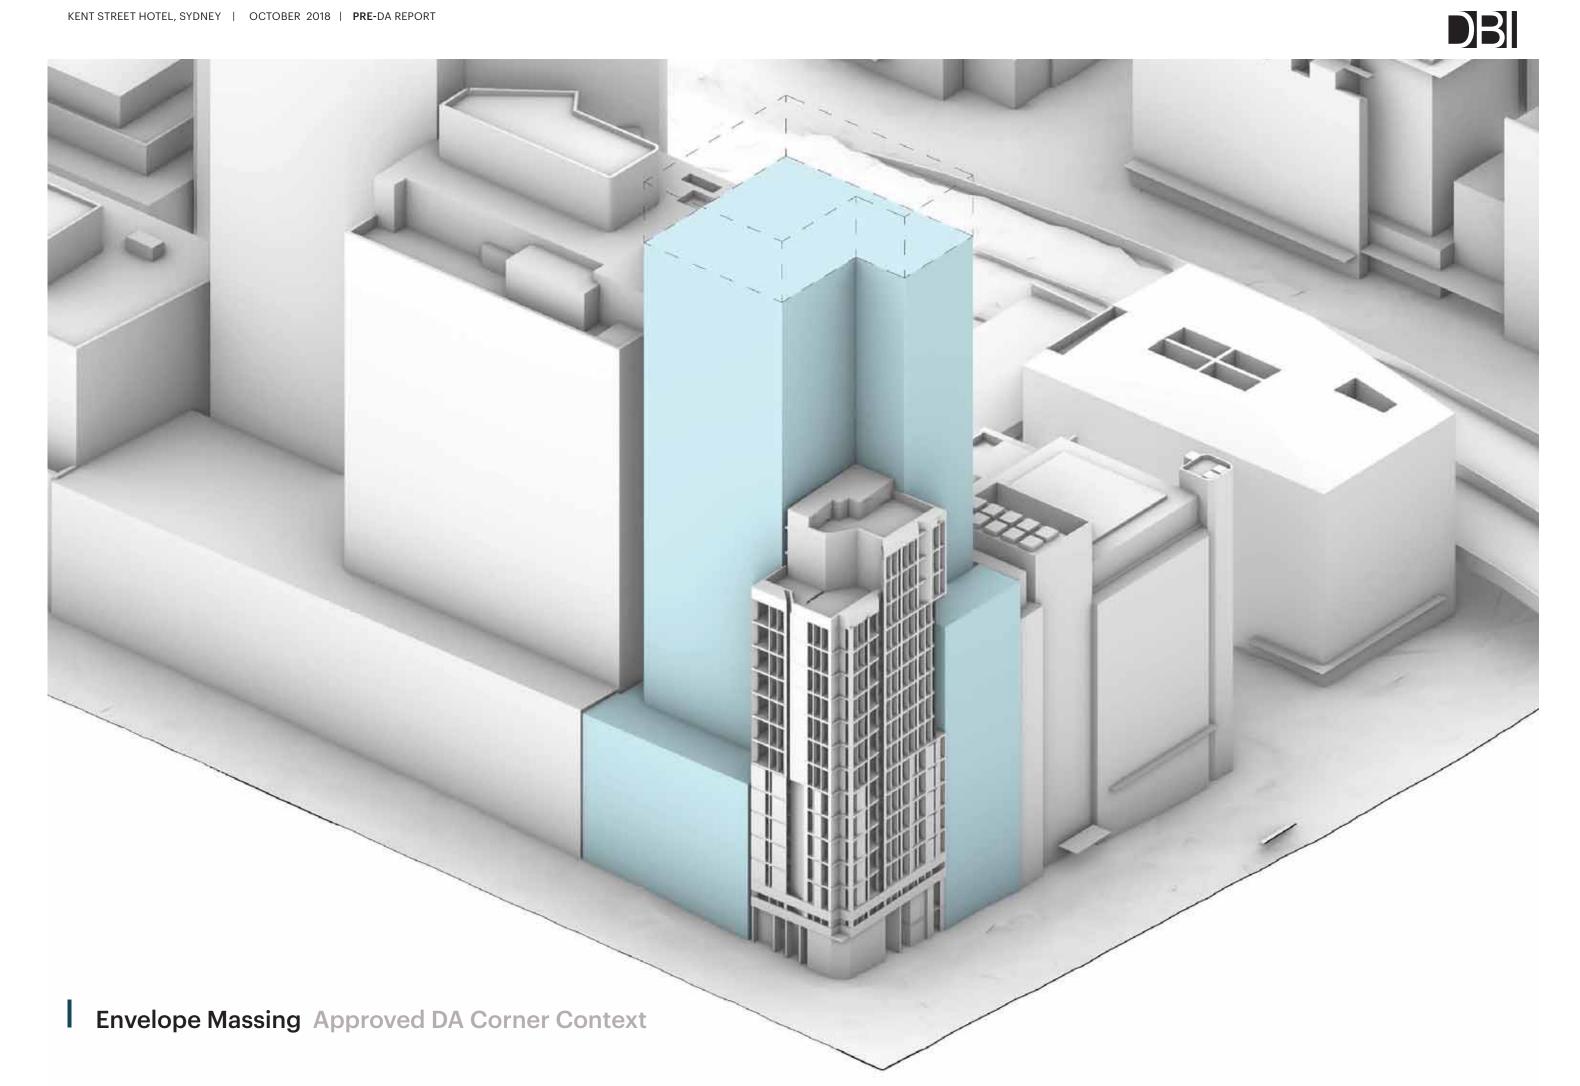

## Site Location + Context



DBI

SUBJECT SITE



## Site Location + Context | OCTOBER 2018 | PRE-DA REPORT Site Location + Context

BUILDING HEIGHTS SUBJECT SITE







## Site Photos

SUBJECT SITE

VIEW PORT







## Site Photos

SUBJECT SITE

VIEW PORT







## Site Photos











## Site Photos











#### KENTONEET TOTEL, OTBILET | OOTOBER 2010 | THE BYTHE

Site Photos

SUBJECT SITE

VIEW PORT































3D Context









KENT STREET HOTEL, SYDNEY | OCTOBER 2018 | PRE-DA REPORT

View Analysis









SUBJECT SITE











Site Access



SUBJECT SITE











## Site Survey Plan

SCALE 1:200 @ A3



























































## **Development Matrix**



### **Development Matrix**

### 5/10/2018

| Level        | Use           | Height | Unit No. | GFA | No. Cars |
|--------------|---------------|--------|----------|-----|----------|
| Roof Top     | Bar and Plant | 3500   |          | 305 |          |
| Level 25     | Hotel         | 3050   | 15       | 428 |          |
| Level 24     | Hotel         | 3050   | 15       | 428 |          |
| Level 23     | Hotel         | 3050   | 15       | 428 |          |
| Level 22     | Hotel         | 3050   | 15       | 428 |          |
| Level 21     | Hotel         | 3050   | 15       | 428 |          |
| Level 20     | Hotel         | 3050   | 15       | 428 |          |
| Level 19     | Hotel         | 3050   | 15       | 428 |          |
| Level 18     | Hot