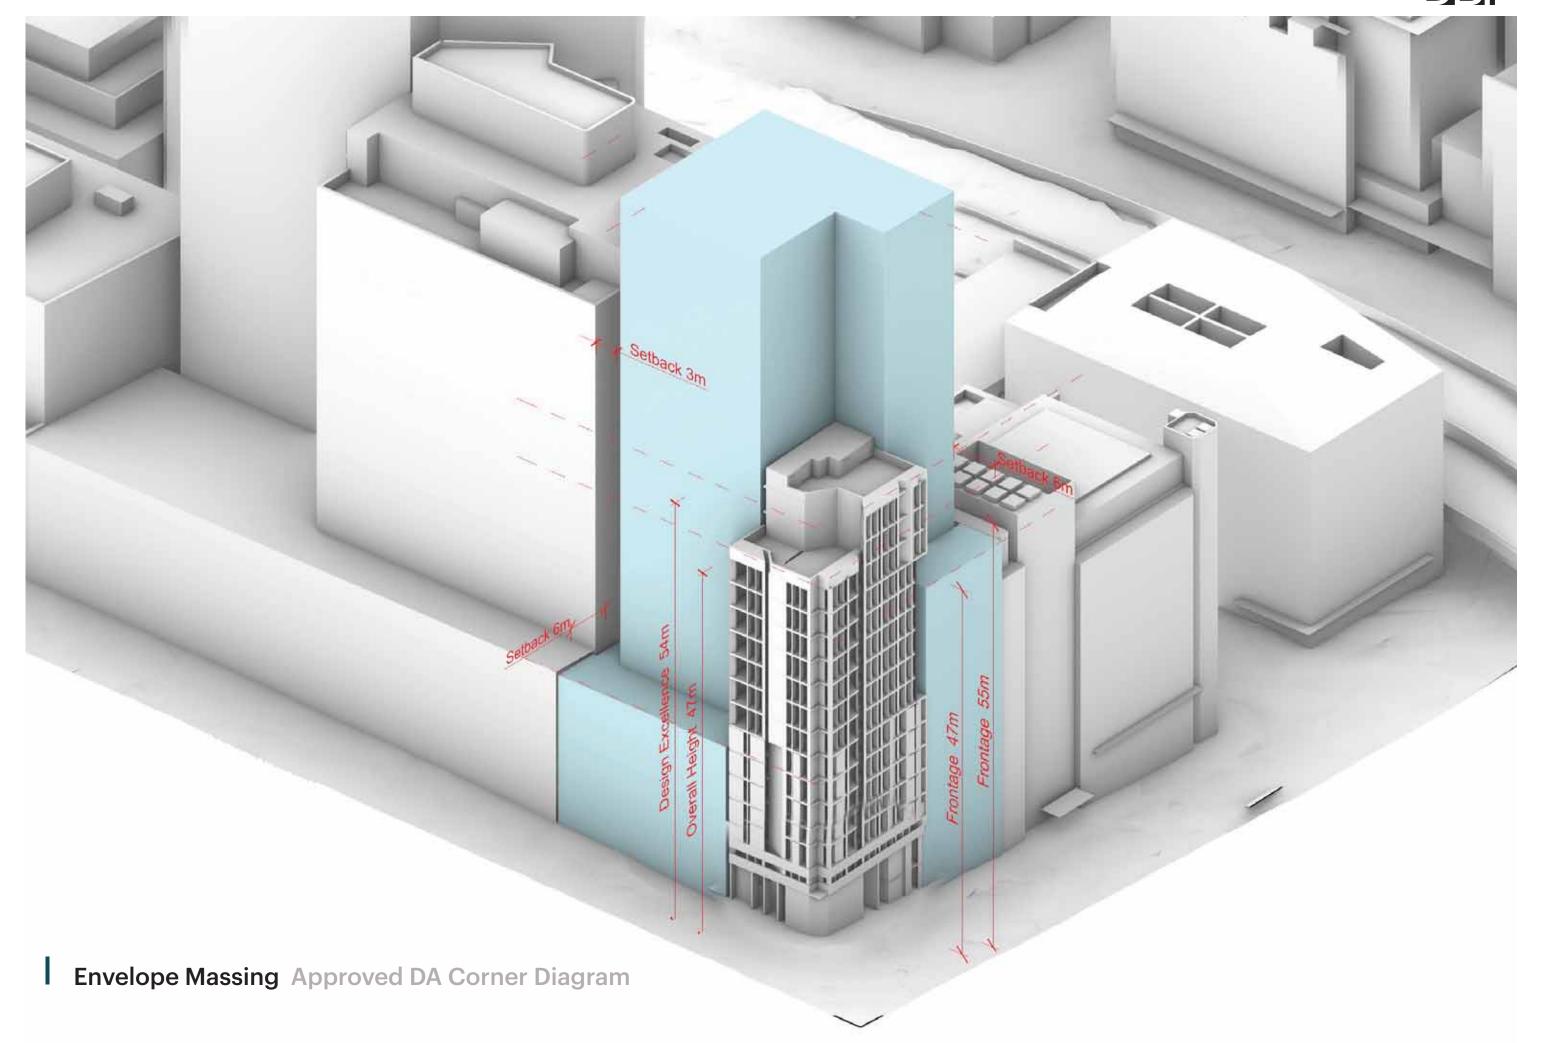

## Site Location + Context



DBI

SUBJECT SITE



## Site Location + Context | OCTOBER 2018 | PRE-DA REPORT Site Location + Context

BUILDING HEIGHTS SUBJECT SITE







## Site Photos

SUBJECT SITE

VIEW PORT







## Site Photos

SUBJECT SITE

VIEW PORT







## Site Photos











## Site Photos











#### KENTONEET TOTEL, OTBILET | OOTOBER 2010 | THE BYTHE

Site Photos

SUBJECT SITE

VIEW PORT































3D Context









KENT STREET HOTEL, SYDNEY | OCTOBER 2018 | PRE-DA REPORT

View Analysis









SUBJECT SITE











Site Access



SUBJECT SITE











## Site Survey Plan

SCALE 1:200 @ A3



























































## **Development Matrix**



### **Development Matrix**

### 5/10/2018

| Level        | Use           | Height | Unit No. | GFA | No. Cars |
|--------------|---------------|--------|----------|-----|----------|
| Roof Top     | Bar and Plant | 3500   |          | 305 |          |
| Level 25     | Hotel         | 3050   | 15       | 428 |          |
| Level 24     | Hotel         | 3050   | 15       | 428 |          |
| Level 23     | Hotel         | 3050   | 15       | 428 |          |
| Level 22     | Hotel         | 3050   | 15       | 428 |          |
| Level 21     | Hotel         | 3050   | 15       | 428 |          |
| Level 20     | Hotel         | 3050   | 15       | 428 |          |
| Level 19     | Hotel         | 3050   | 15       | 428 |          |
| Level 18     | Hotel