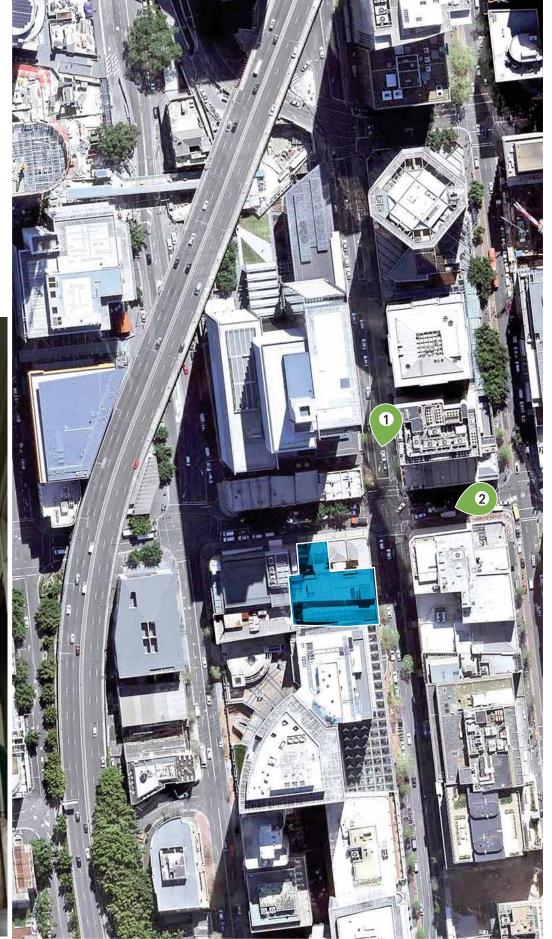

## Site Location + Context



DBI

SUBJECT SITE



## Site Location + Context | OCTOBER 2018 | PRE-DA REPORT Site Location + Context

BUILDING HEIGHTS SUBJECT SITE







## Site Photos

SUBJECT SITE

VIEW PORT







## Site Photos

SUBJECT SITE

VIEW PORT







## Site Photos











## Site Photos











#### KENTONEET TOTEL, OTBILET | OOTOBER 2010 | THE BYTHE

Site Photos

SUBJECT SITE

VIEW PORT































3D Context









KENT STREET HOTEL, SYDNEY | OCTOBER 2018 | PRE-DA REPORT

View Analysis









SUBJECT SITE











Site Access



SUBJECT SITE











## Site Survey Plan

SCALE 1:200 @ A3



























































## **Development Matrix**



### **Development Matrix**

### 5/10/2018

| Level        | Use           | Height | Unit No. | GFA | No. Cars |
|--------------|---------------|--------|----------|-----|----------|
| Roof Top     | Bar and Plant | 3500   |          | 305 |          |
| Level 25     | Hotel         | 3050   | 15       | 428 |          |
| Level 24     | Hotel         | 3050   | 15       | 428 |          |
| Level 23     | Hotel         | 3050   | 15       | 428 |          |
| Level 22     | Hotel