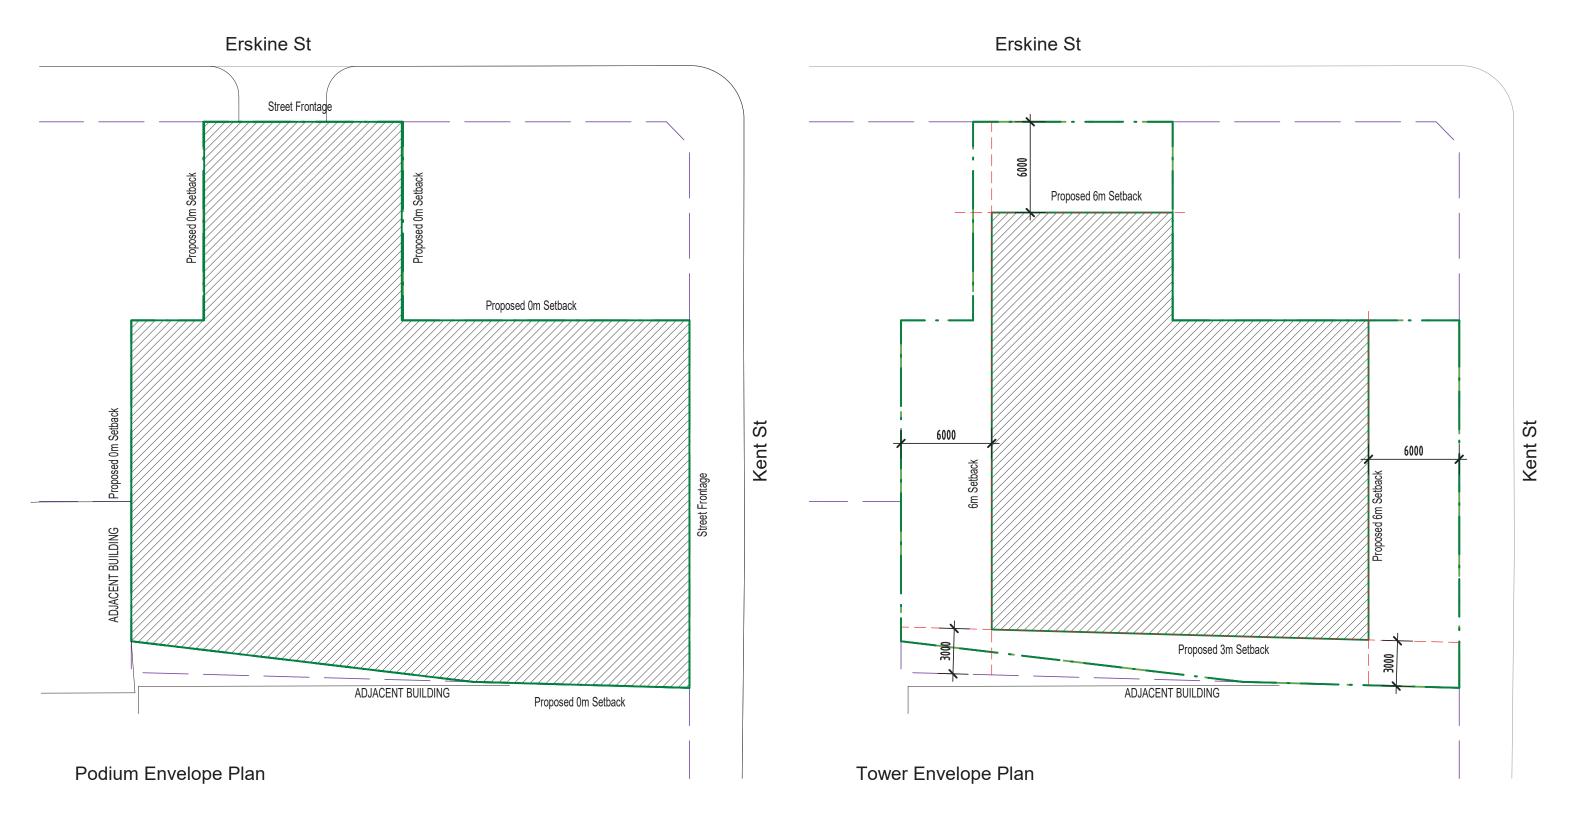

## Site Location + Context



DBI

SUBJECT SITE



## Site Location + Context | OCTOBER 2018 | PRE-DA REPORT Site Location + Context

BUILDING HEIGHTS SUBJECT SITE







## Site Photos

SUBJECT SITE

VIEW PORT







## Site Photos

SUBJECT SITE

VIEW PORT







## Site Photos











## Site Photos











#### KENTONEET TOTEL, OTBILET | OOTOBER 2010 | THE BYTHE

Site Photos

SUBJECT SITE

VIEW PORT































3D Context









KENT STREET HOTEL, SYDNEY | OCTOBER 2018 | PRE-DA REPORT

View Analysis









SUBJECT SITE











Site Access



SUBJECT SITE











## Site Survey Plan

SCALE 1:200 @ A3



























































## **Development Matrix**



### **Development Matrix**

### 5/10/2018

| Level        | Use           | Height | Unit No. | GFA | No. Cars |
|--------------|---------------|--------|----------|-----|----------|
| Roof Top     | Bar and Plant | 3500   |          | 305 |          |
| Level 25     | Hotel         | 3050   | 15       | 428 |          |
| Level 24     | Hotel         | 3050   | 15       | 428 |          |
| Level 23     | Hotel         | 3050   | 15       | 428 |          |
| Level 22     | Hotel         | 3050   | 15       | 428 |          |
| Level 21     | Hotel         | 3050   | 15       | 428 |          |
| Level 20     | Hotel         | 3050   | 15       | 428 |          |
| Level 19     | Hotel         | 3050   | 15       | 428 |          |
| Leve