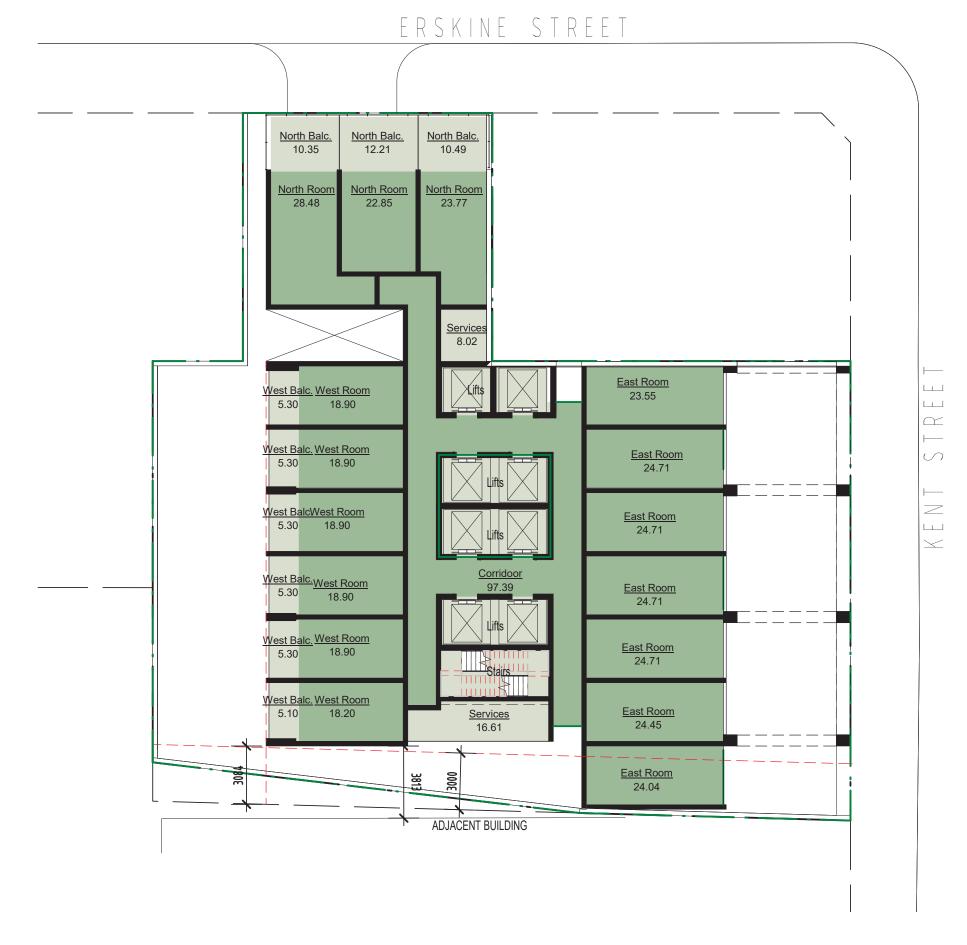

## **Development Matrix**

### **Development Matrix**

### 5/10/2018

| Level        | Use           | Height | Unit No. | GFA | No. Cars |
|--------------|---------------|--------|----------|-----|----------|
| Roof Top     | Bar and Plant | 3500   |          | 305 |          |
| Level 25     | Hotel         | 3050   | 15       | 428 |          |
| Level 24     | Hotel         | 3050   | 15       | 428 |          |
| Level 23     | Hotel         | 3050   | 15       | 428 |          |
| Level 22     | Hotel         | 3050   | 15       | 428 |          |
| Level 21     | Hotel         | 3050   | 15       | 428 |          |
| Level 20     | Hotel         | 3050   | 15       | 428 |          |
| Level 19     | Hotel         | 3050   | 15       | 428 |          |
| Level 18     | Hotel         | 3050   | 15       | 428 |          |
| Level 17     | Hotel         | 3050   | 15       | 428 |          |
| Level 16     | Hotel         | 3050   | 15       | 428 |          |
| Level 15     | Hotel         | 3050   | 15       | 428 |          |
| Level 14     | Hotel         | 3050   | 15       | 428 |          |
| Level 13     | Hotel         | 3050   | 15       | 428 |          |
| Level 12     | Hotel         | 3050   | 15       | 428 |          |
| Level 11     | Hotel         | 3050   | 15       | 428 |          |
| Level 10     | Hotel         | 3050   | 15       | 430 |          |
| Level 9      | Hotel         | 3050   | 15       | 430 |          |
| Level 8      | Hotel         | 3050   | 15       | 430 |          |
| Level 7      | Hotel         | 3050   | 15       | 430 |          |
| Level 6      | Hotel         | 3050   | 15       | 430 |          |
| Level 5      | Hotel         | 3050   | 16       | 455 |          |
| Level 4      | Hotel         | 3050   | 16       | 455 |          |
| Level 3      | Hotel         | 3050   | 16       | 455 |          |
| Level 2      | Facilities    | 3400   |          | 650 |          |
| Upper Ground | Lobby Entry   | 3400   |          | 400 |          |
| Lower Ground | Basment Entry | NA     |          | NA  |          |
| Basement 1   |               |        |          | NA  | 17       |
| Basement 2   |               |        |          | NA  | 17       |
| Basement 3   |               |        |          | NA  | 17       |
| Basement 4   |               |        |          | NA  | 19       |