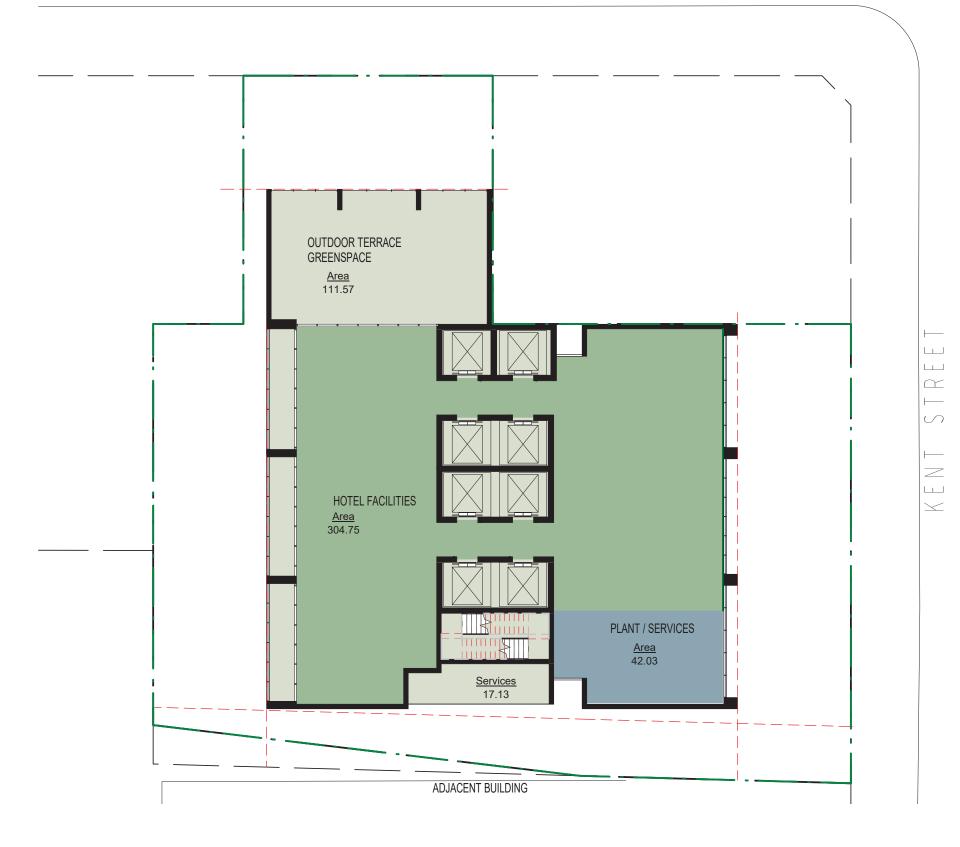

## **Development Matrix**

### **Development Matrix**

### 5/10/2018

| Level        | Use           | Height | Unit No. | GFA | No. Cars |
|--------------|---------------|--------|----------|-----|----------|
| Roof Top     | Bar and Plant | 3500   |          | 305 |          |
| Level 25     | Hotel         | 3050   | 15       | 428 |          |
| Level 24     | Hotel         | 3050   | 15       | 428 |          |
| Level 23     | Hotel         | 3050   | 15       | 428 |          |
| Level 22     | Hotel         | 3050   | 15       | 428 |          |
| Level 21     | Hotel         | 3050   | 15       | 428 |          |
| Level 20     | Hotel         | 3050   | 15       | 428 |          |
| Level 19     | Hotel         | 3050   | 15       | 428 |          |
| Level 18     | Hotel         | 3050   | 15       | 428 |          |
| Level 17     | Hotel         | 3050   | 15       | 428 |          |
| Level 16     | Hotel         | 3050   | 15       | 428 |          |
| Level 15     | Hotel         | 3050   | 15       | 428 |          |
| Level 14     | Hotel         | 3050   | 15       | 428 |          |
| Level 13     | Hotel         | 3050   | 15       | 428 |          |
| Level 12     | Hotel         | 3050   | 15       | 428 |          |
| Level 11     | Hotel         | 3050   | 15       | 428 |          |
| Level 10     | Hotel         | 3050   | 15       | 430 |          |
| Level 9      | Hotel         | 3050   | 15       | 430 |          |
| Level 8      | Hotel         | 3050   | 15       | 430 |          |
| Level 7      | Hotel         | 3050   | 15       | 430 |          |
| Level 6      | Hotel         | 3050   | 15       | 430 |          |
| Level 5      | Hotel         | 3050   | 16       | 455 |          |
| Level 4      | Hotel         | 3050   | 16       | 455 |          |
| Level 3      | Hotel         | 3050   | 16       | 455 |          |
| Level 2      | Facilities    | 3400   |          | 650 |          |
| Upper Ground | Lobby Entry   | 3400   |          | 400 |          |
| Lower Ground | Basment Entry | NA     |          | NA  |          |
| Basement 1   |               |        |          | NA  | 17       |
| Basement 2   |               |        |          | NA  | 17       |
| Basement 3   |               |        |          | NA  | 17       |
| Basement 4   |               |        |          | NA  | 19       |