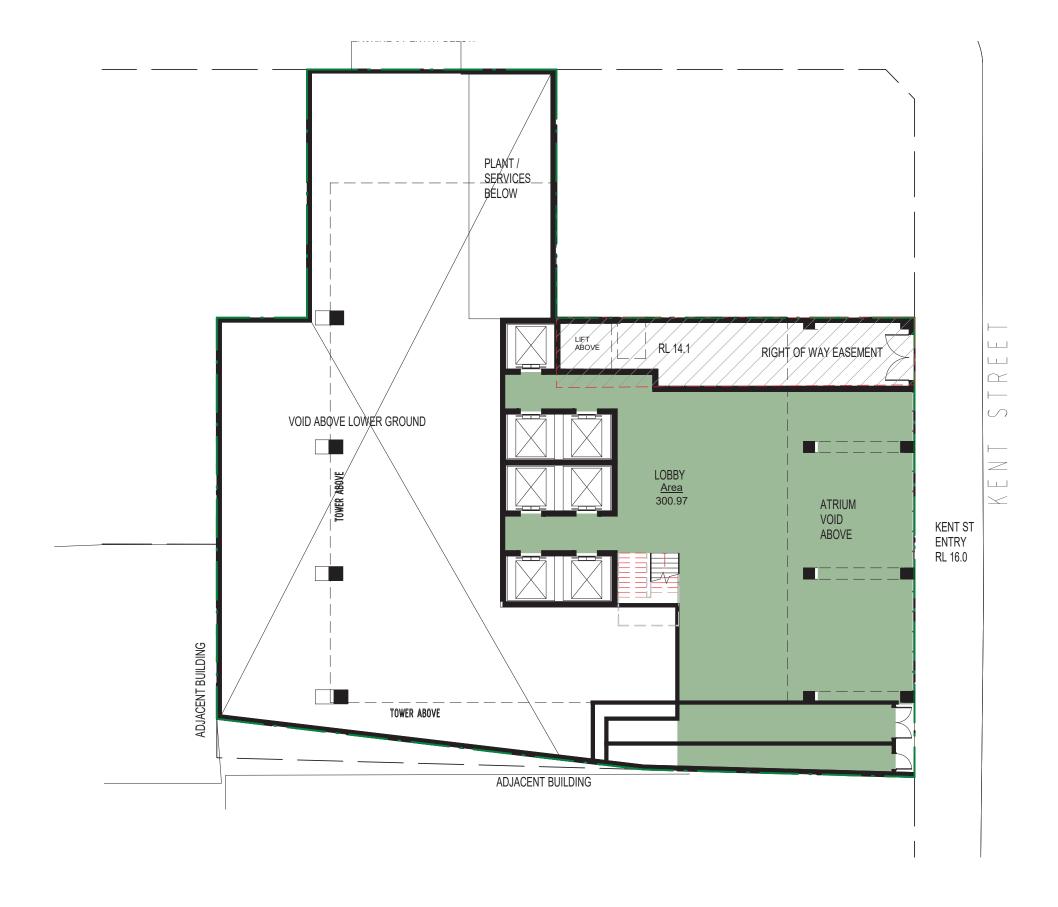

### 5/10/2018

| Level        | Use           | Height | Unit No. | GFA | No. Cars |
|--------------|---------------|--------|----------|-----|----------|
| Roof Top     | Bar and Plant | 3500   |          | 305 |          |
| Level 25     | Hotel         | 3050   | 15       | 428 |          |
| Level 24     | Hotel         | 3050   | 15       | 428 |          |
| Level 23     | Hotel         | 3050   | 15       | 428 |          |
| Level 22     | Hotel         | 3050   | 15       | 428 |          |
| Level 21     | Hotel         | 3050   | 15       | 428 |          |
| Level 20     | Hotel         | 3050   | 15       | 428 |          |
| Level 19     | Hotel         | 3050   | 15       | 428 |          |
| Level 18     | Hotel         | 3050   | 15       | 428 |          |
| Level 17     | Hotel         | 3050   | 15       | 428 |          |
| Level 16     | Hotel         | 3050   | 15       | 428 |          |
| Level 15     | Hotel         | 3050   | 15       | 428 |          |
| Level 14     | Hotel         | 3050   | 15       | 428 |          |
| Level 13     | Hotel         | 3050   | 15       | 428 |          |
| Level 12     | Hotel         | 3050   | 15       | 428 |          |
| Level 11     | Hotel         | 3050   | 15       | 428 |          |
| Level 10     | Hotel         | 3050   | 15       | 430 |          |
| Level 9      | Hotel         | 3050   | 15       | 430 |          |
| Level 8      | Hotel         | 3050   | 15       | 430 |          |
| Level 7      | Hotel         | 3050   | 15       | 430 |          |
| Level 6      | Hotel         | 3050   | 15       | 430 |          |
| Level 5      | Hotel         | 3050   | 16       | 455 |          |
| Level 4      | Hotel         | 3050   | 16       | 455 |          |
| Level 3      | Hotel         | 3050   | 16       | 455 |          |
| Level 2      | Facilities    | 3400   |          | 650 |          |
| Upper Ground | Lobby Entry   | 3400   |          | 400 |          |
| Lower Ground | Basment Entry | NA     |          | NA  |          |
| Basement 1   |               |        |          | NA  | 17       |
| Basement 2   |               |        |          | NA  | 17       |
| Basement 3   |               |        |          | NA  | 17       |
| Basement 4   |               |        |          | NA  | 19       |