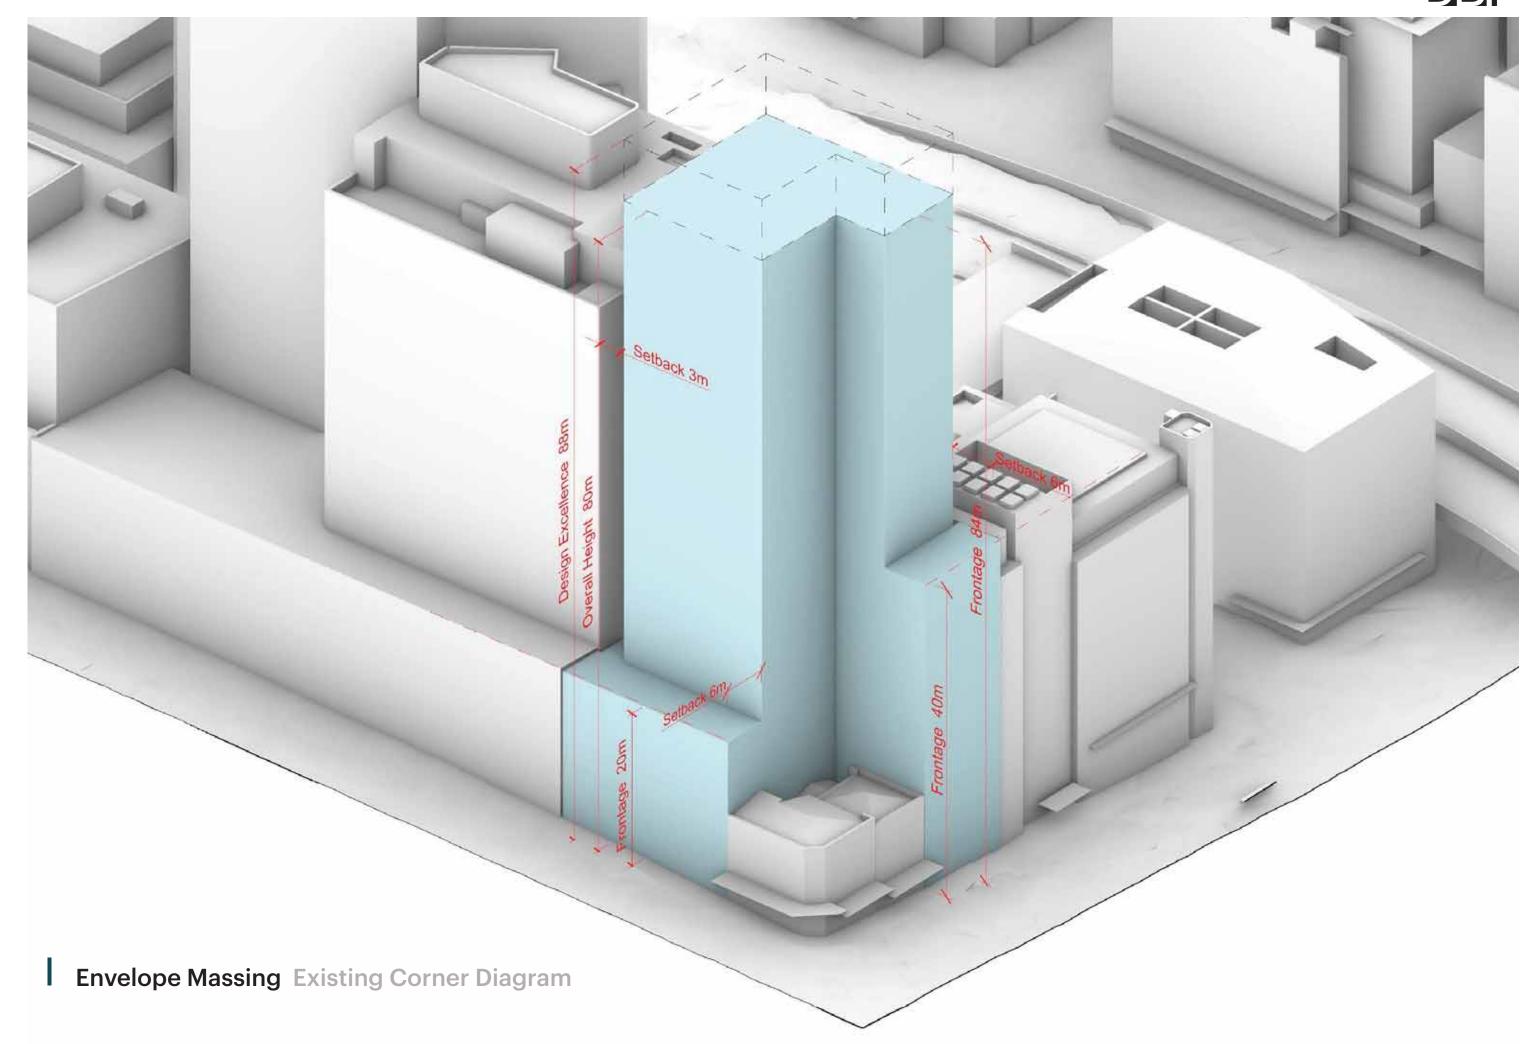

## Site Location + Context



DBI

SUBJECT SITE



## Site Location + Context | OCTOBER 2018 | PRE-DA REPORT Site Location + Context

BUILDING HEIGHTS SUBJECT SITE







## Site Photos

SUBJECT SITE

VIEW PORT







## Site Photos

SUBJECT SITE

VIEW PORT







## Site Photos











## Site Photos











#### KENTONEET TOTEL, OTBILET | OOTOBER 2010 | THE BYTHE

Site Photos

SUBJECT SITE

VIEW PORT































3D Context









KENT STREET HOTEL, SYDNEY | OCTOBER 2018 | PRE-DA REPORT

View Analysis









SUBJECT SITE











Site Access



SUBJECT SITE











## Site Survey Plan

SCALE 1:200 @ A3



























































## **Development Matrix**



### **Development Matrix**

### 5/10/2018

| Level        | Use           | Height | Unit No. | GFA | No. Cars |
|--------------|---------------|--------|----------|-----|----------|
| Roof Top     | Bar and Plant | 3500   |          | 305 |          |
| Level 25     | Hotel         | 3050   | 15       | 428 |          |
| Level 24     | Hotel         | 3050   | 15       | 428 |          |
| Level 23     | Hotel         | 3050   | 15       | 428 |          |
| Level 22     | Hotel         | 3050   | 15       | 428 |          |
| Level 21     | Hotel         | 3050   | 15       | 428 |          |
| Level 20     | Hotel         | 3050   | 15       | 428 |          |
| Level 19     | Hotel         | 3050   | 15       | 428 |          |
| Level 18     | H