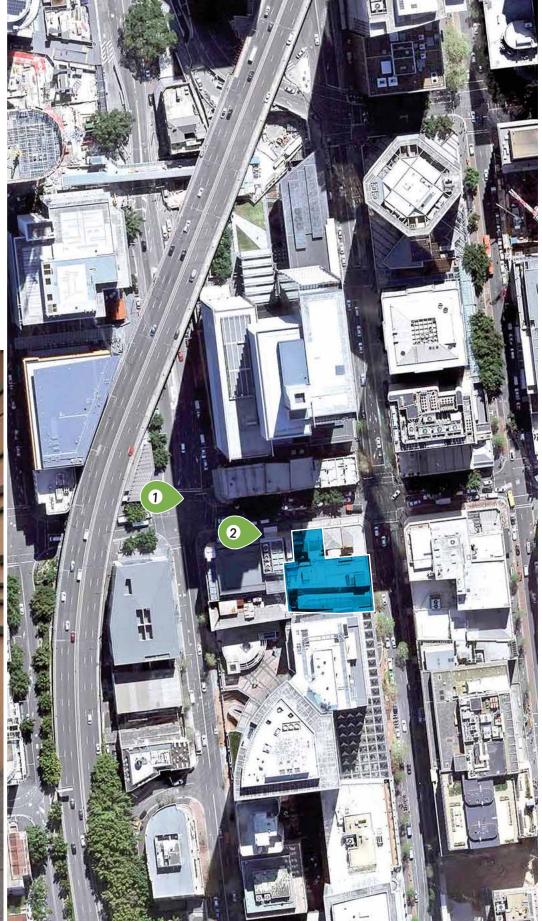

## Site Location + Context



DBI

SUBJECT SITE



## Site Location + Context | OCTOBER 2018 | PRE-DA REPORT Site Location + Context

BUILDING HEIGHTS SUBJECT SITE







## Site Photos

SUBJECT SITE

VIEW PORT







## Site Photos

SUBJECT SITE

VIEW PORT







## Site Photos











## Site Photos











#### KENTONEET TOTEL, OTBILET | OOTOBER 2010 | THE BYTHE

Site Photos

SUBJECT SITE

VIEW PORT































3D Context









KENT STREET HOTEL, SYDNEY | OCTOBER 2018 | PRE-DA REPORT

View Analysis









SUBJECT SITE











Site Access



SUBJECT SITE











## Site Survey Plan

SCALE 1:200 @ A3



























































## **Development Matrix**



### **Development Matrix**

### 5/10/2018

| Level        | Use           | Height | Unit No. | GFA | No. Cars |
|--------------|---------------|--------|----------|-----|----------|
| Roof Top     | Bar and Plant | 3500   |          | 305 |          |
| Level 25     | Hotel