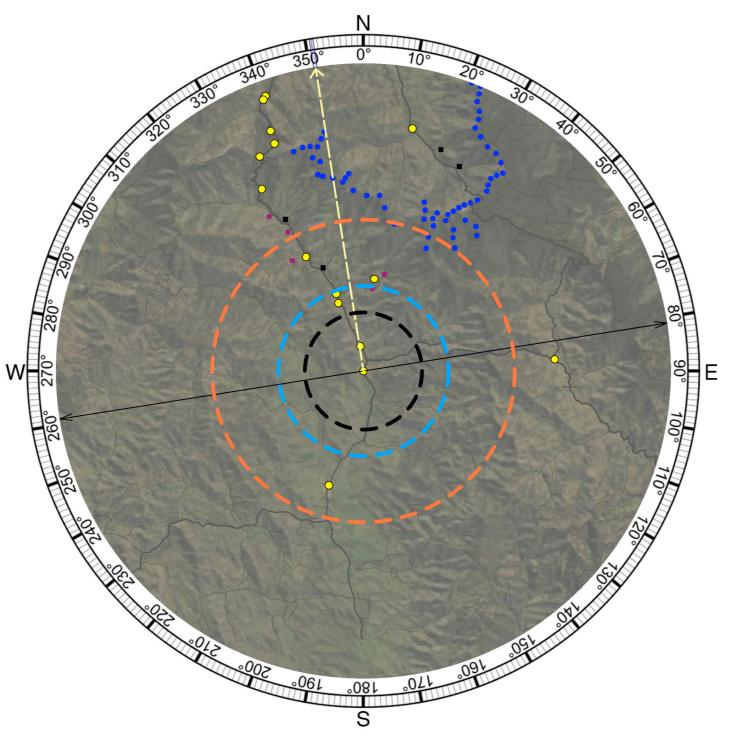

**KEY** 

- Photomontage Location
- Non-associated Dwelling Location
- Associated Dwelling Location
- **– 3100m from viewpoint**
- 4500m from viewpoint
- – 8000m from viewpoint
- Turbine location
- Extent of photomontage
- - > Centre of photomontage

Figure D9B Photomontage Location

Aerial image - Source: Six Maps

Existing View