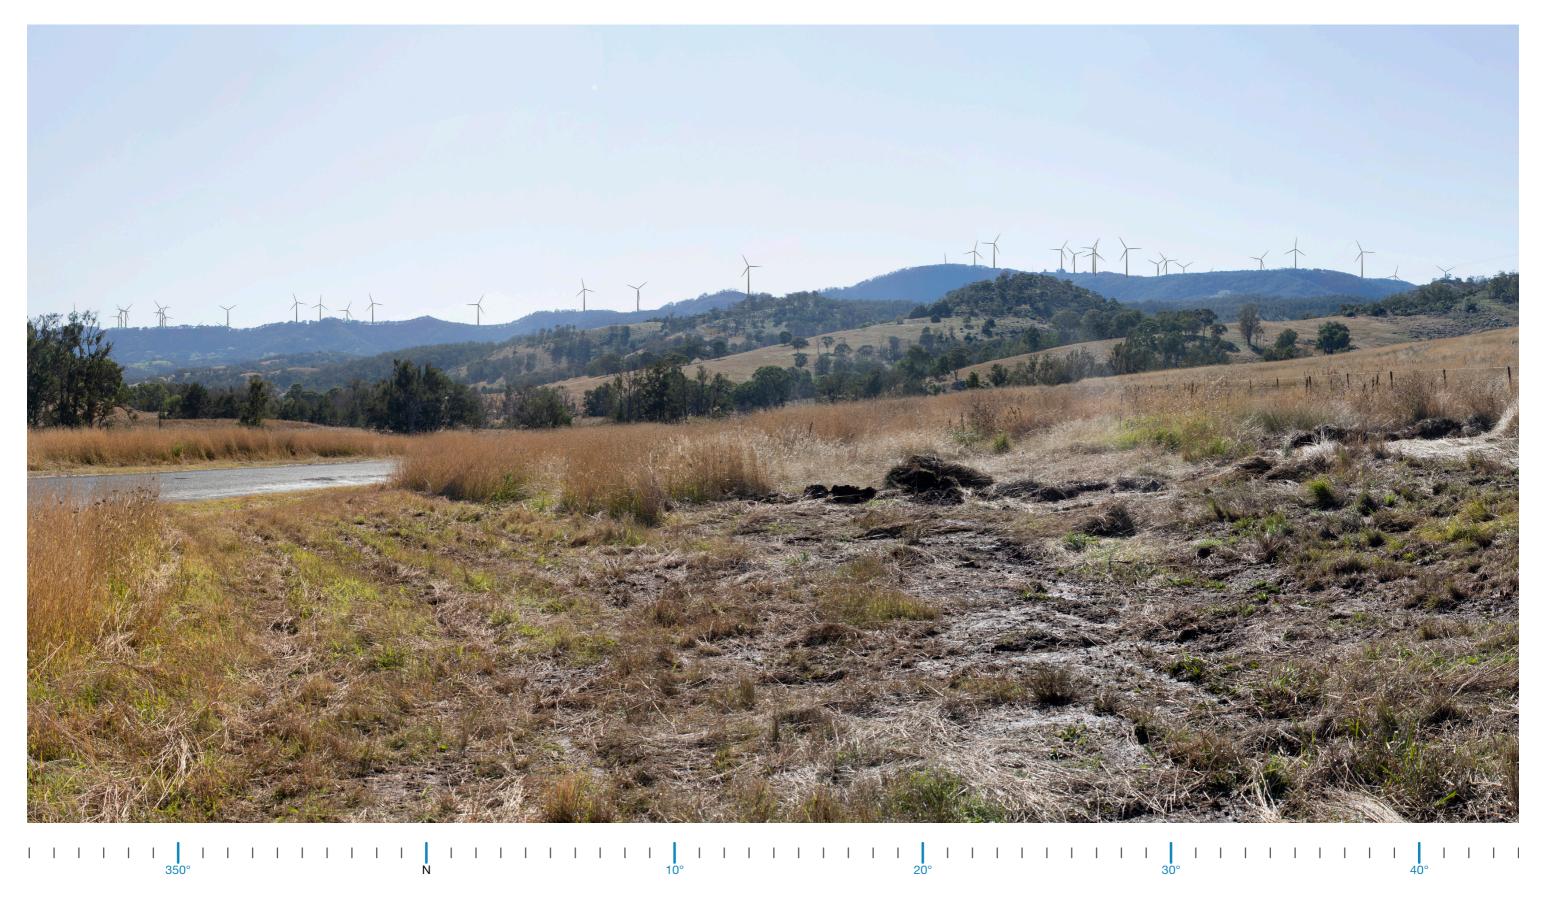

### Photomontage 10 (HOG01)

Location:

Timor Crawney Rd

Photograph Date and Time:

15th June 2020 12:12pm

Coordinates:

31°42'6.37"S 151° 5'57.62"E

Distance to nearest visible WTG:

7.3km (WP23)

Viewing Direction:

North

Elevation:

846m

Representative Dwelling/s:

n/a

Figure D10A Photomontage 10 (HOG01) Location and Viewing Direction (Aerial

Figure D10B Photomontage Location

Aerial image - Source: Six Maps

image Source: ESRI)

**Existing View** 

# Refer to cropped 60° image

Proposed View

Proposed Wireframe View

Proposed View - 60 degree Field of View