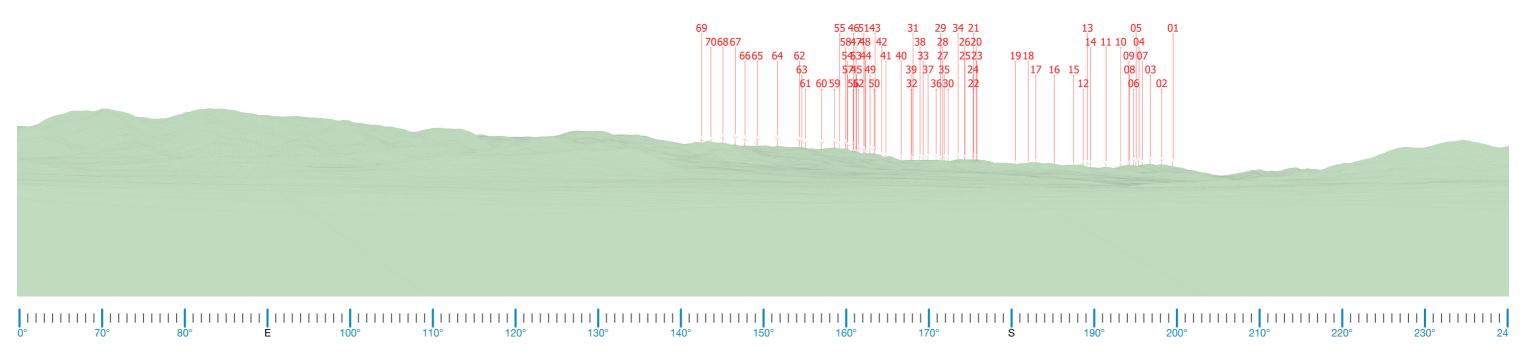

### Photomontage 09 (HOG31)

Location:

Nundle Rd

Photograph Date and Time:

15th June 2020 3:10pm

Coordinates:

31°27'31.85"S 151° 7'5.89"E

Distance to nearest visible WTG:

10.1km (WP63)

Viewing Direction:

Southeast

Elevation:

608m

Representative Dwelling/s:

Nundle Bowling & Golf Club

Figure D9A Photomontage 09 (HOG31) Location and Viewing Direction (Aerial image Source: ESRI)