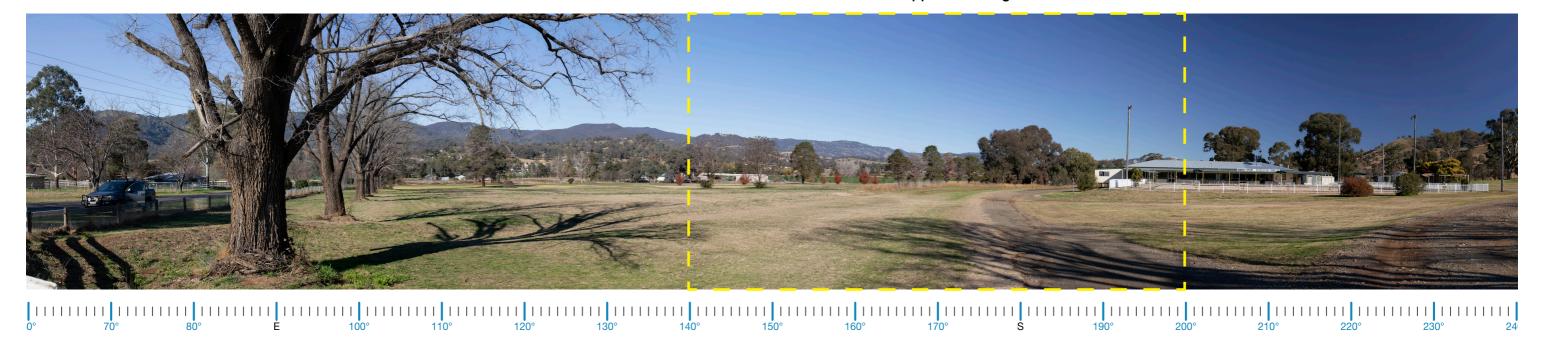

### Refer to cropped 60° image

Proposed View

Proposed Wireframe View

Proposed View - 60 degree Field of View