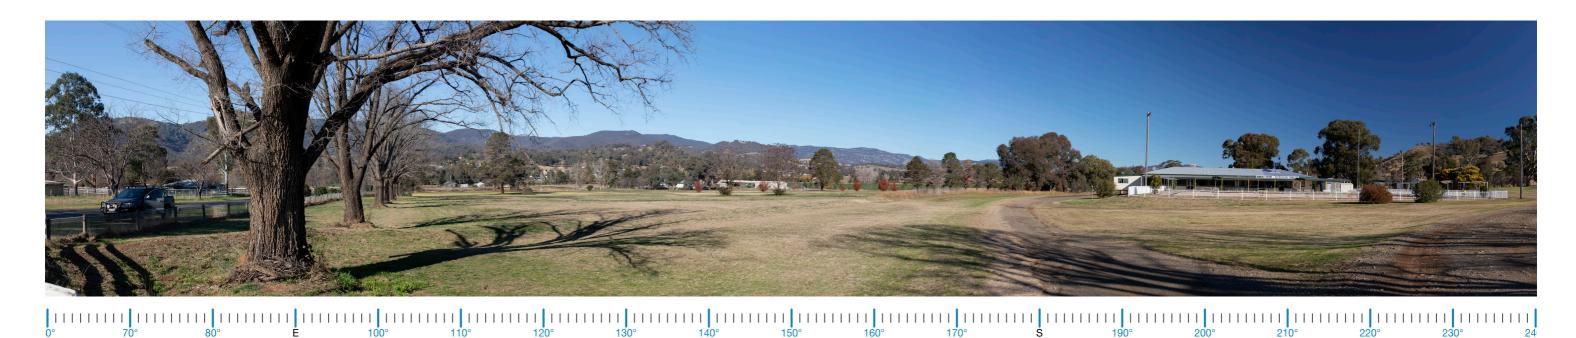

### Refer to cropped 60° image

Proposed View

Proposed Wireframe View

Proposed View - 60 degree Field of View