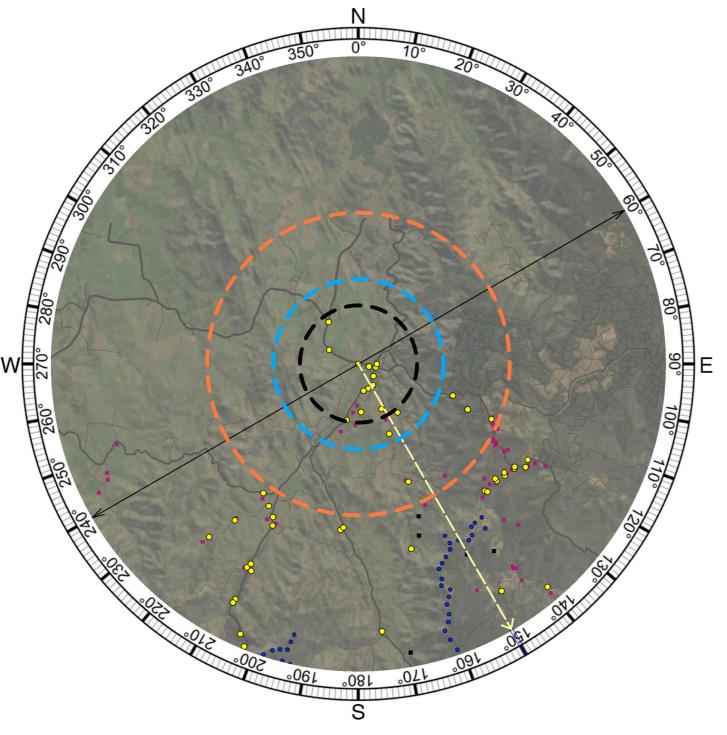

### Photomontage 09 (HOG31)

Location:

Nundle Rd

Photograph Date and Time:

15th June 2020 3:10pm

Coordinates:

31°27'31.85"S 151° 7'5.89"E

Distance to nearest visible WTG:

10.1km (WP63)

Viewing Direction:

Southeast

Elevation:

608m

Representative Dwelling/s:

Nundle Bowling & Golf Club

Figure D9A Photomontage 09 (HOG31) Location and Viewing Direction (Aerial image Source: ESRI)

**KEY** 

- Photomontage Location
- Non-associated Dwelling Location
- Associated Dwelling Location
- **– 3100m from viewpoint**
- 4500m from viewpoint
- – 8000m from viewpoint
- Turbine location
- Extent of photomontage
- - > Centre of photomontage