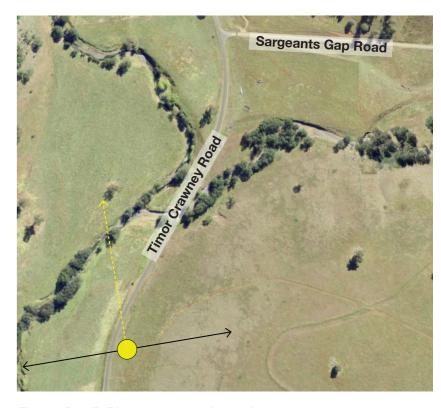

### Photomontage 10 (HOG01)

Location:

Timor Crawney Rd

Photograph Date and Time:

15th June 2020 12:12pm

Coordinates:

31°42'6.37"S 151° 5'57.62"E

Distance to nearest visible WTG:

7.3km (WP23)

Viewing Direction:

North

Elevation:

846m

Representative Dwelling/s:

n/a

Figure D10A Photomontage 10 (HOG01) Location and Viewing Direction (Aerial

Figure D10B Photomontage Location

Aerial image - Source: Six Maps

image Source: ESRI)

**Existing View** 