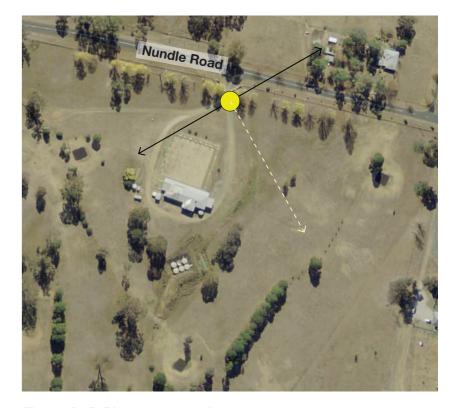

### Photomontage 09 (HOG31)

Location:

Nundle Rd

Photograph Date and Time:

15th June 2020 3:10pm

Coordinates:

31°27'31.85"S 151° 7'5.89"E

Distance to nearest visible WTG:

10.1km (WP63)

Viewing Direction:

Southeast

Elevation:

608m

Representative Dwelling/s:

Nundle Bowling & Golf Club

Figure D9A Photomontage 09 (HOG31) Location and Viewing Direction (Aerial image Source: ESRI)

Figure D9B Photomontage Location

Aerial image - Source: Six Maps

Existing View