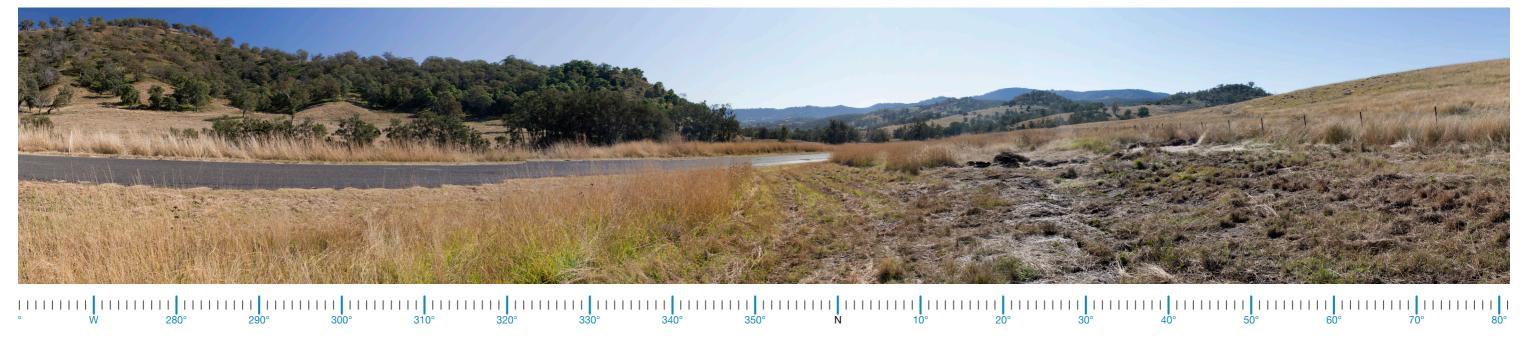

### Photomontage 10 (HOG01)

Location:

Timor Crawney Rd

Photograph Date and Time:

15th June 2020 12:12pm

Coordinates:

31°42'6.37"S 151° 5'57.62"E

Distance to nearest visible WTG:

7.3km (WP23)

Viewing Direction:

North

Elevation:

846m

Representative Dwelling/s:

n/a

Figure D10A Photomontage 10 (HOG01) Location and Viewing Direction (Aerial