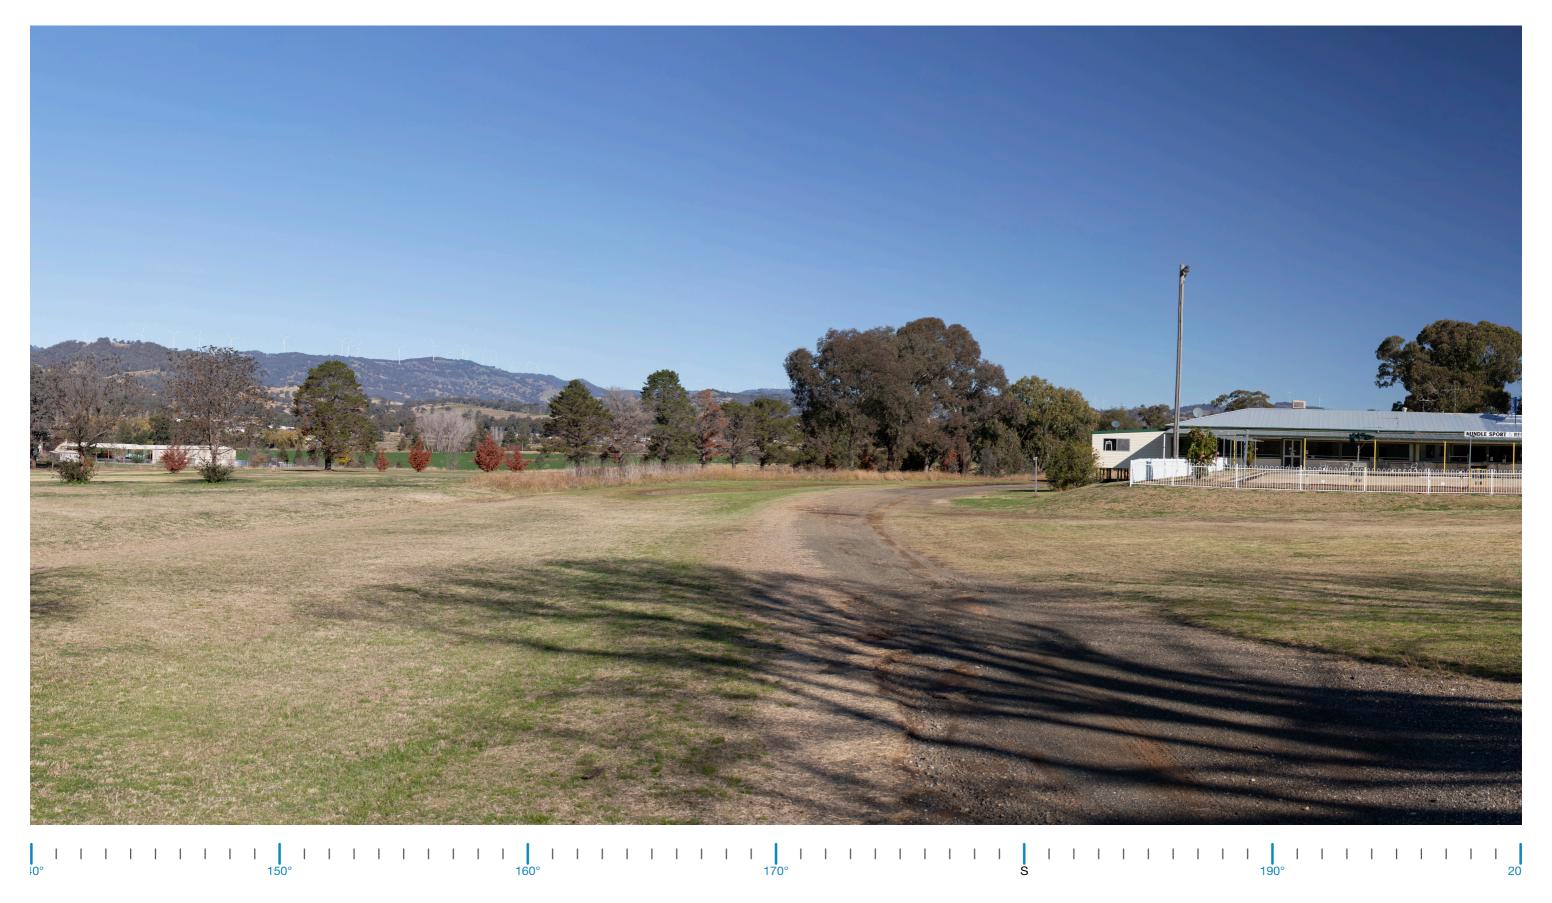

### Photomontage 09 (HOG31)

Location:

Nundle Rd

Photograph Date and Time:

15th June 2020 3:10pm

Coordinates:

31°27'31.85"S 151° 7'5.89"E

Distance to nearest visible WTG:

10.1km (WP63)

Viewing Direction:

Southeast

Elevation:

608m

Representative Dwelling/s:

Nundle Bowling & Golf Club

Figure D9A Photomontage 09 (HOG31) Location and Viewing Direction (Aerial image Source: ESRI)

### Refer to cropped 60° image

Proposed View

Proposed Wireframe View

Proposed View - 60 degree Field of View