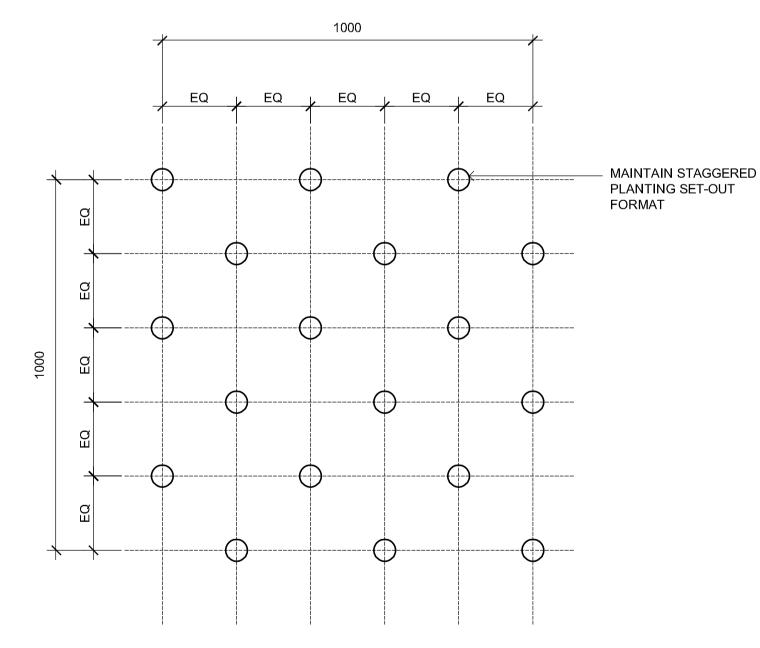

Key Plan:

105 Insitu Concrete Paving - On grade 501 1:10

TREE PLANTING IN FOOTPATH AND SECTION 1:20

TURF PAVERS ON GRADE 501 SCALE 1:10

**BIO-RETENTION MATRIX PLANTING SETOUT** 501 N.T.S.

SITE IMAGE **NSW Government** 