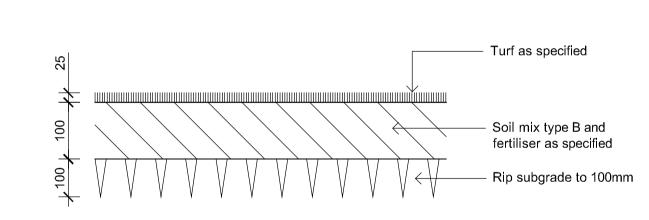

Note: Bio-retention planting based on Blacktown City Council Indicative Species for Planting in Wetland Zones

TYPICAL MILD STEEL EDGE 501 | SCALE 1:10

01 Detail 75-200L Tree Planting on Grade

02 Detail Turf on Even Grade