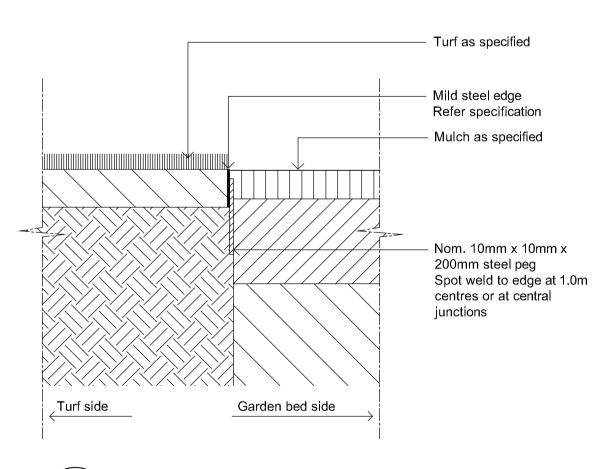

Note: Bio-retention planting based on Blacktown City Council Indicative Species for Planting in Wetland Zones

TYPICAL MILD STEEL EDGE 501 | SCALE 1:10

01 Detail 75-200L Tree Planting on Grade

02 Detail Turf on Even Grade