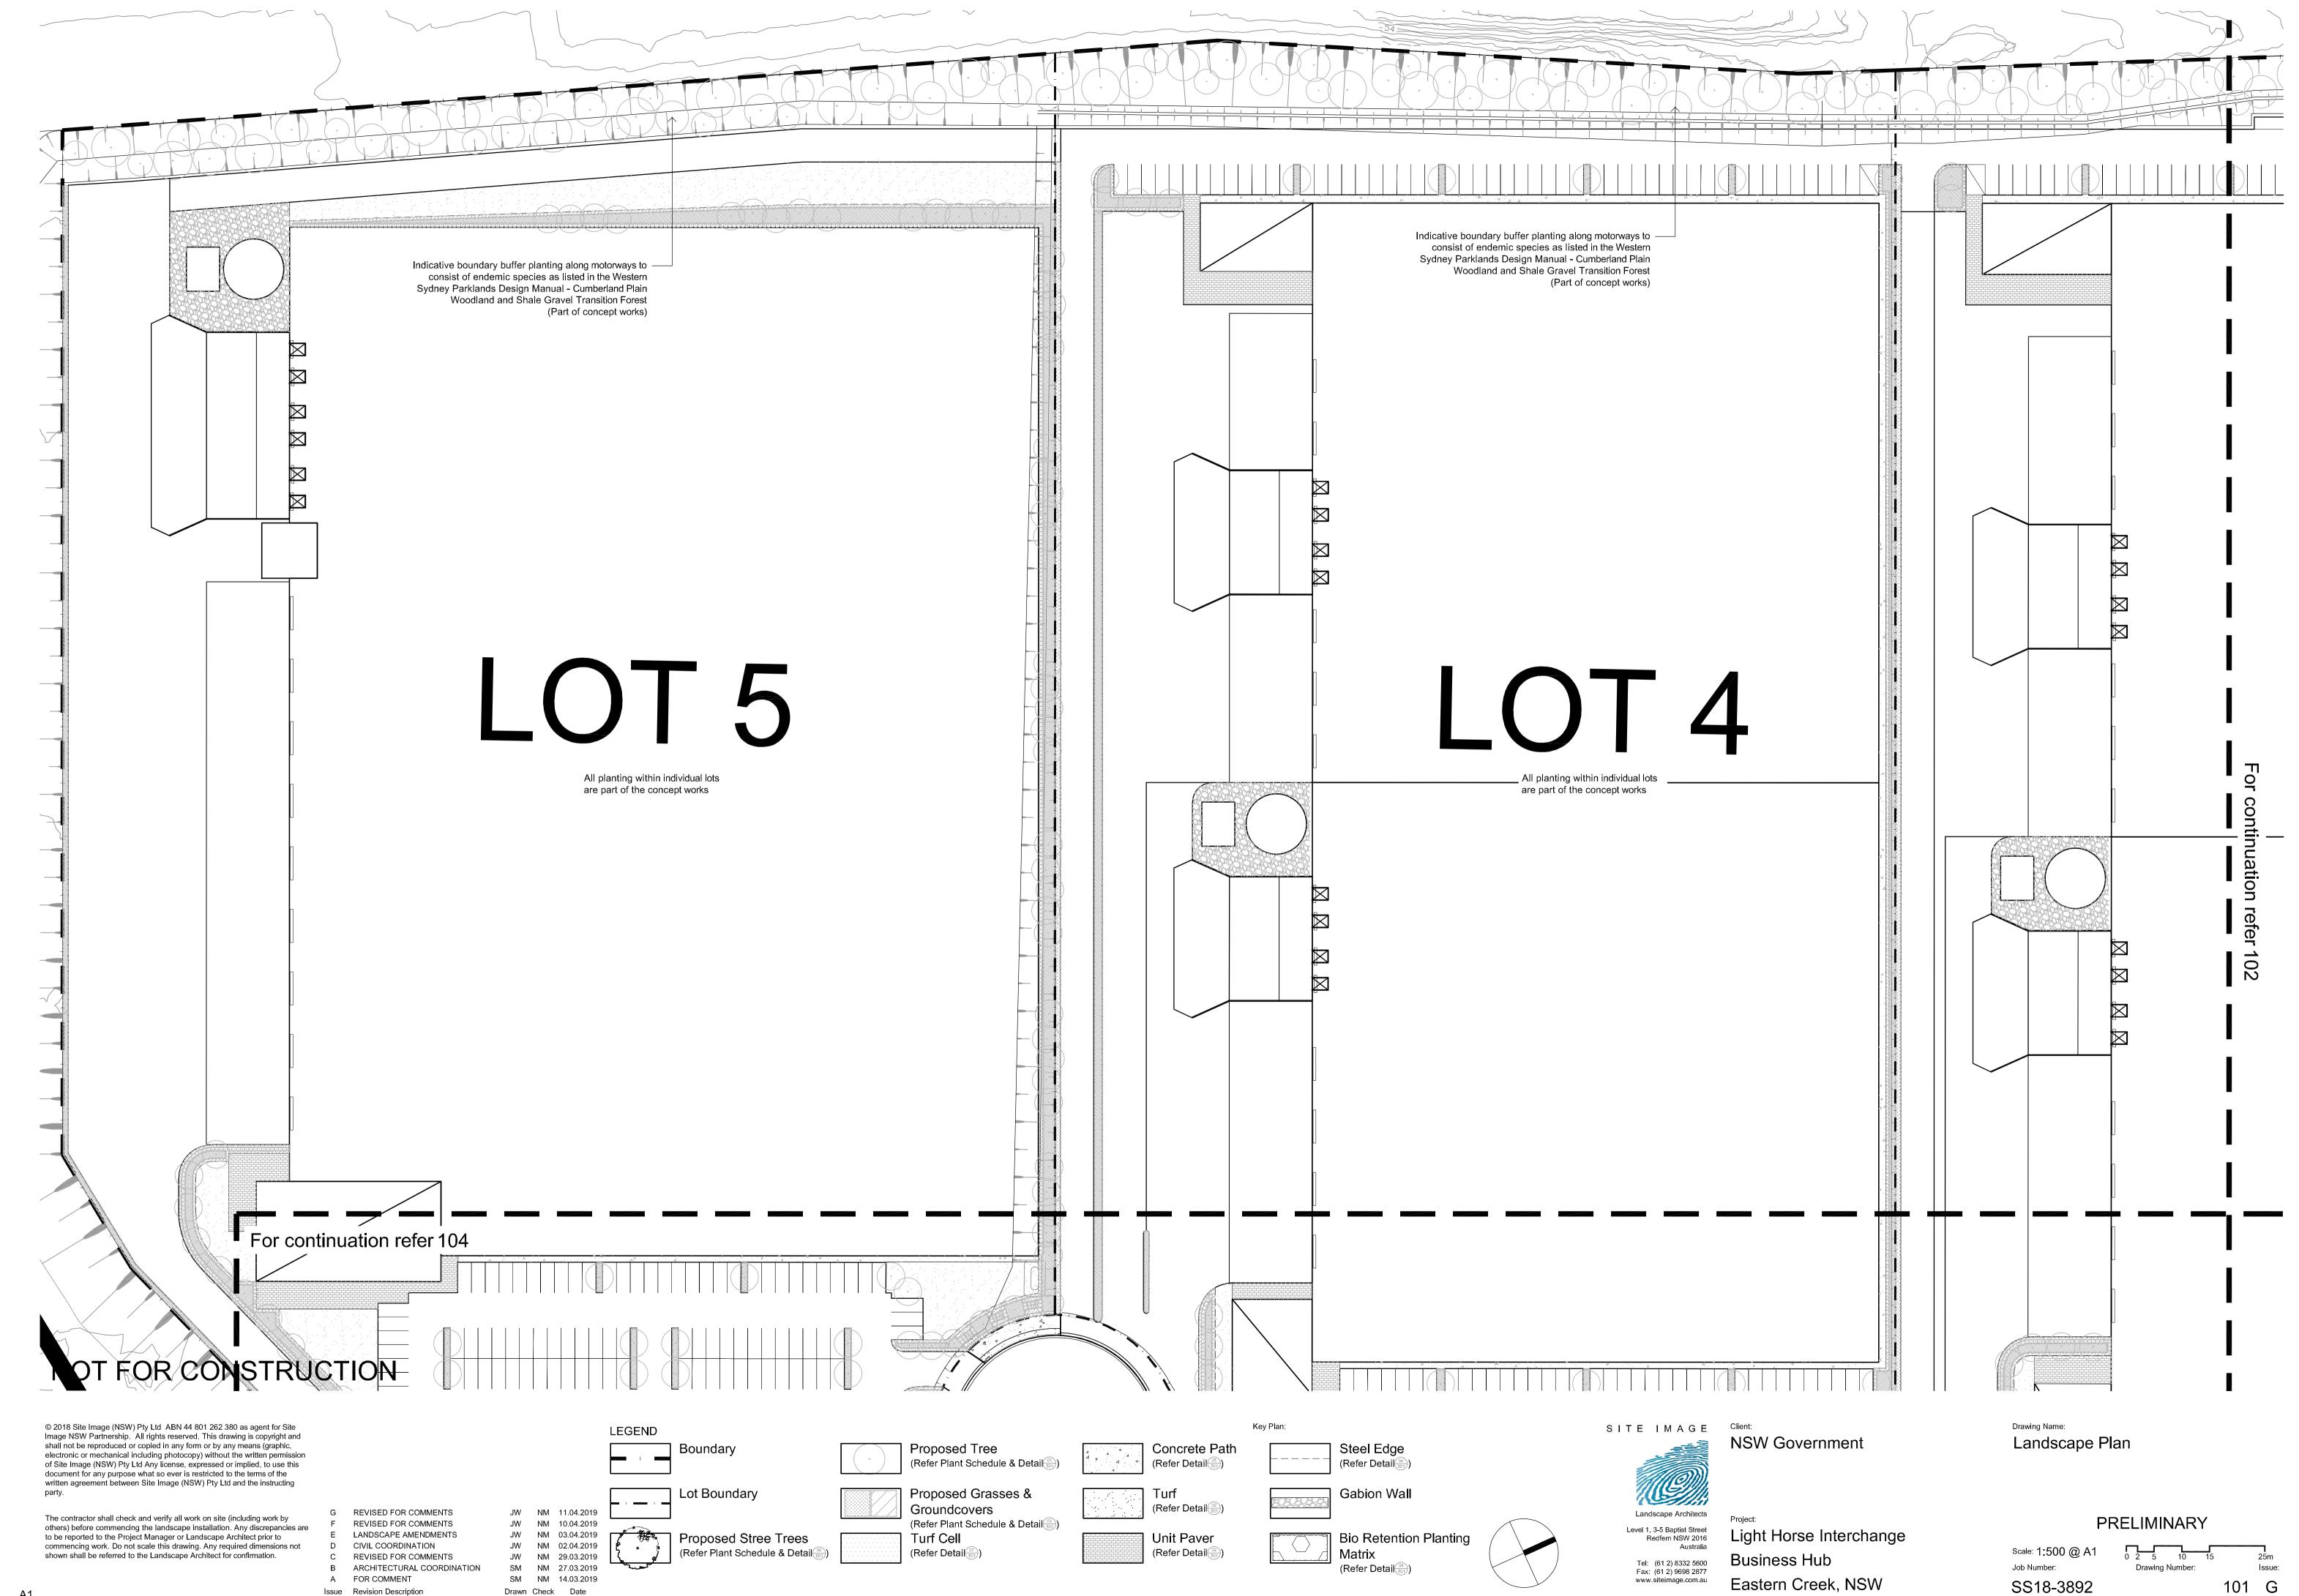

## **Drawing Schedule**

| Drawing Number | Drawing Title         | Scale    |
|----------------|-----------------------|----------|
| 000            | Landscape Coversheet  | N/A      |
| 001            | Landscape Master Plan | 1:1500   |
| 101            | Landscape Plan        | 1:500    |
| 102            | Landscape Plan        | 1:500    |
| 103            | Landscape Plan        | 1:500    |
| 104            | Landscape Plan        | 1:500    |
| 105            | Landscape Plan        | 1:500    |
| 106            | Landscape Plan        | 1:500    |
| 501            | Landscape Details     | As Shown |
| 601            | Landscape Sections    | As Shown |

### Note: Buffer planting species selected from the Western Sydney Parklands Design Manual - Cumberland Plain Woodland and Shale Gravel Transition Forest