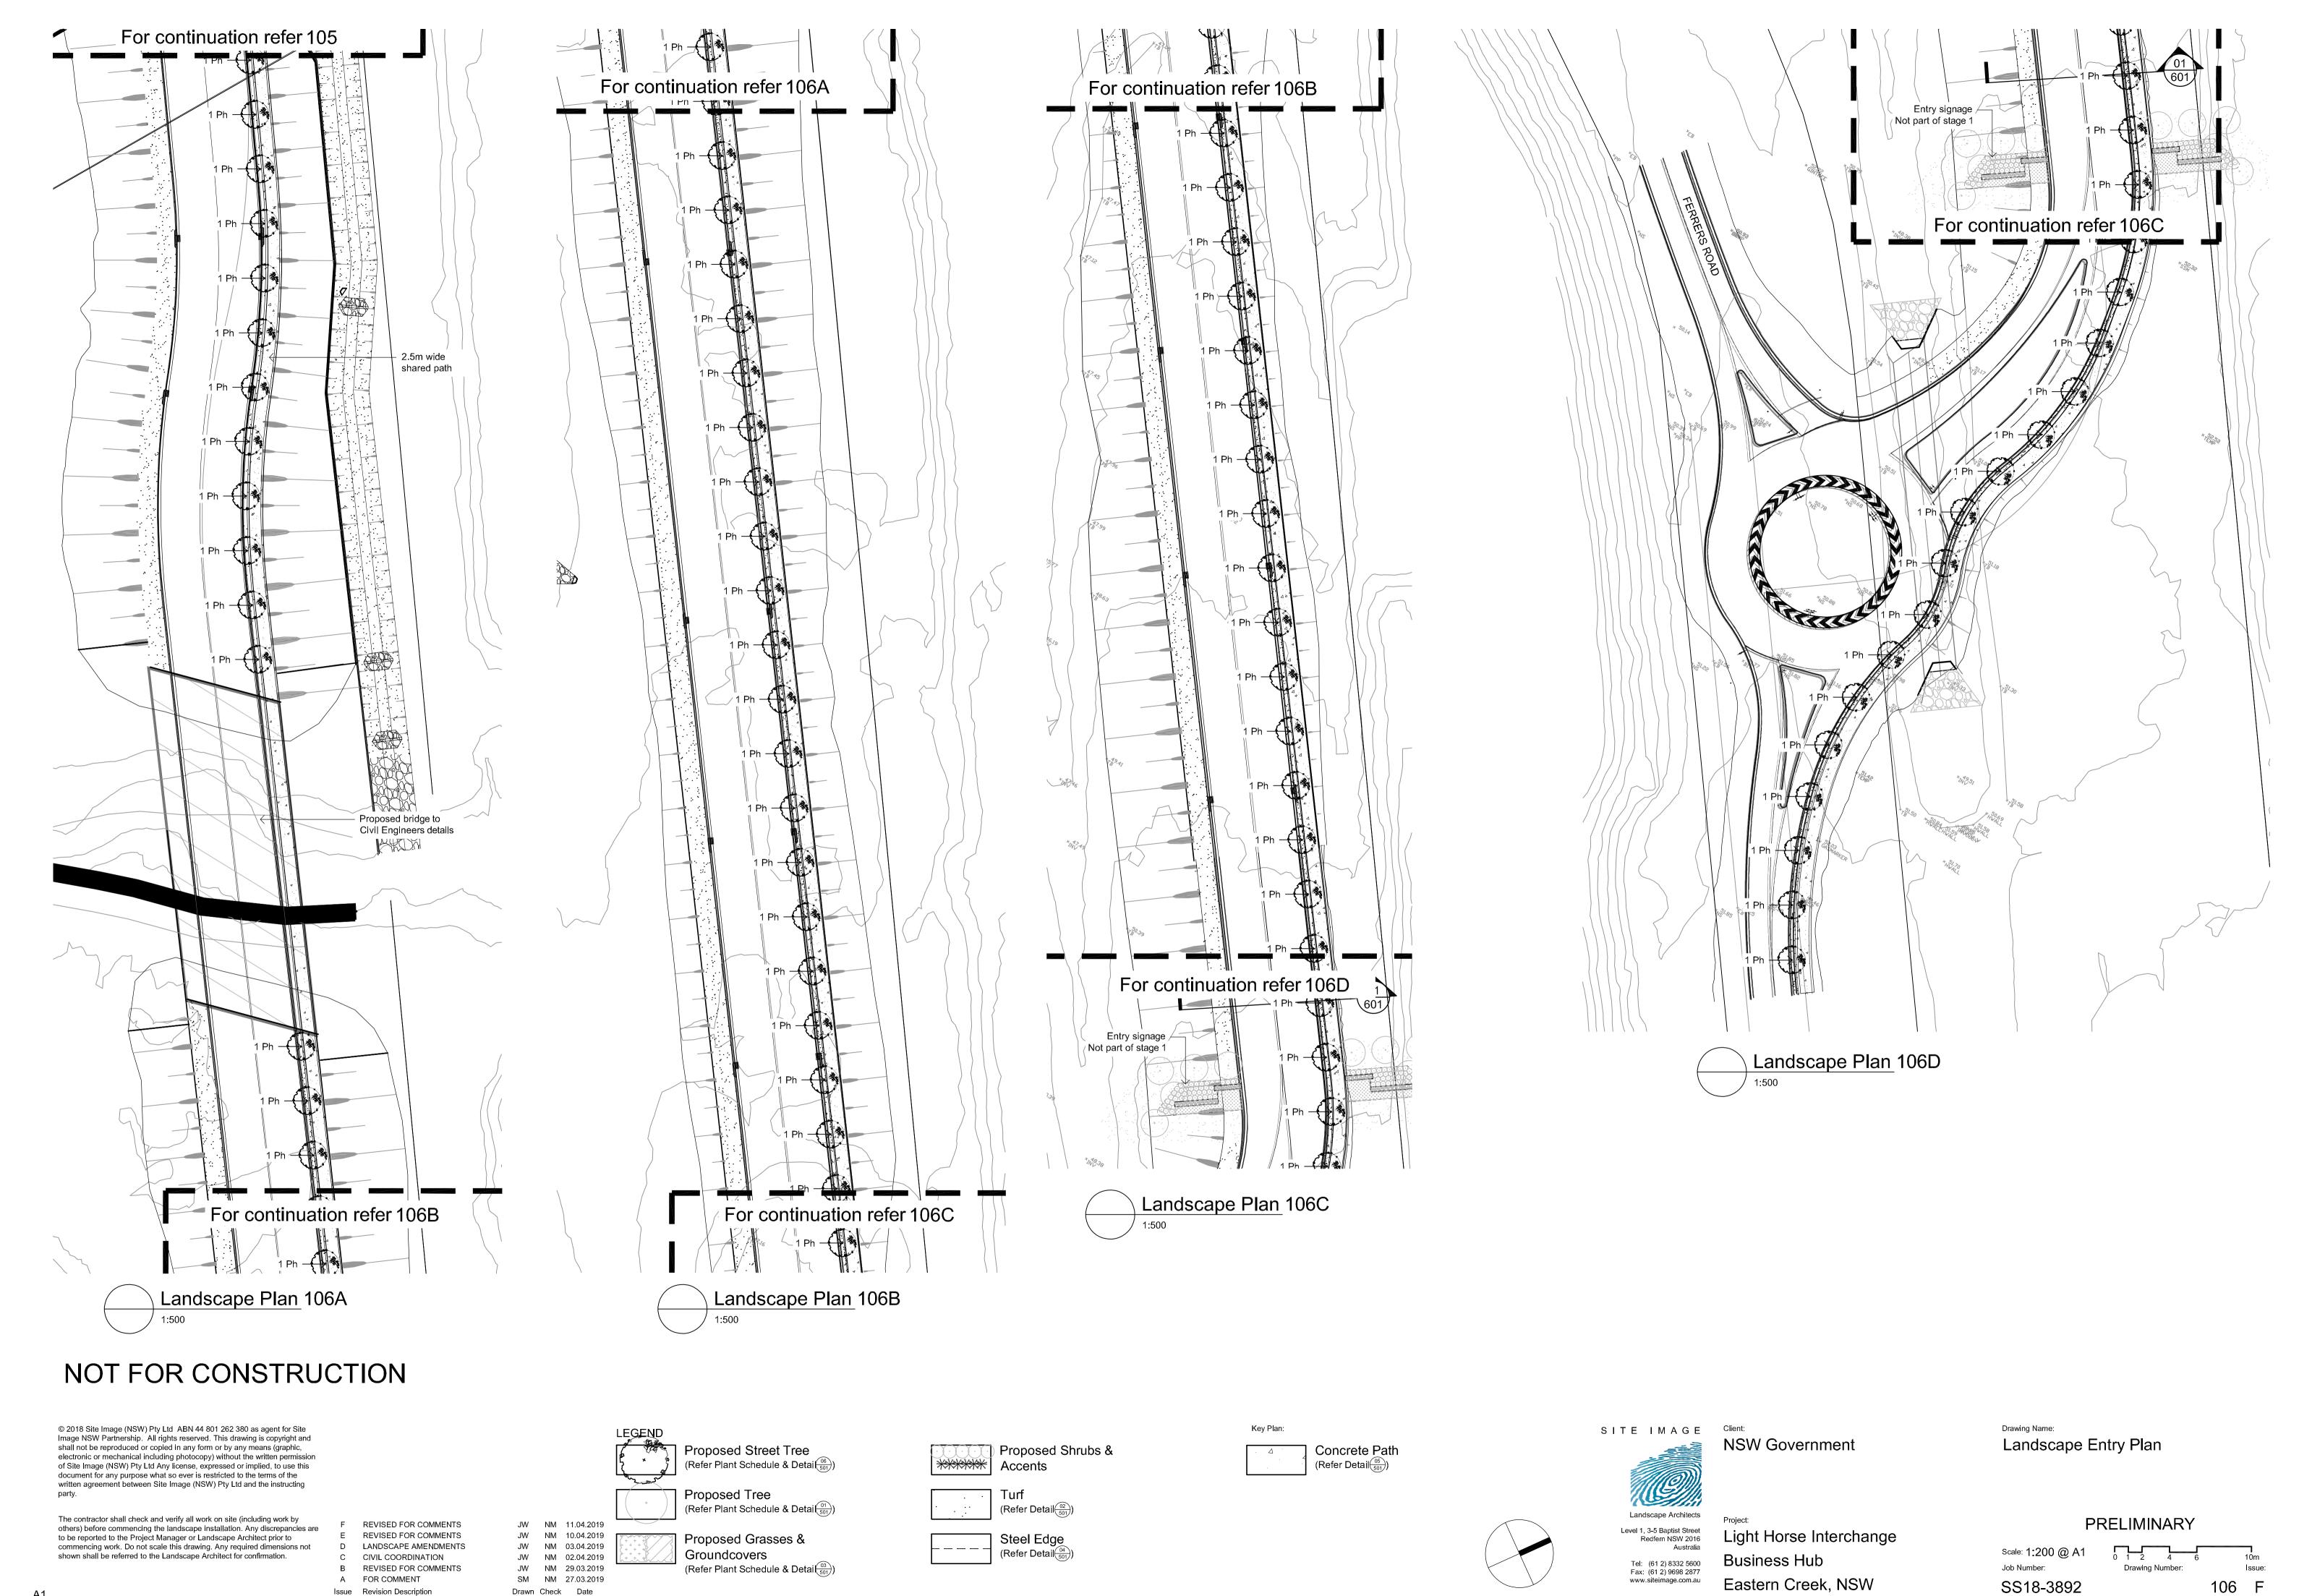

## **Drawing Schedule**

| Drawing Number | Drawing Title         | Scale    |
|----------------|-----------------------|----------|
| 000            | Landscape Coversheet  | N/A      |
| 001            | Landscape Master Plan | 1:1500   |
| 101            | Landscape Plan        | 1:500    |
| 102            | Landscape Plan        | 1:500    |
| 103            | Landscape Plan        | 1:500    |
| 104            | Landscape Plan        | 1:500    |
| 105            | Landscape Plan        | 1:500    |
| 106            | Landscape Plan        | 1:500    |
| 501            | Landscape Details     | As Shown |
| 601            | Landscape Sections    | As Shown |

Key Plan:

105 Insitu Concrete Paving - On grade 501 1:10

TREE PLANTING IN FOOTPATH AND SECTION 1:20

TURF PAVERS ON GRADE 501 SCALE 1:10

**BIO-RETENTION MATRIX PLANTING SETOUT** 501 N.T.S.

SITE IMAGE **NSW Government** 