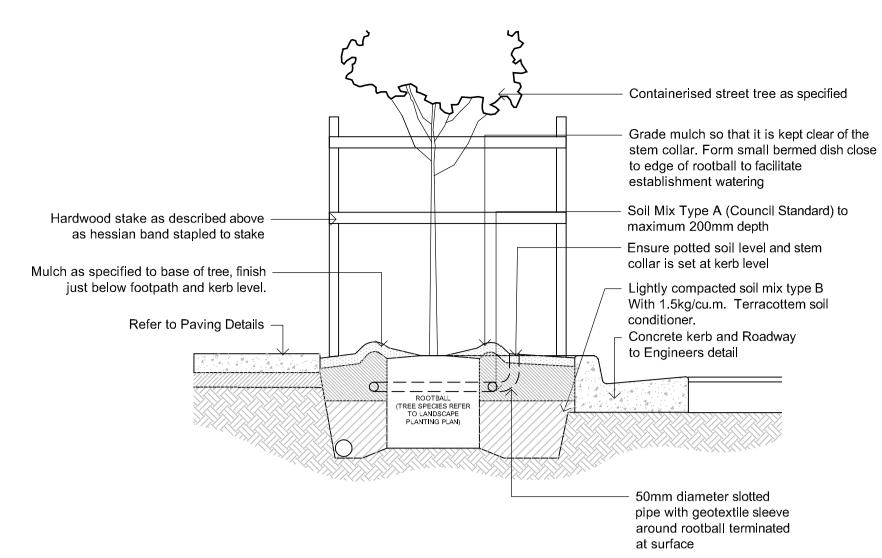

Note: Bio-retention planting based on Blacktown City Council Indicative Species for Planting in Wetland Zones

TYPICAL MILD STEEL EDGE 501 | SCALE 1:10

01 Detail 75-200L Tree Planting on Grade

02 Detail Turf on Even Grade

Key Plan:

105 Insitu Concrete Paving - On grade 501 1:10

TREE PLANTING IN FOOTPATH AND SECTION 1:20

TURF PAVERS ON GRADE 501 SCALE 1:10

**BIO-RETENTION MATRIX PLANTING SETOUT** 501 N.T.S.

SITE IMAGE **NSW Government** 