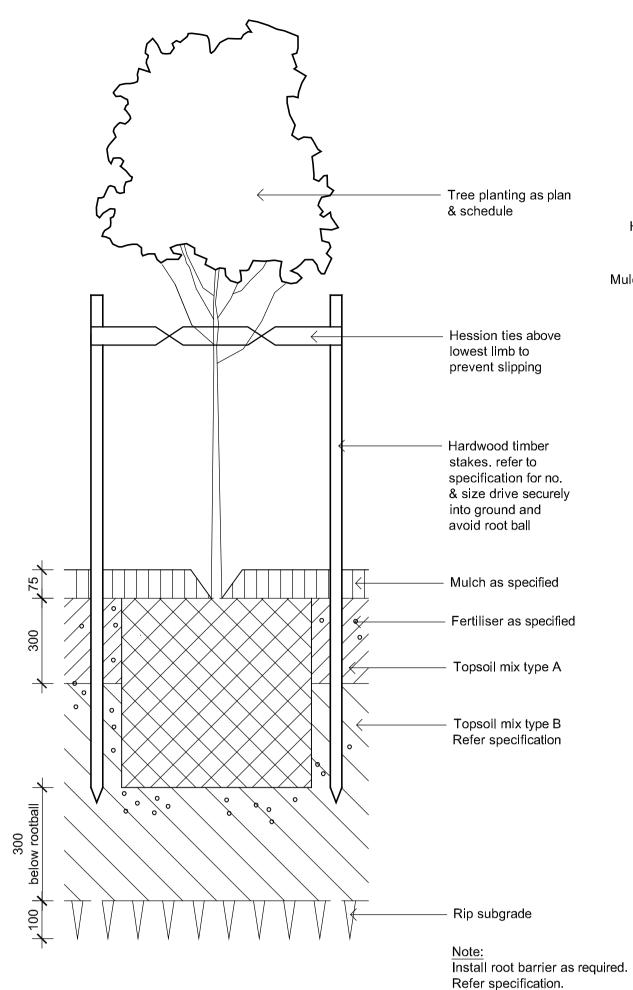

Note: Bio-retention planting based on Blacktown City Council Indicative Species for Planting in Wetland Zones

TYPICAL MILD STEEL EDGE 501 | SCALE 1:10

01 Detail 75-200L Tree Planting on Grade

02 Detail Turf on Even Grade