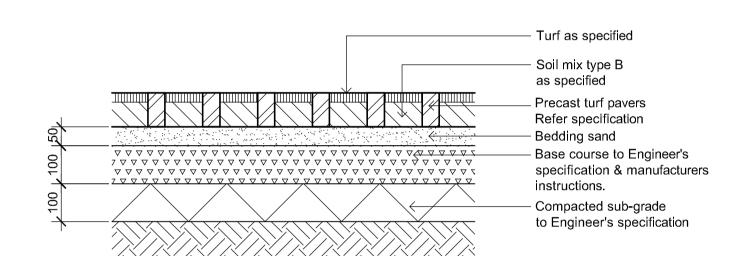

Note: Bio-retention planting based on Blacktown City Council Indicative Species for Planting in Wetland Zones

TYPICAL MILD STEEL EDGE 501 | SCALE 1:10

01 Detail 75-200L Tree Planting on Grade

02 Detail Turf on Even Grade

Key Plan:

105 Insitu Concrete Paving - On grade 501 1:10

TREE PLANTING IN FOOTPATH AND SECTION 1:20

TURF PAVERS ON GRADE 501 SCALE 1:10

**BIO-RETENTION MATRIX PLANTING SETOUT** 501 N.T.S.

SITE IMAGE **NSW Government** 