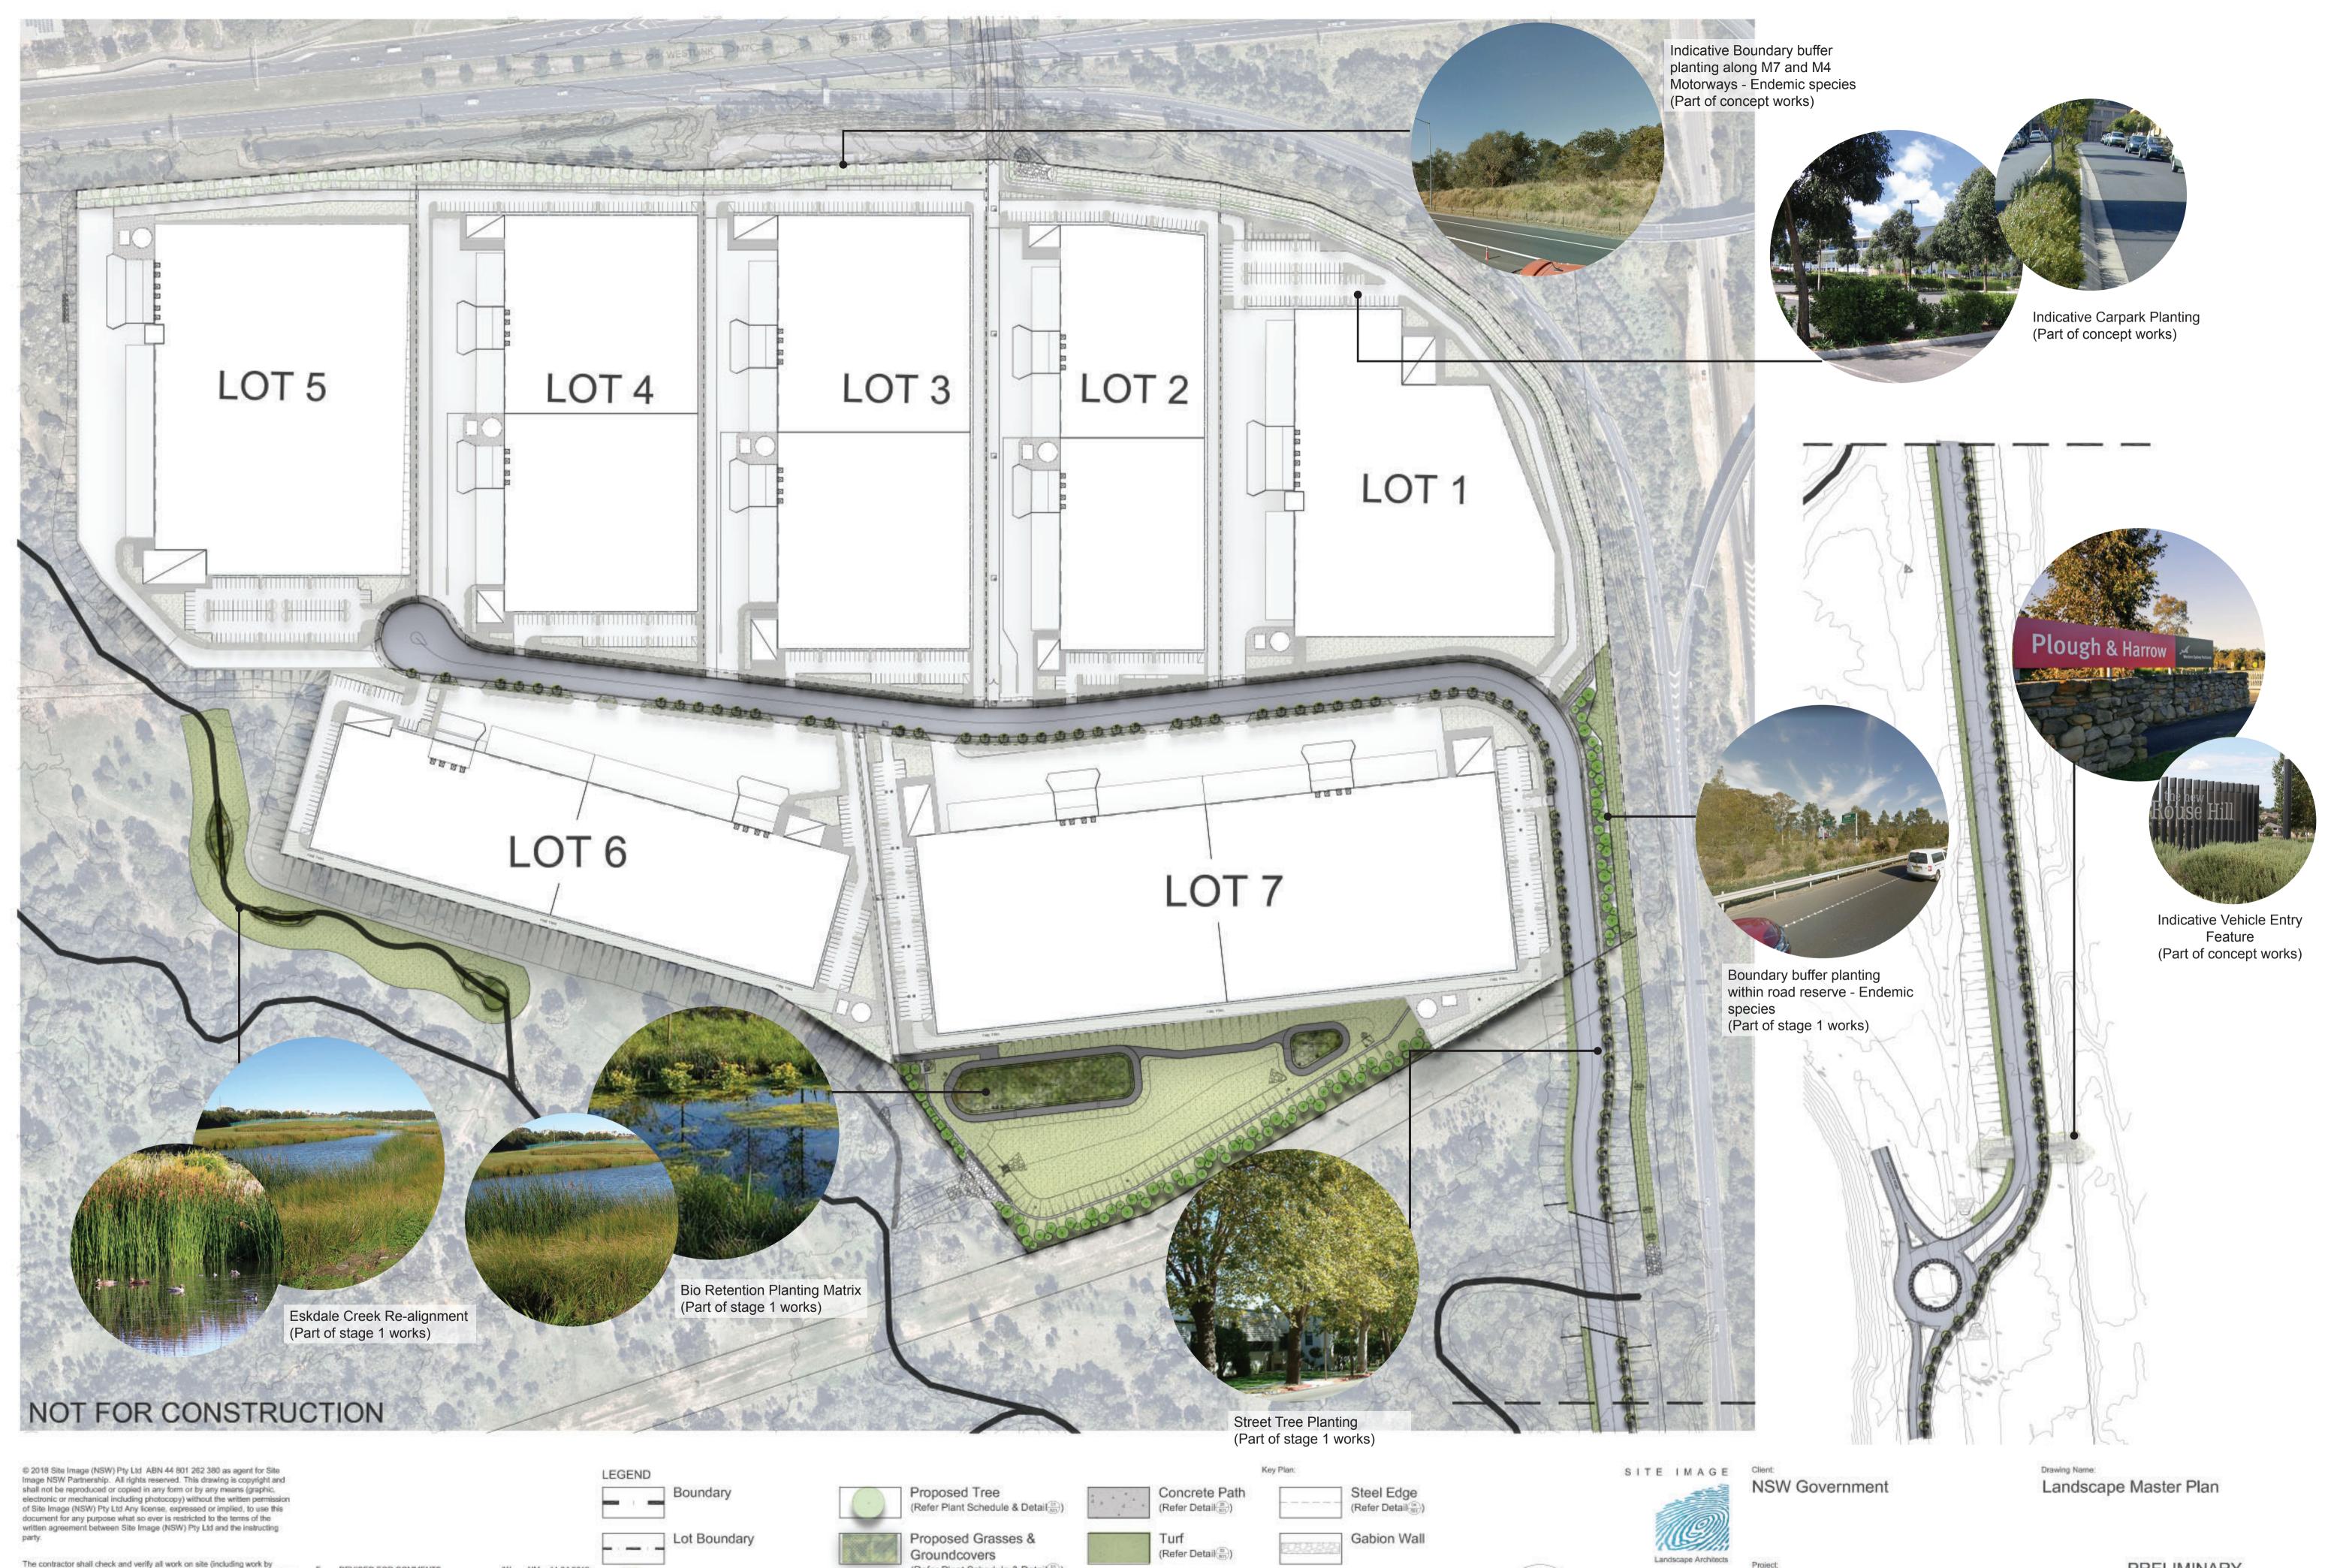

## **Drawing Schedule**

| Drawing Number | Drawing Title         | Scale    |
|----------------|-----------------------|----------|
| 000            | Landscape Coversheet  | N/A      |
| 001            | Landscape Master Plan | 1:1500   |
| 101            | Landscape Plan        | 1:500    |
| 102            | Landscape Plan        | 1:500    |
| 103            | Landscape Plan        | 1:500    |
| 104            | Landscape Plan        | 1:500    |
| 105            | Landscape Plan        | 1:500    |
| 106            | Landscape Plan        | 1:500    |
| 501            | Landscape Details     | As Shown |
| 601            | Landscape Sections    | As Shown |

#### **STAGE 1 WORKS**

### Note: Buffer planting species selected from the Western Sydney Parklands Design Manual - Cumberland Plain Woodland and Shale Gravel Transition Forest

Note: Bio-retention planting based on Blacktown City Council Biofilter/bioretention basin - Planting Guide