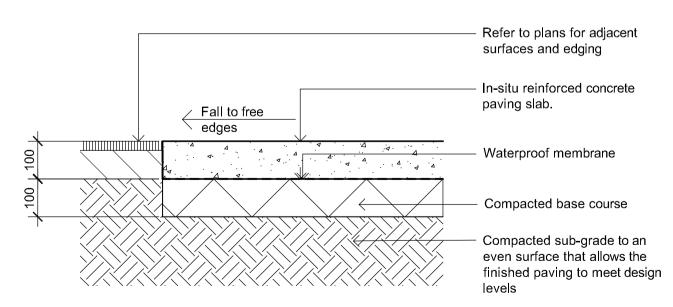

Note: Bio-retention planting based on Blacktown City Council Indicative Species for Planting in Wetland Zones

TYPICAL MILD STEEL EDGE 501 | SCALE 1:10

01 Detail 75-200L Tree Planting on Grade

02 Detail Turf on Even Grade

Key Plan:

105 Insitu Concrete Paving - On grade 501 1:10

TREE PLANTING IN FOOTPATH AND SECTION 1:20

TURF PAVERS ON GRADE 501 SCALE 1:10

**BIO-RETENTION MATRIX PLANTING SETOUT** 501 N.T.S.

SITE IMAGE **NSW Government** 