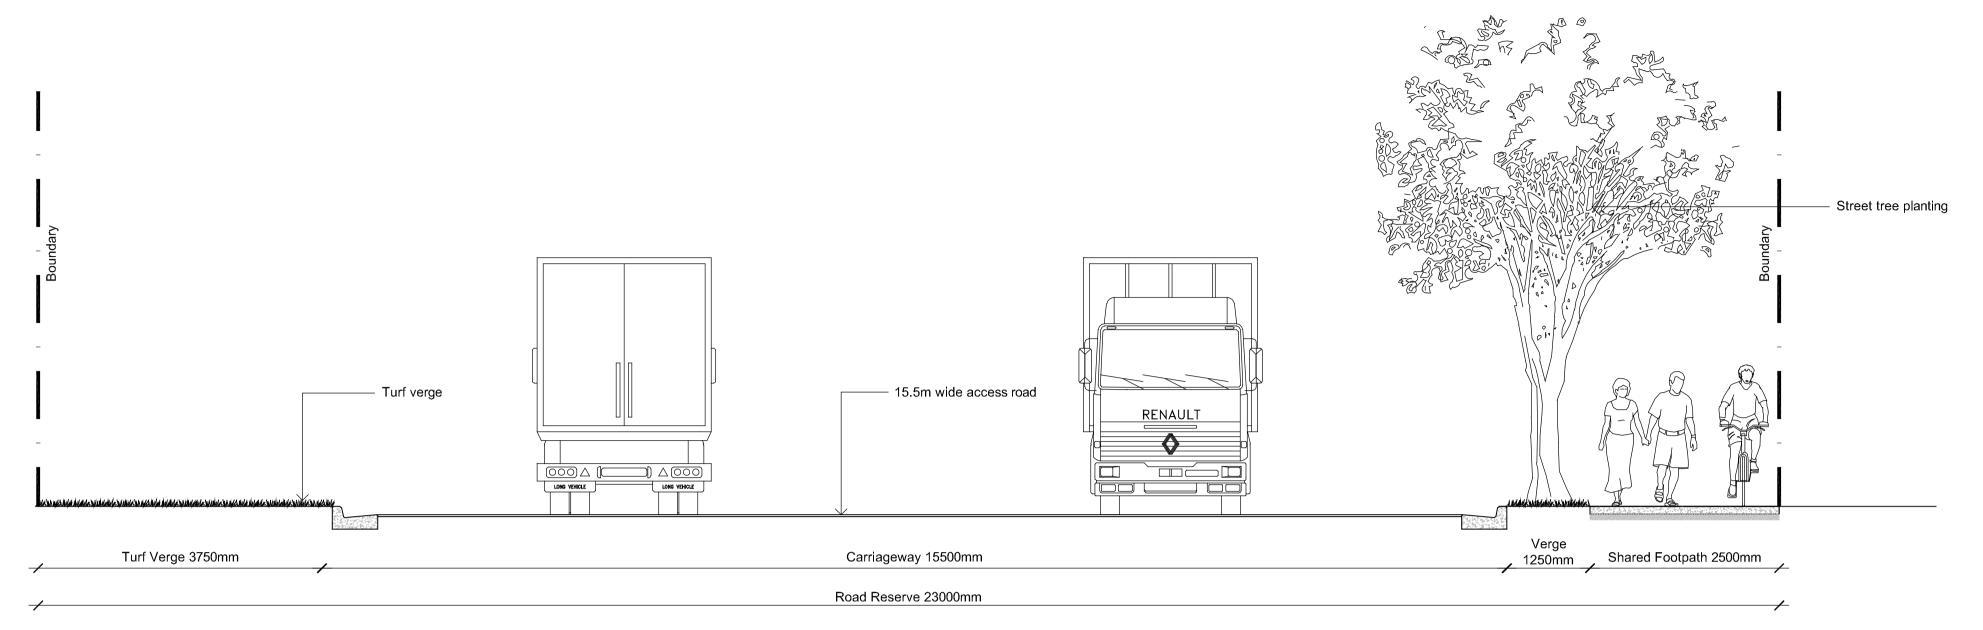

**PRELIMINARY** 

AS SHOWN Job Number:

501 E

SS18-3892

O1 Access Road From Ferrers Road
601 1:50
Section

Internal Access Road 601