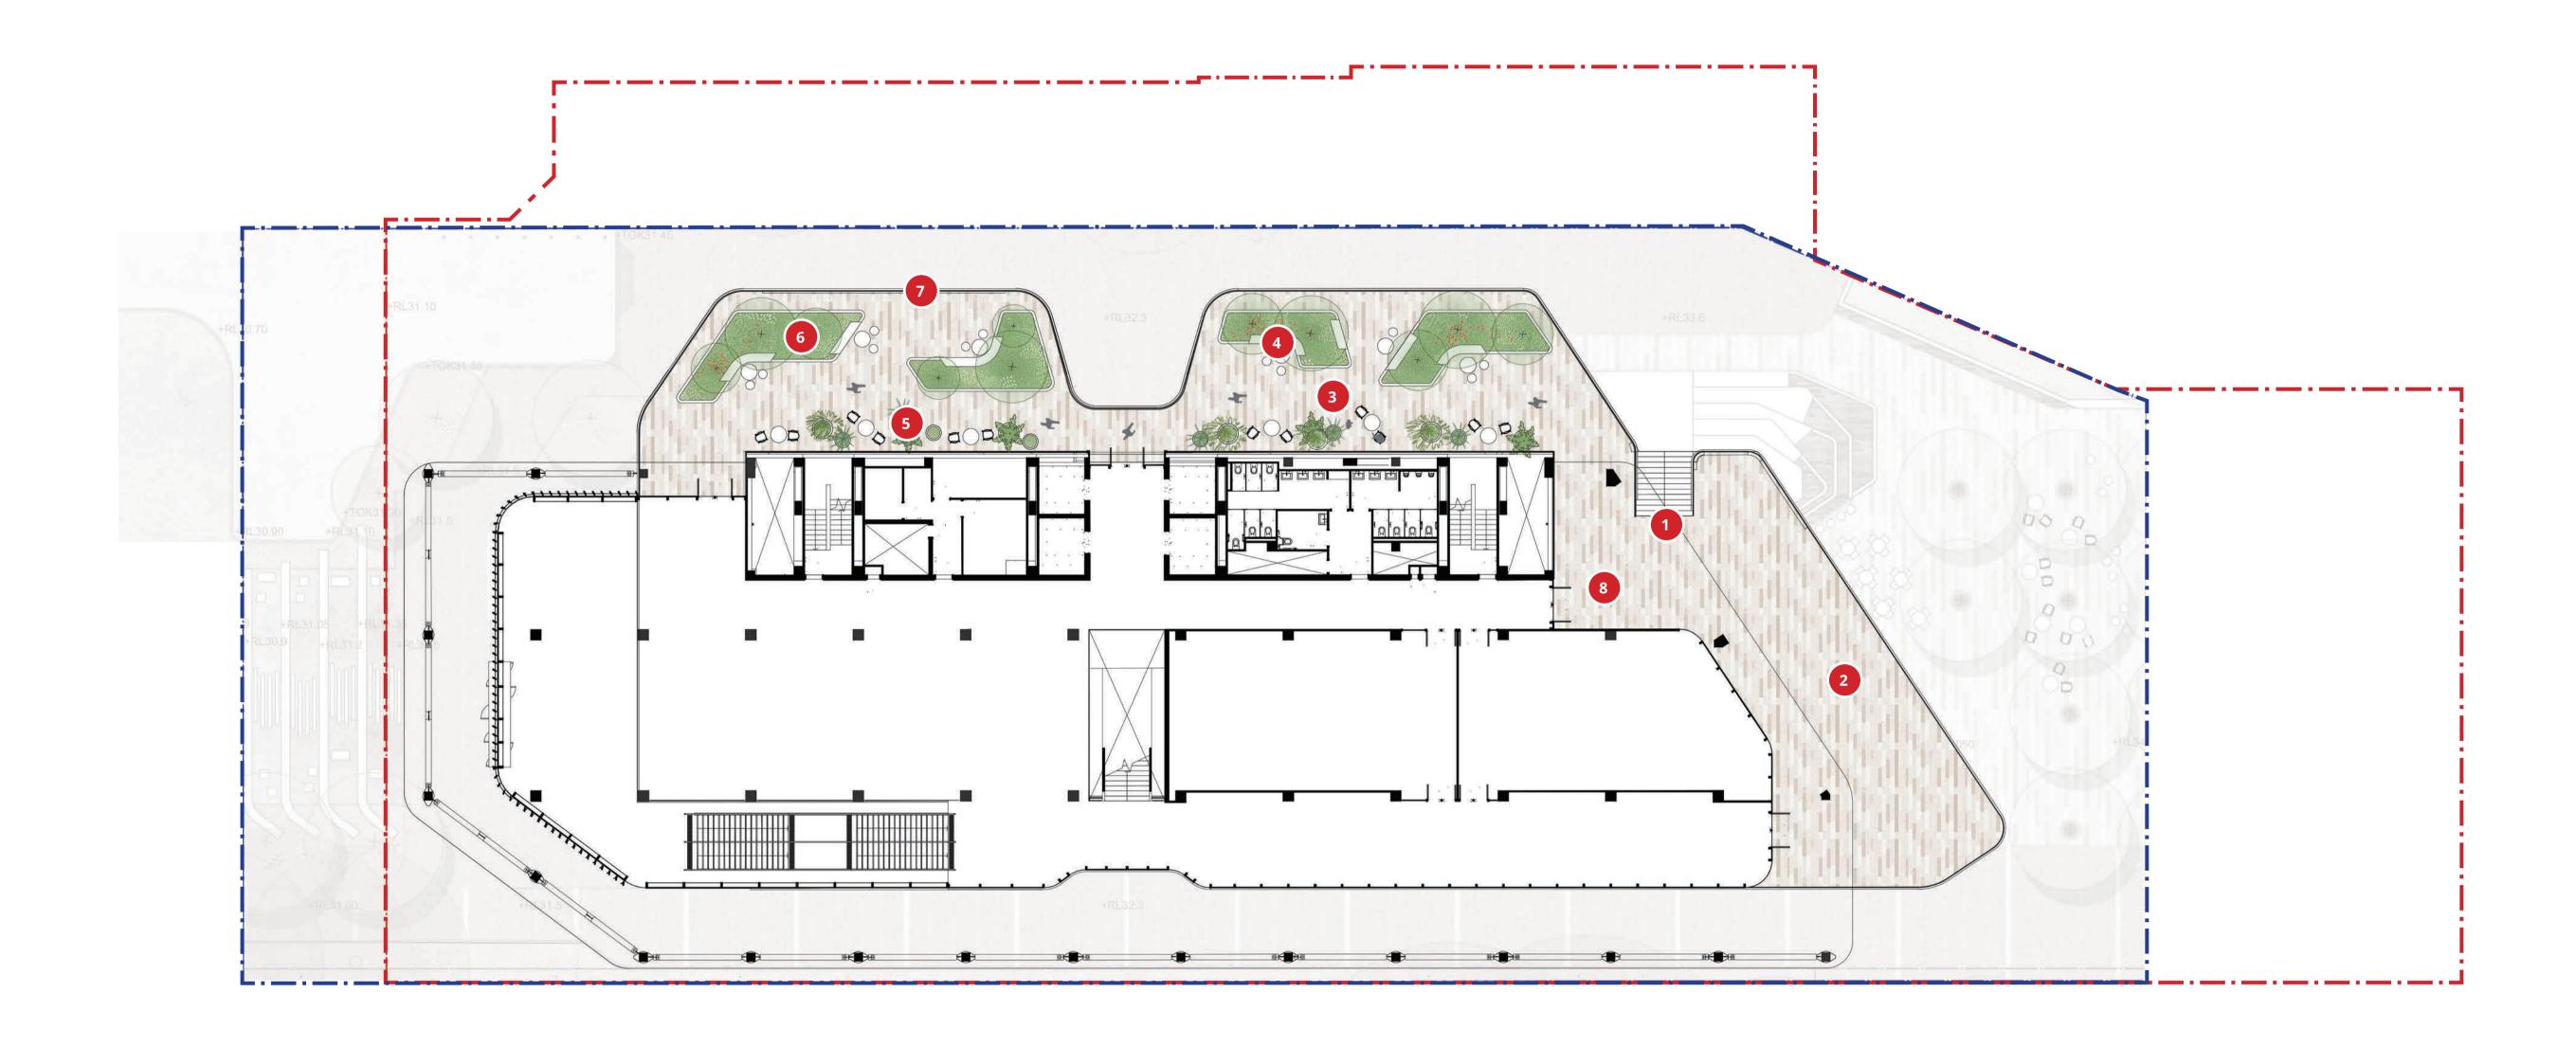

## LEGEND:

- 1. Stair access to Ground Level terrace
- 2. Open space for large group gathering opportunities
- 3. Meandering path leading people through the terrace space
- 4. Seating nooks of varying scales to allow flexible gathering and outdoor
- 5. Movable furniture and planters create active frontage to building facade
- 6. Dense, rich mass planting of predominantly native species
- 7. Framed glass safety balustrade to Australian and BCA standards
- 8. High quality concrete unit paver to UNSW standard