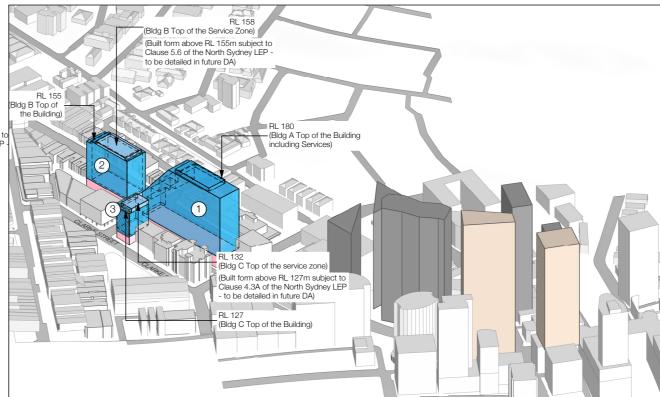

FUTURE DEVELOPMENT UNDER CONSTRUCTION BY OTHERS

APPROVED FUTURE DEVELOPMENT BY OTHERS

- - - INDICATIVE OSD BUILDING

1) SITE A - BUILDING A (COMMERCIAL)

② SITE B - BUILDING B (RESIDENTIAL)

(3) SITE C - BUILDING C (COMMERCIAL)

1) SITE A - BUILDING A (COMMERCIAL)

(2) SITE B - BUILDING B (RESIDENTIAL)

(3) SITE C - BUILDING C (COMMERCIAL)

**Environment** Issued under the Environmental Planning and Assessment Act 1979

SSD 9579 Approved Application No.....