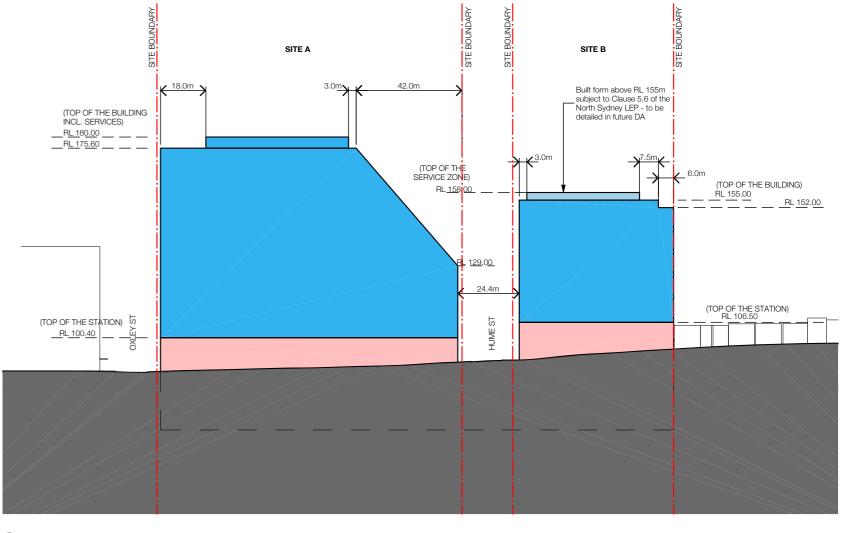

#### SITE A

1.5 - 3 METRES TO PACIFIC HIGHWAY

2 - 2.8 METRES TO CLARKE LANE

3 1.5 METRES TO OXLEY STREET

1.5 METERS TO HUME STREET TO RL 127 AND 42 METERS UP TO RL 175.60 TO HUME STREET

#### SITE B

5 NIL TO 0.9 METRES TO PACIFIC HIGHWAY

6 1.2 TO 2.6 METRES TO CLARKE LANE

2.5 METRES TO HUME STREET

NIL METRES TO RL 152 AND 6 METRES UP TO RL 155 TO SOUTHERN BOUNDARY

(Built form above RL 155m subject to Clause 5.6 of the North Sydney LEP - to be detailed in future DA)

**OSD BUILDING ENVELOPE** 

OSD CONCEPT SSDA - BUILDING ENVELOPE

OSD CONCEPT SSDA - ARTICULATION ZONE

(Bldg B Top of the Service Zone) RL 155 (Bldg B Top of the (Built form above RL 155m subject to Clause 5.6 of the North Sydney LEP to be detailed in future DA) RL 180 (Bldg A Top of the Building including Services (1) Planning, Industry &