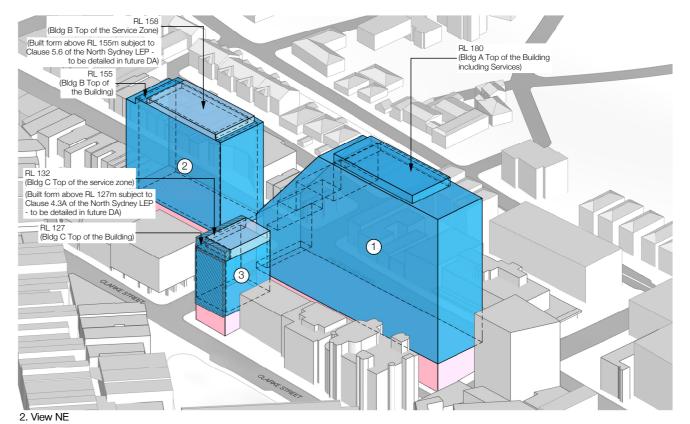

(Built form above RL 155m subject to Clause 5.6 of the North Sydney LEP - to be detailed in future DA)

**OSD BUILDING ENVELOPE** 

OSD CONCEPT SSDA - BUILDING ENVELOPE

OSD CONCEPT SSDA - ARTICULATION ZONE

OSD CONCEPT SSDA - SERVICE ZONE WITHIN ROOF FEATURE

CROWS NEST METRO STATION CSSI INCLUDES STRUCTURE, BUILDING INFRASTRUCTURE AND SPACE FOR FUTURE LIFT CORES, ACCESS AND BUILDING SERVICES FOR FUTURE OSD.

(Bldg B Top of the Service Zone) RL 155 (Bldg B Top of the (Built form above RL 155m subject to Clause 5.6 of the North Sydney LEP to be detailed in future DA) RL 180 (Bldg A Top of the Building including Services (1) Planning, Industry &

1) SITE A - BUILDING A (COMMERCIAL)

(2) SITE B - BUILDING B (RESIDENTIAL)

(3) SITE C - BUILDING C (COMMERCIAL)

**Environment** Issued under the Environmental Planning and Assessment Act 1979

SSD 9579 Approved Application No.....