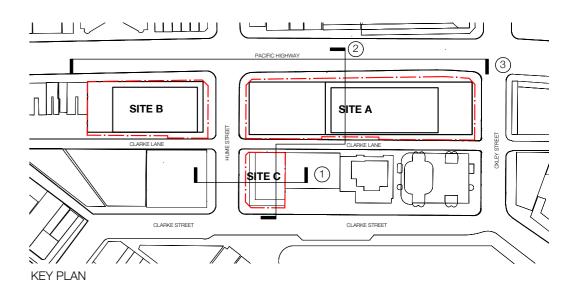

FUTURE DEVELOPMENT UNDER CONSTRUCTION BY OTHERS

APPROVED FUTURE DEVELOPMENT BY OTHERS

- - - INDICATIVE OSD BUILDING

1) SITE A - BUILDING A (COMMERCIAL)

② SITE B - BUILDING B (RESIDENTIAL)

(3) SITE C - BUILDING C (COMMERCIAL)

1) SITE A - BUILDING A (COMMERCIAL)

(2) SITE B - BUILDING B (RESIDENTIAL)

(3) SITE C - BUILDING C (COMMERCIAL)

**Environment** Issued under the Environmental Planning and Assessment Act 1979

SSD 9579 Approved Application No.....