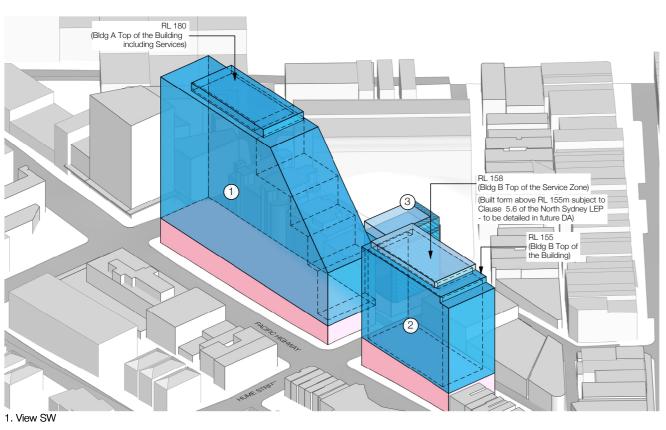

Project number 121290 Sheet number

A-9002

Scale 1:1500 Revision Sheet size A3 Date

26.10.20

Drawn/Checked © Woods Bagot CY

Status FOR APPROVAL

1. View SW

3. View SE

FUTURE DEVELOPMENT UNDER CONSTRUCTION BY OTHERS

APPROVED FUTURE DEVELOPMENT BY OTHERS

- - - INDICATIVE OSD BUILDING

1) SITE A - BUILDING A (COMMERCIAL)

② SITE B - BUILDING B (RESIDENTIAL)

(3) SITE C - BUILDING C (COMMERCIAL)