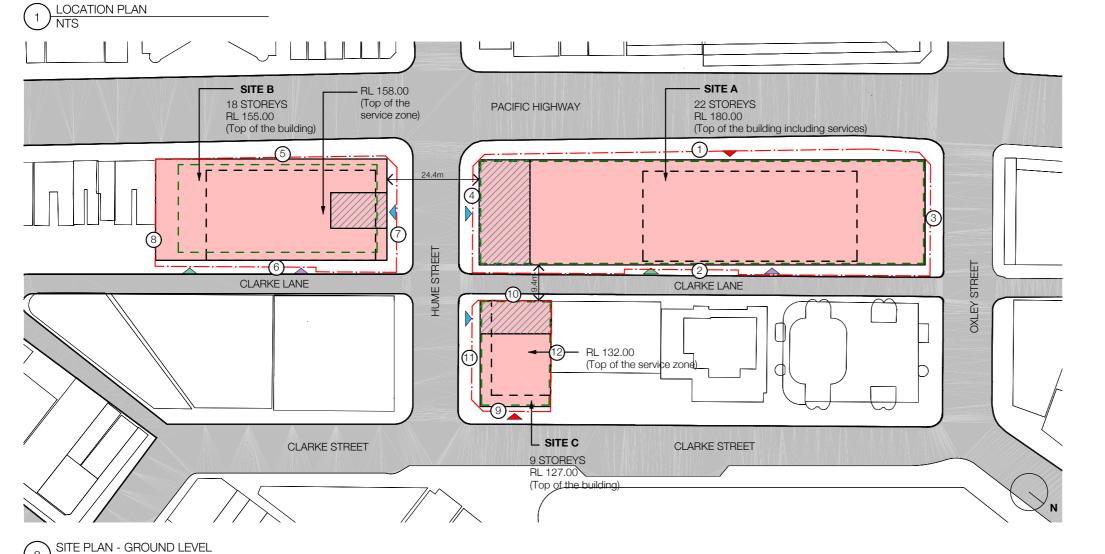

OSD BUILDING ENVELOPE SETBACKS

(MEASURED FROM BOUNDARY)

#### SITE A

1.5 - 3 METRES TO PACIFIC HIGHWAY

2 - 2.8 METRES TO CLARKE LANE

3 1.5 METRES TO OXLEY STREET

1.5 METERS TO HUME STREET TO RL 127 AND 42 METERS UP TO RL 175.60 TO HUME STREET

#### SITE B

5 NIL TO 0.9 METRES TO PACIFIC HIGHWAY

6 1.2 TO 2.6 METRES TO CLARKE LANE

2.5 METRES TO HUME STREET

NIL METRES TO RL 152 AND 6 METRES UP TO RL 155 TO SOUTHERN BOUNDARY

## SITE C

9 1.2 METERS TO CLARKE STREET

10 NIL METRES TO CLARKE LANE

11) 2.1 METERS TO HUME STREET

NIL METRES TO NORTHERN BOUNDARY

\*ARTICULATION ZONES FOR SITE C PROPOSED BETWEEN THE BOUNDARIES AND THE BUILDING ENVELOPE ABOVE STATION LEVELS.

REFER TO SECTION AND AXONOMETRIC DRAWINGS FOR DETAILS.

## **OSD BUILDING ENVELOPE**

OSD CONCEPT SSDA - APPROXIMATE OSD LOBBY LOCATION

CROWS NEST METRO STATION CCSI INCLUDES STRUCTURE, BUILDING INFRASTRUCTURE AND SPACE FOR FUTURE LIFT CORES, ACCESS, LAND BUILDING SERVICES FOR FUTURE OSD.

INDICATIVE OSD BUILDING LOCATION ABOVE STATION MAXIMUM OSD BUILDING ENVELOPE

SERVICE ZONE AT ROOF LEVEL

PROPERTY BOUNDARY OSD ENTRY

METRO ENTRY

▲ LOADING DOCK ▲ OSD PARKING

WOODS Crows Nest Design Consortium