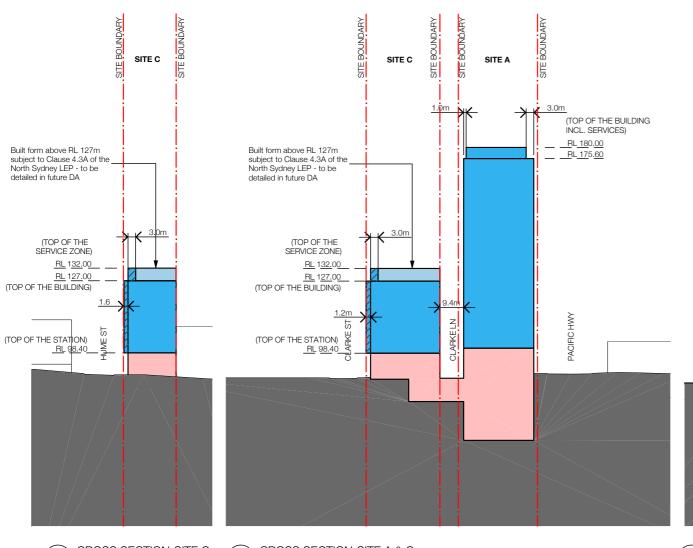

#### SITE A

1.5 - 3 METRES TO PACIFIC HIGHWAY

2 - 2.8 METRES TO CLARKE LANE

3 1.5 METRES TO OXLEY STREET

1.5 METERS TO HUME STREET TO RL 127 AND 42 METERS UP TO RL 175.60 TO HUME STREET

## SITE C

9 1.2 METERS TO CLARKE STREET

10 NIL METRES TO CLARKE LANE

11) 2.1 METERS TO HUME STREET

NIL METRES TO NORTHERN BOUNDARY

\*ARTICULATION ZONES FOR SITE C PROPOSED BETWEEN THE BOUNDARIES AND THE BUILDING ENVELOPE ABOVE STATION LEVELS.

CROSS SECTION-SITE C 1:1500

CROSS SECTION-SITE A & C

WEST ELEVATION - PACIFIC HIGHWAY

OSD BUILDING ENVELOPE

OSD CONCEPT SSDA - BUILDING ENVELOPE

OSD CONCEPT SSDA - ARTICULATION ZONE

OSD CONCEPT SSDA - SERVICE ZONE WITHIN ROOF FEATURE

CROWS NEST METRO STATION CSSI
INCLUDES STRUCTURE, BUILDING INFRASTRUCTURE AND SPACE FOR FUTURE
LIFT CORES, ACCESS AND BUILDING SERVICES FOR FUTURE OSD.

Proje

Crows Nest OSD

Sheet title

Building Envelope Diagram - Sections