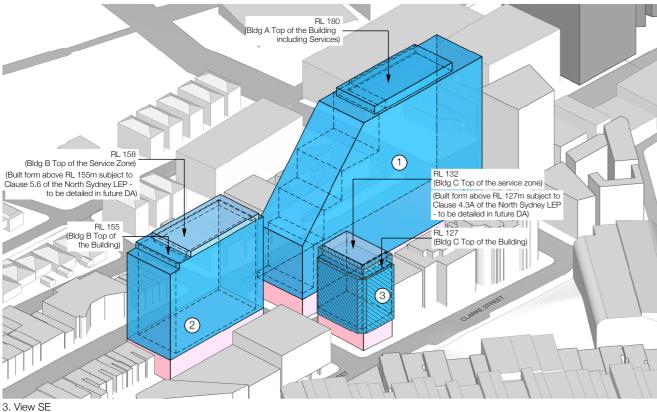

(Built form above RL 155m subject to Clause 5.6 of the North Sydney LEP - to be detailed in future DA)

**OSD BUILDING ENVELOPE** 

OSD CONCEPT SSDA - BUILDING ENVELOPE

OSD CONCEPT SSDA - ARTICULATION ZONE

OSD CONCEPT SSDA - SERVICE ZONE WITHIN ROOF FEATURE

CROWS NEST METRO STATION CSSI INCLUDES STRUCTURE, BUILDING INFRASTRUCTURE AND SPACE FOR FUTURE LIFT CORES, ACCESS AND BUILDING SERVICES FOR FUTURE OSD.

(Bldg B Top of the Service Zone) RL 155 (Bldg B Top of the (Built form above RL 155m subject to Clause 5.6 of the North Sydney LEP to be detailed in future DA) RL 180 (Bldg A Top of the Building including Services (1) Planning, Industry &

1) SITE A - BUILDING A (COMMERCIAL)

(2) SITE B - BUILDING B (RESIDENTIAL)

(3) SITE C - BUILDING C (COMMERCIAL)

**Environment** Issued under the Environmental Planning and Assessment Act 1979

SSD 9579 Approved Application No.....