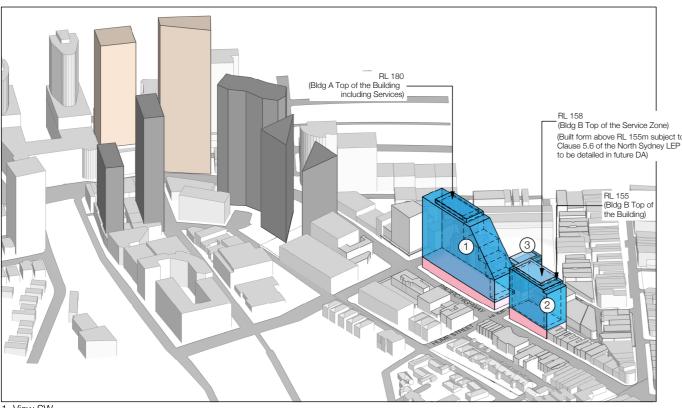

FUTURE DEVELOPMENT UNDER CONSTRUCTION BY OTHERS

APPROVED FUTURE DEVELOPMENT BY OTHERS

- - - INDICATIVE OSD BUILDING

1) SITE A - BUILDING A (COMMERCIAL)

② SITE B - BUILDING B (RESIDENTIAL)

(3) SITE C - BUILDING C (COMMERCIAL)

1) SITE A - BUILDING A (COMMERCIAL)

(2) SITE B - BUILDING B (RESIDENTIAL)

(3) SITE C - BUILDING C (COMMERCIAL)

**Environment** Issued under the Environmental Planning and Assessment Act 1979

SSD 9579 Approved Application No.....