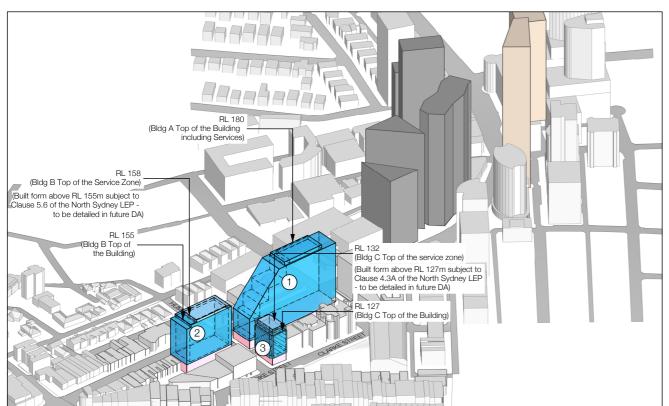

FUTURE DEVELOPMENT UNDER CONSTRUCTION BY OTHERS

APPROVED FUTURE DEVELOPMENT BY OTHERS

- - - INDICATIVE OSD BUILDING

1) SITE A - BUILDING A (COMMERCIAL)

② SITE B - BUILDING B (RESIDENTIAL)

(3) SITE C - BUILDING C (COMMERCIAL)

1) SITE A - BUILDING A (COMMERCIAL)

(2) SITE B - BUILDING B (RESIDENTIAL)

(3) SITE C - BUILDING C (COMMERCIAL)

**Environment** Issued under the Environmental Planning and Assessment Act 1979

SSD 9579 Approved Application No.....