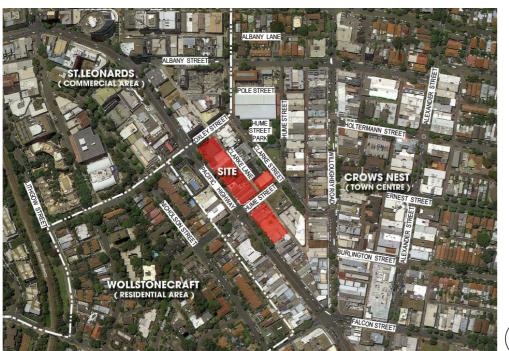

| NSW<br>GOVERNMENT                                               | Planning,<br>Industry &<br>Environment |
|-----------------------------------------------------------------|----------------------------------------|
| Issued under the Environmental Planning and Assessment Act 1979 |                                        |
| Approved Application No. SSD 9579                               |                                        |
| Granted on the 23 December 2020  JM Signed                      |                                        |
| Sheet No. 1 of 4                                                |                                        |



OSD BUILDING ENVELOPE SETBACKS

(MEASURED FROM BOUNDARY)

#### SITE A

1.5 - 3 METRES TO PACIFIC HIGHWAY

2 - 2.8 METRES TO CLARKE LANE

3 1.