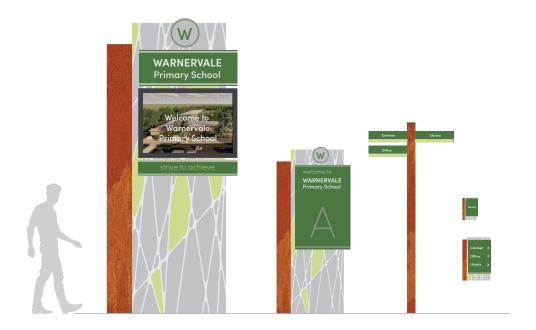

#### **External Signage:**

Pylon Sign with full colour LED

code: EPS-S1-SS

Free Standing Gate / Directional Sign

code: EDS-S2-DS

**Directional Post Sign** 

code: EDPS-S3-DS

**Directional Wall Sign** 

code: EDWS-S4-SS

**Building ID Sign** 

code: EBIS-S5-SS

For detailed specification please contact Bleux on 029380 6544

#### **Concrete Pavement Graphic**

code: CPG-WRN-ANI

For detailed specification please contact Bleux on 029380 6544