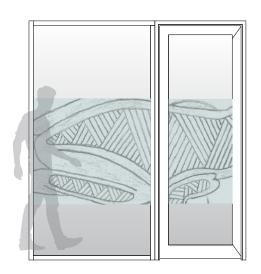

## **Frosted Privacy Bands**

code: FFS-WRN-ANI

Frosted film safety band 100mm code: FO1-WRN-BLX Designed to meet BCA compliance for luminance contrast. Samples to be provided for sign off prior to ordering. To be installed by bleux or recommended installer. Ensure glazing is prepared according to manufacturer's instructions. Design based on site measurements to be approved prior to manufacture. Please ensure the sample is tested onsite to ensure compliance with AS1428.1. All designs are copyright bleux and cannot be resupplied, copied or reproduced in any part. Lead time is 4 weeks.