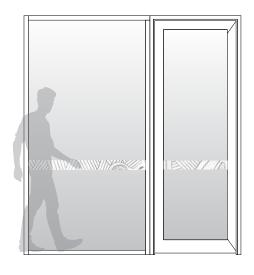

### Frosted Safety Bands 100mm

code: Fo1-WRN-ANI

Designed to meet BCA compliance for luminance contrast. Samples to be provided for sign off prior to ordering. To be installed by bleux or recommended installer. Ensure glazing is prepared according to manufacturer's instructions. Design based on site measurements to be approved prior to manufacture. Please ensure the sample is tested onsite to ensure compliance with AS1428.1. All designs are copyright bleux and cannot be resupplied, copied or reproduced in any part. Lead time is 4 weeks.