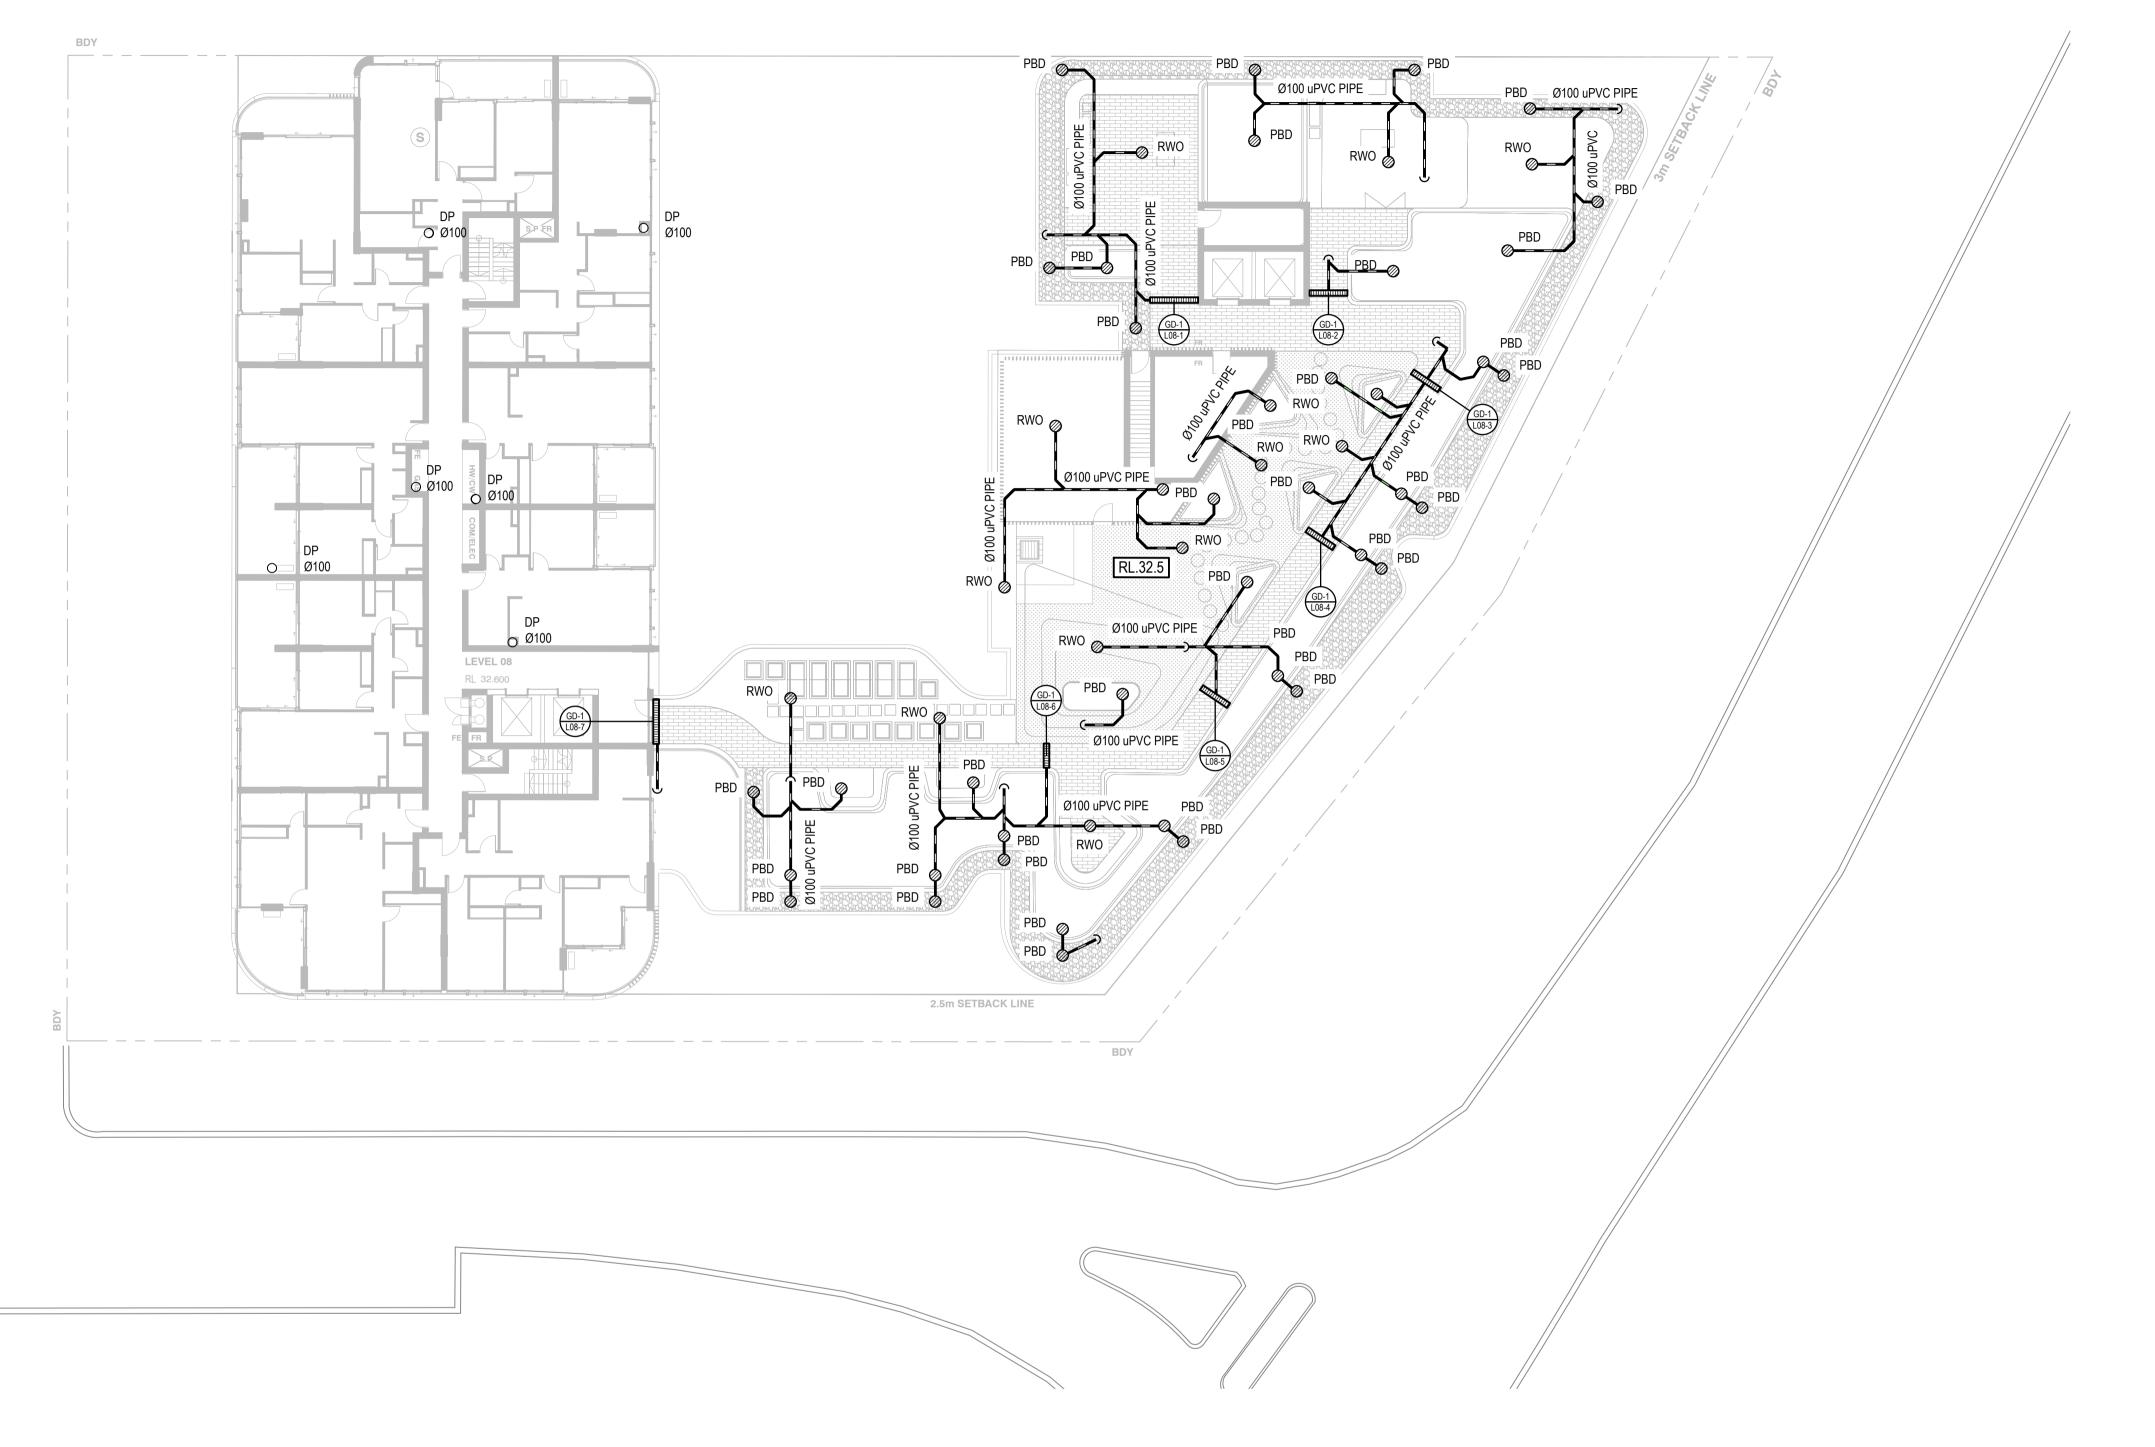

DROPPER

RISER

O/F OVERFLOW

RM — RM — SWRM - STORMWATER RISING MAIN

NOTE:

• CONNECT ALL FLOOR WASTE TO NEAREST DOWNPIPE

• LEGEND NOT TO SCALE

BUILDING 1 LEVEL L08 STORMWATER PLAN

| Drawn<br>BZL           | JUL. 2018                              | Client AUSTINO SYDNEY OLYMPIC PAR                      | RK PTY LTD            |                                 |            |
|------------------------|----------------------------------------|--------------------------------------------------------|-----------------------|---------------------------------|------------|
| Checked VJ Designed VJ | Date<br>JUL. 2018<br>Date<br>JUL. 2018 | Project PROPOSED DEVELOPMENT  1 & 2 MURRAY ROSE AVENUE |                       | OR APPROVAL FOR CONSTRUCTION PL | JRPOSES    |
| Verified<br>TY         | Date                                   | SYDNEY OLYMPIC PARK  Title LEVEL L08 STORMWATER PLAN   | Datum<br>AHD          | Scale Size 1:200                | A1         |
| Approved               |                                        | BUILDING 1                                             | Drawing Number 808184 | 416-CI-1010                     | Revision A |