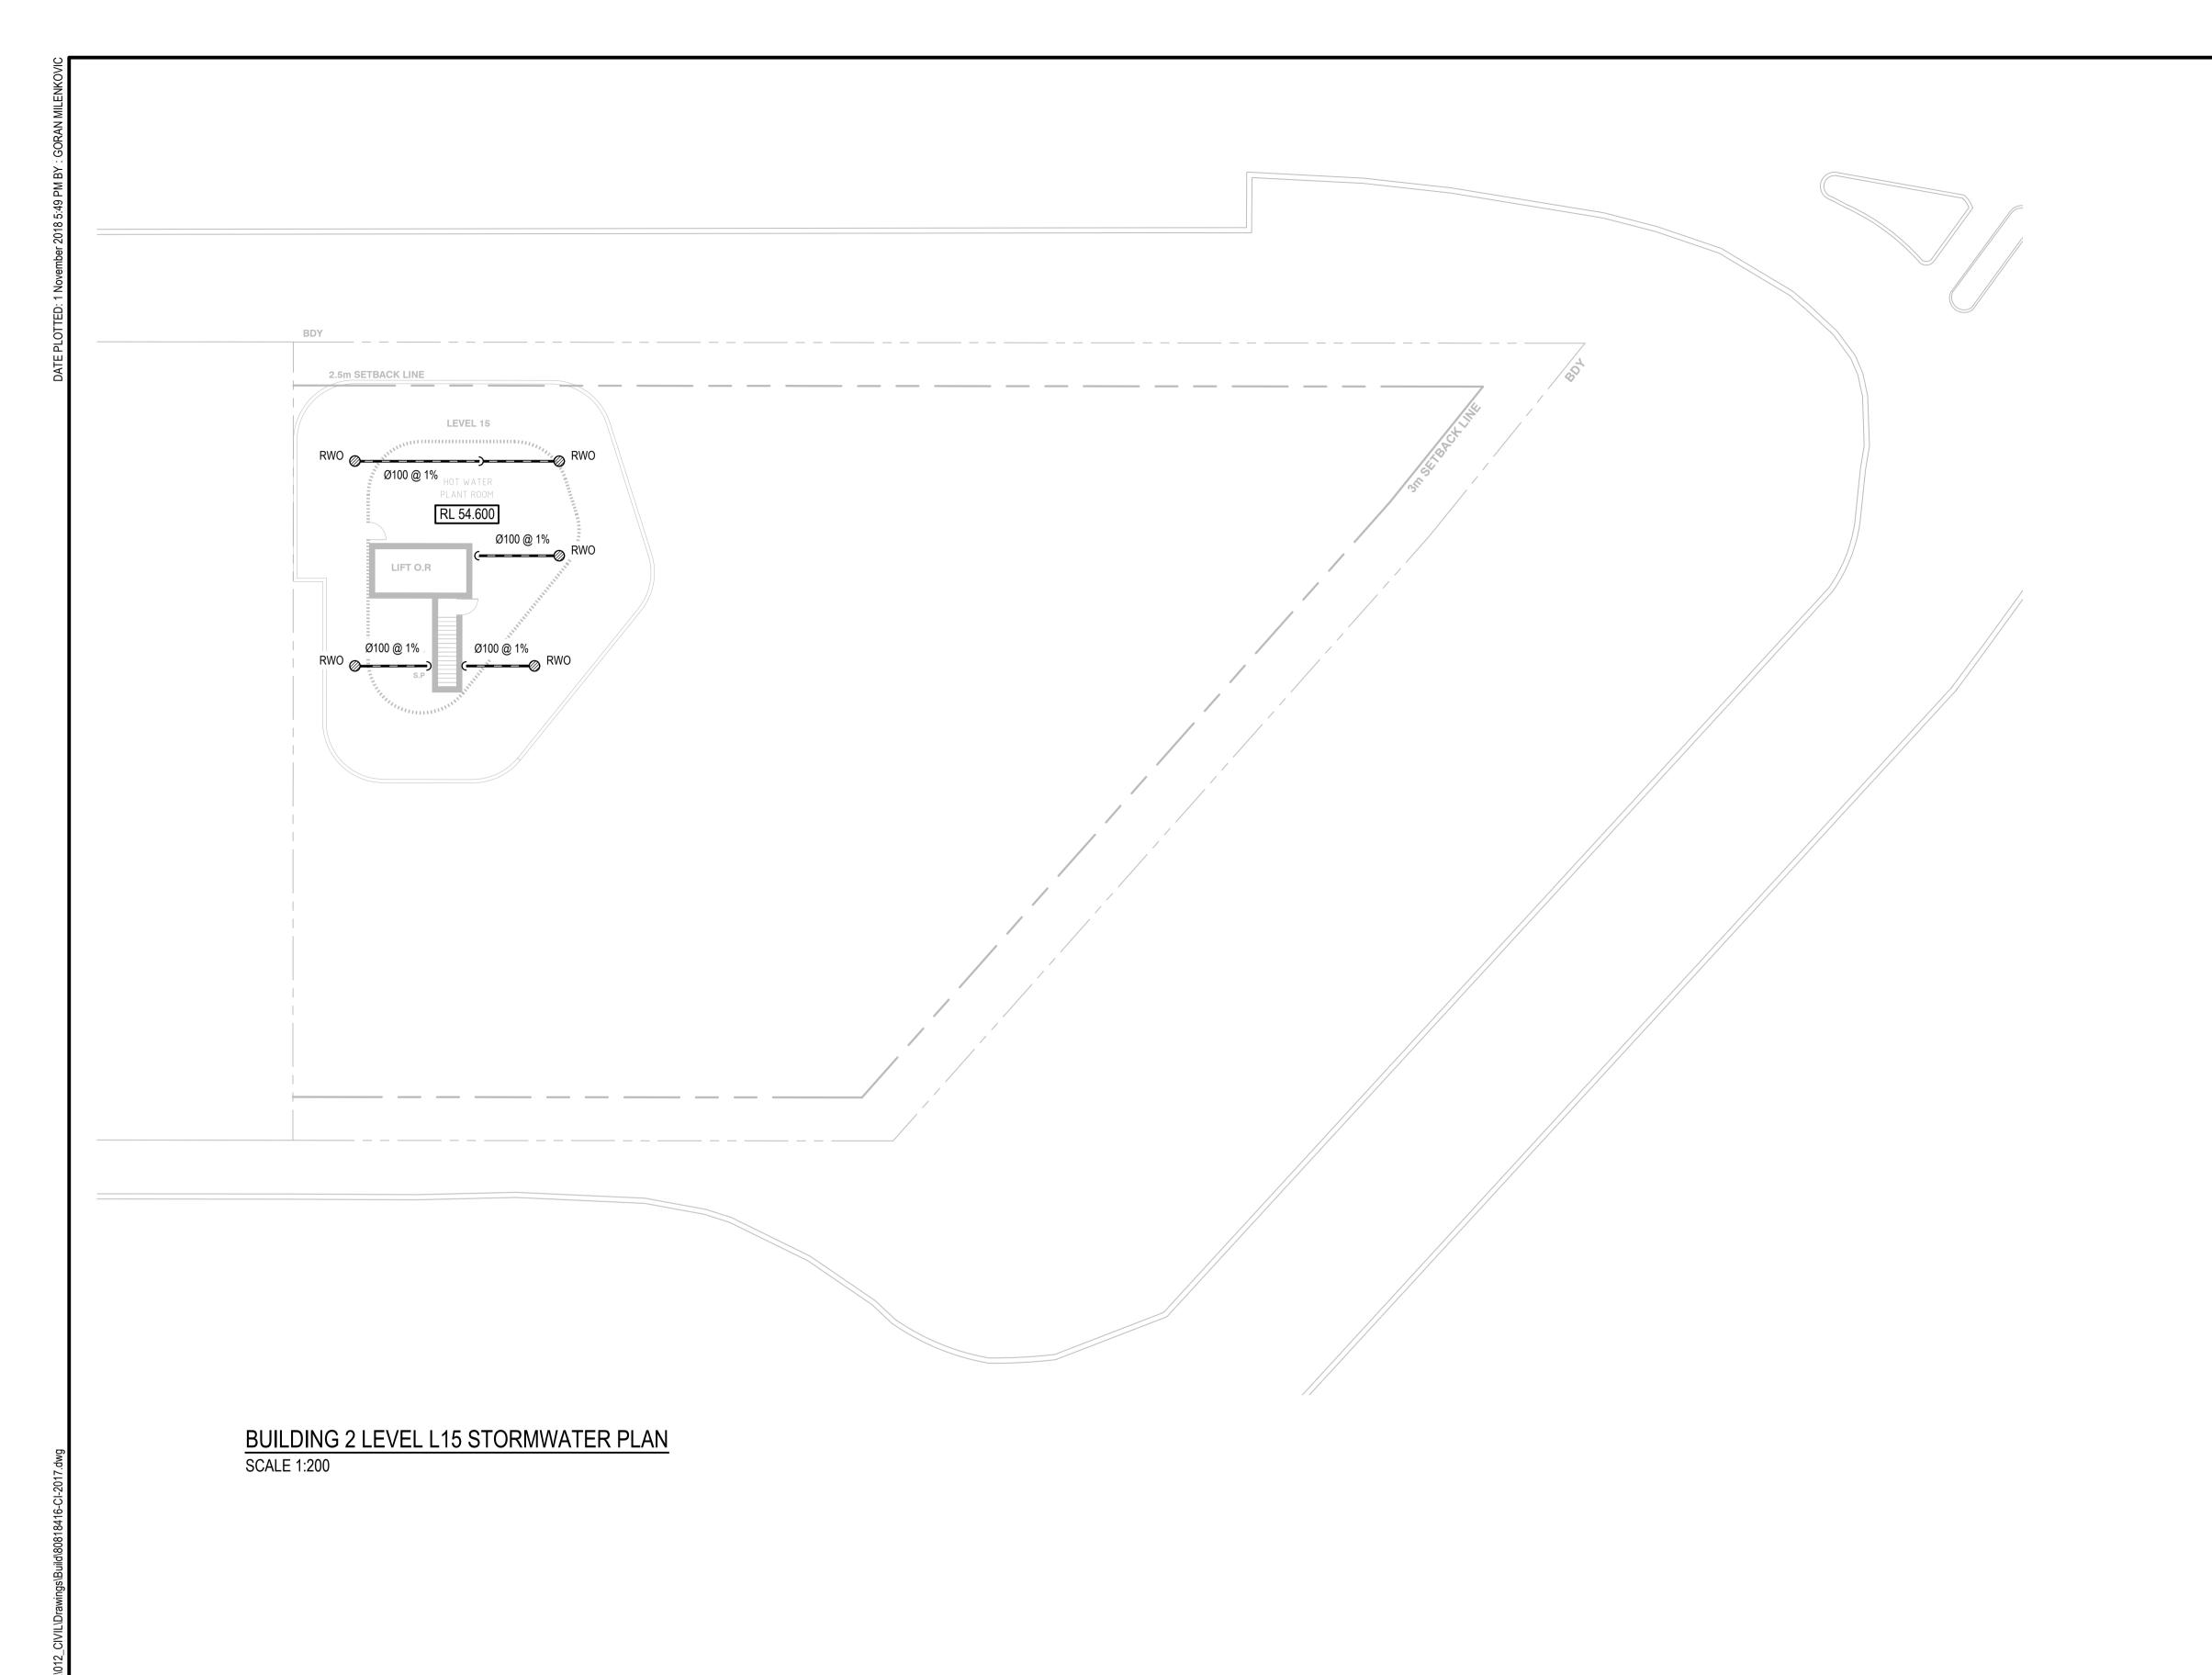

| 9          | GM JUL. 2018                                          | Client    | AUSTINO SYDNEY OLYMPIC PARK PTY LT              | D                                                     |  |             |      |    |
|------------|-------------------------------------------------------|-----------|-------------------------------------------------|-------------------------------------------------------|--|-------------|------|----|
| <b>k</b> ) | Checked Date VJ JUL. 2018  Designed Date VJ JUL. 2018 | - Froject | T PROPOSED DEVELOPMENT 1 & 2 MURRAY ROSE AVENUE | FOR APPROVAL  NOT TO BE USED FOR CONSTRUCTION PURPOSE |  |             |      |    |
|            | Verified Date TY                                      | Title     | SYDNEY OLYMPIC PARK  LEVEL L15 STORMWATER PLAN  | Datum<br>AHD                                          |  | Scale 1:200 | Size | A1 |
| Αţ         | Approved                                              |           | BUILDING 2                                      | Drawing Number 80818416-CI-2017                       |  |             |      |    |