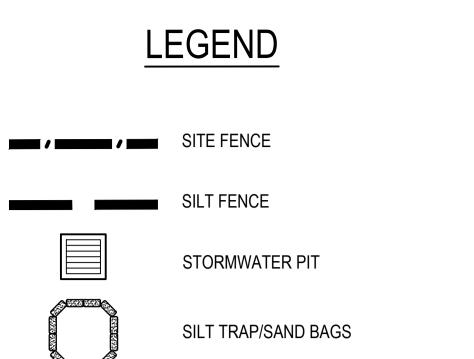

LEGEND GRATED DRAIN NUMBER NUMBER NUMBER STORMWATER NUMBER PIT NUMBER RWO - RAIN WATER OUTLET PBD - PLANTER BOX DRAIN STORMWATER PIT 200 WIDE x 150 DEEP GRATED DRAIN STORMWATER PIPE O/F OVERFLOW CONNECT ALL FLOOR WASTE TO NEAREST DOWNPIPE LEGEND NOT TO SCALE

GRATED ORAIN SUMBER

LEVEL STORMWATER PIT STORMWATER PIT NUMBER

STORMWATER PIT STORMWATER PIT NUMBER

WO - RAIN WATER OUTLET

PBD - PLANTER BOX DRAIN

STORMWATER PIT

200 WIDE x 150 DEEP GRATED DRAIN

STORMWATER PIPE

DROPPER

RISER

O/F OVERFLOW

RM RM SWRM - STORMWATER RISING MAIN

NOTE:

CONNECT ALL FLOOR WASTE TO NEAREST DOWNPIPE

LEGEND NOT TO SCALE

CITE 2 2 MI IDDAY DOCE AVE

GRATED DOOR BUILDING NUMBER

LEVEL STORMWATER PIT STORMWATER PIT NUMBER

STORMWATER PIT STORMWATER PIT NUMBER

WO - RAIN WATER OUTLET

PBD - PLANTER BOX DRAIN

STORMWATER PIT

200 WIDE x 150 DEEP GRATED DRAIN

STORMWATER PIPE

DROPPER

RISER

O/F OVERFLOW

RM — RM — SWRM - STORMWATER RISING MAIN

NOTE:

• CONNECT ALL FLOOR WASTE TO NEAREST DOWNPIPE

• LEGEND NOT TO SCALE

BUILDING 1 LEVEL L08 STORMWATER PLAN