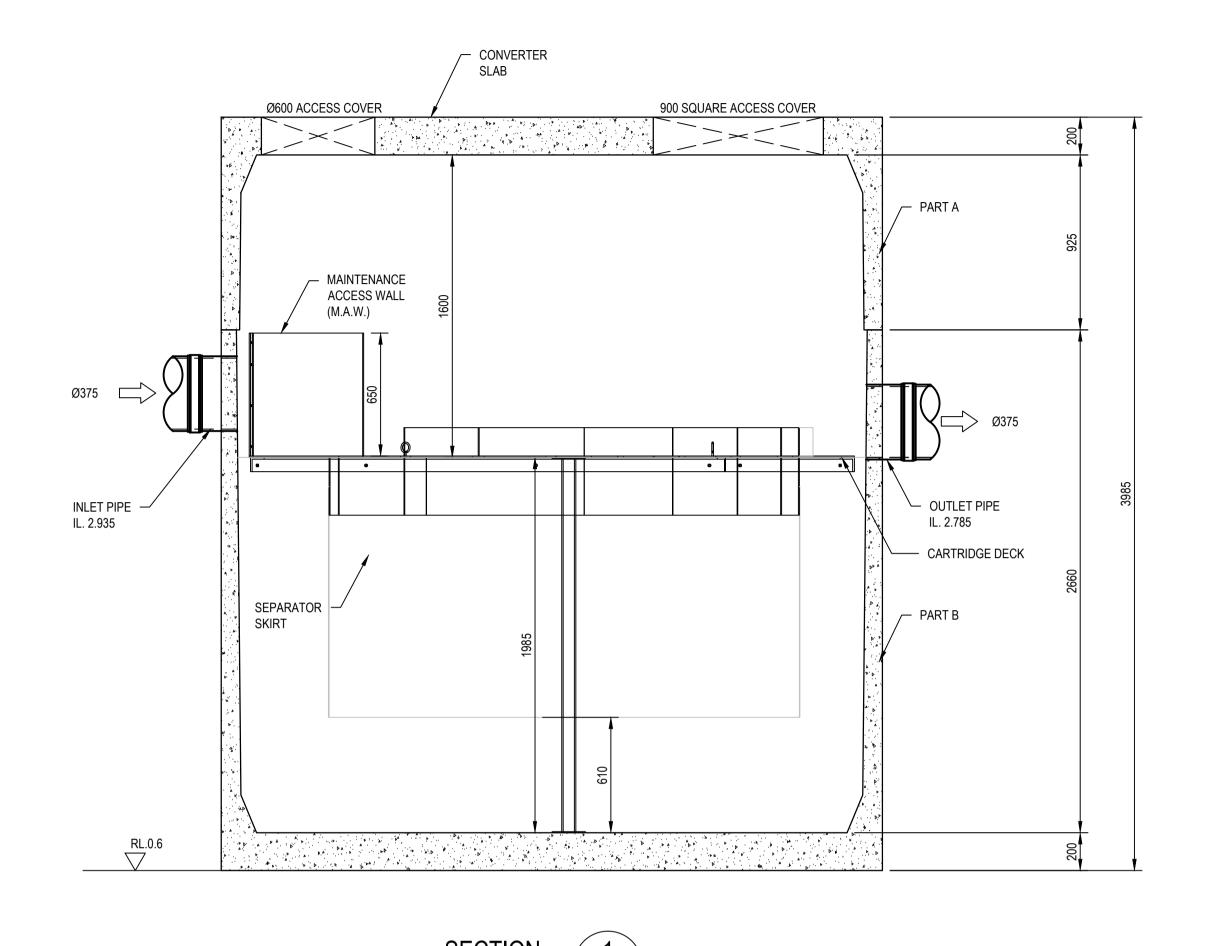

SECTION A
SCALE 1:20 1003

A 23/10/2018 DEVELOPMENT APPROVAL REVISED ISSUE GM VJ TY
2 22/10/2018 DEVELOPMENT APPROVAL ISSUE GM VJ TY
1 14/09/2018 PRE-DA COORDINATION ISSUE GM VJ TY
Rev. Date Description Des. Verif. Appd.

| BZL JUL. 2     |                                                           | _TD              |           |                       |             |
|----------------|-----------------------------------------------------------|------------------|-----------|-----------------------|-------------|
| VJ JUL. 2      | 1 & 2 MURRAY ROSE AVENUE                                  | Status NOT TO BE |           | PROVAL<br>ONSTRUCTION | ON PURPOSES |
| Verified<br>TY | SYDNEY OLYMPIC PARK  Title TRENCH GRATE WITH ENVIROPOD IN | Datum<br>AHD     |           | Scale 1:20            | Size A1     |
| Approved       | GULLY PIT CONFIGURATION BUILDING 1                        | Drawing Number   | )818416-C | I-1033                | Revision A  |