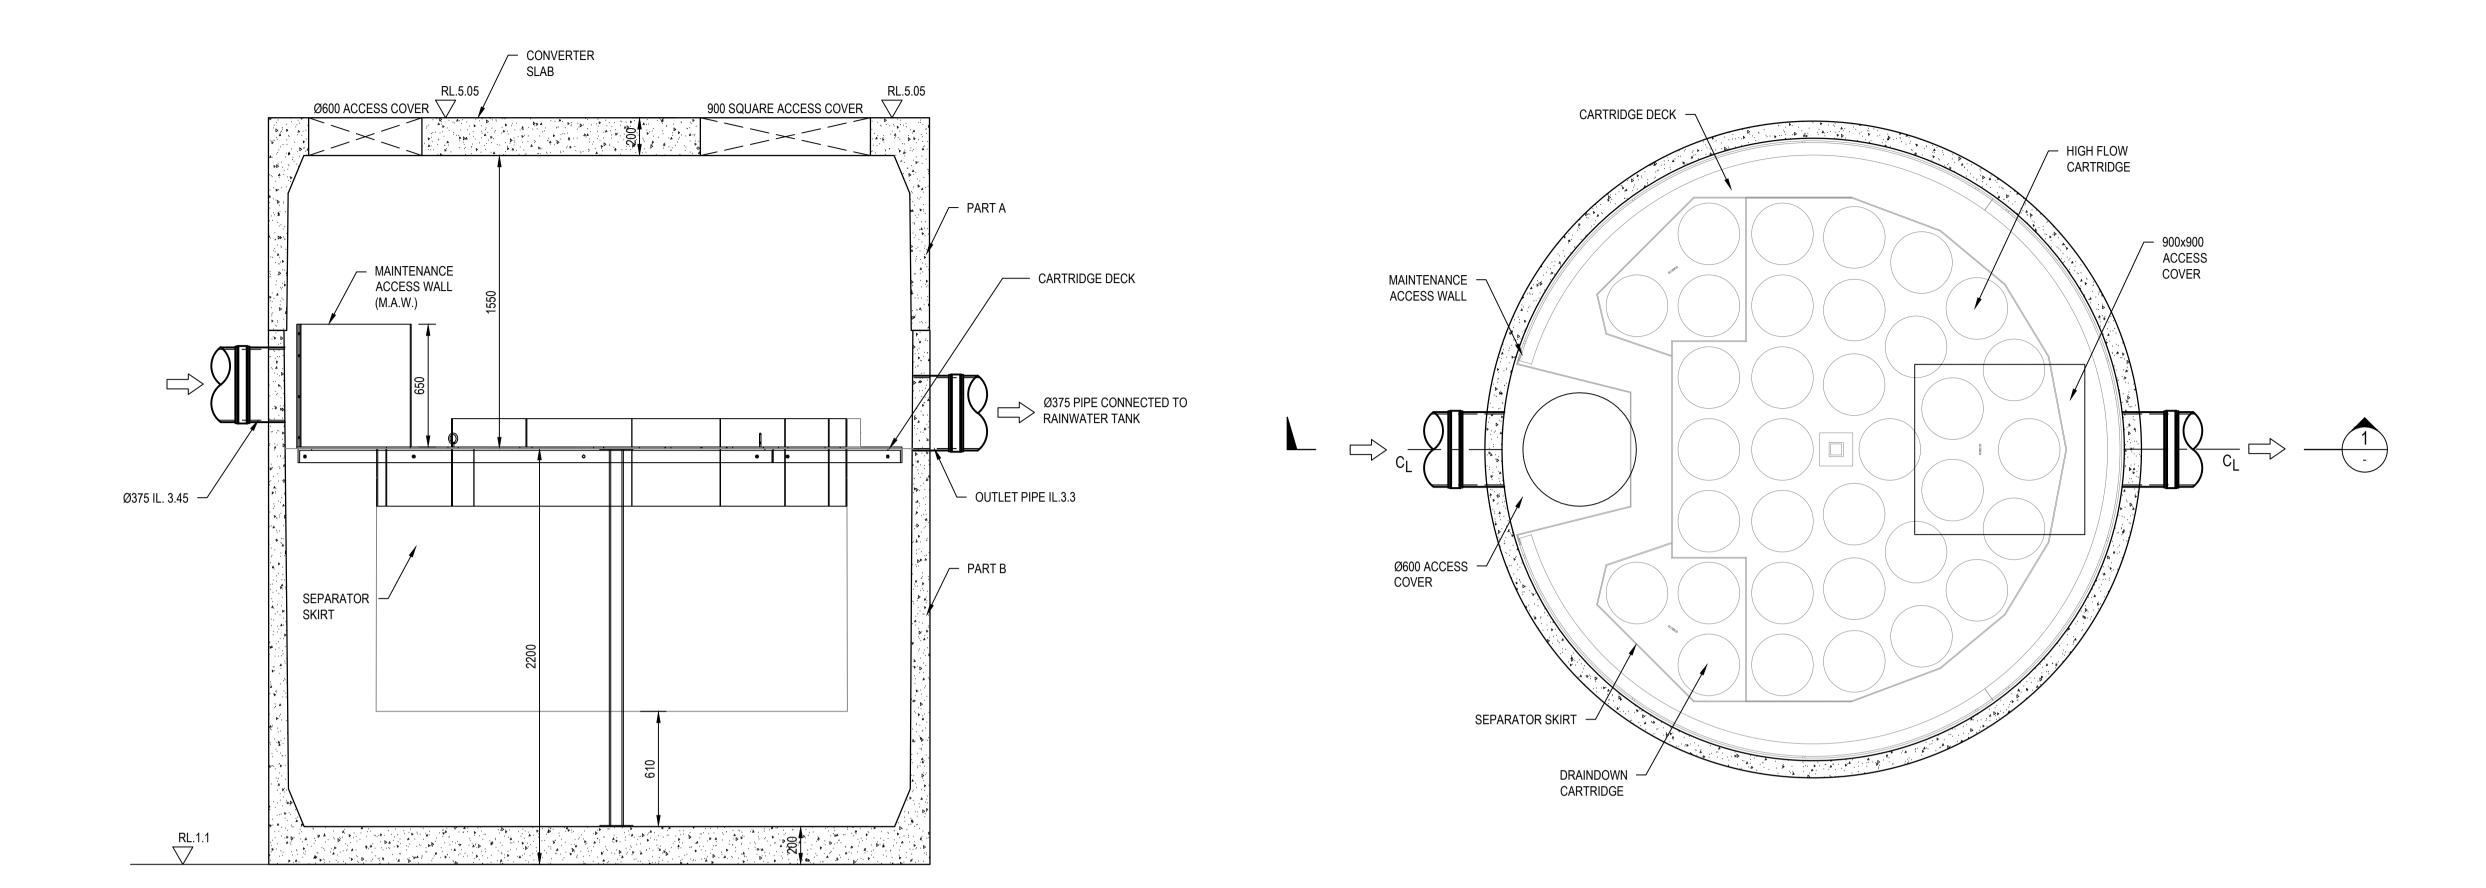

NOTE: REFER TO STORMWATER 360° STANDARD DRAWING DETAILS FOR MORE INFORMATION

A 23/10/2018 DEVELOPMENT APPROVAL REVISED ISSUE

2 22/10/2018 DEVELOPMENT APPROVAL ISSUE

3 M VJ TY

4 1 14/09/2018 PRE-DA COORDINATION ISSUE

4 GM VJ TY

5 Description

5 Des. Verif. Appd.

SECTION

SCALE 1:20

© Cardno Limited All Rights Reserved.

This document is produced by Cardno Limited solely for the benefit of and use by the client in accordance with the terms of the retainer. Cardno Limited does not and shall not assume any responsibility or liability whatsoever to any third party arising out of any use or reliance by third party on the content of this document.

JELLYFISH JF3250 - 28 - 5 PLAN

SCALE 1:20

| BZL JUL. 2018              | Client AUSTINO SYDNEY OLYMPIC PARK PTY LT | D                                     |          |          |  |  |
|----------------------------|-------------------------------------------|---------------------------------------|----------|----------|--|--|
|                            | Project PROPOSED DEVELOPMENT              | Status FOR AP                         | PROVAL   |          |  |  |
| Designed Date VJ JUL. 2018 |                                           | NOT TO BE USED FOR CONSTRUCTION PURPO |          |          |  |  |
| Verified Date TY           | Title JELLYFISH JF3250                    | Datum<br>AHD                          | Scale Si | ze<br>A1 |  |  |
| Approved                   | BUILDING 1                                | Drawing Number                        |          |          |  |  |
|                            |                                           | 80818416-C                            | I-1031   | │ A      |  |  |

SECTION A
SCALE 1:20 1003

A 23/10/2018 DEVELOPMENT APPROVAL REVISED ISSUE GM VJ TY
2 22/10/2018 DEVELOPMENT APPROVAL ISSUE GM VJ TY
1 14/09/2018 PRE-DA COORDINATION ISSUE GM VJ TY
Rev. Date Description Des. Verif. Appd.