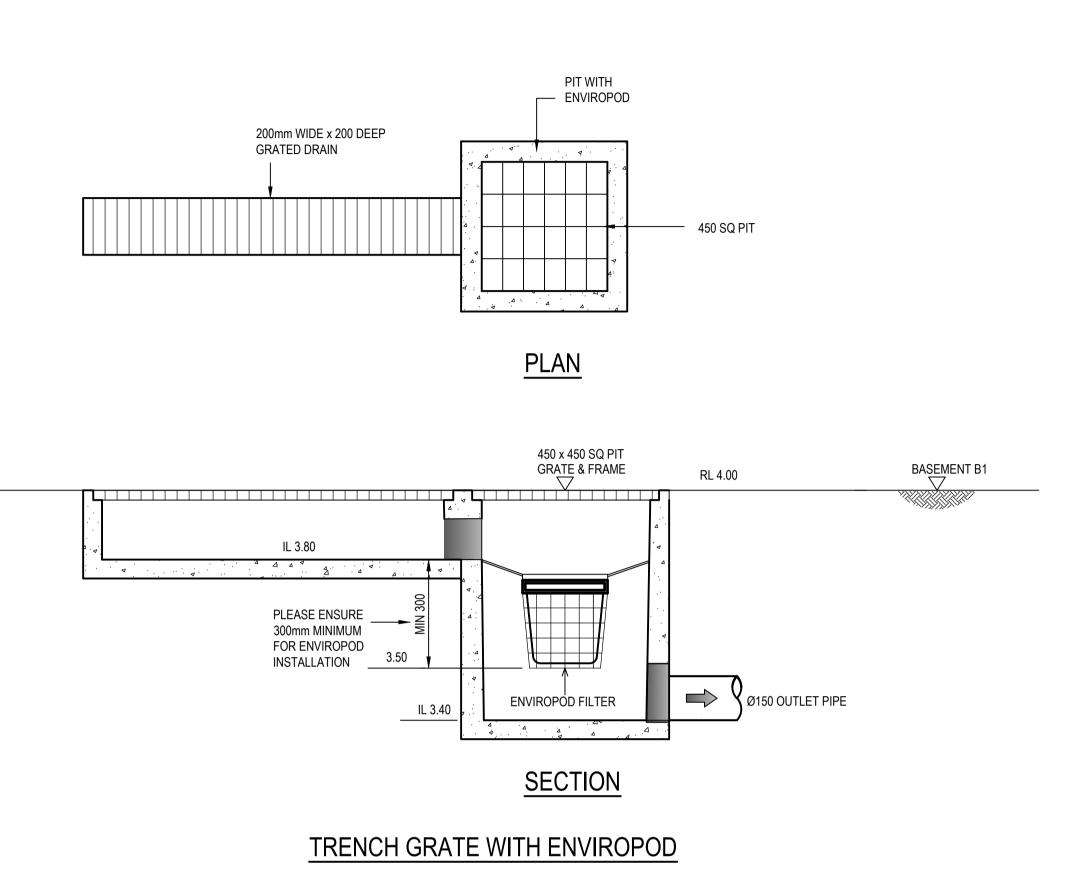

| BZL JUL. 2     |                                                           | _TD              |           |                       |             |
|----------------|-----------------------------------------------------------|------------------|-----------|-----------------------|-------------|
| VJ JUL. 2      | 1 & 2 MURRAY ROSE AVENUE                                  | Status NOT TO BE |           | PROVAL<br>ONSTRUCTION | ON PURPOSES |
| Verified<br>TY | SYDNEY OLYMPIC PARK  Title TRENCH GRATE WITH ENVIROPOD IN | Datum<br>AHD     |           | Scale 1:20            | Size A1     |
| Approved       | GULLY PIT CONFIGURATION BUILDING 1                        | Drawing Number   | )818416-C | I-1033                | Revision A  |