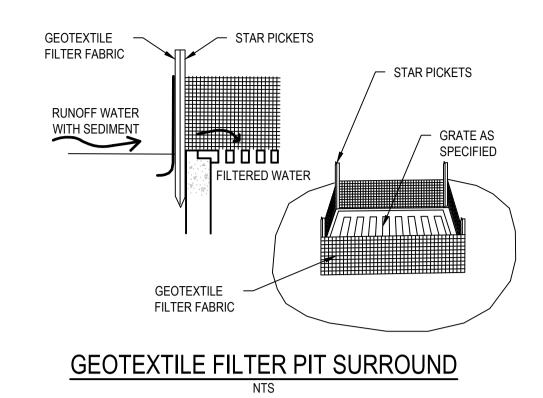

MESH AND GRAVEL INLET FILTER

SANDBAG SEDIMENT TRAP FOR KERB INLET ON GRADE

© Cardno Limited All Rights Reserved.

This document is produced by Cardno Limited solely for the benefit of and use by the client in accordance with the terms of the retainer. Cardno Limited does not and shall not assume any responsibility or liability whatsoever to any third party arising out of any use or reliance by third party on the content of this document.