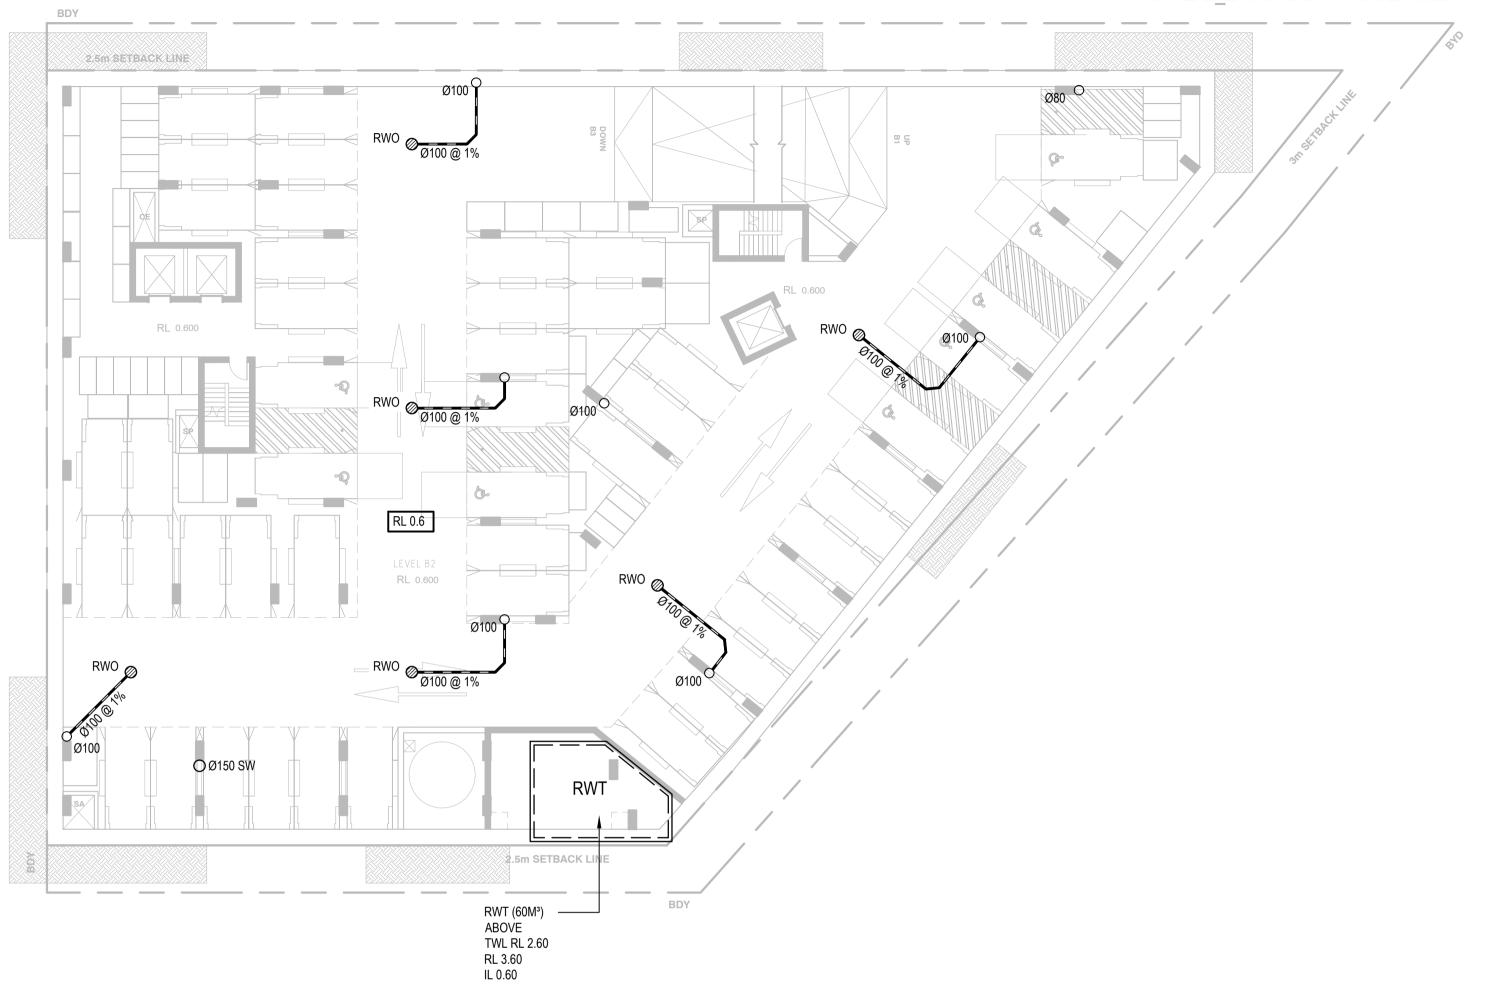

1:200

A1

AHD

Drawing Number

Project PROPOSED DEVELOPMENT

SYDNEY OLYMPIC PARK

**BUILDING 2** 

1 & 2 MURRAY ROSE AVENUE

LEVEL L00 STORMWATER PLAN

Date JUL. 2018

Date JUL. 2018

XKEF'S: X-2-LU-Pit No; X-Legend; XK-AK-PLAN-UU; X-ground;

23/10/2018 DEVELOPMENT APPROVAL REVISED ISSUE

Description

22/10/2018 | DEVELOPMENT APPROVAL ISSUE