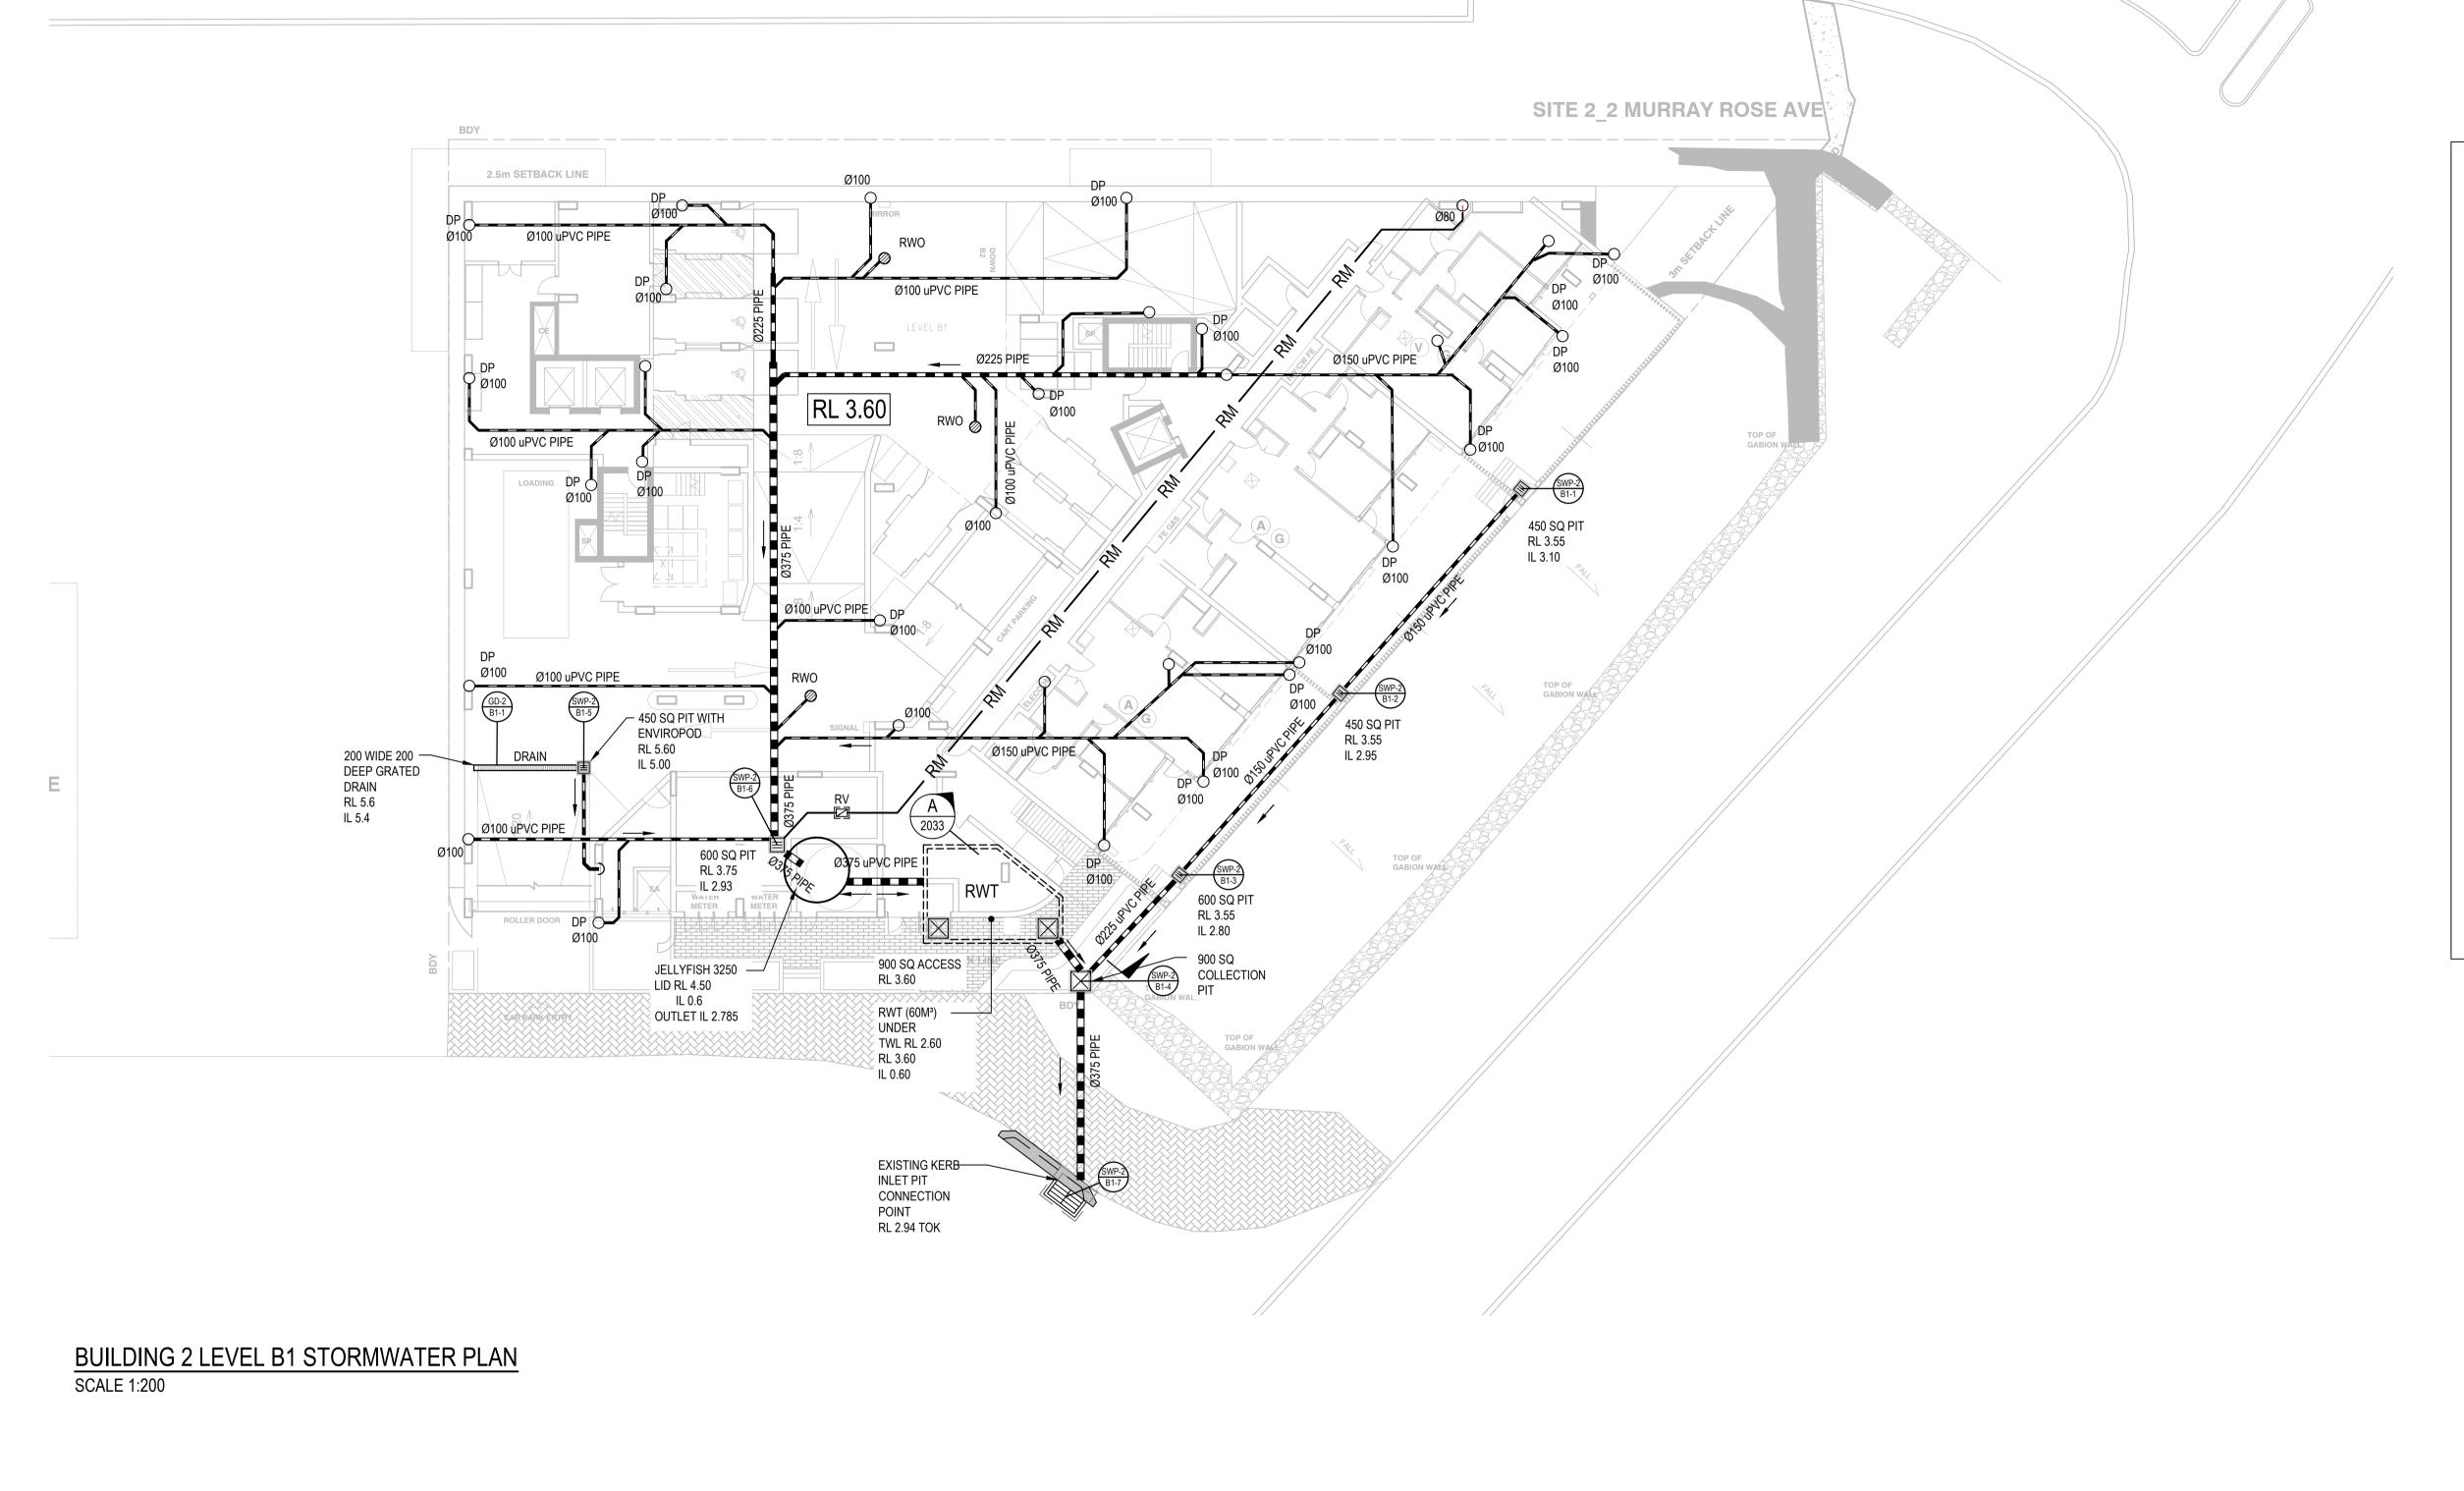

| L  | BZL JUL. 2018                                                                                                      | Client AUSTINO SYDNEY OLYMPIC PARK PTY LTD                                  | )                                                 |                  |               |  |  |
|----|--------------------------------------------------------------------------------------------------------------------|-----------------------------------------------------------------------------|---------------------------------------------------|------------------|---------------|--|--|
| L  | Checked         Date           VJ         JUL. 2018           Designed         Date           VJ         JUL. 2018 | 1 & 2 MURRAY ROSE AVENUE SYDNEY OLYMPIC PARK Title LEVEL B1 STORMWATER PLAN | FOR APPROVAL NOT TO BE USED FOR CONSTRUCTION PURP |                  |               |  |  |
|    | /erified Date<br>TY                                                                                                |                                                                             | Datum S                                           | Scale Size 1:200 | A1            |  |  |
| Ap | Approved                                                                                                           |                                                                             | Drawing Number 80818416-CI-                       | -2003            | Revision<br>A |  |  |