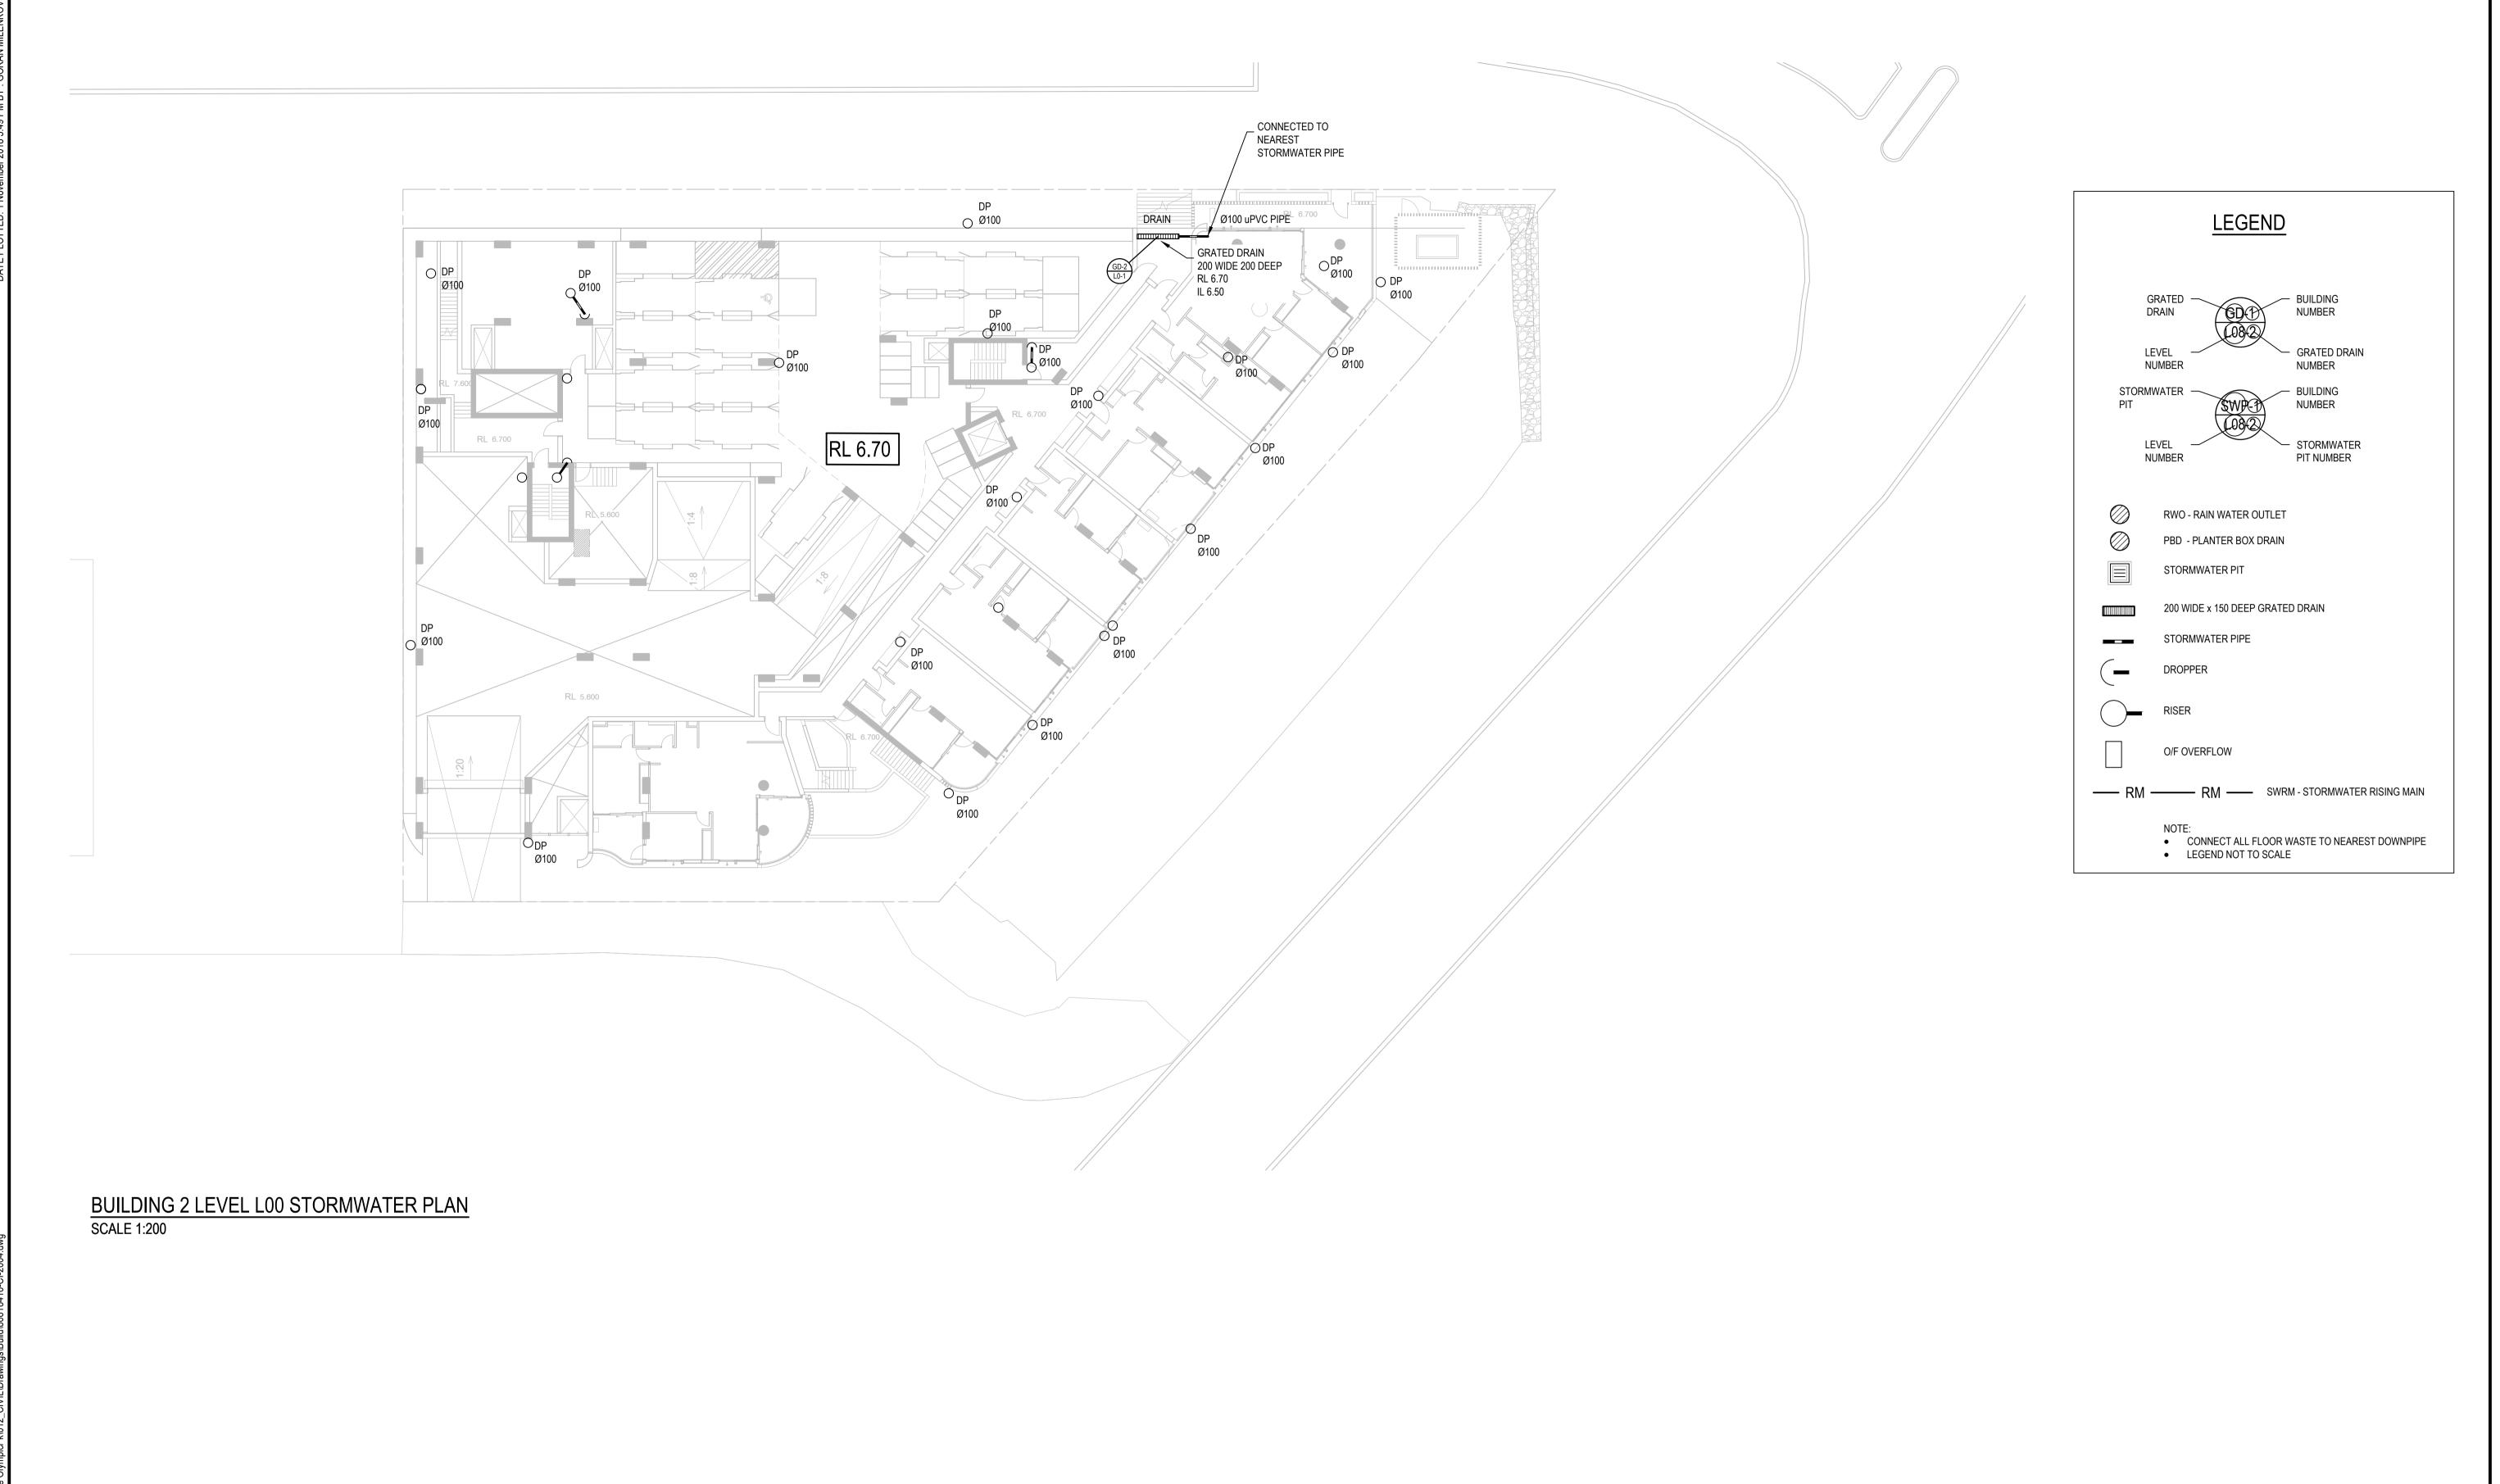

LEVEL L00 STORMWATER PLAN

Date JUL. 2018

Date JUL. 2018

XKEF'S: X-2-LU-Pit No; X-Legend; XK-AK-PLAN-UU; X-ground;

23/10/2018 DEVELOPMENT APPROVAL REVISED ISSUE

Description

22/10/2018 | DEVELOPMENT APPROVAL ISSUE

| Drawn<br>BZL   | JUL. 2018         | Client AUST   | INO SYDNEY OLY      | MPIC PARK PTY LTI | D              |        |             |        |        |
|----------------|-------------------|---------------|---------------------|-------------------|----------------|--------|-------------|--------|--------|
| Checked<br>VJ  | Date<br>JUL. 2018 | Project PROPO | SED DEVELOPMENT     |                   | Status         | FOR AP | PROVAL      |        |        |
| Designed<br>VJ | Date<br>JUL. 2018 |               | IURRAY ROSE AVENUE  |                   | NOT TO BE U    |        | ONSTRUCTION | N PURP | OSES   |
| Verified       | Date              | SYDNE         | Y OLYMPIC PARK      |                   | Datum          |        |             | Size   |        |
| TY             |                   | Title LEVELL  | L01 STORMWATER PLAN |                   | AHD            |        | 1:200       | A1     | l      |
| Approved       |                   |               |                     |                   | Drawing Number |        |             | Rev    | vision |
|                |                   | BUILDING 2    |                     | 80818416-CI-2005  |                |        |             | Α      |        |