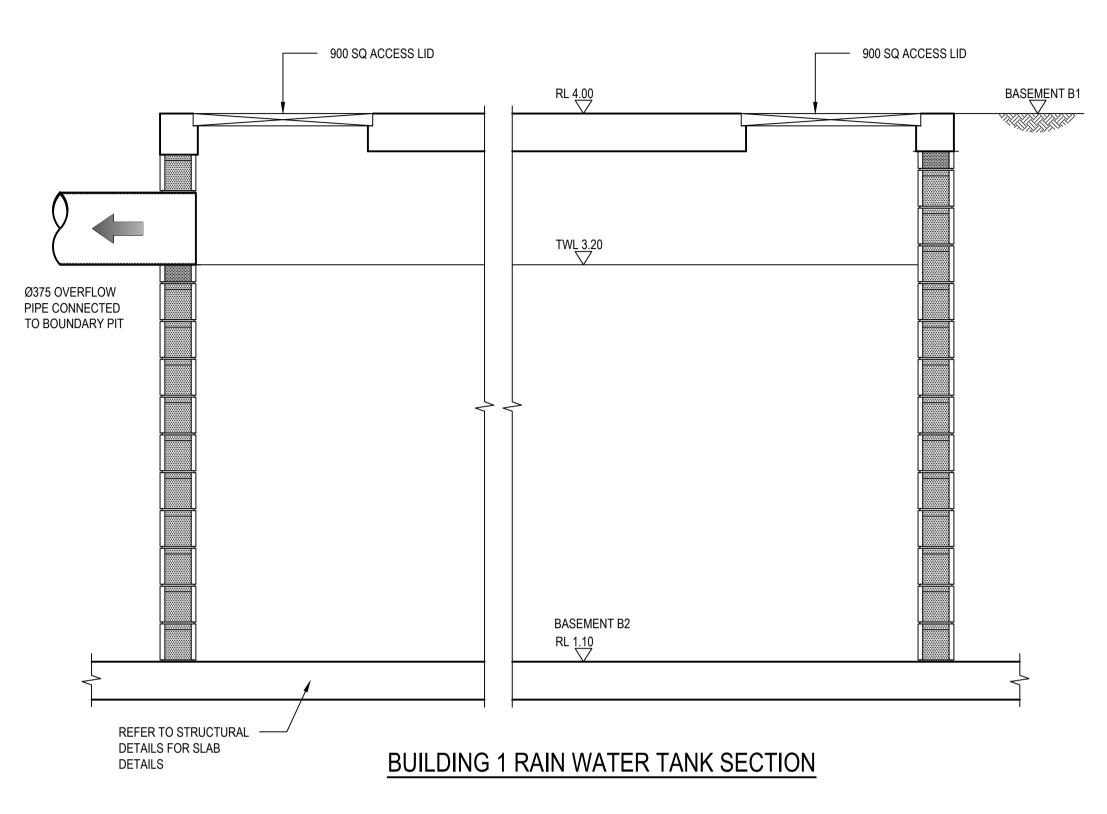

| Drawn<br>BZL                    | JUL. 2018                              | Client AUSTINO SYDNEY OLYMPIC PA                      | ARK PTY LTD           |                               |            |
|---------------------------------|----------------------------------------|-------------------------------------------------------|-----------------------|-------------------------------|------------|
| Checked<br>VJ<br>Designed<br>VJ | Date<br>JUL. 2018<br>Date<br>JUL. 2018 | Project PROPOSED DEVELOPMENT 1 & 2 MURRAY ROSE AVENUE |                       | R APPROVAL OR CONSTRUCTION PL | JRPOSES    |
| Verified<br>TY                  | Date                                   | SYDNEY OLYMPIC PARK  Title LEVEL B3 STORMWATER PLAN   | Datum<br>AHD          | Scale Size 1:200              | A1         |
| Approved                        |                                        | BUILDING 1                                            | Drawing Number 808184 | 16-CI-1001                    | Revision A |