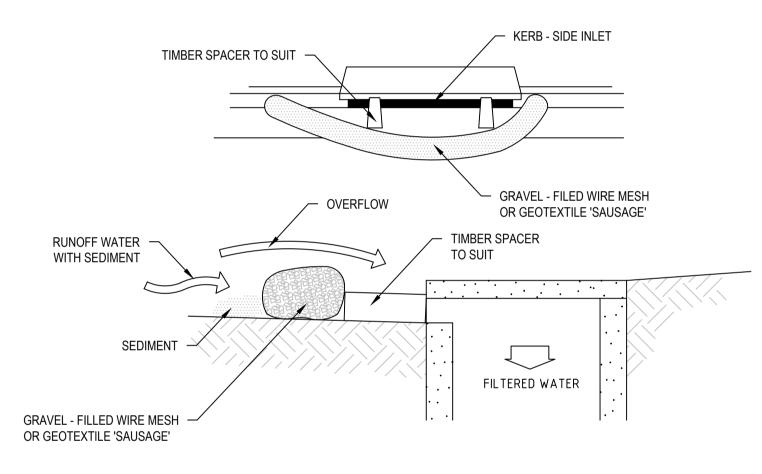

MESH AND GRAVEL INLET FILTER

SANDBAG SEDIMENT TRAP FOR KERB INLET ON GRADE

© Cardno Limited All Rights Reserved.

This document is produced by Cardno Limited solely for the benefit of and use by the client in accordance with the terms of the retainer. Cardno Limited does not and shall not assume any responsibility or liability whatsoever to any third party arising out of any use or reliance by third party on the content of this document.