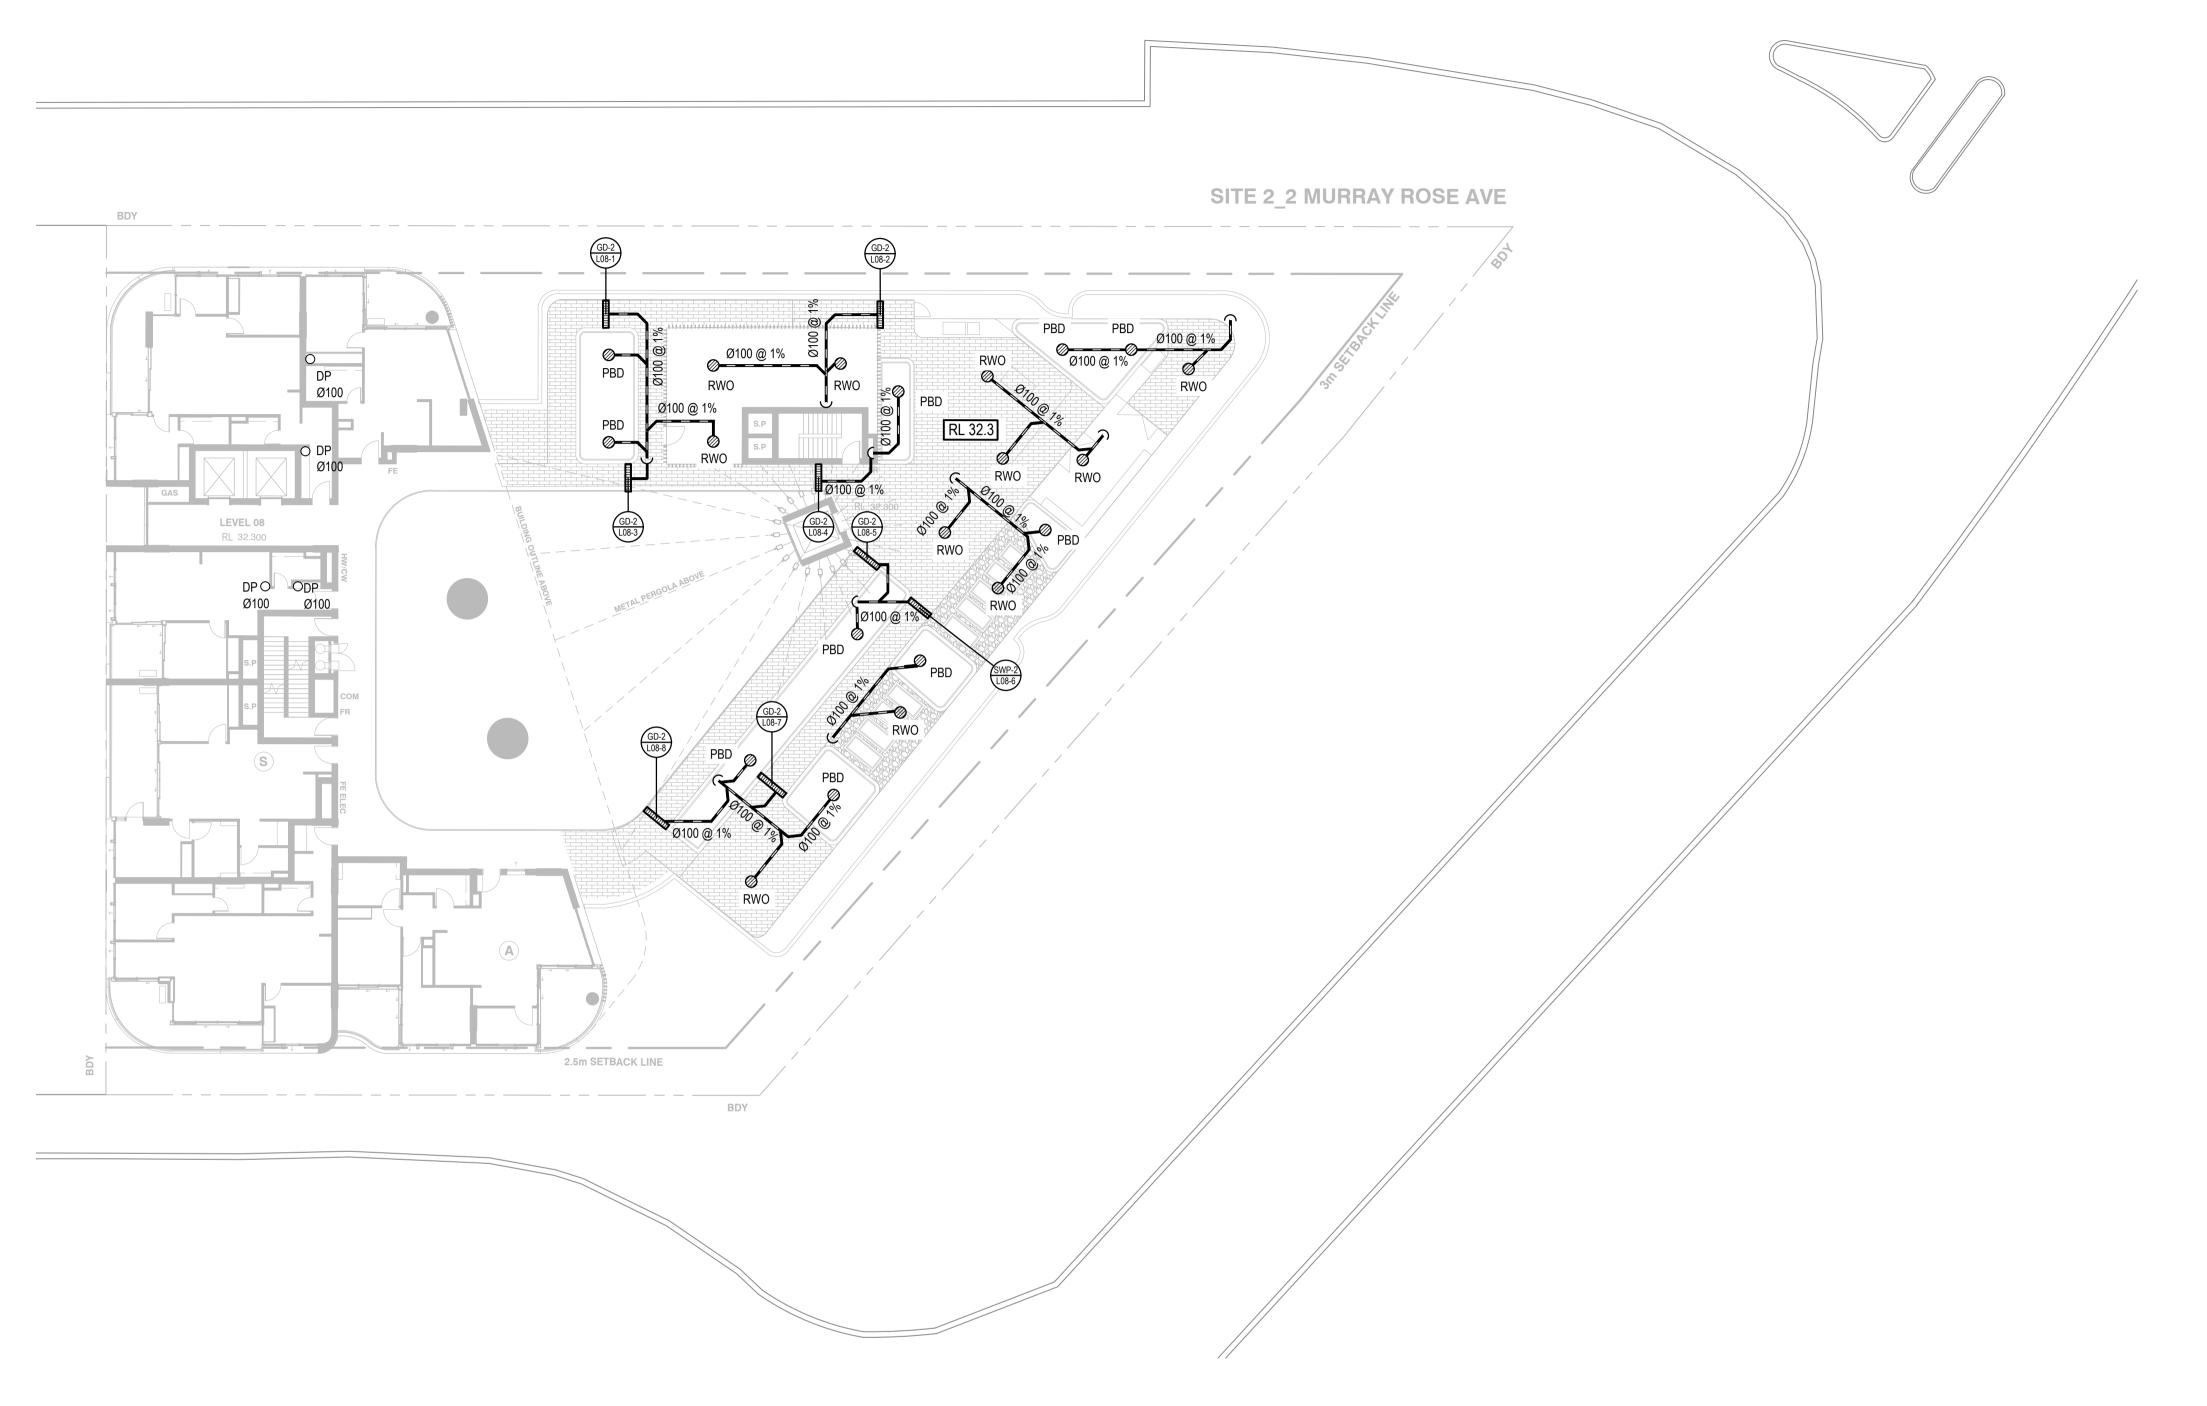

|                | Date C                       | lient AUSTINO SYDNEY OLYMPIC PARK PTY LTI           | D                                  |   |                      |       |        |
|----------------|------------------------------|-----------------------------------------------------|------------------------------------|---|----------------------|-------|--------|
| Designed       | Date<br>2018<br>Date<br>2018 | 1 & 2 MURRAY ROSE AVENUE                            | Status<br>F<br>NOT TO BE USE       | • | PROVAL<br>INSTRUCTIO | N PUI | RPOSES |
| Verified<br>TY | Date<br>T                    | SYDNEY OLYMPIC PARK  itle LEVEL L08 STORMWATER PLAN | Datum<br>AHD                       |   | Scale 1:200          | Size  | A1     |
| Approved       |                              | BUILDING 2                                          | Drawing Number Re 80818416-CI-2010 |   |                      |       |        |