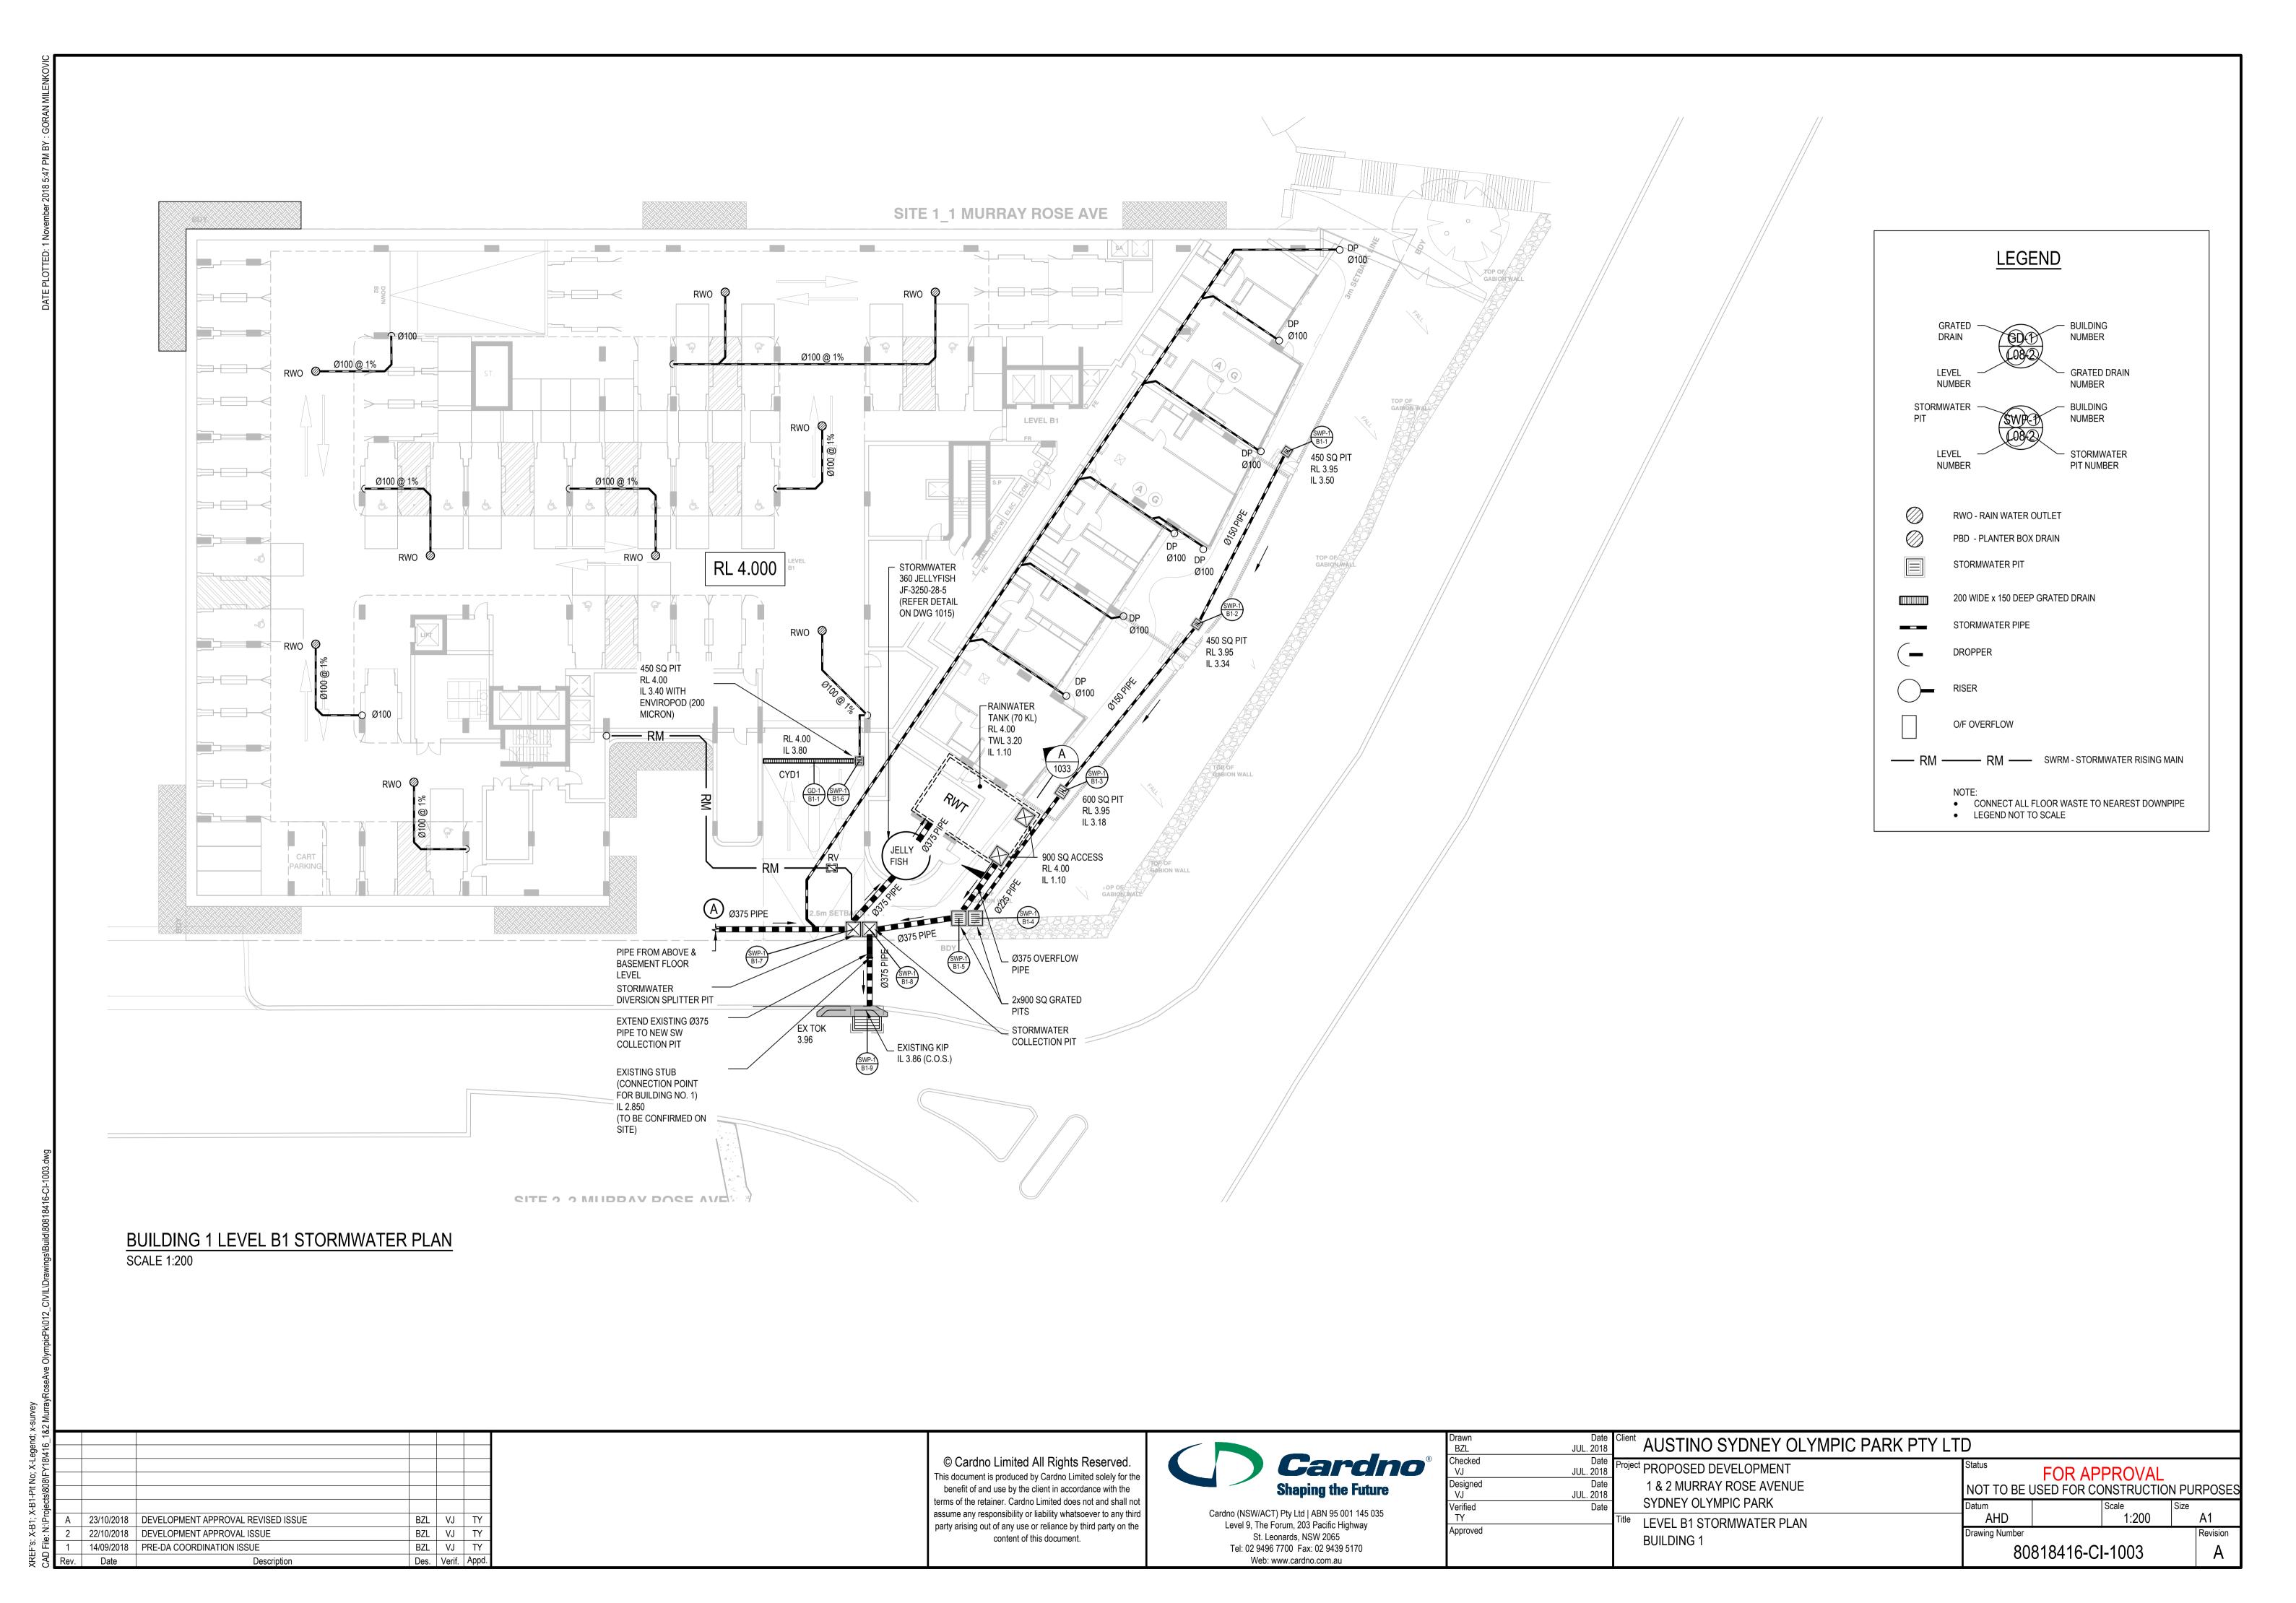

LEGEND GRATED DRAIN NUMBER NUMBER NUMBER STORMWATER NUMBER PIT NUMBER RWO - RAIN WATER OUTLET PBD - PLANTER BOX DRAIN STORMWATER PIT 200 WIDE x 150 DEEP GRATED DRAIN STORMWATER PIPE O/F OVERFLOW CONNECT ALL FLOOR WASTE TO NEAREST DOWNPIPE LEGEND NOT TO SCALE

| L  | BZL JUL. 2018                                                                                                      | Client AUSTINO SYDNEY OLYMPIC PARK PTY LTD                                  | )                                                 |                  |               |  |  |
|----|--------------------------------------------------------------------------------------------------------------------|-----------------------------------------------------------------------------|---------------------------------------------------|------------------|---------------|--|--|
| L  | Checked         Date           VJ         JUL. 2018           Designed         Date           VJ         JUL. 2018 | 1 & 2 MURRAY ROSE AVENUE SYDNEY OLYMPIC PARK Title LEVEL B1 STORMWATER PLAN | FOR APPROVAL NOT TO BE USED FOR CONSTRUCTION PURP |                  |               |  |  |
|    | /erified Date<br>TY                                                                                                |                                                                             | Datum S                                           | Scale Size 1:200 | A1            |  |  |
| Ap | Approved                                                                                                           |                                                                             | Drawing Number 80818416-CI-                       | -2003            | Revision<br>A |  |  |