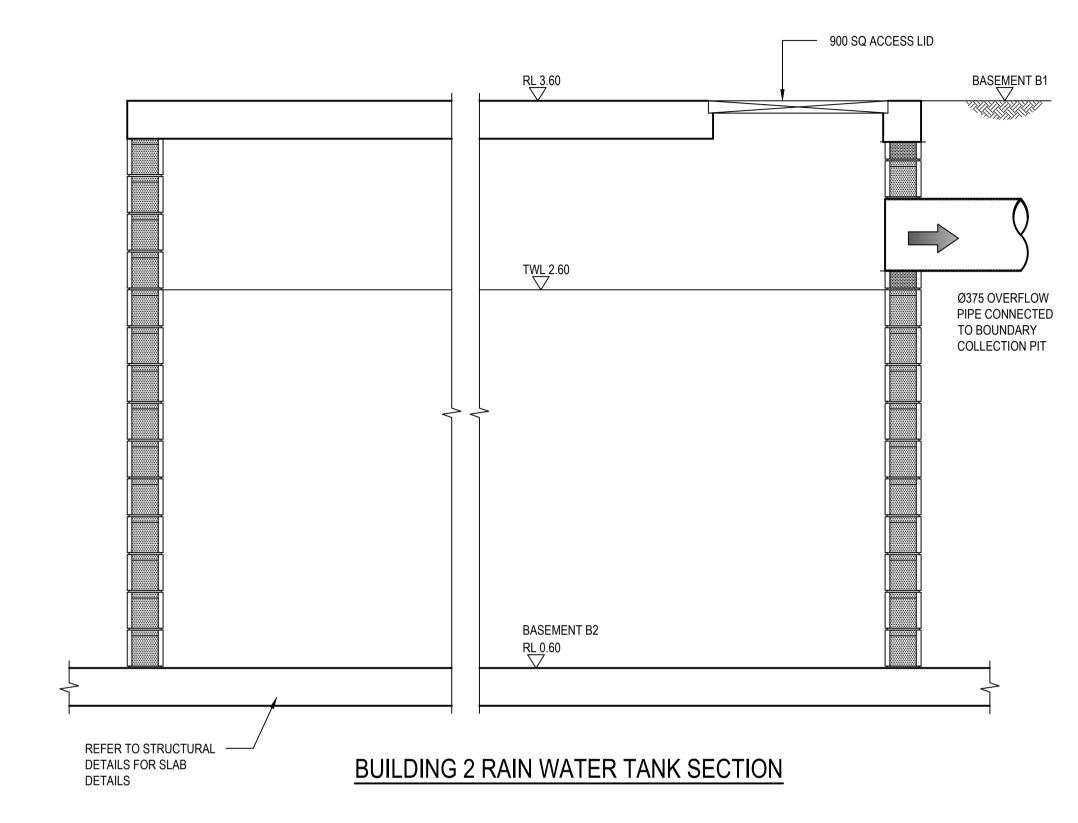

LEGEND GRATED DRAIN NUMBER NUMBER NUMBER STORMWATER NUMBER PIT NUMBER RWO - RAIN WATER OUTLET PBD - PLANTER BOX DRAIN STORMWATER PIT 200 WIDE x 150 DEEP GRATED DRAIN STORMWATER PIPE O/F OVERFLOW CONNECT ALL FLOOR WASTE TO NEAREST DOWNPIPE LEGEND NOT TO SCALE

CITE 2 2 MI IDDAY DOCE AVE

## **BUILDING 1 LEVEL B3 STORMWATER PLAN**

SCALE 1:200

|     |            |                                    |      |        |       | 0 5 10      | ) 15 | 20m   |
|-----|------------|------------------------------------|------|--------|-------|-------------|------|-------|
|     |            |                                    |      |        |       |             | J 13 | 20111 |
| A 2 |            |                                    |      |        |       | SCALE 1:200 |      | @A1   |
|     |            |                                    |      |        |       |             |      | O     |
| Α   | 23/10/2018 | DEVELOPMENT APPROVAL REVISED ISSUE | GM   | VJ     | TY    |             |      |       |
| 2   | 22/10/2018 | DEVELOPMENT APPROVAL ISSUE         | GM   | VJ     | TY    |             |      |       |
| 1   | 14/09/2018 | PRE-DA COORDINATION ISSUE          | GM   | VJ     | TY    |             |      |       |
| Rev | . Date     | Description                        | Des. | Verif. | Appd. |             |      |       |