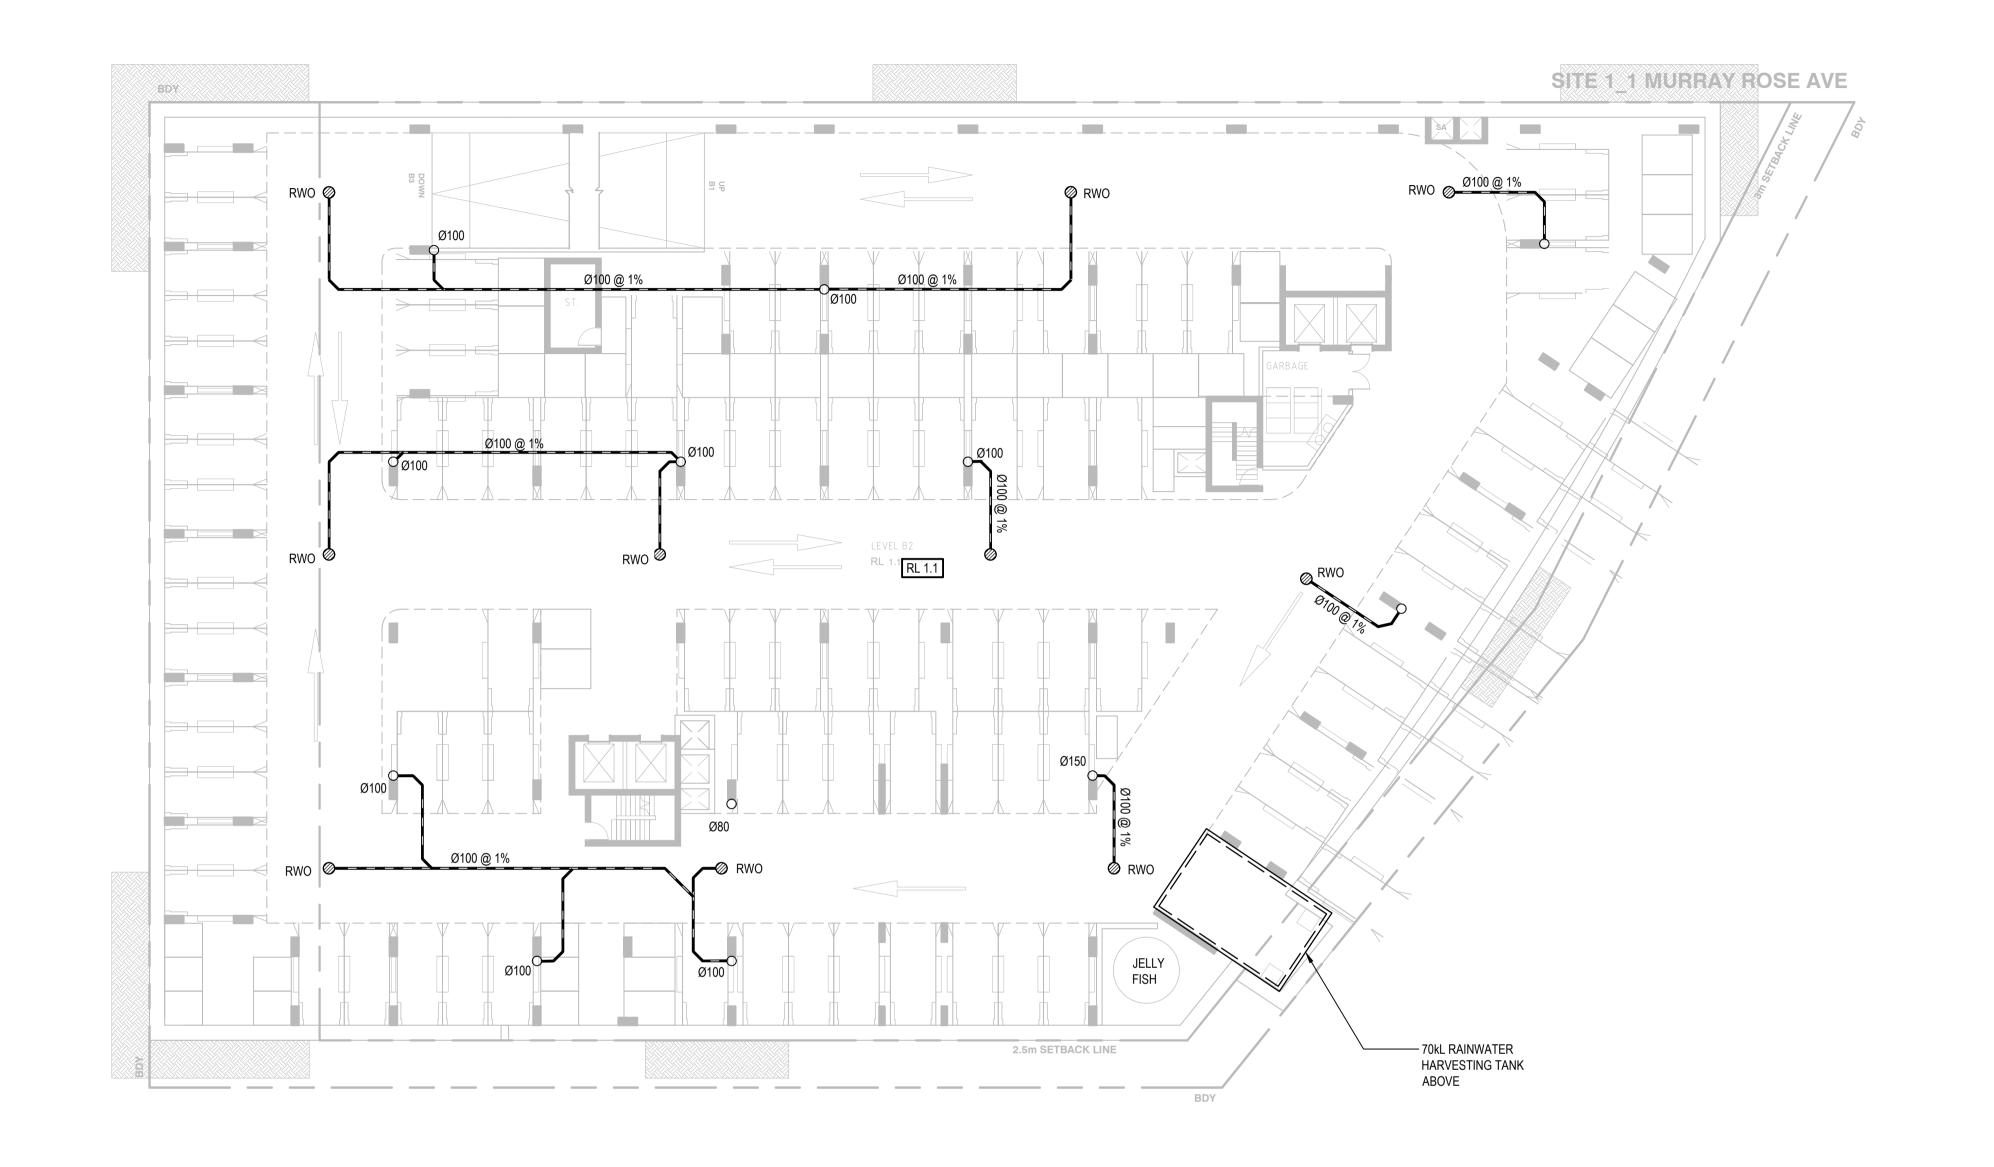

## BUILDING 1 LEVEL B2 STORMWATER PLAN

SCALE 1:200

| Ţ        |     |            |                                    |      |        |       |   |
|----------|-----|------------|------------------------------------|------|--------|-------|---|
|          |     |            |                                    |      |        |       |   |
| 2        |     |            |                                    |      |        |       |   |
| 5        |     |            |                                    |      |        |       |   |
|          |     |            |                                    |      |        |       |   |
|          |     |            |                                    |      |        |       |   |
| <i>P</i> | 4   | 23/10/2018 | DEVELOPMENT APPROVAL REVISED ISSUE | GM   | VJ     | TY    |   |
| 2        | 2   | 22/10/2018 | DEVELOPMENT APPROVAL ISSUE         | GM   | VJ     | TY    |   |
|          | 1   | 14/09/2018 | PRE-DA COORDINATION ISSUE          | GM   | VJ     | TY    | l |
| Re       | ev. | Date       | Description                        | Des. | Verif. | Appd. |   |

| _                               |                                |                                                       |                               |                          |          |
|---------------------------------|--------------------------------|-------------------------------------------------------|-------------------------------|--------------------------|----------|
| Drawn<br>BZL                    | JUL. 2018                      | Client AUSTINO SYDNEY OLYMPIC                         | PARK PTY LTD                  |                          |          |
| Checked<br>VJ<br>Designed<br>VJ | Date JUL. 2018  Date JUL. 2018 | Project PROPOSED DEVELOPMENT 1 & 2 MURRAY ROSE AVENUE | Status FOR NOT TO BE USED FOR | APPROVAL CONSTRUCTION PL | JRPOSES  |
| Verified<br>TY                  | Date                           | SYDNEY OLYMPIC PARK  Title LEVEL B2 STORMWATER DLAN   | Datum<br>AHD                  | Scale Size 1:200         | A1       |
| Approved                        |                                | BUILDING 1                                            | Drawing Number                | 1.200                    | Revision |
|                                 |                                | DOILDING 1                                            | 80818416                      | -CI-1002                 | Α        |

GRATED DOOR BUILDING NUMBER

LEVEL STORMWATER PIT STORMWATER PIT NUMBER

STORMWATER PIT STORMWATER PIT NUMBER

WO - RAIN WATER OUTLET

PBD - PLANTER BOX DRAIN

STORMWATER PIT

200 WIDE x 150 DEEP GRATED DRAIN

STORMWATER PIPE

DROPPER

RISER

O/F OVERFLOW

RM — RM — SWRM - STORMWATER RISING MAIN

NOTE:

• CONNECT ALL FLOOR WASTE TO NEAREST DOWNPIPE

• LEGEND NOT TO SCALE

BUILDING 1 LEVEL L08 STORMWATER PLAN