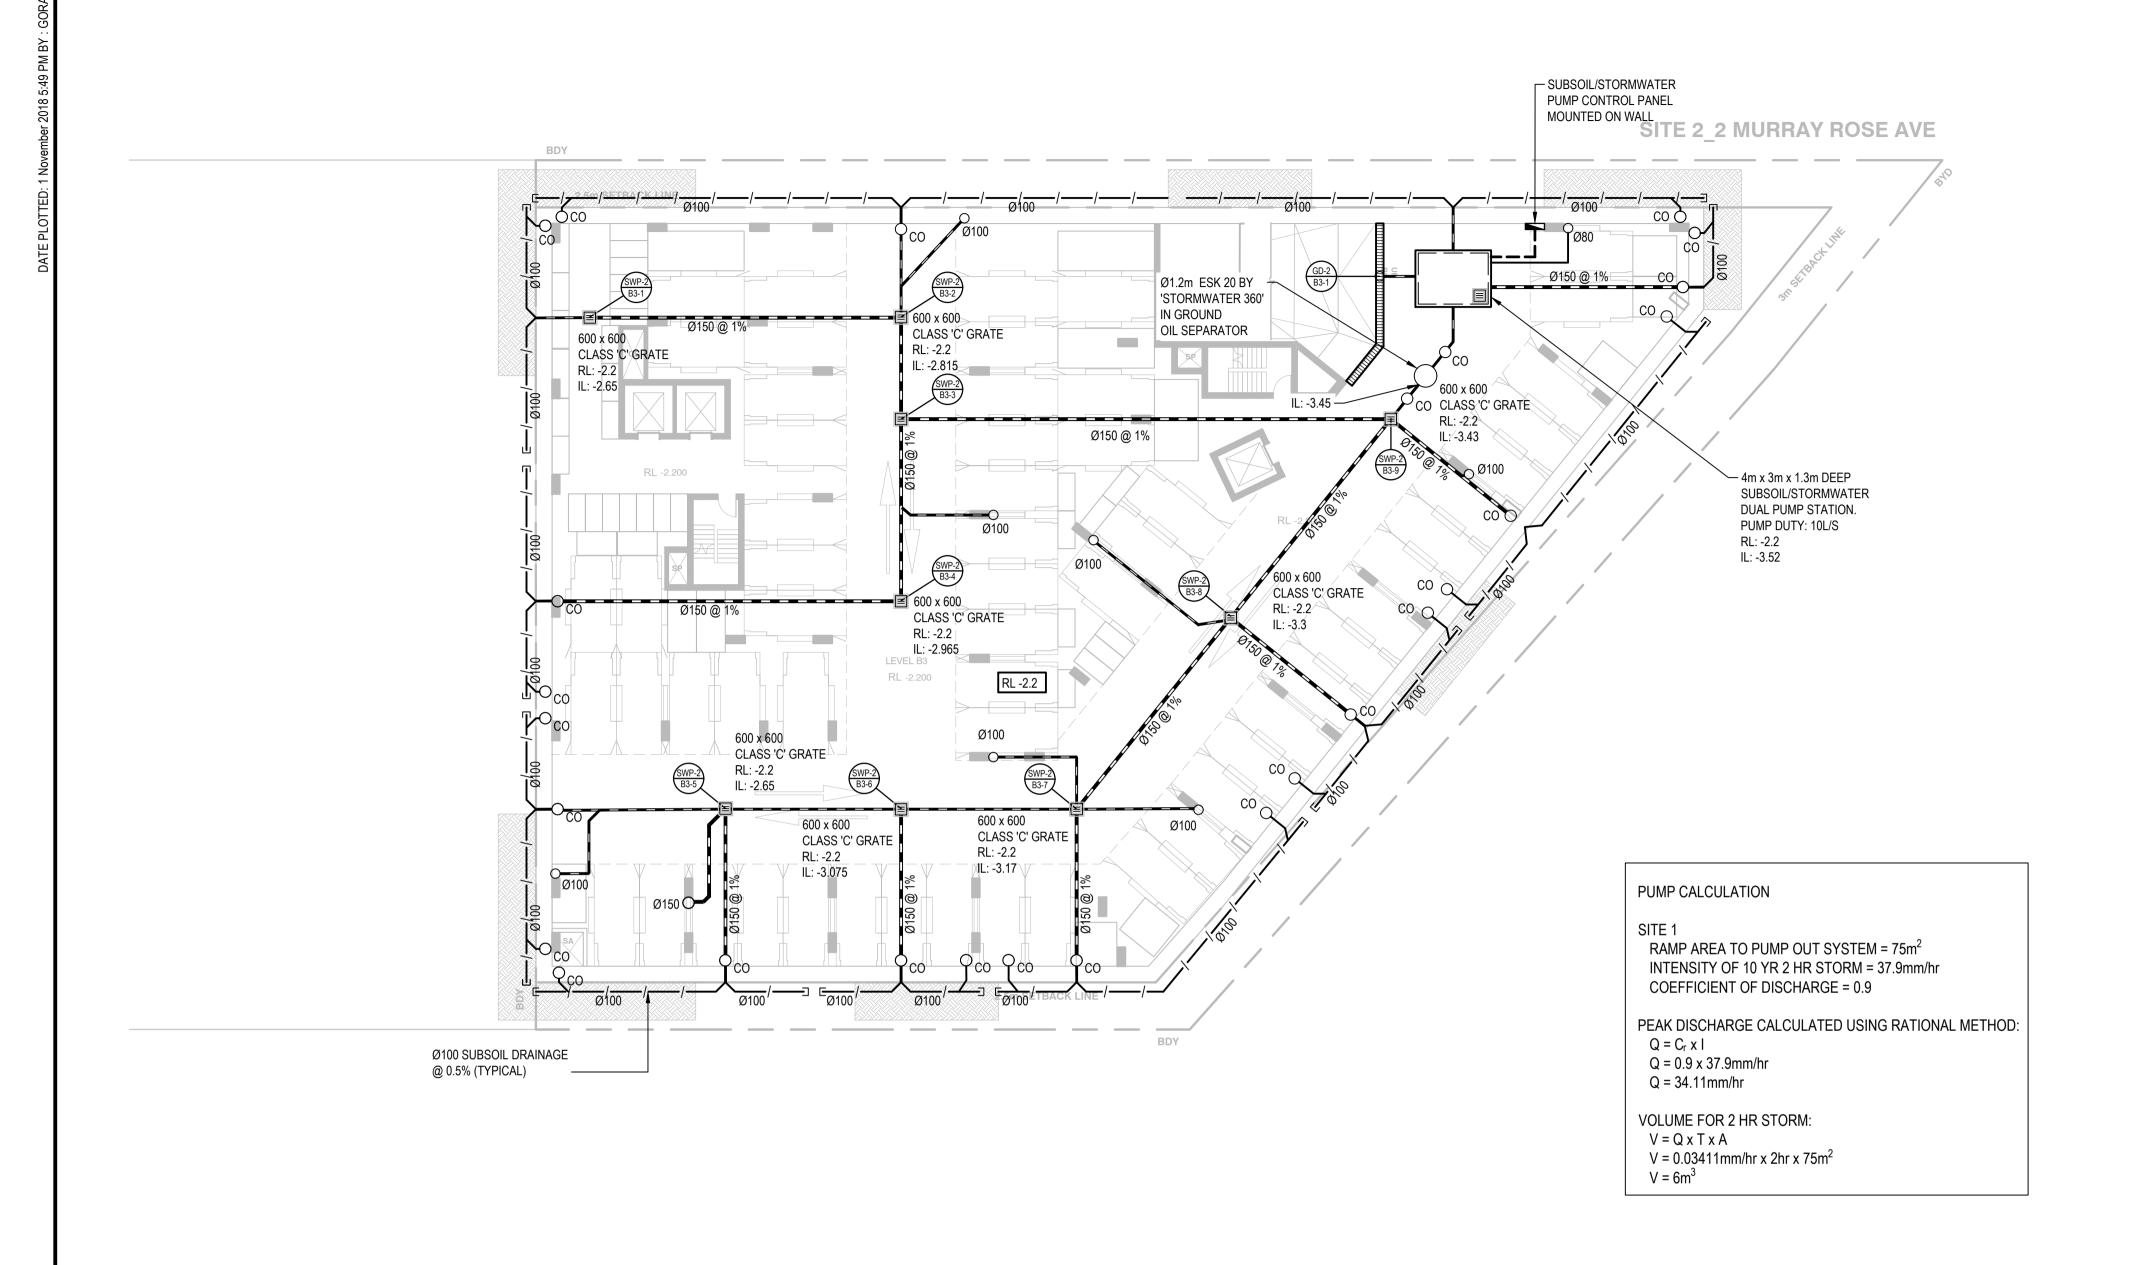

| L  | BZL JUL. 2018                                                                                                      | Client AUSTINO SYDNEY OLYMPIC PARK PTY LTD                                  | )                                                 |                  |               |  |  |
|----|--------------------------------------------------------------------------------------------------------------------|-----------------------------------------------------------------------------|---------------------------------------------------|------------------|---------------|--|--|
| L  | Checked         Date           VJ         JUL. 2018           Designed         Date           VJ         JUL. 2018 | 1 & 2 MURRAY ROSE AVENUE SYDNEY OLYMPIC PARK Title LEVEL B1 STORMWATER PLAN | FOR APPROVAL NOT TO BE USED FOR CONSTRUCTION PURP |                  |               |  |  |
|    | /erified Date<br>TY                                                                                                |                                                                             | Datum S                                           | Scale Size 1:200 | A1            |  |  |
| Ap | Approved                                                                                                           |                                                                             | Drawing Number 80818416-CI-                       | -2003            | Revision<br>A |  |  |