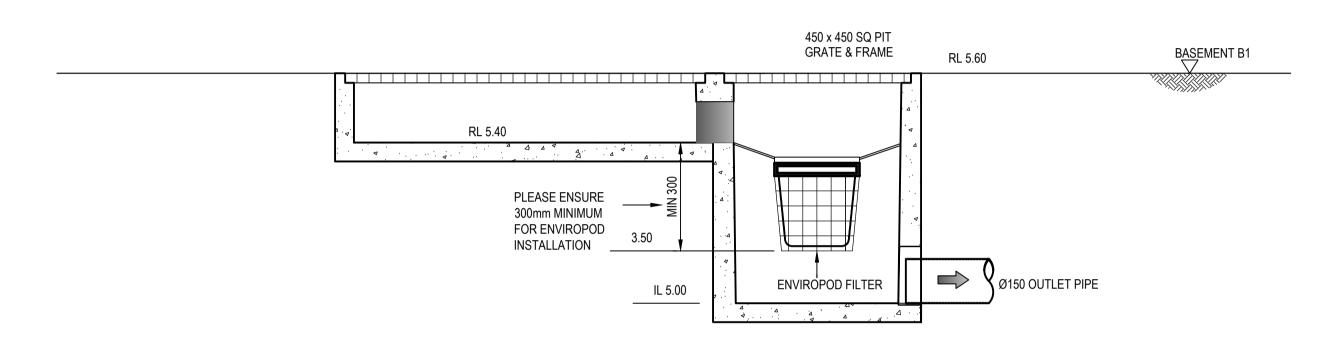

**SECTION** 

TRENCH GRATE WITH ENVIROPOD

SECTION SCALE 1:20 A 2003

| αZ            |      |            |                                    |      |        |       |   |
|---------------|------|------------|------------------------------------|------|--------|-------|---|
| -,            |      |            |                                    |      |        |       |   |
| 2             |      |            |                                    |      |        |       | ı |
| 0/4           |      |            |                                    |      |        |       | 1 |
| -             |      |            |                                    |      |        |       | ı |
| ıojecis\ooo\r |      |            |                                    |      |        |       | ı |
| 25            |      |            |                                    |      |        |       | ı |
| 싎             |      |            |                                    |      |        |       | 1 |
| ا بٰ          | Α    | 23/10/2018 | DEVELOPMENT APPROVAL REVISED ISSUE | BZL  | VJ     | TY    | l |
| Z  <br>G:     | 2    | 22/10/2018 | DEVELOPMENT APPROVAL ISSUE         | BZL  | VJ     | TY    |   |
| ᄓ             | 1    | 14/09/2018 | PRE-DA COORDINATION ISSUE          | BZL  | VJ     | TY    |   |
| A             | Rev. | Date       | Description                        | Des. | Verif. | Appd. |   |

| BZL JUL. 201                                                                                                     |                          | D                                                     |            |            |               |    |
|------------------------------------------------------------------------------------------------------------------|--------------------------|-------------------------------------------------------|------------|------------|---------------|----|
| Checked         Date           VJ         JUL. 201           Designed         Date           VJ         JUL. 201 | 1 & 2 MURRAY ROSE AVENUE | FOR APPROVAL  NOT TO BE USED FOR CONSTRUCTION PURPOSE |            |            |               |    |
| Verified Date TY                                                                                                 |                          | Datum<br>AHD                                          |            | Scale 1:20 | Size          | A1 |
| Approved                                                                                                         |                          | Drawing Number 80                                     | )818416-CI |            | Revision<br>A |    |