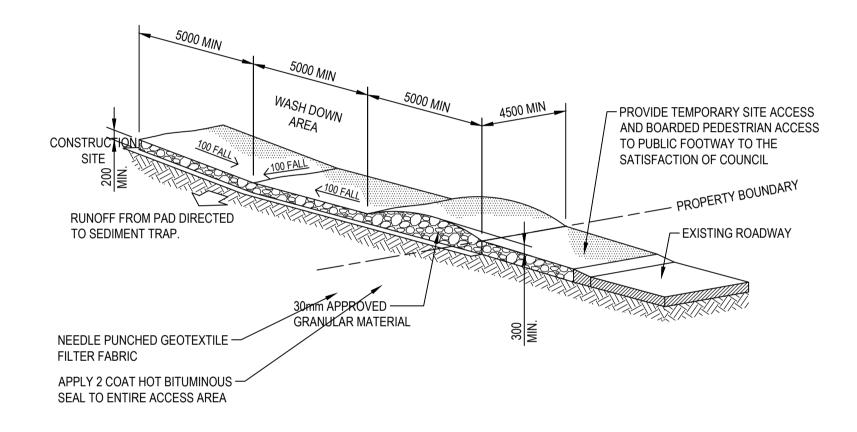

### EROSION AND SEDIMENT CONTROL:

- ES.1. INSTALL TEMPORARY CONSTRUCTION VEHICLE EXIT IN ACCORDANCE WITH DETAIL ON DRAWING CI-80517\_\_\_\_
- ES.2. INSTALL SILT FENCING, AND SAND BAGS IN ACCORDANCE WITH DETAILS ON DRAWING CI-80517\_ AND LOCAL COUNCIL REQUIREMENTS.
- ES.3. STRIP VEGETATION FROM ALL CUT AREAS AND DISPOSE OFF SITE.
- ES.4. STRIP TOPSOIL FROM ALL CUT AREAS AND STOCKPILE ON SITE.
- ES.5. EXCAVATE ALL CUT AREAS AND PLACE COMPACTED FILL WHERE REQUIRED.
- ES.6. CONSTRUCT UNITS\_\_\_\_\_. ALL ADJACENT LANDSCAPE AREAS ARE TO BE STABILISED AND VEGETATED WITHIN 20 DAYS OF UNIT\_\_\_\_ COMPLETION.
- ES.7. EXCAVATE, LAY AND BACKFILL DRAINAGE LINES. OPEN TRENCH LENGTHS ARE NOT TO EXCEED 25 METRES. WHERE TRENCHES ARE OPEN OVER NIGHT, PLACE TEMPORARY TURF LINED SWALE ALONG HIGHER SIDE OF TRENCH AND DIVERT POTENTIAL SURFACE WATER TO A SAFE LOCATION.
- ES.8. CONSTRUCT DRAINAGE PITS AND INSTALL PIT PROTECTION MEASURES IN ACCORDANCE WITH DETAILS ON DRAWING CI-80517\_\_\_\_, LOCAL COUNCIL AND ROADS AND TRAFFIC AUTHORITY STANDARDS.
- ES.9. AT THE COMPLETION OF ALL WORK, REMOVE EROSION CONTROL MEASURES. RESTORE GROUND TO MINIMISE EROSION AND SEDIMENT PRODUCTION USING GRASS SEED AND MULCH ALL OVER AND TURF STRIPS 900 WIDE.

WARNING: WHEREVER SEDIMENT AND EROSION CONTROL DEVICES ARE REMOVED EARLIER IN THE CONSTRUCTION SEQUENCE THAN AS SPECIFIED ABOVE, ENSURE THAT THE DISTURBED GROUND IS RE-VEGETATED TO REDUCE THE LIKELIHOOD OF EROSION AND SEDIMENT TRANSPORT FROM THE SITE. ENSURE ALSO THAT SEDIMENT LADEN WATER CAN STILL REACH SEDIMENTATION BASINS FOR TREATMENT.