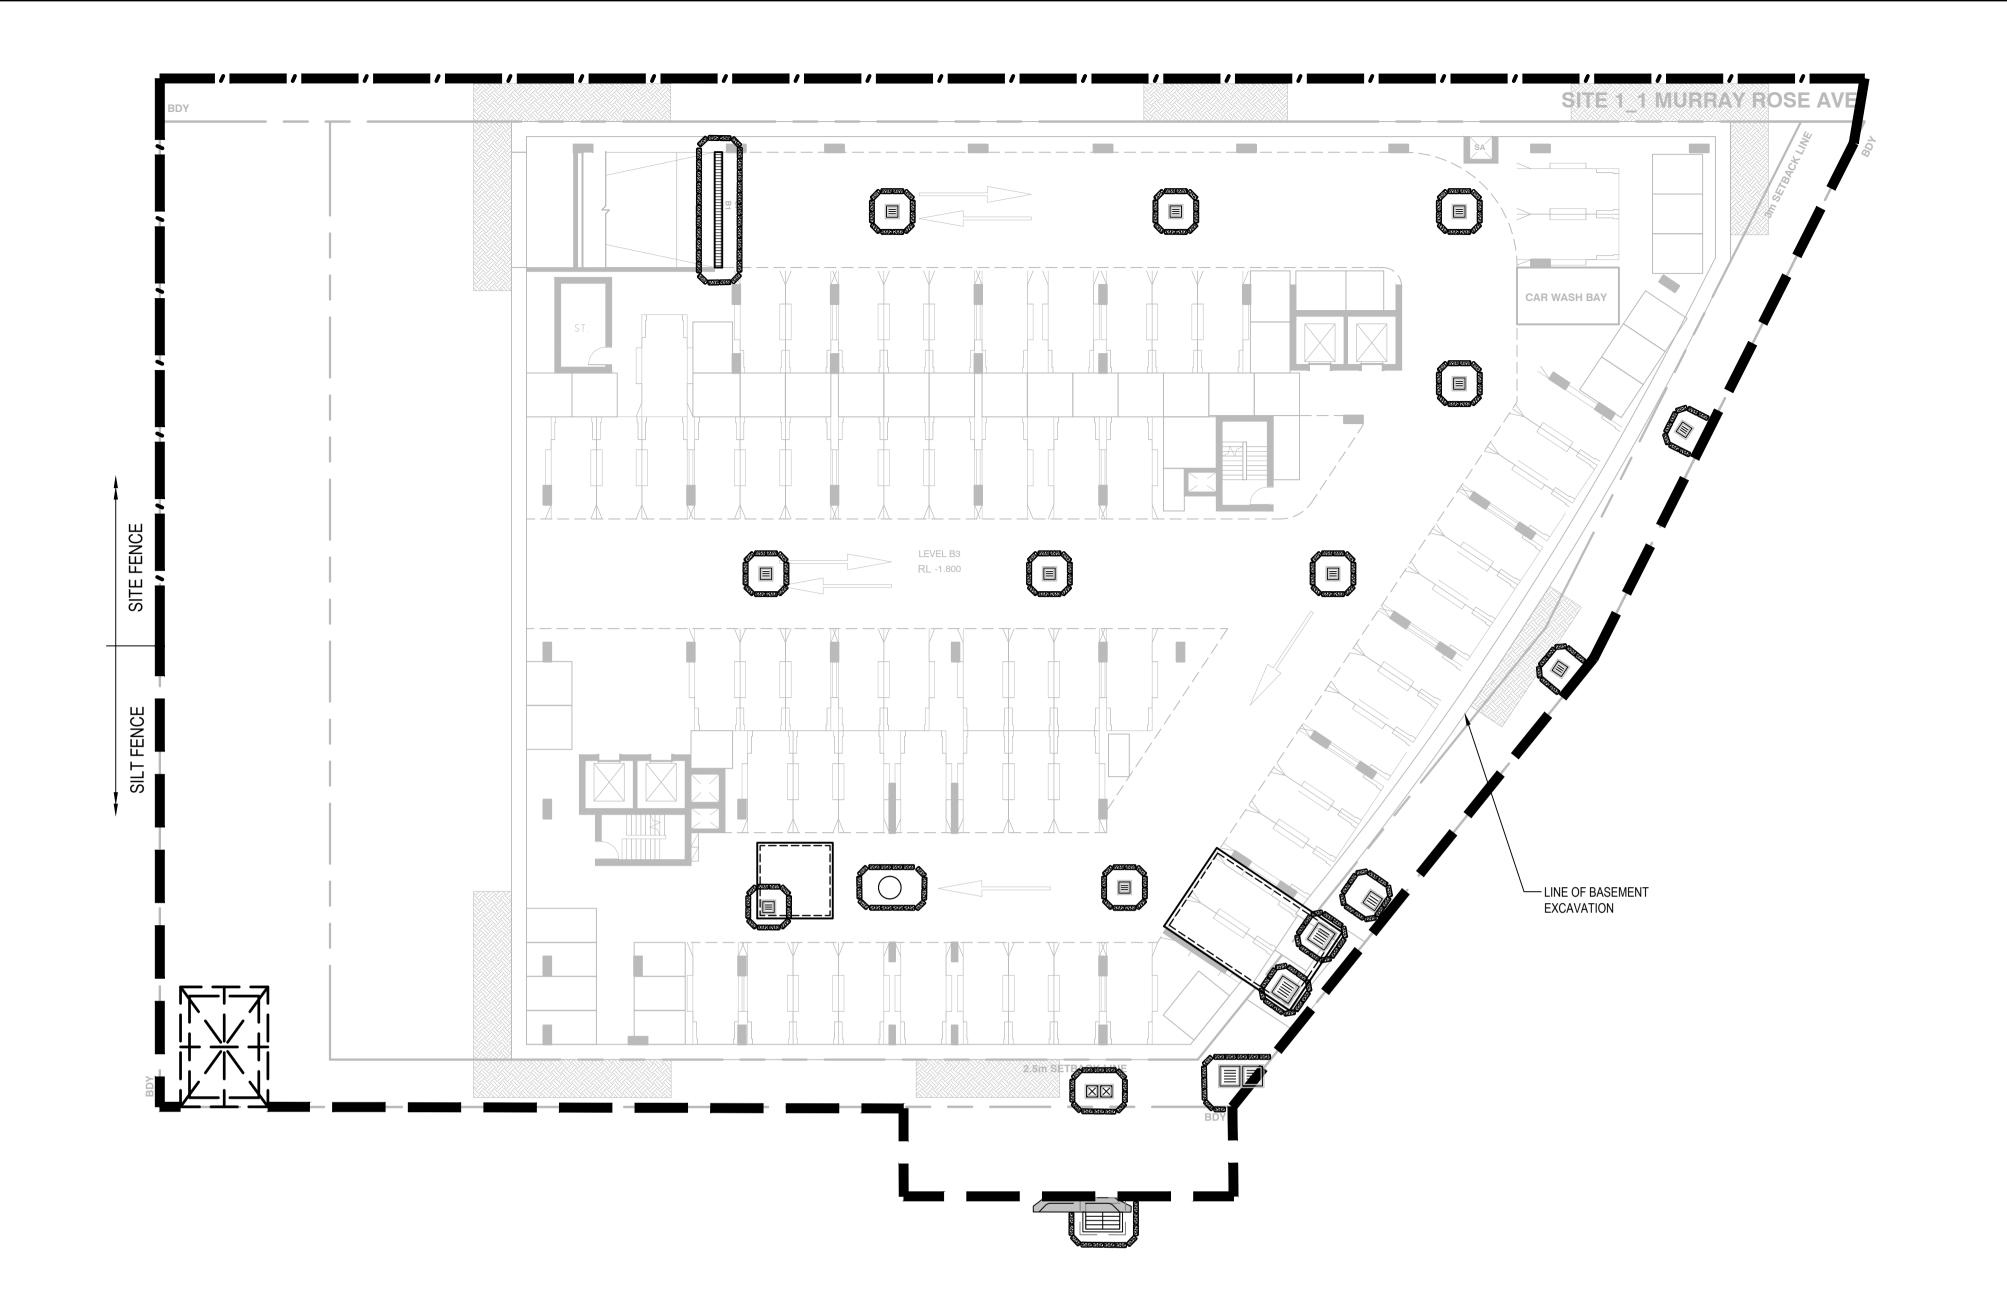

BUILDING 1 SEDIMENTATIONAND EROSION CONTROL PLAN SCALE 1:200

TEMPORARY SURFACE INLET SEDIMENT

TEMPORARY CONSTRUCTION VEHICLE EXIT

NOTE

SITE ACCESS AND STOCKPILE LOCATION MAY CHANGE DEPENDING ON CONSTRUCTION PREFERENCE

FOR SEDIMENTATION AND EROSION CONTROL DETAILS REFER TO DRAWING 80818416-CI-3002.

THE CONTRACTOR MUST INSPECT AND MAINTAIN THE SEDIMENT CONTROLS MEASURES DAILY AND PROVIDE A WEEKLY PHOTOGRAPHIC REPORT TO SOPA

PROVIDE SAND BAGS OR SEDIMENT FENCE AROUND ALL EXISTING STORMWATER PITS THAT HAVE BEEN CONSTRUCTED DOWNSTREAM OF NON SURFACED **EXCAVATION** 

THIS LAYOUT PRESENTS ONE OF A NUMBER OF POSSIBLE SOLUTIONS FOR THE EROSION AND SEDIMENTATION CONTROL ON THE SITE DURING THE CONSTRUCTION PERIOD. FINAL LAYOUT MAY BE ALTERED BY THE CONTRACTOR TO SUIT THEIR SITE LAYOUT, OPERATIONS SEQUENCE, STAGING ETC. ANY SUCH CHANGES MUST BE IN ACCORDANCE WITH THE GUIDELINES OF LANDCOM MANAGING URBAN STORMWATER MANUAL. 2004 (" BLUE BOOK") SHOULD THE STRIPPED AREA AT ANY STAGE EXCEED 2500 m<sup>2</sup>. SEDIMENTATION POND INCL. ASSOCIATED BERMS, CUT OFF TRENCHES ETC. IS TO BE PROVIDED IN ACCORDANCE WITH THE GUIDELINES OF LANDCOM MANAGING URBAN STORMWATER MANUAL.