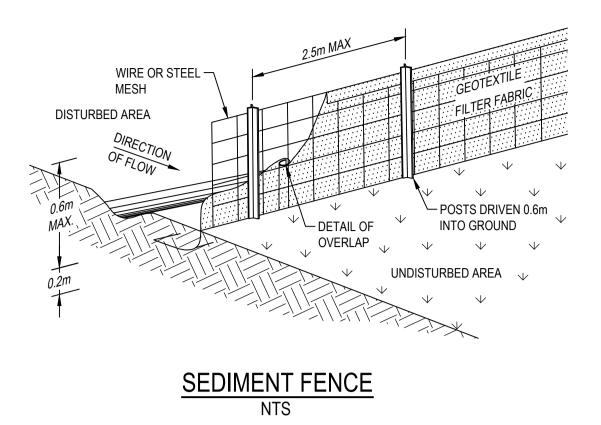

### EROSION AND SEDIMENT CONTROL:

- ES.1. INSTALL TEMPORARY CONSTRUCTION VEHICLE EXIT IN ACCORDANCE WITH DETAIL ON DRAWING CI-80517\_\_\_\_
- ES.2. INSTALL SILT FENCING, AND SAND BAGS IN ACCORDANCE WITH DETAILS ON DRAWING CI-80517\_ AND LOCAL COUNCIL REQUIREMENTS.
- ES.3. STRIP VEGETATION FROM ALL CUT AREAS AND DISPOSE OFF SITE.
- ES.4. STRIP TOPSOIL FROM ALL CUT AREAS AND STOCKPILE ON SITE.
- ES.5. EXCAVATE ALL CUT AREAS AND PLACE COMPACTED FILL WHERE REQUIRED.
- ES.6. CONSTRUCT UNITS\_\_\_\_\_. ALL ADJACENT LANDSCAPE AREAS ARE TO BE STABILISED AND VEGETATED WITHIN 20 DAYS OF UNIT\_\_\_\_ COMPLETION.
- ES.7. EXCAVATE, LAY AND BACKFILL DRAINAGE LINES. OPEN TRENCH LENGTHS ARE NOT TO EXCEED 25 METRES. WHERE TRENCHES ARE OPEN OVER NIGHT, PLACE TEMPORARY TURF LINED SWALE ALONG HIGHER SIDE OF TRENCH AND DIVERT POTENTIAL SURFACE WATER TO A SAFE LOCATION.
- ES.8. CONSTRUCT DRAINAGE PITS AND INSTALL PIT PROTECTION MEASURES IN ACCORDANCE WITH DETAILS ON DRAWING CI-80517\_\_\_\_, LOCAL COUNCIL AND ROADS AND TRAFFIC AUTHORITY STANDARDS.
- ES.9. AT THE COMPLETION OF ALL WORK, REMOVE EROSION CONTROL MEASURES. RESTORE GROUND TO MINIMISE EROSION AND SEDIMENT PRODUCTION USING GRASS SEED AND MULCH ALL OVER AND TURF STRIPS 900 WIDE.

PROVIDE SAND BAGS OR SEDIMENT FENCE AROUND ALL EXISTING STORMWATER PITS THAT HAVE BEEN CONSTRUCTED DOWNSTREAM OF NON SURFACED **EXCAVATION** 

THIS LAYOUT PRESENTS ONE OF A NUMBER OF POSSIBLE SOLUTIONS FOR THE EROSION AND SEDIMENTATION CONTROL ON THE SITE DURING THE CONSTRUCTION PERIOD. FINAL LAYOUT MAY BE ALTERED BY THE CONTRACTOR TO SUIT THEIR SITE LAYOUT, OPERATIONS SEQUENCE, STAGING ETC. ANY SUCH CHANGES MUST BE IN ACCORDANCE WITH THE GUIDELINES OF LANDCOM MANAGING URBAN STORMWATER MANUAL. 2004 (" BLUE BOOK") SHOULD THE STRIPPED AREA AT ANY STAGE EXCEED 2500 m<sup>2</sup>. SEDIMENTATION POND INCL. ASSOCIATED BERMS, CUT OFF TRENCHES ETC. IS TO BE PROVIDED IN ACCORDANCE WITH THE GUIDELINES OF LANDCOM MANAGING URBAN STORMWATER MANUAL.

PROVIDE SAND BAGS OR SEDIMENT FENCE AROUND ALL EXISTING STORMWATER PITS THAT HAVE BEEN CONSTRUCTED DOWNSTREAM OF NON SURFACED **EXCAVATION** 

THIS LAYOUT PRESENTS ONE OF A NUMBER OF POSSIBLE SOLUTIONS FOR THE EROSION AND SEDIMENTATION CONTROL ON THE SITE DURING THE CONSTRUCTION PERIOD. FINAL LAYOUT MAY BE ALTERED BY THE CONTRACTOR TO SUIT THEIR SITE LAYOUT, OPERATIONS SEQUENCE, STAGING ETC. ANY SUCH CHANGES MUST BE IN ACCORDANCE WITH THE GUIDELINES OF LANDCOM MANAGING URBAN STORMWATER MANUAL. 2004 (" BLUE BOOK") SHOULD THE STRIPPED AREA AT ANY STAGE EXCEED 2500 m<sup>2</sup>, SEDIMENTATION POND INCL. ASSOCIATED BERMS, CUT OFF TRENCHES ETC. IS TO BE PROVIDED IN ACCORDANCE WITH THE GUIDELINES OF LANDCOM MANAGING URBAN STORMWATER MANUAL.