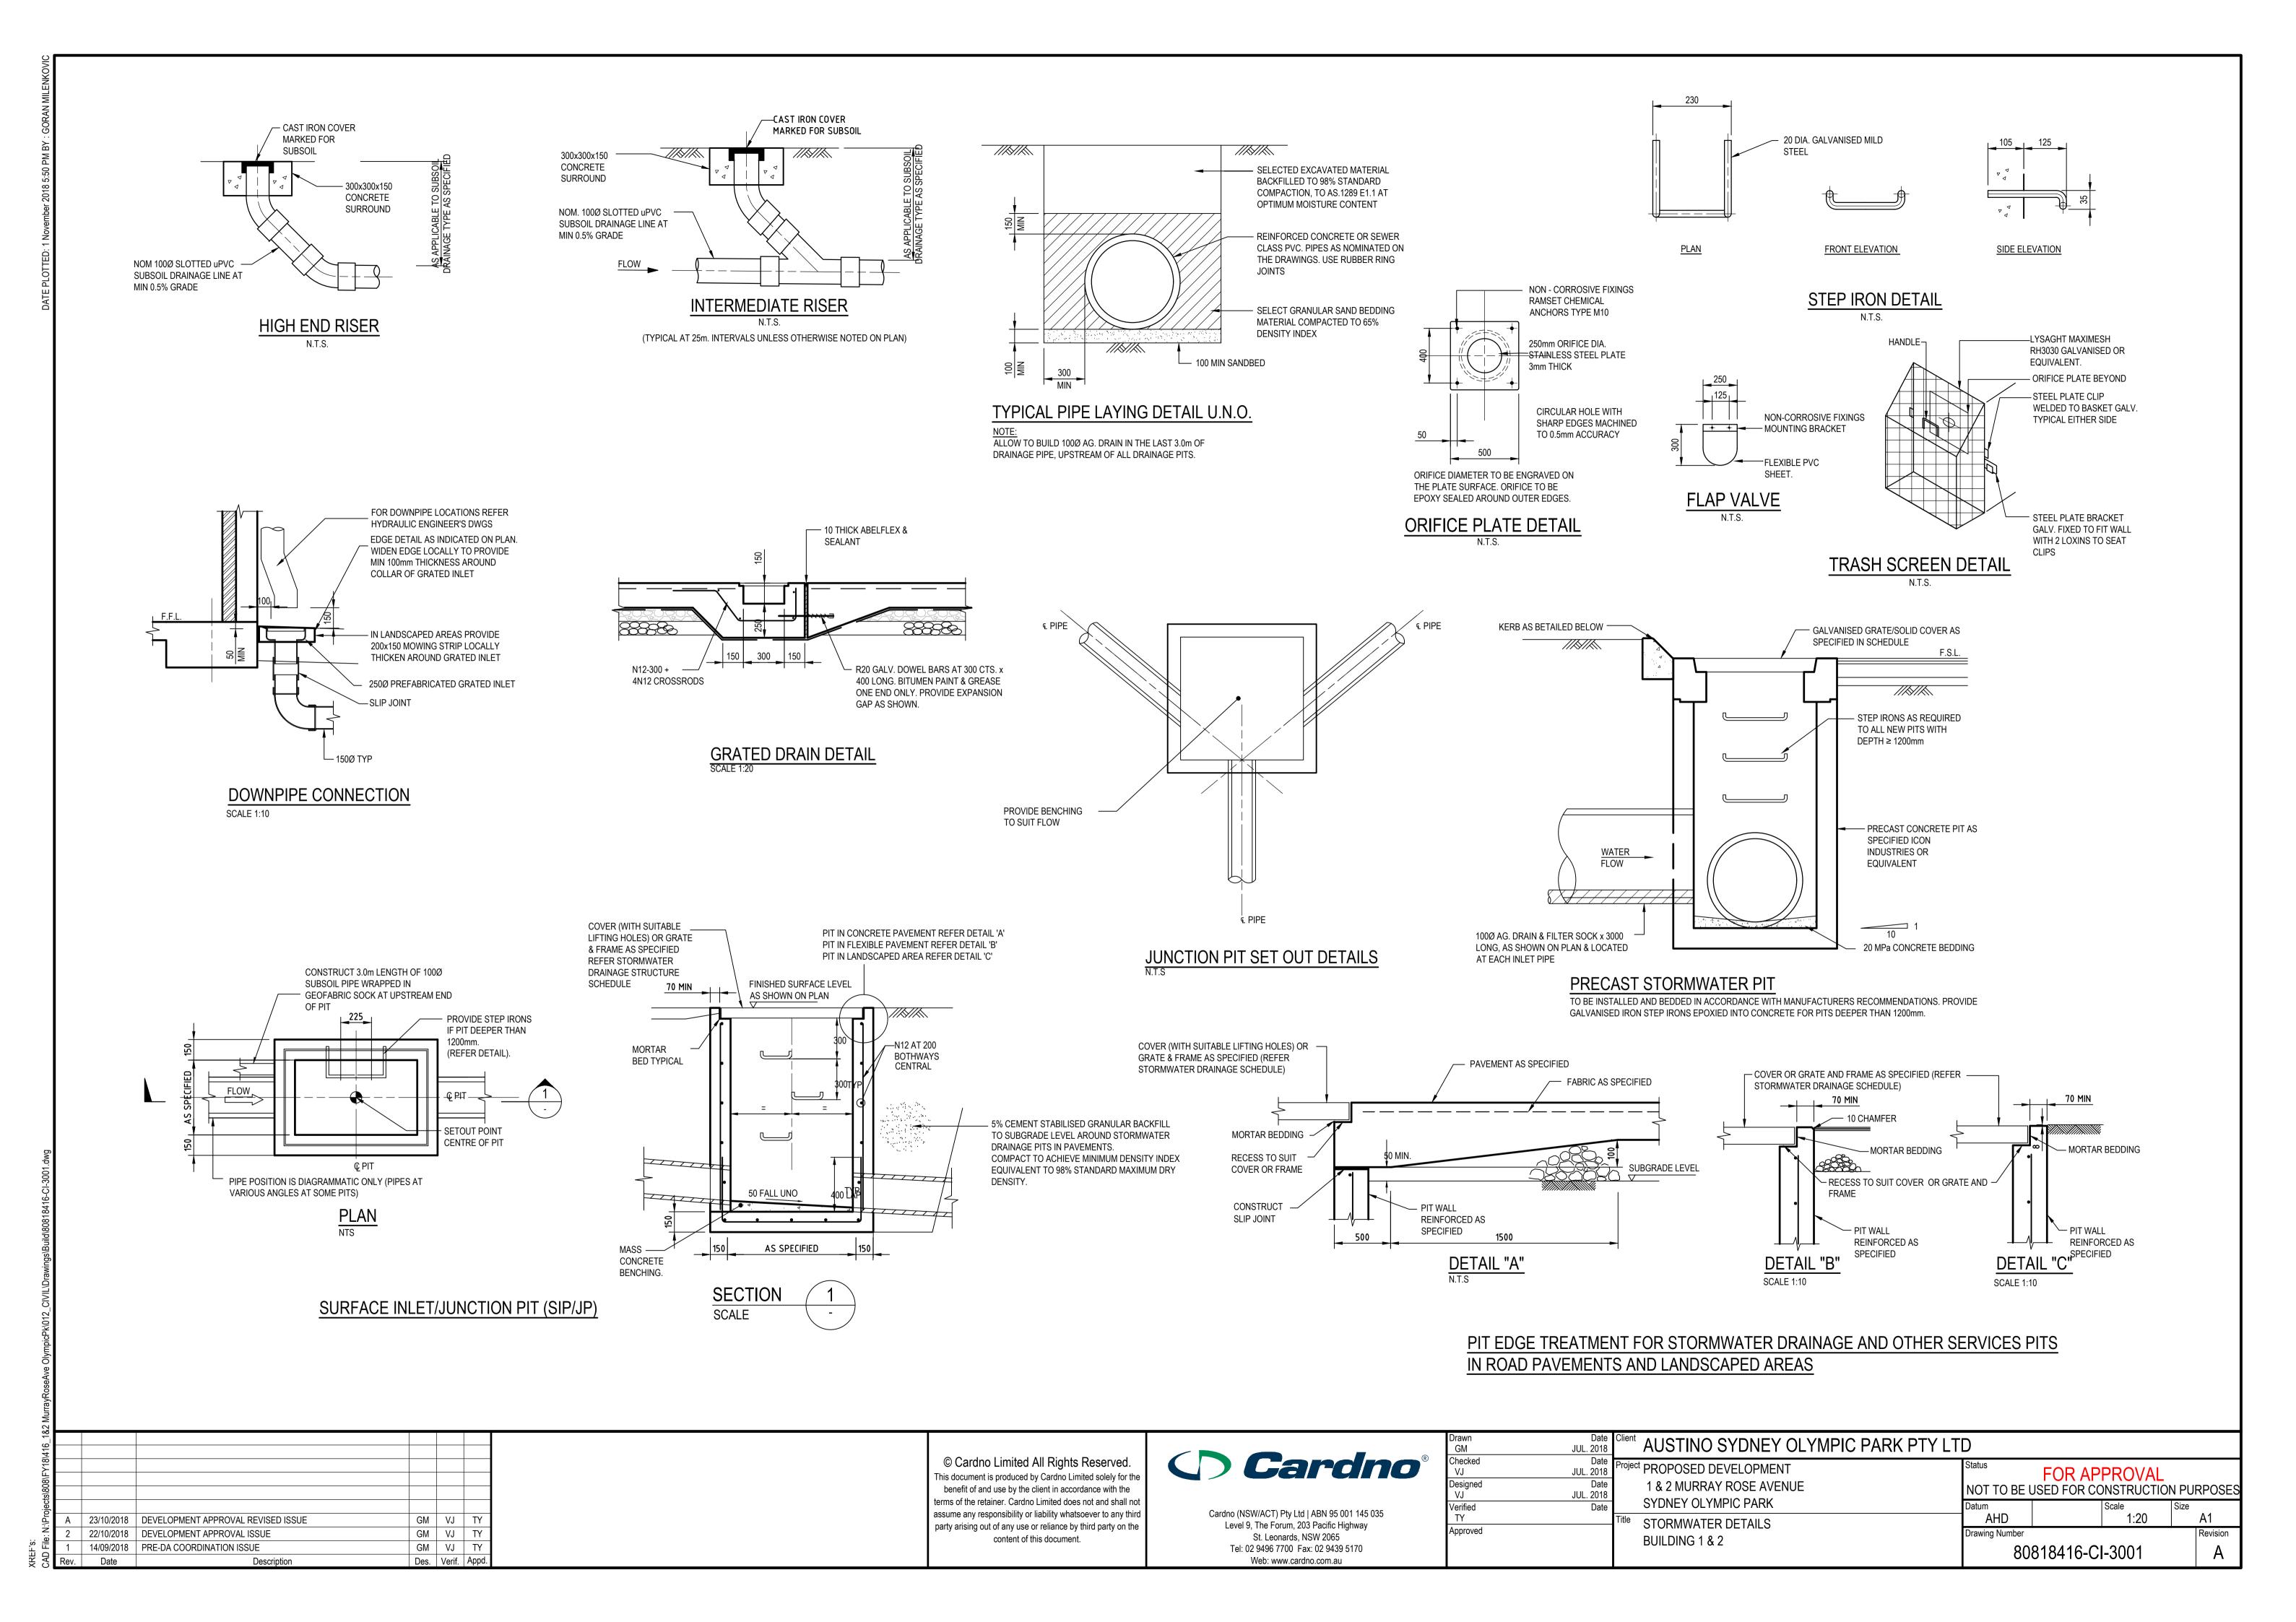

NOTE: REFER TO STORMWATER 360° STANDARD DRAWING DETAILS FOR MORE INFORMATION

A 23/10/2018 DEVELOPMENT APPROVAL REVISED ISSUE

2 22/10/2018 DEVELOPMENT APPROVAL ISSUE

3 M VJ TY

4 1 14/09/2018 PRE-DA COORDINATION ISSUE

4 GM VJ TY

5 Description

5 Des. Verif. Appd.

SECTION

SCALE 1:20

© Cardno Limited All Rights Reserved.

This document is produced by Cardno Limited solely for the benefit of and use by the client in accordance with the terms of the retainer. Cardno Limited does not and shall not assume any responsibility or liability whatsoever to any third party arising out of any use or reliance by third party on the content of this document.

JELLYFISH JF3250 - 28 - 5 PLAN

SCALE 1:20

| BZL JUL. 2018              | Client AUSTINO SYDNEY OLYMPIC PARK PTY LT | D                                     |          |          |  |  |
|----------------------------|-------------------------------------------|---------------------------------------|----------|----------|--|--|
|                            | Project PROPOSED DEVELOPMENT              | Status FOR AP                         | PROVAL   |          |  |  |
| Designed Date VJ JUL. 2018 |                                           | NOT TO BE USED FOR CONSTRUCTION PURPO |          |          |  |  |
| Verified Date TY           | Title JELLYFISH JF3250                    | Datum<br>AHD                          | Scale Si | ze<br>A1 |  |  |
| Approved                   | BUILDING 1                                | Drawing Number                        |          |          |  |  |
|                            |                                           | 80818416-C                            | I-1031   | │ A      |  |  |

SECTION A
SCALE 1:20 1003

A 23/10/2018 DEVELOPMENT APPROVAL REVISED ISSUE GM VJ TY
2 22/10/2018 DEVELOPMENT APPROVAL ISSUE GM VJ TY
1 14/09/2018 PRE-DA COORDINATION ISSUE GM VJ TY
Rev. Date Description Des. Verif. Appd.

© Cardno Limited All Rights Reserved.

This document is produced by Cardno Limited solely for the benefit of and use by the client in accordance with the terms of the retainer. Cardno Limited does not and shall not assume any responsibility or liability whatsoever to any third party arising out of any use or reliance by third party on the content of this document.

| BZL JUL. 2     |                                                           | _TD              |           |                       |             |
|----------------|-----------------------------------------------------------|------------------|-----------|-----------------------|-------------|
| VJ JUL. 2      | 1 & 2 MURRAY ROSE AVENUE                                  | Status NOT TO BE |           | PROVAL<br>ONSTRUCTION | ON PURPOSES |
| Verified<br>TY | SYDNEY OLYMPIC PARK  Title TRENCH GRATE WITH ENVIROPOD IN | Datum<br>AHD     |           | Scale 1:20            | Size A1     |
| Approved       | GULLY PIT CONFIGURATION BUILDING 1                        | Drawing Number   | )818416-C | I-1033                | Revision A  |