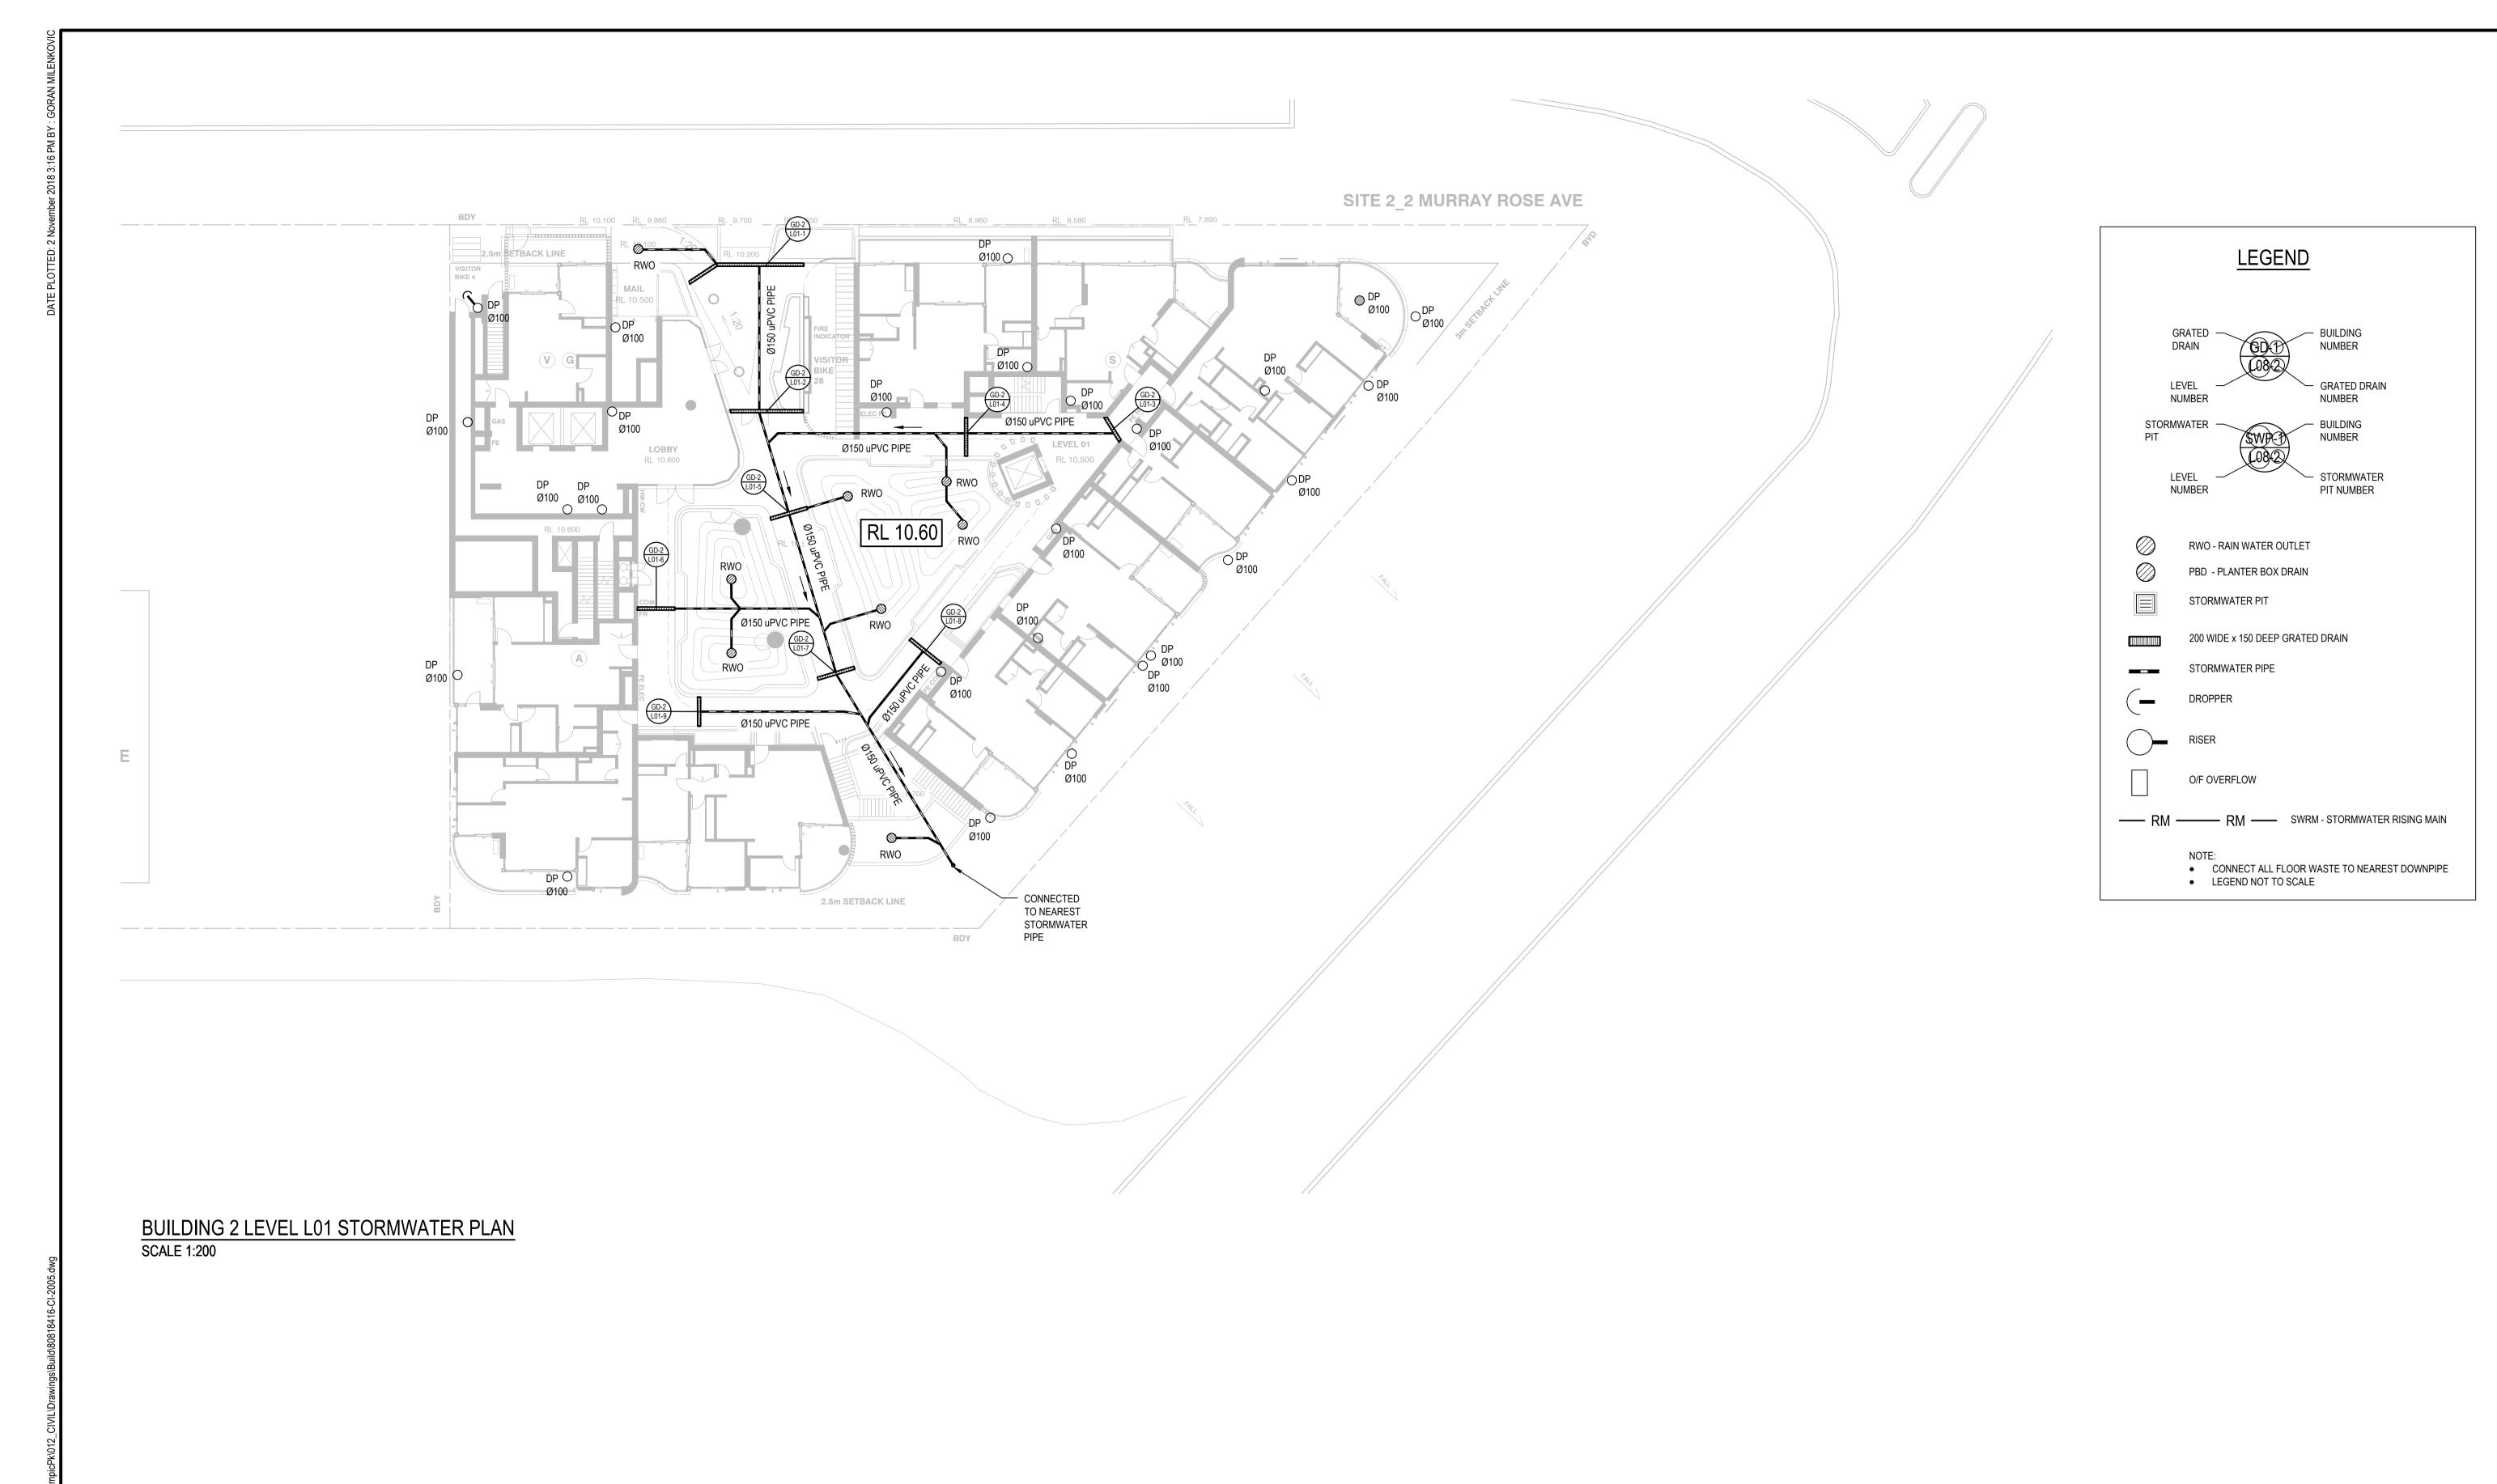

| Drawn<br>BZL   | JUL. 2018         | Client AUST   | INO SYDNEY OLY      | MPIC PARK PTY LTI | D              |        |             |        |        |
|----------------|-------------------|---------------|---------------------|-------------------|----------------|--------|-------------|--------|--------|
| Checked<br>VJ  | Date<br>JUL. 2018 | Project PROPO | SED DEVELOPMENT     |                   | Status         | FOR AP | PROVAL      |        |        |
| Designed<br>VJ | Date<br>JUL. 2018 |               | IURRAY ROSE AVENUE  |                   | NOT TO BE U    |        | ONSTRUCTION | N PURP | OSES   |
| Verified       | Date              | SYDNE         | Y OLYMPIC PARK      |                   | Datum          |        |             | Size   |        |
| TY             |                   | Title LEVELL  | L01 STORMWATER PLAN |                   | AHD            |        | 1:200       | A1     | l      |
| Approved       |                   |               |                     |                   | Drawing Number |        |             | Rev    | vision |
|                |                   | BUILDING 2    |                     | 80818416-CI-2005  |                |        |             | Α      |        |