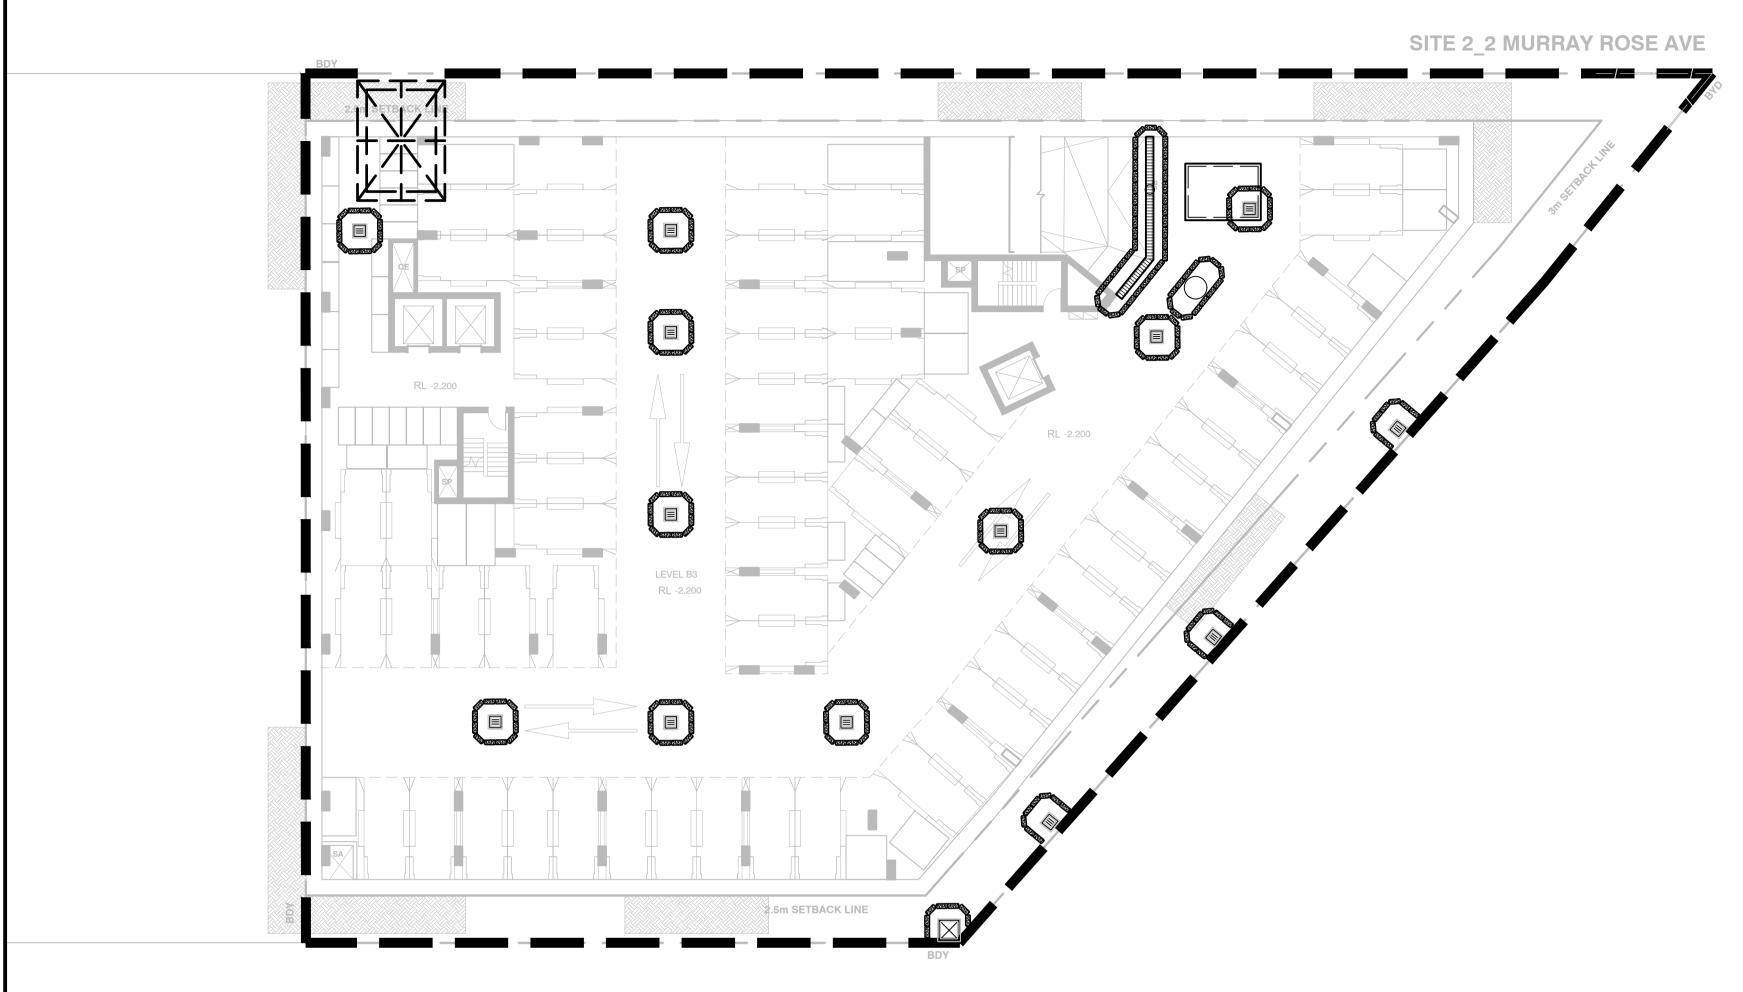

**BUILDING 2 SEDIMENTATIONAND EROSION CONTROL PLAN** SCALE 1:200

| А    | 23/10/2018 | DEVELOPMENT APPROVAL REVISED ISSUE | G | ЗM   | VJ     | ΤY    |
|------|------------|------------------------------------|---|------|--------|-------|
| 2    | 22/10/2018 | DEVELOPMENT APPROVAL ISSUE         | G | ЗM   | VJ     | ΤY    |
| 1    | 14/09/2018 | PRE-DA COORDINATION ISSUE          | G | ЗM   | VJ     | ΤY    |
| Rev. | Date       | Description                        | D | )es. | Verif. | Appd. |

Cardno (NSW/ACT) Pty Ltd | ABN 95 001 145 035 Level 9, The Forum, 203 Pacific Highway St. Leonards, NSW 2065 Tel: 02 9496 7700 Fax: 02 9439 5170 Web: www.cardno.com.au

| Drawn<br>GM    | Date<br>JUL. 2018 | <sup>Client</sup> AUSTINO SY      |
|----------------|-------------------|-----------------------------------|
| Checked<br>VJ  | Date<br>JUL. 2018 | Project PROPOSED DEVE             |
| Designed<br>VJ | Date<br>JUL. 2018 | 1 & 2 MURRAY RO<br>SYDNEY OLYMPIO |
| Verified<br>TY | Date              | Title BULK EXCAVATIO              |
| Approved       |                   | SEDIMENTATION                     |
|                |                   | BUILDING 2                        |