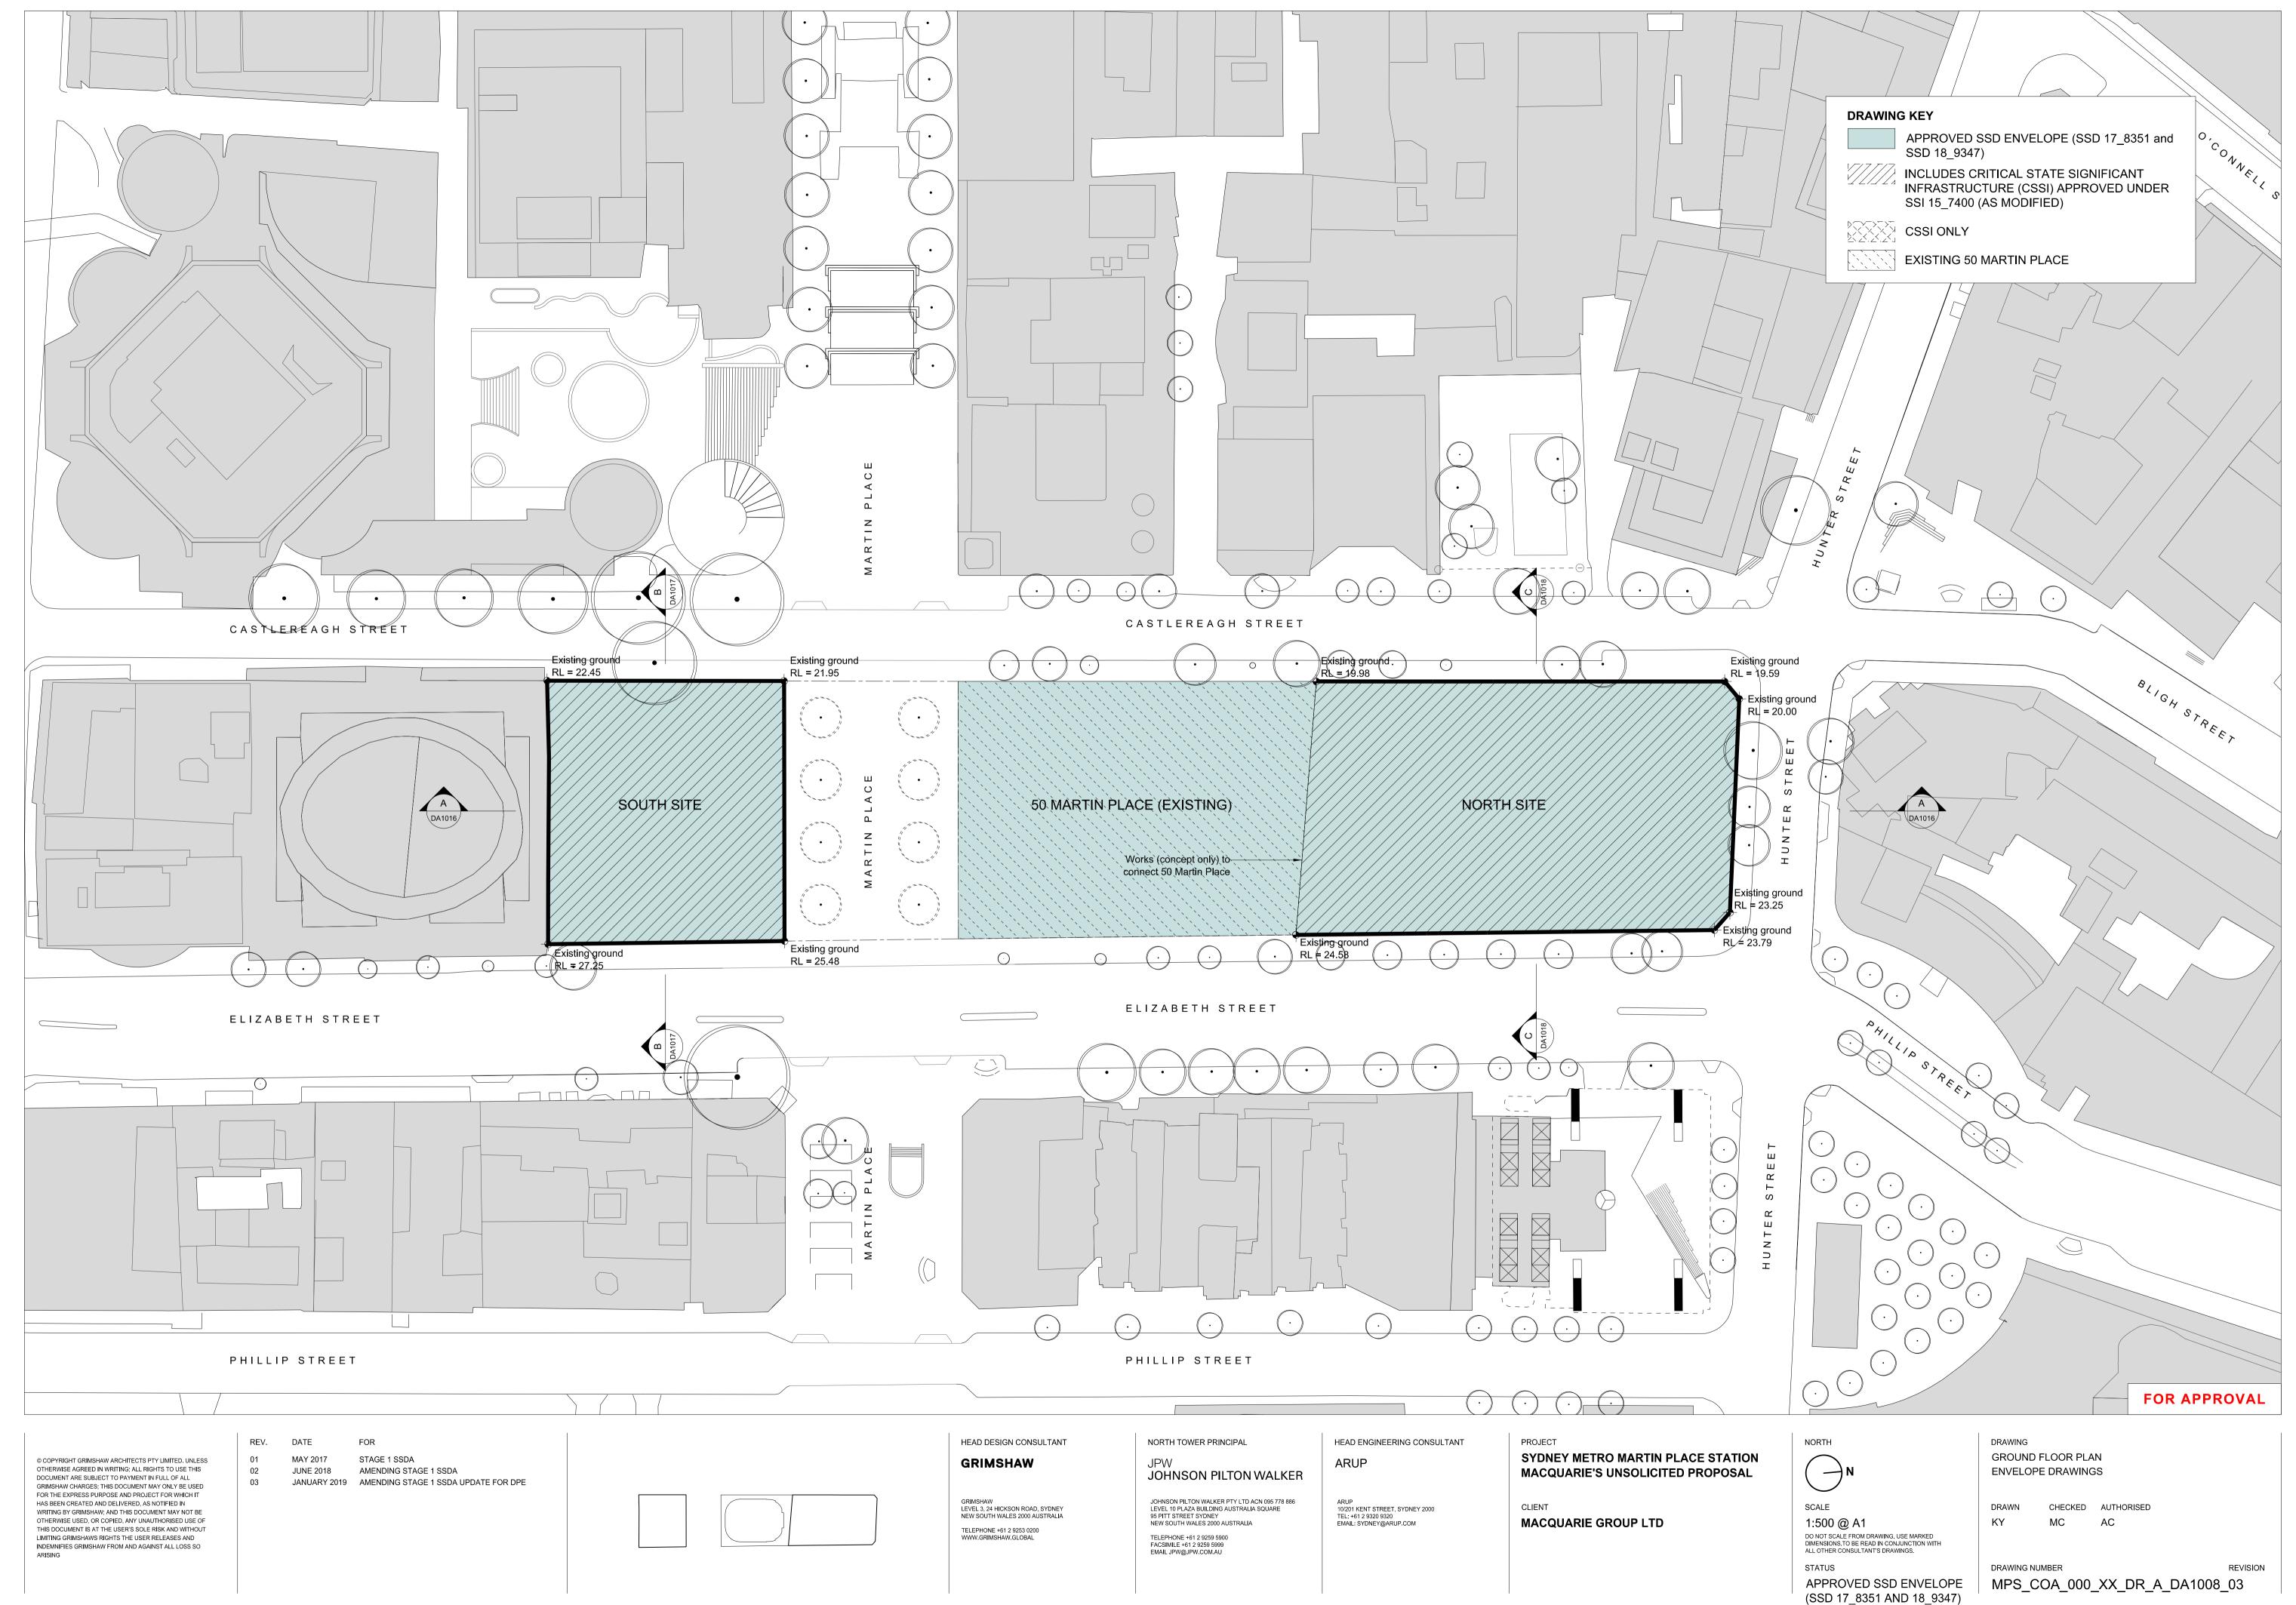

LIMITING GRIMSHAWS RIGHTS THE USER RELEASES AND INDEMNIFIES GRIMSHAW FROM AND AGAINST ALL LOSS SO ARISING

**DRAWING KEY** APPROVED SSD ENVELOPE (SSD 17\_8351 and SSD 18\_9347) INCLUDES CRITICAL STATE SIGNIFICANT INFRASTRUCTURE (CSSI) APPROVED UNDER CSSI ONLY

EXISTING 50 MARTIN PLACE

FOR APPROVAL

© COPYRIGHT GRIMSHAW ARCHITECTS PTY LIMITED. UNLESS OTHERWISE AGREED IN WRITING; ALL RIGHTS TO USE THIS DOCUMENT ARE SUBJECT TO PAYMENT IN FULL OF ALL GRIMSHAW CHARGES; THIS DOCUMENT MAY ONLY BE USED FOR THE EXPRESS PURPOSE AND PROJECT FOR WHICH IT HAS BEEN CREATED AND DELIVERED, AS NOTIFIED IN WRITING BY GRIMSHAW; AND THIS DOCUMENT MAY NOT BE OTHERWISE USED, OR COPIED. ANY UNAUTHORISED USE OF THIS DOCUMENT IS AT THE USER'S SOLE RISK AND WITHOUT LIMITING GRIMSHAWS RIGHTS THE USER RELEASES AND INDEMNIFIES GRIMSHAW FROM AND AGAINST ALL LOSS SO ARISING