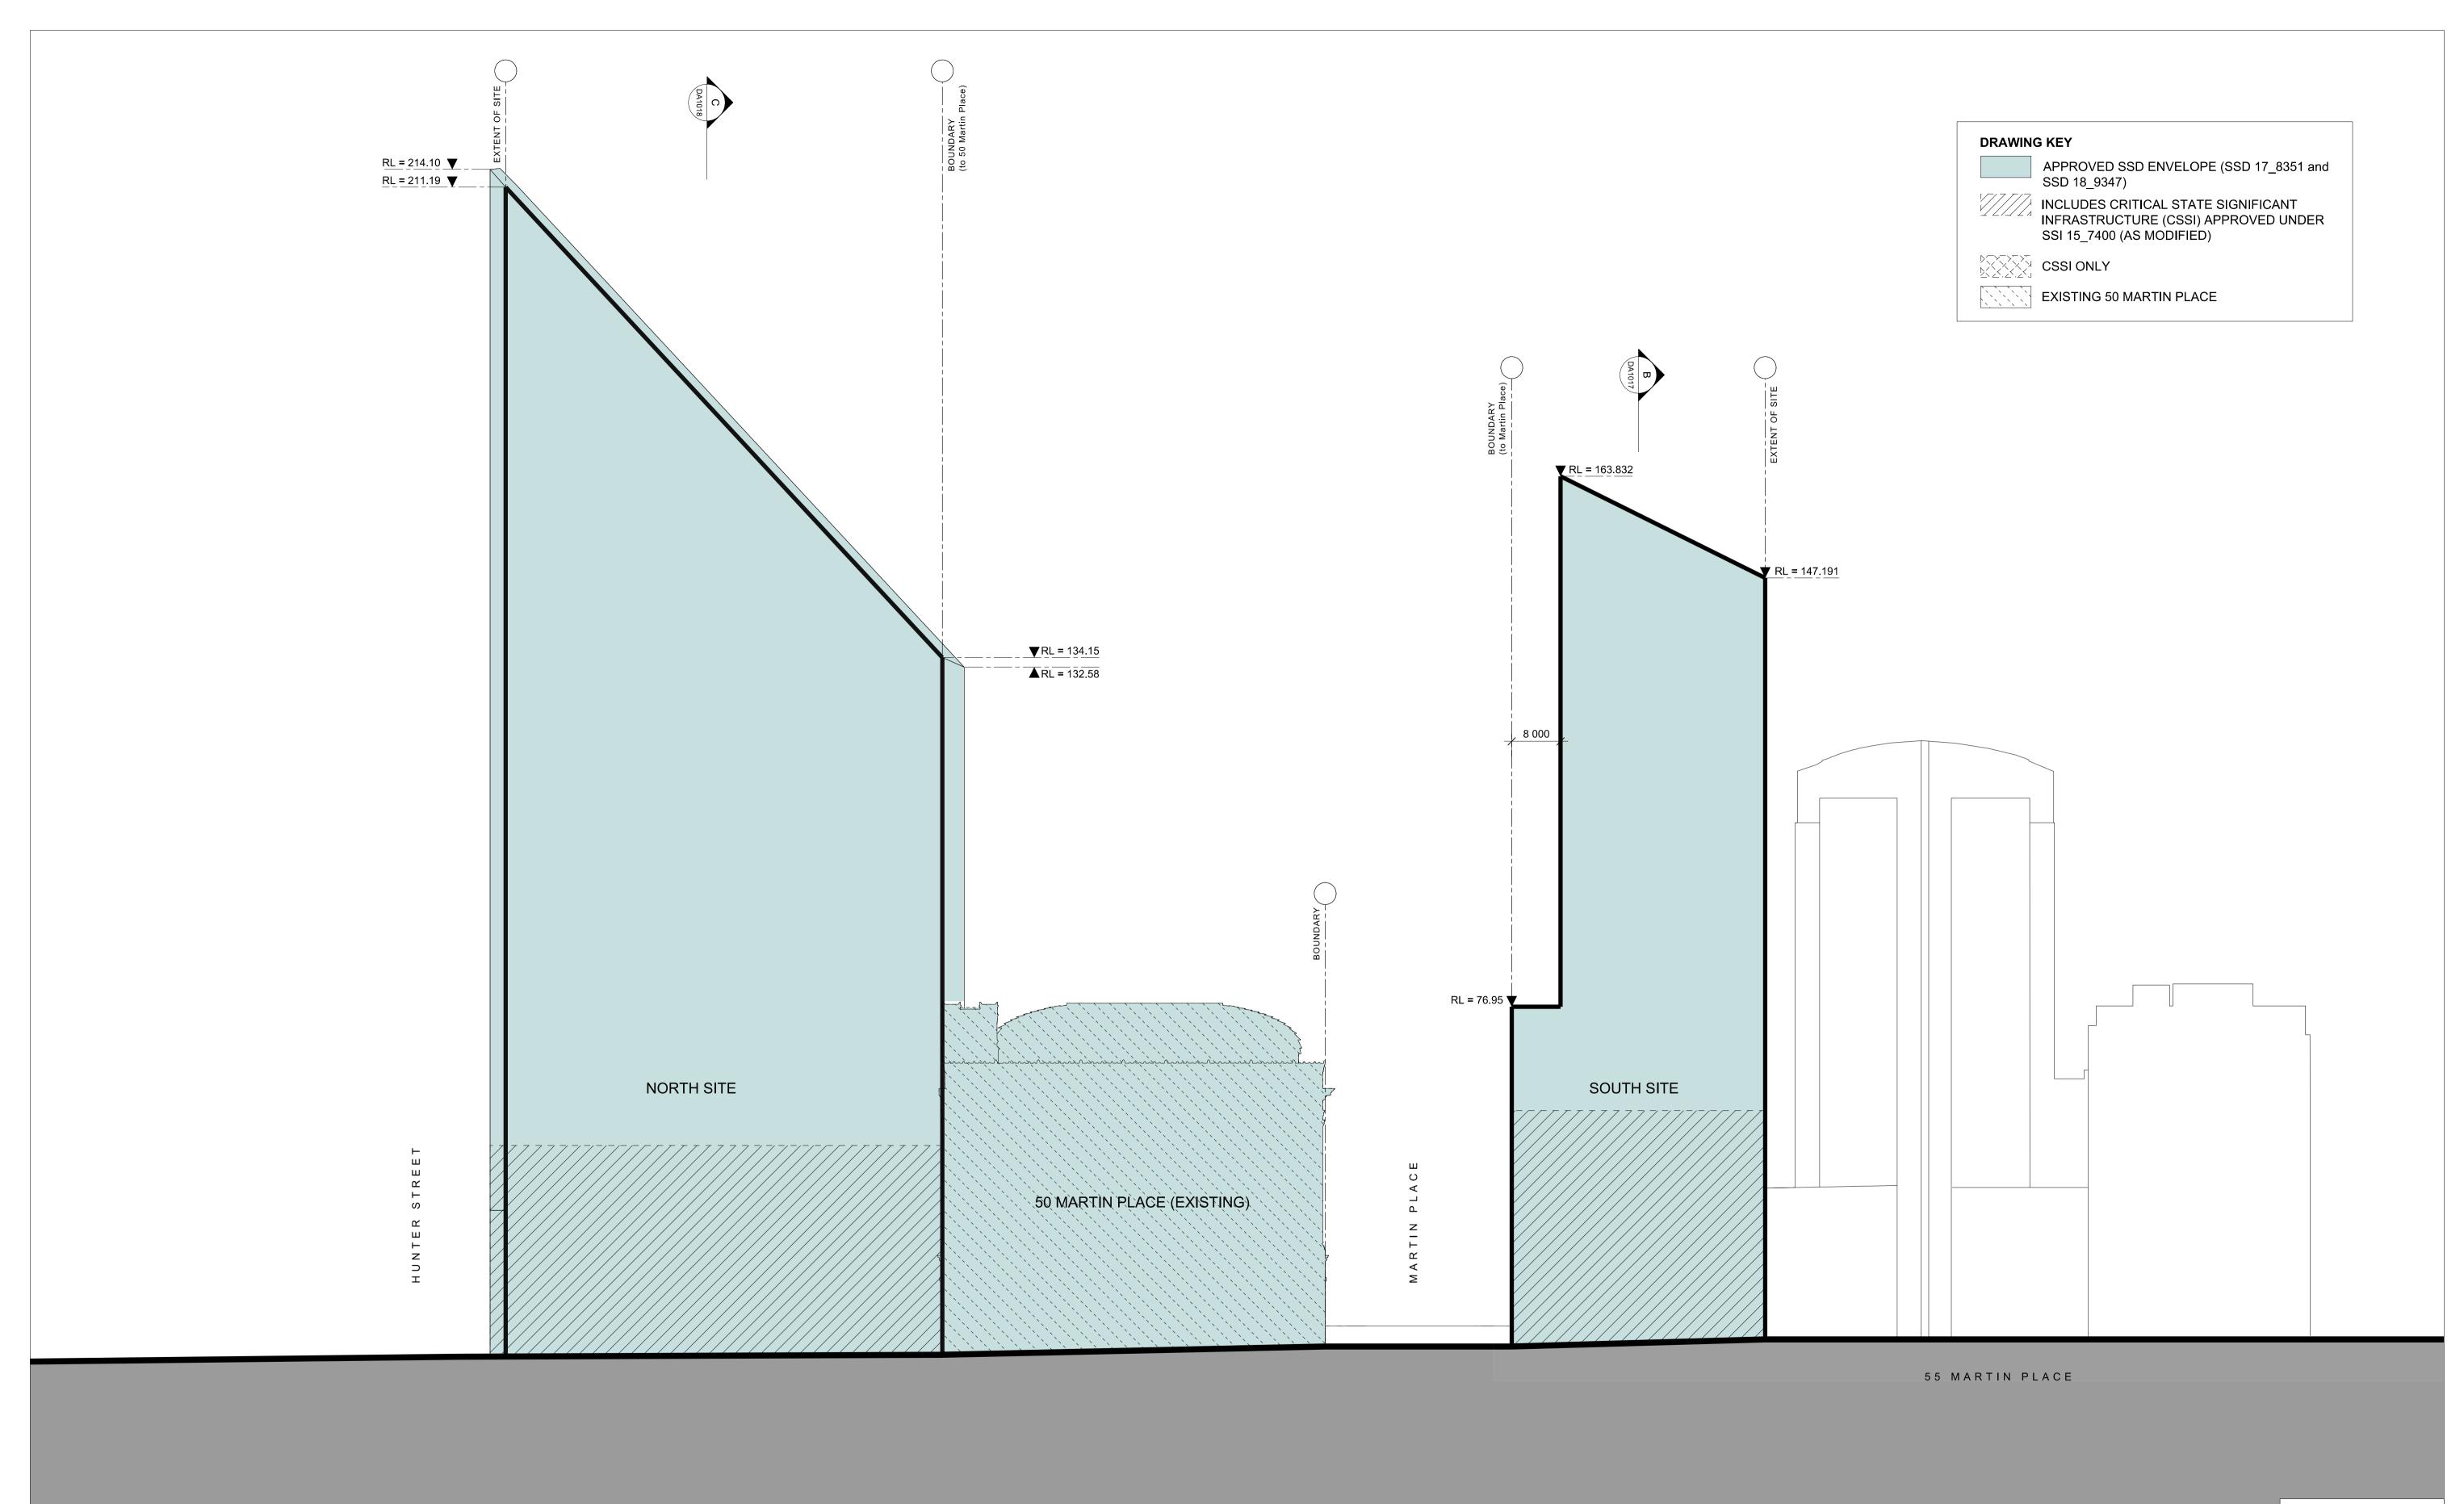

LIMITING GRIMSHAWS RIGHTS THE USER RELEASES AND INDEMNIFIES GRIMSHAW FROM AND AGAINST ALL LOSS SO ARISING

**DRAWING KEY** APPROVED SSD ENVELOPE (SSD 17\_8351 and SSD 18\_9347) INCLUDES CRITICAL STATE SIGNIFICANT INFRASTRUCTURE (CSSI) APPROVED UNDER CSSI ONLY

EXISTING 50 MARTIN PLACE

FOR APPROVAL

© COPYRIGHT GRIMSHAW ARCHITECTS PTY LIMITED. UNLESS OTHERWISE AGREED IN WRITING; ALL RIGHTS TO USE THIS DOCUMENT ARE SUBJECT TO PAYMENT IN FULL OF ALL GRIMSHAW CHARGES; THIS DOCUMENT MAY ONLY BE USED FOR THE EXPRESS PURPOSE AND PROJECT FOR WHICH IT HAS BEEN CREATED AND DELIVERED, AS NOTIFIED IN WRITING BY GRIMSHAW; AND THIS DOCUMENT MAY NOT BE OTHERWISE USED, OR COPIED. ANY UNAUTHORISED USE OF THIS DOCUMENT IS AT THE USER'S SOLE RISK AND WITHOUT LIMITING GRIMSHAWS RIGHTS THE USER RELEASES AND INDEMNIFIES GRIMSHAW FROM AND AGAINST ALL LOSS SO ARISING