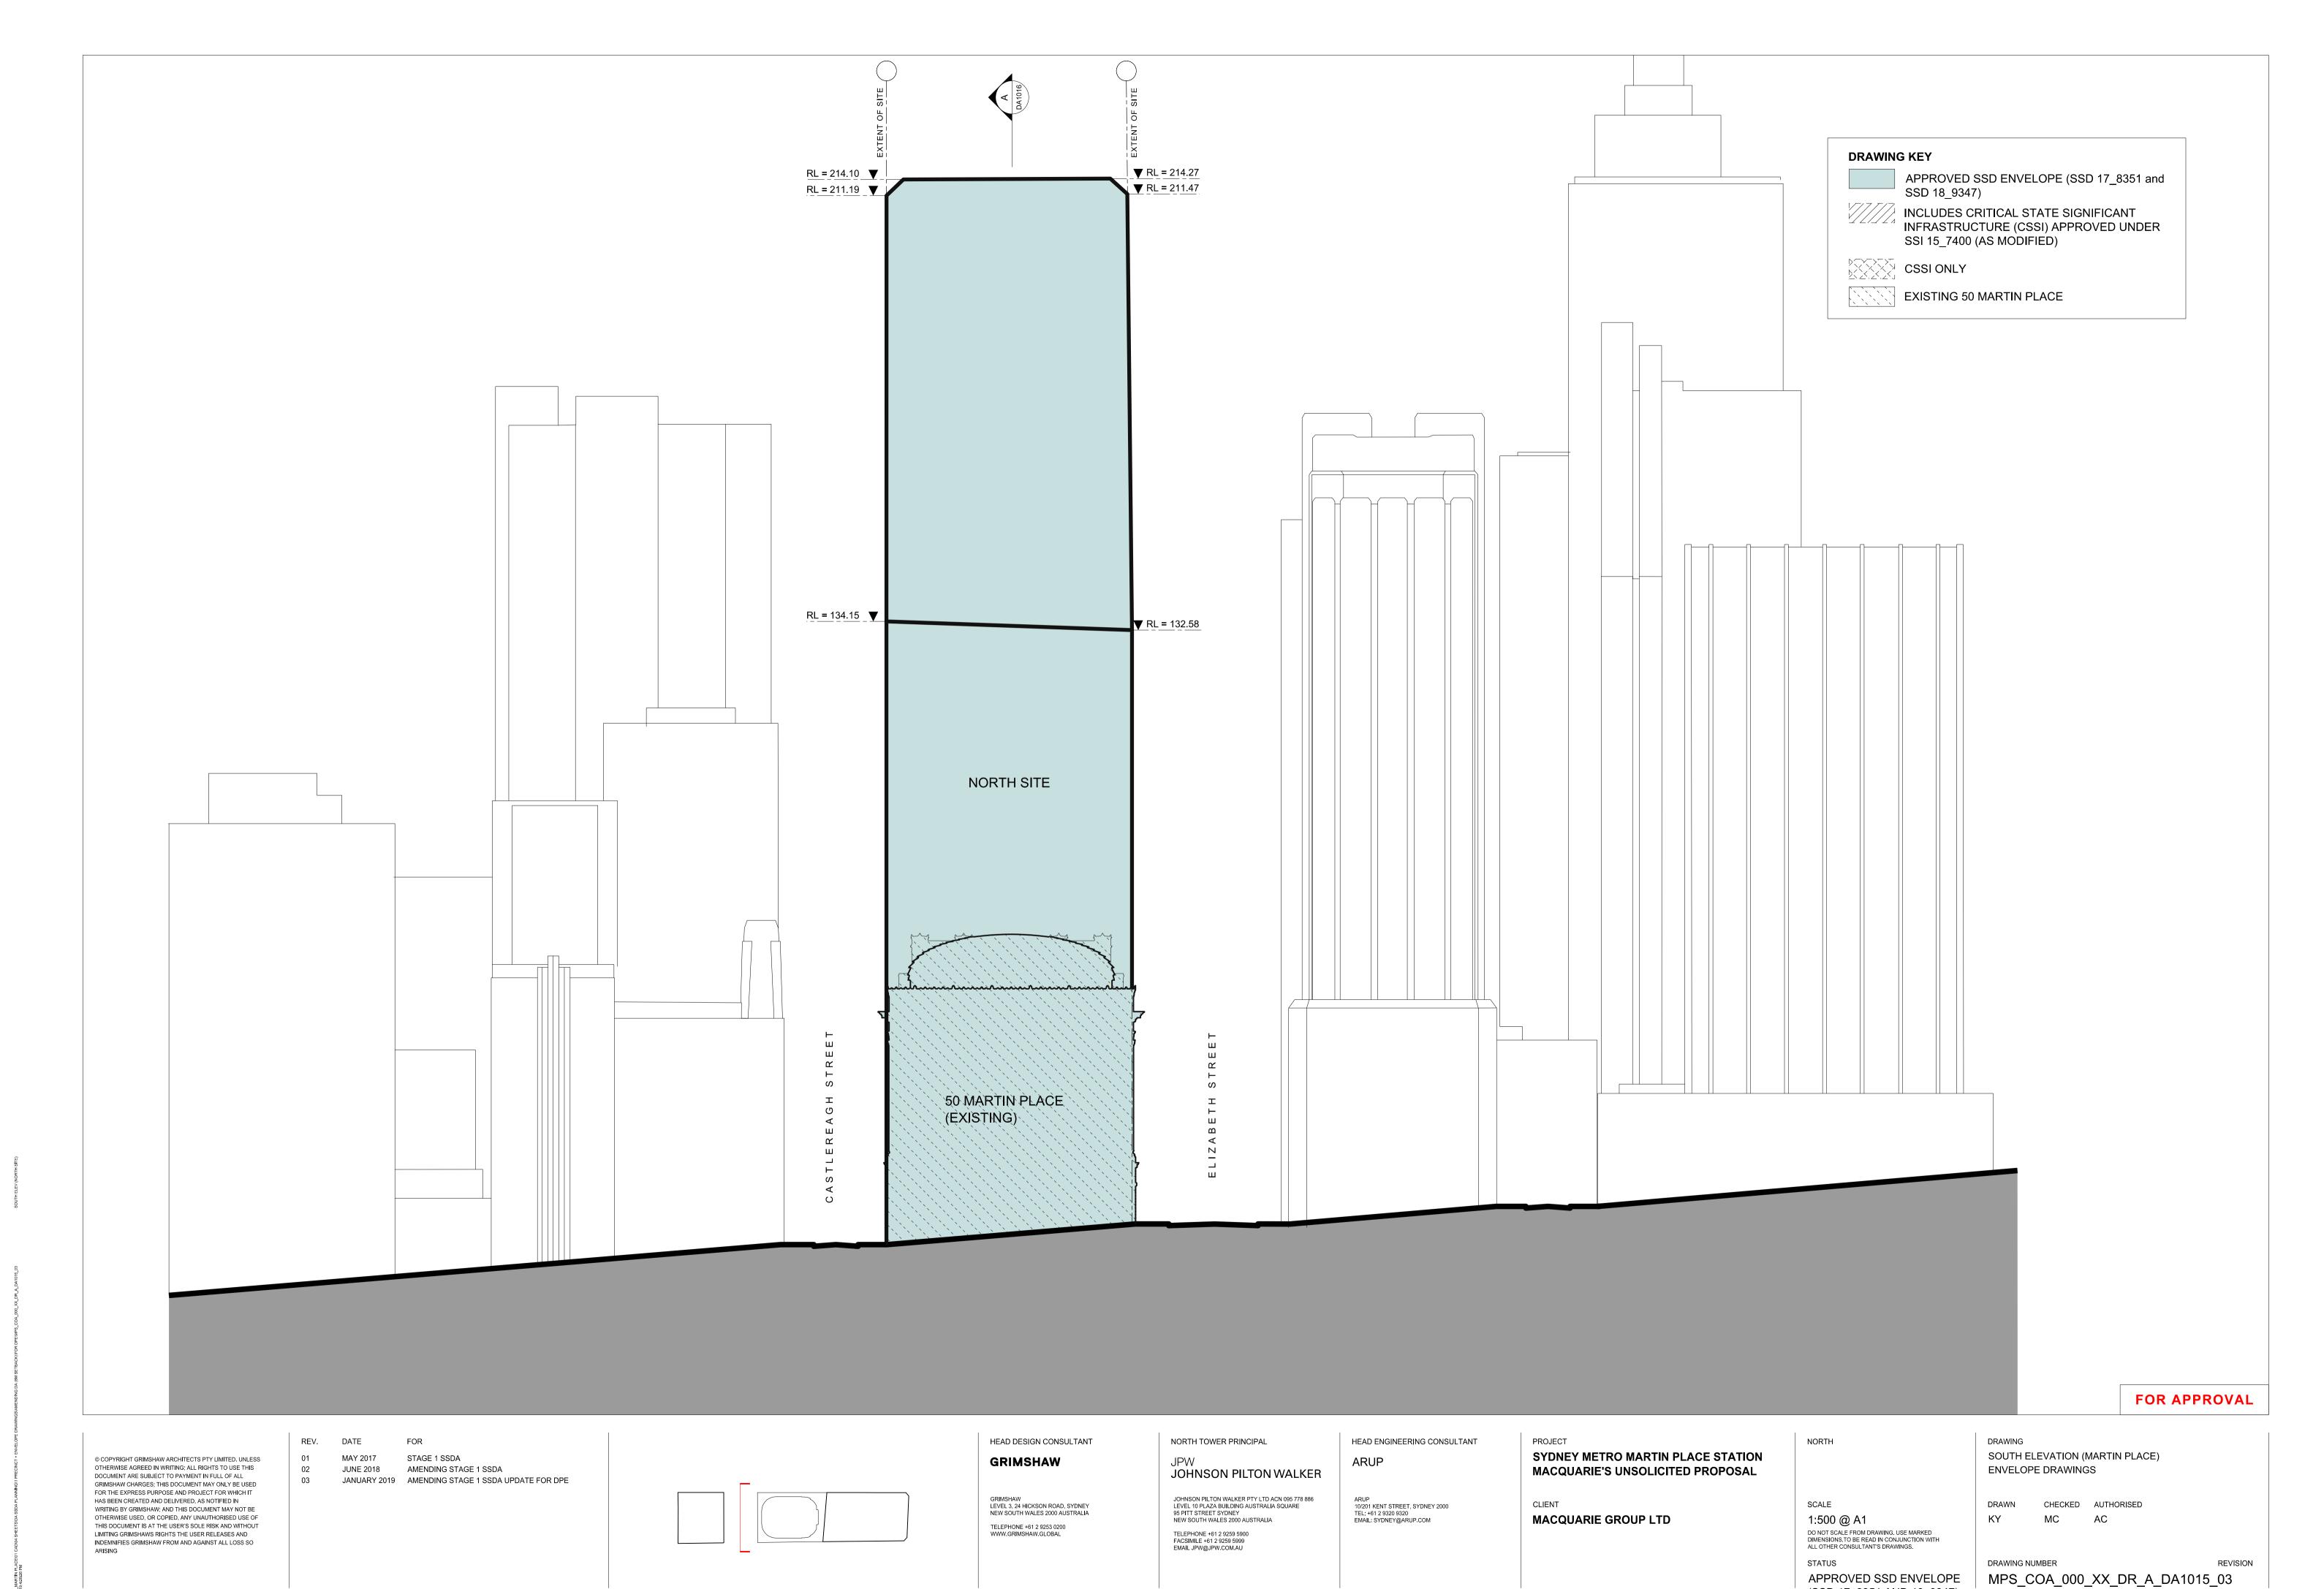

LIMITING GRIMSHAWS RIGHTS THE USER RELEASES AND INDEMNIFIES GRIMSHAW FROM AND AGAINST ALL LOSS SO ARISING

**DRAWING KEY** APPROVED SSD ENVELOPE (SSD 17\_8351 and SSD 18\_9347) INCLUDES CRITICAL STATE SIGNIFICANT INFRASTRUCTURE (CSSI) APPROVED UNDER CSSI ONLY

EXISTING 50 MARTIN PLACE

FOR APPROVAL

© COPYRIGHT GRIMSHAW ARCHITECTS PTY LIMITED. UNLESS OTHERWISE AGREED IN WRITING; ALL RIGHTS TO USE THIS DOCUMENT ARE SUBJECT TO PAYMENT IN FULL OF ALL GRIMSHAW CHARGES; THIS DOCUMENT MAY ONLY BE USED FOR THE EXPRESS PURPOSE AND PROJECT FOR WHICH IT HAS BEEN CREATED AND DELIVERED, AS NOTIFIED IN WRITING BY GRIMSHAW; AND THIS DOCUMENT MAY NOT BE OTHERWISE USED, OR COPIED. ANY UNAUTHORISED USE OF THIS DOCUMENT IS AT THE USER'S SOLE RISK AND WITHOUT LIMITING GRIMSHAWS RIGHTS THE USER RELEASES AND INDEMNIFIES GRIMSHAW FROM AND AGAINST ALL LOSS SO ARISING