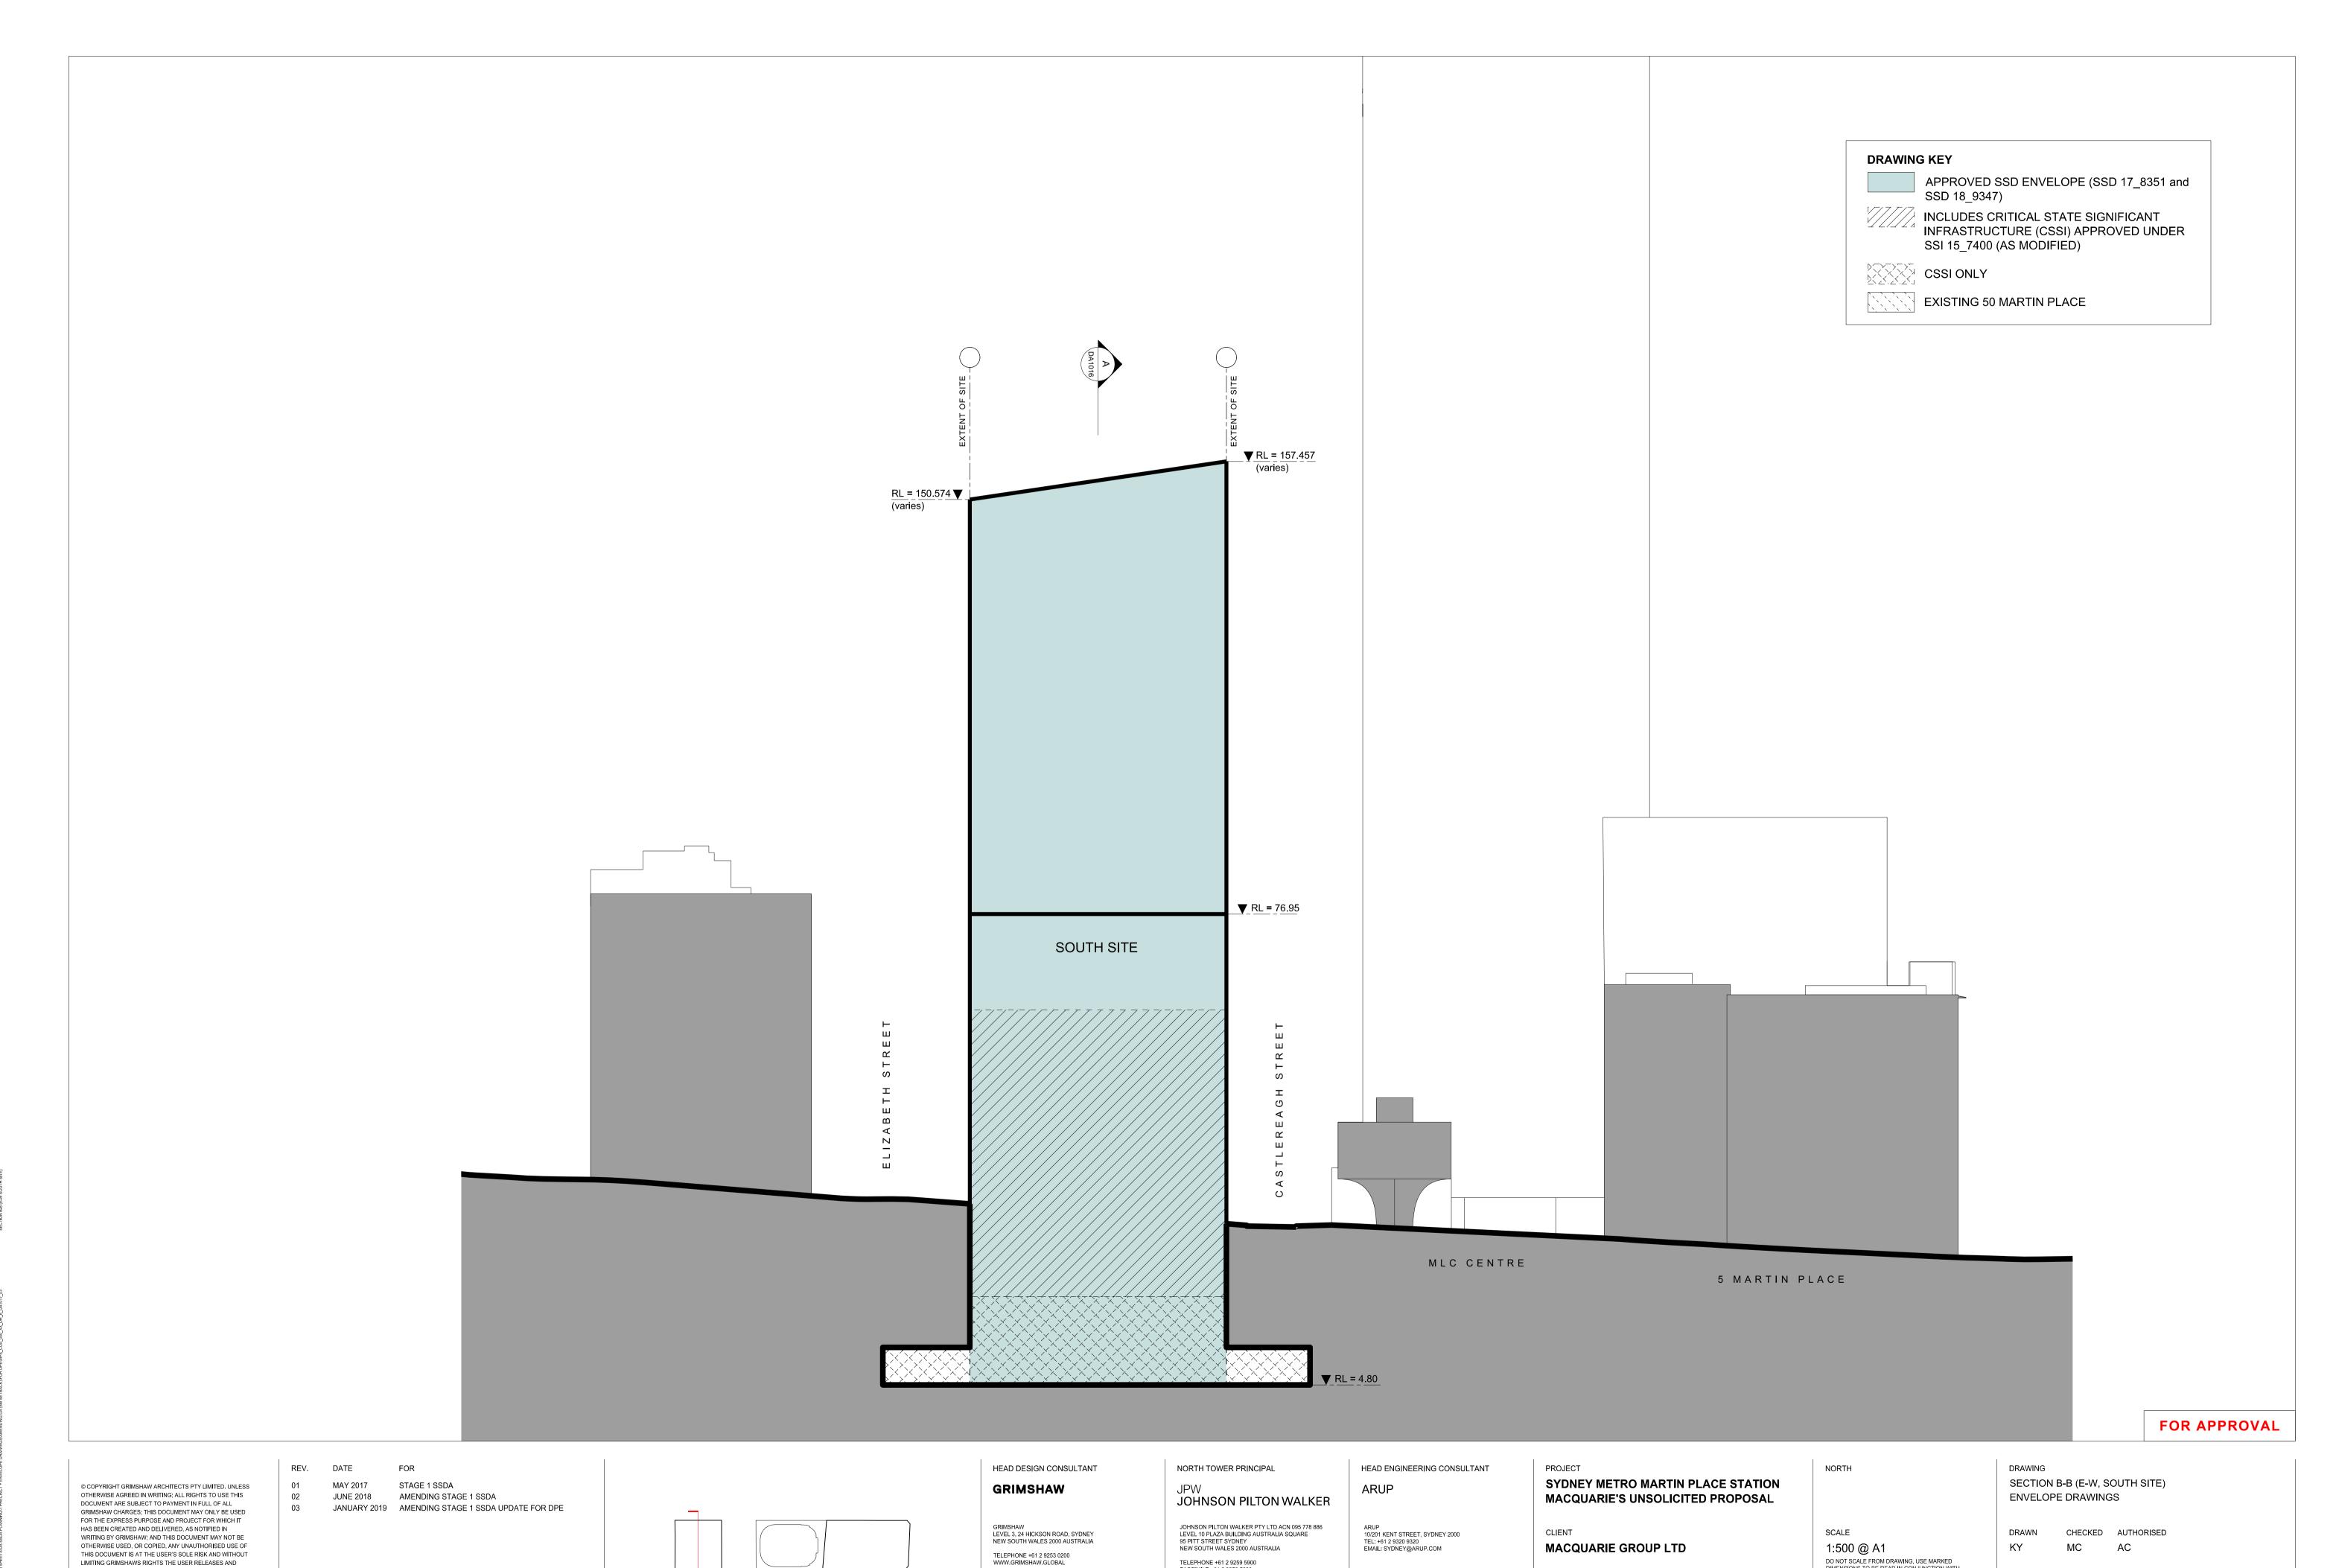

LIMITING GRIMSHAWS RIGHTS THE USER RELEASES AND INDEMNIFIES GRIMSHAW FROM AND AGAINST ALL LOSS SO ARISING

**DRAWING KEY** APPROVED SSD ENVELOPE (SSD 17\_8351 and SSD 18\_9347) INCLUDES CRITICAL STATE SIGNIFICANT INFRASTRUCTURE (CSSI) APPROVED UNDER CSSI ONLY

EXISTING 50 MARTIN PLACE

FOR APPROVAL

© COPYRIGHT GRIMSHAW ARCHITECTS PTY LIMITED. UNLESS OTHERWISE AGREED IN WRITING; ALL RIGHTS TO USE THIS DOCUMENT ARE SUBJECT TO PAYMENT IN FULL OF ALL GRIMSHAW CHARGES; THIS DOCUMENT MAY ONLY BE USED FOR THE EXPRESS PURPOSE AND PROJECT FOR WHICH IT HAS BEEN CREATED AND DELIVERED, AS NOTIFIED IN WRITING BY GRIMSHAW; AND THIS DOCUMENT MAY NOT BE OTHERWISE USED, OR COPIED. ANY UNAUTHORISED USE OF THIS DOCUMENT IS AT THE USER'S SOLE RISK AND WITHOUT LIMITING GRIMSHAWS RIGHTS THE USER RELEASES AND INDEMNIFIES GRIMSHAW FROM AND AGAINST ALL LOSS SO ARISING

**MACQUARIE GROUP LTD** 

NORTH

DRAWING SOUTH ELEVATION (SOUTH SITE) **ENVELOPE DRAWINGS** 

SCALE 1:500 @ A1 DO NOT SCALE FROM DRAWING. USE MARKED DIMENSIONS TO BE READ IN CONJUNCTION WITH ALL OTHER CONSULTANT'S DRAWINGS. STATUS