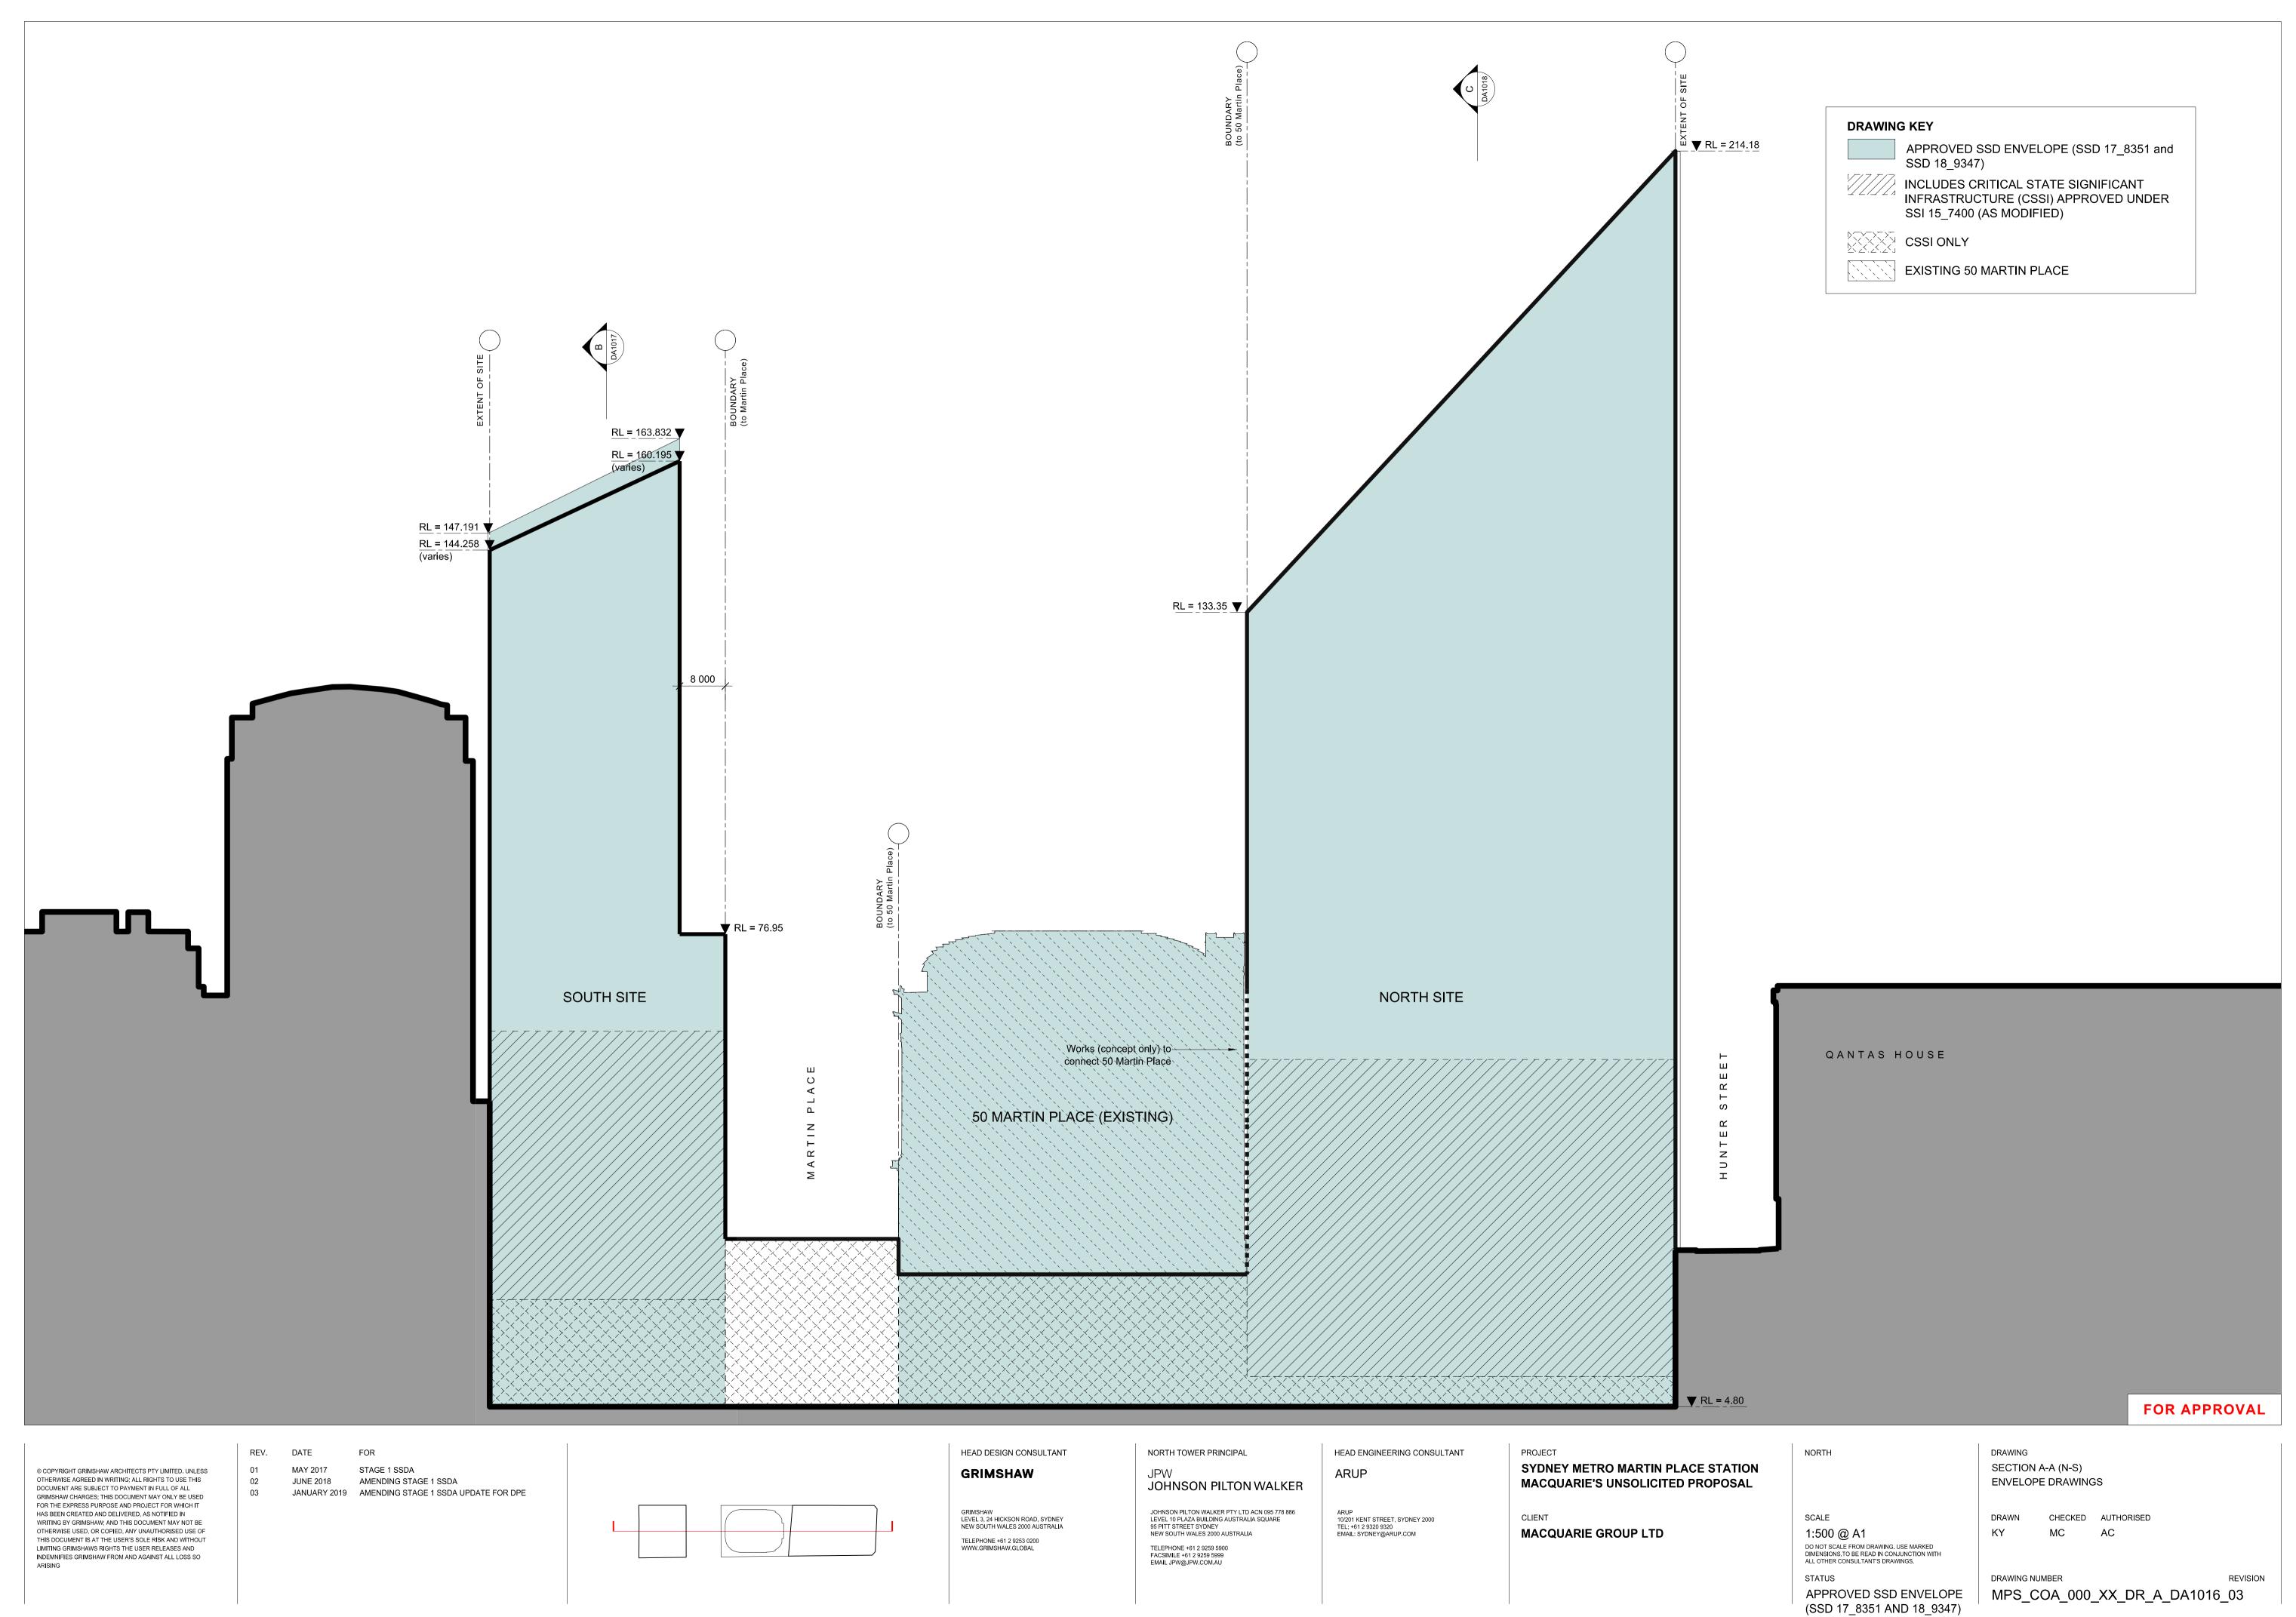

LIMITING GRIMSHAWS RIGHTS THE USER RELEASES AND INDEMNIFIES GRIMSHAW FROM AND AGAINST ALL LOSS SO ARISING

**DRAWING KEY** APPROVED SSD ENVELOPE (SSD 17\_8351 and SSD 18\_9347) INCLUDES CRITICAL STATE SIGNIFICANT INFRASTRUCTURE (CSSI) APPROVED UNDER CSSI ONLY

EXISTING 50 MARTIN PLACE

FOR APPROVAL

© COPYRIGHT GRIMSHAW ARCHITECTS PTY LIMITED. UNLESS OTHERWISE AGREED IN WRITING; ALL RIGHTS TO USE THIS DOCUMENT ARE SUBJECT TO PAYMENT IN FULL OF ALL GRIMSHAW CHARGES; THIS DOCUMENT MAY ONLY BE USED FOR THE EXPRESS PURPOSE AND PROJECT FOR WHICH IT HAS BEEN CREATED AND DELIVERED, AS NOTIFIED IN WRITING BY GRIMSHAW; AND THIS DOCUMENT MAY NOT BE OTHERWISE USED, OR COPIED. ANY UNAUTHORISED USE OF THIS DOCUMENT IS AT THE USER'S SOLE RISK AND WITHOUT LIMITING GRIMSHAWS RIGHTS THE USER RELEASES AND INDEMNIFIES GRIMSHAW FROM AND AGAINST ALL LOSS SO ARISING