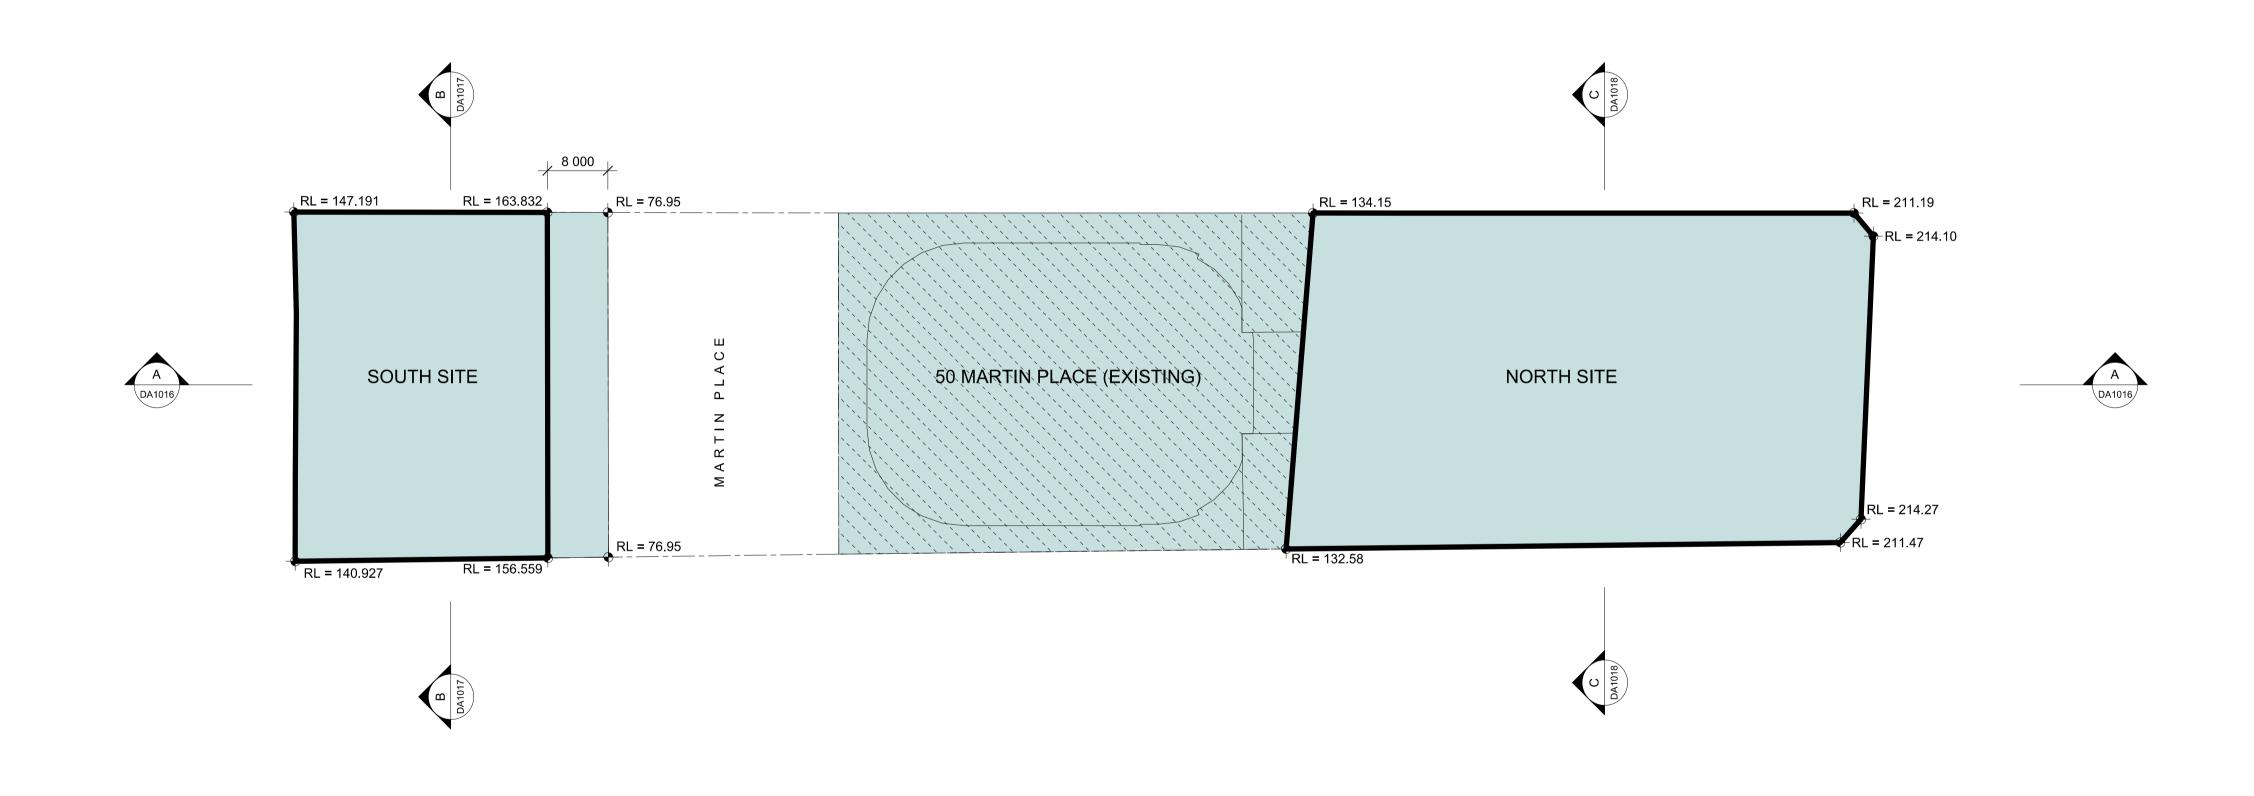

NORTH

SCALE

1:500 @ A1

DO NOT SCALE FROM DRAWING. USE MARKED DIMENSIONS TO BE READ IN CONJUNCTION WITH ALL OTHER CONSULTANT'S DRAWINGS. STATUS APPROVED SSD ENVELOPE

**ROOF PLAN ENVELOPE DRAWINGS** CHECKED AUTHORISED MC