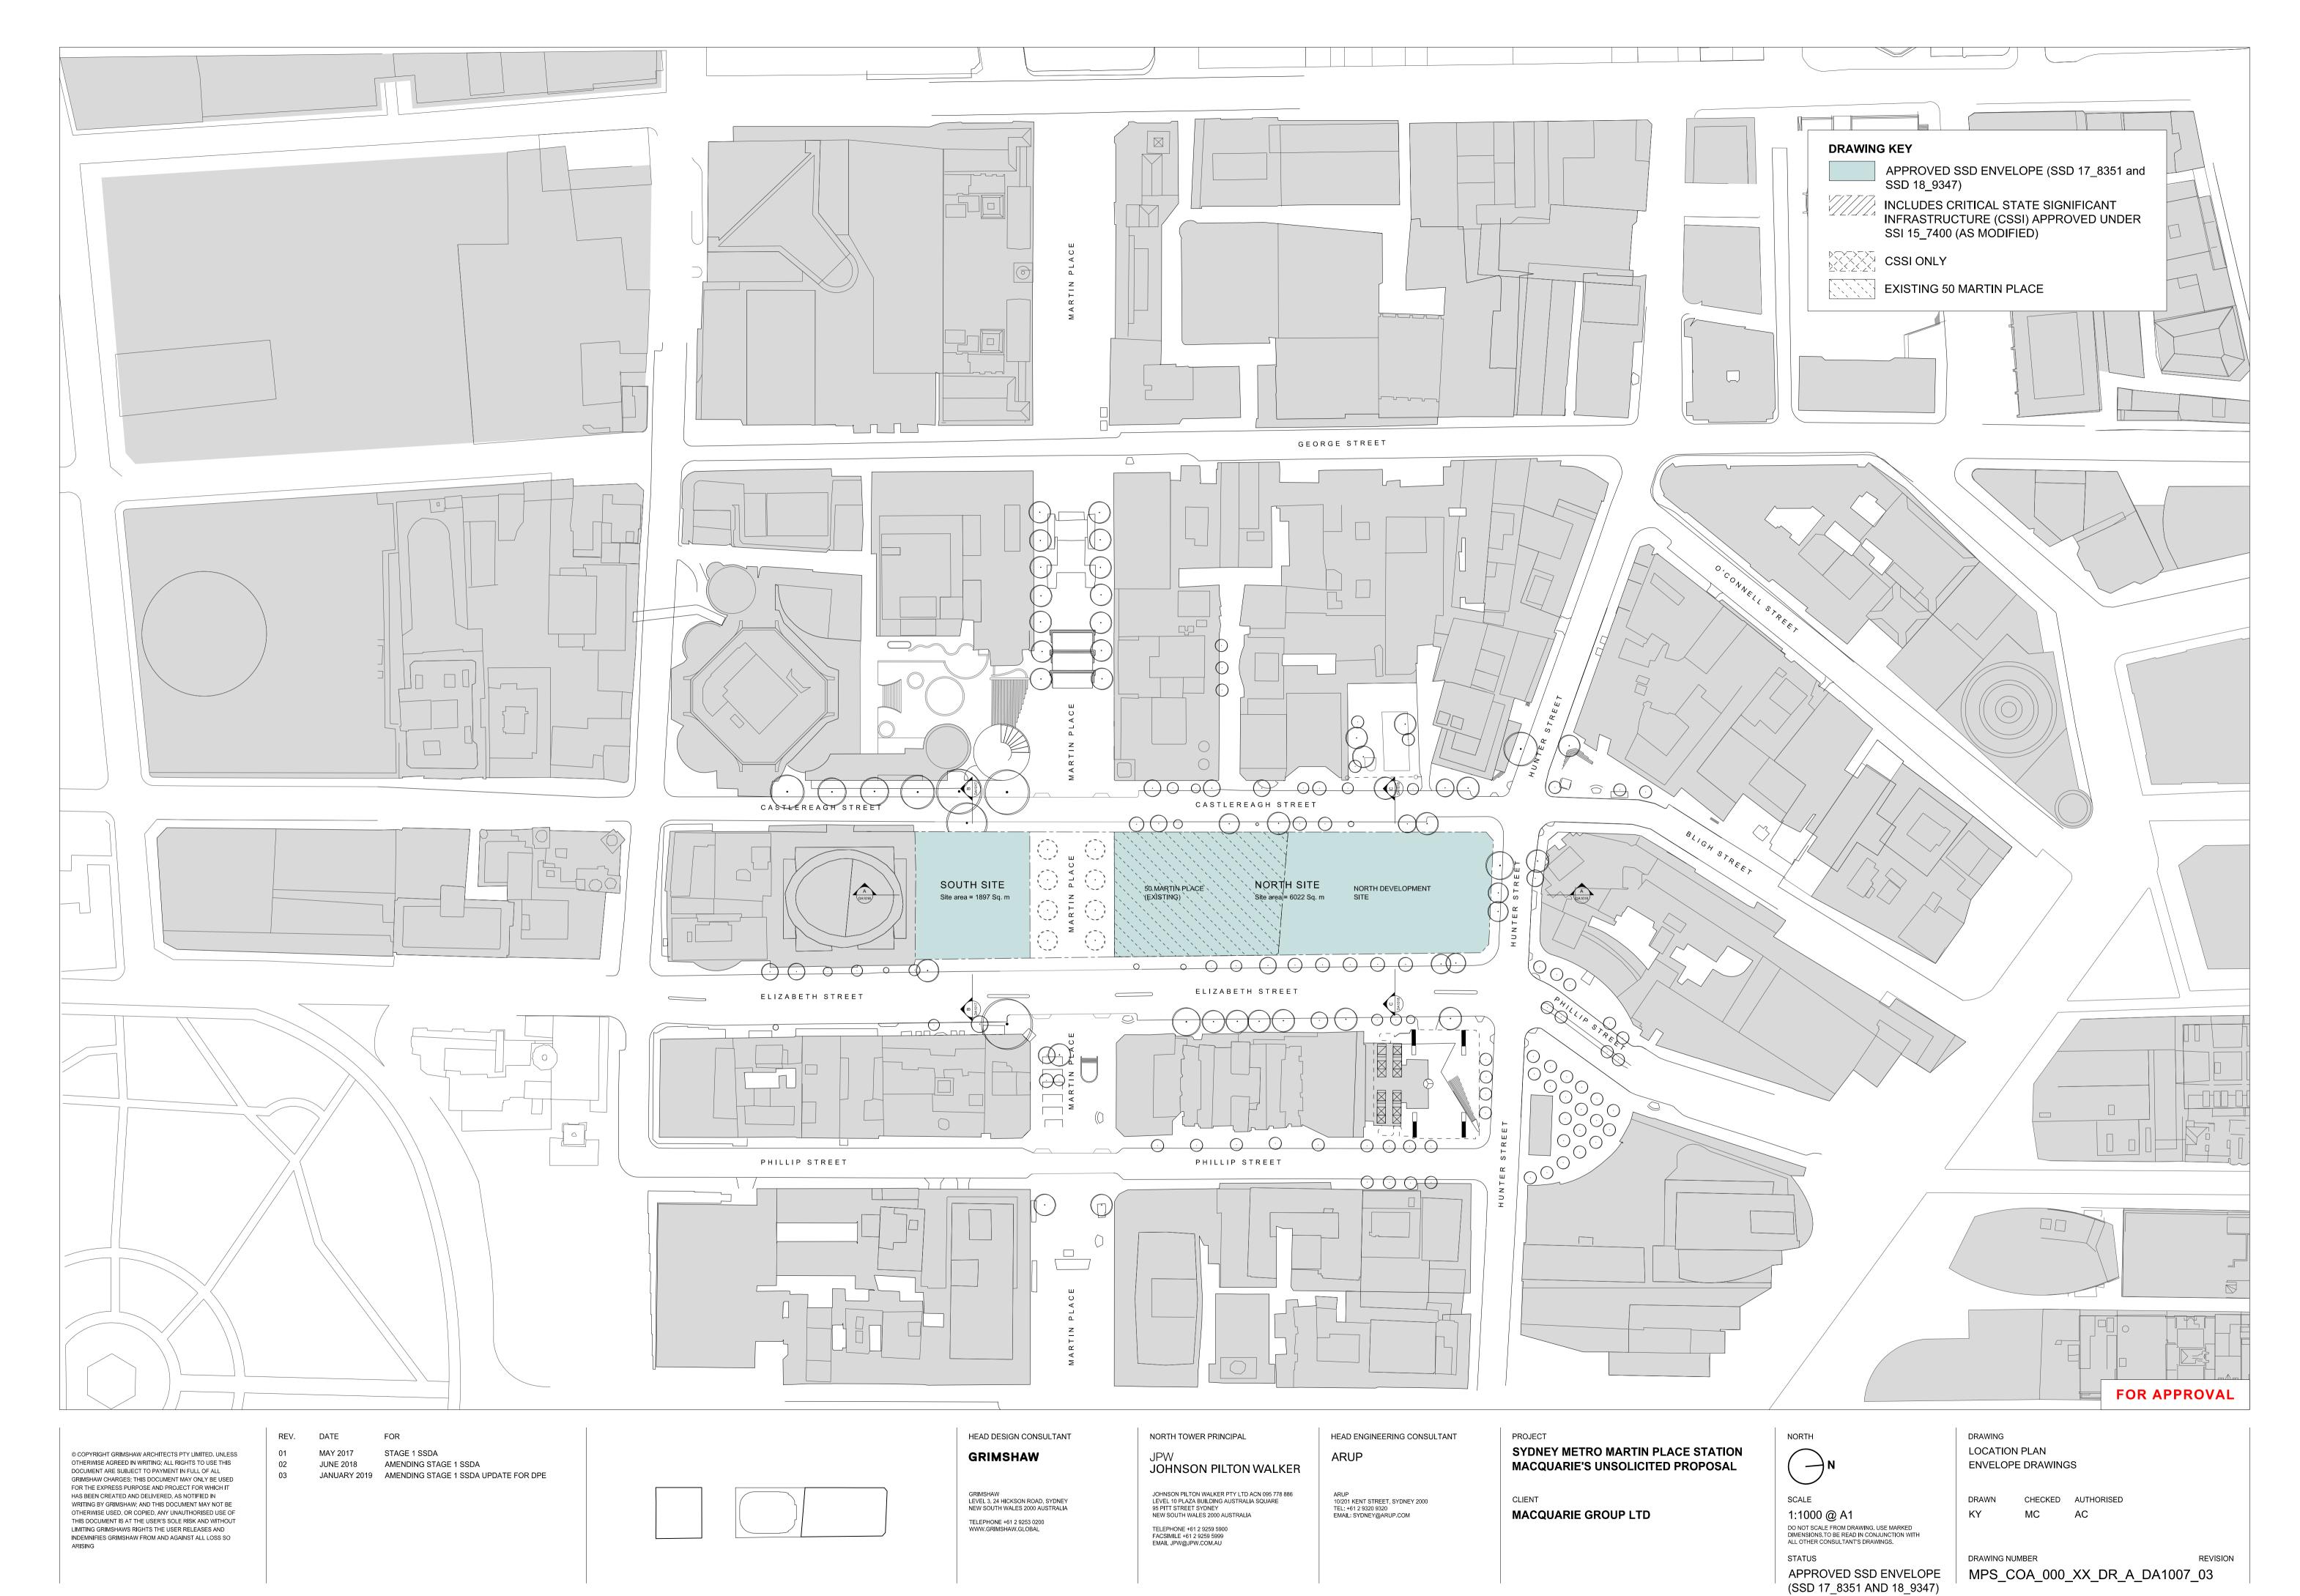

LIMITING GRIMSHAWS RIGHTS THE USER RELEASES AND INDEMNIFIES GRIMSHAW FROM AND AGAINST ALL LOSS SO ARISING

**DRAWING KEY** APPROVED SSD ENVELOPE (SSD 17\_8351 and SSD 18\_9347) INCLUDES CRITICAL STATE SIGNIFICANT INFRASTRUCTURE (CSSI) APPROVED UNDER CSSI ONLY

EXISTING 50 MARTIN PLACE

FOR APPROVAL

© COPYRIGHT GRIMSHAW ARCHITECTS PTY LIMITED. UNLESS OTHERWISE AGREED IN WRITING; ALL RIGHTS TO USE THIS DOCUMENT ARE SUBJECT TO PAYMENT IN FULL OF ALL GRIMSHAW CHARGES; THIS DOCUMENT MAY ONLY BE USED FOR THE EXPRESS PURPOSE AND PROJECT FOR WHICH IT HAS BEEN CREATED AND DELIVERED, AS NOTIFIED IN WRITING BY GRIMSHAW; AND THIS DOCUMENT MAY NOT BE OTHERWISE USED, OR COPIED. ANY UNAUTHORISED USE OF THIS DOCUMENT IS AT THE USER'S SOLE RISK AND WITHOUT LIMITING GRIMSHAWS RIGHTS THE USER RELEASES AND INDEMNIFIES GRIMSHAW FROM AND AGAINST ALL LOSS SO ARISING