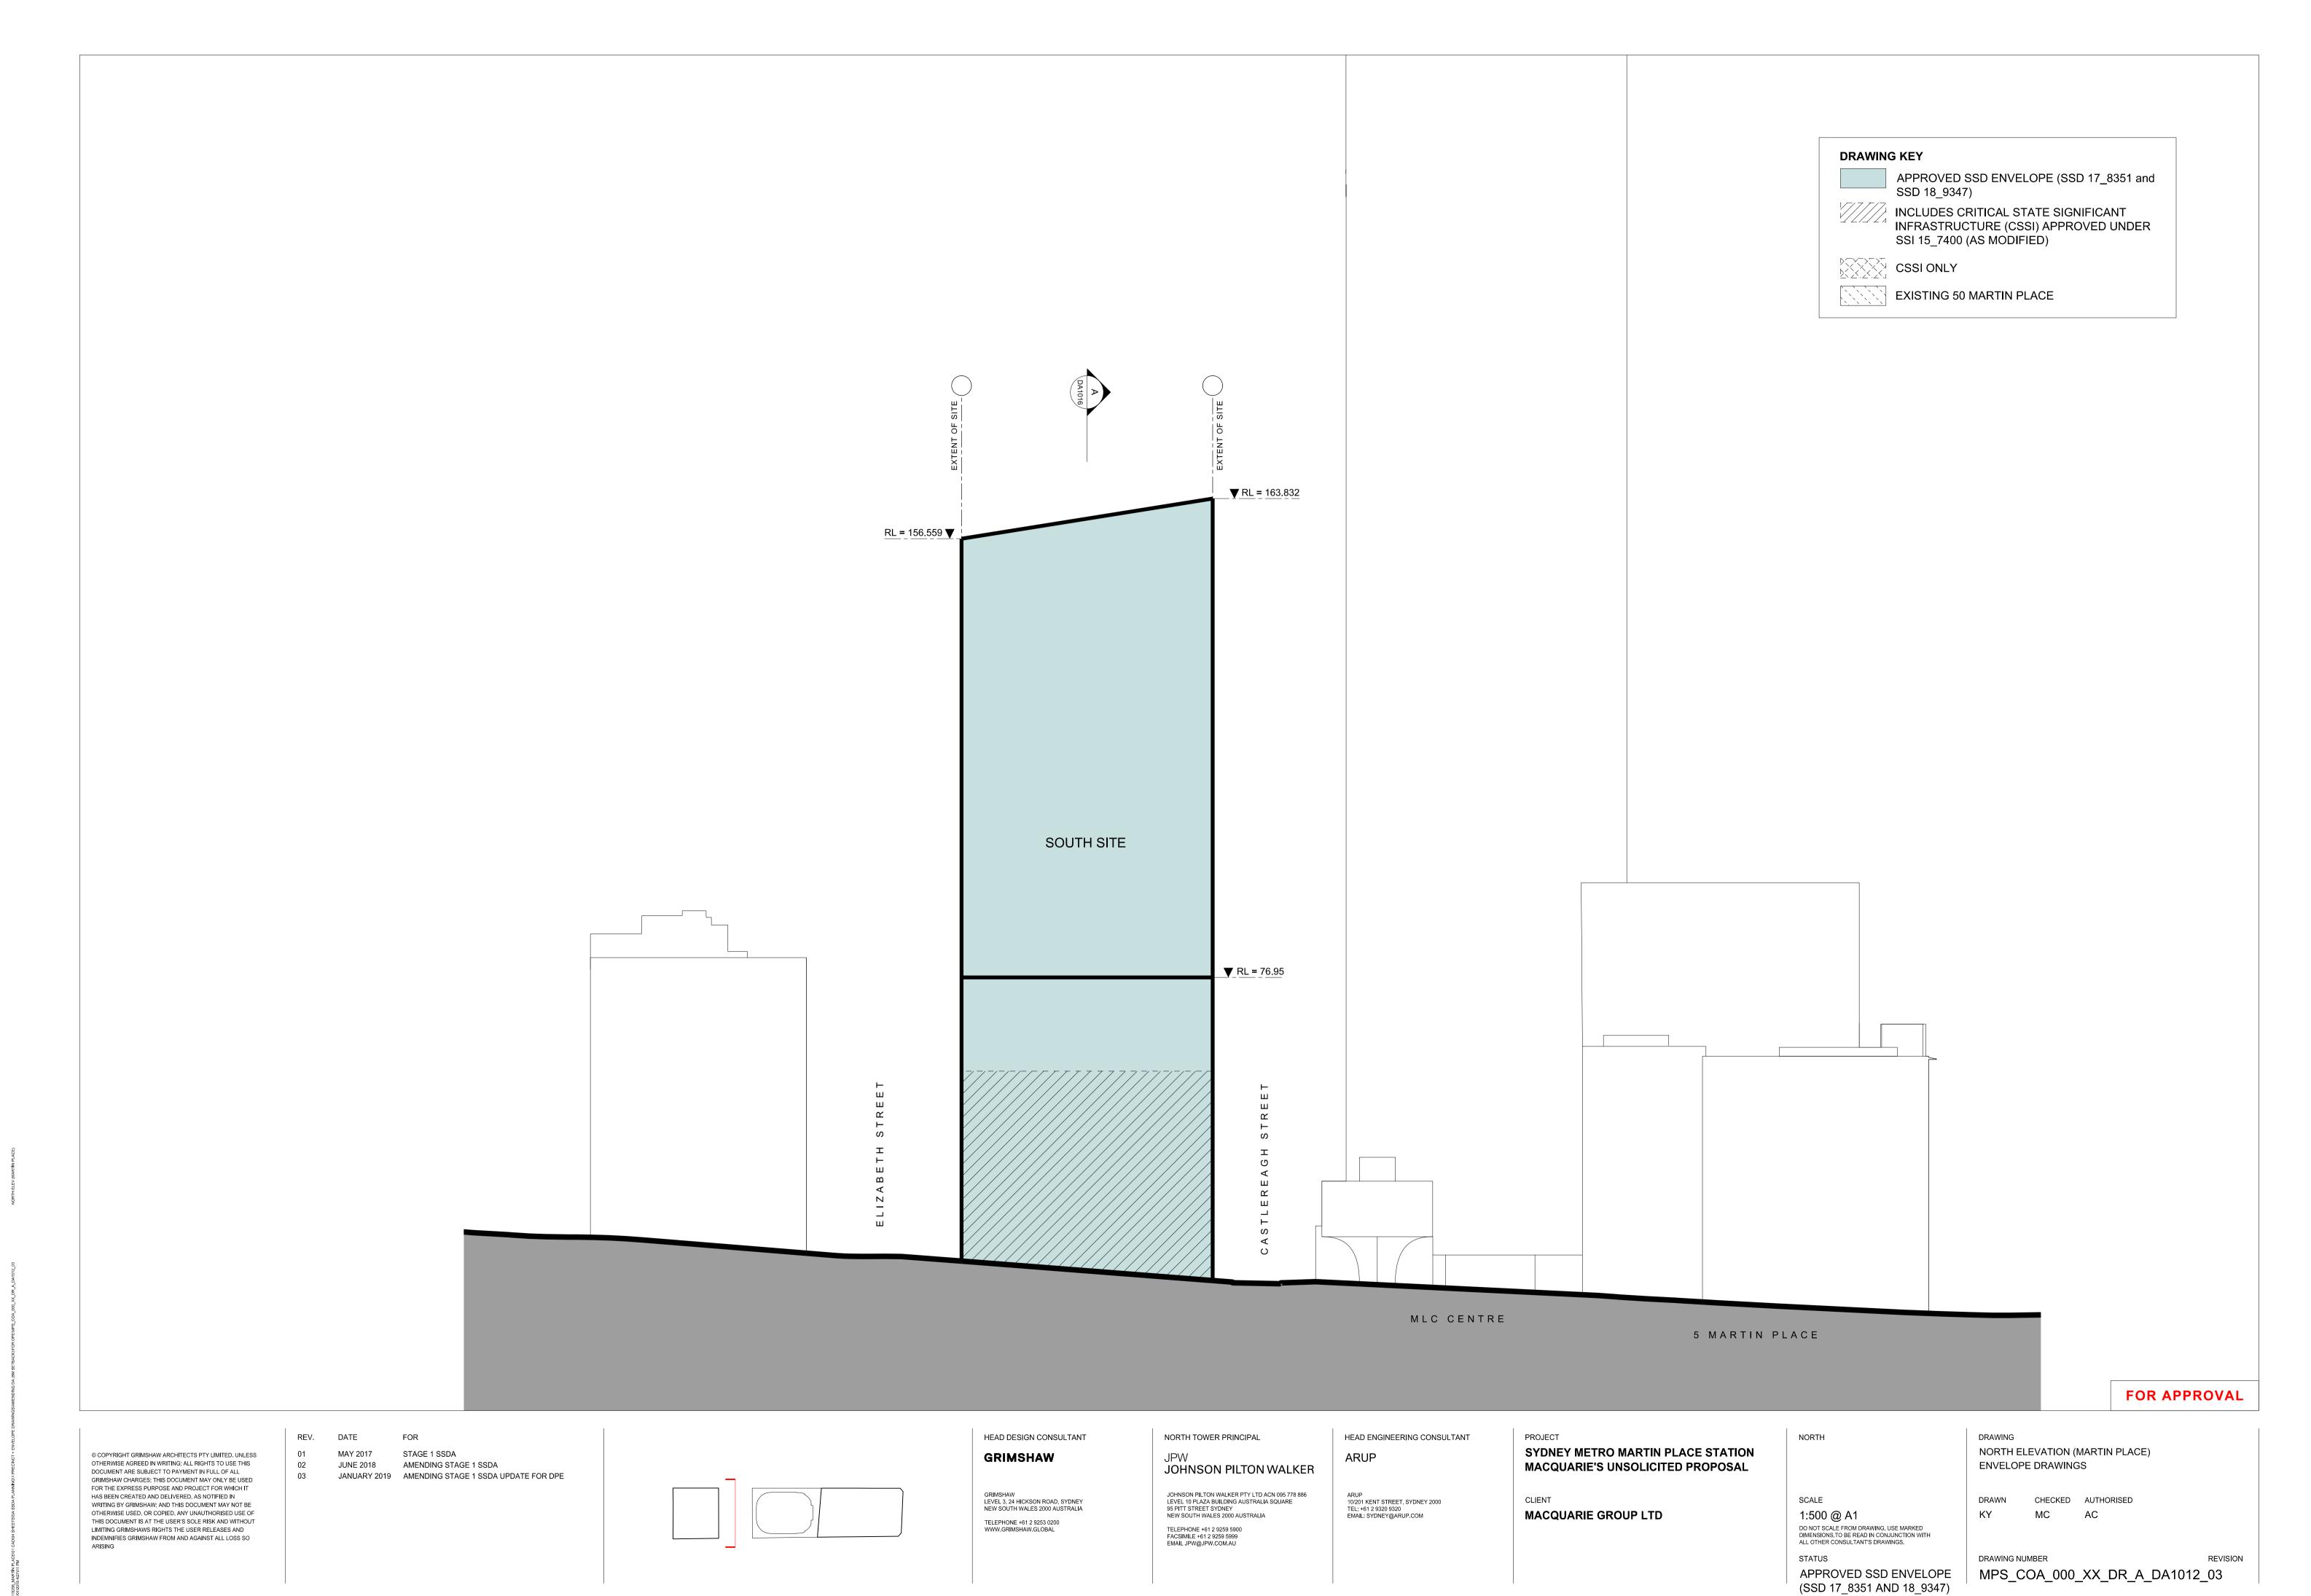

LIMITING GRIMSHAWS RIGHTS THE USER RELEASES AND INDEMNIFIES GRIMSHAW FROM AND AGAINST ALL LOSS SO ARISING

**DRAWING KEY** APPROVED SSD ENVELOPE (SSD 17\_8351 and SSD 18\_9347) INCLUDES CRITICAL STATE SIGNIFICANT INFRASTRUCTURE (CSSI) APPROVED UNDER CSSI ONLY

EXISTING 50 MARTIN PLACE

FOR APPROVAL

© COPYRIGHT GRIMSHAW ARCHITECTS PTY LIMITED. UNLESS OTHERWISE AGREED IN WRITING; ALL RIGHTS TO USE THIS DOCUMENT ARE SUBJECT TO PAYMENT IN FULL OF ALL GRIMSHAW CHARGES; THIS DOCUMENT MAY ONLY BE USED FOR THE EXPRESS PURPOSE AND PROJECT FOR WHICH IT HAS BEEN CREATED AND DELIVERED, AS NOTIFIED IN WRITING BY GRIMSHAW; AND THIS DOCUMENT MAY NOT BE OTHERWISE USED, OR COPIED. ANY UNAUTHORISED USE OF THIS DOCUMENT IS AT THE USER'S SOLE RISK AND WITHOUT LIMITING GRIMSHAWS RIGHTS THE USER RELEASES AND INDEMNIFIES GRIMSHAW FROM AND AGAINST ALL LOSS SO ARISING

DO NOT SCALE FROM DRAWING. USE MARKED DIMENSIONS TO BE READ IN CONJUNCTION WITH ALL OTHER CONSULTANT'S DRAWINGS.

APPROVED SSD ENVELOPE

(SSD 17\_8351 AND 18\_9347)

DRAWING NUMBER

MPS\_COA\_000\_XX\_DR\_A\_DA1017\_03

REVISION

STATUS

LIMITING GRIMSHAWS RIGHTS THE USER RELEASES AND INDEMNIFIES GRIMSHAW FROM AND AGAINST ALL LOSS SO ARISING

APPROVED SSD ENVELOPE

(SSD 17\_8351 AND 18\_9347)

MPS\_COA\_000\_XX\_DR\_A\_DA1018\_03