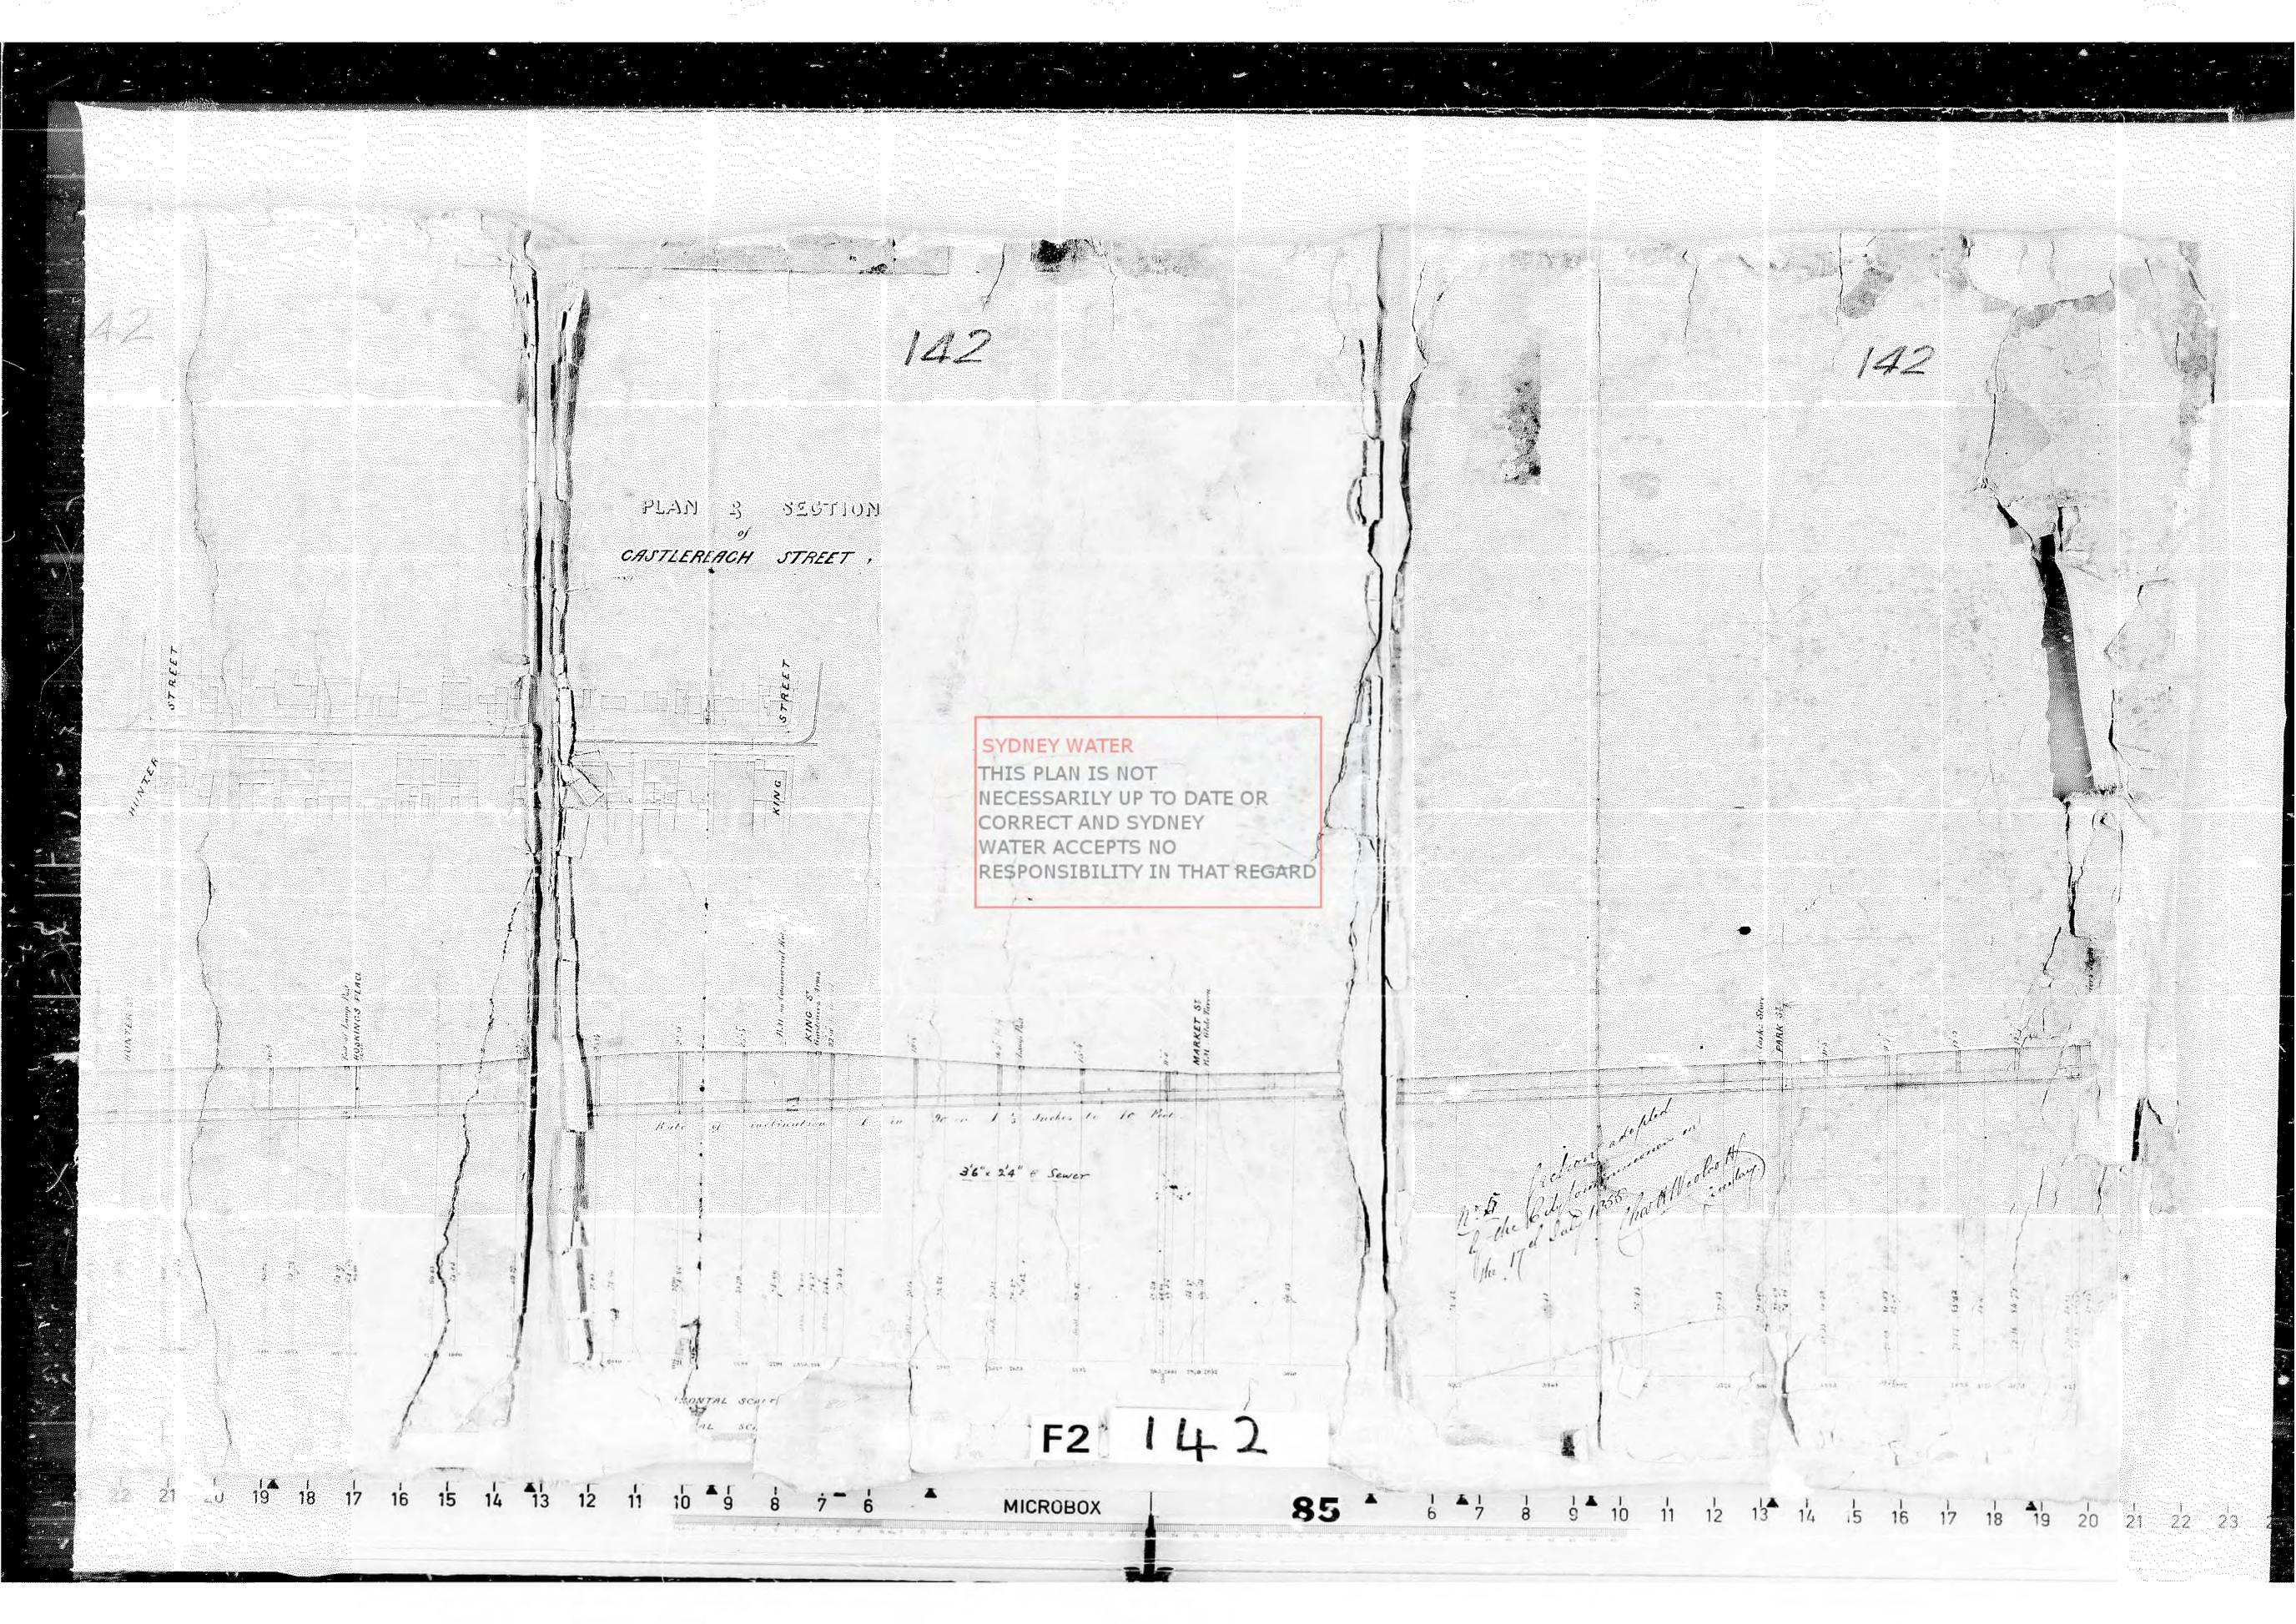

# 

----- From 4 Miles 63 che 86:12 links to 5 Miles 33 che 84.17 links -----

A NOR PRIVATE PROPERTY PROPERTY PRIVATE PROPERTY--Radius 92 Ft. - Gradient 1 in 700 or 0942857 per chain-Size of Seuver 3', 6" x 2', 4" SYDNEY WATER manager - manager -THIS PLAN IS NOT NECESSARILY UP TO DATE OR CORRECT AND SYDNEY WATER ACCEPTS NO Sult sand stone with pipeday bands Pipe day -11-5 Solt Harts sandily Sets sindstane with minorday bands - Reid yellen sandstore 