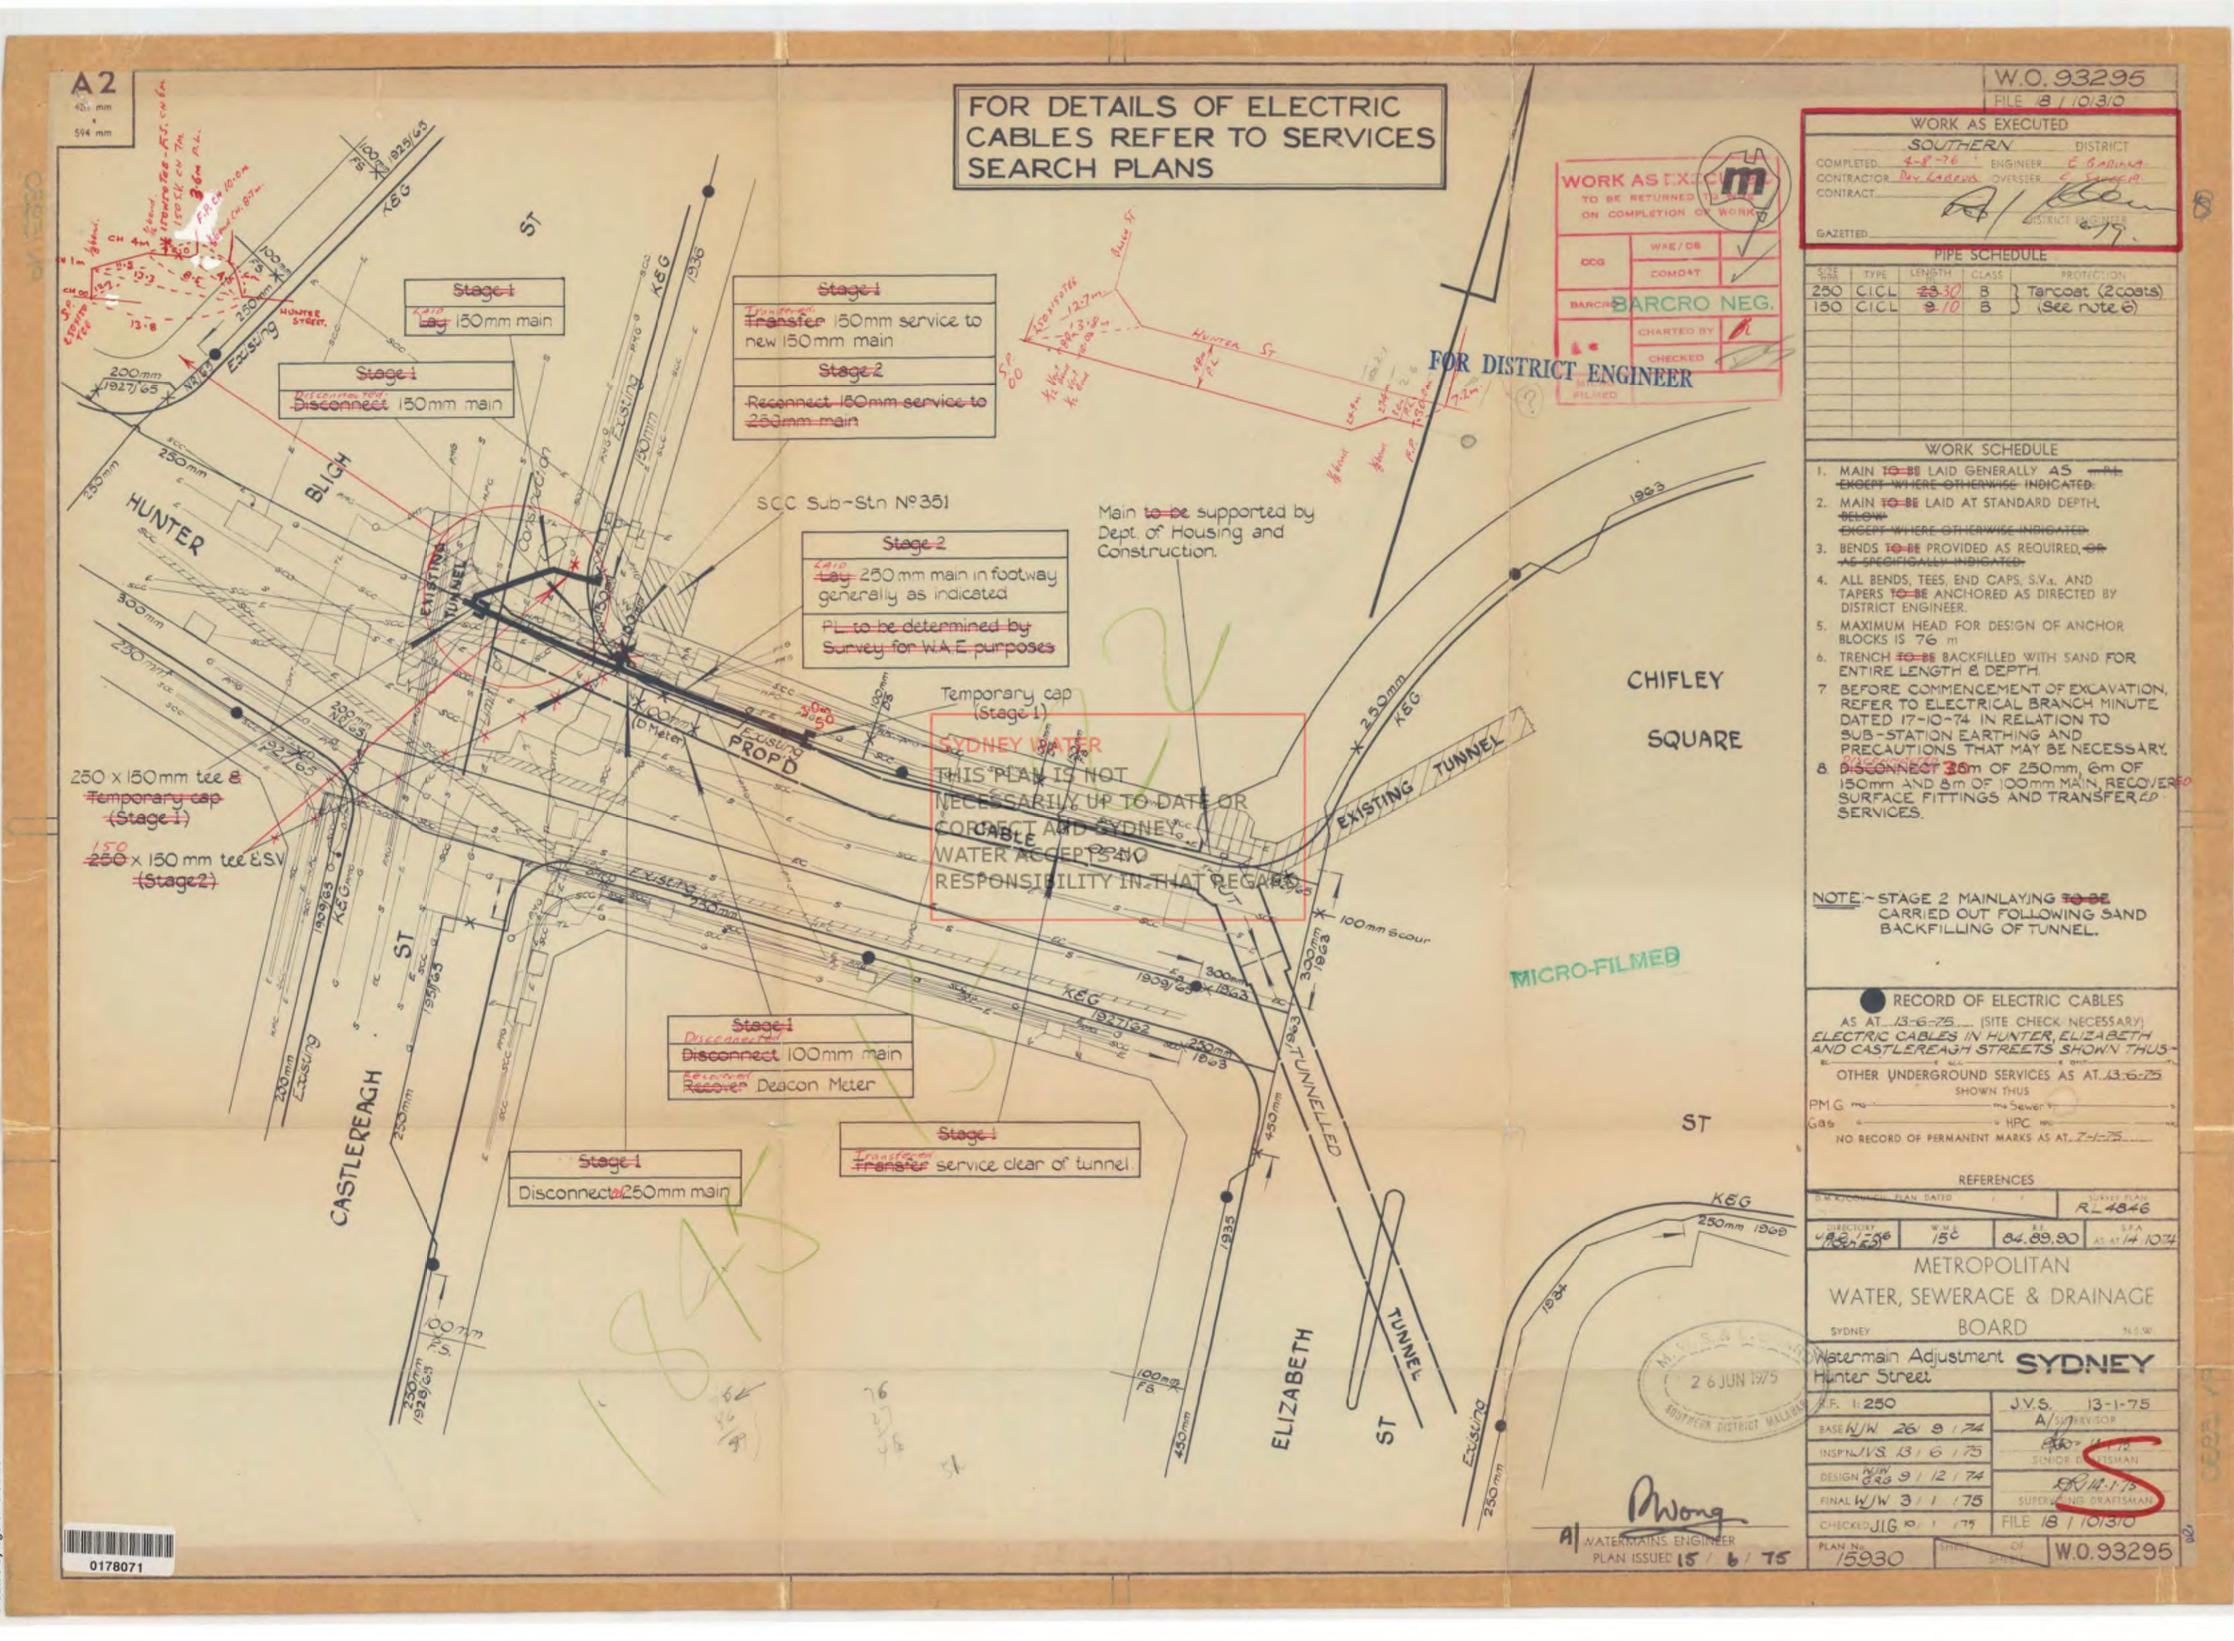

No.

100 a.L. Se 1.000 Lazol 20 · Ca 25 R 1 1 23 C 34 5 SYDNEY WATER 0 THIS PLAN IS NOT NECESSARILY UP TO DATE OR CORRECT AND SYDNEY WATER ACCEPTS NO RESPONSIBILITY IN THAT REGARD

RESPONSIBILITY IN THAT EGARD HIS PLAN IS NOT VALER ACCEPTS NO SYDNEY WA City ElizaBeth.ST 18"main 20/070741 AT OT 19:5 103000 34 1010:10:00 + Com 18+1.30 9 13/10/13 18" main Kemaver Tower 121 22 918.0 unlinep 22 913:0 847:0 698:1 Fin 12:1 12:2 604:0 Place Mar 506.5-49450 + 4" F.S NOTOX 314.6 112213 288/10 12:8. -+ 18×10 4"ES Tes 15255 121. 12 122/2:6 ST Hunter 5-20-