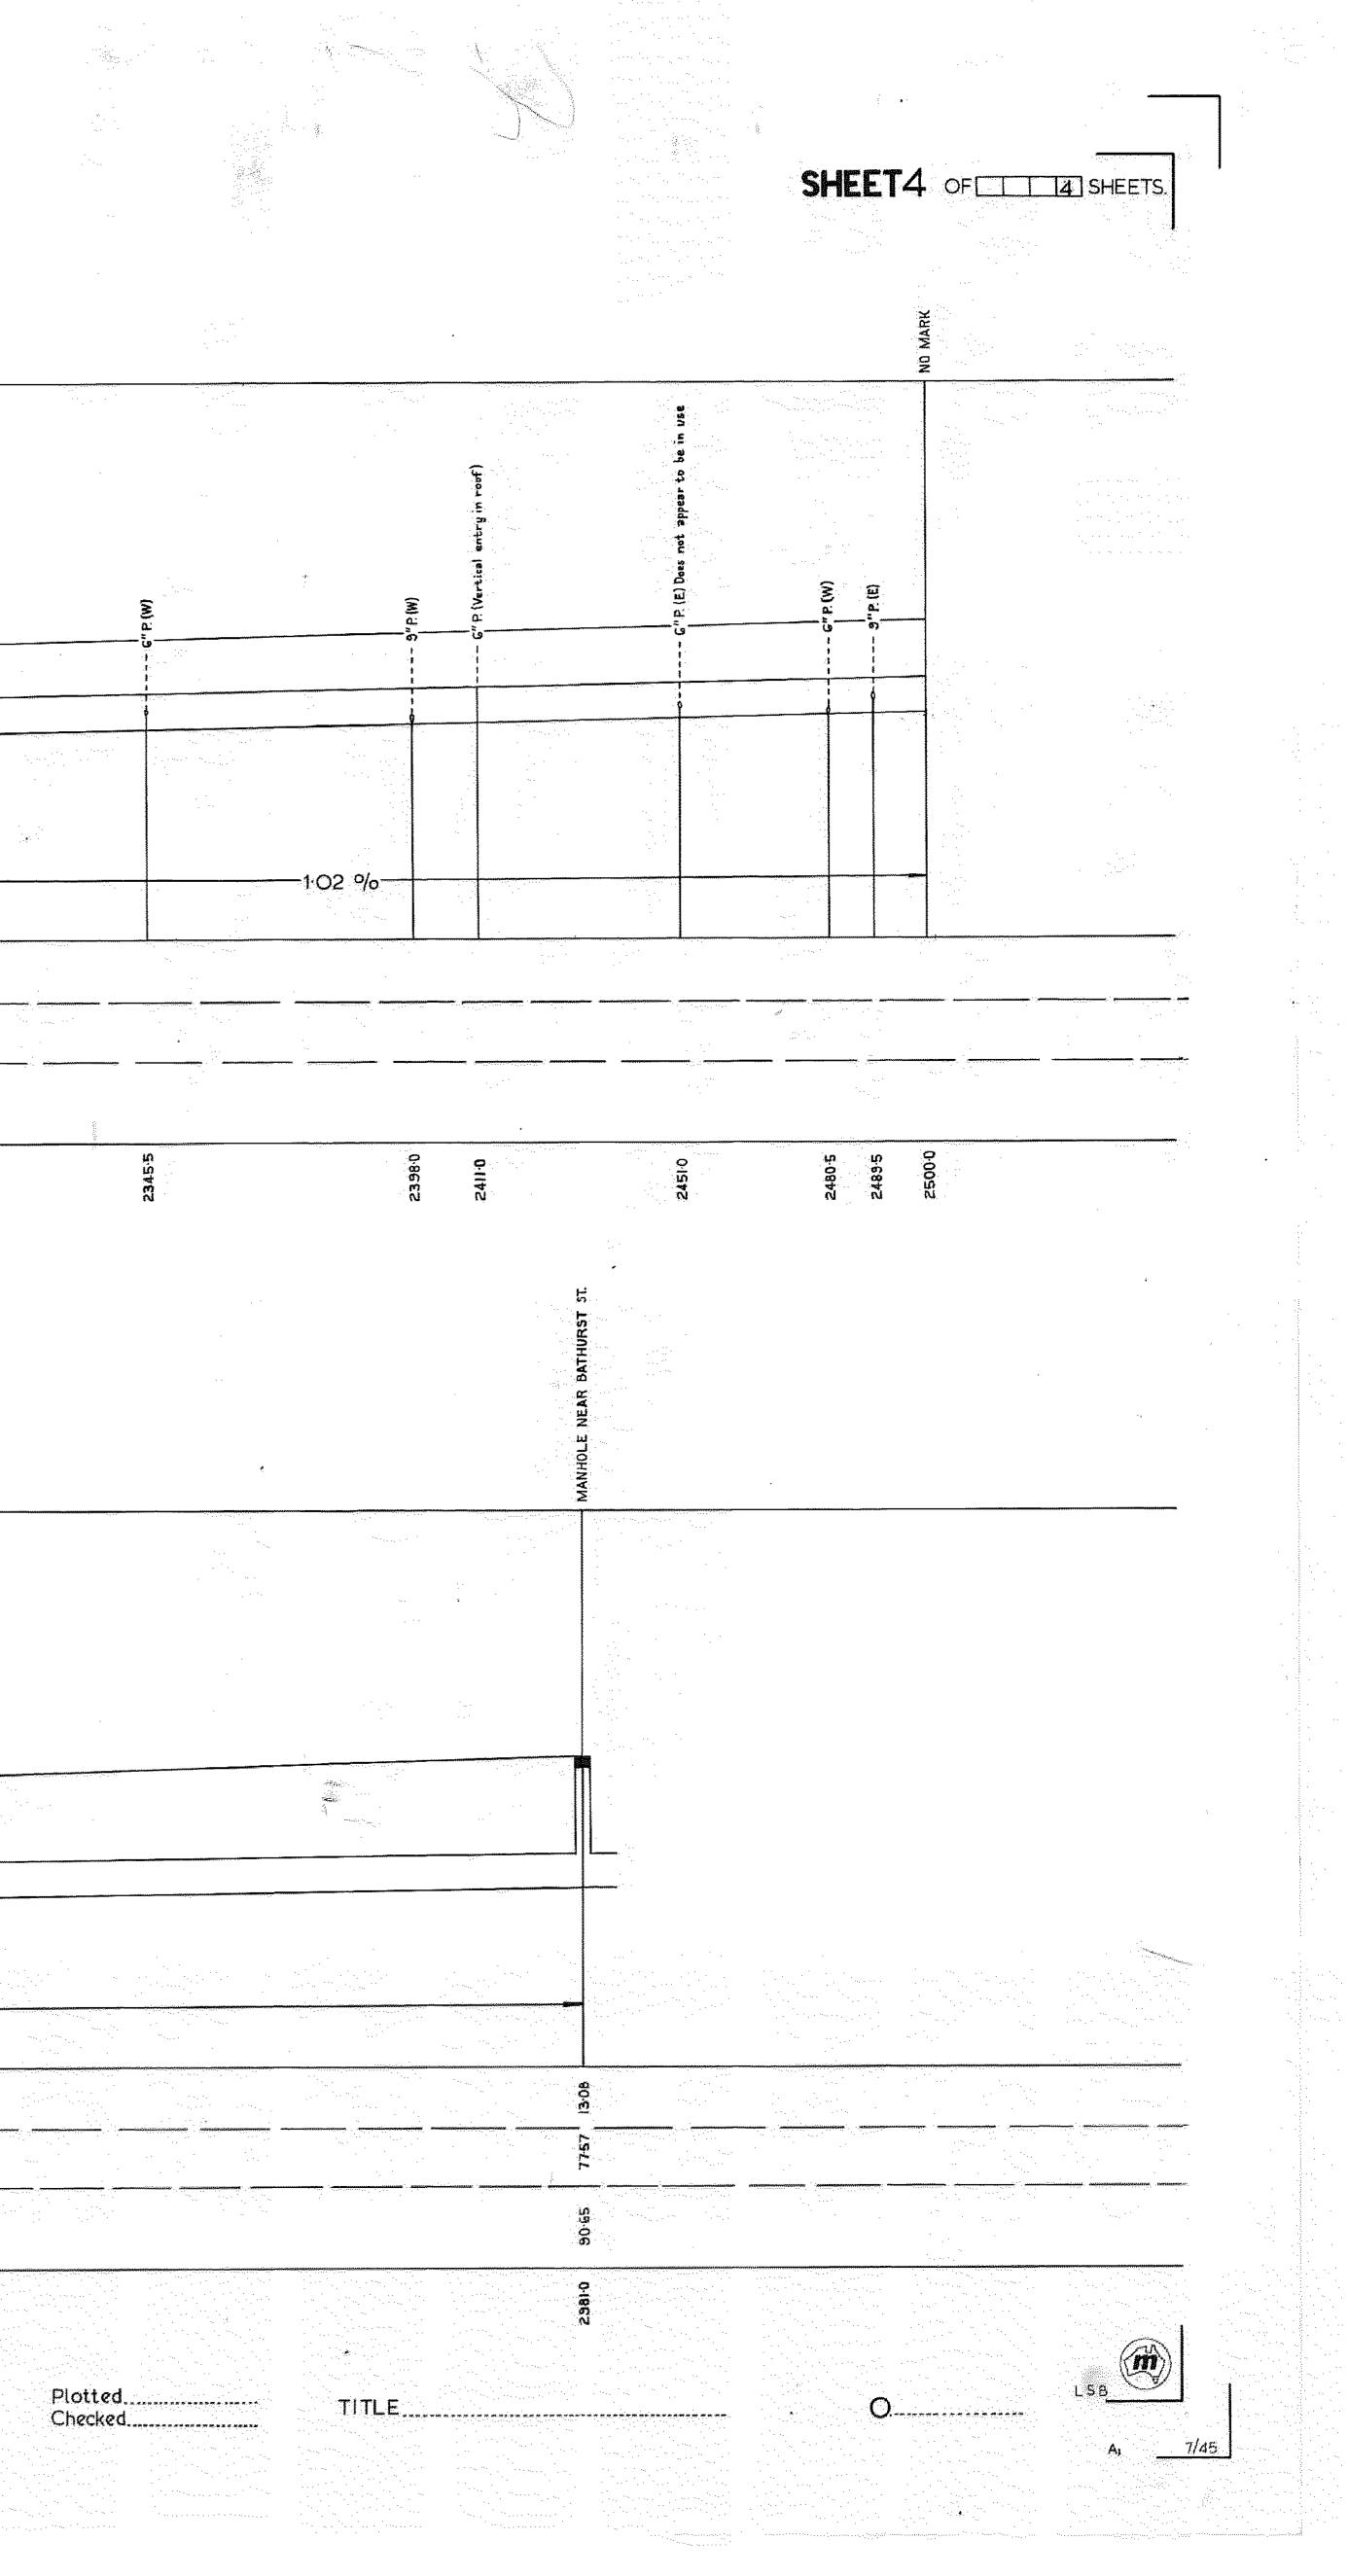

# 

----- From 4 Miles 63 che 86:12 links to 5 Miles 33 che 84.17 links -----

A NOR PRIVATE PROPERTY PROPERTY PRIVATE PROPERTY--Radius 92 Ft. - Gradient 1 in 700 or 0942857 per chain-Size of Seuver 3', 6" x 2', 4" SYDNEY WATER manager - manager -THIS PLAN IS NOT NECESSARILY UP TO DATE OR CORRECT AND SYDNEY WATER ACCEPTS NO Sult sand stone with pipeday bands Pipe day -11-5 Solt Harts sandily Sets sindstane with minorday bands - Reid yellen sandstore 