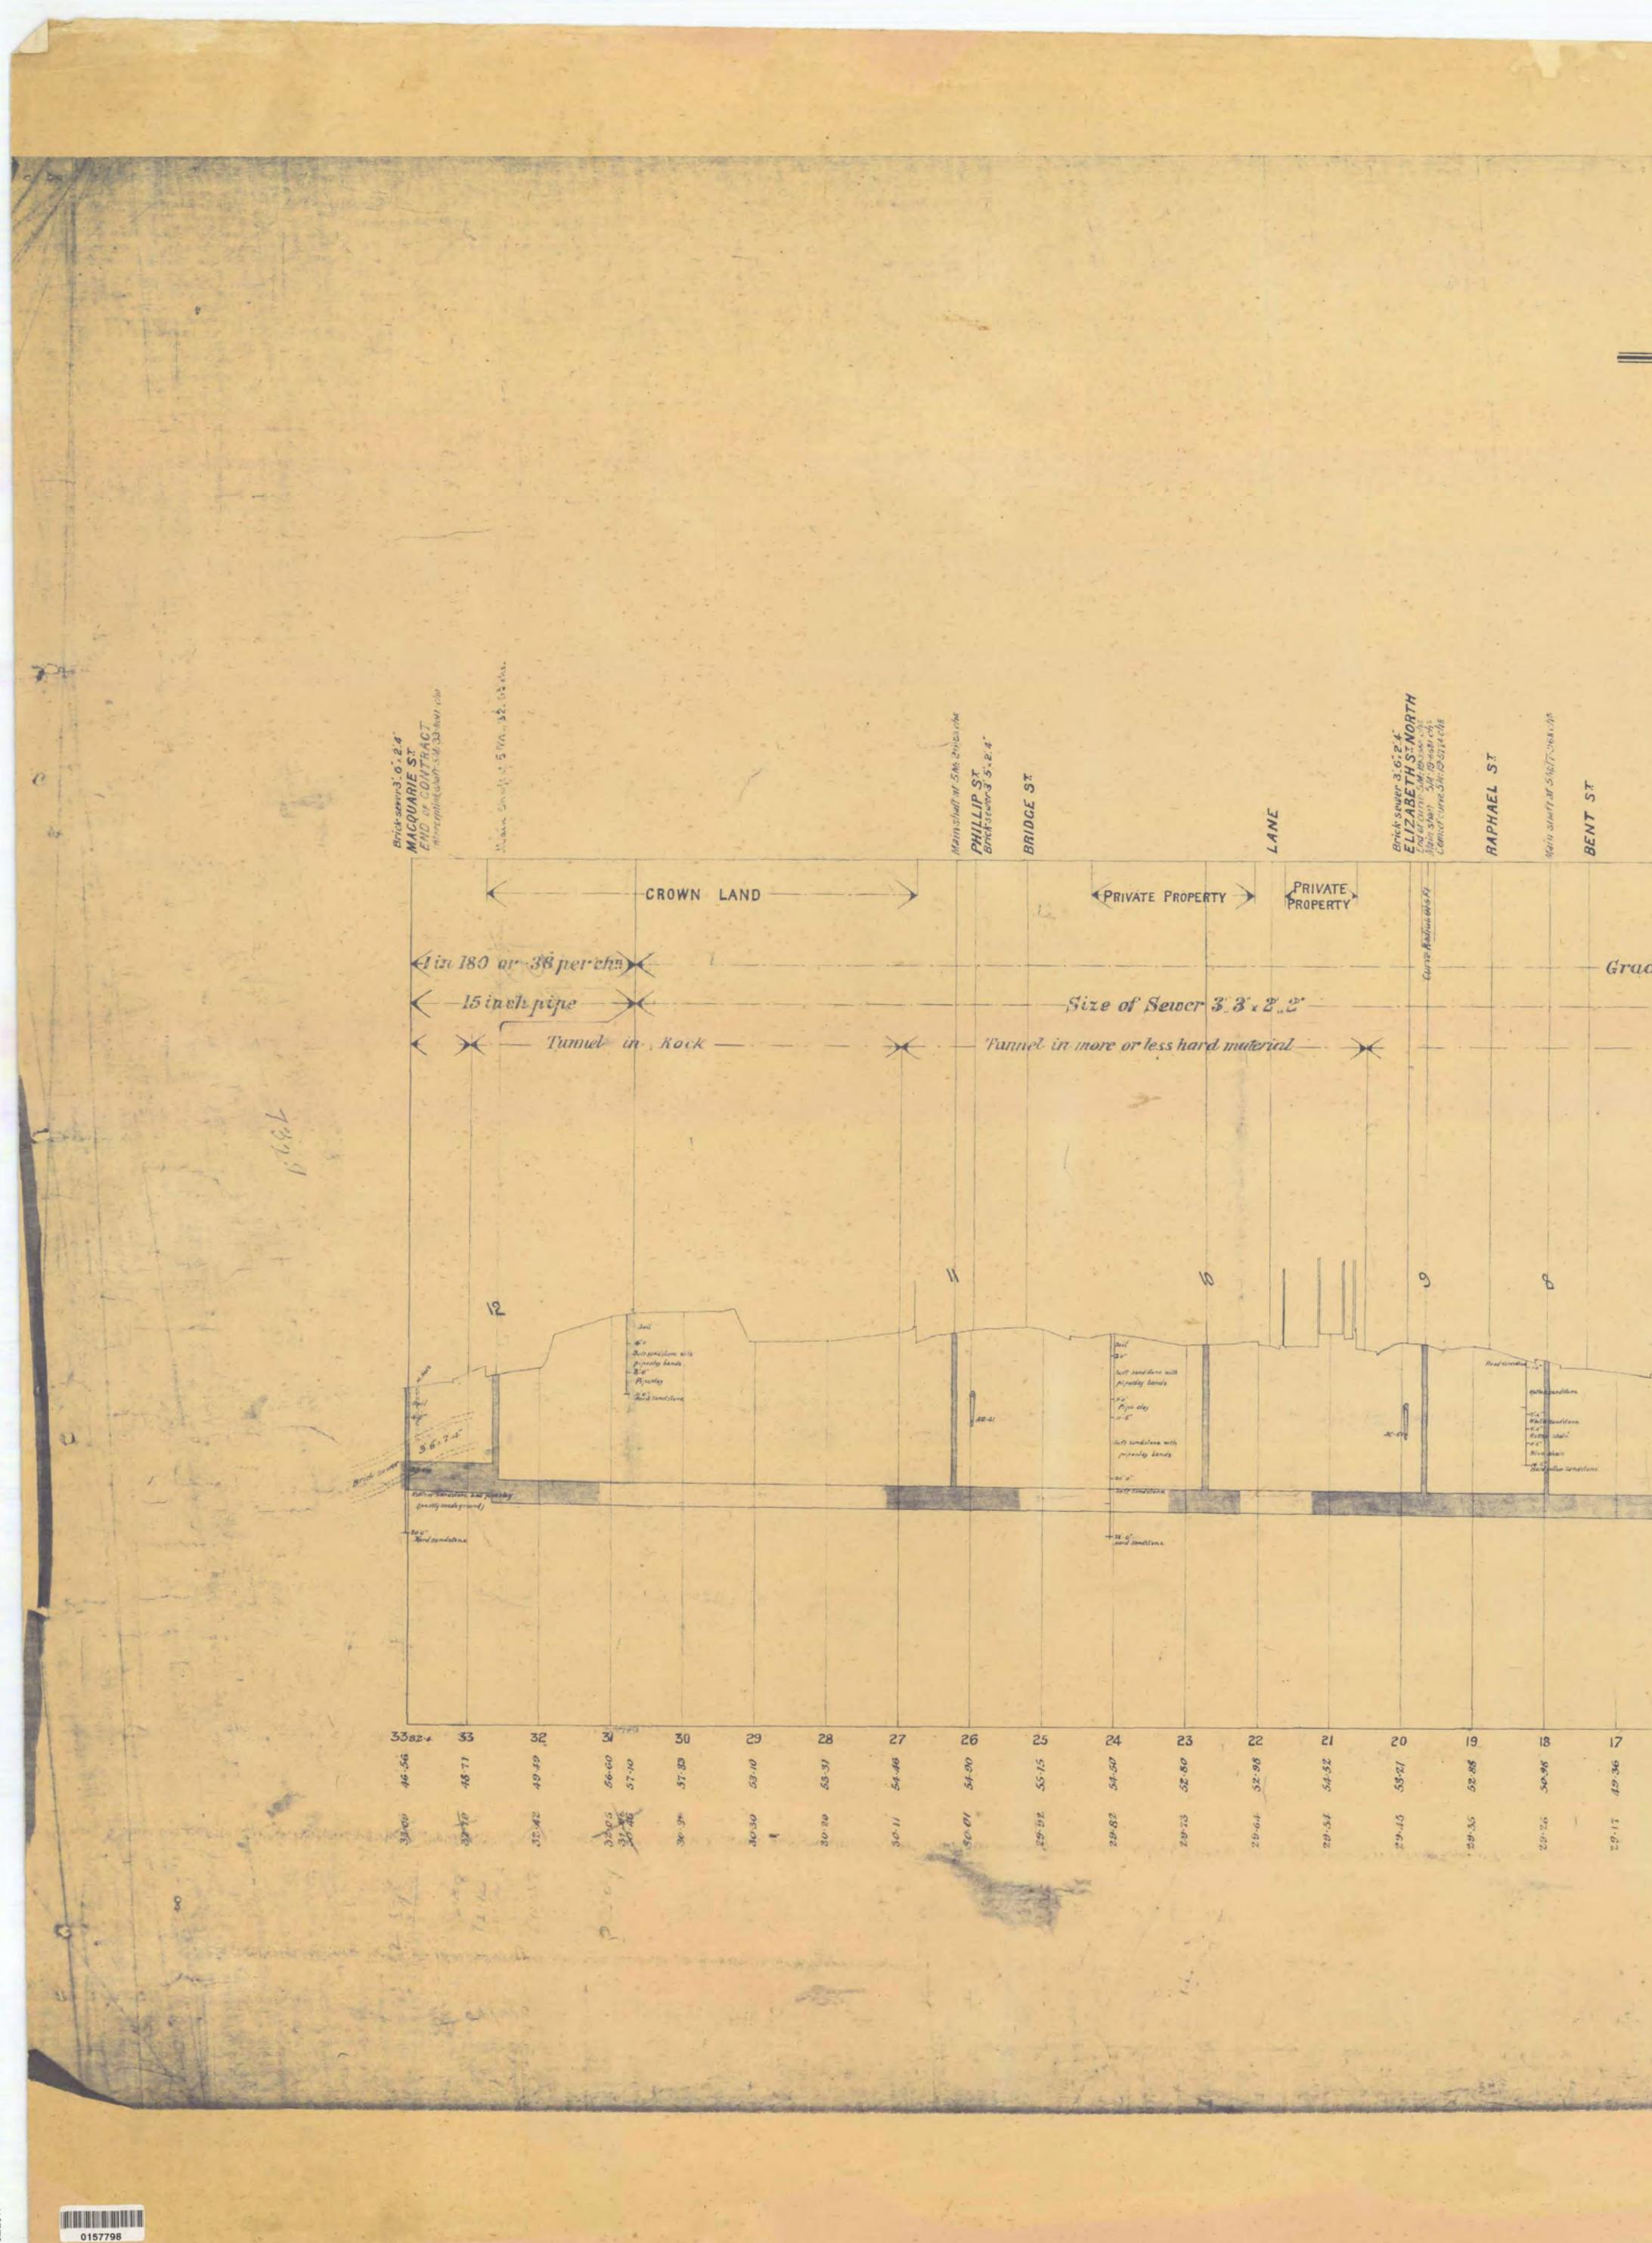

# 

----- From 4 Miles 63 che 86:12 links to 5 Miles 33 che 84.17 links -----

A NOR PRIVATE PROPERTY PROPERTY PRIVATE PROPERTY--Radius 92 Ft. - Gradient 1 in 700 or 0942857 per chain-Size of Seuver 3', 6" x 2', 4" SYDNEY WATER manager - manager -THIS PLAN IS NOT NECESSARILY UP TO DATE OR CORRECT AND SYDNEY WATER ACCEPTS NO Sult sand stone with pipeday bands Pipe day -11-5 Solt Harts sandily Sets sindstane with minorday bands - Reid yellen sandstore 

# MORTHERM DIVISION

- BRIDGE STREET BRANCH INTERCEPTING SEWER-

and the second

bryce

Gas 18 Reter et ......

VELLI-

| R. O.C. P. S. |                                       | MANHOLE AT 290 FEET<br>NORTH OF BRIDGE ST                             |              |                                                                                                  |                                                                                                  |
|---------------|---------------------------------------|-----------------------------------------------------------------------|--------------|--------------------------------------------------------------------------------------------------|--------------------------------------------------------------------------------------------------|
|               |                                       |                                                                       |              |                                                                                                  | YOU                                                                                              |
|               |                                       |                                                                       |              |                                                                                                  |                                                                                                  |
|               |                                       | CO.88<br>C.36<br>C.36<br>C.36<br>C.36<br>C.36<br>C.36<br>C.36<br>C.36 | SS<br>O<br>N | 8<br>0<br>0<br>0<br>0<br>0<br>0<br>0<br>0<br>0<br>0<br>0<br>0<br>0<br>0<br>0<br>0<br>0<br>0<br>0 | 2<br>2<br>2<br>3<br>3<br>3<br>3<br>3<br>3<br>3<br>3<br>3<br>3<br>3<br>3<br>3<br>3<br>3<br>3<br>3 |
|               |                                       | 8                                                                     |              |                                                                                                  |                                                                                                  |
|               |                                       |                                                                       |              |                                                                                                  |                                                                                                  |
|               | ۰۰۰۰۰۰۰۰۰۰۰۰۰۰۰۰۰۰۰۰۰۰۰۰۰۰۰۰۰۰۰۰۰۰۰۰۰ |                                                                       |              |                                                                                                  |                                                                                                  |
|               |                                       |                                                                       |              |                                                                                                  |                                                                                                  |