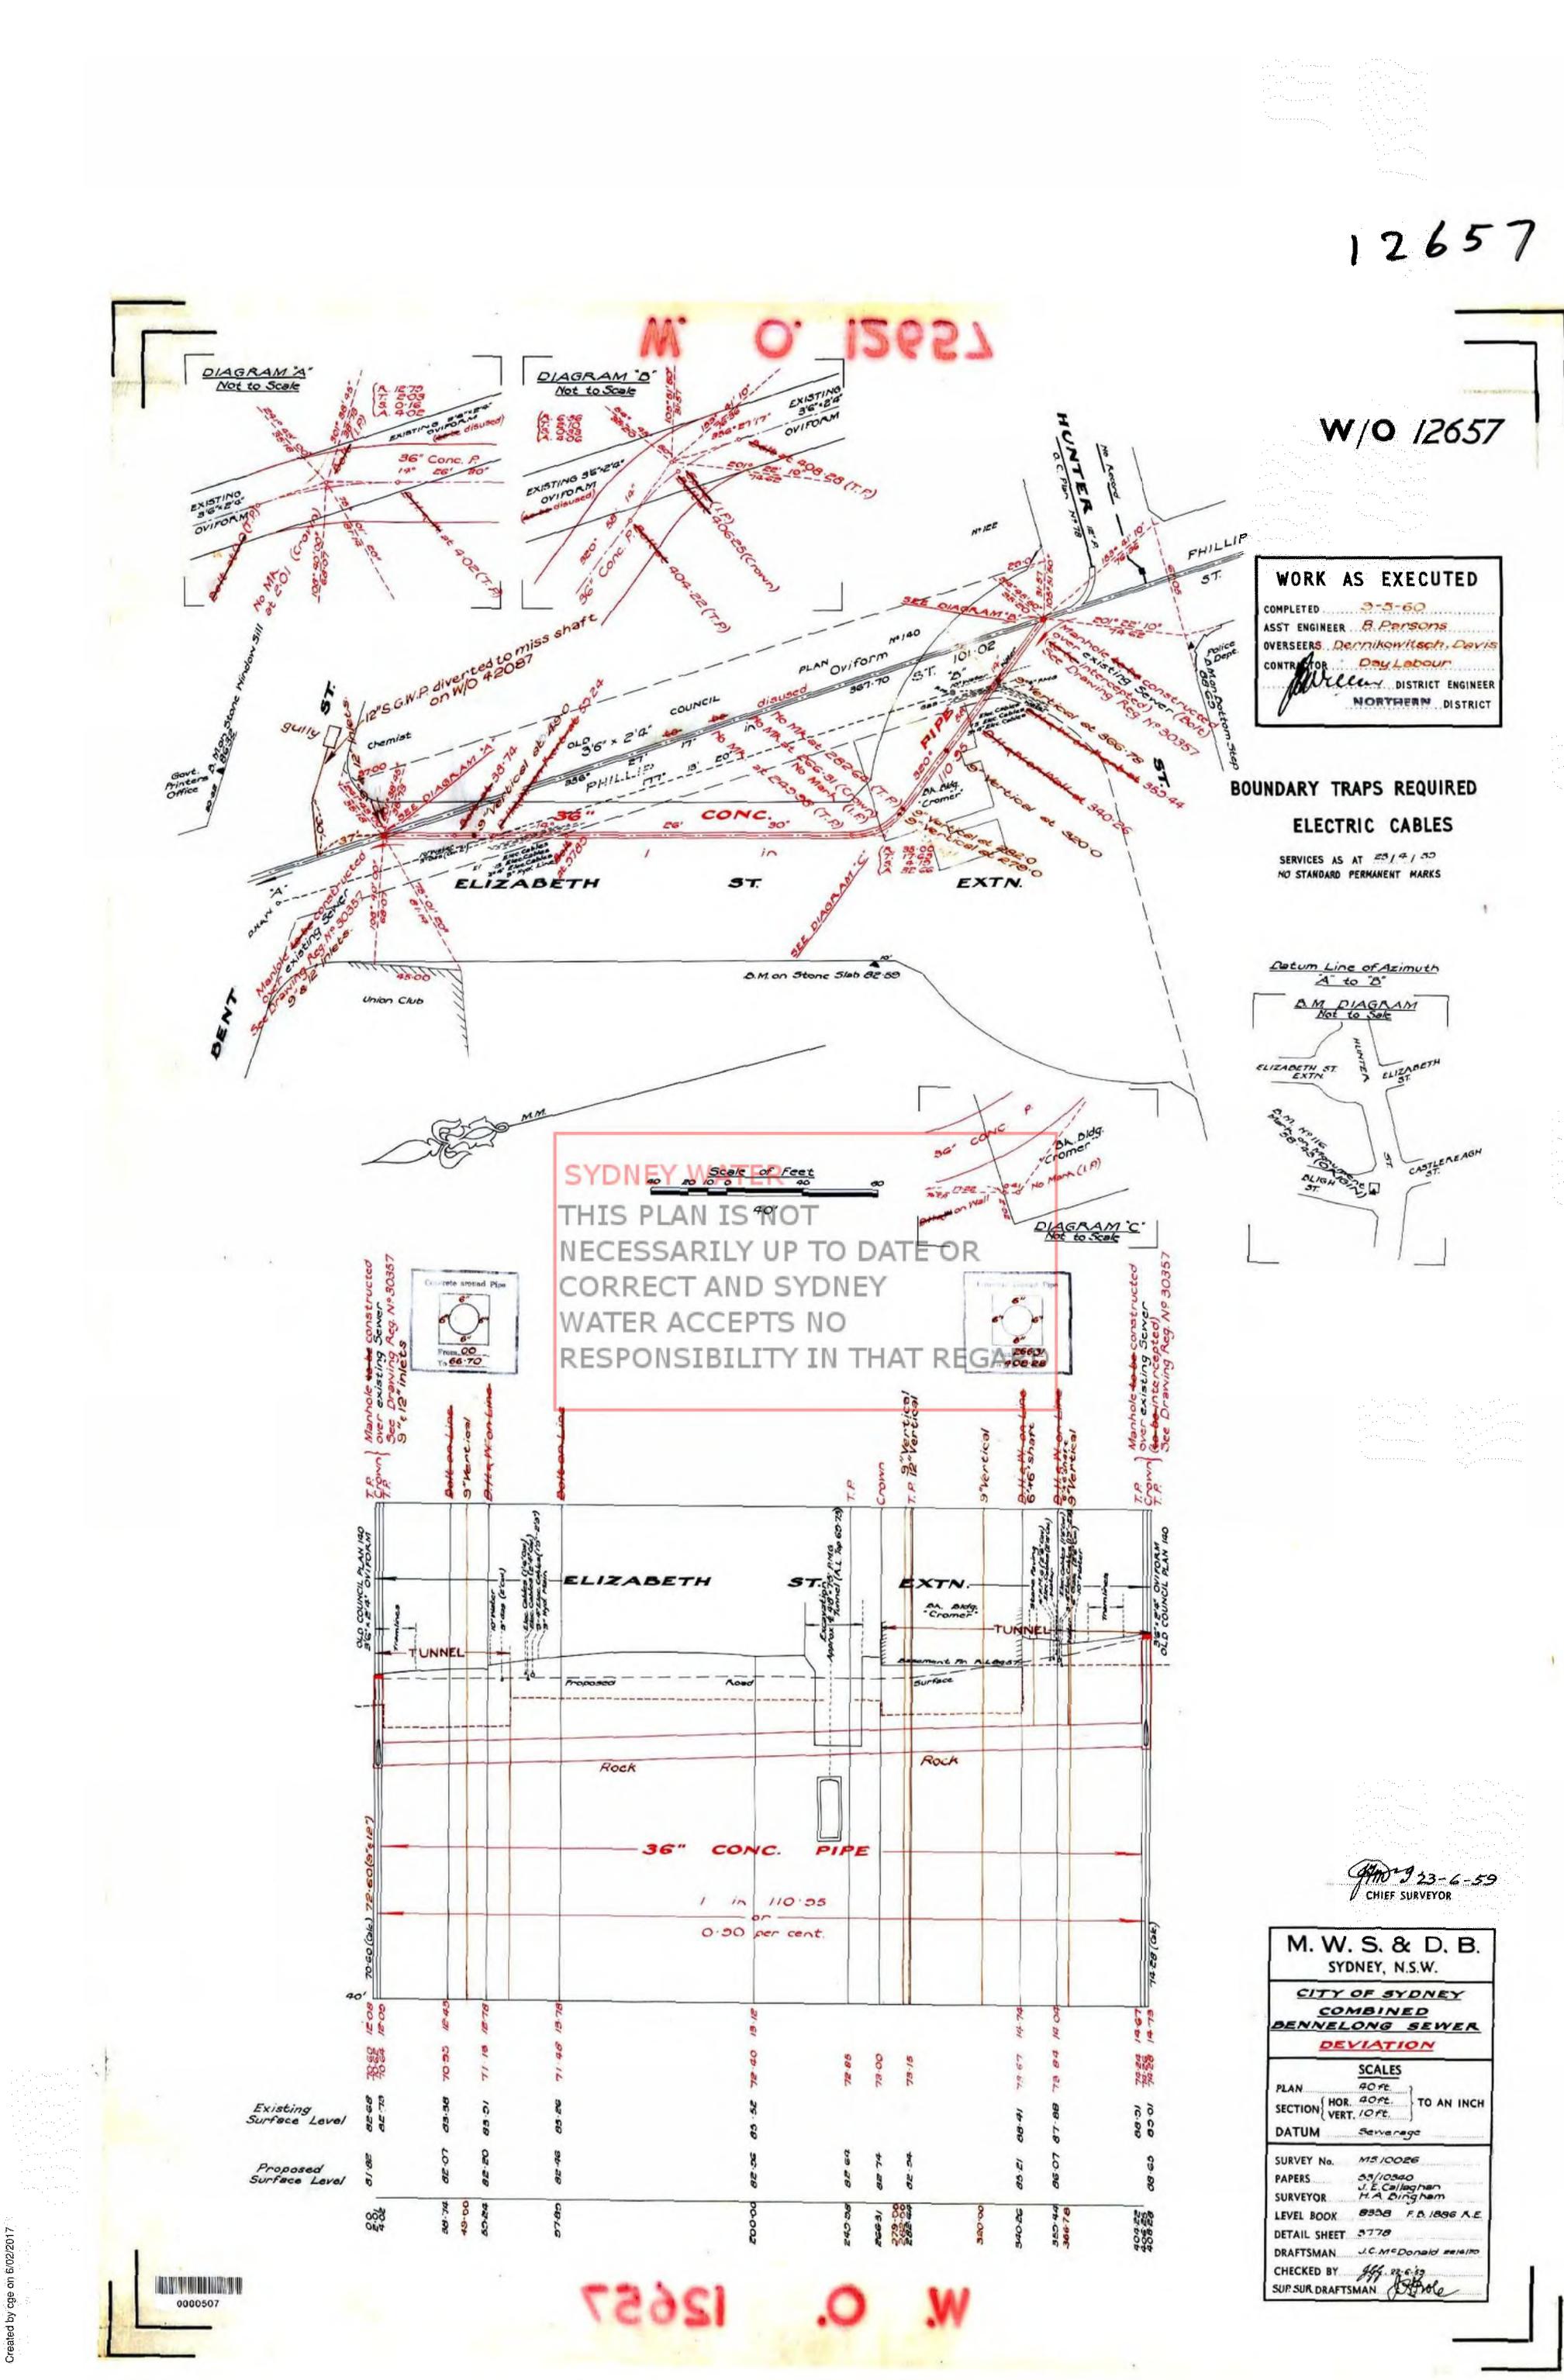

7/ (JOB) 58 Alterations to Mains Ballevur Tram 2.6.612 Elizabeth 50 20 Cap: 9 ž EC 9 Gap 9"D.V.-Taken Out 9" S.V. Taken out 9" H.L. Y WATER IS NOT IS Y UP TO DATE OR AND SYDNEY CEPTS ND BUTY IN THAT

BL IG H. 47 . -208 0 12.2 3. 120 BILLIN SYDNEY WATER 12 THIS PLAN IS NOT NECESSARILY UP TO DATE OR CORRECT AND SYDNEY WATER ACCEPTS NO. **RESPONSIBILITY IN THAT** REGARD.

THIS PLAN IS NOT NECESSARILY UP TO DATE OR CORRECT AND SYDNEY WATER ACCEPTS NO RESPONSIBILITY IN THAT REGARD.

# 

----- From 4 Miles 63 che 86:12 links to 5 Miles 33 che 84.17 links -----

A NOR PRIVATE PROPERTY PROPERTY PRIVATE PROPERTY--Radius 92 Ft. - Gradient 1 in 700 or 0942857 per chain-Size of Seuver 3', 6" x 2', 4" SYDNEY WATER manager - manager -THIS PLAN IS NOT NECESSARILY UP TO DATE OR CORRECT AND SYDNEY WATER ACCEPTS NO Sult sand stone with pipeday bands Pipe day -11-5 Solt Harts sandily Sets sindstane with minorday bands - Reid yellen sandstore 