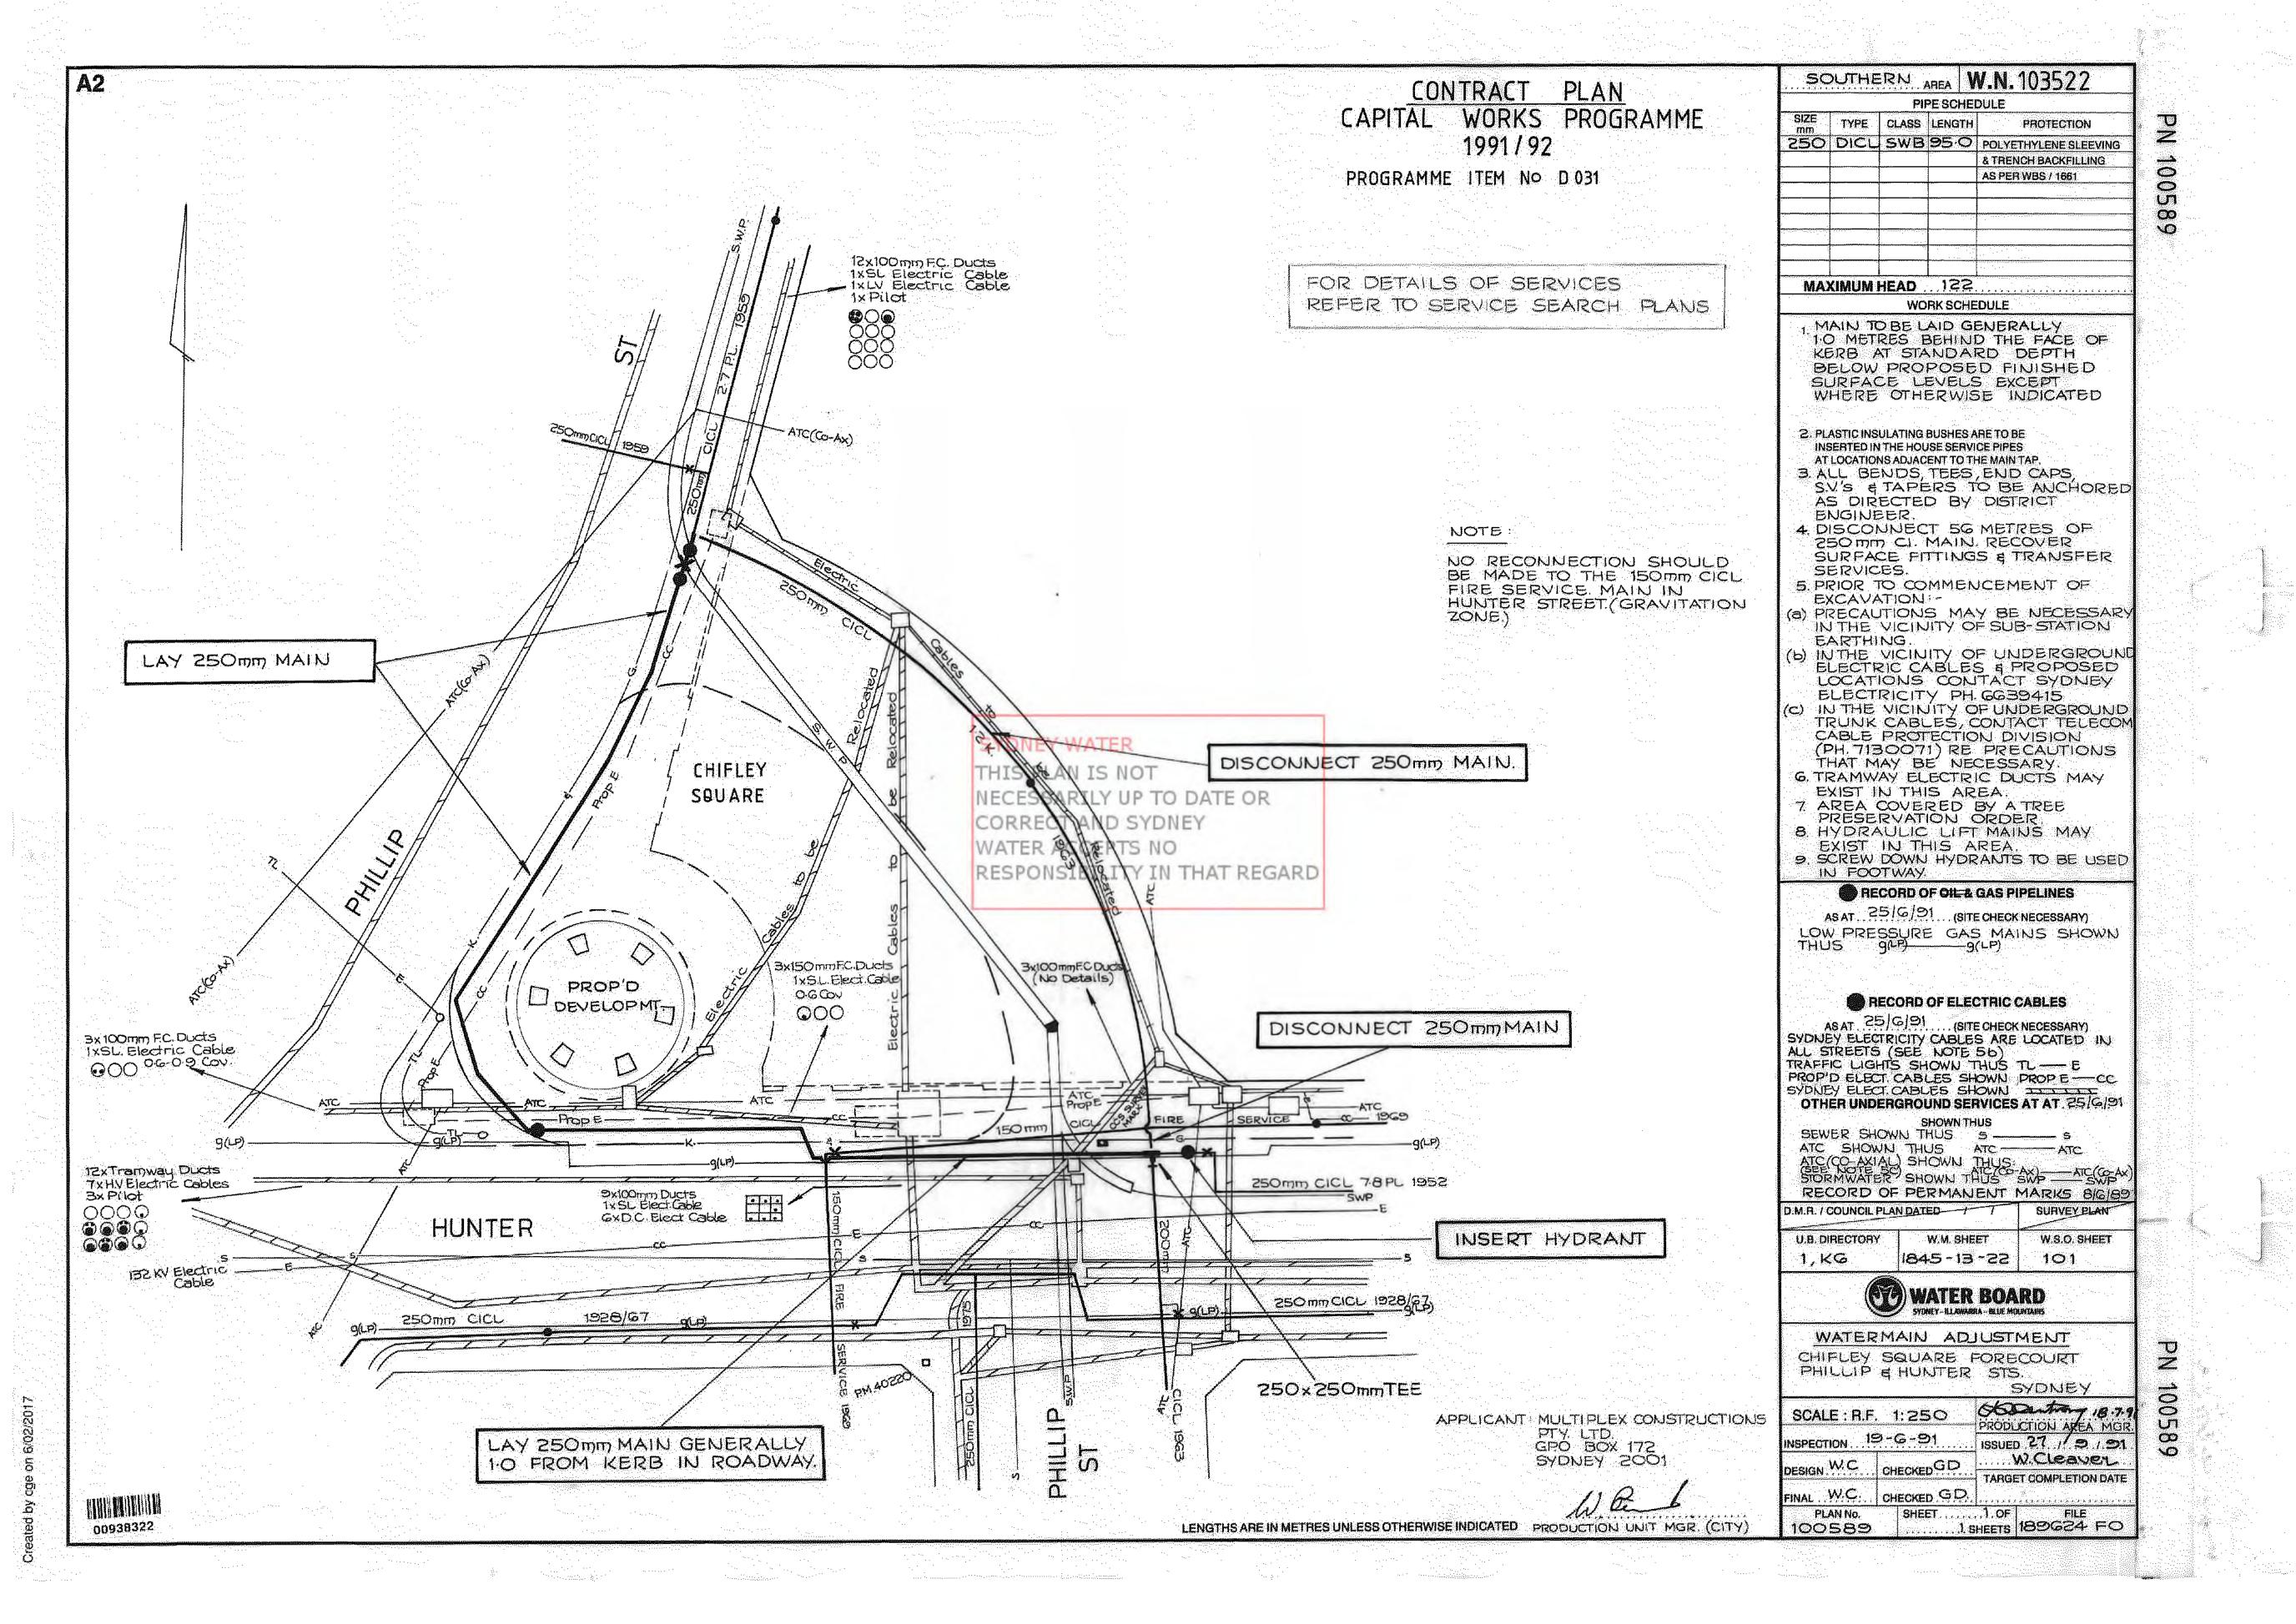

No.

100 a.L. Se 1.000 Lazol 20 · Ca 25 R 1 1 23 C 34 5 SYDNEY WATER 0 THIS PLAN IS NOT NECESSARILY UP TO DATE OR CORRECT AND SYDNEY WATER ACCEPTS NO RESPONSIBILITY IN THAT REGARD

RESPONSIBILITY IN THAT EGARD HIS PLAN IS NOT VALER ACCEPTS NO SYDNEY WA City ElizaBeth.ST 18"main 20/070741 AT OT 19:5 103000 34 1010:10:00 + Com 18+1.30 9 13/10/13 18" main Kemaver Tower 121 22 918.0 unlinep 22 913:0 847:0 698:1 Fin 12:1 12:2 604:0 Place Mar 506.5-49450 + 4" F.S NOTOX 314.6 112213 288/10 12:8. -+ 18×10 4"ES Tes 15255 121. 12 122/2:6 ST Hunter 5-20-