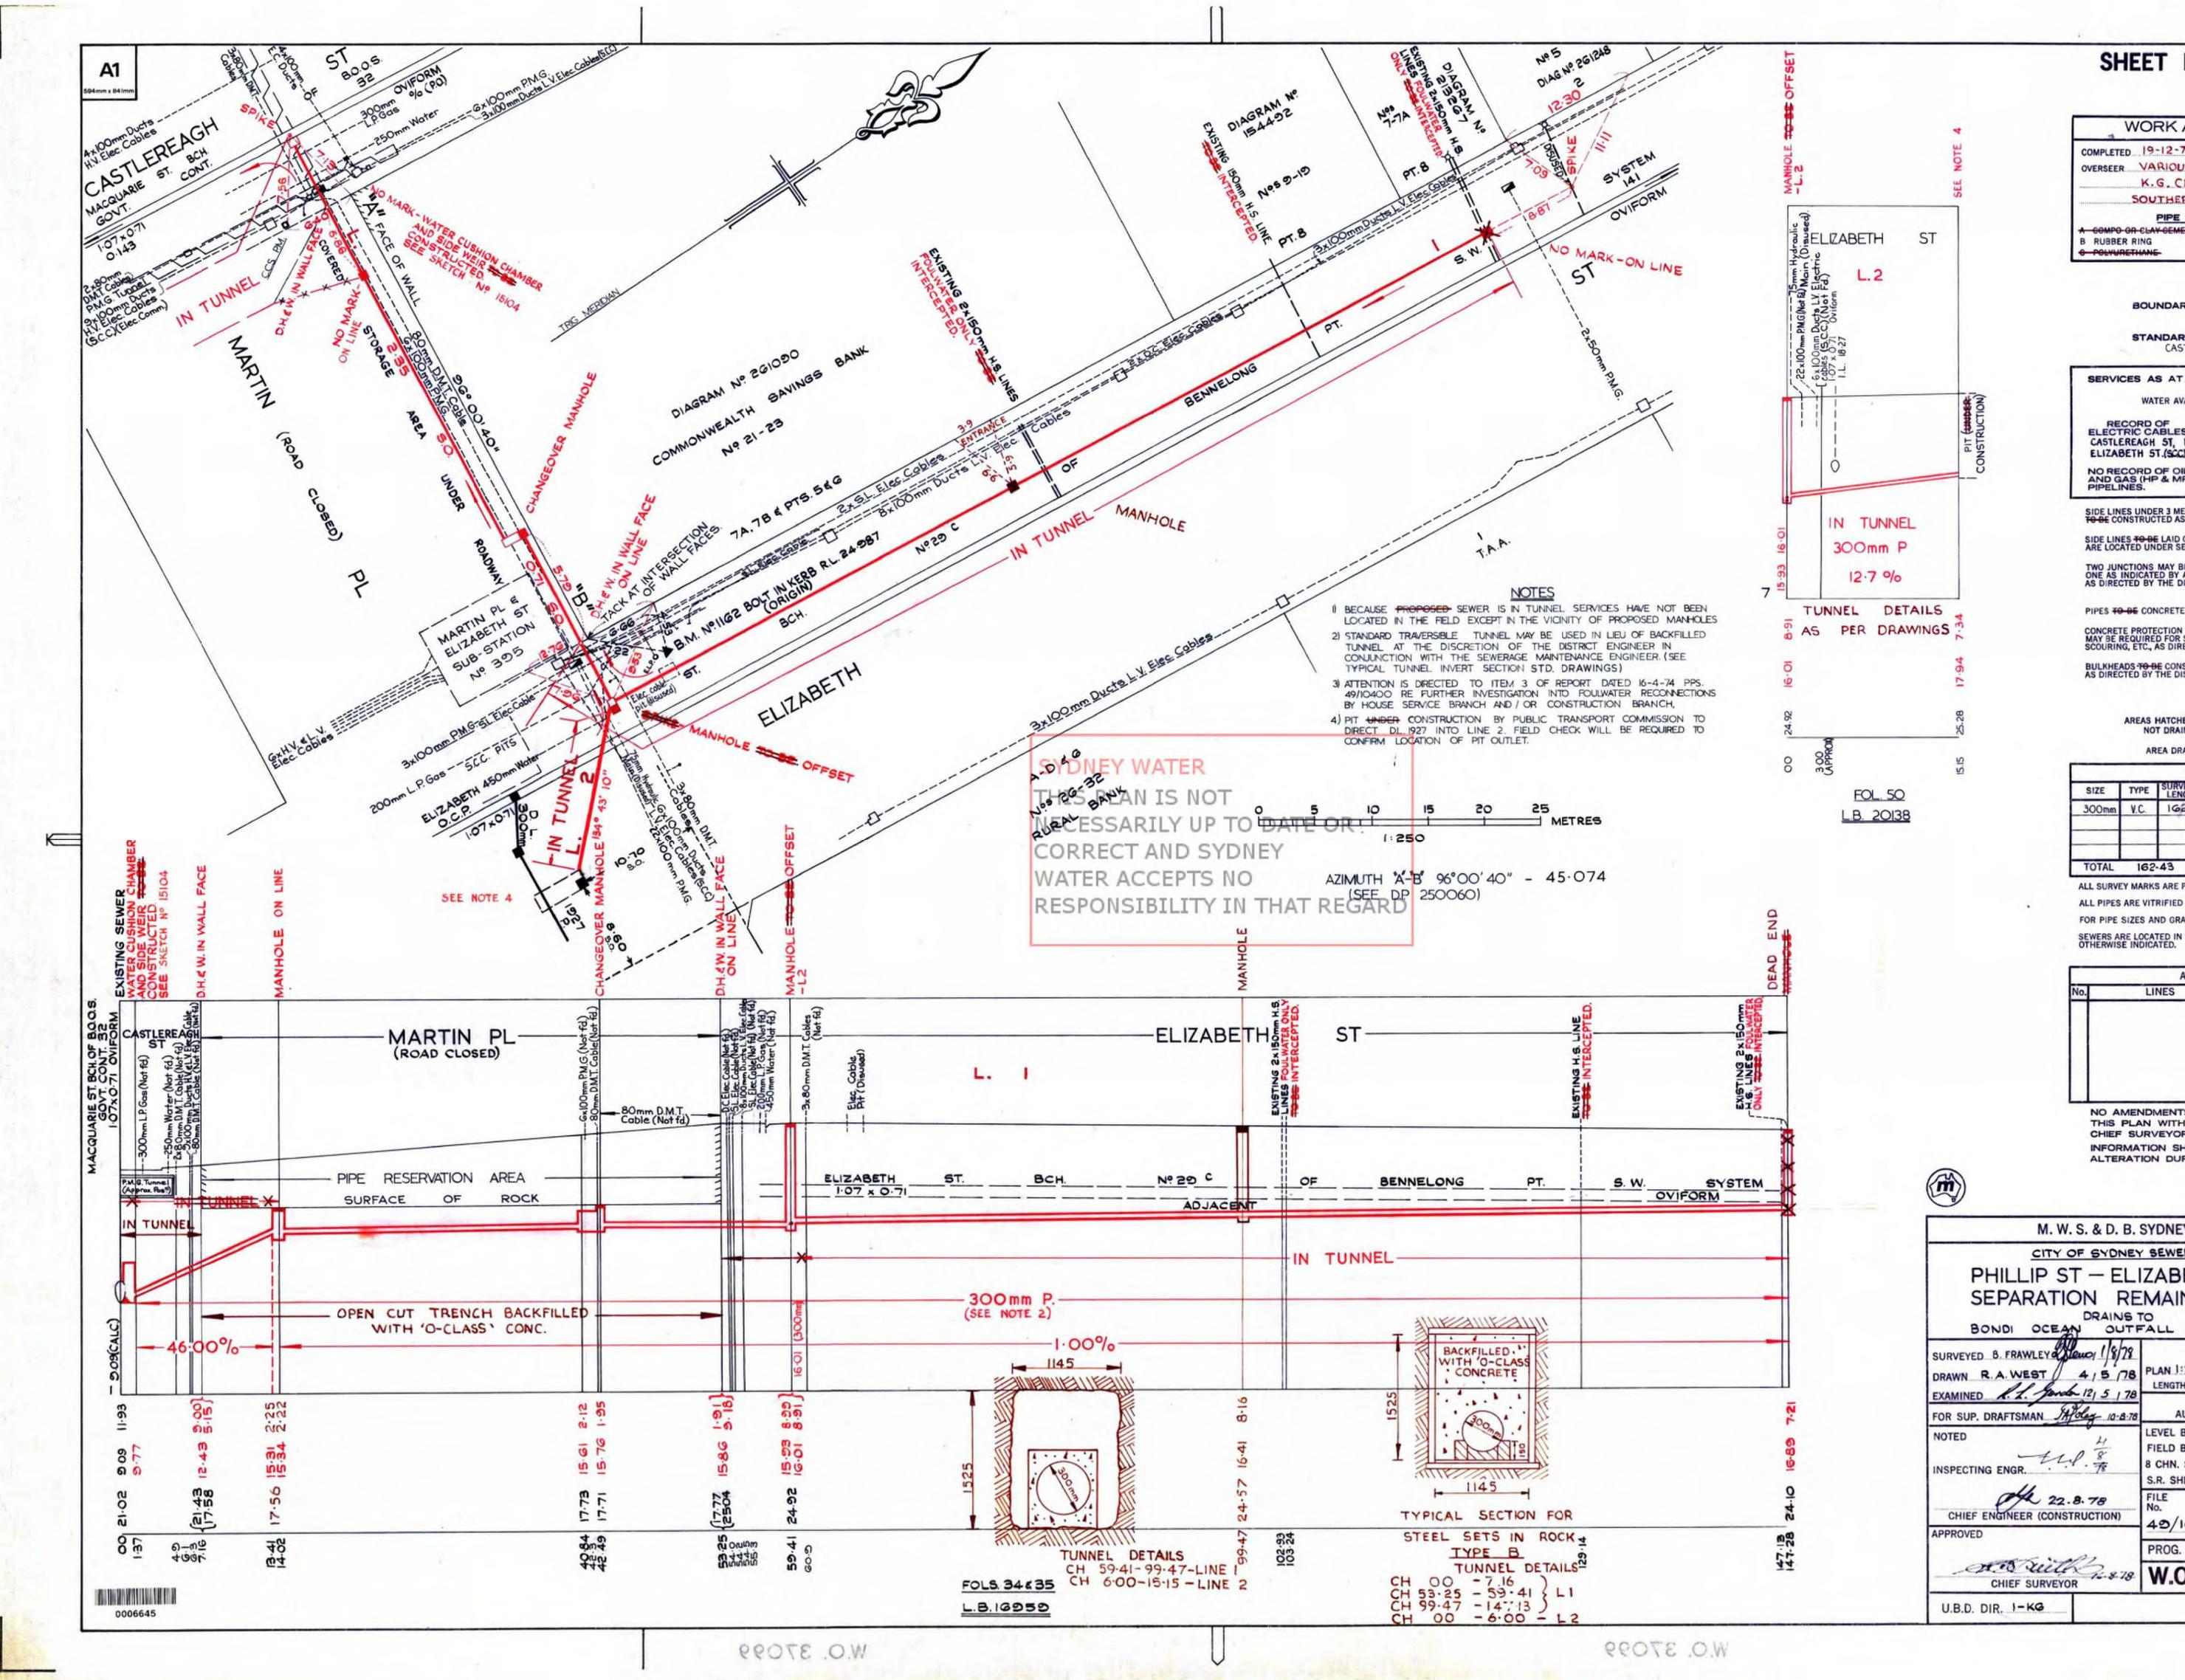

### SYDNEY WATER

THIS PLAN IS NOT NECESSARILY UP TO DATE OR CORRECT AND SYDNEY WATER ACCEPTS NO RESPONSIBILITY IN THAT REGARD

1256

X

23 千 48

15

3

24

No.

100 a.L. Se 1.000 Lazol 20 · Ca 25 R 1 1 23 C 34 5 SYDNEY WATER 0 THIS PLAN IS NOT NECESSARILY UP TO DATE OR CORRECT AND SYDNEY WATER ACCEPTS NO RESPONSIBILITY IN THAT REGARD

RESPONSIBILITY IN THAT EGARD HIS PLAN IS NOT VALER ACCEPTS NO SYDNEY WA City ElizaBeth.ST 18"main 20/070741 AT OT 19:5 103000 34 1010:10:00 + Com 18+1.30 9 13/10/13 18" main Kemaver Tower 121 22 918.0 unlinep 22 913:0 847:0 698:1 Fin 12:1 12:2 604:0 Place Mar 506.5-49450 + 4" F.S NOTOX 314.6 112213 288/10 12:8. -+ 18×10 4"ES Tes 15255 121. 12 122/2:6 ST Hunter 5-20-

# - SYDNEY SEWERAGE ----

it is the the

# MORTHERM DIVISION

- BRIDGE STREET BRANCH INTERCEPTING SEWER-

and the second

bryce

Gas 18 Reter et ......

VELLI-

| R. O.C. P. S. |                                       | MANHOLE AT 290 FEET<br>NORTH OF BRIDGE ST                             |              |                                                                                                  |                                                                                                  |
|---------------|---------------------------------------|-----------------------------------------------------------------------|--------------|--------------------------------------------------------------------------------------------------|--------------------------------------------------------------------------------------------------|
|               |                                       |                                                                       |              |                                                                                                  | YOU                                                                                              |
|               |                                       |                                                                       |              |                                                                                                  |                                                                                                  |
|               |                                       | CO.88<br>C.36<br>C.36<br>C.36<br>C.36<br>C.36<br>C.36<br>C.36<br>C.36 | SS<br>O<br>N | 8<br>0<br>0<br>0<br>0<br>0<br>0<br>0<br>0<br>0<br>0<br>0<br>0<br>0<br>0<br>0<br>0<br>0<br>0<br>0 | 2<br>2<br>2<br>3<br>3<br>3<br>3<br>3<br>3<br>3<br>3<br>3<br>3<br>3<br>3<br>3<br>3<br>3<br>3<br>3 |
|               |                                       | 8                                                                     |              |                                                                                                  |                                                                                                  |
|               |                                       |                                                                       |              |                                                                                                  |                                                                                                  |
|               | ۰۰۰۰۰۰۰۰۰۰۰۰۰۰۰۰۰۰۰۰۰۰۰۰۰۰۰۰۰۰۰۰۰۰۰۰۰ |                                                                       |              |                                                                                                  |                                                                                                  |
|               |                                       |                                                                       |              |                                                                                                  |                                                                                                  |