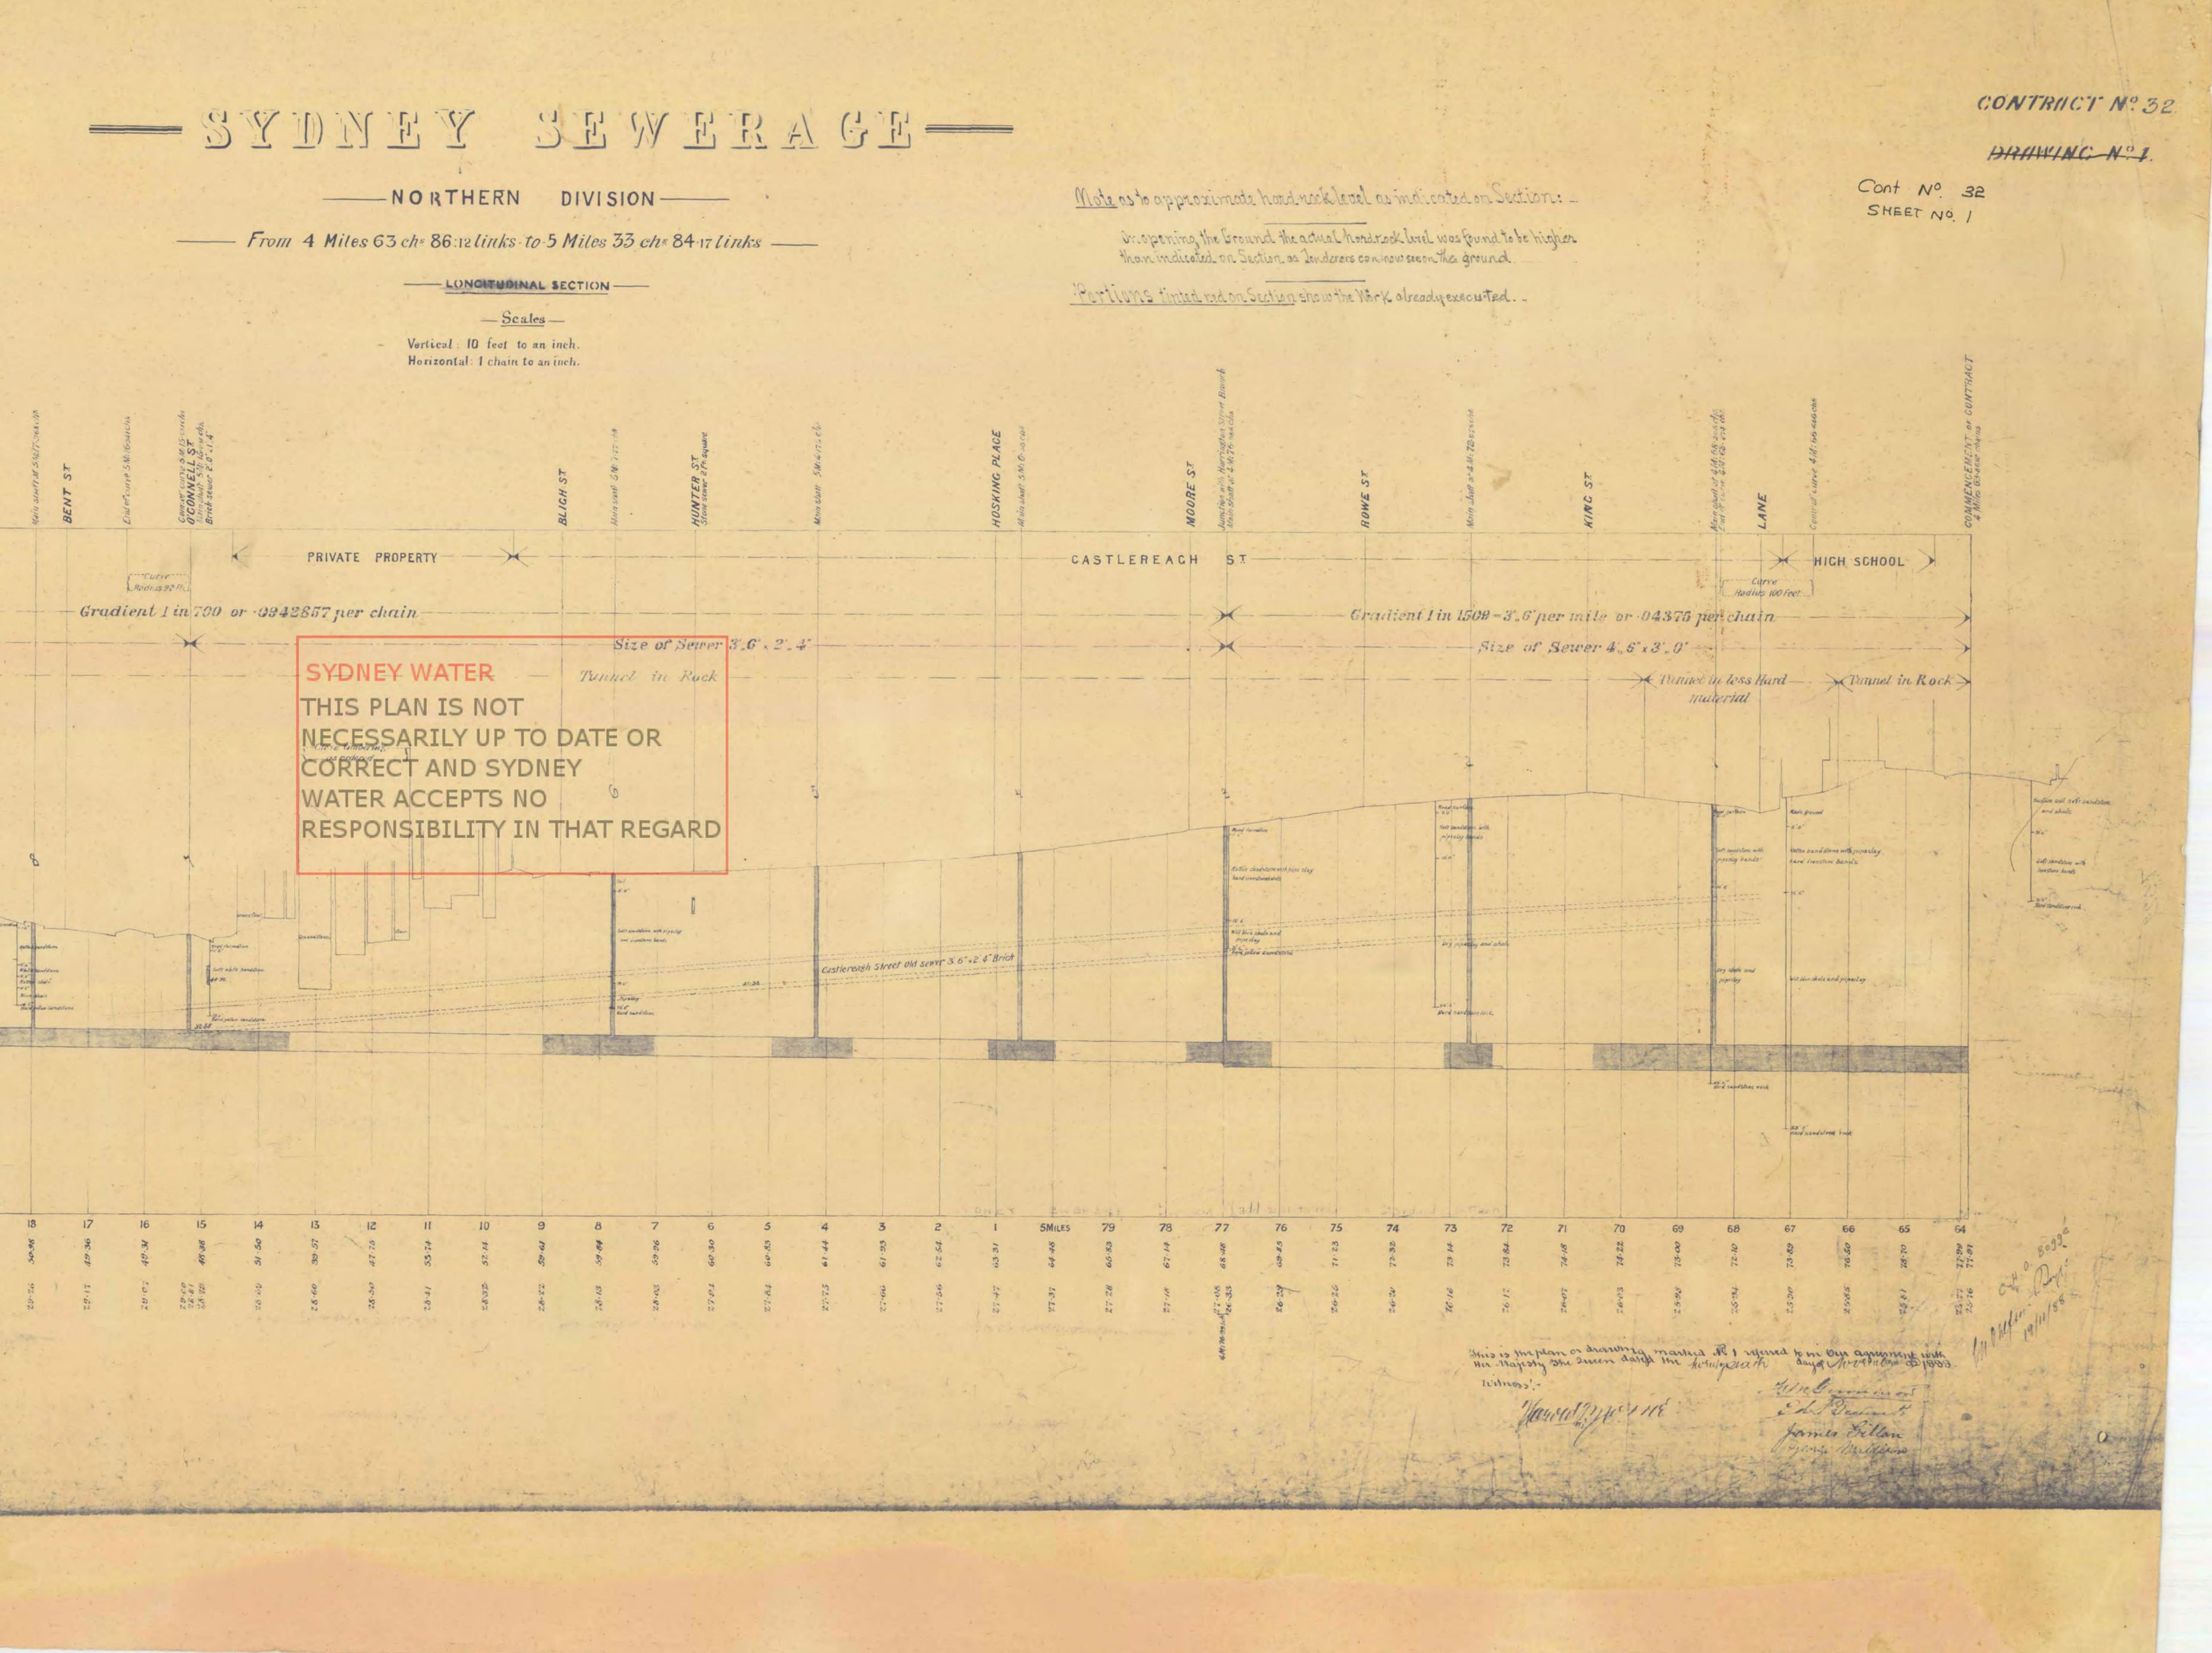

# 

----- From 4 Miles 63 che 86:12 links to 5 Miles 33 che 84.17 links -----

A NOR PRIVATE PROPERTY PROPERTY PRIVATE PROPERTY--Radius 92 Ft. - Gradient 1 in 700 or 0942857 per chain-Size of Seuver 3', 6" x 2', 4" SYDNEY WATER manager - manager -THIS PLAN IS NOT NECESSARILY UP TO DATE OR CORRECT AND SYDNEY WATER ACCEPTS NO Sult sand stone with pipeday bands Pipe day -11-5 Solt Harts sandily Sets sindstane with minorday bands - Reid yellen sandstore 

# - SYDNEY SEWERAGE ----

it is the the

# MORTHERM DIVISION

- BRIDGE STREET BRANCH INTERCEPTING SEWER-

and the second

bryce

Gas 18 Reter et ......

VELLI-

| R. O.C. P. S. |                                       | MANHOLE AT 290 FEET<br>NORTH OF BRIDGE ST                             |              |                                                                                                  |                                                                                                  |
|---------------|---------------------------------------|-----------------------------------------------------------------------|--------------|--------------------------------------------------------------------------------------------------|--------------------------------------------------------------------------------------------------|
|               |                                       |                                                                       |              |                                                                                                  | YOU                                                                                              |
|               |                                       |                                                                       |              |                                                                                                  |                                                                                                  |
|               |                                       | CO.88<br>C.36<br>C.36<br>C.36<br>C.36<br>C.36<br>C.36<br>C.36<br>C.36 | SS<br>O<br>N | 8<br>0<br>0<br>0<br>0<br>0<br>0<br>0<br>0<br>0<br>0<br>0<br>0<br>0<br>0<br>0<br>0<br>0<br>0<br>0 | 2<br>2<br>2<br>3<br>3<br>3<br>3<br>3<br>3<br>3<br>3<br>3<br>3<br>3<br>3<br>3<br>3<br>3<br>3<br>3 |
|               |                                       | 8                                                                     |              |                                                                                                  |                                                                                                  |
|               |                                       |                                                                       |              |                                                                                                  |                                                                                                  |
|               | ۰۰۰۰۰۰۰۰۰۰۰۰۰۰۰۰۰۰۰۰۰۰۰۰۰۰۰۰۰۰۰۰۰۰۰۰۰ |                                                                       |              |                                                                                                  |                                                                                                  |
|               |                                       |                                                                       |              |                                                                                                  |                                                                                                  |