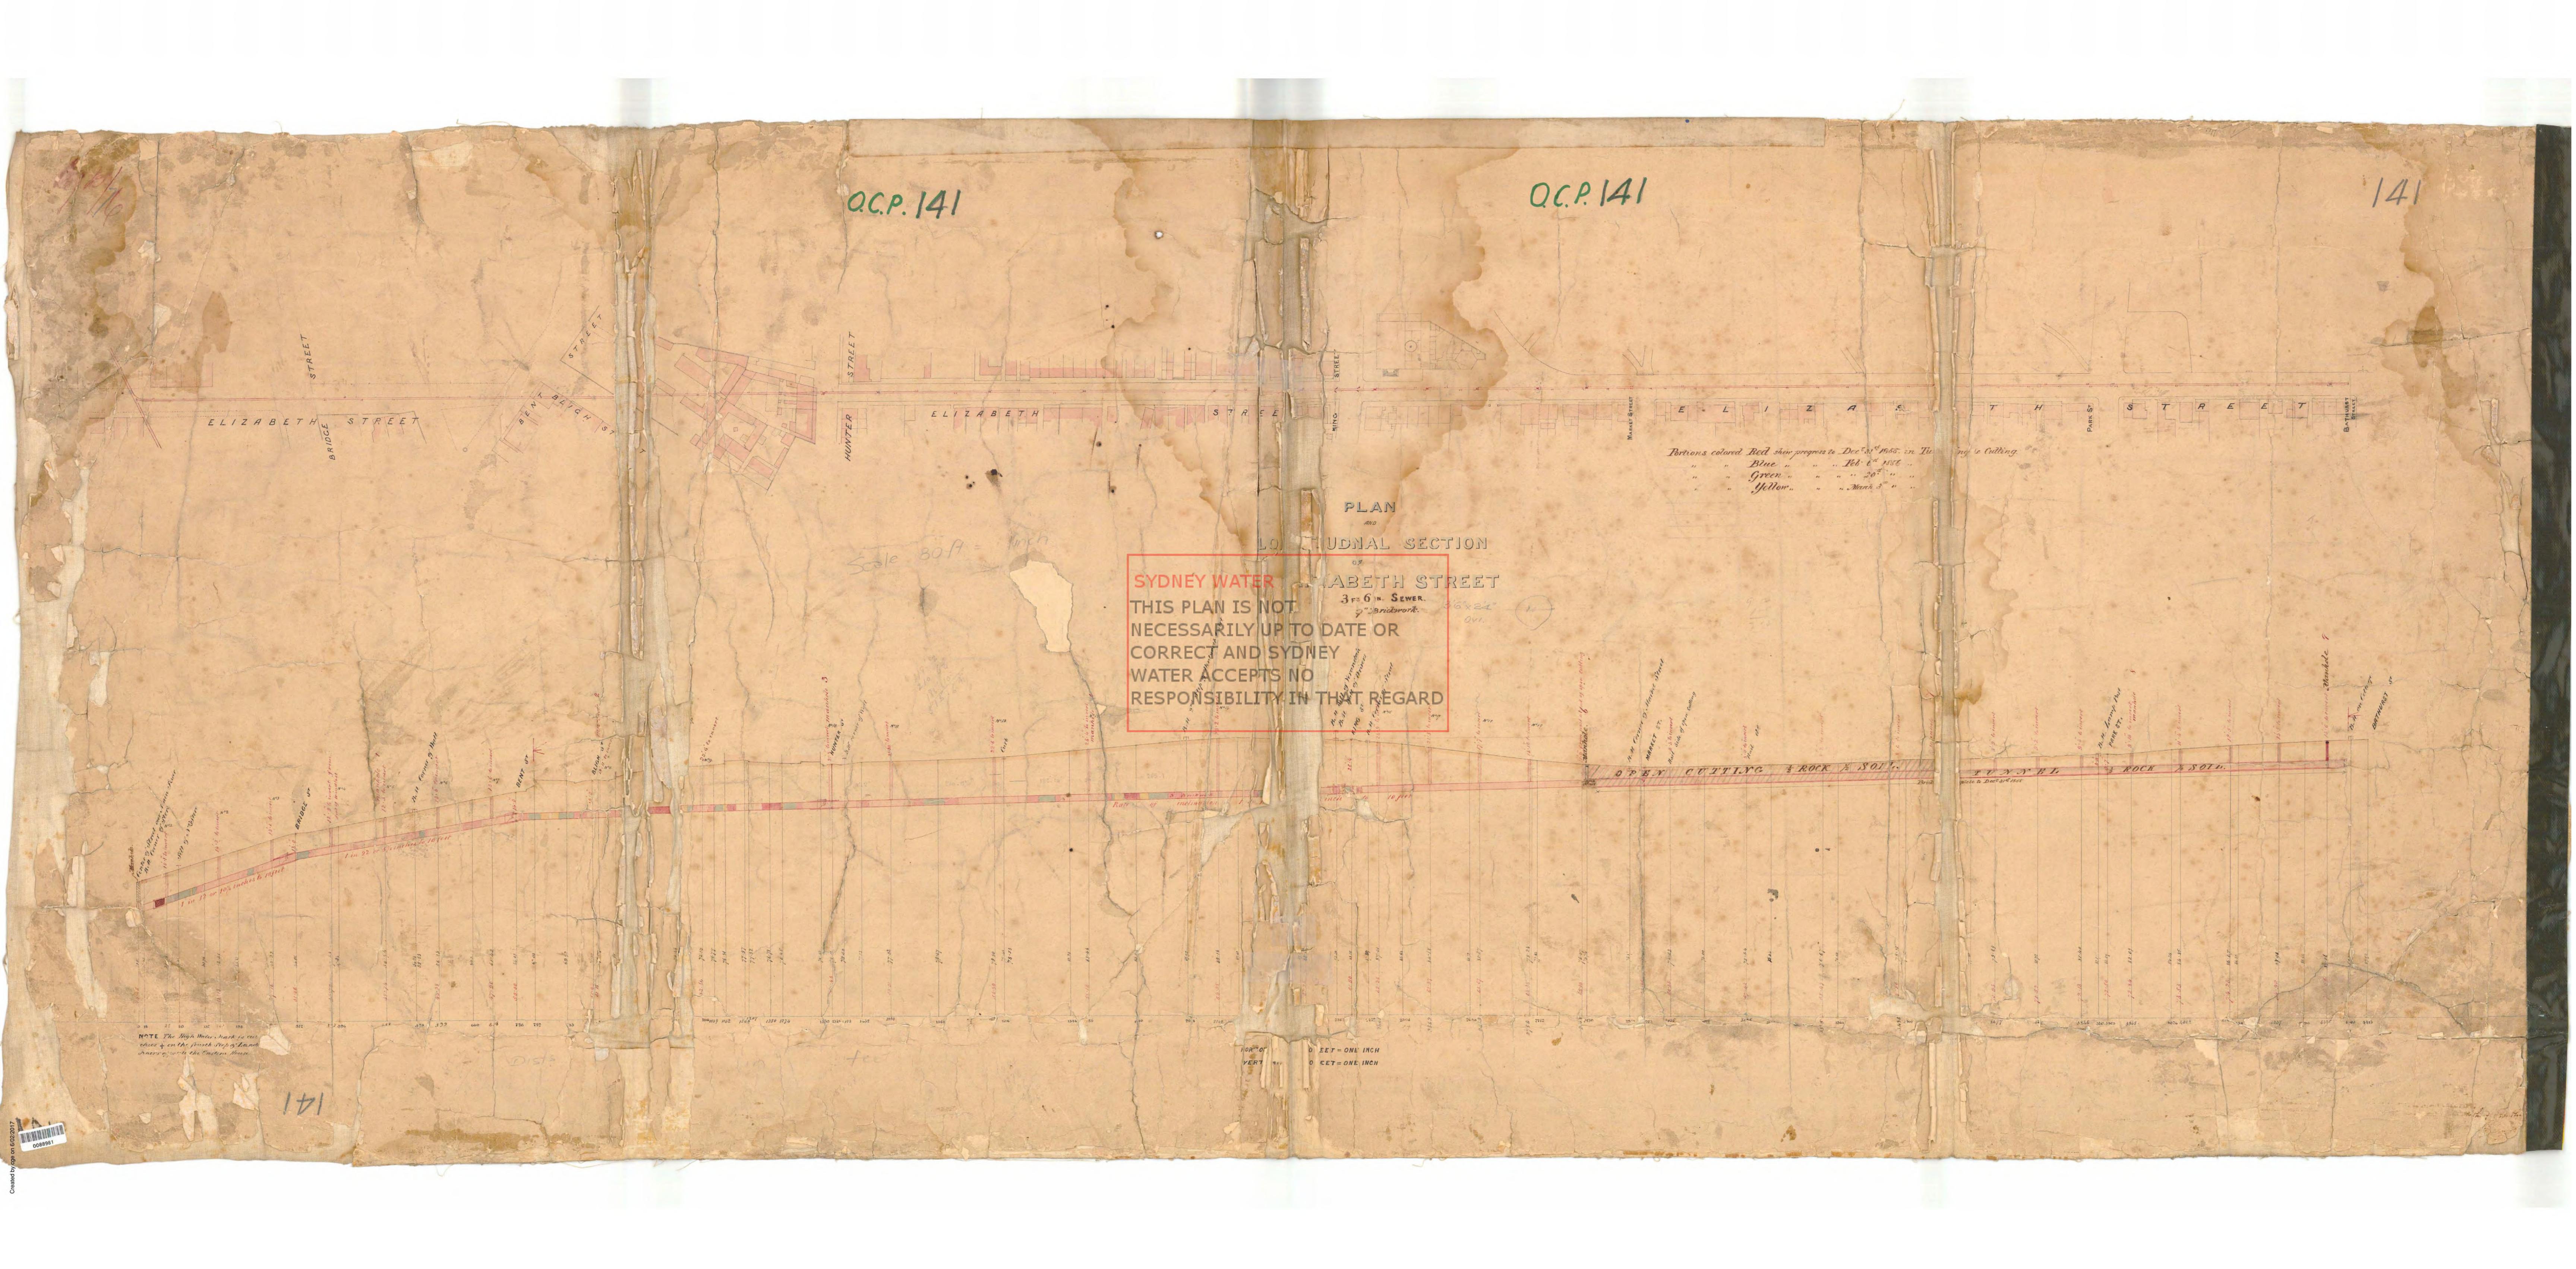

# 

----- From 4 Miles 63 che 86:12 links to 5 Miles 33 che 84.17 links -----

A NOR PRIVATE PROPERTY PROPERTY PRIVATE PROPERTY--Radius 92 Ft. - Gradient 1 in 700 or 0942857 per chain-Size of Seuver 3', 6" x 2', 4" SYDNEY WATER manager - manager -THIS PLAN IS NOT NECESSARILY UP TO DATE OR CORRECT AND SYDNEY WATER ACCEPTS NO Sult sand stone with pipeday bands Pipe day -11-5 Solt Harts sandily Sets sindstane with minorday bands - Reid yellen sandstore 