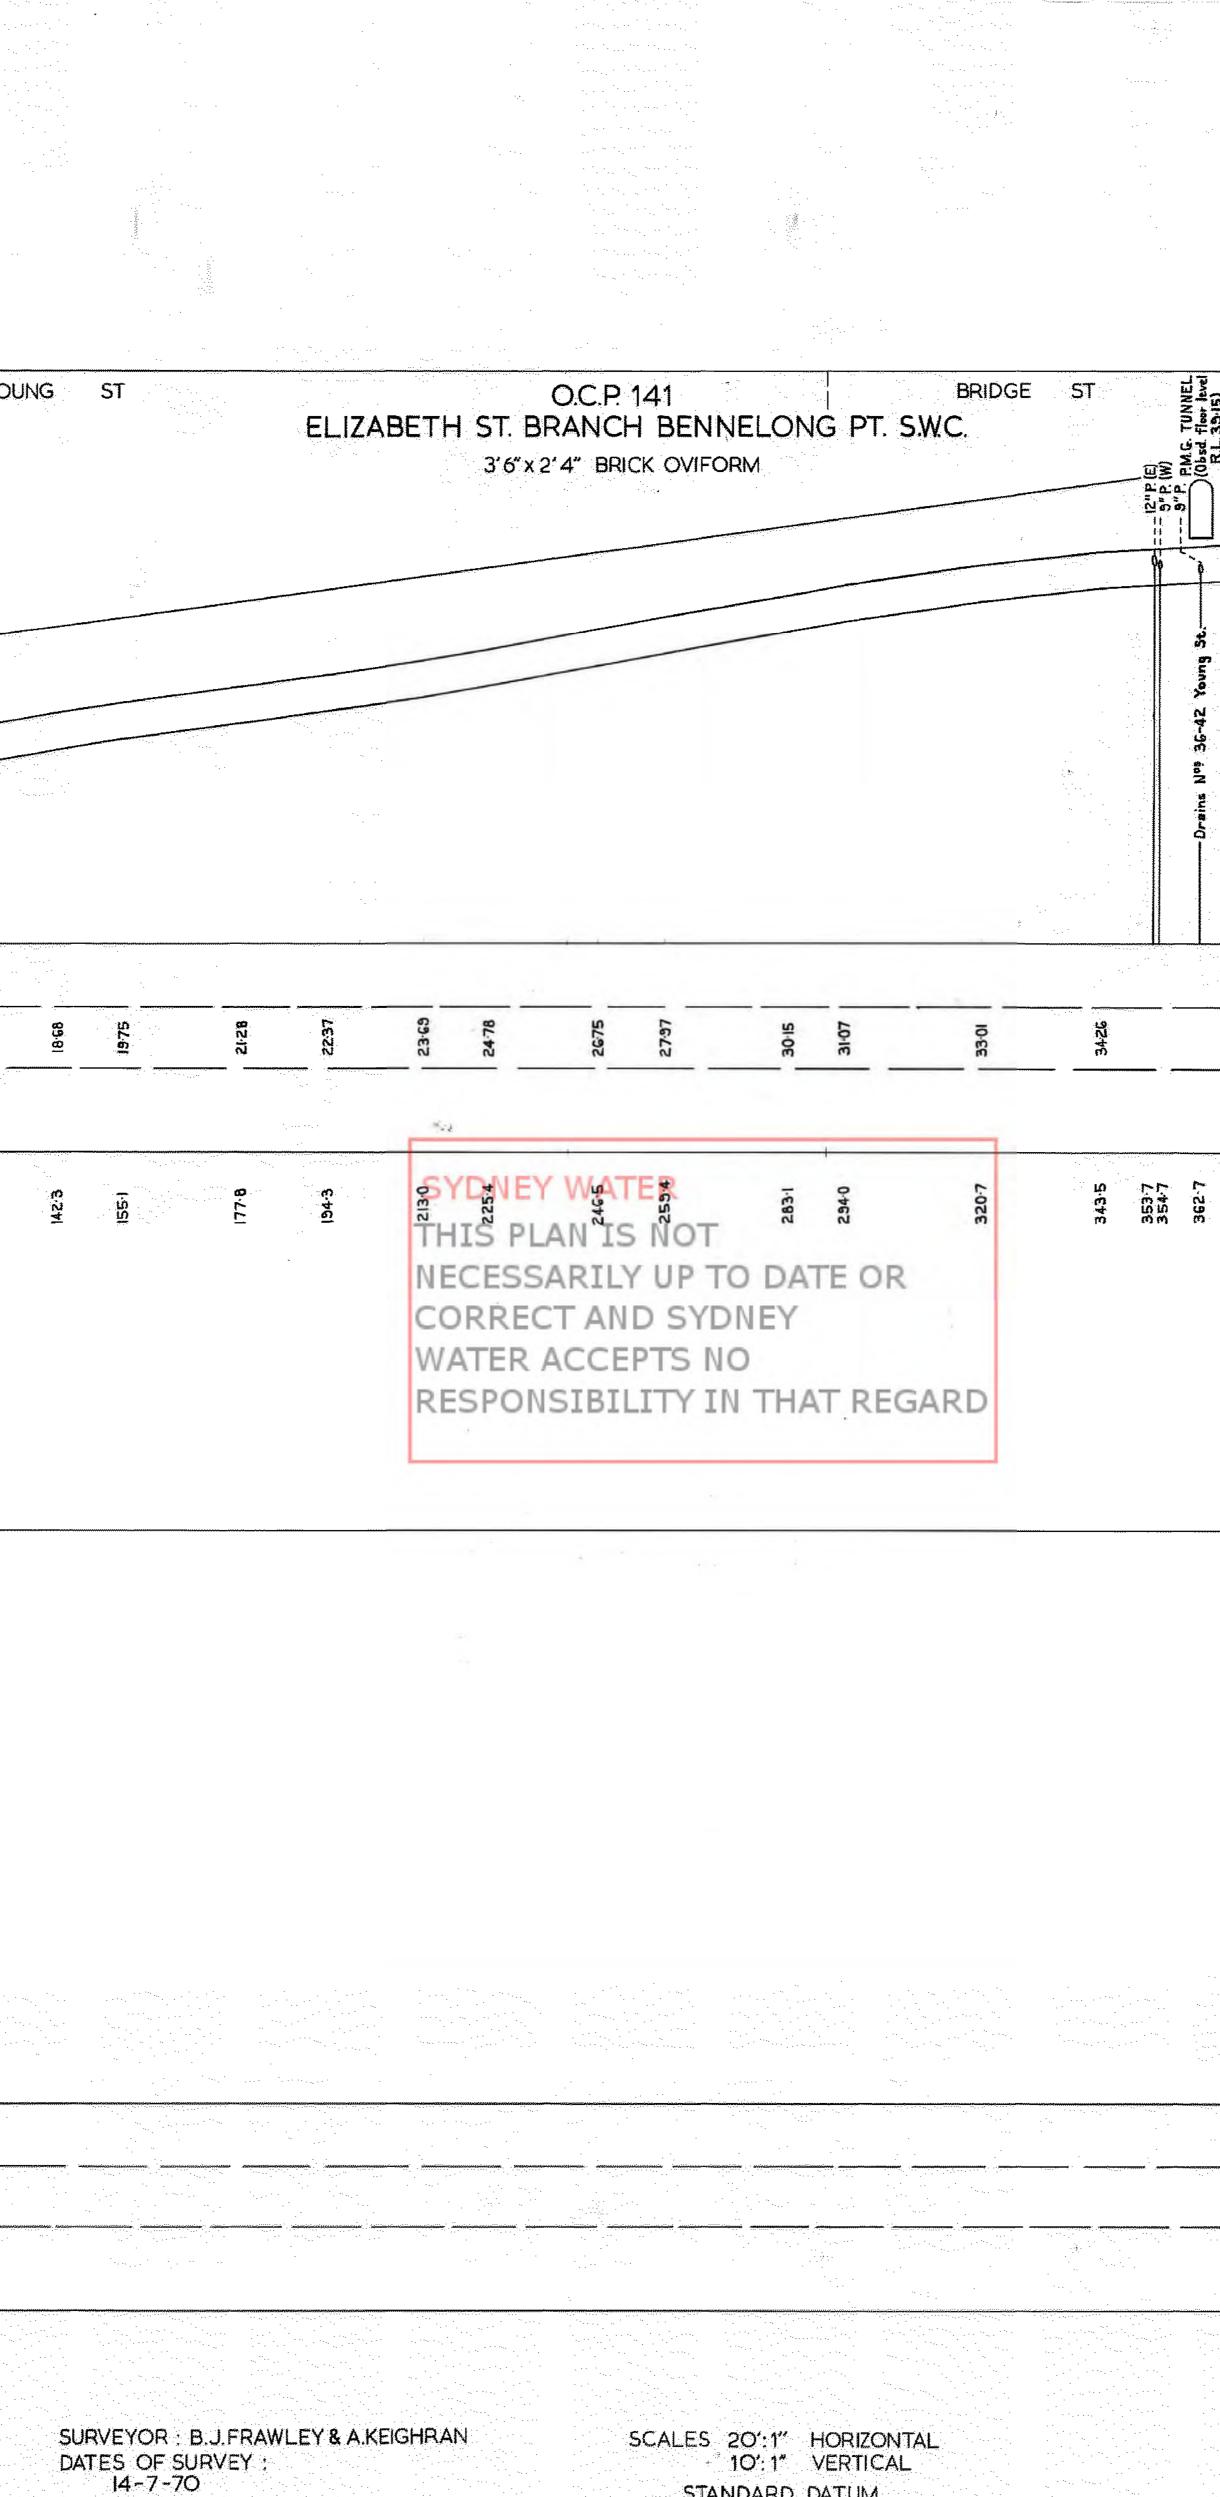

# 

----- From 4 Miles 63 che 86:12 links to 5 Miles 33 che 84.17 links -----

A NOR PRIVATE PROPERTY PROPERTY PRIVATE PROPERTY--Radius 92 Ft. - Gradient 1 in 700 or 0942857 per chain-Size of Seuver 3', 6" x 2', 4" SYDNEY WATER manager - manager -THIS PLAN IS NOT NECESSARILY UP TO DATE OR CORRECT AND SYDNEY WATER ACCEPTS NO Sult sand stone with pipeday bands Pipe day -11-5 Solt Harts sandily Sets sindstane with minorday bands - Reid yellen sandstore 

# MORTHERM DIVISION

- BRIDGE STREET BRANCH INTERCEPTING SEWER-

and the second

bryce

Gas 18 Reter et ......

VELLI-

| R. O.C. P. S. |                                       | MANHOLE AT 290 FEET<br>NORTH OF BRIDGE ST                             |              |                                                                                                  |                                                                                                  |
|---------------|---------------------------------------|-----------------------------------------------------------------------|--------------|--------------------------------------------------------------------------------------------------|--------------------------------------------------------------------------------------------------|
|               |                                       |                                                                       |              |                                                                                                  | YOU                                                                                              |
|               |                                       |                                                                       |              |                                                                                                  |                                                                                                  |
|               |                                       | CO.88<br>C.36<br>C.36<br>C.36<br>C.36<br>C.36<br>C.36<br>C.36<br>C.36 | SS<br>O<br>N | 8<br>0<br>0<br>0<br>0<br>0<br>0<br>0<br>0<br>0<br>0<br>0<br>0<br>0<br>0<br>0<br>0<br>0<br>0<br>0 | 2<br>2<br>2<br>3<br>3<br>3<br>3<br>3<br>3<br>3<br>3<br>3<br>3<br>3<br>3<br>3<br>3<br>3<br>3<br>3 |
|               |                                       | 8                                                                     |              |                                                                                                  |                                                                                                  |
|               |                                       |                                                                       |              |                                                                                                  |                                                                                                  |
|               | ۰۰۰۰۰۰۰۰۰۰۰۰۰۰۰۰۰۰۰۰۰۰۰۰۰۰۰۰۰۰۰۰۰۰۰۰۰ |                                                                       |              |                                                                                                  |                                                                                                  |
|               |                                       |                                                                       |              |                                                                                                  |                                                                                                  |