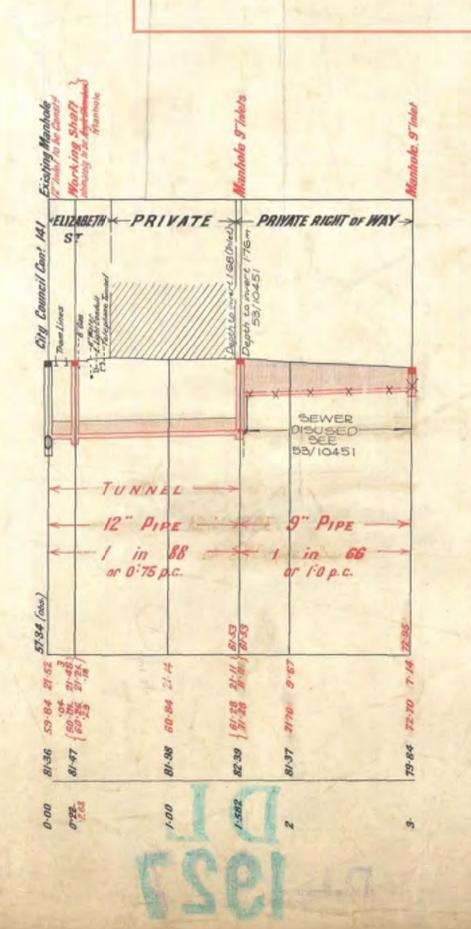

# 

----- From 4 Miles 63 che 86:12 links to 5 Miles 33 che 84.17 links -----

A NOR PRIVATE PROPERTY PROPERTY PRIVATE PROPERTY--Radius 92 Ft. - Gradient 1 in 700 or 0942857 per chain-Size of Seuver 3', 6" x 2', 4" SYDNEY WATER manager - manager -THIS PLAN IS NOT NECESSARILY UP TO DATE OR CORRECT AND SYDNEY WATER ACCEPTS NO Sult sand stone with pipeday bands Pipe day -11-5 Solt Harts sandily Sets sindstane with minorday bands - Reid yellen sandstore 