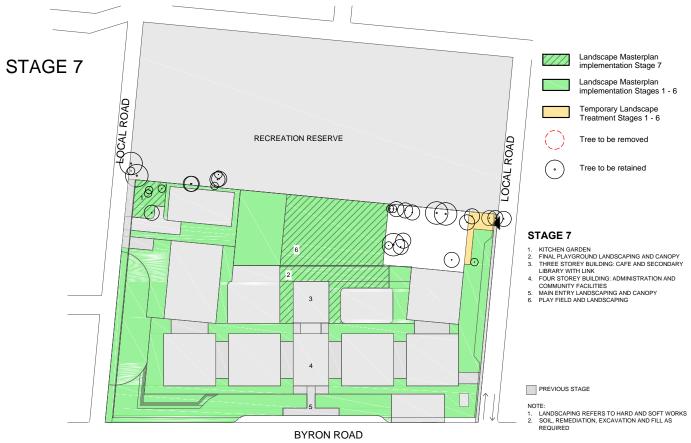

LC5/6 - K23503 - LANDSCAPE STAGING PLAN

LC6/6 - K23503 - LANDSCAPE STAGING PLAN

| Ν° | DESCRIPTION  | DATE        |
|----|--------------|-------------|
| Α  | ISSUE FOR DA | 28 - 05 -19 |
|    |              |             |
|    |              |             |
|    |              |             |
|    |              |             |