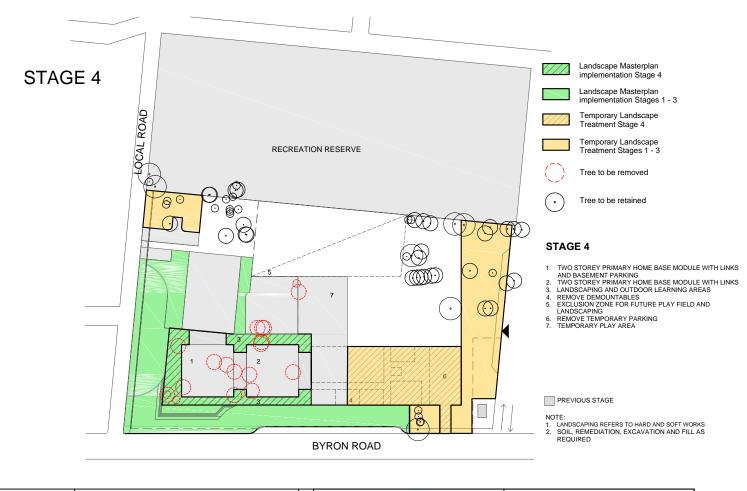

LC5/6 - K23503 - LANDSCAPE STAGING PLAN

LC6/6 - K23503 - LANDSCAPE STAGING PLAN

| Ν° | DESCRIPTION  | DATE        |
|----|--------------|-------------|
| Α  | ISSUE FOR DA | 28 - 05 -19 |
|    |              |             |
|    |              |             |
|    |              |             |
|    |              |             |