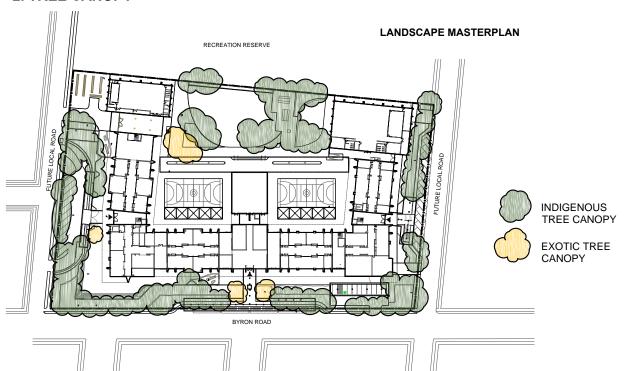

|



| 1 | SCALE    | DRAWN BY  | CHECKED BY | DATE     |  |
|---|----------|-----------|------------|----------|--|
|   | 1:100@A3 | JG        | MS         | FEB 2019 |  |
|   | PROJ. No | DRAWING 1 | No.        | REV.     |  |
|   | K23503   | LC00      |            | Α        |  |

| Michael Siu                   |   |
|-------------------------------|---|
|                               | ı |
| Landscape Architects          | l |
| D Box 550 Hurstville NSW 1481 | ŀ |
| michael@msla.com.au           | 1 |
| 02 9557 9833 I 0417 280 249   | ı |

| PROJECT                       |
|-------------------------------|
| AMITY COLLEGE LEPPINGTON      |
| 85 Byron Road, Leppington NSW |
| TITLE<br>COVER SHEET          |

## LANDSCAPE PRINCIPLES

#### 1. ACCESS



#### 2. TREE CANOPY



#### 3. ACTIVE AND PASSIVE PLAY



#### 4. OUTDOOR LEARNING





| ° | DESCRIPTION  | DATE        |
|---|--------------|-------------|
| Α | ISSUE FOR DA | 28 - 05 -19 |
|   |              |             |
|   |              |             |
|   |              |             |
|   |              |             |

|         | and the same of |
|---------|-----------------|
| mituc   | ollogo          |
| IIILY C | onege           |
|         | nity c          |

| SCALE    | DRAWN BY  | CHECKED BY | DATE     |  |
|----------|-----------|------------|----------|--|
| AS SHOWN | JG        | MS         | FEB 2019 |  |
| PROJ. No | DRAWING N | 10.        | REV.     |  |
| K23503   | LC1/6     |            | Α        |  |



02 9557 9833 I 0417 280 249

PROJECT

AMITY COLLEGE LEPPINGTON

85 Byron