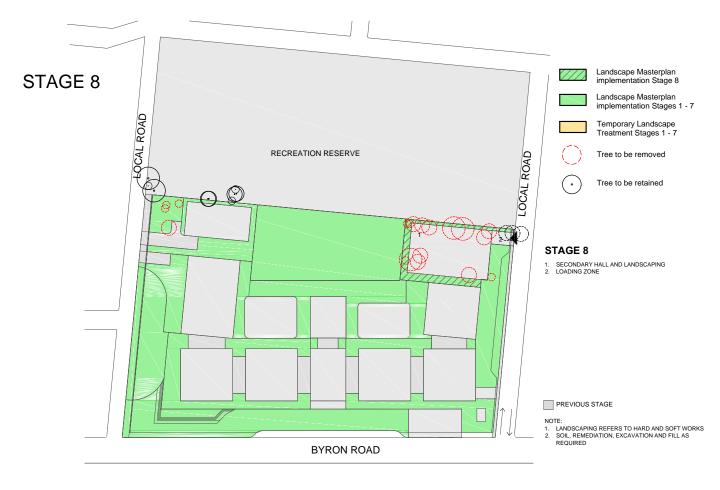

LC5/6 - K23503 - LANDSCAPE STAGING PLAN

LC6/6 - K23503 - LANDSCAPE STAGING PLAN

| Ν° | DESCRIPTION  | DATE        |
|----|--------------|-------------|
| Α  | ISSUE FOR DA | 28 - 05 -19 |
|    |              |             |
|    |              |             |
|    |              |             |
|    |              |             |