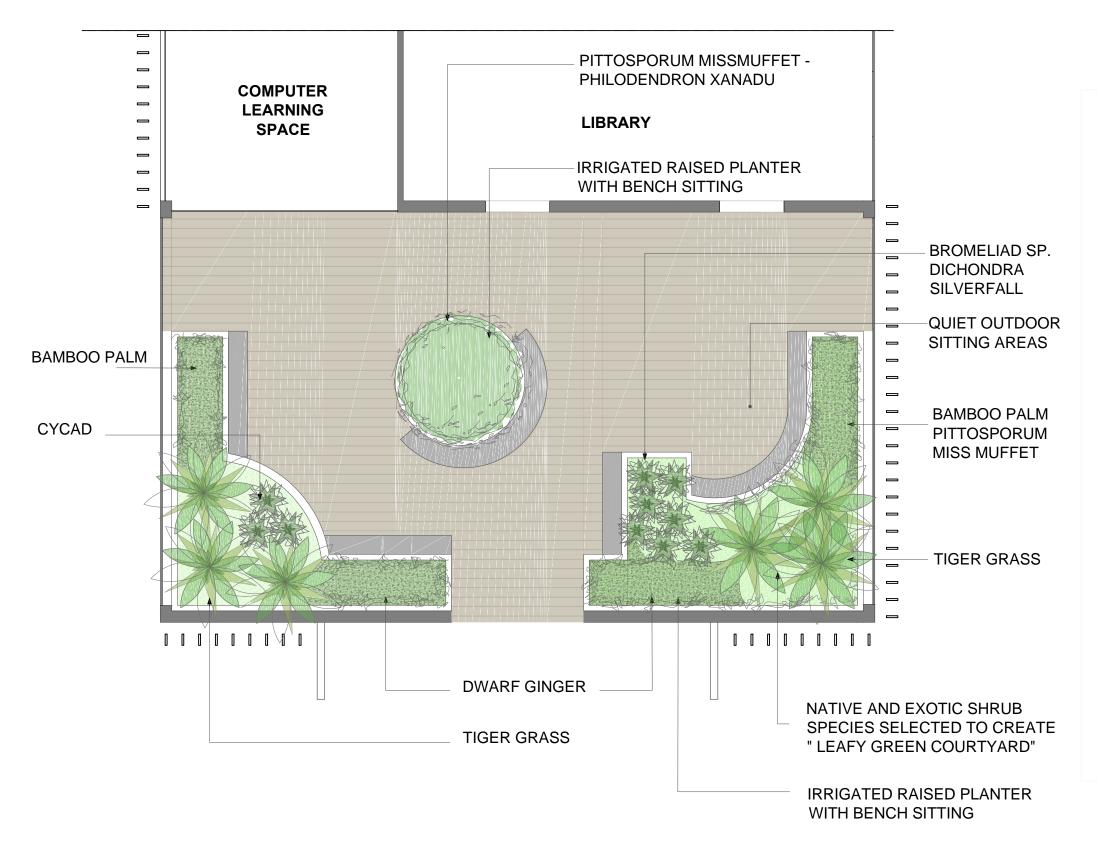

## LIBRARY TERRACE & PLANT SCHEDULE

| Name                                |                      | Mt Size | Pot Size | Density      | Qty   |
|-------------------------------------|----------------------|---------|----------|--------------|-------|
| Canopy Trees                        |                      |         |          |              |       |
| Eucalyptus tereticornis*            | Forest red gum       | 18m+    | 200Litre | As indicated | 25No. |
| Eucalyptus molucanna*               | Grey Box             | 18m+    | 200Litre | As indicated | 25No. |
| Melaleuca linariifolia*             | Snow in Summer       | 10+     | 200Litre | As indicated | 15No. |
| Pyrus ussuriensis                   | Ornamental Pear      | 8m      | 200Litre | As indicated | 10No  |
| Ulmus parvifolia                    | Chinese Elm          | 8m      | 200Litre | As indicated | 10No. |
| Largerstroemia indica               | Crepe Myrtle         | 6m      | 200Litre | As indicated | 15No. |
| Sapium sebiferum                    | Chinese tallowood    | 8m      | 200Litre | As indicated | 10No. |
| * Indigenuos Cumberland Pl          | ain Woodland Species |         |          |              |       |
| Shrubs and Ground                   | Covers               |         |          |              |       |
| Acacia 'Dazzler'*                   | Dazzler              | 0.8m    | 200mm    | 3/m2         | 700No |
| Correa alba*                        | White Corea          | 1.0m    | 200mm    | 3/m2         | 700No |
| Dianella caerulea Breeze*           | Paroo Lily           | 0.6m    | 100mm    | 5/m2         | 650No |
| Dichondra 'Silver Falls'*           | 'Silver Falls'       | GCover  | 150mm    | 5/m2         | 650No |
| Dietes grandifolia                  | Fortnight Lily       | 1.0m    | 150mm    | 5/m2         | 650No |
| Doryanthes excesla*                 | Gymea Lily           | 1.5m    | 300mm    | As indicated | 100No |
| Lomandra tanika*                    | Tanika               | 0.8m    | 150mm    | 5/m2         | 650No |
| Lomandra verday*                    | Verday               | 0.6m    | 150mm    | 5/m2         | 650No |
| Melaleuca 'Claret Tops'*            | Claret Tops          | 0.8m    | 200mm    | 3/m2         | 700No |
| Myoporum 'Yareena'*                 | Creeping Myoporum    | GCover  | 150mm    | 5/m2         | 650No |
| Phylodendron 'Xanadu'               | Xanadu               | 0.5m    | 200mm    | 3/m2         | 700No |
| Pittosporum 'Miss Muffet'           | Miss Muffet          | 0.8m    | 200mm    | 2/m2         | 700No |
| Poa labillarderii 'Eskdale'*        | Tussock Grass        | 0.5m    | 100mm    | 5/m2         | 650No |
| Themeda australis*                  | Kangaroo Grass       | 0.5m    | 100mm    | 6/m2         | 650No |
| Trachelospermum jasminoid           | es Star Jasmine      | GCover  | 200mm    | 5/m2         | 650No |
| Westringia 'Aussie Box'*            | Aussie Box           | 0.8m    | 200mm    | 3/m2         | 700No |
| *Native species                     |                      |         |          |              |       |
| Library Courtyard                   |                      |         |          |              |       |
| Alpina nutans                       | Dwarf Ginger         | 1.0m    | 35Litre  | As indicated | 15No. |
| Bromeliad alcantarea                | Giant Bromeliad      | 1.0m    | 35Litre  | As indicated | 10No. |
| Cycas revoluta                      | Cycad                | 1.0m    | 35Litre  | As indicated | 3No.  |
| Dichondra Silver Falls Silver Falls |                      | GCover  | 150mm    | 5/m2         | 20No. |
| Philodendron 'Xanadu                | Xanadu               | 0.5m    | 200mm    | 3/m2         | 10No. |
| Pittosporum Miss Muffet             | Miss muffet          | 0.8m    | 200mm    | 2/m2         | 10No. |
| Rhaphis excelsa                     | Bamboo Palm          | 2.0m    | 300mm    | 1/m2         | 6No.  |
| Thysanolaena maxima                 | Tiger Grass          | 3.0m    | 75Litre  | As indicated | 6No.  |
|                                     |                      |         |          |              |       |