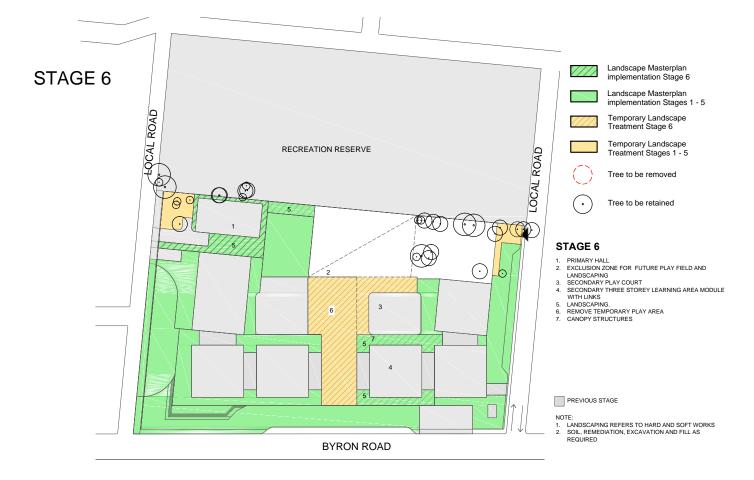

LC5/6 - K23503 - LANDSCAPE STAGING PLAN

LC6/6 - K23503 - LANDSCAPE STAGING PLAN

| Ν° | DESCRIPTION  | DATE        |
|----|--------------|-------------|
| Α  | ISSUE FOR DA | 28 - 05 -19 |
|    |              |             |
|    |              |             |
|    |              |             |
|    |              |             |