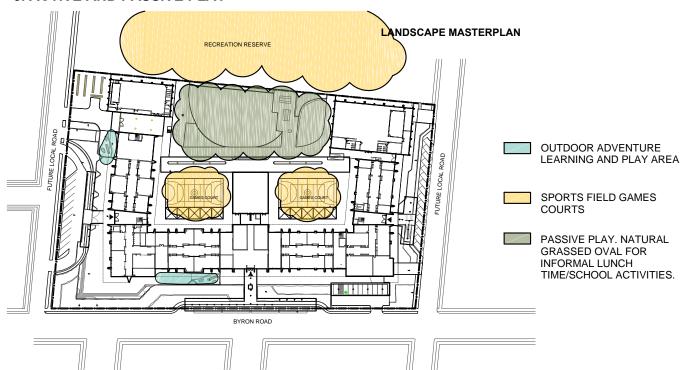

RAWN BY  | CHECKED BY | DATE     |  |
|---|----------|-----------|------------|----------|--|
|   | 1:100@A3 | JG        | MS         | FEB 2019 |  |
|   | PROJ. No | DRAWING 1 | No.        | REV.     |  |
|   | K23503   | LC00      |            | Α        |  |

| Michael Siu                   |   |
|-------------------------------|---|
|                               | ı |
| Landscape Architects          | l |
| D Box 550 Hurstville NSW 1481 | ŀ |
| michael@msla.com.au           | 1 |
| 02 9557 9833 I 0417 280 249   | ı |

| PROJECT                       |
|-------------------------------|
| AMITY COLLEGE LEPPINGTON      |
| 85 Byron Road, Leppington NSW |
| TITLE<br>COVER SHEET          |

## LANDSCAPE PRINCIPLES

#### 1. ACCESS



#### 2. TREE CANOPY



#### 3. ACTIVE AND PASSIVE PLAY



#### 4. OUTDOOR LEARNING





| ° | DESCRIPTION  | DATE        |
|---|--------------|-------------|
| Α | ISSUE FOR DA | 28 - 05 -19 |
|   |              |             |
|   |              |             |
|   |              |             |
|   |              |             |

|         | and the same of |
|---------|-----------------|
| mituc   | ollogo          |
| IIILY C | onege           |
|         | nity c          |

| SCALE    | DRAWN BY  | CHECKED BY | DATE     |  |
|----------|-----------|------------|----------|--|
| AS SHOWN | JG        | MS         | FEB 2019 |  |
| PROJ. No | DRAWING N | 10.        | REV.     |  |
| K23503   | LC1/6     |            | Α        |  |



02 9557 9833 I 0417 280 249

PROJECT

AMITY COLLEGE LEPPINGTON

85 Byron Road, Leppington NSW

TITLE
LANDSCA