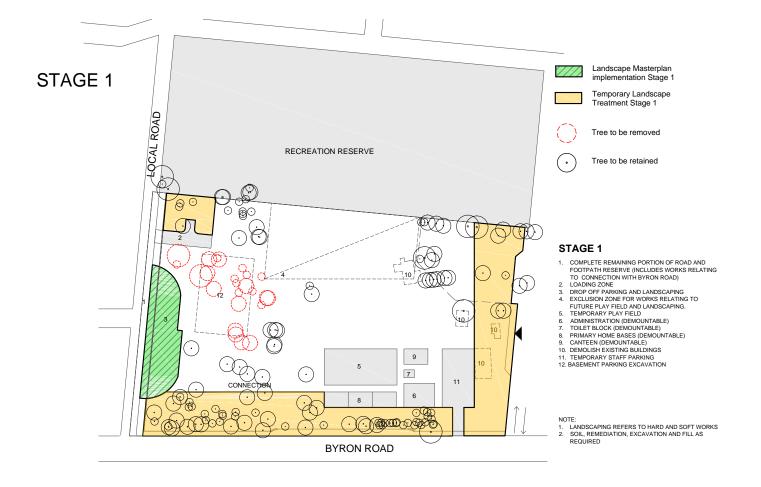

LC5/6 - K23503 - LANDSCAPE STAGING PLAN

LC6/6 - K23503 - LANDSCAPE STAGING PLAN

| Ν° | DESCRIPTION  | DATE        |
|----|--------------|-------------|
| Α  | ISSUE FOR DA | 28 - 05 -19 |
|    |              |             |
|    |              |             |
|    |              |             |
|    |              |             |