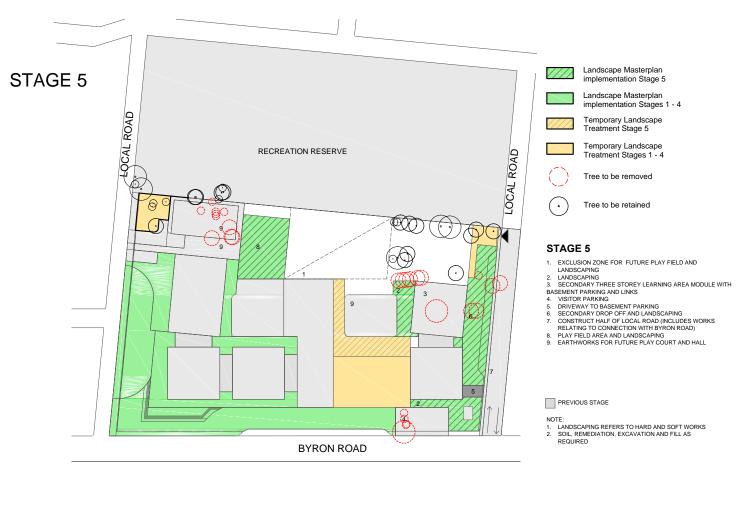

LC5/6 - K23503 - LANDSCAPE STAGING PLAN

LC6/6 - K23503 - LANDSCAPE STAGING PLAN

| Ν° | DESCRIPTION  | DATE        |
|----|--------------|-------------|
| Α  | ISSUE FOR DA | 28 - 05 -19 |
|    |              |             |
|    |              |             |
|    |              |             |
|    |              |             |