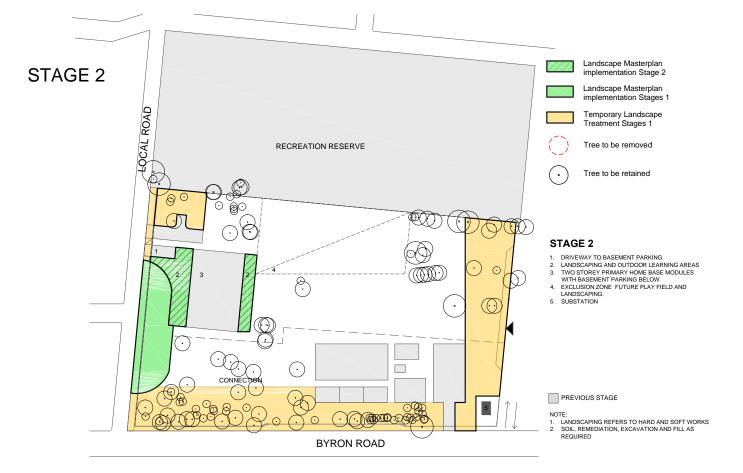

LC5/6 - K23503 - LANDSCAPE STAGING PLAN

LC6/6 - K23503 - LANDSCAPE STAGING PLAN

| Ν° | DESCRIPTION  | DATE        |
|----|--------------|-------------|
| Α  | ISSUE FOR DA | 28 - 05 -19 |
|    |              |             |
|    |              |             |
|    |              |             |
|    |              |             |