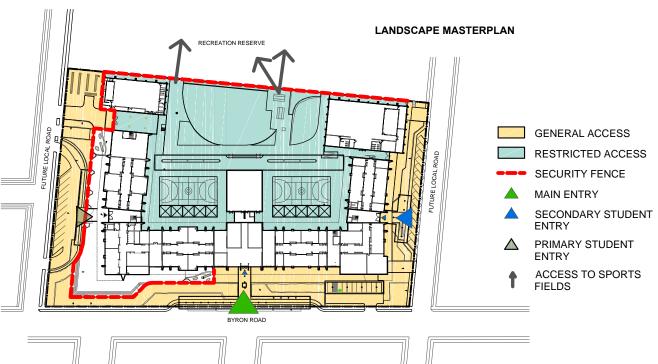

|    |              |             |



| 1 | SCALE    | DRAWN BY  | CHECKED BY | DATE     |  |
|---|----------|-----------|------------|----------|--|
|   | 1:100@A3 | JG        | MS         | FEB 2019 |  |
|   | PROJ. No | DRAWING 1 | No.        | REV.     |  |
|   | K23503   | LC00      |            | Α        |  |

| Michael Siu                   |   |
|-------------------------------|---|
|                               | ı |
| Landscape Architects          | l |
| D Box 550 Hurstville NSW 1481 | ŀ |
| michael@msla.com.au           | 1 |
| 02 9557 9833 I 0417 280 249   | ı |

| PROJECT                       |
|-------------------------------|
| AMITY COLLEGE LEPPINGTON      |
| 85 Byron Road, Leppington NSW |
| TITLE<br>COVER SHEET          |

## LANDSCAPE PRINCIPLES

#### 1. ACCESS



#### 2. TREE CANOPY



#### 3. ACTIVE AND PASSIVE PLAY



#### 4. OUTDOOR LEARNING





| ° | DESCRIPTION  | DATE        |
|---|--------------|-------------|
| Α | ISSUE FOR DA | 28 - 05 -19 |
|   |              |             |
|   |              |             |
|   |              |             |
|   |              |             |

|         | and the same of |
|---------|-----------------|
| mituc   | ollogo          |
| IIILY C | onege           |
|         | nity c          |

| SCALE    | DRAWN BY  | CHECKED BY | DATE     |  |
|----------|-----------|------------|----------|--|
| AS SHOWN | JG        | MS         | FEB 2019 |  |
| PROJ. No | DRAWING N | 10.        | REV.     |  |
| K23503   | LC1/6     |            | Α        |  |



02 9557 9833 I 0417 280 249

PROJECT

AMITY COLLEG