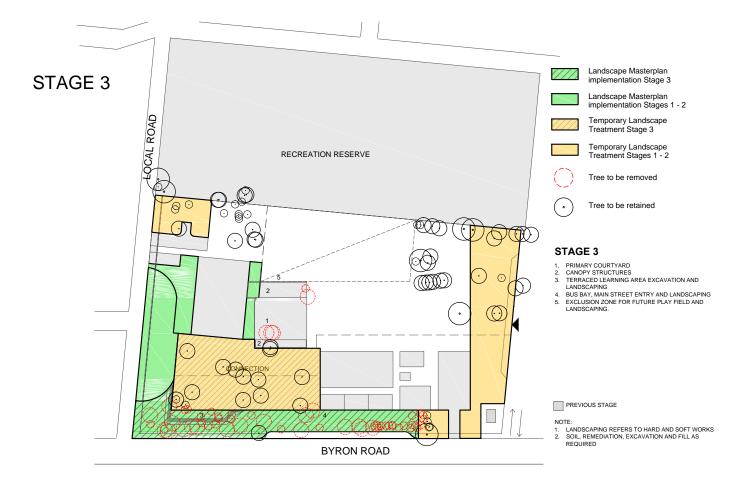

LC5/6 - K23503 - LANDSCAPE STAGING PLAN

LC6/6 - K23503 - LANDSCAPE STAGING PLAN

| Ν° | DESCRIPTION  | DATE        |
|----|--------------|-------------|
| Α  | ISSUE FOR DA | 28 - 05 -19 |
|    |              |             |
|    |              |             |
|    |              |             |
|    |              |             |