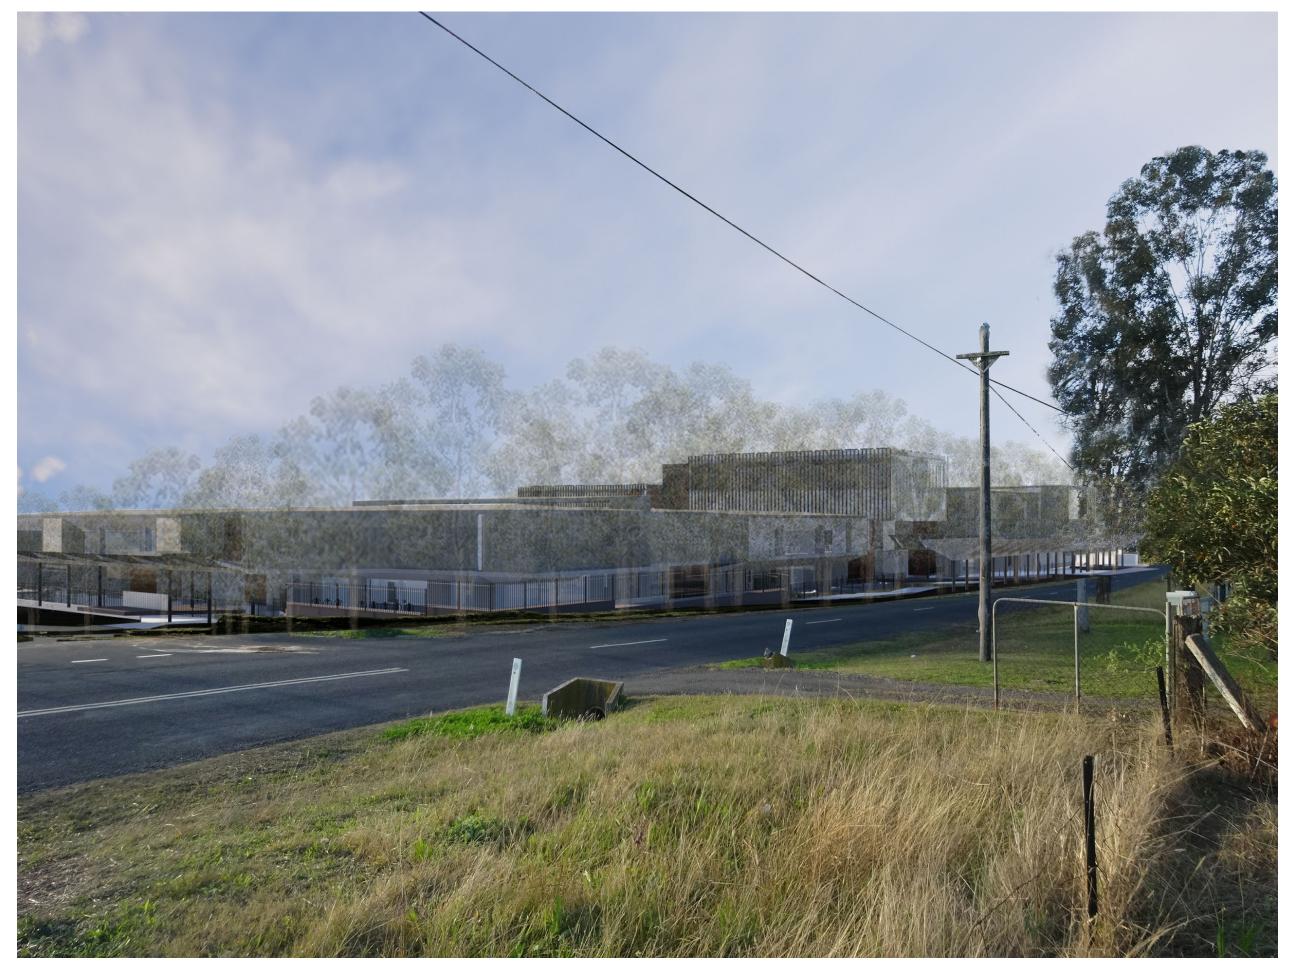

PHOTO MONTAGE - VIEW FROM THE INTERSECTION OF BYRON ROAD AND FUTURE LOCAL ROAD LOOKING NORTH A 020819

NOTE: PHOTO MONTAGE DOES NOT ACCURATELY REPRESENT THE FINAL CONTEXT AS LOCALITY IS TRANSITIONING FROM RURAL TO LOW AND MEDIUM DENSITY RESIDENTIAL. REFER TO ARCHITECTURAL PERSPECTIVE FOR MORE ACCURATE REPRESENTATION OF THE FUTURE CONTEXT.

PHOTO MONTAGE - VIEW FROM THE INTERSECTION OF BYRON ROAD AND FUTURE LOCAL ROAD LOOKING NORTH

B 05.08.19

NOTE: PHOTO MONTAGE DOES NOT ACCURATELY REPRESENT THE FINAL CONTEXT AS LOCALITY IS TRANSITIONING FROM RURAL TO LOW AND MEDIUM DENSITY RESIDENTIAL. REFER TO ARCHITECTURAL PERSPECTIVE FOR MORE ACCURATE REPRESENTATION OF THE FUTURE CONTEXT.