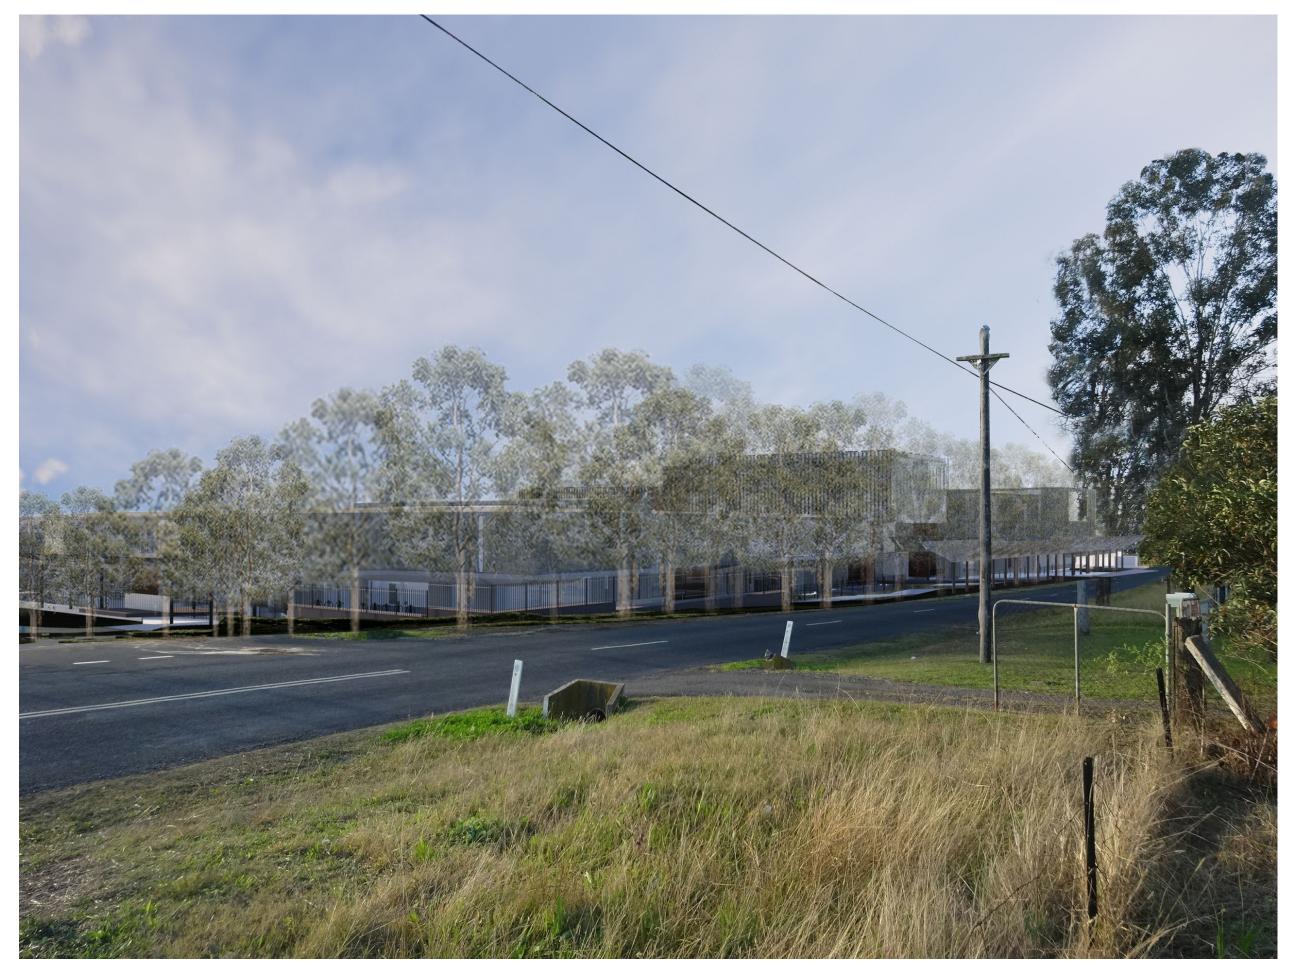

PHOTO MONTAGE - VIEW FROM THE INTERSECTION OF BYRON ROAD AND FUTURE LOCAL ROAD LOOKING NORTH A 020819

NOTE: PHOTO MONTAGE DOES NOT ACCURATELY REPRESENT THE FINAL CONTEXT AS LOCALITY IS TRANSITIONING FROM RURAL TO LOW AND MEDIUM DENSITY RESIDENTIAL. REFER TO ARCHITECTURAL PERSPECTIVE FOR MORE ACCURATE REPRESENTATION OF THE FUTURE CONTEXT.

PHOTO MONTAGE - VIEW FROM THE INTERSECTION OF BYRON ROAD AND FUTURE LOCAL ROAD LOOKING NORTH

B 05.08.19

NOTE: PHOTO MONTAGE DOES NOT ACCURATELY REPRESENT THE FINAL CONTEXT AS LOCALITY IS TRANSITIONING FROM RURAL TO LOW AND MEDIUM DENSITY RESIDENTIAL. REFER TO ARCHITECTURAL PERSPECTIVE FOR MORE ACCURATE REPRESENTATION OF THE FUTURE CONTEXT.