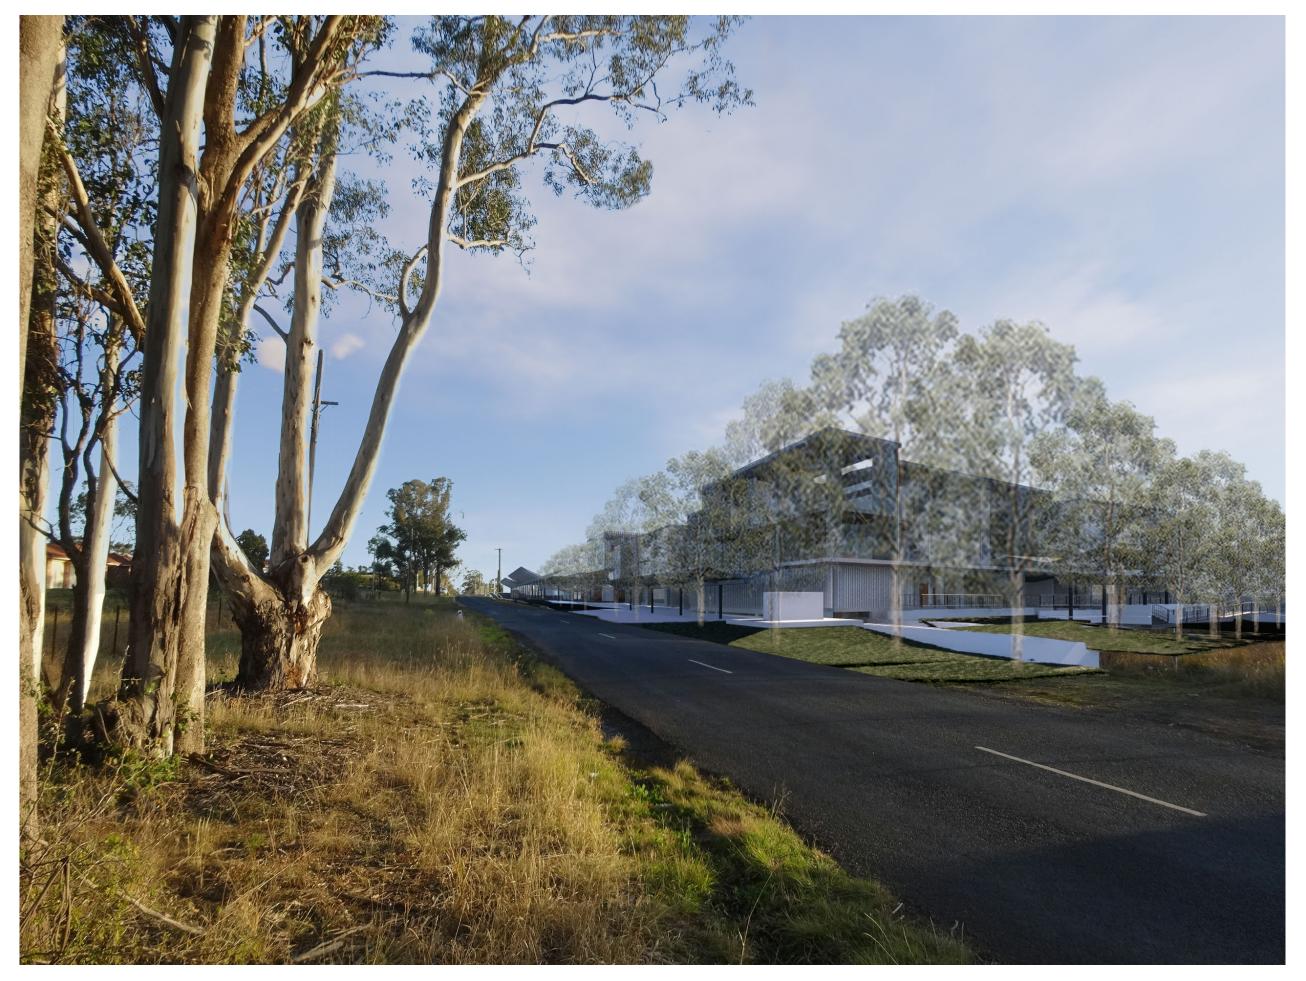

PHOTO MONTAGE - VIEW FROM THE INTERSECTION OF BYRON ROAD AND INGLEBURN ROAD LOOKING WEST A 020819

NOTE: PHOTO MONTAGE DOES NOT ACCURATELY REPRESENT THE FINAL CONTEXT AS LOCALITY IS TRANSITIONING FROM RURAL TO LOW AND MEDIUM DENSITY RESIDENTIAL. REFER TO ARCHITECTURAL PERSPECTIVE FOR MORE ACCURATE REPRESENTATION OF THE FUTURE CONTEXT.

PHOTO MONTAGE - VIEW FROM THE INTERSECTION OF BYRON ROAD AND INGLEBURN ROAD LOOKING WEST B 05.08.19

NOTE: PHOTO MONTAGE DOES NOT ACCURATELY REPRESENT THE FINAL CONTEXT AS LOCALITY IS TRANSITIONING FROM RURAL TO LOW AND MEDIUM DENSITY RESIDENTIAL. REFER TO ARCHITECTURAL PERSPECTIVE FOR MORE ACCURATE REPRESENTATION OF THE FUTURE CONTEXT.