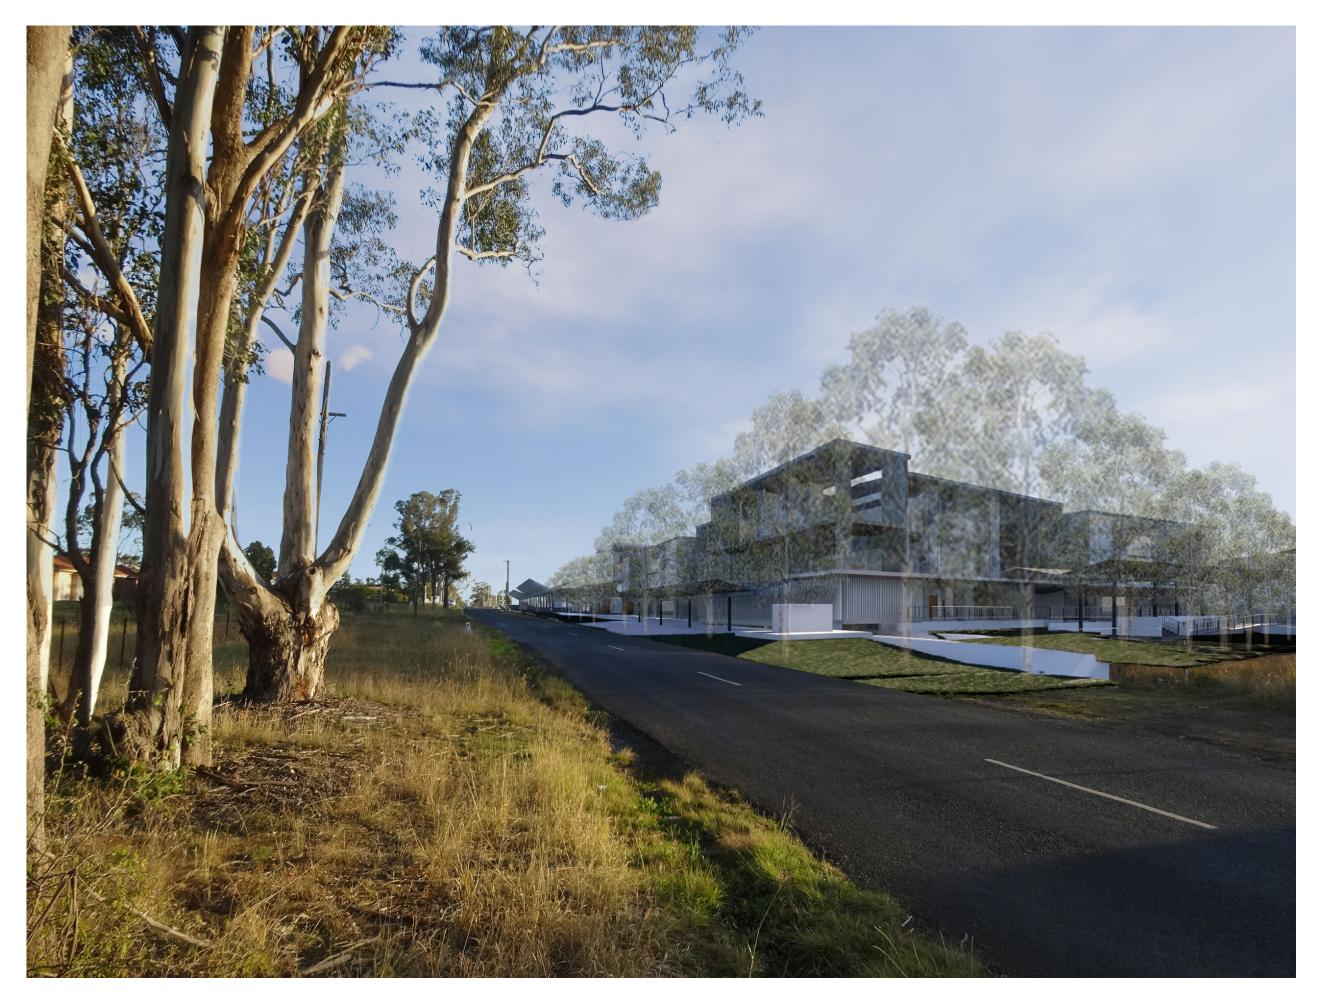

PHOTO MONTAGE - VIEW FROM THE INTERSECTION OF BYRON ROAD AND INGLEBURN ROAD LOOKING WEST A 020819

NOTE: PHOTO MONTAGE DOES NOT ACCURATELY REPRESENT THE FINAL CONTEXT AS LOCALITY IS TRANSITIONING FROM RURAL TO LOW AND MEDIUM DENSITY RESIDENTIAL. REFER TO ARCHITECTURAL PERSPECTIVE FOR MORE ACCURATE REPRESENTATION OF THE FUTURE CONTEXT.

PHOTO MONTAGE - VIEW FROM THE INTERSECTION OF BYRON ROAD AND INGLEBURN ROAD LOOKING WEST B 05.08.19

NOTE: PHOTO MONTAGE DOES NOT ACCURATELY REPRESENT THE FINAL CONTEXT AS LOCALITY IS TRANSITIONING FROM RURAL TO LOW AND MEDIUM DENSITY RESIDENTIAL. REFER TO ARCHITECTURAL PERSPECTIVE FOR MORE ACCURATE REPRESENTATION OF THE FUTURE CONTEXT.