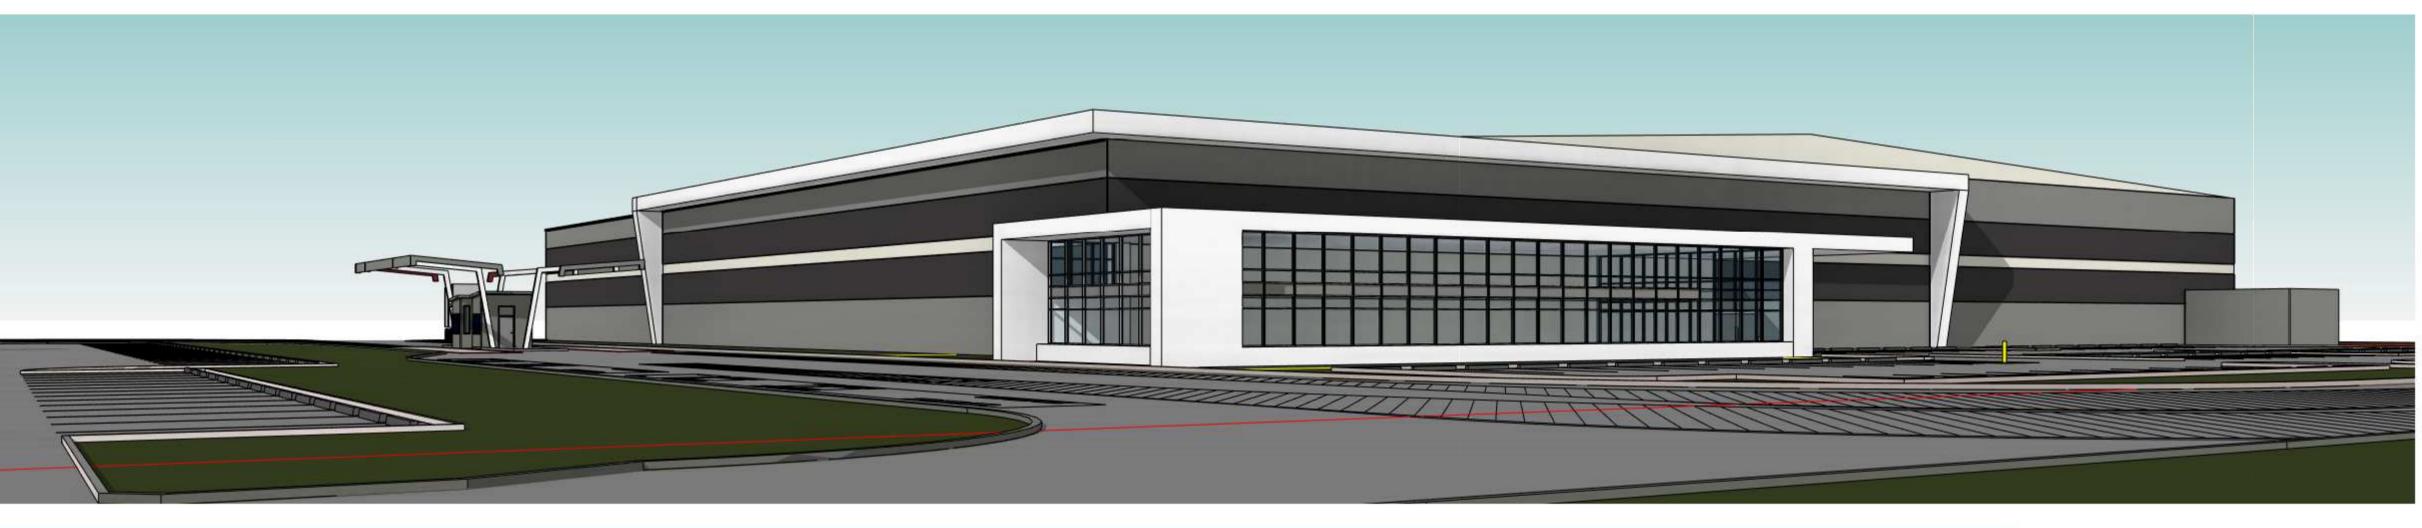

Western view of site from across Common Street at North Eastern corner of the site

North western view of site from across Common Street at heavy vehicle entrance

South western view of site from across Common Street at North Eastern corner of the site

West north west view of site from across Common Street at the heavy vehicle entrance

| Rev | Description | Date |
|-----|-------------|------|