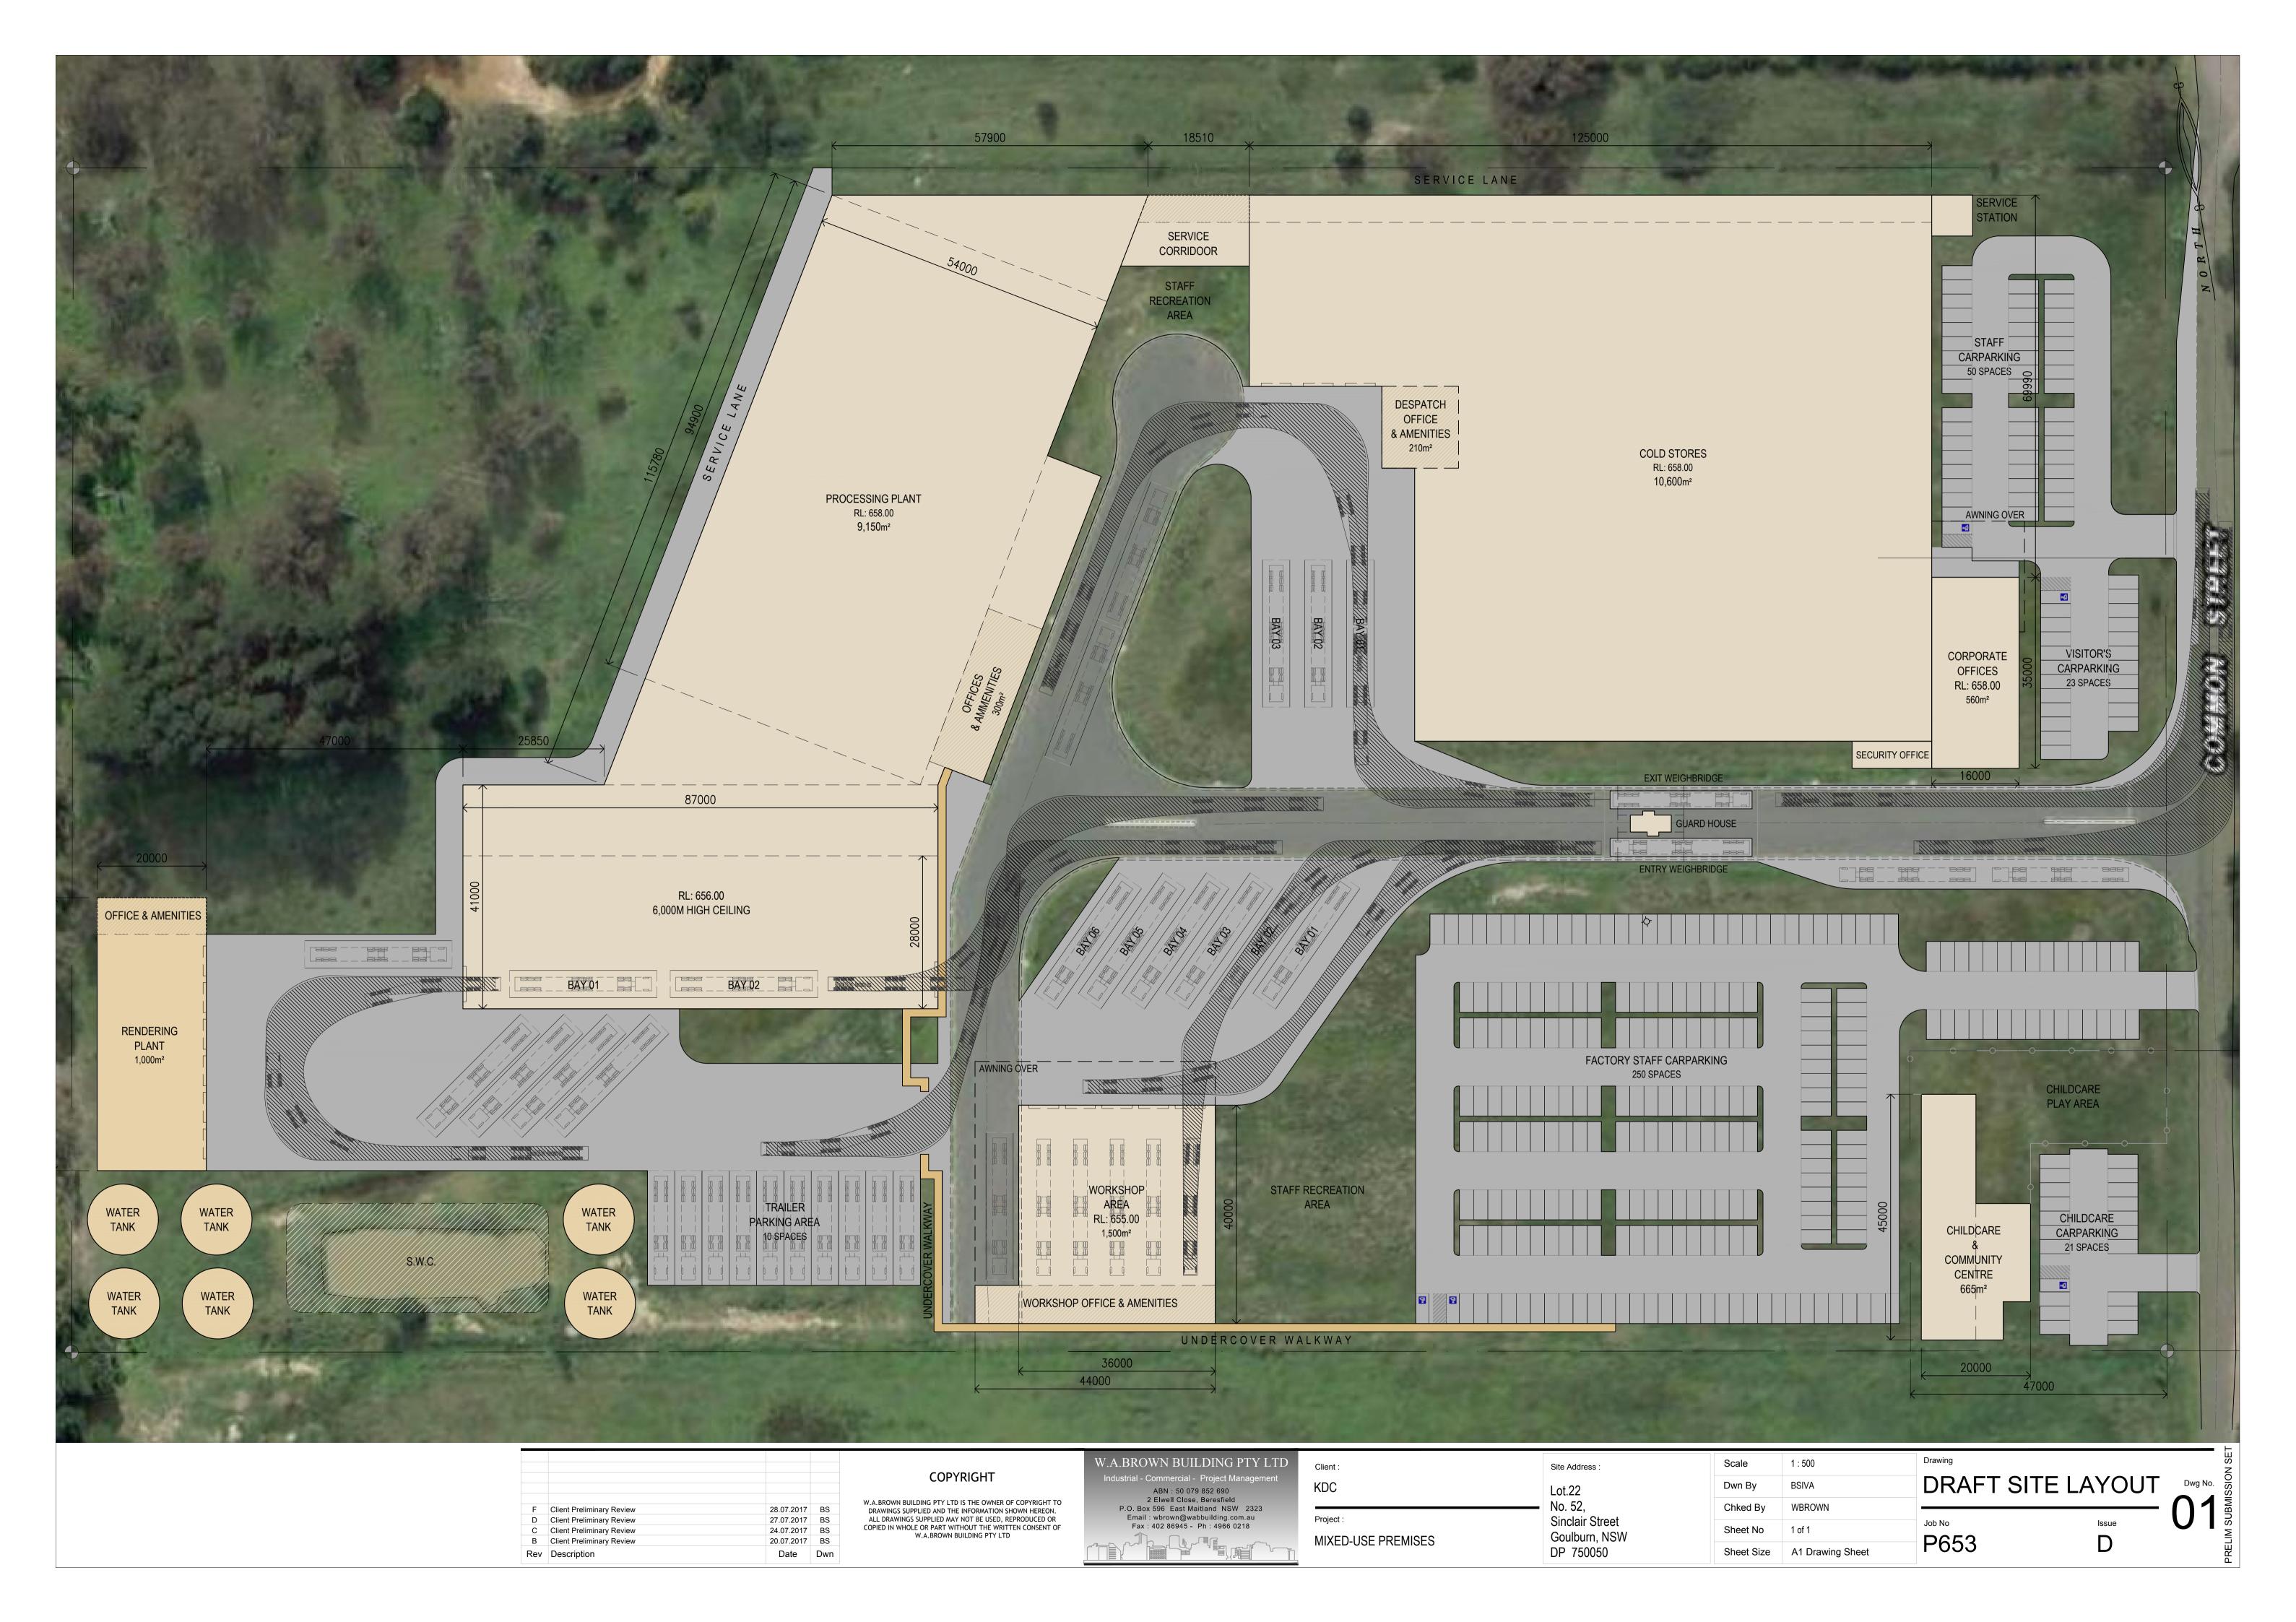

Western view of site from across Common Street at North Eastern corner of the site

North western view of site from across Common Street at heavy vehicle entrance

South western view of site from across Common Street at North Eastern corner of the site

West north west view of site from across Common Street at the heavy vehicle entrance

| Rev | Description | Date |
|-----|-------------|------|

## W.A.BROWN BUILDING PTY LTD

P.O.Box 596 East Maitland NSW 2323 2 Elwell Close Beresfield - Ph (02) 4966 0218 - Fax (02) 4028 6945

COPYRIGHT:

W.A. BROWN BUILDING PTY LTD IS THE OWNER OF COPYRIGHT TO DRAWINGS SUPPLIED AND THE INFORMATION SHOWN HEREON. ALL DRAWINGS SUPPLIED MAY NOT BE USED, REPRODUCED OR COPIED IN WHOLE OR PART WITHOUT THE WRITTEN CONSENT OF W.A. BROWN BUILDING PTY LTD.

Client:

KDC

Mixed-Use Premises

Project:

|   | Location: |                 |
|---|-----------|-----------------|
|   | Lot:      | Lot 22          |
|   | No:       | 52              |
| _ | Street:   | Sinclair Street |
|   | Suburb:   | Goulburn        |
|   | DP:       | DP750050        |

| Scale      | Render Only, | Not to Scale |
|------------|--------------|--------------|
| <br>Drawn  | bv           | BSIVA        |
| Checked by |              | WB           |
| Sheet S    |              | A1           |
| Chlock     | J120         | Al           |

| Drawing:     | DWG No: |      |
|--------------|---------|------|
| oncept Desig | DWG No. |      |
|              |         | - 03 |
| Job No:      | Issue:  |      |
| P653         | В       |      |