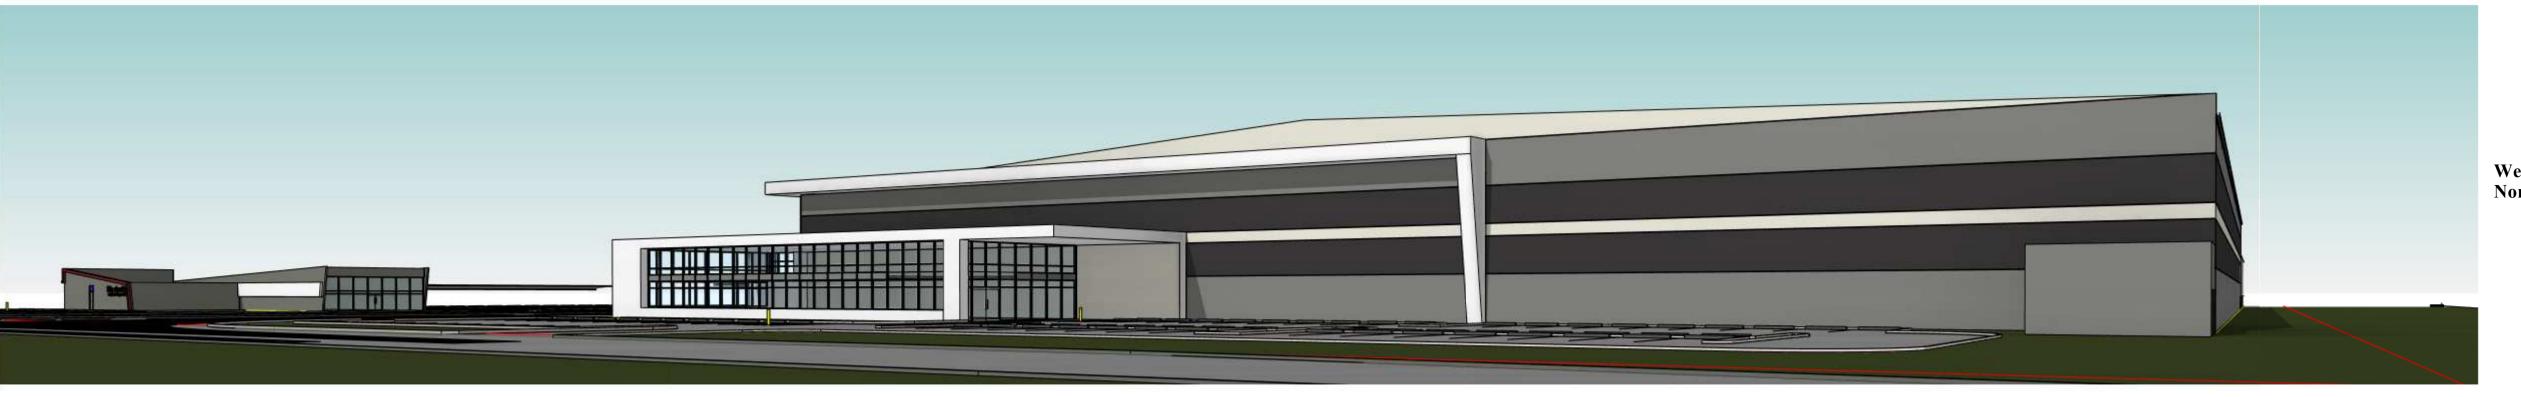

Western view of site from across Common Street at North Eastern corner of the site

North western view of site from across Common Street at heavy vehicle entrance

South western view of site from across Common Street at North Eastern corner of the site

West north west view of site from across Common Street at the heavy vehicle entrance

| Rev | Description | Date |
|-----|-------------|------|