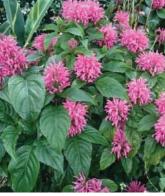

| Symbol | Botanic Name                       | Common Name             | Mature Size (h x w) | Pot Size | Spacing  |
|--------|------------------------------------|-------------------------|---------------------|----------|----------|
|        | Trees                              |                         |                     |          |          |
| Aj     | Albizzia juibrissin                | Silk Tree               | 6 x 6               | 500L     | As Shown |
| BpF    | Betula pendula Fastigiata          | Silver Birch            | 8 x 4               | 200L     | As Shown |
| Cc     | Calodendron capense                | Cape Chestnut           | 10 x 6              | 500L     | As Shown |
| ELS    | Eucalyptus Little Spotty           | Dwarf Spotted Gum       | 7 x 5               | 200L     | As Shown |
| FpU    | Fraxinus pennsylvanica Urbanite    | Flowering Ash           | 12 x 8              | 500L     | As Shown |
| Jm     | Jacaranda mimosifolia              | Jacaranda               | 10 x 8              | 500L     | As Shown |
| LiN    | Lagerstroemia indica Natchez       | Crepe Myrtle            | 6 x 6               | 500L     | As Shown |
| LtF    | Liriodendron tulipifera Fastigiata | Tulip Tree              | 13 x 5              | 1000L    | As Shown |
| Рр     | Parrotia persica                   | Persian Parrotia        | 7 x 5               | 500L     | As Shown |
| Pca    | Phoenix canneriensis               | Phoenix Palm            | 10 x 5              | 1000L    | As Shown |
| Pc     | Pistacia chinensis                 | Chinese Pistacio        | 8 x 6               | 500L     | As Shown |
| UT     | Ulmus parvifolia Todd              | Chinese Elm             | 10 x 8              | 500L     | As Shown |
|        | Shrubs                             |                         |                     |          |          |
| Bm     | Buxus microphylla var. japonia     | Japanese Box            | 0.8 x 0.6           | 300mm    | As Shown |
| Ca     | Correa alba                        | Native Fuchsia          | 1 x 1               | 300mm    | As Shown |
| CDB    | Correa Dusky Bells                 | Native Fuchsia          | 0.5 x 1.5           | 300mm    | As Shown |
| Fs     | Feijoa sellowiana                  | Feijoa                  | 2 x 2               | 300mm    | As Shown |
| Jc     | Justicia carnea                    | Brazillian Plume Flower | 0.8 x 0.8           | 300mm    | As Shown |
| LBB    | Laurus nobilis Baby Bay            | Dwarf Bay Tree          | 2 x 2               | 300mm    | As Shown |
| NB     | Nandina Blush                      | Sacred Bamboo           | 0.6 x 0.6           | 300mm    | As Shown |
| PLP    | Philodendron Little Phil           | Dwarf Philodendron      | 0.3 x 0.3           | 300mm    | As Shown |
| PCW    | Plumbago Cape White                | Plumbago                | 1.2 x 1.2           | 300mm    | As Shown |
| Ro     | Rosmarinus officianalis            | Rosemary                | 1 x 1               | 300mm    | As Shown |
| Sa     | Salvia africana-lutea              | Brown Salvia            | 1 x 1               | 300mm    | As Shown |
| Rs     | Rhagodia spinescens                | Saltbush                | 0.3 x 1.5           | 300mm    | As Shown |
| WBG    | Westringia Blue Gem                | Native Rosemary         | 1 x 0.8             | 300mm    | As Shown |
| WM     | Westringia Mundi                   | Native Rosemary         | 0.4 x 1             | 300mm    | As Shown |
|        | Grasses and Groundcovers           |                         |                     |          |          |
| LT     | Lomandra Tanika                    | Lomandra                | 0.5 x 0.5           | 140mm    | 5/m2     |
| Ms     | Miscanthus Sarabande               | Japanese Wind Grass     | 1.2 x 1.2           | 200mm    | 5/m2     |
| Та     | Trachelospermum asiaticum          | Star Jasmine            | 1 x 1               | 140mm    | 5/m2     |
| Tj     | Trachelospermum jasminoides        | Star Jasmine            | 0.3 x 1.5           | 140mm    | 5/m2     |

Buxus microphylla japonica Justicia carnea

Philodendron Little Phil

Salvia africana-lutea

Miscanthus Sarabande

Trachelospermum jasminoides

Drawing Numl Issue Date