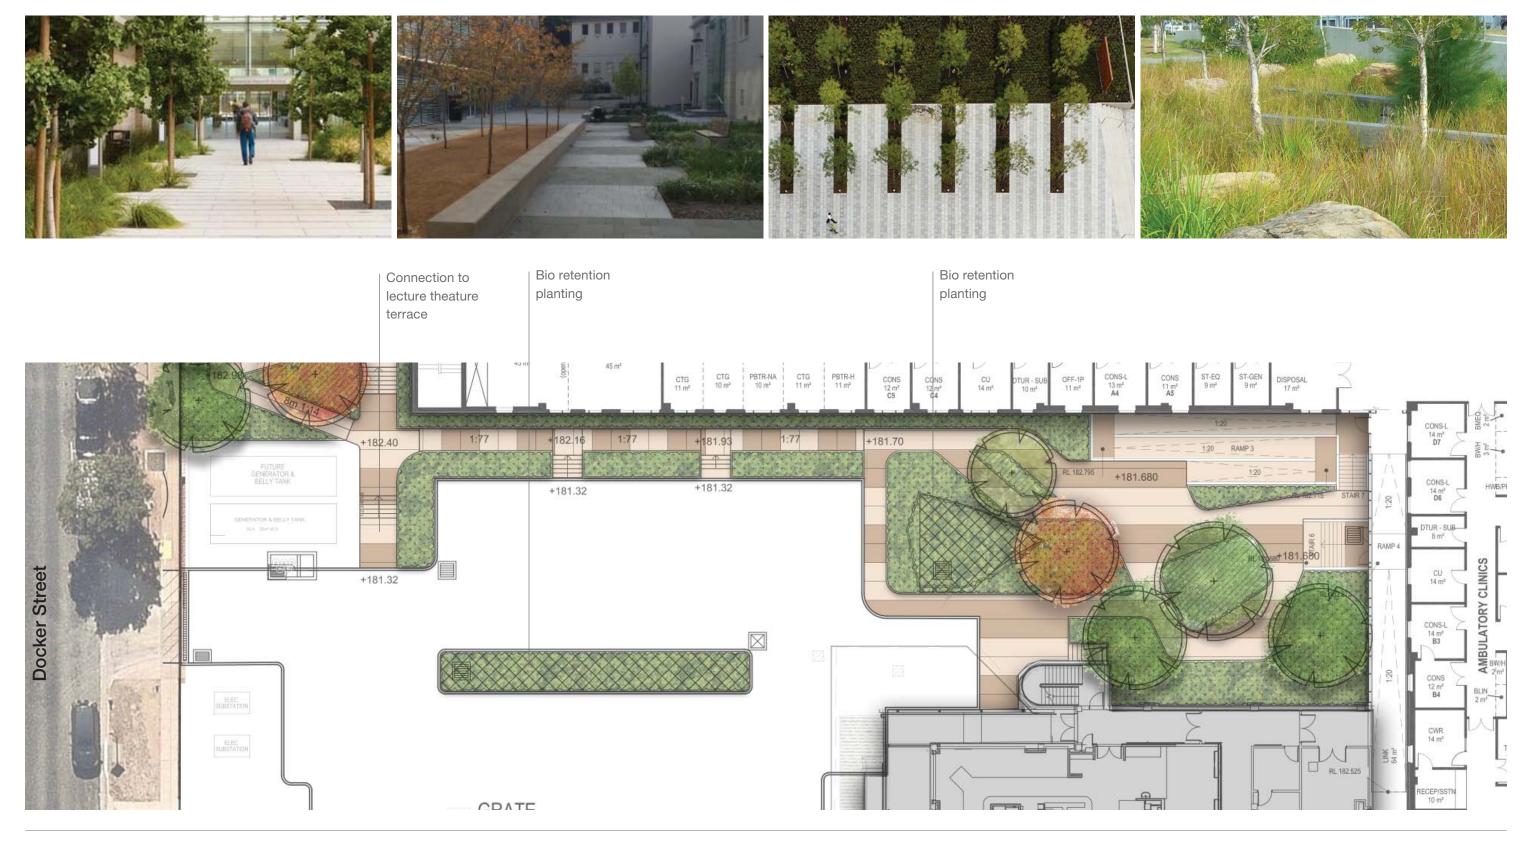

## Northern Lineal Landscape and Terrace

SITE IMAGE Landscape Architects

Wagga Wagga Hospital Stage 3 Development | Landscape SD Refresh

Drawing Numb Issue Date Rovici

Wagga Wagga Hospital Stage 3 Development | Landscape SD Refresh