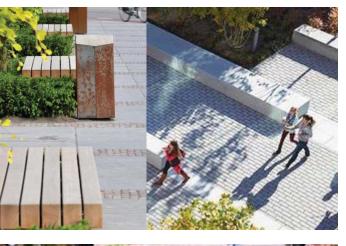

## **Indicative Planting**

Proposed planting shall be a mixture of native and exotic species chosen for their suitability to the local conditions. New garden beds are to be irrigated to ensure successful establishment and the ongoing health of planting.