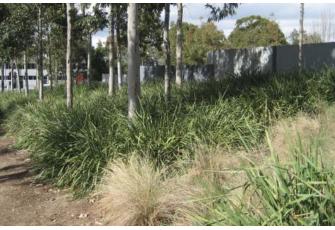

## **Indicative Planting**

Proposed planting shall be a mixture of native and exotic species chosen for their suitability to the local conditions. New garden beds are to be irrigated to ensure successful establishment and the ongoing health of planting.

| Symbol | Botanic Name                       | Common Name             | Mature Size (h x w) | Pot Size | Spacing  |
|--------|------------------------------------|-------------------------|---------------------|----------|----------|
|        | Trees                              |                         |                     |          |          |
| Aj     | Albizzia juibrissin                | Silk Tree               | 6 x 6               | 500L     | As Shown |
| BpF    | Betula pendula Fastigiata          | Silver Birch            | 8 x 4               | 200L     | As Shown |
| Cc     | Calodendron capense                | Cape Chestnut           | 10 x 6              | 500L     | As Shown |
| ELS    | Eucalyptus Little Spotty           | Dwarf Spotted Gum       | 7 x 5               | 200L     | As Shown |
| FpU    | Fraxinus pennsylvanica Urbanite    | Flowering Ash           | 12 x 8              | 500L     | As Shown |
| Jm     | Jacaranda mimosifolia              | Jacaranda               | 10 x 8              | 500L     | As Shown |
| LiN    | Lagerstroemia indica Natchez       | Crepe Myrtle            | 6 x 6               | 500L     | As Shown |
| LtF    | Liriodendron tulipifera Fastigiata | Tulip Tree              | 13 x 5              | 1000L    | As Shown |
| Рр     | Parrotia persica                   | Persian Parrotia        | 7 x 5               | 500L     | As Shown |
| Pca    | Phoenix canneriensis               | Phoenix Palm            | 10 x 5              | 1000L    | As Shown |
| Pc     | Pistacia chinensis                 | Chinese Pistacio        | 8 x 6               | 500L     | As Shown |
| UT     | Ulmus parvifolia Todd              | Chinese Elm             | 10 x 8              | 500L     | As Shown |
|        | Shrubs                             |                         |                     |          |          |
| Bm     | Buxus microphylla var. japonia     | Japanese Box            | 0.8 x 0.6           | 300mm    | As Shown |
| Ca     | Correa alba                        | Native Fuchsia          | 1 x 1               | 300mm    | As Shown |
| CDB    | Correa Dusky Bells                 | Native Fuchsia          | 0.5 x 1.5           | 300mm    | As Shown |
| Fs     | Feijoa sellowiana                  | Feijoa                  | 2 x 2               | 300mm    | As Shown |
| Jc     | Justicia carnea                    | Brazillian Plume Flower | 0.8 x 0.8           | 300mm    | As Shown |
| LBB    | Laurus nobilis Baby Bay            | Dwarf Bay Tree          | 2 x 2               | 300mm    | As Shown |
| NB     | Nandina Blush                      | Sacred Bamboo           | 0.6 x 0.6           | 300mm    | As Shown |
| PLP    | Philodendron Little Phil           | Dwarf Philodendron      | 0.3 x 0.3           | 300mm    | As Shown |
| PCW    | Plumbago Cape White                | Plumbago                | 1.2 x 1.2           | 300mm    | As Shown |
| Ro     | Rosmarinus officianalis            | Rosemary                | 1 x 1               | 300mm    | As Shown |
| Sa     | Salvia africana-lutea              | Brown Salvia            | 1 x 1               | 300mm    | As Shown |
| Rs     | Rhagodia spinescens                | Saltbush                | 0.3 x 1.5           | 300mm    | As Shown |
| WBG    | Westringia Blue Gem                | Native Rosemary         | 1 x 0.8             | 300mm    | As Shown |
| WM     | Westringia Mundi                   | Native Rosemary         | 0.4 x 1             | 300mm    | As Shown |
|        | Grasses and Groundcovers           |                         |                     |          |          |
| LT     | Lomandra Tanika                    | Lomandra                | 0.5 x 0.5           | 140mm    | 5/m2     |
| Ms     | Miscanthus Sarabande               | Japanese Wind Grass     | 1.2 x 1.2           | 200mm    | 5/m2     |
| Та     | Trachelospermum asiaticum          | Star Jasmine            | 1 x 1               | 140mm    | 5/m2     |
| Tj     | Trachelospermum jasminoides        | Star Jasmine            | 0.3 x 1.5           | 140mm    | 5/m2     |