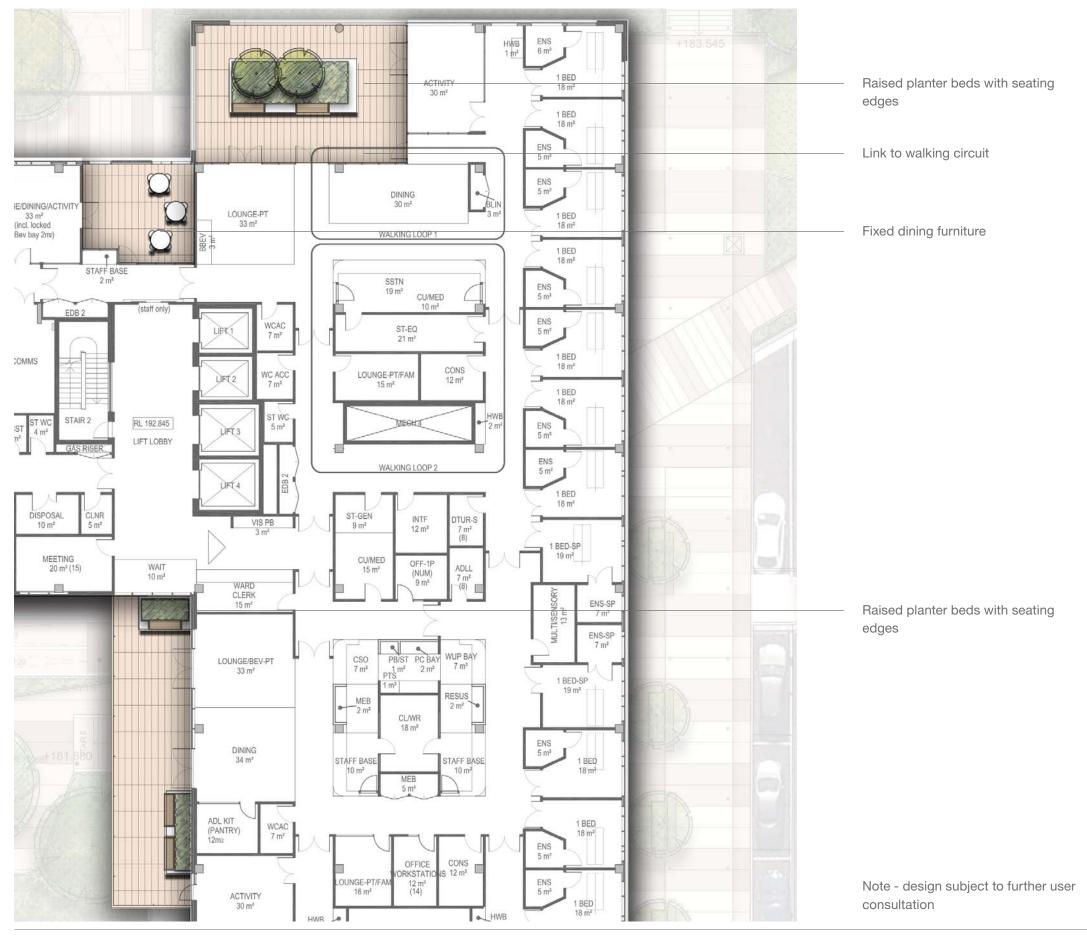

## Landscape Plan

SITE IMAGE Landscape Architects

Wagga Wagga Hospital Stage 3 Development | Landscape SD Refresh

Northern Lineal Landscape and Terrace

В

North East Pocket Park

Eastern Covered Space

North West Park

Western Park

F

Southern Courtyard

G

Cultural Courtyard

Drawing Number Issue Date Revision