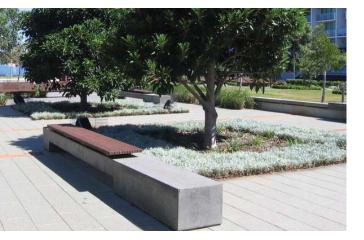

## **Indicative Planting**

Proposed planting shall be a mixture of native and exotic species chosen for their suitability to the local conditions. New garden beds are to be irrigated to ensure successful establishment and the ongoing health of planting.