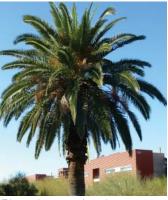

| Symbol | Botanic Name                       | Common Name             | Mature Size (h x w) | Pot Size | Spacing  |
|--------|------------------------------------|-------------------------|---------------------|----------|----------|
|        | Trees                              |                         |                     |          |          |
| Aj     | Albizzia juibrissin                | Silk Tree               | 6 x 6               | 500L     | As Shown |
| BpF    | Betula pendula Fastigiata          | Silver Birch            | 8 x 4               | 200L     | As Shown |
| Cc     | Calodendron capense                | Cape Chestnut           | 10 x 6              | 500L     | As Shown |
| ELS    | Eucalyptus Little Spotty           | Dwarf Spotted Gum       | 7 x 5               | 200L     | As Shown |
| FpU    | Fraxinus pennsylvanica Urbanite    | Flowering Ash           | 12 x 8              | 500L     | As Shown |
| Jm     | Jacaranda mimosifolia              | Jacaranda               | 10 x 8              | 500L     | As Shown |
| LiN    | Lagerstroemia indica Natchez       | Crepe Myrtle            | 6 x 6               | 500L     | As Shown |
| LtF    | Liriodendron tulipifera Fastigiata | Tulip Tree              | 13 x 5              | 1000L    | As Shown |
| Рр     | Parrotia persica                   | Persian Parrotia        | 7 x 5               | 500L     | As Shown |
| Pca    | Phoenix canneriensis               | Phoenix Palm            | 10 x 5              | 1000L    | As Shown |
| Pc     | Pistacia chinensis                 | Chinese Pistacio        | 8 x 6               | 500L     | As Shown |
| UT     | Ulmus parvifolia Todd              | Chinese Elm             | 10 x 8              | 500L     | As Shown |
|        | Shrubs                             |                         |                     |          |          |
| Bm     | Buxus microphylla var. japonia     | Japanese Box            | 0.8 x 0.6           | 300mm    | As Shown |
| Ca     | Correa alba                        | Native Fuchsia          | 1 x 1               | 300mm    | As Shown |
| CDB    | Correa Dusky Bells                 | Native Fuchsia          | 0.5 x 1.5           | 300mm    | As Shown |
| Fs     | Feijoa sellowiana                  | Feijoa                  | 2 x 2               | 300mm    | As Shown |
| Jc     | Justicia carnea                    | Brazillian Plume Flower | 0.8 x 0.8           | 300mm    | As Shown |
| LBB    | Laurus nobilis Baby Bay            | Dwarf Bay Tree          | 2 x 2               | 300mm    | As Shown |
| NB     | Nandina Blush                      | Sacred Bamboo           | 0.6 x 0.6           | 300mm    | As Shown |
| PLP    | Philodendron Little Phil           | Dwarf Philodendron      | 0.3 x 0.3           | 300mm    | As Shown |
| PCW    | Plumbago Cape White                | Plumbago                | 1.2 x 1.2           | 300mm    | As Shown |
| Ro     | Rosmarinus officianalis            | Rosemary                | 1 x 1               | 300mm    | As Shown |
| Sa     | Salvia africana-lutea              | Brown Salvia            | 1 x 1               | 300mm    | As Shown |
| Rs     | Rhagodia spinescens                | Saltbush                | 0.3 x 1.5           | 300mm    | As Shown |
| WBG    | Westringia Blue Gem                | Native Rosemary         | 1 x 0.8             | 300mm    | As Shown |
| WM     | Westringia Mundi                   | Native Rosemary         | 0.4 x 1             | 300mm    | As Shown |
|        | Grasses and Groundcovers           |                         |                     |          |          |
| LT     | Lomandra Tanika                    | Lomandra                | 0.5 x 0.5           | 140mm    | 5/m2     |
| Ms     | Miscanthus Sarabande               | Japanese Wind Grass     | 1.2 x 1.2           | 200mm    | 5/m2     |
| Та     | Trachelospermum asiaticum          | Star Jasmine            | 1 x 1               | 140mm    | 5/m2     |
| Tj     | Trachelospermum jasminoides        | Star Jasmine            | 0.3 x 1.5           | 140mm    | 5/m2     |

Calodendron capense

Jacaranda mimosifolia

Ulmus parvifolia Todd

Laurus nobilis Baby Bay

Nandina Blush

Westringia Blue Gem

Lomandra Tanika

Wagga Wagga Hospital Stage 3 Development | Landscape SD Refresh