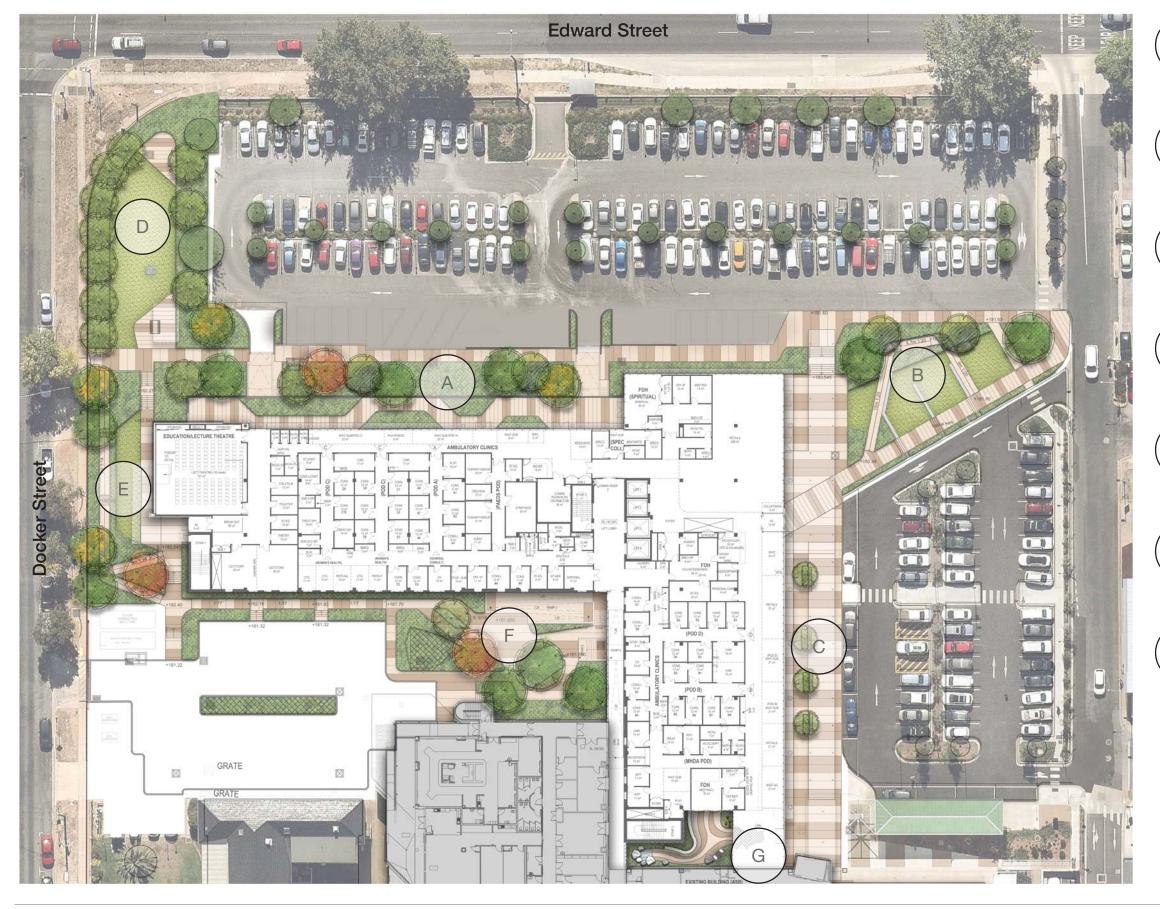

## Landscape Plan

SITE IMAGE Landscape Architects

Wagga Wagga Hospital Stage 3 Development | Landscape SD Refresh

Northern Lineal Landscape and Terrace

В

North East Pocket Park

Eastern Covered Space

North West Park

Western Park

F

Southern Courtyard

G

Cultural Courtyard

Drawing Number Issue Date Revision