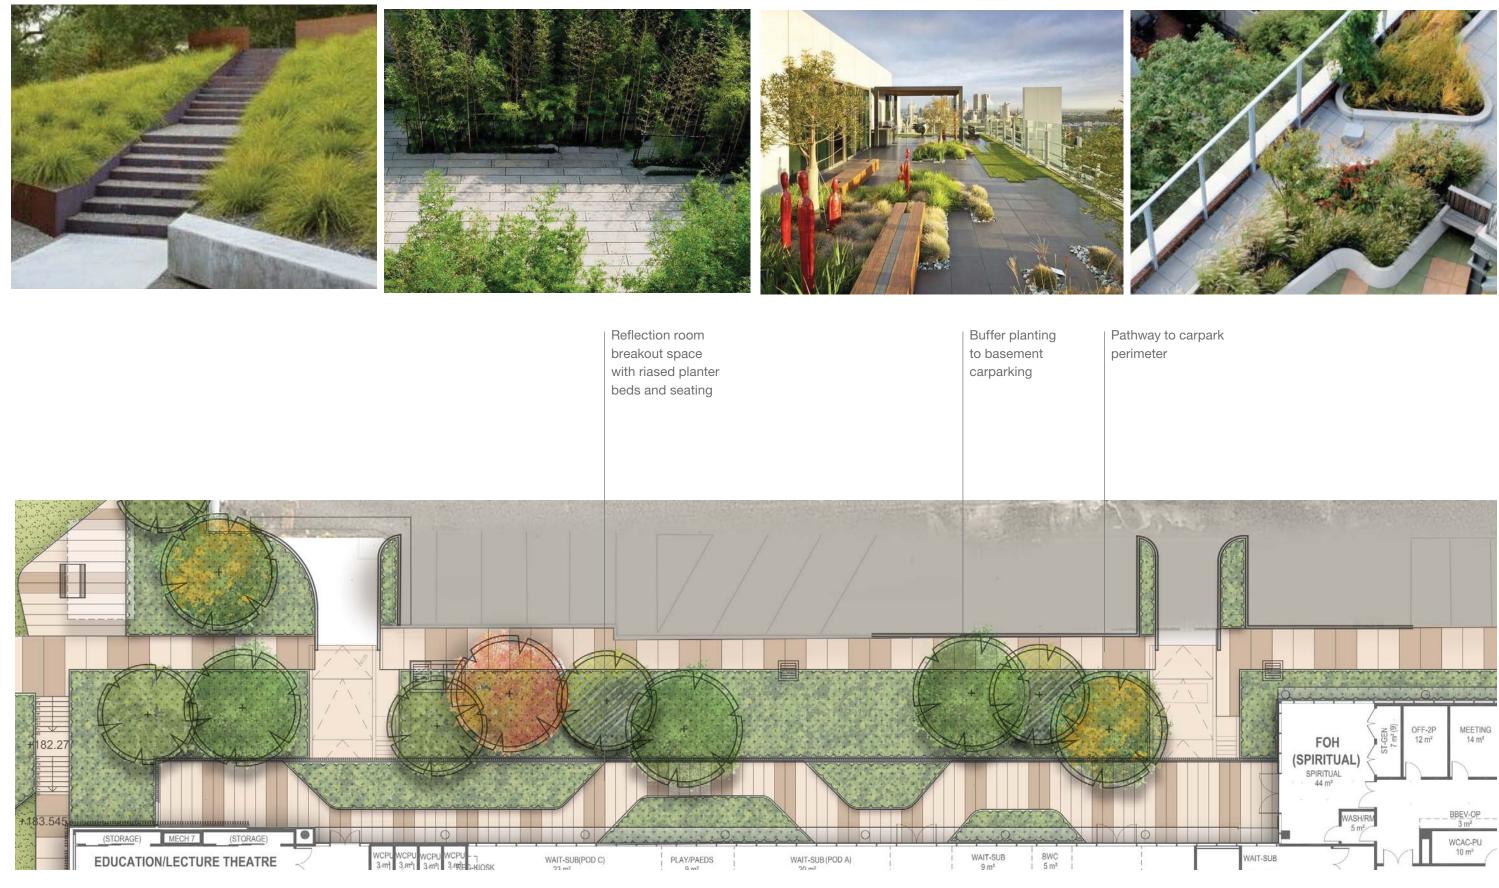

## Northern Lineal Landscape and Terrace

SITE IMAGE Landscape Architects

Wagga Wagga Hospital Stage 3 Development | Landscape SD Refresh

Drawing Numb Issue Date Rovici

Wagga Wagga Hospital Stage 3 Development | Landscape SD Refresh