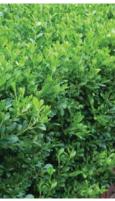

| Symbol | Botanic Name                       | Common Name             | Mature Size (h x w) | Pot Size | Spacing  |
|--------|------------------------------------|-------------------------|---------------------|----------|----------|
|        | Trees                              |                         |                     |          |          |
| Aj     | Albizzia juibrissin                | Silk Tree               | 6 x 6               | 500L     | As Shown |
| BpF    | Betula pendula Fastigiata          | Silver Birch            | 8 x 4               | 200L     | As Shown |
| Cc     | Calodendron capense                | Cape Chestnut           | 10 x 6              | 500L     | As Shown |
| ELS    | Eucalyptus Little Spotty           | Dwarf Spotted Gum       | 7 x 5               | 200L     | As Shown |
| FpU    | Fraxinus pennsylvanica Urbanite    | Flowering Ash           | 12 x 8              | 500L     | As Shown |
| Jm     | Jacaranda mimosifolia              | Jacaranda               | 10 x 8              | 500L     | As Shown |
| LiN    | Lagerstroemia indica Natchez       | Crepe Myrtle            | 6 x 6               | 500L     | As Shown |
| LtF    | Liriodendron tulipifera Fastigiata | Tulip Tree              | 13 x 5              | 1000L    | As Shown |
| Рр     | Parrotia persica                   | Persian Parrotia        | 7 x 5               | 500L     | As Shown |
| Pca    | Phoenix canneriensis               | Phoenix Palm            | 10 x 5              | 1000L    | As Shown |
| Pc     | Pistacia chinensis                 | Chinese Pistacio        | 8 x 6               | 500L     | As Shown |
| UT     | Ulmus parvifolia Todd              | Chinese Elm             | 10 x 8              | 500L     | As Shown |
|        | Shrubs                             |                         |                     |          |          |
| Bm     | Buxus microphylla var. japonia     | Japanese Box            | 0.8 x 0.6           | 300mm    | As Shown |
| Ca     | Correa alba                        | Native Fuchsia          | 1 x 1               | 300mm    | As Shown |
| CDB    | Correa Dusky Bells                 | Native Fuchsia          | 0.5 x 1.5           | 300mm    | As Shown |
| Fs     | Feijoa sellowiana                  | Feijoa                  | 2 x 2               | 300mm    | As Shown |
| Jc     | Justicia carnea                    | Brazillian Plume Flower | 0.8 x 0.8           | 300mm    | As Shown |
| LBB    | Laurus nobilis Baby Bay            | Dwarf Bay Tree          | 2 x 2               | 300mm    | As Shown |
| NB     | Nandina Blush                      | Sacred Bamboo           | 0.6 x 0.6           | 300mm    | As Shown |
| PLP    | Philodendron Little Phil           | Dwarf Philodendron      | 0.3 x 0.3           | 300mm    | As Shown |
| PCW    | Plumbago Cape White                | Plumbago                | 1.2 x 1.2           | 300mm    | As Shown |
| Ro     | Rosmarinus officianalis            | Rosemary                | 1 x 1               | 300mm    | As Shown |
| Sa     | Salvia africana-lutea              | Brown Salvia            | 1 x 1               | 300mm    | As Shown |
| Rs     | Rhagodia spinescens                | Saltbush                | 0.3 x 1.5           | 300mm    | As Shown |
| WBG    | Westringia Blue Gem                | Native Rosemary         | 1 x 0.8             | 300mm    | As Shown |
| WM     | Westringia Mundi                   | Native Rosemary         | 0.4 x 1             | 300mm    | As Shown |
|        | Grasses and Groundcovers           |                         |                     |          |          |
| LT     | Lomandra Tanika                    | Lomandra                | 0.5 x 0.5           | 140mm    | 5/m2     |
| Ms     | Miscanthus Sarabande               | Japanese Wind Grass     | 1.2 x 1.2           | 200mm    | 5/m2     |
| Та     | Trachelospermum asiaticum          | Star Jasmine            | 1 x 1               | 140mm    | 5/m2     |
| Tj     | Trachelospermum jasminoides        | Star Jasmine            | 0.3 x 1.5           | 140mm    | 5/m2     |

Buxus microphylla japonica Justicia carnea

Philodendron Little Phil

Salvia africana-lutea

Miscanthus Sarabande

Trachelospermum jasminoides

Drawing Numl Issue Date