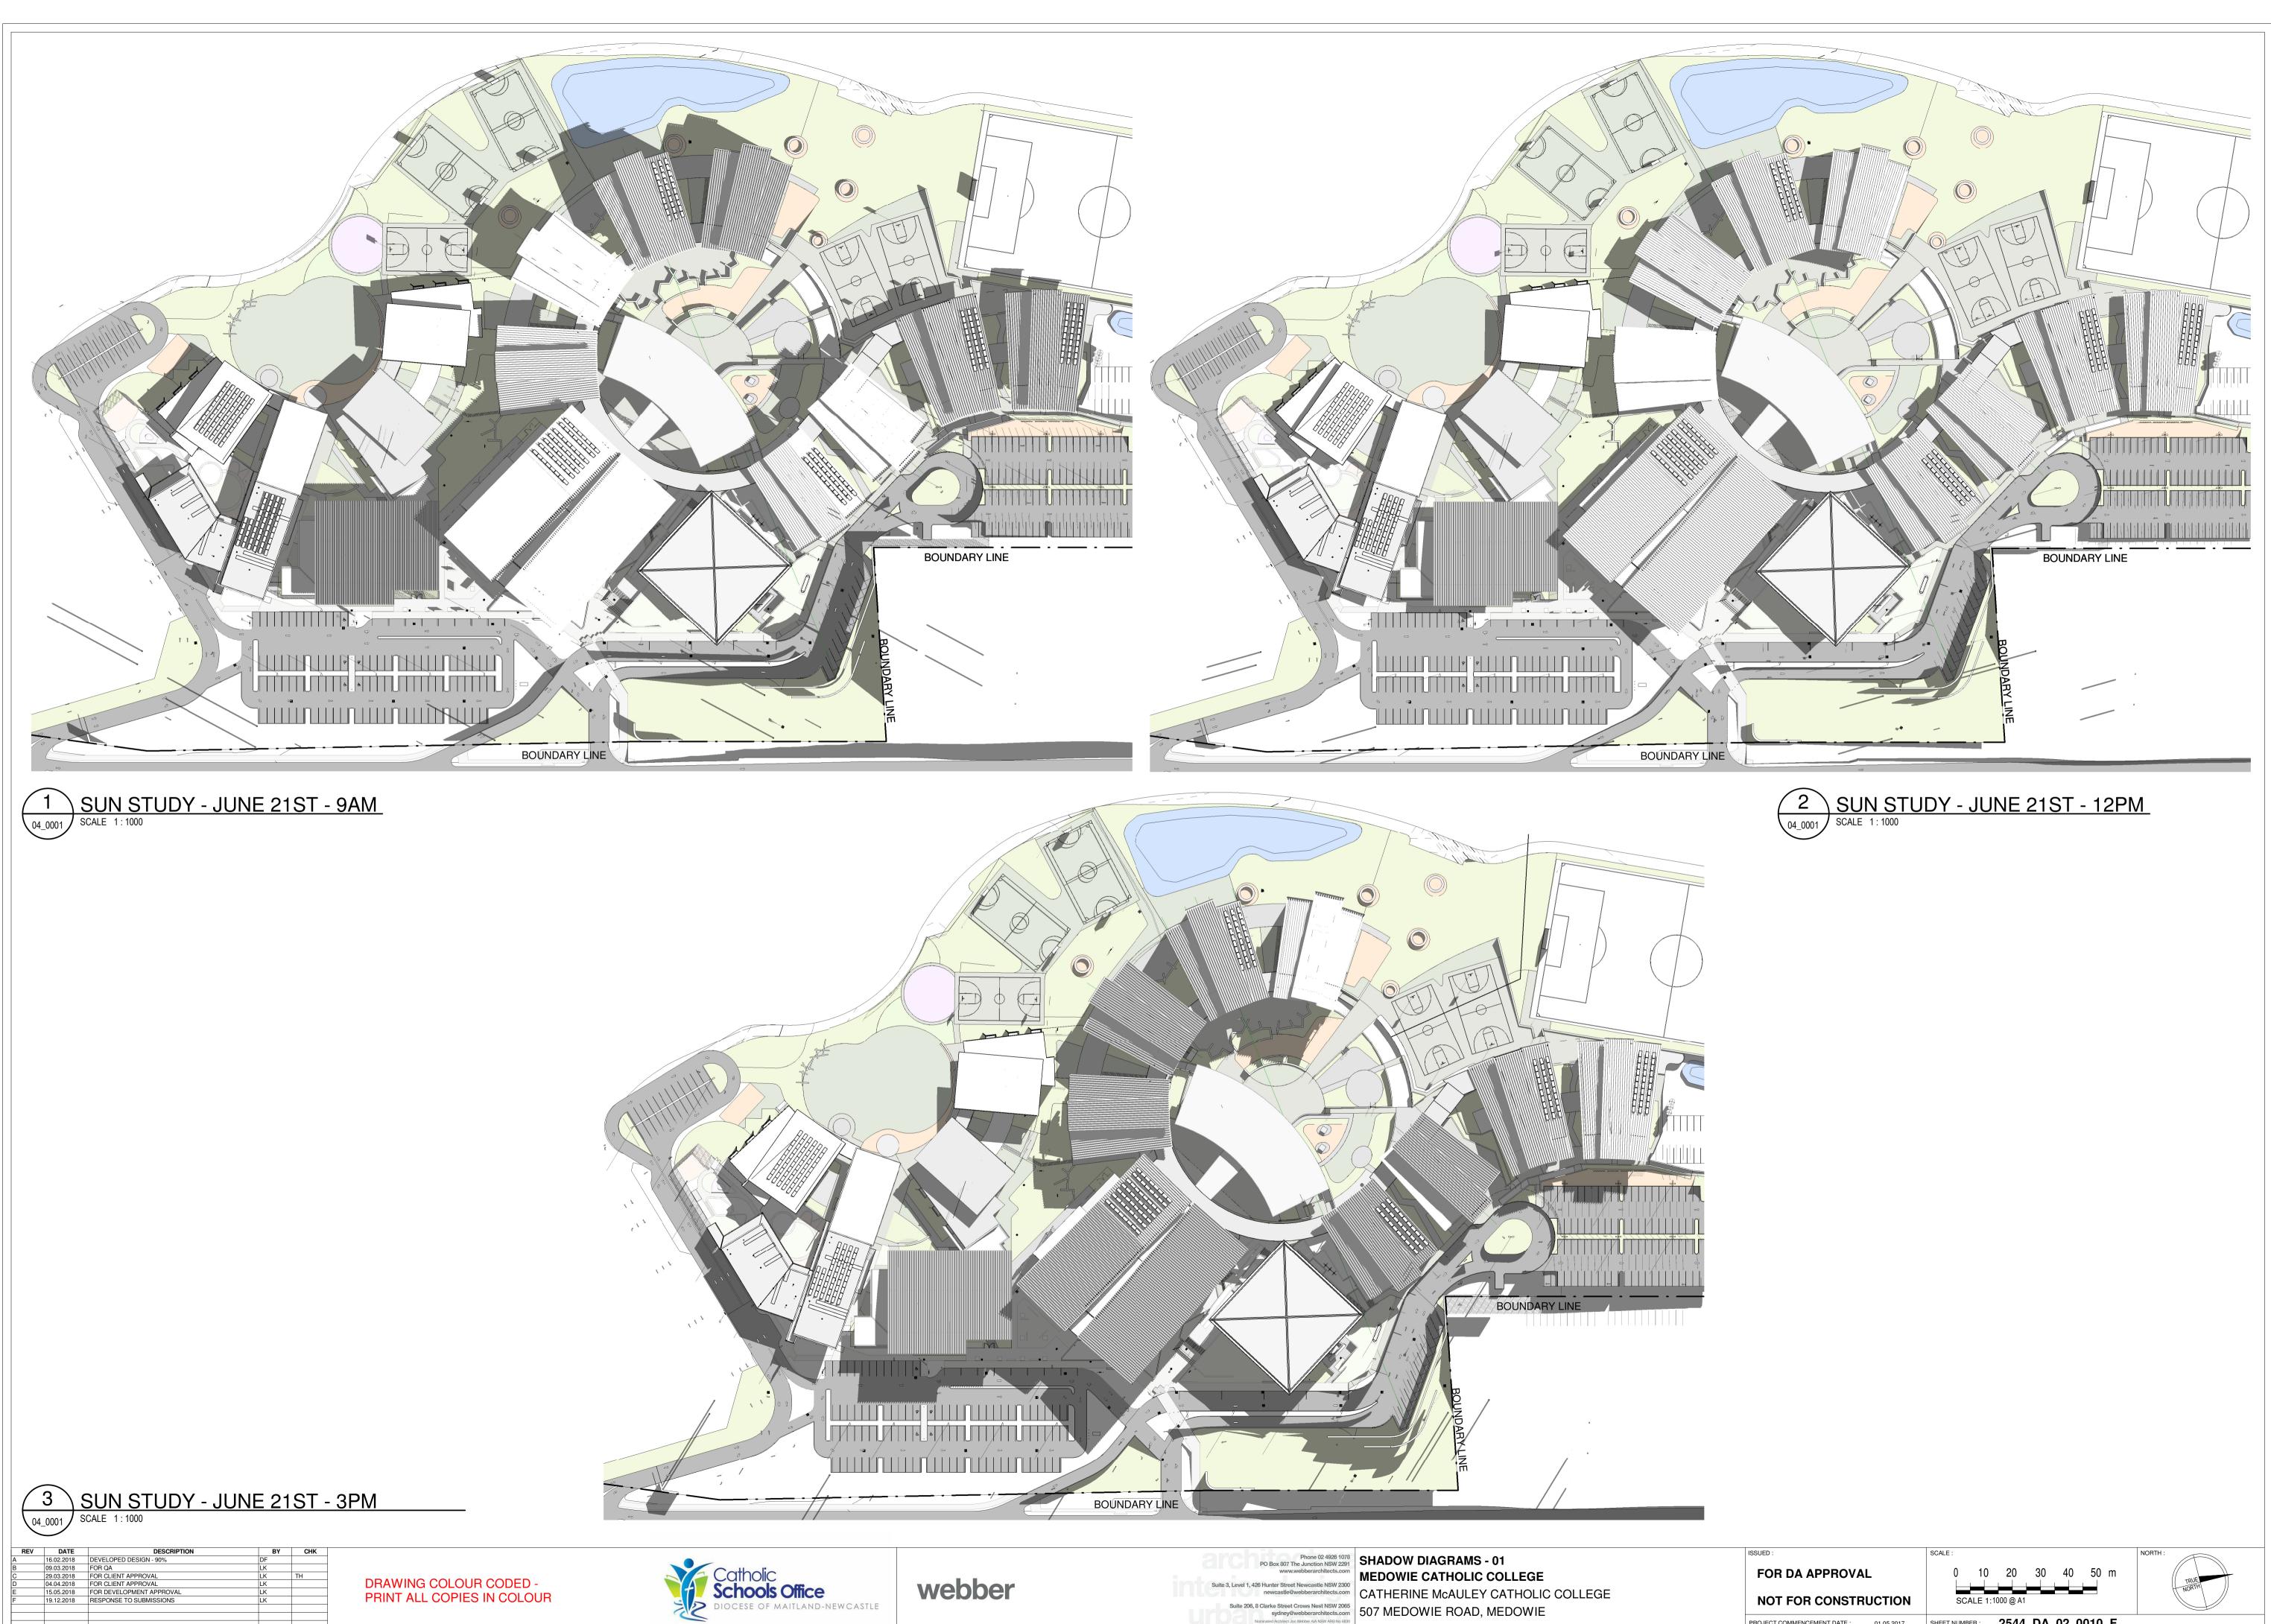

BUILDER TO CONFIRM ALL DETAILS, SETOUTS (TILE, ETC.), FALLS & CONNECTIONS ON SITE BEFORE CONSTRUCTION

PRINT DATE: 19/12/2018 4:39:02 PM FILE PATH: T:\Revit Locals\2544 Medowie Catholic School\_lukeHFJSQ.rvt