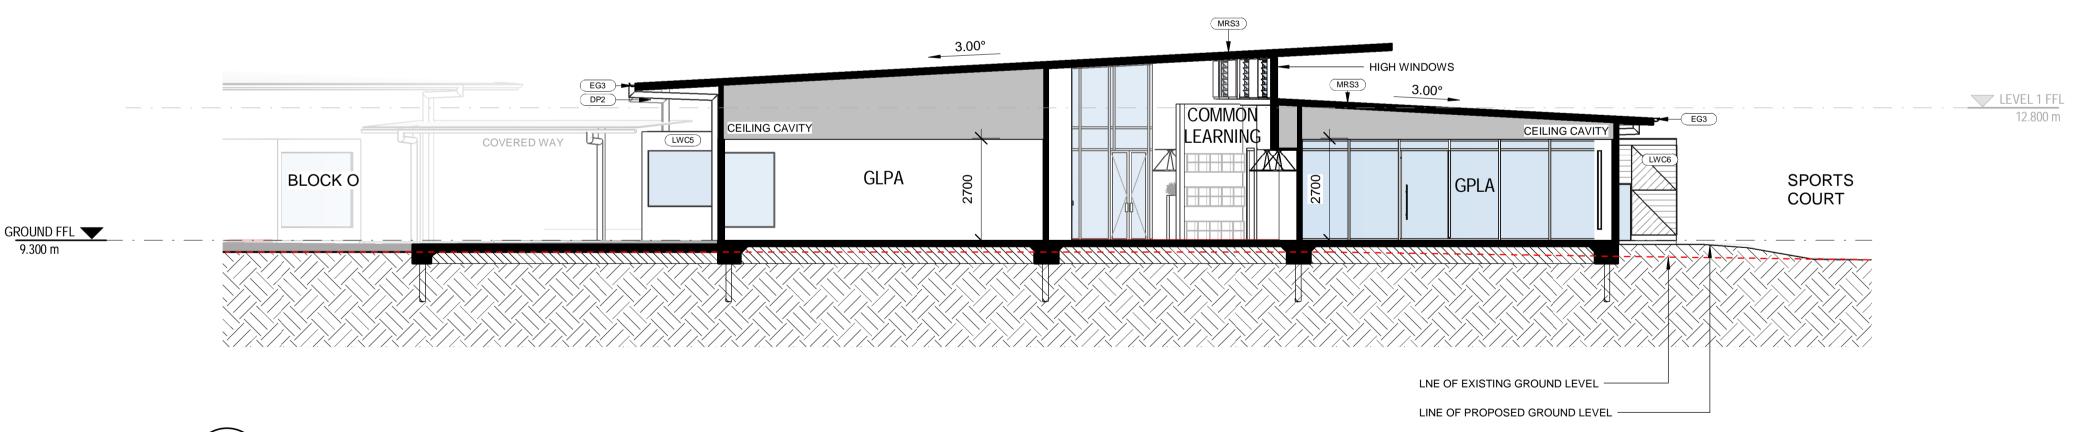

LEVEL 1 FFL

12.800 m

9m BUILDING ENVELOPE

9m BUILDING ENVELOPE

BUILDER TO CONFIRM ALL DETAILS, SETOUTS (TILE, ETC.), FALLS & CONNECTIONS ON SITE BEFORE CONSTRUCTION

PRINT DATE: 10/05/2018 12:33:40 PM FILE PATH: C:\Users\chris.h\Documents\2544 Medowie\_Primary School Block P\_chris.h53BVQ.rxt

| REV DATE DES                       | DESCRIPTION BY CH |                                |                                                                                                                                                                                                                                                                                                                                                                                                                                                                                                                                                                                                                                                                                                                                                                                                                                                                                                                                                                                                                                                                                                                                                                                                                                                                                                                                                                                                                                                                                                                                                                                                                                                                                                                                                                                                                                                                                                                                                                                                                                                                                                                                | SECTIONS - BLOCK P - 01             | ISSUED:                                | SCALE: NORTH:                   |
|------------------------------------|-------------------|--------------------------------|--------------------------------------------------------------------------------------------------------------------------------------------------------------------------------------------------------------------------------------------------------------------------------------------------------------------------------------------------------------------------------------------------------------------------------------------------------------------------------------------------------------------------------------------------------------------------------------------------------------------------------------------------------------------------------------------------------------------------------------------------------------------------------------------------------------------------------------------------------------------------------------------------------------------------------------------------------------------------------------------------------------------------------------------------------------------------------------------------------------------------------------------------------------------------------------------------------------------------------------------------------------------------------------------------------------------------------------------------------------------------------------------------------------------------------------------------------------------------------------------------------------------------------------------------------------------------------------------------------------------------------------------------------------------------------------------------------------------------------------------------------------------------------------------------------------------------------------------------------------------------------------------------------------------------------------------------------------------------------------------------------------------------------------------------------------------------------------------------------------------------------|-------------------------------------|----------------------------------------|---------------------------------|
| A 16.02.2018 DEVELOPED DESIGN - 90 | 90% SvR           |                                | webberarchitects                                                                                                                                                                                                                                                                                                                                                                                                                                                                                                                                                                                                                                                                                                                                                                                                                                                                                                                                                                                                                                                                                                                                                                                                                                                                                                                                                                                                                                                                                                                                                                                                                                                                                                                                                                                                                                                                                                                                                                                                                                                                                                               | SECTIONS - BLOCK F - UT             |                                        |                                 |
| B 09.03.2018 FOR QA                | ME                | Catholic                       |                                                                                                                                                                                                                                                                                                                                                                                                                                                                                                                                                                                                                                                                                                                                                                                                                                                                                                                                                                                                                                                                                                                                                                                                                                                                                                                                                                                                                                                                                                                                                                                                                                                                                                                                                                                                                                                                                                                                                                                                                                                                                                                                | PRIMARY SCHOOL                      | FOR DA APPROVAL                        | 0 1000 2000 3000 4000 5000 mm   |
| C 29.03.2018 FOR CLIENT APPROVAL   | L SVR LK          |                                | commercial and residential                                                                                                                                                                                                                                                                                                                                                                                                                                                                                                                                                                                                                                                                                                                                                                                                                                                                                                                                                                                                                                                                                                                                                                                                                                                                                                                                                                                                                                                                                                                                                                                                                                                                                                                                                                                                                                                                                                                                                                                                                                                                                                     | I KIMAKI SOHOOL                     | FOR DA AFFROVAL                        | 0 1000 2000 0000 Hilli          |
| D 15.05.2018 FOR DEVELOPMENT APP   | PPROVAL CH        | Schools Office                 |                                                                                                                                                                                                                                                                                                                                                                                                                                                                                                                                                                                                                                                                                                                                                                                                                                                                                                                                                                                                                                                                                                                                                                                                                                                                                                                                                                                                                                                                                                                                                                                                                                                                                                                                                                                                                                                                                                                                                                                                                                                                                                                                | CATHERINE MCALILEY CATHOLIC COLLEGE |                                        |                                 |
|                                    |                   |                                | and the second s | CATHERINE McAULEY CATHOLIC COLLEGE  | NOT FOR CONSTRUCTION                   | 004 5 4 100 @ 41                |
|                                    |                   | DIOCESE OF MAITLAND-NEW CASTLE | Directors Jon Webber (Nominated Architect) AIA NSW ARB NO. 6830                                                                                                                                                                                                                                                                                                                                                                                                                                                                                                                                                                                                                                                                                                                                                                                                                                                                                                                                                                                                                                                                                                                                                                                                                                                                                                                                                                                                                                                                                                                                                                                                                                                                                                                                                                                                                                                                                                                                                                                                                                                                | 507 MEDOWIE ROAD, MEDOWIE, NSW      | NOT FOR CONSTRUCTION                   | SCALE 1:100 @ A1                |
|                                    |                   | BIOCESE OF MATIENTS NEW CASTLE | Suite 3, Level 1 496 Hunter St Newcastle • PO Box 807 The Junction 2291  Directors  Jon Webber (Nominated Architect) AIA NSW ARB NO. 6830 Sandra Hinchey, Keiran Brooks                                                                                                                                                                                                                                                                                                                                                                                                                                                                                                                                                                                                                                                                                                                                                                                                                                                                                                                                                                                                                                                                                                                                                                                                                                                                                                                                                                                                                                                                                                                                                                                                                                                                                                                                                                                                                                                                                                                                                        | JOT WILDOWIL ROAD, WILDOWIL, NOW    |                                        |                                 |
|                                    |                   |                                | tel + 612 4926 1078 • ACN 140 652 188 • ABN 83 140 652 188 Associate Directors Tim Hayes                                                                                                                                                                                                                                                                                                                                                                                                                                                                                                                                                                                                                                                                                                                                                                                                                                                                                                                                                                                                                                                                                                                                                                                                                                                                                                                                                                                                                                                                                                                                                                                                                                                                                                                                                                                                                                                                                                                                                                                                                                       |                                     | PPO JECT COMMENCEMENT DATE: Josua Data | SHEET NUMBER: 2544_05_1601_D    |
|                                    |                   |                                | newcastle@webberarchitects.com • www.webberarchitects.com Associates Luke Keating                                                                                                                                                                                                                                                                                                                                                                                                                                                                                                                                                                                                                                                                                                                                                                                                                                                                                                                                                                                                                                                                                                                                                                                                                                                                                                                                                                                                                                                                                                                                                                                                                                                                                                                                                                                                                                                                                                                                                                                                                                              |                                     | FROSECT COMMENCEMENT DATE. Issue Date  | STILL   NOWIDER: 2344_03_1001_D |