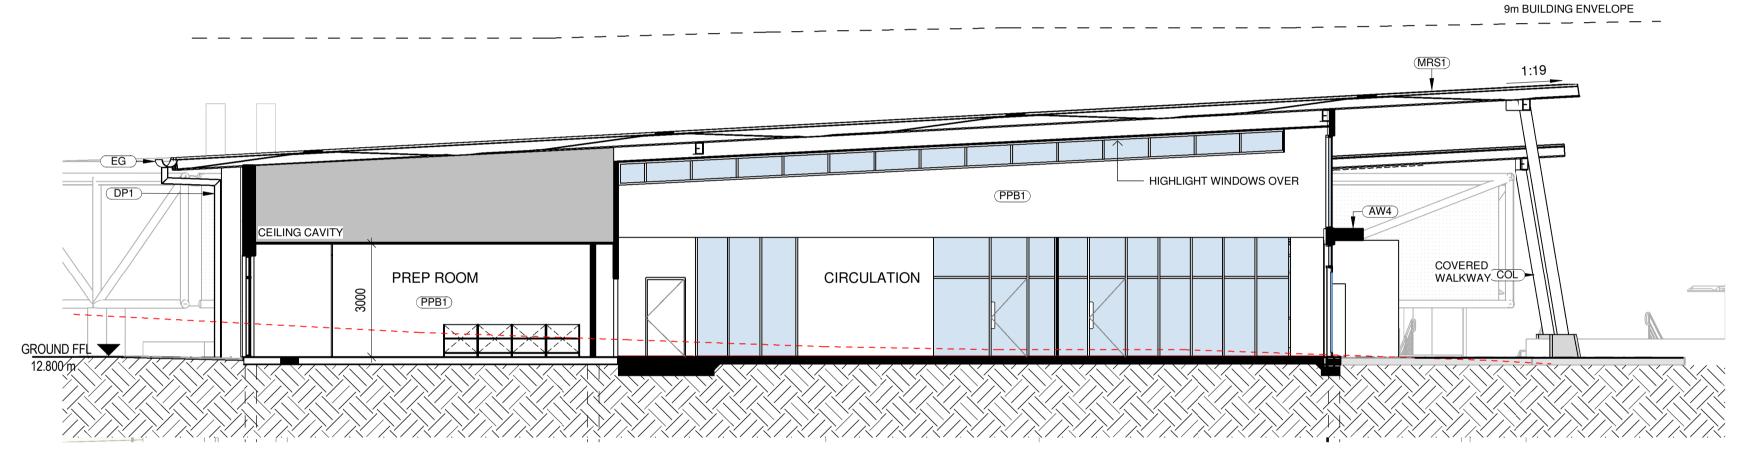

SECTIONS - BLOCK C - 01
HIGH SCHOOL - SCIENCE
CATHERINE McAULEY CATHOLIC COLLEGE
507 MEDOWIE ROAD, MEDOWIE, NSW

FOR DA APPROVAL

NOT FOR CONSTRUCTION

PROJECT COMMENCEMENT DATE: 01.05.2017

9m BUILDING ENVELOPE

SCALE:

0 500 1000 1500 2000 2500 mm

SCALE 1:50 @ A1

SHEET NUMBER: 2544\_05\_0301\_F

**ABBREVIATIONS** 

CONCRETE PRECAST PANEL - TYPE 1

LIGHT WEIGHT CLADDING - TYPE 1

LIGHT WEIGHT CLADDING - TYPE 2
METAL ROOF SHEETING - TYPE 1
METAL ROOF SHEETING - TYPE 2
PAINTED PLASTERBOARD - TYPE 1

RAIN WATER TANK - TYPE 1

STEEL BEAM - TYPE 1

**AWNING - TYPE 2** 

AWNING - TYPE 4

DOWNPIPE - TYPE 1

**EAVES GUTTER** 

COLUMN

AW4

CPP1

EG

LWC2

SB1