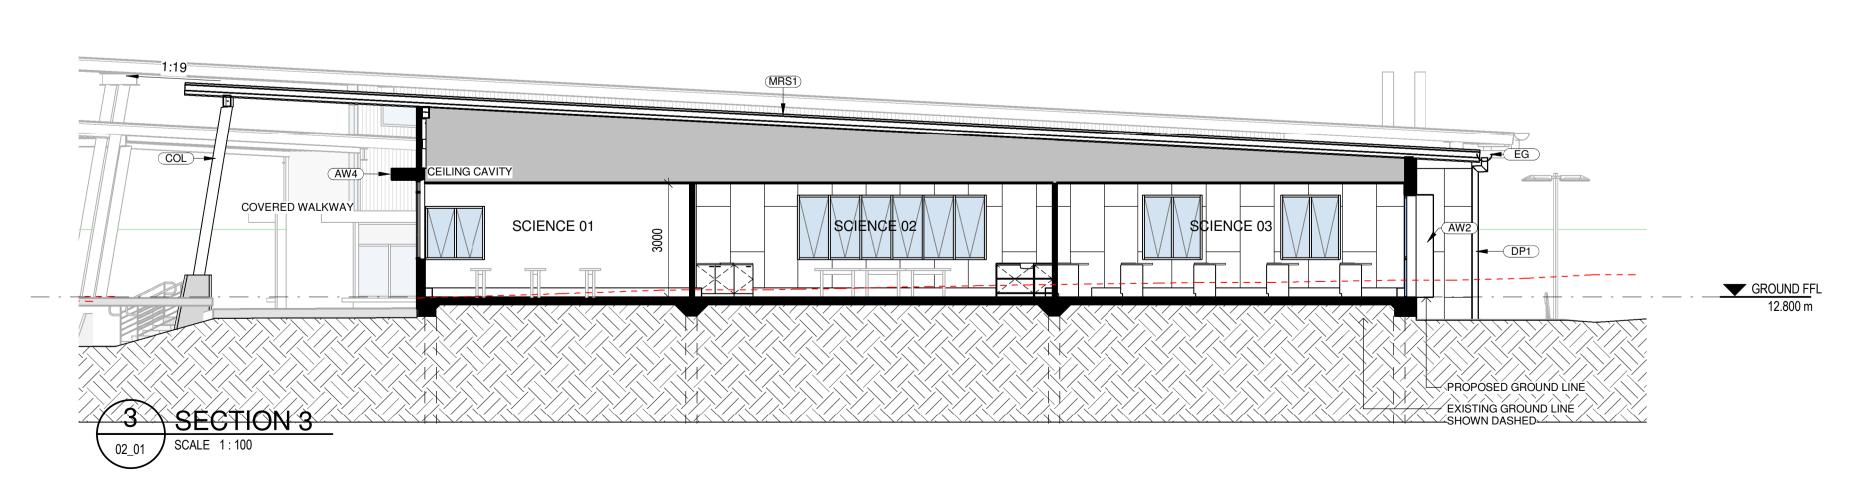

SECTIONS - BLOCK C - 01
HIGH SCHOOL - SCIENCE
CATHERINE McAULEY CATHOLIC COLLEGE
507 MEDOWIE ROAD, MEDOWIE, NSW

FOR DA APPROVAL

NOT FOR CONSTRUCTION

PROJECT COMMENCEMENT DATE: 01.05.2017

9m BUILDING ENVELOPE

SCALE:

0 500 1000 1500 2000 2500 mm

SCALE 1:50 @ A1

SHEET NUMBER: 2544\_05\_0301\_F

**ABBREVIATIONS** 

CONCRETE PRECAST PANEL - TYPE 1

LIGHT WEIGHT CLADDING - TYPE 1

LIGHT WEIGHT CLADDING - TYPE 2
METAL ROOF SHEETING - TYPE 1
METAL ROOF SHEETING - TYPE 2
PAINTED PLASTERBOARD - TYPE 1

RAIN WATER TANK - TYPE 1

STEEL BEAM - TYPE 1

**AWNING - TYPE 2** 

AWNING - TYPE 4

DOWNPIPE - TYPE 1

**EAVES GUTTER** 

COLUMN

AW4

CPP1

EG

LWC2

SB1