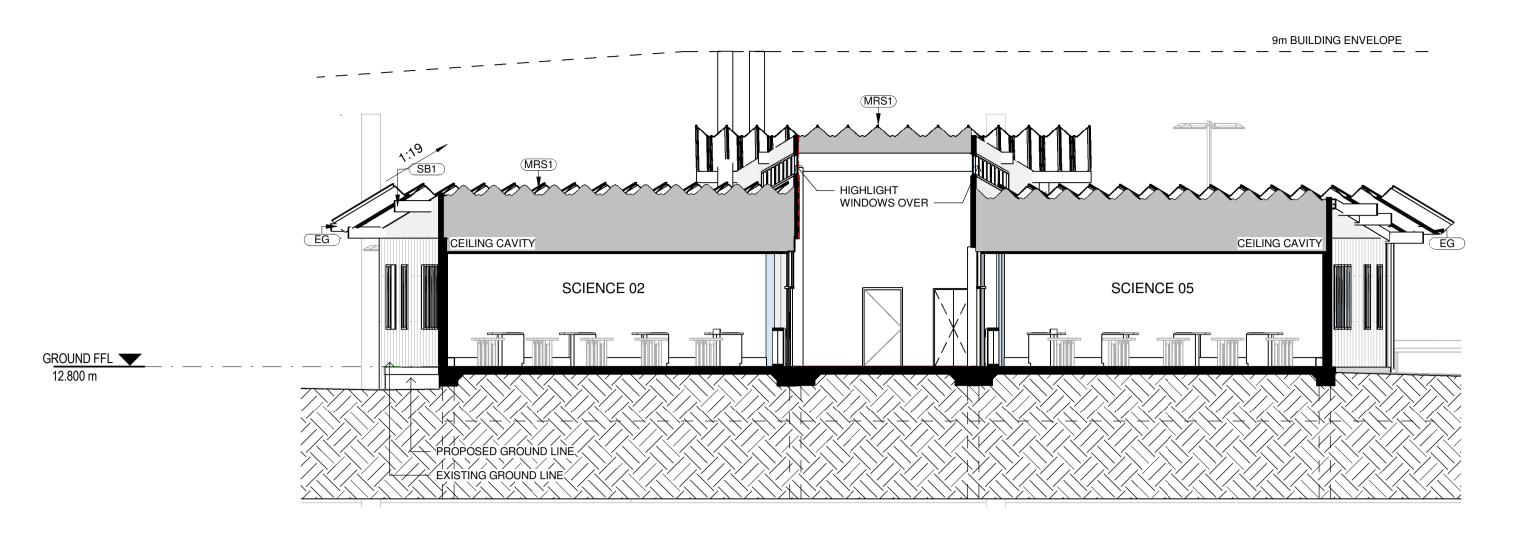

SECTIONS - BLOCK C - 01
HIGH SCHOOL - SCIENCE
CATHERINE McAULEY CATHOLIC COLLEGE
507 MEDOWIE ROAD, MEDOWIE, NSW

FOR DA APPROVAL

NOT FOR CONSTRUCTION

PROJECT COMMENCEMENT DATE: 01.05.2017

9m BUILDING ENVELOPE

SCALE:

0 500 1000 1500 2000 2500 mm

SCALE 1:50 @ A1

SHEET NUMBER: 2544\_05\_0301\_F

**ABBREVIATIONS** 

CONCRETE PRECAST PANEL - TYPE 1

LIGHT WEIGHT CLADDING - TYPE 1

LIGHT WEIGHT CLADDING - TYPE 2
METAL ROOF SHEETING - TYPE 1
METAL ROOF SHEETING - TYPE 2
PAINTED PLASTERBOARD - TYPE 1

RAIN WATER TANK - TYPE 1

STEEL BEAM - TYPE 1

**AWNING - TYPE 2** 

AWNING - TYPE 4

DOWNPIPE - TYPE 1

**EAVES GUTTER** 

COLUMN

AW4

CPP1

EG

LWC2

SB1