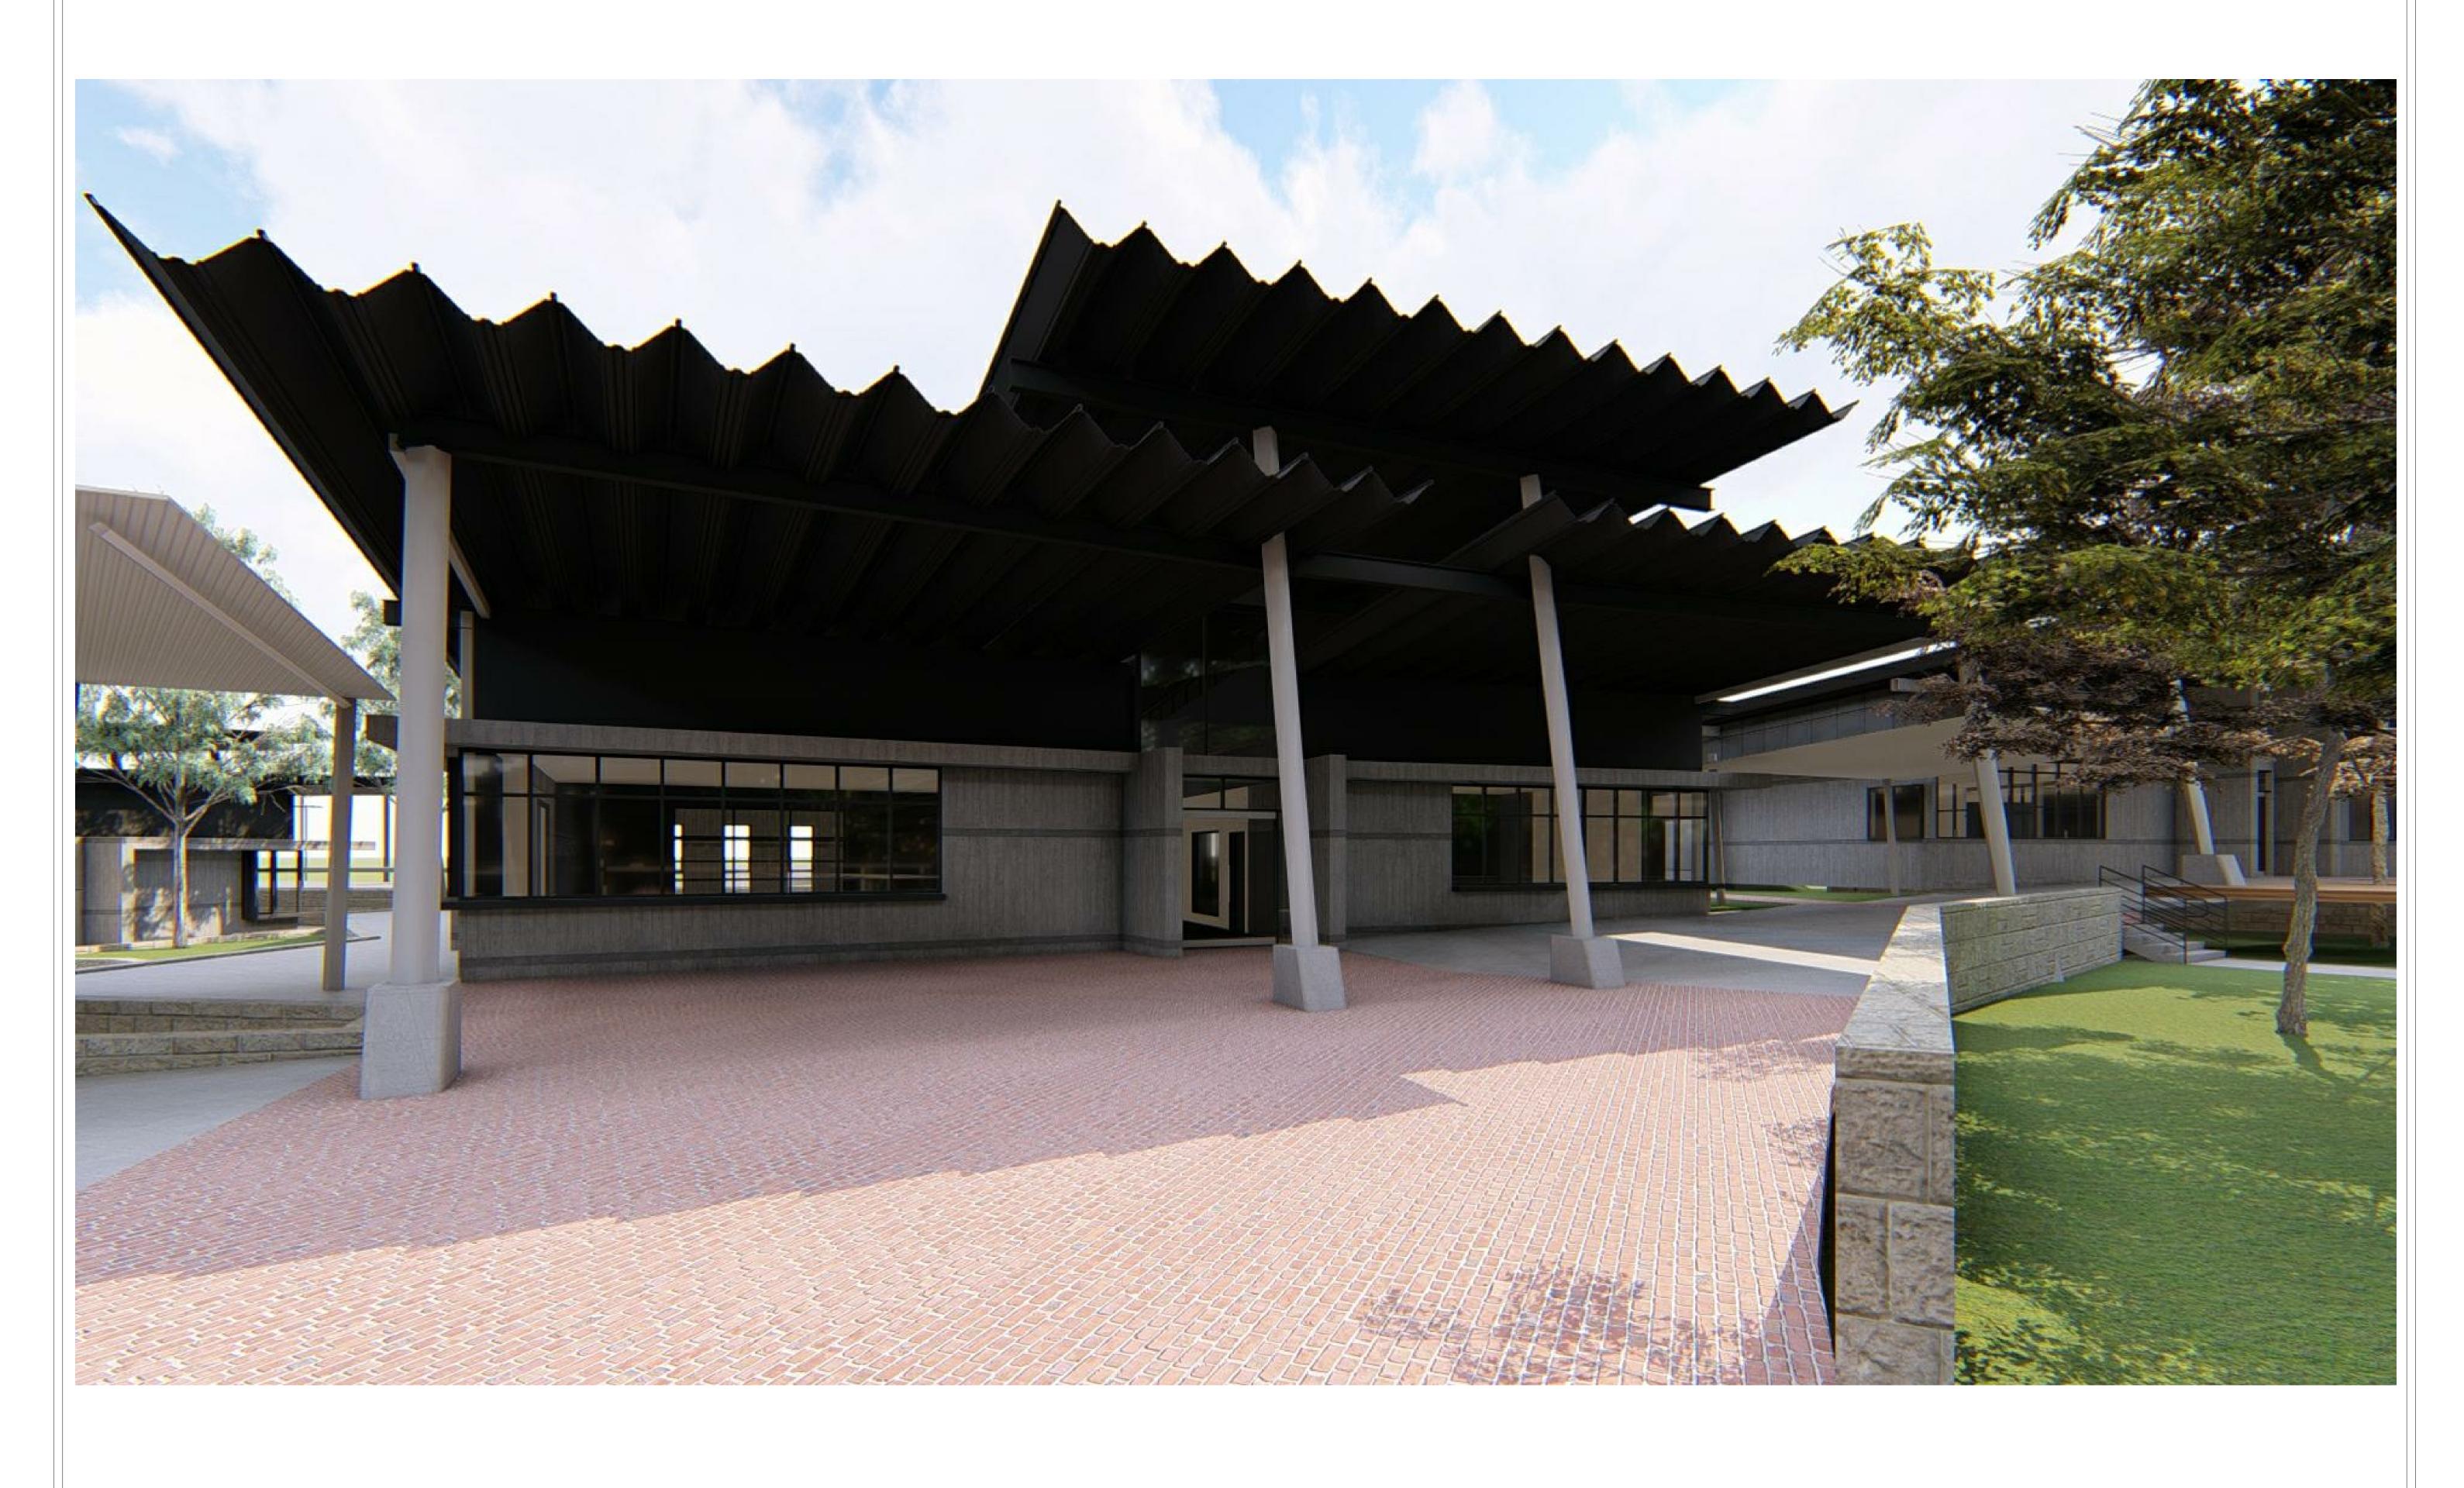

HIGH SCHOOL 507 MEDOWIE ROAD, MEDOWIE, NSW

3D VIEWS - BLOCK D - 01

CATHERINE MCAULEY CATHOLIC COLLEGE PROJECT COMMENCEMENT DATE : 01.05.2017 SHEET NUMBER : 2544\_10\_0401\_A

This drawing and the design expressed are copyright and remain the property of Webber Architects. In accordance with the commonwealth copyright act 1968 this drawing and design in whole or part may not be used unless licenced by Webber Architects. Verify all dimensions and falls on site before construction and do not scale from drawing.