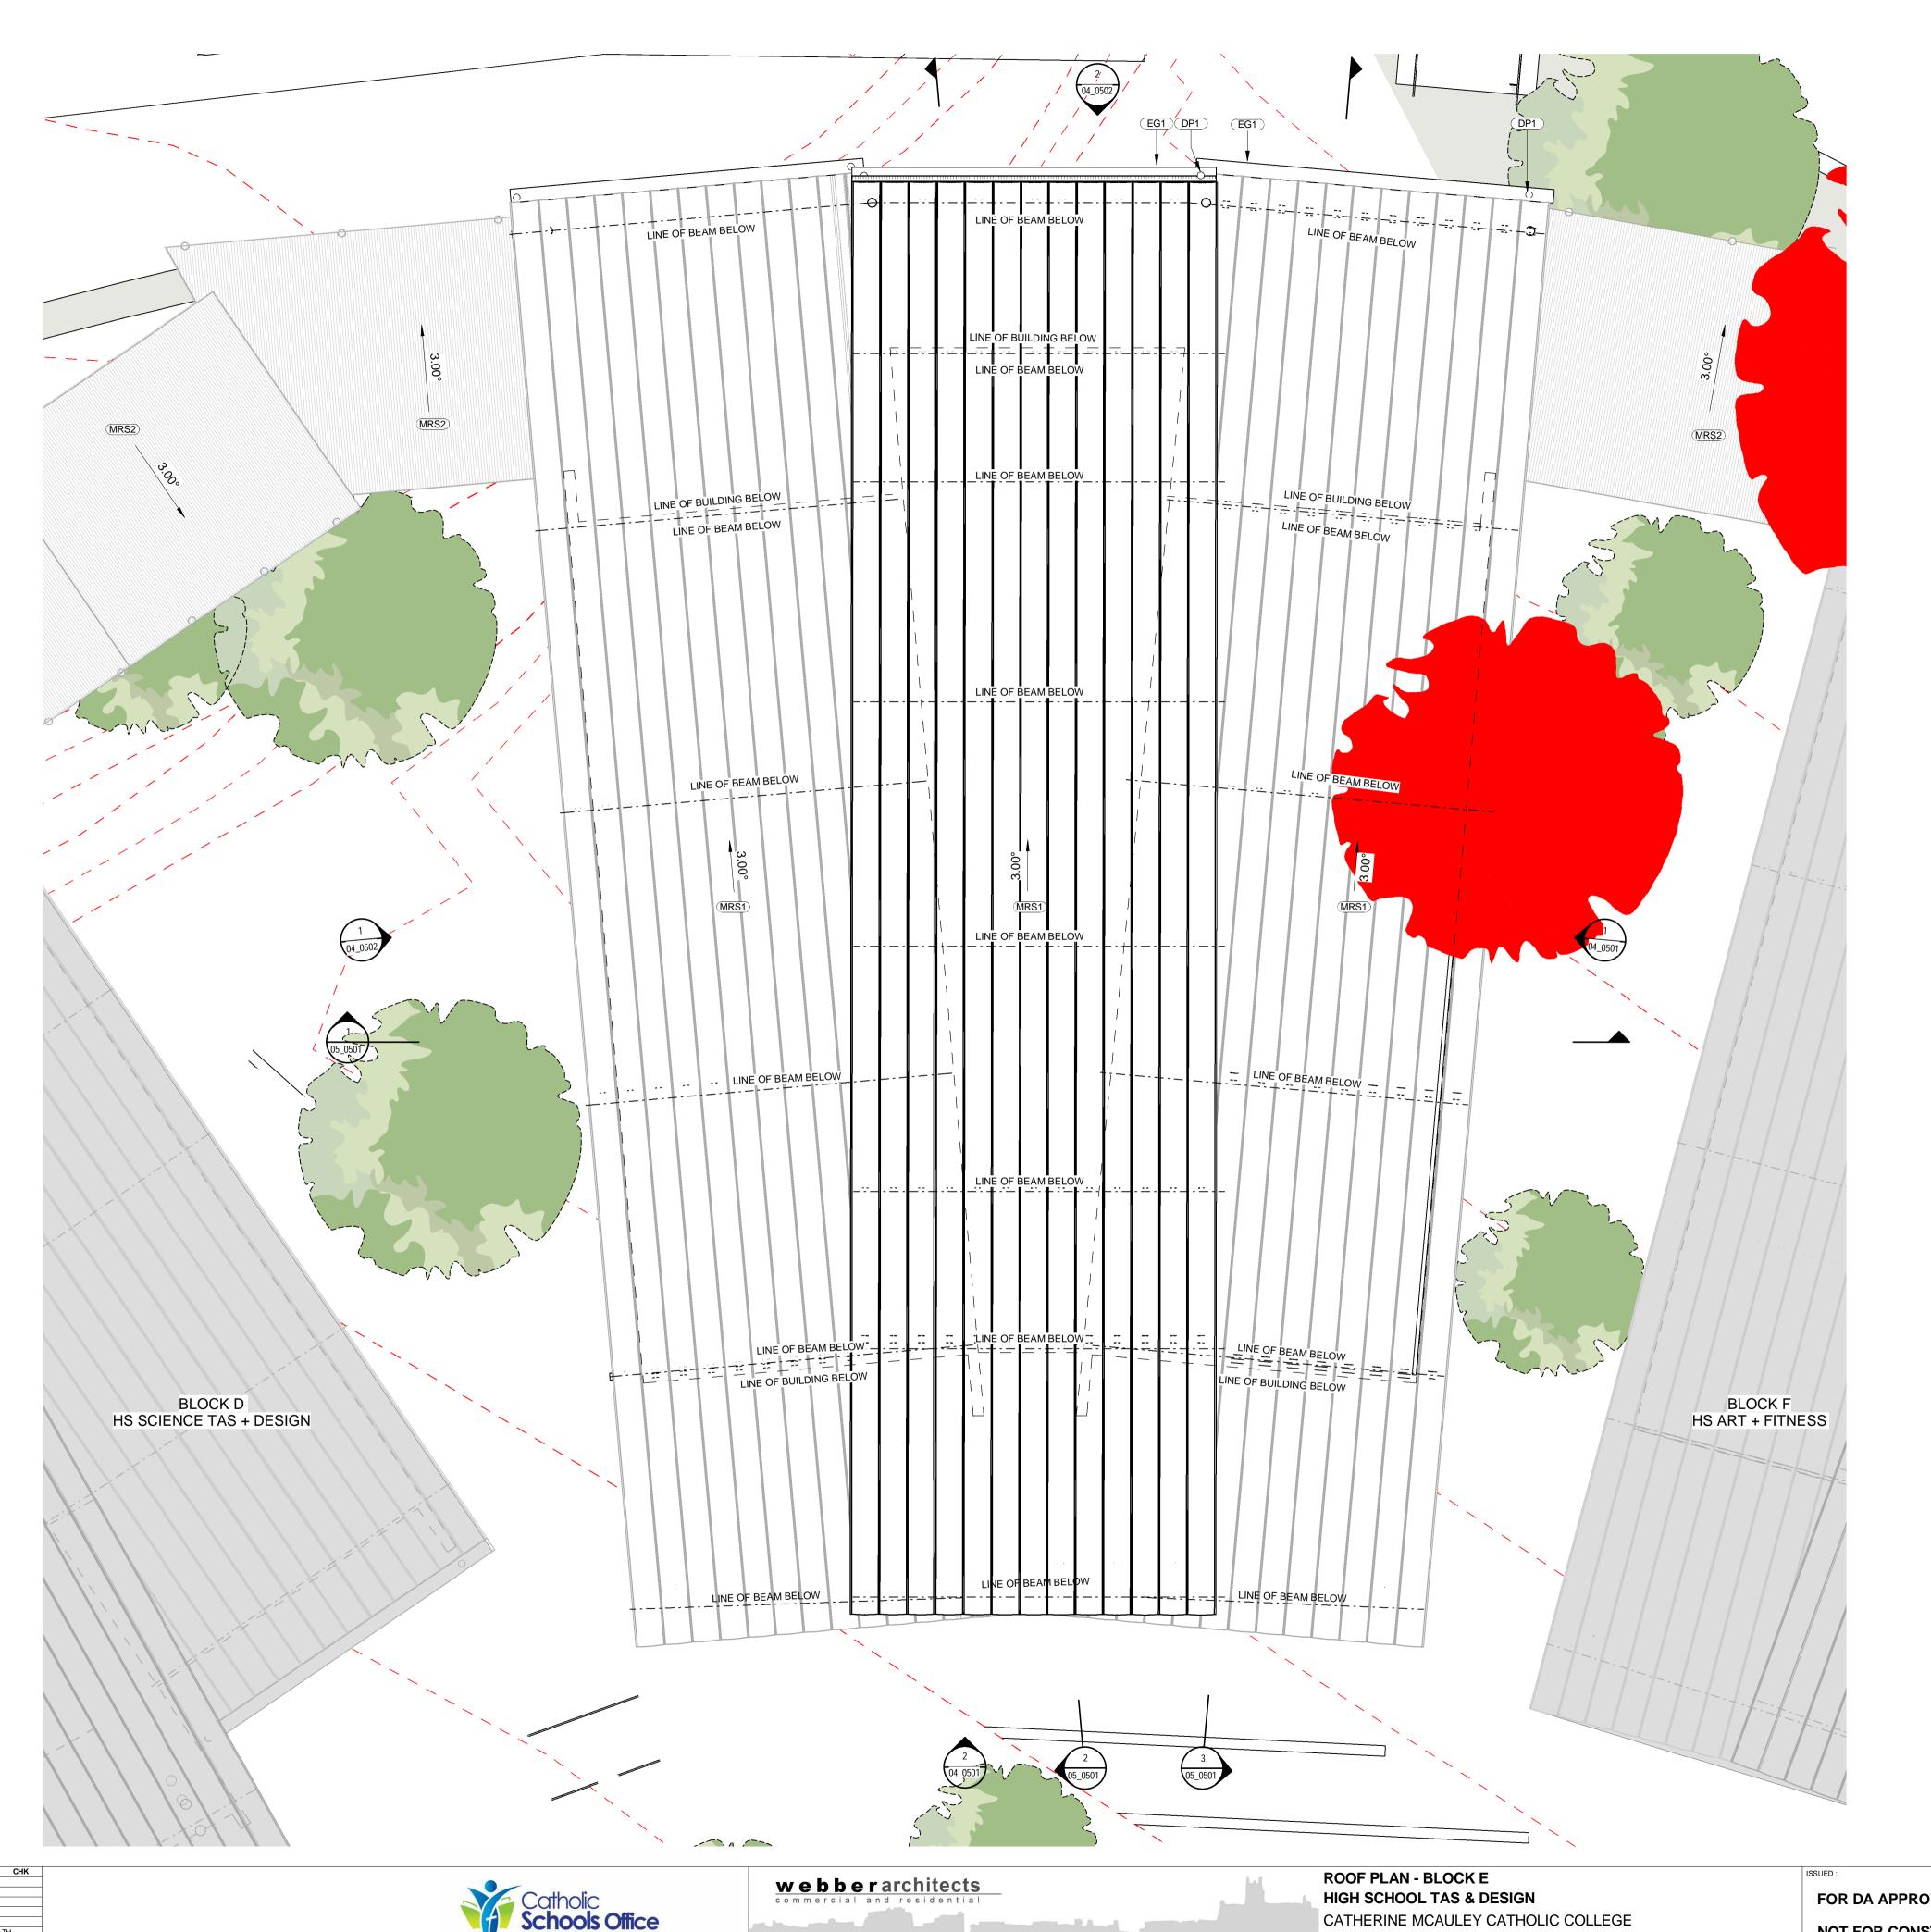

Suite 3, Level 1 496 Hunter St Newcastle PO Box 807 The Junction 2291 tel + 6 1 2 4 9 2 6 1 0 7 8 ACN 140 652 188 - ABN 83 140 652 188 newcastle@webberarchitects.com www.webberarchitects.com

**ABBREVIATIONS AWNING - TYPE 1** AW2 AWNING - TYPE 2 AW3 **AWNING - TYPE 3** AW4 **AWNING - TYPE 4** COL1 COLUMN - TYPE 1 COL2 COLUMN - TYPE 2 CONCRETE - TYPE 1 CPP1 CONCRETE PRECAST PANEL - TYPE 1 DP1 **DOWNPIPE - TYPE 1** EG1 EAVES GUTTER - TYPE 1 LWC1 LIGHT WEIGHT CLADDING - TYPE 1 LWC2 LIGHT WEIGHT CLADDING - TYPE 2 MRS1 METAL ROOF SHEETING - TYPE 1 MRS2 METAL ROOF SHEETING - TYPE 2 PAVING - TYPE 1 SB1 STEEL BEAM - TYPE 1

BUILDER TO CONFIRM ALL DETAILS, SETOUTS (TILE, ETC.), FALLS & CONNECTIONS ON SITE BEFORE CONSTRUCTION

507 MEDOWIE ROAD, MEDOWIE, NSW

FOR DA APPROVAL NOT FOR CONSTRUCTION

PROJECT COMMENCEMENT DATE: 01.05.2017 SHEET NUMBER: 2544\_03\_0503\_G