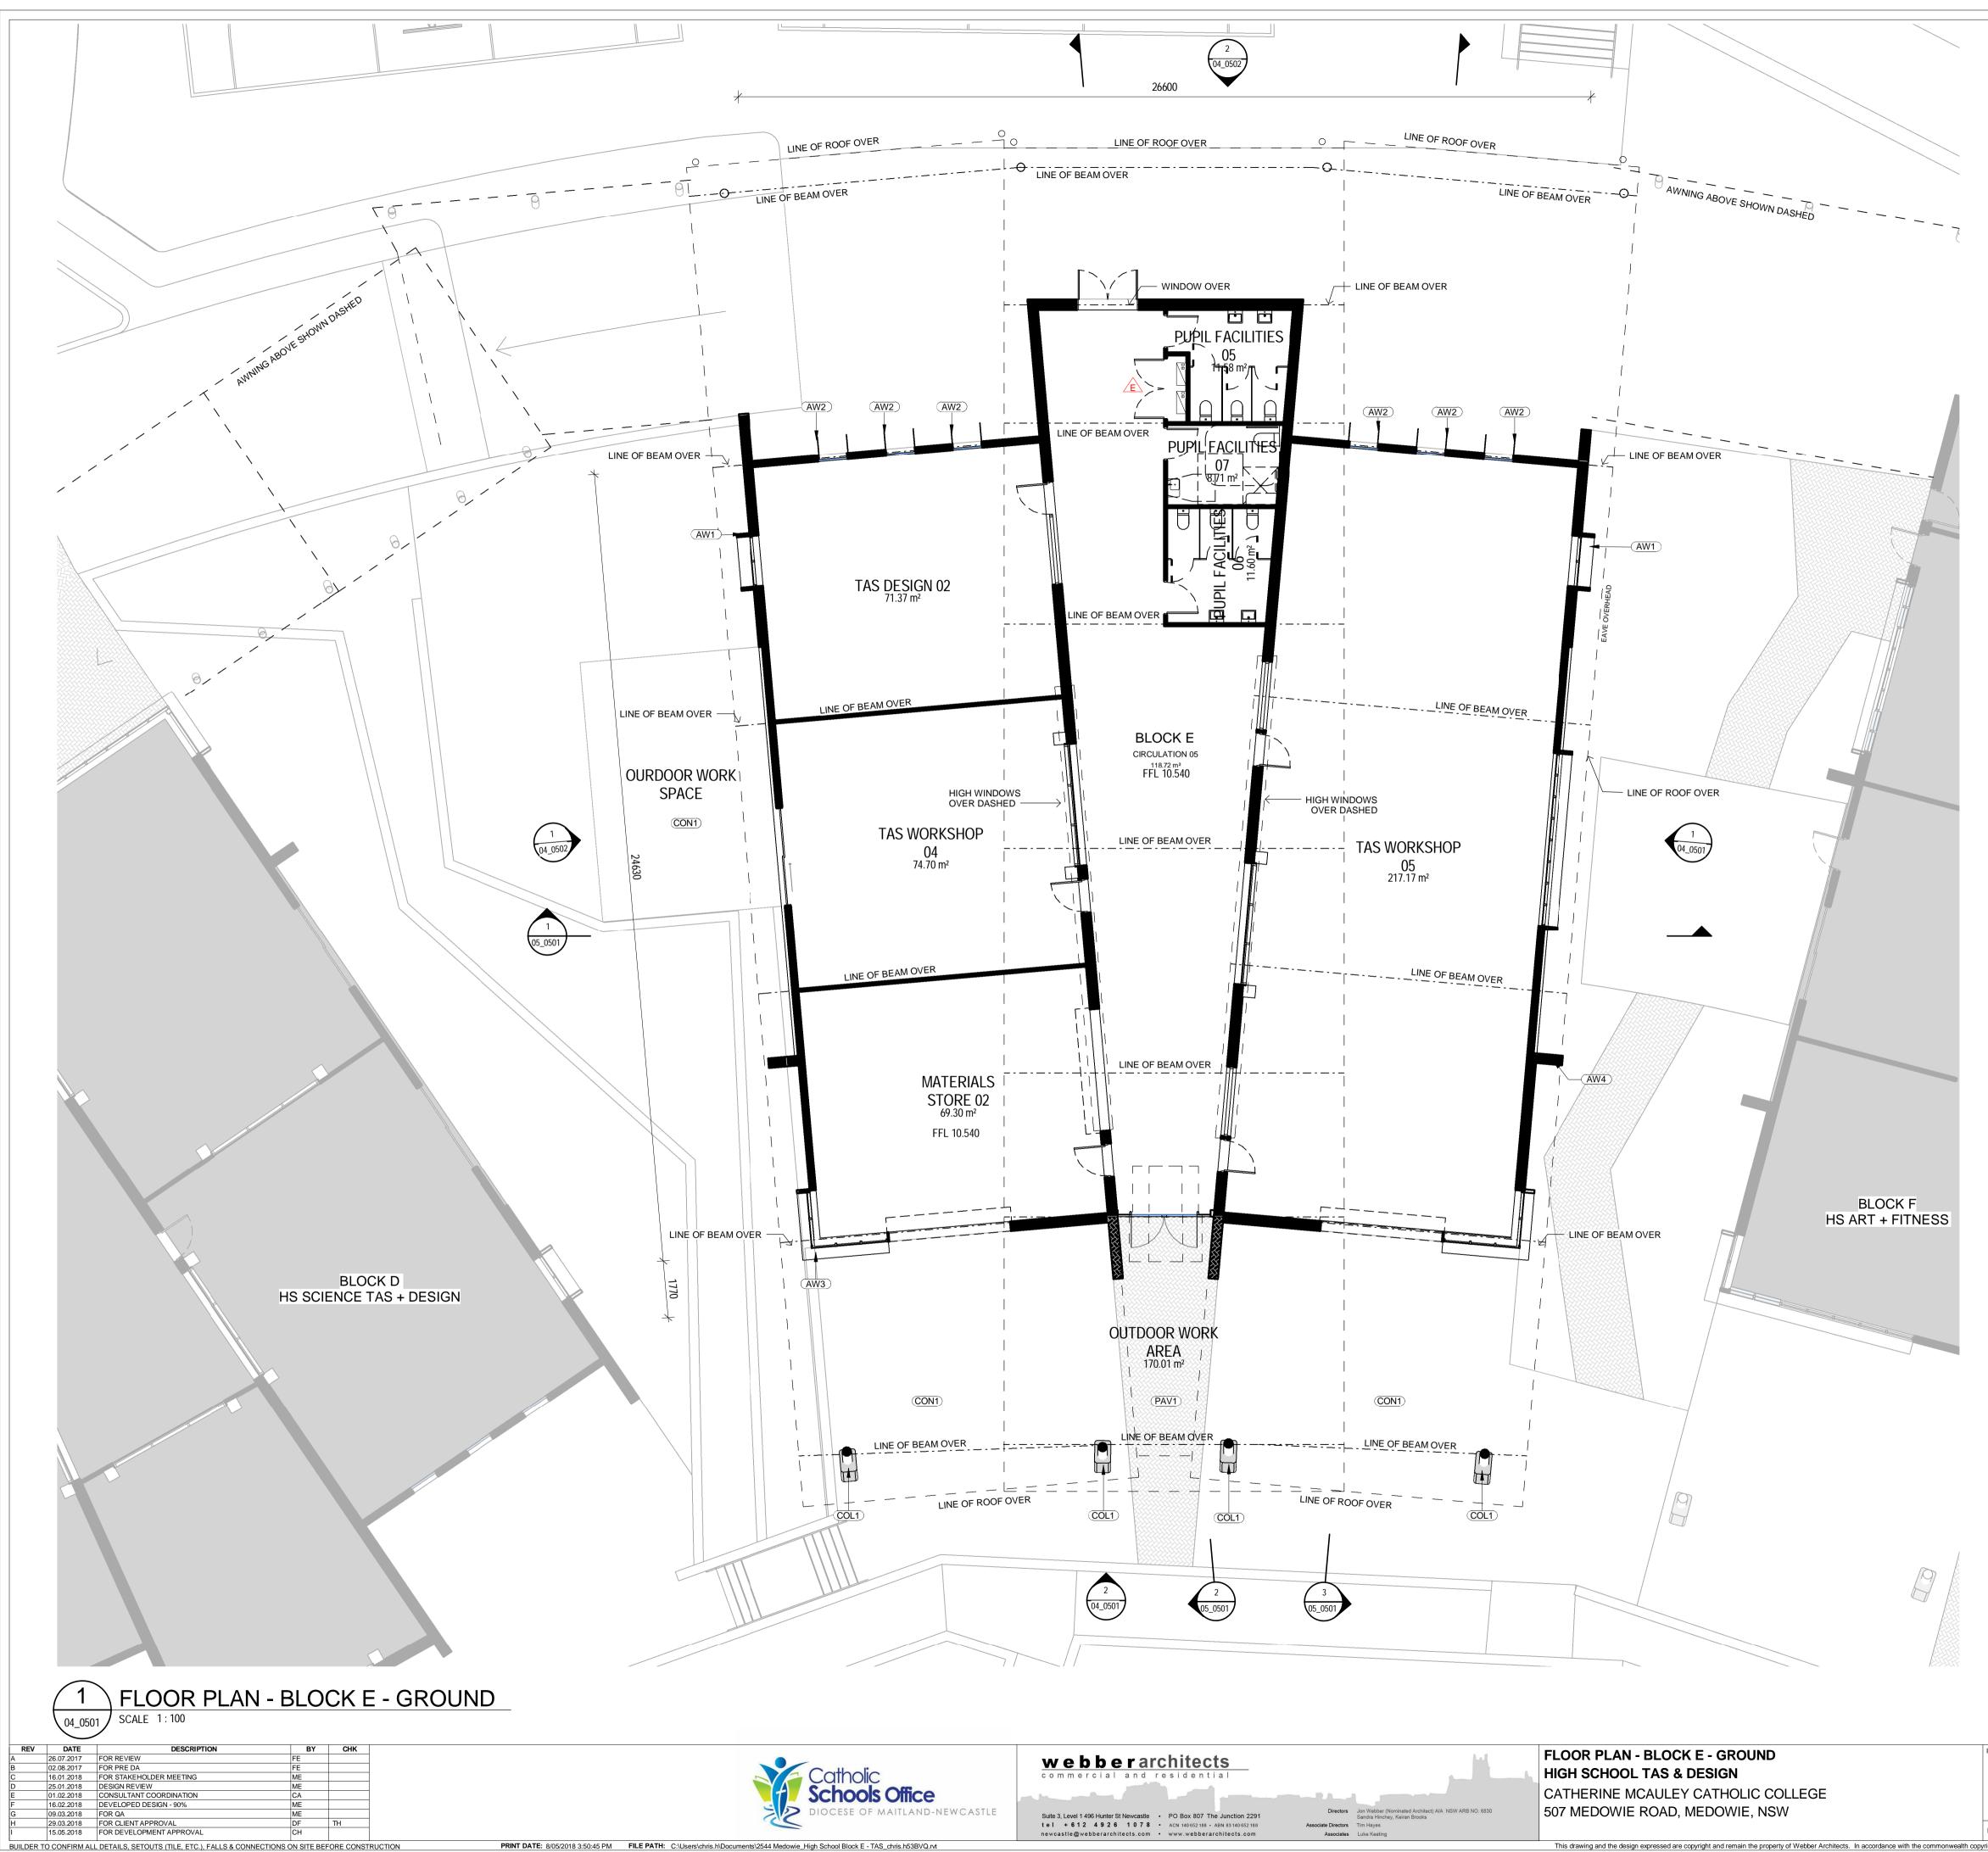

| ABBREVIATIONS |                                 |  |
|---------------|---------------------------------|--|
| AW1           | AWNING - TYPE 1                 |  |
| AW2           | AWNING - TYPE 2                 |  |
| AW3           | AWNING - TYPE 3                 |  |
| AW4           | AWNING - TYPE 4                 |  |
| COL1          | COLUMN - TYPE 1                 |  |
| COL2          | COLUMN - TYPE 2                 |  |
| CON1          | CONCRETE - TYPE 1               |  |
| CPP1          | CONCRETE PRECAST PANEL - TYPE 1 |  |
| DP1           | DOWNPIPE - TYPE 1               |  |
| EG1           | EAVES GUTTER - TYPE 1           |  |
| LWC1          | LIGHT WEIGHT CLADDING - TYPE 1  |  |
| LWC2          | LIGHT WEIGHT CLADDING - TYPE 2  |  |
| MRS1          | METAL ROOF SHEETING - TYPE 1    |  |
| MRS2          | METAL ROOF SHEETING - TYPE 2    |  |
| PAV1          | PAVING - TYPE 1                 |  |
| SB1           | STEEL BEAM - TYPE 1             |  |