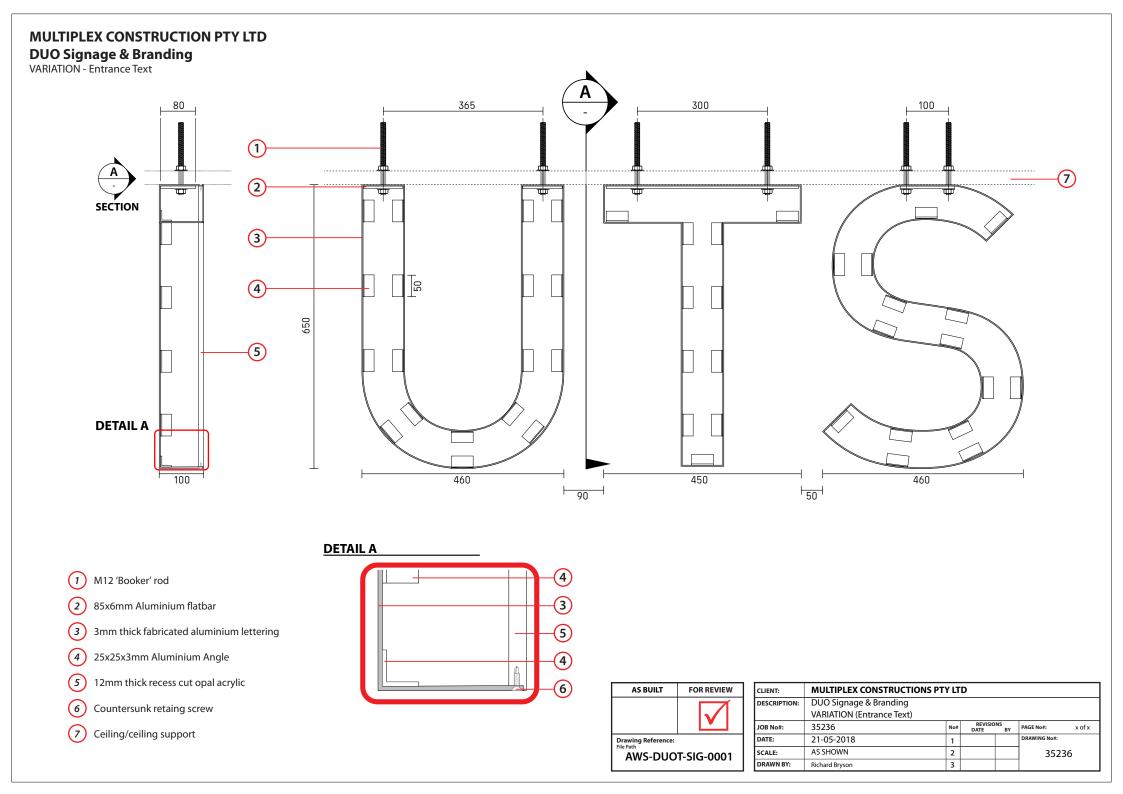

| AS BUILT                                             | FOR REVIEW   | CLIENT:      | MULTIPLEX CONSTRUCTIONS PTY LTD |     |                      |  |              |        |  |
|------------------------------------------------------|--------------|--------------|---------------------------------|-----|----------------------|--|--------------|--------|--|
|                                                      | $\checkmark$ | DESCRIPTION: | DUO Signage & Branding          |     |                      |  |              |        |  |
|                                                      |              |              | VARIATION (Entrance Text)       |     |                      |  |              |        |  |
|                                                      |              | JOB No#:     | 35236                           | No# | REVISIONS<br>DATE BY |  | PAGE No#:    | 2 of 2 |  |
| Drawing Reference:<br>File Path<br>AWS-DUOT-SIG-0002 |              | DATE:        | 21-05-2018                      | 1   |                      |  | DRAWING No#: |        |  |
|                                                      |              | SCALE:       | AS SHOWN                        | 2   |                      |  | 35236        |        |  |
|                                                      |              | DRAWN BY:    | Richard Bryson                  | 3   |                      |  | 1            |        |  |