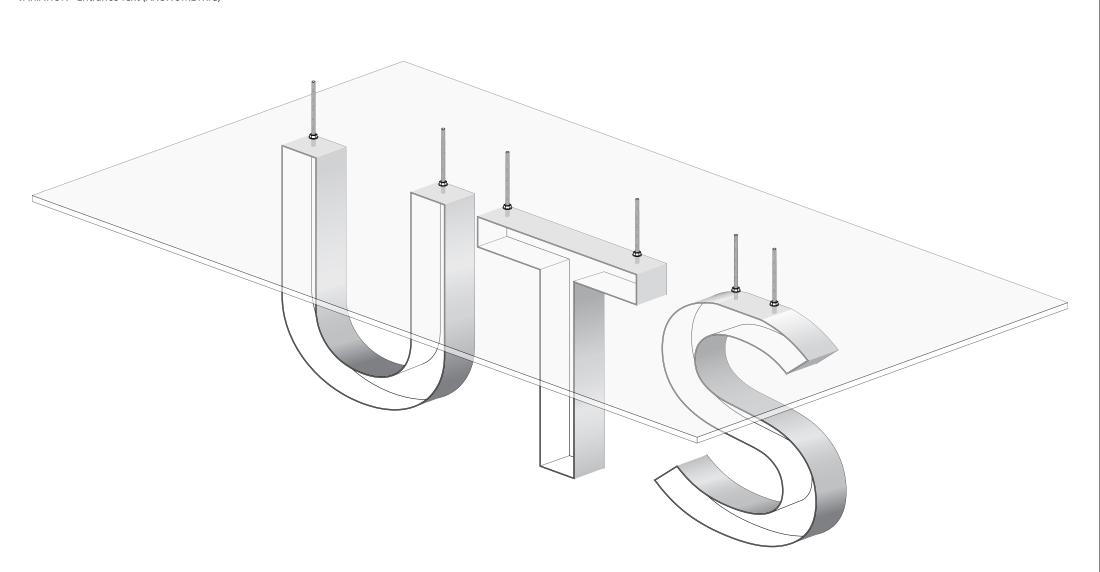

| AS BUILT                                             | FOR REVIEW   | CLIENT:      | MULTIPLEX CONSTRUCTIONS PTY LTD |     |                      |  |              |        |  |
|------------------------------------------------------|--------------|--------------|---------------------------------|-----|----------------------|--|--------------|--------|--|
|                                                      | $\checkmark$ | DESCRIPTION: | DUO Signage & Branding          |     |                      |  |              |        |  |
|                                                      |              |              | VARIATION (Entrance Text)       |     |                      |  |              |        |  |
|                                                      |              | JOB No#:     | 35236                           | No# | REVISIONS<br>DATE BY |  | PAGE No#:    | 2 of 2 |  |
| Drawing Reference:<br>File Path<br>AWS-DUOT-SIG-0002 |              | DATE:        | 21-05-2018                      | 1   |                      |  | DRAWING No#: |        |  |
|                                                      |              | SCALE:       | AS SHOWN                        | 2   |                      |  | 35236        |        |  |
|                                                      |              | DRAWN BY:    | Richard Bryson                  | 3   |                      |  | 1            |        |  |