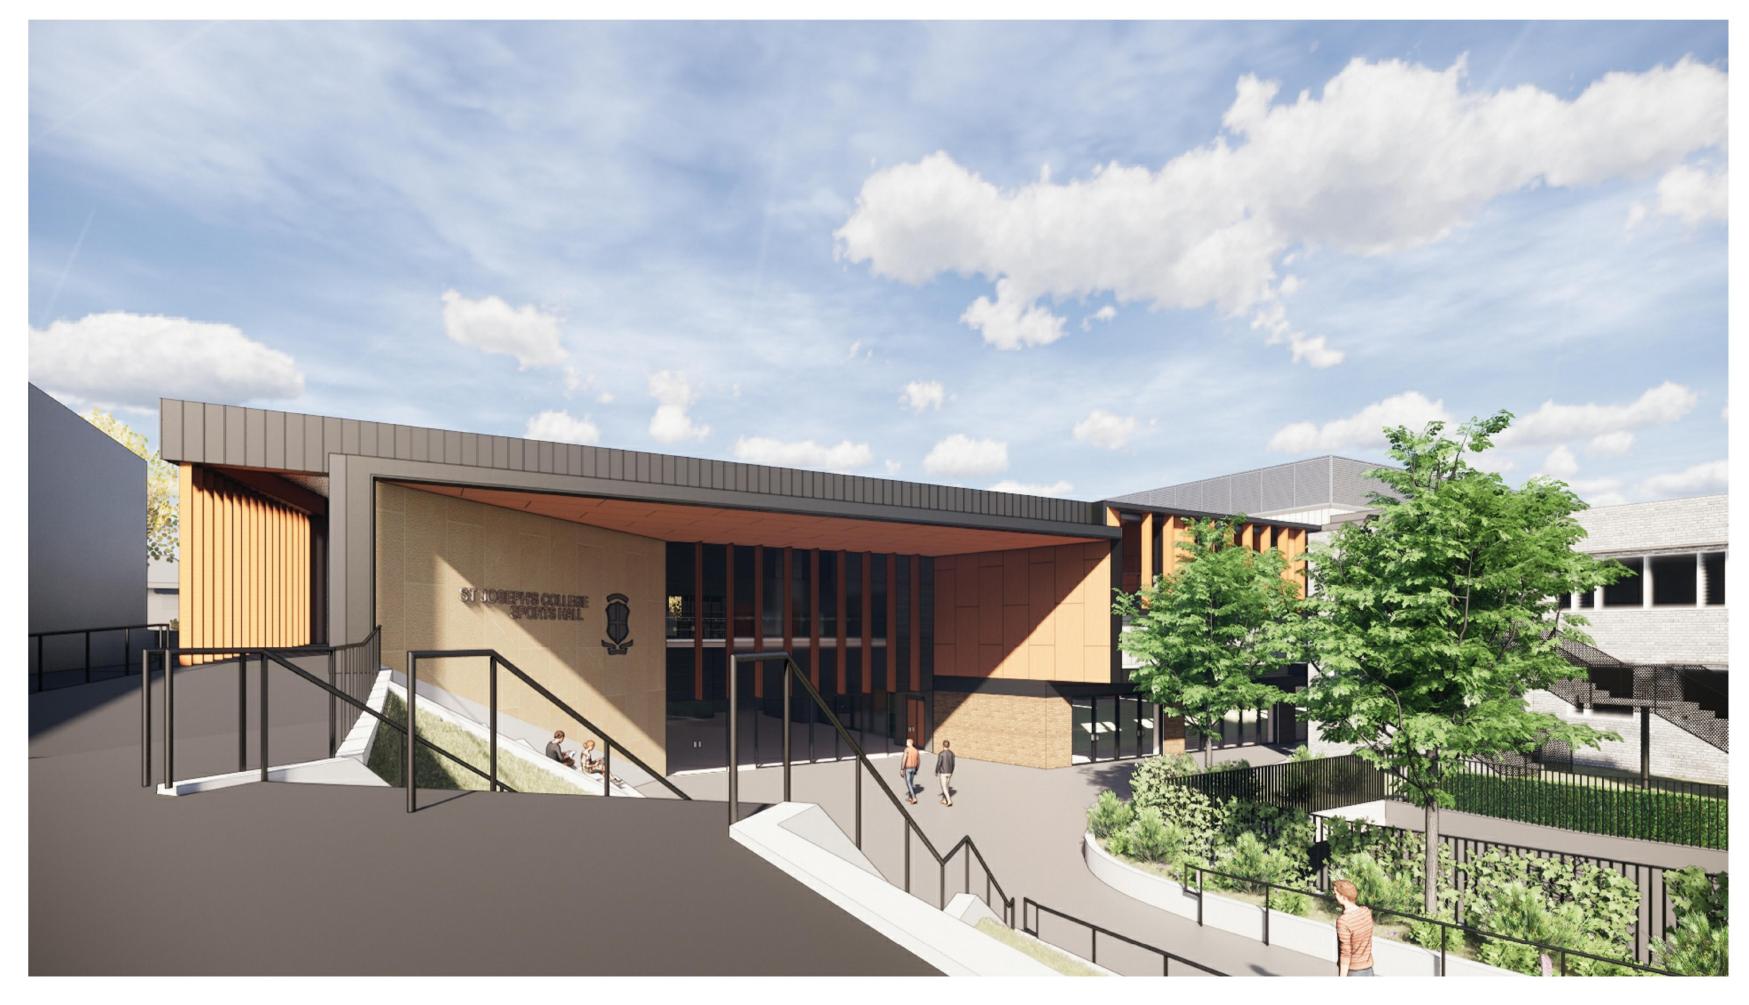

SITE 3D VIEW 1

PHYSICAL EDUCATION AND SPORTS PRECINCT PROJECT

T +61 2 9281 4399
F +61 2 9281 4337 Drawing Title

Tanner Kibble Denton Architects Pty Ltd PO Box 660 Darlinghurst NSW 1300 Australia Level 1, 19 Foster Street, Surry Hills NSW 2010 Australia www.tkda.com.au

NOT FOR CONSTRUCTION

Do not scale drawings. Verify all dimensions on site. Notify architect of all discrepancies Drawing No. AR.DA. 9001

VIEW C\_EXISTING

VIEW C\_PROPOSED

VIEW D\_EXISTING

ST JOSEPH'S COLLEGE, HUNTERS HILL T+ 61 2 9816 0900