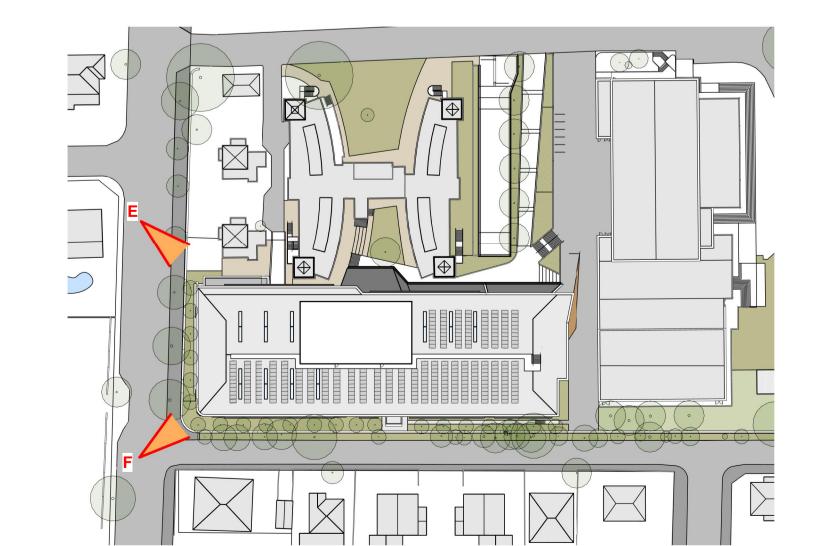

Tanner Kibble Denton Architects Pty Ltd PO Box 660 Darlinghurst NSW 1300 Australia Level 1, 19 Foster Street, Surry Hills NSW 2010 Australia www.tkda.com.au

AR.DA. 9002

VIEW E\_EXISTING

VIEW E\_PROPOSED (PROVIDED BY ROBERTS DAY)

VIEW F\_EXISTING

ST JOSEPH'S COLLEGE, HUNTERS HILL T+ 61 2 9816 0900

PROJECT MANAGER **Bloompark Consulting** T+ 61 2 9957 1473

Altus Group T+ 61 2 9283 7311

QUANTITY SURVEYOR URBAN PLANNER Robinson Urban Planning Pty Ltd