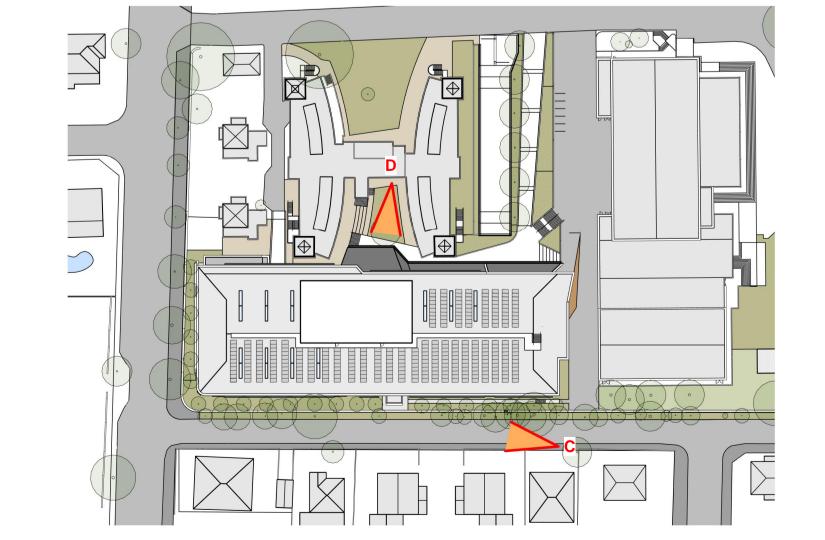

SITE 3D VIEW 1

PHYSICAL EDUCATION AND SPORTS PRECINCT PROJECT

T +61 2 9281 4399
F +61 2 9281 4337 Drawing Title

Tanner Kibble Denton Architects Pty Ltd PO Box 660 Darlinghurst NSW 1300 Australia Level 1, 19 Foster Street, Surry Hills NSW 2010 Australia www.tkda.com.au

NOT FOR CONSTRUCTION

Do not scale drawings. Verify all dimensions on site. Notify architect of all discrepancies Drawing No. AR.DA. 9001

VIEW C\_EXISTING

VIEW C\_PROPOSED

VIEW D\_EXISTING

ST JOSEPH'S COLLEGE, HUNTERS HILL T+ 61 2 9816 0900

VIEW D\_PROPOSED

Do not scale drawings. Verify all dimensions on site. Notify architect of all discrepancies Drawing No.

SITE 3D VIEW 2

PHYSICAL EDUCATION AND SPORTS PRECINCT PROJECT

T +61 2 9281 4399
F +61 2 9281 4337 Drawing Title