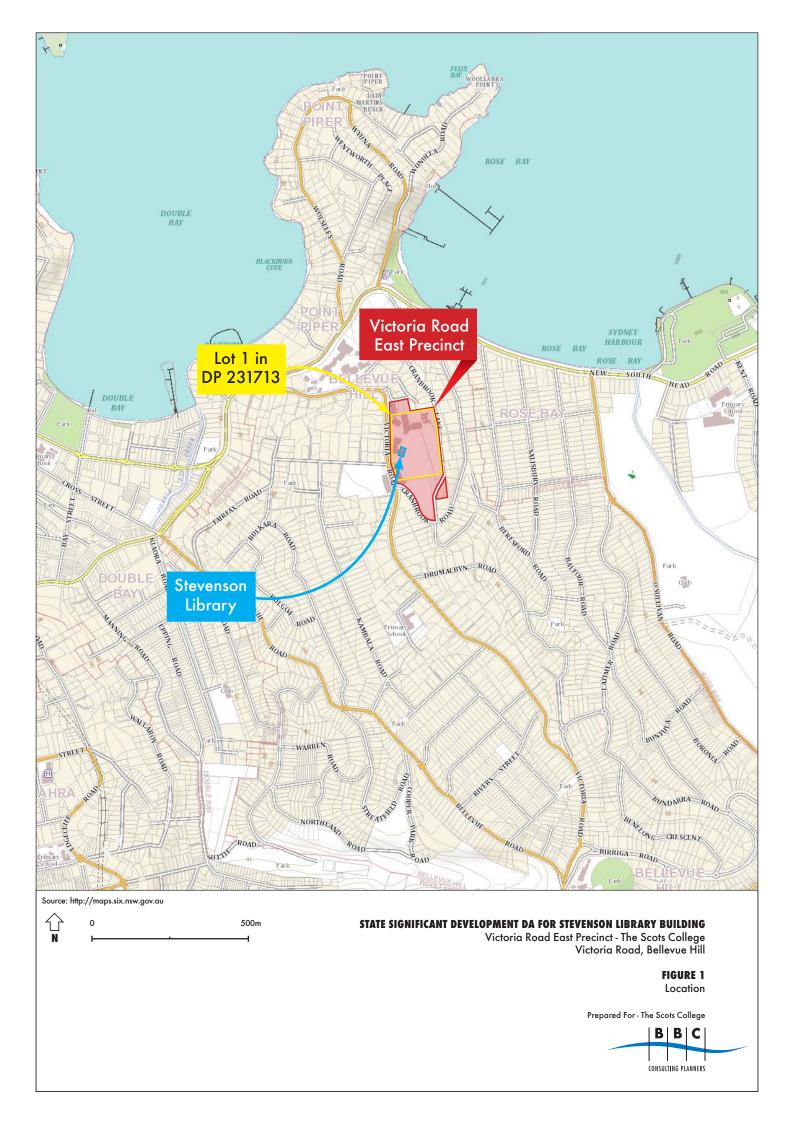

## STATE SIGNIFICANT DEVELOPMENT DA FOR STEVENSON LIBRARY BUILDING

Victoria Road East Precinct - The Scots College Victoria Road, Bellevue Hill

> FIGURE 3A Aerial Photo - Detail

Prepared For - The Scots College