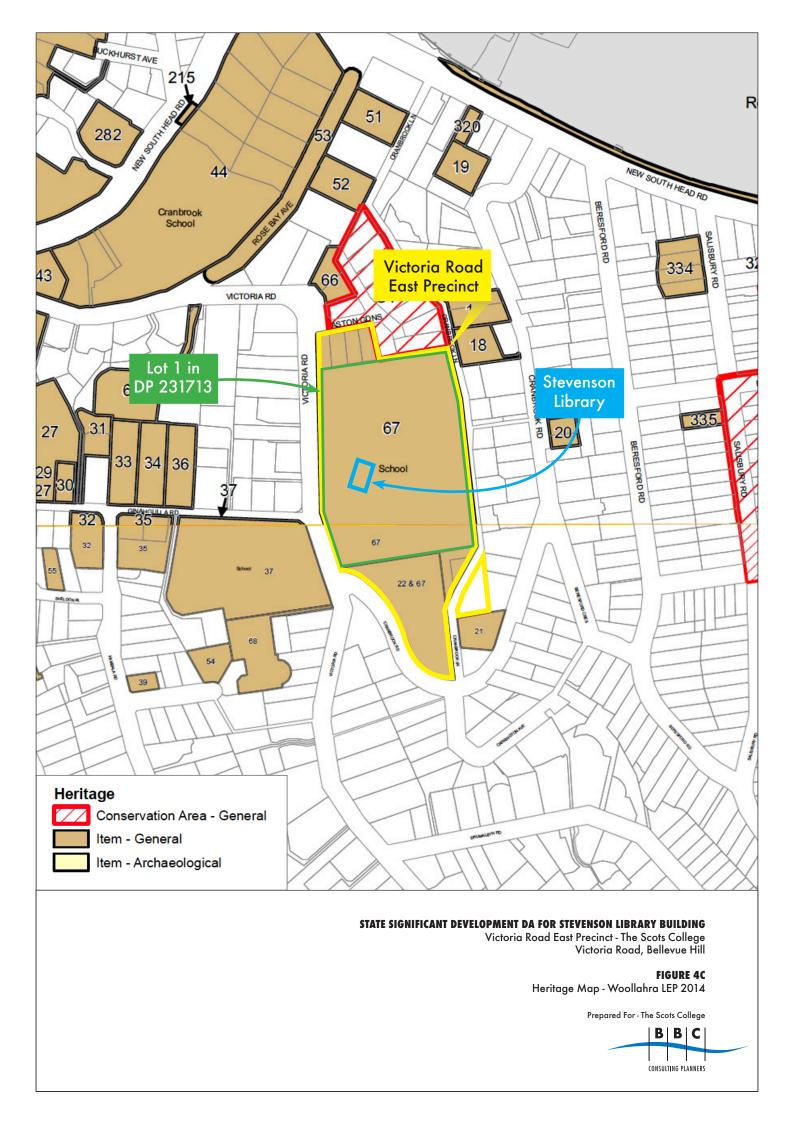

Site

Prepared For - The Scots College



Source: NearMap 2017

## STATE SIGNIFICANT DEVELOPMENT DA FOR STEVENSON LIBRARY BUILDING

Victoria Road East Precinct - The Scots College Victoria Road, Bellevue Hill

> FIGURE 3A Aerial Photo - Detail

Prepared For - The Scots College

CONSULTING PLANNERS



Source: NearMap 2017

STATE SIGNIFICANT DEVELOPMENT DA FOR STEVENSON LIBRARY BUILDING Victoria Road East Precinct - The Scots College Victoria Road, Bellevue Hill

FIGURE 3B Aerial Photo - Wider Area

Prepared For - The Scots College

BBC CONSULTING PLANNERS





Height of Buildings Map - Woollahra LEP 2014

Prepared For - The Scots College

B B C

CONSULTING PLANNERS







## STATE SIGNIFICANT DEVELOPMENT DA FOR STEVENSON LIBRARY BUILDING

Victoria Road East Precinct - The Scots College Victoria Road, Bellevue Hill

FIGURE 5

Bellevue Hill North Precinct Map - Woollahra DCP 2015

Prepared For - The Scots College