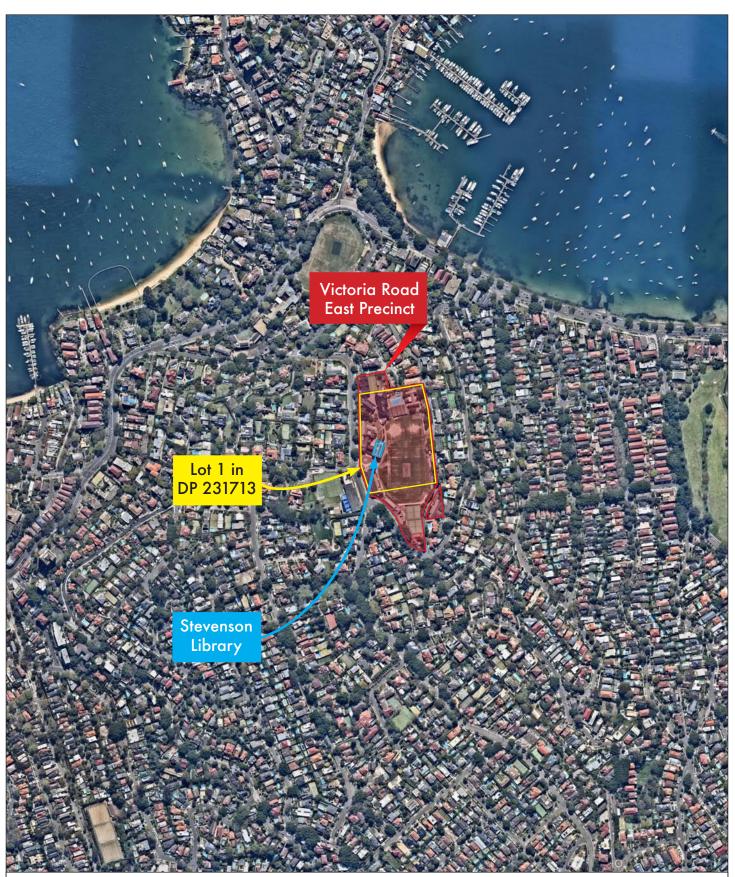

CONSULTING PLANNERS

Source: NearMap 2017

STATE SIGNIFICANT DEVELOPMENT DA FOR STEVENSON LIBRARY BUILDING Victoria Road East Precinct - The Scots College Victoria Road, Bellevue Hill

FIGURE 3B Aerial Photo - Wider Area