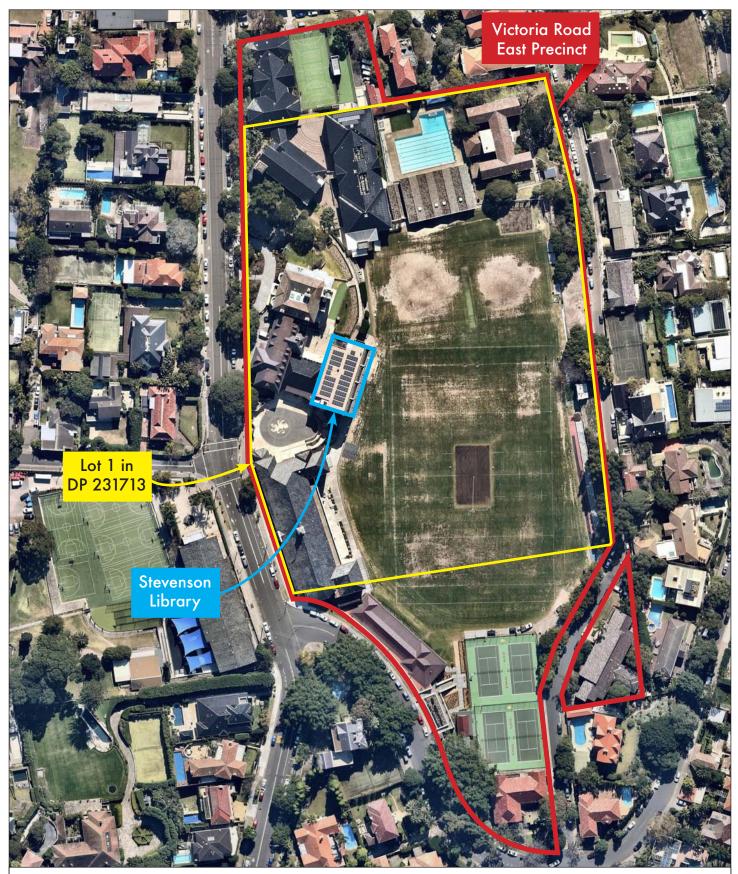

## STATE SIGNIFICANT DEVELOPMENT DA FOR STEVENSON LIBRARY BUILDING

Victoria Road East Precinct - The Scots College Victoria Road, Bellevue Hill

> FIGURE 3A Aerial Photo - Detail

Prepared For - The Scots College