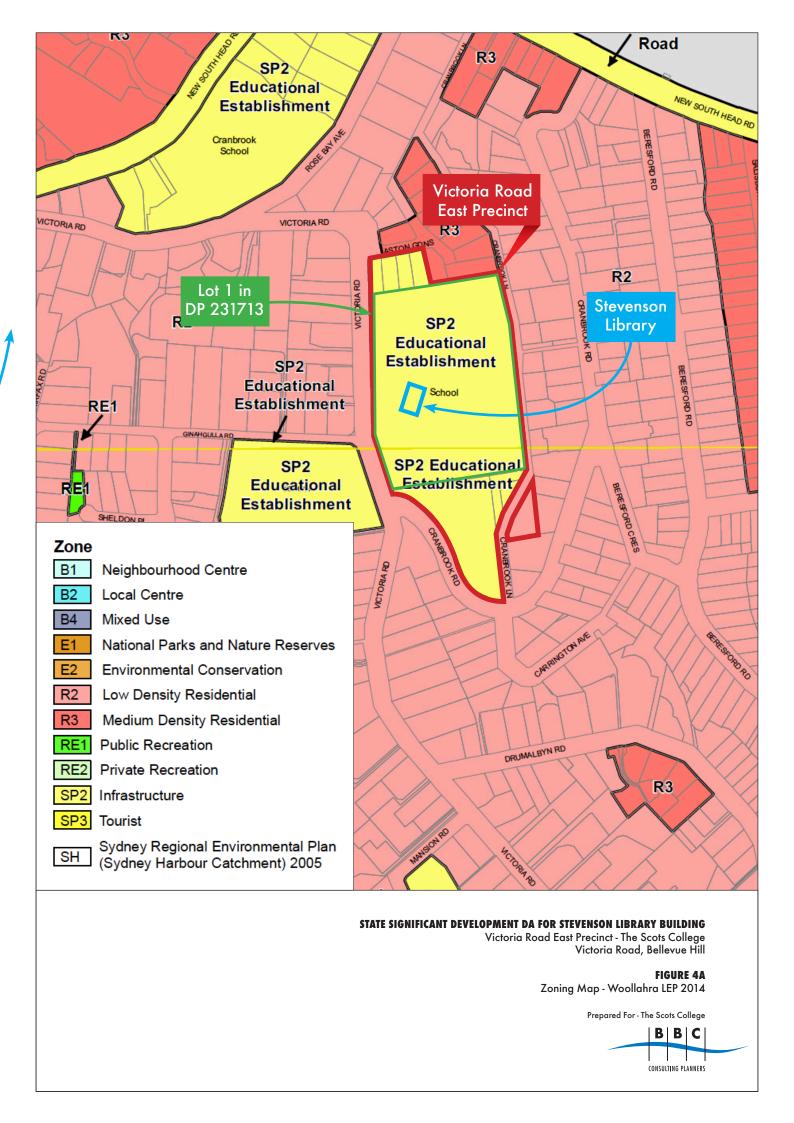

Site

Prepared For - The Scots College



Source: NearMap 2017

## STATE SIGNIFICANT DEVELOPMENT DA FOR STEVENSON LIBRARY BUILDING

Victoria Road East Precinct - The Scots College Victoria Road, Bellevue Hill

> FIGURE 3A Aerial Photo - Detail

Prepared For - The Scots College

CONSULTING PLANNERS



Source: NearMap 2017

STATE SIGNIFICANT DEVELOPMENT DA FOR STEVENSON LIBRARY BUILDING Victoria Road East Precinct - The Scots College Victoria Road, Bellevue Hill

FIGURE 3B Aerial Photo - Wider Area

Prepared For - The Scots College

BBC CONSULTING PLANNERS





Height of Buildings Map - Woollahra LEP 2014

Prepared For - The Scots College

B B C

CONSULTING PLANNERS







## STATE SIGNIFICANT DEVELOPMENT DA FOR STEVENSON LIBRARY BUILDING

Victoria Road East Precinct - The Scots College Victoria Road, Bellevue Hill

FIGURE 5

Bellevue Hill North Precinct Map - Woollahra DCP 2015

Prepared For - The Scots College