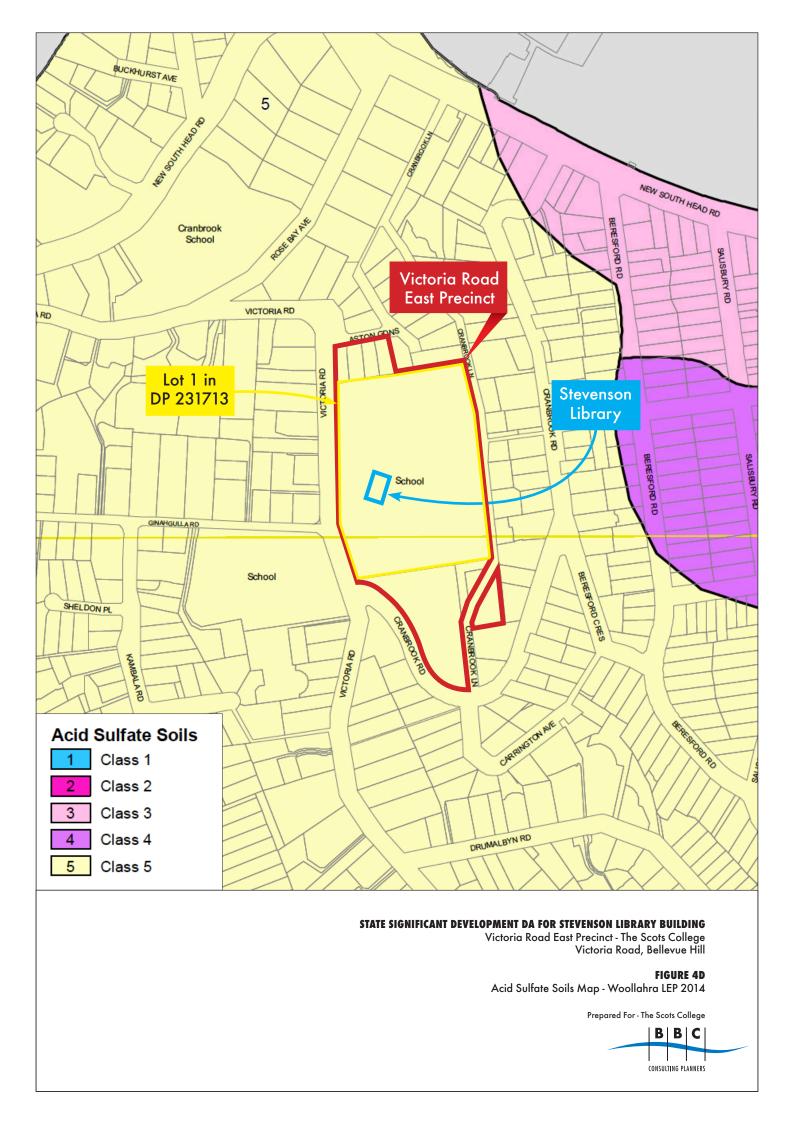

Site

Prepared For - The Scots College



Source: NearMap 2017

## STATE SIGNIFICANT DEVELOPMENT DA FOR STEVENSON LIBRARY BUILDING

Victoria Road East Precinct - The Scots College Victoria Road, Bellevue Hill

> FIGURE 3A Aerial Photo - Detail

Prepared For - The Scots College

CONSULTING PLANNERS



Source: NearMap 2017

STATE SIGNIFICANT DEVELOPMENT DA FOR STEVENSON LIBRARY BUILDING Victoria Road East Precinct - The Scots College Victoria Road, Bellevue Hill

FIGURE 3B Aerial Photo - Wider Area

Prepared For - The Scots College

BBC CONSULTING PLANNERS





Height of Buildings Map - Woollahra LEP 2014

Prepared For - The Scots College

B B C

CONSULTING PLANNERS







## STATE SIGNIFICANT DEVELOPMENT DA FOR STEVENSON LIBRARY BUILDING

Victoria Road East Precinct - The Scots College Victoria Road, Bellevue Hill

FIGURE 5

Bellevue Hill North Precinct Map - Woollahra DCP 2015

Prepared For - The Scots College