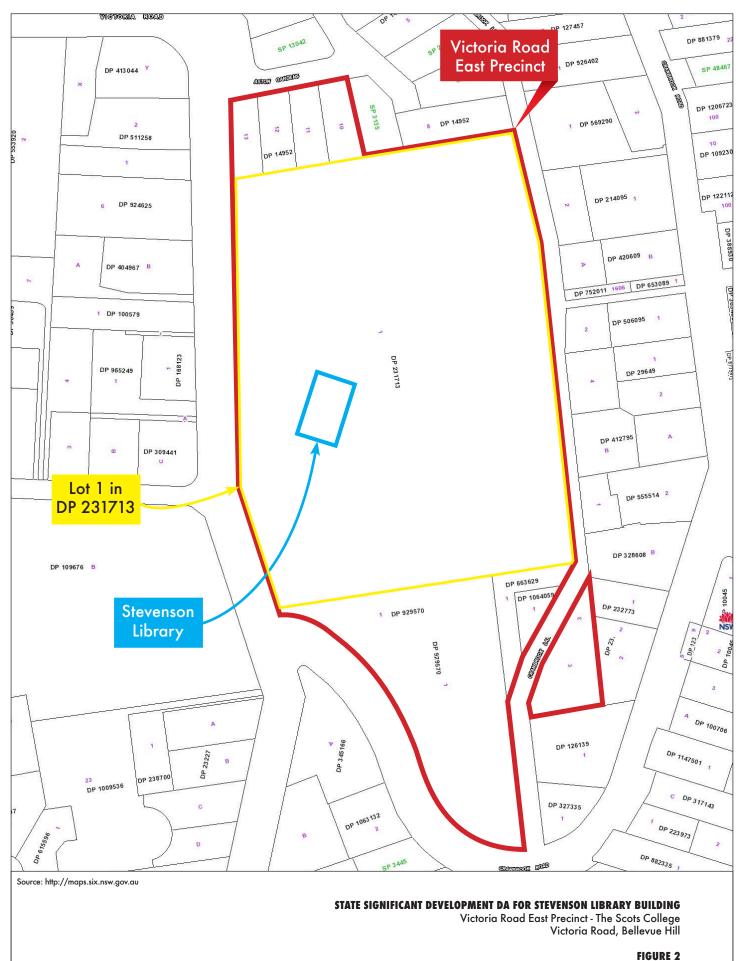

CONSULTING PLANNERS

Source: NearMap 2017

STATE SIGNIFICANT DEVELOPMENT DA FOR STEVENSON LIBRARY BUILDING Victoria Road East Precinct - The Scots College Victoria Road, Bellevue Hill

FIGURE 3B Aerial Photo - Wider Area