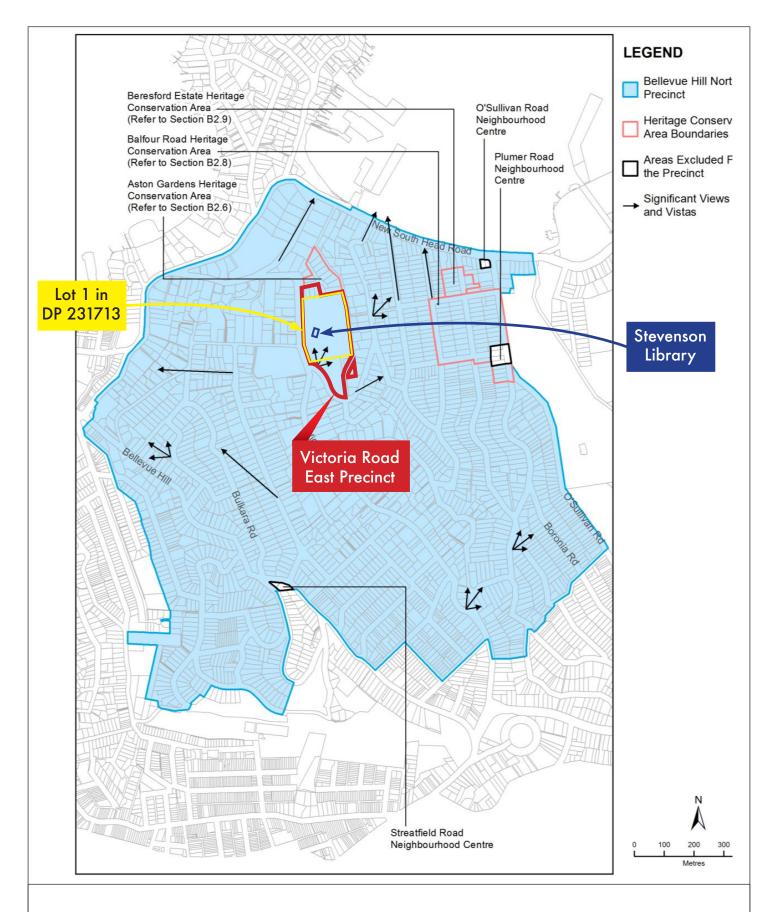

## STATE SIGNIFICANT DEVELOPMENT DA FOR STEVENSON LIBRARY BUILDING

Victoria Road East Precinct - The Scots College Victoria Road, Bellevue Hill

FIGURE 5

Bellevue Hill North Precinct Map - Woollahra DCP 2015