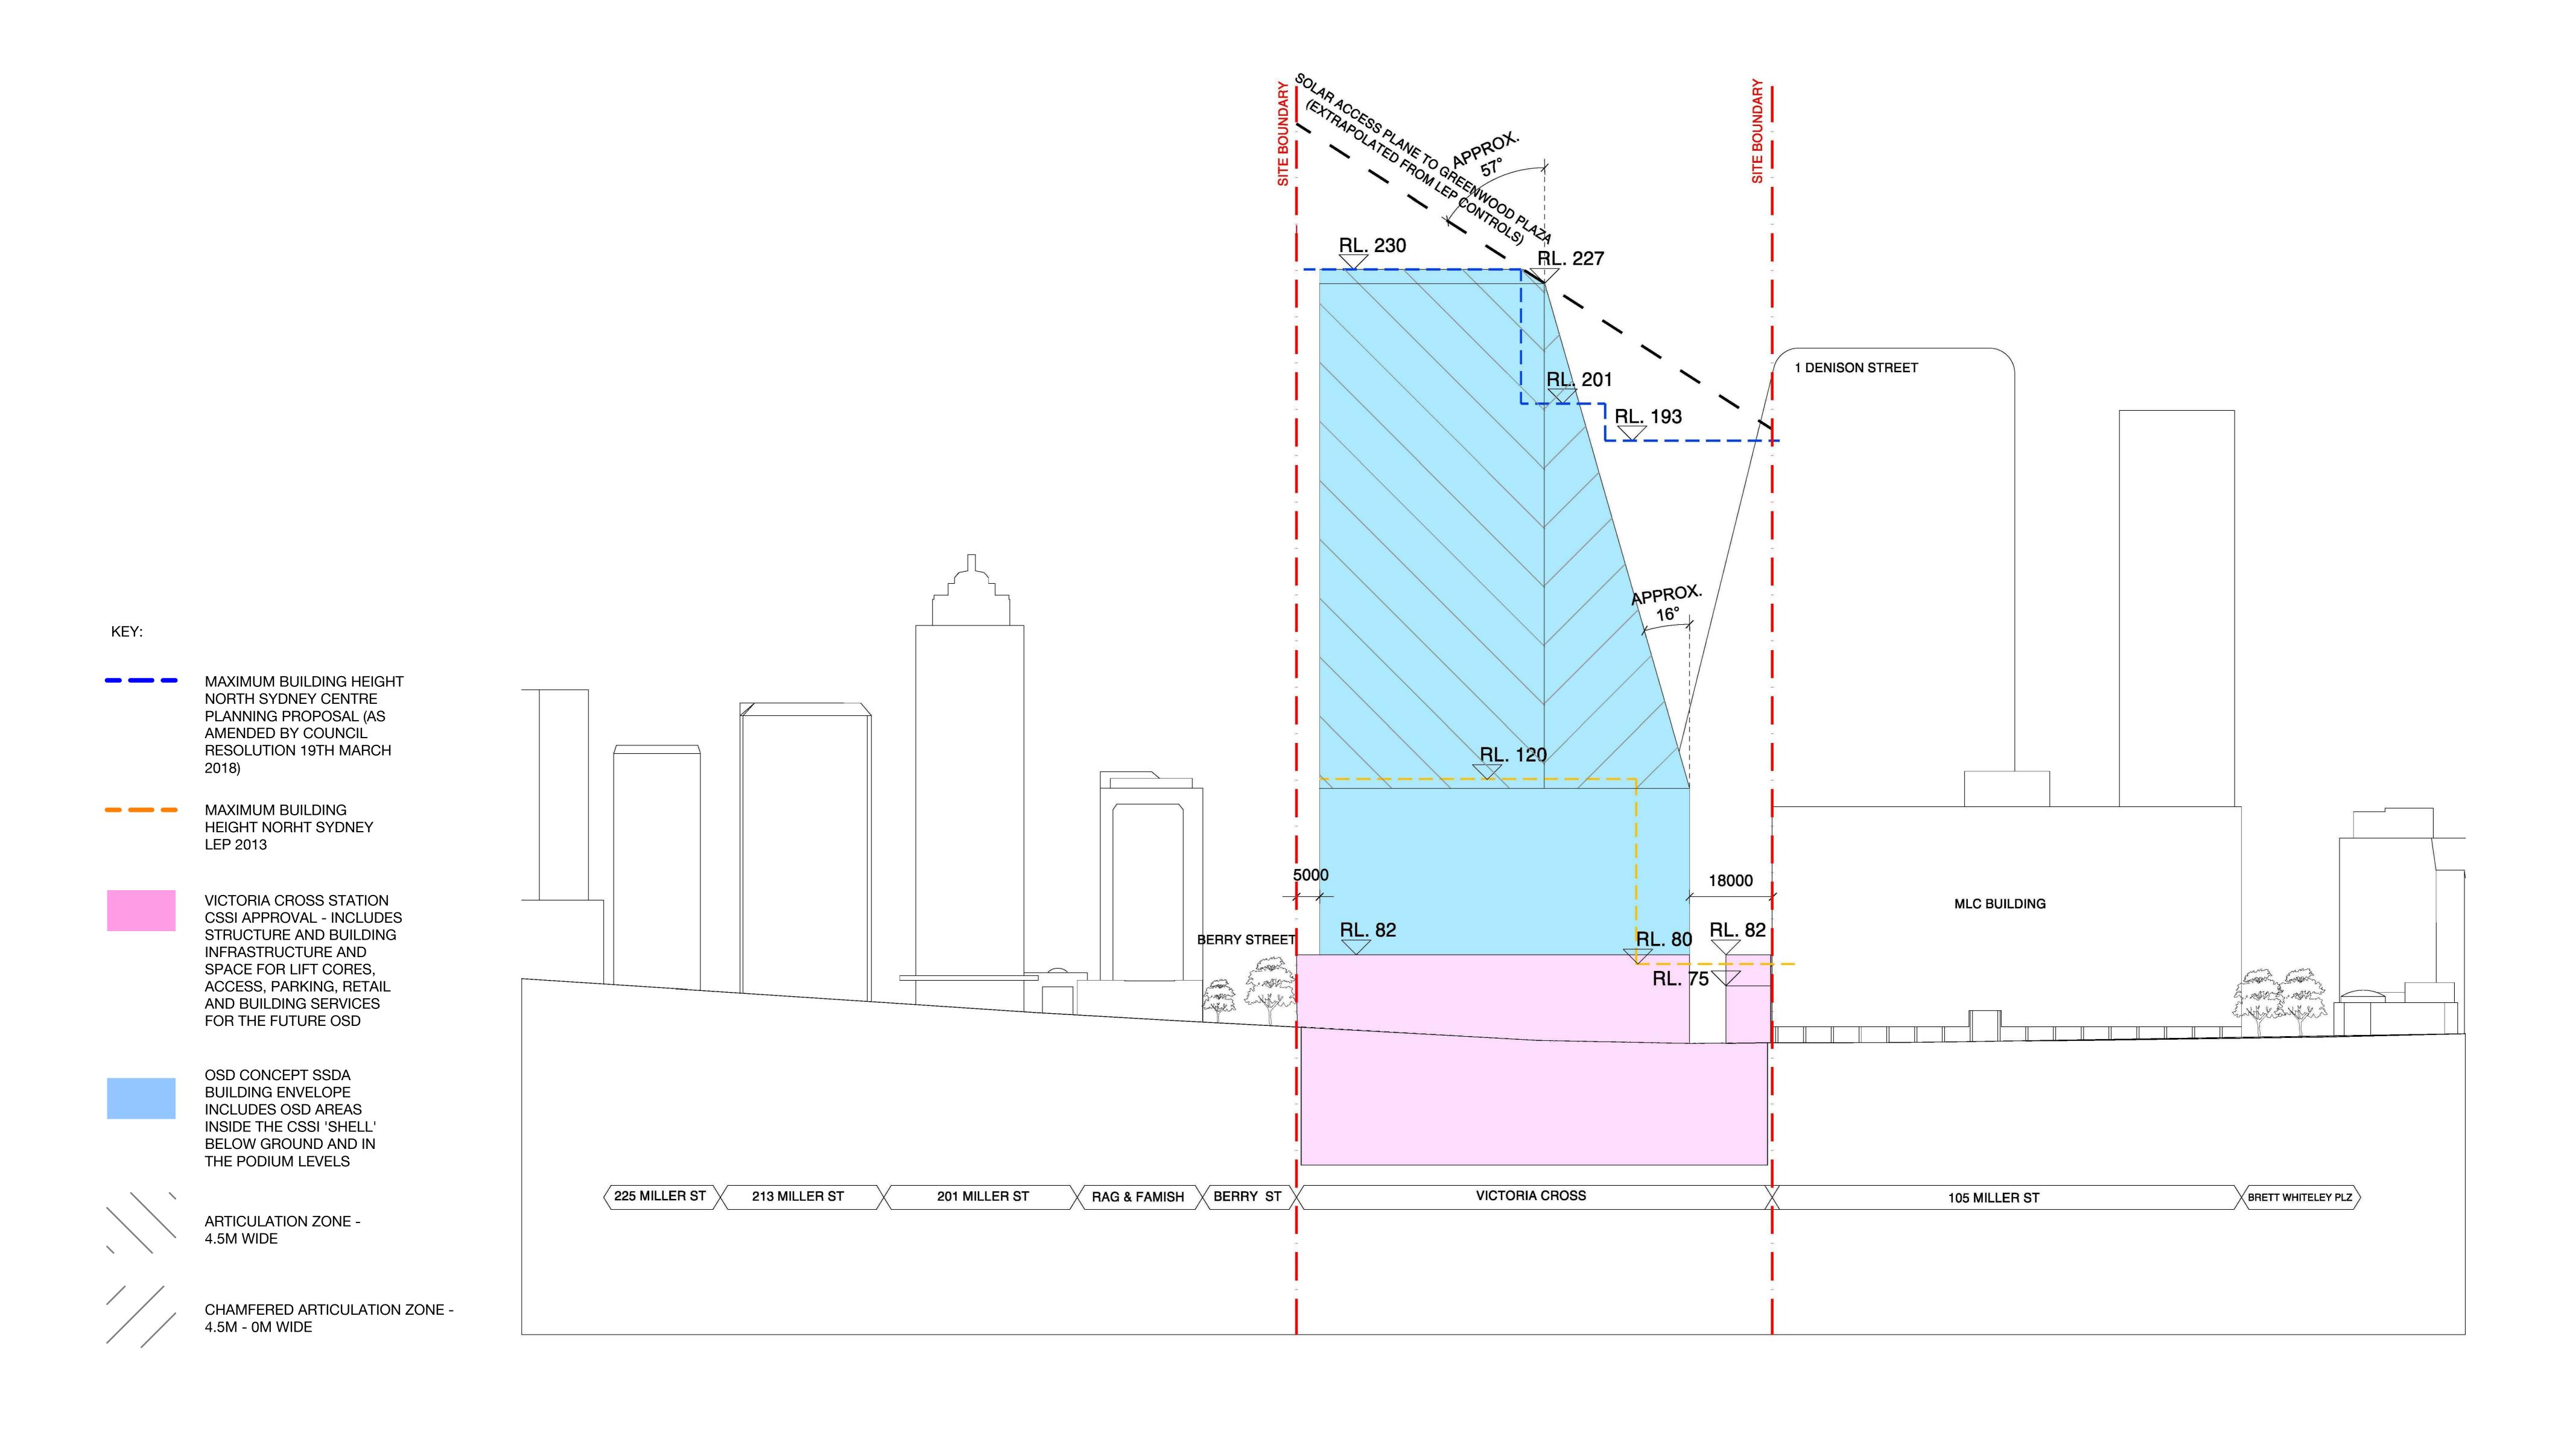

Bates Smart Pty Ltd ABN 70 004 999 400

**BATESSMART** 

RL. 230 RL. 227 ₩ RL. 201 RL. 193 26405 **NORTHPOINT** 1 DENISON ST RL. 80 PACIFIC HWY MILLER STREET THROUGH SITE LINK DENISON ST ONE DENISON XLT SP ST **VICTORIA CROSS** MILLER STREET PACIFIC HIGHWAY NORTHPOINT

KEY:

MAXIMUM BUILDING HEIGHT

NORTH SYDNEY CENTRE

AMENDED BY COUNCIL

MAXIMUM BUILDING

HEIGHT NORHT SYDNEY

VICTORIA CROSS STATION

CSSI APPROVAL - INCLUDES

STRUCTURE AND BUILDING

INFRASTRUCTURE AND

SPACE FOR LIFT CORES,

ACCESS, PARKING, RETAIL

AND BUILDING SERVICES

FOR THE FUTURE OSD

OSD CONCEPT SSDA

**BUILDING ENVELOPE** 

THE PODIUM LEVELS

ARTICULATION ZONE -

CHAMFERED ARTICULATION ZONE -

4.5M WIDE

4.5M - 0M WIDE

**INCLUDES OSD AREAS** 

INSIDE THE CSSI 'SHELL'

BELOW GROUND AND IN

2018)

LEP 2013

PLANNING PROPOSAL (AS

**RESOLUTION 19TH MARCH** 

Do not scale drawings - refer to figured dimensions only. Any discrepancies shall immediately be referred to the architect for clarification.

TFNSW
Victoria Cross OSD

Building Envelope
East West Section

Scale

Not to so

Drawn
Author

Project no. \$12041

Status
Project \$
Plot Date \$11/09/2

Plot File

Scale Not to scale @ A0

Drawn Author Checked Checker

Project no. S12041

Status Project Status

Plot Date 11/09/2018 5:34:43 PM

Plot File

Drawing no. Revision

A01.003