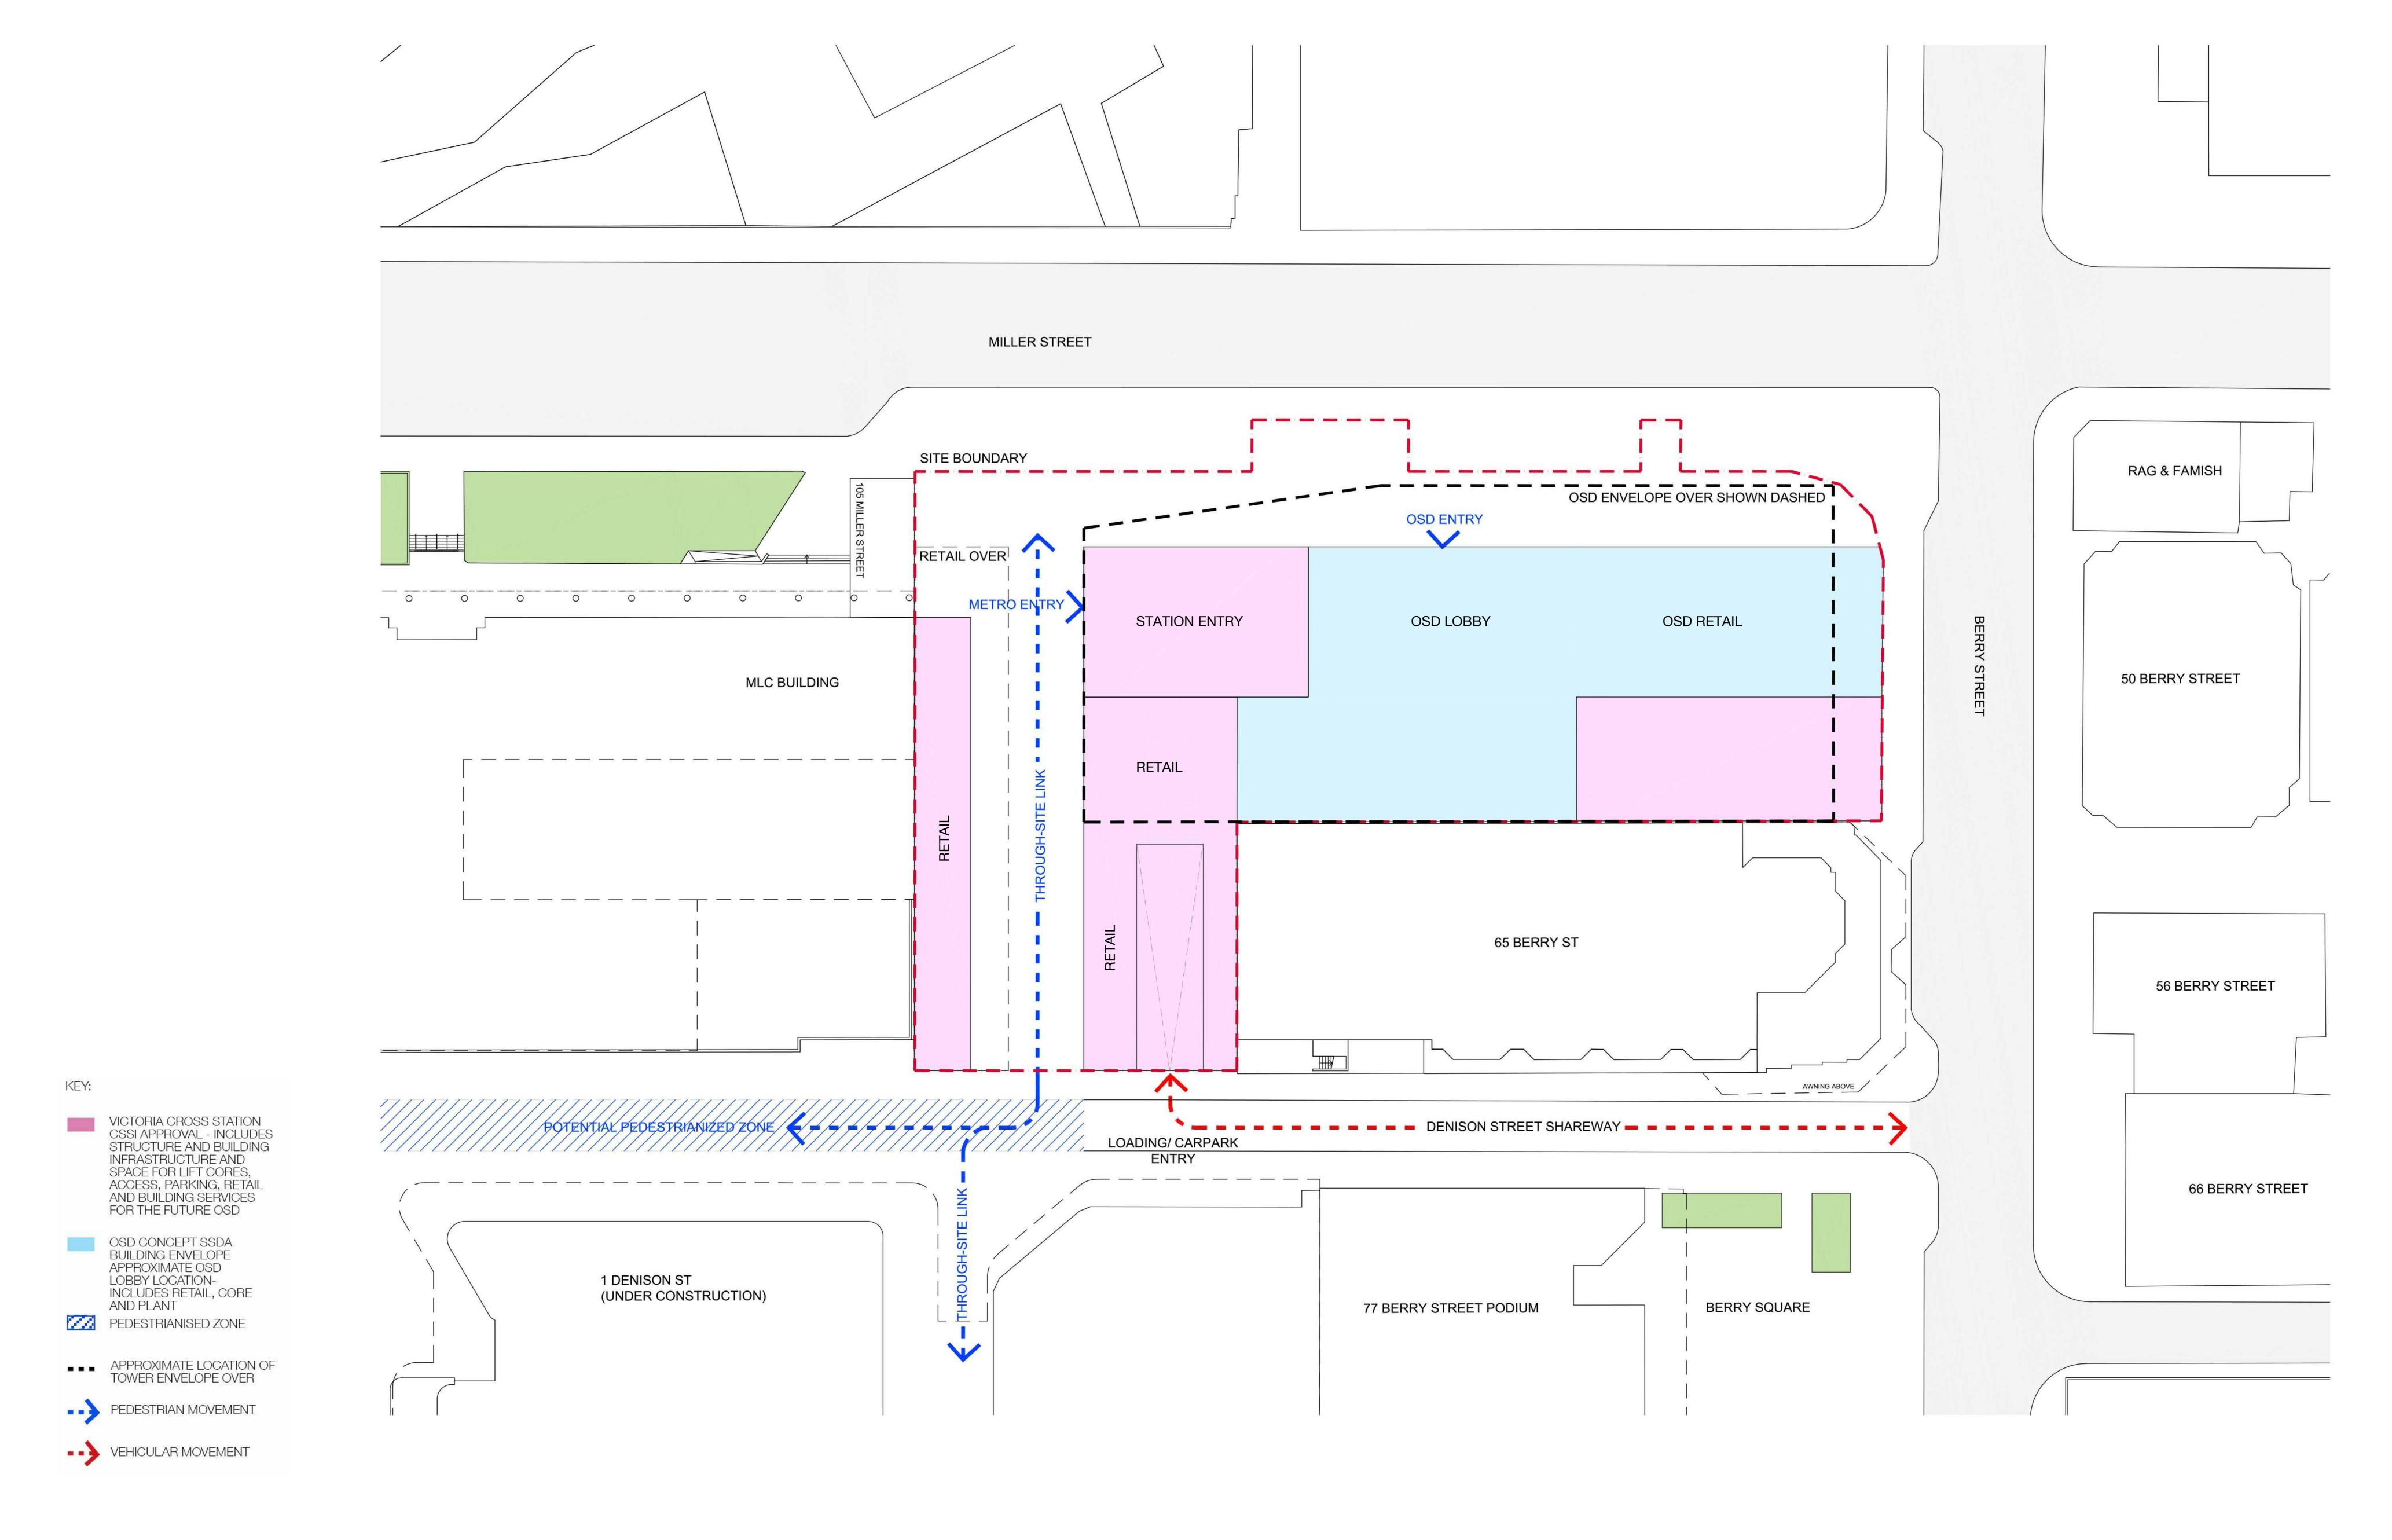

08.08.18 ISSUE FOR SSDA TG TG 16.04.18 ISSUE FOR SSDA TG FJM 22.02.18 ISSUE FOR SSDA GH GH Revision Date Description Initial Checked

TFNSW Victoria Cross OSD Building Envelope Indicative Ground Floor

Scale Project no. S12041 Plot Date 11/09/2018 5:34:25 PM Plot File

Project Status

Revision

Drawing no.

A01.001

Melbourne 1 Nicholson Street Melbourne VIC 3000 Australia Checked Checker T 03 8664 6200 F 03 8664 6300 email mel@batessmart.com.au

**Sydney** 43 Brisbane Street Surry Hills NSW 2010 Australia T 02 8354 5100 F 02 8354 5199 email syd@batessmart.com.au http://www.batessmart.com.au