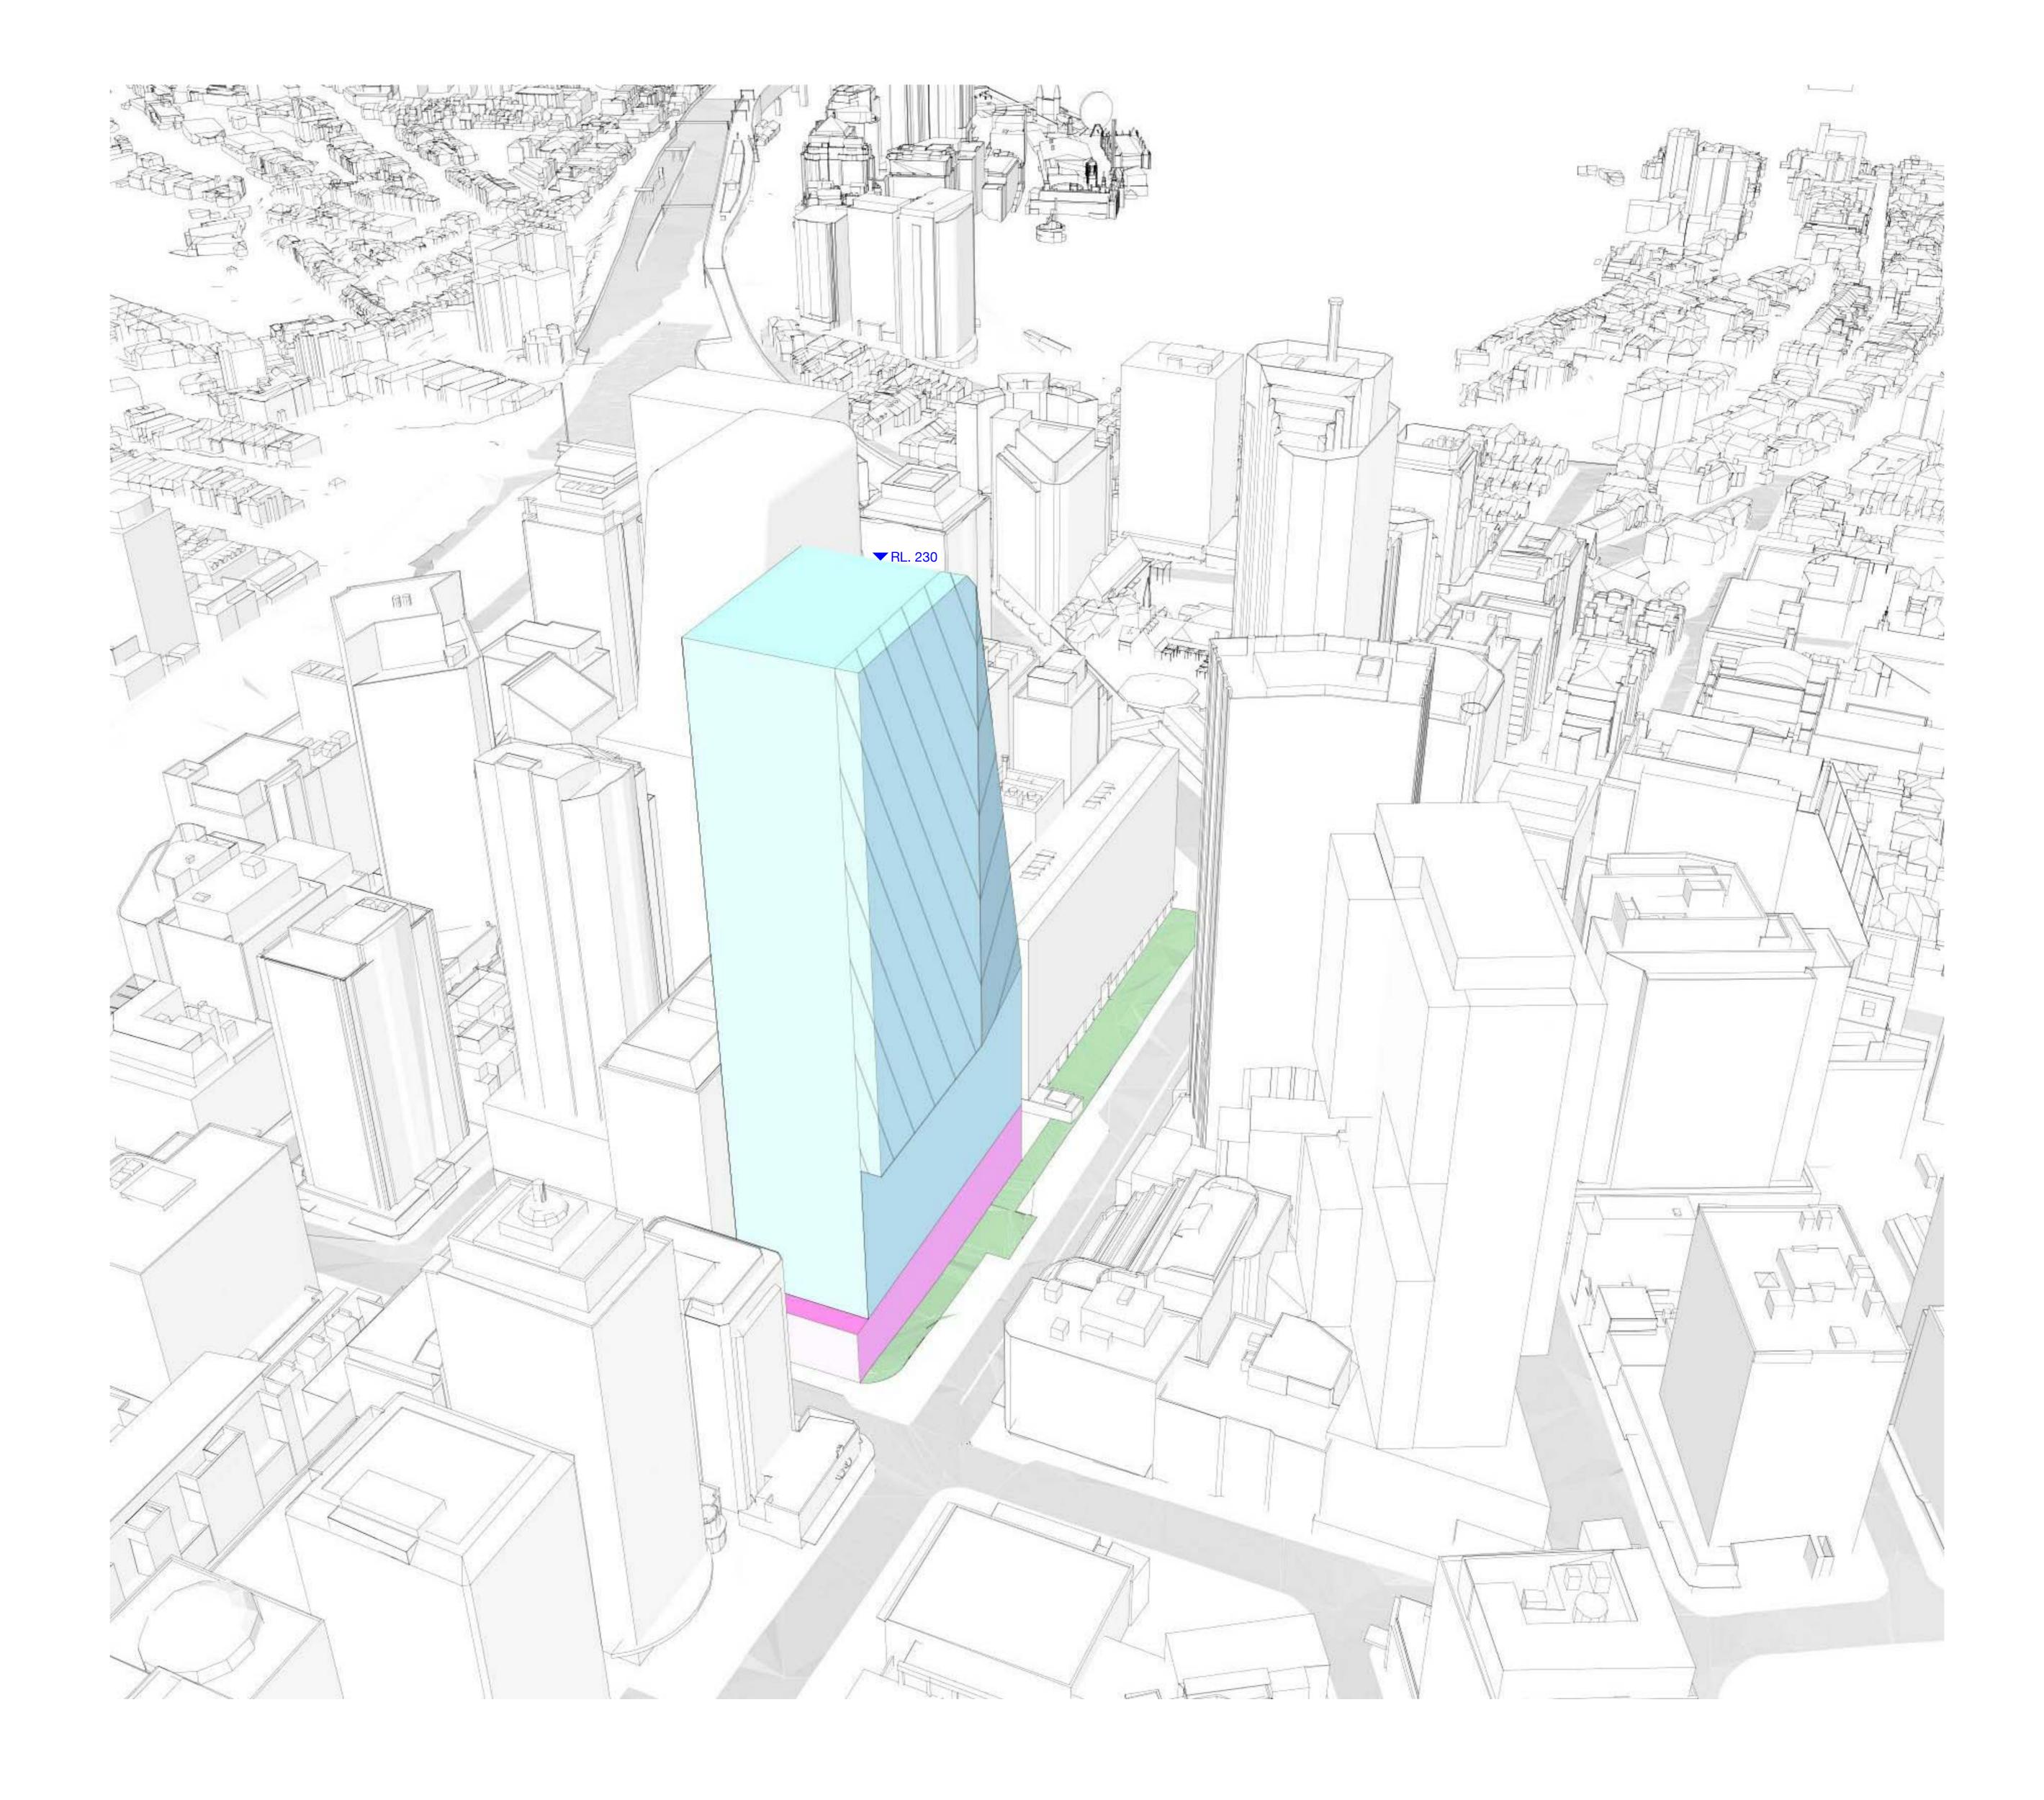

Bates Smart Pty Ltd ABN 70 004 999 400

BATESSMART.

KEY:

VICTORIA CROSS STATION
CSSI APPROVAL - INCLUDES
STRUCTURE AND BUILDING
INFRASTRUCTURE AND
SPACE FOR LIFT CORES,
ACCESS, PARKING, RETAIL
AND BUILDING SERVICES
FOR THE FUTURE OSD

OSD CONCEPT SSDA
BUILDING ENVELOPE
INCLUDES OSD AREAS
INSIDE THE CSSI 'SHELL'
BELOW GROUND AND IN
THE PODIUM LEVELS

ARTICULATION ZONE -4.5M WIDE

CHAMFERED ARTICULATION ZONE - 4.5M - 0M WIDE

| TFNSW<br>Victoria Cross OSD                 |   |
|---------------------------------------------|---|
| Building Envelope<br>North West Axonometric | С |

| Scale      | Not to scale   | @ A0     |        |
|------------|----------------|----------|--------|
| )rawn      | Author         | Checked  | Checke |
| roject no. | S12041         |          |        |
| Status     | Project Status |          |        |
| lot Date   | 11/09/2018 5:3 | 34:45 PM |        |
| lot File   |                |          |        |
| rawing no. |                | Revision |        |

A01.004

Melbourne 1 Nicholson Street
Melbourne VIC 3000 Australia
T 03 8664 6200 F 03 8664 6300
email mel@batessmart.com.au
http://www.batessmart.com.au
http://www.batessmart.com.au

Bates Smart Pty Ltd ABN 70 004 999 400