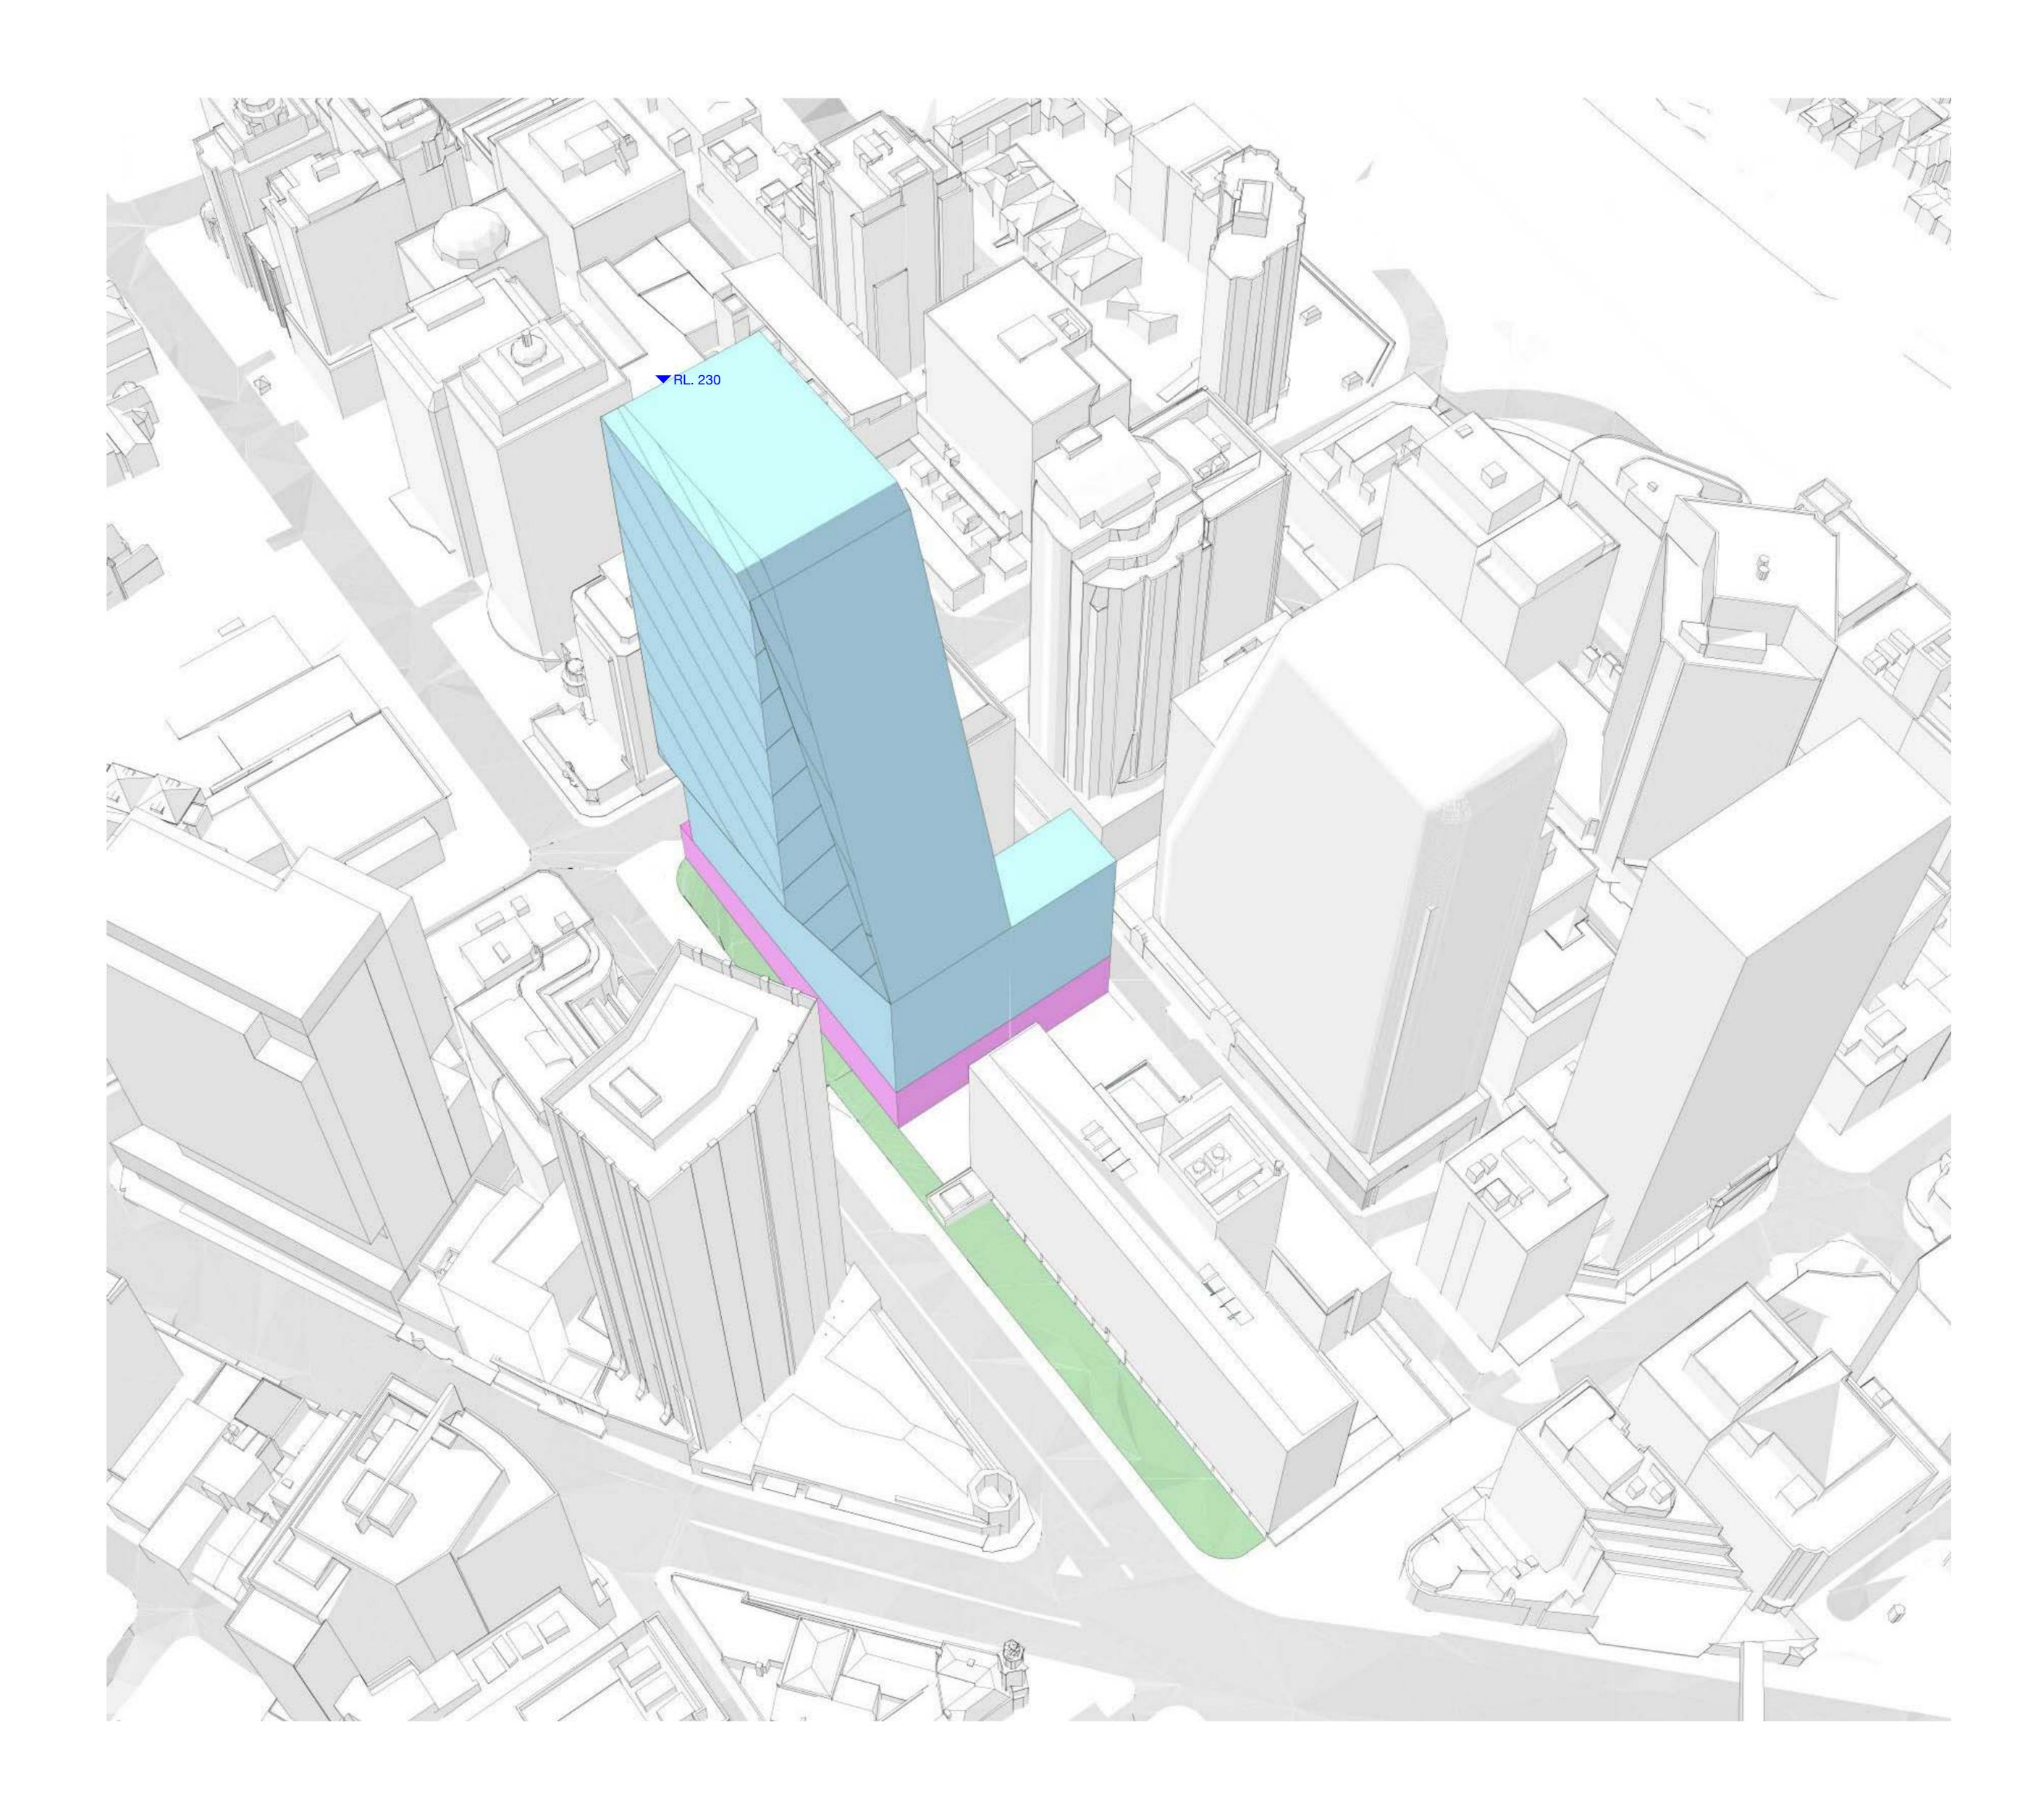

KEY:

MAXIMUM BUILDING HEIGHT

NORTH SYDNEY CENTRE

AMENDED BY COUNCIL

MAXIMUM BUILDING

HEIGHT NORHT SYDNEY

VICTORIA CROSS STATION

CSSI APPROVAL - INCLUDES

STRUCTURE AND BUILDING

INFRASTRUCTURE AND

SPACE FOR LIFT CORES,

ACCESS, PARKING, RETAIL

AND BUILDING SERVICES

FOR THE FUTURE OSD

OSD CONCEPT SSDA

**BUILDING ENVELOPE** 

THE PODIUM LEVELS

ARTICULATION ZONE -

CHAMFERED ARTICULATION ZONE -

4.5M WIDE

4.5M - 0M WIDE

**INCLUDES OSD AREAS** 

INSIDE THE CSSI 'SHELL'

BELOW GROUND AND IN

OSD CONCEPT SSDA
BUILDING ENVELOPE
INCLUDES OSD AREAS
INSIDE THE CSSI 'SHELL'
BELOW GROUND AND IN
THE PODIUM LEVELS

ARTICULATION ZONE -4.5M WIDE

CHAMFERED ARTICULATION ZONE - 4.5M - 0M WIDE

#### KEY:

AND BUILDING SERVICES FOR THE FUTURE OSD

OSD CONCEPT SSDA **BUILDING ENVELOPE** INCLUDES OSD AREAS INSIDE THE CSSI 'SHELL' **BELOW GROUND AND IN** THE PODIUM LEVELS

ARTICULATION ZONE -

CHAMFERED ARTICULATION ZONE -4.5M - 0M WIDE