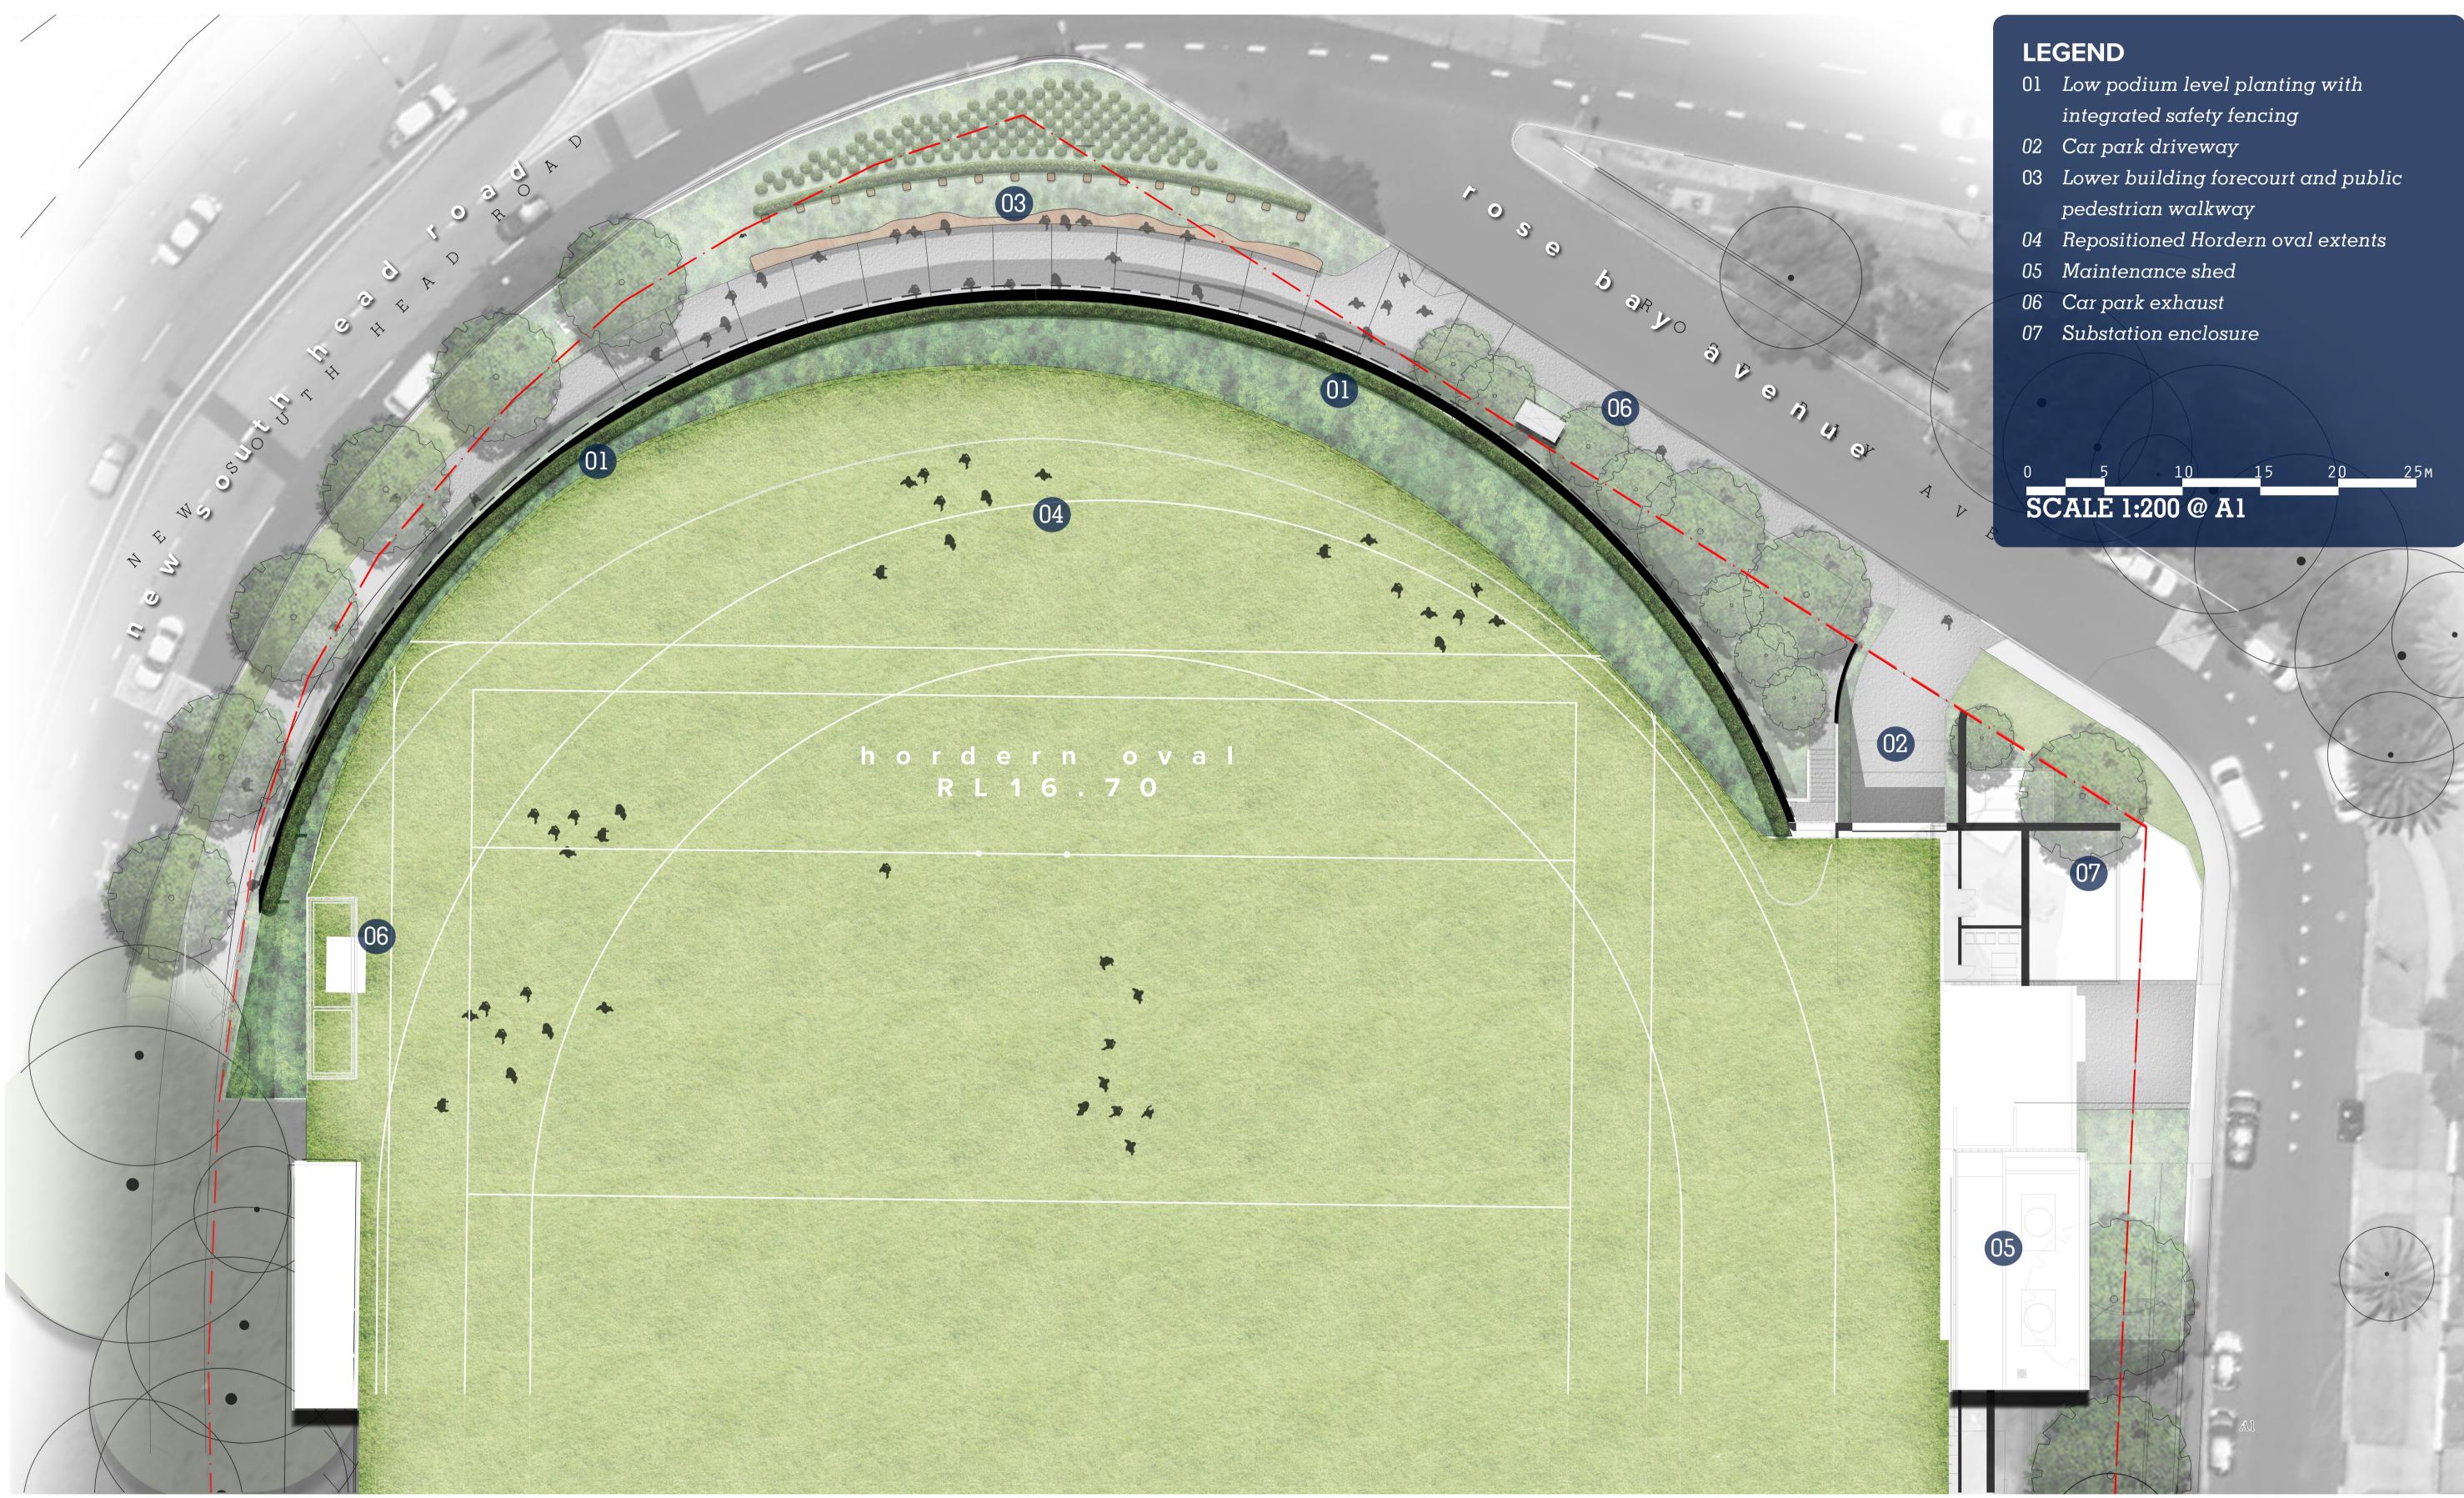

# ZONE 3\_AFC \OVAL LEVEL DETAIL PLAN

CLIENT

**PROJECT NO.** 17-481

**PREPARED BY** Arcadia Landscape Architecture Cranbrook School

**ISSUE** 7

**DATE** May 2018 **SCALE** 1:200@A1, 1:400@A3

Copyright remains the property of **Arcadia** Landscape Architecture Pty Ltd. Use only figured dimensions. Any other required dimensions are to be referred to and supplied by the landscape architect. All discrepancies to be referred to the project manager and Arcadia Landscape Architecture Pty Ltd prior to construction. Ensure compliance with the Building Code of Australia and all relevant Australian Standards and Authorities