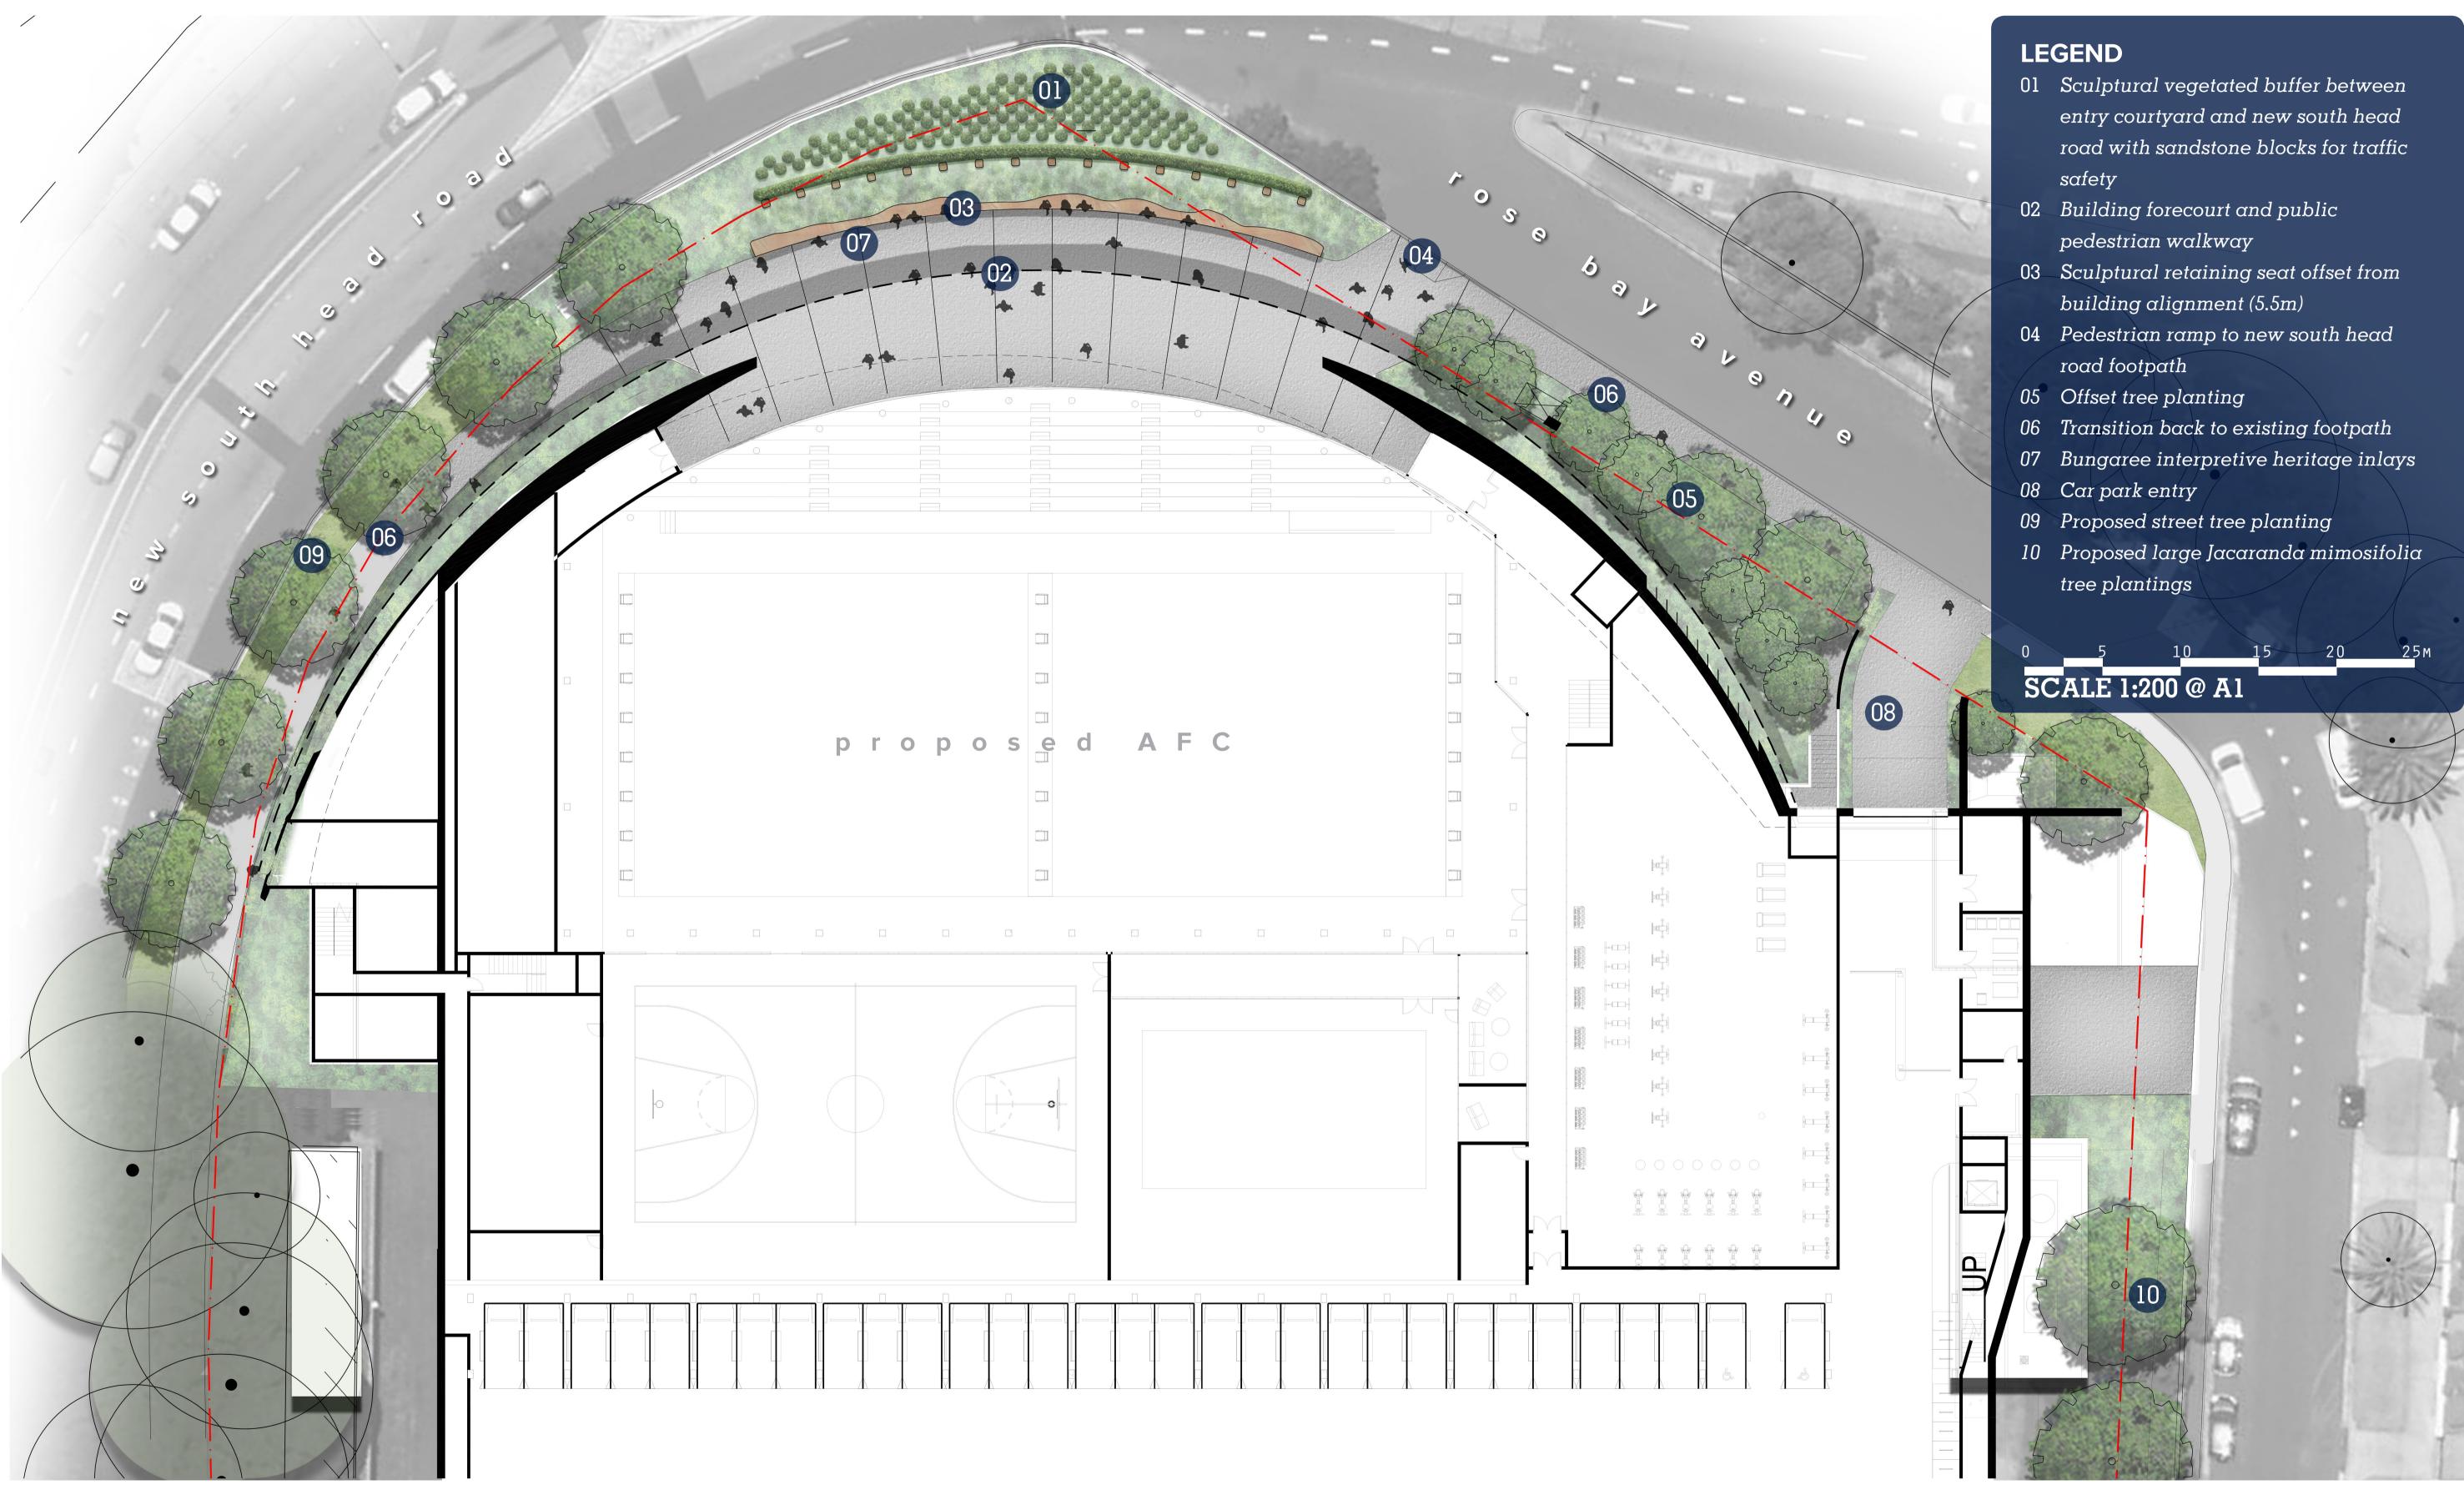

# ZONE 3 AFC I STREET LEVEL DETAIL PLAN

**CRANBROOK SCHOOL** HORDERN PRECINCT REDEVELOPMENT LANDSCAPE SSDA REPORT

CLIENT

**PROJECT NO.** 17-481

**PREPARED BY** Arcadia Landscape Architecture Cranbrook School

**ISSUE** 7

**DATE** May 2018 SCALE 1:200@A1, 1:400@A3

Copyright remains the property of **Arcadia** Landscape Architecture Pty Ltd. Use only figured dimensions. Any other required dimensions are to be referred to and supplied by the landscape architect. All discrepancies to be referred to the project manager and Arcadia Landscape Architecture Pty Ltd prior to construction. Ensure compliance with the Building Code of Australia and all relevant Australian Standards and Authorities