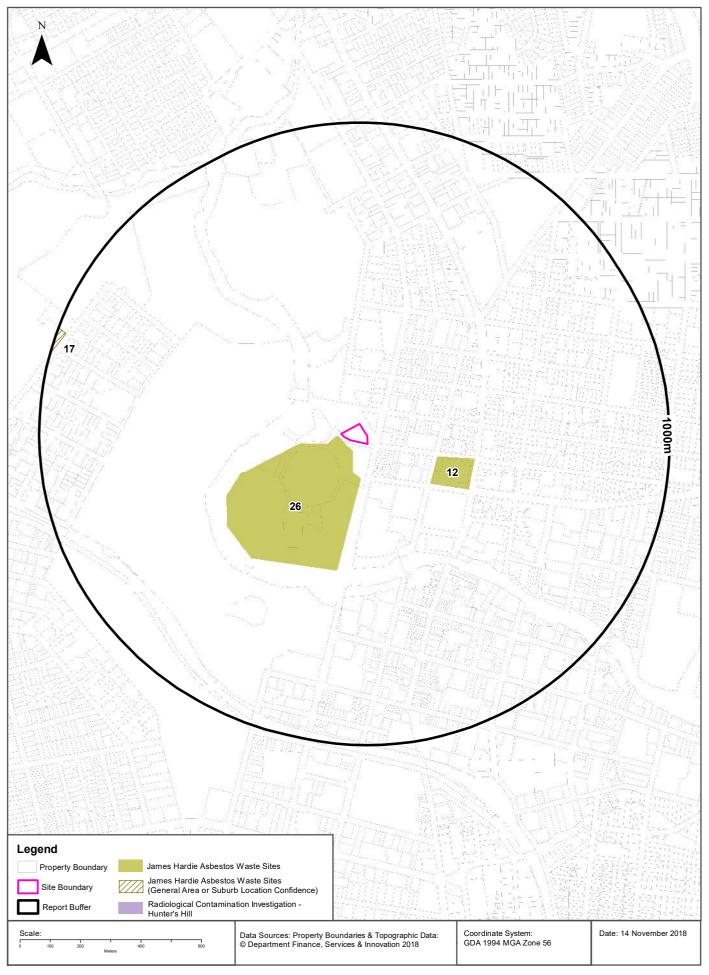

## **EPA Other Sites with Contamination Issues**

1 Eels Place, Parramatta, NSW 2150

#### **EPA Other Sites with Contamination Issues**

This dataset contains other sites identified on the EPA website as having contamination issues. This dataset currently includes:

- James Hardie asbestos manufacturing and waste disposal sites
- Radiological investigation sites in Hunter's Hill

Sites within the dataset buffer:

| Site Id | Site Name                        | Site Address                    | Dataset                                 | Comments                                                              | Location<br>Confidence              | Distance | Direction     |
|---------|----------------------------------|---------------------------------|-----------------------------------------|-----------------------------------------------------------------------|-------------------------------------|----------|---------------|
| 26      | Cumberland Oval                  | O'Connell Street,<br>Parramatta | James Hardie<br>Asbestos Waste<br>Sites | Current Land Use:<br>Parramatta Stadium<br>Parramatta Pool            | Premise<br>Match                    | 14m      | South<br>West |
| 12      | Catt & Goldsmith Pty<br>Ltd site | Victoria Rd, Parramatta         | James Hardie<br>Asbestos Waste<br>Sites | Current Land Use:<br>Commercial site Possibly a<br>timber yard.       | Premise<br>Match                    | 231m     | East          |
| 17      | Parramatta<br>showground         | Old Windsor Rd,<br>Westmead     | James Hardie<br>Asbestos Waste<br>Sites | Current Land Use:<br>Parramatta hospital being<br>constructed on site | General<br>Area/<br>Suburb<br>Match | 970m     | West          |