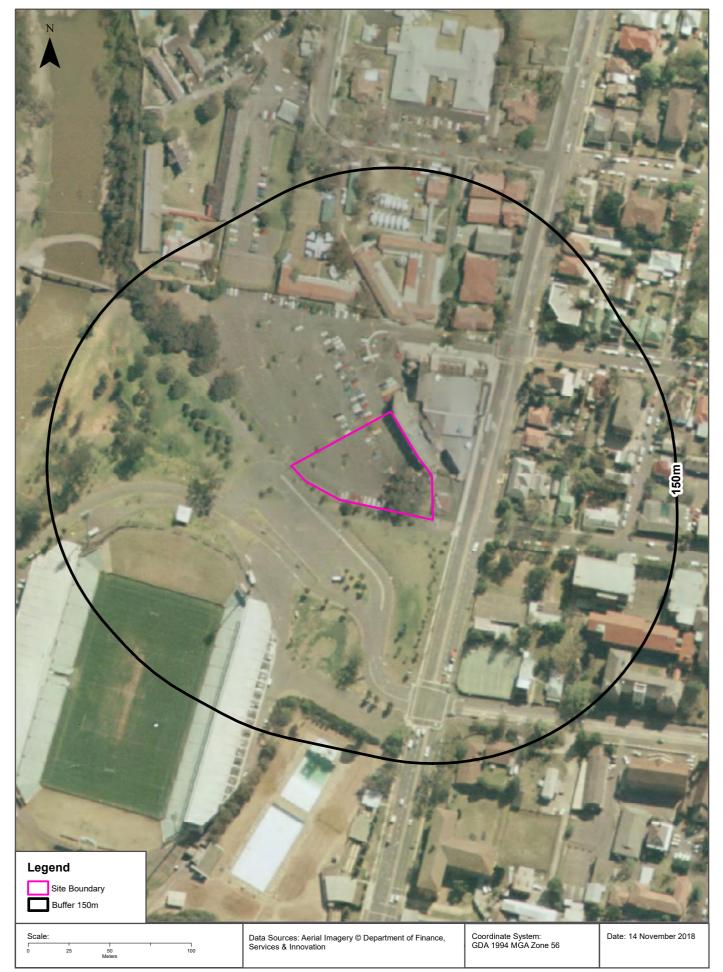

| Motor Service Stations - Petrol, Oil, Etc.                | Campbell, Ron (Caltex), 451 Church St. Parramatta                     | 126004  | 1965 | Road Match             | 444m                                 |
| MOTOR GARAGES & SERVICE STATIONS.                         | Golden Fleece Parramatta Service Station, 482 Church St., Parramatta. | 64777   | 1986 | Road Match             | 456m                                 |
| MOTOR GARAGES &/OR<br>ENGINEERS &/OR SERVICE<br>STATIONS. | Golden Fleece Service Station, 482 Church St<br>Parramatta.           | 50149   | 1978 | Road Match             | 456m                                 |

#### Aerial Imagery 2017





#### Aerial Imagery 2009





#### **Aerial Imagery 2003**





# Aerial Imagery 1991 1 Eels Place, Parramatta, NSW 2150





# Aerial Imagery 1982 1 Eels Place, Parramatta, NSW 2150