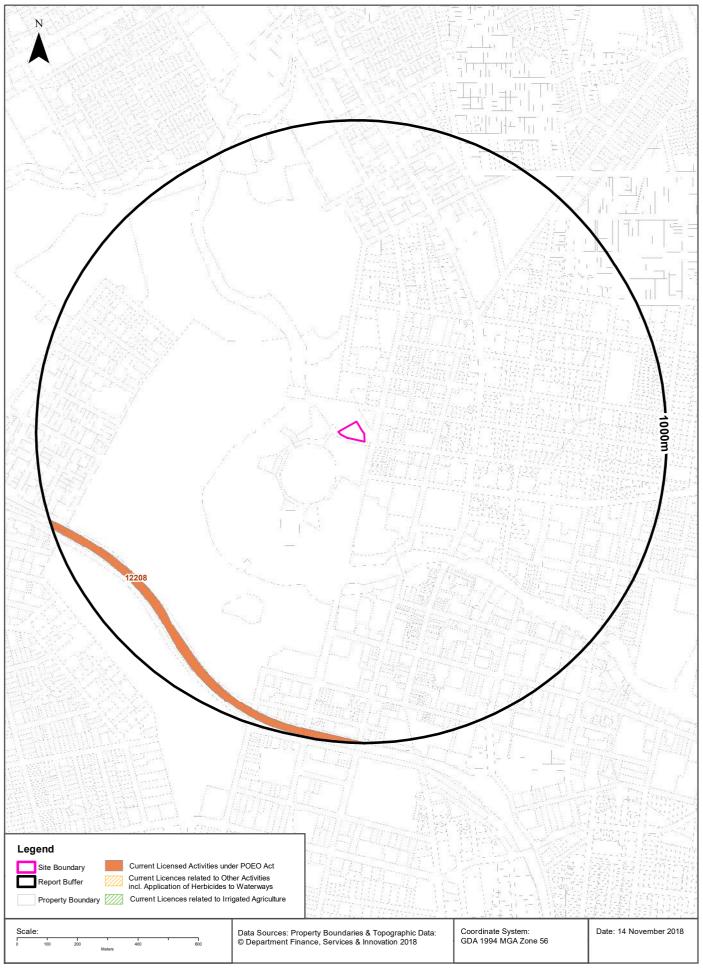

## **EPA Activities**

1 Eels Place, Parramatta, NSW 2150

#### Licensed Activities under the POEO Act 1997

Licensed activities under the Protection of the Environment Operations Act 1997, within the dataset buffer:

| EPL   | Organisation  | Name | Address                                | Suburb | Activity                   | Loc Conf   | Distance | Direction  |
|-------|---------------|------|----------------------------------------|--------|----------------------------|------------|----------|------------|
| 12208 | SYDNEY TRAINS |      | PO BOX K349,<br>HAYMARKET,<br>NSW 1238 |        | Railway systems activities | Road Match | 816m     | South West |