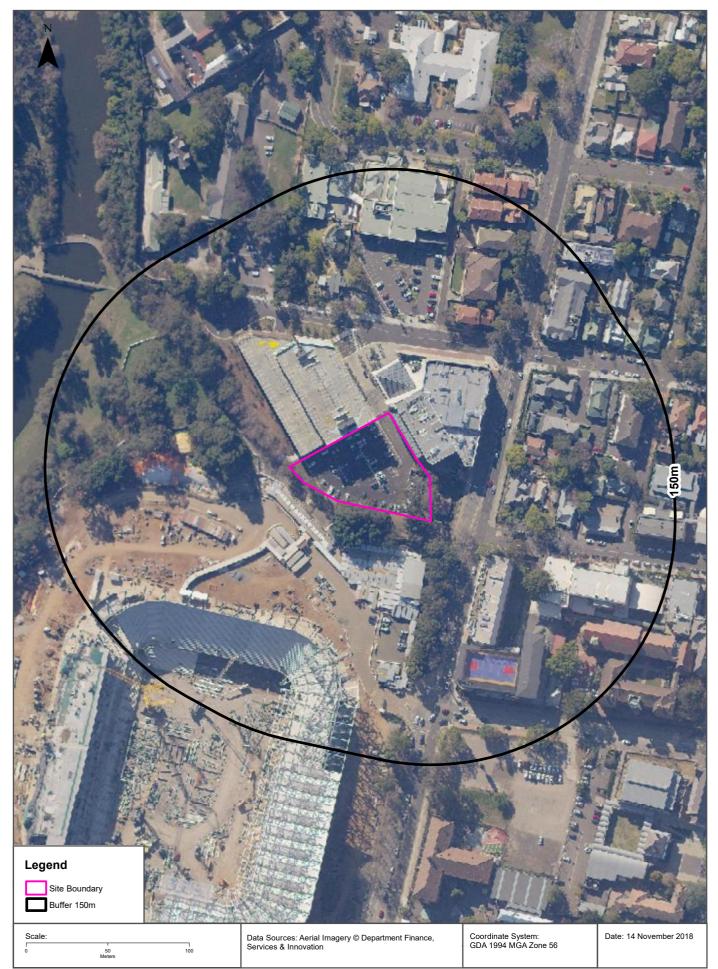

1000                     | 0                         | 0                                 | 3                                   |
| Inflow Dependent Ecosystems<br>Likelihood            | Bureau of Meteorology                                      | 14/08/2017     | 15/05/2017       | Unknown             | 1000                     | 0                         | 0                                 | 4                                   |
| NSW BioNet Species Sightings                         | NSW Office of Environment & Heritage                       | 13/11/2018     | 13/11/2018       | Daily               | 10000                    | -                         | -                                 | -                                   |

# Aerial Imagery 2018 1 Eels Place, Parramatta, NSW 2150





### **Contaminated Land & Waste Management Facilities**





## **Contaminated Land & Waste Management Facilities**

1 Eels Place, Parramatta, NSW 2150

#### List of NSW contaminated sites notified to EPA

Records from the NSW EPA Contaminated Land list within the dataset buffer:

| Map<br>Id | Site                                             | Address                                           | Suburb     | Activity           | Management<br>Class                         | Status              | Location<br>Confidence | Dist<br>(m) | Direction     |
|-----------|--------------------------------------------------|---------------------------------------------------|------------|--------------------|---------------------------------------------|---------------------|------------------------