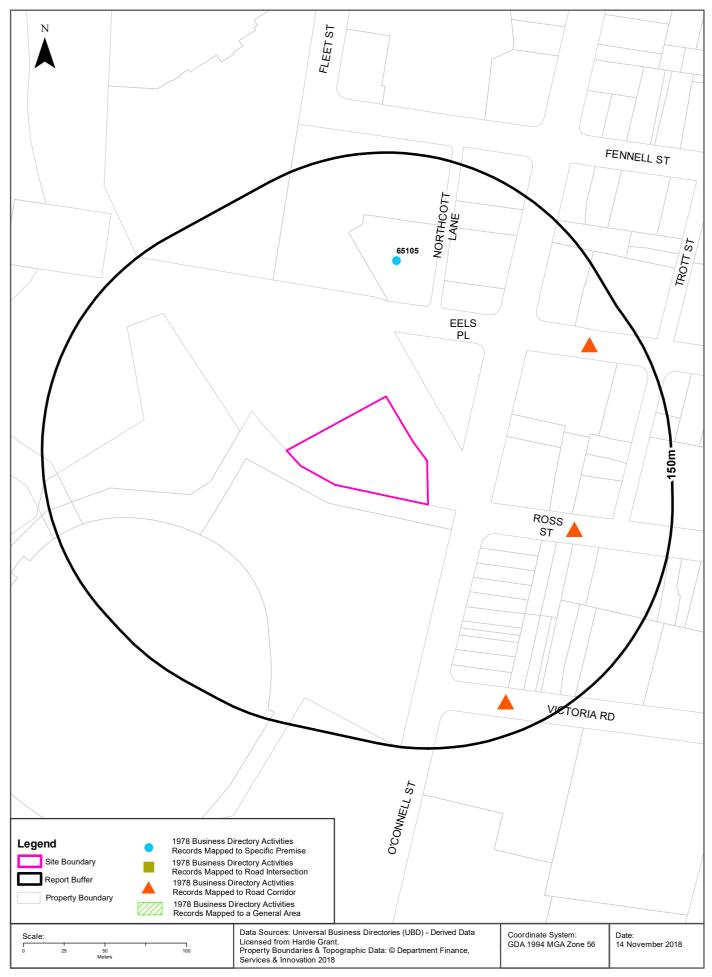

#### **1978 Business Directory Records Premise or Road Intersection Matches**

Records from the 1978 UBD Business Directory, mapped to a premise or road intersection, within the dataset buffer:

| Business Activity | Premise                                                              | Ref No. | Location<br>Confidence | Distance to<br>Feature Point | Direction |
|-------------------|----------------------------------------------------------------------|---------|------------------------|------------------------------|-----------|
| SCHOOLS-SPECIAL.  | Northcott School For Crippled Children, Parramatta Park, Parramatta. | 65105   | Premise Match          | 84m                          | North     |

Business Directory Content Derived from Universal Business Directories (UBD) - Licensed from Hardie Grant

#### **1978 Business Directory Records Road or Area Matches**

Records from the 1978 UBD Business Directory, mapped to a road or an area, within the dataset buffer. Records are mapped to the road when a building number is not supplied, cannot be found, or the road has been renumbered since the directory was published:

| Business Activity                                           | Premise                                                  | Ref No. | Location<br>Confidence | Distance to Road<br>Corridor or Area |
|-------------------------------------------------------------|----------------------------------------------------------|---------|------------------------|--------------------------------------|
| PICTURE FRAME MFRS. &/OR<br>PICTURE FRAMERS.                | Devriend Pty, Ltd., Ross St., Parramatta.                | 57030   | Road Match             | 37m                                  |
| MOTOR SPARE PARTS<br>MFRS.&/OR W/SALERS.                    | A.T.P. Aust. Pty. Ltd., Grose St., Parramatta.           | 52872   | Road Match             | 89m                                  |
| ENGINEERS- GENERAL &/OR<br>MANUFACTURING &/OR<br>MECHANICAL | Pendlebury. A. & Co., Grose St., Parramatta.             | 25328   | Road Match             | 89m                                  |
| BUILDERS SUPPLIERS.                                         | Catt & Goldsmith Pty. Ltd., 34 Victoria Rd., Parramatta. | 8172    | Road Match             | 109m                                 |
| TIMBER MERCHANTS.                                           | Catt & Goldsmith Pty. Ltd., 34 Victoria Rd., Parramatta. | 70879   | Road Match             | 109m                                 |
| CHEMISTS-<br>PHARMACEUTICAL.                                | Danns Pharmacy. 146 Victoria Rd., Parramatta East.       | 13126   | Road Match             | 109m                                 |
| MOTOR GARAGES &/OR<br>ENGINEERS &/OR SERVICE<br>STATIONS.   | Golden Fleece Service Station. Victoria Rd., Parramatta. | 50146   | Road Match             | 109m                                 |
| TILE FIXERS-FLOOR &/OR<br>WALL.                             | Keysor Alfred, A. Pty. Ltd., Victoria Rd., Parramatta.   | 70636   | Road Match             | 109m                                 |
| TILE-FLOOR &/OR WALL<br>IMPS. &/OR MFRS. &/OR<br>DISTS.     | Keysor Alfred, A. Pty. Ltd., Victoria Rd., Parramatta.   | 70710   | Road Match             | 109m                                 |
| TYRE DEALERS,<br>RETREADERS ' &/OR<br>VULCANIZERS.          | Rydalmere Tyre Centre, Victoria Rd., Parramatta.         | 72967   | Road Match             | 109m                                 |
| PAINTERS SUPPLIES &/OR<br>REQUISITES.                       | Service Paint Co., Victoria Rd., Parramatta.             | 55839   | Road Match             | 109m                                 |
| PAINT VARNISH OILS &/OR<br>COLOUR MERCHANTS.                | Service Paint Co., Victoria Rd., Parramatta.             | 55692   | Road Match             | 109m                                 |