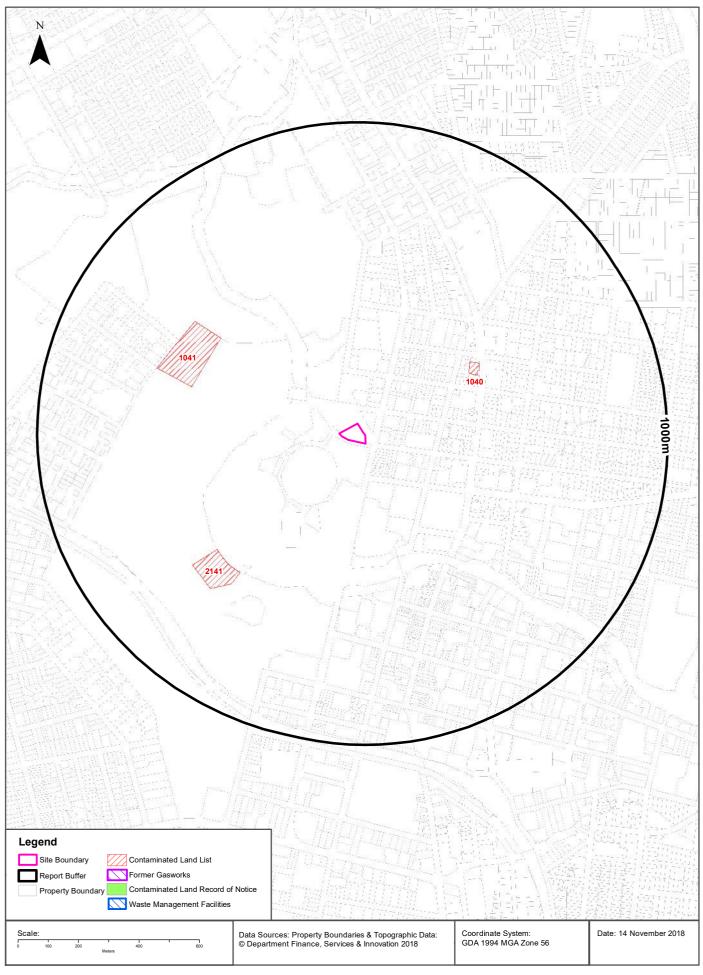

### **Contaminated Land & Waste Management Facilities**

## **Contaminated Land & Waste Management Facilities**

1 Eels Place, Parramatta, NSW 2150

#### List of NSW contaminated sites notified to EPA

Records from the NSW EPA Contaminated Land list within the dataset buffer:

| Map<br>Id | Site                                             | Address                                           | Suburb     | Activity           | Management<br>Class                         | Status              | Location<br>Confidence | Dist<br>(m) | Direction     |
|-----------|--------------------------------------------------|---------------------------------------------------|------------|--------------------|---------------------------------------------|---------------------|------------------------|-------------|---------------|
| 1040      | BP Service<br>Station                            | 435 Church<br>Street                              | Parramatta | Service<br>Station | Regulation<br>under CLM Act<br>not required | Current<br>EPA List | Premise<br>Match       | 397m        | North<br>East |
| 1041      | Coleman<br>Oval<br>Embankment                    | Cnr of Pitt<br>Street and<br>Maquarie<br>Street   | Parramatta | Unclassified       | Regulation<br>under CLM Act<br>not required | Current<br>EPA List | Premise<br>Match       | 500m        | North<br>West |
| 2141      | Parramatta<br>Park Toilet<br>Block<br>Demolition | The Cresent<br>Toilet Block<br>Parramatta<br>Park | Parramatta | Unclassified       | Regulation<br>under CLM Act<br>not required | Current<br>EPA List | Premise<br>Match       | 560m        | South<br>West |