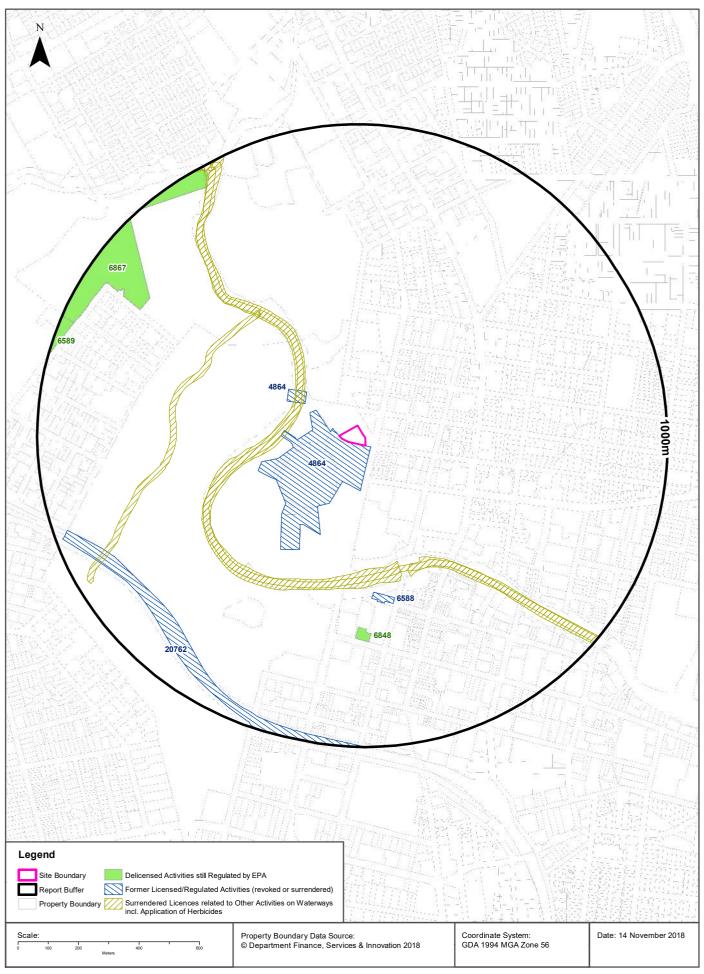

#### Delicensed Activities still regulated by the EPA

Delicensed activities still regulated by the EPA, within the dataset buffer:

| Licence<br>No | Organisation                                                                                                                                                | Name                                        | Address                                             | Suburb     | Activity                                                           | Loc<br>Conf      | Distance | Direction  |
|---------------|-------------------------------------------------------------------------------------------------------------------------------------------------------------|---------------------------------------------|-----------------------------------------------------|------------|--------------------------------------------------------------------|------------------|----------|------------|
| 6848          | AUSTRALIAN<br>RED CROSS<br>SOCIETY                                                                                                                          | PARRAMATTA<br>BLOOD<br>SERVICE              | 4 GEORGE ST                                         | PARRAMATTA | Hazardous, Industrial<br>or Group A Waste<br>Generation or Storage | Premise<br>Match | 602m     | South      |
| 6867          | THE SYDNEY<br>CHILDREN'S<br>HOSPITALS<br>NETWORK<br>(RANDWICK<br>AND<br>WESTMEAD)<br>(INCORPORATIN<br>G THE ROYAL<br>ALEXANDRA<br>HOSPITAL FOR<br>CHILDREN) | THE<br>CHILDRENS<br>HOSPITAL AT<br>WESTMEAD | CNR<br>HAWKESBURY<br>ROAD &<br>HAINSWORTH<br>STREET | WESTMEAD   | Hazardous, Industrial<br>or Group A Waste<br>Generation or Storage | Premise<br>Match | 776m     | North West |
| 6589          | SYDNEY WEST<br>AREA HEALTH<br>SERVICE                                                                                                                       | WESTMEAD<br>HOSPITAL                        | CNR<br>HAWKESBURY<br>AND DARCY<br>ROAD              | WESTMEAD   | Hazardous, Industrial<br>or Group A Waste<br>Generation or Storage | Premise<br>Match | 955m     | West       |

## Former Licensed Activities under the POEO Act 1997, now revoked or surrendered

Former Licensed activities under the Protection of the Environment Operations Act 1997, now revoked or surrendered, within the dataset buffer:

| Licence<br>No | Organisation                                     | Location                                                                | Status      | Issued<br>Date | Activity                                                                 | Loc Conf                  | Distance | Direction     |
|---------------|--------------------------------------------------|-------------------------------------------------------------------------|-------------|----------------|--------------------------------------------------------------------------|---------------------------|----------|---------------|
| 4864          | PARRAMATTA<br>STADIUM TRUST                      | O'CONNELL<br>STREET,<br>PARRAMATTA,<br>NSW 2150                         | Surrendered | 26/06/2000     | Miscellaneous licensed discharge to waters (wet weather only)            | Premise<br>Match          | 0m       | South<br>West |
| 4653          | LUHRMANN<br>ENVIRONMENT<br>MANAGEMENT<br>PTY LTD | WATERWAYS<br>THROUGHOUT<br>NSW                                          | Surrendered |                | Other Activities / Non Scheduled<br>Activity - Application of Herbicides | Network<br>of<br>Features | 151m     | -             |
| 4838          | Robert Orchard                                   | Various Waterways<br>throughout New<br>South Wales -<br>SYDNEY NSW 2000 | Surrendered |                | Other Activities / Non Scheduled<br>Activity - Application of Herbicides | Network<br>of<br>Features | 151m     | -             |
| 6630          | SYDNEY WEED<br>& PEST<br>MANAGEMENT<br>PTY LTD   | WATERWAYS<br>THROUGHOUT<br>NSW - PROSPECT,<br>NSW, 2148                 | Surrendered |                | Other Activities / Non Scheduled<br>Activity - Application of Herbicides | Network<br>of<br>Features | 151m     | -             |
| 6588          | SYDNEY WEST<br>AREA HEALTH<br>SERVICE            | MARSDEN ROAD,<br>PARRAMATTA,<br>NSW 2150                                | Surrendered | 30/03/2000     | Hazardous, Industrial or Group A<br>Waste Generation or Storage          | Premise<br>Match          | 488m     | South         |

| Licence<br>No | Organisation                                           | Location                                                                                                                      | Status      | Issued<br>Date | Activity                   | Loc Conf      | Distance | Direction     |
|---------------|--------------------------------------------------------|-------------------------------------------------------------------------------------------------------------------------------|-------------|----------------|----------------------------|---------------|----------|---------------|
| 20762         | Laing O'Rourke<br>Australia<br>Construction Pty<br>Ltd | , within the rail<br>corridor between<br>Hawksbury Rd,<br>Westmead and<br>Marion St, Harris<br>Park, PARRAMATTA,<br>NSW 2150, | Surrendered | 19/04/2016     | Railway systems activities | Road<br>Match | 808m     | South<br>West |