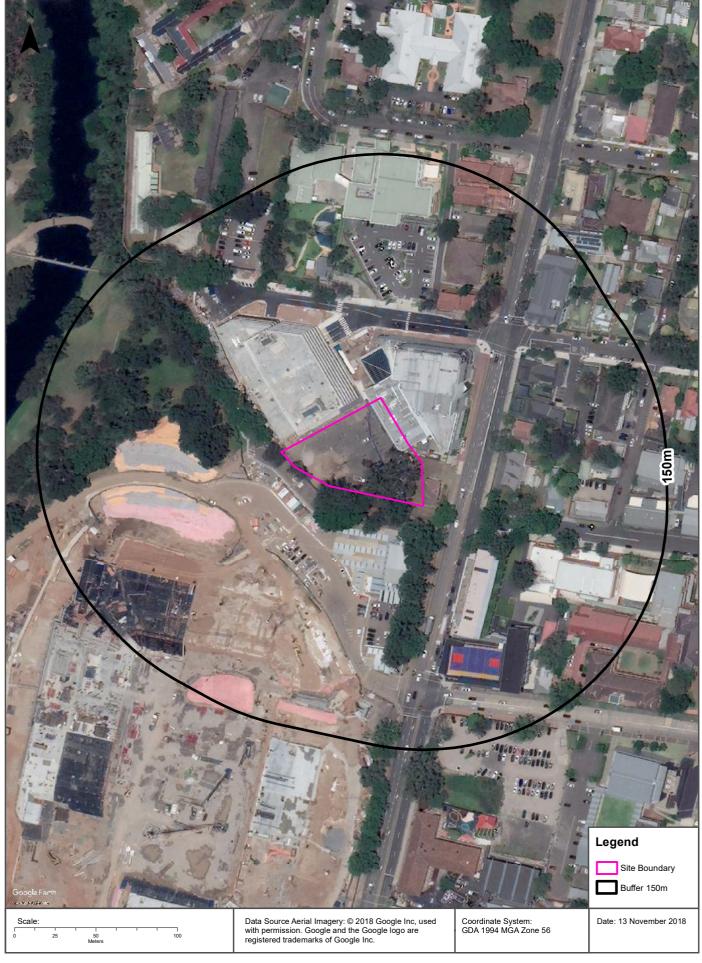

. Parramatta                               | 123163  | 1965 | Road Match             | 444m                                 |
| Motor Service Stations - Petrol, Oil, Etc.                | Campbell, Ron (Caltex), 451 Church St. Parramatta                     | 126004  | 1965 | Road Match             | 444m                                 |
| MOTOR GARAGES & SERVICE STATIONS.                         | Golden Fleece Parramatta Service Station, 482 Church St., Parramatta. | 64777   | 1986 | Road Match             | 456m                                 |
| MOTOR GARAGES &/OR<br>ENGINEERS &/OR SERVICE<br>STATIONS. | Golden Fleece Service Station, 482 Church St<br>Parramatta.           | 50149   | 1978 | Road Match             | 456m                                 |

#### Aerial Imagery 2017





#### Aerial Imagery 2009





#### **Aerial Imagery 2003**





# Aerial Imagery 1991 1 Eels Place, Parramatta, NSW 2150





# Aerial Imagery 1982 1 Eels Place, Parramatta, NSW 2150