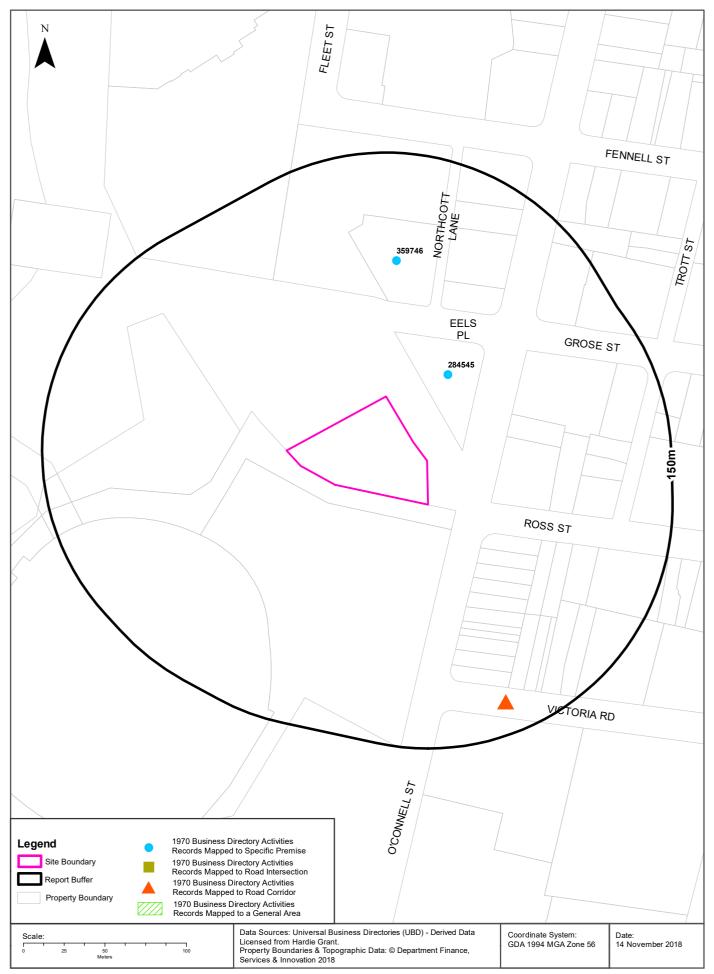

#### **1970 Business Directory Records Premise or Road Intersection Matches**

Records from the 1970 UBD Business Directory, mapped to a premise or road intersection, within the dataset buffer:

| Business Activity                 | Premise                                                           | Ref No. | Location<br>Confidence | Distance to<br>Feature Point | Direction  |
|-----------------------------------|-------------------------------------------------------------------|---------|------------------------|------------------------------|------------|
| CLUBS & SPORTING BODIES<br>(C487) | Parramatta Leagues' Club Ltd., 15 O'Connell St., Parramatta       | 284545  | Premise Match          | 39m                          | North East |
| SCHOOLS-SPECIAL (S152)            | Northcott School for Crippled Children,Parramatta Park,Parramatta | 359746  | Premise Match          | 84m                          | North      |

Business Directory Content Derived from Universal Business Directories (UBD) - Licensed from Hardie Grant

#### **1970 Business Directory Records** Road or Area Matches

Records from the 1970 UBD Business Directory, mapped to a road or an area, within the dataset buffer. Records are mapped to the road when a building number is not supplied, cannot be found, or the road has been renumbered since the directory was published:

| Business Activity                                    | Premise                                           | Ref No. | Location<br>Confidence | Distance to Road<br>Corridor or Area |
|------------------------------------------------------|---------------------------------------------------|---------|------------------------|--------------------------------------|
| ACCOUNTANTS & AUDITORS<br>(A040)                     | Bartlett, JE., Victoria St., Parramatta           | 258527  | Road Match             | 109m                                 |
| BUILDERS & CONTRACTORS (B800)                        | Domus Constructions, Victoria Rd., Parramatta.    | 270079  | Road Match             | 109m                                 |
| BUILDERS & CONTRACTORS<br>(B800)                     | Domus Design Pty. Ltd., Victoria Rd., Parramatta  | 270080  | Road Match             | 109m                                 |
| MOTOR SERVICE STATIONS-<br>PETROL,OIL,Etc. (M716)    | Parkview Service Station, Victoria Rd. Parramatta | 341386  | Road Match             | 109m                                 |
| DIVING EQUIPMENT<br>MFRS.&/OR DISTRIBUTORS<br>(D416) | Total Service Station, Victoria Rd., Parramatta   | 289973  | Road Match             | 109m                                 |
| MOTOR GARAGES &<br>ENGINEERS(M6S6)                   | Total Service Station, Victoria Rd. Parramatta    | 338774  | Road Match             | 109m                                 |
| MOTOR GARAGES &<br>ENGINEERS(M6S6)                   | Triangle Auto Port, 90-94 Victoria Rd.Parramatta  | 338786  | Road Match             | 109m                                 |