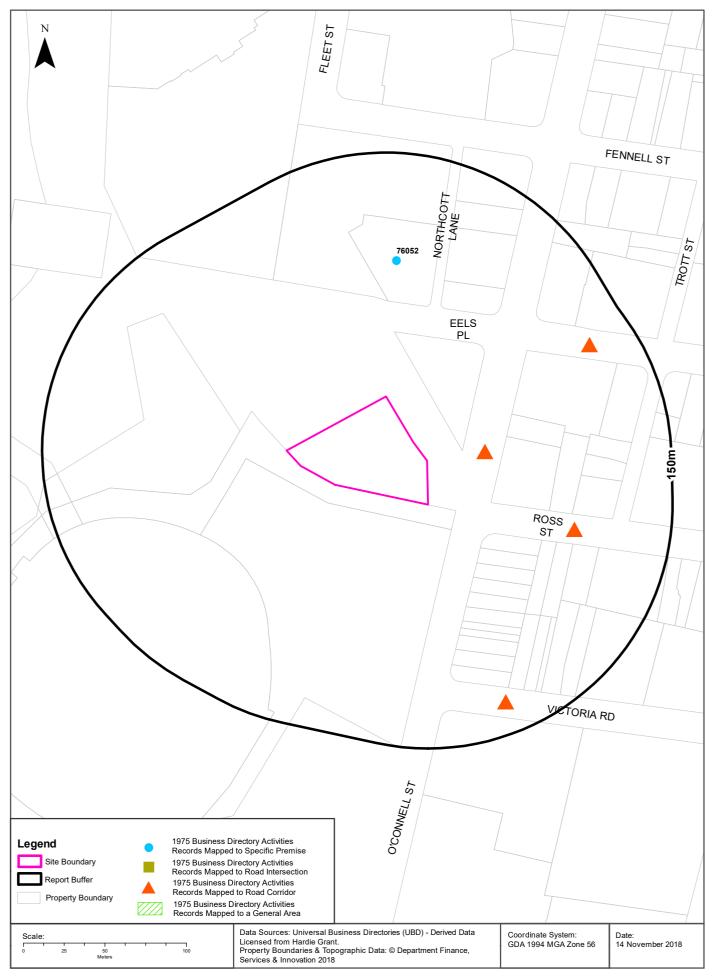

#### **1975 Business Directory Records Premise or Road Intersection Matches**

Records from the 1975 UBD Business Directory, mapped to a premise or road intersection, within the dataset buffer:

| Business Activity | Premise                                                             | Ref No. | Location<br>Confidence | Distance to<br>Feature Point | Direction |
|-------------------|---------------------------------------------------------------------|---------|------------------------|------------------------------|-----------|
| SCHOOLS., SPECIAL | Northcott School For Crippled Children, Parramatta Park Parramatta. | 76052   | Premise<br>Match       | 84m                          | North     |

Business Directory Content Derived from Universal Business Directories (UBD) - Licensed from Hardie Grant

#### **1975 Business Directory Records Road or Area Matches**

Records from the 1975 UBD Business Directory, mapped to a road or an area, within the dataset buffer. Records are mapped to the road when a building number is not supplied, cannot be found, or the road has been renumbered since the directory was published:

| Business Activity                                            | Premise                                                   | Ref No. | Location<br>Confidence | Distance to Road<br>Corridor or Area |
|--------------------------------------------------------------|-----------------------------------------------------------|---------|------------------------|--------------------------------------|
| SANDWICH &/OR LUNCHEON SHOPS.                                | Park Gates Sandwich Shop, O'Connell St., Parramatta.      | 75427   | Road Match             | 19m                                  |
| PICTURE FRAME MFRS. &/OR<br>PICTURE FRAMERS.                 | Devriend Pty. Ltd., Ross St., Parramatta.                 | 67136   | Road Match             | 37m                                  |
| PICTURE THEATRE<br>EQUIPMENT &/OR SUPPLIES.                  | Devriend Pty. Ltd., Ross St., Parramatta.                 | 67167   | Road Match             | 37m                                  |
| MOTOR SPARE PARTS MFRS.<br>&/OR W/SALERS.                    | A.T.P. Aust. Pty. Ltd., Grose St. Parramatta.             | 62388   | Road Match             | 89m                                  |
| ENGINEERS - GENERAL &/OR<br>MANUFACTURING &/OR<br>MECHANICAL | Pendlebury, & & Co., Grose St., Parramatta.               | 29285   | Road Match             | 89m                                  |
| FRUITERERS &/OR<br>GREENGROCERS.                             | Bardettas Fruit Market, 144 Victoria Rd. Parramatta East. | 34957   | Road Match             | 109m                                 |
| BUILDERS SUPPLIERS.                                          | Catt & Goldsmith Pty. Ltd., 34 Victoria Rd., Parramatta   | 9194    | Road Match             | 109m                                 |
| TIMBER MERCHANTS.                                            | Catt & Goldsmith Pty. Ltd., 34 Victoria Rd., Parramatta.  | 83411   | Road Match             | 109m                                 |
| MOTOR GARAGES &/OR<br>ENGINEERS.                             | Cumberland Auto Port, 90 Victoria Rd., Parramatta.        | 58733   | Road Match             | 109m                                 |
| CHEMISTS-<br>PHARMACEUTICAL                                  | Darin's Pharmacy, 146 Victoria Rd., Parramatta East.      | 15173   | Road Match             | 109m                                 |
| MOTOR SERVICE STATIONS -<br>PETROL, OIL                      | Golden Fleece Service Station. Victoria Rd., Parramatta.  | 61786   | Road Match             | 109m                                 |
| JOINERY MFRS.                                                | Harding, R. W. & K. A, Victoria Rd, Parramatta.           | 46252   | Road Match             | 109m                                 |
| TILE FIXERS., FLOOR &/OR<br>WALL.                            | Keysor Alfred, A. Pty. Ltd., Victoria Rd., Parramatta.    | 83133   | Road Match             | 109m                                 |
| TILE.,FLOOR &/OR WALL<br>IMPS. &/OR MFRS. &/OR<br>DISTS.     | Keysor Alfred, A. Pty. Ltd., Victoria Rd., Parramatta.    | 83215   | Road Match             | 109m                                 |
| MILK, FRUIT JUICE BARS<br>&/OR CONFECTIONERS.                | Milk Bar, 144 Victoria Rd., Parramatta East.              | 53614   | Road Match             | 109m                                 |
| TYRE DEALERS,<br>RETREADERS &/OR<br>VULCANIZERS,             | Rydalmere Tyre Centre. Victoria Rd., Parramatta.          | 85627   | Road Match             | 109m                                 |
| PAINTERS SUPPLIES &/OR<br>REQUISITES.                        | Service Paint Co., Victoria Rd., Parramatta               | 65805   | Road Match             | 109m                                 |

| Business Activity                            | Premise                                      | Ref No. |            | Distance to Road<br>Corridor or Area |
|----------------------------------------------|----------------------------------------------|---------|------------|--------------------------------------|
| PAINT VARNISH OILS &/OR<br>COLOUR MERCHANTS. | Service Paint Co., Victoria Rd., Parramatta. | 65612   | Road Match | 109m                                 |