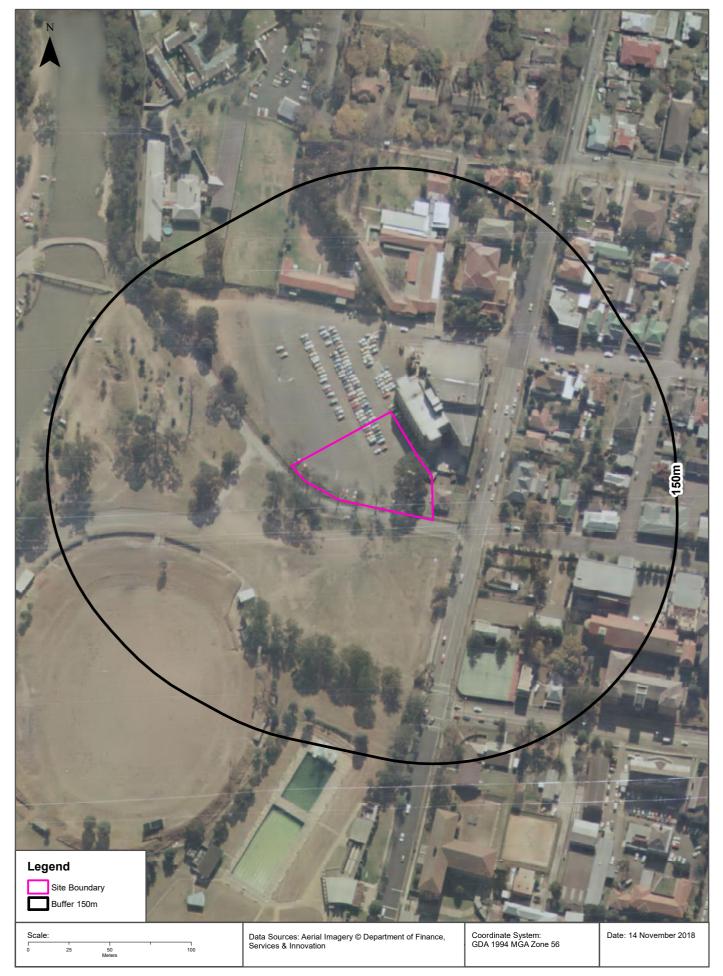

Campbell, Ron (Caltex), 451 Church St. Parramatta                     | 126004  | 1965 | Road Match             | 444m                                 |
| MOTOR GARAGES & SERVICE STATIONS.                         | Golden Fleece Parramatta Service Station, 482 Church St., Parramatta. | 64777   | 1986 | Road Match             | 456m                                 |
| MOTOR GARAGES &/OR<br>ENGINEERS &/OR SERVICE<br>STATIONS. | Golden Fleece Service Station, 482 Church St<br>Parramatta.           | 50149   | 1978 | Road Match             | 456m                                 |

#### Aerial Imagery 2017





#### Aerial Imagery 2009





#### **Aerial Imagery 2003**





# Aerial Imagery 1991 1 Eels Place, Parramatta, NSW 2150





# Aerial Imagery 1982 1 Eels Place, Parramatta, NSW 2150