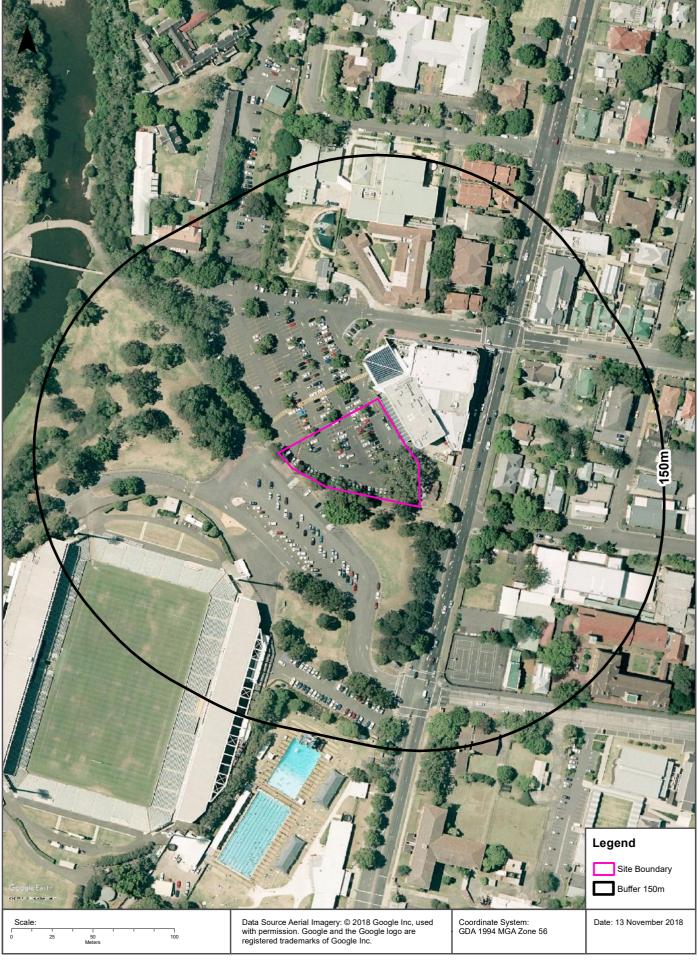

# Aerial Imagery 2018 1 Eels Place, Parramatta, NSW 2150

### **Contaminated Land & Waste Management Facilities**

## **Contaminated Land & Waste Management Facilities**

1 Eels Place, Parramatta, NSW 2150