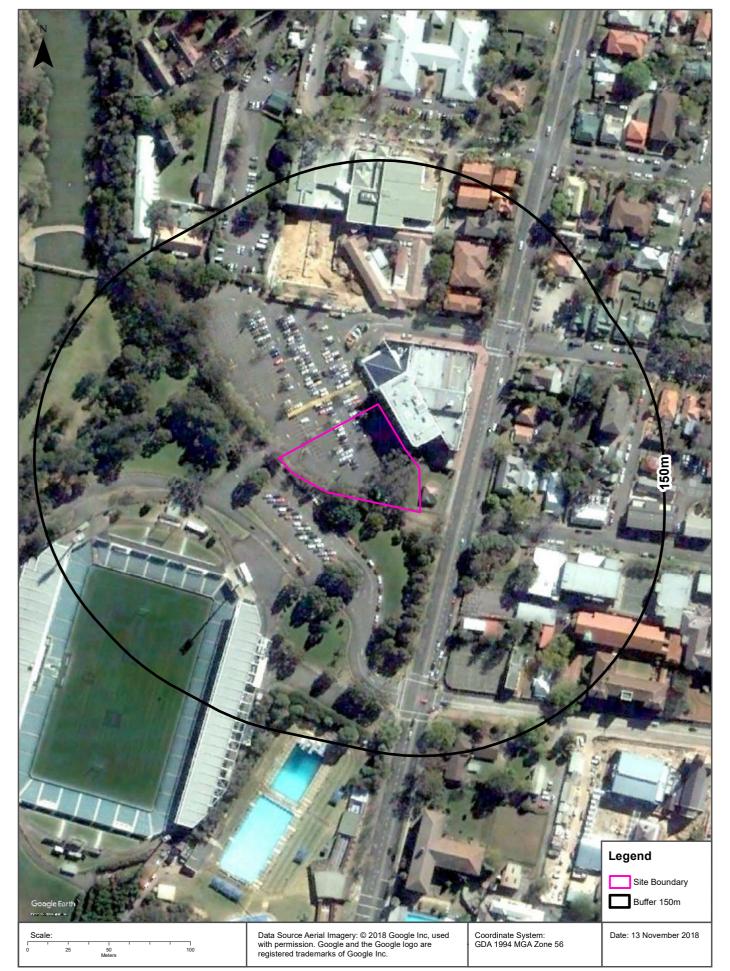

ad Match             | 444m                                 |
| Motor Service Stations - Petrol, Oil, Etc.                | Campbell, Ron (Caltex), 451 Church St. Parramatta                     | 126004  | 1965 | Road Match             | 444m                                 |
| MOTOR GARAGES & SERVICE STATIONS.                         | Golden Fleece Parramatta Service Station, 482 Church St., Parramatta. | 64777   | 1986 | Road Match             | 456m                                 |
| MOTOR GARAGES &/OR<br>ENGINEERS &/OR SERVICE<br>STATIONS. | Golden Fleece Service Station, 482 Church St<br>Parramatta.           | 50149   | 1978 | Road Match             | 456m                                 |

#### Aerial Imagery 2017





#### Aerial Imagery 2009





#### **Aerial Imagery 2003**





# Aerial Imagery 1991 1 Eels Place, Parramatta, NSW 2150





# Aerial Imagery 1982 1 Eels Place, Parramatta, NSW 2150