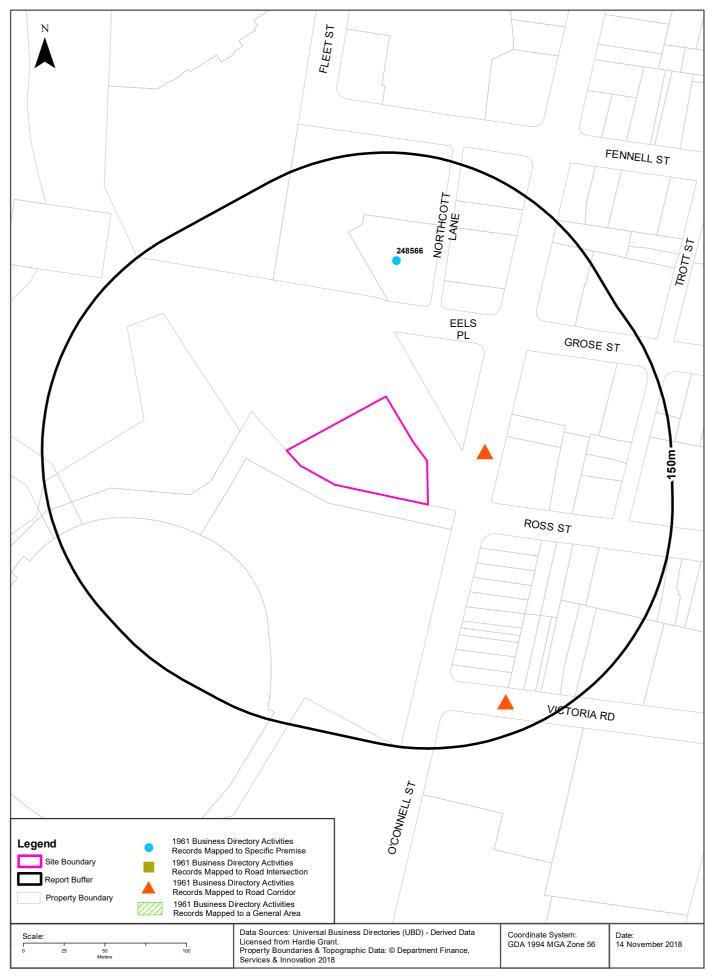

#### **1961 Business Directory Records Premise or Road Intersection Matches**

Records from the 1961 UBD Business Directory, mapped to a premise or road intersection, within the dataset buffer:

| Business Activity | Premise                                                             | Ref No. | Location<br>Confidence | Distance to<br>Feature Point | Direction |
|-------------------|---------------------------------------------------------------------|---------|------------------------|------------------------------|-----------|
| SCHOOLS-SPECIAL   | Northcott School for Crippled Children, Parramatta Park, Parramatta | 248566  | Premise<br>Match       | 84m                          | North     |

Business Directory Content Derived from Universal Business Directories (UBD) - Licensed from Hardie Grant