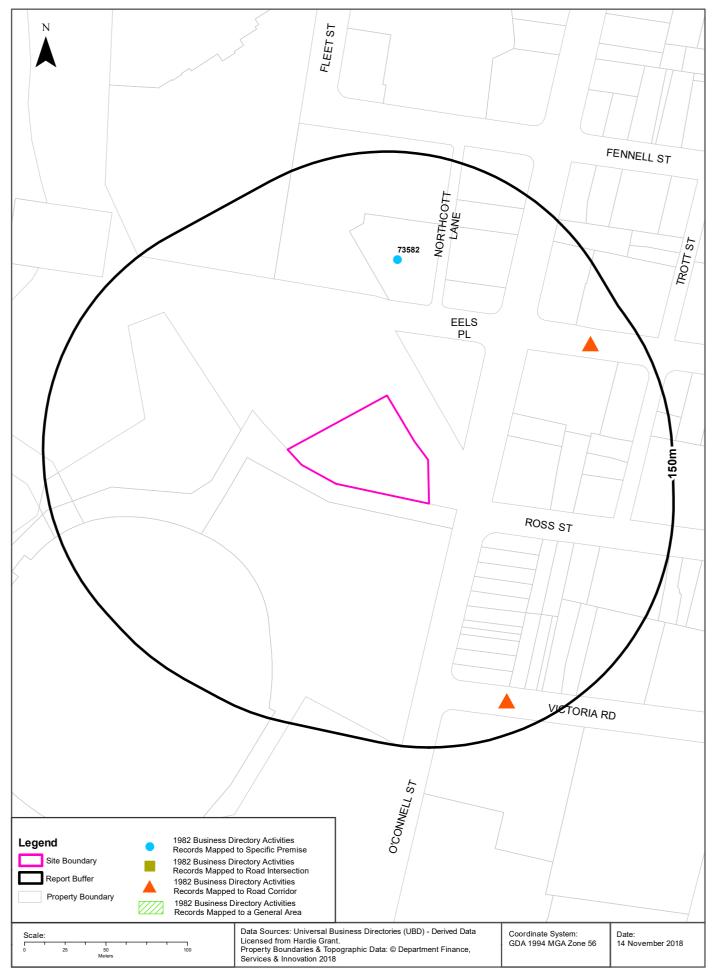

#### **1982 Business Directory Records Premise or Road Intersection Matches**

Records from the 1982 UBD Business Directory, mapped to a premise or road intersection, within the dataset buffer:

| Business Activity             | Premise                                                                    | Ref No. | Location<br>Confidence | Distance to<br>Feature Point | Direction |
|-------------------------------|----------------------------------------------------------------------------|---------|------------------------|------------------------------|-----------|
| SCHOOLS - SPECIAL.<br>(S1500) | Northcott School For Crippled Children, Parramatta Park, Parramatta. 2150. | 73582   | Premise<br>Match       | 84m                          | North     |

Business Directory Content Derived from Universal Business Directories (UBD) - Licensed from Hardie Grant

#### **1982 Business Directory Records Road or Area Matches**

Records from the 1982 UBD Business Directory, mapped to a road or an area, within the dataset buffer. Records are mapped to the road when a building number is not supplied, cannot be found, or the road has been renumbered since the directory was published:

| Business Activity                                                   | Premise                                                      | Ref No. | Location<br>Confidence | Distance to Road<br>Corridor or Area |
|---------------------------------------------------------------------|--------------------------------------------------------------|---------|------------------------|--------------------------------------|
| ENGINEERS-GENERAL &/OR<br>MANUFACTURING &/OR<br>MECHANICAL. (E7140) | Pendlebury, G. & Co, Grose St., Parramatta. 2150.            | 28275   | Road Match             | 89m                                  |
| MOTOR TRANSMISSIONS.<br>(M8240)                                     | Pendlebury, G. & Co., Grose St., Parramatta 2150.            | 59748   | Road Match             | 89m                                  |
| TILE FIXERS- FLOOR &/OR<br>WALL(T4050)                              | Keysor Alfred, A, Pty, Ltd Victoria Rd., Parramatta. 2150.   | 80050   | Road Match             | 109m                                 |
| TILE - FLOOR &/OR WALL -<br>IMPS.&/OR MFRS. &/OR<br>DISTS. (T4065)  | Keysor Alfred, A. Pty. Ltd., Victoria Rd., Parramatta. 2150. | 80134   | Road Match             | 109m                                 |
| TYRE DEALERS<br>&/ORRETREADERS &/OR<br>VULCANISERS. (T8830)         | Rydalmere Tyre Centre, Victoria Rd., Parramatta. 2150.       | 82706   | Road Match             | 109m                                 |