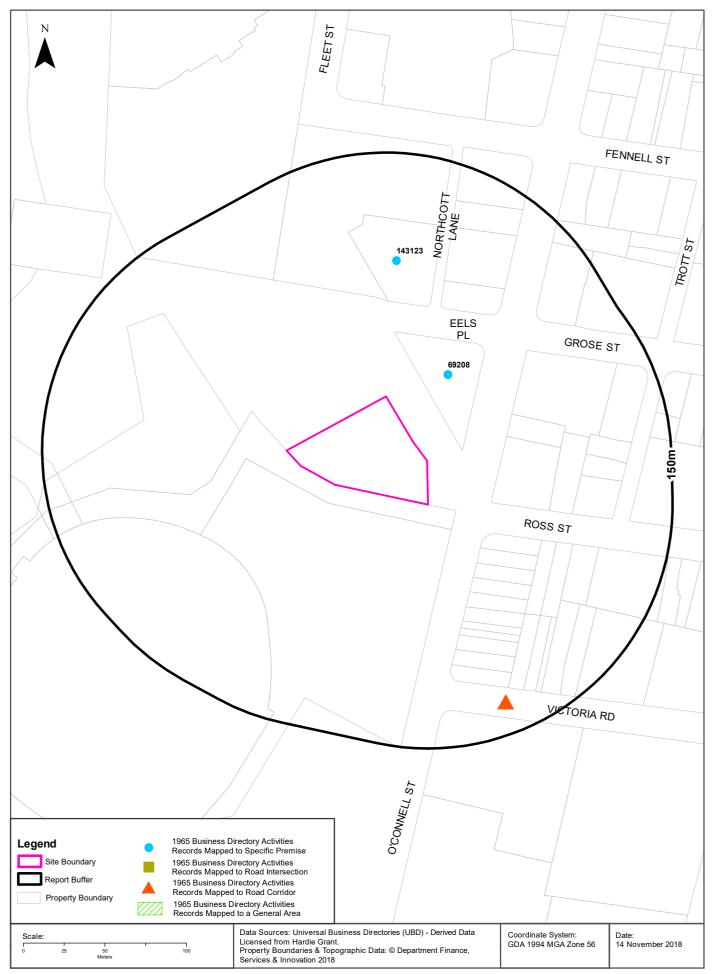

#### **1965 Business Directory Records Premise or Road Intersection Matches**

Records from the 1965 UBD Business Directory, mapped to a premise or road intersection, within the dataset buffer:

| Business Activity       | Premise                                                              | Ref No. | Location<br>Confidence | Distance to<br>Feature Point | Direction  |
|-------------------------|----------------------------------------------------------------------|---------|------------------------|------------------------------|------------|
| Clubs & Sporting Bodies | Parramatta Leagues' Club Ltd., 15 O'Connell St., Parramatta          | 69208   | Premise Match          | 39m                          | North East |
| Schools - Special       | Northcott School for Crippled Children., Parramatta Park, Parramatta | 143123  | Premise Match          | 84m                          | North      |

Business Directory Content Derived from Universal Business Directories (UBD) - Licensed from Hardie Grant