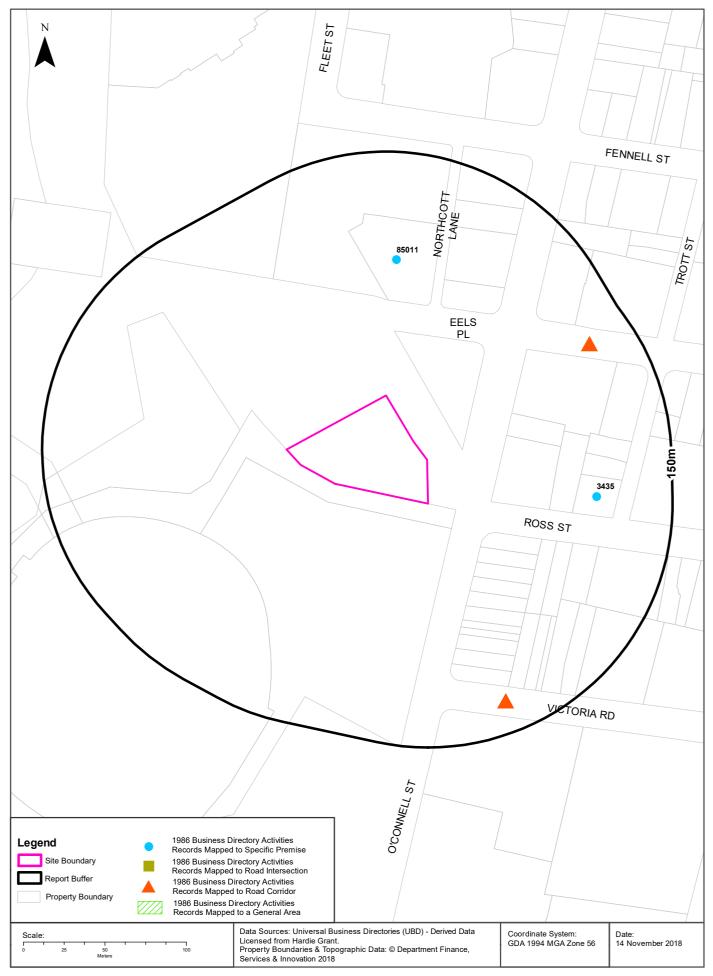

#### **1986 Business to Business Directory Records Premise or Road Intersection Matches**

Records from the 1986 UBD Business to Business Directory, mapped to a premise or road intersection, within the dataset buffer:

| Business Activity  | Premise                                                          | Ref No. | Location<br>Confidence | Distance to<br>Feature Point | Direction |
|--------------------|------------------------------------------------------------------|---------|------------------------|------------------------------|-----------|
| SCHOOLS - SPECIAL. | Northcott School For Crippled Children; 2 Grose St., Parramatta. | 85011   | Premise<br>Match       | 84m                          | North     |
| ARCHITECTS.        | Buckland Druce & Rieth, 4 Ross St., Parramatta.                  | 3435    | Premise<br>Match       | 104m                         | East      |