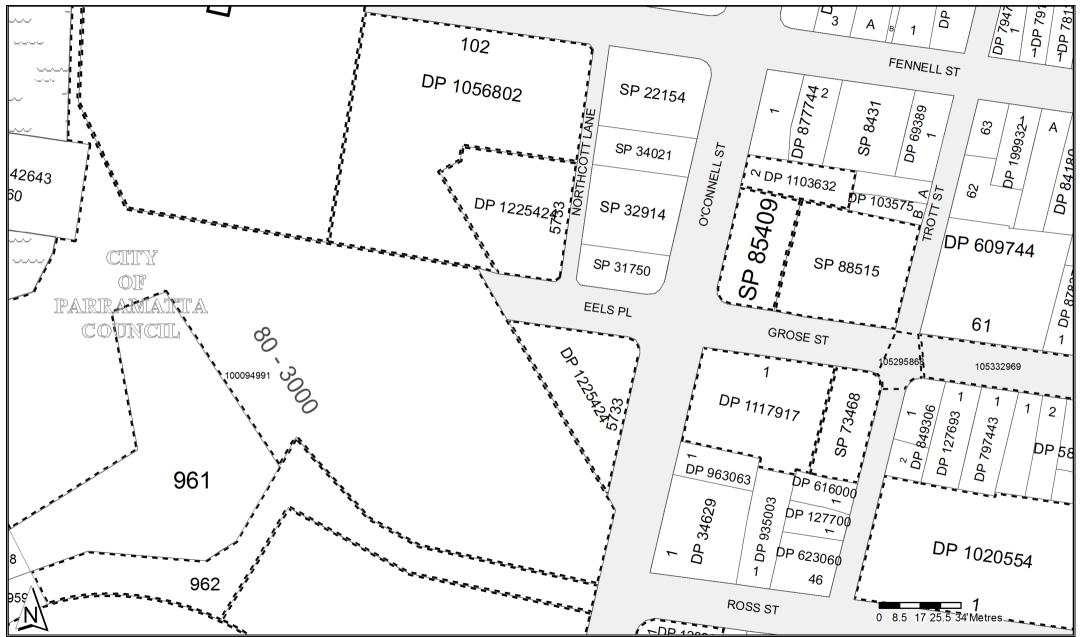

## Cadastral Records Enquiry Report: Lot 5733 DP 1225424

**P1225424 Ref** : apb

Locality: PARRAMATTAParish: FIELD OF MARSLGA: CITY OF PARRAMATTACounty: CUMBERLAND

Status Surv/Comp Purpose DP42643 Lot(s): 963 DP1139189 PRE-ALLOCATED UNAVAILABLE SUBDIVISION Lot(s): 951, 963 PARRAMATTA STADIUM TRUST ACT 1988 Lot(s): 962 PARRAMATTA STADIUM TRUST DP128239 Lot(s): 1 DP498 UNRESEARCHED HISTORICAL **COMPILATION** DP862127 Lot(s): 2 NSW GAZ 03-01-1907 Folio: 121 DEDICATION 1002899; CROWN PLAN 2486-3000; ESTABLISHMENT OF NAME OF TRUST GOV. GAZ. 3-1-2000 FOLIO 29 DP1020554 Lot(s): 1 DP782226 HISTORICAL **COMPILATION DEPARTMENTAL** DP1056802 Lot(s): 102 DP758788 HISTORICAL **COMPILATION** CROWN ADMIN NO. DP1046347 HISTORICAL **SURVEY CROWN FOLIO CREATION** DP1056804 REGISTERED SURVEY **EASEMENT** DP1103632 Lot(s): 2 DP66199 SURVEY **HISTORICAL** UNRESEARCHED P1141155 REGISTERED **SURVEY EASEMENT** DP1117917 Lot(s): 1 DP314257 HISTORICAL **COMPILATION** UNRESEARCHED DP408893 HISTORICAL **SURVEY** UNRESEARCHED DP512518 HISTORICAL SURVEY SUBDIVISION DP1225424 Lot(s): 5733 DP128288 **HISTORICAL** COMPILATION **DEPARTMENTAL** DP579912 **HISTORICAL SURVEY** OLD SYSTEM CONVERSION DP758788 HISTORICAL COMPILATION CROWN ADMIN NO. DP822252 **HISTORICAL** COMPILATION **CROWN FOLIO CREATION** SUBDIVISION DP1059477 **HISTORICAL SURVEY** SP73468 DP884072 HISTORICAL SURVEY REDEFINITION SP85409 DP323488 **HISTORICAL** SURVEY UNRESEARCHED DP865476 **HISTORICAL SURVEY** SUBDIVISION DP870975 **HISTORICAL** SURVEY SUBDIVISION DP1103632 **HISTORICAL SURVEY** CONSOLIDATION DP1165131 HISTORICAL SURVEY SUBDIVISION SP88515 REGISTERED COMPILATION STRATA PLAN SP88515 HISTORICAL SURVEY UNRESEARCHED DP323488 SUBDIVISION DP865476 HISTORICAL SURVEY DP870975 **HISTORICAL** SURVEY SUBDIVISION DP1103632 HISTORICAL **SURVEY** CONSOLIDATION SUBDIVISION DP1165131 **HISTORICAL** SURVEY Road Polygon Id(s): 105254170, 105295868, 105332969 EX-SUR 52/45 DP982917 Surveyed Polygon Id(s): 100094991 **SURVEY EASEMENT** DP1240147 REGISTERED

## Cadastral Records Enquiry Report: Lot 5733 DP 1225424

Ref: apb

Locality: PARRAMATTAParish: FIELD OF MARSLGA: CITY OF PARRAMATTACounty: CUMBERLAND

| Plan      | Surv/Comp    | Purpose                       |
|-----------|--------------|-------------------------------|
| DP34629   | COMPILATION  | DEPARTMENTAL                  |
| DP42643   | SURVEY       | CROWN FOLIO CREATION          |
| DP63571   | SURVEY       | UNRESEARCHED                  |
| DP69389   | SURVEY       | UNRESEARCHED                  |
| DP82226   | SURVEY       | UNRESEARCHED                  |
| DP84180   | SURVEY       | UNRESEARCHED                  |
| DP85409   | SURVEY       | UNRESEARCHED                  |
| DP87837   | SURVEY       | UNRESEARCHED                  |
| DP103575  | SURVEY       | UNRESEARCHED                  |
| DP127693  | COMPILATION  | DEPARTMENTAL                  |
| DP127700  | COMPILATION  | DEPARTMENTAL                  |
| DP128239  | COMPILATION  | DEPARTMENTAL                  |
| DP199932  | COMPILATION  | DEPARTMENTAL                  |
| DP223712  | SURVEY       | SUBDIVISION                   |
| DP348299  | SURVEY       | UNRESEARCHED                  |
| DP587980  | SURVEY       | SUBDIVISION                   |
| DP609744  | SURVEY       | OLD SYSTEM CONVERSION         |
| DP616000  | SURVEY       | OLD SYSTEM CONVERSION         |
| DP622114  | SURVEY       | SUBDIVISION                   |
| DP623060  | SURVEY       | OLD SYSTEM CONVERSION         |
| DP738160  | SURVEY       | REDEFINITION                  |
| DP781306  | COMPILATION  | DEPARTMENTAL                  |
| DP791016  | SURVEY       | OLD SYSTEM CONVERSION         |
| DP794765  | COMPILATION  | DEPARTMENTAL                  |
| DP797443  | COMPILATION  | DEPARTMENTAL                  |
| DP802930  | SURVEY       | OLD SYSTEM CONVERSION         |
| DP810533  | SURVEY       | SUBDIVISION                   |
| DP849306  | SURVEY       | SUBDIVISION                   |
| DP862127  | COMPILATION  | PRIMARY APPLN NON SUBDIVISION |
| DP877744  | SURVEY       | SUBDIVISION                   |
| DP935003  | COMPILATION  | UNRESEARCHED                  |
| DP963063  | COMPILATION  | UNRESEARCHED                  |
| DP1020554 | SURVEY       | CONSOLIDATION                 |
| DP1056802 | SURVEY       | CONSOLIDATION                 |
| DP1103632 | SURVEY       | CONSOLIDATION                 |
| DP1117917 | SURVEY       | CONSOLIDATION                 |
| DP1225424 | SURVEY       | CONSOLIDATION                 |
| SP8431    | COMPILATION  | STRATA PLAN                   |
| SP22154   | COMPILATION  | STRATA PLAN                   |
| SP31750   | COMPILATION  | STRATA PLAN                   |
| SP32914   | COMPILATION  | STRATA PLAN                   |
| SP34021   | COMPILATION  | STRATA PLAN                   |
| SP73468   | COMPILATION  | STRATA PLAN                   |
| SP85409   | COMPILATION  | STRATA PLAN                   |
| SP85409   | UNRESEARCHED | STRATA PLAN                   |
| SP88515   | COMPILATION  | STRATA PLAN                   |