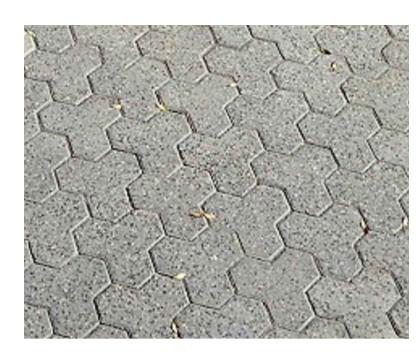

### HARD MATERIALS

**CODE REFERENCE:** PV-01, PV-02, PV-03 **DESCRIPTION:** Granite paving setts, various finishes AUSTRAL BLACK

PV-04 Concrete TRIHEX permeable paving setts NATURAL

**PV-05** Concrete TRIHEX permeable paving setts CHARCOAL