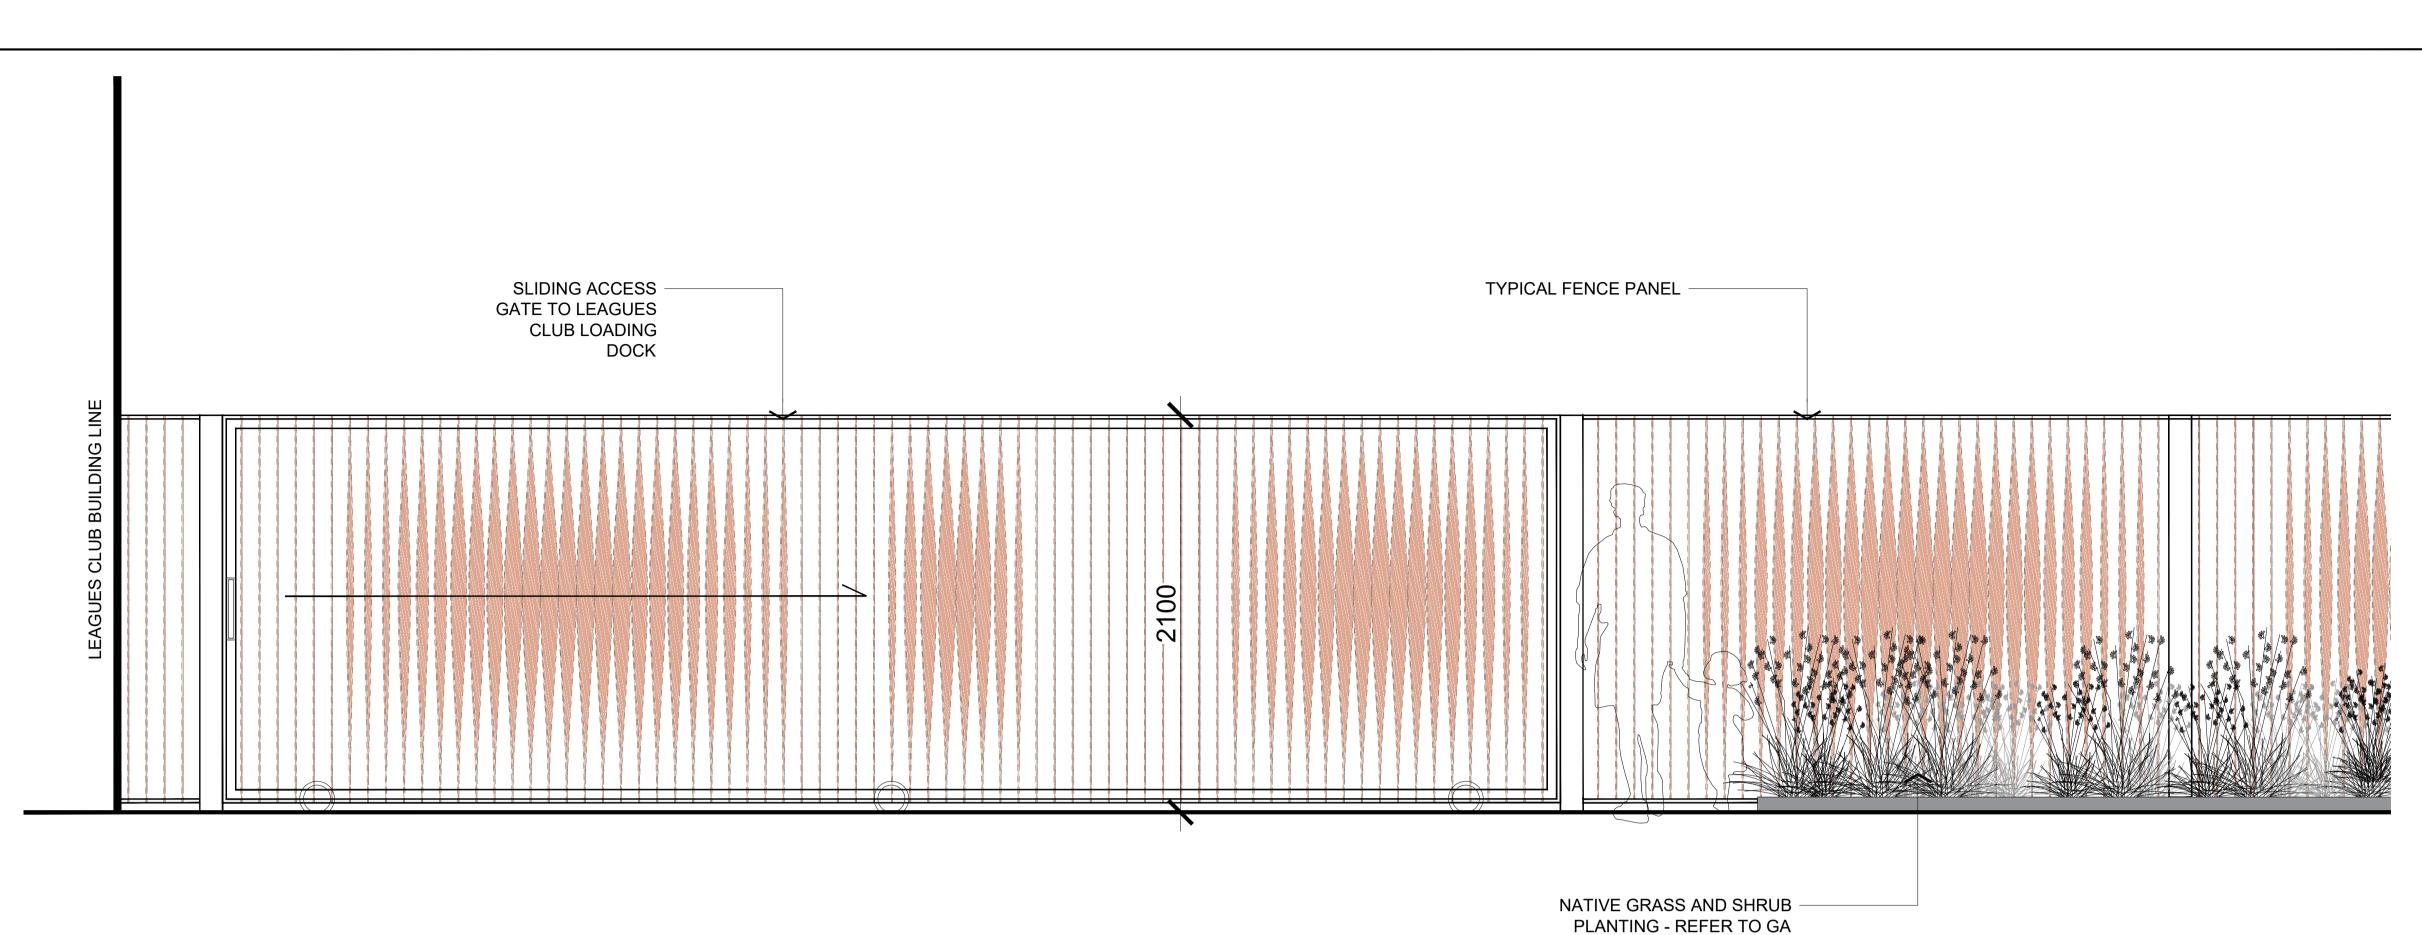

## **DESIGN INTENT - SUBJECT TO DETAILED DESIGN**

### **OUTLINE SPECIFICATION:**

F-01 - CUSTOM FENCING SYSTEM WITH AUTOMATED SLIDING ACCESS GATE

MATERIAL: ALUMINIUM POWDERCOAT FINISH FORM: VERTICAL BATTEN FENCE TO MATCH SCN-01 HEIGHT: 2.1m

PARRAMATTA LEAGUES CLUB HOTEL

05/12/2018

DATE

TYPICAL ELEVATION - F-01

DEVELOPMENT APPLICATION REVIEWED APPROVED PROJECT NUMBER DRAWING NUMBER 012981