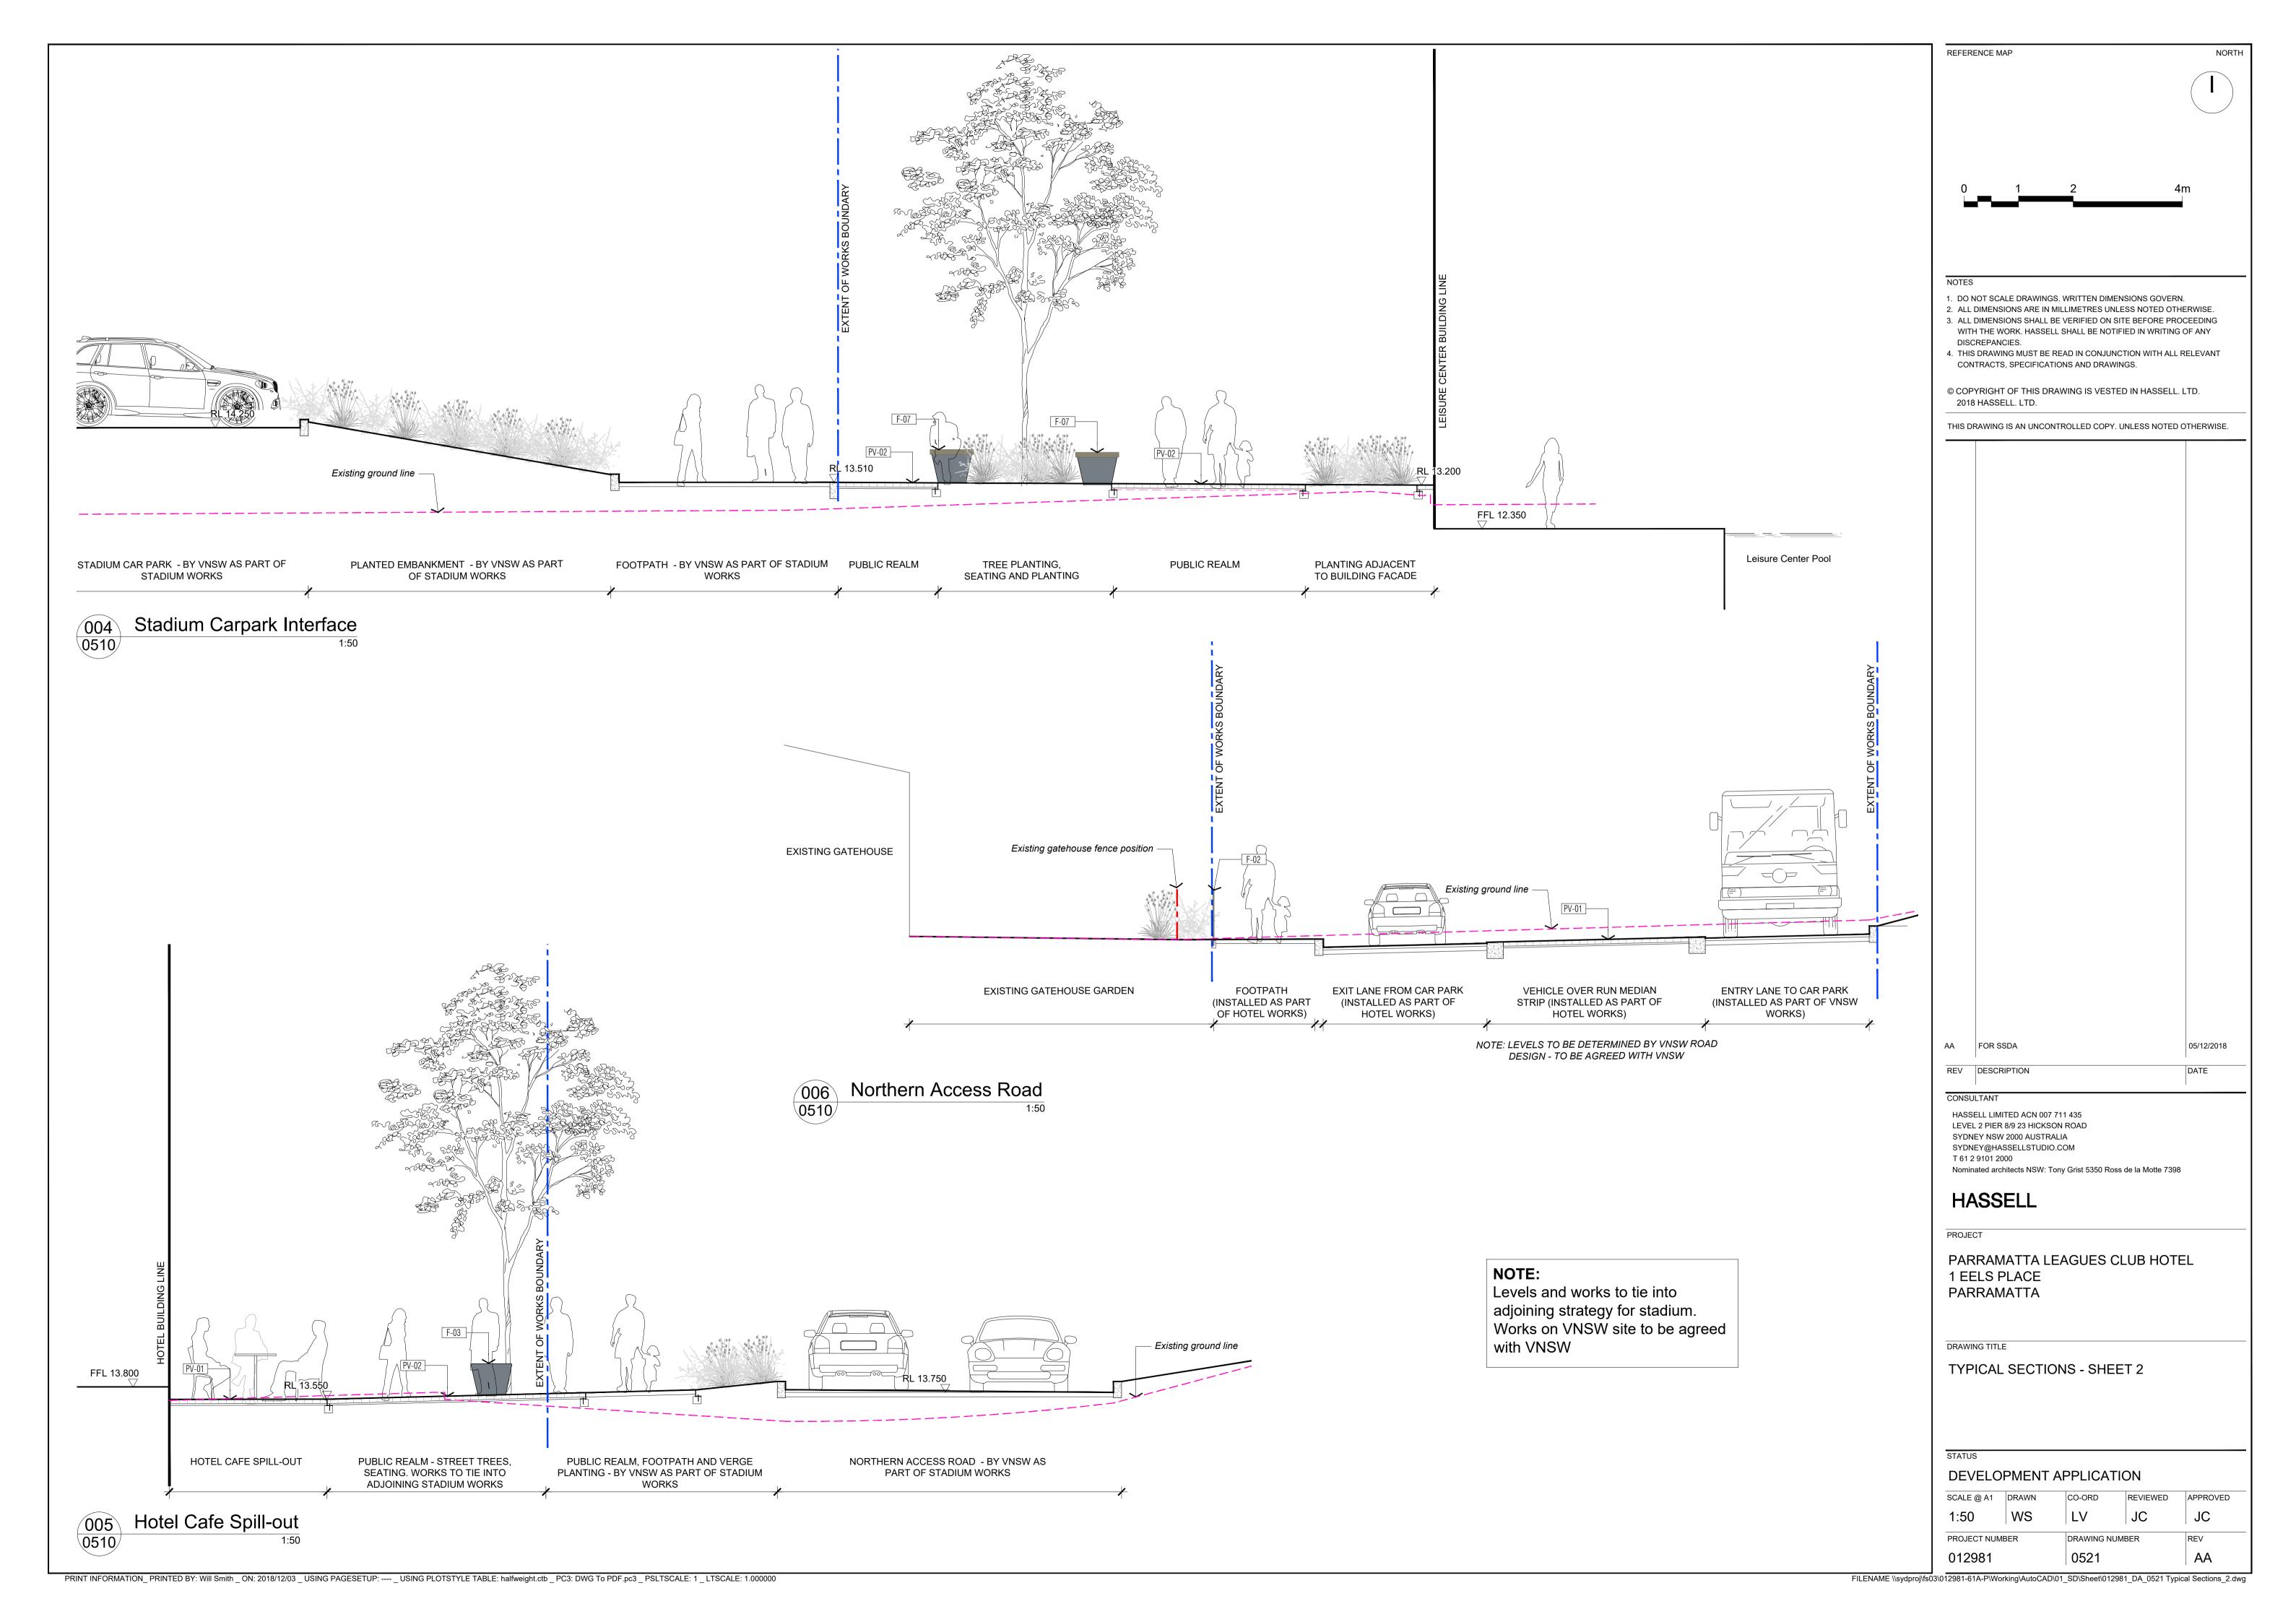

## **DESIGN INTENT - SUBJECT TO DETAILED DESIGN**

### **OUTLINE SPECIFICATION:**

F-01 - CUSTOM FENCING SYSTEM WITH AUTOMATED SLIDING ACCESS GATE

MATERIAL: ALUMINIUM POWDERCOAT FINISH FORM: VERTICAL BATTEN FENCE TO MATCH SCN-01 HEIGHT: 2.1m