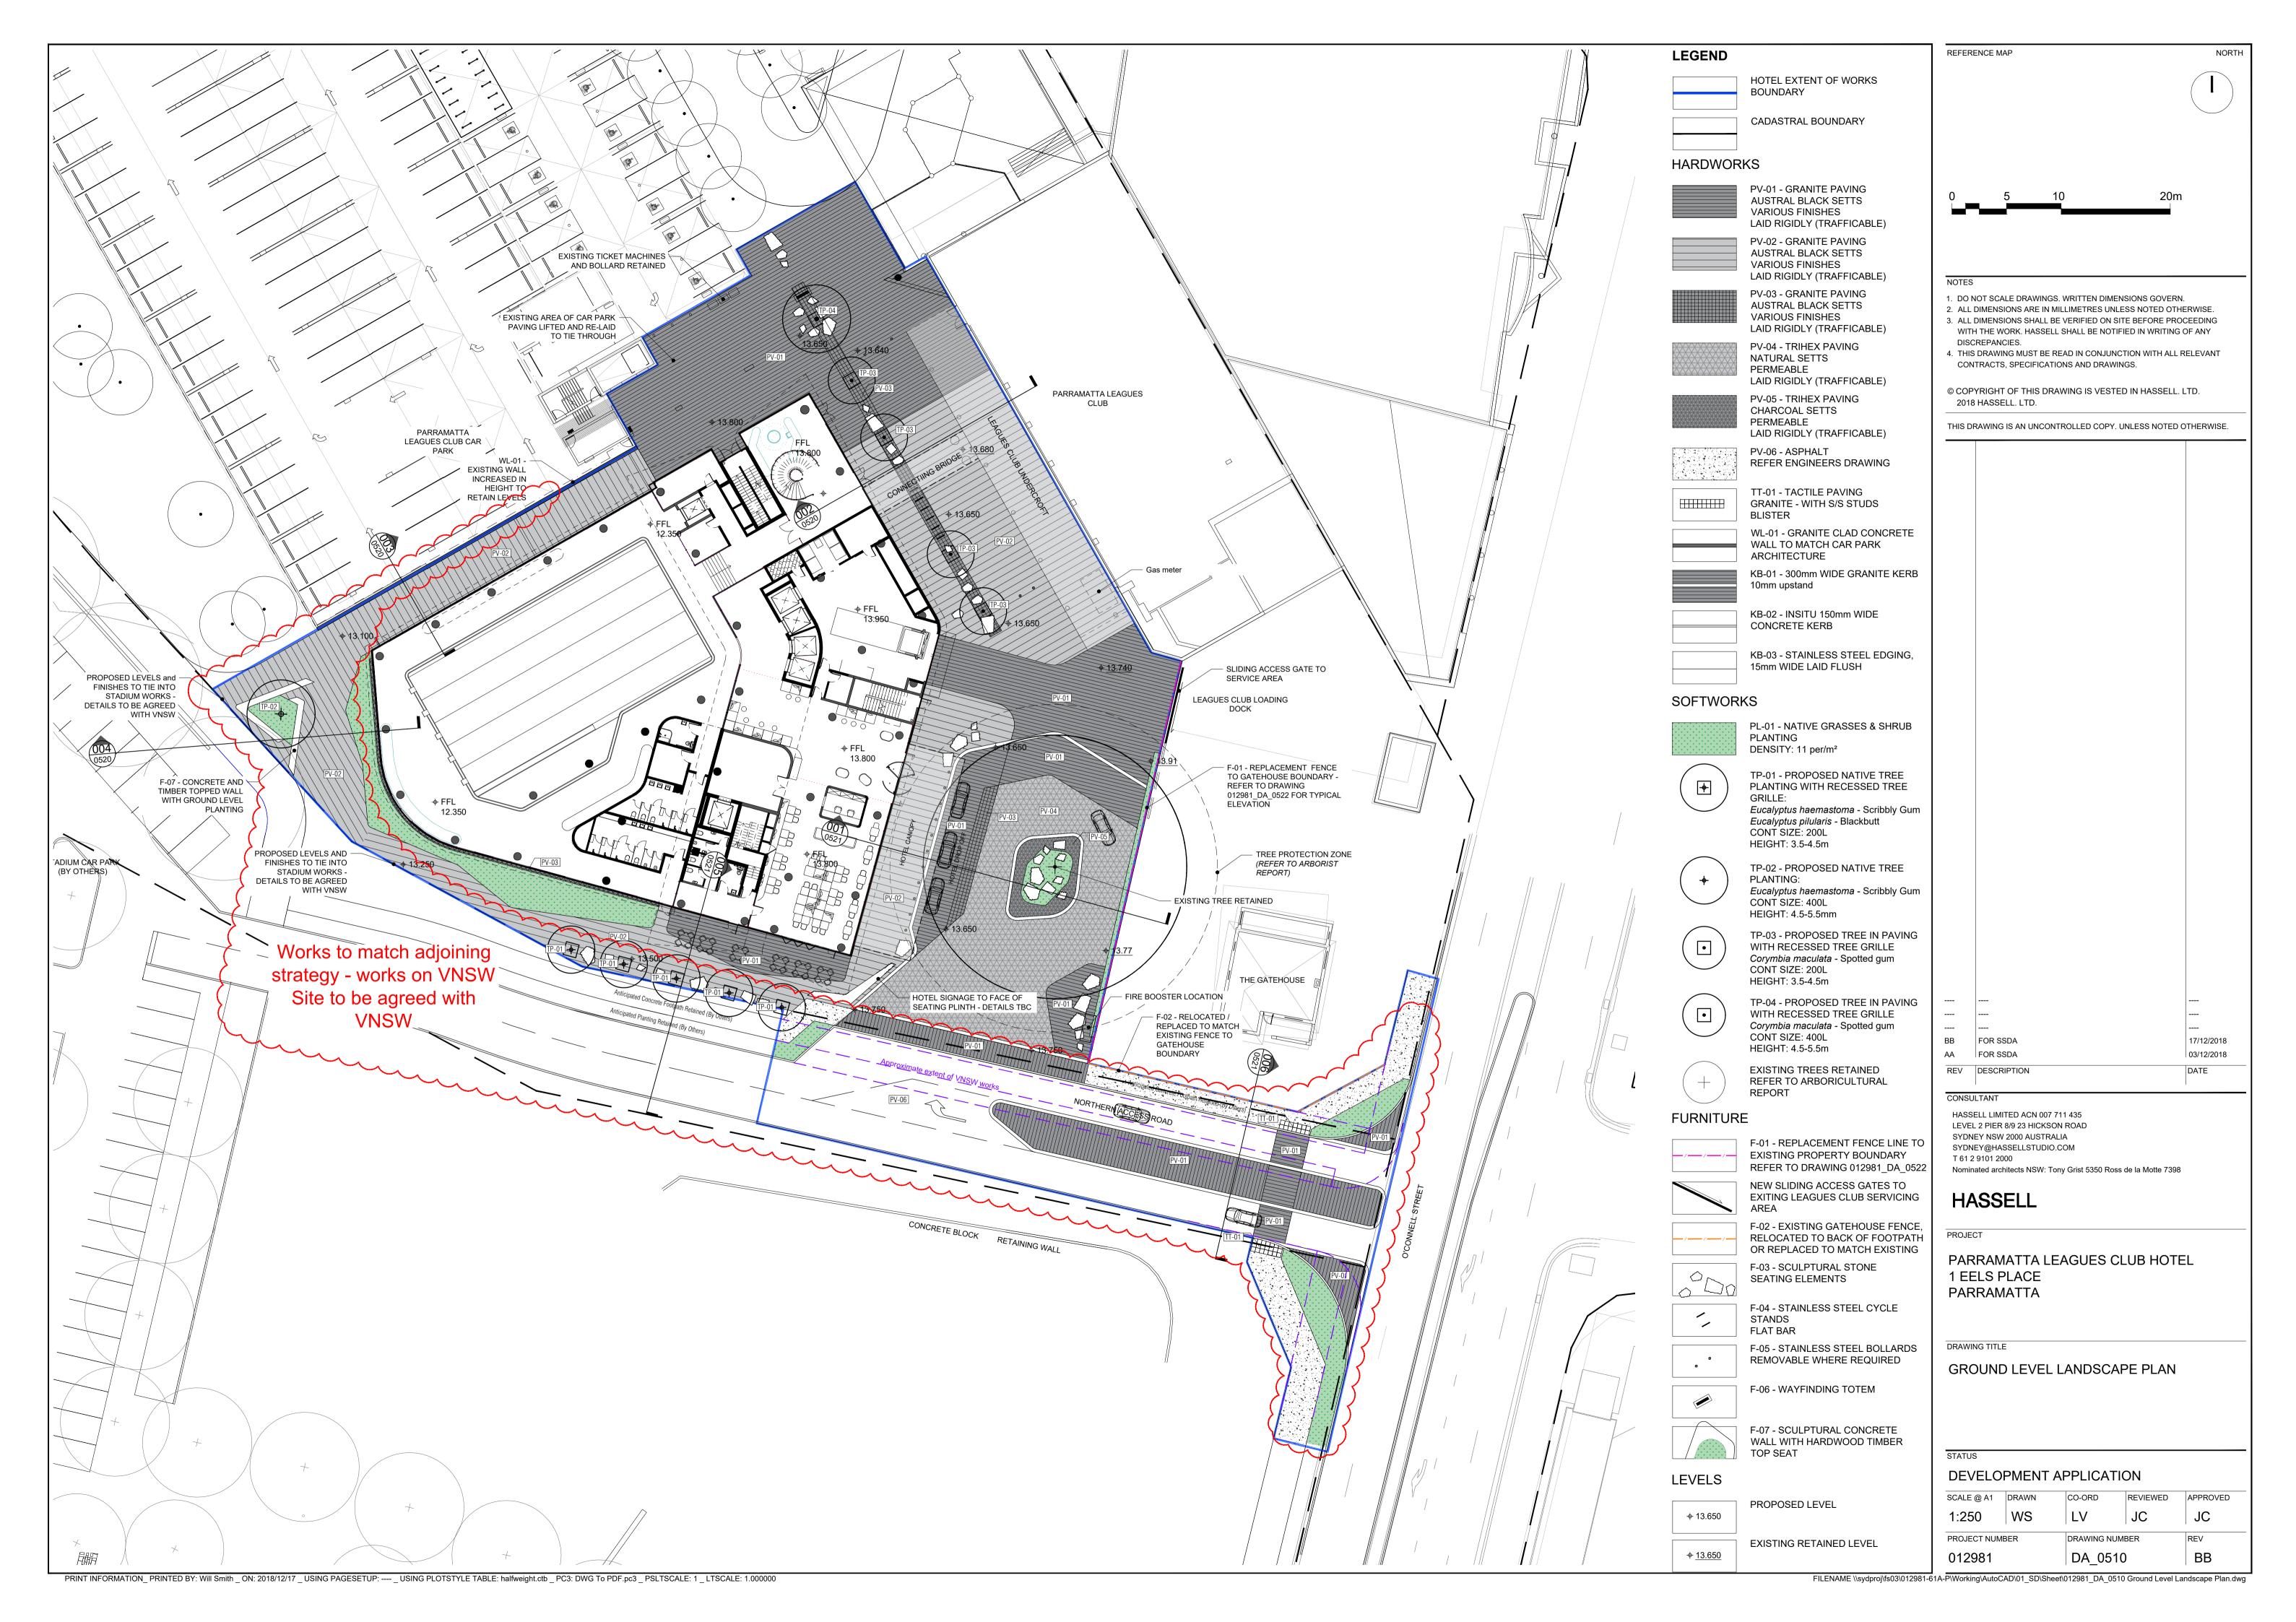

### HARD MATERIALS

**CODE REFERENCE:** PV-01, PV-02, PV-03 **DESCRIPTION:** Granite paving setts, various finishes AUSTRAL BLACK

PV-04 Concrete TRIHEX permeable paving setts NATURAL

**PV-05** Concrete TRIHEX permeable paving setts CHARCOAL

TT-01 Stainless steel tactile paving studs (blister) STAINLESS STEEL

WL-01 **Granite Clad Wall** 

**BLACK** 

REFERENCE MAP

1. DO NOT SCALE DRAWINGS. WRITTEN DIMENSIONS GOVERN. 2. ALL DIMENSIONS ARE IN MILLIMETRES UNLESS NOTED OTHERWISE. 3. ALL DIMENSIONS SHALL BE VERIFIED ON SITE BEFORE PROCEEDING

### **FURNITURE**

CODE REFERENCE: **DESCRIPTION:** 

Custom fencing system with automated sliding access gate. Powdercoated Aluminium (2.1m)

F-02 Existing gatehouse picket fence, relocated / replaced

WHITE

F-03 Sculptural stone seating GREY / BLACK

F-04 Stainless steel flat bar cycle stands STAINLESS STEEL

Stainless steel bollards

STAINLESS STEEL

FOR SSDA

REV DESCRIPTION

**CODE REFERENCE: DESCRIPTION:** 

Wayfinding totem

COLOUR: RED / BROWN

COLOUR: STAINLESS STEEL

F-07 Sculptural Concrete and timber topped seating Natural

PRINT INFORMATION\_ PRINTED BY: Will Smith \_ ON: 2018/12/03 \_ USING PAGESETUP: ---- \_ USING PLOTSTYLE TABLE: halfweight.ctb \_ PC3: DWG To PDF.pc3 \_ PSLTSCALE: 1 \_ LTSCALE: 1.000000