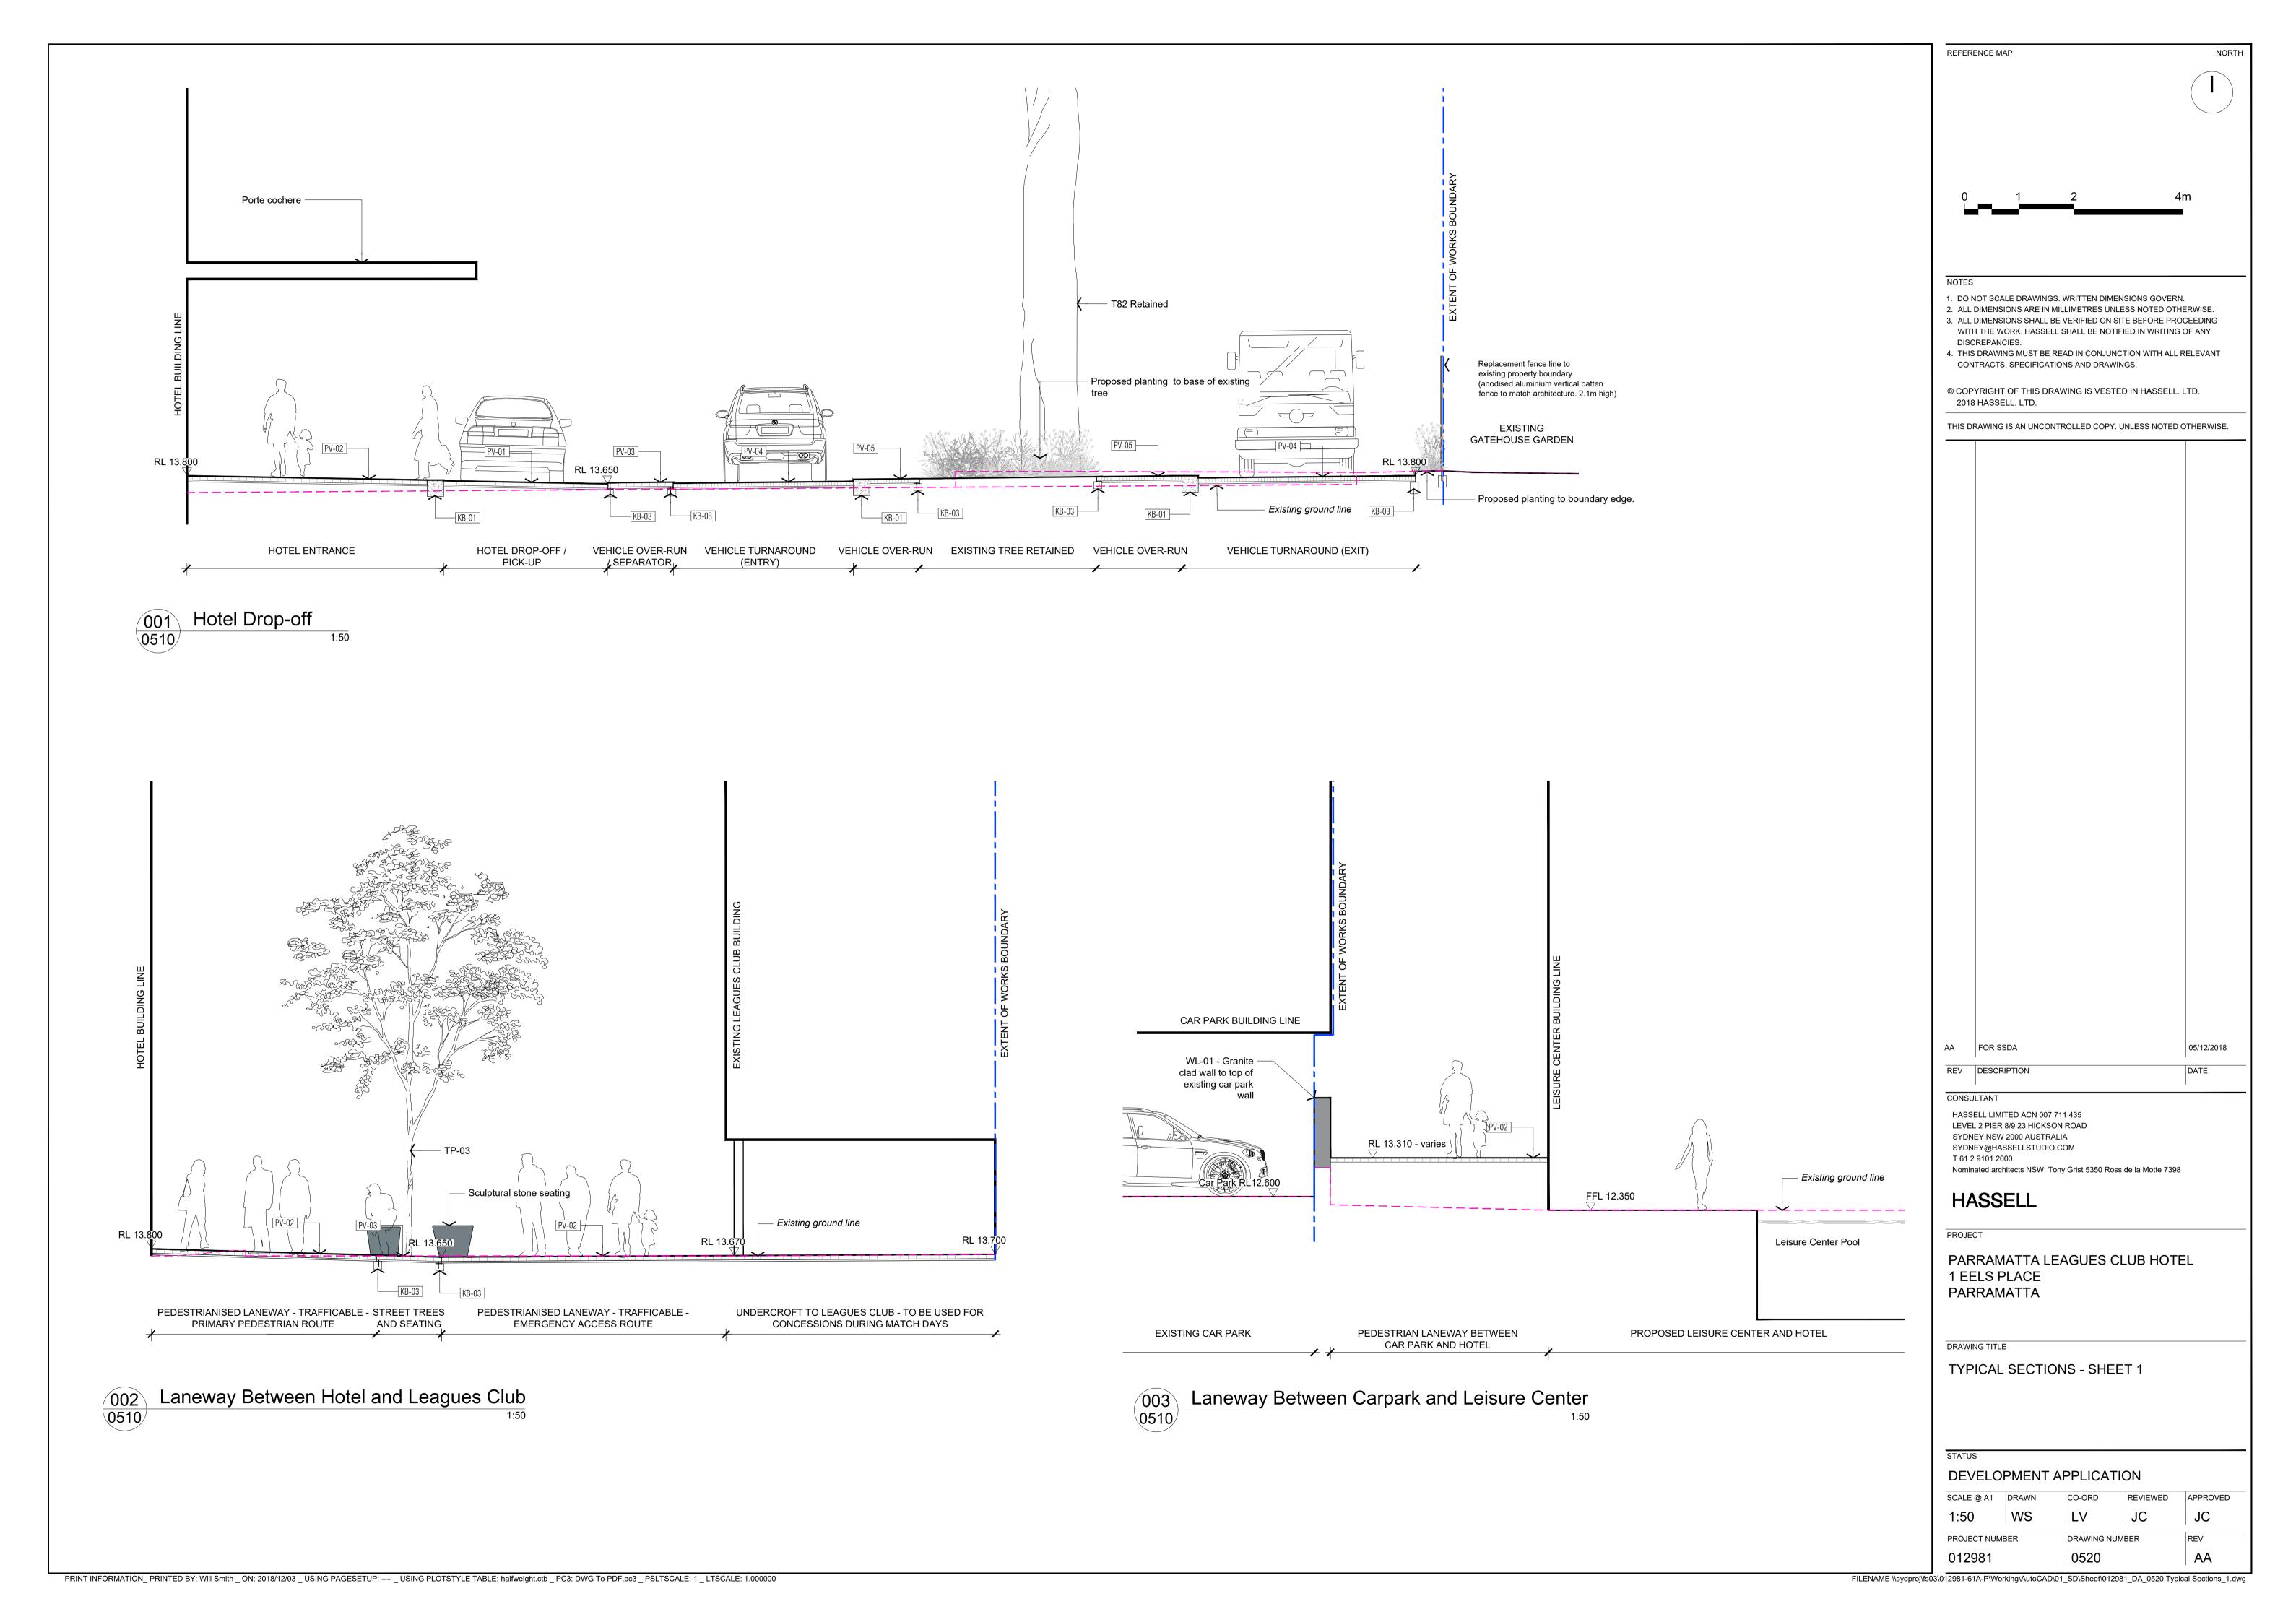

## **DESIGN INTENT - SUBJECT TO DETAILED DESIGN**

### **OUTLINE SPECIFICATION:**

F-01 - CUSTOM FENCING SYSTEM WITH AUTOMATED SLIDING ACCESS GATE

MATERIAL: ALUMINIUM POWDERCOAT FINISH FORM: VERTICAL BATTEN FENCE TO MATCH SCN-01 HEIGHT: 2.1m