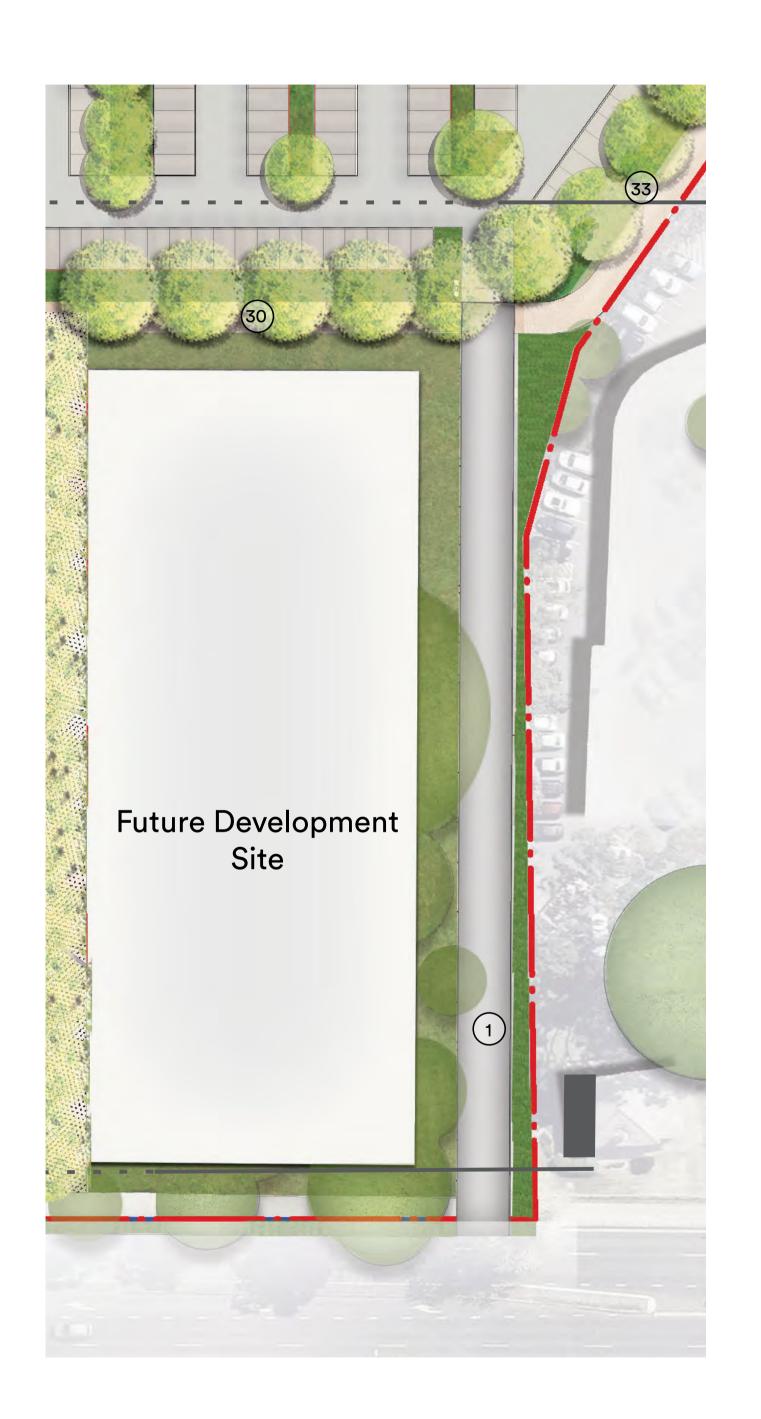

Figure 1: Stadium SSDA Approved Design-Ross St Extension Rd

Figure 2: Latest road design received from Lendlease 26.10.18 - coordinated with Parramatta Parks Trust

Figure 3: Proposed road extension for this application