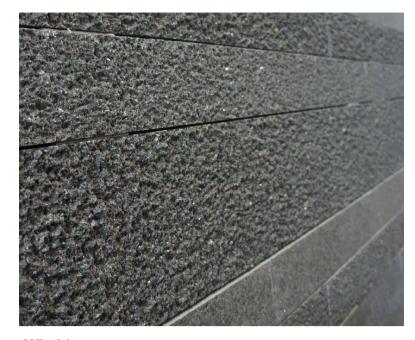

TT-01 Stainless steel tactile paving studs (blister) STAINLESS STEEL

WL-01 **Granite Clad Wall** 

**BLACK** 

REFERENCE MAP

1. DO NOT SCALE DRAWINGS. WRITTEN DIMENSIONS GOVERN. 2. ALL DIMENSIONS ARE IN MILLIMETRES UNLESS NOTED OTHERWISE. 3. ALL DIMENSIONS SHALL BE VERIFIED ON SITE BEFORE PROCEEDING