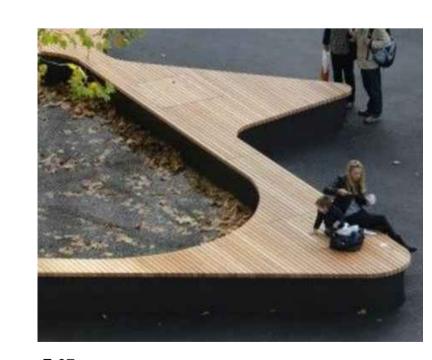

**CODE REFERENCE: DESCRIPTION:** 

Wayfinding totem

COLOUR: RED / BROWN

COLOUR: STAINLESS STEEL

F-07 Sculptural Concrete and timber topped seating Natural

PRINT INFORMATION\_ PRINTED BY: Will Smith \_ ON: 2018/12/03 \_ USING PAGESETUP: ---- \_ USING PLOTSTYLE TABLE: halfweight.ctb \_ PC3: DWG To PDF.pc3 \_ PSLTSCALE: 1 \_ LTSCALE: 1.000000