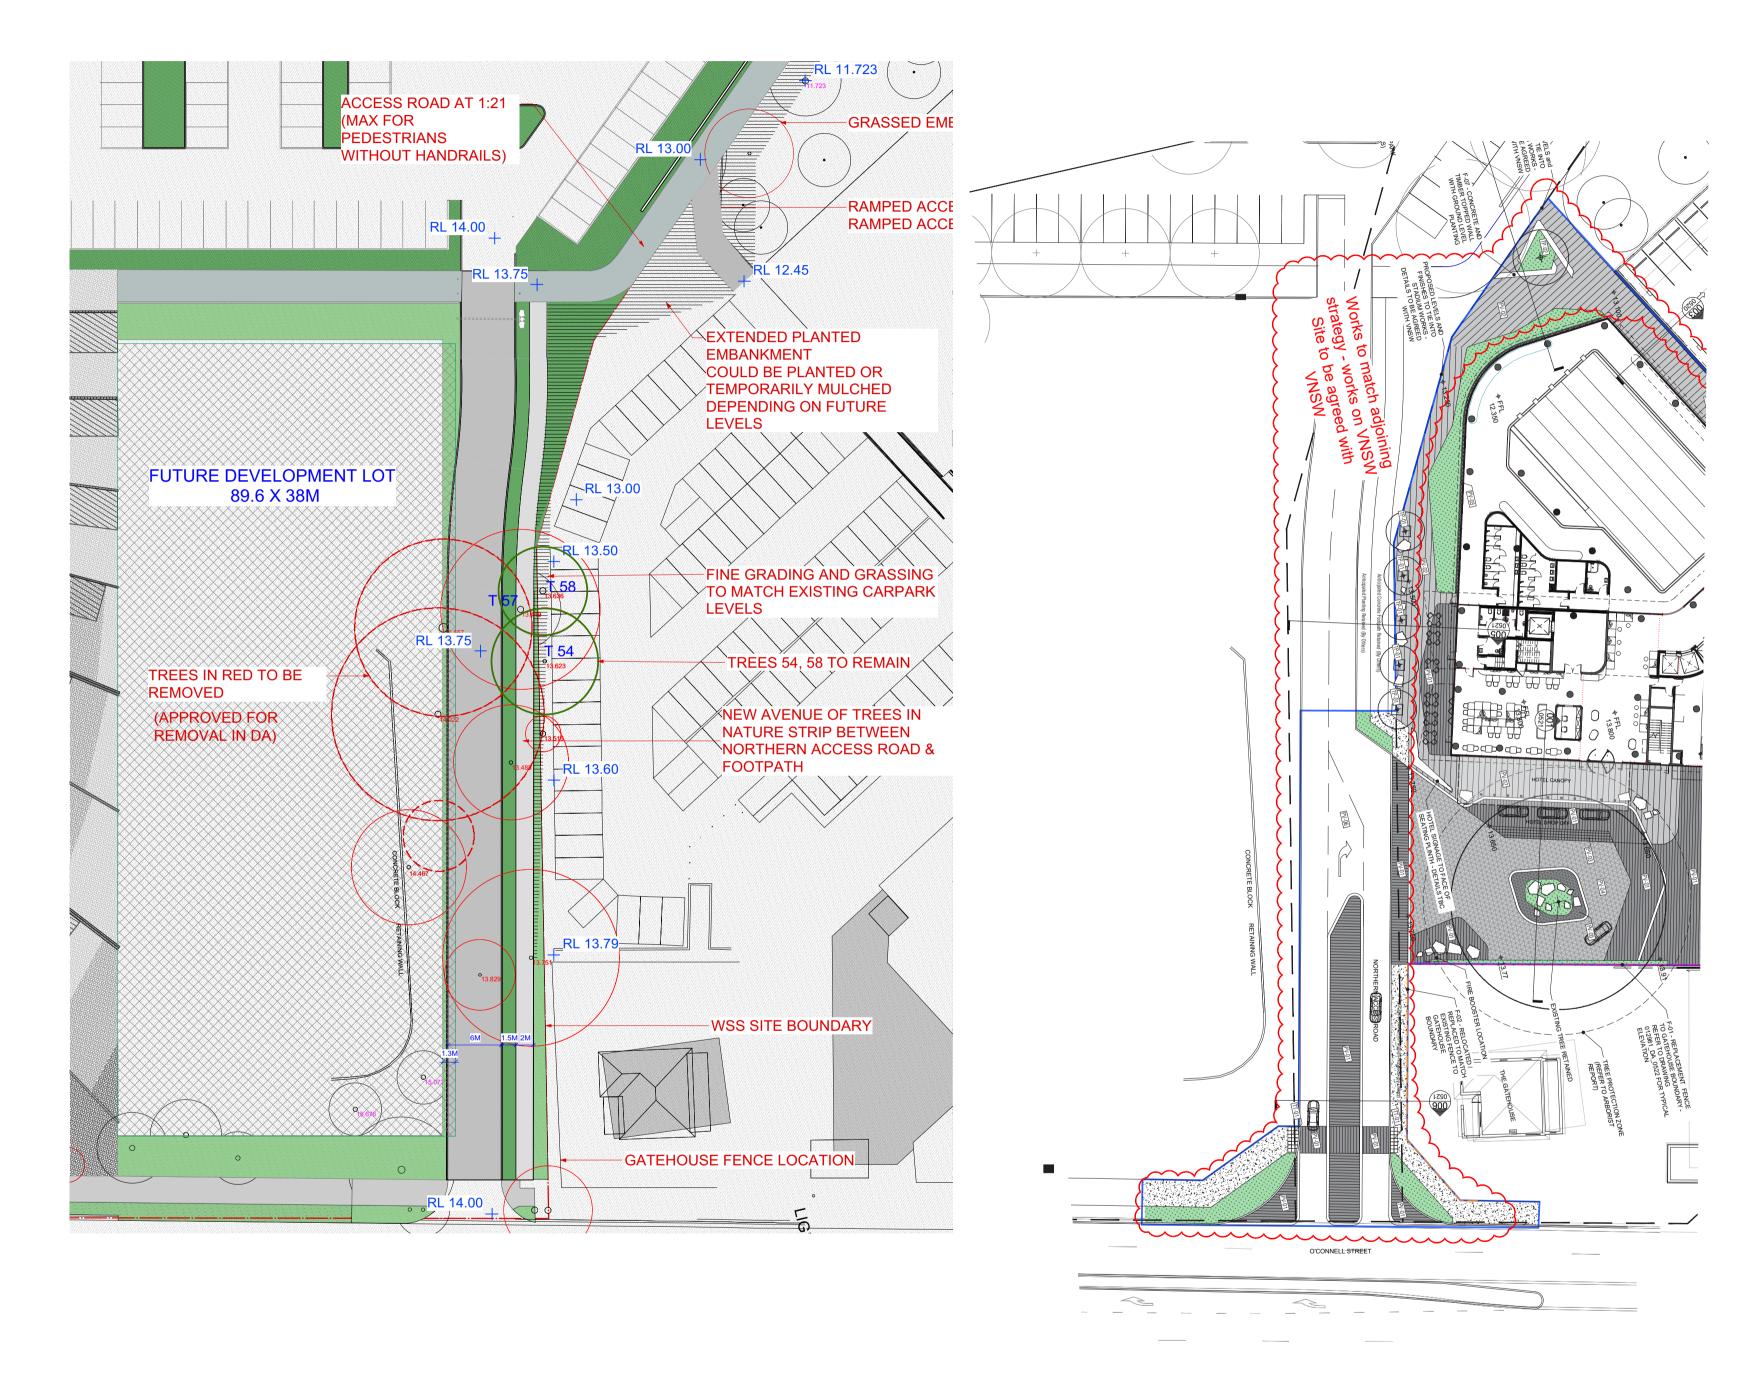

Figure 1: Stadium SSDA Approved Design-Ross St Extension Rd

Figure 2: Latest road design received from Lendlease 26.10.18 - coordinated with Parramatta Parks Trust

Figure 3: Proposed road extension for this application