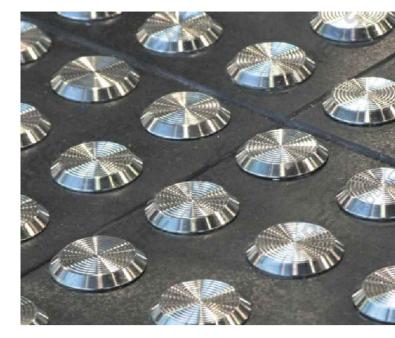

TT-01 Stainless steel tactile paving studs (blister) STAINLESS STEEL

WL-01 **Granite Clad Wall** 

**BLACK** 

REFERENCE MAP

1. DO NOT SCALE DRAWINGS. WRITTEN DIMENSIONS GOVERN. 2. ALL DIMENSIONS ARE IN MILLIMETRES UNLESS NOTED OTHERWISE. 3. ALL DIMENSIONS SHALL BE VERIFIED ON SITE BEFORE PROCEEDING