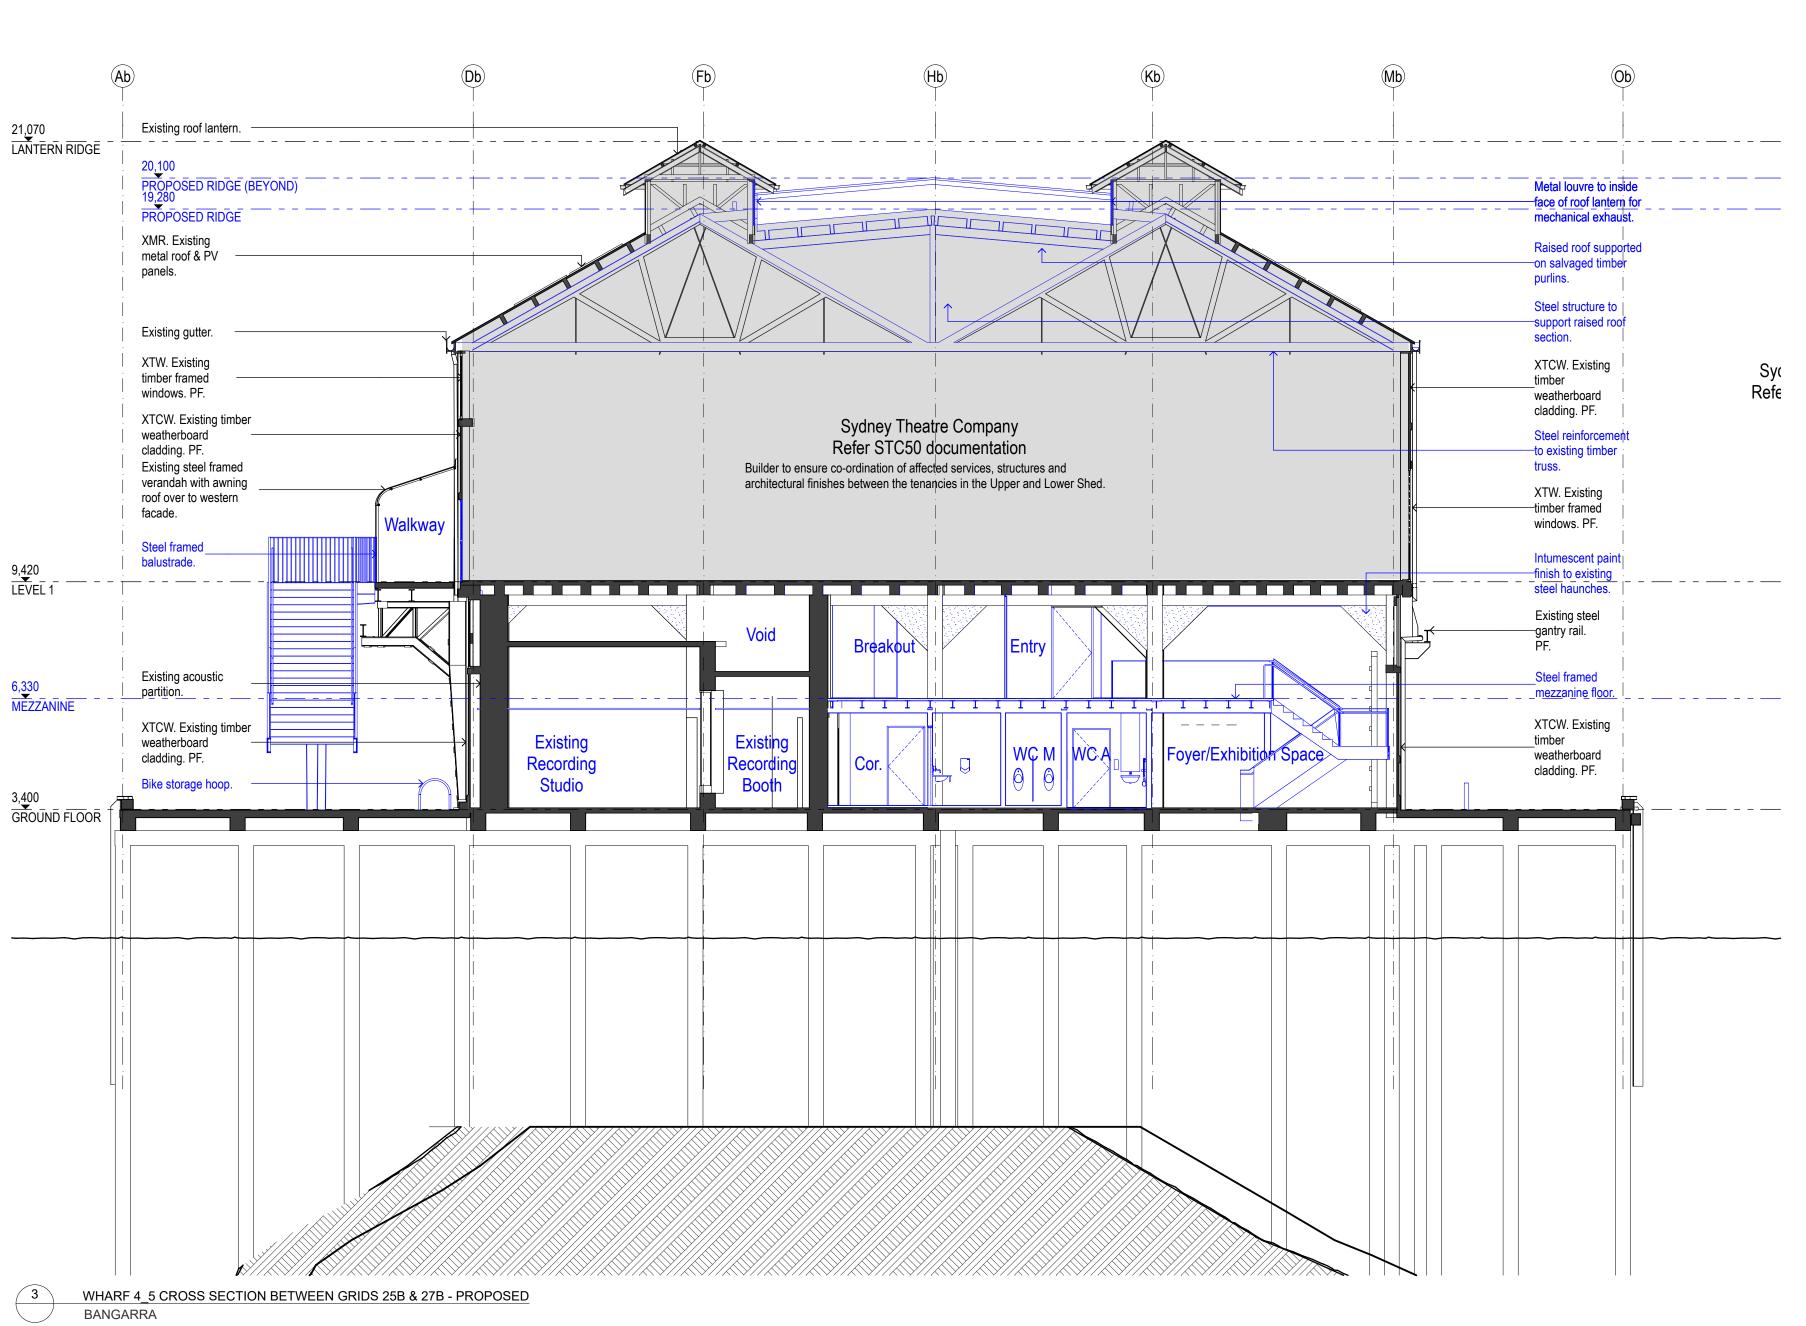

CULTURAL PRECINCT

WHARF 4\_5 - CROSS SECTIONS -

Plot date:25/9/17 File: /Volumes/public/PROJECTS TZG/16005 WALSH BAY ARTS PRECINCT/02 WAL MODELS/0 SSDA 2/170727\_WBAP\_SSDA\_2.0.pln

SCALES

PHASE

FOR APPROVAL