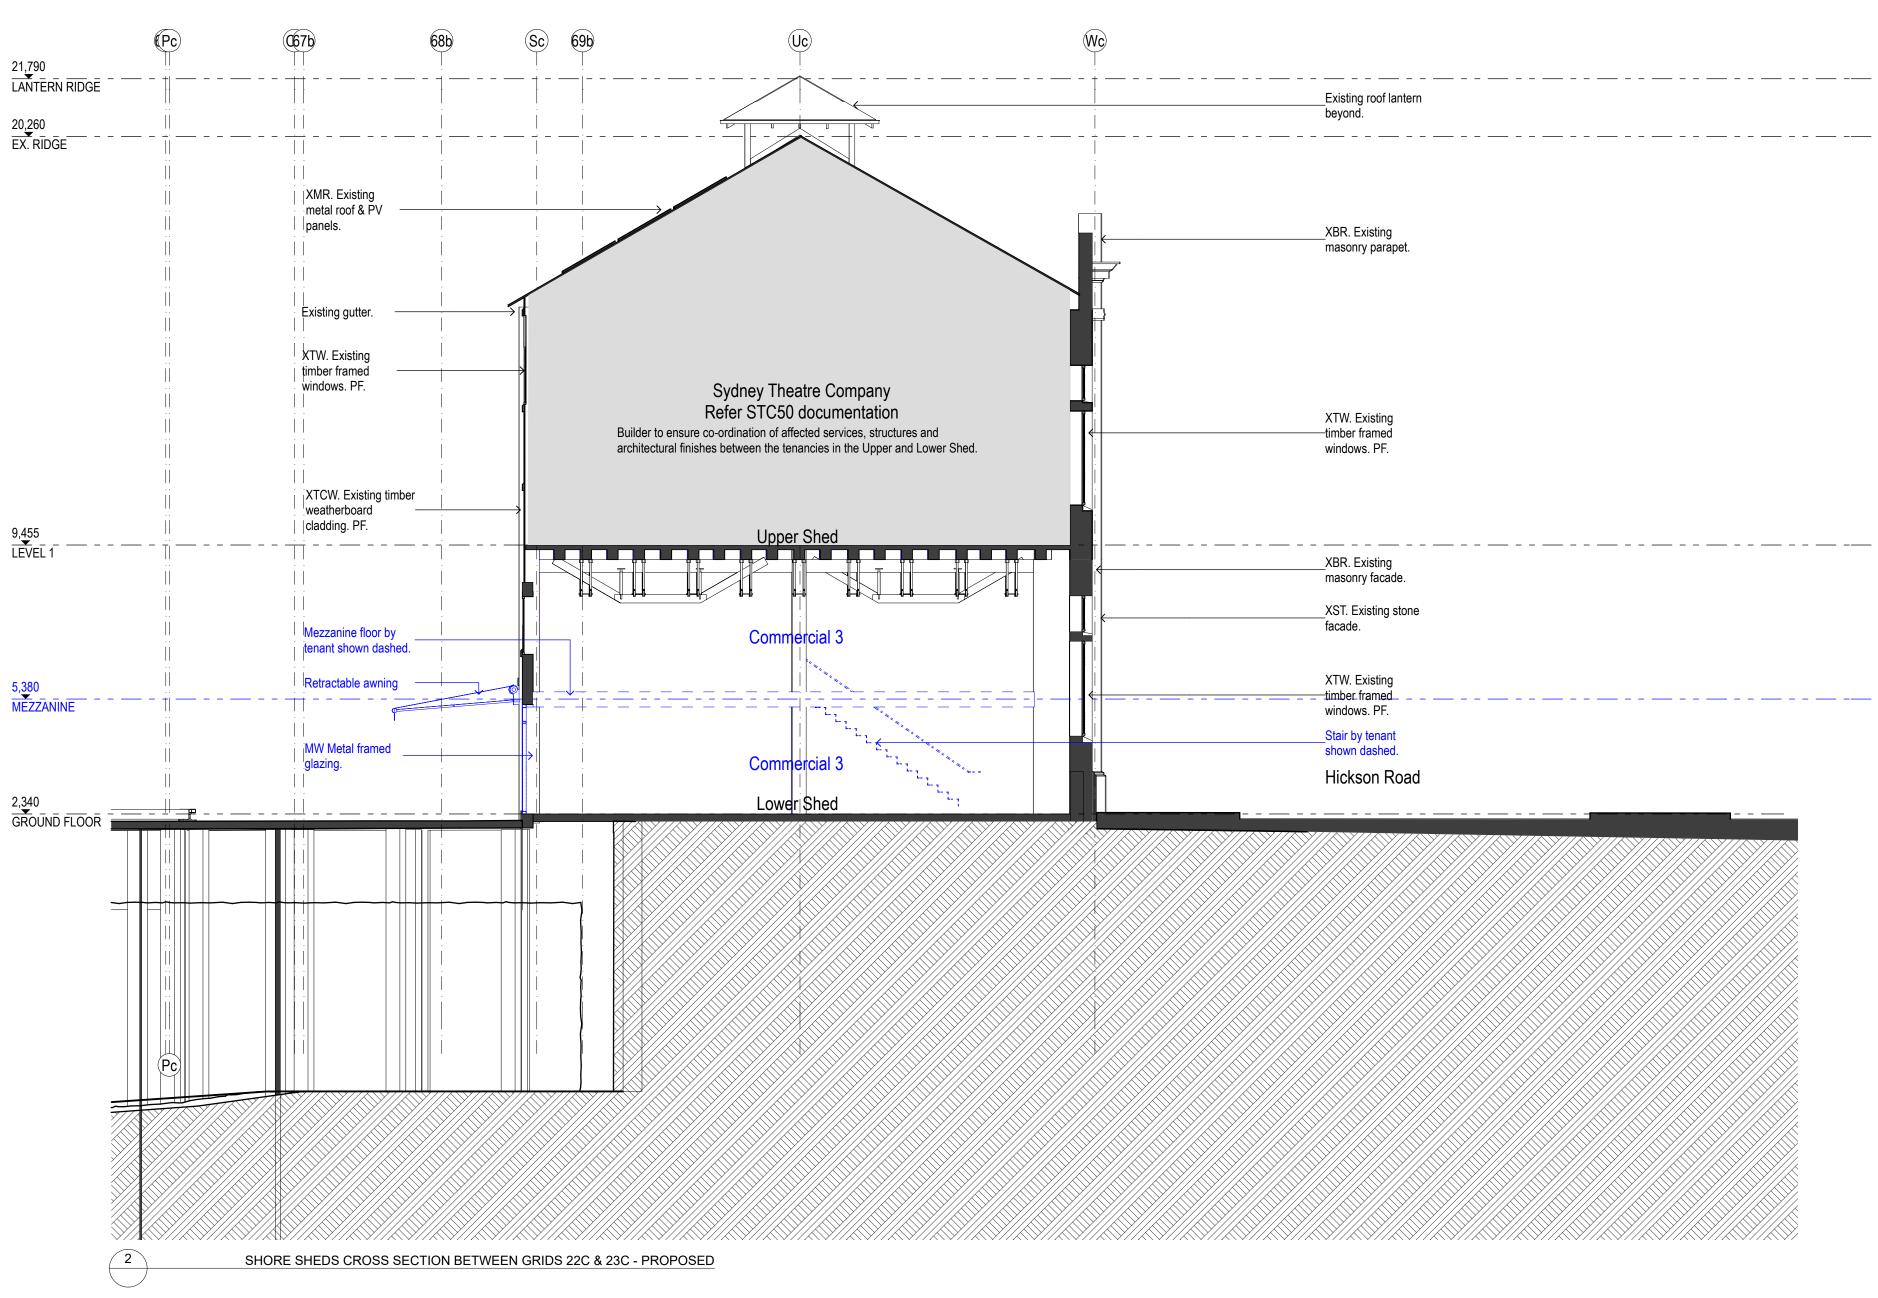

SCALES

PHASE

FOR APPROVAL

PIER 2\_3 - CROSS SECTIONS -

Plot date:25/9/17 File: /Volumes/public/PROJECTS TZG/16005 WALSH BAY ARTS PRECINCT/02 WAL MODELS/0 SSDA 2/170727\_WBAP\_SSDA\_2.0.pln

JM/JH/GM/KL/SB

HCW/ABN/DT/BS