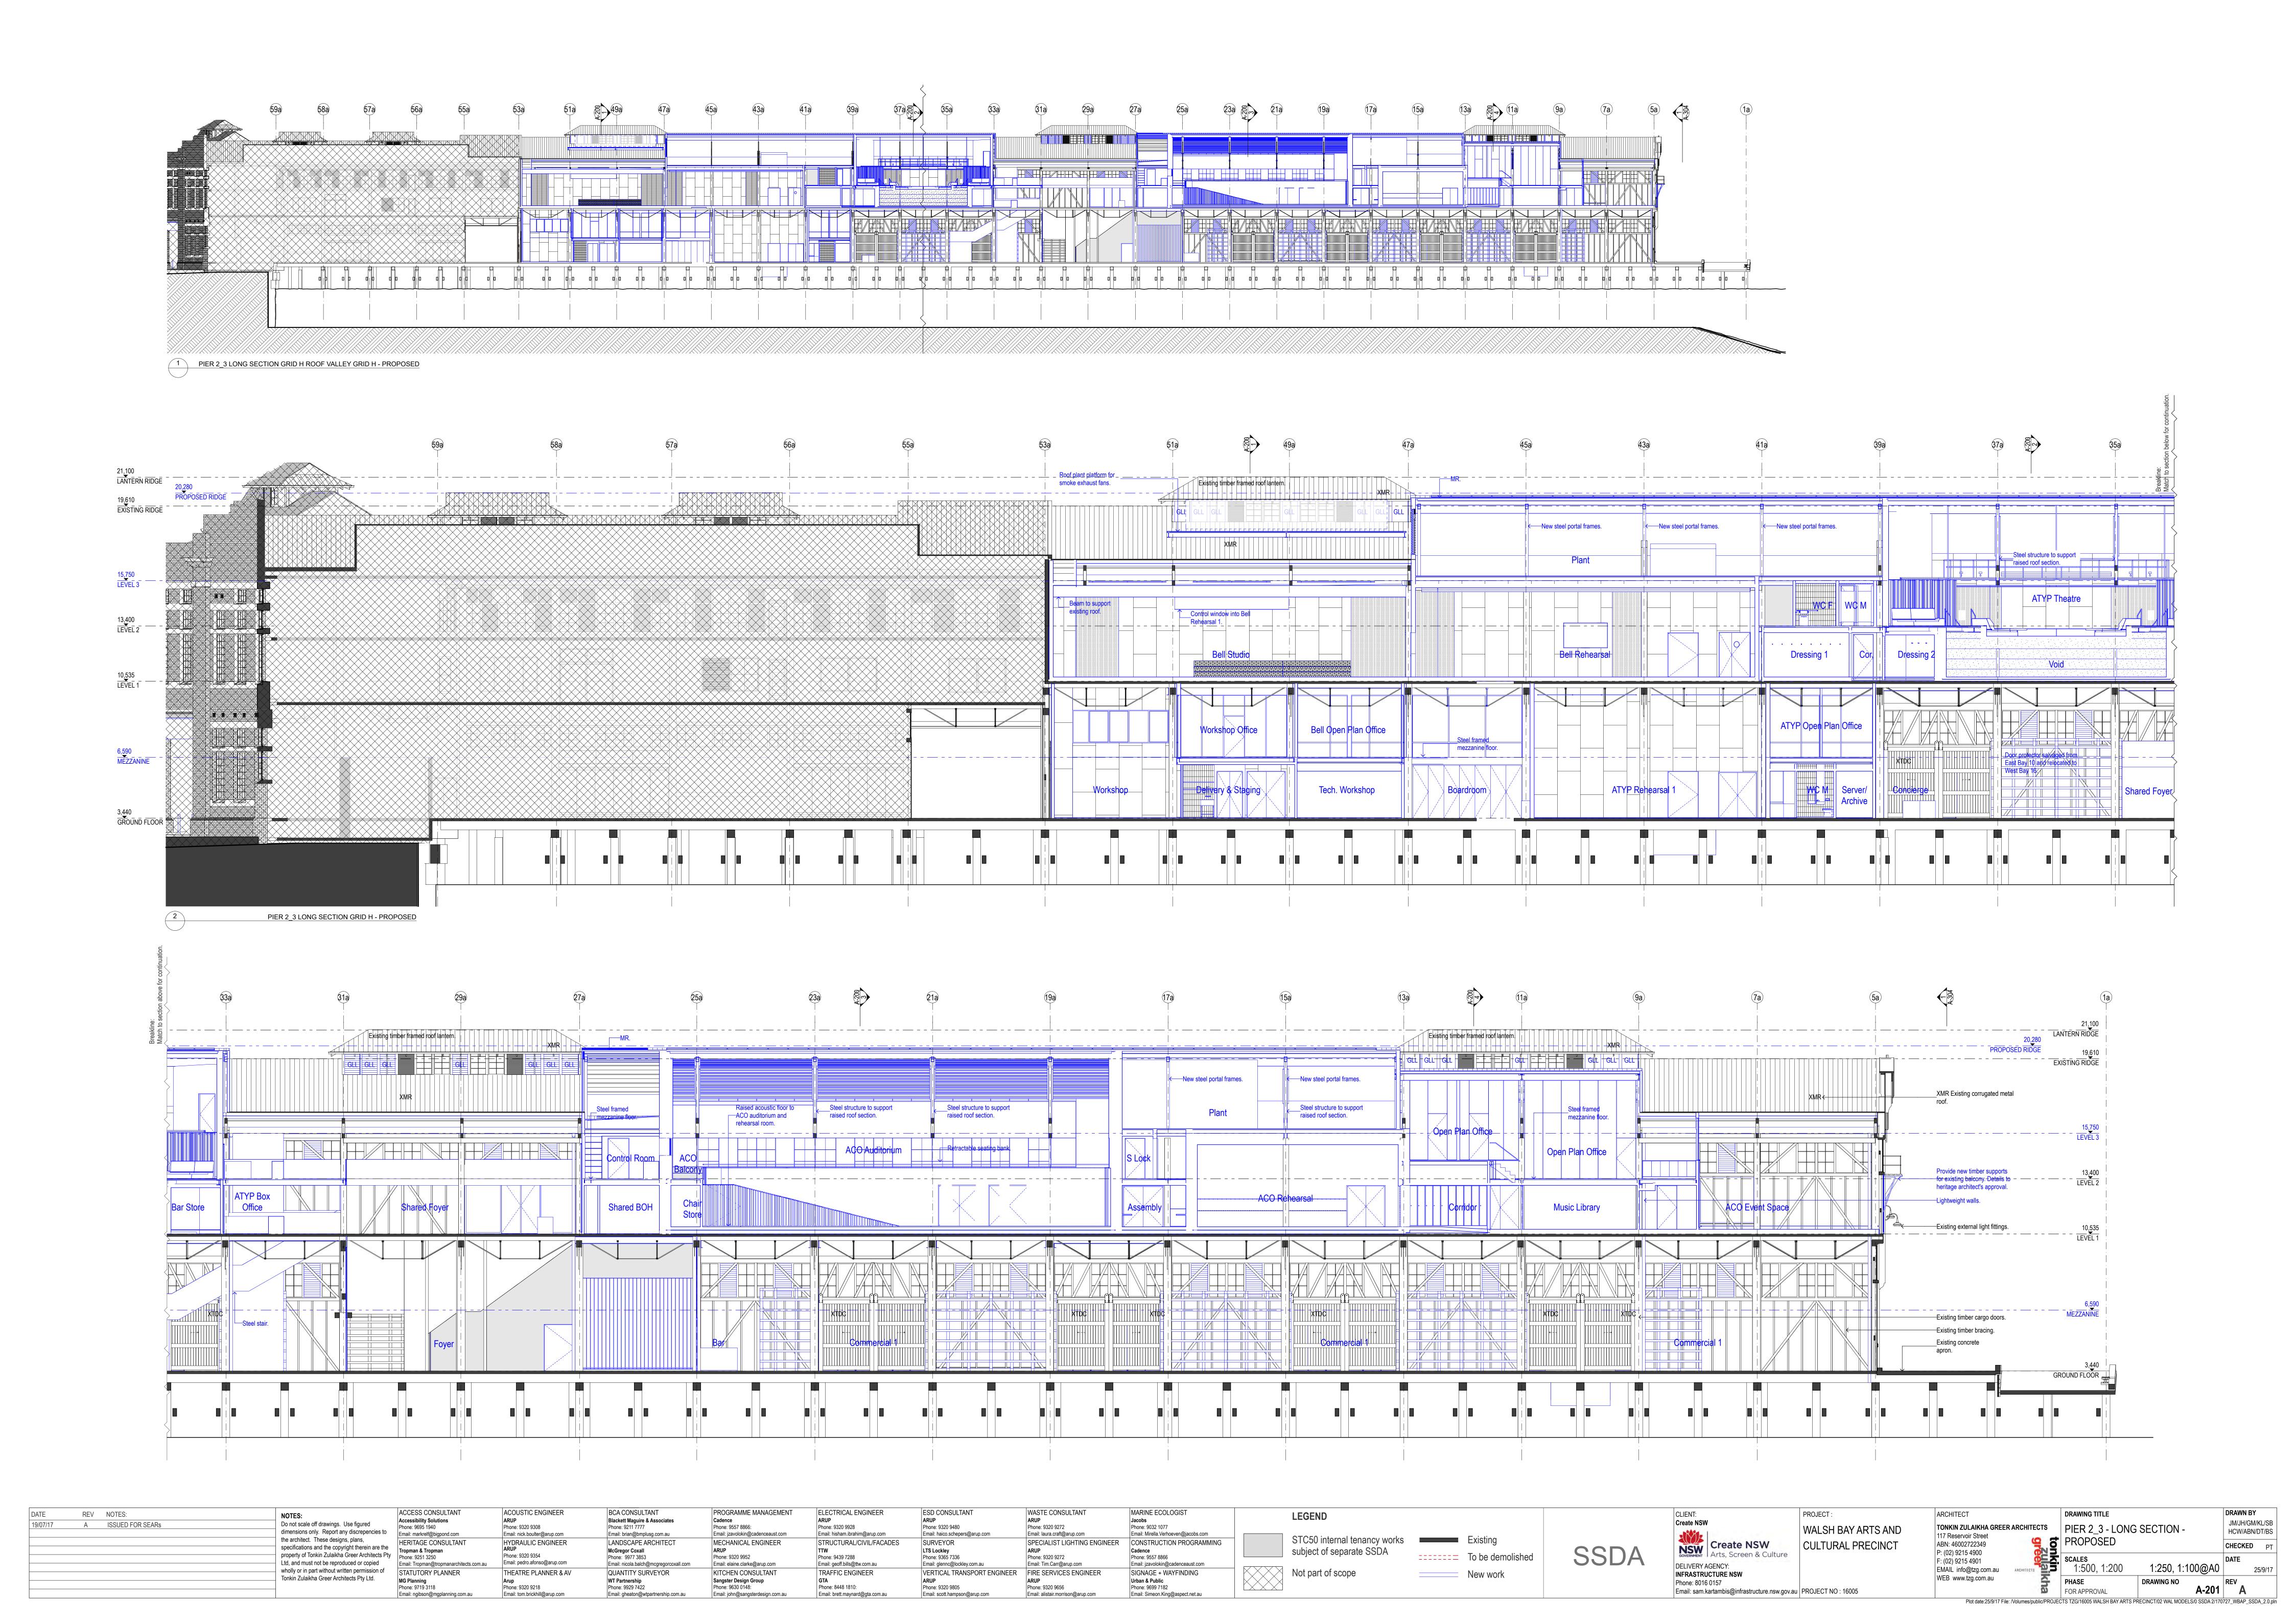

SCALES

PHASE

FOR APPROVAL

PIER 2\_3 - CROSS SECTIONS -

Plot date:25/9/17 File: /Volumes/public/PROJECTS TZG/16005 WALSH BAY ARTS PRECINCT/02 WAL MODELS/0 SSDA 2/170727\_WBAP\_SSDA\_2.0.pln

JM/JH/GM/KL/SB

HCW/ABN/DT/BS