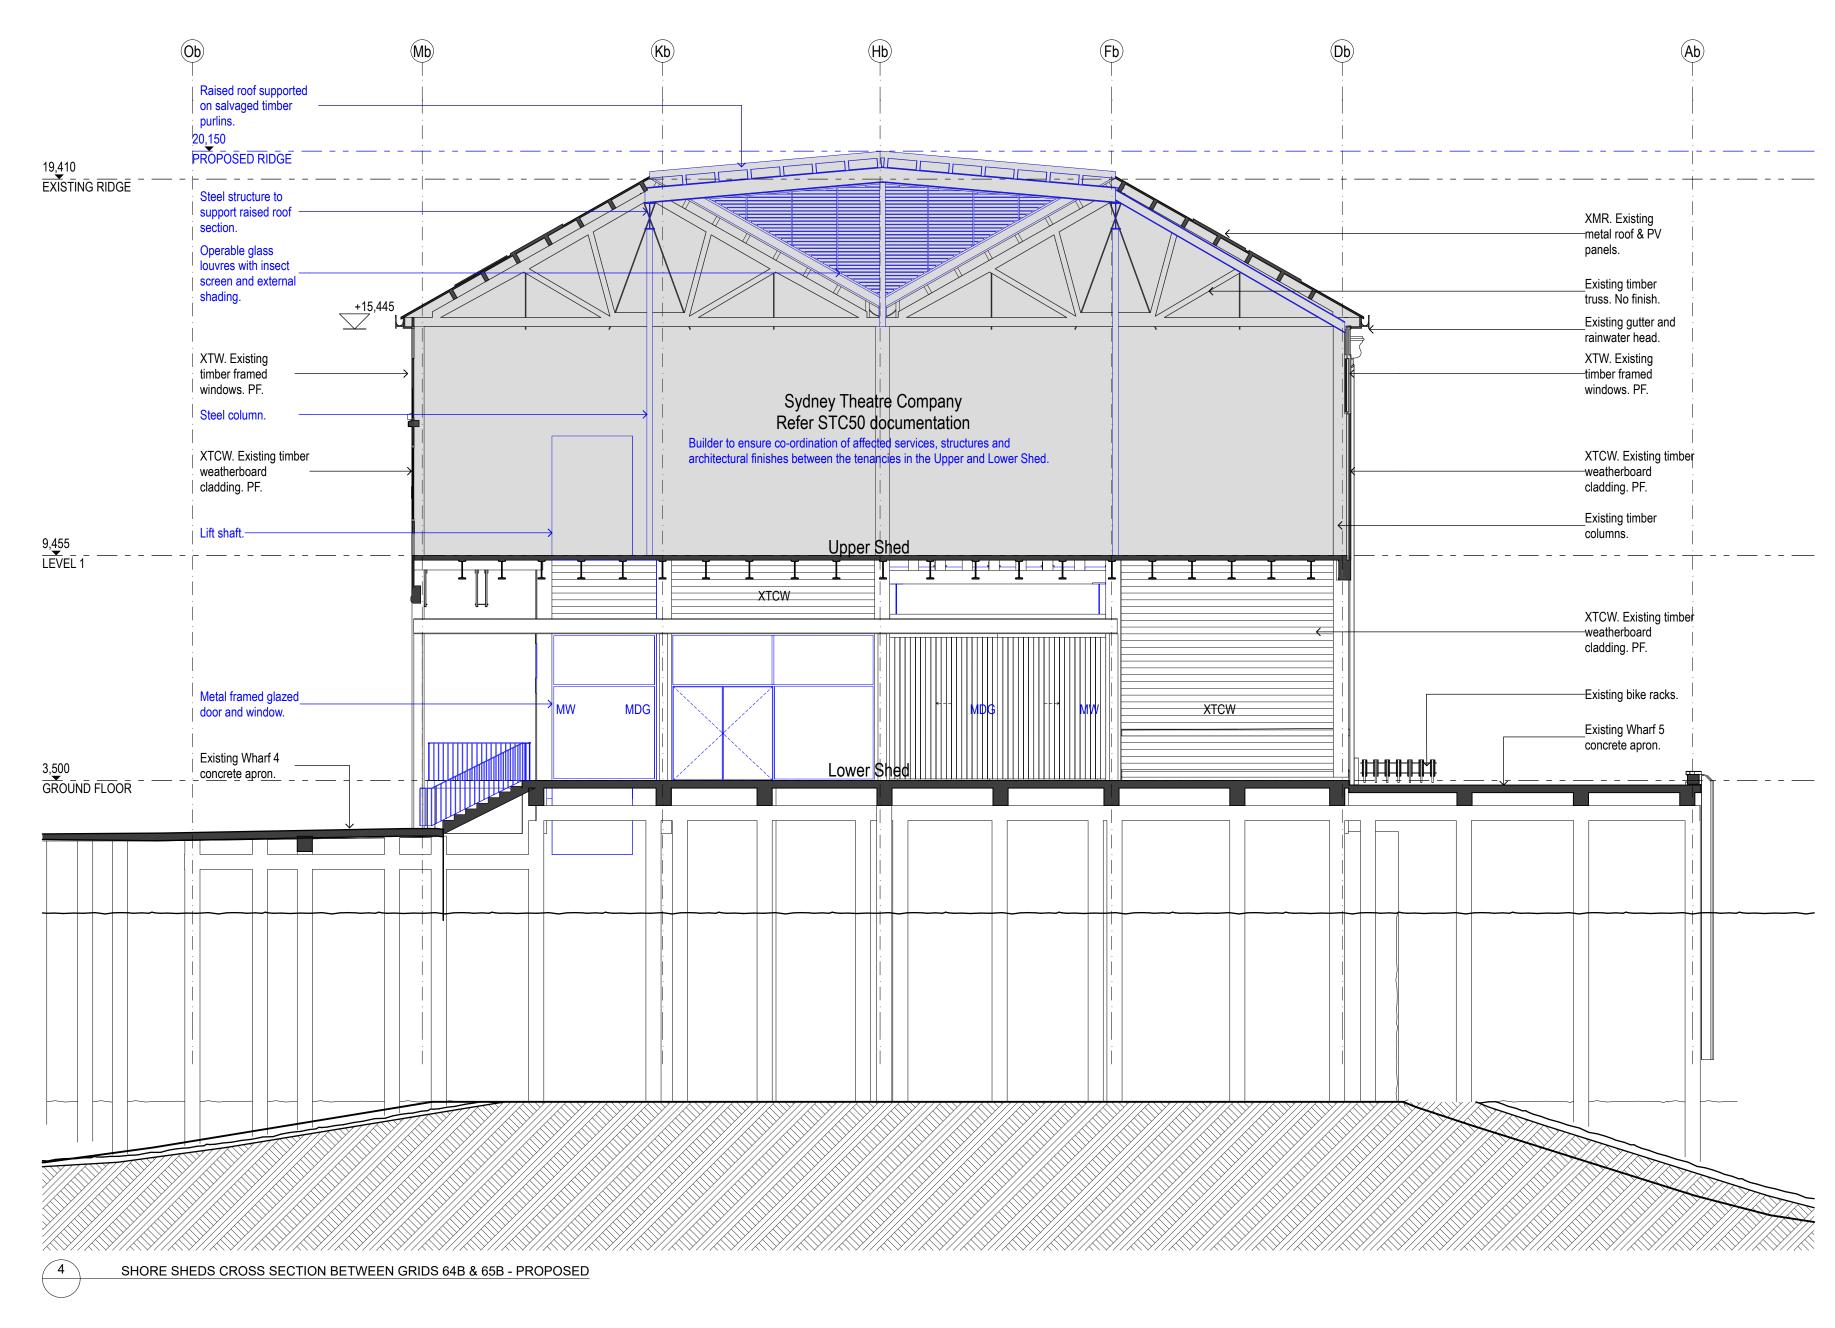

CULTURAL PRECINCT

WHARF 4\_5 - CROSS SECTIONS -

Plot date:25/9/17 File: /Volumes/public/PROJECTS TZG/16005 WALSH BAY ARTS PRECINCT/02 WAL MODELS/0 SSDA 2/170727\_WBAP\_SSDA\_2.0.pln

SCALES

PHASE

FOR APPROVAL