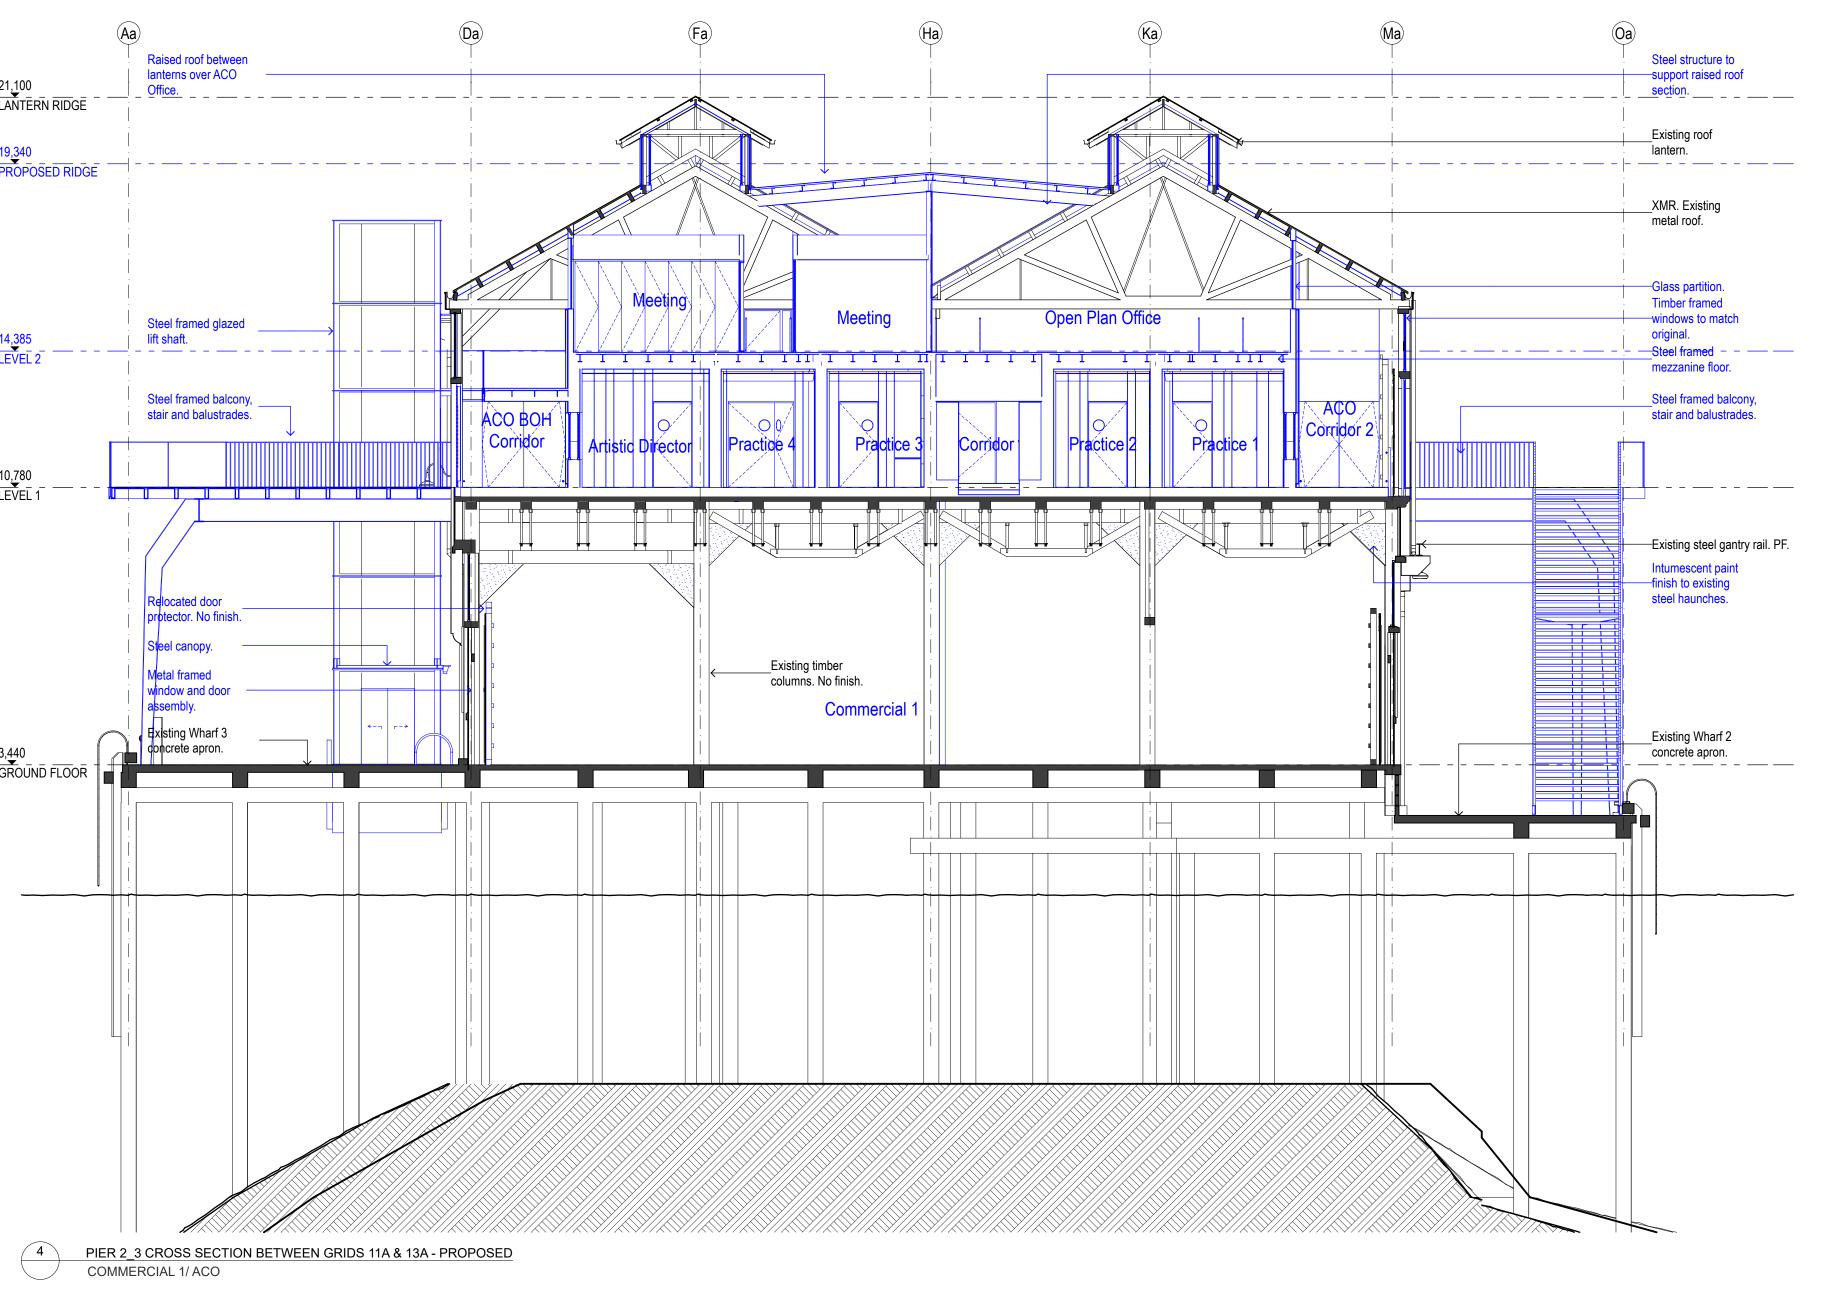

SCALES

PHASE

FOR APPROVAL

PIER 2\_3 - CROSS SECTIONS -

Plot date:25/9/17 File: /Volumes/public/PROJECTS TZG/16005 WALSH BAY ARTS PRECINCT/02 WAL MODELS/0 SSDA 2/170727\_WBAP\_SSDA\_2.0.pln

JM/JH/GM/KL/SB

HCW/ABN/DT/BS