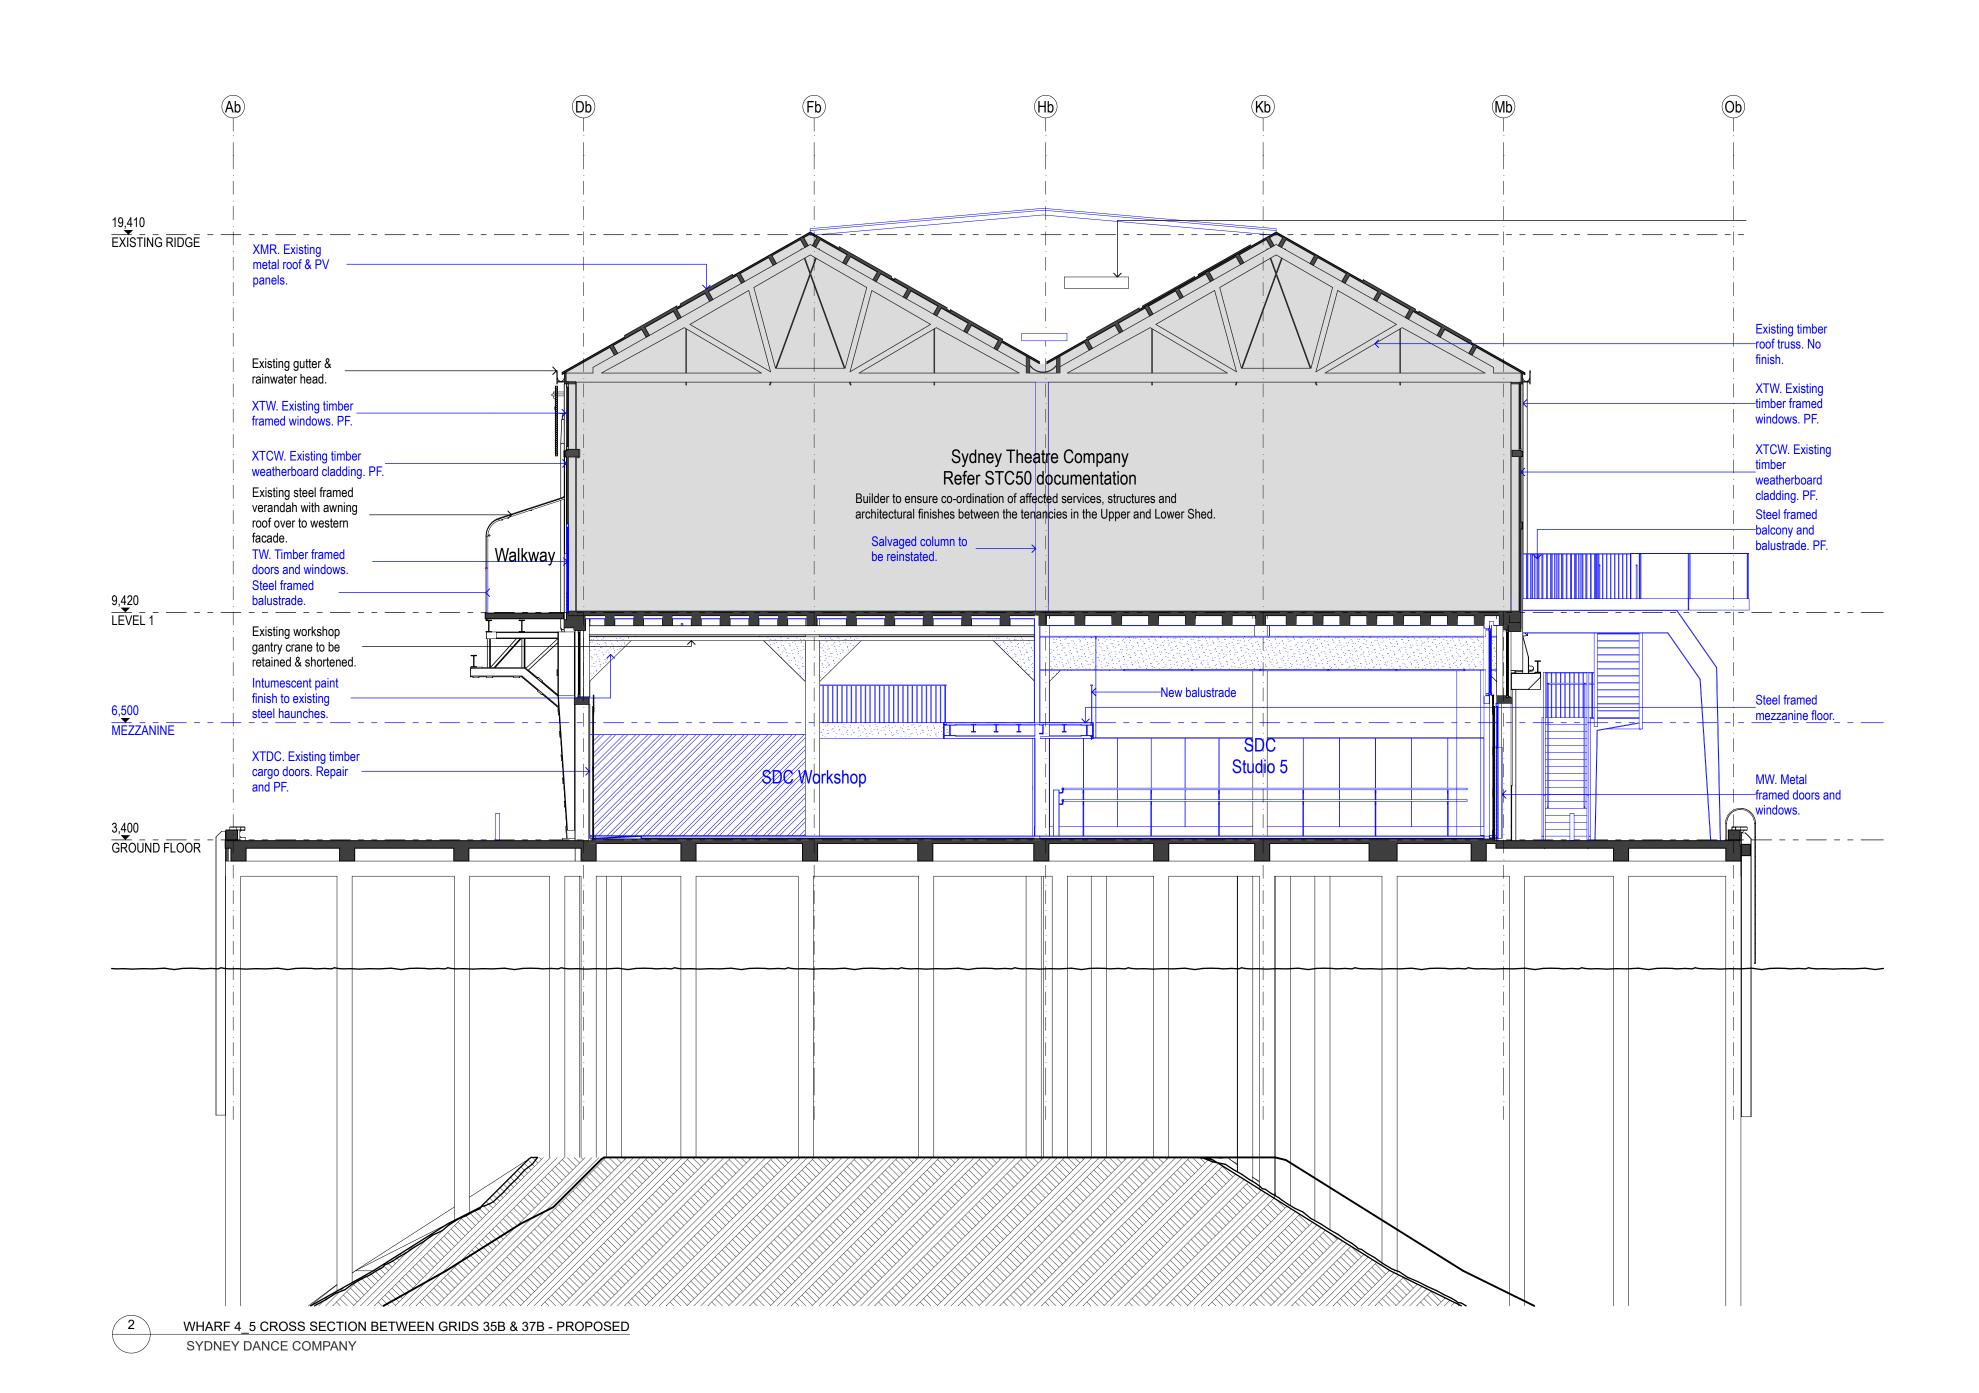

CULTURAL PRECINCT

WHARF 4\_5 - CROSS SECTIONS -

Plot date:25/9/17 File: /Volumes/public/PROJECTS TZG/16005 WALSH BAY ARTS PRECINCT/02 WAL MODELS/0 SSDA 2/170727\_WBAP\_SSDA\_2.0.pln

SCALES

PHASE

FOR APPROVAL