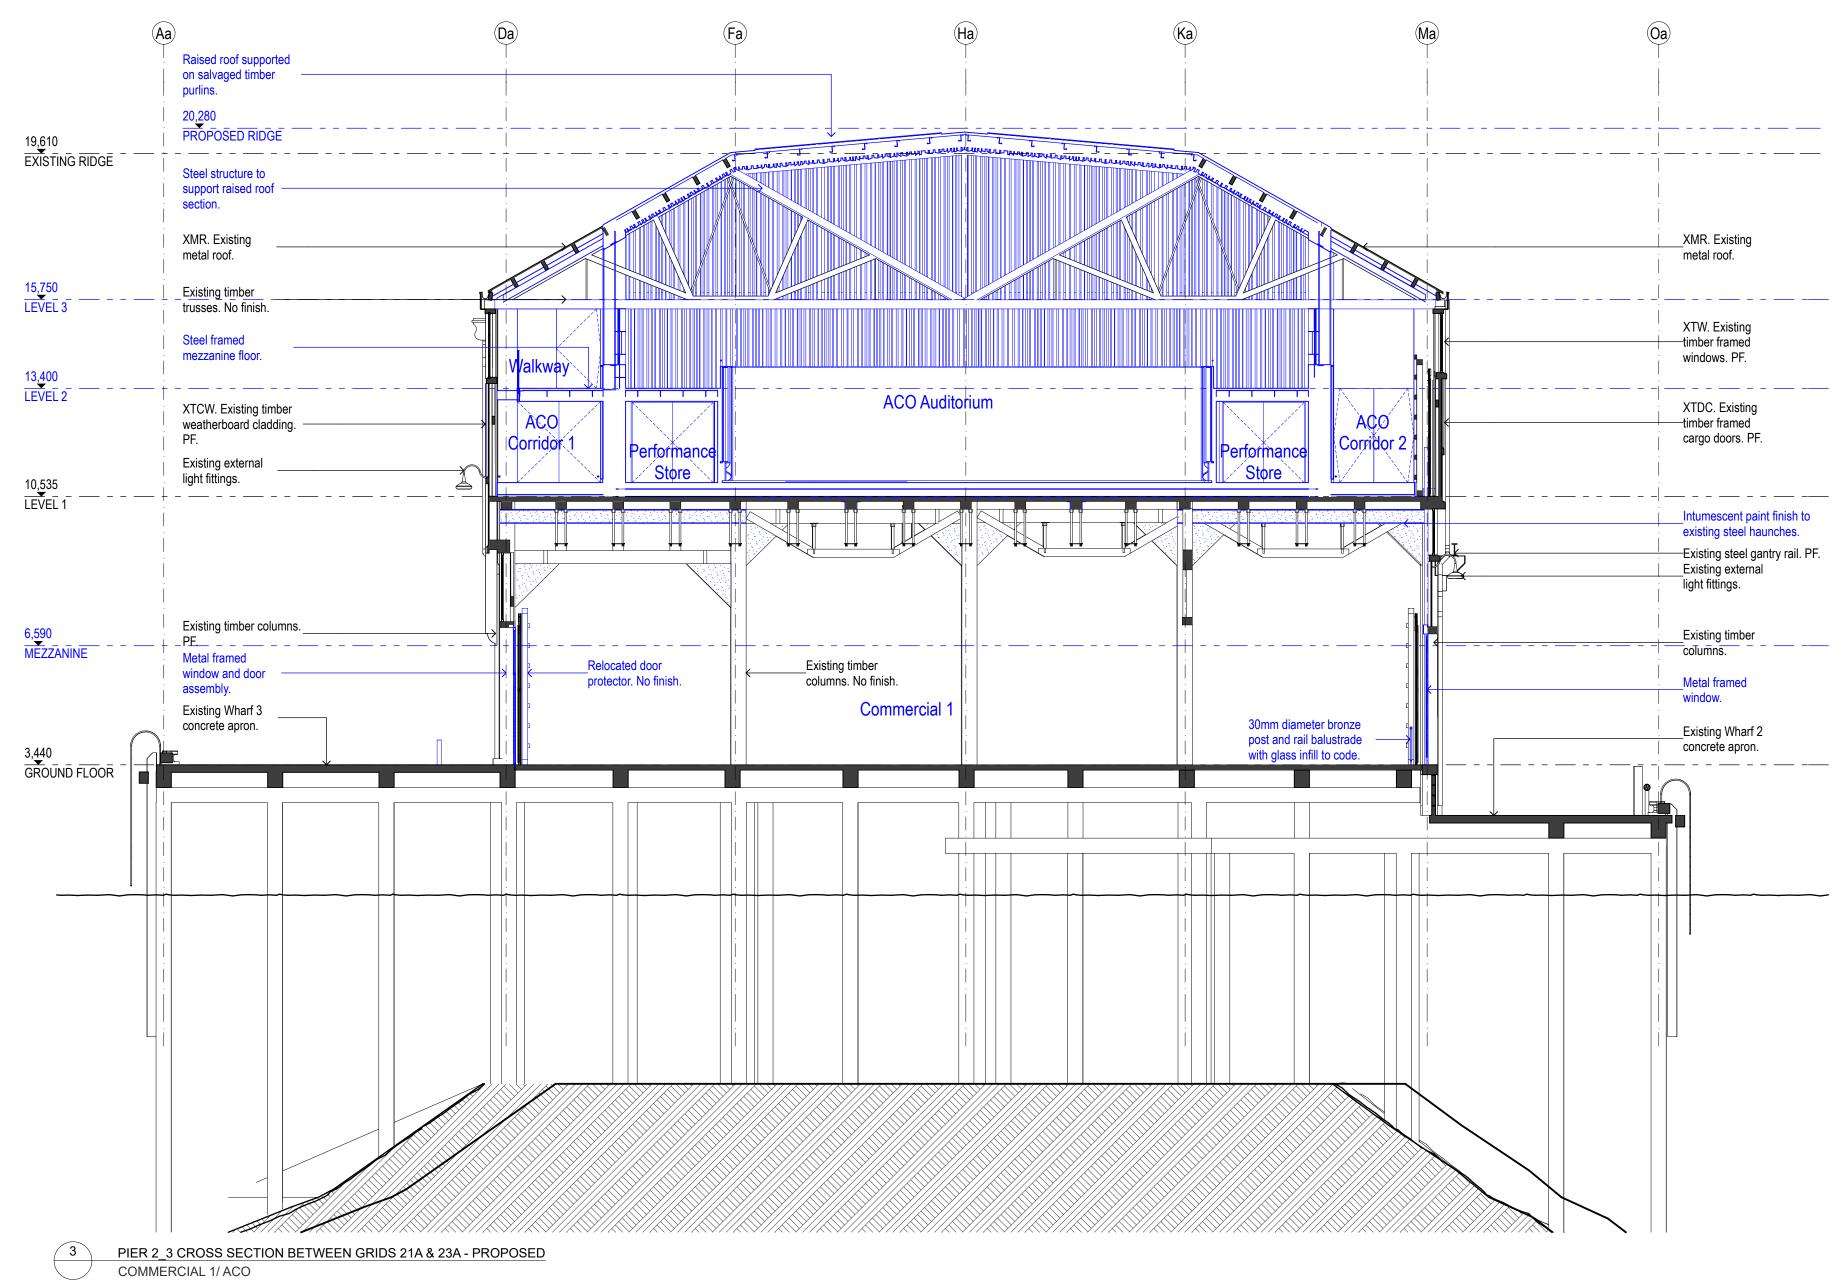

SCALES

PHASE

FOR APPROVAL

PIER 2\_3 - CROSS SECTIONS -

Plot date:25/9/17 File: /Volumes/public/PROJECTS TZG/16005 WALSH BAY ARTS PRECINCT/02 WAL MODELS/0 SSDA 2/170727\_WBAP\_SSDA\_2.0.pln

JM/JH/GM/KL/SB

HCW/ABN/DT/BS