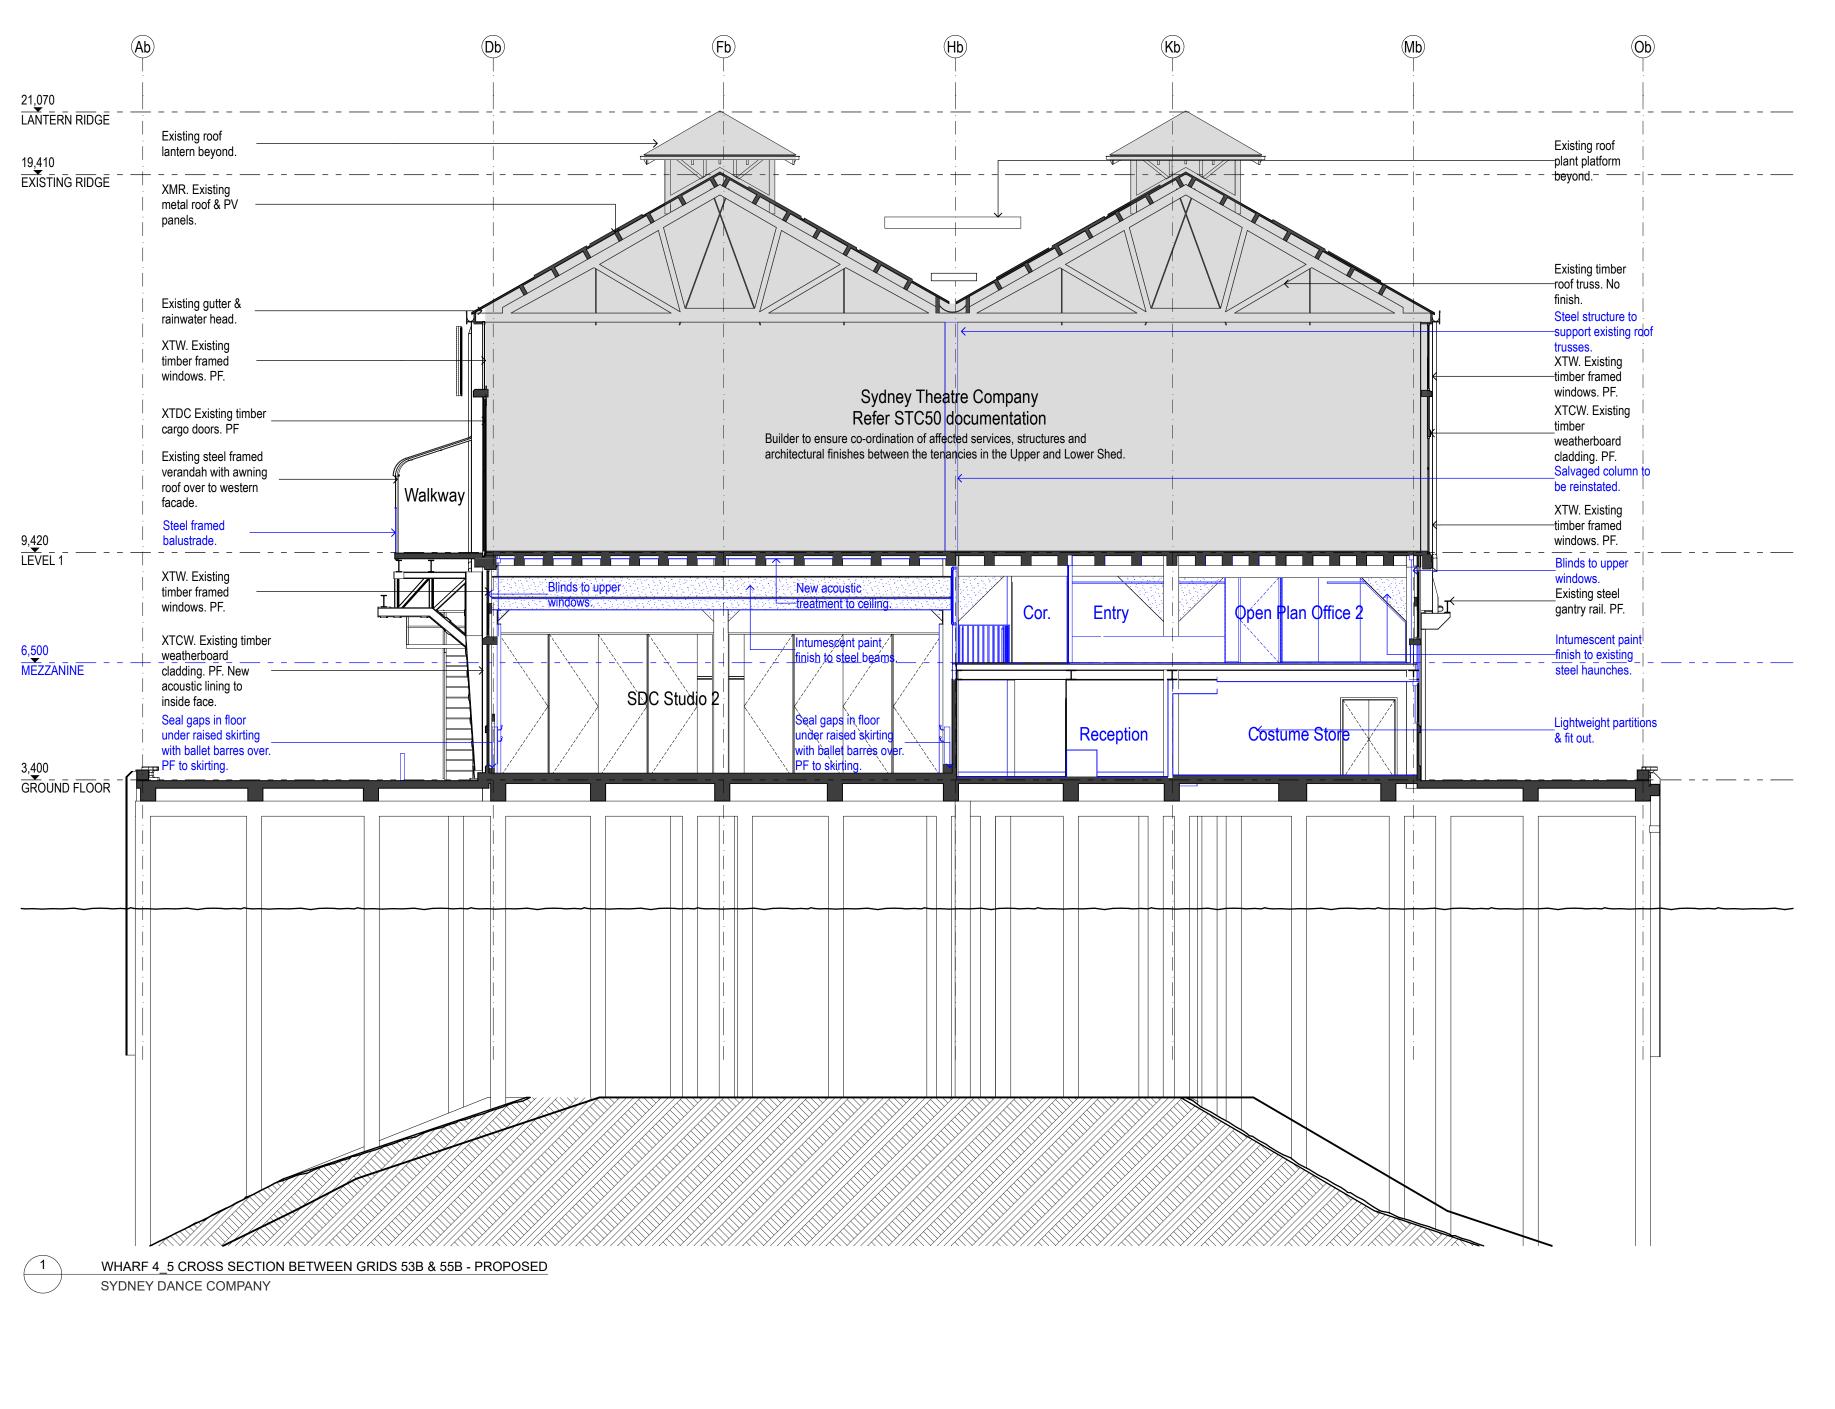

CULTURAL PRECINCT

WHARF 4\_5 - CROSS SECTIONS -

Plot date:25/9/17 File: /Volumes/public/PROJECTS TZG/16005 WALSH BAY ARTS PRECINCT/02 WAL MODELS/0 SSDA 2/170727\_WBAP\_SSDA\_2.0.pln

SCALES

PHASE

FOR APPROVAL