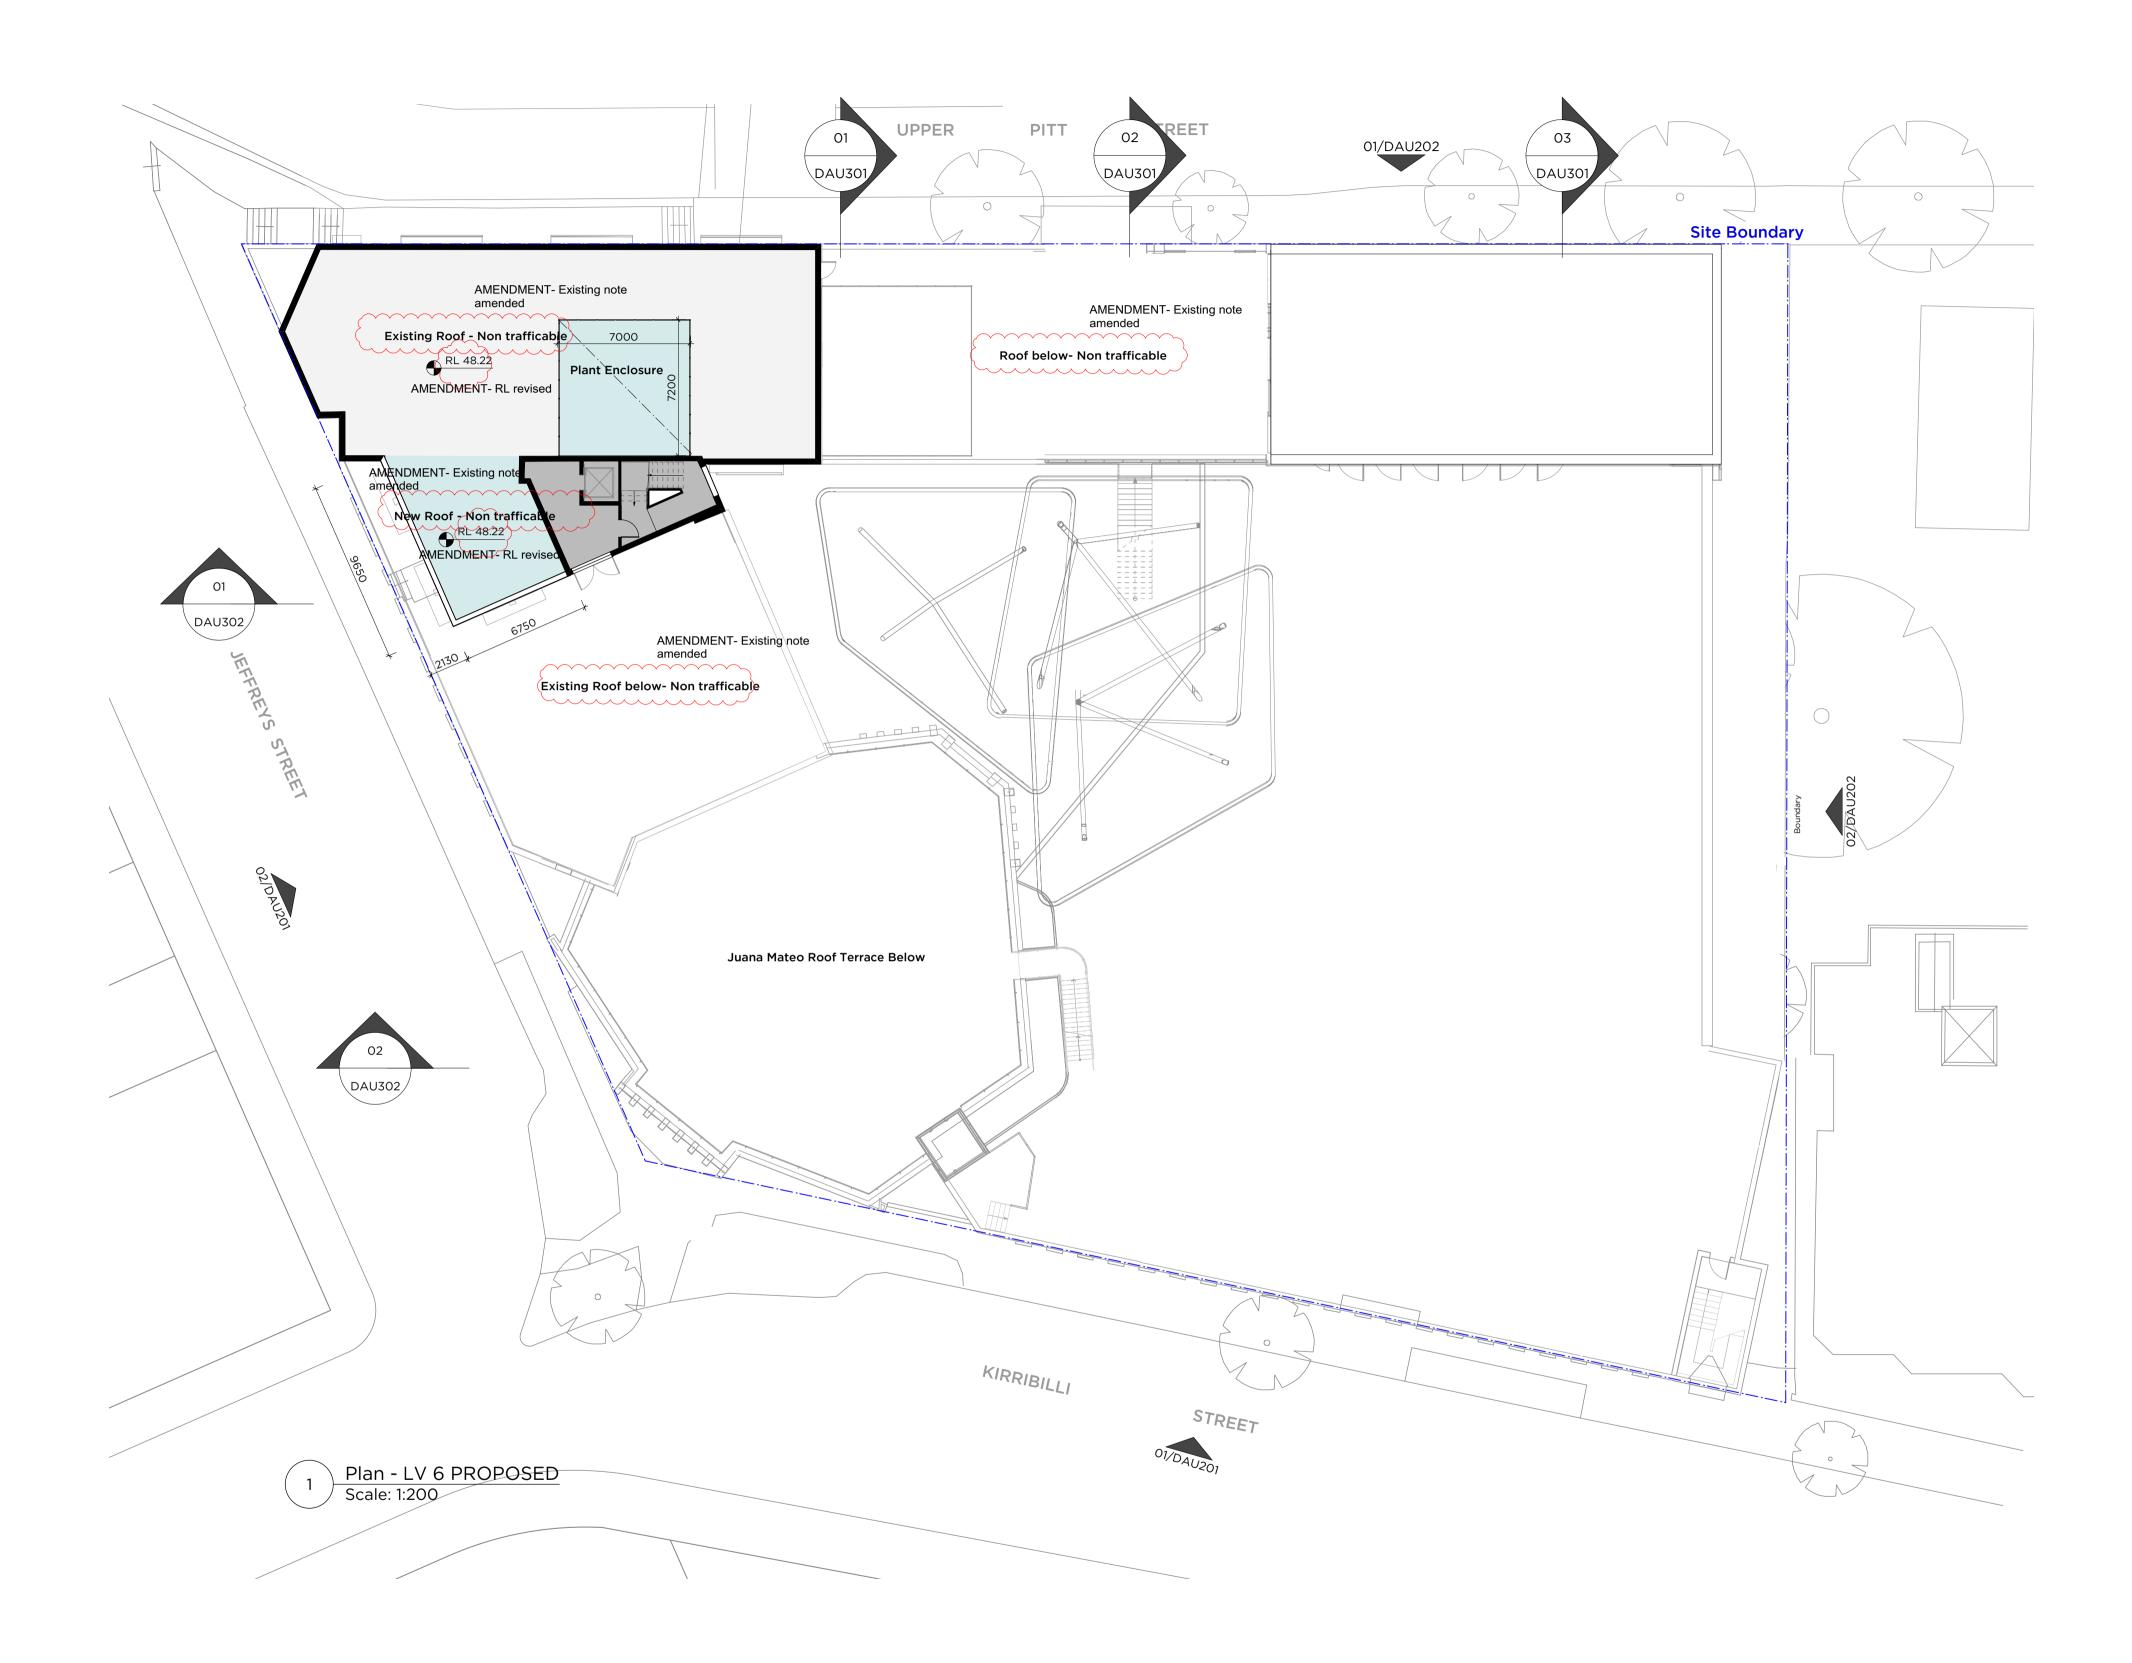

E 13/7/18 Amended RL level ISSUE DATE REVISION

| DO NOT SCALE FROM DRAWING. USE FIGURED DIMENSIONS ONLY.<br>CHECK ALL DIMENSIONS ON SITE BEFORE MANUFACTURE OR CONSTRUCTION. |                           |                                 |               |                |          |
|-----------------------------------------------------------------------------------------------------------------------------|---------------------------|---------------------------------|---------------|----------------|----------|
| PROJECT St. Aloysius' College SSDA                                                                                          |                           |                                 |               | PROJECT # 2670 |          |
| CLIENT                                                                                                                      | St Aloysius' College      |                                 |               | DWG #          |          |
| DWG                                                                                                                         | Upper Pitt St Plan - LV 6 |                                 |               |                | DAU130   |
| CLIENT REF & CONTACT<br>St Aloysius' College                                                                                |                           | DATE Feb 2018<br>SCALE 1:200@A1 | DRAWN<br>CHKD | AL<br>??       | REVISION |