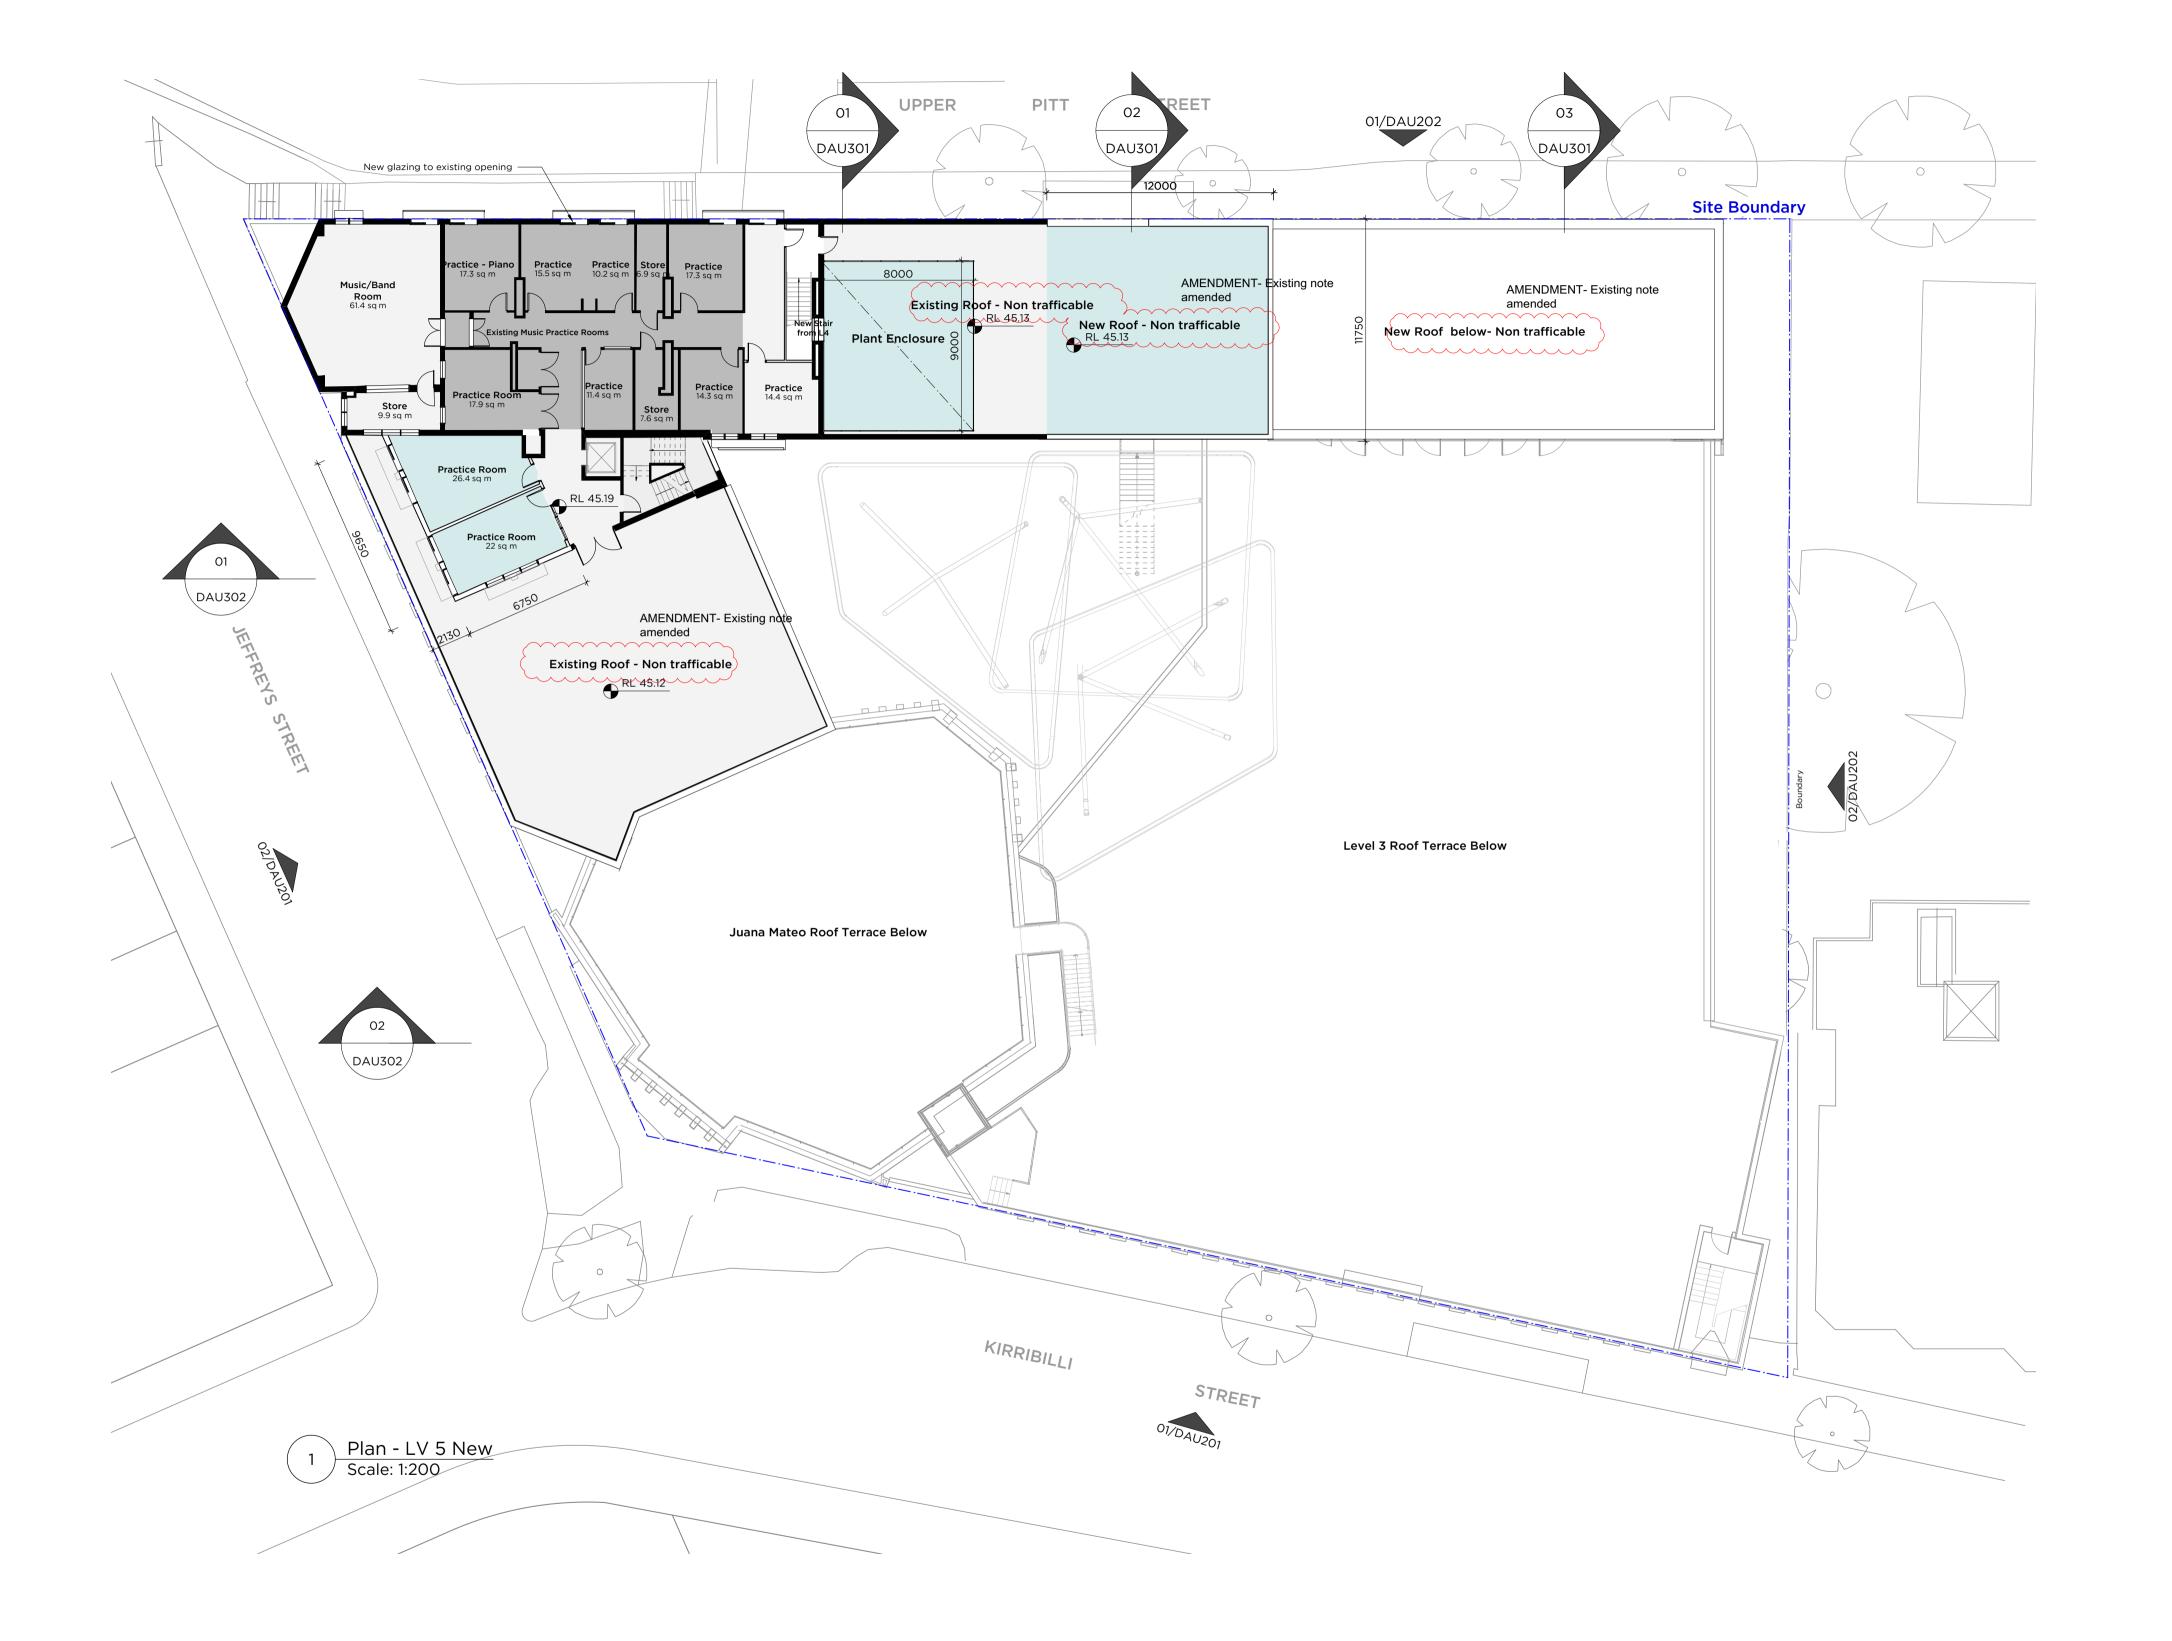

Legend:

Existing Building - No works

Proposed New building works

Existing Building to be refurbished

Proposed Walls & structure

Existing walls and structure

— · Site Boundary

Demolish

| E                          | 17/8/18        | Issue for | SSDA response                        |       |    |          |             |       |
|----------------------------|----------------|-----------|--------------------------------------|-------|----|----------|-------------|-------|
| ISSUE                      | DATE           | REVISION  |                                      |       |    |          |             |       |
| Omm                        |                |           | 50mr                                 | n,    |    |          |             | 100mn |
|                            |                |           | SE FIGURED DIMENS<br>EFORE MANUFACTU |       |    | TRUCTION |             |       |
| St. Aloysius' College SSDA |                |           |                                      |       |    | PROJECT# | 2           | 2670  |
| St Aloysius' College       |                |           |                                      |       |    | DWG#     |             |       |
| Upper Pitt St Plan - LV 5  |                |           |                                      |       |    | DA       | <b>4</b> U1 | 129   |
| CLIENT REF &               |                |           | DATE Feb 2018                        | DRAWN | AL | REVISION |             |       |
| St                         | t Aloysius' Co | llege     | SCALE 1:200@A1                       | CHKD  | ?? |          |             |       |