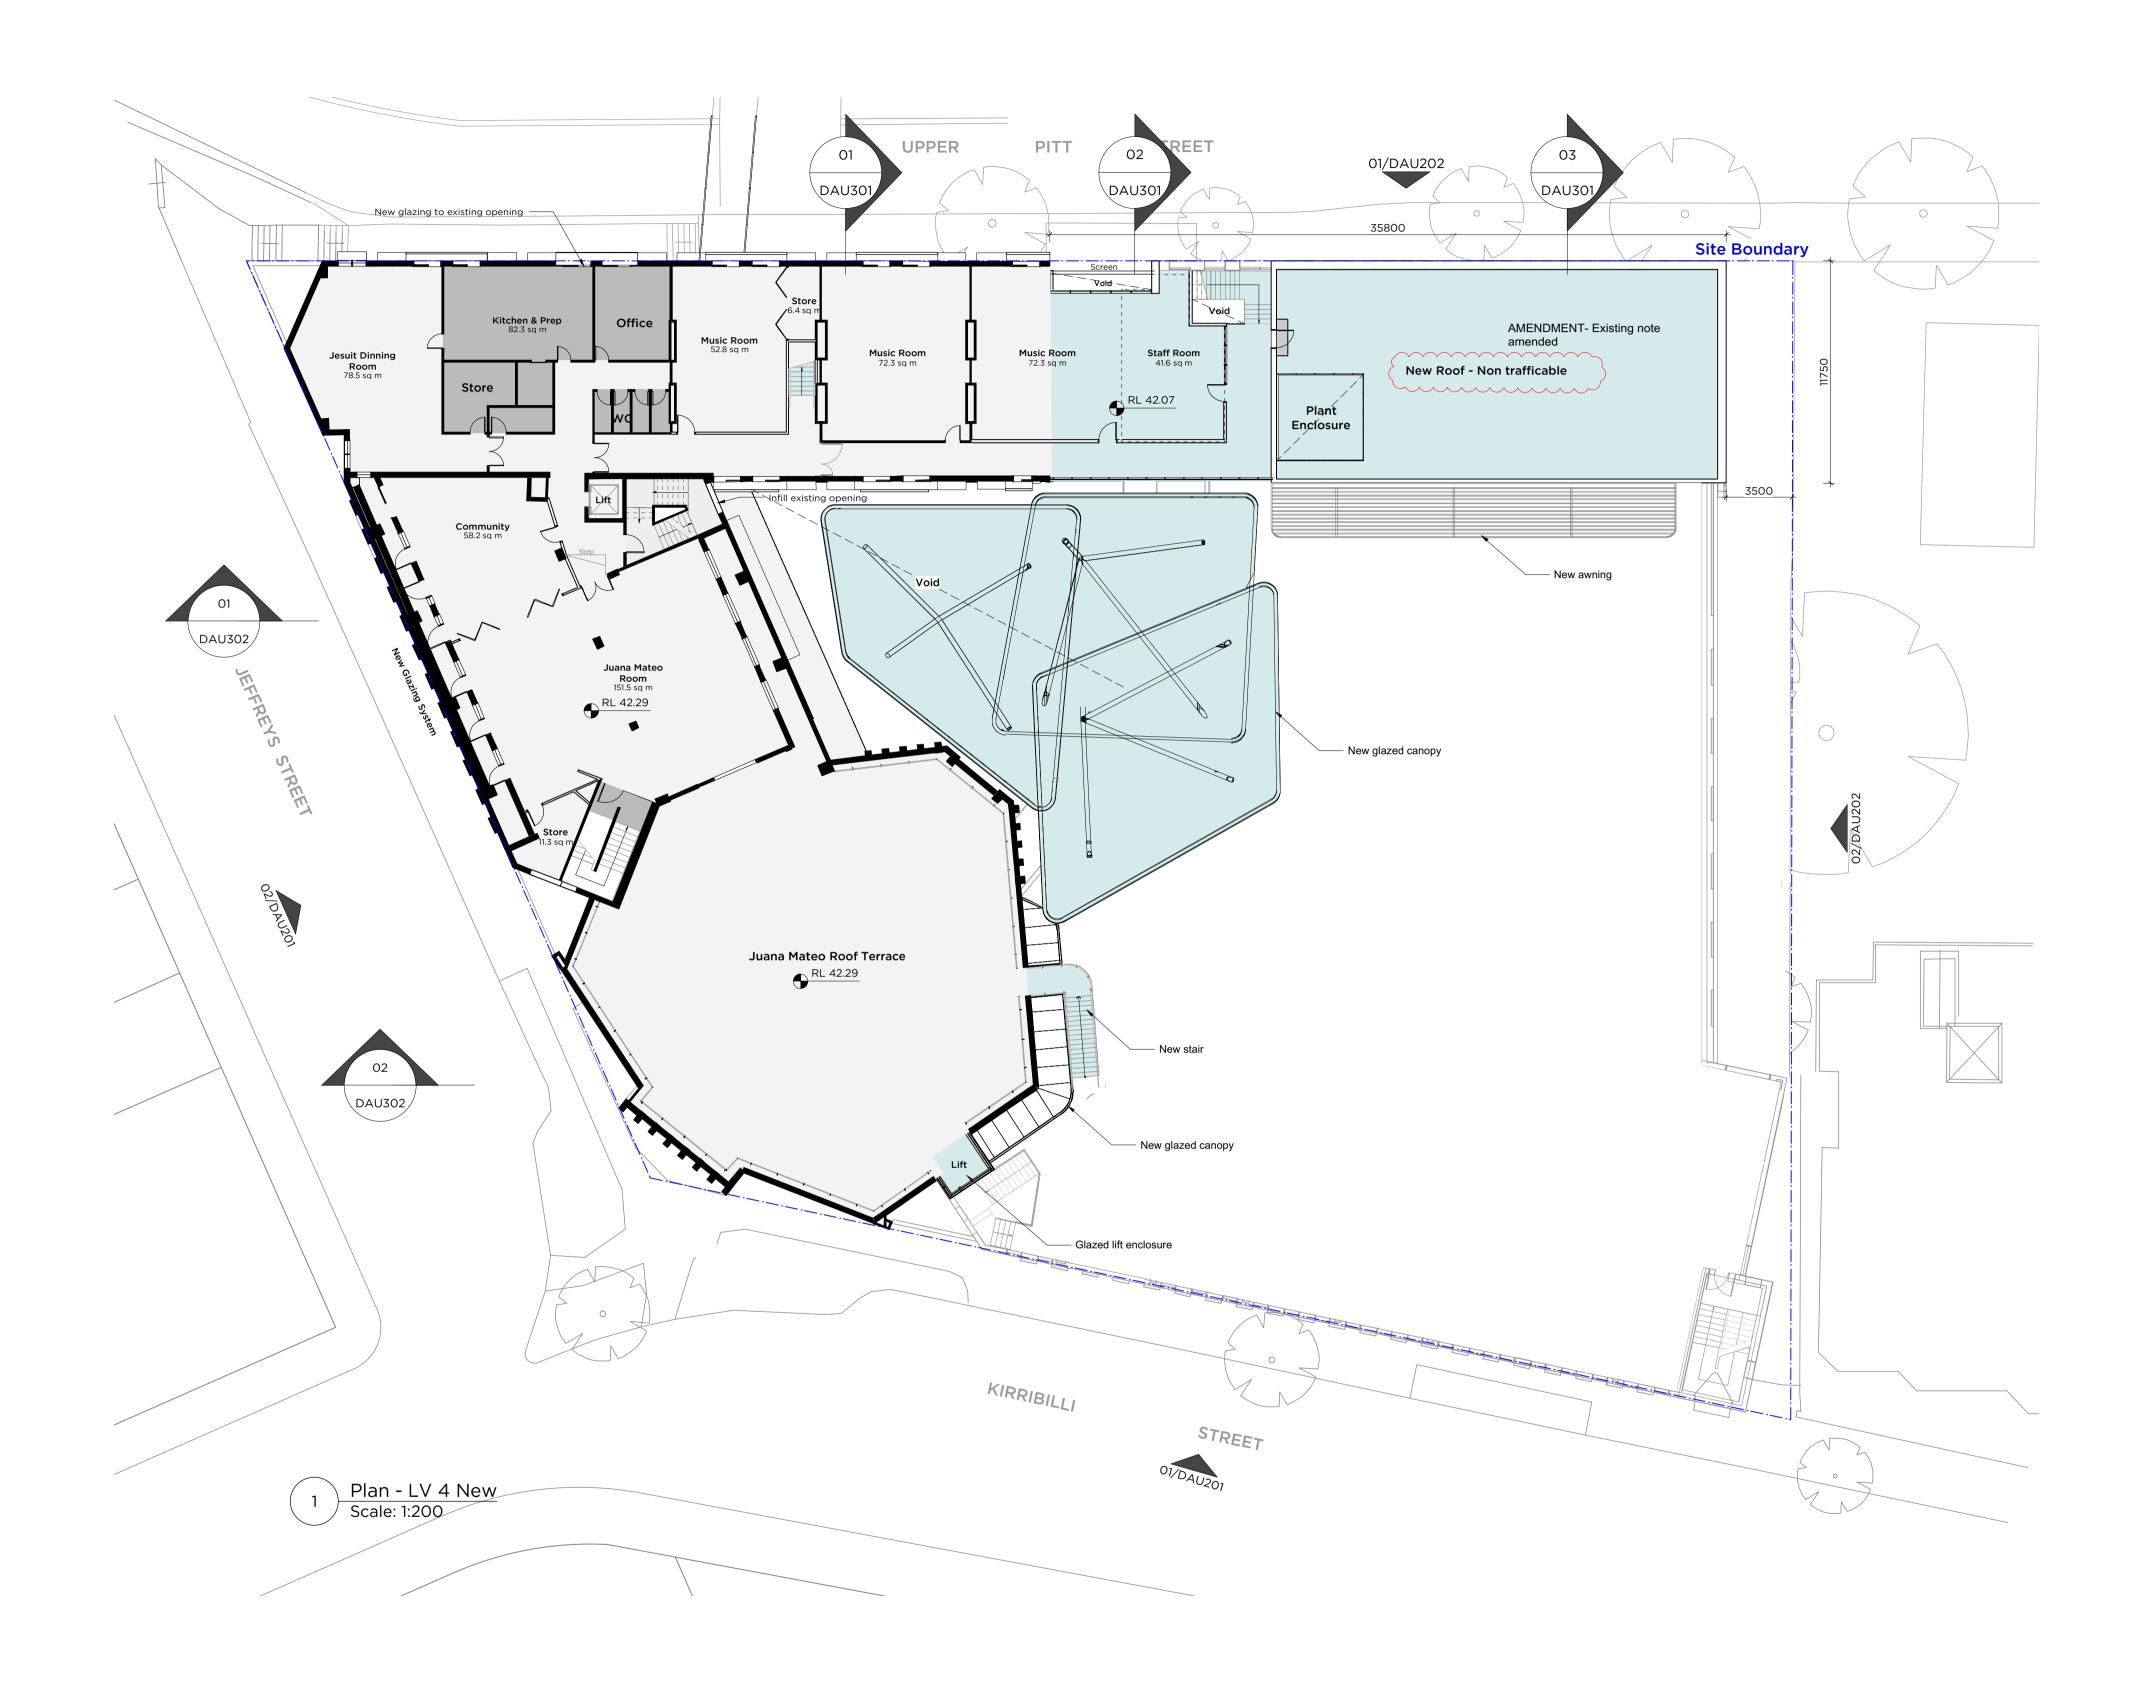

E 17/8/18 Issue for SSDA response ISSUE DATE REVISION

Omm 50mm

| DO NOT SCALE FROM DRAWING. USE FIGURED DIMENSIONS ONLY.<br>CHECK ALL DIMENSIONS ON SITE BEFORE MANUFACTURE OR CONSTRUCTION. |                           |                                 |               |                |          |
|-----------------------------------------------------------------------------------------------------------------------------|---------------------------|---------------------------------|---------------|----------------|----------|
| PROJECT St. Aloysius' College SSDA                                                                                          |                           |                                 |               | PROJECT # 2670 |          |
| CLIENT                                                                                                                      | St Aloysius' College      |                                 |               | DWG #          |          |
| DWG                                                                                                                         | Upper Pitt St Plan - LV 4 |                                 |               | <b>DAU128</b>  |          |
| CLIENT REF & CONTACT<br>St Aloysius' College                                                                                |                           | DATE Feb 2018<br>SCALE 1:200@A1 | DRAWN<br>CHKD | AL<br>??       | REVISION |